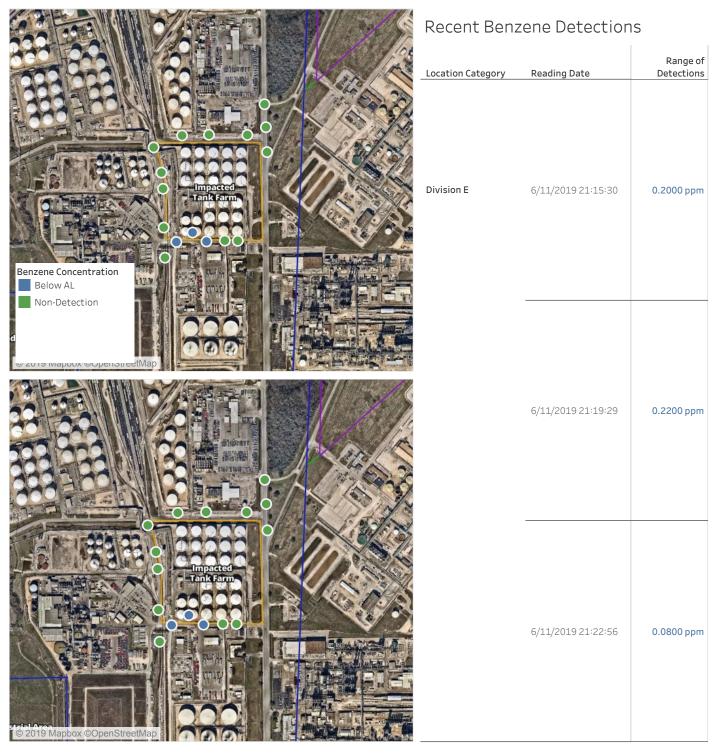

#### Reading Date

6/11/2019 9:00:00 PM to 6/11/2019 10:00:00 PM

Range of Detections

0.0200 ppm

0.2000 ppm

0.2600 ppm

0.1500 ppm

#### Reading Date

6/11/2019 10:00:00 PM to 6/11/2019 11:00:00 PM