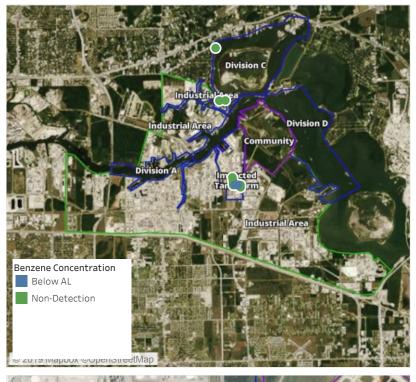

--------------------|------------------------|
| Location Category | Reading Date       | Range of<br>Detections |
| Division E        | 6/11/2019 11:32:30 | 0.0900 ppm             |
|                   | 6/11/2019 11:31:51 | 0.1100 ppm             |
|                   | 6/11/2019 11:23:07 | 0.0300 ppm             |
|                   | 6/11/2019 11:25:50 | 0.1200 ppm             |
|                   | 6/11/2019 11:30:27 | 0.2100 ppm             |
|                   | 6/11/2019 11:27:55 | 0.1200 ppm             |
|                   | 6/11/2019 11:25:15 | 0.1600 ppm             |





#### Reading Date

6/11/2019 12:00:00 PM to 6/11/2019 1:00:00 PM





#### Reading Date

6/11/2019 1:00:00 PM to 6/11/2019 2:00:00 PM





#### Reading Date

6/11/2019 2:00:00 PM to 6/11/2019 3:00:00 PM



### Recent Benzene Detections

| Location Category | Reading Date       | Range of<br>Detections |
|-------------------|--------------------|------------------------|
| Division E        | 6/11/2019 14:30:16 | 0.1500 ppm             |
|                   | 6/11/2019 14:25:03 | 0.4000 ppm             |
|                   | 6/11/2019 14:27:28 | 0.1800 ppm             |
|                   | 6/11/2019 14:42:01 | 0.2400 ppm             |
|                   | 6/11/2019 14:44:58 | 0.0800 ppm             |
|                   | 6/11/2019 14:48:55 | 0.1900 ppm             |
|                   | 6/11/2019 14:41:23 | 0.1200 ppm             |





#### Reading Date

6/11/2019 3:00:00 PM to 6/11/2019 4:00:00 PM



### Recent Benzene Detections





#### Reading Date

6/11/2019 4:00:00 PM to 6/11/