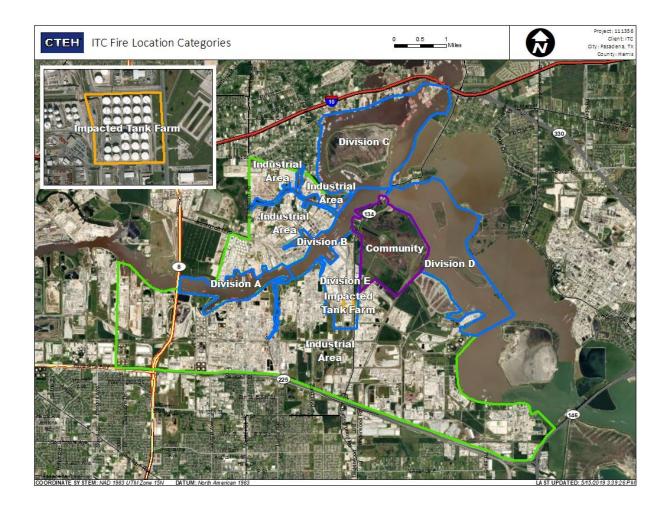

ppm             |
|                   | 6/11/2019 14:41:23 | 0.1200 ppm             |





#### Reading Date

6/11/2019 3:00:00 PM to 6/11/2019 4:00:00 PM



### Recent Benzene Detections





#### Reading Date

6/11/2019 4:00:00 PM to 6/11/2019 5:00:00 PM



### Recent Benzene Detections

| Location Category | Reading Date       | Range of<br>Detections |
|-------------------|--------------------|------------------------|
| Division E        | 6/11/2019 16:06:36 | 0.07000 ppm            |
|                   | 6/11/2019 16:04:14 | 0.14000 ppm            |
|                   | 6/11/2019 16:11:35 | 0.08000 ppm            |
|                   | 6/11/2019 16:09:44 | 0.16000 ppm            |





#### Reading Date

6/11/2019 5:00:00 PM to 6/11/2019 6:00:00 PM



Recent Benzene Detections





#### Reading Date

6/11/2019 6:00:00 PM to 6/11/2019 7:00:00 PM



### Recent Benzene Detections

| Recent Benzene Beteetions |                    |                        |
|---------------------------|--------------------|------------------------|
| Location Category         | Reading Date       | Range of<br>Detections |
| Division E                | 6/11/2019 18:00:44 | 0.3600 ppm             |
|                           | 6/11/2019 18:05:52 | 0.1900 ppm             |
|                           | 6/11/2019 18:01:46 | 0.1400 ppm             |
|                           | 6/11/2019 18:06:35 | 0.0600 ppm             |

#### Reading Date

6/11/2019 7:00:00 PM to 6/11/2019 8:00:00 PM



Recent Benzene Detections



#### Reading Date

6/11/2019 8:00:00 PM to 6/11/2019 9:00:00 PM



####