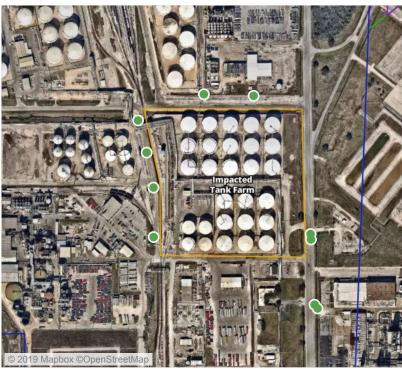

:00 AM



### Recent Benzene Detections

| Receive Denzeme Detections |                    |                        |
|----------------------------|--------------------|------------------------|
| Location Category          | Reading Date       | Range of<br>Detections |
| Division E                 | 6/11/2019 03:15:40 | 0.02000 ppm            |
|                            | 6/11/2019 03:16:15 | 0.07000 ppm            |
|                            | 6/11/2019 03:22:44 | 0.06000 ppm            |
|                            | 6/11/2019 03:27:45 | 0.06000 ppm            |

Range of Detections

0.04000 ppm

0.13000 ppm

0.08000 ppm

### Reading Date

6/11/2019 4:00:00 AM to 6/11/2019 5:00:00 AM



### Reading Date

6/11/2019 5:00:00 AM to 6/11/2019 6:00:00 AM



Recent Benzene Detections



### Reading Date

6/11/2019 6:00:00 AM to 6/11/2019 7:00:00 AM





#### Reading Date

6/11/2019 7:00:00 AM to 6/11/2019 8:00:00 AM



Recent Benzene Detections





#### Reading Date

6/11/2019 8:00:00 AM to 6/11/2019 9:00:00 AM



### Recent Benzene Detections

| Location Category | Reading Date       | Range of<br>Detections |
|-------------------|--------------------|------------------------|
| Division E        | 6/11/2019 08:18:02 | 0.3400 ppm             |
|                   | 6/11/2019 08:24:09 | 0.1100 ppm             |
|                   | 6/11/2019 08:32:04 | 0.0900 ppm             |
|                   | 6/11/2019 08:25:11 | 0.1100 ppm             |



#### Reading Date

6/11/2019 9:00:00 AM to 6/11/2019 10:00:00 AM





#### Reading Date

6/11/2019 10:00:00 AM to 6/11/2019