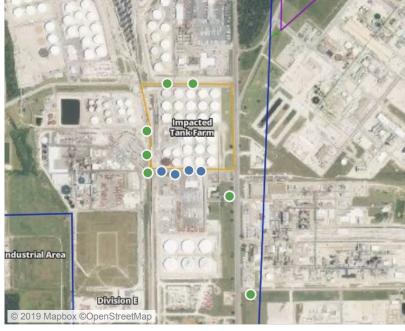

### Recent Benzene Detections

| Location Category | Reading Date       | Range of<br>Detections |
|-------------------|--------------------|------------------------|
| Division E        | 6/10/2019 23:35:25 | 0.2800 ppm             |
|                   | 6/10/2019 23:39:46 | 0.0500 ppm             |
|                   | 6/10/2019 23:38:02 | 0.1200 ppm             |
|                   | 6/10/2019 23:42:14 | 0.0500 ppm             |
|                   | 6/10/2019 23:15:27 | 0.0800 ppm             |
|                   | 6/10/2019 23:40:00 | 0.0800 ppm             |
|                   | 6/10/2019 23:27:10 | 0.0600 ppm             |
|                   | 6/10/2019 23:33:32 | 0.0900 ppm             |
|                   | 6/10/2019 23:18:24 | 0.0500 ppm             |

### Recent Benzene Detections

| Receive Denzeme Detections |                    |                        |
|----------------------------|--------------------|------------------------|
| Location Category          | Reading Date       | Range of<br>Detections |
| Division E                 | 6/11/2019 03:15:40 | 0.02000 ppm            |
|                            | 6/11/2019 03:16:15 | 0.07000 ppm            |
|                            | 6/11/2019 03:22:44 | 0.06000 ppm            |
|                            | 6/11/2019 03:27:45 | 0.06000 ppm            |

### Recent Benzene Detections

| Location Category | Reading Date       | Range of<br>Detections |
|-------------------|--------------------|------------------------|
| Division E        | 6/11/2019 08:18:02 | 0.3400 ppm             |
|                   | 6/11/2019 08:24:09 | 0.1100 ppm             |
|                   | 6/11/2019 08:32:04 | 0.0900 ppm             |
|                   | 6/11/2019 08:25:11 | 0.1100 ppm             |

### Recent Benzene Detections

|                   |                    | <br>                   |
|-------------------|--------------------|------------------------|
| Location Category | Reading Date       | Range of<br>Detections |
| Division E        | 6/11/2019 11:32:30 | 0.0900 ppm             |
|                   | 6/11/2019 11:31:51 | 0.1100 ppm             |
|                   | 6/11/2019 11:23:07 | 0.0300 ppm             |
|                   | 6/11/2019 11:25:50 | 0.1200 ppm             |
|                   | 6/11/2019 11:30:27 | 0.2100 ppm             |
|                   | 6/11/2019 11:27:55 | 0.1200 ppm             |
|                   | 6/11/2019 11:25:15 | 0.1600 ppm             |

### Recent Benzene Detections

| Location Category | Reading Date       | Range of<br>Detections |
|-------------------|--------------------|------------------------|
| Division E        | 6/11/2019 14:30:16 | 0.1500 ppm             |
|                   | 6/11/2019 14:25:03 | 0.4000 ppm             |
|                   | 6/11/2019 14:27:28 | 0.1800 ppm             |
|                   | 6/11/2019 14:42:01 | 0.2400 ppm             |
|                   | 6/11/2019 14:44:58 | 0.0800 ppm             |
|                   | 6/11/2019 14:48:55 | 0.1900 ppm             |
|                   | 6/11/2019 14:41:23 | 0.1200 ppm             |

### Recent Benzene Detections

| Location Category | Reading Date       | Range of<br>Detections |
|-------------------|--------------------|------------------------|
| Division E        | 6/11/2019 16:06:36 | 0.07000 ppm            |
|                   | 6/11/2019 16:04:14 | 0.14000 ppm            |
|                   | 6/11/2019 16:11:35 | 0.08000 ppm            |
|                   | 6/11/2019 16:09:44 | 0.16000 ppm            |

### Recent Benzene Detections

| Recent Benzene Beteetions |                    |                        |
|---------------------------|--------------------|------------------------|
| Location Category         | Reading Date       | Range of<br>Detections |
| Division E                | 6/11/2019 18:00:44 | 0.3600 ppm             |
|                           | 6/11/2019 18:05:52 | 0.1900 ppm             |
|                           | 6/11/2019 18:01:46 | 0.1400 ppm             |
|                           | 6/11/2019 18:06:35 | 0.0600 ppm             |