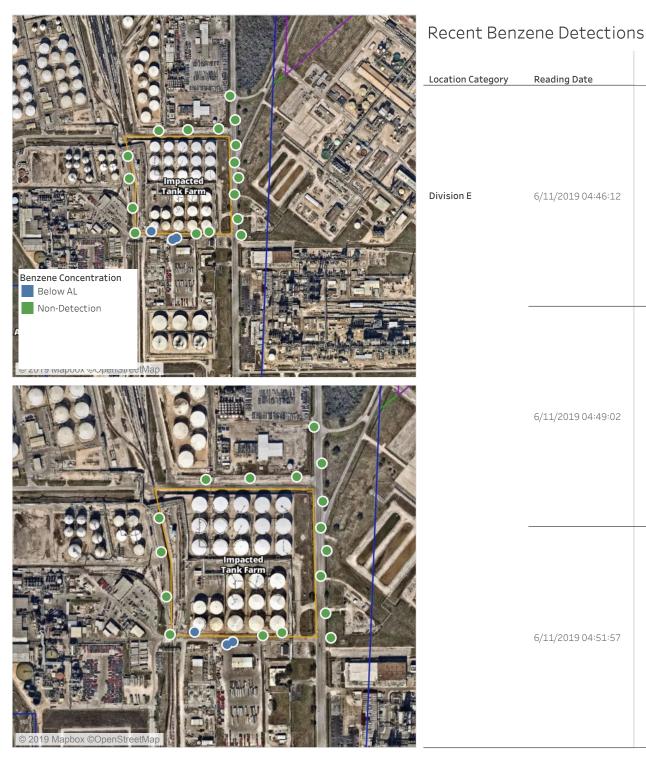

#### Reading Date

6/11/2019 10:00:00 AM to 6/11/2019 11:00:00 AM

Recent Benzene Detections

#### Reading Date

6/11/2019 11:00:00 AM to 6/11/2019 12:00:00 PM