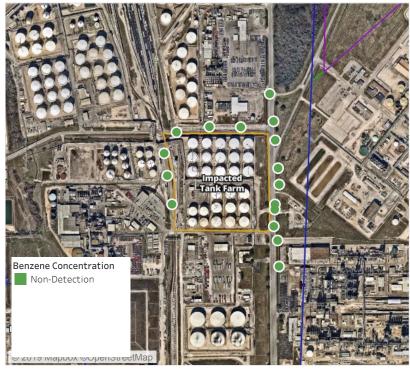

### Recent Benzene Detections

| Location Category | Reading Date       | Range of<br>Detections |
|-------------------|--------------------|------------------------|
| Division E        | 6/10/2019 23:35:25 | 0.2800 ppm             |
|                   | 6/10/2019 23:39:46 | 0.0500 ppm             |
|                   | 6/10/2019 23:38:02 | 0.1200 ppm             |
|                   | 6/10/2019 23:42:14 | 0.0500 ppm             |
|                   | 6/10/2019 23:15:27 | 0.0800 ppm             |
|                   | 6/10/2019 23:40:00 | 0.0800 ppm             |
|                   | 6/10/2019 23:27:10 | 0.0600 ppm             |
|                   | 6/10/2019 23:33:32 | 0.0900 ppm             |
|                   | 6/10/2019 23:18:24 | 0.0500 ppm             |