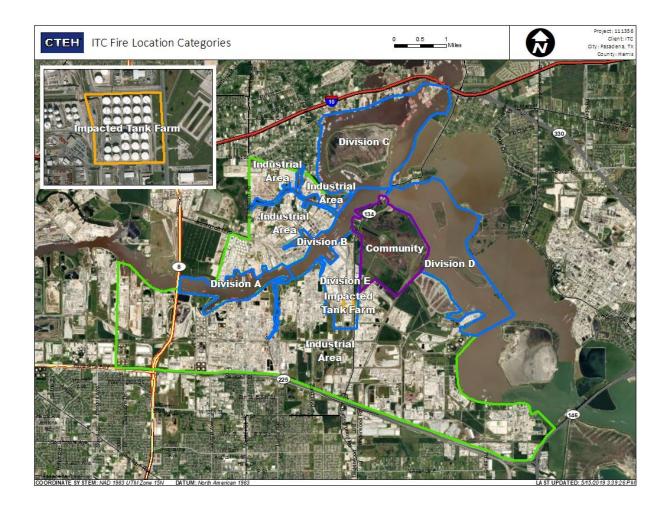

0 AM to 6/11/2019 5:00:00 AM



### Reading Date

6/11/2019 5:00:00 AM to 6/11/2019 6:00:00 AM



Recent Benzene Detections



### Reading Date

6/11/2019 6:00:00 AM to 6/11/2019 7:00:00 AM





#### Reading Date

6/11/2019 7:00:00 AM to 6/11/2019 8:00:00 AM



Recent Benzene Detections





#### Reading Date

6/11/2019 8:00:00 AM to 6/11/2019 9:00:00 AM



### Recent Benzene Detections

| Location Category | Reading Date       | Range of<br>Detections |
|-------------------|--------------------|------------------------|
| Division E        | 6/11/2019 08:18:02 | 0.3400 ppm             |
|                   | 6/11/2019 08:24:09 | 0.1100 ppm             |
|                   | 6/11/2019 08:32:04 | 0.0900 ppm             |
|                   | 6/11/2019 08:25:11 | 0.1100 ppm             |



#### Reading Date

6/11/2019 9:00:00 AM to 6/11/2019 10:00:00 AM





#### Reading Date

6/11/2019 10:00:00 AM to 6/11/2019 11:00:00 AM



Recent Benzene Detections





#### Reading Date

6/11/2019 11:00:00 AM to 6/11/2019 12:00:00 PM



### Recent Benzene Detections

|                   |                    | <br>                   |
|-------------------|--------------------|------------------------|
| Location Category | Reading Date       | Range of<br>Detections |
| Division E        | 6/11/2019 11:32:30 | 0.0900 ppm             |
|                   | 6/11/2019 11:31:51 | 0.1100 ppm             |
|                   | 6/11/2019 11:23:07 | 0.0300 ppm             |
|                   | 6/11/2019 11:25:50 | 0.1200 ppm             |
|                   | 6/11/2019 11:30:27 | 0.2100 pp