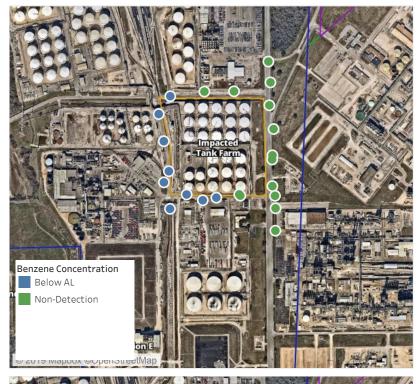

### Reading Date

6/10/2019 11:00:00 PM to 6/11/2019 12:00:00 AM



### Recent Benzene Detections

| Location Category | Reading Date       | Range of<br>Detections |
|-------------------|--------------------|------------------------|
| Division E        | 6/10/2019 23:35:25 | 0.2800 ppm             |
|                   | 6/10/2019 23:39:46 | 0.0500 ppm             |
|                   | 6/10/2019 23:38:02 | 0.1200 ppm             |
|                   | 6/10/2019 23:42:14 | 0.0500 ppm             |
|                   | 6/10/2019 23:15:27 | 0.0800 ppm             |
|                   | 6/10/2019 23:40:00 | 0.0800 ppm             |
|                   | 6/10/2019 23:27:10 | 0.0600 ppm             |
|                   | 6/10/2019 23:33:32 | 0.0900 ppm             |
|                   | 6/10/2019 23:18:24 | 0.0500 ppm             |



### Reading Date