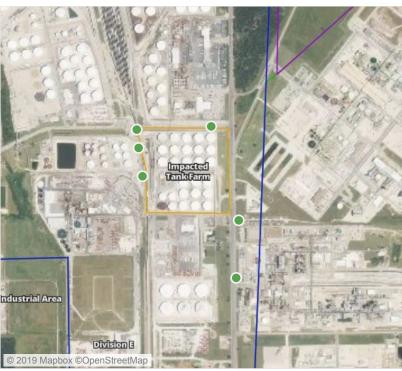

### Recent Benzene Detections

| Location Category | Reading Date       | Range of<br>Detections |
|-------------------|--------------------|------------------------|
| Division E        | 6/10/2019 23:35:25 | 0.2800 ppm             |
|                   | 6/10/2019 23:39:46 | 0.0500 ppm             |
|                   | 6/10/2019 23:38:02 | 0.1200 ppm             |
|                   | 6/10/2019 23:42:14 | 0.0500 ppm             |
|                   | 6/10/2019 23:15:27 | 0.0800 ppm             |
|                   | 6/10/2019 23:40:00 | 0.0800 ppm             |
|                   | 6/10/2019 23:27:10 | 0.0600 ppm             |
|                   | 6/10/2019 23:33:32 | 0.0900 ppm             |
|                   | 6/10/2019 23:18:24 | 0.0500 ppm             |

### Recent Benzene Detections

| Receive Denzeme Detections |                    |                        |
|----------------------------|--------------------|------------------------|
| Location Category          | Reading Date       | Range of<br>Detections |
| Division E                 | 6/11/2019 03:15:40 | 0.02000 ppm            |
|                            | 6/11/2019 03:16:15 | 0.07000 ppm            |
|                            | 6/11/2019 03:22:44 | 0.06000 ppm            |
|                            | 6/11/2019 03:27:45 | 0.06000 ppm            |

### Recent Benzene Detections

| Location Category | Reading Date       | Range of<br>Detections |
|-------------------|--------------------|------------------------|
| Division E        | 6/11/2019 08:18:02 | 0.3400 ppm             |
|                   | 6/11/2019 08:24:09 | 0.1100 ppm             |
|                   | 6/11/2019 08:32:04 | 0.0900 ppm             |
|                   | 6/11/2019 08:25:11 | 0.1100 ppm             |

### Recent Benzene Detections

|                   |                    | <br>                   |
|-------------------|--------------------|------------------------|
| Location Category | Reading Date       | Range of<br>Detections |
| Division E        | 6/11/2019 11:32:30 | 0.0900 ppm             |
|                   | 6/11/2019 11:31:51 | 0.1100 ppm             |
|                   | 6/11/2019 11:23:07 | 0.0300 ppm             |
|                   | 6/11/2019 11:25:50 | 0.1200 ppm             |
|                   | 6/11/2019 11:30:27 | 0.2100 ppm             |
|                   | 6/11/2019 11:27:55 | 0.1200 ppm             |
|                   | 6/11/2019 11:25:15 | 0.1600 ppm             |

### Recent Benzene Detections

| Location Category | Reading Date       | Range of<br>Detections |
|-------------------|--------------------|------------------------|
| Division E        | 6/11/2019 14:30:16 | 0.1500 ppm             |
|                   | 6/11/2019 14:25:03 | 0.4000 ppm             |
|                   | 6/11/2019 14:27:28 | 0.1800 ppm             |
|                   | 6/11/2019 14:42:01 | 0.2400 ppm             |
|                   | 6/11/2019 14:44:58 | 0.0800 ppm             |
|                   | 6/11/2019 14:48:55 | 0.1900 ppm             |
|                   | 6/11/2019 14:41:23 | 0.1200 ppm             |

### Recent Benzene Detections

| Location Category | Reading Date       | Range of<br>Detections |
|-------------------|--------------------|------------------------|
| Division E        | 6/11/2019 16:06:36 | 0.07000 ppm            |
|                   | 6/11/2019 16:04:14 | 0.14000 ppm            |
|                   | 6/11/2019 16:11:35 | 0.08000 ppm            |
|                   | 6/11/2019 16:09:44 | 0.16000 ppm            |

### Recent Benzene Detections

| Recent Benzene Beteetions |                    |                        |
|---------------------------|--------------------|------------------------|
| Location Category         | Reading Date       | Range of<br>Detections |
| Division E                | 6/11/2019 18:00:44 | 0.3600 ppm             |
|                           | 6/11/2019 18:05:52 | 0.1900 ppm             |
|                           | 6/11/2019 18:01:46 | 0.1400 ppm             |
|                           | 6/11/2019 18:06:35 | 0.0600 ppm             |