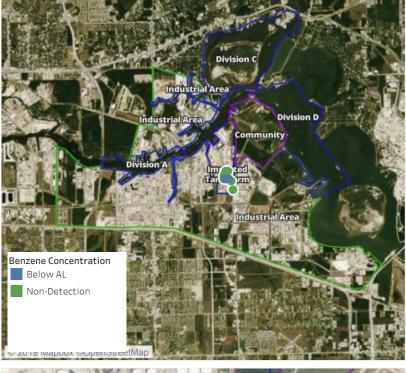

ene Detections

| Location Category | Reading Date       | Range of<br>Detections |
|-------------------|--------------------|------------------------|
| Division E        | 6/11/2019 14:30:16 | 0.1500 ppm             |
|                   | 6/11/2019 14:25:03 | 0.4000 ppm             |
|                   | 6/11/2019 14:27:28 | 0.1800 ppm             |
|                   | 6/11/2019 14:42:01 | 0.2400 ppm             |
|                   | 6/11/2019 14:44:58 | 0.0800 ppm             |
|                   | 6/11/2019 14:48:55 | 0.1900 ppm             |
|                   | 6/11/2019 14:41:23 | 0.1200 ppm             |





#### Reading Date

6/11/2019 3:00:00 PM to 6/11/2019 4:00:00 PM



### Recent Benzene Detections





#### Reading Date

6/11/2019 4:00:00 PM to 6/11/2019 5:00:00 PM



### Recent Benzene Detections

| Location Category | Reading Date       | Range of<br>Detections |
|-------------------|--------------------|------------------------|
| Division E        | 6/11/2019 16:06:36 | 0.07000 ppm            |
|                   | 6/11/2019 16:04:14 | 0.14000 ppm            |
|                   | 6/11/2019 16:11:35 | 0.08000 ppm            |
|                   | 6/11/2019 16:09:44 | 0.16000 ppm            |





#### Reading Date

6/11/2019 5:00:00 PM to 6/11/2019 6:00:00 PM



Recent Benzene Detections





#### Reading Date

6/11/2019 6:00:00 PM to 6/11/2019 7:00:00 PM



### Recent Benzene Detections

| Recent Benzene Beteetions |                    |                        |
|---------------------------|--------------------|------------------------|
| Loca