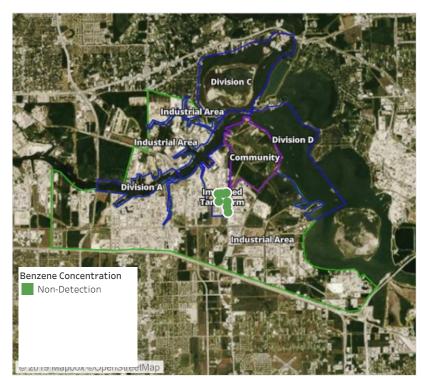

Date

6/11/2019 6:00:00 AM to 6/11/2019 7:00:00 AM





#### Reading Date

6/11/2019 7:00:00 AM to 6/11/2019 8:00:00 AM



Recent Benzene Detections





#### Reading Date

6/11/2019 8:00:00 AM to 6/11/2019 9:00:00 AM



### Recent Benzene Detections

| Location Category | Reading Date       | Range of<br>Detections |
|-------------------|--------------------|------------------------|
| Division E        | 6/11/2019 08:18:02 | 0.3400 ppm             |
|                   | 6/11/2019 08:24:09 | 0.1100 ppm             |
|                   | 6/11/2019 08:32:04 | 0.0900 ppm             |
|                   | 6/11/2019 08:25:11 | 0.1100 ppm             |



#### Reading Date

6/11/2019 9:00:00 AM to 6/11/2019 10:00:00 AM





#### Reading Date

6/11/2019 10:00:00 AM to 6/11/2019 11:00:00 AM



Recent Benzene Detections





#### Reading Date

6/11/2019 11:00:00 AM to 6/11/2019 12:00:00 PM



### Recent Benzene Detections

|                   |                    | <br>                   |
|-------------------|--------------------|------------------------|
| Location Category | Reading Date       | Range of<br>Detections |
| Division E        | 6/11/2019 11:32:30 | 0.0900 ppm             |
|                   | 6/11/2019 11:31:51 | 0.1100 ppm             |
|                   | 6/11/2019 11:23:07 | 0.0300 ppm             |
|                   | 6/11/2019 11:25:50 | 0.1200 ppm             |
|                   | 6/11/2019 11:30:27 | 0.2100 ppm             |
|                   | 6/11/2019 11:27:55 | 0.1200 ppm             |
|                   | 6/11/2019 11:25:15 | 0.1600 ppm