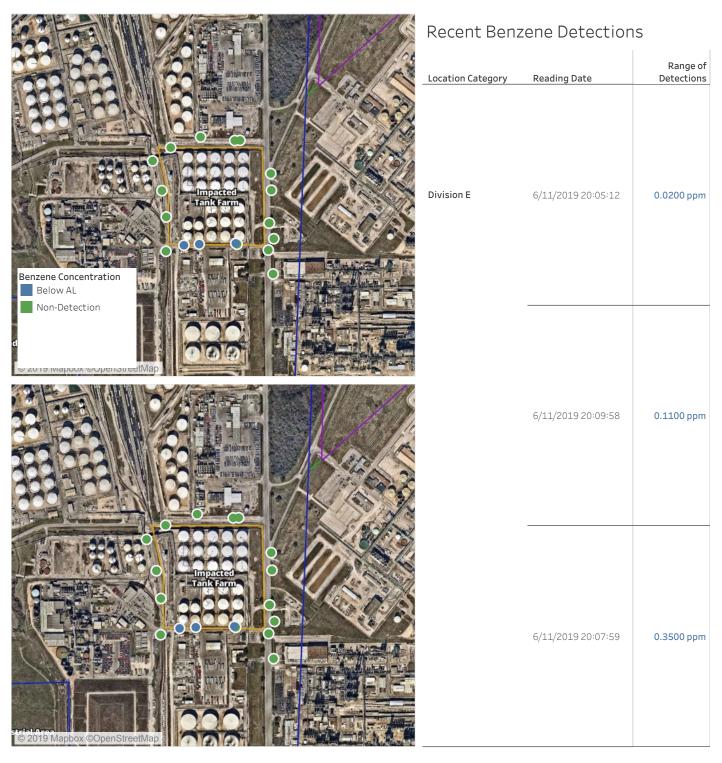

#### Reading Date

6/11/2019 7:00:00 PM to 6/11/2019 8:00:00 PM

Recent Benzene Detections

#### Reading Date

6/11/2019 8:00:00 PM to 6/11/2019 9:00:00 PM

#### Reading Date

6/11/2019 9:00:00 PM to 6/11/2019 10:00:00 PM

Range of Detections

0.0200 ppm

0.2000 ppm

0.2600 ppm

0.1500 ppm