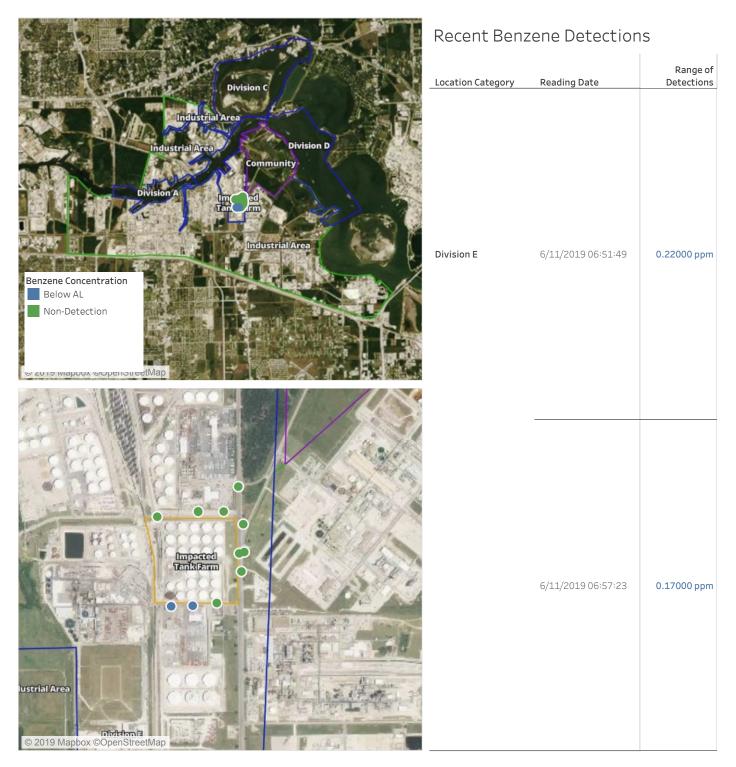

#### Reading Date

6/11/2019 2:00:00 AM to 6/11/2019 3:00:00 AM

Recent Benzene Detections

#### Reading Date

6/11/2019 3:00:00 AM to 6/11/2019 4:00:00 AM

### Recent Benzene Detections

| Receive Denzeme Detections |                    |                        |
|----------------------------|--------------------|------------------------|
| Location Category          | Reading Date       | Range of<br>Detections |
| Division E                 | 6/11/2019 03:15:40 | 0.02000 ppm            |
|                            | 6/11/2019 03:16:15 | 0.07000 ppm            |
|                            | 6/11/2019 03:22:44 | 0.06000 ppm            |
|                            | 6/11/2019 03:27:45 | 0.06000 ppm            |

Range of Detections

0.04000 ppm

0.13000 ppm

0.08000 ppm