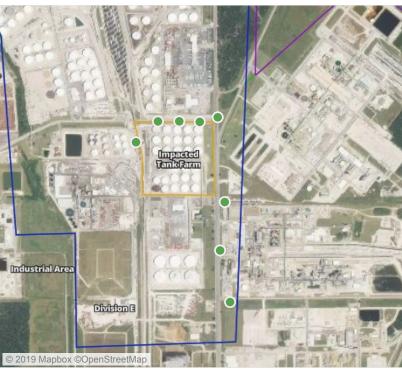

Date

6/11/2019 2:00:00 PM to 6/11/2019 3:00:00 PM



### Recent Benzene Detections

| Location Category | Reading Date       | Range of<br>Detections |
|-------------------|--------------------|------------------------|
| Division E        | 6/11/2019 14:30:16 | 0.1500 ppm             |
|                   | 6/11/2019 14:25:03 | 0.4000 ppm             |
|                   | 6/11/2019 14:27:28 | 0.1800 ppm             |
|                   | 6/11/2019 14:42:01 | 0.2400 ppm             |
|                   | 6/11/2019 14:44:58 | 0.0800 ppm             |
|                   | 6/11/2019 14:48:55 | 0.1900 ppm             |
|                   | 6/11/2019 14:41:23 | 0.1200 ppm             |





#### Reading Date

6/11/2019 3:00:00 PM to 6/11/2019 4:00:00 PM



### Recent Benzene Detections





#### Reading Date

6/11/2019 4:00:00 PM to 6/11/2019 5:00:00 PM



### Recent Benzene Detections

| Location Category | Reading Date       | Range of<br>Detections |
|-------------------|--------------------|------------------------|
| Division E        | 6/11/2019 16:06:36 | 0.07000 ppm            |
|                   | 6/11/2019 16:04:14 | 0.14000 ppm            |
|                   | 6/11/2019 16:11:35 | 0.08000 ppm            |
|                   | 6/11/2019 16:09:44 | 0.16000 ppm            |





#### Reading Date

6/11/2019 5:00:00 PM to 6/11/2019 6:00:00 PM



Recent Benzene Detections





#### Reading Date

6/11/2019 6:00:00 PM to 6/11/2019 7:00:00 PM



### Recent Benzene Detections

| Recent Benzene Beteetions |                    |                        |
|------------