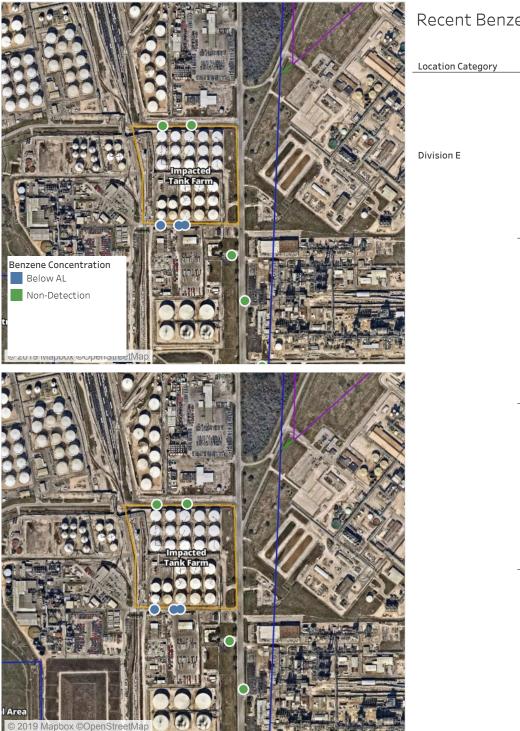

### Recent Benzene Detections

| Location Category | Reading Date       | Range of<br>Detections |
|-------------------|--------------------|------------------------|
| Division E        | 6/10/2019 23:35:25 | 0.2800 ppm             |
|                   | 6/10/2019 23:39:46 | 0.0500 ppm             |
|                   | 6/10/2019 23:38:02 | 0.1200 ppm             |
|                   | 6/10/2019 23:42:14 | 0.0500 ppm             |
|                   | 6/10/2019 23:15:27 | 0.0800 ppm             |
|                   | 6/10/2019 23:40:00 | 0.0800 ppm             |
|                   | 6/10/2019 23:27:10 | 0.0600 ppm             |
|                   | 6/10/2019 23:33:32 | 0.0900 ppm             |
|                   | 6/10/2019 23:18:24 | 0.0500 ppm             |