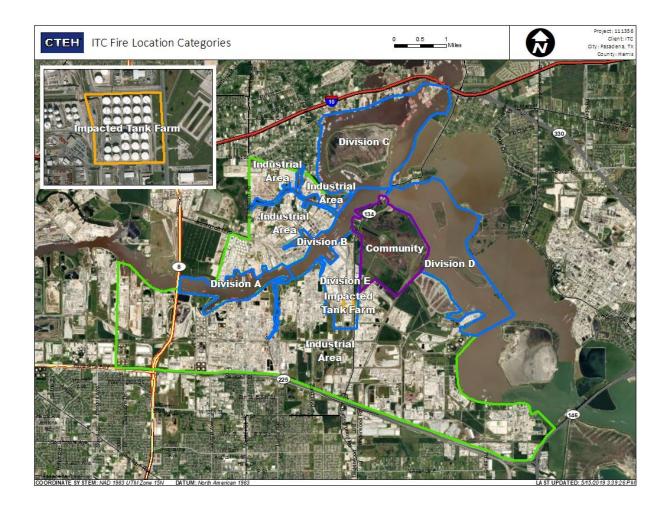

te

6/11/2019 2:00:00 PM to 6/11/2019 3:00:00 PM



### Recent Benzene Detections

| Location Category | Reading Date       | Range of<br>Detections |
|-------------------|--------------------|------------------------|
| Division E        | 6/11/2019 14:30:16 | 0.1500 ppm             |
|                   | 6/11/2019 14:25:03 | 0.4000 ppm             |
|                   | 6/11/2019 14:27:28 | 0.1800 ppm             |
|                   | 6/11/2019 14:42:01 | 0.2400 ppm             |
|                   | 6/11/2019 14:44:58 | 0.0800 ppm             |
|                   | 6/11/2019 14:48:55 | 0.1900 ppm             |
|                   | 6/11/2019 14:41:23 | 0.1200 ppm             |





#### Reading Date

6/11/2019 3:00:00 PM to 6/11/2019 4:00:00 PM



### Recent Benzene Detections





#### Reading Date

6/11/2019 4:00:00 PM to 6/11/2019 5:00:00 PM



### Recent Benzene Detections

| Location Category | Reading Date       | Range of<br>Detections |
|-------------------|--------------------|------------------------|
| Division E        | 6/11/2019 16:06:36 | 0.07000 ppm            |
|                   | 6/11/2019 16:04:14 | 0.14000 ppm            |
|                   | 6/11/2019 16:11:35 | 0.08000 ppm            |
|                   | 6/11/2019 16:09:44 | 0.16000 ppm            |





#### Reading Date

6/11/2019 5:00:00 PM to 6/11/2019 6:00:00 PM



Recent Benzene Detections





#### Reading Date

6/11/2019 6:00:00 PM to 6/11/2019 7:00:00 PM



### Recent Benzene Detections

| Recent Benzene Beteetions |                    |                        |
|--------------