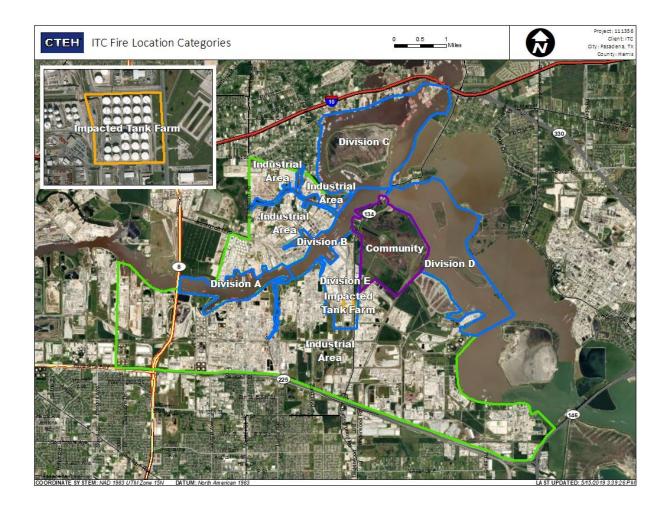

s |                    |                        |
|----------------------------|--------------------|------------------------|
| Location Category          | Reading Date       | Range of<br>Detections |
| Division E                 | 6/11/2019 03:15:40 | 0.02000 ppm            |
|                            | 6/11/2019 03:16:15 | 0.07000 ppm            |
|                            | 6/11/2019 03:22:44 | 0.06000 ppm            |
|                            | 6/11/2019 03:27:45 | 0.06000 ppm            |

Range of Detections

0.04000 ppm

0.13000 ppm

0.08000 ppm

### Reading Date

6/11/2019 4:00:00 AM to 6/11/2019 5:00:00 AM



### Reading Date

6/11/2019 5:00:00 AM to 6/11/2019 6:00:00 AM



Recent Benzene Detections



### Reading Date

6/11/2019 6:00:00 AM to 6/11/2019 7:00:00 AM





#### Reading Date

6/11/2019 7:00:00 AM to 6/11/2019 8:00:00 AM



Recent Benzene Detections





#### Reading Date

6/11/2019 8:00:00 AM to 6/11/2019 9:00:00 AM



### Recent Benzene Detections

| Location Category | Reading Date       | Range of<br>Detections |
|-------------------|--------------------|------------------------|
| Division E        | 6/11/2019 08:18:02 | 0.3400 ppm             |
|                   | 6/11/2019 08:24:09 | 0.1100 ppm             |
|                   | 6/11/2019 08:32:04 | 0.0900 ppm             |
|                   | 6/11/2019 08:25:11 | 0.1100 ppm             |



#### Reading Date

6/11/2019 9:00:00 AM to 6/11/2019 10:00:00 AM





#### Reading Date

6/11/2019 10:00:00 AM to 6/11/2019 11:00:00 AM



Recent Benzene Detections





#### Reading Date

6/