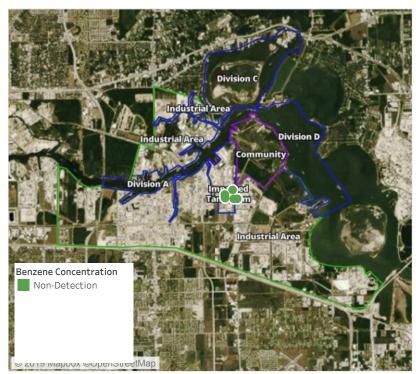

### Recent Benzene Detections

| Location Category | Reading Date       | Range of<br>Detections |
|-------------------|--------------------|------------------------|
| Division E        | 6/10/2019 23:35:25 | 0.2800 ppm             |
|                   | 6/10/2019 23:39:46 | 0.0500 ppm             |
|                   | 6/10/2019 23:38:02 | 0.1200 ppm             |
|                   | 6/10/2019 23:42:14 | 0.0500 ppm             |
|                   | 6/10/2019 23:15:27 | 0.0800 ppm             |
|                   | 6/10/2019 23:40:00 | 0.0800 ppm             |
|                   | 6/10/2019 23:27:10 | 0.0600 ppm             |
|                   | 6/10/2019 23:33:32 | 0.0900 ppm             |
|                   | 6/10/2019 23:18:24 | 0.0500 ppm             |