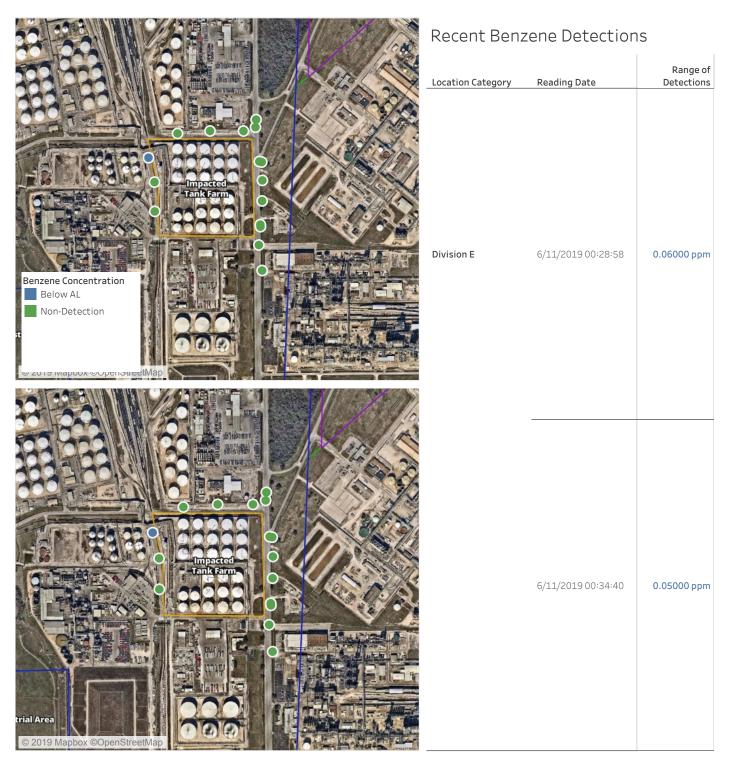

#### Reading Date

6/11/2019 2:00:00 AM to 6/11/2019 3:00:00 AM

Recent Benzene Detections

#### Reading Date

6/11/2019 3:00:00 AM to 6/11/2019 4:00:00 AM

### Recent Benzene Detections

| Receive Denzeme Detections |                    |                        |
|----------------------------|--------------------|------------------------|
| Location Category          | Reading Date       | Range of<br>Detections |
| Division E                 | 6/11/2019 03:15:40 | 0.02000 ppm            |
|                            | 6/11/2019 03:16:15 | 0.07000 ppm            |
|                            | 6/11/2019 03:22:44 | 0.06000 ppm            |
|                            | 6/11/2019 03:27:45 | 0.06000 ppm            |

Range of Detections

0.04000 ppm

0.13000 ppm

0.08000 ppm