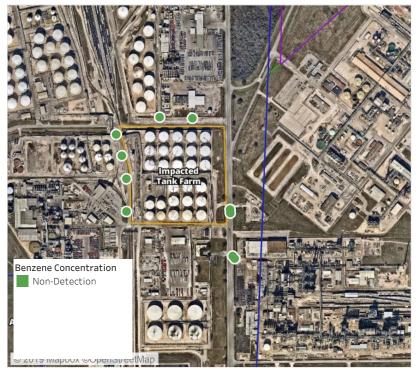

3:00:00 AM to 6/11/2019 4:00:00 AM



### Recent Benzene Detections

| Receive Denzeme Detections |                    |                        |
|----------------------------|--------------------|------------------------|
| Location Category          | Reading Date       | Range of<br>Detections |
| Division E                 | 6/11/2019 03:15:40 | 0.02000 ppm            |
|                            | 6/11/2019 03:16:15 | 0.07000 ppm            |
|                            | 6/11/2019 03:22:44 | 0.06000 ppm            |
|                            | 6/11/2019 03:27:45 | 0.06000 ppm            |

Range of Detections

0.04000 ppm

0.13000 ppm

0.08000 ppm

### Reading Date

6/11/2019 4:00:00 AM to 6/11/2019 5:00:00 AM



### Reading Date

6/11/2019 5:00:00 AM to 6/11/2019 6:00:00 AM



Recent Benzene Detections



### Reading Date

6/11/2019 6:00:00 AM to 6/11/2019 7:00:00 AM





#### Reading Date

6/11/2019 7:00:00 AM to 6/11/2019 8:00:00 AM



Recent Benzene Detections





#### Reading Date

6/11/2019 8:00:00 AM to 6/11/2019 9:00:00 AM



### Recent Benzene Detections

| Location Category | Reading Date       | Range of<br>Detections |
|-------------------|--------------------|------------------------|
| Division E        | 6/11/2019 08:18:02 | 0.3400 ppm             |
|                   | 6/11/2019 08:24:09 | 0.1100 ppm             |
|                   | 6/11/2019 08:32:04 | 0.0900 ppm             |
|                   | 6/11/2019 08:25:11 | 0.1100 ppm             |



#### Reading Date

6/11/2019 9:00:00 AM to 6/11/2019 10:00:00 AM





#### Reading Date

6/11/