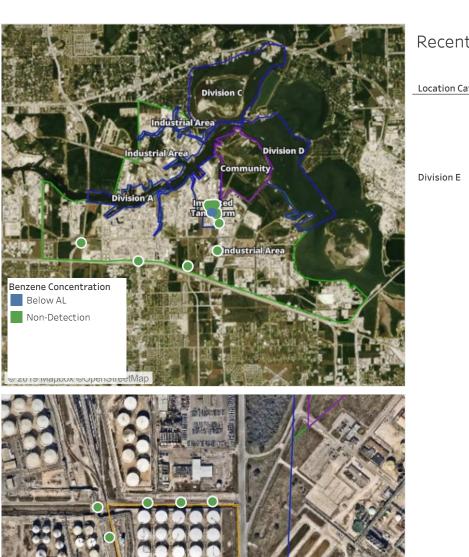

### Recent Benzene Detections

| Location Category | Reading Date       | Range of<br>Detections |
|-------------------|--------------------|------------------------|
| Division E        | 6/10/2019 23:35:25 | 0.2800 ppm             |
|                   | 6/10/2019 23:39:46 | 0.0500 ppm             |
|                   | 6/10/2019 23:38:02 | 0.1200 ppm             |
|                   | 6/10/2019 23:42:14 | 0.0500 ppm             |
|                   | 6/10/2019 23:15:27 | 0.0800 ppm             |
|                   | 6/10/2019 23:40:00 | 0.0800 ppm             |
|                   | 6/10/2019 23:27:10 | 0.0600 ppm             |
|                   | 6/10/2019 23:33:32 | 0.0900 ppm             |
|                   | 6/10/2019 23:18:24 | 0.0500 ppm             |