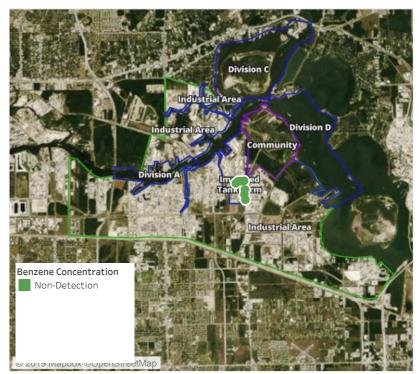

019 2:00:00 PM





#### Reading Date

6/11/2019 2:00:00 PM to 6/11/2019 3:00:00 PM



### Recent Benzene Detections

| Location Category | Reading Date       | Range of<br>Detections |
|-------------------|--------------------|------------------------|
| Division E        | 6/11/2019 14:30:16 | 0.1500 ppm             |
|                   | 6/11/2019 14:25:03 | 0.4000 ppm             |
|                   | 6/11/2019 14:27:28 | 0.1800 ppm             |
|                   | 6/11/2019 14:42:01 | 0.2400 ppm             |
|                   | 6/11/2019 14:44:58 | 0.0800 ppm             |
|                   | 6/11/2019 14:48:55 | 0.1900 ppm             |
|                   | 6/11/2019 14:41:23 | 0.1200 ppm             |





#### Reading Date

6/11/2019 3:00:00 PM to 6/11/2019 4:00:00 PM



### Recent Benzene Detections





#### Reading Date

6/11/2019 4:00:00 PM to 6/11/2019 5:00:00 PM



### Recent Benzene Detections

| Location Category | Reading Date       | Range of<br>Detections |
|-------------------|--------------------|------------------------|
| Division E        | 6/11/2019 16:06:36 | 0.07000 ppm            |
|                   | 6/11/2019 16:04:14 | 0.14000 ppm            |
|                   | 6/11/2019 16:11:35 | 0.08000 ppm            |
|                   | 6/11/2019 16:09:44 | 0.16000 ppm            |





#### Reading Date

6/11/2019 5:00:00 PM to 6/11/2019 6:00:00 PM



Recent Benzene Detections





#### Reading Date

6/11/2019 6:00:00 PM to 6/11/2019 7:00:00 PM



### Recent Benzene Detections

| Recent Benzene Beteetions |                    |