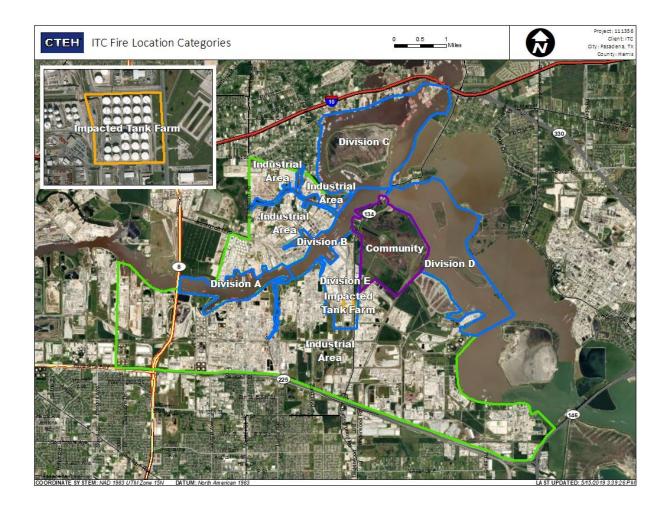

9 1:00:00 PM





#### Reading Date

6/11/2019 1:00:00 PM to 6/11/2019 2:00:00 PM





#### Reading Date

6/11/2019 2:00:00 PM to 6/11/2019 3:00:00 PM



### Recent Benzene Detections

| Location Category | Reading Date       | Range of<br>Detections |
|-------------------|--------------------|------------------------|
| Division E        | 6/11/2019 14:30:16 | 0.1500 ppm             |
|                   | 6/11/2019 14:25:03 | 0.4000 ppm             |
|                   | 6/11/2019 14:27:28 | 0.1800 ppm             |
|                   | 6/11/2019 14:42:01 | 0.2400 ppm             |
|                   | 6/11/2019 14:44:58 | 0.0800 ppm             |
|                   | 6/11/2019 14:48:55 | 0.1900 ppm             |
|                   | 6/11/2019 14:41:23 | 0.1200 ppm             |





#### Reading Date

6/11/2019 3:00:00 PM to 6/11/2019 4:00:00 PM



### Recent Benzene Detections





#### Reading Date

6/11/2019 4:00:00 PM to 6/11/2019 5:00:00 PM



### Recent Benzene Detections

| Location Category | Reading Date       | Range of<br>Detections |
|-------------------|--------------------|------------------------|
| Division E        | 6/11/2019 16:06:36 | 0.07000 ppm            |
|                   | 6/11/2019 16:04:14 | 0.14000 ppm            |
|                   | 6/11/2019 16:11:35 | 0.08000 ppm            |
|                   | 6/11/2019 16:09:44 | 0.16000 ppm            |





#### Reading Date

6/11/2019 5:00:00 PM to 6/11/2019 6:00:00 PM



Recent Benzene Detections





#### Reading Date

6/11/2019 6:00:00 PM to 6/11/2019 7:00:00 PM



### Recent Benzene D