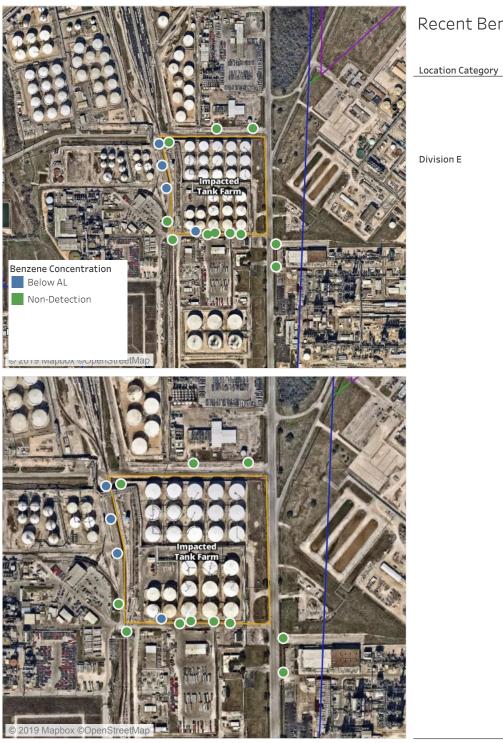

### Reading Date

6/11/2019 5:00:00 AM to 6/11/2019 6:00:00 AM

Recent Benzene Detections

#### Reading Date

6/11/2019 7:00:00 AM to 6/11/2019 8:00:00 AM

Recent Benzene Detections