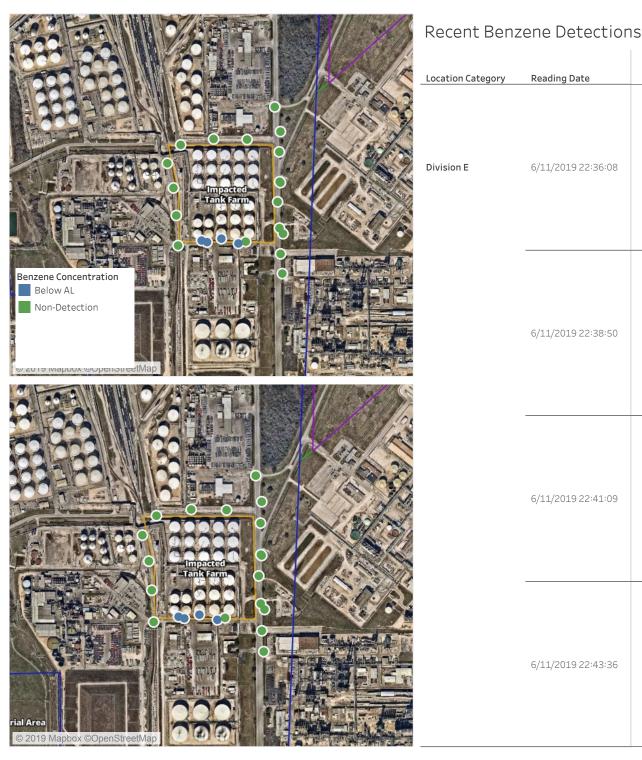

----|--------------------|------------------------|
| Location Category         | Reading Date       | Range of<br>Detections |
| Division E                | 6/11/2019 18:00:44 | 0.3600 ppm             |
|                           | 6/11/2019 18:05:52 | 0.1900 ppm             |
|                           | 6/11/2019 18:01:46 | 0.1400 ppm             |
|                           | 6/11/2019 18:06:35 | 0.0600 ppm             |

#### Reading Date

6/11/2019 7:00:00 PM to 6/11/2019 8:00:00 PM



Recent Benzene Detections



#### Reading Date

6/11/2019 8:00:00 PM to 6/11/2019 9:00:00 PM



#### Reading Date

6/11/2019 9:00:00 PM to 6/11/2019 10:00:00 PM



Range of Detections

0.0200 ppm

0.2000 ppm

0.2600 ppm

0.1500 ppm

#### Reading Date

6/11/2019 10:00:00 PM to 6/11/2019 11:00:00 PM