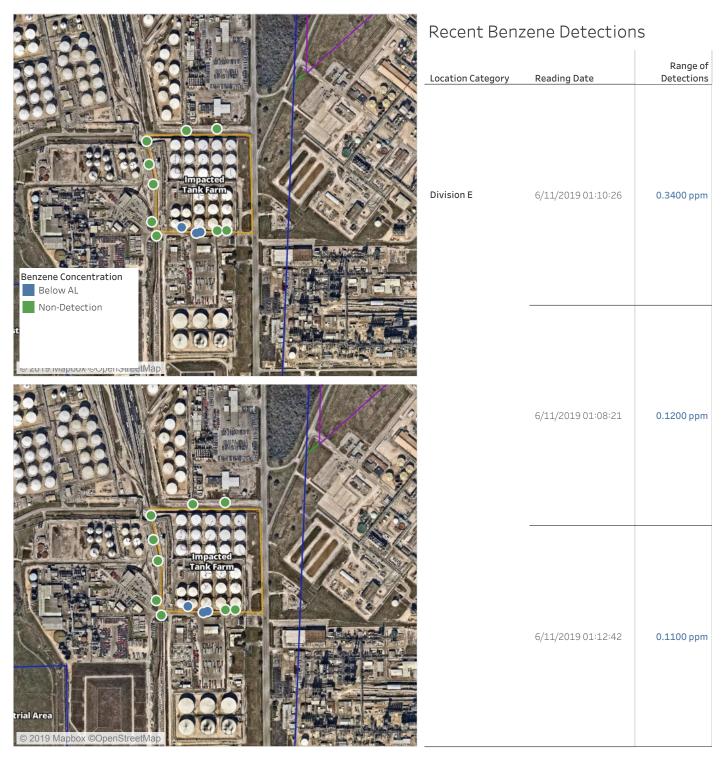

#### Reading Date

6/11/2019 7:00:00 AM to 6/11/2019 8:00:00 AM

Recent Benzene Detections

#### Reading Date

6/11/2019 8:00:00 AM to 6/11/2019 9:00:00 AM

### Recent Benzene Detections

| Location Category | Reading Date       | Range of<br>Detections |
|-------------------|--------------------|------------------------|
| Division E        | 6/11/2019 08:18:02 | 0.3400 ppm             |
|                   | 6/11/2019 08:24:09 | 0.1100 ppm             |
|                   | 6/11/2019 08:32:04 | 0.0900 ppm             |
|                   | 6/11/2019 08:25:11 | 0.1100 ppm             |