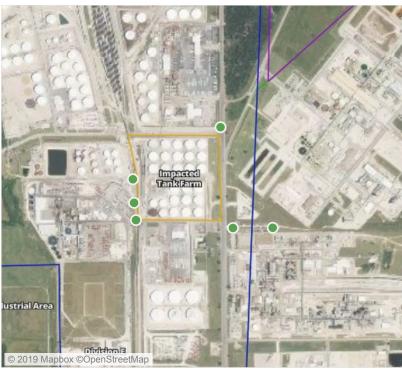

### Recent Benzene Detections

| Location Category | Reading Date       | Range of<br>Detections |
|-------------------|--------------------|------------------------|
| Division E        | 6/10/2019 23:35:25 | 0.2800 ppm             |
|                   | 6/10/2019 23:39:46 | 0.0500 ppm             |
|                   | 6/10/2019 23:38:02 | 0.1200 ppm             |
|                   | 6/10/2019 23:42:14 | 0.0500 ppm             |
|                   | 6/10/2019 23:15:27 | 0.0800 ppm             |
|                   | 6/10/2019 23:40:00 | 0.0800 ppm             |
|                   | 6/10/2019 23:27:10 | 0.0600 ppm             |
|                   | 6/10/2019 23:33:32 | 0.0900 ppm             |
|                   | 6/10/2019 23:18:24 | 0.0500 ppm             |