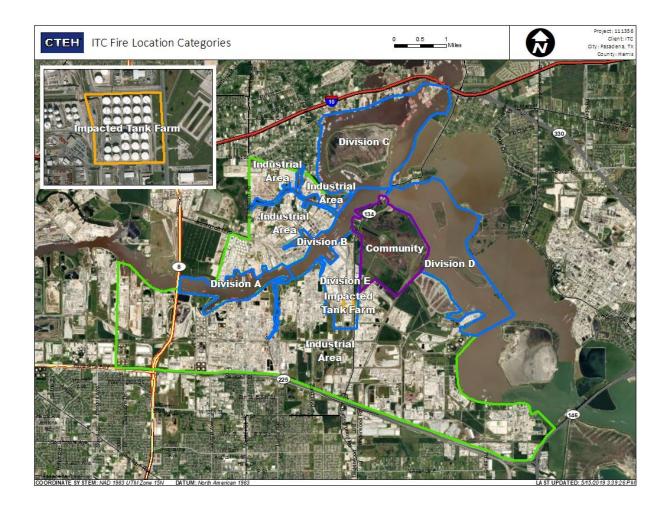

Detections





#### Reading Date

6/11/2019 11:00:00 AM to 6/11/2019 12:00:00 PM



### Recent Benzene Detections

|                   |                    | <br>                   |
|-------------------|--------------------|------------------------|
| Location Category | Reading Date       | Range of<br>Detections |
| Division E        | 6/11/2019 11:32:30 | 0.0900 ppm             |
|                   | 6/11/2019 11:31:51 | 0.1100 ppm             |
|                   | 6/11/2019 11:23:07 | 0.0300 ppm             |
|                   | 6/11/2019 11:25:50 | 0.1200 ppm             |
|                   | 6/11/2019 11:30:27 | 0.2100 ppm             |
|                   | 6/11/2019 11:27:55 | 0.1200 ppm             |
|                   | 6/11/2019 11:25:15 | 0.1600 ppm             |





#### Reading Date

6/11/2019 12:00:00 PM to 6/11/2019 1:00:00 PM





#### Reading Date

6/11/2019 1:00:00 PM to 6/11/2019 2:00:00 PM





#### Reading Date

6/11/2019 2:00:00 PM to 6/11/2019 3:00:00 PM



### Recent Benzene Detections

| Location Category | Reading Date       | Range of<br>Detections |
|-------------------|--------------------|------------------------|
| Division E        | 6/11/2019 14:30:16 | 0.1500 ppm             |
|                   | 6/11/2019 14:25:03 | 0.4000 ppm             |
|                   | 6/11/2019 14:27:28 | 0.1800 ppm             |
|                   | 6/11/2019 14:42:01 | 0.2400 ppm             |
|                   | 6/11/2019 14:44:58 | 0.0800 ppm             |
|                   | 6/11/2019 14:48:55 | 0.1900 ppm             |
|