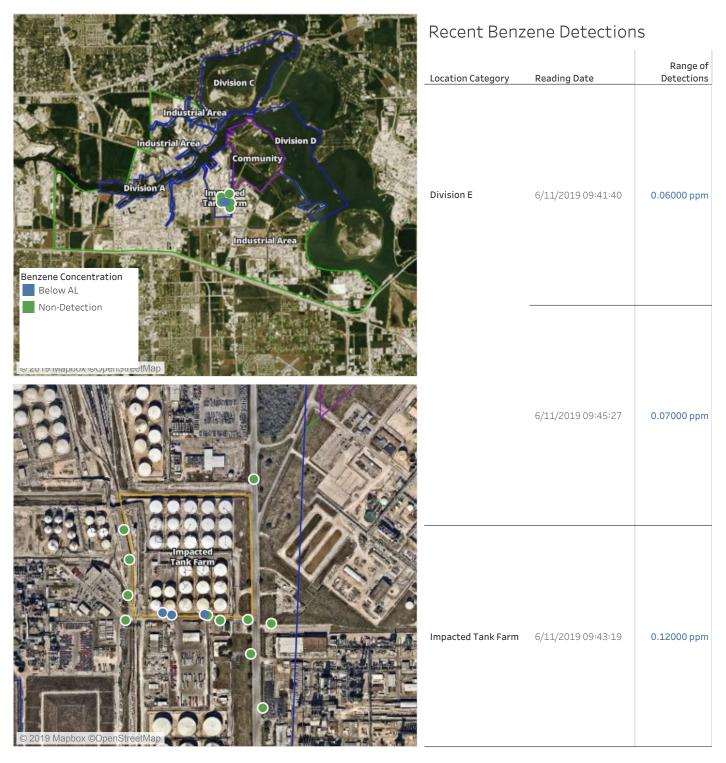

#### Reading Date

6/11/2019 2:00:00 AM to 6/11/2019 3:00:00 AM

Recent Benzene Detections

### Reading Date

6/11/2019 5:00:00 AM to 6/11/2019 6:00:00 AM

Recent Benzene Detections