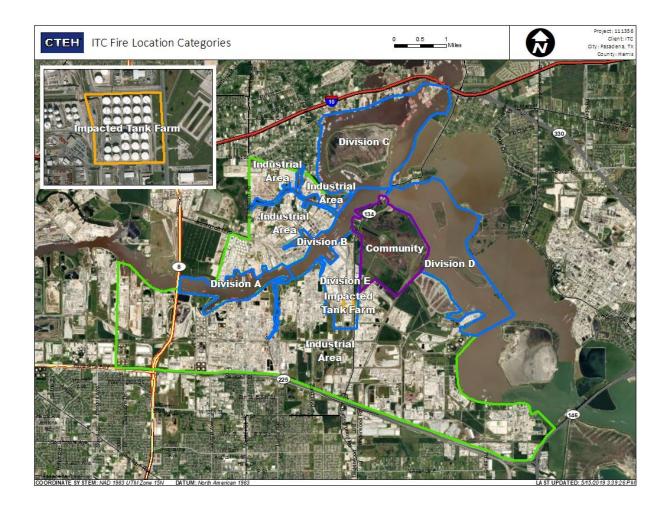

| <br>                   |
|-------------------|--------------------|------------------------|
| Location Category | Reading Date       | Range of<br>Detections |
| Division E        | 6/11/2019 11:32:30 | 0.0900 ppm             |
|                   | 6/11/2019 11:31:51 | 0.1100 ppm             |
|                   | 6/11/2019 11:23:07 | 0.0300 ppm             |
|                   | 6/11/2019 11:25:50 | 0.1200 ppm             |
|                   | 6/11/2019 11:30:27 | 0.2100 ppm             |
|                   | 6/11/2019 11:27:55 | 0.1200 ppm             |
|                   | 6/11/2019 11:25:15 | 0.1600 ppm             |





#### Reading Date

6/11/2019 12:00:00 PM to 6/11/2019 1:00:00 PM





#### Reading Date

6/11/2019 1:00:00 PM to 6/11/2019 2:00:00 PM





#### Reading Date

6/11/2019 2:00:00 PM to 6/11/2019 3:00:00 PM



### Recent Benzene Detections

| Location Category | Reading Date       | Range of<br>Detections |
|-------------------|--------------------|------------------------|
| Division E        | 6/11/2019 14:30:16 | 0.1500 ppm             |
|                   | 6/11/2019 14:25:03 | 0.4000 ppm             |
|                   | 6/11/2019 14:27:28 | 0.1800 ppm             |
|                   | 6/11/2019 14:42:01 | 0.2400 ppm             |
|                   | 6/11/2019 14:44:58 | 0.0800 ppm             |
|                   | 6/11/2019 14:48:55 | 0.1900 ppm             |
|                   | 6/11/2019 14:41:23 | 0.1200 ppm             |





#### Reading Date

6/11/2019 3:00:00 PM to 6/11/2019 4:00:00 PM



### Recent Benze