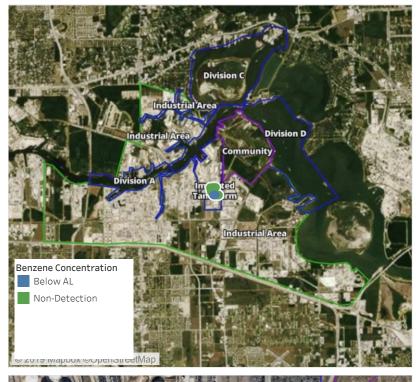

## Recent Benzene Detections

| Location Category | Reading Date       | Range of<br>Detections |
|-------------------|--------------------|------------------------|
| Division E        | 6/12/2019 08:48:04 | 0.1900 ppm             |
|                   | 6/12/2019 08:55:54 | 0.1900 ppm             |
|                   | 6/12/2019 08:49:36 | 0.2000 ppm             |
|                   | 6/12/2019 08:52:14 | 0.3200 ppm             |
|                   | 6/12/2019 08:53:04 | 0.1100 ppm             |

## Recent Benzene Detections

| Location Category | Reading Date       | Range of Detections |
|-------------------|--------------------|---------------------|
| Division E        | 6/12/2019 11:36:39 | 0.0400 ppm          |
|                   | 6/12/2019 11:40:59 | 0.0900 ppm          |
|                   | 6/12/2019 11:35:26 | 0.1900 ppm          |
|                   | 6/12/2019 11:38:51 | 0.0400 ppm          |

## Recent Benzene Detections

| Location Category | Reading Date       | Range of Detections |
|-------------------|--------------------|---------------------|
| Division E        | 6/12/2019 12:45:59 | 0.0600 ppm          |
|                   | 6/12/2019 12:44:55 | 0.2600 ppm          |
|                   | 6/12/2019 12:49:25 | 0.1400 ppm          |
|                   | 6/12/2019 12:35:04 | 0.0200 ppm          |
|                   | 6/12/2019 12:48:16 | 0.0300 ppm          |
|                   | 6/12/2019 12:36:14 | 0.0200 ppm          |

## Recent Benzene Detections

| Location Category | Reading Date       | Range of Detections |
|-------------------|--------------------|---------------------|
| Division E        | 6/12/2019 14:44:02 | 0.0300 ppm          |
|                   | 6/12/2019 14:46:19 | 0.0600 ppm          |
|                   | 6/12/2019 14:40:31 | 0.1200 ppm          |
|                   | 6/12/2019 14:37:45 | 0.0200 ppm          |

## Recent Benzene Detections

| Location Category | Reading Date       | Range of Detections |
|-------------------|--------------------|---------------------|
| Division E        | 6/12/2019 16:09:16 | 0.06000 ppm         |
|                   | 6/12/2019 16:11:34 | 0.11000 ppm         |
|                   | 6/12/2019 16:14:02 | 0.14000 ppm         |
|                   | 6/12/2019 16:17:50 | 0.10000 ppm         |
|                   | 6/12/2019 16:16:07 | 0.09000 ppm         |

## Recent Benzene Detections

| Location Category | Reading Date       | Range of Detections |
|-------------------|--------------------|---------------------|
| Division E        | 6/12/2019 17:38:13 | 0.2400 ppm          |
|                   | 6/12/2019 17:30:23 | 0.0600 ppm          |
|                   | 6/12/2019 17:33:10 | 0.3000 ppm          |
|                   | 6/12/2019 17:36:11 | 0.0600 ppm          |

## Recent Benzene Detections

| Location Category | Reading Date       | Range of Detections |
|-------------------|--------------------|---------------------|
| Division E        | 6/12/2019 20:00:31 | 0.0400 ppm          |
|                   | 6/12/2019 20:02:53 | 0.0400 ppm          |
|                   | 6/12/2019 20:05:04 | 0.2300 ppm          |

## Recent Benzene Detections

| Location Category | Reading Date       | Range of Detections |
|-------------------|--------------------|---------------------|
| Division E        | 6/12/2019 21:01:46 | 0.02000 ppm         |
|                   | 6/12/2019 21:04:12 | 0.04000 ppm         |

### Recent Benzene Detections

| Location Category | Reading Date       | Range of Detections |
|-------------------|--------------------|---------------------|
| Division E        | 6/12/2019 22:19:13 | 0.05000 ppm         |
|                   | 6/12/2019 22:23:30 | 0.08000 ppm         |