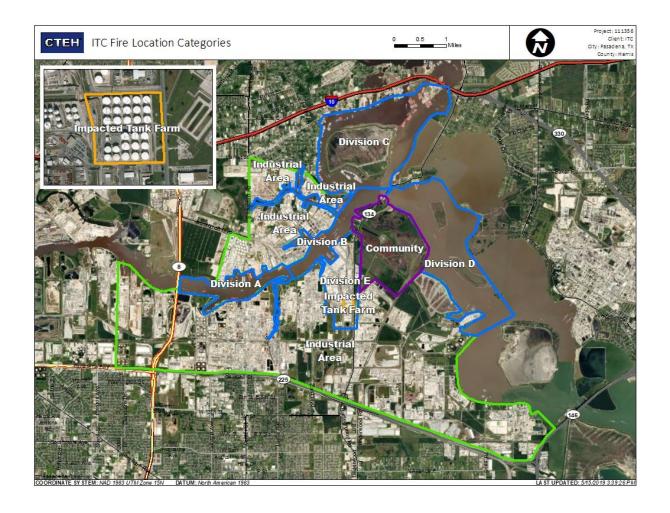

| 6/12/2019 16:09:16 | 0.06000 ppm         |
|                   | 6/12/2019 16:11:34 | 0.11000 ppm         |
|                   | 6/12/2019 16:14:02 | 0.14000 ppm         |
|                   | 6/12/2019 16:17:50 | 0.10000 ppm         |
|                   | 6/12/2019 16:16:07 | 0.09000 ppm         |





### Reading Date

6/12/2019 5:00:00 PM to 6/12/2019 6:00:00 PM



## Recent Benzene Detections

| Location Category | Reading Date       | Range of Detections |
|-------------------|--------------------|---------------------|
| Division E        | 6/12/2019 17:38:13 | 0.2400 ppm          |
|                   | 6/12/2019 17:30:23 | 0.0600 ppm          |
|                   | 6/12/2019 17:33:10 | 0.3000 ppm          |
|                   | 6/12/2019 17:36:11 | 0.0600 ppm          |





### Reading Date

6/12/2019 6:00:00 PM to 6/12/2019 7:00:00 PM



Recent Benzene Detections



### Reading Date

6/12/2019 7:00:00 PM to 6/12/2019 8:00:00 PM



Recent Benzene Detections



### Reading Date

6/12/2019 8:00:00 PM to 6/12/2019 9:00:00 PM



## Recent Benzene Detections

| Location Category | Reading Date       | Range of Detections |
|-------------------|--------------------|---------------------|
| Division E        | 6/12/2019 20:00:31 | 0.0400 ppm          |
|                   | 6/12/2019 20:02:53 | 0.0400 ppm          |
|                   | 6/12/2019 20:05:04 | 0.2300 ppm          |



### Reading Date

6/12/2019 9:00:00 PM to 6/12/2019 10:00:00 PM



## Recent Benzene Detections

| Location Category | Reading Date       | Range of Detections |
|-------------------|-