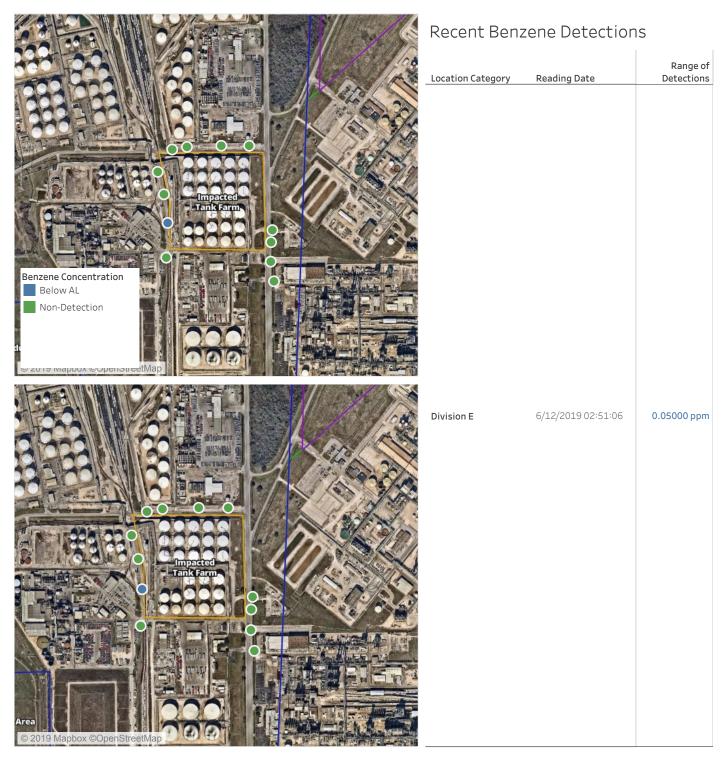

#### Reading Date

6/12/2019 3:00:00 AM to 6/12/2019 4:00:00 AM

#### Reading Date

6/12/2019 4:00:00 AM to 6/12/2019 5:00:00 AM

Recent Benzene Detections