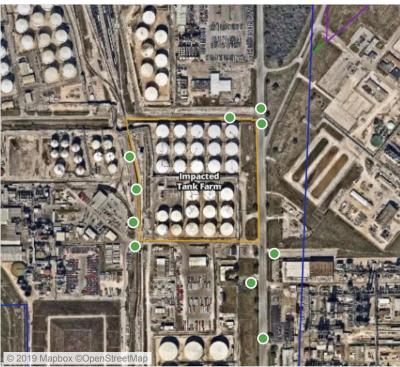

## Recent Benzene Detections

| Location Category | Reading Date       | Range of<br>Detections |
|-------------------|--------------------|------------------------|
| Division E        | 6/12/2019 08:48:04 | 0.1900 ppm             |
|                   | 6/12/2019 08:55:54 | 0.1900 ppm             |
|                   | 6/12/2019 08:49:36 | 0.2000 ppm             |
|                   | 6/12/2019 08:52:14 | 0.3200 ppm             |
|                   | 6/12/2019 08:53:04 | 0.1100 ppm             |

## Recent Benzene Detections

| Location Category | Reading Date       | Range of Detections |
|-------------------|--------------------|---------------------|
| Division E        | 6/12/2019 11:36:39 | 0.0400 ppm          |
|                   | 6/12/2019 11:40:59 | 0.0900 ppm          |
|                   | 6/12/2019 11:35:26 | 0.1900 ppm          |
|                   | 6/12/2019 11:38:51 | 0.0400 ppm          |

## Recent Benzene Detections

| Location Category | Reading Date       | Range of Detections |
|-------------------|--------------------|---------------------|
| Division E        | 6/12/2019 12:45:59 | 0.0600 ppm          |
|                   | 6/12/2019 12:44:55 | 0.2600 ppm          |
|                   | 6/12/2019 12:49:25 | 0.1400 ppm          |
|                   | 6/12/2019 12:35:04 | 0.0200 ppm          |
|                   | 6/12/2019 12:48:16 | 0.0300 ppm          |
|                   | 6/12/2019 12:36:14 | 0.0200 ppm          |

## Recent Benzene Detections

| Location Category | Reading Date       | Range of Detections |
|-------------------|--------------------|---------------------|
| Division E        | 6/12/2019 14:44:02 | 0.0300 ppm          |
|                   | 6/12/2019 14:46:19 | 0.0600 ppm          |
|                   | 6/12/2019 14:40:31 | 0.1200 ppm          |
|                   | 6/12/2019 14:37:45 | 0.0200 ppm          |

## Recent Benzene Detections

| Location Category | Reading Date       | Range of Detections |
|-------------------|--------------------|---------------------|
| Division E        | 6/12/2019 16:09:16 | 0.06000 ppm         |
|                   | 6/12/2019 16:11:34 | 0.11000 ppm         |
|                   | 6/12/2019 16:14:02 | 0.14000 ppm         |
|                   | 6/12/2019 16:17:50 | 0.10000 ppm         |
|                   | 6/12/2019 16:16:07 | 0.09000 ppm         |

## Recent Benzene Detections

| Location Category | Reading Date       | Range of Detections |
|-------------------|--------------------|---------------------|
| Division E        | 6/12/2019 17:38:13 | 0.2400 ppm          |
|                   | 6/12/2019 17:30:23 | 0.0600 ppm          |
|                   | 6/12/2019 17:33:10 | 0.3000 ppm          |
|                   | 6/12/2019 17:36:11 | 0.0600 ppm          |

## Recent Benzene Detections

| Location Category | Reading Date       | Range of Detections |
|-------------------|--------------------|---------------------|
| Division E        | 6/12/2019 20:00:31 | 0.0400 ppm          |
|                   | 6/12/2019 20:02:53 | 0.0400 ppm          |
|                   | 6/12/2019 20:05:04 | 0.2300 ppm          |

## Recent Benzene Detections

| Location Category | Reading Date       | Range of Detections |
|-------------------|--------------------|---------------------|
| Division E        | 6/12/2019 21:01:46 | 0.02000 ppm         |
|                   | 6/12/2019 21:04:12 | 0.04000 ppm         |

### Recent Benzene Detections

| Location Category | Reading Date       | Range of Detections |
|-------------------|--------------------|---------------------|
| Division E        | 6/12/2019 22:19:13 | 0.05000 ppm         |
|                   | 6/12/2019 22:23:30 | 0.08000 ppm         |