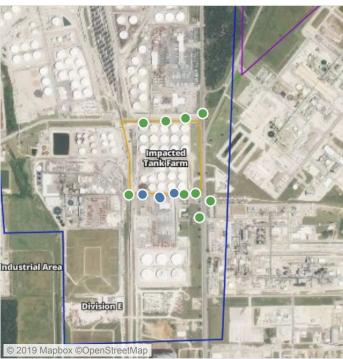

## Recent Benzene Detections

| Location Category | Reading Date       | Range of<br>Detections |
|-------------------|--------------------|------------------------|
| Division E        | 6/12/2019 08:48:04 | 0.1900 ppm             |
|                   | 6/12/2019 08:55:54 | 0.1900 ppm             |
|                   | 6/12/2019 08:49:36 | 0.2000 ppm             |
|                   | 6/12/2019 08:52:14 | 0.3200 ppm             |
|                   | 6/12/2019 08:53:04 | 0.1100 ppm             |

## Recent Benzene Detections

| Location Category | Reading Date       | Range of Detections |
|-------------------|--------------------|---------------------|
| Division E        | 6/12/2019 11:36:39 | 0.0400 ppm          |
|                   | 6/12/2019 11:40:59 | 0.0900 ppm          |
|                   | 6/12/2019 11:35:26 | 0.1900 ppm          |
|                   | 6/12/2019 11:38:51 | 0.0400 ppm          |

## Recent Benzene Detections

| Location Category | Reading Date       | Range of Detections |
|-------------------|--------------------|---------------------|
| Division E        | 6/12/2019 12:45:59 | 0.0600 ppm          |
|                   | 6/12/2019 12:44:55 | 0.2600 ppm          |
|                   | 6/12/2019 12:49:25 | 0.1400 ppm          |
|                   | 6/12/2019 12:35:04 | 0.0200 ppm          |
|                   | 6/12/2019 12:48:16 | 0.0300 ppm          |
|                   | 6/12/2019 12:36:14 | 0.0200 ppm          |

## Recent Benzene Detections

| Location Category | Reading Date       | Range of Detections |
|-------------------|--------------------|---------------------|
| Division E        | 6/12/2019 14:44:02 | 0.0300 ppm          |
|                   | 6/12/2019 14:46:19 | 0.0600 ppm          |
|                   | 6/12/2019 14:40:31 | 0.1200 ppm          |
|                   | 6/12/2019 14:37:45 | 0.0200 ppm          |

## Recent Benzene Detections

| Location Category | Reading Date       | Range of Detections |
|-------------------|--------------------|---------------------|
| Division E        | 6/12/2019 16:09:16 | 0.06000 ppm         |
|                   | 6/12/2019 16:11:34 | 0.11000 ppm         |
|                   | 6/12/2019 16:14:02 | 0.14000 ppm         |
|                   | 6/12/2019 16:17:50 | 0.10000 ppm         |
|                   | 6/12/2019 16:16:07 | 0.09000 ppm         |

## Recent Benzene Detections

| Location Category | Reading Date       | Range of Detections |
|-------------------|--------------------|---------------------|
| Division E        | 6/12/2019 17:38:13 | 0.2400 ppm          |
|                   | 6/12/2019 17:30:23 | 0.0600 ppm          |
|                   | 6/12/2019 17:33:10 | 0.3000 ppm          |
|                   | 6/12/2019 17:36:11 | 0.0600 ppm          |

## Recent Benzene Detections

| Location Category | Reading Date       | Range of Detections |
|-------------------|--------------------|---------------------|
| Division E        | 6/12/2019 20:00:31 | 0.0400 ppm          |
|                   | 6/12/2019 20:02:53 | 0.0400 ppm          |
|                   | 6/12/2019 20:05:04 | 0.2300 ppm          |

## Recent Benzene Detections

| Location Category | Reading Date       | Range of Detections |
|-------------------|--------------------|---------------------|
| Division E        | 6/12/2019 21:01:46 | 0.02000 ppm         |
|                   | 6/12/2019 21:04:12 | 0.04000 ppm         |

### Recent Benzene Detections

| Location Category | Reading Date       | Range of Detections |
|-------------------|--------------------|---------------------|
| Division E        | 6/12/2019 22:19:13 | 0.05000 ppm         |
|                   | 6/12/2019 22:23:30 | 0.08000 ppm         |