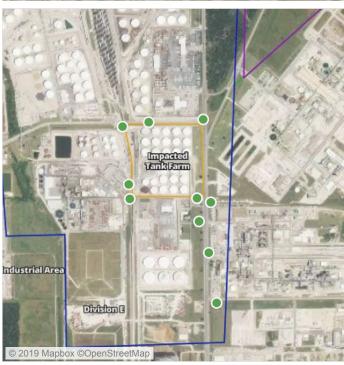

## Recent Benzene Detections

| Location Category | Reading Date       | Range of<br>Detections |
|-------------------|--------------------|------------------------|
| Division E        | 6/12/2019 08:48:04 | 0.1900 ppm             |
|                   | 6/12/2019 08:55:54 | 0.1900 ppm             |
|                   | 6/12/2019 08:49:36 | 0.2000 ppm             |
|                   | 6/12/2019 08:52:14 | 0.3200 ppm             |
|                   | 6/12/2019 08:53:04 | 0.1100 ppm             |

## Recent Benzene Detections

| Location Category | Reading Date       | Range of Detections |
|-------------------|--------------------|---------------------|
| Division E        | 6/12/2019 11:36:39 | 0.0400 ppm          |
|                   | 6/12/2019 11:40:59 | 0.0900 ppm          |
|                   | 6/12/2019 11:35:26 | 0.1900 ppm          |
|                   | 6/12/2019 11:38:51 | 0.0400 ppm          |

## Recent Benzene Detections

| Location Category | Reading Date       | Range of Detections |
|-------------------|--------------------|---------------------|
| Division E        | 6/12/2019 12:45:59 | 0.0600 ppm          |
|                   | 6/12/2019 12:44:55 | 0.2600 ppm          |
|                   | 6/12/2019 12:49:25 | 0.1400 ppm          |
|                   | 6/12/2019 12:35:04 | 0.0200 ppm          |
|                   | 6/12/2019 12:48:16 | 0.0300 ppm          |
|                   | 6/12/2019 12:36:14 | 0.0200 ppm          |

## Recent Benzene Detections

| Location Category | Reading Date       | Range of Detections |
|-------------------|--------------------|---------------------|
| Division E        | 6/12/2019 14:44:02 | 0.0300 ppm          |
|                   | 6/12/2019 14:46:19 | 0.0600 ppm          |
|                   | 6/12/2019 14:40:31 | 0.1200 ppm          |
|                   | 6/12/2019 14:37:45 | 0.0200 ppm          |

## Recent Benzene Detections

| Location Category | Reading Date       | Range of Detections |
|-------------------|--------------------|---------------------|
| Division E        | 6/12/2019 16:09:16 | 0.06000 ppm         |
|                   | 6/12/2019 16:11:34 | 0.11000 ppm         |
|                   | 6/12/2019 16:14:02 | 0.14000 ppm         |
|                   | 6/12/2019 16:17:50 | 0.10000 ppm         |
|                   | 6/12/2019 16:16:07 | 0.09000 ppm         |

## Recent Benzene Detections

| Location Category | Reading Date       | Range of Detections |
|-------------------|--------------------|---------------------|
| Division E        | 6/12/2019 17:38:13 | 0.2400 ppm          |
|                   | 6/12/2019 17:30:23 | 0.0600 ppm          |
|                   | 6/12/2019 17:33:10 | 0.3000 ppm          |
|                   | 6/12/2019 17:36:11 | 0.0600 ppm          |

## Recent Benzene Detections

| Location Category | Reading Date       | Range of Detections |
|-------------------|--------------------|---------------------|
| Division E        | 6/12/2019 20:00:31 | 0.0400 ppm          |
|                   | 6/12/2019 20:02:53 | 0.0400 ppm          |
|                   | 6/12/2019 20:05:04 | 0.2300 ppm          |

## Recent Benzene Detections

| Location Category | Reading Date       | Range of Detections |
|-------------------|--------------------|---------------------|
| Division E        | 6/12/2019 21:01:46 | 0.02000 ppm         |
|                   | 6/12/2019 21:04:12 | 0.04000 ppm         |

### Recent Benzene Detections

| Location Category | Reading Date       | Range of Detections |
|-------------------|--------------------|---------------------|
| Division E        | 6/12/2019 22:19:13 | 0.05000 ppm         |
|                   | 6/12/2019 22:23:30 | 0.08000 ppm         |