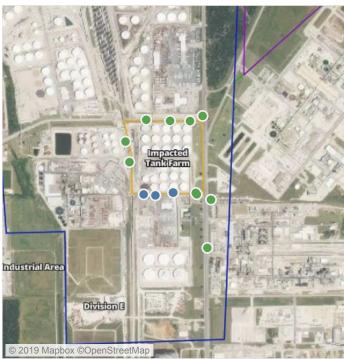

## Recent Benzene Detections

| Location Category | Reading Date       | Range of<br>Detections |
|-------------------|--------------------|------------------------|
| Division E        | 6/12/2019 08:48:04 | 0.1900 ppm             |
|                   | 6/12/2019 08:55:54 | 0.1900 ppm             |
|                   | 6/12/2019 08:49:36 | 0.2000 ppm             |
|                   | 6/12/2019 08:52:14 | 0.3200 ppm             |
|                   | 6/12/2019 08:53:04 | 0.1100 ppm             |

## Recent Benzene Detections

| Location Category | Reading Date       | Range of Detections |
|-------------------|--------------------|---------------------|
| Division E        | 6/12/2019 11:36:39 | 0.0400 ppm          |
|                   | 6/12/2019 11:40:59 | 0.0900 ppm          |
|                   | 6/12/2019 11:35:26 | 0.1900 ppm          |
|                   | 6/12/2019 11:38:51 | 0.0400 ppm          |

## Recent Benzene Detections

| Location Category | Reading Date       | Range of Detections |
|-------------------|--------------------|---------------------|
| Division E        | 6/12/2019 12:45:59 | 0.0600 ppm          |
|                   | 6/12/2019 12:44:55 | 0.2600 ppm          |
|                   | 6/12/2019 12:49:25 | 0.1400 ppm          |
|                   | 6/12/2019 12:35:04 | 0.0200 ppm          |
|                   | 6/12/2019 12:48:16 | 0.0300 ppm          |
|                   | 6/12/2019 12:36:14 | 0.0200 ppm          |

## Recent Benzene Detections

| Location Category | Reading Date       | Range of Detections |
|-------------------|--------------------|---------------------|
| Division E        | 6/12/2019 14:44:02 | 0.0300 ppm          |
|                   | 6/12/2019 14:46:19 | 0.0600 ppm          |
|                   | 6/12/2019 14:40:31 | 0.1200 ppm          |
|                   | 6/12/2019 14:37:45 | 0.0200 ppm          |

## Recent Benzene Detections

| Location Category | Reading Date       | Range of Detections |
|-------------------|--------------------|---------------------|
| Division E        | 6/12/2019 16:09:16 | 0.06000 ppm         |
|                   | 6/12/2019 16:11:34 | 0.11000 ppm         |
|                   | 6/12/2019 16:14:02 | 0.14000 ppm         |
|                   | 6/12/2019 16:17:50 | 0.10000 ppm         |
|                   | 6/12/2019 16:16:07 | 0.09000 ppm         |

## Recent Benzene Detections

| Location Category | Reading Date       | Range of Detections |
|-------------------|--------------------|---------------------|
| Division E        | 6/12/2019 17:38:13 | 0.2400 ppm          |
|                   | 6/12/2019 17:30:23 | 0.0600 ppm          |
|                   | 6/12/2019 17:33:10 | 0.3000 ppm          |
|                   | 6/12/2019 17:36:11 | 0.0600 ppm          |

## Recent Benzene Detections

| Location Category | Reading Date       | Range of Detections |
|-------------------|--------------------|---------------------|
| Division E        | 6/12/2019 20:00:31 | 0.0400 ppm          |
|                   | 6/12/2019 20:02:53 | 0.0400 ppm          |
|                   | 6/12/2019 20:05:04 | 0.2300 ppm          |

## Recent Benzene Detections

| Location Category | Reading Date       | Range of Detections |
|-------------------|--------------------|---------------------|
| Division E        | 6/12/2019 21:01:46 | 0.02000 ppm         |
|                   | 6/12/2019 21:04:12 | 0.04000 ppm         |

### Recent Benzene Detections

| Location Category | Reading Date       | Range of Detections |
|-------------------|--------------------|---------------------|
| Division E        | 6/12/2019 22:19:13 | 0.05000 ppm         |
|                   | 6/12/2019 22:23:30 | 0.08000 ppm         |