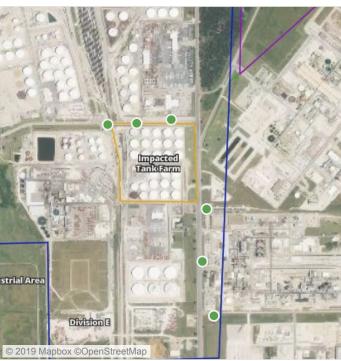

## Recent Benzene Detections

| Location Category | Reading Date       | Range of<br>Detections |
|-------------------|--------------------|------------------------|
| Division E        | 6/12/2019 08:48:04 | 0.1900 ppm             |
|                   | 6/12/2019 08:55:54 | 0.1900 ppm             |
|                   | 6/12/2019 08:49:36 | 0.2000 ppm             |
|                   | 6/12/2019 08:52:14 | 0.3200 ppm             |
|                   | 6/12/2019 08:53:04 | 0.1100 ppm             |

## Recent Benzene Detections

| Location Category | Reading Date       | Range of Detections |
|-------------------|--------------------|---------------------|
| Division E        | 6/12/2019 11:36:39 | 0.0400 ppm          |
|                   | 6/12/2019 11:40:59 | 0.0900 ppm          |
|                   | 6/12/2019 11:35:26 | 0.1900 ppm          |
|                   | 6/12/2019 11:38:51 | 0.0400 ppm          |

## Recent Benzene Detections

| Location Category | Reading Date       | Range of Detections |
|-------------------|--------------------|---------------------|
| Division E        | 6/12/2019 12:45:59 | 0.0600 ppm          |
|                   | 6/12/2019 12:44:55 | 0.2600 ppm          |
|                   | 6/12/2019 12:49:25 | 0.1400 ppm          |
|                   | 6/12/2019 12:35:04 | 0.0200 ppm          |
|                   | 6/12/2019 12:48:16 | 0.0300 ppm          |
|                   | 6/12/2019 12:36:14 | 0.0200 ppm          |

## Recent Benzene Detections

| Location Category | Reading Date       | Range of Detections |
|-------------------|--------------------|---------------------|
| Division E        | 6/12/2019 14:44:02 | 0.0300 ppm          |
|                   | 6/12/2019 14:46:19 | 0.0600 ppm          |
|                   | 6/12/2019 14:40:31 | 0.1200 ppm          |
|                   | 6/12/2019 14:37:45 | 0.0200 ppm          |

## Recent Benzene Detections

| Location Category | Reading Date       | Range of Detections |
|-------------------|--------------------|---------------------|
| Division E        | 6/12/2019 16:09:16 | 0.06000 ppm         |
|                   | 6/12/2019 16:11:34 | 0.11000 ppm         |
|                   | 6/12/2019 16:14:02 | 0.14000 ppm         |
|                   | 6/12/2019 16:17:50 | 0.10000 ppm         |
|                   | 6/12/2019 16:16:07 | 0.09000 ppm         |

## Recent Benzene Detections

| Location Category | Reading Date       | Range of Detections |
|-------------------|--------------------|---------------------|
| Division E        | 6/12/2019 17:38:13 | 0.2400 ppm          |
|                   | 6/12/2019 17:30:23 | 0.0600 ppm          |
|                   | 6/12/2019 17:33:10 | 0.3000 ppm          |
|                   | 6/12/2019 17:36:11 | 0.0600 ppm          |

## Recent Benzene Detections

| Location Category | Reading Date       | Range of Detections |
|-------------------|--------------------|---------------------|
| Division E        | 6/12/2019 20:00:31 | 0.0400 ppm          |
|                   | 6/12/2019 20:02:53 | 0.0400 ppm          |
|                   | 6/12/2019 20:05:04 | 0.2300 ppm          |

## Recent Benzene Detections

| Location Category | Reading Date       | Range of Detections |
|-------------------|--------------------|---------------------|
| Division E        | 6/12/2019 21:01:46 | 0.02000 ppm         |
|                   | 6/12/2019 21:04:12 | 0.04000 ppm         |

### Recent Benzene Detections

| Location Category | Reading Date       | Range of Detections |
|-------------------|--------------------|---------------------|
| Division E        | 6/12/2019 22:19:13 | 0.05000 ppm         |
|                   | 6/12/2019 22:23:30 | 0.08000 ppm         |