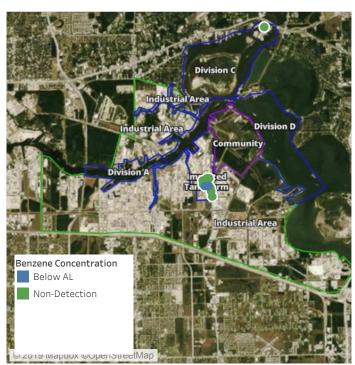

## Recent Benzene Detections

| Location Category | Reading Date       | Range of<br>Detections |
|-------------------|--------------------|------------------------|
| Division E        | 6/12/2019 08:48:04 | 0.1900 ppm             |
|                   | 6/12/2019 08:55:54 | 0.1900 ppm             |
|                   | 6/12/2019 08:49:36 | 0.2000 ppm             |
|                   | 6/12/2019 08:52:14 | 0.3200 ppm             |
|                   | 6/12/2019 08:53:04 | 0.1100 ppm             |

## Recent Benzene Detections

| Location Category | Reading Date       | Range of Detections |
|-------------------|--------------------|---------------------|
| Division E        | 6/12/2019 11:36:39 | 0.0400 ppm          |
|                   | 6/12/2019 11:40:59 | 0.0900 ppm          |
|                   | 6/12/2019 11:35:26 | 0.1900 ppm          |
|                   | 6/12/2019 11:38:51 | 0.0400 ppm          |

## Recent Benzene Detections

| Location Category | Reading Date       | Range of Detections |
|-------------------|--------------------|---------------------|
| Division E        | 6/12/2019 12:45:59 | 0.0600 ppm          |
|                   | 6/12/2019 12:44:55 | 0.2600 ppm          |
|                   | 6/12/2019 12:49:25 | 0.1400 ppm          |
|                   | 6/12/2019 12:35:04 | 0.0200 ppm          |
|                   | 6/12/2019 12:48:16 | 0.0300 ppm          |
|                   | 6/12/2019 12:36:14 | 0.0200 ppm          |

## Recent Benzene Detections

| Location Category | Reading Date       | Range of Detections |
|-------------------|--------------------|---------------------|
| Division E        | 6/12/2019 14:44:02 | 0.0300 ppm          |
|                   | 6/12/2019 14:46:19 | 0.0600 ppm          |
|                   | 6/12/2019 14:40:31 | 0.1200 ppm          |
|                   | 6/12/2019 14:37:45 | 0.0200 ppm          |

## Recent Benzene Detections

| Location Category | Reading Date       | Range of Detections |
|-------------------|--------------------|---------------------|
| Division E        | 6/12/2019 16:09:16 | 0.06000 ppm         |
|                   | 6/12/2019 16:11:34 | 0.11000 ppm         |
|                   | 6/12/2019 16:14:02 | 0.14000 ppm         |
|                   | 6/12/2019 16:17:50 | 0.10000 ppm         |
|                   | 6/12/2019 16:16:07 | 0.09000 ppm         |

## Recent Benzene Detections

| Location Category | Reading Date       | Range of Detections |
|-------------------|--------------------|---------------------|
| Division E        | 6/12/2019 17:38:13 | 0.2400 ppm          |
|                   | 6/12/2019 17:30:23 | 0.0600 ppm          |
|                   | 6/12/2019 17:33:10 | 0.3000 ppm          |
|                   | 6/12/2019 17:36:11 | 0.0600 ppm          |

## Recent Benzene Detections

| Location Category | Reading Date       | Range of Detections |
|-------------------|--------------------|---------------------|
| Division E        | 6/12/2019 20:00:31 | 0.0400 ppm          |
|                   | 6/12/2019 20:02:53 | 0.0400 ppm          |
|                   | 6/12/2019 20:05:04 | 0.2300 ppm          |

## Recent Benzene Detections

| Location Category | Reading Date       | Range of Detections |
|-------------------|--------------------|---------------------|
| Division E        | 6/12/2019 21:01:46 | 0.02000 ppm         |
|                   | 6/12/2019 21:04:12 | 0.04000 ppm         |

### Recent Benzene Detections

| Location Category | Reading Date       | Range of Detections |
|-------------------|--------------------|---------------------|
| Division E        | 6/12/2019 22:19:13 | 0.05000 ppm         |
|                   | 6/12/2019 22:23:30 | 0.08000 ppm         |