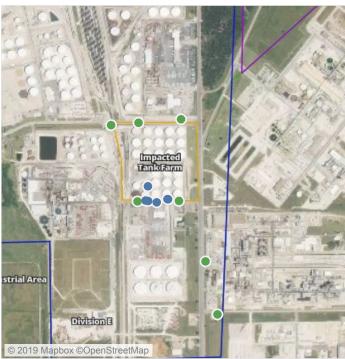

## Recent Benzene Detections

| Location Category | Reading Date       | Range of<br>Detections |
|-------------------|--------------------|------------------------|
| Division E        | 6/12/2019 08:48:04 | 0.1900 ppm             |
|                   | 6/12/2019 08:55:54 | 0.1900 ppm             |
|                   | 6/12/2019 08:49:36 | 0.2000 ppm             |
|                   | 6/12/2019 08:52:14 | 0.3200 ppm             |
|                   | 6/12/2019 08:53:04 | 0.1100 ppm             |