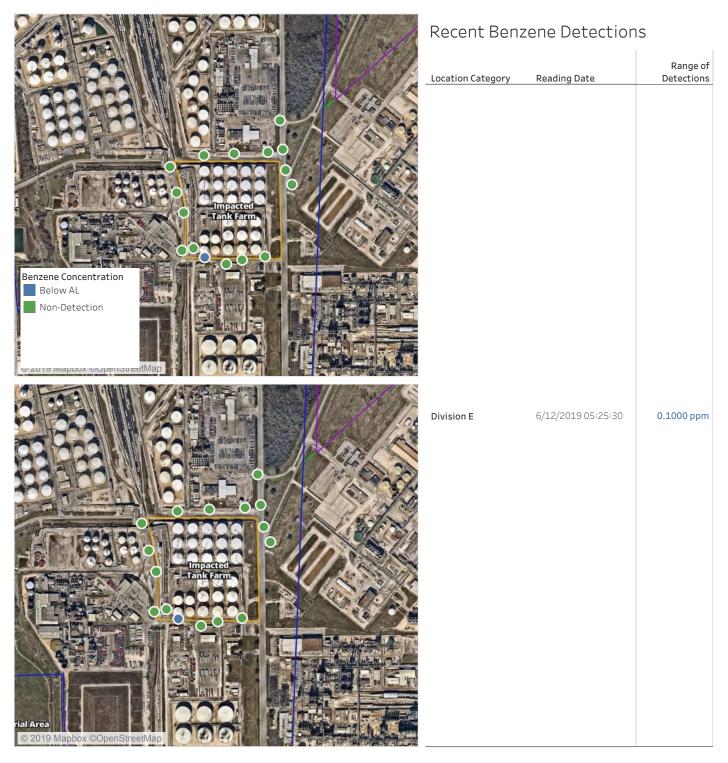

### Reading Date

6/11/2019 11:00:00 PM to 6/12/2019 12:00:00 AM



Recent Benzene Detections



#### Reading Date

6/12/2019 12:00:00 AM to 6/12/2019 1:00:00 AM



#### Reading Date

6/12/2019 1:00:00 AM to 6/12/2019 2:00:00 AM



#### Reading Date

6/12/2019 2:00:00 AM to 6/12/2019 3:00:00 AM



#### Reading Date

6/12/2019 3:00:00 AM to 6/12/2019 4:00:00 AM



#### Reading Date

6/12/2019 4:00:00 AM to 6/12/2019 5:00:00 AM



Recent Benzene Detections



### Reading Date

6/12/2019 5:00:00 AM to 6/12/2019 6:00:00 AM



#### Reading Date

6/12/2019 6:00:00 AM to 6/12/2019 7:00:00 AM





#### Reading Date

6/12/2019 7:00:00 AM to 6/12/2019 8:00:00 AM



Recent Benzene Detections





#### Reading Date

6/12/2019 8:00:00 AM to 6/12/2019 9:00:00 AM



## Recent Benzene Detections

| Location Category | Reading Date       | Range of<br>Detections |
|-------------------|--------------------|------------------------|
| Division E        | 6/12/2019 08:48:04 | 0.1900 ppm             |
|                   | 6/12/2019 08:55:54 | 0.1900 ppm             |
|                   | 6/12/2019 08:49:36 | 0.2000 ppm             |
|                   | 6/12/2019 08:52:14 | 0.3200 ppm             |
|                   | 6/12/2019 08:53:04 | 0.1100 ppm             |





#### Reading Date

6/12/2019 9:00:00 AM to 6/12/2019