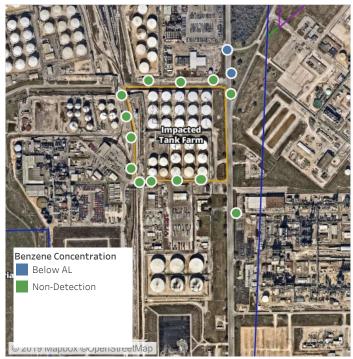

#### Reading Date

6/12/2019 4:00:00 AM to 6/12/2019 5:00:00 AM

Recent Benzene Detections