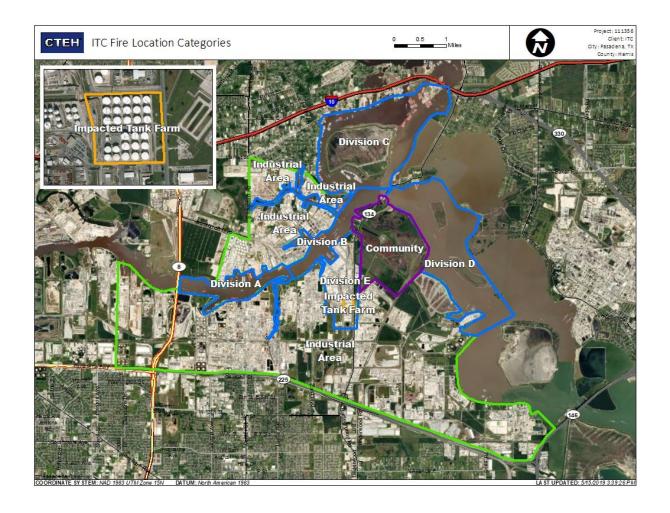

### Reading Date

6/11/2019 11:00:00 PM to 6/12/2019 12:00:00 AM



Recent Benzene Detections



#### Reading Date

6/12/2019 12:00:00 AM to 6/12/2019 1:00:00 AM



#### Reading Date

6/12/2019 1:00:00 AM to 6/12/2019 2:00:00 AM



#### Reading Date

6/12/2019 2:00:00 AM to 6/12/2019 3:00:00 AM



#### Reading Date

6/12/2019 3:00:00 AM to 6/12/2019 4:00:00 AM



#### Reading Date

6/12/2019 4:00:00 AM to 6/12/2019 5:00:00 AM



Recent Benzene Detections



### Reading Date

6/12/2019 5:00:00 AM to 6/12/2019 6:00:00 AM



#### Reading Date

6/12/2019 6:00:00 AM to 6/12/2019 7:00:00 AM





#### Reading Date

6/12/2019 7:00:00 AM to 6/12/2019 8:00:00 AM



Recent Benzene Detections





#### Reading Date

6/12/2019 8:00:00 AM to 6/12/2019 9:00:00 AM



## Recent Benzene Detections

| Location Category | Reading Date       | Range of<br>Detections |
|-------------------|--------------------|------------------------|
| Division E        | 6/12/2019 08:48:04 | 0.1900 ppm             |
|                   | 6/12/2019 08:55:54 | 0.1900 ppm             |
|                   | 6/12/2019 08:49:36 | 0.2000 ppm             |
|                   | 6/12/2019 08:52:14 | 0.3200 ppm             |
|                   | 6/12/2019 08:53:04 | 0.1100 ppm             |





#### Reading Date

6/12/2019 9:00:00 AM to 6/12/2019 10:00:00 AM



## Recent Benzene Detections





### Reading Date

6/