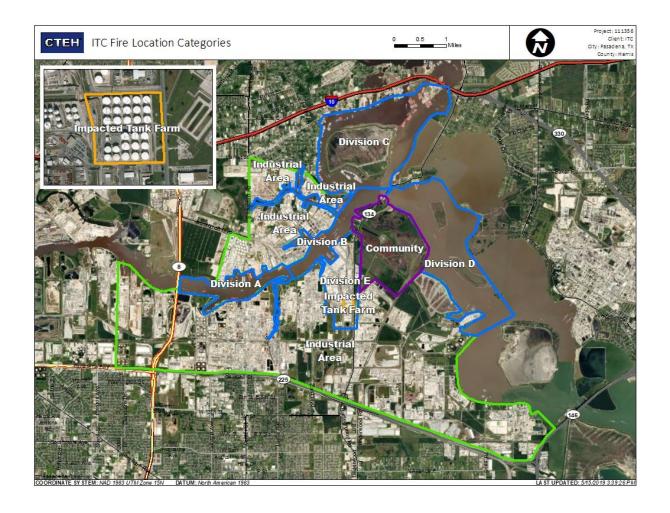

## Recent Benzene Detections

| Location Category | Reading Date       | Range of<br>Detections |
|-------------------|--------------------|------------------------|
| Division E        | 6/12/2019 08:48:04 | 0.1900 ppm             |
|                   | 6/12/2019 08:55:54 | 0.1900 ppm             |
|                   | 6/12/2019 08:49:36 | 0.2000 ppm             |
|                   | 6/12/2019 08:52:14 | 0.3200 ppm             |
|                   | 6/12/2019 08:53:04 | 0.1100 ppm             |

## Recent Benzene Detections

| Location Category | Reading Date       | Range of Detections |
|-------------------|--------------------|---------------------|
| Division E        | 6/12/2019 11:36:39 | 0.0400 ppm          |
|                   | 6/12/2019 11:40:59 | 0.0900 ppm          |
|                   | 6/12/2019 11:35:26 | 0.1900 ppm          |
|                   | 6/12/2019 11:38:51 | 0.0400 ppm          |

## Recent Benzene Detections

| Location Category | Reading Date       | Range of Detections |
|-------------------|--------------------|---------------------|
| Division E        | 6/12/2019 12:45:59 | 0.0600 ppm          |
|                   | 6/12/2019 12:44:55 | 0.2600 ppm          |
|                   | 6/12/2019 12:49:25 | 0.1400 ppm          |
|                   | 6/12/2019 12:35:04 | 0.0200 ppm          |
|                   | 6/12/2019 12:48:16 | 0.0300 ppm          |
|                   | 6/12/2019 12:36:14 | 0.0200 ppm          |

## Recent Benzene Detections

| Location Category | Reading Date       | Range of Detections |
|-------------------|--------------------|---------------------|
| Division E        | 6/12/2019 14:44:02 | 0.0300 ppm          |
|                   | 6/12/2019 14:46:19 | 0.0600 ppm          |
|                   | 6/12/2019 14:40:31 | 0.1200 ppm          |
|                   | 6/12/2019 14:37:45 | 0.0200 ppm          |

## Recent Benzene Detections

| Location Category | Reading Date       | Range of Detections |
|-------------------|--------------------|---------------------|
| Division E        | 6/12/2019 16:09:16 | 0.06000 ppm         |
|                   | 6/12/2019 16:11:34 | 0.11000 ppm         |
|                   | 6/12/2019 16:14:02 | 0.14000 ppm         |
|                   | 6/12/2019 16:17:50 | 0.10000 ppm         |
|                   | 6/12/2019 16:16:07 | 0.09000 ppm         |

## Recent Benzene Detections

| Location Category | Reading Date       | Range of Detections |
|-------------------|--------------------|---------------------|
| Division E        | 6/12/2019 17:38:13 | 0.2400 ppm          |
|                   | 6/12/2019 17:30:23 | 0.0600 ppm          |
|                   | 6/12/2019 17:33:10 | 0.3000 ppm          |
|                   | 6/12/2019 17:36:11 | 0.0600 ppm          |

## Recent Benzene Detections

| Location Category | Reading Date       | Range of Detections |
|-------------------|--------------------|---------------------|
| Division E        | 6/12/2019 20:00:31 | 0.0400 ppm          |
|                   | 6/12/2019 20:02:53 | 0.0400 ppm          |
|                   | 6/12/2019 20:05:04 | 0.2300 ppm          |

## Recent Benzene Detections

| Location Category | Reading Date       | Range of Detections |
|-------------------|--------------------|---------------------|
| Division E        | 6/12/2019 21:01:46 | 0.02000 ppm         |
|                   | 6/12/2019 21:04:12 | 0.04000 ppm         |

### Recent Benzene Detections

| Location Category | Reading Date       | Range of Detections |
|-------------------|--------------------|---------------------|
| Division E        | 6/12/2019 22:19:13 | 0.05000 ppm         |
|                   | 6/12/2019 22:23:30 | 0.08000 ppm         |