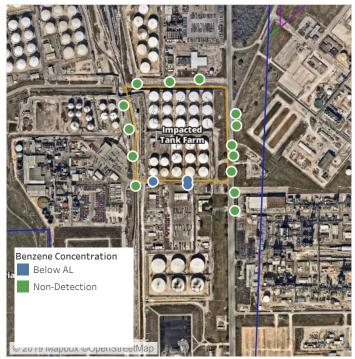

| 6/12/2019 16:16:07 | 0.09000 ppm         |





### Reading Date

6/12/2019 5:00:00 PM to 6/12/2019 6:00:00 PM



## Recent Benzene Detections

| Location Category | Reading Date       | Range of Detections |
|-------------------|--------------------|---------------------|
| Division E        | 6/12/2019 17:38:13 | 0.2400 ppm          |
|                   | 6/12/2019 17:30:23 | 0.0600 ppm          |
|                   | 6/12/2019 17:33:10 | 0.3000 ppm          |
|                   | 6/12/2019 17:36:11 | 0.0600 ppm          |





### Reading Date

6/12/2019 6:00:00 PM to 6/12/2019 7:00:00 PM



Recent Benzene Detections



### Reading Date

6/12/2019 7:00:00 PM to 6/12/2019 8:00:00 PM



Recent Benzene Detections



### Reading Date

6/12/2019 8:00:00 PM to 6/12/2019 9:00:00 PM



## Recent Benzene Detections

| Location Category | Reading Date       | Range of Detections |
|-------------------|--------------------|---------------------|
| Division E        | 6/12/2019 20:00:31 | 0.0400 ppm          |
|                   | 6/12/2019 20:02:53 | 0.0400 ppm          |
|                   | 6/12/2019 20:05:04 | 0.2300 ppm          |



### Reading Date

6/12/2019 9:00:00 PM to 6/12/2019 10:00:00 PM



## Recent Benzene Detections

| Location Category | Reading Date       | Range of Detections |
|-------------------|--------------------|---------------------|
| Division E        | 6/12/2019 21:01:46 | 0.02000 ppm         |
|                   | 6/12/2019 21:04:12 | 0.04000 ppm         |



### Reading Date

6/12/2019 10:00:00 PM to 6/12/2019 11:00:00 PM



### Recent B