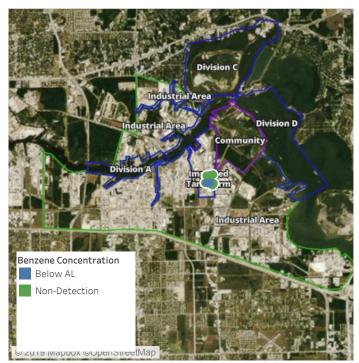

## Recent Benzene Detections

| Location Category | Reading Date       | Range of<br>Detections |
|-------------------|--------------------|------------------------|
| Division E        | 6/12/2019 08:48:04 | 0.1900 ppm             |
|                   | 6/12/2019 08:55:54 | 0.1900 ppm             |
|                   | 6/12/2019 08:49:36 | 0.2000 ppm             |
|                   | 6/12/2019 08:52:14 | 0.3200 ppm             |
|                   | 6/12/2019 08:53:04 | 0.1100 ppm             |

## Recent Benzene Detections

| Location Category | Reading Date       | Range of Detections |
|-------------------|--------------------|---------------------|
| Division E        | 6/12/2019 11:36:39 | 0.0400 ppm          |
|                   | 6/12/2019 11:40:59 | 0.0900 ppm          |
|                   | 6/12/2019 11:35:26 | 0.1900 ppm          |
|                   | 6/12/2019 11:38:51 | 0.0400 ppm          |

## Recent Benzene Detections

| Location Category | Reading Date       | Range of Detections |
|-------------------|--------------------|---------------------|
| Division E        | 6/12/2019 12:45:59 | 0.0600 ppm          |
|                   | 6/12/2019 12:44:55 | 0.2600 ppm          |
|                   | 6/12/2019 12:49:25 | 0.1400 ppm          |
|                   | 6/12/2019 12:35:04 | 0.0200 ppm          |
|                   | 6/12/2019 12:48:16 | 0.0300 ppm          |
|                   | 6/12/2019 12:36:14 | 0.0200 ppm          |

## Recent Benzene Detections

| Location Category | Reading Date       | Range of Detections |
|-------------------|--------------------|---------------------|
| Division E        | 6/12/2019 14:44:02 | 0.0300 ppm          |
|                   | 6/12/2019 14:46:19 | 0.0600 ppm          |
|                   | 6/12/2019 14:40:31 | 0.1200 ppm          |
|                   | 6/12/2019 14:37:45 | 0.0200 ppm          |

## Recent Benzene Detections

| Location Category | Reading Date       | Range of Detections |
|-------------------|--------------------|---------------------|
| Division E        | 6/12/2019 16:09:16 | 0.06000 ppm         |
|                   | 6/12/2019 16:11:34 | 0.11000 ppm         |
|                   | 6/12/2019 16:14:02 | 0.14000 ppm         |
|                   | 6/12/2019 16:17:50 | 0.10000 ppm         |
|                   | 6/12/2019 16:16:07 | 0.09000 ppm         |

## Recent Benzene Detections

| Location Category | Reading Date       | Range of Detections |
|-------------------|--------------------|---------------------|
| Division E        | 6/12/2019 17:38:13 | 0.2400 ppm          |
|                   | 6/12/2019 17:30:23 | 0.0600 ppm          |
|                   | 6/12/2019 17:33:10 | 0.3000 ppm          |
|                   | 6/12/2019 17:36:11 | 0.0600 ppm          |

## Recent Benzene Detections

| Location Category | Reading Date       | Range of Detections |
|-------------------|--------------------|---------------------|
| Division E        | 6/12/2019 20:00:31 | 0.0400 ppm          |
|                   | 6/12/2019 20:02:53 | 0.0400 ppm          |
|                   | 6/12/2019 20:05:04 | 0.2300 ppm          |

## Recent Benzene Detections

| Location Category | Reading Date       | Range of Detections |
|-------------------|--------------------|---------------------|
| Division E        | 6/12/2019 21:01:46 | 0.02000 ppm         |
|                   | 6/12/2019 21:04:12 | 0.04000 ppm         |

### Recent Benzene Detections

| Location Category | Reading Date       | Range of Detections |
|-------------------|--------------------|---------------------|
| Division E        | 6/12/2019 22:19:13 | 0.05000 ppm         |
|                   | 6/12/2019 22:23:30 | 0.08000 ppm         |