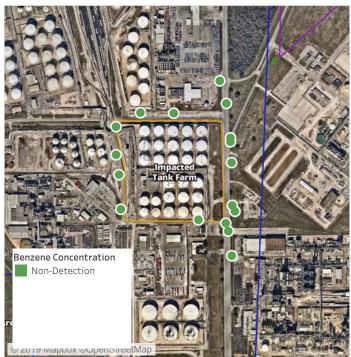

#### Reading Date

6/12/2019 4:00:00 AM to 6/12/2019 5:00:00 AM

Recent Benzene Detections