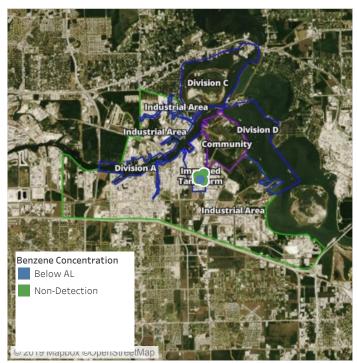

## Recent Benzene Detections

| Location Category | Reading Date       | Range of<br>Detections |
|-------------------|--------------------|------------------------|
| Division E        | 6/12/2019 08:48:04 | 0.1900 ppm             |
|                   | 6/12/2019 08:55:54 | 0.1900 ppm             |
|                   | 6/12/2019 08:49:36 | 0.2000 ppm             |
|                   | 6/12/2019 08:52:14 | 0.3200 ppm             |
|                   | 6/12/2019 08:53:04 | 0.1100 ppm             |

## Recent Benzene Detections

| Location Category | Reading Date       | Range of Detections |
|-------------------|--------------------|---------------------|
| Division E        | 6/12/2019 11:36:39 | 0.0400 ppm          |
|                   | 6/12/2019 11:40:59 | 0.0900 ppm          |
|                   | 6/12/2019 11:35:26 | 0.1900 ppm          |
|                   | 6/12/2019 11:38:51 | 0.0400 ppm          |

## Recent Benzene Detections

| Location Category | Reading Date       | Range of Detections |
|-------------------|--------------------|---------------------|
| Division E        | 6/12/2019 12:45:59 | 0.0600 ppm          |
|                   | 6/12/2019 12:44:55 | 0.2600 ppm          |
|                   | 6/12/2019 12:49:25 | 0.1400 ppm          |
|                   | 6/12/2019 12:35:04 | 0.0200 ppm          |
|                   | 6/12/2019 12:48:16 | 0.0300 ppm          |
|                   | 6/12/2019 12:36:14 | 0.0200 ppm          |

## Recent Benzene Detections

| Location Category | Reading Date       | Range of Detections |
|-------------------|--------------------|---------------------|
| Division E        | 6/12/2019 14:44:02 | 0.0300 ppm          |
|                   | 6/12/2019 14:46:19 | 0.0600 ppm          |
|                   | 6/12/2019 14:40:31 | 0.1200 ppm          |
|                   | 6/12/2019 14:37:45 | 0.0200 ppm          |

## Recent Benzene Detections

| Location Category | Reading Date       | Range of Detections |
|-------------------|--------------------|---------------------|
| Division E        | 6/12/2019 16:09:16 | 0.06000 ppm         |
|                   | 6/12/2019 16:11:34 | 0.11000 ppm         |
|                   | 6/12/2019 16:14:02 | 0.14000 ppm         |
|                   | 6/12/2019 16:17:50 | 0.10000 ppm         |
|                   | 6/12/2019 16:16:07 | 0.09000 ppm         |

## Recent Benzene Detections

| Location Category | Reading Date       | Range of Detections |
|-------------------|--------------------|---------------------|
| Division E        | 6/12/2019 17:38:13 | 0.2400 ppm          |
|                   | 6/12/2019 17:30:23 | 0.0600 ppm          |
|                   | 6/12/2019 17:33:10 | 0.3000 ppm          |
|                   | 6/12/2019 17:36:11 | 0.0600 ppm          |

## Recent Benzene Detections

| Location Category | Reading Date       | Range of Detections |
|-------------------|--------------------|---------------------|
| Division E        | 6/12/2019 20:00:31 | 0.0400 ppm          |
|                   | 6/12/2019 20:02:53 | 0.0400 ppm          |
|                   | 6/12/2019 20:05:04 | 0.2300 ppm          |

## Recent Benzene Detections

| Location Category | Reading Date       | Range of Detections |
|-------------------|--------------------|---------------------|
| Division E        | 6/12/2019 21:01:46 | 0.02000 ppm         |
|                   | 6/12/2019 21:04:12 | 0.04000 ppm         |

### Recent Benzene Detections

| Location Category | Reading Date       | Range of Detections |
|-------------------|--------------------|---------------------|
| Division E        | 6/12/2019 22:19:13 | 0.05000 ppm         |
|                   | 6/12/2019 22:23:30 | 0.08000 ppm         |