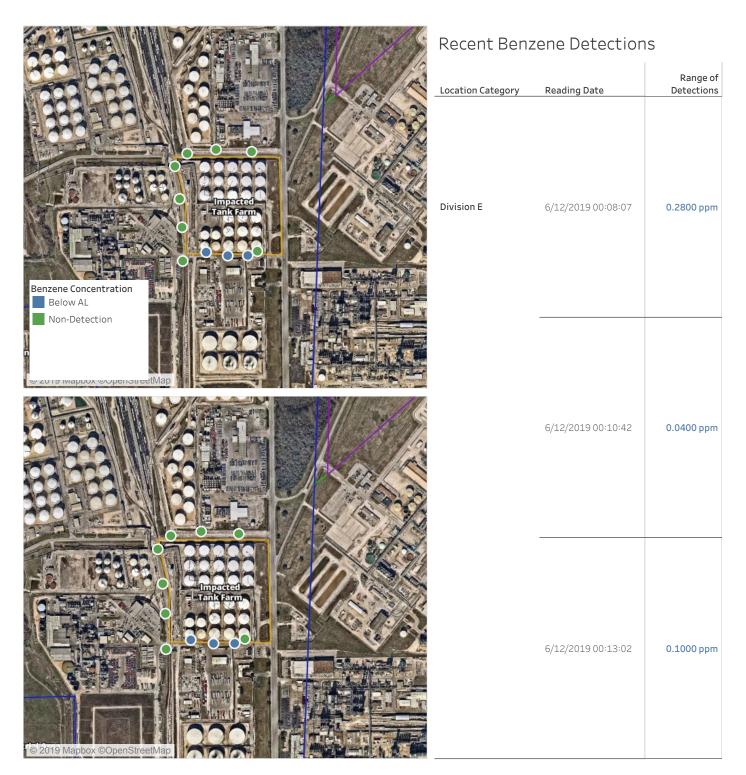

### Reading Date

6/11/2019 11:00:00 PM to 6/12/2019 12:00:00 AM

Recent Benzene Detections

#### Reading Date

6/12/2019 4:00:00 AM to 6/12/2019 5:00:00 AM

Recent Benzene Detections