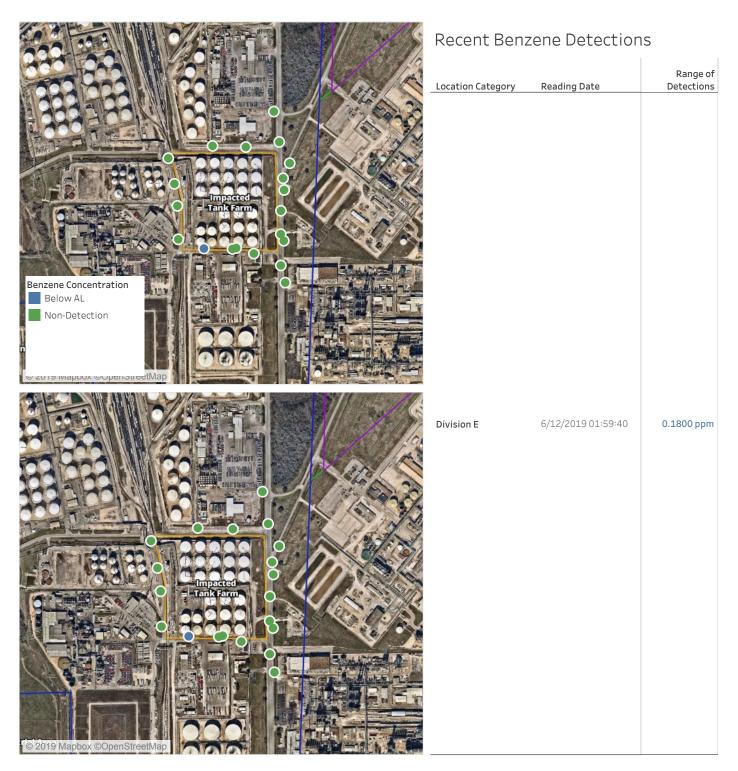

### Reading Date

6/12/2019 5:00:00 AM to 6/12/2019 6:00:00 AM

#### Reading Date

6/12/2019 7:00:00 AM to 6/12/2019 8:00:00 AM

Recent Benzene Detections