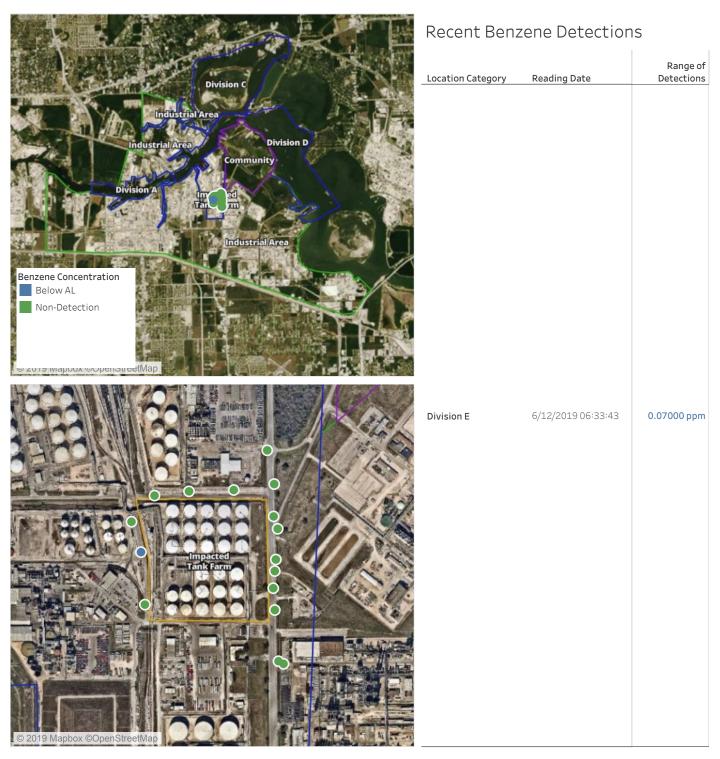

### Reading Date

6/11/2019 11:00:00 PM to 6/12/2019 12:00:00 AM



Recent Benzene Detections



#### Reading Date

6/12/2019 12:00:00 AM to 6/12/2019 1:00:00 AM



#### Reading Date

6/12/2019 1:00:00 AM to 6/12/2019 2:00:00 AM



#### Reading Date

6/12/2019 2:00:00 AM to 6/12/2019 3:00:00 AM



#### Reading Date

6/12/2019 3:00:00 AM to 6/12/2019 4:00:00 AM



#### Reading Date

6/12/2019 4:00:00 AM to 6/12/2019 5:00:00 AM



Recent Benzene Detections



### Reading Date

6/12/2019 5:00:00 AM to 6/12/2019 6:00:00 AM



#### Reading Date

6/12/2019 6:00:00 AM to 6/12/2019 7:00:00 AM





#### Reading Date

6/12/2019 7:00:00 AM to 6/12/2019 8:00:00 AM



Recent Benzene Detections





#### Reading Date

6/12/2019 8:00:00 AM to 6/12/2019 9:00:00 AM



## Recent Benzene Detections

| Location Category | Reading Date       | Range of<br>Detections |
|-------------------|--------------------|------------------------|
| Division E        | 6/12/2019 08:48:04 | 0.1900 ppm             |
|                   | 6/12/2019 08:55:54 | 0.1900 ppm             |
|                   | 6/12/2019 08:49:36 | 0.2000 ppm             |
|                   | 6/12/2019 08:52:14 | 0.3200 ppm             |
|                   | 6/12/2019 08:53:04 | 0.1100 ppm             |





#### Reading Date

6/12/2019 9:00:00 AM to 6/12/2019 10:00:00 AM



## Recent Benzene Detections





### Reading Date