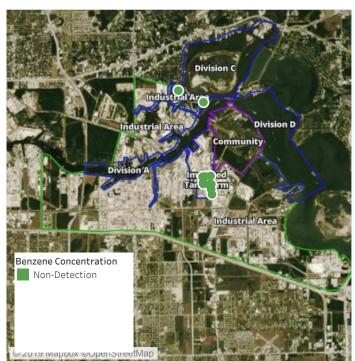

|
|                   | 6/12/2019 12:48:16 | 0.0300 ppm          |
|                   | 6/12/2019 12:36:14 | 0.0200 ppm          |





### Reading Date

6/12/2019 1:00:00 PM to 6/12/2019 2:00:00 PM



Recent Benzene Detections





### Reading Date

6/12/2019 2:00:00 PM to 6/12/2019 3:00:00 PM



## Recent Benzene Detections

| Location Category | Reading Date       | Range of Detections |
|-------------------|--------------------|---------------------|
| Division E        | 6/12/2019 14:44:02 | 0.0300 ppm          |
|                   | 6/12/2019 14:46:19 | 0.0600 ppm          |
|                   | 6/12/2019 14:40:31 | 0.1200 ppm          |
|                   | 6/12/2019 14:37:45 | 0.0200 ppm          |





### Reading Date

-6/12/2019 3:00:00 PM to 6/12/2019 4:00:00 PM



Recent Benzene Detections





### Reading Date

6/12/2019 4:00:00 PM to 6/12/2019 5:00:00 PM



## Recent Benzene Detections

| Location Category | Reading Date       | Range of Detections |
|-------------------|--------------------|---------------------|
| Division E        | 6/12/2019 16:09:16 | 0.06000 ppm         |
|                   | 6/12/2019 16:11:34 | 0.11000 ppm         |
|                   | 6/12/2019 16:14:02 | 0.14000 ppm         |
|                   | 6/12/2019 16:17:50 | 0.10000 ppm         |
|                   | 6/12/2019 16:16:07 | 0.09000 ppm         |





### Reading Date

6/12/2019 5:00:00 PM to 6/12/2019 6:00:00 PM



## Recent Benzene Detections

| Location Category | Reading Date       | Range of Detections |
|-------------------|--------------------|--------