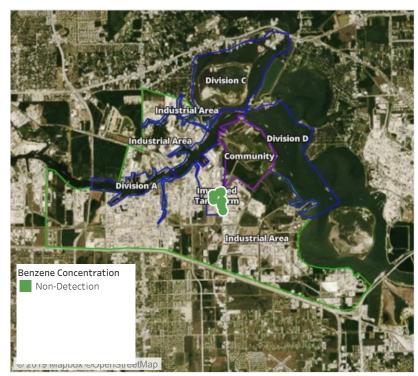

## Recent Benzene Detections

| Location Category | Reading Date       | Range of<br>Detections |
|-------------------|--------------------|------------------------|
| Division E        | 6/12/2019 08:48:04 | 0.1900 ppm             |
|                   | 6/12/2019 08:55:54 | 0.1900 ppm             |
|                   | 6/12/2019 08:49:36 | 0.2000 ppm             |
|                   | 6/12/2019 08:52:14 | 0.3200 ppm             |
|                   | 6/12/2019 08:53:04 | 0.1100 ppm             |

## Recent Benzene Detections

| Location Category | Reading Date       | Range of Detections |
|-------------------|--------------------|---------------------|
| Division E        | 6/12/2019 11:36:39 | 0.0400 ppm          |
|                   | 6/12/2019 11:40:59 | 0.0900 ppm          |
|                   | 6/12/2019 11:35:26 | 0.1900 ppm          |
|                   | 6/12/2019 11:38:51 | 0.0400 ppm          |

## Recent Benzene Detections

| Location Category | Reading Date       | Range of Detections |
|-------------------|--------------------|---------------------|
| Division E        | 6/12/2019 12:45:59 | 0.0600 ppm          |
|                   | 6/12/2019 12:44:55 | 0.2600 ppm          |
|                   | 6/12/2019 12:49:25 | 0.1400 ppm          |
|                   | 6/12/2019 12:35:04 | 0.0200 ppm          |
|                   | 6/12/2019 12:48:16 | 0.0300 ppm          |
|                   | 6/12/2019 12:36:14 | 0.0200 ppm          |

## Recent Benzene Detections

| Location Category | Reading Date       | Range of Detections |
|-------------------|--------------------|---------------------|
| Division E        | 6/12/2019 14:44:02 | 0.0300 ppm          |
|                   | 6/12/2019 14:46:19 | 0.0600 ppm          |
|                   | 6/12/2019 14:40:31 | 0.1200 ppm          |
|                   | 6/12/2019 14:37:45 | 0.0200 ppm          |

## Recent Benzene Detections

| Location Category | Reading Date       | Range of Detections |
|-------------------|--------------------|---------------------|
| Division E        | 6/12/2019 16:09:16 | 0.06000 ppm         |
|                   | 6/12/2019 16:11:34 | 0.11000 ppm         |
|                   | 6/12/2019 16:14:02 | 0.14000 ppm         |
|                   | 6/12/2019 16:17:50 | 0.10000 ppm         |
|                   | 6/12/2019 16:16:07 | 0.09000 ppm         |

## Recent Benzene Detections

| Location Category | Reading Date       | Range of Detections |
|-------------------|--------------------|---------------------|
| Division E        | 6/12/2019 17:38:13 | 0.2400 ppm          |
|                   | 6/12/2019 17:30:23 | 0.0600 ppm          |
|                   | 6/12/2019 17:33:10 | 0.3000 ppm          |
|                   | 6/12/2019 17:36:11 | 0.0600 ppm          |

## Recent Benzene Detections

| Location Category | Reading Date       | Range of Detections |
|-------------------|--------------------|---------------------|
| Division E        | 6/12/2019 20:00:31 | 0.0400 ppm          |
|                   | 6/12/2019 20:02:53 | 0.0400 ppm          |
|                   | 6/12/2019 20:05:04 | 0.2300 ppm          |

## Recent Benzene Detections

| Location Category | Reading Date       | Range of Detections |
|-------------------|--------------------|---------------------|
| Division E        | 6/12/2019 21:01:46 | 0.02000 ppm         |
|                   | 6/12/2019 21:04:12 | 0.04000 ppm         |

### Recent Benzene Detections

| Location Category | Reading Date       | Range of Detections |
|-------------------|--------------------|---------------------|
| Division E        | 6/12/2019 22:19:13 | 0.05000 ppm         |
|                   | 6/12/2019 22:23:30 | 0.08000 ppm         |