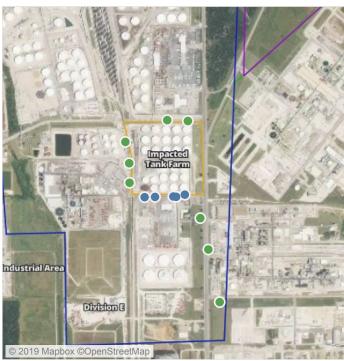

## Recent Benzene Detections

| Location Category | Reading Date       | Range of<br>Detections |
|-------------------|--------------------|------------------------|
| Division E        | 6/12/2019 08:48:04 | 0.1900 ppm             |
|                   | 6/12/2019 08:55:54 | 0.1900 ppm             |
|                   | 6/12/2019 08:49:36 | 0.2000 ppm             |
|                   | 6/12/2019 08:52:14 | 0.3200 ppm             |
|                   | 6/12/2019 08:53:04 | 0.1100 ppm             |

## Recent Benzene Detections

| Location Category | Reading Date       | Range of Detections |
|-------------------|--------------------|---------------------|
| Division E        | 6/12/2019 11:36:39 | 0.0400 ppm          |
|                   | 6/12/2019 11:40:59 | 0.0900 ppm          |
|                   | 6/12/2019 11:35:26 | 0.1900 ppm          |
|                   | 6/12/2019 11:38:51 | 0.0400 ppm          |

## Recent Benzene Detections

| Location Category | Reading Date       | Range of Detections |
|-------------------|--------------------|---------------------|
| Division E        | 6/12/2019 12:45:59 | 0.0600 ppm          |
|                   | 6/12/2019 12:44:55 | 0.2600 ppm          |
|                   | 6/12/2019 12:49:25 | 0.1400 ppm          |
|                   | 6/12/2019 12:35:04 | 0.0200 ppm          |
|                   | 6/12/2019 12:48:16 | 0.0300 ppm          |
|                   | 6/12/2019 12:36:14 | 0.0200 ppm          |

## Recent Benzene Detections

| Location Category | Reading Date       | Range of Detections |
|-------------------|--------------------|---------------------|
| Division E        | 6/12/2019 14:44:02 | 0.0300 ppm          |
|                   | 6/12/2019 14:46:19 | 0.0600 ppm          |
|                   | 6/12/2019 14:40:31 | 0.1200 ppm          |
|                   | 6/12/2019 14:37:45 | 0.0200 ppm          |

## Recent Benzene Detections

| Location Category | Reading Date       | Range of Detections |
|-------------------|--------------------|---------------------|
| Division E        | 6/12/2019 16:09:16 | 0.06000 ppm         |
|                   | 6/12/2019 16:11:34 | 0.11000 ppm         |
|                   | 6/12/2019 16:14:02 | 0.14000 ppm         |
|                   | 6/12/2019 16:17:50 | 0.10000 ppm         |
|                   | 6/12/2019 16:16:07 | 0.09000 ppm         |

## Recent Benzene Detections

| Location Category | Reading Date       | Range of Detections |
|-------------------|--------------------|---------------------|
| Division E        | 6/12/2019 17:38:13 | 0.2400 ppm          |
|                   | 6/12/2019 17:30:23 | 0.0600 ppm          |
|                   | 6/12/2019 17:33:10 | 0.3000 ppm          |
|                   | 6/12/2019 17:36:11 | 0.0600 ppm          |

## Recent Benzene Detections

| Location Category | Reading Date       | Range of Detections |
|-------------------|--------------------|---------------------|
| Division E        | 6/12/2019 20:00:31 | 0.0400 ppm          |
|                   | 6/12/2019 20:02:53 | 0.0400 ppm          |
|                   | 6/12/2019 20:05:04 | 0.2300 ppm          |

## Recent Benzene Detections

| Location Category | Reading Date       | Range of Detections |
|-------------------|--------------------|---------------------|
| Division E        | 6/12/2019 21:01:46 | 0.02000 ppm         |
|                   | 6/12/2019 21:04:12 | 0.04000 ppm         |

### Recent Benzene Detections

| Location Category | Reading Date       | Range of Detections |
|-------------------|--------------------|---------------------|
| Division E        | 6/12/2019 22:19:13 | 0.05000 ppm         |
|                   | 6/12/2019 22:23:30 | 0.08000 ppm         |