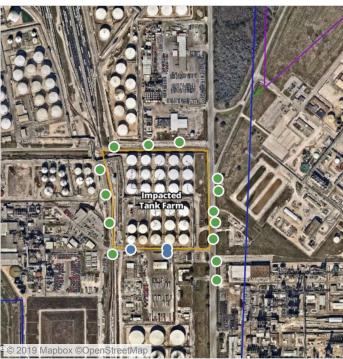

### Reading Date

6/11/2019 11:00:00 PM to 6/12/2019 12:00:00 AM

Recent Benzene Detections