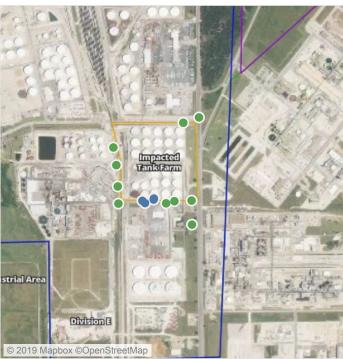

## Recent Benzene Detections

| Location Category | Reading Date       | Range of<br>Detections |
|-------------------|--------------------|------------------------|
| Division E        | 6/12/2019 08:48:04 | 0.1900 ppm             |
|                   | 6/12/2019 08:55:54 | 0.1900 ppm             |
|                   | 6/12/2019 08:49:36 | 0.2000 ppm             |
|                   | 6/12/2019 08:52:14 | 0.3200 ppm             |
|                   | 6/12/2019 08:53:04 | 0.1100 ppm             |

## Recent Benzene Detections

| Location Category | Reading Date       | Range of Detections |
|-------------------|--------------------|---------------------|
| Division E        | 6/12/2019 11:36:39 | 0.0400 ppm          |
|                   | 6/12/2019 11:40:59 | 0.0900 ppm          |
|                   | 6/12/2019 11:35:26 | 0.1900 ppm          |
|                   | 6/12/2019 11:38:51 | 0.0400 ppm          |

## Recent Benzene Detections

| Location Category | Reading Date       | Range of Detections |
|-------------------|--------------------|---------------------|
| Division E        | 6/12/2019 12:45:59 | 0.0600 ppm          |
|                   | 6/12/2019 12:44:55 | 0.2600 ppm          |
|                   | 6/12/2019 12:49:25 | 0.1400 ppm          |
|                   | 6/12/2019 12:35:04 | 0.0200 ppm          |
|                   | 6/12/2019 12:48:16 | 0.0300 ppm          |
|                   | 6/12/2019 12:36:14 | 0.0200 ppm          |

## Recent Benzene Detections

| Location Category | Reading Date       | Range of Detections |
|-------------------|--------------------|---------------------|
| Division E        | 6/12/2019 14:44:02 | 0.0300 ppm          |
|                   | 6/12/2019 14:46:19 | 0.0600 ppm          |
|                   | 6/12/2019 14:40:31 | 0.1200 ppm          |
|                   | 6/12/2019 14:37:45 | 0.0200 ppm          |

## Recent Benzene Detections

| Location Category | Reading Date       | Range of Detections |
|-------------------|--------------------|---------------------|
| Division E        | 6/12/2019 16:09:16 | 0.06000 ppm         |
|                   | 6/12/2019 16:11:34 | 0.11000 ppm         |
|                   | 6/12/2019 16:14:02 | 0.14000 ppm         |
|                   | 6/12/2019 16:17:50 | 0.10000 ppm         |
|                   | 6/12/2019 16:16:07 | 0.09000 ppm         |

## Recent Benzene Detections

| Location Category | Reading Date       | Range of Detections |
|-------------------|--------------------|---------------------|
| Division E        | 6/12/2019 17:38:13 | 0.2400 ppm          |
|                   | 6/12/2019 17:30:23 | 0.0600 ppm          |
|                   | 6/12/2019 17:33:10 | 0.3000 ppm          |
|                   | 6/12/2019 17:36:11 | 0.0600 ppm          |

## Recent Benzene Detections

| Location Category | Reading Date       | Range of Detections |
|-------------------|--------------------|---------------------|
| Division E        | 6/12/2019 20:00:31 | 0.0400 ppm          |
|                   | 6/12/2019 20:02:53 | 0.0400 ppm          |
|                   | 6/12/2019 20:05:04 | 0.2300 ppm          |

## Recent Benzene Detections

| Location Category | Reading Date       | Range of Detections |
|-------------------|--------------------|---------------------|
| Division E        | 6/12/2019 21:01:46 | 0.02000 ppm         |
|                   | 6/12/2019 21:04:12 | 0.04000 ppm         |

### Recent Benzene Detections

| Location Category | Reading Date       | Range of Detections |
|-------------------|--------------------|---------------------|
| Division E        | 6/12/2019 22:19:13 | 0.05000 ppm         |
|                   | 6/12/2019 22:23:30 | 0.08000 ppm         |