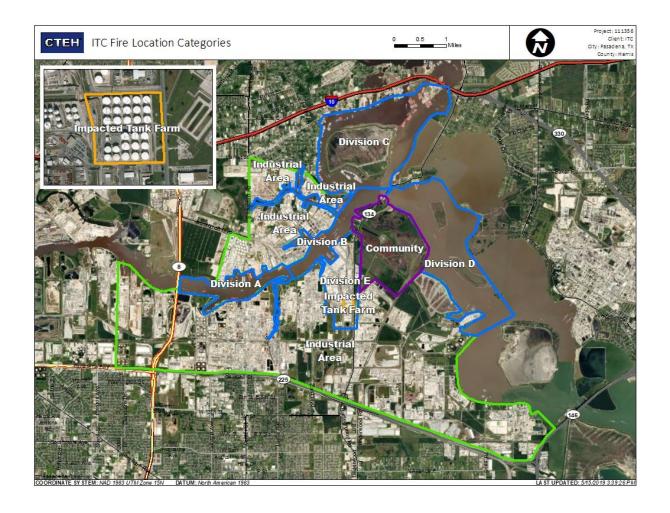

pm          |
|                   | 6/12/2019 12:35:04 | 0.0200 ppm          |
|                   | 6/12/2019 12:48:16 | 0.0300 ppm          |
|                   | 6/12/2019 12:36:14 | 0.0200 ppm          |





### Reading Date

6/12/2019 1:00:00 PM to 6/12/2019 2:00:00 PM



Recent Benzene Detections





### Reading Date

6/12/2019 2:00:00 PM to 6/12/2019 3:00:00 PM



## Recent Benzene Detections

| Location Category | Reading Date       | Range of Detections |
|-------------------|--------------------|---------------------|
| Division E        | 6/12/2019 14:44:02 | 0.0300 ppm          |
|                   | 6/12/2019 14:46:19 | 0.0600 ppm          |
|                   | 6/12/2019 14:40:31 | 0.1200 ppm          |
|                   | 6/12/2019 14:37:45 | 0.0200 ppm          |





### Reading Date

-6/12/2019 3:00:00 PM to 6/12/2019 4:00:00 PM



Recent Benzene Detections





### Reading Date

6/12/2019 4:00:00 PM to 6/12/2019 5:00:00 PM



## Recent Benzene Detections

| Location Category | Reading Date       | Range of Detections |
|-------------------|--------------------|---------------------|
| Division E        | 6/12/2019 16:09:16 | 0.06000 ppm         |
|                   | 6/12/2019 16:11:34 | 0.11000 ppm         |
|                   | 6/12/2019 16:14:02 | 0.14000 ppm         |
|                   | 6/12/2019 16:17:50 | 0.10000 ppm         |
|                   | 6/12/2019 16:16:07 | 0.09000 ppm         |





### Reading Date

6/12/2019 5:00:00 PM to 6/12/2019 6:00:00 PM



## Recent Benzene Detections

| Location Category | Reading Date       | Range