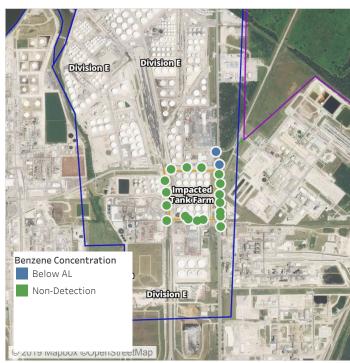

## Recent Benzene Detections

| Location Category | Reading Date       | Range of<br>Detections |
|-------------------|--------------------|------------------------|
| Division E        | 6/12/2019 08:48:04 | 0.1900 ppm             |
|                   | 6/12/2019 08:55:54 | 0.1900 ppm             |
|                   | 6/12/2019 08:49:36 | 0.2000 ppm             |
|                   | 6/12/2019 08:52:14 | 0.3200 ppm             |
|                   | 6/12/2019 08:53:04 | 0.1100 ppm             |