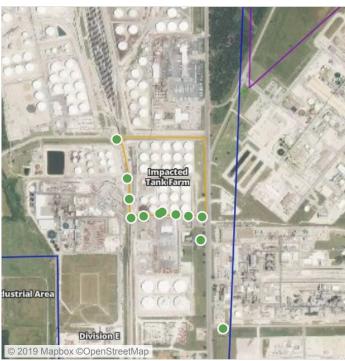

## Recent Benzene Detections

| Location Category | Reading Date       | Range of Detections |
|-------------------|--------------------|---------------------|
| Division E        | 6/13/2019 23:30:37 | 0.08000 ppm         |
|                   | 6/13/2019 23:32:57 | 0.10000 ppm         |
|                   | 6/13/2019 23:36:28 | 0.05000 ppm         |

# Division E Division E Division E Division E Division E Outpaste Industrial Area Division E

This data has been provided expeditiously to ITC and regulatory agencies for informational and/or operational purposes only. Data reported within this summary is preliminary in nature and has not undergone complete QA/QC (quality assurance/quality control) process. Until this complete QA/QC process is completed, the locations of each reading are approximate in nature and subject to further refinement. As some readings may represent non-brea.