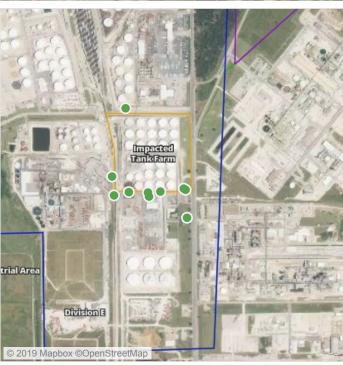

## Recent Benzene Detections

| Location Category | Reading Date       | Range of Detections |
|-------------------|--------------------|---------------------|
| Division E        | 6/13/2019 23:30:37 | 0.08000 ppm         |
|                   | 6/13/2019 23:32:57 | 0.10000 ppm         |
|                   | 6/13/2019 23:36:28 | 0.05000 ppm         |

# Division E Division E Division E Division E Division E Outpaste Industrial Area Division E

This data has been provided expeditiously to ITC and regulatory agencies for informational and/or operational purposes only. Data reported within this summary is preliminary in nature and has not undergone complete QA/QC (quality assurance/quality control) process. Until this complete QA/QC process is completed, the locations of each reading are approximate in nature and subject to further refinement. As some readings may represent non-brea.