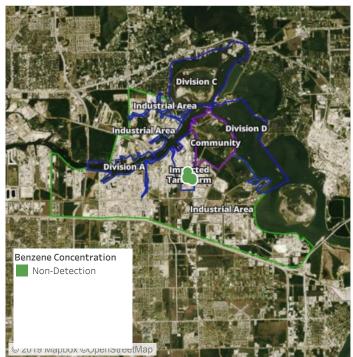

## Recent Benzene Detections

| Location Category | Reading Date       | Range of Detections |
|-------------------|--------------------|---------------------|
| Division E        | 6/13/2019 23:30:37 | 0.08000 ppm         |
|                   | 6/13/2019 23:32:57 | 0.10000 ppm         |
|                   | 6/13/2019 23:36:28 | 0.05000 ppm         |

# Division E Division E Division E Division E Division E Outpaste Industrial Area Division E

This data has been provided expeditiously to ITC and regulatory agencies for informational and/or operational purposes only. Data reported within this summary is preliminary in nature and has not undergone complete QA/QC (quality assurance/quality control) process. Until this complete QA/QC process is completed, the locations of each reading are approximate in nature and subject to further refinement. As some readings may represent non-brea.