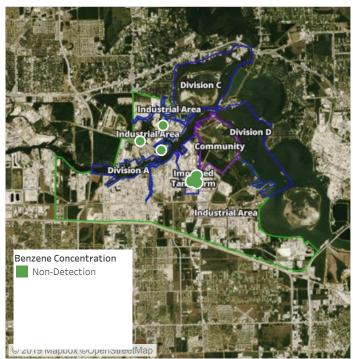

## Recent Benzene Detections

| Location Category | Reading Date       | Range of Detections |
|-------------------|--------------------|---------------------|
| Division E        | 6/13/2019 23:30:37 | 0.08000 ppm         |
|                   | 6/13/2019 23:32:57 | 0.10000 ppm         |
|                   | 6/13/2019 23:36:28 | 0.05000 ppm         |

# Division E Division E Division E Division E Division E Outpaste Industrial Area Division E

This data has been provided expeditiously to ITC and regulatory agencies for informational and/or operational purposes only. Data reported within this summary is preliminary in nature and has not undergone complete QA/QC (quality assurance/quality control) process. Until this complete QA/QC process is completed, the locations of each reading are approximate in nature and subject to further refinement. As some readings may represent non-brea.