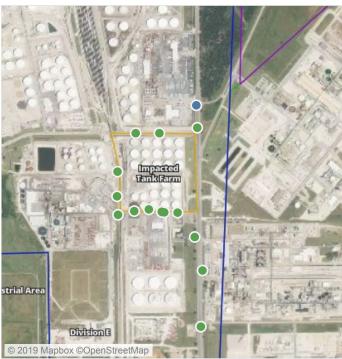

### Recent Benzene Detections

| Location Category | Reading Date       | Range of Detections |
|-------------------|--------------------|---------------------|
| Division E        | 6/15/2019 06:36:32 | 0.03000 ppm         |
|                   | 6/15/2019 06:09:09 | 0.08000 ppm         |

### Recent Benzene Detections

| Location Category | Reading Date       | Range of Detections |
|-------------------|--------------------|---------------------|
| Division E        | 6/15/2019 09:23:33 | 0.04000 ppm         |

### Recent Benzene Detections

|                   | D. P. D.L.         | B (B.) . I'         |
|-------------------|--------------------|---------------------|
| Location Category | Reading Date       | Range of Detections |
| Division E        | 6/15/2019 10:16:36 | 0.07000 ppm         |
|                   | 6/15/2019 10:26:57 | 0.05000 ppm         |

### Recent Benzene Detections

| Location Category | Reading Date       | Range of Detections |
|-------------------|--------------------|---------------------|
| Division E        | 6/15/2019 12:21:36 | 0.04000 ppm         |

### Recent Benzene Detections

| Location Category | Reading Date       | Range of Detections |
|-------------------|--------------------|---------------------|
| Division E        | 6/15/2019 13:59:26 | 0.07000 ppm         |

### Recent Benzene Detections

| Location Category | Reading Date       | Range of Detections |
|-------------------|--------------------|---------------------|
| Division E        | 6/15/2019 14:00:03 | 0.03000 ppm         |

### Recent Benzene Detections

| Location Category | Reading Date       | Range of Detections |
|-------------------|--------------------|---------------------|
| Division C        | 6/15/2019 15:30:57 | 0.04000 ppm         |
| Division E        | 6/15/2019 15:06:12 | 0.04000 ppm         |

### Recent Benzene Detections

| Location Category | Reading Date       | Range of Detections |
|-------------------|--------------------|---------------------|
| Division E        | 6/15/2019 18:06:58 | 0.05000 ppm         |

### Recent Benzene Detections

| Location Category | Reading Date       | Range of Detections |
|-------------------|--------------------|---------------------|
| Division E        | 6/15/2019 21:09:44 | 0.06000 ppm         |
|                   | 6/15/2019 21:13:43 | 0.07000 ppm         |