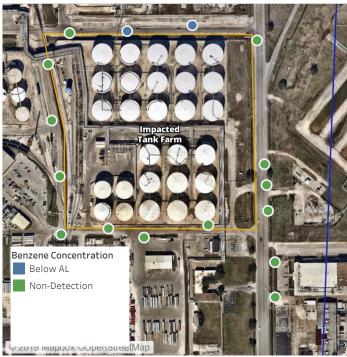

### Recent Benzene Detections

| Location Category | Reading Date       | Range of Detections |
|-------------------|--------------------|---------------------|
| Division E        | 6/15/2019 06:36:32 | 0.03000 ppm         |
|                   | 6/15/2019 06:09:09 | 0.08000 ppm         |

### Recent Benzene Detections

| Location Category | Reading Date       | Range of Detections |
|-------------------|--------------------|---------------------|
| Division E        | 6/15/2019 09:23:33 | 0.04000 ppm         |

### Recent Benzene Detections

|                   | D. P. D.L.         | B (B.) . I'         |
|-------------------|--------------------|---------------------|
| Location Category | Reading Date       | Range of Detections |
| Division E        | 6/15/2019 10:16:36 | 0.07000 ppm         |
|                   | 6/15/2019 10:26:57 | 0.05000 ppm         |

### Recent Benzene Detections

| Location Category | Reading Date       | Range of Detections |
|-------------------|--------------------|---------------------|
| Division E        | 6/15/2019 12:21:36 | 0.04000 ppm         |

### Recent Benzene Detections

| Location Category | Reading Date       | Range of Detections |
|-------------------|--------------------|---------------------|
| Division E        | 6/15/2019 13:59:26 | 0.07000 ppm         |

### Recent Benzene Detections

| Location Category | Reading Date       | Range of Detections |
|-------------------|--------------------|---------------------|
| Division E        | 6/15/2019 14:00:03 | 0.03000 ppm         |

### Recent Benzene Detections

| Location Category | Reading Date       | Range of Detections |
|-------------------|--------------------|---------------------|
| Division C        | 6/15/2019 15:30:57 | 0.04000 ppm         |
| Division E        | 6/15/2019 15:06:12 | 0.04000 ppm         |

### Recent Benzene Detections

| Location Category | Reading Date       | Range of Detections |
|-------------------|--------------------|---------------------|
| Division E        | 6/15/2019 18:06:58 | 0.05000 ppm         |

### Recent Benzene Detections

| Location Category | Reading Date       | Range of Detections |
|-------------------|--------------------|---------------------|
| Division E        | 6/15/2019 21:09:44 | 0.06000 ppm         |
|                   | 6/15/2019 21:13:43 | 0.07000 ppm         |