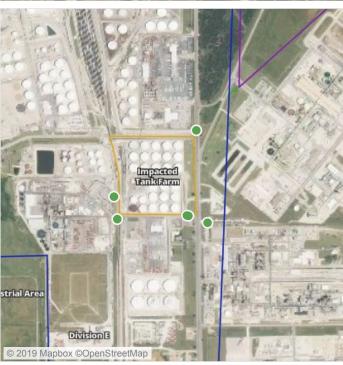

### Recent Benzene Detections

| Location Category | Reading Date       | Range of Detections |
|-------------------|--------------------|---------------------|
| Division E        | 6/15/2019 06:36:32 | 0.03000 ppm         |
|                   | 6/15/2019 06:09:09 | 0.08000 ppm         |

### Recent Benzene Detections

| Location Category | Reading Date       | Range of Detections |
|-------------------|--------------------|---------------------|
| Division E        | 6/15/2019 09:23:33 | 0.04000 ppm         |

### Recent Benzene Detections

|                   | D. P. D.L.         | B (B.) . I'         |
|-------------------|--------------------|---------------------|
| Location Category | Reading Date       | Range of Detections |
| Division E        | 6/15/2019 10:16:36 | 0.07000 ppm         |
|                   | 6/15/2019 10:26:57 | 0.05000 ppm         |

### Recent Benzene Detections

| Location Category | Reading Date       | Range of Detections |
|-------------------|--------------------|---------------------|
| Division E        | 6/15/2019 12:21:36 | 0.04000 ppm         |

### Recent Benzene Detections

| Location Category | Reading Date       | Range of Detections |
|-------------------|--------------------|---------------------|
| Division E        | 6/15/2019 13:59:26 | 0.07000 ppm         |

### Recent Benzene Detections

| Location Category | Reading Date       | Range of Detections |
|-------------------|--------------------|---------------------|
| Division E        | 6/15/2019 14:00:03 | 0.03000 ppm         |

### Recent Benzene Detections

| Location Category | Reading Date       | Range of Detections |
|-------------------|--------------------|---------------------|
| Division C        | 6/15/2019 15:30:57 | 0.04000 ppm         |
| Division E        | 6/15/2019 15:06:12 | 0.04000 ppm         |

### Recent Benzene Detections

| Location Category | Reading Date       | Range of Detections |
|-------------------|--------------------|---------------------|
| Division E        | 6/15/2019 18:06:58 | 0.05000 ppm         |

### Recent Benzene Detections

| Location Category | Reading Date       | Range of Detections |
|-------------------|--------------------|---------------------|
| Division E        | 6/15/2019 21:09:44 | 0.06000 ppm         |
|                   | 6/15/2019 21:13:43 | 0.07000 ppm         |