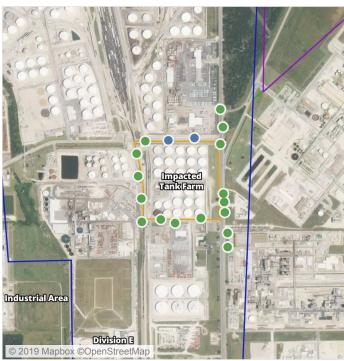

### Recent Benzene Detections

| Location Category | Reading Date       | Range of Detections |
|-------------------|--------------------|---------------------|
| Division E        | 6/15/2019 06:36:32 | 0.03000 ppm         |
|                   | 6/15/2019 06:09:09 | 0.08000 ppm         |

### Recent Benzene Detections

| Location Category | Reading Date       | Range of Detections |
|-------------------|--------------------|---------------------|
| Division E        | 6/15/2019 09:23:33 | 0.04000 ppm         |

### Recent Benzene Detections

|                   | D. P. D.L.         | B (B.) . I'         |
|-------------------|--------------------|---------------------|
| Location Category | Reading Date       | Range of Detections |
| Division E        | 6/15/2019 10:16:36 | 0.07000 ppm         |
|                   | 6/15/2019 10:26:57 | 0.05000 ppm         |

### Recent Benzene Detections

| Location Category | Reading Date       | Range of Detections |
|-------------------|--------------------|---------------------|
| Division E        | 6/15/2019 12:21:36 | 0.04000 ppm         |

### Recent Benzene Detections

| Location Category | Reading Date       | Range of Detections |
|-------------------|--------------------|---------------------|
| Division E        | 6/15/2019 13:59:26 | 0.07000 ppm         |

### Recent Benzene Detections

| Location Category | Reading Date       | Range of Detections |
|-------------------|--------------------|---------------------|
| Division E        | 6/15/2019 14:00:03 | 0.03000 ppm         |

### Recent Benzene Detections

| Location Category | Reading Date       | Range of Detections |
|-------------------|--------------------|---------------------|
| Division C        | 6/15/2019 15:30:57 | 0.04000 ppm         |
| Division E        | 6/15/2019 15:06:12 | 0.04000 ppm         |

### Recent Benzene Detections

| Location Category | Reading Date       | Range of Detections |
|-------------------|--------------------|---------------------|
| Division E        | 6/15/2019 18:06:58 | 0.05000 ppm         |

### Recent Benzene Detections

| Location Category | Reading Date       | Range of Detections |
|-------------------|--------------------|---------------------|
| Division E        | 6/15/2019 21:09:44 | 0.06000 ppm         |
|                   | 6/15/2019 21:13:43 | 0.07000 ppm         |