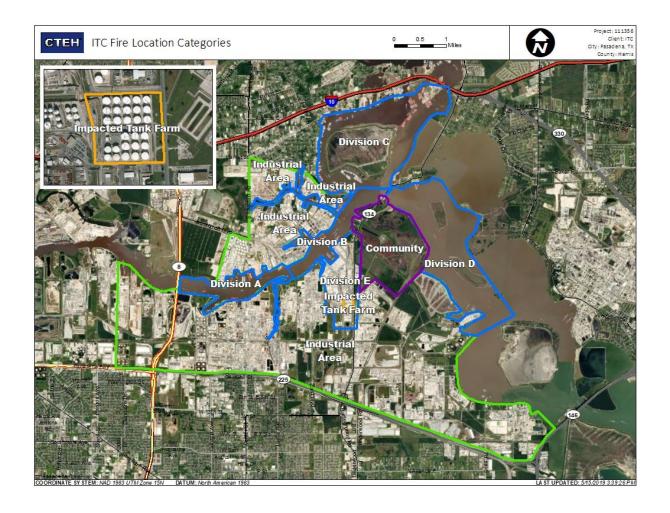

5/2019 13:59:26 | 0.07000 ppm         |





#### Reading Date

6/15/2019 2:00:00 PM to 6/15/2019 3:00:00 PM



### Recent Benzene Detections

| Location Category | Reading Date       | Range of Detections |
|-------------------|--------------------|---------------------|
| Division E        | 6/15/2019 14:00:03 | 0.03000 ppm         |





### Reading Date

6/15/2019 3:00:00 PM to 6/15/2019 4:00:00 PM



### Recent Benzene Detections

| Location Category | Reading Date       | Range of Detections |
|-------------------|--------------------|---------------------|
| Division C        | 6/15/2019 15:30:57 | 0.04000 ppm         |
| Division E        | 6/15/2019 15:06:12 | 0.04000 ppm         |





### Reading Date

6/15/2019 4:00:00 PM to 6/15/2019 5:00:00 PM



Recent Benzene Detections





### Reading Date

6/15/2019 5:00:00 PM to 6/15/2019 6:00:00 PM



Recent Benzene Detections





### Reading Date

6/15/2019 6:00:00 PM to 6/15/2019 7:00:00 PM



### Recent Benzene Detections

| Location Category | Reading Date       | Range of Detections |
|-------------------|--------------------|---------------------|
| Division E        | 6/15/2019 18:06:58 | 0.05000 ppm         |



### Reading Date

6/15/2019 7:00:00 PM to 6/15/2019 8:00:00 PM



Recent Benzene Detections



### Reading Date

6/15/2019 8:00:00 PM to 6/15/2019 9:00:00 PM



Recent Benzene Detections



### Reading Date

6/15/2019 9:00:00 PM to 6/15/2019 10:00:00 PM



### Recent Benzene Detections

| Location Category | Reading Date       | Range of Detections |
|-------------------|--------------------|-----------