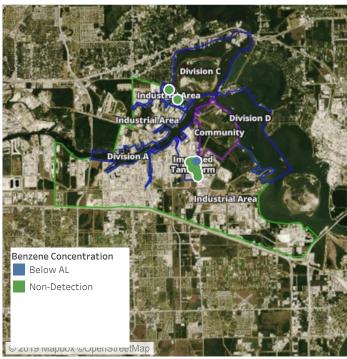

### Recent Benzene Detections

| Location Category | Reading Date       | Range of Detections |
|-------------------|--------------------|---------------------|
| Division E        | 6/15/2019 06:36:32 | 0.03000 ppm         |
|                   | 6/15/2019 06:09:09 | 0.08000 ppm         |

### Recent Benzene Detections

| Location Category | Reading Date       | Range of Detections |
|-------------------|--------------------|---------------------|
| Division E        | 6/15/2019 09:23:33 | 0.04000 ppm         |

### Recent Benzene Detections

|                   | D. P. D.L.         | B (B.) . I'         |
|-------------------|--------------------|---------------------|
| Location Category | Reading Date       | Range of Detections |
| Division E        | 6/15/2019 10:16:36 | 0.07000 ppm         |
|                   | 6/15/2019 10:26:57 | 0.05000 ppm         |

### Recent Benzene Detections

| Location Category | Reading Date       | Range of Detections |
|-------------------|--------------------|---------------------|
| Division E        | 6/15/2019 12:21:36 | 0.04000 ppm         |

### Recent Benzene Detections

| Location Category | Reading Date       | Range of Detections |
|-------------------|--------------------|---------------------|
| Division E        | 6/15/2019 13:59:26 | 0.07000 ppm         |

### Recent Benzene Detections

| Location Category | Reading Date       | Range of Detections |
|-------------------|--------------------|---------------------|
| Division E        | 6/15/2019 14:00:03 | 0.03000 ppm         |

### Recent Benzene Detections

| Location Category | Reading Date       | Range of Detections |
|-------------------|--------------------|---------------------|
| Division C        | 6/15/2019 15:30:57 | 0.04000 ppm         |
| Division E        | 6/15/2019 15:06:12 | 0.04000 ppm         |

### Recent Benzene Detections

| Location Category | Reading Date       | Range of Detections |
|-------------------|--------------------|---------------------|
| Division E        | 6/15/2019 18:06:58 | 0.05000 ppm         |

### Recent Benzene Detections

| Location Category | Reading Date       | Range of Detections |
|-------------------|--------------------|---------------------|
| Division E        | 6/15/2019 21:09:44 | 0.06000 ppm         |
|                   | 6/15/2019 21:13:43 | 0.07000 ppm         |