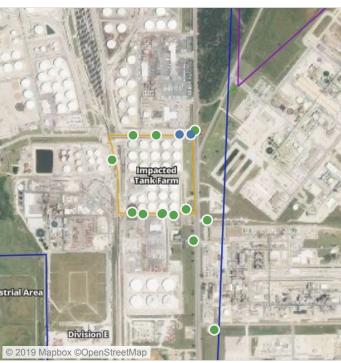

### Recent Benzene Detections

| Location Category | Reading Date       | Range of Detections |
|-------------------|--------------------|---------------------|
| Division E        | 6/15/2019 06:36:32 | 0.03000 ppm         |
|                   | 6/15/2019 06:09:09 | 0.08000 ppm         |

### Recent Benzene Detections

| Location Category | Reading Date       | Range of Detections |
|-------------------|--------------------|---------------------|
| Division E        | 6/15/2019 09:23:33 | 0.04000 ppm         |

### Recent Benzene Detections

|                   | D. P. D.L.         | B (B.) . I'         |
|-------------------|--------------------|---------------------|
| Location Category | Reading Date       | Range of Detections |
| Division E        | 6/15/2019 10:16:36 | 0.07000 ppm         |
|                   | 6/15/2019 10:26:57 | 0.05000 ppm         |

### Recent Benzene Detections

| Location Category | Reading Date       | Range of Detections |
|-------------------|--------------------|---------------------|
| Division E        | 6/15/2019 12:21:36 | 0.04000 ppm         |

### Recent Benzene Detections

| Location Category | Reading Date       | Range of Detections |
|-------------------|--------------------|---------------------|
| Division E        | 6/15/2019 13:59:26 | 0.07000 ppm         |

### Recent Benzene Detections

| Location Category | Reading Date       | Range of Detections |
|-------------------|--------------------|---------------------|
| Division E        | 6/15/2019 14:00:03 | 0.03000 ppm         |

### Recent Benzene Detections

| Location Category | Reading Date       | Range of Detections |
|-------------------|--------------------|---------------------|
| Division C        | 6/15/2019 15:30:57 | 0.04000 ppm         |
| Division E        | 6/15/2019 15:06:12 | 0.04000 ppm         |

### Recent Benzene Detections

| Location Category | Reading Date       | Range of Detections |
|-------------------|--------------------|---------------------|
| Division E        | 6/15/2019 18:06:58 | 0.05000 ppm         |

### Recent Benzene Detections

| Location Category | Reading Date       | Range of Detections |
|-------------------|--------------------|---------------------|
| Division E        | 6/15/2019 21:09:44 | 0.06000 ppm         |
|                   | 6/15/2019 21:13:43 | 0.07000 ppm         |