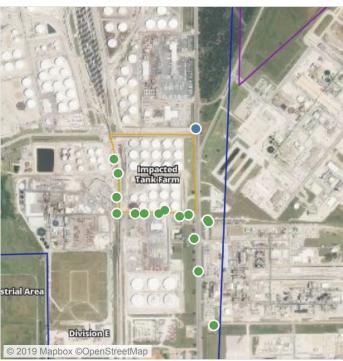

5/2019 10:16:36 | 0.07000 ppm         |
|                   | 6/15/2019 10:26:57 | 0.05000 ppm         |





### Reading Date

6/15/2019 11:00:00 AM to 6/15/2019 12:00:00 PM



Recent Benzene Detections





### Reading Date

6/15/2019 12:00:00 PM to 6/15/2019 1:00:00 PM



### Recent Benzene Detections

| Location Category | Reading Date       | Range of Detections |
|-------------------|--------------------|---------------------|
| Division E        | 6/15/2019 12:21:36 | 0.04000 ppm         |





### Reading Date

6/15/2019 1:00:00 PM to 6/15/2019 2:00:00 PM



### Recent Benzene Detections

| Location Category | Reading Date       | Range of Detections |
|-------------------|--------------------|---------------------|
| Division E        | 6/15/2019 13:59:26 | 0.07000 ppm         |





#### Reading Date

6/15/2019 2:00:00 PM to 6/15/2019 3:00:00 PM



### Recent Benzene Detections

| Location Category | Reading Date       | Range of Detections |
|-------------------|--------------------|---------------------|
| Division E        | 6/15/2019 14:00:03 | 0.03000 ppm         |





### Reading Date

6/15/2019 3:00:00 PM to 6/15/2019 4:00:00 PM



### Recent Benzene Detections

| Location Category | Reading Date       | Range of Detections |
|-------------------|--------------------|---------------------|
| Division C        | 6/15/2019 15:30:57 | 0.04000 ppm         |
| Division E        | 6/15/2019 15:06:12 | 0.04000 ppm         |





### Reading Date

6/15/2019 4:00:00 PM to 6/15/2019 5:00:00 PM



Recent Benzene Detections





### Reading Date

6/15/2019 5:00:00 PM