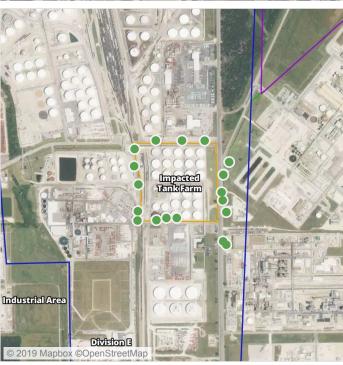

### Recent Benzene Detections

| Location Category | Reading Date       | Range of Detections |
|-------------------|--------------------|---------------------|
| Division E        | 6/15/2019 06:36:32 | 0.03000 ppm         |
|                   | 6/15/2019 06:09:09 | 0.08000 ppm         |

### Recent Benzene Detections

| Location Category | Reading Date       | Range of Detections |
|-------------------|--------------------|---------------------|
| Division E        | 6/15/2019 09:23:33 | 0.04000 ppm         |

### Recent Benzene Detections

|                   | D. P. D.L.         | B (B.) . I'         |
|-------------------|--------------------|---------------------|
| Location Category | Reading Date       | Range of Detections |
| Division E        | 6/15/2019 10:16:36 | 0.07000 ppm         |
|                   | 6/15/2019 10:26:57 | 0.05000 ppm         |

### Recent Benzene Detections

| Location Category | Reading Date       | Range of Detections |
|-------------------|--------------------|---------------------|
| Division E        | 6/15/2019 12:21:36 | 0.04000 ppm         |

### Recent Benzene Detections

| Location Category | Reading Date       | Range of Detections |
|-------------------|--------------------|---------------------|
| Division E        | 6/15/2019 13:59:26 | 0.07000 ppm         |

### Recent Benzene Detections

| Location Category | Reading Date       | Range of Detections |
|-------------------|--------------------|---------------------|
| Division E        | 6/15/2019 14:00:03 | 0.03000 ppm         |

### Recent Benzene Detections

| Location Category | Reading Date       | Range of Detections |
|-------------------|--------------------|---------------------|
| Division C        | 6/15/2019 15:30:57 | 0.04000 ppm         |
| Division E        | 6/15/2019 15:06:12 | 0.04000 ppm         |

### Recent Benzene Detections

| Location Category | Reading Date       | Range of Detections |
|-------------------|--------------------|---------------------|
| Division E        | 6/15/2019 18:06:58 | 0.05000 ppm         |

### Recent Benzene Detections

| Location Category | Reading Date       | Range of Detections |
|-------------------|--------------------|---------------------|
| Division E        | 6/15/2019 21:09:44 | 0.06000 ppm         |
|                   | 6/15/2019 21:13:43 | 0.07000 ppm         |