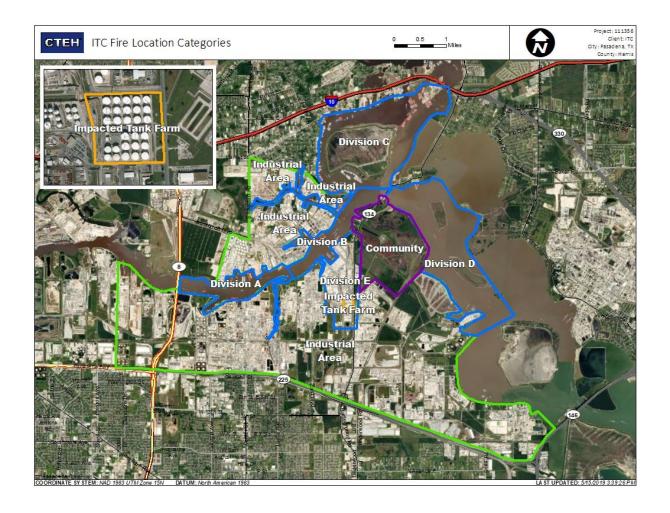

### Recent Benzene Detections

| Location Category | Reading Date       | Range of Detections |
|-------------------|--------------------|---------------------|
| Division E        | 6/15/2019 06:36:32 | 0.03000 ppm         |
|                   | 6/15/2019 06:09:09 | 0.08000 ppm         |

### Recent Benzene Detections

| Location Category | Reading Date       | Range of Detections |
|-------------------|--------------------|---------------------|
| Division E        | 6/15/2019 09:23:33 | 0.04000 ppm         |

### Recent Benzene Detections

|                   | D. P. D.L.         | B (B.) . I'         |
|-------------------|--------------------|---------------------|
| Location Category | Reading Date       | Range of Detections |
| Division E        | 6/15/2019 10:16:36 | 0.07000 ppm         |
|                   | 6/15/2019 10:26:57 | 0.05000 ppm         |

### Recent Benzene Detections

| Location Category | Reading Date       | Range of Detections |
|-------------------|--------------------|---------------------|
| Division E        | 6/15/2019 12:21:36 | 0.04000 ppm         |

### Recent Benzene Detections

| Location Category | Reading Date       | Range of Detections |
|-------------------|--------------------|---------------------|
| Division E        | 6/15/2019 13:59:26 | 0.07000 ppm         |

### Recent Benzene Detections

| Location Category | Reading Date       | Range of Detections |
|-------------------|--------------------|---------------------|
| Division E        | 6/15/2019 14:00:03 | 0.03000 ppm         |

### Recent Benzene Detections

| Location Category | Reading Date       | Range of Detections |
|-------------------|--------------------|---------------------|
| Division C        | 6/15/2019 15:30:57 | 0.04000 ppm         |
| Division E        | 6/15/2019 15:06:12 | 0.04000 ppm         |

### Recent Benzene Detections

| Location Category | Reading Date       | Range of Detections |
|-------------------|--------------------|---------------------|
| Division E        | 6/15/2019 18:06:58 | 0.05000 ppm         |

### Recent Benzene Detections

| Location Category | Reading Date       | Range of Detections |
|-------------------|--------------------|---------------------|
| Division E        | 6/15/2019 21:09:44 | 0.06000 ppm         |
|                   | 6/15/2019 21:13:43 | 0.07000 ppm         |