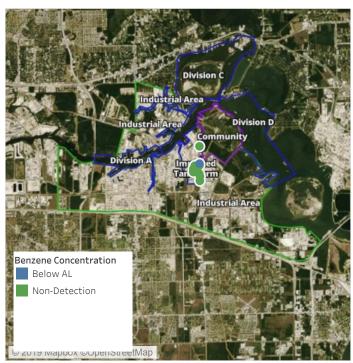

### Recent Benzene Detections

| Location Category | Reading Date       | Range of Detections |
|-------------------|--------------------|---------------------|
| Division E        | 6/15/2019 06:36:32 | 0.03000 ppm         |
|                   | 6/15/2019 06:09:09 | 0.08000 ppm         |

### Recent Benzene Detections

| Location Category | Reading Date       | Range of Detections |
|-------------------|--------------------|---------------------|
| Division E        | 6/15/2019 09:23:33 | 0.04000 ppm         |

### Recent Benzene Detections

|                   | D. P. D.L.         | B (B.) . I'         |
|-------------------|--------------------|---------------------|
| Location Category | Reading Date       | Range of Detections |
| Division E        | 6/15/2019 10:16:36 | 0.07000 ppm         |
|                   | 6/15/2019 10:26:57 | 0.05000 ppm         |

### Recent Benzene Detections

| Location Category | Reading Date       | Range of Detections |
|-------------------|--------------------|---------------------|
| Division E        | 6/15/2019 12:21:36 | 0.04000 ppm         |

### Recent Benzene Detections

| Location Category | Reading Date       | Range of Detections |
|-------------------|--------------------|---------------------|
| Division E        | 6/15/2019 13:59:26 | 0.07000 ppm         |

### Recent Benzene Detections

| Location Category | Reading Date       | Range of Detections |
|-------------------|--------------------|---------------------|
| Division E        | 6/15/2019 14:00:03 | 0.03000 ppm         |

### Recent Benzene Detections

| Location Category | Reading Date       | Range of Detections |
|-------------------|--------------------|---------------------|
| Division C        | 6/15/2019 15:30:57 | 0.04000 ppm         |
| Division E        | 6/15/2019 15:06:12 | 0.04000 ppm         |

### Recent Benzene Detections

| Location Category | Reading Date       | Range of Detections |
|-------------------|--------------------|---------------------|
| Division E        | 6/15/2019 18:06:58 | 0.05000 ppm         |

### Recent Benzene Detections

| Location Category | Reading Date       | Range of Detections |
|-------------------|--------------------|---------------------|
| Division E        | 6/15/2019 21:09:44 | 0.06000 ppm         |
|                   | 6/15/2019 21:13:43 | 0.07000 ppm         |