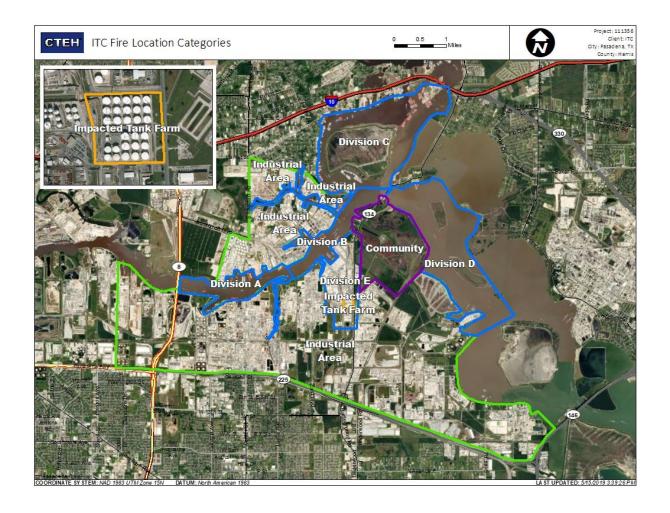

019 8:00:00 AM to 6/15/2019 9:00:00 AM



Recent Benzene Detections





#### Reading Date

6/15/2019 9:00:00 AM to 6/15/2019 10:00:00 AM



### Recent Benzene Detections

| Location Category | Reading Date       | Range of Detections |
|-------------------|--------------------|---------------------|
| Division E        | 6/15/2019 09:23:33 | 0.04000 ppm         |





#### Reading Date

6/15/2019 10:00:00 AM to 6/15/2019 11:00:00 AM



### Recent Benzene Detections

|                   | D. P. D.L.         | B (B.) . I'         |
|-------------------|--------------------|---------------------|
| Location Category | Reading Date       | Range of Detections |
| Division E        | 6/15/2019 10:16:36 | 0.07000 ppm         |
|                   | 6/15/2019 10:26:57 | 0.05000 ppm         |





### Reading Date

6/15/2019 11:00:00 AM to 6/15/2019 12:00:00 PM



Recent Benzene Detections





### Reading Date

6/15/2019 12:00:00 PM to 6/15/2019 1:00:00 PM



### Recent Benzene Detections

| Location Category | Reading Date       | Range of Detections |
|-------------------|--------------------|---------------------|
| Division E        | 6/15/2019 12:21:36 | 0.04000 ppm         |





### Reading Date

6/15/2019 1:00:00 PM to 6/15/2019 2:00:00 PM



### Recent Benzene Detections

| Location Category | Reading Date       | Range of Detections |
|-------------------|--------------------|---------------------|
| Division E        | 6/15/2019 13:59:26 | 0.07000 ppm         |





#### Reading Date

6/15/2019 2:00:00 PM to 6/15/2019 3:00:00 PM



### Recent Benzene Detections

| Loca