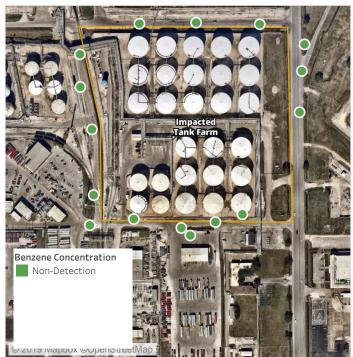

### Recent Benzene Detections

| Location Category | Reading Date       | Range of Detections |
|-------------------|--------------------|---------------------|
| Division E        | 6/15/2019 06:36:32 | 0.03000 ppm         |
|                   | 6/15/2019 06:09:09 | 0.08000 ppm         |

### Recent Benzene Detections

| Location Category | Reading Date       | Range of Detections |
|-------------------|--------------------|---------------------|
| Division E        | 6/15/2019 09:23:33 | 0.04000 ppm         |

### Recent Benzene Detections

|                   | D. P. D.L.         | B (B.) . I'         |
|-------------------|--------------------|---------------------|
| Location Category | Reading Date       | Range of Detections |
| Division E        | 6/15/2019 10:16:36 | 0.07000 ppm         |
|                   | 6/15/2019 10:26:57 | 0.05000 ppm         |

### Recent Benzene Detections

| Location Category | Reading Date       | Range of Detections |
|-------------------|--------------------|---------------------|
| Division E        | 6/15/2019 12:21:36 | 0.04000 ppm         |

### Recent Benzene Detections

| Location Category | Reading Date       | Range of Detections |
|-------------------|--------------------|---------------------|
| Division E        | 6/15/2019 13:59:26 | 0.07000 ppm         |

### Recent Benzene Detections

| Location Category | Reading Date       | Range of Detections |
|-------------------|--------------------|---------------------|
| Division E        | 6/15/2019 14:00:03 | 0.03000 ppm         |

### Recent Benzene Detections

| Location Category | Reading Date       | Range of Detections |
|-------------------|--------------------|---------------------|
| Division C        | 6/15/2019 15:30:57 | 0.04000 ppm         |
| Division E        | 6/15/2019 15:06:12 | 0.04000 ppm         |

### Recent Benzene Detections

| Location Category | Reading Date       | Range of Detections |
|-------------------|--------------------|---------------------|
| Division E        | 6/15/2019 18:06:58 | 0.05000 ppm         |

### Recent Benzene Detections

| Location Category | Reading Date       | Range of Detections |
|-------------------|--------------------|---------------------|
| Division E        | 6/15/2019 21:09:44 | 0.06000 ppm         |
|                   | 6/15/2019 21:13:43 | 0.07000 ppm         |