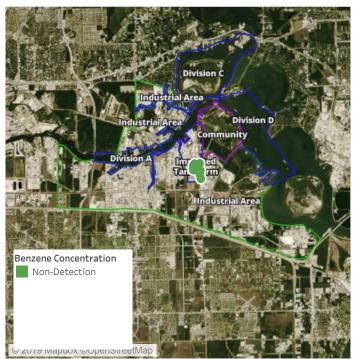

15/2019 2:00:00 PM to 6/15/2019 3:00:00 PM



### Recent Benzene Detections

| Location Category | Reading Date       | Range of Detections |
|-------------------|--------------------|---------------------|
| Division E        | 6/15/2019 14:00:03 | 0.03000 ppm         |





### Reading Date

6/15/2019 3:00:00 PM to 6/15/2019 4:00:00 PM



### Recent Benzene Detections

| Location Category | Reading Date       | Range of Detections |
|-------------------|--------------------|---------------------|
| Division C        | 6/15/2019 15:30:57 | 0.04000 ppm         |
| Division E        | 6/15/2019 15:06:12 | 0.04000 ppm         |





### Reading Date

6/15/2019 4:00:00 PM to 6/15/2019 5:00:00 PM



Recent Benzene Detections





### Reading Date

6/15/2019 5:00:00 PM to 6/15/2019 6:00:00 PM



Recent Benzene Detections





### Reading Date

6/15/2019 6:00:00 PM to 6/15/2019 7:00:00 PM



### Recent Benzene Detections

| Location Category | Reading Date       | Range of Detections |
|-------------------|--------------------|---------------------|
| Division E        | 6/15/2019 18:06:58 | 0.05000 ppm         |



### Reading Date

6/15/2019 7:00:00 PM to 6/15/2019 8:00:00 PM



Recent Benzene Detections



### Reading Date

6/15/2019 8:00:00 PM to 6/15/2019 9:00:00 PM



Recent Benzene Detections



### Reading Date

6/15/2019 9:00:00 PM to 6/15/2019 10:00:00 PM



### Recent Benzene Detections

| Location Category | Reading Date       | Range of Detections |
|-------------------|--------------------|---------------------|
| Division E        | 6/15/2019 21:09:44 | 0.06000 ppm