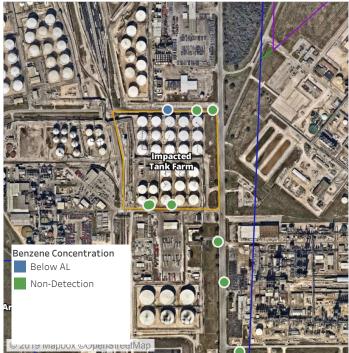

| Reading Date       | Range of Detections |
|-------------------|--------------------|---------------------|
| Division E        | 6/15/2019 14:00:03 | 0.03000 ppm         |





### Reading Date

6/15/2019 3:00:00 PM to 6/15/2019 4:00:00 PM



### Recent Benzene Detections

| Location Category | Reading Date       | Range of Detections |
|-------------------|--------------------|---------------------|
| Division C        | 6/15/2019 15:30:57 | 0.04000 ppm         |
| Division E        | 6/15/2019 15:06:12 | 0.04000 ppm         |





### Reading Date

6/15/2019 4:00:00 PM to 6/15/2019 5:00:00 PM



Recent Benzene Detections





### Reading Date

6/15/2019 5:00:00 PM to 6/15/2019 6:00:00 PM



Recent Benzene Detections





### Reading Date

6/15/2019 6:00:00 PM to 6/15/2019 7:00:00 PM



### Recent Benzene Detections

| Location Category | Reading Date       | Range of Detections |
|-------------------|--------------------|---------------------|
| Division E        | 6/15/2019 18:06:58 | 0.05000 ppm         |



### Reading Date

6/15/2019 7:00:00 PM to 6/15/2019 8:00:00 PM



Recent Benzene Detections



### Reading Date

6/15/2019 8:00:00 PM to 6/15/2019 9:00:00 PM



Recent Benzene Detections



### Reading Date

6/15/2019 9:00:00 PM to 6/15/2019 10:00:00 PM



### Recent Benzene Detections

| Location Category | Reading Date       | Range of Detections |
|-------------------|--------------------|---------------------|
| Division E        | 6/15/2019 21:09:44 | 0.06000 ppm         |
|                   | 6/15/2019 21:13:43 | 0.07000 ppm         |



### Reading Date