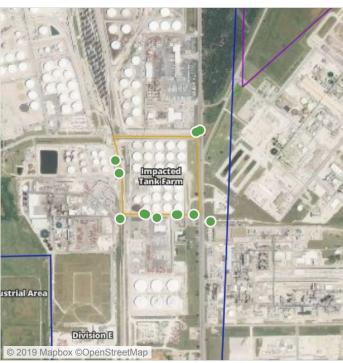

### Recent Benzene Detections

| Location Category | Reading Date       | Range of Detections |
|-------------------|--------------------|---------------------|
| Division E        | 6/16/2019 05:42:04 | 0.04000 ppm         |

### Recent Benzene Detections

| Location Category | Reading Date       | Range of Detections |
|-------------------|--------------------|---------------------|
| Division E        | 6/16/2019 08:56:40 | 0.06000 ppm         |

### Recent Benzene Detections

| Location Category | Reading Date       | Range of Detections |
|-------------------|--------------------|---------------------|
| Division E        | 6/16/2019 10:17:58 | 0.07000 ppm         |
|                   | 6/16/2019 10:28:58 | 0.05000 ppm         |

### Recent Benzene Detections

| Location Category | Reading Date       | Range of Detections |
|-------------------|--------------------|---------------------|
| Division E        | 6/16/2019 11:41:18 | 0.08000 ppm         |
|                   | 6/16/2019 11:57:24 | 0.03000 ppm         |

### Recent Benzene Detections

| Location Category | Reading Date       | Range of Detections |
|-------------------|--------------------|---------------------|
| Division E        | 6/16/2019 13:38:43 | 0.03000 ppm         |
|                   | 6/16/2019 13:50:20 | 0.04000 ppm         |

### Recent Benzene Detections

| Location Category | Reading Date       | Range of Detections |
|-------------------|--------------------|---------------------|
| Division E        | 6/16/2019 14:25:21 | 0.06000 ppm         |

### Recent Benzene Detections

| Location Category | Reading Date       | Range of Detections |
|-------------------|--------------------|---------------------|
| Division E        | 6/16/2019 16:20:28 | 0.04000 ppm         |

### Recent Benzene Detections

| Location Category | Reading Date       | Range of Detections |
|-------------------|--------------------|---------------------|
| Division E        | 6/16/2019 17:46:07 | 0.08000 ppm         |

### Recent Benzene Detections

| Location Category | Reading Date       | Range of Detections |
|-------------------|--------------------|---------------------|
| Division E        | 6/16/2019 20:38:02 | 0.0300 ppm          |
|                   | 6/16/2019 20:30:48 | 0.1700 ppm          |
|                   | 6/16/2019 20:39:51 | 0.0300 ppm          |