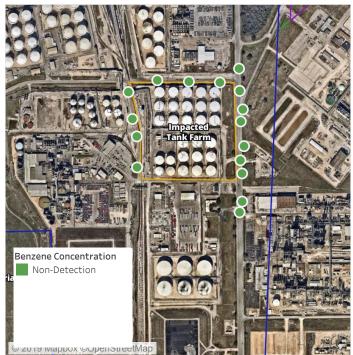

### Recent Benzene Detections

| Location Category | Reading Date       | Range of Detections |
|-------------------|--------------------|---------------------|
| Division E        | 6/16/2019 05:42:04 | 0.04000 ppm         |

### Recent Benzene Detections

| Location Category | Reading Date       | Range of Detections |
|-------------------|--------------------|---------------------|
| Division E        | 6/16/2019 08:56:40 | 0.06000 ppm         |

### Recent Benzene Detections

| Location Category | Reading Date       | Range of Detections |
|-------------------|--------------------|---------------------|
| Division E        | 6/16/2019 10:17:58 | 0.07000 ppm         |
|                   | 6/16/2019 10:28:58 | 0.05000 ppm         |

### Recent Benzene Detections

| Location Category | Reading Date       | Range of Detections |
|-------------------|--------------------|---------------------|
| Division E        | 6/16/2019 11:41:18 | 0.08000 ppm         |
|                   | 6/16/2019 11:57:24 | 0.03000 ppm         |

### Recent Benzene Detections

| Location Category | Reading Date       | Range of Detections |
|-------------------|--------------------|---------------------|
| Division E        | 6/16/2019 13:38:43 | 0.03000 ppm         |
|                   | 6/16/2019 13:50:20 | 0.04000 ppm         |

### Recent Benzene Detections

| Location Category | Reading Date       | Range of Detections |
|-------------------|--------------------|---------------------|
| Division E        | 6/16/2019 14:25:21 | 0.06000 ppm         |

### Recent Benzene Detections

| Location Category | Reading Date       | Range of Detections |
|-------------------|--------------------|---------------------|
| Division E        | 6/16/2019 16:20:28 | 0.04000 ppm         |

### Recent Benzene Detections

| Location Category | Reading Date       | Range of Detections |
|-------------------|--------------------|---------------------|
| Division E        | 6/16/2019 17:46:07 | 0.08000 ppm         |

### Recent Benzene Detections

| Location Category | Reading Date       | Range of Detections |
|-------------------|--------------------|---------------------|
| Division E        | 6/16/2019 20:38:02 | 0.0300 ppm          |
|                   | 6/16/2019 20:30:48 | 0.1700 ppm          |
|                   | 6/16/2019 20:39:51 | 0.0300 ppm          |