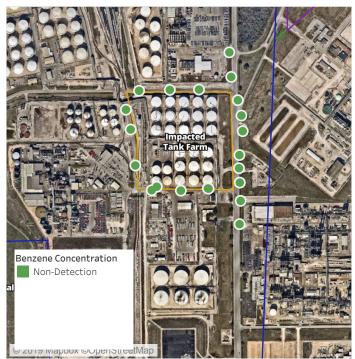

### Recent Benzene Detections

| Location Category | Reading Date       | Range of Detections |
|-------------------|--------------------|---------------------|
| Division E        | 6/16/2019 05:42:04 | 0.04000 ppm         |

### Recent Benzene Detections

| Location Category | Reading Date       | Range of Detections |
|-------------------|--------------------|---------------------|
| Division E        | 6/16/2019 08:56:40 | 0.06000 ppm         |

### Recent Benzene Detections

| Location Category | Reading Date       | Range of Detections |
|-------------------|--------------------|---------------------|
| Division E        | 6/16/2019 10:17:58 | 0.07000 ppm         |
|                   | 6/16/2019 10:28:58 | 0.05000 ppm         |

### Recent Benzene Detections

| Location Category | Reading Date       | Range of Detections |
|-------------------|--------------------|---------------------|
| Division E        | 6/16/2019 11:41:18 | 0.08000 ppm         |
|                   | 6/16/2019 11:57:24 | 0.03000 ppm         |

### Recent Benzene Detections

| Location Category | Reading Date       | Range of Detections |
|-------------------|--------------------|---------------------|
| Division E        | 6/16/2019 13:38:43 | 0.03000 ppm         |
|                   | 6/16/2019 13:50:20 | 0.04000 ppm         |

### Recent Benzene Detections

| Location Category | Reading Date       | Range of Detections |
|-------------------|--------------------|---------------------|
| Division E        | 6/16/2019 14:25:21 | 0.06000 ppm         |

### Recent Benzene Detections

| Location Category | Reading Date       | Range of Detections |
|-------------------|--------------------|---------------------|
| Division E        | 6/16/2019 16:20:28 | 0.04000 ppm         |

### Recent Benzene Detections

| Location Category | Reading Date       | Range of Detections |
|-------------------|--------------------|---------------------|
| Division E        | 6/16/2019 17:46:07 | 0.08000 ppm         |

### Recent Benzene Detections

| Location Category | Reading Date       | Range of Detections |
|-------------------|--------------------|---------------------|
| Division E        | 6/16/2019 20:38:02 | 0.0300 ppm          |
|                   | 6/16/2019 20:30:48 | 0.1700 ppm          |
|                   | 6/16/2019 20:39:51 | 0.0300 ppm          |