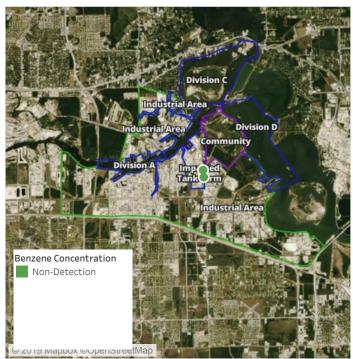

### Recent Benzene Detections

| Location Category | Reading Date       | Range of Detections |
|-------------------|--------------------|---------------------|
| Division E        | 6/16/2019 05:42:04 | 0.04000 ppm         |

### Recent Benzene Detections

| Location Category | Reading Date       | Range of Detections |
|-------------------|--------------------|---------------------|
| Division E        | 6/16/2019 08:56:40 | 0.06000 ppm         |

### Recent Benzene Detections

| Location Category | Reading Date       | Range of Detections |
|-------------------|--------------------|---------------------|
| Division E        | 6/16/2019 10:17:58 | 0.07000 ppm         |
|                   | 6/16/2019 10:28:58 | 0.05000 ppm         |

### Recent Benzene Detections

| Location Category | Reading Date       | Range of Detections |
|-------------------|--------------------|---------------------|
| Division E        | 6/16/2019 11:41:18 | 0.08000 ppm         |
|                   | 6/16/2019 11:57:24 | 0.03000 ppm         |

### Recent Benzene Detections

| Location Category | Reading Date       | Range of Detections |
|-------------------|--------------------|---------------------|
| Division E        | 6/16/2019 13:38:43 | 0.03000 ppm         |
|                   | 6/16/2019 13:50:20 | 0.04000 ppm         |

### Recent Benzene Detections

| Location Category | Reading Date       | Range of Detections |
|-------------------|--------------------|---------------------|
| Division E        | 6/16/2019 14:25:21 | 0.06000 ppm         |

### Recent Benzene Detections

| Location Category | Reading Date       | Range of Detections |
|-------------------|--------------------|---------------------|
| Division E        | 6/16/2019 16:20:28 | 0.04000 ppm         |

### Recent Benzene Detections

| Location Category | Reading Date       | Range of Detections |
|-------------------|--------------------|---------------------|
| Division E        | 6/16/2019 17:46:07 | 0.08000 ppm         |

### Recent Benzene Detections

| Location Category | Reading Date       | Range of Detections |
|-------------------|--------------------|---------------------|
| Division E        | 6/16/2019 20:38:02 | 0.0300 ppm          |
|                   | 6/16/2019 20:30:48 | 0.1700 ppm          |
|                   | 6/16/2019 20:39:51 | 0.0300 ppm          |