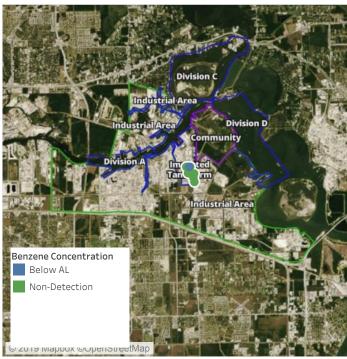

### Recent Benzene Detections

| Location Category | Reading Date       | Range of Detections |
|-------------------|--------------------|---------------------|
| Division E        | 6/16/2019 05:42:04 | 0.04000 ppm         |

### Recent Benzene Detections

| Location Category | Reading Date       | Range of Detections |
|-------------------|--------------------|---------------------|
| Division E        | 6/16/2019 08:56:40 | 0.06000 ppm         |

### Recent Benzene Detections

| Location Category | Reading Date       | Range of Detections |
|-------------------|--------------------|---------------------|
| Division E        | 6/16/2019 10:17:58 | 0.07000 ppm         |
|                   | 6/16/2019 10:28:58 | 0.05000 ppm         |

### Recent Benzene Detections

| Location Category | Reading Date       | Range of Detections |
|-------------------|--------------------|---------------------|
| Division E        | 6/16/2019 11:41:18 | 0.08000 ppm         |
|                   | 6/16/2019 11:57:24 | 0.03000 ppm         |

### Recent Benzene Detections

| Location Category | Reading Date       | Range of Detections |
|-------------------|--------------------|---------------------|
| Division E        | 6/16/2019 13:38:43 | 0.03000 ppm         |
|                   | 6/16/2019 13:50:20 | 0.04000 ppm         |

### Recent Benzene Detections

| Location Category | Reading Date       | Range of Detections |
|-------------------|--------------------|---------------------|
| Division E        | 6/16/2019 14:25:21 | 0.06000 ppm         |

### Recent Benzene Detections

| Location Category | Reading Date       | Range of Detections |
|-------------------|--------------------|---------------------|
| Division E        | 6/16/2019 16:20:28 | 0.04000 ppm         |

### Recent Benzene Detections

| Location Category | Reading Date       | Range of Detections |
|-------------------|--------------------|---------------------|
| Division E        | 6/16/2019 17:46:07 | 0.08000 ppm         |

### Recent Benzene Detections

| Location Category | Reading Date       | Range of Detections |
|-------------------|--------------------|---------------------|
| Division E        | 6/16/2019 20:38:02 | 0.0300 ppm          |
|                   | 6/16/2019 20:30:48 | 0.1700 ppm          |
|                   | 6/16/2019 20:39:51 | 0.0300 ppm          |