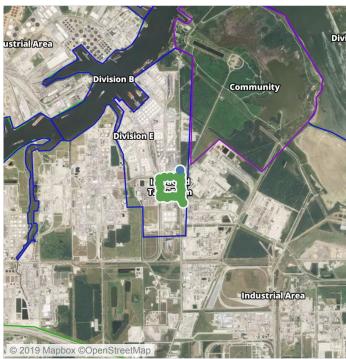

### Recent Benzene Detections

| Location Category | Reading Date       | Range of Detections |
|-------------------|--------------------|---------------------|
| Division E        | 6/16/2019 05:42:04 | 0.04000 ppm         |

### Recent Benzene Detections

| Location Category | Reading Date       | Range of Detections |
|-------------------|--------------------|---------------------|
| Division E        | 6/16/2019 08:56:40 | 0.06000 ppm         |

### Recent Benzene Detections

| Location Category | Reading Date       | Range of Detections |
|-------------------|--------------------|---------------------|
| Division E        | 6/16/2019 10:17:58 | 0.07000 ppm         |
|                   | 6/16/2019 10:28:58 | 0.05000 ppm         |

### Recent Benzene Detections

| Location Category | Reading Date       | Range of Detections |
|-------------------|--------------------|---------------------|
| Division E        | 6/16/2019 11:41:18 | 0.08000 ppm         |
|                   | 6/16/2019 11:57:24 | 0.03000 ppm         |

### Recent Benzene Detections

| Location Category | Reading Date       | Range of Detections |
|-------------------|--------------------|---------------------|
| Division E        | 6/16/2019 13:38:43 | 0.03000 ppm         |
|                   | 6/16/2019 13:50:20 | 0.04000 ppm         |

### Recent Benzene Detections

| Location Category | Reading Date       | Range of Detections |
|-------------------|--------------------|---------------------|
| Division E        | 6/16/2019 14:25:21 | 0.06000 ppm         |

### Recent Benzene Detections

| Location Category | Reading Date       | Range of Detections |
|-------------------|--------------------|---------------------|
| Division E        | 6/16/2019 16:20:28 | 0.04000 ppm         |

### Recent Benzene Detections

| Location Category | Reading Date       | Range of Detections |
|-------------------|--------------------|---------------------|
| Division E        | 6/16/2019 17:46:07 | 0.08000 ppm         |

### Recent Benzene Detections

| Location Category | Reading Date       | Range of Detections |
|-------------------|--------------------|---------------------|
| Division E        | 6/16/2019 20:38:02 | 0.0300 ppm          |
|                   | 6/16/2019 20:30:48 | 0.1700 ppm          |
|                   | 6/16/2019 20:39:51 | 0.0300 ppm          |