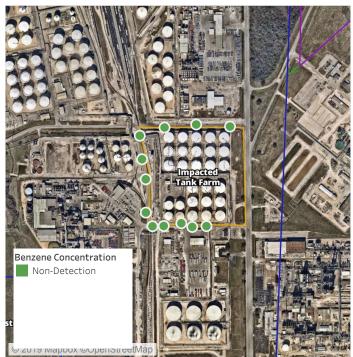

### Recent Benzene Detections

| Location Category | Reading Date       | Range of Detections |
|-------------------|--------------------|---------------------|
| Division E        | 6/16/2019 05:42:04 | 0.04000 ppm         |

### Recent Benzene Detections

| Location Category | Reading Date       | Range of Detections |
|-------------------|--------------------|---------------------|
| Division E        | 6/16/2019 08:56:40 | 0.06000 ppm         |

### Recent Benzene Detections

| Location Category | Reading Date       | Range of Detections |
|-------------------|--------------------|---------------------|
| Division E        | 6/16/2019 10:17:58 | 0.07000 ppm         |
|                   | 6/16/2019 10:28:58 | 0.05000 ppm         |

### Recent Benzene Detections

| Location Category | Reading Date       | Range of Detections |
|-------------------|--------------------|---------------------|
| Division E        | 6/16/2019 11:41:18 | 0.08000 ppm         |
|                   | 6/16/2019 11:57:24 | 0.03000 ppm         |

### Recent Benzene Detections

| Location Category | Reading Date       | Range of Detections |
|-------------------|--------------------|---------------------|
| Division E        | 6/16/2019 13:38:43 | 0.03000 ppm         |
|                   | 6/16/2019 13:50:20 | 0.04000 ppm         |

### Recent Benzene Detections

| Location Category | Reading Date       | Range of Detections |
|-------------------|--------------------|---------------------|
| Division E        | 6/16/2019 14:25:21 | 0.06000 ppm         |

### Recent Benzene Detections

| Location Category | Reading Date       | Range of Detections |
|-------------------|--------------------|---------------------|
| Division E        | 6/16/2019 16:20:28 | 0.04000 ppm         |

### Recent Benzene Detections

| Location Category | Reading Date       | Range of Detections |
|-------------------|--------------------|---------------------|
| Division E        | 6/16/2019 17:46:07 | 0.08000 ppm         |

### Recent Benzene Detections

| Location Category | Reading Date       | Range of Detections |
|-------------------|--------------------|---------------------|
| Division E        | 6/16/2019 20:38:02 | 0.0300 ppm          |
|                   | 6/16/2019 20:30:48 | 0.1700 ppm          |
|                   | 6/16/2019 20:39:51 | 0.0300 ppm          |