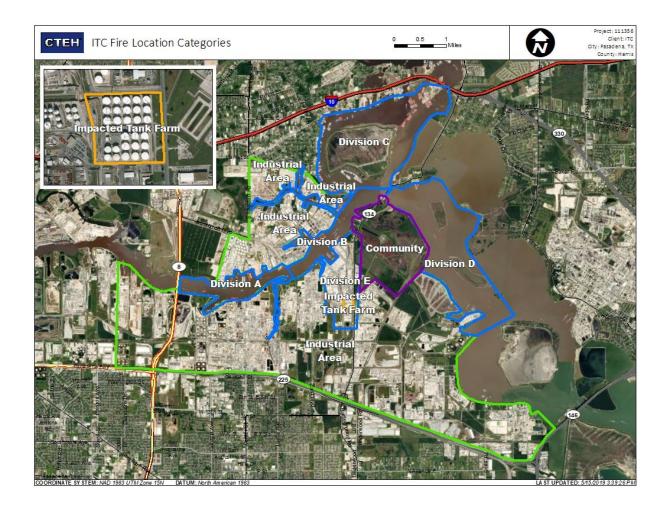

t Benzene Detections



#### Reading Date

6/16/2019 1:00:00 AM to 6/16/2019 2:00:00 AM



Recent Benzene Detections



#### Reading Date

6/16/2019 2:00:00 AM to 6/16/2019 3:00:00 AM



Recent Benzene Detections



#### Reading Date

6/16/2019 3:00:00 AM to 6/16/2019 4:00:00 AM



Recent Benzene Detections



#### Reading Date

6/16/2019 4:00:00 AM to 6/16/2019 5:00:00 AM



Recent Benzene Detections



#### Reading Date

6/16/2019 5:00:00 AM to 6/16/2019 6:00:00 AM



### Recent Benzene Detections

| Location Category | Reading Date       | Range of Detections |
|-------------------|--------------------|---------------------|
| Division E        | 6/16/2019 05:42:04 | 0.04000 ppm         |



#### Reading Date

6/16/2019 6:00:00 AM to 6/16/2019 7:00:00 AM



Recent Benzene Detections





#### Reading Date

6/16/2019 7:00:00 AM to 6/16/2019 8:00:00 AM



Recent Benzene Detections





#### Reading Date

6/16/2019 8:00:00 AM to 6/16/2019 9:00:00 AM



### Recent Benzene Detections

| Location Category | Reading Date       | Range of Detections |
|-------------------|--------------------|---------------------|
| Division E        | 6/16/2019 08:56:40 | 0.06000 ppm         |





#### Reading Date

6/16/2019 9:00:00 AM to 6/16/2019 10:00:00 AM



Recent Benzene Detections





#### Reading Date

6/16/2019 10:00:00 AM to 6/16/2019 11:00:00 AM



### Recent Benzene Detections

| Location Category | Reading Date       | Range of Detections |
|-------------------|--------------------|---------------------|
| Division E        | 6/16/2019 10:17:58 | 0.07000 ppm         |
|