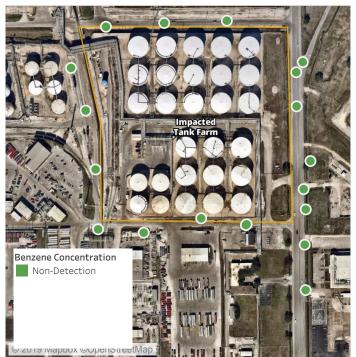

### Recent Benzene Detections

| Location Category | Reading Date       | Range of Detections |
|-------------------|--------------------|---------------------|
| Division E        | 6/16/2019 05:42:04 | 0.04000 ppm         |

### Recent Benzene Detections

| Location Category | Reading Date       | Range of Detections |
|-------------------|--------------------|---------------------|
| Division E        | 6/16/2019 08:56:40 | 0.06000 ppm         |

### Recent Benzene Detections

| Location Category | Reading Date       | Range of Detections |
|-------------------|--------------------|---------------------|
| Division E        | 6/16/2019 10:17:58 | 0.07000 ppm         |
|                   | 6/16/2019 10:28:58 | 0.05000 ppm         |

### Recent Benzene Detections

| Location Category | Reading Date       | Range of Detections |
|-------------------|--------------------|---------------------|
| Division E        | 6/16/2019 11:41:18 | 0.08000 ppm         |
|                   | 6/16/2019 11:57:24 | 0.03000 ppm         |

### Recent Benzene Detections

| Location Category | Reading Date       | Range of Detections |
|-------------------|--------------------|---------------------|
| Division E        | 6/16/2019 13:38:43 | 0.03000 ppm         |
|                   | 6/16/2019 13:50:20 | 0.04000 ppm         |

### Recent Benzene Detections

| Location Category | Reading Date       | Range of Detections |
|-------------------|--------------------|---------------------|
| Division E        | 6/16/2019 14:25:21 | 0.06000 ppm         |

### Recent Benzene Detections

| Location Category | Reading Date       | Range of Detections |
|-------------------|--------------------|---------------------|
| Division E        | 6/16/2019 16:20:28 | 0.04000 ppm         |

### Recent Benzene Detections

| Location Category | Reading Date       | Range of Detections |
|-------------------|--------------------|---------------------|
| Division E        | 6/16/2019 17:46:07 | 0.08000 ppm         |

### Recent Benzene Detections

| Location Category | Reading Date       | Range of Detections |
|-------------------|--------------------|---------------------|
| Division E        | 6/16/2019 20:38:02 | 0.0300 ppm          |
|                   | 6/16/2019 20:30:48 | 0.1700 ppm          |
|                   | 6/16/2019 20:39:51 | 0.0300 ppm          |