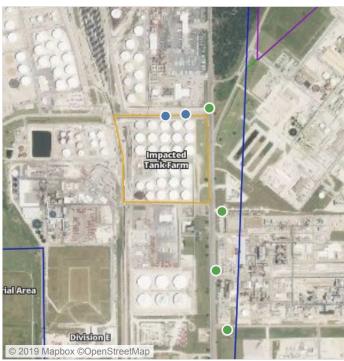

### Recent Benzene Detections

| Location Category | Reading Date       | Range of Detections |
|-------------------|--------------------|---------------------|
| Division E        | 6/16/2019 05:42:04 | 0.04000 ppm         |

### Recent Benzene Detections

| Location Category | Reading Date       | Range of Detections |
|-------------------|--------------------|---------------------|
| Division E        | 6/16/2019 08:56:40 | 0.06000 ppm         |

### Recent Benzene Detections

| Location Category | Reading Date       | Range of Detections |
|-------------------|--------------------|---------------------|
| Division E        | 6/16/2019 10:17:58 | 0.07000 ppm         |
|                   | 6/16/2019 10:28:58 | 0.05000 ppm         |

### Recent Benzene Detections

| Location Category | Reading Date       | Range of Detections |
|-------------------|--------------------|---------------------|
| Division E        | 6/16/2019 11:41:18 | 0.08000 ppm         |
|                   | 6/16/2019 11:57:24 | 0.03000 ppm         |

### Recent Benzene Detections

| Location Category | Reading Date       | Range of Detections |
|-------------------|--------------------|---------------------|
| Division E        | 6/16/2019 13:38:43 | 0.03000 ppm         |
|                   | 6/16/2019 13:50:20 | 0.04000 ppm         |

### Recent Benzene Detections

| Location Category | Reading Date       | Range of Detections |
|-------------------|--------------------|---------------------|
| Division E        | 6/16/2019 14:25:21 | 0.06000 ppm         |

### Recent Benzene Detections

| Location Category | Reading Date       | Range of Detections |
|-------------------|--------------------|---------------------|
| Division E        | 6/16/2019 16:20:28 | 0.04000 ppm         |

### Recent Benzene Detections

| Location Category | Reading Date       | Range of Detections |
|-------------------|--------------------|---------------------|
| Division E        | 6/16/2019 17:46:07 | 0.08000 ppm         |

### Recent Benzene Detections

| Location Category | Reading Date       | Range of Detections |
|-------------------|--------------------|---------------------|
| Division E        | 6/16/2019 20:38:02 | 0.0300 ppm          |
|                   | 6/16/2019 20:30:48 | 0.1700 ppm          |
|                   | 6/16/2019 20:39:51 | 0.0300 ppm          |