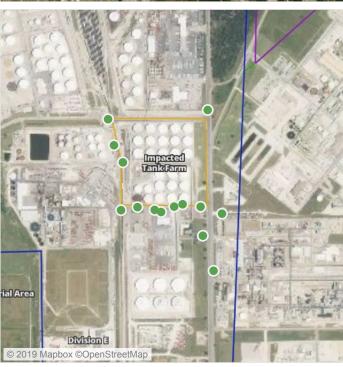

### Recent Benzene Detections

| Location Category | Reading Date       | Range of Detections |
|-------------------|--------------------|---------------------|
| Division E        | 6/16/2019 05:42:04 | 0.04000 ppm         |

### Recent Benzene Detections

| Location Category | Reading Date       | Range of Detections |
|-------------------|--------------------|---------------------|
| Division E        | 6/16/2019 08:56:40 | 0.06000 ppm         |

### Recent Benzene Detections

| Location Category | Reading Date       | Range of Detections |
|-------------------|--------------------|---------------------|
| Division E        | 6/16/2019 10:17:58 | 0.07000 ppm         |
|                   | 6/16/2019 10:28:58 | 0.05000 ppm         |

### Recent Benzene Detections

| Location Category | Reading Date       | Range of Detections |
|-------------------|--------------------|---------------------|
| Division E        | 6/16/2019 11:41:18 | 0.08000 ppm         |
|                   | 6/16/2019 11:57:24 | 0.03000 ppm         |

### Recent Benzene Detections

| Location Category | Reading Date       | Range of Detections |
|-------------------|--------------------|---------------------|
| Division E        | 6/16/2019 13:38:43 | 0.03000 ppm         |
|                   | 6/16/2019 13:50:20 | 0.04000 ppm         |

### Recent Benzene Detections

| Location Category | Reading Date       | Range of Detections |
|-------------------|--------------------|---------------------|
| Division E        | 6/16/2019 14:25:21 | 0.06000 ppm         |

### Recent Benzene Detections

| Location Category | Reading Date       | Range of Detections |
|-------------------|--------------------|---------------------|
| Division E        | 6/16/2019 16:20:28 | 0.04000 ppm         |

### Recent Benzene Detections

| Location Category | Reading Date       | Range of Detections |
|-------------------|--------------------|---------------------|
| Division E        | 6/16/2019 17:46:07 | 0.08000 ppm         |

### Recent Benzene Detections

| Location Category | Reading Date       | Range of Detections |
|-------------------|--------------------|---------------------|
| Division E        | 6/16/2019 20:38:02 | 0.0300 ppm          |
|                   | 6/16/2019 20:30:48 | 0.1700 ppm          |
|                   | 6/16/2019 20:39:51 | 0.0300 ppm          |