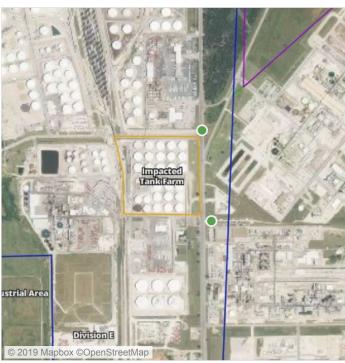

t Benzene Detections



#### Reading Date

6/16/2019 2:00:00 AM to 6/16/2019 3:00:00 AM



Recent Benzene Detections



#### Reading Date

6/16/2019 3:00:00 AM to 6/16/2019 4:00:00 AM



Recent Benzene Detections



#### Reading Date

6/16/2019 4:00:00 AM to 6/16/2019 5:00:00 AM



Recent Benzene Detections



#### Reading Date

6/16/2019 5:00:00 AM to 6/16/2019 6:00:00 AM



### Recent Benzene Detections

| Location Category | Reading Date       | Range of Detections |
|-------------------|--------------------|---------------------|
| Division E        | 6/16/2019 05:42:04 | 0.04000 ppm         |



#### Reading Date

6/16/2019 6:00:00 AM to 6/16/2019 7:00:00 AM



Recent Benzene Detections





#### Reading Date

6/16/2019 7:00:00 AM to 6/16/2019 8:00:00 AM



Recent Benzene Detections





#### Reading Date

6/16/2019 8:00:00 AM to 6/16/2019 9:00:00 AM



### Recent Benzene Detections

| Location Category | Reading Date       | Range of Detections |
|-------------------|--------------------|---------------------|
| Division E        | 6/16/2019 08:56:40 | 0.06000 ppm         |





#### Reading Date

6/16/2019 9:00:00 AM to 6/16/2019 10:00:00 AM



Recent Benzene Detections





#### Reading Date

6/16/2019 10:00:00 AM to 6/16/2019 11:00:00 AM



### Recent Benzene Detections

| Location Category | Reading Date       | Range of Detections |
|-------------------|--------------------|---------------------|
| Division E        | 6/16/2019 10:17:58 | 0.07000 ppm         |
|                   | 6/16/2019 10:28:58 | 0.05000 ppm         |





#### Reading Date

6/16/2019 11:00