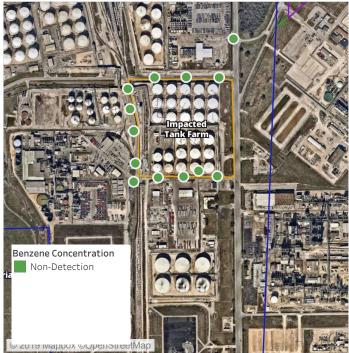

### Recent Benzene Detections

| Location Category | Reading Date       | Range of Detections |
|-------------------|--------------------|---------------------|
| Division E        | 6/16/2019 05:42:04 | 0.04000 ppm         |

### Recent Benzene Detections

| Location Category | Reading Date       | Range of Detections |
|-------------------|--------------------|---------------------|
| Division E        | 6/16/2019 08:56:40 | 0.06000 ppm         |

### Recent Benzene Detections

| Location Category | Reading Date       | Range of Detections |
|-------------------|--------------------|---------------------|
| Division E        | 6/16/2019 10:17:58 | 0.07000 ppm         |
|                   | 6/16/2019 10:28:58 | 0.05000 ppm         |

### Recent Benzene Detections

| Location Category | Reading Date       | Range of Detections |
|-------------------|--------------------|---------------------|
| Division E        | 6/16/2019 11:41:18 | 0.08000 ppm         |
|                   | 6/16/2019 11:57:24 | 0.03000 ppm         |

### Recent Benzene Detections

| Location Category | Reading Date       | Range of Detections |
|-------------------|--------------------|---------------------|
| Division E        | 6/16/2019 13:38:43 | 0.03000 ppm         |
|                   | 6/16/2019 13:50:20 | 0.04000 ppm         |

### Recent Benzene Detections

| Location Category | Reading Date       | Range of Detections |
|-------------------|--------------------|---------------------|
| Division E        | 6/16/2019 14:25:21 | 0.06000 ppm         |

### Recent Benzene Detections

| Location Category | Reading Date       | Range of Detections |
|-------------------|--------------------|---------------------|
| Division E        | 6/16/2019 16:20:28 | 0.04000 ppm         |

### Recent Benzene Detections

| Location Category | Reading Date       | Range of Detections |
|-------------------|--------------------|---------------------|
| Division E        | 6/16/2019 17:46:07 | 0.08000 ppm         |

### Recent Benzene Detections

| Location Category | Reading Date       | Range of Detections |
|-------------------|--------------------|---------------------|
| Division E        | 6/16/2019 20:38:02 | 0.0300 ppm          |
|                   | 6/16/2019 20:30:48 | 0.1700 ppm          |
|                   | 6/16/2019 20:39:51 | 0.0300 ppm          |