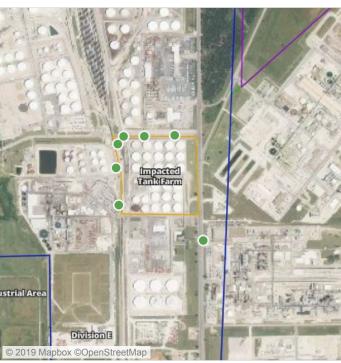

### Recent Benzene Detections

| Location Category | Reading Date       | Range of Detections |
|-------------------|--------------------|---------------------|
| Division E        | 6/16/2019 05:42:04 | 0.04000 ppm         |

### Recent Benzene Detections

| Location Category | Reading Date       | Range of Detections |
|-------------------|--------------------|---------------------|
| Division E        | 6/16/2019 08:56:40 | 0.06000 ppm         |

### Recent Benzene Detections

| Location Category | Reading Date       | Range of Detections |
|-------------------|--------------------|---------------------|
| Division E        | 6/16/2019 10:17:58 | 0.07000 ppm         |
|                   | 6/16/2019 10:28:58 | 0.05000 ppm         |

### Recent Benzene Detections

| Location Category | Reading Date       | Range of Detections |
|-------------------|--------------------|---------------------|
| Division E        | 6/16/2019 11:41:18 | 0.08000 ppm         |
|                   | 6/16/2019 11:57:24 | 0.03000 ppm         |

### Recent Benzene Detections

| Location Category | Reading Date       | Range of Detections |
|-------------------|--------------------|---------------------|
| Division E        | 6/16/2019 13:38:43 | 0.03000 ppm         |
|                   | 6/16/2019 13:50:20 | 0.04000 ppm         |

### Recent Benzene Detections

| Location Category | Reading Date       | Range of Detections |
|-------------------|--------------------|---------------------|
| Division E        | 6/16/2019 14:25:21 | 0.06000 ppm         |

### Recent Benzene Detections

| Location Category | Reading Date       | Range of Detections |
|-------------------|--------------------|---------------------|
| Division E        | 6/16/2019 16:20:28 | 0.04000 ppm         |

### Recent Benzene Detections

| Location Category | Reading Date       | Range of Detections |
|-------------------|--------------------|---------------------|
| Division E        | 6/16/2019 17:46:07 | 0.08000 ppm         |

### Recent Benzene Detections

| Location Category | Reading Date       | Range of Detections |
|-------------------|--------------------|---------------------|
| Division E        | 6/16/2019 20:38:02 | 0.0300 ppm          |
|                   | 6/16/2019 20:30:48 | 0.1700 ppm          |
|                   | 6/16/2019 20:39:51 | 0.0300 ppm          |