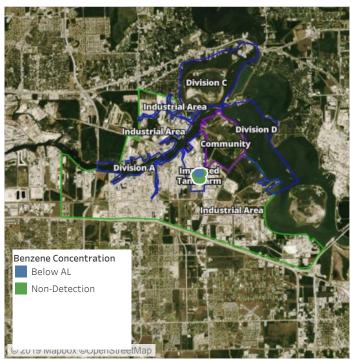

### Recent Benzene Detections

| Location Category | Reading Date       | Range of Detections |
|-------------------|--------------------|---------------------|
| Division E        | 6/16/2019 05:42:04 | 0.04000 ppm         |

### Recent Benzene Detections

| Location Category | Reading Date       | Range of Detections |
|-------------------|--------------------|---------------------|
| Division E        | 6/16/2019 08:56:40 | 0.06000 ppm         |

### Recent Benzene Detections

| Location Category | Reading Date       | Range of Detections |
|-------------------|--------------------|---------------------|
| Division E        | 6/16/2019 10:17:58 | 0.07000 ppm         |
|                   | 6/16/2019 10:28:58 | 0.05000 ppm         |

### Recent Benzene Detections

| Location Category | Reading Date       | Range of Detections |
|-------------------|--------------------|---------------------|
| Division E        | 6/16/2019 11:41:18 | 0.08000 ppm         |
|                   | 6/16/2019 11:57:24 | 0.03000 ppm         |

### Recent Benzene Detections

| Location Category | Reading Date       | Range of Detections |
|-------------------|--------------------|---------------------|
| Division E        | 6/16/2019 13:38:43 | 0.03000 ppm         |
|                   | 6/16/2019 13:50:20 | 0.04000 ppm         |

### Recent Benzene Detections

| Location Category | Reading Date       | Range of Detections |
|-------------------|--------------------|---------------------|
| Division E        | 6/16/2019 14:25:21 | 0.06000 ppm         |

### Recent Benzene Detections

| Location Category | Reading Date       | Range of Detections |
|-------------------|--------------------|---------------------|
| Division E        | 6/16/2019 16:20:28 | 0.04000 ppm         |

### Recent Benzene Detections

| Location Category | Reading Date       | Range of Detections |
|-------------------|--------------------|---------------------|
| Division E        | 6/16/2019 17:46:07 | 0.08000 ppm         |

### Recent Benzene Detections

| Location Category | Reading Date       | Range of Detections |
|-------------------|--------------------|---------------------|
| Division E        | 6/16/2019 20:38:02 | 0.0300 ppm          |
|                   | 6/16/2019 20:30:48 | 0.1700 ppm          |
|                   | 6/16/2019 20:39:51 | 0.0300 ppm          |