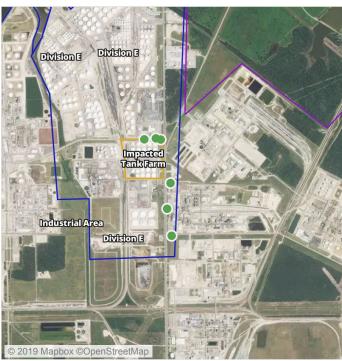

### Recent Benzene Detections

| Location Category | Reading Date       | Range of Detections |
|-------------------|--------------------|---------------------|
| Division E        | 6/16/2019 05:42:04 | 0.04000 ppm         |

### Recent Benzene Detections

| Location Category | Reading Date       | Range of Detections |
|-------------------|--------------------|---------------------|
| Division E        | 6/16/2019 08:56:40 | 0.06000 ppm         |

### Recent Benzene Detections

| Location Category | Reading Date       | Range of Detections |
|-------------------|--------------------|---------------------|
| Division E        | 6/16/2019 10:17:58 | 0.07000 ppm         |
|                   | 6/16/2019 10:28:58 | 0.05000 ppm         |

### Recent Benzene Detections

| Location Category | Reading Date       | Range of Detections |
|-------------------|--------------------|---------------------|
| Division E        | 6/16/2019 11:41:18 | 0.08000 ppm         |
|                   | 6/16/2019 11:57:24 | 0.03000 ppm         |

### Recent Benzene Detections

| Location Category | Reading Date       | Range of Detections |
|-------------------|--------------------|---------------------|
| Division E        | 6/16/2019 13:38:43 | 0.03000 ppm         |
|                   | 6/16/2019 13:50:20 | 0.04000 ppm         |

### Recent Benzene Detections

| Location Category | Reading Date       | Range of Detections |
|-------------------|--------------------|---------------------|
| Division E        | 6/16/2019 14:25:21 | 0.06000 ppm         |

### Recent Benzene Detections

| Location Category | Reading Date       | Range of Detections |
|-------------------|--------------------|---------------------|
| Division E        | 6/16/2019 16:20:28 | 0.04000 ppm         |

### Recent Benzene Detections

| Location Category | Reading Date       | Range of Detections |
|-------------------|--------------------|---------------------|
| Division E        | 6/16/2019 17:46:07 | 0.08000 ppm         |

### Recent Benzene Detections

| Location Category | Reading Date       | Range of Detections |
|-------------------|--------------------|---------------------|
| Division E        | 6/16/2019 20:38:02 | 0.0300 ppm          |
|                   | 6/16/2019 20:30:48 | 0.1700 ppm          |
|                   | 6/16/2019 20:39:51 | 0.0300 ppm          |