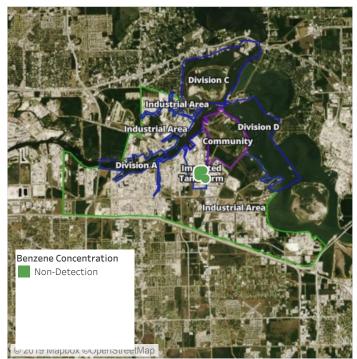

### Recent Benzene Detections

| Location Category | Reading Date       | Range of Detections |
|-------------------|--------------------|---------------------|
| Division E        | 6/16/2019 05:42:04 | 0.04000 ppm         |

### Recent Benzene Detections

| Location Category | Reading Date       | Range of Detections |
|-------------------|--------------------|---------------------|
| Division E        | 6/16/2019 08:56:40 | 0.06000 ppm         |

### Recent Benzene Detections

| Location Category | Reading Date       | Range of Detections |
|-------------------|--------------------|---------------------|
| Division E        | 6/16/2019 10:17:58 | 0.07000 ppm         |
|                   | 6/16/2019 10:28:58 | 0.05000 ppm         |

### Recent Benzene Detections

| Location Category | Reading Date       | Range of Detections |
|-------------------|--------------------|---------------------|
| Division E        | 6/16/2019 11:41:18 | 0.08000 ppm         |
|                   | 6/16/2019 11:57:24 | 0.03000 ppm         |

### Recent Benzene Detections

| Location Category | Reading Date       | Range of Detections |
|-------------------|--------------------|---------------------|
| Division E        | 6/16/2019 13:38:43 | 0.03000 ppm         |
|                   | 6/16/2019 13:50:20 | 0.04000 ppm         |

### Recent Benzene Detections

| Location Category | Reading Date       | Range of Detections |
|-------------------|--------------------|---------------------|
| Division E        | 6/16/2019 14:25:21 | 0.06000 ppm         |

### Recent Benzene Detections

| Location Category | Reading Date       | Range of Detections |
|-------------------|--------------------|---------------------|
| Division E        | 6/16/2019 16:20:28 | 0.04000 ppm         |

### Recent Benzene Detections

| Location Category | Reading Date       | Range of Detections |
|-------------------|--------------------|---------------------|
| Division E        | 6/16/2019 17:46:07 | 0.08000 ppm         |

### Recent Benzene Detections

| Location Category | Reading Date       | Range of Detections |
|-------------------|--------------------|---------------------|
| Division E        | 6/16/2019 20:38:02 | 0.0300 ppm          |
|                   | 6/16/2019 20:30:48 | 0.1700 ppm          |
|                   | 6/16/2019 20:39:51 | 0.0300 ppm          |