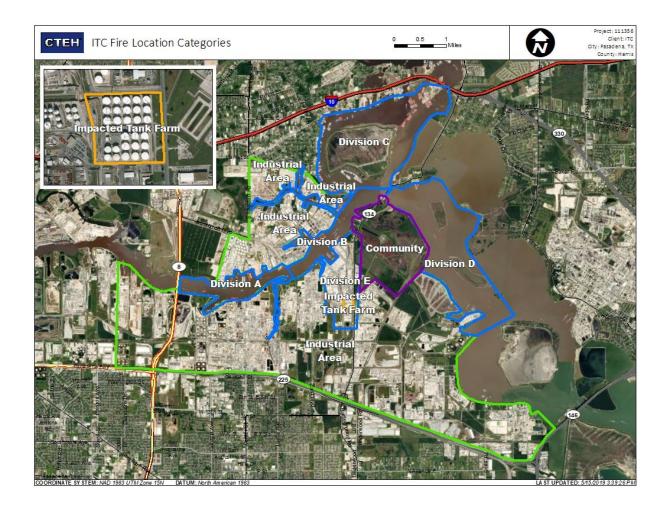

### Recent Benzene Detections

| Location Category | Reading Date       | Range of Detections |
|-------------------|--------------------|---------------------|
| Division E        | 6/16/2019 05:42:04 | 0.04000 ppm         |

### Recent Benzene Detections

| Location Category | Reading Date       | Range of Detections |
|-------------------|--------------------|---------------------|
| Division E        | 6/16/2019 08:56:40 | 0.06000 ppm         |

### Recent Benzene Detections

| Location Category | Reading Date       | Range of Detections |
|-------------------|--------------------|---------------------|
| Division E        | 6/16/2019 10:17:58 | 0.07000 ppm         |
|                   | 6/16/2019 10:28:58 | 0.05000 ppm         |

### Recent Benzene Detections

| Location Category | Reading Date       | Range of Detections |
|-------------------|--------------------|---------------------|
| Division E        | 6/16/2019 11:41:18 | 0.08000 ppm         |
|                   | 6/16/2019 11:57:24 | 0.03000 ppm         |

### Recent Benzene Detections

| Location Category | Reading Date       | Range of Detections |
|-------------------|--------------------|---------------------|
| Division E        | 6/16/2019 13:38:43 | 0.03000 ppm         |
|                   | 6/16/2019 13:50:20 | 0.04000 ppm         |

### Recent Benzene Detections

| Location Category | Reading Date       | Range of Detections |
|-------------------|--------------------|---------------------|
| Division E        | 6/16/2019 14:25:21 | 0.06000 ppm         |

### Recent Benzene Detections

| Location Category | Reading Date       | Range of Detections |
|-------------------|--------------------|---------------------|
| Division E        | 6/16/2019 16:20:28 | 0.04000 ppm         |

### Recent Benzene Detections

| Location Category | Reading Date       | Range of Detections |
|-------------------|--------------------|---------------------|
| Division E        | 6/16/2019 17:46:07 | 0.08000 ppm         |

### Recent Benzene Detections

| Location Category | Reading Date       | Range of Detections |
|-------------------|--------------------|---------------------|
| Division E        | 6/16/2019 20:38:02 | 0.0300 ppm          |
|                   | 6/16/2019 20:30:48 | 0.1700 ppm          |
|                   | 6/16/2019 20:39:51 | 0.0300 ppm          |