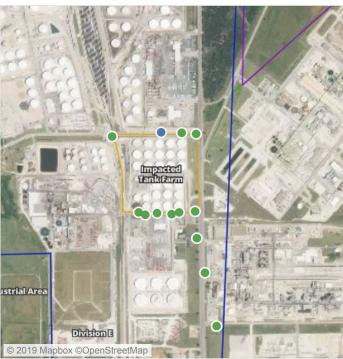

### Recent Benzene Detections

| Location Category | Reading Date       | Range of Detections |
|-------------------|--------------------|---------------------|
| Division E        | 6/16/2019 05:42:04 | 0.04000 ppm         |

### Recent Benzene Detections

| Location Category | Reading Date       | Range of Detections |
|-------------------|--------------------|---------------------|
| Division E        | 6/16/2019 08:56:40 | 0.06000 ppm         |

### Recent Benzene Detections

| Location Category | Reading Date       | Range of Detections |
|-------------------|--------------------|---------------------|
| Division E        | 6/16/2019 10:17:58 | 0.07000 ppm         |
|                   | 6/16/2019 10:28:58 | 0.05000 ppm         |

### Recent Benzene Detections

| Location Category | Reading Date       | Range of Detections |
|-------------------|--------------------|---------------------|
| Division E        | 6/16/2019 11:41:18 | 0.08000 ppm         |
|                   | 6/16/2019 11:57:24 | 0.03000 ppm         |

### Recent Benzene Detections

| Location Category | Reading Date       | Range of Detections |
|-------------------|--------------------|---------------------|
| Division E        | 6/16/2019 13:38:43 | 0.03000 ppm         |
|                   | 6/16/2019 13:50:20 | 0.04000 ppm         |

### Recent Benzene Detections

| Location Category | Reading Date       | Range of Detections |
|-------------------|--------------------|---------------------|
| Division E        | 6/16/2019 14:25:21 | 0.06000 ppm         |

### Recent Benzene Detections

| Location Category | Reading Date       | Range of Detections |
|-------------------|--------------------|---------------------|
| Division E        | 6/16/2019 16:20:28 | 0.04000 ppm         |

### Recent Benzene Detections

| Location Category | Reading Date       | Range of Detections |
|-------------------|--------------------|---------------------|
| Division E        | 6/16/2019 17:46:07 | 0.08000 ppm         |

### Recent Benzene Detections

| Location Category | Reading Date       | Range of Detections |
|-------------------|--------------------|---------------------|
| Division E        | 6/16/2019 20:38:02 | 0.0300 ppm          |
|                   | 6/16/2019 20:30:48 | 0.1700 ppm          |
|                   | 6/16/2019 20:39:51 | 0.0300 ppm          |