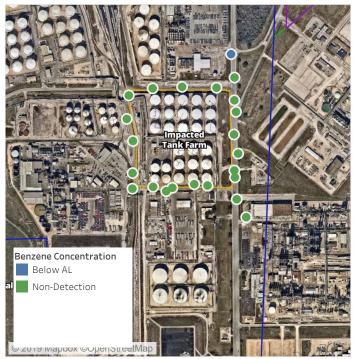

### Recent Benzene Detections

| Location Category | Reading Date       | Range of Detections |
|-------------------|--------------------|---------------------|
| Division E        | 6/16/2019 05:42:04 | 0.04000 ppm         |

### Recent Benzene Detections

| Location Category | Reading Date       | Range of Detections |
|-------------------|--------------------|---------------------|
| Division E        | 6/16/2019 08:56:40 | 0.06000 ppm         |

### Recent Benzene Detections

| Location Category | Reading Date       | Range of Detections |
|-------------------|--------------------|---------------------|
| Division E        | 6/16/2019 10:17:58 | 0.07000 ppm         |
|                   | 6/16/2019 10:28:58 | 0.05000 ppm         |

### Recent Benzene Detections

| Location Category | Reading Date       | Range of Detections |
|-------------------|--------------------|---------------------|
| Division E        | 6/16/2019 11:41:18 | 0.08000 ppm         |
|                   | 6/16/2019 11:57:24 | 0.03000 ppm         |

### Recent Benzene Detections

| Location Category | Reading Date       | Range of Detections |
|-------------------|--------------------|---------------------|
| Division E        | 6/16/2019 13:38:43 | 0.03000 ppm         |
|                   | 6/16/2019 13:50:20 | 0.04000 ppm         |

### Recent Benzene Detections

| Location Category | Reading Date       | Range of Detections |
|-------------------|--------------------|---------------------|
| Division E        | 6/16/2019 14:25:21 | 0.06000 ppm         |

### Recent Benzene Detections

| Location Category | Reading Date       | Range of Detections |
|-------------------|--------------------|---------------------|
| Division E        | 6/16/2019 16:20:28 | 0.04000 ppm         |

### Recent Benzene Detections

| Location Category | Reading Date       | Range of Detections |
|-------------------|--------------------|---------------------|
| Division E        | 6/16/2019 17:46:07 | 0.08000 ppm         |

### Recent Benzene Detections

| Location Category | Reading Date       | Range of Detections |
|-------------------|--------------------|---------------------|
| Division E        | 6/16/2019 20:38:02 | 0.0300 ppm          |
|                   | 6/16/2019 20:30:48 | 0.1700 ppm          |
|                   | 6/16/2019 20:39:51 | 0.0300 ppm          |