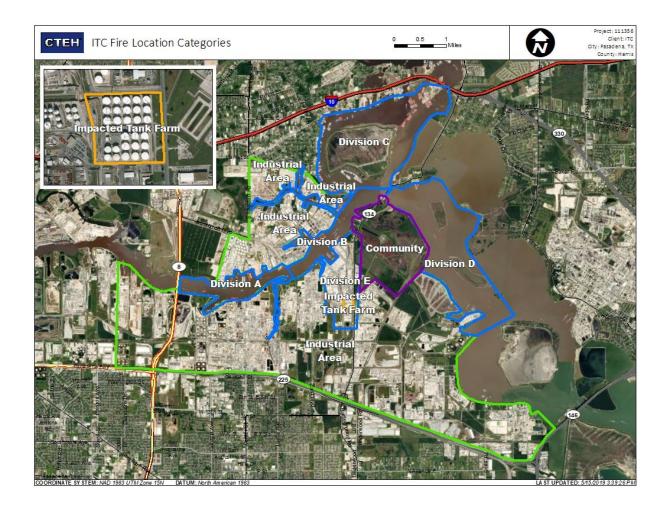

Benzene Detections



#### Reading Date

6/16/2019 2:00:00 AM to 6/16/2019 3:00:00 AM



Recent Benzene Detections



#### Reading Date

6/16/2019 3:00:00 AM to 6/16/2019 4:00:00 AM



Recent Benzene Detections



#### Reading Date

6/16/2019 4:00:00 AM to 6/16/2019 5:00:00 AM



Recent Benzene Detections



#### Reading Date

6/16/2019 5:00:00 AM to 6/16/2019 6:00:00 AM



### Recent Benzene Detections

| Location Category | Reading Date       | Range of Detections |
|-------------------|--------------------|---------------------|
| Division E        | 6/16/2019 05:42:04 | 0.04000 ppm         |



#### Reading Date

6/16/2019 6:00:00 AM to 6/16/2019 7:00:00 AM



Recent Benzene Detections





#### Reading Date

6/16/2019 7:00:00 AM to 6/16/2019 8:00:00 AM



Recent Benzene Detections





#### Reading Date

6/16/2019 8:00:00 AM to 6/16/2019 9:00:00 AM



### Recent Benzene Detections

| Location Category | Reading Date       | Range of Detections |
|-------------------|--------------------|---------------------|
| Division E        | 6/16/2019 08:56:40 | 0.06000 ppm         |





#### Reading Date

6/16/2019 9:00:00 AM to 6/16/2019 10:00:00 AM



Recent Benzene Detections





#### Reading Date

6/16/2019 10:00:00 AM to 6/16/2019 11:00:00 AM



### Recent Benzene Detections

| Location Category | Reading Date       | Range of Detections |
|-------------------|--------------------|---------------------|
| Division E        | 6/16/2019 10:17:58 | 0.07000 ppm         |
|                   | 6/16/2019 10:28:58 | 0.05000 ppm         |





#### Reading Date

6/16/2019 11:00:0