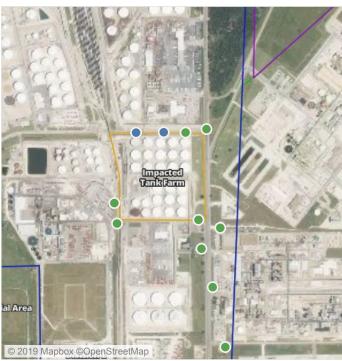

### Recent Benzene Detections

| Location Category | Reading Date       | Range of Detections |
|-------------------|--------------------|---------------------|
| Division E        | 6/16/2019 05:42:04 | 0.04000 ppm         |

### Recent Benzene Detections

| Location Category | Reading Date       | Range of Detections |
|-------------------|--------------------|---------------------|
| Division E        | 6/16/2019 08:56:40 | 0.06000 ppm         |

### Recent Benzene Detections

| Location Category | Reading Date       | Range of Detections |
|-------------------|--------------------|---------------------|
| Division E        | 6/16/2019 10:17:58 | 0.07000 ppm         |
|                   | 6/16/2019 10:28:58 | 0.05000 ppm         |

### Recent Benzene Detections

| Location Category | Reading Date       | Range of Detections |
|-------------------|--------------------|---------------------|
| Division E        | 6/16/2019 11:41:18 | 0.08000 ppm         |
|                   | 6/16/2019 11:57:24 | 0.03000 ppm         |

### Recent Benzene Detections

| Location Category | Reading Date       | Range of Detections |
|-------------------|--------------------|---------------------|
| Division E        | 6/16/2019 13:38:43 | 0.03000 ppm         |
|                   | 6/16/2019 13:50:20 | 0.04000 ppm         |

### Recent Benzene Detections

| Location Category | Reading Date       | Range of Detections |
|-------------------|--------------------|---------------------|
| Division E        | 6/16/2019 14:25:21 | 0.06000 ppm         |

### Recent Benzene Detections

| Location Category | Reading Date       | Range of Detections |
|-------------------|--------------------|---------------------|
| Division E        | 6/16/2019 16:20:28 | 0.04000 ppm         |

### Recent Benzene Detections

| Location Category | Reading Date       | Range of Detections |
|-------------------|--------------------|---------------------|
| Division E        | 6/16/2019 17:46:07 | 0.08000 ppm         |

### Recent Benzene Detections

| Location Category | Reading Date       | Range of Detections |
|-------------------|--------------------|---------------------|
| Division E        | 6/16/2019 20:38:02 | 0.0300 ppm          |
|                   | 6/16/2019 20:30:48 | 0.1700 ppm          |
|                   | 6/16/2019 20:39:51 | 0.0300 ppm          |