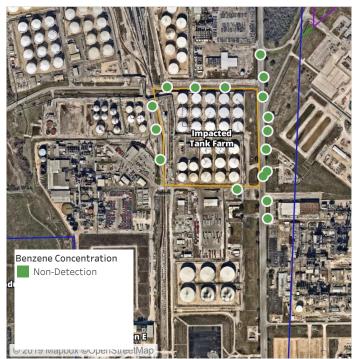

### Recent Benzene Detections

| Location Category | Reading Date       | Range of Detections |
|-------------------|--------------------|---------------------|
| Division E        | 6/16/2019 05:42:04 | 0.04000 ppm         |

### Recent Benzene Detections

| Location Category | Reading Date       | Range of Detections |
|-------------------|--------------------|---------------------|
| Division E        | 6/16/2019 08:56:40 | 0.06000 ppm         |

### Recent Benzene Detections

| Location Category | Reading Date       | Range of Detections |
|-------------------|--------------------|---------------------|
| Division E        | 6/16/2019 10:17:58 | 0.07000 ppm         |
|                   | 6/16/2019 10:28:58 | 0.05000 ppm         |

### Recent Benzene Detections

| Location Category | Reading Date       | Range of Detections |
|-------------------|--------------------|---------------------|
| Division E        | 6/16/2019 11:41:18 | 0.08000 ppm         |
|                   | 6/16/2019 11:57:24 | 0.03000 ppm         |

### Recent Benzene Detections

| Location Category | Reading Date       | Range of Detections |
|-------------------|--------------------|---------------------|
| Division E        | 6/16/2019 13:38:43 | 0.03000 ppm         |
|                   | 6/16/2019 13:50:20 | 0.04000 ppm         |

### Recent Benzene Detections

| Location Category | Reading Date       | Range of Detections |
|-------------------|--------------------|---------------------|
| Division E        | 6/16/2019 14:25:21 | 0.06000 ppm         |

### Recent Benzene Detections

| Location Category | Reading Date       | Range of Detections |
|-------------------|--------------------|---------------------|
| Division E        | 6/16/2019 16:20:28 | 0.04000 ppm         |

### Recent Benzene Detections

| Location Category | Reading Date       | Range of Detections |
|-------------------|--------------------|---------------------|
| Division E        | 6/16/2019 17:46:07 | 0.08000 ppm         |

### Recent Benzene Detections

| Location Category | Reading Date       | Range of Detections |
|-------------------|--------------------|---------------------|
| Division E        | 6/16/2019 20:38:02 | 0.0300 ppm          |
|                   | 6/16/2019 20:30:48 | 0.1700 ppm          |
|                   | 6/16/2019 20:39:51 | 0.0300 ppm          |