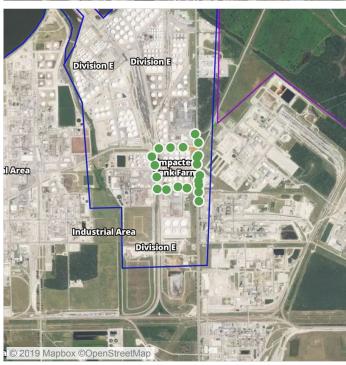

### Recent Benzene Detections

| Location Category | Reading Date       | Range of Detections |
|-------------------|--------------------|---------------------|
| Division E        | 6/16/2019 05:42:04 | 0.04000 ppm         |

### Recent Benzene Detections

| Location Category | Reading Date       | Range of Detections |
|-------------------|--------------------|---------------------|
| Division E        | 6/16/2019 08:56:40 | 0.06000 ppm         |

### Recent Benzene Detections

| Location Category | Reading Date       | Range of Detections |
|-------------------|--------------------|---------------------|
| Division E        | 6/16/2019 10:17:58 | 0.07000 ppm         |
|                   | 6/16/2019 10:28:58 | 0.05000 ppm         |

### Recent Benzene Detections

| Location Category | Reading Date       | Range of Detections |
|-------------------|--------------------|---------------------|
| Division E        | 6/16/2019 11:41:18 | 0.08000 ppm         |
|                   | 6/16/2019 11:57:24 | 0.03000 ppm         |

### Recent Benzene Detections

| Location Category | Reading Date       | Range of Detections |
|-------------------|--------------------|---------------------|
| Division E        | 6/16/2019 13:38:43 | 0.03000 ppm         |
|                   | 6/16/2019 13:50:20 | 0.04000 ppm         |

### Recent Benzene Detections

| Location Category | Reading Date       | Range of Detections |
|-------------------|--------------------|---------------------|
| Division E        | 6/16/2019 14:25:21 | 0.06000 ppm         |

### Recent Benzene Detections

| Location Category | Reading Date       | Range of Detections |
|-------------------|--------------------|---------------------|
| Division E        | 6/16/2019 16:20:28 | 0.04000 ppm         |

### Recent Benzene Detections

| Location Category | Reading Date       | Range of Detections |
|-------------------|--------------------|---------------------|
| Division E        | 6/16/2019 17:46:07 | 0.08000 ppm         |

### Recent Benzene Detections

| Location Category | Reading Date       | Range of Detections |
|-------------------|--------------------|---------------------|
| Division E        | 6/16/2019 20:38:02 | 0.0300 ppm          |
|                   | 6/16/2019 20:30:48 | 0.1700 ppm          |
|                   | 6/16/2019 20:39:51 | 0.0300 ppm          |