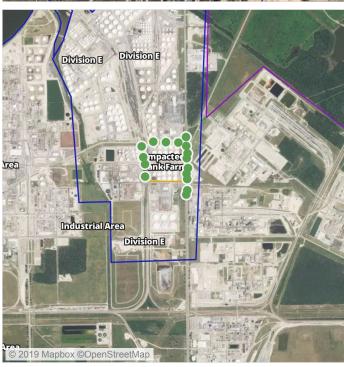

### Recent Benzene Detections

| Location Category | Reading Date       | Range of Detections |
|-------------------|--------------------|---------------------|
| Division E        | 6/16/2019 05:42:04 | 0.04000 ppm         |

### Recent Benzene Detections

| Location Category | Reading Date       | Range of Detections |
|-------------------|--------------------|---------------------|
| Division E        | 6/16/2019 08:56:40 | 0.06000 ppm         |

### Recent Benzene Detections

| Location Category | Reading Date       | Range of Detections |
|-------------------|--------------------|---------------------|
| Division E        | 6/16/2019 10:17:58 | 0.07000 ppm         |
|                   | 6/16/2019 10:28:58 | 0.05000 ppm         |

### Recent Benzene Detections

| Location Category | Reading Date       | Range of Detections |
|-------------------|--------------------|---------------------|
| Division E        | 6/16/2019 11:41:18 | 0.08000 ppm         |
|                   | 6/16/2019 11:57:24 | 0.03000 ppm         |

### Recent Benzene Detections

| Location Category | Reading Date       | Range of Detections |
|-------------------|--------------------|---------------------|
| Division E        | 6/16/2019 13:38:43 | 0.03000 ppm         |
|                   | 6/16/2019 13:50:20 | 0.04000 ppm         |

### Recent Benzene Detections

| Location Category | Reading Date       | Range of Detections |
|-------------------|--------------------|---------------------|
| Division E        | 6/16/2019 14:25:21 | 0.06000 ppm         |

### Recent Benzene Detections

| Location Category | Reading Date       | Range of Detections |
|-------------------|--------------------|---------------------|
| Division E        | 6/16/2019 16:20:28 | 0.04000 ppm         |

### Recent Benzene Detections

| Location Category | Reading Date       | Range of Detections |
|-------------------|--------------------|---------------------|
| Division E        | 6/16/2019 17:46:07 | 0.08000 ppm         |

### Recent Benzene Detections

| Location Category | Reading Date       | Range of Detections |
|-------------------|--------------------|---------------------|
| Division E        | 6/16/2019 20:38:02 | 0.0300 ppm          |
|                   | 6/16/2019 20:30:48 | 0.1700 ppm          |
|                   | 6/16/2019 20:39:51 | 0.0300 ppm          |