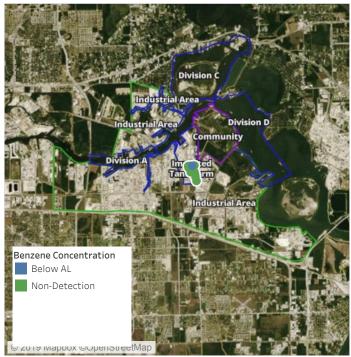

### Recent Benzene Detections

| Location Category | Reading Date       | Range of Detections |
|-------------------|--------------------|---------------------|
| Division E        | 6/16/2019 05:42:04 | 0.04000 ppm         |

### Recent Benzene Detections

| Location Category | Reading Date       | Range of Detections |
|-------------------|--------------------|---------------------|
| Division E        | 6/16/2019 08:56:40 | 0.06000 ppm         |

### Recent Benzene Detections

| Location Category | Reading Date       | Range of Detections |
|-------------------|--------------------|---------------------|
| Division E        | 6/16/2019 10:17:58 | 0.07000 ppm         |
|                   | 6/16/2019 10:28:58 | 0.05000 ppm         |

### Recent Benzene Detections

| Location Category | Reading Date       | Range of Detections |
|-------------------|--------------------|---------------------|
| Division E        | 6/16/2019 11:41:18 | 0.08000 ppm         |
|                   | 6/16/2019 11:57:24 | 0.03000 ppm         |

### Recent Benzene Detections

| Location Category | Reading Date       | Range of Detections |
|-------------------|--------------------|---------------------|
| Division E        | 6/16/2019 13:38:43 | 0.03000 ppm         |
|                   | 6/16/2019 13:50:20 | 0.04000 ppm         |

### Recent Benzene Detections

| Location Category | Reading Date       | Range of Detections |
|-------------------|--------------------|---------------------|
| Division E        | 6/16/2019 14:25:21 | 0.06000 ppm         |

### Recent Benzene Detections

| Location Category | Reading Date       | Range of Detections |
|-------------------|--------------------|---------------------|
| Division E        | 6/16/2019 16:20:28 | 0.04000 ppm         |

### Recent Benzene Detections

| Location Category | Reading Date       | Range of Detections |
|-------------------|--------------------|---------------------|
| Division E        | 6/16/2019 17:46:07 | 0.08000 ppm         |

### Recent Benzene Detections

| Location Category | Reading Date       | Range of Detections |
|-------------------|--------------------|---------------------|
| Division E        | 6/16/2019 20:38:02 | 0.0300 ppm          |
|                   | 6/16/2019 20:30:48 | 0.1700 ppm          |
|                   | 6/16/2019 20:39:51 | 0.0300 ppm          |