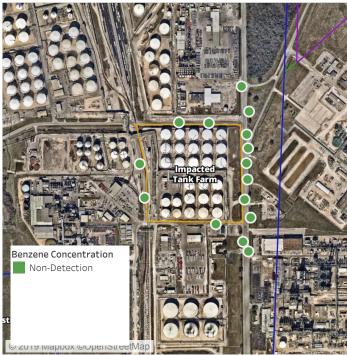

### Recent Benzene Detections

| Location Category | Reading Date       | Range of Detections |
|-------------------|--------------------|---------------------|
| Division E        | 6/16/2019 05:42:04 | 0.04000 ppm         |

### Recent Benzene Detections

| Location Category | Reading Date       | Range of Detections |
|-------------------|--------------------|---------------------|
| Division E        | 6/16/2019 08:56:40 | 0.06000 ppm         |

### Recent Benzene Detections

| Location Category | Reading Date       | Range of Detections |
|-------------------|--------------------|---------------------|
| Division E        | 6/16/2019 10:17:58 | 0.07000 ppm         |
|                   | 6/16/2019 10:28:58 | 0.05000 ppm         |

### Recent Benzene Detections

| Location Category | Reading Date       | Range of Detections |
|-------------------|--------------------|---------------------|
| Division E        | 6/16/2019 11:41:18 | 0.08000 ppm         |
|                   | 6/16/2019 11:57:24 | 0.03000 ppm         |

### Recent Benzene Detections

| Location Category | Reading Date       | Range of Detections |
|-------------------|--------------------|---------------------|
| Division E        | 6/16/2019 13:38:43 | 0.03000 ppm         |
|                   | 6/16/2019 13:50:20 | 0.04000 ppm         |

### Recent Benzene Detections

| Location Category | Reading Date       | Range of Detections |
|-------------------|--------------------|---------------------|
| Division E        | 6/16/2019 14:25:21 | 0.06000 ppm         |

### Recent Benzene Detections

| Location Category | Reading Date       | Range of Detections |
|-------------------|--------------------|---------------------|
| Division E        | 6/16/2019 16:20:28 | 0.04000 ppm         |

### Recent Benzene Detections

| Location Category | Reading Date       | Range of Detections |
|-------------------|--------------------|---------------------|
| Division E        | 6/16/2019 17:46:07 | 0.08000 ppm         |

### Recent Benzene Detections

| Location Category | Reading Date       | Range of Detections |
|-------------------|--------------------|---------------------|
| Division E        | 6/16/2019 20:38:02 | 0.0300 ppm          |
|                   | 6/16/2019 20:30:48 | 0.1700 ppm          |
|                   | 6/16/2019 20:39:51 | 0.0300 ppm          |