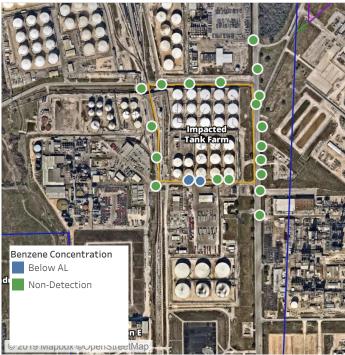

5:00:00 PM



### Recent Benzene Detections

| Location Category | Reading Date       | Range of Detections |
|-------------------|--------------------|---------------------|
| Division E        | 6/16/2019 16:20:28 | 0.04000 ppm         |





#### Reading Date

6/16/2019 5:00:00 PM to 6/16/2019 6:00:00 PM



### Recent Benzene Detections

| Location Category | Reading Date       | Range of Detections |
|-------------------|--------------------|---------------------|
| Division E        | 6/16/2019 17:46:07 | 0.08000 ppm         |





#### Reading Date

6/16/2019 6:00:00 PM to 6/16/2019 7:00:00 PM



Recent Benzene Detections



#### Reading Date

6/16/2019 7:00:00 PM to 6/16/2019 8:00:00 PM



Recent Benzene Detections



#### Reading Date

6/16/2019 8:00:00 PM to 6/16/2019 9:00:00 PM



### Recent Benzene Detections

| Location Category | Reading Date       | Range of Detections |
|-------------------|--------------------|---------------------|
| Division E        | 6/16/2019 20:38:02 | 0.0300 ppm          |
|                   | 6/16/2019 20:30:48 | 0.1700 ppm          |
|                   | 6/16/2019 20:39:51 | 0.0300 ppm          |



#### Reading Date

6/16/2019 9:00:00 PM to 6/16/2019 10:00:00 PM



Recent Benzene Detections



#### Reading Date

6/16/2019 10:00:00 PM to 6/16/2019 11:00:00 PM



Recent Benzene Detections