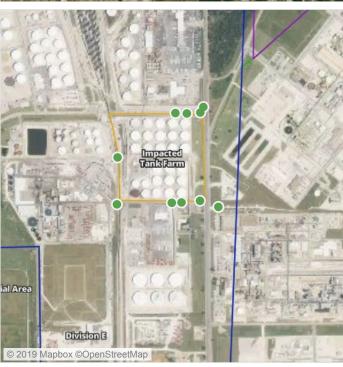

### Recent Benzene Detections

| Location Category | Reading Date       | Range of Detections |
|-------------------|--------------------|---------------------|
| Division E        | 6/16/2019 05:42:04 | 0.04000 ppm         |

### Recent Benzene Detections

| Location Category | Reading Date       | Range of Detections |
|-------------------|--------------------|---------------------|
| Division E        | 6/16/2019 08:56:40 | 0.06000 ppm         |

### Recent Benzene Detections

| Location Category | Reading Date       | Range of Detections |
|-------------------|--------------------|---------------------|
| Division E        | 6/16/2019 10:17:58 | 0.07000 ppm         |
|                   | 6/16/2019 10:28:58 | 0.05000 ppm         |

### Recent Benzene Detections

| Location Category | Reading Date       | Range of Detections |
|-------------------|--------------------|---------------------|
| Division E        | 6/16/2019 11:41:18 | 0.08000 ppm         |
|                   | 6/16/2019 11:57:24 | 0.03000 ppm         |

### Recent Benzene Detections

| Location Category | Reading Date       | Range of Detections |
|-------------------|--------------------|---------------------|
| Division E        | 6/16/2019 13:38:43 | 0.03000 ppm         |
|                   | 6/16/2019 13:50:20 | 0.04000 ppm         |

### Recent Benzene Detections

| Location Category | Reading Date       | Range of Detections |
|-------------------|--------------------|---------------------|
| Division E        | 6/16/2019 14:25:21 | 0.06000 ppm         |

### Recent Benzene Detections

| Location Category | Reading Date       | Range of Detections |
|-------------------|--------------------|---------------------|
| Division E        | 6/16/2019 16:20:28 | 0.04000 ppm         |

### Recent Benzene Detections

| Location Category | Reading Date       | Range of Detections |
|-------------------|--------------------|---------------------|
| Division E        | 6/16/2019 17:46:07 | 0.08000 ppm         |

### Recent Benzene Detections

| Location Category | Reading Date       | Range of Detections |
|-------------------|--------------------|---------------------|
| Division E        | 6/16/2019 20:38:02 | 0.0300 ppm          |
|                   | 6/16/2019 20:30:48 | 0.1700 ppm          |
|                   | 6/16/2019 20:39:51 | 0.0300 ppm          |