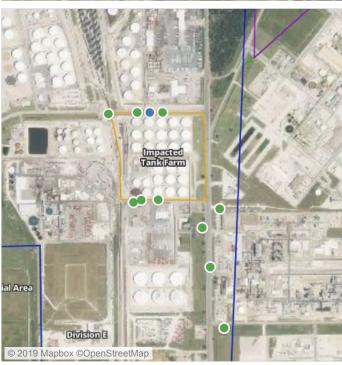

### Recent Benzene Detections

| Location Category | Reading Date       | Range of Detections |
|-------------------|--------------------|---------------------|
| Division E        | 6/16/2019 05:42:04 | 0.04000 ppm         |

### Recent Benzene Detections

| Location Category | Reading Date       | Range of Detections |
|-------------------|--------------------|---------------------|
| Division E        | 6/16/2019 08:56:40 | 0.06000 ppm         |

### Recent Benzene Detections

| Location Category | Reading Date       | Range of Detections |
|-------------------|--------------------|---------------------|
| Division E        | 6/16/2019 10:17:58 | 0.07000 ppm         |
|                   | 6/16/2019 10:28:58 | 0.05000 ppm         |

### Recent Benzene Detections

| Location Category | Reading Date       | Range of Detections |
|-------------------|--------------------|---------------------|
| Division E        | 6/16/2019 11:41:18 | 0.08000 ppm         |
|                   | 6/16/2019 11:57:24 | 0.03000 ppm         |

### Recent Benzene Detections

| Location Category | Reading Date       | Range of Detections |
|-------------------|--------------------|---------------------|
| Division E        | 6/16/2019 13:38:43 | 0.03000 ppm         |
|                   | 6/16/2019 13:50:20 | 0.04000 ppm         |

### Recent Benzene Detections

| Location Category | Reading Date       | Range of Detections |
|-------------------|--------------------|---------------------|
| Division E        | 6/16/2019 14:25:21 | 0.06000 ppm         |

### Recent Benzene Detections

| Location Category | Reading Date       | Range of Detections |
|-------------------|--------------------|---------------------|
| Division E        | 6/16/2019 16:20:28 | 0.04000 ppm         |

### Recent Benzene Detections

| Location Category | Reading Date       | Range of Detections |
|-------------------|--------------------|---------------------|
| Division E        | 6/16/2019 17:46:07 | 0.08000 ppm         |

### Recent Benzene Detections

| Location Category | Reading Date       | Range of Detections |
|-------------------|--------------------|---------------------|
| Division E        | 6/16/2019 20:38:02 | 0.0300 ppm          |
|                   | 6/16/2019 20:30:48 | 0.1700 ppm          |
|                   | 6/16/2019 20:39:51 | 0.0300 ppm          |