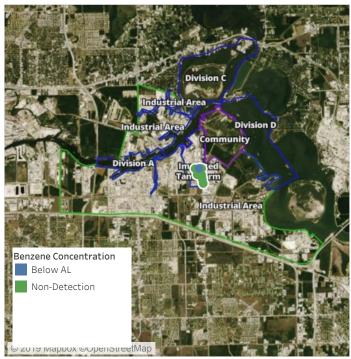

### Recent Benzene Detections

| Location Category | Reading Date       | Range of Detections |
|-------------------|--------------------|---------------------|
| Division E        | 6/16/2019 05:42:04 | 0.04000 ppm         |

### Recent Benzene Detections

| Location Category | Reading Date       | Range of Detections |
|-------------------|--------------------|---------------------|
| Division E        | 6/16/2019 08:56:40 | 0.06000 ppm         |

### Recent Benzene Detections

| Location Category | Reading Date       | Range of Detections |
|-------------------|--------------------|---------------------|
| Division E        | 6/16/2019 10:17:58 | 0.07000 ppm         |
|                   | 6/16/2019 10:28:58 | 0.05000 ppm         |

### Recent Benzene Detections

| Location Category | Reading Date       | Range of Detections |
|-------------------|--------------------|---------------------|
| Division E        | 6/16/2019 11:41:18 | 0.08000 ppm         |
|                   | 6/16/2019 11:57:24 | 0.03000 ppm         |

### Recent Benzene Detections

| Location Category | Reading Date       | Range of Detections |
|-------------------|--------------------|---------------------|
| Division E        | 6/16/2019 13:38:43 | 0.03000 ppm         |
|                   | 6/16/2019 13:50:20 | 0.04000 ppm         |

### Recent Benzene Detections

| Location Category | Reading Date       | Range of Detections |
|-------------------|--------------------|---------------------|
| Division E        | 6/16/2019 14:25:21 | 0.06000 ppm         |

### Recent Benzene Detections

| Location Category | Reading Date       | Range of Detections |
|-------------------|--------------------|---------------------|
| Division E        | 6/16/2019 16:20:28 | 0.04000 ppm         |

### Recent Benzene Detections

| Location Category | Reading Date       | Range of Detections |
|-------------------|--------------------|---------------------|
| Division E        | 6/16/2019 17:46:07 | 0.08000 ppm         |

### Recent Benzene Detections

| Location Category | Reading Date       | Range of Detections |
|-------------------|--------------------|---------------------|
| Division E        | 6/16/2019 20:38:02 | 0.0300 ppm          |
|                   | 6/16/2019 20:30:48 | 0.1700 ppm          |
|                   | 6/16/2019 20:39:51 | 0.0300 ppm          |