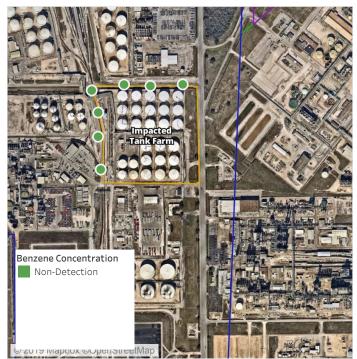

00:00 PM



Recent Benzene Detections





#### Reading Date

6/16/2019 4:00:00 PM to 6/16/2019 5:00:00 PM



### Recent Benzene Detections

| Location Category | Reading Date       | Range of Detections |
|-------------------|--------------------|---------------------|
| Division E        | 6/16/2019 16:20:28 | 0.04000 ppm         |





#### Reading Date

6/16/2019 5:00:00 PM to 6/16/2019 6:00:00 PM



### Recent Benzene Detections

| Location Category | Reading Date       | Range of Detections |
|-------------------|--------------------|---------------------|
| Division E        | 6/16/2019 17:46:07 | 0.08000 ppm         |





#### Reading Date

6/16/2019 6:00:00 PM to 6/16/2019 7:00:00 PM



Recent Benzene Detections



#### Reading Date

6/16/2019 7:00:00 PM to 6/16/2019 8:00:00 PM



Recent Benzene Detections



#### Reading Date

6/16/2019 8:00:00 PM to 6/16/2019 9:00:00 PM



### Recent Benzene Detections

| Location Category | Reading Date       | Range of Detections |
|-------------------|--------------------|---------------------|
| Division E        | 6/16/2019 20:38:02 | 0.0300 ppm          |
|                   | 6/16/2019 20:30:48 | 0.1700 ppm          |
|                   | 6/16/2019 20:39:51 | 0.0300 ppm          |



#### Reading Date

6/16/2019 9:00:00 PM to 6/16/2019 10:00:00 PM



Recent Benzene Detections



#### Reading Date

6/16/2019 10:00:00 PM to 6/16/2019 11:00:00 PM



Recent Benzene Detections