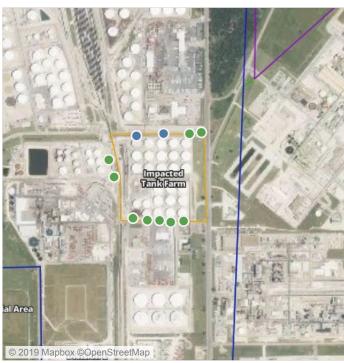

### Recent Benzene Detections

| Location Category | Reading Date       | Range of Detections |
|-------------------|--------------------|---------------------|
| Division E        | 6/16/2019 05:42:04 | 0.04000 ppm         |

### Recent Benzene Detections

| Location Category | Reading Date       | Range of Detections |
|-------------------|--------------------|---------------------|
| Division E        | 6/16/2019 08:56:40 | 0.06000 ppm         |

### Recent Benzene Detections

| Location Category | Reading Date       | Range of Detections |
|-------------------|--------------------|---------------------|
| Division E        | 6/16/2019 10:17:58 | 0.07000 ppm         |
|                   | 6/16/2019 10:28:58 | 0.05000 ppm         |

### Recent Benzene Detections

| Location Category | Reading Date       | Range of Detections |
|-------------------|--------------------|---------------------|
| Division E        | 6/16/2019 11:41:18 | 0.08000 ppm         |
|                   | 6/16/2019 11:57:24 | 0.03000 ppm         |

### Recent Benzene Detections

| Location Category | Reading Date       | Range of Detections |
|-------------------|--------------------|---------------------|
| Division E        | 6/16/2019 13:38:43 | 0.03000 ppm         |
|                   | 6/16/2019 13:50:20 | 0.04000 ppm         |

### Recent Benzene Detections

| Location Category | Reading Date       | Range of Detections |
|-------------------|--------------------|---------------------|
| Division E        | 6/16/2019 14:25:21 | 0.06000 ppm         |

### Recent Benzene Detections

| Location Category | Reading Date       | Range of Detections |
|-------------------|--------------------|---------------------|
| Division E        | 6/16/2019 16:20:28 | 0.04000 ppm         |

### Recent Benzene Detections

| Location Category | Reading Date       | Range of Detections |
|-------------------|--------------------|---------------------|
| Division E        | 6/16/2019 17:46:07 | 0.08000 ppm         |

### Recent Benzene Detections

| Location Category | Reading Date       | Range of Detections |
|-------------------|--------------------|---------------------|
| Division E        | 6/16/2019 20:38:02 | 0.0300 ppm          |
|                   | 6/16/2019 20:30:48 | 0.1700 ppm          |
|                   | 6/16/2019 20:39:51 | 0.0300 ppm          |