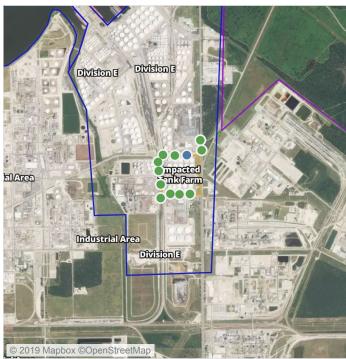

#### Reading Date

6/18/2019 2:00:00 AM to 6/18/2019 3:00:00 AM

### Recent Benzene Detections

| Location Category | Reading Date       | Range of Detections |
|-------------------|--------------------|---------------------|
| Division E        | 6/18/2019 02:33:24 | 0.0400 ppm          |
|                   | 6/18/2019 02:38:08 | 0.0800 ppm          |
|                   | 6/18/2019 02:40:13 | 0.1500 ppm          |