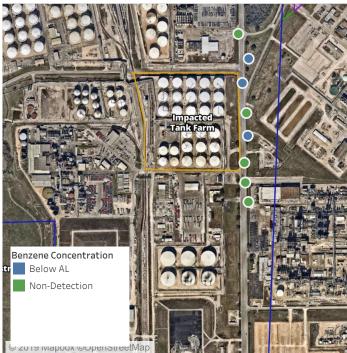

#### Recent Benzene Detections

| Reading Date       | Range of Detections                                                                                                              |
|--------------------|----------------------------------------------------------------------------------------------------------------------------------|
| 6/18/2019 05:28:24 | 0.2800 ppm                                                                                                                       |
| 6/18/2019 05:26:06 | 0.1800 ppm                                                                                                                       |
| 6/18/2019 05:30:33 | 0.1700 ppm                                                                                                                       |
| 6/18/2019 05:33:08 | 0.0400 ppm                                                                                                                       |
| 6/18/2019 05:37:22 | 0.0400 ppm                                                                                                                       |
| 6/18/2019 05:46:02 | 0.0600 ppm                                                                                                                       |
| 6/18/2019 05:56:18 | 0.0900 ppm                                                                                                                       |
|                    | 6/18/2019 05:28:24<br>6/18/2019 05:26:06<br>6/18/2019 05:30:33<br>6/18/2019 05:33:08<br>6/18/2019 05:37:22<br>6/18/2019 05:46:02 |

#### Recent Benzene Detections

| Location Category | Reading Date       | Range of Detections |
|-------------------|--------------------|---------------------|
| Division E        | 6/18/2019 06:38:13 | 0.1000 ppm          |
|                   | 6/18/2019 06:40:46 | 0.1600 ppm          |
|                   | 6/18/2019 06:09:52 | 0.0500 ppm          |

#### Recent Benzene Detections

| Location Category  | Reading Date       | Range of Detections |
|--------------------|--------------------|---------------------|
| Impacted Tank Farm | 6/18/2019 07:32:12 | 0.16000 ppm         |
|                    | 6/18/2019 07:47:46 | 0.17000 ppm         |

#### Recent Benzene Detections

| Location Category  | Reading Date       | Range of Detections |
|--------------------|--------------------|---------------------|
| Impacted Tank Farm | 6/18/2019 08:02:16 | 0.0800 ppm          |
|                    | 6/18/2019 08:18:28 | 0.1700 ppm          |
|                    | 6/18/2019 08:30:49 | 0.2100 ppm          |
|                    | 6/18/2019 08:33:28 | 0.2000 ppm          |
|                    | 6/18/2019 08:44:01 | 0.0800 ppm          |
|                    | 6/18/2019 08:48:50 | 0.1400 ppm          |