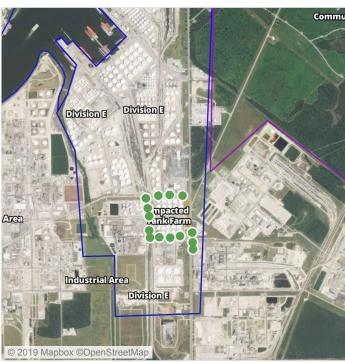

## Recent Benzene Detections

| Location Category | Reading Date       | Range of Detections |
|-------------------|--------------------|---------------------|
| Division E        | 6/18/2019 00:10:12 | 0.12000 ppm         |
|                   | 6/18/2019 00:07:37 | 0.08000 ppm         |