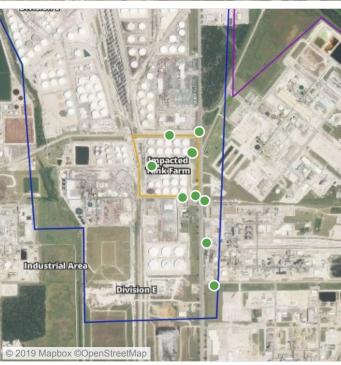

#### Recent Benzene Detections

| Location Category  | Reading Date       | Range of Detections |
|--------------------|--------------------|---------------------|
| Impacted Tank Farm | 6/18/2019 07:32:12 | 0.16000 ppm         |
|                    | 6/18/2019 07:47:46 | 0.17000 ppm         |

#### Recent Benzene Detections

| Location Category  | Reading Date       | Range of Detections |
|--------------------|--------------------|---------------------|
| Impacted Tank Farm | 6/18/2019 08:02:16 | 0.0800 ppm          |
|                    | 6/18/2019 08:18:28 | 0.1700 ppm          |
|                    | 6/18/2019 08:30:49 | 0.2100 ppm          |
|                    | 6/18/2019 08:33:28 | 0.2000 ppm          |
|                    | 6/18/2019 08:44:01 | 0.0800 ppm          |
|                    | 6/18/2019 08:48:50 | 0.1400 ppm          |

#### Recent Benzene Detections

| Location Category  | Reading Date       | Range of Detections |
|--------------------|--------------------|---------------------|
| Division E         | 6/18/2019 09:06:28 | 0.07000 ppm         |
|                    | 6/18/2019 09:07:25 | 0.02000 ppm         |
|                    | 6/18/2019 09:20:23 | 0.05000 ppm         |
|                    | 6/18/2019 09:35:04 | 0.06000 ppm         |
| Impacted Tank Farm | 6/18/2019 09:02:41 | 0.05000 ppm         |
|                    | 6/18/2019 09:30:00 | 0.11000 ppm         |
|                    | 6/18/2019 09:44:55 | 0.06000 ppm         |
|                    | 6/18/2019 09:59:04 | 0.10000 ppm         |

#### Recent Benzene Detections

| Location Category  | Reading Date       | Range of Detections |
|--------------------|--------------------|---------------------|
| Division E         | 6/18/2019 11:40:52 | 0.0800 ppm          |
| Impacted Tank Farm | 6/18/2019 11:05:16 | 0.1600 ppm          |
|                    | 6/18/2019 11:19:58 | 0.0400 ppm          |
|                    | 6/18/2019 11:34:26 | 0.1900 ppm          |

#### Recent Benzene Detections

| Location Category  | Reading Date       | Range of Detections |
|--------------------|--------------------|---------------------|
| Division E         | 6/18/2019 12:30:08 | 0.0400 ppm          |
|                    | 6/18/2019 12:29:11 | 0.2400 ppm          |
|                    | 6/18/2019 12:40:23 | 0.1700 ppm          |
|                    | 6/18/2019 12:42:05 | 0.3200 ppm          |
|                    | 6/18/2019 12:43:58 | 0.1700 ppm          |
| Impacted Tank Farm | 6/18/2019 12:00:14 | 0.0400 ppm          |

#### Recent Benzene Detections

| Location Category  | Reading Date       | Range of Detections |
|--------------------|--------------------|---------------------|
| Impacted Tank Farm | 6/18/2019 17:23:49 | 0.07000 ppm         |