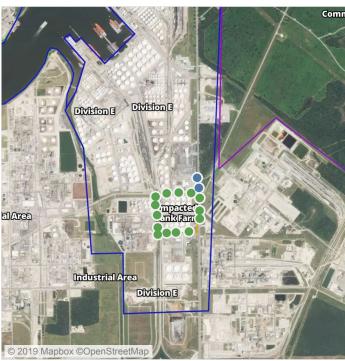

#### Recent Benzene Detections

| Location Category  | Reading Date       | Range of Detections |
|--------------------|--------------------|---------------------|
| Division E         | 6/18/2019 09:06:28 | 0.07000 ppm         |
|                    | 6/18/2019 09:07:25 | 0.02000 ppm         |
|                    | 6/18/2019 09:20:23 | 0.05000 ppm         |
|                    | 6/18/2019 09:35:04 | 0.06000 ppm         |
| Impacted Tank Farm | 6/18/2019 09:02:41 | 0.05000 ppm         |
|                    | 6/18/2019 09:30:00 | 0.11000 ppm         |
|                    | 6/18/2019 09:44:55 | 0.06000 ppm         |
|                    | 6/18/2019 09:59:04 | 0.10000 ppm         |