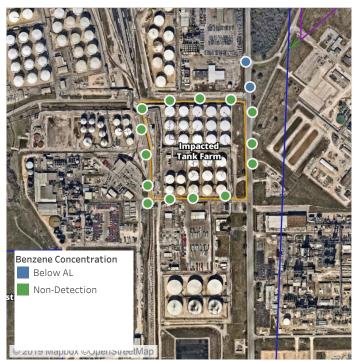

## Recent Benzene Detections

| Location Category | Reading Date       | Range of Detections |
|-------------------|--------------------|---------------------|
| Division E        | 6/18/2019 00:10:12 | 0.12000 ppm         |
|                   | 6/18/2019 00:07:37 | 0.08000 ppm         |

### Recent Benzene Detections

| Location Category | Reading Date       | Range of Detections |
|-------------------|--------------------|---------------------|
| Division E        | 6/18/2019 02:33:24 | 0.0400 ppm          |
|                   | 6/18/2019 02:38:08 | 0.0800 ppm          |
|                   | 6/18/2019 02:40:13 | 0.1500 ppm          |

## Recent Benzene Detections

| Location Category | Reading Date       | Range of Detections |
|-------------------|--------------------|---------------------|
| Division E        | 6/18/2019 04:05:24 | 0.0300 ppm          |
|                   | 6/18/2019 04:13:25 | 0.1600 ppm          |
|                   | 6/18/2019 04:15:42 | 0.1800 ppm          |
|                   | 6/18/2019 04:17:50 | 0.0600 ppm          |