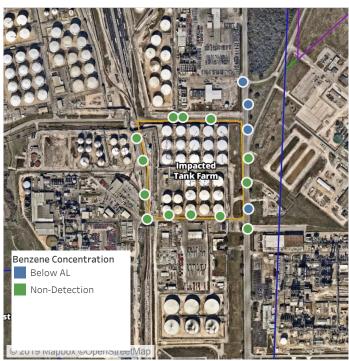

#### Recent Benzene Detections

| Location Category  | Reading Date       | Range of Detections |
|--------------------|--------------------|---------------------|
| Impacted Tank Farm | 6/18/2019 07:32:12 | 0.16000 ppm         |
|                    | 6/18/2019 07:47:46 | 0.17000 ppm         |

#### Recent Benzene Detections

| Location Category  | Reading Date       | Range of Detections |
|--------------------|--------------------|---------------------|
| Impacted Tank Farm | 6/18/2019 08:02:16 | 0.0800 ppm          |
|                    | 6/18/2019 08:18:28 | 0.1700 ppm          |
|                    | 6/18/2019 08:30:49 | 0.2100 ppm          |
|                    | 6/18/2019 08:33:28 | 0.2000 ppm          |
|                    | 6/18/2019 08:44:01 | 0.0800 ppm          |
|                    | 6/18/2019 08:48:50 | 0.1400 ppm          |

#### Recent Benzene Detections

| Location Category  | Reading Date       | Range of Detections |
|--------------------|--------------------|---------------------|
| Division E         | 6/18/2019 09:06:28 | 0.07000 ppm         |
|                    | 6/18/2019 09:07:25 | 0.02000 ppm         |
|                    | 6/18/2019 09:20:23 | 0.05000 ppm         |
|                    | 6/18/2019 09:35:04 | 0.06000 ppm         |
| Impacted Tank Farm | 6/18/2019 09:02:41 | 0.05000 ppm         |
|                    | 6/18/2019 09:30:00 | 0.11000 ppm         |
|                    | 6/18/2019 09:44:55 | 0.06000 ppm         |
|                    | 6/18/2019 09:59:04 | 0.10000 ppm         |