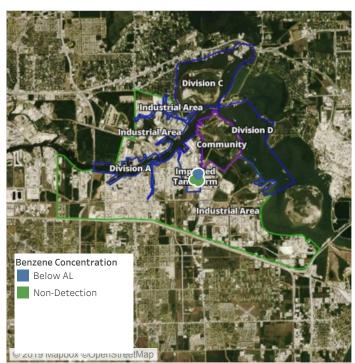

:32:12 | 0.16000 ppm         |
|                    | 6/18/2019 07:47:46 | 0.17000 ppm         |





#### Reading Date

6/18/2019 8:00:00 AM to 6/18/2019 9:00:00 AM



#### Recent Benzene Detections

| Location Category  | Reading Date       | Range of Detections |
|--------------------|--------------------|---------------------|
| Impacted Tank Farm | 6/18/2019 08:02:16 | 0.0800 ppm          |
|                    | 6/18/2019 08:18:28 | 0.1700 ppm          |
|                    | 6/18/2019 08:30:49 | 0.2100 ppm          |
|                    | 6/18/2019 08:33:28 | 0.2000 ppm          |
|                    | 6/18/2019 08:44:01 | 0.0800 ppm          |
|                    | 6/18/2019 08:48:50 | 0.1400 ppm          |





#### Reading Date

6/18/2019 9:00:00 AM to 6/18/2019 10:00:00 AM



#### Recent Benzene Detections

| Location Category  | Reading Date       | Range of Detections |
|--------------------|--------------------|---------------------|
| Division E         | 6/18/2019 09:06:28 | 0.07000 ppm         |
|                    | 6/18/2019 09:07:25 | 0.02000 ppm         |
|                    | 6/18/2019 09:20:23 | 0.05000 ppm         |
|                    | 6/18/2019 09:35:04 | 0.06000 ppm         |
| Impacted Tank Farm | 6/18/2019 09:02:41 | 0.05000 ppm         |
|                    | 6/18/2019 09:30:00 | 0.11000 ppm         |
|                    | 6/18/2019 09:44:55 | 0.06000 ppm         |
|                    | 6/18/2019 09:59:04 | 0.10000 ppm         |





#### Reading Date

6/18/2019 10:00:00 AM to 6/18/2019 11:00:00 AM



Recent Benzene Detections





#