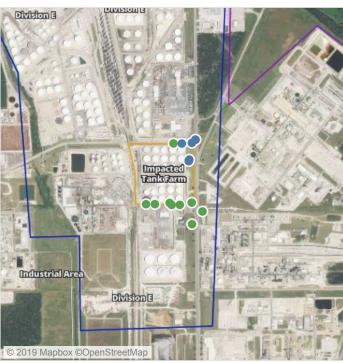

## Recent Benzene Detections

| Location Category | Reading Date       | Range of Detections |
|-------------------|--------------------|---------------------|
| Division E        | 6/18/2019 04:05:24 | 0.0300 ppm          |
|                   | 6/18/2019 04:13:25 | 0.1600 ppm          |
|                   | 6/18/2019 04:15:42 | 0.1800 ppm          |
|                   | 6/18/2019 04:17:50 | 0.0600 ppm          |

#### Recent Benzene Detections

| Reading Date       | Range of Detections                                                                                                              |
|--------------------|----------------------------------------------------------------------------------------------------------------------------------|
| 6/18/2019 05:28:24 | 0.2800 ppm                                                                                                                       |
| 6/18/2019 05:26:06 | 0.1800 ppm                                                                                                                       |
| 6/18/2019 05:30:33 | 0.1700 ppm                                                                                                                       |
| 6/18/2019 05:33:08 | 0.0400 ppm                                                                                                                       |
| 6/18/2019 05:37:22 | 0.0400 ppm                                                                                                                       |
| 6/18/2019 05:46:02 | 0.0600 ppm                                                                                                                       |
| 6/18/2019 05:56:18 | 0.0900 ppm                                                                                                                       |
|                    | 6/18/2019 05:28:24<br>6/18/2019 05:26:06<br>6/18/2019 05:30:33<br>6/18/2019 05:33:08<br>6/18/2019 05:37:22<br>6/18/2019 05:46:02 |

#### Recent Benzene Detections

| Location Category | Reading Date       | Range of Detections |
|-------------------|--------------------|---------------------|
| Division E        | 6/18/2019 06:38:13 | 0.1000 ppm          |
|                   | 6/18/2019 06:40:46 | 0.1600 ppm          |
|                   | 6/18/2019 06:09:52 | 0.0500 ppm          |