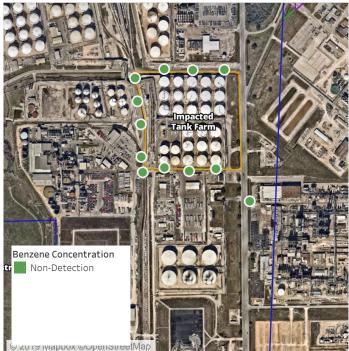

## Recent Benzene Detections

| Location Category | Reading Date       | Range of Detections |
|-------------------|--------------------|---------------------|
| Division E        | 6/18/2019 00:10:12 | 0.12000 ppm         |
|                   | 6/18/2019 00:07:37 | 0.08000 ppm         |

### Recent Benzene Detections

| Location Category | Reading Date       | Range of Detections |
|-------------------|--------------------|---------------------|
| Division E        | 6/18/2019 02:33:24 | 0.0400 ppm          |
|                   | 6/18/2019 02:38:08 | 0.0800 ppm          |
|                   | 6/18/2019 02:40:13 | 0.1500 ppm          |