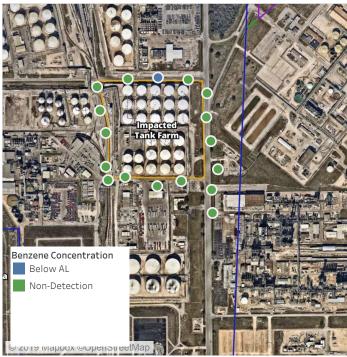

#### Reading Date

6/17/2019 11:00:00 PM to 6/18/2019 12:00:00 AM

Recent Benzene Detections

## Recent Benzene Detections

| Location Category | Reading Date       | Range of Detections |
|-------------------|--------------------|---------------------|
| Division E        | 6/18/2019 00:10:12 | 0.12000 ppm         |
|                   | 6/18/2019 00:07:37 | 0.08000 ppm         |