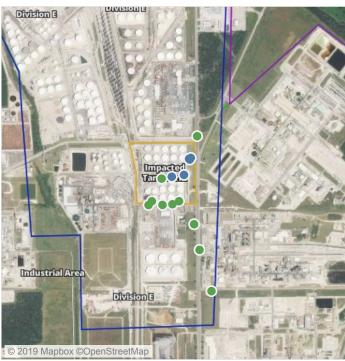

## Recent Benzene Detections

| Location Category | Reading Date       | Range of Detections |
|-------------------|--------------------|---------------------|
| Division E        | 6/18/2019 00:10:12 | 0.12000 ppm         |
|                   | 6/18/2019 00:07:37 | 0.08000 ppm         |

### Recent Benzene Detections

| Location Category | Reading Date       | Range of Detections |
|-------------------|--------------------|---------------------|
| Division E        | 6/18/2019 02:33:24 | 0.0400 ppm          |
|                   | 6/18/2019 02:38:08 | 0.0800 ppm          |
|                   | 6/18/2019 02:40:13 | 0.1500 ppm          |