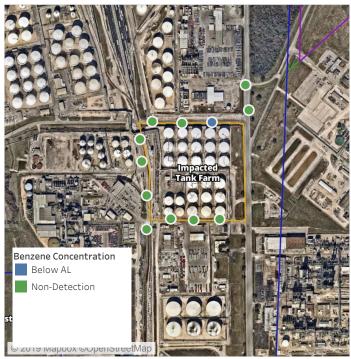

#### Reading Date

6/18/2019 12:00:00 AM to 6/18/2019 1:00:00 AM

## Recent Benzene Detections

| Location Category | Reading Date       | Range of Detections |
|-------------------|--------------------|---------------------|
| Division E        | 6/18/2019 00:10:12 | 0.12000 ppm         |
|                   | 6/18/2019 00:07:37 | 0.08000 ppm         |