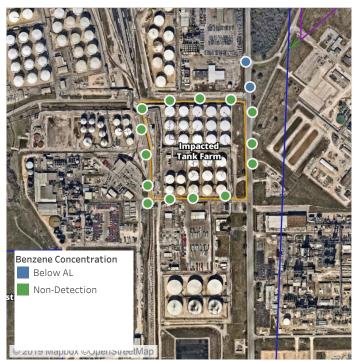

#### Recent Benzene Detections

| Location Category  | Reading Date       | Range of Detections |
|--------------------|--------------------|---------------------|
| Impacted Tank Farm | 6/18/2019 07:32:12 | 0.16000 ppm         |
|                    | 6/18/2019 07:47:46 | 0.17000 ppm         |