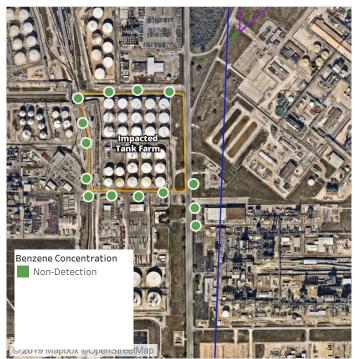

#### Reading Date

6/17/2019 11:00:00 PM to 6/18/2019 12:00:00 AM

Recent Benzene Detections