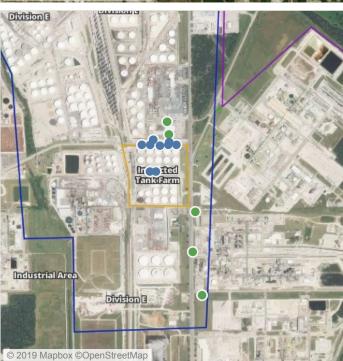

## Recent Benzene Detections

| Location Category  | Reading Date       | Range of Detections |
|--------------------|--------------------|---------------------|
| Division E         | 6/21/2019 08:45:40 | 0.06000 ppm         |
|                    | 6/21/2019 08:46:27 | 0.08000 ppm         |
|                    | 6/21/2019 08:56:13 | 0.05000 ppm         |
| Impacted Tank Farm | 6/21/2019 08:03:46 | 0.02000 ppm         |

## Recent Benzene Detections

| Location Category | Reading Date       | Range of Detections |
|-------------------|--------------------|---------------------|
| Division E        | 6/21/2019 09:10:51 | 0.04000 ppm         |
|                   | 6/21/2019 09:12:03 | 0.07000 ppm         |
|                   | 6/21/2019 09:23:44 | 0.04000 ppm         |
|                   | 6/21/2019 09:33:47 | 0.02000 ppm         |
|                   | 6/21/2019 09:45:09 | 0.02000 ppm         |

## Recent Benzene Detections

| Location Category  | Reading Date       | Range of Detections |
|--------------------|--------------------|---------------------|
| Division E         | 6/21/2019 10:52:19 | 0.04000 ppm         |
|                    | 6/21/2019 10:51:28 | 0.04000 ppm         |
| Impacted Tank Farm | 6/21/2019 10:58:06 | 0.06000 ppm         |

## Recent Benzene Detections

| Location Category  | Reading Date       | Range of Detections |
|--------------------|--------------------|---------------------|
| Division E         | 6/21/2019 11:01:10 | 0.09000 ppm         |
|                    | 6/21/2019 11:03:31 | 0.03000 ppm         |
| Impacted Tank Farm | 6/21/2019 11:18:34 | 0.03000 ppm         |
|                    | 6/21/2019 11:25:38 | 0.05000 ppm         |
|                    | 6/21/2019 11:51:38 | 0.09000 ppm         |

## Recent Benzene Detections

| Location Category  | Reading Date       | Range of Detections |
|--------------------|--------------------|---------------------|
| Division E         | 6/21/2019 12:17:43 | 0.04000 ppm         |
|                    | 6/21/2019 12:26:32 | 0.02000 ppm         |
|                    | 6/21/2019 12:34:26 | 0.02000 ppm         |
|                    | 6/21/2019 12:43:17 | 0.06000 ppm         |
|                    | 6/21/2019 12:53:34 | 0.03000 ppm         |
|                    | 6/21/2019 12:59:50 | 0.04000 ppm         |
|                    | 6/21/2019 12:43:49 | 0.05000 ppm         |
| Impacted Tank Farm | 6/21/2019 12:10:22 | 0.10000 ppm         |
|                    | 6/21/2019 12:40:04 | 0.06000 ppm         |