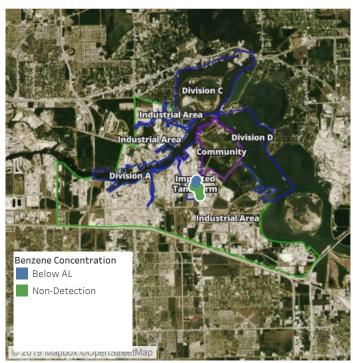

M to 6/21/2019 3:00:00 AM



## Recent Benzene Detections

| Location Category | Reading Date       | Range of Detections |
|-------------------|--------------------|---------------------|
| Division E        | 6/21/2019 02:39:53 | 0.09000 ppm         |



### Reading Date

6/21/2019 3:00:00 AM to 6/21/2019 4:00:00 AM



Recent Benzene Detections



### Reading Date

6/21/2019 4:00:00 AM to 6/21/2019 5:00:00 AM



Recent Benzene Detections



### Reading Date

6/21/2019 5:00:00 AM to 6/21/2019 6:00:00 AM



Recent Benzene Detections



### Reading Date

6/21/2019 6:00:00 AM to 6/21/2019 7:00:00 AM



Recent Benzene Detections





### Reading Date

6/21/2019 7:00:00 AM to 6/21/2019 8:00:00 AM



Recent Benzene Detections





### Reading Date

6/21/2019 8:00:00 AM to 6/21/2019 9:00:00 AM



## Recent Benzene Detections

| Location Category  | Reading Date       | Range of Detections |
|--------------------|--------------------|---------------------|
| Division E         | 6/21/2019 08:45:40 | 0.06000 ppm         |
|                    | 6/21/2019 08:46:27 | 0.08000 ppm         |
|                    | 6/21/2019 08:56:13 | 0.05000 ppm         |
| Impacted Tank Farm | 6/21/2019 08:03:46 | 0.02000 ppm         |





### Reading Date

6/21/2019 9:00:00 AM to 6/21/2019 10:00:00 AM



## Recent Benzene Detections

| Location Category | Reading Date       | Range of Detections |
|-------------------|--------------------|---------------------|
| Division E        | 6/21/2019 09:10:51 | 0.04000 ppm         |
|                   | 6/21/2019 09:12:03 | 0.07000 ppm         |
|