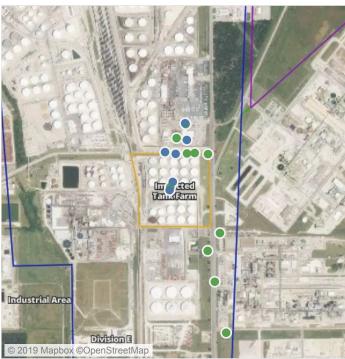

--------------|---------------------|
| Impacted Tank Farm | 6/21/2019 13:01:13 | 0.07000 ppm         |
|                    | 6/21/2019 13:47:20 | 0.03000 ppm         |





### Reading Date

6/21/2019 2:00:00 PM to 6/21/2019 3:00:00 PM



## Recent Benzene Detections

| Location Category  | Reading Date       | Range of Detections |
|--------------------|--------------------|---------------------|
| Division E         | 6/21/2019 14:26:45 | 0.05000 ppm         |
|                    | 6/21/2019 14:36:24 | 0.05000 ppm         |
|                    | 6/21/2019 14:57:45 | 0.03000 ppm         |
|                    | 6/21/2019 14:51:36 | 0.03000 ppm         |
| Impacted Tank Farm | 6/21/2019 14:07:31 | 0.11000 ppm         |
|                    | 6/21/2019 14:47:24 | 0.05000 ppm         |





### Reading Date

6/21/2019 3:00:00 PM to 6/21/2019 4:00:00 PM



## Recent Benzene Detections

| Location Category  | Reading Date       | Range of Detections |
|--------------------|--------------------|---------------------|
| Impacted Tank Farm | 6/21/2019 15:15:55 | 0.05000 ppm         |
|                    | 6/21/2019 15:54:20 | 0.05000 ppm         |
|                    | 6/21/2019 15:34:32 | 0.02000 ppm         |





#### Reading Date

6/21/2019 6:00:00 PM to 6/21/2019 8:00:00 PM



## Recent Benzene Detections

| Location Category  | Reading Date       | Range of Detections |
|--------------------|--------------------|---------------------|
| Division E         | 6/21/2019 18:15:23 | 0.08000 ppm         |
|                    | 6/21/2019 18:26:06 | 0.03000 ppm         |
| Im