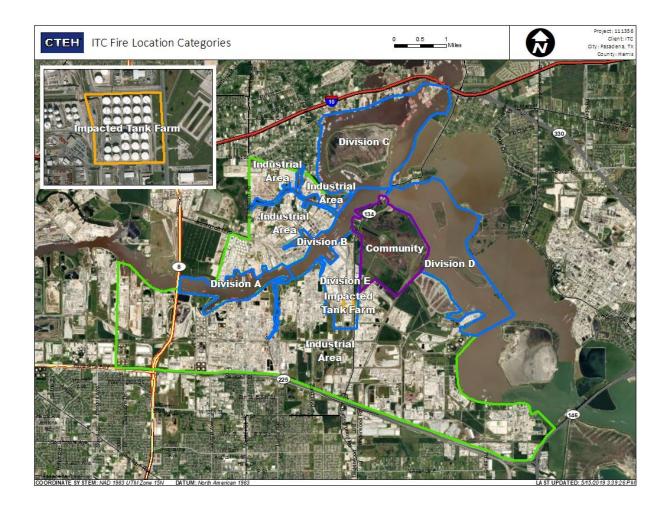

19 14:26:45 | 0.05000 ppm         |
|                    | 6/21/2019 14:36:24 | 0.05000 ppm         |
|                    | 6/21/2019 14:57:45 | 0.03000 ppm         |
|                    | 6/21/2019 14:51:36 | 0.03000 ppm         |
| Impacted Tank Farm | 6/21/2019 14:07:31 | 0.11000 ppm         |
|                    | 6/21/2019 14:47:24 | 0.05000 ppm         |





### Reading Date

6/21/2019 3:00:00 PM to 6/21/2019 4:00:00 PM



## Recent Benzene Detections

| Location Category  | Reading Date       | Range of Detections |
|--------------------|--------------------|---------------------|
| Impacted Tank Farm | 6/21/2019 15:15:55 | 0.05000 ppm         |
|                    | 6/21/2019 15:54:20 | 0.05000 ppm         |
|                    | 6/21/2019 15:34:32 | 0.02000 ppm         |





#### Reading Date

6/21/2019 6:00:00 PM to 6/21/2019 8:00:00 PM



## Recent Benzene Detections

| Location Category  | Reading Date       | Range of Detections |
|--------------------|--------------------|---------------------|
| Division E         | 6/21/2019 18:15:23 | 0.08000 ppm         |
|                    | 6/21/2019 18:26:06 | 0.03000 ppm         |
| Impacted Tank Farm | 6/21/2019 18:15:18 | 0.03000 ppm         |
|                    | 6/21/2019 18:34:56 | 0.08000 ppm         |
|                    | 6/21/2019 18:55:39 | 0.03000 ppm         |



### Reading Date

6/21/2019 8:00:00 PM to 6/21/2019 9:00:00 PM



## Recent Benzene Detections

| Location Category | Reading Date       | Range of Detections |
|-------------------|--------------------|---------------------|
| Division