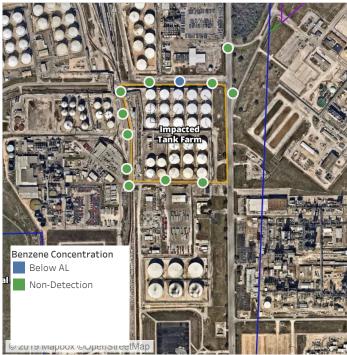

## Recent Benzene Detections

| Location Category  | Reading Date       | Range of Detections |
|--------------------|--------------------|---------------------|
| Division E         | 6/21/2019 12:17:43 | 0.04000 ppm         |
|                    | 6/21/2019 12:26:32 | 0.02000 ppm         |
|                    | 6/21/2019 12:34:26 | 0.02000 ppm         |
|                    | 6/21/2019 12:43:17 | 0.06000 ppm         |
|                    | 6/21/2019 12:53:34 | 0.03000 ppm         |
|                    | 6/21/2019 12:59:50 | 0.04000 ppm         |
|                    | 6/21/2019 12:43:49 | 0.05000 ppm         |
| Impacted Tank Farm | 6/21/2019 12:10:22 | 0.10000 ppm         |
|                    | 6/21/2019 12:40:04 | 0.06000 ppm         |

## Recent Benzene Detections

| Location Category  | Reading Date       | Range of Detections |
|--------------------|--------------------|---------------------|
| Impacted Tank Farm | 6/21/2019 13:01:13 | 0.07000 ppm         |
|                    | 6/21/2019 13:47:20 | 0.03000 ppm         |