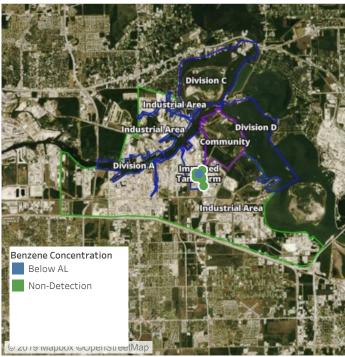

19 13:01:13 | 0.07000 ppm         |
|                    | 6/21/2019 13:47:20 | 0.03000 ppm         |





### Reading Date

6/21/2019 2:00:00 PM to 6/21/2019 3:00:00 PM



## Recent Benzene Detections

| Location Category  | Reading Date       | Range of Detections |
|--------------------|--------------------|---------------------|
| Division E         | 6/21/2019 14:26:45 | 0.05000 ppm         |
|                    | 6/21/2019 14:36:24 | 0.05000 ppm         |
|                    | 6/21/2019 14:57:45 | 0.03000 ppm         |
|                    | 6/21/2019 14:51:36 | 0.03000 ppm         |
| Impacted Tank Farm | 6/21/2019 14:07:31 | 0.11000 ppm         |
|                    | 6/21/2019 14:47:24 | 0.05000 ppm         |





### Reading Date

6/21/2019 3:00:00 PM to 6/21/2019 4:00:00 PM



## Recent Benzene Detections

| Location Category  | Reading Date       | Range of Detections |
|--------------------|--------------------|---------------------|
| Impacted Tank Farm | 6/21/2019 15:15:55 | 0.05000 ppm         |
|                    | 6/21/2019 15:54:20 | 0.05000 ppm         |
|                    | 6/21/2019 15:34:32 | 0.02000 ppm         |





#### Reading Date

6/21/2019 6:00:00 PM to 6/21/2019 8:00:00 PM



## Recent Benzene Detections

| Location Category  | Reading Date       | Range of Detections |
|--------------------|--------------------|---------------------|
| Division E         | 6/21/2019 18:15:23 | 0.08000 ppm         |
|                    | 6/21/2019 18:26:06 | 0.03000 ppm         |
| Impacted Tank Farm | 6/21/2019 18:15:18 | 0.03000 ppm         |
|