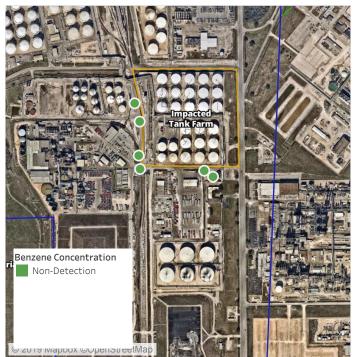

### Reading Date

6/20/2019 11:00:00 PM to 6/21/2019 12:00:00 AM

## Recent Benzene Detections

| Location Category | Reading Date       | Range of Detections |
|-------------------|--------------------|---------------------|
| Division E        | 6/20/2019 23:11:17 | 0.03000 ppm         |