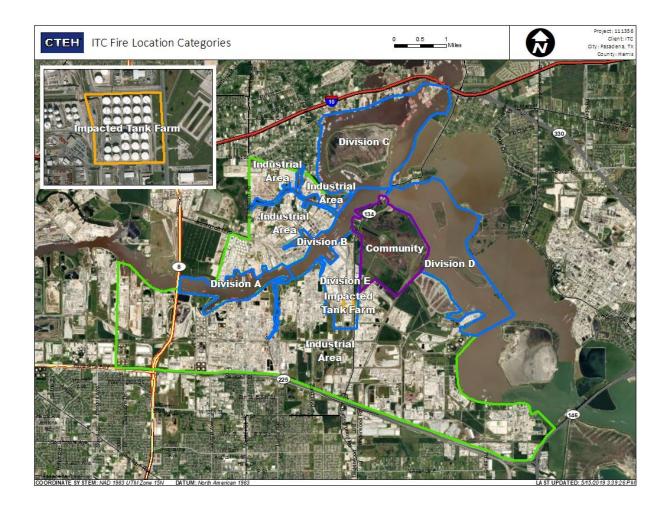

Recent Benzene Detections



## Reading Date

6/21/2019 2:00:00 AM to 6/21/2019 3:00:00 AM



## Recent Benzene Detections

| Location Category | Reading Date       | Range of Detections |
|-------------------|--------------------|---------------------|
| Division E        | 6/21/2019 02:39:53 | 0.09000 ppm         |



### Reading Date

6/21/2019 3:00:00 AM to 6/21/2019 4:00:00 AM



Recent Benzene Detections



### Reading Date

6/21/2019 4:00:00 AM to 6/21/2019 5:00:00 AM



Recent Benzene Detections



### Reading Date

6/21/2019 5:00:00 AM to 6/21/2019 6:00:00 AM



Recent Benzene Detections



### Reading Date

6/21/2019 6:00:00 AM to 6/21/2019 7:00:00 AM



Recent Benzene Detections





### Reading Date

6/21/2019 7:00:00 AM to 6/21/2019 8:00:00 AM



Recent Benzene Detections





### Reading Date

6/21/2019 8:00:00 AM to 6/21/2019 9:00:00 AM



## Recent Benzene Detections

| Location Category  | Reading Date       | Range of Detections |
|--------------------|--------------------|---------------------|
| Division E         | 6/21/2019 08:45:40 | 0.06000 ppm         |
|                    | 6/21/2019 08:46:27 | 0.08000 ppm         |
|                    | 6/21/2019 08:56:13 | 0.05000 ppm         |
| Impacted Tank Farm | 6/21/2019 08:03:46 | 0.02000 ppm         |





### Reading Date

6/21/2019 9:00:00 AM to 6/21/2019 10:00:00 AM



## Recent Benzene Detections

| Location Category | Reading Date       | Range of Detections |
|-------------------|--------------------|---------------------|
| Division E        | 6/21/2019 09:10:51 | 0.04000 ppm         |
|