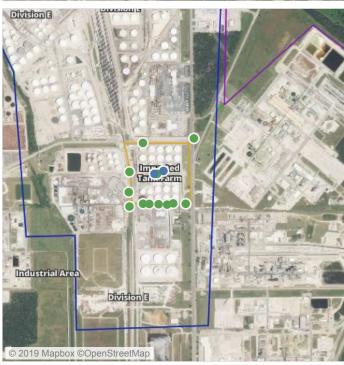

## Recent Benzene Detections

| Location Category | Reading Date       | Range of Detections |
|-------------------|--------------------|---------------------|
| Division E        | 6/20/2019 23:11:17 | 0.03000 ppm         |

## Recent Benzene Detections

| Location Category | Reading Date       | Range of Detections |
|-------------------|--------------------|---------------------|
| Division E        | 6/21/2019 02:39:53 | 0.09000 ppm         |

## Recent Benzene Detections

| Location Category  | Reading Date       | Range of Detections |
|--------------------|--------------------|---------------------|
| Division E         | 6/21/2019 08:45:40 | 0.06000 ppm         |
|                    | 6/21/2019 08:46:27 | 0.08000 ppm         |
|                    | 6/21/2019 08:56:13 | 0.05000 ppm         |
| Impacted Tank Farm | 6/21/2019 08:03:46 | 0.02000 ppm         |

## Recent Benzene Detections

| Location Category | Reading Date       | Range of Detections |
|-------------------|--------------------|---------------------|
| Division E        | 6/21/2019 09:10:51 | 0.04000 ppm         |
|                   | 6/21/2019 09:12:03 | 0.07000 ppm         |
|                   | 6/21/2019 09:23:44 | 0.04000 ppm         |
|                   | 6/21/2019 09:33:47 | 0.02000 ppm         |
|                   | 6/21/2019 09:45:09 | 0.02000 ppm         |

## Recent Benzene Detections

| Location Category  | Reading Date       | Range of Detections |
|--------------------|--------------------|---------------------|
| Division E         | 6/21/2019 10:52:19 | 0.04000 ppm         |
|                    | 6/21/2019 10:51:28 | 0.04000 ppm         |
| Impacted Tank Farm | 6/21/2019 10:58:06 | 0.06000 ppm         |

## Recent Benzene Detections

| Location Category  | Reading Date       | Range of Detections |
|--------------------|--------------------|---------------------|
| Division E         | 6/21/2019 11:01:10 | 0.09000 ppm         |
|                    | 6/21/2019 11:03:31 | 0.03000 ppm         |
| Impacted Tank Farm | 6/21/2019 11:18:34 | 0.03000 ppm         |
|                    | 6/21/2019 11:25:38 | 0.05000 ppm         |
|                    | 6/21/2019 11:51:38 | 0.09000 ppm         |

## Recent Benzene Detections

| Location Category  | Reading Date       | Range of Detections |
|--------------------|--------------------|---------------------|
| Division E         | 6/21/2019 12:17:43 | 0.04000 ppm         |
|                    | 6/21/2019 12:26:32 | 0.02000 ppm         |
|                    | 6/21/2019 12:34:26 | 0.02000 ppm         |
|                    | 6/21/2019 12:43:17 | 0.06000 ppm         |
|                    | 6/21/2019 12:53:34 | 0.03000 ppm         |
|                    | 6/21/2019 12:59:50 | 0.04000 ppm         |
|                    | 6/21/2019 12:43:49 | 0.05000 ppm         |
| Impacted Tank Farm | 6/21/2019 12:10:22 | 0.10000 ppm         |
|                    | 6/21/2019 12:40:04 | 0.06000 ppm         |