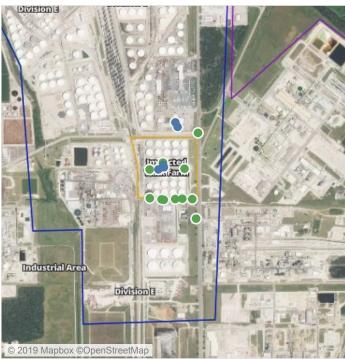

-----------|---------------------|
| Division E         | 6/21/2019 10:52:19 | 0.04000 ppm         |
|                    | 6/21/2019 10:51:28 | 0.04000 ppm         |
| Impacted Tank Farm | 6/21/2019 10:58:06 | 0.06000 ppm         |





#### Reading Date

6/21/2019 11:00:00 AM to 6/21/2019 12:00:00 PM



## Recent Benzene Detections

| Location Category  | Reading Date       | Range of Detections |
|--------------------|--------------------|---------------------|
| Division E         | 6/21/2019 11:01:10 | 0.09000 ppm         |
|                    | 6/21/2019 11:03:31 | 0.03000 ppm         |
| Impacted Tank Farm | 6/21/2019 11:18:34 | 0.03000 ppm         |
|                    | 6/21/2019 11:25:38 | 0.05000 ppm         |
|                    | 6/21/2019 11:51:38 | 0.09000 ppm         |





### Reading Date

6/21/2019 12:00:00 PM to 6/21/2019 1:00:00 PM



## Recent Benzene Detections

| Location Category  | Reading Date       | Range of Detections |
|--------------------|--------------------|---------------------|
| Division E         | 6/21/2019 12:17:43 | 0.04000 ppm         |
|                    | 6/21/2019 12:26:32 | 0.02000 ppm         |
|                    | 6/21/2019 12:34:26 | 0.02000 ppm         |
|                    | 6/21/2019 12:43:17 | 0.06000 ppm         |
|                    | 6/21/2019 12:53:34 | 0.03000 ppm         |
|                    | 6/21/2019 12:59:50 | 0.04000 ppm         |
|                    | 6/21/2019 12:43:49 | 0.05000 ppm         |
| Impacted Tank Farm | 6/21/2019 12:10:22 | 0.10000 ppm         |
|                    | 6/21/2019 12:40: