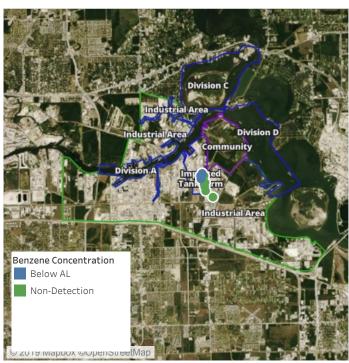

## Recent Benzene Detections

| Location Category | Reading Date       | Range of Detections |
|-------------------|--------------------|---------------------|
| Division E        | 6/20/2019 23:11:17 | 0.03000 ppm         |

## Recent Benzene Detections

| Location Category | Reading Date       | Range of Detections |
|-------------------|--------------------|---------------------|
| Division E        | 6/21/2019 02:39:53 | 0.09000 ppm         |

## Recent Benzene Detections

| Location Category  | Reading Date       | Range of Detections |
|--------------------|--------------------|---------------------|
| Division E         | 6/21/2019 08:45:40 | 0.06000 ppm         |
|                    | 6/21/2019 08:46:27 | 0.08000 ppm         |
|                    | 6/21/2019 08:56:13 | 0.05000 ppm         |
| Impacted Tank Farm | 6/21/2019 08:03:46 | 0.02000 ppm         |

## Recent Benzene Detections

| Location Category | Reading Date       | Range of Detections |
|-------------------|--------------------|---------------------|
| Division E        | 6/21/2019 09:10:51 | 0.04000 ppm         |
|                   | 6/21/2019 09:12:03 | 0.07000 ppm         |
|                   | 6/21/2019 09:23:44 | 0.04000 ppm         |
|                   | 6/21/2019 09:33:47 | 0.02000 ppm         |
|                   | 6/21/2019 09:45:09 | 0.02000 ppm         |

## Recent Benzene Detections

| Location Category  | Reading Date       | Range of Detections |
|--------------------|--------------------|---------------------|
| Division E         | 6/21/2019 10:52:19 | 0.04000 ppm         |
|                    | 6/21/2019 10:51:28 | 0.04000 ppm         |
| Impacted Tank Farm | 6/21/2019 10:58:06 | 0.06000 ppm         |

## Recent Benzene Detections

| Location Category  | Reading Date       | Range of Detections |
|--------------------|--------------------|---------------------|
| Division E         | 6/21/2019 11:01:10 | 0.09000 ppm         |
|                    | 6/21/2019 11:03:31 | 0.03000 ppm         |
| Impacted Tank Farm | 6/21/2019 11:18:34 | 0.03000 ppm         |
|                    | 6/21/2019 11:25:38 | 0.05000 ppm         |
|                    | 6/21/2019 11:51:38 | 0.09000 ppm         |

## Recent Benzene Detections

| Location Category  | Reading Date       | Range of Detections |
|--------------------|--------------------|---------------------|
| Division E         | 6/21/2019 12:17:43 | 0.04000 ppm         |
|                    | 6/21/2019 12:26:32 | 0.02000 ppm         |
|                    | 6/21/2019 12:34:26 | 0.02000 ppm         |
|                    | 6/21/2019 12:43:17 | 0.06000 ppm         |
|                    | 6/21/2019 12:53:34 | 0.03000 ppm         |
|                    | 6/21/2019 12:59:50 | 0.04000 ppm         |
|                    | 6/21/2019 12:43:49 | 0.05000 ppm         |
| Impacted Tank Farm | 6/21/2019 12:10:22 | 0.10000 ppm         |
|                    | 6/21/2019 12:40:04 | 0.06000 ppm         |