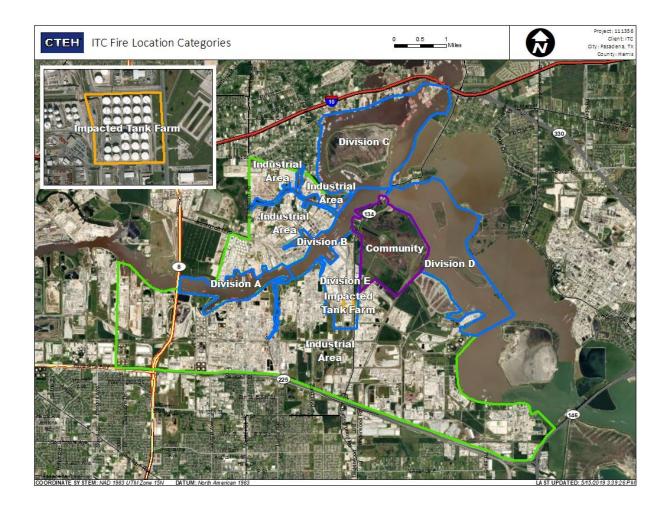

Recent Benzene Detections



### Reading Date

6/21/2019 1:00:00 AM to 6/21/2019 2:00:00 AM



Recent Benzene Detections



## Reading Date

6/21/2019 2:00:00 AM to 6/21/2019 3:00:00 AM



## Recent Benzene Detections

| Location Category | Reading Date       | Range of Detections |
|-------------------|--------------------|---------------------|
| Division E        | 6/21/2019 02:39:53 | 0.09000 ppm         |



### Reading Date

6/21/2019 3:00:00 AM to 6/21/2019 4:00:00 AM



Recent Benzene Detections



### Reading Date

6/21/2019 4:00:00 AM to 6/21/2019 5:00:00 AM



Recent Benzene Detections



### Reading Date

6/21/2019 5:00:00 AM to 6/21/2019 6:00:00 AM



Recent Benzene Detections



### Reading Date

6/21/2019 6:00:00 AM to 6/21/2019 7:00:00 AM



Recent Benzene Detections





### Reading Date

6/21/2019 7:00:00 AM to 6/21/2019 8:00:00 AM



Recent Benzene Detections





### Reading Date

6/21/2019 8:00:00 AM to 6/21/2019 9:00:00 AM



## Recent Benzene Detections

| Location Category  | Reading Date       | Range of Detections |
|--------------------|--------------------|---------------------|
| Division E         | 6/21/2019 08:45:40 | 0.06000 ppm         |
|                    | 6/21/2019 08:46:27 | 0.08000 ppm         |
|                    | 6/21/2019 08:56:13 | 0.05000 ppm         |
| Impacted Tank Farm | 6/21/2019 08:03:46 | 0.02000 ppm         |





### Reading Date

6/21/2019 9:00:00 AM to 6/21/2019 10:00:00 AM



## Recent Benzene Detections

| Location Category | Reading Date       | Range of Detections |
|-------------------|--------------------|