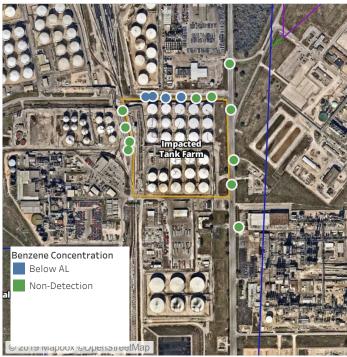

019 15:15:55 | 0.05000 ppm         |
|                    | 6/21/2019 15:54:20 | 0.05000 ppm         |
|                    | 6/21/2019 15:34:32 | 0.02000 ppm         |





#### Reading Date

6/21/2019 6:00:00 PM to 6/21/2019 8:00:00 PM



## Recent Benzene Detections

| Location Category  | Reading Date       | Range of Detections |
|--------------------|--------------------|---------------------|
| Division E         | 6/21/2019 18:15:23 | 0.08000 ppm         |
|                    | 6/21/2019 18:26:06 | 0.03000 ppm         |
| Impacted Tank Farm | 6/21/2019 18:15:18 | 0.03000 ppm         |
|                    | 6/21/2019 18:34:56 | 0.08000 ppm         |
|                    | 6/21/2019 18:55:39 | 0.03000 ppm         |



### Reading Date

6/21/2019 8:00:00 PM to 6/21/2019 9:00:00 PM



## Recent Benzene Detections

| Location Category | Reading Date       | Range of Detections |
|-------------------|--------------------|---------------------|
| Division E        | 6/21/2019 20:22:53 | 0.05000 ppm         |
|                   | 6/21/2019 20:18:14 | 0.05000 ppm         |
|                   | 6/21/2019 20:42:13 | 0.06000 ppm         |
|                   | 6/21/2019 20:47:12 | 0.03000 ppm         |



## Reading Date

6/21/2019 9:00:00 PM to 6/21/2019 10:00:00 PM



## Recent Benzene Detections

| Location Category | Reading Date       | Range of Detections |
|-------------------|--------------------|---------------------|
| Division E        | 6/21/2019 21:18:12 | 0.0400 ppm          |
|                   | 6/21/2019 21:14:00 | 0.0400 ppm          |
|