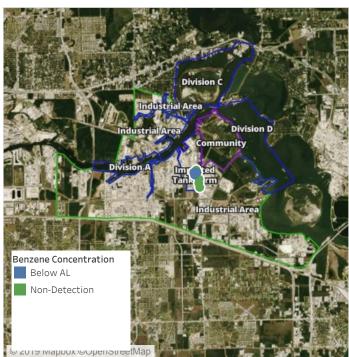

## Recent Benzene Detections

| Location Category | Reading Date       | Range of Detections |
|-------------------|--------------------|---------------------|
| Division E        | 6/20/2019 23:11:17 | 0.03000 ppm         |

## Recent Benzene Detections

| Location Category | Reading Date       | Range of Detections |
|-------------------|--------------------|---------------------|
| Division E        | 6/21/2019 02:39:53 | 0.09000 ppm         |