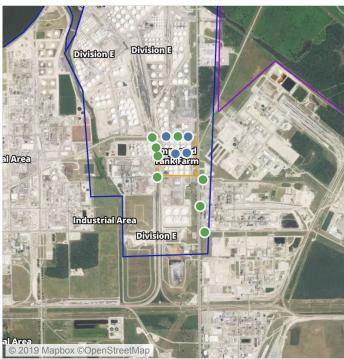

-------------|---------------------|
| Impacted Tank Farm | 6/21/2019 15:15:55 | 0.05000 ppm         |
|                    | 6/21/2019 15:54:20 | 0.05000 ppm         |
|                    | 6/21/2019 15:34:32 | 0.02000 ppm         |





#### Reading Date

6/21/2019 6:00:00 PM to 6/21/2019 8:00:00 PM



## Recent Benzene Detections

| Location Category  | Reading Date       | Range of Detections |
|--------------------|--------------------|---------------------|
| Division E         | 6/21/2019 18:15:23 | 0.08000 ppm         |
|                    | 6/21/2019 18:26:06 | 0.03000 ppm         |
| Impacted Tank Farm | 6/21/2019 18:15:18 | 0.03000 ppm         |
|                    | 6/21/2019 18:34:56 | 0.08000 ppm         |
|                    | 6/21/2019 18:55:39 | 0.03000 ppm         |



### Reading Date

6/21/2019 8:00:00 PM to 6/21/2019 9:00:00 PM



## Recent Benzene Detections

| Location Category | Reading Date       | Range of Detections |
|-------------------|--------------------|---------------------|
| Division E        | 6/21/2019 20:22:53 | 0.05000 ppm         |
|                   | 6/21/2019 20:18:14 | 0.05000 ppm         |
|                   | 6/21/2019 20:42:13 | 0.06000 ppm         |
|                   | 6/21/2019 20:47:12 | 0.03000 ppm         |



## Reading Date

6/21/2019 9:00:00 PM to 6/21/2019 10:00:00 PM



## Recent Benzene Detections

| Location Category | Reading Date       | Range of Detections |
|-------------------|--------------------|---------------------|
| Division E        | 6/21/2019 21:18:12 | 0.0400 ppm          |
|