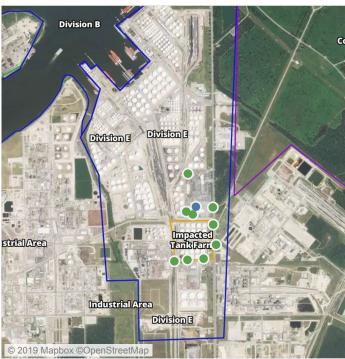

## Recent Benzene Detections

| Location Category | Reading Date       | Range of Detections |
|-------------------|--------------------|---------------------|
| Division E        | 6/20/2019 23:11:17 | 0.03000 ppm         |

## Recent Benzene Detections

| Location Category | Reading Date       | Range of Detections |
|-------------------|--------------------|---------------------|
| Division E        | 6/21/2019 02:39:53 | 0.09000 ppm         |

## Recent Benzene Detections

| Location Category  | Reading Date       | Range of Detections |
|--------------------|--------------------|---------------------|
| Division E         | 6/21/2019 08:45:40 | 0.06000 ppm         |
|                    | 6/21/2019 08:46:27 | 0.08000 ppm         |
|                    | 6/21/2019 08:56:13 | 0.05000 ppm         |
| Impacted Tank Farm | 6/21/2019 08:03:46 | 0.02000 ppm         |

## Recent Benzene Detections

| Location Category | Reading Date       | Range of Detections |
|-------------------|--------------------|---------------------|
| Division E        | 6/21/2019 09:10:51 | 0.04000 ppm         |
|                   | 6/21/2019 09:12:03 | 0.07000 ppm         |
|                   | 6/21/2019 09:23:44 | 0.04000 ppm         |
|                   | 6/21/2019 09:33:47 | 0.02000 ppm         |
|                   | 6/21/2019 09:45:09 | 0.02000 ppm         |

## Recent Benzene Detections

| Location Category  | Reading Date       | Range of Detections |
|--------------------|--------------------|---------------------|
| Division E         | 6/21/2019 10:52:19 | 0.04000 ppm         |
|                    | 6/21/2019 10:51:28 | 0.04000 ppm         |
| Impacted Tank Farm | 6/21/2019 10:58:06 | 0.06000 ppm         |

## Recent Benzene Detections

| Location Category  | Reading Date       | Range of Detections |
|--------------------|--------------------|---------------------|
| Division E         | 6/21/2019 11:01:10 | 0.09000 ppm         |
|                    | 6/21/2019 11:03:31 | 0.03000 ppm         |
| Impacted Tank Farm | 6/21/2019 11:18:34 | 0.03000 ppm         |
|                    | 6/21/2019 11:25:38 | 0.05000 ppm         |
|                    | 6/21/2019 11:51:38 | 0.09000 ppm         |

## Recent Benzene Detections

| Location Category  | Reading Date       | Range of Detections |
|--------------------|--------------------|---------------------|
| Division E         | 6/21/2019 12:17:43 | 0.04000 ppm         |
|                    | 6/21/2019 12:26:32 | 0.02000 ppm         |
|                    | 6/21/2019 12:34:26 | 0.02000 ppm         |
|                    | 6/21/2019 12:43:17 | 0.06000 ppm         |
|                    | 6/21/2019 12:53:34 | 0.03000 ppm         |
|                    | 6/21/2019 12:59:50 | 0.04000 ppm         |
|                    | 6/21/2019 12:43:49 | 0.05000 ppm         |
| Impacted Tank Farm | 6/21/2019 12:10:22 | 0.10000 ppm         |
|                    | 6/21/2019 12:40:04 | 0.06000 ppm         |