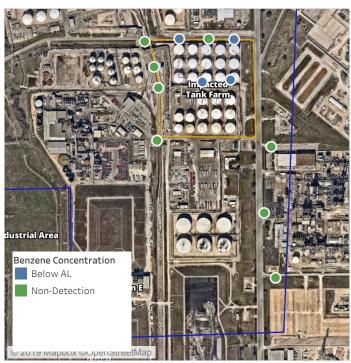

9 14:36:24 | 0.05000 ppm         |
|                    | 6/21/2019 14:57:45 | 0.03000 ppm         |
|                    | 6/21/2019 14:51:36 | 0.03000 ppm         |
| Impacted Tank Farm | 6/21/2019 14:07:31 | 0.11000 ppm         |
|                    | 6/21/2019 14:47:24 | 0.05000 ppm         |





### Reading Date

6/21/2019 3:00:00 PM to 6/21/2019 4:00:00 PM



## Recent Benzene Detections

| Location Category  | Reading Date       | Range of Detections |
|--------------------|--------------------|---------------------|
| Impacted Tank Farm | 6/21/2019 15:15:55 | 0.05000 ppm         |
|                    | 6/21/2019 15:54:20 | 0.05000 ppm         |
|                    | 6/21/2019 15:34:32 | 0.02000 ppm         |





#### Reading Date

6/21/2019 6:00:00 PM to 6/21/2019 8:00:00 PM



## Recent Benzene Detections

| Location Category  | Reading Date       | Range of Detections |
|--------------------|--------------------|---------------------|
| Division E         | 6/21/2019 18:15:23 | 0.08000 ppm         |
|                    | 6/21/2019 18:26:06 | 0.03000 ppm         |
| Impacted Tank Farm | 6/21/2019 18:15:18 | 0.03000 ppm         |
|                    | 6/21/2019 18:34:56 | 0.08000 ppm         |
|                    | 6/21/2019 18:55:39 | 0.03000 ppm         |



### Reading Date

6/21/2019 8:00:00 PM to 6/21/2019 9:00:00 PM



## Recent Benzene Detections

| Location Category | Reading Date       | Range of Detections |
|-------------------|--------------------|---------------------|
| Division E        | 6/21/2019 20:22:53 | 0.05000 ppm         |
|