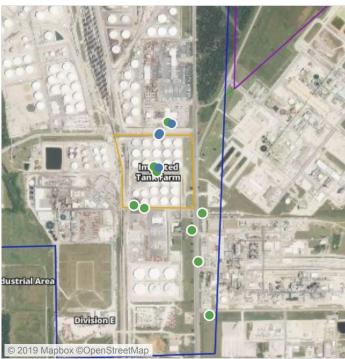

## Recent Benzene Detections

| Location Category | Reading Date       | Range of Detections |
|-------------------|--------------------|---------------------|
| Division E        | 6/20/2019 23:11:17 | 0.03000 ppm         |

## Recent Benzene Detections

| Location Category | Reading Date       | Range of Detections |
|-------------------|--------------------|---------------------|
| Division E        | 6/21/2019 02:39:53 | 0.09000 ppm         |

## Recent Benzene Detections

| Location Category  | Reading Date       | Range of Detections |
|--------------------|--------------------|---------------------|
| Division E         | 6/21/2019 08:45:40 | 0.06000 ppm         |
|                    | 6/21/2019 08:46:27 | 0.08000 ppm         |
|                    | 6/21/2019 08:56:13 | 0.05000 ppm         |
| Impacted Tank Farm | 6/21/2019 08:03:46 | 0.02000 ppm         |

## Recent Benzene Detections

| Location Category | Reading Date       | Range of Detections |
|-------------------|--------------------|---------------------|
| Division E        | 6/21/2019 09:10:51 | 0.04000 ppm         |
|                   | 6/21/2019 09:12:03 | 0.07000 ppm         |
|                   | 6/21/2019 09:23:44 | 0.04000 ppm         |
|                   | 6/21/2019 09:33:47 | 0.02000 ppm         |
|                   | 6/21/2019 09:45:09 | 0.02000 ppm         |

## Recent Benzene Detections

| Location Category  | Reading Date       | Range of Detections |
|--------------------|--------------------|---------------------|
| Division E         | 6/21/2019 10:52:19 | 0.04000 ppm         |
|                    | 6/21/2019 10:51:28 | 0.04000 ppm         |
| Impacted Tank Farm | 6/21/2019 10:58:06 | 0.06000 ppm         |

## Recent Benzene Detections

| Location Category  | Reading Date       | Range of Detections |
|--------------------|--------------------|---------------------|
| Division E         | 6/21/2019 11:01:10 | 0.09000 ppm         |
|                    | 6/21/2019 11:03:31 | 0.03000 ppm         |
| Impacted Tank Farm | 6/21/2019 11:18:34 | 0.03000 ppm         |
|                    | 6/21/2019 11:25:38 | 0.05000 ppm         |
|                    | 6/21/2019 11:51:38 | 0.09000 ppm         |

## Recent Benzene Detections

| Location Category  | Reading Date       | Range of Detections |
|--------------------|--------------------|---------------------|
| Division E         | 6/21/2019 12:17:43 | 0.04000 ppm         |
|                    | 6/21/2019 12:26:32 | 0.02000 ppm         |
|                    | 6/21/2019 12:34:26 | 0.02000 ppm         |
|                    | 6/21/2019 12:43:17 | 0.06000 ppm         |
|                    | 6/21/2019 12:53:34 | 0.03000 ppm         |
|                    | 6/21/2019 12:59:50 | 0.04000 ppm         |
|                    | 6/21/2019 12:43:49 | 0.05000 ppm         |
| Impacted Tank Farm | 6/21/2019 12:10:22 | 0.10000 ppm         |
|                    | 6/21/2019 12:40:04 | 0.06000 ppm         |