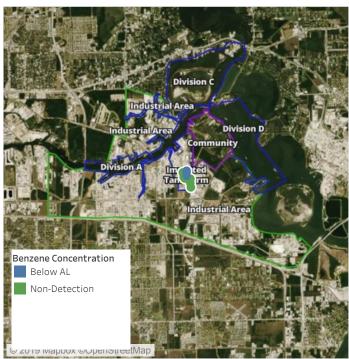

## Recent Benzene Detections

| Location Category | Reading Date       | Range of Detections |
|-------------------|--------------------|---------------------|
| Division E        | 6/20/2019 23:11:17 | 0.03000 ppm         |

## Recent Benzene Detections

| Location Category | Reading Date       | Range of Detections |
|-------------------|--------------------|---------------------|
| Division E        | 6/21/2019 02:39:53 | 0.09000 ppm         |

## Recent Benzene Detections

| Location Category  | Reading Date       | Range of Detections |
|--------------------|--------------------|---------------------|
| Division E         | 6/21/2019 08:45:40 | 0.06000 ppm         |
|                    | 6/21/2019 08:46:27 | 0.08000 ppm         |
|                    | 6/21/2019 08:56:13 | 0.05000 ppm         |
| Impacted Tank Farm | 6/21/2019 08:03:46 | 0.02000 ppm         |

## Recent Benzene Detections

| Location Category | Reading Date       | Range of Detections |
|-------------------|--------------------|---------------------|
| Division E        | 6/21/2019 09:10:51 | 0.04000 ppm         |
|                   | 6/21/2019 09:12:03 | 0.07000 ppm         |
|                   | 6/21/2019 09:23:44 | 0.04000 ppm         |
|                   | 6/21/2019 09:33:47 | 0.02000 ppm         |
|                   | 6/21/2019 09:45:09 | 0.02000 ppm         |

## Recent Benzene Detections

| Location Category  | Reading Date       | Range of Detections |
|--------------------|--------------------|---------------------|
| Division E         | 6/21/2019 10:52:19 | 0.04000 ppm         |
|                    | 6/21/2019 10:51:28 | 0.04000 ppm         |
| Impacted Tank Farm | 6/21/2019 10:58:06 | 0.06000 ppm         |

## Recent Benzene Detections

| Location Category  | Reading Date       | Range of Detections |
|--------------------|--------------------|---------------------|
| Division E         | 6/21/2019 11:01:10 | 0.09000 ppm         |
|                    | 6/21/2019 11:03:31 | 0.03000 ppm         |
| Impacted Tank Farm | 6/21/2019 11:18:34 | 0.03000 ppm         |
|                    | 6/21/2019 11:25:38 | 0.05000 ppm         |
|                    | 6/21/2019 11:51:38 | 0.09000 ppm         |

## Recent Benzene Detections

| Location Category  | Reading Date       | Range of Detections |
|--------------------|--------------------|---------------------|
| Division E         | 6/21/2019 12:17:43 | 0.04000 ppm         |
|                    | 6/21/2019 12:26:32 | 0.02000 ppm         |
|                    | 6/21/2019 12:34:26 | 0.02000 ppm         |
|                    | 6/21/2019 12:43:17 | 0.06000 ppm         |
|                    | 6/21/2019 12:53:34 | 0.03000 ppm         |
|                    | 6/21/2019 12:59:50 | 0.04000 ppm         |
|                    | 6/21/2019 12:43:49 | 0.05000 ppm         |
| Impacted Tank Farm | 6/21/2019 12:10:22 | 0.10000 ppm         |
|                    | 6/21/2019 12:40:04 | 0.06000 ppm         |

## Recent Benzene Detections

| Location Category  | Reading Date       | Range of Detections |
|--------------------|--------------------|---------------------|
| Impacted Tank Farm | 6/21/2019 13:01:13 | 0.07000 ppm         |
|                    | 6/21/2019 13:47:20 | 0.03000 ppm         |

## Recent Benzene Detections

| Location Category  | Reading Date       | Range of Detections |
|--------------------|--------------------|---------------------|
| Division E         | 6/21/2019 14:26:45 | 0.05000 ppm         |
|                    | 6/21/2019 14:36:24 | 0.05000 ppm         |
|                    | 6/21/2019 14:57:45 | 0.03000 ppm         |
|                    | 6/21/2019 14:51:36 | 0.03000 ppm         |
| Impacted Tank Farm | 6/21/2019 14:07:31 | 0.11000 ppm         |
|                    | 6/21/2019 14:47:24 | 0.05000 ppm         |

## Recent Benzene Detections

| Location Category  | Reading Date       | Range of Detections |
|--------------------|--------------------|---------------------|
| Impacted Tank Farm | 6/21/2019 15:15:55 | 0.05000 ppm         |
|                    | 6/21/2019 15:54:20 | 0.05000 ppm         |
|                    | 6/21/2019 15:34:32 | 0.02000 ppm         |

## Recent Benzene Detections

| Location Category  | Reading Date       | Range of Detections |
|--------------------|--------------------|---------------------|
| Division E         | 6/21/2019 18:15:23 | 0.08000 ppm         |
|                    | 6/21/2019 18:26:06 | 0.03000 ppm         |
| Impacted Tank Farm | 6/21/2019 18:15:18 | 0.03000 ppm         |
|                    | 6/21/2019 18:34:56 | 0.08000 ppm         |
|                    | 6/21/2019 18:55:39 | 0.03000 ppm         |

## Recent Benzene Detections

| Location Category | Reading Date       | Range of Detections |
|-------------------|--------------------|---------------------|
| Division E        | 6/21/2019 20:22:53 | 0.05000 ppm         |
|                   | 6/21/2019 20:18:14 | 0.05000 ppm         |
|                   | 6/21/2019 20:42:13 | 0.06000 ppm         |
|                   | 6/21/2019 20:47:12 | 0.03000 ppm         |

## Recent Benzene Detections

| Location Category | Reading Date       | Range of Detections |
|-------------------|--------------------|---------------------|
| Division E        | 6/21/2019 21:18:12 | 0.0400 ppm          |
|                   | 6/21/2019 21:14:00 | 0.0400 ppm          |
|                   | 6/21/2019 21:23:01 | 0.3000 ppm          |

## Recent Benzene Detections

| Location Category | Reading Date       | Range of Detections |
|-------------------|--------------------|---------------------|
| Division E        | 6/21/2019 22:46:56 | 0.3000 ppm          |