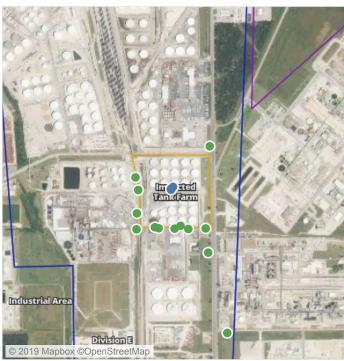

2019 14:26:45 | 0.05000 ppm         |
|                    | 6/21/2019 14:36:24 | 0.05000 ppm         |
|                    | 6/21/2019 14:57:45 | 0.03000 ppm         |
|                    | 6/21/2019 14:51:36 | 0.03000 ppm         |
| Impacted Tank Farm | 6/21/2019 14:07:31 | 0.11000 ppm         |
|                    | 6/21/2019 14:47:24 | 0.05000 ppm         |





### Reading Date

6/21/2019 3:00:00 PM to 6/21/2019 4:00:00 PM



## Recent Benzene Detections

| Location Category  | Reading Date       | Range of Detections |
|--------------------|--------------------|---------------------|
| Impacted Tank Farm | 6/21/2019 15:15:55 | 0.05000 ppm         |
|                    | 6/21/2019 15:54:20 | 0.05000 ppm         |
|                    | 6/21/2019 15:34:32 | 0.02000 ppm         |





#### Reading Date

6/21/2019 6:00:00 PM to 6/21/2019 8:00:00 PM



## Recent Benzene Detections

| Location Category  | Reading Date       | Range of Detections |
|--------------------|--------------------|---------------------|
| Division E         | 6/21/2019 18:15:23 | 0.08000 ppm         |
|                    | 6/21/2019 18:26:06 | 0.03000 ppm         |
| Impacted Tank Farm | 6/21/2019 18:15:18 | 0.03000 ppm         |
|                    | 6/21/2019 18:34:56 | 0.08000 ppm         |
|                    | 6/21/2019 18:55:39 | 0.03000 ppm         |



### Reading Date

6/21/2019 8:00:00 PM to 6/21/2019 9:00:00 PM



## Recent Benzene Detections

| Location Category | Reading Date       | Range of Detections |
|-------------------|--------------------|---------------------|
| Divisi