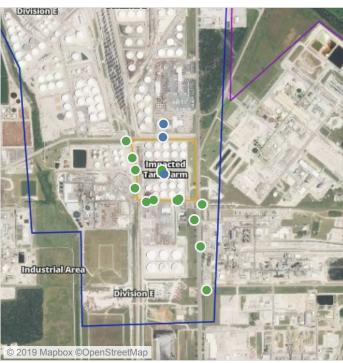

-----------------|---------------------|
| Division E        | 6/21/2019 09:10:51 | 0.04000 ppm         |
|                   | 6/21/2019 09:12:03 | 0.07000 ppm         |
|                   | 6/21/2019 09:23:44 | 0.04000 ppm         |
|                   | 6/21/2019 09:33:47 | 0.02000 ppm         |
|                   | 6/21/2019 09:45:09 | 0.02000 ppm         |





### Reading Date

6/21/2019 10:00:00 AM to 6/21/2019 11:00:00 AM



## Recent Benzene Detections

| Location Category  | Reading Date       | Range of Detections |
|--------------------|--------------------|---------------------|
| Division E         | 6/21/2019 10:52:19 | 0.04000 ppm         |
|                    | 6/21/2019 10:51:28 | 0.04000 ppm         |
| Impacted Tank Farm | 6/21/2019 10:58:06 | 0.06000 ppm         |





#### Reading Date

6/21/2019 11:00:00 AM to 6/21/2019 12:00:00 PM



## Recent Benzene Detections

| Location Category  | Reading Date       | Range of Detections |
|--------------------|--------------------|---------------------|
| Division E         | 6/21/2019 11:01:10 | 0.09000 ppm         |
|                    | 6/21/2019 11:03:31 | 0.03000 ppm         |
| Impacted Tank Farm | 6/21/2019 11:18:34 | 0.03000 ppm         |
|                    | 6/21/2019 11:25:38 | 0.05000 ppm         |
|                    | 6/21/2019 11:51:38 | 0.09000 ppm         |





### Reading Date

6/21/2019 12:00:00 PM to 6/21/2019 1:00:00 PM



## Recent Benzene Detections

| Location Category  | Reading Date       | Range of Detections |
|--------------------|--------------------|---------------------|
|