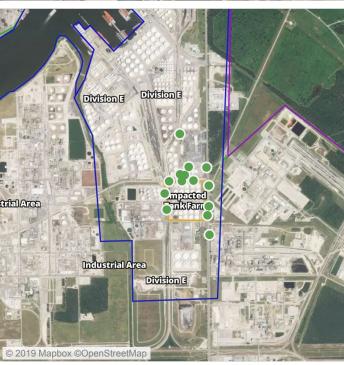

## Recent Benzene Detections

| Location Category | Reading Date       | Range of Detections |
|-------------------|--------------------|---------------------|
| Division E        | 6/20/2019 23:11:17 | 0.03000 ppm         |

## Recent Benzene Detections

| Location Category | Reading Date       | Range of Detections |
|-------------------|--------------------|---------------------|
| Division E        | 6/21/2019 02:39:53 | 0.09000 ppm         |

## Recent Benzene Detections

| Location Category  | Reading Date       | Range of Detections |
|--------------------|--------------------|---------------------|
| Division E         | 6/21/2019 08:45:40 | 0.06000 ppm         |
|                    | 6/21/2019 08:46:27 | 0.08000 ppm         |
|                    | 6/21/2019 08:56:13 | 0.05000 ppm         |
| Impacted Tank Farm | 6/21/2019 08:03:46 | 0.02000 ppm         |

## Recent Benzene Detections

| Location Category | Reading Date       | Range of Detections |
|-------------------|--------------------|---------------------|
| Division E        | 6/21/2019 09:10:51 | 0.04000 ppm         |
|                   | 6/21/2019 09:12:03 | 0.07000 ppm         |
|                   | 6/21/2019 09:23:44 | 0.04000 ppm         |
|                   | 6/21/2019 09:33:47 | 0.02000 ppm         |
|                   | 6/21/2019 09:45:09 | 0.02000 ppm         |

## Recent Benzene Detections

| Location Category  | Reading Date       | Range of Detections |
|--------------------|--------------------|---------------------|
| Division E         | 6/21/2019 10:52:19 | 0.04000 ppm         |
|                    | 6/21/2019 10:51:28 | 0.04000 ppm         |
| Impacted Tank Farm | 6/21/2019 10:58:06 | 0.06000 ppm         |

## Recent Benzene Detections

| Location Category  | Reading Date       | Range of Detections |
|--------------------|--------------------|---------------------|
| Division E         | 6/21/2019 11:01:10 | 0.09000 ppm         |
|                    | 6/21/2019 11:03:31 | 0.03000 ppm         |
| Impacted Tank Farm | 6/21/2019 11:18:34 | 0.03000 ppm         |
|                    | 6/21/2019 11:25:38 | 0.05000 ppm         |
|                    | 6/21/2019 11:51:38 | 0.09000 ppm         |

## Recent Benzene Detections

| Location Category  | Reading Date       | Range of Detections |
|--------------------|--------------------|---------------------|
| Division E         | 6/21/2019 12:17:43 | 0.04000 ppm         |
|                    | 6/21/2019 12:26:32 | 0.02000 ppm         |
|                    | 6/21/2019 12:34:26 | 0.02000 ppm         |
|                    | 6/21/2019 12:43:17 | 0.06000 ppm         |
|                    | 6/21/2019 12:53:34 | 0.03000 ppm         |
|                    | 6/21/2019 12:59:50 | 0.04000 ppm         |
|                    | 6/21/2019 12:43:49 | 0.05000 ppm         |
| Impacted Tank Farm | 6/21/2019 12:10:22 | 0.10000 ppm         |
|                    | 6/21/2019 12:40:04 | 0.06000 ppm         |