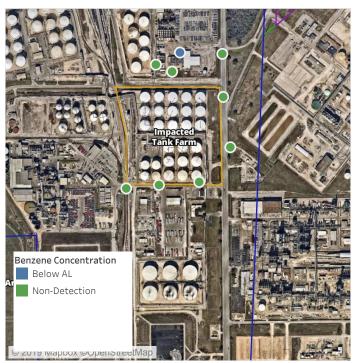

## Recent Benzene Detections

| Location Category | Reading Date       | Range of Detections |
|-------------------|--------------------|---------------------|
| Division E        | 6/20/2019 23:11:17 | 0.03000 ppm         |

## Recent Benzene Detections

| Location Category | Reading Date       | Range of Detections |
|-------------------|--------------------|---------------------|
| Division E        | 6/21/2019 02:39:53 | 0.09000 ppm         |

## Recent Benzene Detections

| Location Category  | Reading Date       | Range of Detections |
|--------------------|--------------------|---------------------|
| Division E         | 6/21/2019 08:45:40 | 0.06000 ppm         |
|                    | 6/21/2019 08:46:27 | 0.08000 ppm         |
|                    | 6/21/2019 08:56:13 | 0.05000 ppm         |
| Impacted Tank Farm | 6/21/2019 08:03:46 | 0.02000 ppm         |

## Recent Benzene Detections

| Location Category | Reading Date       | Range of Detections |
|-------------------|--------------------|---------------------|
| Division E        | 6/21/2019 09:10:51 | 0.04000 ppm         |
|                   | 6/21/2019 09:12:03 | 0.07000 ppm         |
|                   | 6/21/2019 09:23:44 | 0.04000 ppm         |
|                   | 6/21/2019 09:33:47 | 0.02000 ppm         |
|                   | 6/21/2019 09:45:09 | 0.02000 ppm         |

## Recent Benzene Detections

| Location Category  | Reading Date       | Range of Detections |
|--------------------|--------------------|---------------------|
| Division E         | 6/21/2019 10:52:19 | 0.04000 ppm         |
|                    | 6/21/2019 10:51:28 | 0.04000 ppm         |
| Impacted Tank Farm | 6/21/2019 10:58:06 | 0.06000 ppm         |

## Recent Benzene Detections

| Location Category  | Reading Date       | Range of Detections |
|--------------------|--------------------|---------------------|
| Division E         | 6/21/2019 11:01:10 | 0.09000 ppm         |
|                    | 6/21/2019 11:03:31 | 0.03000 ppm         |
| Impacted Tank Farm | 6/21/2019 11:18:34 | 0.03000 ppm         |
|                    | 6/21/2019 11:25:38 | 0.05000 ppm         |
|                    | 6/21/2019 11:51:38 | 0.09000 ppm         |

## Recent Benzene Detections

| Location Category  | Reading Date       | Range of Detections |
|--------------------|--------------------|---------------------|
| Division E         | 6/21/2019 12:17:43 | 0.04000 ppm         |
|                    | 6/21/2019 12:26:32 | 0.02000 ppm         |
|                    | 6/21/2019 12:34:26 | 0.02000 ppm         |
|                    | 6/21/2019 12:43:17 | 0.06000 ppm         |
|                    | 6/21/2019 12:53:34 | 0.03000 ppm         |
|                    | 6/21/2019 12:59:50 | 0.04000 ppm         |
|                    | 6/21/2019 12:43:49 | 0.05000 ppm         |
| Impacted Tank Farm | 6/21/2019 12:10:22 | 0.10000 ppm         |
|                    | 6/21/2019 12:40:04 | 0.06000 ppm         |