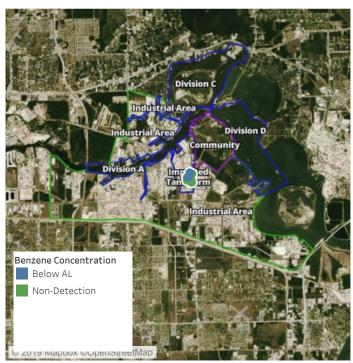

9 09:10:51 | 0.04000 ppm         |
|                   | 6/21/2019 09:12:03 | 0.07000 ppm         |
|                   | 6/21/2019 09:23:44 | 0.04000 ppm         |
|                   | 6/21/2019 09:33:47 | 0.02000 ppm         |
|                   | 6/21/2019 09:45:09 | 0.02000 ppm         |





### Reading Date

6/21/2019 10:00:00 AM to 6/21/2019 11:00:00 AM



## Recent Benzene Detections

| Location Category  | Reading Date       | Range of Detections |
|--------------------|--------------------|---------------------|
| Division E         | 6/21/2019 10:52:19 | 0.04000 ppm         |
|                    | 6/21/2019 10:51:28 | 0.04000 ppm         |
| Impacted Tank Farm | 6/21/2019 10:58:06 | 0.06000 ppm         |





#### Reading Date

6/21/2019 11:00:00 AM to 6/21/2019 12:00:00 PM



## Recent Benzene Detections

| Location Category  | Reading Date       | Range of Detections |
|--------------------|--------------------|---------------------|
| Division E         | 6/21/2019 11:01:10 | 0.09000 ppm         |
|                    | 6/21/2019 11:03:31 | 0.03000 ppm         |
| Impacted Tank Farm | 6/21/2019 11:18:34 | 0.03000 ppm         |
|                    | 6/21/2019 11:25:38 | 0.05000 ppm         |
|                    | 6/21/2019 11:51:38 | 0.09000 ppm         |





### Reading Date

6/21/2019 12:00:00 PM to 6/21/2019 1:00:00 PM



## Recent Benzene Detections

| Location Category  | Reading Date       | Range of Detections |
|--------------------|--------------------|---------------------|
| Division E         | 6/21/2019 12:17:43 | 0.04000 ppm         |
|