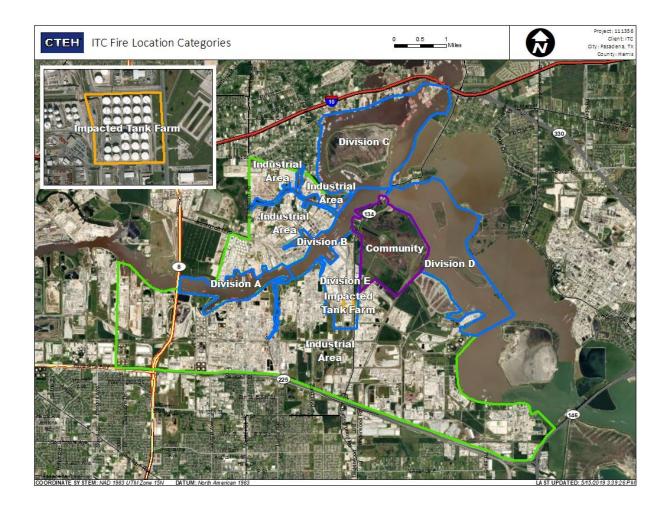

19 12:34:26 | 0.02000 ppm         |
|                    | 6/21/2019 12:43:17 | 0.06000 ppm         |
|                    | 6/21/2019 12:53:34 | 0.03000 ppm         |
|                    | 6/21/2019 12:59:50 | 0.04000 ppm         |
|                    | 6/21/2019 12:43:49 | 0.05000 ppm         |
| Impacted Tank Farm | 6/21/2019 12:10:22 | 0.10000 ppm         |
|                    | 6/21/2019 12:40:04 | 0.06000 ppm         |





### Reading Date

6/21/2019 1:00:00 PM to 6/21/2019 2:00:00 PM



## Recent Benzene Detections

| Location Category  | Reading Date       | Range of Detections |
|--------------------|--------------------|---------------------|
| Impacted Tank Farm | 6/21/2019 13:01:13 | 0.07000 ppm         |
|                    | 6/21/2019 13:47:20 | 0.03000 ppm         |





### Reading Date

6/21/2019 2:00:00 PM to 6/21/2019 3:00:00 PM



## Recent Benzene Detections

| Location Category  | Reading Date       | Range of Detections |
|--------------------|--------------------|---------------------|
| Division E         | 6/21/2019 14:26:45 | 0.05000 ppm         |
|                    | 6/21/2019 14:36:24 | 0.05000 ppm         |
|                    | 6/21/2019 14:57:45 | 0.03000 ppm         |
|                    | 6/21/2019 14:51:36 | 0.03000 ppm         |
| Impacted Tank Farm | 6/21/2019 14:07:31 | 0.11000 ppm         |
|                    | 6/21/2019 14:47:24 | 0.05000 ppm         |





### Reading Date

6/21/2019 3:00:00 PM to 6/21/2019 4:00:00 PM



## Recent Benzene Detections

| Location Category  | Reading Date       | Range of Detections |
|------