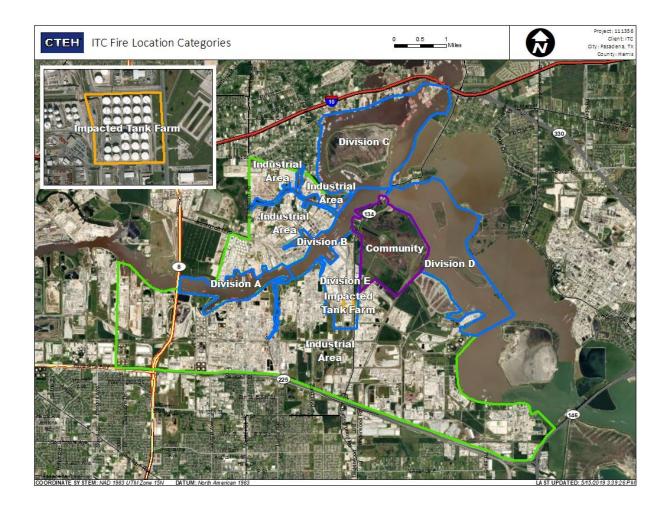

---------------|---------------------|
| Division E        | 6/21/2019 09:10:51 | 0.04000 ppm         |
|                   | 6/21/2019 09:12:03 | 0.07000 ppm         |
|                   | 6/21/2019 09:23:44 | 0.04000 ppm         |
|                   | 6/21/2019 09:33:47 | 0.02000 ppm         |
|                   | 6/21/2019 09:45:09 | 0.02000 ppm         |





### Reading Date

6/21/2019 10:00:00 AM to 6/21/2019 11:00:00 AM



## Recent Benzene Detections

| Location Category  | Reading Date       | Range of Detections |
|--------------------|--------------------|---------------------|
| Division E         | 6/21/2019 10:52:19 | 0.04000 ppm         |
|                    | 6/21/2019 10:51:28 | 0.04000 ppm         |
| Impacted Tank Farm | 6/21/2019 10:58:06 | 0.06000 ppm         |





#### Reading Date

6/21/2019 11:00:00 AM to 6/21/2019 12:00:00 PM



## Recent Benzene Detections

| Location Category  | Reading Date       | Range of Detections |
|--------------------|--------------------|---------------------|
| Division E         | 6/21/2019 11:01:10 | 0.09000 ppm         |
|                    | 6/21/2019 11:03:31 | 0.03000 ppm         |
| Impacted Tank Farm | 6/21/2019 11:18:34 | 0.03000 ppm         |
|                    | 6/21/2019 11:25:38 | 0.05000 ppm         |
|                    | 6/21/2019 11:51:38 | 0.09000 ppm         |





### Reading Date

6/21/2019 12:00:00 PM to 6/21/2019 1:00:00 PM



## Recent Benzene Detections

| Location Category  | Reading Date       | Range of Detections |
|--------------------|--------------------|---------------------|
| D