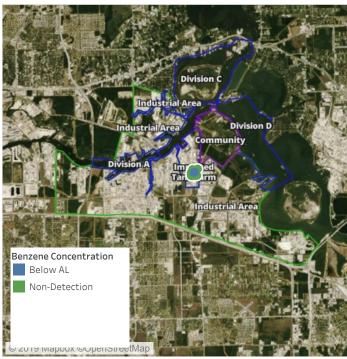

## Recent Benzene Detections

| Location Category | Reading Date       | Range of Detections |
|-------------------|--------------------|---------------------|
| Division E        | 6/20/2019 23:11:17 | 0.03000 ppm         |

## Recent Benzene Detections

| Location Category | Reading Date       | Range of Detections |
|-------------------|--------------------|---------------------|
| Division E        | 6/21/2019 02:39:53 | 0.09000 ppm         |

## Recent Benzene Detections

| Location Category  | Reading Date       | Range of Detections |
|--------------------|--------------------|---------------------|
| Division E         | 6/21/2019 08:45:40 | 0.06000 ppm         |
|                    | 6/21/2019 08:46:27 | 0.08000 ppm         |
|                    | 6/21/2019 08:56:13 | 0.05000 ppm         |
| Impacted Tank Farm | 6/21/2019 08:03:46 | 0.02000 ppm         |

## Recent Benzene Detections

| Location Category | Reading Date       | Range of Detections |
|-------------------|--------------------|---------------------|
| Division E        | 6/21/2019 09:10:51 | 0.04000 ppm         |
|                   | 6/21/2019 09:12:03 | 0.07000 ppm         |
|                   | 6/21/2019 09:23:44 | 0.04000 ppm         |
|                   | 6/21/2019 09:33:47 | 0.02000 ppm         |
|                   | 6/21/2019 09:45:09 | 0.02000 ppm         |

## Recent Benzene Detections

| Location Category  | Reading Date       | Range of Detections |
|--------------------|--------------------|---------------------|
| Division E         | 6/21/2019 10:52:19 | 0.04000 ppm         |
|                    | 6/21/2019 10:51:28 | 0.04000 ppm         |
| Impacted Tank Farm | 6/21/2019 10:58:06 | 0.06000 ppm         |

## Recent Benzene Detections

| Location Category  | Reading Date       | Range of Detections |
|--------------------|--------------------|---------------------|
| Division E         | 6/21/2019 11:01:10 | 0.09000 ppm         |
|                    | 6/21/2019 11:03:31 | 0.03000 ppm         |
| Impacted Tank Farm | 6/21/2019 11:18:34 | 0.03000 ppm         |
|                    | 6/21/2019 11:25:38 | 0.05000 ppm         |
|                    | 6/21/2019 11:51:38 | 0.09000 ppm         |

## Recent Benzene Detections

| Location Category  | Reading Date       | Range of Detections |
|--------------------|--------------------|---------------------|
| Division E         | 6/21/2019 12:17:43 | 0.04000 ppm         |
|                    | 6/21/2019 12:26:32 | 0.02000 ppm         |
|                    | 6/21/2019 12:34:26 | 0.02000 ppm         |
|                    | 6/21/2019 12:43:17 | 0.06000 ppm         |
|                    | 6/21/2019 12:53:34 | 0.03000 ppm         |
|                    | 6/21/2019 12:59:50 | 0.04000 ppm         |
|                    | 6/21/2019 12:43:49 | 0.05000 ppm         |
| Impacted Tank Farm | 6/21/2019 12:10:22 | 0.10000 ppm         |
|                    | 6/21/2019 12:40:04 | 0.06000 ppm         |