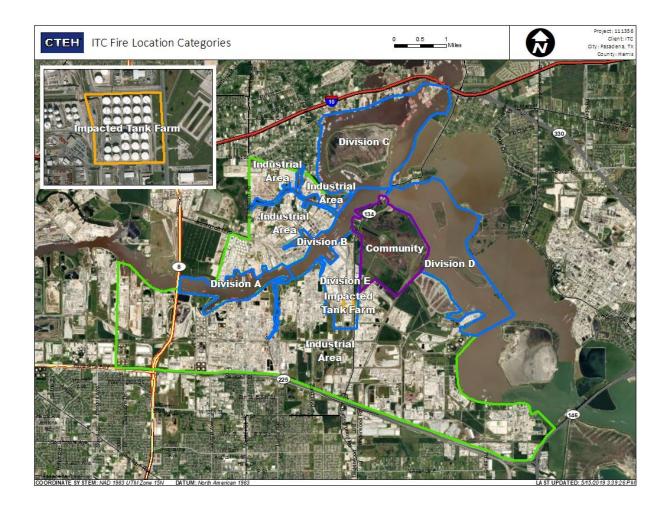

### Reading Date

6/20/2019 11:00:00 PM to 6/21/2019 12:00:00 AM

## Recent Benzene Detections

| Location Category | Reading Date       | Range of Detections |
|-------------------|--------------------|---------------------|
| Division E        | 6/20/2019 23:11:17 | 0.03000 ppm         |