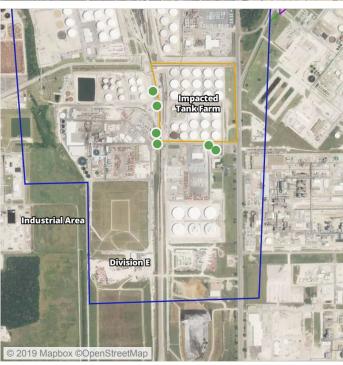

### Reading Date

6/21/2019 12:00:00 AM to 6/21/2019 1:00:00 AM

Recent Benzene Detections