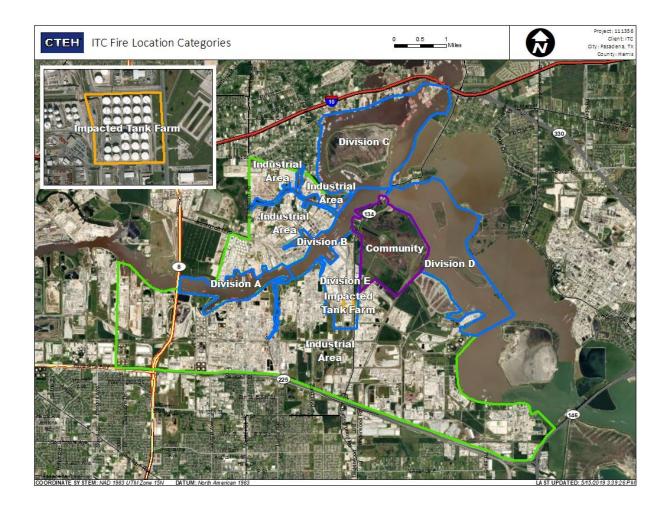

------------|---------------------|
| Impacted Tank Farm | 6/21/2019 13:01:13 | 0.07000 ppm         |
|                    | 6/21/2019 13:47:20 | 0.03000 ppm         |





### Reading Date

6/21/2019 2:00:00 PM to 6/21/2019 3:00:00 PM



## Recent Benzene Detections

| Location Category  | Reading Date       | Range of Detections |
|--------------------|--------------------|---------------------|
| Division E         | 6/21/2019 14:26:45 | 0.05000 ppm         |
|                    | 6/21/2019 14:36:24 | 0.05000 ppm         |
|                    | 6/21/2019 14:57:45 | 0.03000 ppm         |
|                    | 6/21/2019 14:51:36 | 0.03000 ppm         |
| Impacted Tank Farm | 6/21/2019 14:07:31 | 0.11000 ppm         |
|                    | 6/21/2019 14:47:24 | 0.05000 ppm         |





### Reading Date

6/21/2019 3:00:00 PM to 6/21/2019 4:00:00 PM



## Recent Benzene Detections

| Location Category  | Reading Date       | Range of Detections |
|--------------------|--------------------|---------------------|
| Impacted Tank Farm | 6/21/2019 15:15:55 | 0.05000 ppm         |
|                    | 6/21/2019 15:54:20 | 0.05000 ppm         |
|                    | 6/21/2019 15:34:32 | 0.02000 ppm         |





#### Reading Date

6/21/2019 6:00:00 PM to 6/21/2019 8:00:00 PM



## Recent Benzene Detections

| Location Category  | Reading Date       | Range of Detections |
|--------------------|--------------------|---------------------|
| Division E         | 6/21/2019 18:15:23 | 0.08000 ppm         |
|                    | 6/21/2019 18:26:06 | 0.03000 ppm         |
| Impa