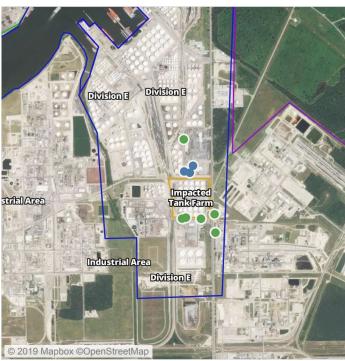

## Recent Benzene Detections

| Location Category  | Reading Date       | Range of Detections |
|--------------------|--------------------|---------------------|
| Division E         | 6/21/2019 10:52:19 | 0.04000 ppm         |
|                    | 6/21/2019 10:51:28 | 0.04000 ppm         |
| Impacted Tank Farm | 6/21/2019 10:58:06 | 0.06000 ppm         |

## Recent Benzene Detections

| Location Category  | Reading Date       | Range of Detections |
|--------------------|--------------------|---------------------|
| Division E         | 6/21/2019 11:01:10 | 0.09000 ppm         |
|                    | 6/21/2019 11:03:31 | 0.03000 ppm         |
| Impacted Tank Farm | 6/21/2019 11:18:34 | 0.03000 ppm         |
|                    | 6/21/2019 11:25:38 | 0.05000 ppm         |
|                    | 6/21/2019 11:51:38 | 0.09000 ppm         |