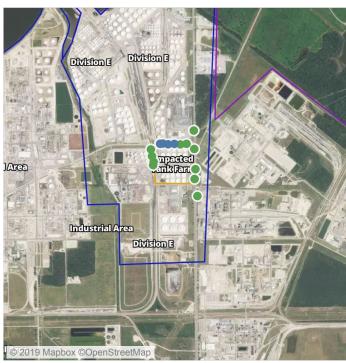

## Recent Benzene Detections

| Location Category | Reading Date       | Range of Detections |
|-------------------|--------------------|---------------------|
| Division E        | 6/20/2019 23:11:17 | 0.03000 ppm         |

## Recent Benzene Detections

| Location Category | Reading Date       | Range of Detections |
|-------------------|--------------------|---------------------|
| Division E        | 6/21/2019 02:39:53 | 0.09000 ppm         |