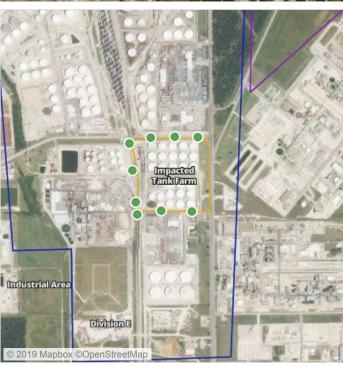

## Recent Benzene Detections

| Location Category  | Reading Date       | Range of Detections |
|--------------------|--------------------|---------------------|
| Division E         | 6/21/2019 11:01:10 | 0.09000 ppm         |
|                    | 6/21/2019 11:03:31 | 0.03000 ppm         |
| Impacted Tank Farm | 6/21/2019 11:18:34 | 0.03000 ppm         |
|                    | 6/21/2019 11:25:38 | 0.05000 ppm         |
|                    | 6/21/2019 11:51:38 | 0.09000 ppm         |

## Recent Benzene Detections

| Location Category  | Reading Date       | Range of Detections |
|--------------------|--------------------|---------------------|
| Division E         | 6/21/2019 12:17:43 | 0.04000 ppm         |
|                    | 6/21/2019 12:26:32 | 0.02000 ppm         |
|                    | 6/21/2019 12:34:26 | 0.02000 ppm         |
|                    | 6/21/2019 12:43:17 | 0.06000 ppm         |
|                    | 6/21/2019 12:53:34 | 0.03000 ppm         |
|                    | 6/21/2019 12:59:50 | 0.04000 ppm         |
|                    | 6/21/2019 12:43:49 | 0.05000 ppm         |
| Impacted Tank Farm | 6/21/2019 12:10:22 | 0.10000 ppm         |
|                    | 6/21/2019 12:40:04 | 0.06000 ppm         |

## Recent Benzene Detections

| Location Category  | Reading Date       | Range of Detections |
|--------------------|--------------------|---------------------|
| Impacted Tank Farm | 6/21/2019 13:01:13 | 0.07000 ppm         |
|                    | 6/21/2019 13:47:20 | 0.03000 ppm         |

## Recent Benzene Detections

| Location Category  | Reading Date       | Range of Detections |
|--------------------|--------------------|---------------------|
| Division E         | 6/21/2019 14:26:45 | 0.05000 ppm         |
|                    | 6/21/2019 14:36:24 | 0.05000 ppm         |
|                    | 6/21/2019 14:57:45 | 0.03000 ppm         |
|                    | 6/21/2019 14:51:36 | 0.03000 ppm         |
| Impacted Tank Farm | 6/21/2019 14:07:31 | 0.11000 ppm         |
|                    | 6/21/2019 14:47:24 | 0.05000 ppm         |

## Recent Benzene Detections

| Location Category  | Reading Date       | Range of Detections |
|--------------------|--------------------|---------------------|
| Impacted Tank Farm | 6/21/2019 15:15:55 | 0.05000 ppm         |
|                    | 6/21/2019 15:54:20 | 0.05000 ppm         |
|                    | 6/21/2019 15:34:32 | 0.02000 ppm         |

## Recent Benzene Detections

| Location Category  | Reading Date       | Range of Detections |
|--------------------|--------------------|---------------------|
| Division E         | 6/21/2019 18:15:23 | 0.08000 ppm         |
|                    | 6/21/2019 18:26:06 | 0.03000 ppm         |
| Impacted Tank Farm | 6/21/2019 18:15:18 | 0.03000 ppm         |
|                    | 6/21/2019 18:34:56 | 0.08000 ppm         |
|                    | 6/21/2019 18:55:39 | 0.03000 ppm         |