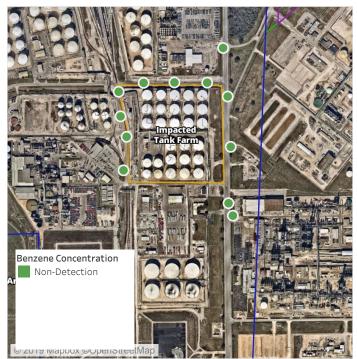

## Recent Benzene Detections

| Location Category | Reading Date       | Range of Detections |
|-------------------|--------------------|---------------------|
| Division E        | 6/20/2019 23:11:17 | 0.03000 ppm         |

## Recent Benzene Detections

| Location Category | Reading Date       | Range of Detections |
|-------------------|--------------------|---------------------|
| Division E        | 6/21/2019 02:39:53 | 0.09000 ppm         |

## Recent Benzene Detections

| Location Category  | Reading Date       | Range of Detections |
|--------------------|--------------------|---------------------|
| Division E         | 6/21/2019 08:45:40 | 0.06000 ppm         |
|                    | 6/21/2019 08:46:27 | 0.08000 ppm         |
|                    | 6/21/2019 08:56:13 | 0.05000 ppm         |
| Impacted Tank Farm | 6/21/2019 08:03:46 | 0.02000 ppm         |

## Recent Benzene Detections

| Location Category | Reading Date       | Range of Detections |
|-------------------|--------------------|---------------------|
| Division E        | 6/21/2019 09:10:51 | 0.04000 ppm         |
|                   | 6/21/2019 09:12:03 | 0.07000 ppm         |
|                   | 6/21/2019 09:23:44 | 0.04000 ppm         |
|                   | 6/21/2019 09:33:47 | 0.02000 ppm         |
|                   | 6/21/2019 09:45:09 | 0.02000 ppm         |

## Recent Benzene Detections

| Location Category  | Reading Date       | Range of Detections |
|--------------------|--------------------|---------------------|
| Division E         | 6/21/2019 10:52:19 | 0.04000 ppm         |
|                    | 6/21/2019 10:51:28 | 0.04000 ppm         |
| Impacted Tank Farm | 6/21/2019 10:58:06 | 0.06000 ppm         |

## Recent Benzene Detections

| Location Category  | Reading Date       | Range of Detections |
|--------------------|--------------------|---------------------|
| Division E         | 6/21/2019 11:01:10 | 0.09000 ppm         |
|                    | 6/21/2019 11:03:31 | 0.03000 ppm         |
| Impacted Tank Farm | 6/21/2019 11:18:34 | 0.03000 ppm         |
|                    | 6/21/2019 11:25:38 | 0.05000 ppm         |
|                    | 6/21/2019 11:51:38 | 0.09000 ppm         |

## Recent Benzene Detections

| Location Category  | Reading Date       | Range of Detections |
|--------------------|--------------------|---------------------|
| Division E         | 6/21/2019 12:17:43 | 0.04000 ppm         |
|                    | 6/21/2019 12:26:32 | 0.02000 ppm         |
|                    | 6/21/2019 12:34:26 | 0.02000 ppm         |
|                    | 6/21/2019 12:43:17 | 0.06000 ppm         |
|                    | 6/21/2019 12:53:34 | 0.03000 ppm         |
|                    | 6/21/2019 12:59:50 | 0.04000 ppm         |
|                    | 6/21/2019 12:43:49 | 0.05000 ppm         |
| Impacted Tank Farm | 6/21/2019 12:10:22 | 0.10000 ppm         |
|                    | 6/21/2019 12:40:04 | 0.06000 ppm         |