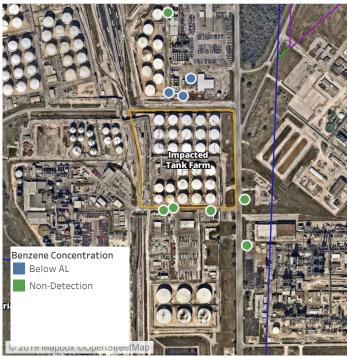

## Recent Benzene Detections

| Location Category  | Reading Date       | Range of Detections |
|--------------------|--------------------|---------------------|
| Division E         | 6/21/2019 08:45:40 | 0.06000 ppm         |
|                    | 6/21/2019 08:46:27 | 0.08000 ppm         |
|                    | 6/21/2019 08:56:13 | 0.05000 ppm         |
| Impacted Tank Farm | 6/21/2019 08:03:46 | 0.02000 ppm         |

## Recent Benzene Detections

| Location Category | Reading Date       | Range of Detections |
|-------------------|--------------------|---------------------|
| Division E        | 6/21/2019 09:10:51 | 0.04000 ppm         |
|                   | 6/21/2019 09:12:03 | 0.07000 ppm         |
|                   | 6/21/2019 09:23:44 | 0.04000 ppm         |
|                   | 6/21/2019 09:33:47 | 0.02000 ppm         |
|                   | 6/21/2019 09:45:09 | 0.02000 ppm         |