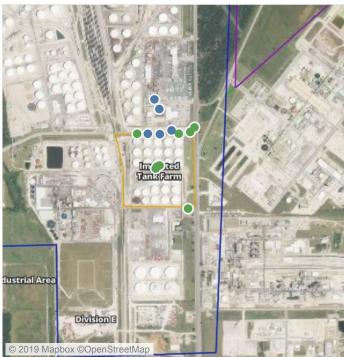

## Recent Benzene Detections

| Location Category | Reading Date       | Range of Detections |
|-------------------|--------------------|---------------------|
| Division E        | 6/20/2019 23:11:17 | 0.03000 ppm         |

## Recent Benzene Detections

| Location Category | Reading Date       | Range of Detections |
|-------------------|--------------------|---------------------|
| Division E        | 6/21/2019 02:39:53 | 0.09000 ppm         |

## Recent Benzene Detections

| Location Category  | Reading Date       | Range of Detections |
|--------------------|--------------------|---------------------|
| Division E         | 6/21/2019 08:45:40 | 0.06000 ppm         |
|                    | 6/21/2019 08:46:27 | 0.08000 ppm         |
|                    | 6/21/2019 08:56:13 | 0.05000 ppm         |
| Impacted Tank Farm | 6/21/2019 08:03:46 | 0.02000 ppm         |

## Recent Benzene Detections

| Location Category | Reading Date       | Range of Detections |
|-------------------|--------------------|---------------------|
| Division E        | 6/21/2019 09:10:51 | 0.04000 ppm         |
|                   | 6/21/2019 09:12:03 | 0.07000 ppm         |
|                   | 6/21/2019 09:23:44 | 0.04000 ppm         |
|                   | 6/21/2019 09:33:47 | 0.02000 ppm         |
|                   | 6/21/2019 09:45:09 | 0.02000 ppm         |

## Recent Benzene Detections

| Location Category  | Reading Date       | Range of Detections |
|--------------------|--------------------|---------------------|
| Division E         | 6/21/2019 10:52:19 | 0.04000 ppm         |
|                    | 6/21/2019 10:51:28 | 0.04000 ppm         |
| Impacted Tank Farm | 6/21/2019 10:58:06 | 0.06000 ppm         |

## Recent Benzene Detections

| Location Category  | Reading Date       | Range of Detections |
|--------------------|--------------------|---------------------|
| Division E         | 6/21/2019 11:01:10 | 0.09000 ppm         |
|                    | 6/21/2019 11:03:31 | 0.03000 ppm         |
| Impacted Tank Farm | 6/21/2019 11:18:34 | 0.03000 ppm         |
|                    | 6/21/2019 11:25:38 | 0.05000 ppm         |
|                    | 6/21/2019 11:51:38 | 0.09000 ppm         |

## Recent Benzene Detections

| Location Category  | Reading Date       | Range of Detections |
|--------------------|--------------------|---------------------|
| Division E         | 6/21/2019 12:17:43 | 0.04000 ppm         |
|                    | 6/21/2019 12:26:32 | 0.02000 ppm         |
|                    | 6/21/2019 12:34:26 | 0.02000 ppm         |
|                    | 6/21/2019 12:43:17 | 0.06000 ppm         |
|                    | 6/21/2019 12:53:34 | 0.03000 ppm         |
|                    | 6/21/2019 12:59:50 | 0.04000 ppm         |
|                    | 6/21/2019 12:43:49 | 0.05000 ppm         |
| Impacted Tank Farm | 6/21/2019 12:10:22 | 0.10000 ppm         |
|                    | 6/21/2019 12:40:04 | 0.06000 ppm         |

## Recent Benzene Detections

| Location Category  | Reading Date       | Range of Detections |
|--------------------|--------------------|---------------------|
| Impacted Tank Farm | 6/21/2019 13:01:13 | 0.07000 ppm         |
|                    | 6/21/2019 13:47:20 | 0.03000 ppm         |

## Recent Benzene Detections

| Location Category  | Reading Date       | Range of Detections |
|--------------------|--------------------|---------------------|
| Division E         | 6/21/2019 14:26:45 | 0.05000 ppm         |
|                    | 6/21/2019 14:36:24 | 0.05000 ppm         |
|                    | 6/21/2019 14:57:45 | 0.03000 ppm         |
|                    | 6/21/2019 14:51:36 | 0.03000 ppm         |
| Impacted Tank Farm | 6/21/2019 14:07:31 | 0.11000 ppm         |
|                    | 6/21/2019 14:47:24 | 0.05000 ppm         |

## Recent Benzene Detections

| Location Category  | Reading Date       | Range of Detections |
|--------------------|--------------------|---------------------|
| Impacted Tank Farm | 6/21/2019 15:15:55 | 0.05000 ppm         |
|                    | 6/21/2019 15:54:20 | 0.05000 ppm         |
|                    | 6/21/2019 15:34:32 | 0.02000 ppm         |

## Recent Benzene Detections

| Location Category  | Reading Date       | Range of Detections |
|--------------------|--------------------|---------------------|
| Division E         | 6/21/2019 18:15:23 | 0.08000 ppm         |
|                    | 6/21/2019 18:26:06 | 0.03000 ppm         |
| Impacted Tank Farm | 6/21/2019 18:15:18 | 0.03000 ppm         |
|                    | 6/21/2019 18:34:56 | 0.08000 ppm         |
|                    | 6/21/2019 18:55:39 | 0.03000 ppm         |

## Recent Benzene Detections

| Location Category | Reading Date       | Range of Detections |
|-------------------|--------------------|---------------------|
| Division E        | 6/21/2019 20:22:53 | 0.05000 ppm         |
|                   | 6/21/2019 20:18:14 | 0.05000 ppm         |
|                   | 6/21/2019 20:42:13 | 0.06000 ppm         |
|                   | 6/21/2019 20:47:12 | 0.03000 ppm         |

## Recent Benzene Detections

| Location Category | Reading Date       | Range of Detections |
|-------------------|--------------------|---------------------|
| Division E        | 6/21/2019 21:18:12 | 0.0400 ppm          |
|                   | 6/21/2019 21:14:00 | 0.0400 ppm          |
|                   | 6/21/2019 21:23:01 | 0.3000 ppm          |

## Recent Benzene Detections

| Location Category | Reading Date       | Range of Detections |
|-------------------|--------------------|---------------------|
| Division E        | 6/21/2019 22:46:56 | 0.3000 ppm          |