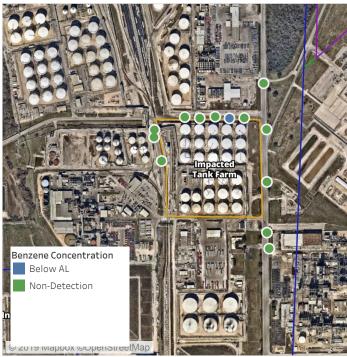

## Reading Date

6/21/2019 2:00:00 AM to 6/21/2019 3:00:00 AM

## Recent Benzene Detections

| Location Category | Reading Date       | Range of Detections |
|-------------------|--------------------|---------------------|
| Division E        | 6/21/2019 02:39:53 | 0.09000 ppm         |