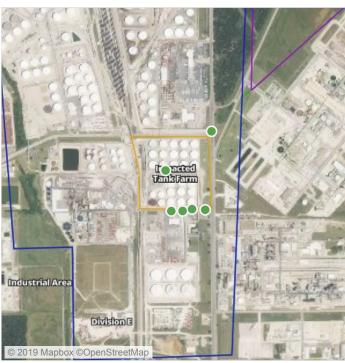

## Recent Benzene Detections

| Location Category | Reading Date       | Range of Detections |
|-------------------|--------------------|---------------------|
| Division E        | 6/20/2019 23:11:17 | 0.03000 ppm         |

## Recent Benzene Detections

| Location Category | Reading Date       | Range of Detections |
|-------------------|--------------------|---------------------|
| Division E        | 6/21/2019 02:39:53 | 0.09000 ppm         |

## Recent Benzene Detections

| Location Category  | Reading Date       | Range of Detections |
|--------------------|--------------------|---------------------|
| Division E         | 6/21/2019 08:45:40 | 0.06000 ppm         |
|                    | 6/21/2019 08:46:27 | 0.08000 ppm         |
|                    | 6/21/2019 08:56:13 | 0.05000 ppm         |
| Impacted Tank Farm | 6/21/2019 08:03:46 | 0.02000 ppm         |

## Recent Benzene Detections

| Location Category | Reading Date       | Range of Detections |
|-------------------|--------------------|---------------------|
| Division E        | 6/21/2019 09:10:51 | 0.04000 ppm         |
|                   | 6/21/2019 09:12:03 | 0.07000 ppm         |
|                   | 6/21/2019 09:23:44 | 0.04000 ppm         |
|                   | 6/21/2019 09:33:47 | 0.02000 ppm         |
|                   | 6/21/2019 09:45:09 | 0.02000 ppm         |

## Recent Benzene Detections

| Location Category  | Reading Date       | Range of Detections |
|--------------------|--------------------|---------------------|
| Division E         | 6/21/2019 10:52:19 | 0.04000 ppm         |
|                    | 6/21/2019 10:51:28 | 0.04000 ppm         |
| Impacted Tank Farm | 6/21/2019 10:58:06 | 0.06000 ppm         |

## Recent Benzene Detections

| Location Category  | Reading Date       | Range of Detections |
|--------------------|--------------------|---------------------|
| Division E         | 6/21/2019 11:01:10 | 0.09000 ppm         |
|                    | 6/21/2019 11:03:31 | 0.03000 ppm         |
| Impacted Tank Farm | 6/21/2019 11:18:34 | 0.03000 ppm         |
|                    | 6/21/2019 11:25:38 | 0.05000 ppm         |
|                    | 6/21/2019 11:51:38 | 0.09000 ppm         |

## Recent Benzene Detections

| Location Category  | Reading Date       | Range of Detections |
|--------------------|--------------------|---------------------|
| Division E         | 6/21/2019 12:17:43 | 0.04000 ppm         |
|                    | 6/21/2019 12:26:32 | 0.02000 ppm         |
|                    | 6/21/2019 12:34:26 | 0.02000 ppm         |
|                    | 6/21/2019 12:43:17 | 0.06000 ppm         |
|                    | 6/21/2019 12:53:34 | 0.03000 ppm         |
|                    | 6/21/2019 12:59:50 | 0.04000 ppm         |
|                    | 6/21/2019 12:43:49 | 0.05000 ppm         |
| Impacted Tank Farm | 6/21/2019 12:10:22 | 0.10000 ppm         |
|                    | 6/21/2019 12:40:04 | 0.06000 ppm         |