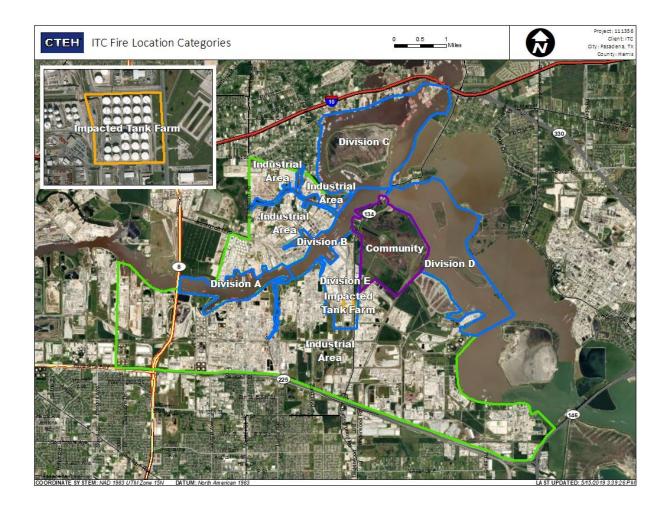

## Recent Benzene Detections

| Location Category | Reading Date       | Range of Detections |
|-------------------|--------------------|---------------------|
| Division E        | 6/20/2019 23:11:17 | 0.03000 ppm         |

## Recent Benzene Detections

| Location Category | Reading Date       | Range of Detections |
|-------------------|--------------------|---------------------|
| Division E        | 6/21/2019 02:39:53 | 0.09000 ppm         |

## Recent Benzene Detections

| Location Category  | Reading Date       | Range of Detections |
|--------------------|--------------------|---------------------|
| Division E         | 6/21/2019 08:45:40 | 0.06000 ppm         |
|                    | 6/21/2019 08:46:27 | 0.08000 ppm         |
|                    | 6/21/2019 08:56:13 | 0.05000 ppm         |
| Impacted Tank Farm | 6/21/2019 08:03:46 | 0.02000 ppm         |

## Recent Benzene Detections

| Location Category | Reading Date       | Range of Detections |
|-------------------|--------------------|---------------------|
| Division E        | 6/21/2019 09:10:51 | 0.04000 ppm         |
|                   | 6/21/2019 09:12:03 | 0.07000 ppm         |
|                   | 6/21/2019 09:23:44 | 0.04000 ppm         |
|                   | 6/21/2019 09:33:47 | 0.02000 ppm         |
|                   | 6/21/2019 09:45:09 | 0.02000 ppm         |

## Recent Benzene Detections

| Location Category  | Reading Date       | Range of Detections |
|--------------------|--------------------|---------------------|
| Division E         | 6/21/2019 10:52:19 | 0.04000 ppm         |
|                    | 6/21/2019 10:51:28 | 0.04000 ppm         |
| Impacted Tank Farm | 6/21/2019 10:58:06 | 0.06000 ppm         |

## Recent Benzene Detections

| Location Category  | Reading Date       | Range of Detections |
|--------------------|--------------------|---------------------|
| Division E         | 6/21/2019 11:01:10 | 0.09000 ppm         |
|                    | 6/21/2019 11:03:31 | 0.03000 ppm         |
| Impacted Tank Farm | 6/21/2019 11:18:34 | 0.03000 ppm         |
|                    | 6/21/2019 11:25:38 | 0.05000 ppm         |
|                    | 6/21/2019 11:51:38 | 0.09000 ppm         |

## Recent Benzene Detections

| Location Category  | Reading Date       | Range of Detections |
|--------------------|--------------------|---------------------|
| Division E         | 6/21/2019 12:17:43 | 0.04000 ppm         |
|                    | 6/21/2019 12:26:32 | 0.02000 ppm         |
|                    | 6/21/2019 12:34:26 | 0.02000 ppm         |
|                    | 6/21/2019 12:43:17 | 0.06000 ppm         |
|                    | 6/21/2019 12:53:34 | 0.03000 ppm         |
|                    | 6/21/2019 12:59:50 | 0.04000 ppm         |
|                    | 6/21/2019 12:43:49 | 0.05000 ppm         |
| Impacted Tank Farm | 6/21/2019 12:10:22 | 0.10000 ppm         |
|                    | 6/21/2019 12:40:04 | 0.06000 ppm         |

## Recent Benzene Detections

| Location Category  | Reading Date       | Range of Detections |
|--------------------|--------------------|---------------------|
| Impacted Tank Farm | 6/21/2019 13:01:13 | 0.07000 ppm         |
|                    | 6/21/2019 13:47:20 | 0.03000 ppm         |

## Recent Benzene Detections

| Location Category  | Reading Date       | Range of Detections |
|--------------------|--------------------|---------------------|
| Division E         | 6/21/2019 14:26:45 | 0.05000 ppm         |
|                    | 6/21/2019 14:36:24 | 0.05000 ppm         |
|                    | 6/21/2019 14:57:45 | 0.03000 ppm         |
|                    | 6/21/2019 14:51:36 | 0.03000 ppm         |
| Impacted Tank Farm | 6/21/2019 14:07:31 | 0.11000 ppm         |
|                    | 6/21/2019 14:47:24 | 0.05000 ppm         |

## Recent Benzene Detections

| Location Category  | Reading Date       | Range of Detections |
|--------------------|--------------------|---------------------|
| Impacted Tank Farm | 6/21/2019 15:15:55 | 0.05000 ppm         |
|                    | 6/21/2019 15:54:20 | 0.05000 ppm         |
|                    | 6/21/2019 15:34:32 | 0.02000 ppm         |

## Recent Benzene Detections

| Location Category  | Reading Date       | Range of Detections |
|--------------------|--------------------|---------------------|
| Division E         | 6/21/2019 18:15:23 | 0.08000 ppm         |
|                    | 6/21/2019 18:26:06 | 0.03000 ppm         |
| Impacted Tank Farm | 6/21/2019 18:15:18 | 0.03000 ppm         |
|                    | 6/21/2019 18:34:56 | 0.08000 ppm         |
|                    | 6/21/2019 18:55:39 | 0.03000 ppm         |

## Recent Benzene Detections

| Location Category | Reading Date       | Range of Detections |
|-------------------|--------------------|---------------------|
| Division E        | 6/21/2019 20:22:53 | 0.05000 ppm         |
|                   | 6/21/2019 20:18:14 | 0.05000 ppm         |
|                   | 6/21/2019 20:42:13 | 0.06000 ppm         |
|                   | 6/21/2019 20:47:12 | 0.03000 ppm         |

## Recent Benzene Detections

| Location Category | Reading Date       | Range of Detections |
|-------------------|--------------------|---------------------|
| Division E        | 6/21/2019 21:18:12 | 0.0400 ppm          |
|                   | 6/21/2019 21:14:00 | 0.0400 ppm          |
|                   | 6/21/2019 21:23:01 | 0.3000 ppm          |

## Recent Benzene Detections

| Location Category | Reading Date       | Range of Detections |
|-------------------|--------------------|---------------------|
| Division E        | 6/21/2019 22:46:56 | 0.3000 ppm          |