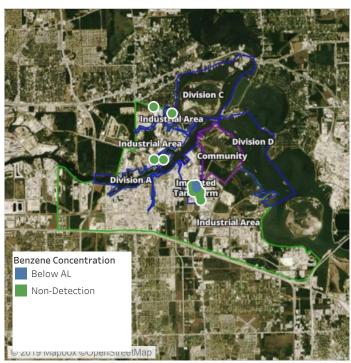

## Recent Benzene Detections

| Location Category | Reading Date       | Range of Detections |
|-------------------|--------------------|---------------------|
| Division E        | 6/21/2019 23:11:03 | 0.07000 ppm         |

### Recent Benzene Detections

| Location Category | Reading Date       | Range of Detections |
|-------------------|--------------------|---------------------|
| Division E        | 6/22/2019 00:43:52 | 0.03000 ppm         |
|                   | 6/22/2019 00:51:25 | 0.03000 ppm         |

## Recent Benzene Detections

| Location Category | Reading Date       | Range of Detections |
|-------------------|--------------------|---------------------|
| Division E        | 6/22/2019 02:56:24 | 0.03000 ppm         |

## Recent Benzene Detections

| Location Category | Reading Date       | Range of Detections |
|-------------------|--------------------|---------------------|
| Division E        | 6/22/2019 03:16:24 | 0.0500 ppm          |
|                   | 6/22/2019 03:21:33 | 0.4000 ppm          |
|                   | 6/22/2019 03:23:00 | 0.0300 ppm          |

## Recent Benzene Detections

| Location Category | Reading Date       | Range of Detections |
|-------------------|--------------------|---------------------|
| Division E        | 6/22/2019 04:49:43 | 0.03000 ppm         |

## Recent Benzene Detections

| Location Category | Reading Date       | Range of Detections |
|-------------------|--------------------|---------------------|
| Division E        | 6/22/2019 05:08:11 | 0.05000 ppm         |

### Recent Benzene Detections

| Location Category | Reading Date       | Range of Detections |
|-------------------|--------------------|---------------------|
| Division E        | 6/22/2019 06:37:27 | 0.3000 ppm          |
|                   | 6/22/2019 06:41:41 | 0.0400 ppm          |

## Recent Benzene Detections

| Loc | ation Category  | Reading Date       | Range of Detections |
|-----|-----------------|--------------------|---------------------|
| Imp | acted Tank Farm | 6/22/2019 07:53:30 | 0.04000 ppm         |

### Recent Benzene Detections

| Location Category  | Reading Date       | Range of Detections |
|--------------------|--------------------|---------------------|
| Division E         | 6/22/2019 09:13:41 | 0.0500 ppm          |
|                    | 6/22/2019 09:21:41 | 0.0700 ppm          |
| Impacted Tank Farm | 6/22/2019 09:15:20 | 0.1300 ppm          |
|                    | 6/22/2019 09:49:25 | 0.2700 ppm          |

## Recent Benzene Detections

| Location Category  | Reading Date       | Range of Detections |
|--------------------|--------------------|---------------------|
| Division E         | 6/22/2019 10:19:26 | 0.0700 ppm          |
|                    | 6/22/2019 10:30:37 | 0.0400 ppm          |
|                    | 6/22/2019 10:53:45 | 0.0300 ppm          |
|                    | 6/22/2019 10:52:56 | 0.0500 ppm          |
| Impacted Tank Farm | 6/22/2019 10:19:52 | 0.0400 ppm          |
|                    | 6/22/2019 10:44:50 | 0.1300 ppm          |

## Recent Benzene Detections

| Location Category  | Reading Date       | Range of Detections |
|--------------------|--------------------|---------------------|
| Division E         | 6/22/2019 11:47:24 | 0.04000 ppm         |
|                    | 6/22/2019 11:55:17 | 0.03000 ppm         |
| Impacted Tank Farm | 6/22/2019 11:02:01 | 0.07000 ppm         |
|                    | 6/22/2019 11:22:48 | 0.04000 ppm         |
|                    | 6/22/2019 11:45:52 | 0.02000 ppm         |

## Recent Benzene Detections

| Location Category  | Reading Date       | Range of Detections |
|--------------------|--------------------|---------------------|
| Division E         | 6/22/2019 12:57:54 | 0.03000 ppm         |
|                    | 6/22/2019 12:58:38 | 0.06000 ppm         |
| Impacted Tank Farm | 6/22/2019 12:45:59 | 0.07000 ppm         |
|                    | 6/22/2019 12:52:27 | 0.10000 ppm         |

## Recent Benzene Detections

| Location Category  | Reading Date       | Range of Detections |
|--------------------|--------------------|---------------------|
| Division E         | 6/22/2019 13:10:05 | 0.04000 ppm         |
|                    | 6/22/2019 13:10:59 | 0.05000 ppm         |
|                    | 6/22/2019 13:23:54 | 0.04000 ppm         |
|                    | 6/22/2019 13:35:22 | 0.08000 ppm         |
| Impacted Tank Farm | 6/22/2019 13:05:00 | 0.04000 ppm         |
|                    | 6/22/2019 13:32:10 | 0.04000 ppm         |

## Recent Benzene Detections

| Location Category  | Reading Date       | Range of Detections |
|--------------------|--------------------|---------------------|
| Impacted Tank Farm | 6/22/2019 14:06:36 | 0.0500 ppm          |
|                    | 6/22/2019 14:10:15 | 0.1700 ppm          |
|                    | 6/22/2019 14:20:56 | 0.0400 ppm          |
|                    | 6/22/2019 14:37:51 | 0.0400 ppm          |
|                    | 6/22/2019 14:43:08 | 0.0300 ppm          |

## Recent Benzene Detections

| Location Category  | Reading Date       | Range of Detections |
|--------------------|--------------------|---------------------|
| Division E         | 6/22/2019 15:35:28 | 0.06000 ppm         |
| Impacted Tank Farm | 6/22/2019 15:05:42 | 0.11000 ppm         |

## Recent Benzene Detections

| Location Category  | Reading Date       | Range of Detections |
|--------------------|--------------------|---------------------|
| Impacted Tank Farm | 6/22/2019 16:13:01 | 0.1800 ppm          |
|                    | 6/22/2019 16:27:37 | 0.0500 ppm          |

## Recent Benzene Detections

| Location Category  | Reading Date       | Range of Detections |
|--------------------|--------------------|---------------------|
| Division E         | 6/22/2019 17:24:56 | 0.02000 ppm         |
| Impacted Tank Farm | 6/22/2019 17:52:00 | 0.06000 ppm         |

## Recent Benzene Detections

| Location Category  | Reading Date       | Range of Detections |
|--------------------|--------------------|---------------------|
| Impacted Tank Farm | 6/22/2019 18:31:49 | 0.04000 ppm         |

## Recent Benzene Detections

| Location Category | Reading Date       | Range of Detections |
|-------------------|--------------------|---------------------|
| Division E        | 6/22/2019 19:56:52 | 0.03000 ppm         |

## Recent Benzene Detections

| Location Category | Reading Date       | Range of Detections |
|-------------------|--------------------|---------------------|
| Division E        | 6/22/2019 21:47:10 | 0.03000 ppm         |
|                   | 6/22/2019 21:32:44 | 0.04000 ppm         |

## Recent Benzene Detections

| Location Category | y Reading Date     | Range of Detections |
|-------------------|--------------------|---------------------|
| Division E        | 6/22/2019 22:47:54 | 0.03000 ppm         |