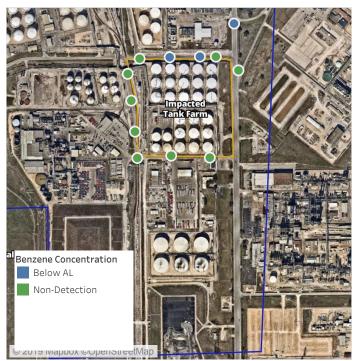

## Recent Benzene Detections

| Loc | ation Category  | Reading Date       | Range of Detections |
|-----|-----------------|--------------------|---------------------|
| Imp | acted Tank Farm | 6/22/2019 07:53:30 | 0.04000 ppm         |

### Recent Benzene Detections

| Location Category  | Reading Date       | Range of Detections |
|--------------------|--------------------|---------------------|
| Division E         | 6/22/2019 09:13:41 | 0.0500 ppm          |
|                    | 6/22/2019 09:21:41 | 0.0700 ppm          |
| Impacted Tank Farm | 6/22/2019 09:15:20 | 0.1300 ppm          |
|                    | 6/22/2019 09:49:25 | 0.2700 ppm          |