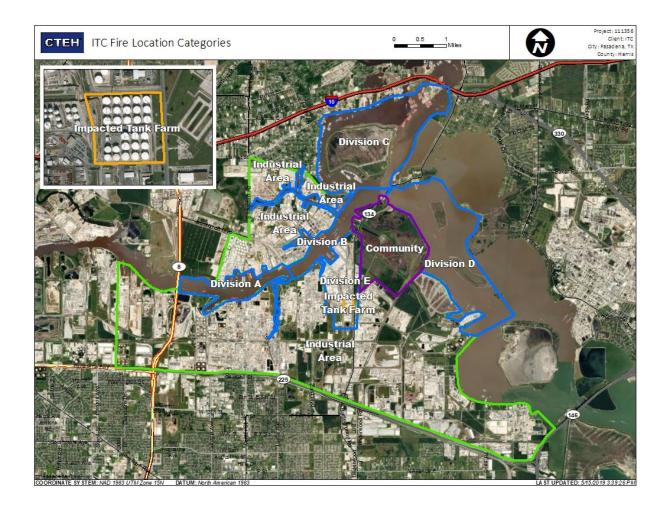

-------------------|--------------------|---------------------|
| Division E        | 6/22/2019 05:08:11 | 0.05000 ppm         |



### Reading Date

6/22/2019 6:00:00 AM to 6/22/2019 7:00:00 AM



### Recent Benzene Detections

| Location Category | Reading Date       | Range of Detections |
|-------------------|--------------------|---------------------|
| Division E        | 6/22/2019 06:37:27 | 0.3000 ppm          |
|                   | 6/22/2019 06:41:41 | 0.0400 ppm          |





### Reading Date

6/22/2019 7:00:00 AM to 6/22/2019 8:00:00 AM



## Recent Benzene Detections

| Loc | ation Category  | Reading Date       | Range of Detections |
|-----|-----------------|--------------------|---------------------|
| Imp | acted Tank Farm | 6/22/2019 07:53:30 | 0.04000 ppm         |





### Reading Date

6/22/2019 8:00:00 AM to 6/22/2019 9:00:00 AM



Recent Benzene Detections





### Reading Date

6/22/2019 9:00:00 AM to 6/22/2019 10:00:00 AM



### Recent Benzene Detections

| Location Category  | Reading Date       | Range of Detections |
|--------------------|--------------------|---------------------|
| Division E         | 6/22/2019 09:13:41 | 0.0500 ppm          |
|                    | 6/22/2019 09:21:41 | 0.0700 ppm          |
| Impacted Tank Farm | 6/22/2019 09:15:20 | 0.1300 ppm          |
|                    | 6/22/2019 09:49:25 | 0.2700 ppm          |





### Reading Date

6/22/2019 10:00:00 AM to 6/22/2019 11:00:00 AM



## Recent Benzene Detections

| Location Category  | Reading Date       | Range of Detections |
|--------------------|----------------