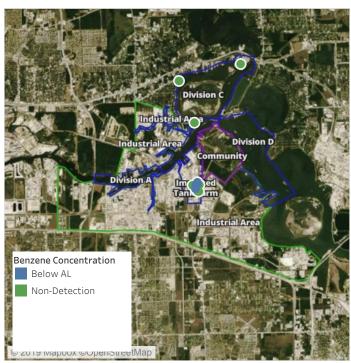

## Recent Benzene Detections

| Location Category | Reading Date       | Range of Detections |
|-------------------|--------------------|---------------------|
| Division E        | 6/21/2019 23:11:03 | 0.07000 ppm         |

### Recent Benzene Detections

| Location Category | Reading Date       | Range of Detections |
|-------------------|--------------------|---------------------|
| Division E        | 6/22/2019 00:43:52 | 0.03000 ppm         |
|                   | 6/22/2019 00:51:25 | 0.03000 ppm         |

## Recent Benzene Detections

| Location Category | Reading Date       | Range of Detections |
|-------------------|--------------------|---------------------|
| Division E        | 6/22/2019 02:56:24 | 0.03000 ppm         |

## Recent Benzene Detections

| Location Category | Reading Date       | Range of Detections |
|-------------------|--------------------|---------------------|
| Division E        | 6/22/2019 03:16:24 | 0.0500 ppm          |
|                   | 6/22/2019 03:21:33 | 0.4000 ppm          |
|                   | 6/22/2019 03:23:00 | 0.0300 ppm          |

## Recent Benzene Detections

| Location Category | Reading Date       | Range of Detections |
|-------------------|--------------------|---------------------|
| Division E        | 6/22/2019 04:49:43 | 0.03000 ppm         |

## Recent Benzene Detections

| Location Category | Reading Date       | Range of Detections |
|-------------------|--------------------|---------------------|
| Division E        | 6/22/2019 05:08:11 | 0.05000 ppm         |

### Recent Benzene Detections

| Location Category | Reading Date       | Range of Detections |
|-------------------|--------------------|---------------------|
| Division E        | 6/22/2019 06:37:27 | 0.3000 ppm          |
|                   | 6/22/2019 06:41:41 | 0.0400 ppm          |

## Recent Benzene Detections

| Loc | ation Category  | Reading Date       | Range of Detections |
|-----|-----------------|--------------------|---------------------|
| Imp | acted Tank Farm | 6/22/2019 07:53:30 | 0.04000 ppm         |

### Recent Benzene Detections

| Location Category  | Reading Date       | Range of Detections |
|--------------------|--------------------|---------------------|
| Division E         | 6/22/2019 09:13:41 | 0.0500 ppm          |
|                    | 6/22/2019 09:21:41 | 0.0700 ppm          |
| Impacted Tank Farm | 6/22/2019 09:15:20 | 0.1300 ppm          |
|                    | 6/22/2019 09:49:25 | 0.2700 ppm          |

## Recent Benzene Detections

| Location Category  | Reading Date       | Range of Detections |
|--------------------|--------------------|---------------------|
| Division E         | 6/22/2019 10:19:26 | 0.0700 ppm          |
|                    | 6/22/2019 10:30:37 | 0.0400 ppm          |
|                    | 6/22/2019 10:53:45 | 0.0300 ppm          |
|                    | 6/22/2019 10:52:56 | 0.0500 ppm          |
| Impacted Tank Farm | 6/22/2019 10:19:52 | 0.0400 ppm          |
|                    | 6/22/2019 10:44:50 | 0.1300 ppm          |

## Recent Benzene Detections

| Location Category  | Reading Date       | Range of Detections |
|--------------------|--------------------|---------------------|
| Division E         | 6/22/2019 11:47:24 | 0.04000 ppm         |
|                    | 6/22/2019 11:55:17 | 0.03000 ppm         |
| Impacted Tank Farm | 6/22/2019 11:02:01 | 0.07000 ppm         |
|                    | 6/22/2019 11:22:48 | 0.04000 ppm         |
|                    | 6/22/2019 11:45:52 | 0.02000 ppm         |

## Recent Benzene Detections

| Location Category  | Reading Date       | Range of Detections |
|--------------------|--------------------|---------------------|
| Division E         | 6/22/2019 12:57:54 | 0.03000 ppm         |
|                    | 6/22/2019 12:58:38 | 0.06000 ppm         |
| Impacted Tank Farm | 6/22/2019 12:45:59 | 0.07000 ppm         |
|                    | 6/22/2019 12:52:27 | 0.10000 ppm         |

## Recent Benzene Detections

| Location Category  | Reading Date       | Range of Detections |
|--------------------|--------------------|---------------------|
| Division E         | 6/22/2019 13:10:05 | 0.04000 ppm         |
|                    | 6/22/2019 13:10:59 | 0.05000 ppm         |
|                    | 6/22/2019 13:23:54 | 0.04000 ppm         |
|                    | 6/22/2019 13:35:22 | 0.08000 ppm         |
| Impacted Tank Farm | 6/22/2019 13:05:00 | 0.04000 ppm         |
|                    | 6/22/2019 13:32:10 | 0.04000 ppm         |

## Recent Benzene Detections

| Location Category  | Reading Date       | Range of Detections |
|--------------------|--------------------|---------------------|
| Impacted Tank Farm | 6/22/2019 14:06:36 | 0.0500 ppm          |
|                    | 6/22/2019 14:10:15 | 0.1700 ppm          |
|                    | 6/22/2019 14:20:56 | 0.0400 ppm          |
|                    | 6/22/2019 14:37:51 | 0.0400 ppm          |
|                    | 6/22/2019 14:43:08 | 0.0300 ppm          |

## Recent Benzene Detections

| Location Category  | Reading Date       | Range of Detections |
|--------------------|--------------------|---------------------|
| Division E         | 6/22/2019 15:35:28 | 0.06000 ppm         |
| Impacted Tank Farm | 6/22/2019 15:05:42 | 0.11000 ppm         |

## Recent Benzene Detections

| Location Category  | Reading Date       | Range of Detections |
|--------------------|--------------------|---------------------|
| Impacted Tank Farm | 6/22/2019 16:13:01 | 0.1800 ppm          |
|                    | 6/22/2019 16:27:37 | 0.0500 ppm          |

## Recent Benzene Detections

| Location Category  | Reading Date       | Range of Detections |
|--------------------|--------------------|---------------------|
| Division E         | 6/22/2019 17:24:56 | 0.02000 ppm         |
| Impacted Tank Farm | 6/22/2019 17:52:00 | 0.06000 ppm         |

## Recent Benzene Detections

| Location Category  | Reading Date       | Range of Detections |
|--------------------|--------------------|---------------------|
| Impacted Tank Farm | 6/22/2019 18:31:49 | 0.04000 ppm         |

## Recent Benzene Detections

| Location Category | Reading Date       | Range of Detections |
|-------------------|--------------------|---------------------|
| Division E        | 6/22/2019 19:56:52 | 0.03000 ppm         |

## Recent Benzene Detections

| Location Category | Reading Date       | Range of Detections |
|-------------------|--------------------|---------------------|
| Division E        | 6/22/2019 21:47:10 | 0.03000 ppm         |
|                   | 6/22/2019 21:32:44 | 0.04000 ppm         |

## Recent Benzene Detections

| Location Category | y Reading Date     | Range of Detections |
|-------------------|--------------------|---------------------|
| Division E        | 6/22/2019 22:47:54 | 0.03000 ppm         |