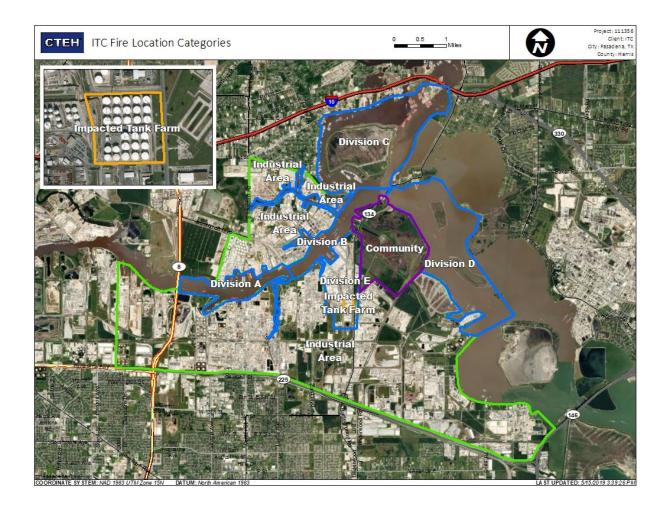

19 13:23:54 | 0.04000 ppm         |
|                    | 6/22/2019 13:35:22 | 0.08000 ppm         |
| Impacted Tank Farm | 6/22/2019 13:05:00 | 0.04000 ppm         |
|                    | 6/22/2019 13:32:10 | 0.04000 ppm         |





### Reading Date

6/22/2019 2:00:00 PM to 6/22/2019 3:00:00 PM



## Recent Benzene Detections

| Location Category  | Reading Date       | Range of Detections |
|--------------------|--------------------|---------------------|
| Impacted Tank Farm | 6/22/2019 14:06:36 | 0.0500 ppm          |
|                    | 6/22/2019 14:10:15 | 0.1700 ppm          |
|                    | 6/22/2019 14:20:56 | 0.0400 ppm          |
|                    | 6/22/2019 14:37:51 | 0.0400 ppm          |
|                    | 6/22/2019 14:43:08 | 0.0300 ppm          |





### Reading Date

6/22/2019 3:00:00 PM to 6/22/2019 4:00:00 PM



## Recent Benzene Detections

| Location Category  | Reading Date       | Range of Detections |
|--------------------|--------------------|---------------------|
| Division E         | 6/22/2019 15:35:28 | 0.06000 ppm         |
| Impacted Tank Farm | 6/22/2019 15:05:42 | 0.11000 ppm         |





### Reading Date

6/22/2019 4:00:00 PM to 6/22/2019 5:00:00 PM



## Recent Benzene Detections

| Location Category  | Reading Date       | Range of Detections |
|--------------------|--------------------|---------------------|
| Impacted Tank Farm | 6/22/2019 16:13:01 | 0.1800 ppm          |
|                    | 6/22/2019 16:27:37 | 0.0500 ppm          |





### Reading Date

6/22/2019 5:00:00 PM to 6/22/2019 6:00:00 PM



##