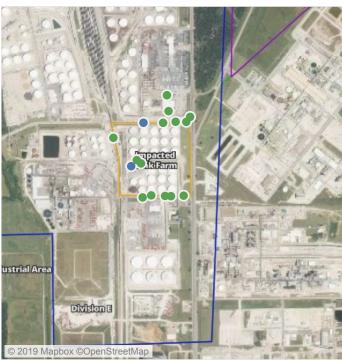

ng Date       | Range of Detections |
|--------------------|--------------------|---------------------|
| Impacted Tank Farm | 6/22/2019 14:06:36 | 0.0500 ppm          |
|                    | 6/22/2019 14:10:15 | 0.1700 ppm          |
|                    | 6/22/2019 14:20:56 | 0.0400 ppm          |
|                    | 6/22/2019 14:37:51 | 0.0400 ppm          |
|                    | 6/22/2019 14:43:08 | 0.0300 ppm          |





### Reading Date

6/22/2019 3:00:00 PM to 6/22/2019 4:00:00 PM



## Recent Benzene Detections

| Location Category  | Reading Date       | Range of Detections |
|--------------------|--------------------|---------------------|
| Division E         | 6/22/2019 15:35:28 | 0.06000 ppm         |
| Impacted Tank Farm | 6/22/2019 15:05:42 | 0.11000 ppm         |





### Reading Date

6/22/2019 4:00:00 PM to 6/22/2019 5:00:00 PM



## Recent Benzene Detections

| Location Category  | Reading Date       | Range of Detections |
|--------------------|--------------------|---------------------|
| Impacted Tank Farm | 6/22/2019 16:13:01 | 0.1800 ppm          |
|                    | 6/22/2019 16:27:37 | 0.0500 ppm          |





### Reading Date

6/22/2019 5:00:00 PM to 6/22/2019 6:00:00 PM



## Recent Benzene Detections

| Location Category  | Reading Date       | Range of Detections |
|--------------------|--------------------|---------------------|
| Division E         | 6/22/2019 17:24:56 | 0.02000 ppm         |
| Impacted Tank Farm | 6/22/2019 17:52:00 | 0.06000 ppm         |





### Reading Date

6/22/2019 6:00:00 PM to 6/22/2019 7:00:00 PM