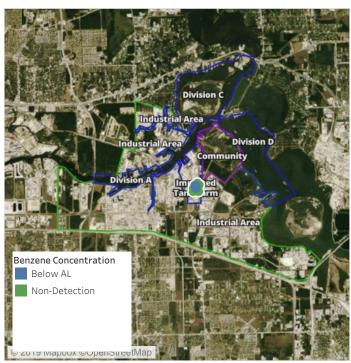

9:15:20 | 0.1300 ppm          |
|                    | 6/22/2019 09:49:25 | 0.2700 ppm          |





### Reading Date

6/22/2019 10:00:00 AM to 6/22/2019 11:00:00 AM



## Recent Benzene Detections

| Location Category  | Reading Date       | Range of Detections |
|--------------------|--------------------|---------------------|
| Division E         | 6/22/2019 10:19:26 | 0.0700 ppm          |
|                    | 6/22/2019 10:30:37 | 0.0400 ppm          |
|                    | 6/22/2019 10:53:45 | 0.0300 ppm          |
|                    | 6/22/2019 10:52:56 | 0.0500 ppm          |
| Impacted Tank Farm | 6/22/2019 10:19:52 | 0.0400 ppm          |
|                    | 6/22/2019 10:44:50 | 0.1300 ppm          |





### Reading Date

6/22/2019 11:00:00 AM to 6/22/2019 12:00:00 PM



## Recent Benzene Detections

| Location Category  | Reading Date       | Range of Detections |
|--------------------|--------------------|---------------------|
| Division E         | 6/22/2019 11:47:24 | 0.04000 ppm         |
|                    | 6/22/2019 11:55:17 | 0.03000 ppm         |
| Impacted Tank Farm | 6/22/2019 11:02:01 | 0.07000 ppm         |
|                    | 6/22/2019 11:22:48 | 0.04000 ppm         |
|                    | 6/22/2019 11:45:52 | 0.02000 ppm         |





### Reading Date

6/22/2019 12:00:00 PM to 6/22/2019 1:00:00 PM



## Recent Benzene Detections

| Location Category  | Reading Date       | Range of Detections |
|--------------------|--------------------|---------------------|
| Division E         | 6/22/2019 12:57:54 | 0.03000 ppm         |
|