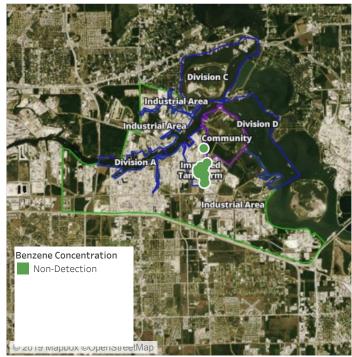

Division E        | 6/22/2019 05:08:11 | 0.05000 ppm         |



### Reading Date

6/22/2019 6:00:00 AM to 6/22/2019 7:00:00 AM



### Recent Benzene Detections

| Location Category | Reading Date       | Range of Detections |
|-------------------|--------------------|---------------------|
| Division E        | 6/22/2019 06:37:27 | 0.3000 ppm          |
|                   | 6/22/2019 06:41:41 | 0.0400 ppm          |





### Reading Date

6/22/2019 7:00:00 AM to 6/22/2019 8:00:00 AM



## Recent Benzene Detections

| Loc | ation Category  | Reading Date       | Range of Detections |
|-----|-----------------|--------------------|---------------------|
| Imp | acted Tank Farm | 6/22/2019 07:53:30 | 0.04000 ppm         |





### Reading Date

6/22/2019 8:00:00 AM to 6/22/2019 9:00:00 AM



Recent Benzene Detections





### Reading Date

6/22/2019 9:00:00 AM to 6/22/2019 10:00:00 AM



### Recent Benzene Detections

| Location Category  | Reading Date       | Range of Detections |
|--------------------|--------------------|---------------------|
| Division E         | 6/22/2019 09:13:41 | 0.0500 ppm          |
|                    | 6/22/2019 09:21:41 | 0.0700 ppm          |
| Impacted Tank Farm | 6/22/2019 09:15:20 | 0.1300 ppm          |
|                    | 6/22/2019 09:49:25 | 0.2700 ppm          |





### Reading Date

6/22/2019 10:00:00 AM to 6/22/2019 11:00:00 AM



## Recent Benzene Detections

| Location Category  | Reading Date       | Range of Detections |
|--------------------|--------------------|---------------------|
| Division E         | 6/22/2019 10:19