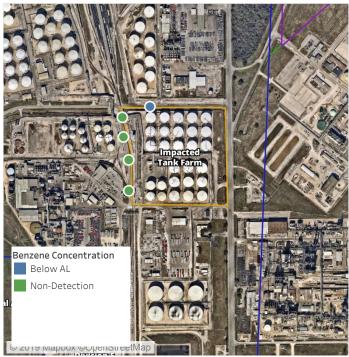

## Recent Benzene Detections

| Loc | ation Category  | Reading Date       | Range of Detections |
|-----|-----------------|--------------------|---------------------|
| Imp | acted Tank Farm | 6/22/2019 07:53:30 | 0.04000 ppm         |

### Recent Benzene Detections

| Location Category  | Reading Date       | Range of Detections |
|--------------------|--------------------|---------------------|
| Division E         | 6/22/2019 09:13:41 | 0.0500 ppm          |
|                    | 6/22/2019 09:21:41 | 0.0700 ppm          |
| Impacted Tank Farm | 6/22/2019 09:15:20 | 0.1300 ppm          |
|                    | 6/22/2019 09:49:25 | 0.2700 ppm          |

## Recent Benzene Detections

| Location Category  | Reading Date       | Range of Detections |
|--------------------|--------------------|---------------------|
| Division E         | 6/22/2019 10:19:26 | 0.0700 ppm          |
|                    | 6/22/2019 10:30:37 | 0.0400 ppm          |
|                    | 6/22/2019 10:53:45 | 0.0300 ppm          |
|                    | 6/22/2019 10:52:56 | 0.0500 ppm          |
| Impacted Tank Farm | 6/22/2019 10:19:52 | 0.0400 ppm          |
|                    | 6/22/2019 10:44:50 | 0.1300 ppm          |

## Recent Benzene Detections

| Location Category  | Reading Date       | Range of Detections |
|--------------------|--------------------|---------------------|
| Division E         | 6/22/2019 11:47:24 | 0.04000 ppm         |
|                    | 6/22/2019 11:55:17 | 0.03000 ppm         |
| Impacted Tank Farm | 6/22/2019 11:02:01 | 0.07000 ppm         |
|                    | 6/22/2019 11:22:48 | 0.04000 ppm         |
|                    | 6/22/2019 11:45:52 | 0.02000 ppm         |

## Recent Benzene Detections

| Location Category  | Reading Date       | Range of Detections |
|--------------------|--------------------|---------------------|
| Division E         | 6/22/2019 12:57:54 | 0.03000 ppm         |
|                    | 6/22/2019 12:58:38 | 0.06000 ppm         |
| Impacted Tank Farm | 6/22/2019 12:45:59 | 0.07000 ppm         |
|                    | 6/22/2019 12:52:27 | 0.10000 ppm         |

## Recent Benzene Detections

| Location Category  | Reading Date       | Range of Detections |
|--------------------|--------------------|---------------------|
| Division E         | 6/22/2019 13:10:05 | 0.04000 ppm         |
|                    | 6/22/2019 13:10:59 | 0.05000 ppm         |
|                    | 6/22/2019 13:23:54 | 0.04000 ppm         |
|                    | 6/22/2019 13:35:22 | 0.08000 ppm         |
| Impacted Tank Farm | 6/22/2019 13:05:00 | 0.04000 ppm         |
|                    | 6/22/2019 13:32:10 | 0.04000 ppm         |