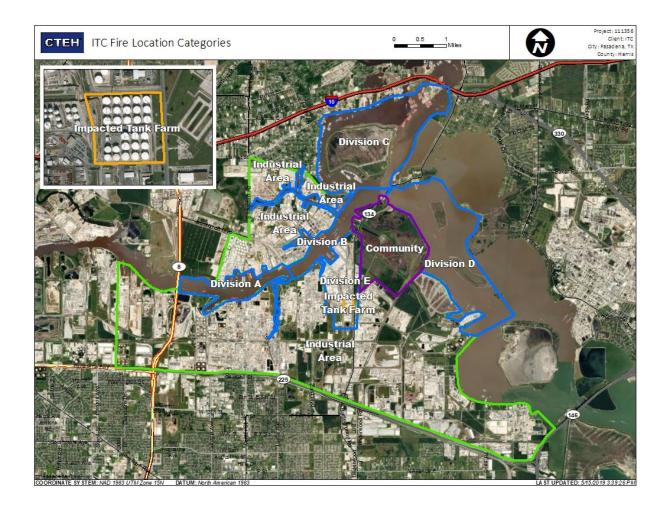

## Recent Benzene Detections

| Location Category | Reading Date       | Range of Detections |
|-------------------|--------------------|---------------------|
| Division E        | 6/21/2019 23:11:03 | 0.07000 ppm         |

### Recent Benzene Detections

| Location Category | Reading Date       | Range of Detections |
|-------------------|--------------------|---------------------|
| Division E        | 6/22/2019 00:43:52 | 0.03000 ppm         |
|                   | 6/22/2019 00:51:25 | 0.03000 ppm         |

## Recent Benzene Detections

| Location Category | Reading Date       | Range of Detections |
|-------------------|--------------------|---------------------|
| Division E        | 6/22/2019 02:56:24 | 0.03000 ppm         |

## Recent Benzene Detections

| Location Category | Reading Date       | Range of Detections |
|-------------------|--------------------|---------------------|
| Division E        | 6/22/2019 03:16:24 | 0.0500 ppm          |
|                   | 6/22/2019 03:21:33 | 0.4000 ppm          |
|                   | 6/22/2019 03:23:00 | 0.0300 ppm          |

## Recent Benzene Detections

| Location Category | Reading Date       | Range of Detections |
|-------------------|--------------------|---------------------|
| Division E        | 6/22/2019 04:49:43 | 0.03000 ppm         |

## Recent Benzene Detections

| Location Category | Reading Date       | Range of Detections |
|-------------------|--------------------|---------------------|
| Division E        | 6/22/2019 05:08:11 | 0.05000 ppm         |

### Recent Benzene Detections

| Location Category | Reading Date       | Range of Detections |
|-------------------|--------------------|---------------------|
| Division E        | 6/22/2019 06:37:27 | 0.3000 ppm          |
|                   | 6/22/2019 06:41:41 | 0.0400 ppm          |

## Recent Benzene Detections

| Loc | ation Category  | Reading Date       | Range of Detections |
|-----|-----------------|--------------------|---------------------|
| Imp | acted Tank Farm | 6/22/2019 07:53:30 | 0.04000 ppm         |

### Recent Benzene Detections

| Location Category  | Reading Date       | Range of Detections |
|--------------------|--------------------|---------------------|
| Division E         | 6/22/2019 09:13:41 | 0.0500 ppm          |
|                    | 6/22/2019 09:21:41 | 0.0700 ppm          |
| Impacted Tank Farm | 6/22/2019 09:15:20 | 0.1300 ppm          |
|                    | 6/22/2019 09:49:25 | 0.2700 ppm          |

## Recent Benzene Detections

| Location Category  | Reading Date       | Range of Detections |
|--------------------|--------------------|---------------------|
| Division E         | 6/22/2019 10:19:26 | 0.0700 ppm          |
|                    | 6/22/2019 10:30:37 | 0.0400 ppm          |
|                    | 6/22/2019 10:53:45 | 0.0300 ppm          |
|                    | 6/22/2019 10:52:56 | 0.0500 ppm          |
| Impacted Tank Farm | 6/22/2019 10:19:52 | 0.0400 ppm          |
|                    | 6/22/2019 10:44:50 | 0.1300 ppm          |

## Recent Benzene Detections

| Location Category  | Reading Date       | Range of Detections |
|--------------------|--------------------|---------------------|
| Division E         | 6/22/2019 11:47:24 | 0.04000 ppm         |
|                    | 6/22/2019 11:55:17 | 0.03000 ppm         |
| Impacted Tank Farm | 6/22/2019 11:02:01 | 0.07000 ppm         |
|                    | 6/22/2019 11:22:48 | 0.04000 ppm         |
|                    | 6/22/2019 11:45:52 | 0.02000 ppm         |

## Recent Benzene Detections

| Location Category  | Reading Date       | Range of Detections |
|--------------------|--------------------|---------------------|
| Division E         | 6/22/2019 12:57:54 | 0.03000 ppm         |
|                    | 6/22/2019 12:58:38 | 0.06000 ppm         |
| Impacted Tank Farm | 6/22/2019 12:45:59 | 0.07000 ppm         |
|                    | 6/22/2019 12:52:27 | 0.10000 ppm         |

## Recent Benzene Detections

| Location Category  | Reading Date       | Range of Detections |
|--------------------|--------------------|---------------------|
| Division E         | 6/22/2019 13:10:05 | 0.04000 ppm         |
|                    | 6/22/2019 13:10:59 | 0.05000 ppm         |
|                    | 6/22/2019 13:23:54 | 0.04000 ppm         |
|                    | 6/22/2019 13:35:22 | 0.08000 ppm         |
| Impacted Tank Farm | 6/22/2019 13:05:00 | 0.04000 ppm         |
|                    | 6/22/2019 13:32:10 | 0.04000 ppm         |

## Recent Benzene Detections

| Location Category  | Reading Date       | Range of Detections |
|--------------------|--------------------|---------------------|
| Impacted Tank Farm | 6/22/2019 14:06:36 | 0.0500 ppm          |
|                    | 6/22/2019 14:10:15 | 0.1700 ppm          |
|                    | 6/22/2019 14:20:56 | 0.0400 ppm          |
|                    | 6/22/2019 14:37:51 | 0.0400 ppm          |
|                    | 6/22/2019 14:43:08 | 0.0300 ppm          |

## Recent Benzene Detections

| Location Category  | Reading Date       | Range of Detections |
|--------------------|--------------------|---------------------|
| Division E         | 6/22/2019 15:35:28 | 0.06000 ppm         |
| Impacted Tank Farm | 6/22/2019 15:05:42 | 0.11000 ppm         |

## Recent Benzene Detections

| Location Category  | Reading Date       | Range of Detections |
|--------------------|--------------------|---------------------|
| Impacted Tank Farm | 6/22/2019 16:13:01 | 0.1800 ppm          |
|                    | 6/22/2019 16:27:37 | 0.0500 ppm          |

## Recent Benzene Detections

| Location Category  | Reading Date       | Range of Detections |
|--------------------|--------------------|---------------------|
| Division E         | 6/22/2019 17:24:56 | 0.02000 ppm         |
| Impacted Tank Farm | 6/22/2019 17:52:00 | 0.06000 ppm         |

## Recent Benzene Detections

| Location Category  | Reading Date       | Range of Detections |
|--------------------|--------------------|---------------------|
| Impacted Tank Farm | 6/22/2019 18:31:49 | 0.04000 ppm         |

## Recent Benzene Detections

| Location Category | Reading Date       | Range of Detections |
|-------------------|--------------------|---------------------|
| Division E        | 6/22/2019 19:56:52 | 0.03000 ppm         |

## Recent Benzene Detections

| Location Category | Reading Date       | Range of Detections |
|-------------------|--------------------|---------------------|
| Division E        | 6/22/2019 21:47:10 | 0.03000 ppm         |
|                   | 6/22/2019 21:32:44 | 0.04000 ppm         |

## Recent Benzene Detections

| Location Category | y Reading Date     | Range of Detections |
|-------------------|--------------------|---------------------|
| Division E        | 6/22/2019 22:47:54 | 0.03000 ppm         |