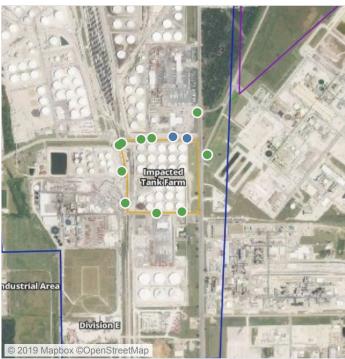

## Recent Benzene Detections

| Loc | ation Category  | Reading Date       | Range of Detections |
|-----|-----------------|--------------------|---------------------|
| Imp | acted Tank Farm | 6/22/2019 07:53:30 | 0.04000 ppm         |

### Recent Benzene Detections

| Location Category  | Reading Date       | Range of Detections |
|--------------------|--------------------|---------------------|
| Division E         | 6/22/2019 09:13:41 | 0.0500 ppm          |
|                    | 6/22/2019 09:21:41 | 0.0700 ppm          |
| Impacted Tank Farm | 6/22/2019 09:15:20 | 0.1300 ppm          |
|                    | 6/22/2019 09:49:25 | 0.2700 ppm          |

## Recent Benzene Detections

| Location Category  | Reading Date       | Range of Detections |
|--------------------|--------------------|---------------------|
| Division E         | 6/22/2019 10:19:26 | 0.0700 ppm          |
|                    | 6/22/2019 10:30:37 | 0.0400 ppm          |
|                    | 6/22/2019 10:53:45 | 0.0300 ppm          |
|                    | 6/22/2019 10:52:56 | 0.0500 ppm          |
| Impacted Tank Farm | 6/22/2019 10:19:52 | 0.0400 ppm          |
|                    | 6/22/2019 10:44:50 | 0.1300 ppm          |

## Recent Benzene Detections

| Location Category  | Reading Date       | Range of Detections |
|--------------------|--------------------|---------------------|
| Division E         | 6/22/2019 11:47:24 | 0.04000 ppm         |
|                    | 6/22/2019 11:55:17 | 0.03000 ppm         |
| Impacted Tank Farm | 6/22/2019 11:02:01 | 0.07000 ppm         |
|                    | 6/22/2019 11:22:48 | 0.04000 ppm         |
|                    | 6/22/2019 11:45:52 | 0.02000 ppm         |

## Recent Benzene Detections

| Location Category  | Reading Date       | Range of Detections |
|--------------------|--------------------|---------------------|
| Division E         | 6/22/2019 12:57:54 | 0.03000 ppm         |
|                    | 6/22/2019 12:58:38 | 0.06000 ppm         |
| Impacted Tank Farm | 6/22/2019 12:45:59 | 0.07000 ppm         |
|                    | 6/22/2019 12:52:27 | 0.10000 ppm         |

## Recent Benzene Detections

| Location Category  | Reading Date       | Range of Detections |
|--------------------|--------------------|---------------------|
| Division E         | 6/22/2019 13:10:05 | 0.04000 ppm         |
|                    | 6/22/2019 13:10:59 | 0.05000 ppm         |
|                    | 6/22/2019 13:23:54 | 0.04000 ppm         |
|                    | 6/22/2019 13:35:22 | 0.08000 ppm         |
| Impacted Tank Farm | 6/22/2019 13:05:00 | 0.04000 ppm         |
|                    | 6/22/2019 13:32:10 | 0.04000 ppm         |