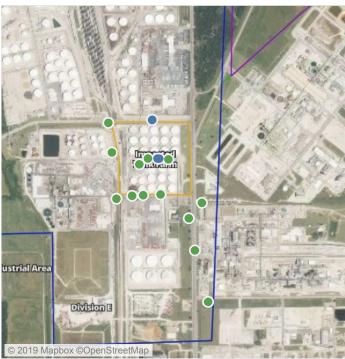

## Recent Benzene Detections

| Loc | ation Category  | Reading Date       | Range of Detections |
|-----|-----------------|--------------------|---------------------|
| Imp | acted Tank Farm | 6/22/2019 07:53:30 | 0.04000 ppm         |

### Recent Benzene Detections

| Location Category  | Reading Date       | Range of Detections |
|--------------------|--------------------|---------------------|
| Division E         | 6/22/2019 09:13:41 | 0.0500 ppm          |
|                    | 6/22/2019 09:21:41 | 0.0700 ppm          |
| Impacted Tank Farm | 6/22/2019 09:15:20 | 0.1300 ppm          |
|                    | 6/22/2019 09:49:25 | 0.2700 ppm          |

## Recent Benzene Detections

| Location Category  | Reading Date       | Range of Detections |
|--------------------|--------------------|---------------------|
| Division E         | 6/22/2019 10:19:26 | 0.0700 ppm          |
|                    | 6/22/2019 10:30:37 | 0.0400 ppm          |
|                    | 6/22/2019 10:53:45 | 0.0300 ppm          |
|                    | 6/22/2019 10:52:56 | 0.0500 ppm          |
| Impacted Tank Farm | 6/22/2019 10:19:52 | 0.0400 ppm          |
|                    | 6/22/2019 10:44:50 | 0.1300 ppm          |

## Recent Benzene Detections

| Location Category  | Reading Date       | Range of Detections |
|--------------------|--------------------|---------------------|
| Division E         | 6/22/2019 11:47:24 | 0.04000 ppm         |
|                    | 6/22/2019 11:55:17 | 0.03000 ppm         |
| Impacted Tank Farm | 6/22/2019 11:02:01 | 0.07000 ppm         |
|                    | 6/22/2019 11:22:48 | 0.04000 ppm         |
|                    | 6/22/2019 11:45:52 | 0.02000 ppm         |

## Recent Benzene Detections

| Location Category  | Reading Date       | Range of Detections |
|--------------------|--------------------|---------------------|
| Division E         | 6/22/2019 12:57:54 | 0.03000 ppm         |
|                    | 6/22/2019 12:58:38 | 0.06000 ppm         |
| Impacted Tank Farm | 6/22/2019 12:45:59 | 0.07000 ppm         |
|                    | 6/22/2019 12:52:27 | 0.10000 ppm         |

## Recent Benzene Detections

| Location Category  | Reading Date       | Range of Detections |
|--------------------|--------------------|---------------------|
| Division E         | 6/22/2019 13:10:05 | 0.04000 ppm         |
|                    | 6/22/2019 13:10:59 | 0.05000 ppm         |
|                    | 6/22/2019 13:23:54 | 0.04000 ppm         |
|                    | 6/22/2019 13:35:22 | 0.08000 ppm         |
| Impacted Tank Farm | 6/22/2019 13:05:00 | 0.04000 ppm         |
|                    | 6/22/2019 13:32:10 | 0.04000 ppm         |

## Recent Benzene Detections

| Location Category  | Reading Date       | Range of Detections |
|--------------------|--------------------|---------------------|
| Impacted Tank Farm | 6/22/2019 14:06:36 | 0.0500 ppm          |
|                    | 6/22/2019 14:10:15 | 0.1700 ppm          |
|                    | 6/22/2019 14:20:56 | 0.0400 ppm          |
|                    | 6/22/2019 14:37:51 | 0.0400 ppm          |
|                    | 6/22/2019 14:43:08 | 0.0300 ppm          |

## Recent Benzene Detections

| Location Category  | Reading Date       | Range of Detections |
|--------------------|--------------------|---------------------|
| Division E         | 6/22/2019 15:35:28 | 0.06000 ppm         |
| Impacted Tank Farm | 6/22/2019 15:05:42 | 0.11000 ppm         |

## Recent Benzene Detections

| Location Category  | Reading Date       | Range of Detections |
|--------------------|--------------------|---------------------|
| Impacted Tank Farm | 6/22/2019 16:13:01 | 0.1800 ppm          |
|                    | 6/22/2019 16:27:37 | 0.0500 ppm          |

## Recent Benzene Detections

| Location Category  | Reading Date       | Range of Detections |
|--------------------|--------------------|---------------------|
| Division E         | 6/22/2019 17:24:56 | 0.02000 ppm         |
| Impacted Tank Farm | 6/22/2019 17:52:00 | 0.06000 ppm         |

## Recent Benzene Detections

| Location Category  | Reading Date       | Range of Detections |
|--------------------|--------------------|---------------------|
| Impacted Tank Farm | 6/22/2019 18:31:49 | 0.04000 ppm         |