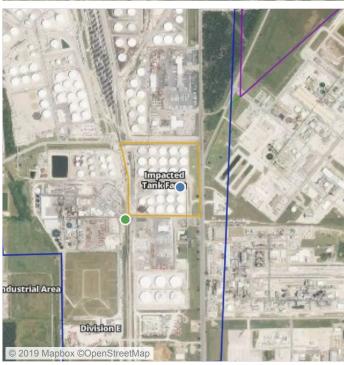

## Recent Benzene Detections

| Location Category  | Reading Date       | Range of Detections |
|--------------------|--------------------|---------------------|
| Impacted Tank Farm | 6/22/2019 14:06:36 | 0.0500 ppm          |
|                    | 6/22/2019 14:10:15 | 0.1700 ppm          |
|                    | 6/22/2019 14:20:56 | 0.0400 ppm          |
|                    | 6/22/2019 14:37:51 | 0.0400 ppm          |
|                    | 6/22/2019 14:43:08 | 0.0300 ppm          |

## Recent Benzene Detections

| Location Category  | Reading Date       | Range of Detections |
|--------------------|--------------------|---------------------|
| Division E         | 6/22/2019 15:35:28 | 0.06000 ppm         |
| Impacted Tank Farm | 6/22/2019 15:05:42 | 0.11000 ppm         |

## Recent Benzene Detections

| Location Category  | Reading Date       | Range of Detections |
|--------------------|--------------------|---------------------|
| Impacted Tank Farm | 6/22/2019 16:13:01 | 0.1800 ppm          |
|                    | 6/22/2019 16:27:37 | 0.0500 ppm          |