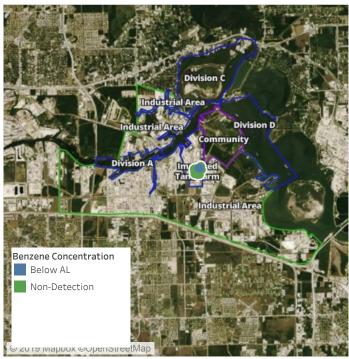

ppm          |
|                   | 6/22/2019 03:21:33 | 0.4000 ppm          |
|                   | 6/22/2019 03:23:00 | 0.0300 ppm          |



### Reading Date

6/22/2019 4:00:00 AM to 6/22/2019 5:00:00 AM



## Recent Benzene Detections

| Location Category | Reading Date       | Range of Detections |
|-------------------|--------------------|---------------------|
| Division E        | 6/22/2019 04:49:43 | 0.03000 ppm         |



### Reading Date

6/22/2019 5:00:00 AM to 6/22/2019 6:00:00 AM



## Recent Benzene Detections

| Location Category | Reading Date       | Range of Detections |
|-------------------|--------------------|---------------------|
| Division E        | 6/22/2019 05:08:11 | 0.05000 ppm         |



### Reading Date

6/22/2019 6:00:00 AM to 6/22/2019 7:00:00 AM



### Recent Benzene Detections

| Location Category | Reading Date       | Range of Detections |
|-------------------|--------------------|---------------------|
| Division E        | 6/22/2019 06:37:27 | 0.3000 ppm          |
|                   | 6/22/2019 06:41:41 | 0.0400 ppm          |





### Reading Date

6/22/2019 7:00:00 AM to 6/22/2019 8:00:00 AM



## Recent Benzene Detections

| Loc | ation Category  | Reading Date       | Range of Detections |
|-----|-----------------|--------------------|---------------------|
| Imp | acted Tank Farm | 6/22/2019 07:53:30 | 0.04000 ppm         |





### Reading Date

6/22/2019 8:00:00 AM to 6/22/2019 9:00:00 AM



Recent Benzene Detections





### Reading Date

6/22/2019 9:00:00 AM to 6/22/2019 10:00:00 AM



### Recent Benzene Detections