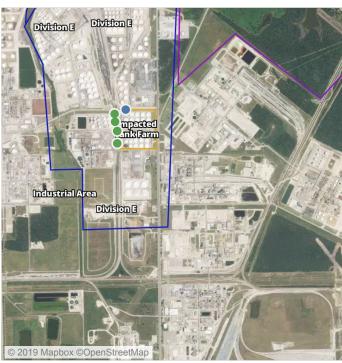

## Recent Benzene Detections

| Location Category | Reading Date       | Range of Detections |
|-------------------|--------------------|---------------------|
| Division E        | 6/21/2019 23:11:03 | 0.07000 ppm         |

### Recent Benzene Detections

| Location Category | Reading Date       | Range of Detections |
|-------------------|--------------------|---------------------|
| Division E        | 6/22/2019 00:43:52 | 0.03000 ppm         |
|                   | 6/22/2019 00:51:25 | 0.03000 ppm         |

## Recent Benzene Detections

| Location Category | Reading Date       | Range of Detections |
|-------------------|--------------------|---------------------|
| Division E        | 6/22/2019 02:56:24 | 0.03000 ppm         |

## Recent Benzene Detections

| Location Category | Reading Date       | Range of Detections |
|-------------------|--------------------|---------------------|
| Division E        | 6/22/2019 03:16:24 | 0.0500 ppm          |
|                   | 6/22/2019 03:21:33 | 0.4000 ppm          |
|                   | 6/22/2019 03:23:00 | 0.0300 ppm          |

## Recent Benzene Detections

| Location Category | Reading Date       | Range of Detections |
|-------------------|--------------------|---------------------|
| Division E        | 6/22/2019 04:49:43 | 0.03000 ppm         |

## Recent Benzene Detections

| Location Category | Reading Date       | Range of Detections |
|-------------------|--------------------|---------------------|
| Division E        | 6/22/2019 05:08:11 | 0.05000 ppm         |

### Recent Benzene Detections

| Location Category | Reading Date       | Range of Detections |
|-------------------|--------------------|---------------------|
| Division E        | 6/22/2019 06:37:27 | 0.3000 ppm          |
|                   | 6/22/2019 06:41:41 | 0.0400 ppm          |