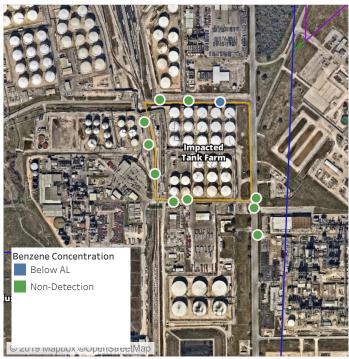

ppm         |



### Reading Date

6/22/2019 3:00:00 AM to 6/22/2019 4:00:00 AM



## Recent Benzene Detections

| Location Category | Reading Date       | Range of Detections |
|-------------------|--------------------|---------------------|
| Division E        | 6/22/2019 03:16:24 | 0.0500 ppm          |
|                   | 6/22/2019 03:21:33 | 0.4000 ppm          |
|                   | 6/22/2019 03:23:00 | 0.0300 ppm          |



### Reading Date

6/22/2019 4:00:00 AM to 6/22/2019 5:00:00 AM



## Recent Benzene Detections

| Location Category | Reading Date       | Range of Detections |
|-------------------|--------------------|---------------------|
| Division E        | 6/22/2019 04:49:43 | 0.03000 ppm         |



### Reading Date

6/22/2019 5:00:00 AM to 6/22/2019 6:00:00 AM



## Recent Benzene Detections

| Location Category | Reading Date       | Range of Detections |
|-------------------|--------------------|---------------------|
| Division E        | 6/22/2019 05:08:11 | 0.05000 ppm         |



### Reading Date

6/22/2019 6:00:00 AM to 6/22/2019 7:00:00 AM



### Recent Benzene Detections

| Location Category | Reading Date       | Range of Detections |
|-------------------|--------------------|---------------------|
| Division E        | 6/22/2019 06:37:27 | 0.3000 ppm          |
|                   | 6/22/2019 06:41:41 | 0.0400 ppm          |





### Reading Date

6/22/2019 7:00:00 AM to 6/22/2019 8:00:00 AM



## Recent Benzene Detections

| Loc | ation Category  | Reading Date       | Range of Detections |
|-----|-----------------|------------------