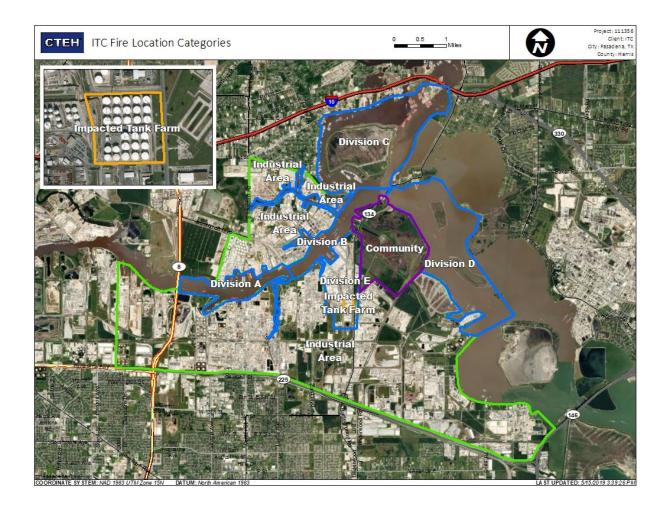

19 12:58:38 | 0.06000 ppm         |
| Impacted Tank Farm | 6/22/2019 12:45:59 | 0.07000 ppm         |
|                    | 6/22/2019 12:52:27 | 0.10000 ppm         |





### Reading Date

6/22/2019 1:00:00 PM to 6/22/2019 2:00:00 PM



## Recent Benzene Detections

| Location Category  | Reading Date       | Range of Detections |
|--------------------|--------------------|---------------------|
| Division E         | 6/22/2019 13:10:05 | 0.04000 ppm         |
|                    | 6/22/2019 13:10:59 | 0.05000 ppm         |
|                    | 6/22/2019 13:23:54 | 0.04000 ppm         |
|                    | 6/22/2019 13:35:22 | 0.08000 ppm         |
| Impacted Tank Farm | 6/22/2019 13:05:00 | 0.04000 ppm         |
|                    | 6/22/2019 13:32:10 | 0.04000 ppm         |





### Reading Date

6/22/2019 2:00:00 PM to 6/22/2019 3:00:00 PM



## Recent Benzene Detections

| Location Category  | Reading Date       | Range of Detections |
|--------------------|--------------------|---------------------|
| Impacted Tank Farm | 6/22/2019 14:06:36 | 0.0500 ppm          |
|                    | 6/22/2019 14:10:15 | 0.1700 ppm          |
|                    | 6/22/2019 14:20:56 | 0.0400 ppm          |
|                    | 6/22/2019 14:37:51 | 0.0400 ppm          |
|                    | 6/22/2019 14:43:08 | 0.0300 ppm          |





### Reading Date

6/22/2019 3:00:00 PM to 6/22/2019 4:00:00 PM



## Recent Benzene Detections

| Location Category  | Reading Date       | Range of Detections |
|--------------------|--------------------|---------------------|
| Divis