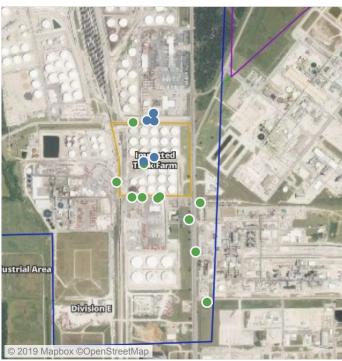

## Recent Benzene Detections

| Loc | ation Category  | Reading Date       | Range of Detections |
|-----|-----------------|--------------------|---------------------|
| Imp | acted Tank Farm | 6/22/2019 07:53:30 | 0.04000 ppm         |

### Recent Benzene Detections

| Location Category  | Reading Date       | Range of Detections |
|--------------------|--------------------|---------------------|
| Division E         | 6/22/2019 09:13:41 | 0.0500 ppm          |
|                    | 6/22/2019 09:21:41 | 0.0700 ppm          |
| Impacted Tank Farm | 6/22/2019 09:15:20 | 0.1300 ppm          |
|                    | 6/22/2019 09:49:25 | 0.2700 ppm          |

## Recent Benzene Detections

| Location Category  | Reading Date       | Range of Detections |
|--------------------|--------------------|---------------------|
| Division E         | 6/22/2019 10:19:26 | 0.0700 ppm          |
|                    | 6/22/2019 10:30:37 | 0.0400 ppm          |
|                    | 6/22/2019 10:53:45 | 0.0300 ppm          |
|                    | 6/22/2019 10:52:56 | 0.0500 ppm          |
| Impacted Tank Farm | 6/22/2019 10:19:52 | 0.0400 ppm          |
|                    | 6/22/2019 10:44:50 | 0.1300 ppm          |

## Recent Benzene Detections

| Location Category  | Reading Date       | Range of Detections |
|--------------------|--------------------|---------------------|
| Division E         | 6/22/2019 11:47:24 | 0.04000 ppm         |
|                    | 6/22/2019 11:55:17 | 0.03000 ppm         |
| Impacted Tank Farm | 6/22/2019 11:02:01 | 0.07000 ppm         |
|                    | 6/22/2019 11:22:48 | 0.04000 ppm         |
|                    | 6/22/2019 11:45:52 | 0.02000 ppm         |

## Recent Benzene Detections

| Location Category  | Reading Date       | Range of Detections |
|--------------------|--------------------|---------------------|
| Division E         | 6/22/2019 12:57:54 | 0.03000 ppm         |
|                    | 6/22/2019 12:58:38 | 0.06000 ppm         |
| Impacted Tank Farm | 6/22/2019 12:45:59 | 0.07000 ppm         |
|                    | 6/22/2019 12:52:27 | 0.10000 ppm         |

## Recent Benzene Detections

| Location Category  | Reading Date       | Range of Detections |
|--------------------|--------------------|---------------------|
| Division E         | 6/22/2019 13:10:05 | 0.04000 ppm         |
|                    | 6/22/2019 13:10:59 | 0.05000 ppm         |
|                    | 6/22/2019 13:23:54 | 0.04000 ppm         |
|                    | 6/22/2019 13:35:22 | 0.08000 ppm         |
| Impacted Tank Farm | 6/22/2019 13:05:00 | 0.04000 ppm         |
|                    | 6/22/2019 13:32:10 | 0.04000 ppm         |