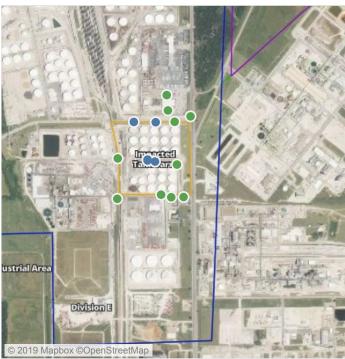

## Recent Benzene Detections

| Location Category  | Reading Date       | Range of Detections |
|--------------------|--------------------|---------------------|
| Impacted Tank Farm | 6/22/2019 14:06:36 | 0.0500 ppm          |
|                    | 6/22/2019 14:10:15 | 0.1700 ppm          |
|                    | 6/22/2019 14:20:56 | 0.0400 ppm          |
|                    | 6/22/2019 14:37:51 | 0.0400 ppm          |
|                    | 6/22/2019 14:43:08 | 0.0300 ppm          |

## Recent Benzene Detections

| Location Category  | Reading Date       | Range of Detections |
|--------------------|--------------------|---------------------|
| Division E         | 6/22/2019 15:35:28 | 0.06000 ppm         |
| Impacted Tank Farm | 6/22/2019 15:05:42 | 0.11000 ppm         |

## Recent Benzene Detections

| Location Category  | Reading Date       | Range of Detections |
|--------------------|--------------------|---------------------|
| Impacted Tank Farm | 6/22/2019 16:13:01 | 0.1800 ppm          |
|                    | 6/22/2019 16:27:37 | 0.0500 ppm          |

## Recent Benzene Detections

| Location Category  | Reading Date       | Range of Detections |
|--------------------|--------------------|---------------------|
| Division E         | 6/22/2019 17:24:56 | 0.02000 ppm         |
| Impacted Tank Farm | 6/22/2019 17:52:00 | 0.06000 ppm         |

## Recent Benzene Detections

| Location Category  | Reading Date       | Range of Detections |
|--------------------|--------------------|---------------------|
| Impacted Tank Farm | 6/22/2019 18:31:49 | 0.04000 ppm         |