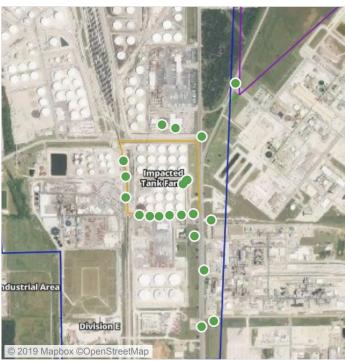

05:08:11 | 0.05000 ppm         |



### Reading Date

6/22/2019 6:00:00 AM to 6/22/2019 7:00:00 AM



### Recent Benzene Detections

| Location Category | Reading Date       | Range of Detections |
|-------------------|--------------------|---------------------|
| Division E        | 6/22/2019 06:37:27 | 0.3000 ppm          |
|                   | 6/22/2019 06:41:41 | 0.0400 ppm          |





### Reading Date

6/22/2019 7:00:00 AM to 6/22/2019 8:00:00 AM



## Recent Benzene Detections

| Loc | ation Category  | Reading Date       | Range of Detections |
|-----|-----------------|--------------------|---------------------|
| Imp | acted Tank Farm | 6/22/2019 07:53:30 | 0.04000 ppm         |





### Reading Date

6/22/2019 8:00:00 AM to 6/22/2019 9:00:00 AM



Recent Benzene Detections





### Reading Date

6/22/2019 9:00:00 AM to 6/22/2019 10:00:00 AM



### Recent Benzene Detections

| Location Category  | Reading Date       | Range of Detections |
|--------------------|--------------------|---------------------|
| Division E         | 6/22/2019 09:13:41 | 0.0500 ppm          |
|                    | 6/22/2019 09:21:41 | 0.0700 ppm          |
| Impacted Tank Farm | 6/22/2019 09:15:20 | 0.1300 ppm          |
|                    | 6/22/2019 09:49:25 | 0.2700 ppm          |





### Reading Date

6/22/2019 10:00:00 AM to 6/22/2019 11:00:00 AM



## Recent Benzene Detections

| Location Category  | Reading Date       | Range of Detections |
|--------------------|--------------------|---------------------|
| Division E         | 6/22/2019 10:19:26 | 0.0700 ppm          |
|