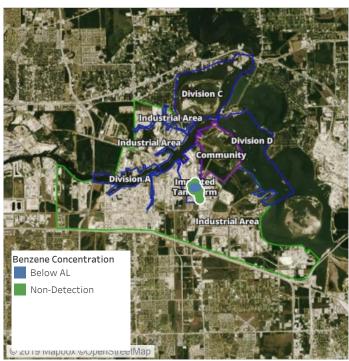

## Recent Benzene Detections

| Location Category | Reading Date       | Range of Detections |
|-------------------|--------------------|---------------------|
| Division E        | 6/21/2019 23:11:03 | 0.07000 ppm         |

### Recent Benzene Detections

| Location Category | Reading Date       | Range of Detections |
|-------------------|--------------------|---------------------|
| Division E        | 6/22/2019 00:43:52 | 0.03000 ppm         |
|                   | 6/22/2019 00:51:25 | 0.03000 ppm         |

## Recent Benzene Detections

| Location Category | Reading Date       | Range of Detections |
|-------------------|--------------------|---------------------|
| Division E        | 6/22/2019 02:56:24 | 0.03000 ppm         |

## Recent Benzene Detections

| Location Category | Reading Date       | Range of Detections |
|-------------------|--------------------|---------------------|
| Division E        | 6/22/2019 03:16:24 | 0.0500 ppm          |
|                   | 6/22/2019 03:21:33 | 0.4000 ppm          |
|                   | 6/22/2019 03:23:00 | 0.0300 ppm          |

## Recent Benzene Detections

| Location Category | Reading Date       | Range of Detections |
|-------------------|--------------------|---------------------|
| Division E        | 6/22/2019 04:49:43 | 0.03000 ppm         |

## Recent Benzene Detections

| Location Category | Reading Date       | Range of Detections |
|-------------------|--------------------|---------------------|
| Division E        | 6/22/2019 05:08:11 | 0.05000 ppm         |

### Recent Benzene Detections

| Location Category | Reading Date       | Range of Detections |
|-------------------|--------------------|---------------------|
| Division E        | 6/22/2019 06:37:27 | 0.3000 ppm          |
|                   | 6/22/2019 06:41:41 | 0.0400 ppm          |

## Recent Benzene Detections

| Loc | ation Category  | Reading Date       | Range of Detections |
|-----|-----------------|--------------------|---------------------|
| Imp | acted Tank Farm | 6/22/2019 07:53:30 | 0.04000 ppm         |

### Recent Benzene Detections

| Location Category  | Reading Date       | Range of Detections |
|--------------------|--------------------|---------------------|
| Division E         | 6/22/2019 09:13:41 | 0.0500 ppm          |
|                    | 6/22/2019 09:21:41 | 0.0700 ppm          |
| Impacted Tank Farm | 6/22/2019 09:15:20 | 0.1300 ppm          |
|                    | 6/22/2019 09:49:25 | 0.2700 ppm          |

## Recent Benzene Detections

| Location Category  | Reading Date       | Range of Detections |
|--------------------|--------------------|---------------------|
| Division E         | 6/22/2019 10:19:26 | 0.0700 ppm          |
|                    | 6/22/2019 10:30:37 | 0.0400 ppm          |
|                    | 6/22/2019 10:53:45 | 0.0300 ppm          |
|                    | 6/22/2019 10:52:56 | 0.0500 ppm          |
| Impacted Tank Farm | 6/22/2019 10:19:52 | 0.0400 ppm          |
|                    | 6/22/2019 10:44:50 | 0.1300 ppm          |

## Recent Benzene Detections

| Location Category  | Reading Date       | Range of Detections |
|--------------------|--------------------|---------------------|
| Division E         | 6/22/2019 11:47:24 | 0.04000 ppm         |
|                    | 6/22/2019 11:55:17 | 0.03000 ppm         |
| Impacted Tank Farm | 6/22/2019 11:02:01 | 0.07000 ppm         |
|                    | 6/22/2019 11:22:48 | 0.04000 ppm         |
|                    | 6/22/2019 11:45:52 | 0.02000 ppm         |

## Recent Benzene Detections

| Location Category  | Reading Date       | Range of Detections |
|--------------------|--------------------|---------------------|
| Division E         | 6/22/2019 12:57:54 | 0.03000 ppm         |
|                    | 6/22/2019 12:58:38 | 0.06000 ppm         |
| Impacted Tank Farm | 6/22/2019 12:45:59 | 0.07000 ppm         |
|                    | 6/22/2019 12:52:27 | 0.10000 ppm         |

## Recent Benzene Detections

| Location Category  | Reading Date       | Range of Detections |
|--------------------|--------------------|---------------------|
| Division E         | 6/22/2019 13:10:05 | 0.04000 ppm         |
|                    | 6/22/2019 13:10:59 | 0.05000 ppm         |
|                    | 6/22/2019 13:23:54 | 0.04000 ppm         |
|                    | 6/22/2019 13:35:22 | 0.08000 ppm         |
| Impacted Tank Farm | 6/22/2019 13:05:00 | 0.04000 ppm         |
|                    | 6/22/2019 13:32:10 | 0.04000 ppm         |

## Recent Benzene Detections

| Location Category  | Reading Date       | Range of Detections |
|--------------------|--------------------|---------------------|
| Impacted Tank Farm | 6/22/2019 14:06:36 | 0.0500 ppm          |
|                    | 6/22/2019 14:10:15 | 0.1700 ppm          |
|                    | 6/22/2019 14:20:56 | 0.0400 ppm          |
|                    | 6/22/2019 14:37:51 | 0.0400 ppm          |
|                    | 6/22/2019 14:43:08 | 0.0300 ppm          |

## Recent Benzene Detections

| Location Category  | Reading Date       | Range of Detections |
|--------------------|--------------------|---------------------|
| Division E         | 6/22/2019 15:35:28 | 0.06000 ppm         |
| Impacted Tank Farm | 6/22/2019 15:05:42 | 0.11000 ppm         |

## Recent Benzene Detections

| Location Category  | Reading Date       | Range of Detections |
|--------------------|--------------------|---------------------|
| Impacted Tank Farm | 6/22/2019 16:13:01 | 0.1800 ppm          |
|                    | 6/22/2019 16:27:37 | 0.0500 ppm          |

## Recent Benzene Detections

| Location Category  | Reading Date       | Range of Detections |
|--------------------|--------------------|---------------------|
| Division E         | 6/22/2019 17:24:56 | 0.02000 ppm         |
| Impacted Tank Farm | 6/22/2019 17:52:00 | 0.06000 ppm         |

## Recent Benzene Detections

| Location Category  | Reading Date       | Range of Detections |
|--------------------|--------------------|---------------------|
| Impacted Tank Farm | 6/22/2019 18:31:49 | 0.04000 ppm         |

## Recent Benzene Detections

| Location Category | Reading Date       | Range of Detections |
|-------------------|--------------------|---------------------|
| Division E        | 6/22/2019 19:56:52 | 0.03000 ppm         |

## Recent Benzene Detections

| Location Category | Reading Date       | Range of Detections |
|-------------------|--------------------|---------------------|
| Division E        | 6/22/2019 21:47:10 | 0.03000 ppm         |
|                   | 6/22/2019 21:32:44 | 0.04000 ppm         |

## Recent Benzene Detections

| Location Category | y Reading Date     | Range of Detections |
|-------------------|--------------------|---------------------|
| Division E        | 6/22/2019 22:47:54 | 0.03000 ppm         |