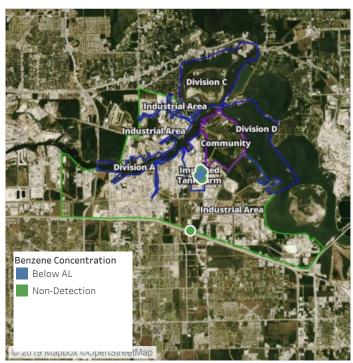

## Recent Benzene Detections

| Location Category | Reading Date       | Range of Detections |
|-------------------|--------------------|---------------------|
| Division E        | 6/21/2019 23:11:03 | 0.07000 ppm         |

### Recent Benzene Detections

| Location Category | Reading Date       | Range of Detections |
|-------------------|--------------------|---------------------|
| Division E        | 6/22/2019 00:43:52 | 0.03000 ppm         |
|                   | 6/22/2019 00:51:25 | 0.03000 ppm         |

## Recent Benzene Detections

| Location Category | Reading Date       | Range of Detections |
|-------------------|--------------------|---------------------|
| Division E        | 6/22/2019 02:56:24 | 0.03000 ppm         |

## Recent Benzene Detections

| Location Category | Reading Date       | Range of Detections |
|-------------------|--------------------|---------------------|
| Division E        | 6/22/2019 03:16:24 | 0.0500 ppm          |
|                   | 6/22/2019 03:21:33 | 0.4000 ppm          |
|                   | 6/22/2019 03:23:00 | 0.0300 ppm          |

## Recent Benzene Detections

| Location Category | Reading Date       | Range of Detections |
|-------------------|--------------------|---------------------|
| Division E        | 6/22/2019 04:49:43 | 0.03000 ppm         |

## Recent Benzene Detections

| Location Category | Reading Date       | Range of Detections |
|-------------------|--------------------|---------------------|
| Division E        | 6/22/2019 05:08:11 | 0.05000 ppm         |

### Recent Benzene Detections

| Location Category | Reading Date       | Range of Detections |
|-------------------|--------------------|---------------------|
| Division E        | 6/22/2019 06:37:27 | 0.3000 ppm          |
|                   | 6/22/2019 06:41:41 | 0.0400 ppm          |

## Recent Benzene Detections

| Loc | ation Category  | Reading Date       | Range of Detections |
|-----|-----------------|--------------------|---------------------|
| Imp | acted Tank Farm | 6/22/2019 07:53:30 | 0.04000 ppm         |

### Recent Benzene Detections

| Location Category  | Reading Date       | Range of Detections |
|--------------------|--------------------|---------------------|
| Division E         | 6/22/2019 09:13:41 | 0.0500 ppm          |
|                    | 6/22/2019 09:21:41 | 0.0700 ppm          |
| Impacted Tank Farm | 6/22/2019 09:15:20 | 0.1300 ppm          |
|                    | 6/22/2019 09:49:25 | 0.2700 ppm          |

## Recent Benzene Detections

| Location Category  | Reading Date       | Range of Detections |
|--------------------|--------------------|---------------------|
| Division E         | 6/22/2019 10:19:26 | 0.0700 ppm          |
|                    | 6/22/2019 10:30:37 | 0.0400 ppm          |
|                    | 6/22/2019 10:53:45 | 0.0300 ppm          |
|                    | 6/22/2019 10:52:56 | 0.0500 ppm          |
| Impacted Tank Farm | 6/22/2019 10:19:52 | 0.0400 ppm          |
|                    | 6/22/2019 10:44:50 | 0.1300 ppm          |

## Recent Benzene Detections

| Location Category  | Reading Date       | Range of Detections |
|--------------------|--------------------|---------------------|
| Division E         | 6/22/2019 11:47:24 | 0.04000 ppm         |
|                    | 6/22/2019 11:55:17 | 0.03000 ppm         |
| Impacted Tank Farm | 6/22/2019 11:02:01 | 0.07000 ppm         |
|                    | 6/22/2019 11:22:48 | 0.04000 ppm         |
|                    | 6/22/2019 11:45:52 | 0.02000 ppm         |

## Recent Benzene Detections

| Location Category  | Reading Date       | Range of Detections |
|--------------------|--------------------|---------------------|
| Division E         | 6/22/2019 12:57:54 | 0.03000 ppm         |
|                    | 6/22/2019 12:58:38 | 0.06000 ppm         |
| Impacted Tank Farm | 6/22/2019 12:45:59 | 0.07000 ppm         |
|                    | 6/22/2019 12:52:27 | 0.10000 ppm         |

## Recent Benzene Detections

| Location Category  | Reading Date       | Range of Detections |
|--------------------|--------------------|---------------------|
| Division E         | 6/22/2019 13:10:05 | 0.04000 ppm         |
|                    | 6/22/2019 13:10:59 | 0.05000 ppm         |
|                    | 6/22/2019 13:23:54 | 0.04000 ppm         |
|                    | 6/22/2019 13:35:22 | 0.08000 ppm         |
| Impacted Tank Farm | 6/22/2019 13:05:00 | 0.04000 ppm         |
|                    | 6/22/2019 13:32:10 | 0.04000 ppm         |

## Recent Benzene Detections

| Location Category  | Reading Date       | Range of Detections |
|--------------------|--------------------|---------------------|
| Impacted Tank Farm | 6/22/2019 14:06:36 | 0.0500 ppm          |
|                    | 6/22/2019 14:10:15 | 0.1700 ppm          |
|                    | 6/22/2019 14:20:56 | 0.0400 ppm          |
|                    | 6/22/2019 14:37:51 | 0.0400 ppm          |
|                    | 6/22/2019 14:43:08 | 0.0300 ppm          |

## Recent Benzene Detections

| Location Category  | Reading Date       | Range of Detections |
|--------------------|--------------------|---------------------|
| Division E         | 6/22/2019 15:35:28 | 0.06000 ppm         |
| Impacted Tank Farm | 6/22/2019 15:05:42 | 0.11000 ppm         |

## Recent Benzene Detections

| Location Category  | Reading Date       | Range of Detections |
|--------------------|--------------------|---------------------|
| Impacted Tank Farm | 6/22/2019 16:13:01 | 0.1800 ppm          |
|                    | 6/22/2019 16:27:37 | 0.0500 ppm          |

## Recent Benzene Detections

| Location Category  | Reading Date       | Range of Detections |
|--------------------|--------------------|---------------------|
| Division E         | 6/22/2019 17:24:56 | 0.02000 ppm         |
| Impacted Tank Farm | 6/22/2019 17:52:00 | 0.06000 ppm         |

## Recent Benzene Detections

| Location Category  | Reading Date       | Range of Detections |
|--------------------|--------------------|---------------------|
| Impacted Tank Farm | 6/22/2019 18:31:49 | 0.04000 ppm         |

## Recent Benzene Detections

| Location Category | Reading Date       | Range of Detections |
|-------------------|--------------------|---------------------|
| Division E        | 6/22/2019 19:56:52 | 0.03000 ppm         |

## Recent Benzene Detections

| Location Category | Reading Date       | Range of Detections |
|-------------------|--------------------|---------------------|
| Division E        | 6/22/2019 21:47:10 | 0.03000 ppm         |
|                   | 6/22/2019 21:32:44 | 0.04000 ppm         |

## Recent Benzene Detections

| Location Category | y Reading Date     | Range of Detections |
|-------------------|--------------------|---------------------|
| Division E        | 6/22/2019 22:47:54 | 0.03000 ppm         |