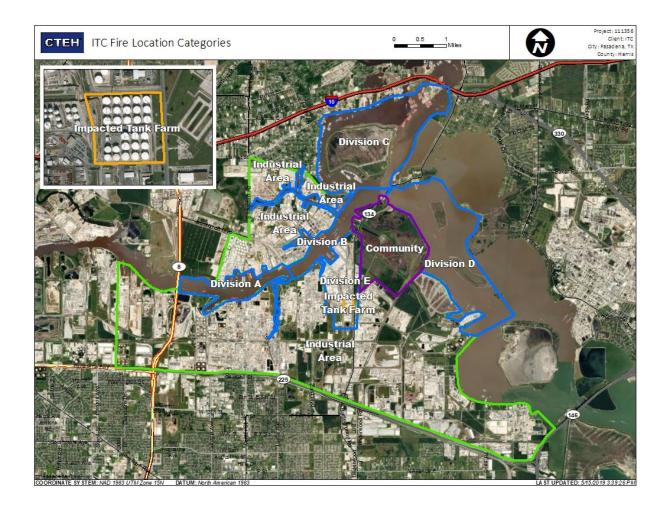

09:21:41 | 0.0700 ppm          |
| Impacted Tank Farm | 6/22/2019 09:15:20 | 0.1300 ppm          |
|                    | 6/22/2019 09:49:25 | 0.2700 ppm          |





### Reading Date

6/22/2019 10:00:00 AM to 6/22/2019 11:00:00 AM



## Recent Benzene Detections

| Location Category  | Reading Date       | Range of Detections |
|--------------------|--------------------|---------------------|
| Division E         | 6/22/2019 10:19:26 | 0.0700 ppm          |
|                    | 6/22/2019 10:30:37 | 0.0400 ppm          |
|                    | 6/22/2019 10:53:45 | 0.0300 ppm          |
|                    | 6/22/2019 10:52:56 | 0.0500 ppm          |
| Impacted Tank Farm | 6/22/2019 10:19:52 | 0.0400 ppm          |
|                    | 6/22/2019 10:44:50 | 0.1300 ppm          |





### Reading Date

6/22/2019 11:00:00 AM to 6/22/2019 12:00:00 PM



## Recent Benzene Detections

| Location Category  | Reading Date       | Range of Detections |
|--------------------|--------------------|---------------------|
| Division E         | 6/22/2019 11:47:24 | 0.04000 ppm         |
|                    | 6/22/2019 11:55:17 | 0.03000 ppm         |
| Impacted Tank Farm | 6/22/2019 11:02:01 | 0.07000 ppm         |
|                    | 6/22/2019 11:22:48 | 0.04000 ppm         |
|                    | 6/22/2019 11:45:52 | 0.02000 ppm         |





### Reading Date

6/22/2019 12:00:00 PM to 6/22/2019 1:00:00 PM



## Recent Benzene Detections

| Location Category  | Reading Date       | Range of Detections |
|--------------------|--------------------|---------------------|
| Di