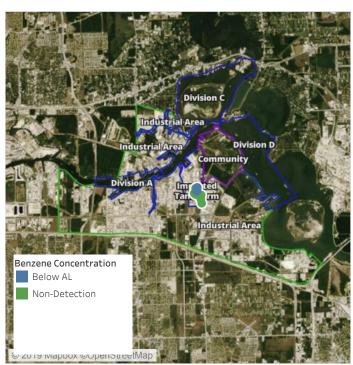

## Recent Benzene Detections

| Location Category | Reading Date       | Range of Detections |
|-------------------|--------------------|---------------------|
| Division E        | 6/21/2019 23:11:03 | 0.07000 ppm         |

### Recent Benzene Detections

| Location Category | Reading Date       | Range of Detections |
|-------------------|--------------------|---------------------|
| Division E        | 6/22/2019 00:43:52 | 0.03000 ppm         |
|                   | 6/22/2019 00:51:25 | 0.03000 ppm         |

## Recent Benzene Detections

| Location Category | Reading Date       | Range of Detections |
|-------------------|--------------------|---------------------|
| Division E        | 6/22/2019 02:56:24 | 0.03000 ppm         |

## Recent Benzene Detections

| Location Category | Reading Date       | Range of Detections |
|-------------------|--------------------|---------------------|
| Division E        | 6/22/2019 03:16:24 | 0.0500 ppm          |
|                   | 6/22/2019 03:21:33 | 0.4000 ppm          |
|                   | 6/22/2019 03:23:00 | 0.0300 ppm          |

## Recent Benzene Detections

| Location Category | Reading Date       | Range of Detections |
|-------------------|--------------------|---------------------|
| Division E        | 6/22/2019 04:49:43 | 0.03000 ppm         |

## Recent Benzene Detections

| Location Category | Reading Date       | Range of Detections |
|-------------------|--------------------|---------------------|
| Division E        | 6/22/2019 05:08:11 | 0.05000 ppm         |

### Recent Benzene Detections

| Location Category | Reading Date       | Range of Detections |
|-------------------|--------------------|---------------------|
| Division E        | 6/22/2019 06:37:27 | 0.3000 ppm          |
|                   | 6/22/2019 06:41:41 | 0.0400 ppm          |

## Recent Benzene Detections

| Loc | ation Category  | Reading Date       | Range of Detections |
|-----|-----------------|--------------------|---------------------|
| Imp | acted Tank Farm | 6/22/2019 07:53:30 | 0.04000 ppm         |

### Recent Benzene Detections

| Location Category  | Reading Date       | Range of Detections |
|--------------------|--------------------|---------------------|
| Division E         | 6/22/2019 09:13:41 | 0.0500 ppm          |
|                    | 6/22/2019 09:21:41 | 0.0700 ppm          |
| Impacted Tank Farm | 6/22/2019 09:15:20 | 0.1300 ppm          |
|                    | 6/22/2019 09:49:25 | 0.2700 ppm          |

## Recent Benzene Detections

| Location Category  | Reading Date       | Range of Detections |
|--------------------|--------------------|---------------------|
| Division E         | 6/22/2019 10:19:26 | 0.0700 ppm          |
|                    | 6/22/2019 10:30:37 | 0.0400 ppm          |
|                    | 6/22/2019 10:53:45 | 0.0300 ppm          |
|                    | 6/22/2019 10:52:56 | 0.0500 ppm          |
| Impacted Tank Farm | 6/22/2019 10:19:52 | 0.0400 ppm          |
|                    | 6/22/2019 10:44:50 | 0.1300 ppm          |

## Recent Benzene Detections

| Location Category  | Reading Date       | Range of Detections |
|--------------------|--------------------|---------------------|
| Division E         | 6/22/2019 11:47:24 | 0.04000 ppm         |
|                    | 6/22/2019 11:55:17 | 0.03000 ppm         |
| Impacted Tank Farm | 6/22/2019 11:02:01 | 0.07000 ppm         |
|                    | 6/22/2019 11:22:48 | 0.04000 ppm         |
|                    | 6/22/2019 11:45:52 | 0.02000 ppm         |

## Recent Benzene Detections

| Location Category  | Reading Date       | Range of Detections |
|--------------------|--------------------|---------------------|
| Division E         | 6/22/2019 12:57:54 | 0.03000 ppm         |
|                    | 6/22/2019 12:58:38 | 0.06000 ppm         |
| Impacted Tank Farm | 6/22/2019 12:45:59 | 0.07000 ppm         |
|                    | 6/22/2019 12:52:27 | 0.10000 ppm         |

## Recent Benzene Detections

| Location Category  | Reading Date       | Range of Detections |
|--------------------|--------------------|---------------------|
| Division E         | 6/22/2019 13:10:05 | 0.04000 ppm         |
|                    | 6/22/2019 13:10:59 | 0.05000 ppm         |
|                    | 6/22/2019 13:23:54 | 0.04000 ppm         |
|                    | 6/22/2019 13:35:22 | 0.08000 ppm         |
| Impacted Tank Farm | 6/22/2019 13:05:00 | 0.04000 ppm         |
|                    | 6/22/2019 13:32:10 | 0.04000 ppm         |

## Recent Benzene Detections

| Location Category  | Reading Date       | Range of Detections |
|--------------------|--------------------|---------------------|
| Impacted Tank Farm | 6/22/2019 14:06:36 | 0.0500 ppm          |
|                    | 6/22/2019 14:10:15 | 0.1700 ppm          |
|                    | 6/22/2019 14:20:56 | 0.0400 ppm          |
|                    | 6/22/2019 14:37:51 | 0.0400 ppm          |
|                    | 6/22/2019 14:43:08 | 0.0300 ppm          |

## Recent Benzene Detections

| Location Category  | Reading Date       | Range of Detections |
|--------------------|--------------------|---------------------|
| Division E         | 6/22/2019 15:35:28 | 0.06000 ppm         |
| Impacted Tank Farm | 6/22/2019 15:05:42 | 0.11000 ppm         |

## Recent Benzene Detections

| Location Category  | Reading Date       | Range of Detections |
|--------------------|--------------------|---------------------|
| Impacted Tank Farm | 6/22/2019 16:13:01 | 0.1800 ppm          |
|                    | 6/22/2019 16:27:37 | 0.0500 ppm          |

## Recent Benzene Detections

| Location Category  | Reading Date       | Range of Detections |
|--------------------|--------------------|---------------------|
| Division E         | 6/22/2019 17:24:56 | 0.02000 ppm         |
| Impacted Tank Farm | 6/22/2019 17:52:00 | 0.06000 ppm         |

## Recent Benzene Detections

| Location Category  | Reading Date       | Range of Detections |
|--------------------|--------------------|---------------------|
| Impacted Tank Farm | 6/22/2019 18:31:49 | 0.04000 ppm         |

## Recent Benzene Detections

| Location Category | Reading Date       | Range of Detections |
|-------------------|--------------------|---------------------|
| Division E        | 6/22/2019 19:56:52 | 0.03000 ppm         |

## Recent Benzene Detections

| Location Category | Reading Date       | Range of Detections |
|-------------------|--------------------|---------------------|
| Division E        | 6/22/2019 21:47:10 | 0.03000 ppm         |
|                   | 6/22/2019 21:32:44 | 0.04000 ppm         |

## Recent Benzene Detections

| Location Category | y Reading Date     | Range of Detections |
|-------------------|--------------------|---------------------|
| Division E        | 6/22/2019 22:47:54 | 0.03000 ppm         |