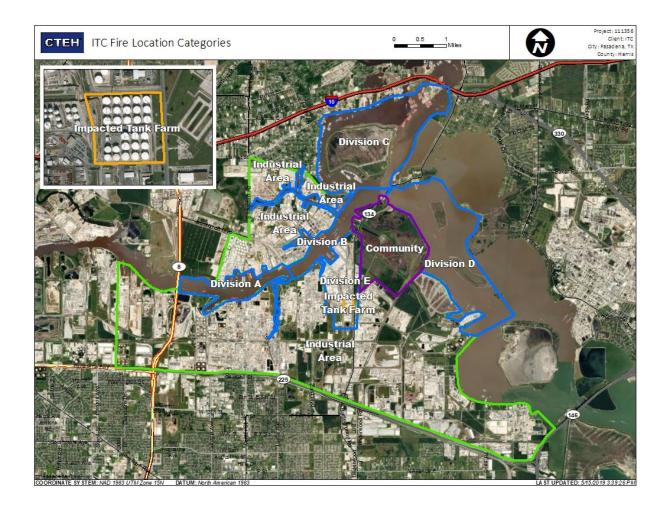

5:08:11 | 0.05000 ppm         |



### Reading Date

6/22/2019 6:00:00 AM to 6/22/2019 7:00:00 AM



### Recent Benzene Detections

| Location Category | Reading Date       | Range of Detections |
|-------------------|--------------------|---------------------|
| Division E        | 6/22/2019 06:37:27 | 0.3000 ppm          |
|                   | 6/22/2019 06:41:41 | 0.0400 ppm          |





### Reading Date

6/22/2019 7:00:00 AM to 6/22/2019 8:00:00 AM



## Recent Benzene Detections

| Loc | ation Category  | Reading Date       | Range of Detections |
|-----|-----------------|--------------------|---------------------|
| Imp | acted Tank Farm | 6/22/2019 07:53:30 | 0.04000 ppm         |





### Reading Date

6/22/2019 8:00:00 AM to 6/22/2019 9:00:00 AM



Recent Benzene Detections





### Reading Date

6/22/2019 9:00:00 AM to 6/22/2019 10:00:00 AM



### Recent Benzene Detections

| Location Category  | Reading Date       | Range of Detections |
|--------------------|--------------------|---------------------|
| Division E         | 6/22/2019 09:13:41 | 0.0500 ppm          |
|                    | 6/22/2019 09:21:41 | 0.0700 ppm          |
| Impacted Tank Farm | 6/22/2019 09:15:20 | 0.1300 ppm          |
|                    | 6/22/2019 09:49:25 | 0.2700 ppm          |





### Reading Date

6/22/2019 10:00:00 AM to 6/22/2019 11:00:00 AM



## Recent Benzene Detections

| Location Category  | Reading Date       | Range of Detections |
|--------------------|--------------------|---------------------|
| Division E         | 6/22/2019 10:19:26 | 0.0700 ppm          |
|