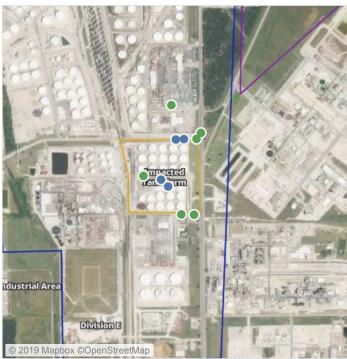

## Recent Benzene Detections

| Loc | ation Category  | Reading Date       | Range of Detections |
|-----|-----------------|--------------------|---------------------|
| Imp | acted Tank Farm | 6/22/2019 07:53:30 | 0.04000 ppm         |

### Recent Benzene Detections

| Location Category  | Reading Date       | Range of Detections |
|--------------------|--------------------|---------------------|
| Division E         | 6/22/2019 09:13:41 | 0.0500 ppm          |
|                    | 6/22/2019 09:21:41 | 0.0700 ppm          |
| Impacted Tank Farm | 6/22/2019 09:15:20 | 0.1300 ppm          |
|                    | 6/22/2019 09:49:25 | 0.2700 ppm          |

## Recent Benzene Detections

| Location Category  | Reading Date       | Range of Detections |
|--------------------|--------------------|---------------------|
| Division E         | 6/22/2019 10:19:26 | 0.0700 ppm          |
|                    | 6/22/2019 10:30:37 | 0.0400 ppm          |
|                    | 6/22/2019 10:53:45 | 0.0300 ppm          |
|                    | 6/22/2019 10:52:56 | 0.0500 ppm          |
| Impacted Tank Farm | 6/22/2019 10:19:52 | 0.0400 ppm          |
|                    | 6/22/2019 10:44:50 | 0.1300 ppm          |

## Recent Benzene Detections

| Location Category  | Reading Date       | Range of Detections |
|--------------------|--------------------|---------------------|
| Division E         | 6/22/2019 11:47:24 | 0.04000 ppm         |
|                    | 6/22/2019 11:55:17 | 0.03000 ppm         |
| Impacted Tank Farm | 6/22/2019 11:02:01 | 0.07000 ppm         |
|                    | 6/22/2019 11:22:48 | 0.04000 ppm         |
|                    | 6/22/2019 11:45:52 | 0.02000 ppm         |

## Recent Benzene Detections

| Location Category  | Reading Date       | Range of Detections |
|--------------------|--------------------|---------------------|
| Division E         | 6/22/2019 12:57:54 | 0.03000 ppm         |
|                    | 6/22/2019 12:58:38 | 0.06000 ppm         |
| Impacted Tank Farm | 6/22/2019 12:45:59 | 0.07000 ppm         |
|                    | 6/22/2019 12:52:27 | 0.10000 ppm         |

## Recent Benzene Detections

| Location Category  | Reading Date       | Range of Detections |
|--------------------|--------------------|---------------------|
| Division E         | 6/22/2019 13:10:05 | 0.04000 ppm         |
|                    | 6/22/2019 13:10:59 | 0.05000 ppm         |
|                    | 6/22/2019 13:23:54 | 0.04000 ppm         |
|                    | 6/22/2019 13:35:22 | 0.08000 ppm         |
| Impacted Tank Farm | 6/22/2019 13:05:00 | 0.04000 ppm         |
|                    | 6/22/2019 13:32:10 | 0.04000 ppm         |

## Recent Benzene Detections

| Location Category  | Reading Date       | Range of Detections |
|--------------------|--------------------|---------------------|
| Impacted Tank Farm | 6/22/2019 14:06:36 | 0.0500 ppm          |
|                    | 6/22/2019 14:10:15 | 0.1700 ppm          |
|                    | 6/22/2019 14:20:56 | 0.0400 ppm          |
|                    | 6/22/2019 14:37:51 | 0.0400 ppm          |
|                    | 6/22/2019 14:43:08 | 0.0300 ppm          |

## Recent Benzene Detections

| Location Category  | Reading Date       | Range of Detections |
|--------------------|--------------------|---------------------|
| Division E         | 6/22/2019 15:35:28 | 0.06000 ppm         |
| Impacted Tank Farm | 6/22/2019 15:05:42 | 0.11000 ppm         |

## Recent Benzene Detections

| Location Category  | Reading Date       | Range of Detections |
|--------------------|--------------------|---------------------|
| Impacted Tank Farm | 6/22/2019 16:13:01 | 0.1800 ppm          |
|                    | 6/22/2019 16:27:37 | 0.0500 ppm          |

## Recent Benzene Detections

| Location Category  | Reading Date       | Range of Detections |
|--------------------|--------------------|---------------------|
| Division E         | 6/22/2019 17:24:56 | 0.02000 ppm         |
| Impacted Tank Farm | 6/22/2019 17:52:00 | 0.06000 ppm         |

## Recent Benzene Detections

| Location Category  | Reading Date       | Range of Detections |
|--------------------|--------------------|---------------------|
| Impacted Tank Farm | 6/22/2019 18:31:49 | 0.04000 ppm         |