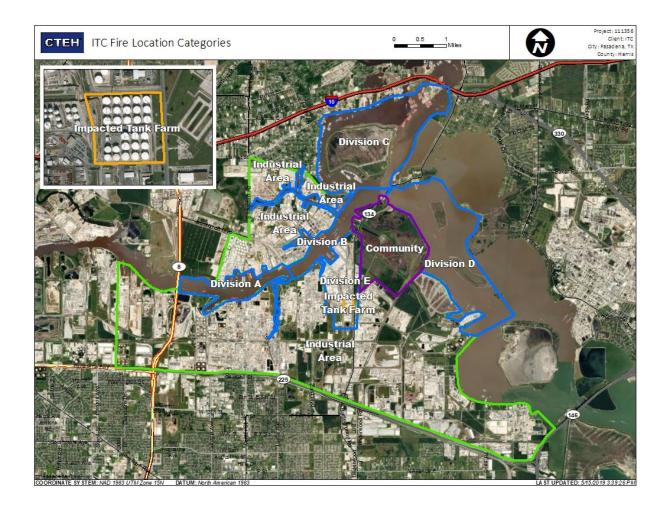

Date       | Range of Detections |
|--------------------|--------------------|---------------------|
| Impacted Tank Farm | 6/22/2019 14:06:36 | 0.0500 ppm          |
|                    | 6/22/2019 14:10:15 | 0.1700 ppm          |
|                    | 6/22/2019 14:20:56 | 0.0400 ppm          |
|                    | 6/22/2019 14:37:51 | 0.0400 ppm          |
|                    | 6/22/2019 14:43:08 | 0.0300 ppm          |





### Reading Date

6/22/2019 3:00:00 PM to 6/22/2019 4:00:00 PM



## Recent Benzene Detections

| Location Category  | Reading Date       | Range of Detections |
|--------------------|--------------------|---------------------|
| Division E         | 6/22/2019 15:35:28 | 0.06000 ppm         |
| Impacted Tank Farm | 6/22/2019 15:05:42 | 0.11000 ppm         |





### Reading Date

6/22/2019 4:00:00 PM to 6/22/2019 5:00:00 PM



## Recent Benzene Detections

| Location Category  | Reading Date       | Range of Detections |
|--------------------|--------------------|---------------------|
| Impacted Tank Farm | 6/22/2019 16:13:01 | 0.1800 ppm          |
|                    | 6/22/2019 16:27:37 | 0.0500 ppm          |





### Reading Date

6/22/2019 5:00:00 PM to 6/22/2019 6:00:00 PM



## Recent Benzene Detections

| Location Category  | Reading Date       | Range of Detections |
|--------------------|--------------------|---------------------|
| Division E         | 6/22/2019 17:24:56 | 0.02000 ppm         |
| Impacted Tank Farm | 6/22/2019 17:52:00 | 0.06000 ppm         |





### Reading Date

6/22/2019 6:00:00 PM to 6/22/2019 7:00:00 PM



##