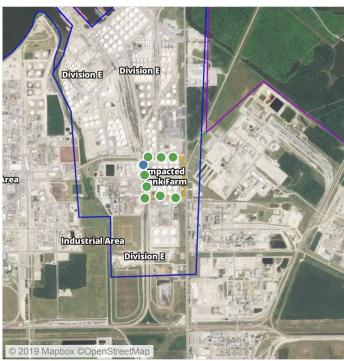

25/2019 7:00:00 PM



### Recent Benzene Detections

| Location Category | Reading Date       | Range of Detections |
|-------------------|--------------------|---------------------|
| Division E        | 6/25/2019 18:10:18 | 0.04000 ppm         |
|                   | 6/25/2019 18:48:13 | 0.08000 ppm         |



### Reading Date

6/25/2019 7:00:00 PM to 6/25/2019 8:00:00 PM



Recent Benzene Detections



### Reading Date

6/25/2019 8:00:00 PM to 6/25/2019 9:00:00 PM



Recent Benzene Detections



### Reading Date

6/25/2019 9:00:00 PM to 6/25/2019 10:00:00 PM



### Recent Benzene Detections

| Location Category | Reading Date       | Range of Detections |
|-------------------|--------------------|---------------------|
| Division E        | 6/25/2019 21:38:37 | 0.03000 ppm         |



### Reading Date

6/25/2019 10:00:00 PM to 6/25/2019 11:00:00 PM



Recent Benzene Detections