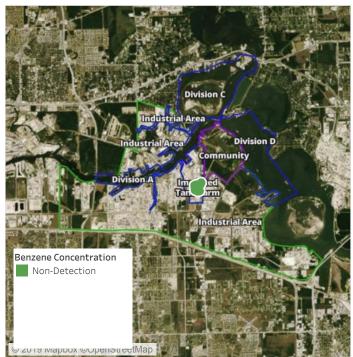

### Reading Date

6/24/2019 11:00:00 PM to 6/25/2019 12:00:00 AM

Recent Benzene Detections