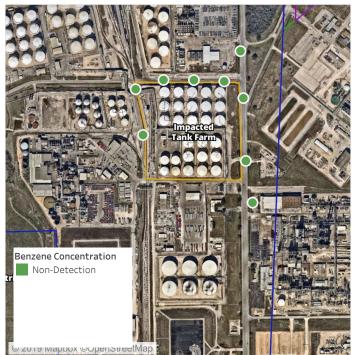

### Reading Date

6/24/2019 11:00:00 PM to 6/25/2019 12:00:00 AM

Recent Benzene Detections