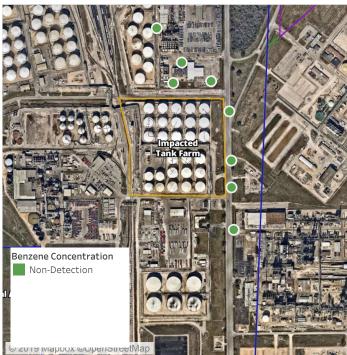

### Recent Benzene Detections

| Location Category | Reading Date       | Range of Detections |
|-------------------|--------------------|---------------------|
| Division E        | 6/25/2019 00:24:07 | 0.3000 ppm          |

### Recent Benzene Detections

| Location Category | Reading Date       | Range of Detections |
|-------------------|--------------------|---------------------|
| Division E        | 6/25/2019 09:39:55 | 0.03000 ppm         |

### Recent Benzene Detections

| Location Category | Reading Date       | Range of Detections |
|-------------------|--------------------|---------------------|
| Division E        | 6/25/2019 10:53:23 | 0.02000 ppm         |

### Recent Benzene Detections

| Location Category  | Reading Date       | Range of Detections |
|--------------------|--------------------|---------------------|
| Division E         | 6/25/2019 11:01:06 | 0.0500 ppm          |
|                    | 6/25/2019 11:09:20 | 0.0200 ppm          |
| Impacted Tank Farm | 6/25/2019 11:41:27 | 0.2200 ppm          |

### Recent Benzene Detections

| Location Category  | Reading Date       | Range of Detections |
|--------------------|--------------------|---------------------|
| Impacted Tank Farm | 6/25/2019 12:02:19 | 0.11000 ppm         |
|                    | 6/25/2019 12:18:19 | 0.04000 ppm         |

### Recent Benzene Detections

| Location Category | Reading Date       | Range of Detections |
|-------------------|--------------------|---------------------|
| Division E        | 6/25/2019 13:46:01 | 0.03000 ppm         |

### Recent Benzene Detections

| Location Category | Reading Date       | Range of Detections |
|-------------------|--------------------|---------------------|
| Division E        | 6/25/2019 14:40:08 | 0.03000 ppm         |
|                   | 6/25/2019 14:29:56 | 0.04000 ppm         |

### Recent Benzene Detections

| Location Category  | Reading Date       | Range of Detections |
|--------------------|--------------------|---------------------|
| Impacted Tank Farm | 6/25/2019 16:36:36 | 0.1800 ppm          |

### Recent Benzene Detections

| Location Category | Reading Date       | Range of Detections |
|-------------------|--------------------|---------------------|
| Division E        | 6/25/2019 18:10:18 | 0.04000 ppm         |
|                   | 6/25/2019 18:48:13 | 0.08000 ppm         |

### Recent Benzene Detections

| Location Category | Reading Date       | Range of Detections |
|-------------------|--------------------|---------------------|
| Division E        | 6/25/2019 21:38:37 | 0.03000 ppm         |