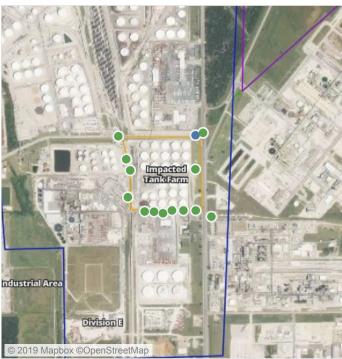

### Recent Benzene Detections

| Location Category  | Reading Date       | Range of Detections |
|--------------------|--------------------|---------------------|
| Division E         | 6/25/2019 11:01:06 | 0.0500 ppm          |
|                    | 6/25/2019 11:09:20 | 0.0200 ppm          |
| Impacted Tank Farm | 6/25/2019 11:41:27 | 0.2200 ppm          |

### Recent Benzene Detections

| Location Category  | Reading Date       | Range of Detections |
|--------------------|--------------------|---------------------|
| Impacted Tank Farm | 6/25/2019 12:02:19 | 0.11000 ppm         |
|                    | 6/25/2019 12:18:19 | 0.04000 ppm         |

### Recent Benzene Detections

| Location Category  | Reading Date       | Range of Detections |
|--------------------|--------------------|---------------------|
| Impacted Tank Farm | 6/25/2019 16:36:36 | 0.1800 ppm          |