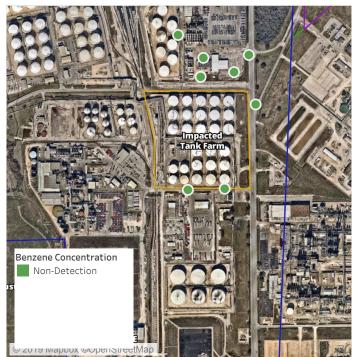

### Reading Date

6/24/2019 11:00:00 PM to 6/25/2019 12:00:00 AM



Recent Benzene Detections





### Reading Date

6/25/2019 12:00:00 AM to 6/25/2019 1:00:00 AM



### Recent Benzene Detections

| Location Category | Reading Date       | Range of Detections |
|-------------------|--------------------|---------------------|
| Division E        | 6/25/2019 00:24:07 | 0.3000 ppm          |



### Reading Date

6/25/2019 1:00:00 AM to 6/25/2019 2:00:00 AM



Recent Benzene Detections



### Reading Date

6/25/2019 2:00:00 AM to 6/25/2019 3:00:00 AM



Recent Benzene Detections



### Reading Date

6/25/2019 3:00:00 AM to 6/25/2019 4:00:00 AM



Recent Benzene Detections



#### Reading Date

6/25/2019 4:00:00 AM to 6/25/2019 5:00:00 AM



Recent Benzene Detections





### Reading Date

6/25/2019 5:00:00 AM to 6/25/2019 6:00:00 AM



Recent Benzene Detections





#### Reading Date

6/25/2019 6:00:00 AM to 6/25/2019 7:00:00 AM



Recent Benzene Detections





#### Reading Date

6/25/2019 8:00:00 AM to 6/25/2019 9:00:00 AM



Recent Benzene Detections





### Reading Date

6/25/2019 9:00:00 AM to 6/25/2019 10:00:00 AM



### Recent Benzene Detections

| Location Category | Reading Date       | Range of Detections |
|-------------------|----