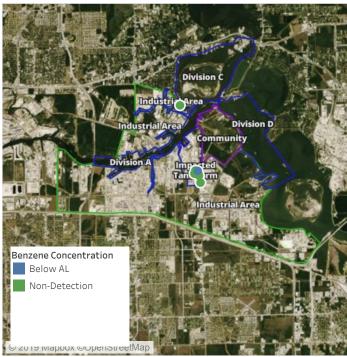

### Recent Benzene Detections

| Location Category | Reading Date       | Range of Detections |
|-------------------|--------------------|---------------------|
| Division E        | 6/25/2019 00:24:07 | 0.3000 ppm          |

### Recent Benzene Detections

| Location Category | Reading Date       | Range of Detections |
|-------------------|--------------------|---------------------|
| Division E        | 6/25/2019 09:39:55 | 0.03000 ppm         |

### Recent Benzene Detections

| Location Category | Reading Date       | Range of Detections |
|-------------------|--------------------|---------------------|
| Division E        | 6/25/2019 10:53:23 | 0.02000 ppm         |

### Recent Benzene Detections

| Location Category  | Reading Date       | Range of Detections |
|--------------------|--------------------|---------------------|
| Division E         | 6/25/2019 11:01:06 | 0.0500 ppm          |
|                    | 6/25/2019 11:09:20 | 0.0200 ppm          |
| Impacted Tank Farm | 6/25/2019 11:41:27 | 0.2200 ppm          |

### Recent Benzene Detections

| Location Category  | Reading Date       | Range of Detections |
|--------------------|--------------------|---------------------|
| Impacted Tank Farm | 6/25/2019 12:02:19 | 0.11000 ppm         |
|                    | 6/25/2019 12:18:19 | 0.04000 ppm         |

### Recent Benzene Detections

| Location Category | Reading Date       | Range of Detections |
|-------------------|--------------------|---------------------|
| Division E        | 6/25/2019 13:46:01 | 0.03000 ppm         |

### Recent Benzene Detections

| Location Category | Reading Date       | Range of Detections |
|-------------------|--------------------|---------------------|
| Division E        | 6/25/2019 14:40:08 | 0.03000 ppm         |
|                   | 6/25/2019 14:29:56 | 0.04000 ppm         |

### Recent Benzene Detections

| Location Category  | Reading Date       | Range of Detections |
|--------------------|--------------------|---------------------|
| Impacted Tank Farm | 6/25/2019 16:36:36 | 0.1800 ppm          |

### Recent Benzene Detections

| Location Category | Reading Date       | Range of Detections |
|-------------------|--------------------|---------------------|
| Division E        | 6/25/2019 18:10:18 | 0.04000 ppm         |
|                   | 6/25/2019 18:48:13 | 0.08000 ppm         |

### Recent Benzene Detections

| Location Category | Reading Date       | Range of Detections |
|-------------------|--------------------|---------------------|
| Division E        | 6/25/2019 21:38:37 | 0.03000 ppm         |