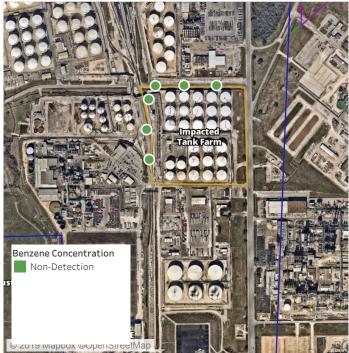

### Recent Benzene Detections

| Location Category | Reading Date       | Range of Detections |
|-------------------|--------------------|---------------------|
| Division E        | 6/25/2019 00:24:07 | 0.3000 ppm          |

### Recent Benzene Detections

| Location Category | Reading Date       | Range of Detections |
|-------------------|--------------------|---------------------|
| Division E        | 6/25/2019 09:39:55 | 0.03000 ppm         |

### Recent Benzene Detections

| Location Category | Reading Date       | Range of Detections |
|-------------------|--------------------|---------------------|
| Division E        | 6/25/2019 10:53:23 | 0.02000 ppm         |

### Recent Benzene Detections

| Location Category  | Reading Date       | Range of Detections |
|--------------------|--------------------|---------------------|
| Division E         | 6/25/2019 11:01:06 | 0.0500 ppm          |
|                    | 6/25/2019 11:09:20 | 0.0200 ppm          |
| Impacted Tank Farm | 6/25/2019 11:41:27 | 0.2200 ppm          |

### Recent Benzene Detections

| Location Category  | Reading Date       | Range of Detections |
|--------------------|--------------------|---------------------|
| Impacted Tank Farm | 6/25/2019 12:02:19 | 0.11000 ppm         |
|                    | 6/25/2019 12:18:19 | 0.04000 ppm         |

### Recent Benzene Detections

| Location Category | Reading Date       | Range of Detections |
|-------------------|--------------------|---------------------|
| Division E        | 6/25/2019 13:46:01 | 0.03000 ppm         |

### Recent Benzene Detections

| Location Category | Reading Date       | Range of Detections |
|-------------------|--------------------|---------------------|
| Division E        | 6/25/2019 14:40:08 | 0.03000 ppm         |
|                   | 6/25/2019 14:29:56 | 0.04000 ppm         |

### Recent Benzene Detections

| Location Category  | Reading Date       | Range of Detections |
|--------------------|--------------------|---------------------|
| Impacted Tank Farm | 6/25/2019 16:36:36 | 0.1800 ppm          |

### Recent Benzene Detections

| Location Category | Reading Date       | Range of Detections |
|-------------------|--------------------|---------------------|
| Division E        | 6/25/2019 18:10:18 | 0.04000 ppm         |
|                   | 6/25/2019 18:48:13 | 0.08000 ppm         |

### Recent Benzene Detections

| Location Category | Reading Date       | Range of Detections |
|-------------------|--------------------|---------------------|
| Division E        | 6/25/2019 21:38:37 | 0.03000 ppm         |