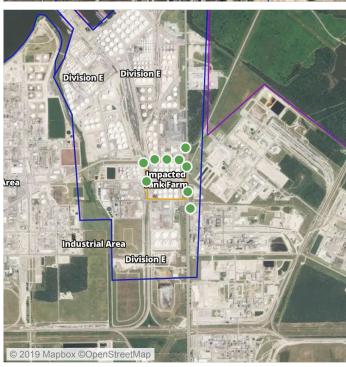

of Detections |
|--------------------|--------------------|---------------------|
| Impacted Tank Farm | 6/25/2019 16:36:36 | 0.1800 ppm          |





#### Reading Date

6/25/2019 5:00:00 PM to 6/25/2019 6:00:00 PM



Recent Benzene Detections





### Reading Date

6/25/2019 6:00:00 PM to 6/25/2019 7:00:00 PM



### Recent Benzene Detections

| Location Category | Reading Date       | Range of Detections |
|-------------------|--------------------|---------------------|
| Division E        | 6/25/2019 18:10:18 | 0.04000 ppm         |
|                   | 6/25/2019 18:48:13 | 0.08000 ppm         |



### Reading Date

6/25/2019 7:00:00 PM to 6/25/2019 8:00:00 PM



Recent Benzene Detections



### Reading Date

6/25/2019 8:00:00 PM to 6/25/2019 9:00:00 PM



Recent Benzene Detections



### Reading Date

6/25/2019 9:00:00 PM to 6/25/2019 10:00:00 PM



### Recent Benzene Detections

| Location Category | Reading Date       | Range of Detections |
|-------------------|--------------------|---------------------|
| Division E        | 6/25/2019 21:38:37 | 0.03000 ppm         |



### Reading Date

6/25/2019 10:00:00 PM to 6/25/2019 11:00:00 PM



Recent Benzene Detections