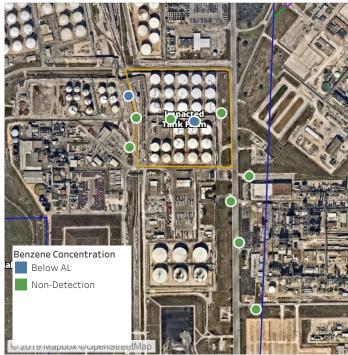

### Recent Benzene Detections

| Location Category | Reading Date       | Range of Detections |
|-------------------|--------------------|---------------------|
| Division E        | 6/25/2019 00:24:07 | 0.3000 ppm          |

### Recent Benzene Detections

| Location Category | Reading Date       | Range of Detections |
|-------------------|--------------------|---------------------|
| Division E        | 6/25/2019 09:39:55 | 0.03000 ppm         |

### Recent Benzene Detections

| Location Category | Reading Date       | Range of Detections |
|-------------------|--------------------|---------------------|
| Division E        | 6/25/2019 10:53:23 | 0.02000 ppm         |

### Recent Benzene Detections

| Location Category  | Reading Date       | Range of Detections |
|--------------------|--------------------|---------------------|
| Division E         | 6/25/2019 11:01:06 | 0.0500 ppm          |
|                    | 6/25/2019 11:09:20 | 0.0200 ppm          |
| Impacted Tank Farm | 6/25/2019 11:41:27 | 0.2200 ppm          |

### Recent Benzene Detections

| Location Category  | Reading Date       | Range of Detections |
|--------------------|--------------------|---------------------|
| Impacted Tank Farm | 6/25/2019 12:02:19 | 0.11000 ppm         |
|                    | 6/25/2019 12:18:19 | 0.04000 ppm         |

### Recent Benzene Detections

| Location Category | Reading Date       | Range of Detections |
|-------------------|--------------------|---------------------|
| Division E        | 6/25/2019 13:46:01 | 0.03000 ppm         |

### Recent Benzene Detections

| Location Category | Reading Date       | Range of Detections |
|-------------------|--------------------|---------------------|
| Division E        | 6/25/2019 14:40:08 | 0.03000 ppm         |
|                   | 6/25/2019 14:29:56 | 0.04000 ppm         |

### Recent Benzene Detections

| Location Category  | Reading Date       | Range of Detections |
|--------------------|--------------------|---------------------|
| Impacted Tank Farm | 6/25/2019 16:36:36 | 0.1800 ppm          |

### Recent Benzene Detections

| Location Category | Reading Date       | Range of Detections |
|-------------------|--------------------|---------------------|
| Division E        | 6/25/2019 18:10:18 | 0.04000 ppm         |
|                   | 6/25/2019 18:48:13 | 0.08000 ppm         |

### Recent Benzene Detections

| Location Category | Reading Date       | Range of Detections |
|-------------------|--------------------|---------------------|
| Division E        | 6/25/2019 21:38:37 | 0.03000 ppm         |