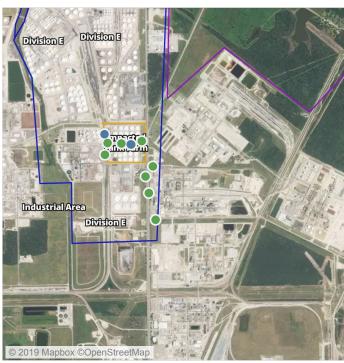

00:00 PM



Recent Benzene Detections





#### Reading Date

6/25/2019 4:00:00 PM to 6/25/2019 5:00:00 PM



### Recent Benzene Detections

| Location Category  | Reading Date       | Range of Detections |
|--------------------|--------------------|---------------------|
| Impacted Tank Farm | 6/25/2019 16:36:36 | 0.1800 ppm          |





#### Reading Date

6/25/2019 5:00:00 PM to 6/25/2019 6:00:00 PM



Recent Benzene Detections





### Reading Date

6/25/2019 6:00:00 PM to 6/25/2019 7:00:00 PM



### Recent Benzene Detections

| Location Category | Reading Date       | Range of Detections |
|-------------------|--------------------|---------------------|
| Division E        | 6/25/2019 18:10:18 | 0.04000 ppm         |
|                   | 6/25/2019 18:48:13 | 0.08000 ppm         |



### Reading Date

6/25/2019 7:00:00 PM to 6/25/2019 8:00:00 PM



Recent Benzene Detections



### Reading Date

6/25/2019 8:00:00 PM to 6/25/2019 9:00:00 PM



Recent Benzene Detections



### Reading Date

6/25/2019 9:00:00 PM to 6/25/2019 10:00:00 PM



### Recent Benzene Detections

| Location Category | Reading Date       | Range of Detections |
|-------------------|--------------------|---------------------|
| Division E        | 6/25/2019 21:38:37 | 0.03000 ppm         |



### Reading Date

6/25/2019 10:00:00 PM to 6/25/2019 11:00:00 PM



Recent Benzene Detections