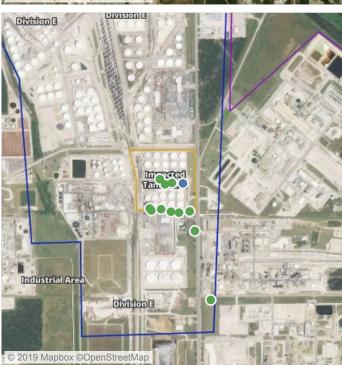

### Recent Benzene Detections

| Location Category | Reading Date       | Range of Detections |
|-------------------|--------------------|---------------------|
| Division E        | 6/25/2019 00:24:07 | 0.3000 ppm          |

### Recent Benzene Detections

| Location Category | Reading Date       | Range of Detections |
|-------------------|--------------------|---------------------|
| Division E        | 6/25/2019 09:39:55 | 0.03000 ppm         |

### Recent Benzene Detections

| Location Category | Reading Date       | Range of Detections |
|-------------------|--------------------|---------------------|
| Division E        | 6/25/2019 10:53:23 | 0.02000 ppm         |

### Recent Benzene Detections

| Location Category  | Reading Date       | Range of Detections |
|--------------------|--------------------|---------------------|
| Division E         | 6/25/2019 11:01:06 | 0.0500 ppm          |
|                    | 6/25/2019 11:09:20 | 0.0200 ppm          |
| Impacted Tank Farm | 6/25/2019 11:41:27 | 0.2200 ppm          |

### Recent Benzene Detections

| Location Category  | Reading Date       | Range of Detections |
|--------------------|--------------------|---------------------|
| Impacted Tank Farm | 6/25/2019 12:02:19 | 0.11000 ppm         |
|                    | 6/25/2019 12:18:19 | 0.04000 ppm         |

### Recent Benzene Detections

| Location Category | Reading Date       | Range of Detections |
|-------------------|--------------------|---------------------|
| Division E        | 6/25/2019 13:46:01 | 0.03000 ppm         |

### Recent Benzene Detections

| Location Category | Reading Date       | Range of Detections |
|-------------------|--------------------|---------------------|
| Division E        | 6/25/2019 14:40:08 | 0.03000 ppm         |
|                   | 6/25/2019 14:29:56 | 0.04000 ppm         |

### Recent Benzene Detections

| Location Category  | Reading Date       | Range of Detections |
|--------------------|--------------------|---------------------|
| Impacted Tank Farm | 6/25/2019 16:36:36 | 0.1800 ppm          |

### Recent Benzene Detections

| Location Category | Reading Date       | Range of Detections |
|-------------------|--------------------|---------------------|
| Division E        | 6/25/2019 18:10:18 | 0.04000 ppm         |
|                   | 6/25/2019 18:48:13 | 0.08000 ppm         |

### Recent Benzene Detections

| Location Category | Reading Date       | Range of Detections |
|-------------------|--------------------|---------------------|
| Division E        | 6/25/2019 21:38:37 | 0.03000 ppm         |