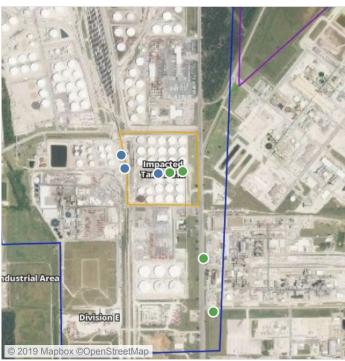

### Recent Benzene Detections

| Location Category | Reading Date       | Range of Detections |
|-------------------|--------------------|---------------------|
| Division E        | 6/25/2019 00:24:07 | 0.3000 ppm          |

### Recent Benzene Detections

| Location Category | Reading Date       | Range of Detections |
|-------------------|--------------------|---------------------|
| Division E        | 6/25/2019 09:39:55 | 0.03000 ppm         |

### Recent Benzene Detections

| Location Category | Reading Date       | Range of Detections |
|-------------------|--------------------|---------------------|
| Division E        | 6/25/2019 10:53:23 | 0.02000 ppm         |

### Recent Benzene Detections

| Location Category  | Reading Date       | Range of Detections |
|--------------------|--------------------|---------------------|
| Division E         | 6/25/2019 11:01:06 | 0.0500 ppm          |
|                    | 6/25/2019 11:09:20 | 0.0200 ppm          |
| Impacted Tank Farm | 6/25/2019 11:41:27 | 0.2200 ppm          |

### Recent Benzene Detections

| Location Category  | Reading Date       | Range of Detections |
|--------------------|--------------------|---------------------|
| Impacted Tank Farm | 6/25/2019 12:02:19 | 0.11000 ppm         |
|                    | 6/25/2019 12:18:19 | 0.04000 ppm         |

### Recent Benzene Detections

| Location Category | Reading Date       | Range of Detections |
|-------------------|--------------------|---------------------|
| Division E        | 6/25/2019 13:46:01 | 0.03000 ppm         |

### Recent Benzene Detections

| Location Category | Reading Date       | Range of Detections |
|-------------------|--------------------|---------------------|
| Division E        | 6/25/2019 14:40:08 | 0.03000 ppm         |
|                   | 6/25/2019 14:29:56 | 0.04000 ppm         |

### Recent Benzene Detections

| Location Category  | Reading Date       | Range of Detections |
|--------------------|--------------------|---------------------|
| Impacted Tank Farm | 6/25/2019 16:36:36 | 0.1800 ppm          |

### Recent Benzene Detections

| Location Category | Reading Date       | Range of Detections |
|-------------------|--------------------|---------------------|
| Division E        | 6/25/2019 18:10:18 | 0.04000 ppm         |
|                   | 6/25/2019 18:48:13 | 0.08000 ppm         |

### Recent Benzene Detections

| Location Category | Reading Date       | Range of Detections |
|-------------------|--------------------|---------------------|
| Division E        | 6/25/2019 21:38:37 | 0.03000 ppm         |