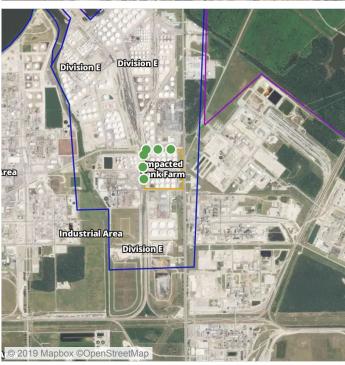

### Recent Benzene Detections

| Location Category | Reading Date       | Range of Detections |
|-------------------|--------------------|---------------------|
| Division E        | 6/25/2019 00:24:07 | 0.3000 ppm          |

### Recent Benzene Detections

| Location Category | Reading Date       | Range of Detections |
|-------------------|--------------------|---------------------|
| Division E        | 6/25/2019 09:39:55 | 0.03000 ppm         |

### Recent Benzene Detections

| Location Category | Reading Date       | Range of Detections |
|-------------------|--------------------|---------------------|
| Division E        | 6/25/2019 10:53:23 | 0.02000 ppm         |

### Recent Benzene Detections

| Location Category  | Reading Date       | Range of Detections |
|--------------------|--------------------|---------------------|
| Division E         | 6/25/2019 11:01:06 | 0.0500 ppm          |
|                    | 6/25/2019 11:09:20 | 0.0200 ppm          |
| Impacted Tank Farm | 6/25/2019 11:41:27 | 0.2200 ppm          |

### Recent Benzene Detections

| Location Category  | Reading Date       | Range of Detections |
|--------------------|--------------------|---------------------|
| Impacted Tank Farm | 6/25/2019 12:02:19 | 0.11000 ppm         |
|                    | 6/25/2019 12:18:19 | 0.04000 ppm         |

### Recent Benzene Detections

| Location Category | Reading Date       | Range of Detections |
|-------------------|--------------------|---------------------|
| Division E        | 6/25/2019 13:46:01 | 0.03000 ppm         |

### Recent Benzene Detections

| Location Category | Reading Date       | Range of Detections |
|-------------------|--------------------|---------------------|
| Division E        | 6/25/2019 14:40:08 | 0.03000 ppm         |
|                   | 6/25/2019 14:29:56 | 0.04000 ppm         |

### Recent Benzene Detections

| Location Category  | Reading Date       | Range of Detections |
|--------------------|--------------------|---------------------|
| Impacted Tank Farm | 6/25/2019 16:36:36 | 0.1800 ppm          |

### Recent Benzene Detections

| Location Category | Reading Date       | Range of Detections |
|-------------------|--------------------|---------------------|
| Division E        | 6/25/2019 18:10:18 | 0.04000 ppm         |
|                   | 6/25/2019 18:48:13 | 0.08000 ppm         |

### Recent Benzene Detections

| Location Category | Reading Date       | Range of Detections |
|-------------------|--------------------|---------------------|
| Division E        | 6/25/2019 21:38:37 | 0.03000 ppm         |