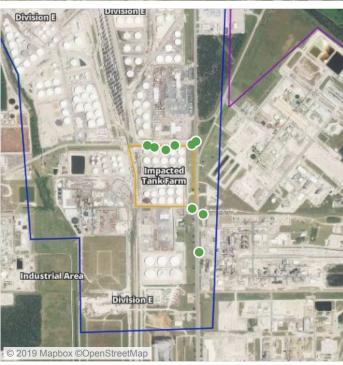

### Recent Benzene Detections

| Location Category | Reading Date       | Range of Detections |
|-------------------|--------------------|---------------------|
| Division E        | 6/25/2019 00:24:07 | 0.3000 ppm          |

### Recent Benzene Detections

| Location Category | Reading Date       | Range of Detections |
|-------------------|--------------------|---------------------|
| Division E        | 6/25/2019 09:39:55 | 0.03000 ppm         |

### Recent Benzene Detections

| Location Category | Reading Date       | Range of Detections |
|-------------------|--------------------|---------------------|
| Division E        | 6/25/2019 10:53:23 | 0.02000 ppm         |

### Recent Benzene Detections

| Location Category  | Reading Date       | Range of Detections |
|--------------------|--------------------|---------------------|
| Division E         | 6/25/2019 11:01:06 | 0.0500 ppm          |
|                    | 6/25/2019 11:09:20 | 0.0200 ppm          |
| Impacted Tank Farm | 6/25/2019 11:41:27 | 0.2200 ppm          |

### Recent Benzene Detections

| Location Category  | Reading Date       | Range of Detections |
|--------------------|--------------------|---------------------|
| Impacted Tank Farm | 6/25/2019 12:02:19 | 0.11000 ppm         |
|                    | 6/25/2019 12:18:19 | 0.04000 ppm         |

### Recent Benzene Detections

| Location Category | Reading Date       | Range of Detections |
|-------------------|--------------------|---------------------|
| Division E        | 6/25/2019 13:46:01 | 0.03000 ppm         |

### Recent Benzene Detections

| Location Category | Reading Date       | Range of Detections |
|-------------------|--------------------|---------------------|
| Division E        | 6/25/2019 14:40:08 | 0.03000 ppm         |
|                   | 6/25/2019 14:29:56 | 0.04000 ppm         |

### Recent Benzene Detections

| Location Category  | Reading Date       | Range of Detections |
|--------------------|--------------------|---------------------|
| Impacted Tank Farm | 6/25/2019 16:36:36 | 0.1800 ppm          |

### Recent Benzene Detections

| Location Category | Reading Date       | Range of Detections |
|-------------------|--------------------|---------------------|
| Division E        | 6/25/2019 18:10:18 | 0.04000 ppm         |
|                   | 6/25/2019 18:48:13 | 0.08000 ppm         |

### Recent Benzene Detections

| Location Category | Reading Date       | Range of Detections |
|-------------------|--------------------|---------------------|
| Division E        | 6/25/2019 21:38:37 | 0.03000 ppm         |