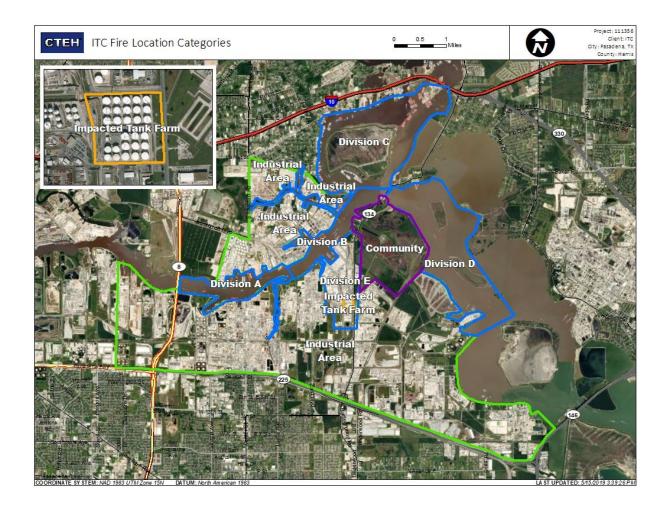

### Recent Benzene Detections

| Location Category | Reading Date       | Range of Detections |
|-------------------|--------------------|---------------------|
| Division E        | 6/25/2019 00:24:07 | 0.3000 ppm          |

### Recent Benzene Detections

| Location Category | Reading Date       | Range of Detections |
|-------------------|--------------------|---------------------|
| Division E        | 6/25/2019 09:39:55 | 0.03000 ppm         |

### Recent Benzene Detections

| Location Category | Reading Date       | Range of Detections |
|-------------------|--------------------|---------------------|
| Division E        | 6/25/2019 10:53:23 | 0.02000 ppm         |

### Recent Benzene Detections

| Location Category  | Reading Date       | Range of Detections |
|--------------------|--------------------|---------------------|
| Division E         | 6/25/2019 11:01:06 | 0.0500 ppm          |
|                    | 6/25/2019 11:09:20 | 0.0200 ppm          |
| Impacted Tank Farm | 6/25/2019 11:41:27 | 0.2200 ppm          |

### Recent Benzene Detections

| Location Category  | Reading Date       | Range of Detections |
|--------------------|--------------------|---------------------|
| Impacted Tank Farm | 6/25/2019 12:02:19 | 0.11000 ppm         |
|                    | 6/25/2019 12:18:19 | 0.04000 ppm         |

### Recent Benzene Detections

| Location Category | Reading Date       | Range of Detections |
|-------------------|--------------------|---------------------|
| Division E        | 6/25/2019 13:46:01 | 0.03000 ppm         |

### Recent Benzene Detections

| Location Category | Reading Date       | Range of Detections |
|-------------------|--------------------|---------------------|
| Division E        | 6/25/2019 14:40:08 | 0.03000 ppm         |
|                   | 6/25/2019 14:29:56 | 0.04000 ppm         |

### Recent Benzene Detections

| Location Category  | Reading Date       | Range of Detections |
|--------------------|--------------------|---------------------|
| Impacted Tank Farm | 6/25/2019 16:36:36 | 0.1800 ppm          |

### Recent Benzene Detections

| Location Category | Reading Date       | Range of Detections |
|-------------------|--------------------|---------------------|
| Division E        | 6/25/2019 18:10:18 | 0.04000 ppm         |
|                   | 6/25/2019 18:48:13 | 0.08000 ppm         |

### Recent Benzene Detections

| Location Category | Reading Date       | Range of Detections |
|-------------------|--------------------|---------------------|
| Division E        | 6/25/2019 21:38:37 | 0.03000 ppm         |