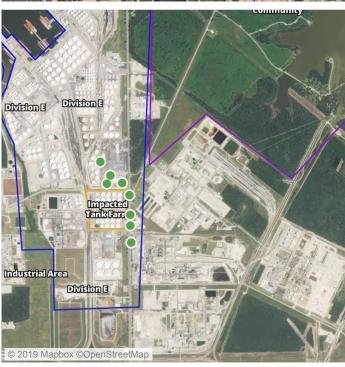

### Recent Benzene Detections

| Location Category | Reading Date       | Range of Detections |
|-------------------|--------------------|---------------------|
| Division E        | 6/25/2019 00:24:07 | 0.3000 ppm          |

### Recent Benzene Detections

| Location Category | Reading Date       | Range of Detections |
|-------------------|--------------------|---------------------|
| Division E        | 6/25/2019 09:39:55 | 0.03000 ppm         |

### Recent Benzene Detections

| Location Category | Reading Date       | Range of Detections |
|-------------------|--------------------|---------------------|
| Division E        | 6/25/2019 10:53:23 | 0.02000 ppm         |

### Recent Benzene Detections

| Location Category  | Reading Date       | Range of Detections |
|--------------------|--------------------|---------------------|
| Division E         | 6/25/2019 11:01:06 | 0.0500 ppm          |
|                    | 6/25/2019 11:09:20 | 0.0200 ppm          |
| Impacted Tank Farm | 6/25/2019 11:41:27 | 0.2200 ppm          |

### Recent Benzene Detections

| Location Category  | Reading Date       | Range of Detections |
|--------------------|--------------------|---------------------|
| Impacted Tank Farm | 6/25/2019 12:02:19 | 0.11000 ppm         |
|                    | 6/25/2019 12:18:19 | 0.04000 ppm         |

### Recent Benzene Detections

| Location Category | Reading Date       | Range of Detections |
|-------------------|--------------------|---------------------|
| Division E        | 6/25/2019 13:46:01 | 0.03000 ppm         |

### Recent Benzene Detections

| Location Category | Reading Date       | Range of Detections |
|-------------------|--------------------|---------------------|
| Division E        | 6/25/2019 14:40:08 | 0.03000 ppm         |
|                   | 6/25/2019 14:29:56 | 0.04000 ppm         |

### Recent Benzene Detections

| Location Category  | Reading Date       | Range of Detections |
|--------------------|--------------------|---------------------|
| Impacted Tank Farm | 6/25/2019 16:36:36 | 0.1800 ppm          |

### Recent Benzene Detections

| Location Category | Reading Date       | Range of Detections |
|-------------------|--------------------|---------------------|
| Division E        | 6/25/2019 18:10:18 | 0.04000 ppm         |
|                   | 6/25/2019 18:48:13 | 0.08000 ppm         |

### Recent Benzene Detections

| Location Category | Reading Date       | Range of Detections |
|-------------------|--------------------|---------------------|
| Division E        | 6/25/2019 21:38:37 | 0.03000 ppm         |