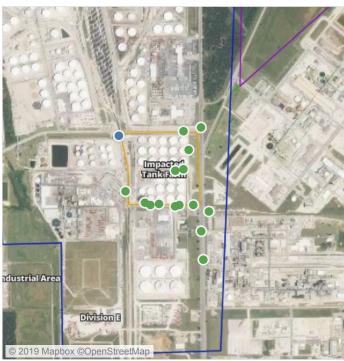

### Recent Benzene Detections

| Location Category | Reading Date       | Range of Detections |
|-------------------|--------------------|---------------------|
| Division E        | 6/25/2019 00:24:07 | 0.3000 ppm          |

### Recent Benzene Detections

| Location Category | Reading Date       | Range of Detections |
|-------------------|--------------------|---------------------|
| Division E        | 6/25/2019 09:39:55 | 0.03000 ppm         |

### Recent Benzene Detections

| Location Category | Reading Date       | Range of Detections |
|-------------------|--------------------|---------------------|
| Division E        | 6/25/2019 10:53:23 | 0.02000 ppm         |

### Recent Benzene Detections

| Location Category  | Reading Date       | Range of Detections |
|--------------------|--------------------|---------------------|
| Division E         | 6/25/2019 11:01:06 | 0.0500 ppm          |
|                    | 6/25/2019 11:09:20 | 0.0200 ppm          |
| Impacted Tank Farm | 6/25/2019 11:41:27 | 0.2200 ppm          |

### Recent Benzene Detections

| Location Category  | Reading Date       | Range of Detections |
|--------------------|--------------------|---------------------|
| Impacted Tank Farm | 6/25/2019 12:02:19 | 0.11000 ppm         |
|                    | 6/25/2019 12:18:19 | 0.04000 ppm         |

### Recent Benzene Detections

| Location Category | Reading Date       | Range of Detections |
|-------------------|--------------------|---------------------|
| Division E        | 6/25/2019 13:46:01 | 0.03000 ppm         |

### Recent Benzene Detections

| Location Category | Reading Date       | Range of Detections |
|-------------------|--------------------|---------------------|
| Division E        | 6/25/2019 14:40:08 | 0.03000 ppm         |
|                   | 6/25/2019 14:29:56 | 0.04000 ppm         |

### Recent Benzene Detections

| Location Category  | Reading Date       | Range of Detections |
|--------------------|--------------------|---------------------|
| Impacted Tank Farm | 6/25/2019 16:36:36 | 0.1800 ppm          |

### Recent Benzene Detections

| Location Category | Reading Date       | Range of Detections |
|-------------------|--------------------|---------------------|
| Division E        | 6/25/2019 18:10:18 | 0.04000 ppm         |
|                   | 6/25/2019 18:48:13 | 0.08000 ppm         |

### Recent Benzene Detections

| Location Category | Reading Date       | Range of Detections |
|-------------------|--------------------|---------------------|
| Division E        | 6/25/2019 21:38:37 | 0.03000 ppm         |