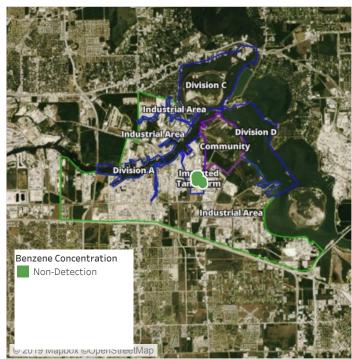

### Recent Benzene Detections

| Location Category | Reading Date       | Range of Detections |
|-------------------|--------------------|---------------------|
| Division E        | 6/25/2019 00:24:07 | 0.3000 ppm          |

### Recent Benzene Detections

| Location Category | Reading Date       | Range of Detections |
|-------------------|--------------------|---------------------|
| Division E        | 6/25/2019 09:39:55 | 0.03000 ppm         |

### Recent Benzene Detections

| Location Category | Reading Date       | Range of Detections |
|-------------------|--------------------|---------------------|
| Division E        | 6/25/2019 10:53:23 | 0.02000 ppm         |

### Recent Benzene Detections

| Location Category  | Reading Date       | Range of Detections |
|--------------------|--------------------|---------------------|
| Division E         | 6/25/2019 11:01:06 | 0.0500 ppm          |
|                    | 6/25/2019 11:09:20 | 0.0200 ppm          |
| Impacted Tank Farm | 6/25/2019 11:41:27 | 0.2200 ppm          |

### Recent Benzene Detections

| Location Category  | Reading Date       | Range of Detections |
|--------------------|--------------------|---------------------|
| Impacted Tank Farm | 6/25/2019 12:02:19 | 0.11000 ppm         |
|                    | 6/25/2019 12:18:19 | 0.04000 ppm         |

### Recent Benzene Detections

| Location Category | Reading Date       | Range of Detections |
|-------------------|--------------------|---------------------|
| Division E        | 6/25/2019 13:46:01 | 0.03000 ppm         |

### Recent Benzene Detections

| Location Category | Reading Date       | Range of Detections |
|-------------------|--------------------|---------------------|
| Division E        | 6/25/2019 14:40:08 | 0.03000 ppm         |
|                   | 6/25/2019 14:29:56 | 0.04000 ppm         |

### Recent Benzene Detections

| Location Category  | Reading Date       | Range of Detections |
|--------------------|--------------------|---------------------|
| Impacted Tank Farm | 6/25/2019 16:36:36 | 0.1800 ppm          |

### Recent Benzene Detections

| Location Category | Reading Date       | Range of Detections |
|-------------------|--------------------|---------------------|
| Division E        | 6/25/2019 18:10:18 | 0.04000 ppm         |
|                   | 6/25/2019 18:48:13 | 0.08000 ppm         |

### Recent Benzene Detections

| Location Category | Reading Date       | Range of Detections |
|-------------------|--------------------|---------------------|
| Division E        | 6/25/2019 21:38:37 | 0.03000 ppm         |