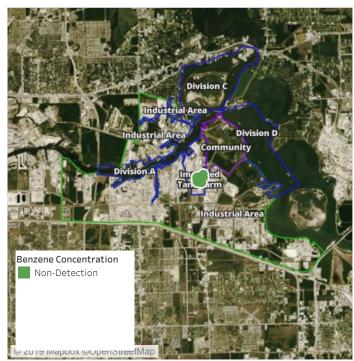

### Recent Benzene Detections

| Location Category | Reading Date       | Range of Detections |
|-------------------|--------------------|---------------------|
| Division E        | 6/25/2019 00:24:07 | 0.3000 ppm          |

### Recent Benzene Detections

| Location Category | Reading Date       | Range of Detections |
|-------------------|--------------------|---------------------|
| Division E        | 6/25/2019 09:39:55 | 0.03000 ppm         |

### Recent Benzene Detections

| Location Category | Reading Date       | Range of Detections |
|-------------------|--------------------|---------------------|
| Division E        | 6/25/2019 10:53:23 | 0.02000 ppm         |

### Recent Benzene Detections

| Location Category  | Reading Date       | Range of Detections |
|--------------------|--------------------|---------------------|
| Division E         | 6/25/2019 11:01:06 | 0.0500 ppm          |
|                    | 6/25/2019 11:09:20 | 0.0200 ppm          |
| Impacted Tank Farm | 6/25/2019 11:41:27 | 0.2200 ppm          |

### Recent Benzene Detections

| Location Category  | Reading Date       | Range of Detections |
|--------------------|--------------------|---------------------|
| Impacted Tank Farm | 6/25/2019 12:02:19 | 0.11000 ppm         |
|                    | 6/25/2019 12:18:19 | 0.04000 ppm         |

### Recent Benzene Detections

| Location Category | Reading Date       | Range of Detections |
|-------------------|--------------------|---------------------|
| Division E        | 6/25/2019 13:46:01 | 0.03000 ppm         |

### Recent Benzene Detections

| Location Category | Reading Date       | Range of Detections |
|-------------------|--------------------|---------------------|
| Division E        | 6/25/2019 14:40:08 | 0.03000 ppm         |
|                   | 6/25/2019 14:29:56 | 0.04000 ppm         |

### Recent Benzene Detections

| Location Category  | Reading Date       | Range of Detections |
|--------------------|--------------------|---------------------|
| Impacted Tank Farm | 6/25/2019 16:36:36 | 0.1800 ppm          |

### Recent Benzene Detections

| Location Category | Reading Date       | Range of Detections |
|-------------------|--------------------|---------------------|
| Division E        | 6/25/2019 18:10:18 | 0.04000 ppm         |
|                   | 6/25/2019 18:48:13 | 0.08000 ppm         |

### Recent Benzene Detections

| Location Category | Reading Date       | Range of Detections |
|-------------------|--------------------|---------------------|
| Division E        | 6/25/2019 21:38:37 | 0.03000 ppm         |