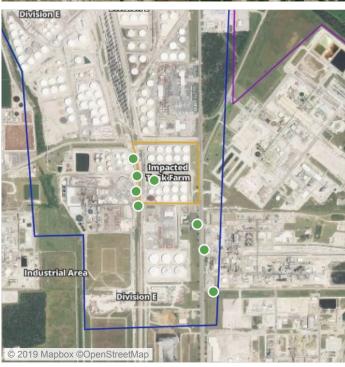

### Recent Benzene Detections

| Location Category | Reading Date       | Range of Detections |
|-------------------|--------------------|---------------------|
| Division E        | 6/25/2019 00:24:07 | 0.3000 ppm          |

### Recent Benzene Detections

| Location Category | Reading Date       | Range of Detections |
|-------------------|--------------------|---------------------|
| Division E        | 6/25/2019 09:39:55 | 0.03000 ppm         |

### Recent Benzene Detections

| Location Category | Reading Date       | Range of Detections |
|-------------------|--------------------|---------------------|
| Division E        | 6/25/2019 10:53:23 | 0.02000 ppm         |

### Recent Benzene Detections

| Location Category  | Reading Date       | Range of Detections |
|--------------------|--------------------|---------------------|
| Division E         | 6/25/2019 11:01:06 | 0.0500 ppm          |
|                    | 6/25/2019 11:09:20 | 0.0200 ppm          |
| Impacted Tank Farm | 6/25/2019 11:41:27 | 0.2200 ppm          |

### Recent Benzene Detections

| Location Category  | Reading Date       | Range of Detections |
|--------------------|--------------------|---------------------|
| Impacted Tank Farm | 6/25/2019 12:02:19 | 0.11000 ppm         |
|                    | 6/25/2019 12:18:19 | 0.04000 ppm         |

### Recent Benzene Detections

| Location Category | Reading Date       | Range of Detections |
|-------------------|--------------------|---------------------|
| Division E        | 6/25/2019 13:46:01 | 0.03000 ppm         |

### Recent Benzene Detections

| Location Category | Reading Date       | Range of Detections |
|-------------------|--------------------|---------------------|
| Division E        | 6/25/2019 14:40:08 | 0.03000 ppm         |
|                   | 6/25/2019 14:29:56 | 0.04000 ppm         |

### Recent Benzene Detections

| Location Category  | Reading Date       | Range of Detections |
|--------------------|--------------------|---------------------|
| Impacted Tank Farm | 6/25/2019 16:36:36 | 0.1800 ppm          |

### Recent Benzene Detections

| Location Category | Reading Date       | Range of Detections |
|-------------------|--------------------|---------------------|
| Division E        | 6/25/2019 18:10:18 | 0.04000 ppm         |
|                   | 6/25/2019 18:48:13 | 0.08000 ppm         |

### Recent Benzene Detections

| Location Category | Reading Date       | Range of Detections |
|-------------------|--------------------|---------------------|
| Division E        | 6/25/2019 21:38:37 | 0.03000 ppm         |