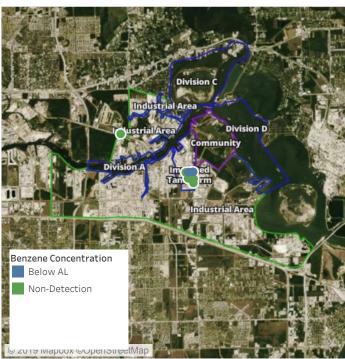

### Recent Benzene Detections

| Location Category | Reading Date       | Range of Detections |
|-------------------|--------------------|---------------------|
| Division E        | 6/25/2019 00:24:07 | 0.3000 ppm          |

### Recent Benzene Detections

| Location Category | Reading Date       | Range of Detections |
|-------------------|--------------------|---------------------|
| Division E        | 6/25/2019 09:39:55 | 0.03000 ppm         |

### Recent Benzene Detections

| Location Category | Reading Date       | Range of Detections |
|-------------------|--------------------|---------------------|
| Division E        | 6/25/2019 10:53:23 | 0.02000 ppm         |

### Recent Benzene Detections

| Location Category  | Reading Date       | Range of Detections |
|--------------------|--------------------|---------------------|
| Division E         | 6/25/2019 11:01:06 | 0.0500 ppm          |
|                    | 6/25/2019 11:09:20 | 0.0200 ppm          |
| Impacted Tank Farm | 6/25/2019 11:41:27 | 0.2200 ppm          |

### Recent Benzene Detections

| Location Category  | Reading Date       | Range of Detections |
|--------------------|--------------------|---------------------|
| Impacted Tank Farm | 6/25/2019 12:02:19 | 0.11000 ppm         |
|                    | 6/25/2019 12:18:19 | 0.04000 ppm         |

### Recent Benzene Detections

| Location Category | Reading Date       | Range of Detections |
|-------------------|--------------------|---------------------|
| Division E        | 6/25/2019 13:46:01 | 0.03000 ppm         |

### Recent Benzene Detections

| Location Category | Reading Date       | Range of Detections |
|-------------------|--------------------|---------------------|
| Division E        | 6/25/2019 14:40:08 | 0.03000 ppm         |
|                   | 6/25/2019 14:29:56 | 0.04000 ppm         |

### Recent Benzene Detections

| Location Category  | Reading Date       | Range of Detections |
|--------------------|--------------------|---------------------|
| Impacted Tank Farm | 6/25/2019 16:36:36 | 0.1800 ppm          |

### Recent Benzene Detections

| Location Category | Reading Date       | Range of Detections |
|-------------------|--------------------|---------------------|
| Division E        | 6/25/2019 18:10:18 | 0.04000 ppm         |
|                   | 6/25/2019 18:48:13 | 0.08000 ppm         |

### Recent Benzene Detections

| Location Category | Reading Date       | Range of Detections |
|-------------------|--------------------|---------------------|
| Division E        | 6/25/2019 21:38:37 | 0.03000 ppm         |