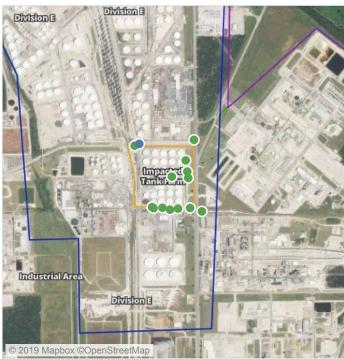

### Recent Benzene Detections

| Location Category | Reading Date       | Range of Detections |
|-------------------|--------------------|---------------------|
| Division E        | 6/25/2019 00:24:07 | 0.3000 ppm          |

### Recent Benzene Detections

| Location Category | Reading Date       | Range of Detections |
|-------------------|--------------------|---------------------|
| Division E        | 6/25/2019 09:39:55 | 0.03000 ppm         |

### Recent Benzene Detections

| Location Category | Reading Date       | Range of Detections |
|-------------------|--------------------|---------------------|
| Division E        | 6/25/2019 10:53:23 | 0.02000 ppm         |

### Recent Benzene Detections

| Location Category  | Reading Date       | Range of Detections |
|--------------------|--------------------|---------------------|
| Division E         | 6/25/2019 11:01:06 | 0.0500 ppm          |
|                    | 6/25/2019 11:09:20 | 0.0200 ppm          |
| Impacted Tank Farm | 6/25/2019 11:41:27 | 0.2200 ppm          |

### Recent Benzene Detections

| Location Category  | Reading Date       | Range of Detections |
|--------------------|--------------------|---------------------|
| Impacted Tank Farm | 6/25/2019 12:02:19 | 0.11000 ppm         |
|                    | 6/25/2019 12:18:19 | 0.04000 ppm         |

### Recent Benzene Detections

| Location Category | Reading Date       | Range of Detections |
|-------------------|--------------------|---------------------|
| Division E        | 6/25/2019 13:46:01 | 0.03000 ppm         |

### Recent Benzene Detections

| Location Category | Reading Date       | Range of Detections |
|-------------------|--------------------|---------------------|
| Division E        | 6/25/2019 14:40:08 | 0.03000 ppm         |
|                   | 6/25/2019 14:29:56 | 0.04000 ppm         |

### Recent Benzene Detections

| Location Category  | Reading Date       | Range of Detections |
|--------------------|--------------------|---------------------|
| Impacted Tank Farm | 6/25/2019 16:36:36 | 0.1800 ppm          |

### Recent Benzene Detections

| Location Category | Reading Date       | Range of Detections |
|-------------------|--------------------|---------------------|
| Division E        | 6/25/2019 18:10:18 | 0.04000 ppm         |
|                   | 6/25/2019 18:48:13 | 0.08000 ppm         |

### Recent Benzene Detections

| Location Category | Reading Date       | Range of Detections |
|-------------------|--------------------|---------------------|
| Division E        | 6/25/2019 21:38:37 | 0.03000 ppm         |