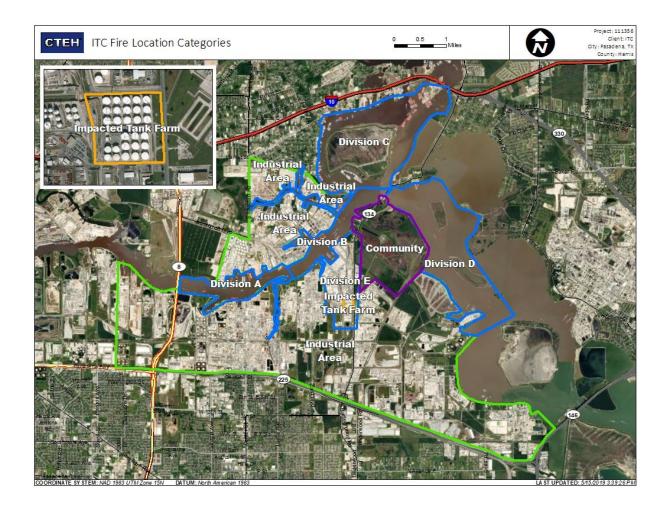

### Reading Date

6/24/2019 11:00:00 PM to 6/25/2019 12:00:00 AM

Recent Benzene Detections