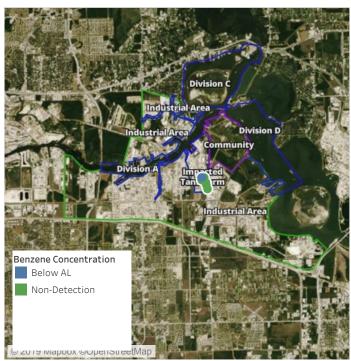

### Recent Benzene Detections

| Location Category | Reading Date       | Range of Detections |
|-------------------|--------------------|---------------------|
| Division E        | 6/25/2019 00:24:07 | 0.3000 ppm          |

### Recent Benzene Detections

| Location Category | Reading Date       | Range of Detections |
|-------------------|--------------------|---------------------|
| Division E        | 6/25/2019 09:39:55 | 0.03000 ppm         |

### Recent Benzene Detections

| Location Category | Reading Date       | Range of Detections |
|-------------------|--------------------|---------------------|
| Division E        | 6/25/2019 10:53:23 | 0.02000 ppm         |

### Recent Benzene Detections

| Location Category  | Reading Date       | Range of Detections |
|--------------------|--------------------|---------------------|
| Division E         | 6/25/2019 11:01:06 | 0.0500 ppm          |
|                    | 6/25/2019 11:09:20 | 0.0200 ppm          |
| Impacted Tank Farm | 6/25/2019 11:41:27 | 0.2200 ppm          |

### Recent Benzene Detections

| Location Category  | Reading Date       | Range of Detections |
|--------------------|--------------------|---------------------|
| Impacted Tank Farm | 6/25/2019 12:02:19 | 0.11000 ppm         |
|                    | 6/25/2019 12:18:19 | 0.04000 ppm         |

### Recent Benzene Detections

| Location Category | Reading Date       | Range of Detections |
|-------------------|--------------------|---------------------|
| Division E        | 6/25/2019 13:46:01 | 0.03000 ppm         |

### Recent Benzene Detections

| Location Category | Reading Date       | Range of Detections |
|-------------------|--------------------|---------------------|
| Division E        | 6/25/2019 14:40:08 | 0.03000 ppm         |
|                   | 6/25/2019 14:29:56 | 0.04000 ppm         |

### Recent Benzene Detections

| Location Category  | Reading Date       | Range of Detections |
|--------------------|--------------------|---------------------|
| Impacted Tank Farm | 6/25/2019 16:36:36 | 0.1800 ppm          |

### Recent Benzene Detections

| Location Category | Reading Date       | Range of Detections |
|-------------------|--------------------|---------------------|
| Division E        | 6/25/2019 18:10:18 | 0.04000 ppm         |
|                   | 6/25/2019 18:48:13 | 0.08000 ppm         |

### Recent Benzene Detections

| Location Category | Reading Date       | Range of Detections |
|-------------------|--------------------|---------------------|
| Division E        | 6/25/2019 21:38:37 | 0.03000 ppm         |