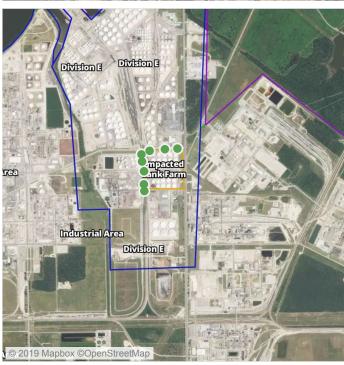

### Recent Benzene Detections

| Location Category | Reading Date       | Range of Detections |
|-------------------|--------------------|---------------------|
| Division E        | 6/25/2019 00:24:07 | 0.3000 ppm          |

### Recent Benzene Detections

| Location Category | Reading Date       | Range of Detections |
|-------------------|--------------------|---------------------|
| Division E        | 6/25/2019 09:39:55 | 0.03000 ppm         |

### Recent Benzene Detections

| Location Category | Reading Date       | Range of Detections |
|-------------------|--------------------|---------------------|
| Division E        | 6/25/2019 10:53:23 | 0.02000 ppm         |

### Recent Benzene Detections

| Location Category  | Reading Date       | Range of Detections |
|--------------------|--------------------|---------------------|
| Division E         | 6/25/2019 11:01:06 | 0.0500 ppm          |
|                    | 6/25/2019 11:09:20 | 0.0200 ppm          |
| Impacted Tank Farm | 6/25/2019 11:41:27 | 0.2200 ppm          |

### Recent Benzene Detections

| Location Category  | Reading Date       | Range of Detections |
|--------------------|--------------------|---------------------|
| Impacted Tank Farm | 6/25/2019 12:02:19 | 0.11000 ppm         |
|                    | 6/25/2019 12:18:19 | 0.04000 ppm         |

### Recent Benzene Detections

| Location Category | Reading Date       | Range of Detections |
|-------------------|--------------------|---------------------|
| Division E        | 6/25/2019 13:46:01 | 0.03000 ppm         |

### Recent Benzene Detections

| Location Category | Reading Date       | Range of Detections |
|-------------------|--------------------|---------------------|
| Division E        | 6/25/2019 14:40:08 | 0.03000 ppm         |
|                   | 6/25/2019 14:29:56 | 0.04000 ppm         |

### Recent Benzene Detections

| Location Category  | Reading Date       | Range of Detections |
|--------------------|--------------------|---------------------|
| Impacted Tank Farm | 6/25/2019 16:36:36 | 0.1800 ppm          |

### Recent Benzene Detections

| Location Category | Reading Date       | Range of Detections |
|-------------------|--------------------|---------------------|
| Division E        | 6/25/2019 18:10:18 | 0.04000 ppm         |
|                   | 6/25/2019 18:48:13 | 0.08000 ppm         |

### Recent Benzene Detections

| Location Category | Reading Date       | Range of Detections |
|-------------------|--------------------|---------------------|
| Division E        | 6/25/2019 21:38:37 | 0.03000 ppm         |