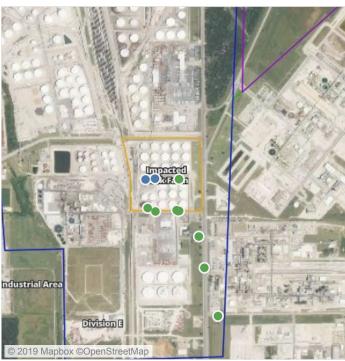

### Recent Benzene Detections

| Location Category  | Reading Date       | Range of Detections |
|--------------------|--------------------|---------------------|
| Division E         | 6/25/2019 11:01:06 | 0.0500 ppm          |
|                    | 6/25/2019 11:09:20 | 0.0200 ppm          |
| Impacted Tank Farm | 6/25/2019 11:41:27 | 0.2200 ppm          |

### Recent Benzene Detections

| Location Category  | Reading Date       | Range of Detections |
|--------------------|--------------------|---------------------|
| Impacted Tank Farm | 6/25/2019 16:36:36 | 0.1800 ppm          |