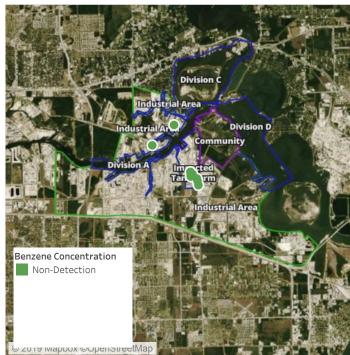

### Recent Benzene Detections

| Location Category | Reading Date       | Range of Detections |
|-------------------|--------------------|---------------------|
| Division E        | 6/25/2019 00:24:07 | 0.3000 ppm          |

### Recent Benzene Detections

| Location Category | Reading Date       | Range of Detections |
|-------------------|--------------------|---------------------|
| Division E        | 6/25/2019 09:39:55 | 0.03000 ppm         |

### Recent Benzene Detections

| Location Category | Reading Date       | Range of Detections |
|-------------------|--------------------|---------------------|
| Division E        | 6/25/2019 10:53:23 | 0.02000 ppm         |

### Recent Benzene Detections

| Location Category  | Reading Date       | Range of Detections |
|--------------------|--------------------|---------------------|
| Division E         | 6/25/2019 11:01:06 | 0.0500 ppm          |
|                    | 6/25/2019 11:09:20 | 0.0200 ppm          |
| Impacted Tank Farm | 6/25/2019 11:41:27 | 0.2200 ppm          |

### Recent Benzene Detections

| Location Category  | Reading Date       | Range of Detections |
|--------------------|--------------------|---------------------|
| Impacted Tank Farm | 6/25/2019 12:02:19 | 0.11000 ppm         |
|                    | 6/25/2019 12:18:19 | 0.04000 ppm         |

### Recent Benzene Detections

| Location Category | Reading Date       | Range of Detections |
|-------------------|--------------------|---------------------|
| Division E        | 6/25/2019 13:46:01 | 0.03000 ppm         |

### Recent Benzene Detections

| Location Category | Reading Date       | Range of Detections |
|-------------------|--------------------|---------------------|
| Division E        | 6/25/2019 14:40:08 | 0.03000 ppm         |
|                   | 6/25/2019 14:29:56 | 0.04000 ppm         |

### Recent Benzene Detections

| Location Category  | Reading Date       | Range of Detections |
|--------------------|--------------------|---------------------|
| Impacted Tank Farm | 6/25/2019 16:36:36 | 0.1800 ppm          |

### Recent Benzene Detections

| Location Category | Reading Date       | Range of Detections |
|-------------------|--------------------|---------------------|
| Division E        | 6/25/2019 18:10:18 | 0.04000 ppm         |
|                   | 6/25/2019 18:48:13 | 0.08000 ppm         |

### Recent Benzene Detections

| Location Category | Reading Date       | Range of Detections |
|-------------------|--------------------|---------------------|
| Division E        | 6/25/2019 21:38:37 | 0.03000 ppm         |