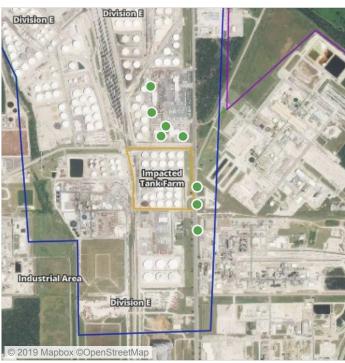

### Recent Benzene Detections

| Location Category | Reading Date       | Range of Detections |
|-------------------|--------------------|---------------------|
| Division E        | 6/25/2019 00:24:07 | 0.3000 ppm          |

### Recent Benzene Detections

| Location Category | Reading Date       | Range of Detections |
|-------------------|--------------------|---------------------|
| Division E        | 6/25/2019 09:39:55 | 0.03000 ppm         |

### Recent Benzene Detections

| Location Category | Reading Date       | Range of Detections |
|-------------------|--------------------|---------------------|
| Division E        | 6/25/2019 10:53:23 | 0.02000 ppm         |

### Recent Benzene Detections

| Location Category  | Reading Date       | Range of Detections |
|--------------------|--------------------|---------------------|
| Division E         | 6/25/2019 11:01:06 | 0.0500 ppm          |
|                    | 6/25/2019 11:09:20 | 0.0200 ppm          |
| Impacted Tank Farm | 6/25/2019 11:41:27 | 0.2200 ppm          |

### Recent Benzene Detections

| Location Category  | Reading Date       | Range of Detections |
|--------------------|--------------------|---------------------|
| Impacted Tank Farm | 6/25/2019 12:02:19 | 0.11000 ppm         |
|                    | 6/25/2019 12:18:19 | 0.04000 ppm         |

### Recent Benzene Detections

| Location Category | Reading Date       | Range of Detections |
|-------------------|--------------------|---------------------|
| Division E        | 6/25/2019 13:46:01 | 0.03000 ppm         |

### Recent Benzene Detections

| Location Category | Reading Date       | Range of Detections |
|-------------------|--------------------|---------------------|
| Division E        | 6/25/2019 14:40:08 | 0.03000 ppm         |
|                   | 6/25/2019 14:29:56 | 0.04000 ppm         |

### Recent Benzene Detections

| Location Category  | Reading Date       | Range of Detections |
|--------------------|--------------------|---------------------|
| Impacted Tank Farm | 6/25/2019 16:36:36 | 0.1800 ppm          |

### Recent Benzene Detections

| Location Category | Reading Date       | Range of Detections |
|-------------------|--------------------|---------------------|
| Division E        | 6/25/2019 18:10:18 | 0.04000 ppm         |
|                   | 6/25/2019 18:48:13 | 0.08000 ppm         |

### Recent Benzene Detections

| Location Category | Reading Date       | Range of Detections |
|-------------------|--------------------|---------------------|
| Division E        | 6/25/2019 21:38:37 | 0.03000 ppm         |