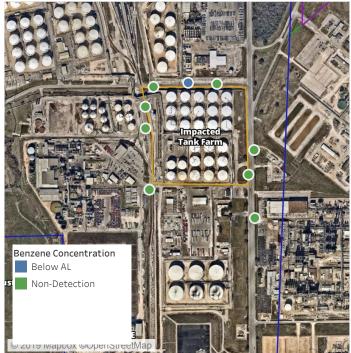

### Recent Benzene Detections

| Location Category | Reading Date       | Range of Detections |
|-------------------|--------------------|---------------------|
| Division E        | 6/25/2019 09:39:55 | 0.03000 ppm         |

### Recent Benzene Detections

| Location Category | Reading Date       | Range of Detections |
|-------------------|--------------------|---------------------|
| Division E        | 6/25/2019 10:53:23 | 0.02000 ppm         |