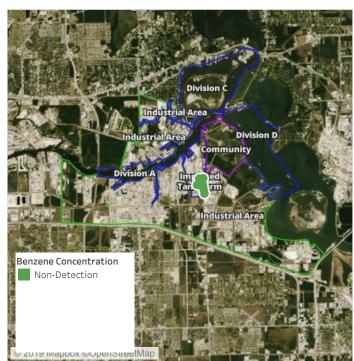

### Recent Benzene Detections

| Location Category | Reading Date       | Range of Detections |
|-------------------|--------------------|---------------------|
| Division E        | 6/25/2019 00:24:07 | 0.3000 ppm          |

### Recent Benzene Detections

| Location Category | Reading Date       | Range of Detections |
|-------------------|--------------------|---------------------|
| Division E        | 6/25/2019 09:39:55 | 0.03000 ppm         |

### Recent Benzene Detections

| Location Category | Reading Date       | Range of Detections |
|-------------------|--------------------|---------------------|
| Division E        | 6/25/2019 10:53:23 | 0.02000 ppm         |

### Recent Benzene Detections

| Location Category  | Reading Date       | Range of Detections |
|--------------------|--------------------|---------------------|
| Division E         | 6/25/2019 11:01:06 | 0.0500 ppm          |
|                    | 6/25/2019 11:09:20 | 0.0200 ppm          |
| Impacted Tank Farm | 6/25/2019 11:41:27 | 0.2200 ppm          |

### Recent Benzene Detections

| Location Category  | Reading Date       | Range of Detections |
|--------------------|--------------------|---------------------|
| Impacted Tank Farm | 6/25/2019 12:02:19 | 0.11000 ppm         |
|                    | 6/25/2019 12:18:19 | 0.04000 ppm         |

### Recent Benzene Detections

| Location Category | Reading Date       | Range of Detections |
|-------------------|--------------------|---------------------|
| Division E        | 6/25/2019 13:46:01 | 0.03000 ppm         |

### Recent Benzene Detections

| Location Category | Reading Date       | Range of Detections |
|-------------------|--------------------|---------------------|
| Division E        | 6/25/2019 14:40:08 | 0.03000 ppm         |
|                   | 6/25/2019 14:29:56 | 0.04000 ppm         |

### Recent Benzene Detections

| Location Category  | Reading Date       | Range of Detections |
|--------------------|--------------------|---------------------|
| Impacted Tank Farm | 6/25/2019 16:36:36 | 0.1800 ppm          |

### Recent Benzene Detections

| Location Category | Reading Date       | Range of Detections |
|-------------------|--------------------|---------------------|
| Division E        | 6/25/2019 18:10:18 | 0.04000 ppm         |
|                   | 6/25/2019 18:48:13 | 0.08000 ppm         |

### Recent Benzene Detections

| Location Category | Reading Date       | Range of Detections |
|-------------------|--------------------|---------------------|
| Division E        | 6/25/2019 21:38:37 | 0.03000 ppm         |