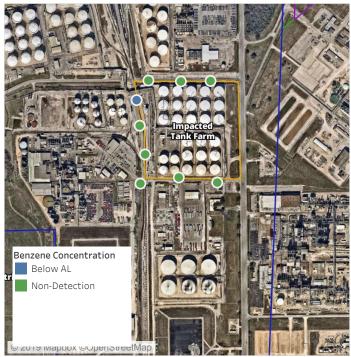

### Recent Benzene Detections

| Location Category  | Reading Date       | Range of Detections |
|--------------------|--------------------|---------------------|
| Division E         | 6/25/2019 11:01:06 | 0.0500 ppm          |
|                    | 6/25/2019 11:09:20 | 0.0200 ppm          |
| Impacted Tank Farm | 6/25/2019 11:41:27 | 0.2200 ppm          |