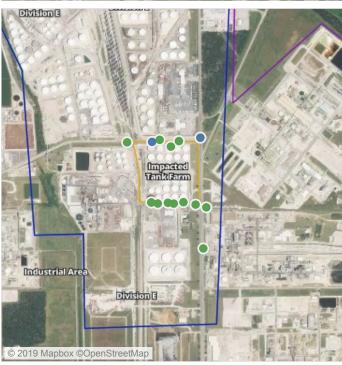

### Recent Benzene Detections

| Location Category | Reading Date       | Range of Detections |
|-------------------|--------------------|---------------------|
| Division E        | 6/25/2019 00:24:07 | 0.3000 ppm          |

### Recent Benzene Detections

| Location Category | Reading Date       | Range of Detections |
|-------------------|--------------------|---------------------|
| Division E        | 6/25/2019 09:39:55 | 0.03000 ppm         |

### Recent Benzene Detections

| Location Category | Reading Date       | Range of Detections |
|-------------------|--------------------|---------------------|
| Division E        | 6/25/2019 10:53:23 | 0.02000 ppm         |

### Recent Benzene Detections

| Location Category  | Reading Date       | Range of Detections |
|--------------------|--------------------|---------------------|
| Division E         | 6/25/2019 11:01:06 | 0.0500 ppm          |
|                    | 6/25/2019 11:09:20 | 0.0200 ppm          |
| Impacted Tank Farm | 6/25/2019 11:41:27 | 0.2200 ppm          |

### Recent Benzene Detections

| Location Category  | Reading Date       | Range of Detections |
|--------------------|--------------------|---------------------|
| Impacted Tank Farm | 6/25/2019 12:02:19 | 0.11000 ppm         |
|                    | 6/25/2019 12:18:19 | 0.04000 ppm         |

### Recent Benzene Detections

| Location Category | Reading Date       | Range of Detections |
|-------------------|--------------------|---------------------|
| Division E        | 6/25/2019 13:46:01 | 0.03000 ppm         |

### Recent Benzene Detections

| Location Category | Reading Date       | Range of Detections |
|-------------------|--------------------|---------------------|
| Division E        | 6/25/2019 14:40:08 | 0.03000 ppm         |
|                   | 6/25/2019 14:29:56 | 0.04000 ppm         |

### Recent Benzene Detections

| Location Category  | Reading Date       | Range of Detections |
|--------------------|--------------------|---------------------|
| Impacted Tank Farm | 6/25/2019 16:36:36 | 0.1800 ppm          |

### Recent Benzene Detections

| Location Category | Reading Date       | Range of Detections |
|-------------------|--------------------|---------------------|
| Division E        | 6/25/2019 18:10:18 | 0.04000 ppm         |
|                   | 6/25/2019 18:48:13 | 0.08000 ppm         |

### Recent Benzene Detections

| Location Category | Reading Date       | Range of Detections |
|-------------------|--------------------|---------------------|
| Division E        | 6/25/2019 21:38:37 | 0.03000 ppm         |