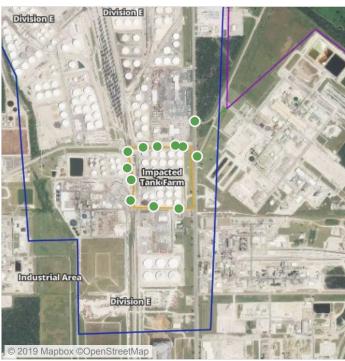

### Recent Benzene Detections

| Location Category | Reading Date       | Range of Detections |
|-------------------|--------------------|---------------------|
| Division E        | 6/25/2019 00:24:07 | 0.3000 ppm          |

### Recent Benzene Detections

| Location Category | Reading Date       | Range of Detections |
|-------------------|--------------------|---------------------|
| Division E        | 6/25/2019 09:39:55 | 0.03000 ppm         |

### Recent Benzene Detections

| Location Category | Reading Date       | Range of Detections |
|-------------------|--------------------|---------------------|
| Division E        | 6/25/2019 10:53:23 | 0.02000 ppm         |

### Recent Benzene Detections

| Location Category  | Reading Date       | Range of Detections |
|--------------------|--------------------|---------------------|
| Division E         | 6/25/2019 11:01:06 | 0.0500 ppm          |
|                    | 6/25/2019 11:09:20 | 0.0200 ppm          |
| Impacted Tank Farm | 6/25/2019 11:41:27 | 0.2200 ppm          |

### Recent Benzene Detections

| Location Category  | Reading Date       | Range of Detections |
|--------------------|--------------------|---------------------|
| Impacted Tank Farm | 6/25/2019 12:02:19 | 0.11000 ppm         |
|                    | 6/25/2019 12:18:19 | 0.04000 ppm         |

### Recent Benzene Detections

| Location Category | Reading Date       | Range of Detections |
|-------------------|--------------------|---------------------|
| Division E        | 6/25/2019 13:46:01 | 0.03000 ppm         |

### Recent Benzene Detections

| Location Category | Reading Date       | Range of Detections |
|-------------------|--------------------|---------------------|
| Division E        | 6/25/2019 14:40:08 | 0.03000 ppm         |
|                   | 6/25/2019 14:29:56 | 0.04000 ppm         |

### Recent Benzene Detections

| Location Category  | Reading Date       | Range of Detections |
|--------------------|--------------------|---------------------|
| Impacted Tank Farm | 6/25/2019 16:36:36 | 0.1800 ppm          |

### Recent Benzene Detections

| Location Category | Reading Date       | Range of Detections |
|-------------------|--------------------|---------------------|
| Division E        | 6/25/2019 18:10:18 | 0.04000 ppm         |
|                   | 6/25/2019 18:48:13 | 0.08000 ppm         |

### Recent Benzene Detections

| Location Category | Reading Date       | Range of Detections |
|-------------------|--------------------|---------------------|
| Division E        | 6/25/2019 21:38:37 | 0.03000 ppm         |