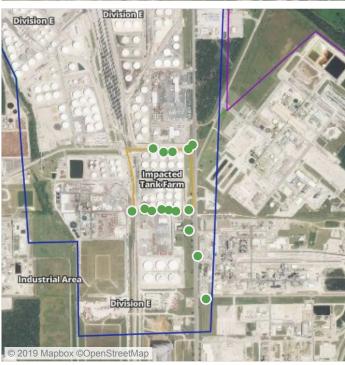

### Recent Benzene Detections

| Location Category | Reading Date       | Range of Detections |
|-------------------|--------------------|---------------------|
| Division E        | 6/25/2019 00:24:07 | 0.3000 ppm          |

### Recent Benzene Detections

| Location Category | Reading Date       | Range of Detections |
|-------------------|--------------------|---------------------|
| Division E        | 6/25/2019 09:39:55 | 0.03000 ppm         |

### Recent Benzene Detections

| Location Category | Reading Date       | Range of Detections |
|-------------------|--------------------|---------------------|
| Division E        | 6/25/2019 10:53:23 | 0.02000 ppm         |

### Recent Benzene Detections

| Location Category  | Reading Date       | Range of Detections |
|--------------------|--------------------|---------------------|
| Division E         | 6/25/2019 11:01:06 | 0.0500 ppm          |
|                    | 6/25/2019 11:09:20 | 0.0200 ppm          |
| Impacted Tank Farm | 6/25/2019 11:41:27 | 0.2200 ppm          |

### Recent Benzene Detections

| Location Category  | Reading Date       | Range of Detections |
|--------------------|--------------------|---------------------|
| Impacted Tank Farm | 6/25/2019 12:02:19 | 0.11000 ppm         |
|                    | 6/25/2019 12:18:19 | 0.04000 ppm         |

### Recent Benzene Detections

| Location Category | Reading Date       | Range of Detections |
|-------------------|--------------------|---------------------|
| Division E        | 6/25/2019 13:46:01 | 0.03000 ppm         |

### Recent Benzene Detections

| Location Category | Reading Date       | Range of Detections |
|-------------------|--------------------|---------------------|
| Division E        | 6/25/2019 14:40:08 | 0.03000 ppm         |
|                   | 6/25/2019 14:29:56 | 0.04000 ppm         |

### Recent Benzene Detections

| Location Category  | Reading Date       | Range of Detections |
|--------------------|--------------------|---------------------|
| Impacted Tank Farm | 6/25/2019 16:36:36 | 0.1800 ppm          |

### Recent Benzene Detections

| Location Category | Reading Date       | Range of Detections |
|-------------------|--------------------|---------------------|
| Division E        | 6/25/2019 18:10:18 | 0.04000 ppm         |
|                   | 6/25/2019 18:48:13 | 0.08000 ppm         |

### Recent Benzene Detections

| Location Category | Reading Date       | Range of Detections |
|-------------------|--------------------|---------------------|
| Division E        | 6/25/2019 21:38:37 | 0.03000 ppm         |