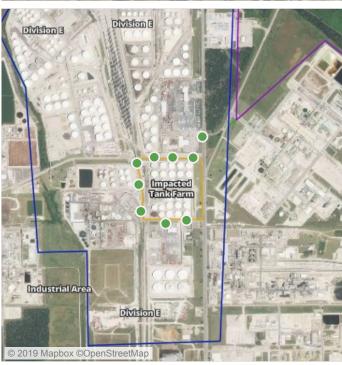

### Recent Benzene Detections

| Location Category  | Reading Date       | Range of Detections |
|--------------------|--------------------|---------------------|
| Division E         | 6/25/2019 11:01:06 | 0.0500 ppm          |
|                    | 6/25/2019 11:09:20 | 0.0200 ppm          |
| Impacted Tank Farm | 6/25/2019 11:41:27 | 0.2200 ppm          |

### Recent Benzene Detections

| Location Category  | Reading Date       | Range of Detections |
|--------------------|--------------------|---------------------|
| Impacted Tank Farm | 6/25/2019 16:36:36 | 0.1800 ppm          |