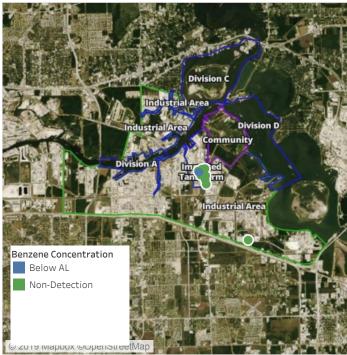

#### Recent Benzene Detections

| Location Category | Reading Date       | Range of Detections |
|-------------------|--------------------|---------------------|
| Division E        | 6/25/2019 23:35:26 | 0.04000 ppm         |

#### Recent Benzene Detections

| Location Category | Reading Date       | Range of Detections |
|-------------------|--------------------|---------------------|
| Division E        | 6/26/2019 03:02:12 | 0.07000 ppm         |
|                   | 6/26/2019 03:35:32 | 0.05000 ppm         |

# Recent Benzene Detections

| Location Category | Reading Date       | Range of Detections |
|-------------------|--------------------|---------------------|
| Division E        | 6/26/2019 05:31:15 | 0.05000 ppm         |

#### Recent Benzene Detections

| Location Category | Reading Date       | Range of Detections |
|-------------------|--------------------|---------------------|
| Division E        | 6/26/2019 08:05:49 | 0.04000 ppm         |

#### Recent Benzene Detections

| Location Category  | Reading Date       | Range of Detections |
|--------------------|--------------------|---------------------|
| Impacted Tank Farm | 6/26/2019 09:49:11 | 0.07000 ppm         |
|                    | 6/26/2019 09:56:53 | 0.08000 ppm         |

#### Recent Benzene Detections

| Location Category  | Reading Date       | Range of Detections |
|--------------------|--------------------|---------------------|
| Impacted Tank Farm | 6/26/2019 12:46:54 | 0.05000 ppm         |
|                    | 6/26/2019 12:56:15 | 0.08000 ppm         |

#### Recent Benzene Detections

| Location Category  | Reading Date       | Range of Detections |
|--------------------|--------------------|---------------------|
| Impacted Tank Farm | 6/26/2019 15:21:55 | 0.0500 ppm          |
|                    | 6/26/2019 15:27:22 | 0.0800 ppm          |
|                    | 6/26/2019 15:37:41 | 0.1600 ppm          |

#### Recent Benzene Detections

| - " - ·            |                     |
|--------------------|---------------------|
| Reading Date       | Range of Detections |
| 6/26/2019 17:40:18 | 0.04000 ppm         |
| 6/26/2019 17:48:32 | 0.04000 ppm         |
|                    | , ,                 |