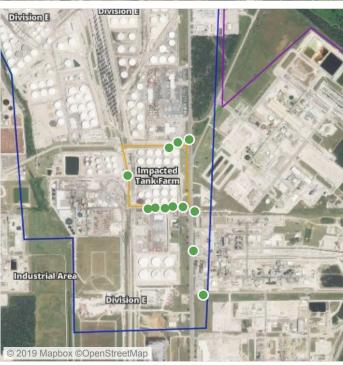

#### Recent Benzene Detections

| Location Category  | Reading Date       | Range of Detections |
|--------------------|--------------------|---------------------|
| Impacted Tank Farm | 6/26/2019 09:49:11 | 0.07000 ppm         |
|                    | 6/26/2019 09:56:53 | 0.08000 ppm         |

#### Recent Benzene Detections

| Location Category  | Reading Date       | Range of Detections |
|--------------------|--------------------|---------------------|
| Impacted Tank Farm | 6/26/2019 12:46:54 | 0.05000 ppm         |
|                    | 6/26/2019 12:56:15 | 0.08000 ppm         |

#### Recent Benzene Detections

| Location Category  | Reading Date       | Range of Detections |
|--------------------|--------------------|---------------------|
| Impacted Tank Farm | 6/26/2019 15:21:55 | 0.0500 ppm          |
|                    | 6/26/2019 15:27:22 | 0.0800 ppm          |
|                    | 6/26/2019 15:37:41 | 0.1600 ppm          |