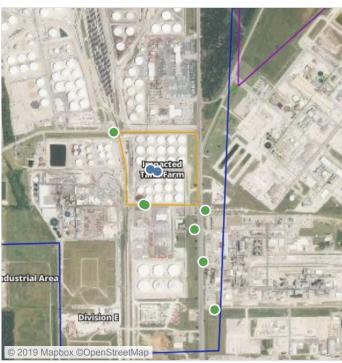

#### Recent Benzene Detections

| Location Category | Reading Date       | Range of Detections |
|-------------------|--------------------|---------------------|
| Division E        | 6/25/2019 23:35:26 | 0.04000 ppm         |

#### Recent Benzene Detections

| Location Category | Reading Date       | Range of Detections |
|-------------------|--------------------|---------------------|
| Division E        | 6/26/2019 03:02:12 | 0.07000 ppm         |
|                   | 6/26/2019 03:35:32 | 0.05000 ppm         |

# Recent Benzene Detections

| Location Category | Reading Date       | Range of Detections |
|-------------------|--------------------|---------------------|
| Division E        | 6/26/2019 05:31:15 | 0.05000 ppm         |

#### Recent Benzene Detections

| Location Category | Reading Date       | Range of Detections |
|-------------------|--------------------|---------------------|
| Division E        | 6/26/2019 08:05:49 | 0.04000 ppm         |

#### Recent Benzene Detections

| Location Category  | Reading Date       | Range of Detections |
|--------------------|--------------------|---------------------|
| Impacted Tank Farm | 6/26/2019 09:49:11 | 0.07000 ppm         |
|                    | 6/26/2019 09:56:53 | 0.08000 ppm         |

#### Recent Benzene Detections

| Location Category  | Reading Date       | Range of Detections |
|--------------------|--------------------|---------------------|
| Impacted Tank Farm | 6/26/2019 12:46:54 | 0.05000 ppm         |
|                    | 6/26/2019 12:56:15 | 0.08000 ppm         |

#### Recent Benzene Detections

| Location Category  | Reading Date       | Range of Detections |
|--------------------|--------------------|---------------------|
| Impacted Tank Farm | 6/26/2019 15:21:55 | 0.0500 ppm          |
|                    | 6/26/2019 15:27:22 | 0.0800 ppm          |
|                    | 6/26/2019 15:37:41 | 0.1600 ppm          |