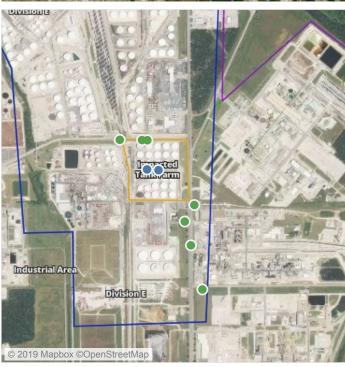

AM



Recent Benzene Detections





#### Reading Date

6/26/2019 7:00:00 AM to 6/26/2019 8:00:00 AM



Recent Benzene Detections





#### Reading Date

6/26/2019 8:00:00 AM to 6/26/2019 9:00:00 AM



#### Recent Benzene Detections

| Location Category | Reading Date       | Range of Detections |
|-------------------|--------------------|---------------------|
| Division E        | 6/26/2019 08:05:49 | 0.04000 ppm         |





#### Reading Date

6/26/2019 9:00:00 AM to 6/26/2019 10:00:00 AM



#### Recent Benzene Detections

| Location Category  | Reading Date       | Range of Detections |
|--------------------|--------------------|---------------------|
| Impacted Tank Farm | 6/26/2019 09:49:11 | 0.07000 ppm         |
|                    | 6/26/2019 09:56:53 | 0.08000 ppm         |





#### Reading Date

6/26/2019 10:00:00 AM to 6/26/2019 11:00:00 AM



Recent Benzene Detections





#### Reading Date

6/26/2019 11:00:00 AM to 6/26/2019 12:00:00 PM



Recent Benzene Detections





#### Reading Date

6/26/2019 12:00:00 PM to 6/26/2019 1:00:00 PM



#### Recent Benzene Detections

| Location Category  | Reading Date       | Range of Detections |
|--------------------|--------------------|---------------------|
| Impacted Tank Farm | 6/26/2019 12:46:54 | 0.05000 ppm         |
|                    | 6/26/2019 12:56:15 | 0.08000 ppm         |





#### Reading Date

6/26/2019 1:00:00 PM to 6/26/2019 2:00:00 PM



Recent Benzene Detections





#### Reading Date

6/26/2019 2:00:00 PM to 6/26/2019 3:00:00 PM



Recent Benzene Detections





#### Reading Date

6/26/2019 3: