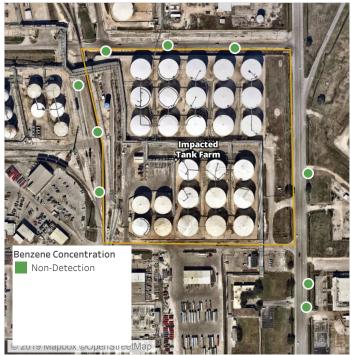

#### Reading Date

6/25/2019 11:00:00 PM to 6/26/2019 12:00:00 AM



#### Recent Benzene Detections

| Location Category | Reading Date       | Range of Detections |
|-------------------|--------------------|---------------------|
| Division E        | 6/25/2019 23:35:26 | 0.04000 ppm         |



#### Reading Date

6/26/2019 12:00:00 AM to 6/26/2019 1:00:00 AM



Recent Benzene Detections



#### Reading Date

6/26/2019 1:00:00 AM to 6/26/2019 2:00:00 AM



Recent Benzene Detections



#### Reading Date

6/26/2019 2:00:00 AM to 6/26/2019 3:00:00 AM



Recent Benzene Detections



#### Reading Date

6/26/2019 3:00:00 AM to 6/26/2019 4:00:00 AM



#### Recent Benzene Detections

| Location Category | Reading Date       | Range of Detections |
|-------------------|--------------------|---------------------|
| Division E        | 6/26/2019 03:02:12 | 0.07000 ppm         |
|                   | 6/26/2019 03:35:32 | 0.05000 ppm         |



#### Reading Date

6/26/2019 4:00:00 AM to 6/26/2019 5:00:00 AM



Recent Benzene Detections





#### Reading Date

6/26/2019 5:00:00 AM to 6/26/2019 6:00:00 AM



# Recent Benzene Detections

| Location Category |