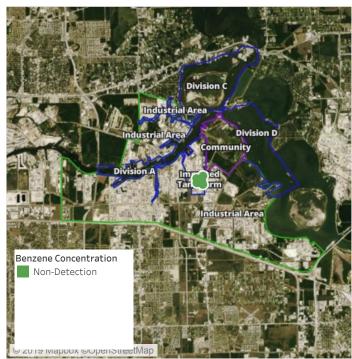

:00 AM to 6/26/2019 8:00:00 AM



Recent Benzene Detections





#### Reading Date

6/26/2019 8:00:00 AM to 6/26/2019 9:00:00 AM



#### Recent Benzene Detections

| Location Category | Reading Date       | Range of Detections |
|-------------------|--------------------|---------------------|
| Division E        | 6/26/2019 08:05:49 | 0.04000 ppm         |





#### Reading Date

6/26/2019 9:00:00 AM to 6/26/2019 10:00:00 AM



#### Recent Benzene Detections

| Location Category  | Reading Date       | Range of Detections |
|--------------------|--------------------|---------------------|
| Impacted Tank Farm | 6/26/2019 09:49:11 | 0.07000 ppm         |
|                    | 6/26/2019 09:56:53 | 0.08000 ppm         |





#### Reading Date

6/26/2019 10:00:00 AM to 6/26/2019 11:00:00 AM



Recent Benzene Detections





#### Reading Date

6/26/2019 11:00:00 AM to 6/26/2019 12:00:00 PM



Recent Benzene Detections





#### Reading Date

6/26/2019 12:00:00 PM to 6/26/2019 1:00:00 PM



#### Recent Benzene Detections

| Location Category  | Reading Date       | Range of Detections |
|--------------------|--------------------|---------------------|
| Impacted Tank Farm | 6/26/2019 12:46:54 | 0.05000 ppm         |
|                    | 6/26/2019 12:56:15 | 0.08000 ppm         |





#### Reading Date

6/26/2019 1:00:00 PM to 6/26/2019 2:00:00 PM



Recent Benzene Detections





#### Reading Date

6/26/2019 2:00:00 PM to 6/26/2019 3:00:00 PM



Recent Benzene Detections





#### Reading Date

6/26/2019 3:00:00 PM to 6/26/2019 4:00:00 PM



#### Recent Benzene Detections

| L