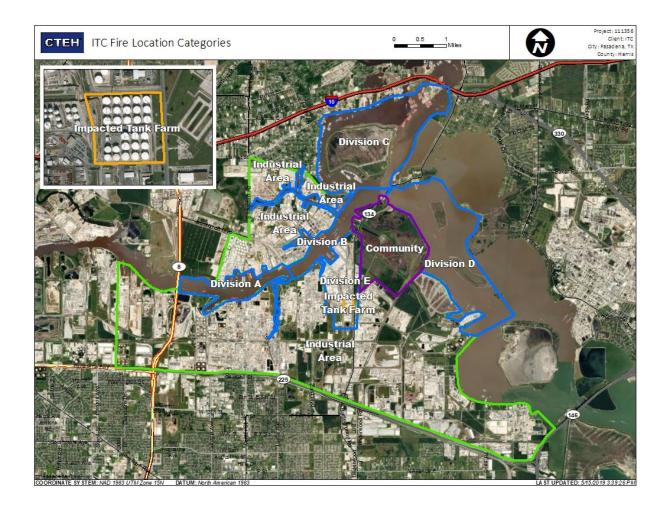

#### Reading Date

6/25/2019 11:00:00 PM to 6/26/2019 12:00:00 AM

#### Recent Benzene Detections

| Location Category | Reading Date       | Range of Detections |
|-------------------|--------------------|---------------------|
| Division E        | 6/25/2019 23:35:26 | 0.04000 ppm         |