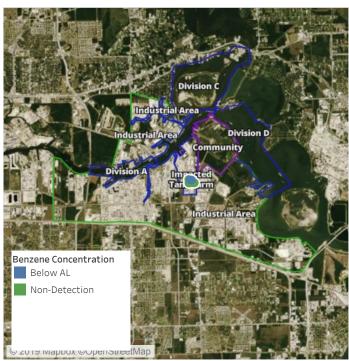

|





#### Reading Date

6/26/2019 1:00:00 PM to 6/26/2019 2:00:00 PM



Recent Benzene Detections





#### Reading Date

6/26/2019 2:00:00 PM to 6/26/2019 3:00:00 PM



Recent Benzene Detections





#### Reading Date

6/26/2019 3:00:00 PM to 6/26/2019 4:00:00 PM



#### Recent Benzene Detections

| Location Category  | Reading Date       | Range of Detections |
|--------------------|--------------------|---------------------|
| Impacted Tank Farm | 6/26/2019 15:21:55 | 0.0500 ppm          |
|                    | 6/26/2019 15:27:22 | 0.0800 ppm          |
|                    | 6/26/2019 15:37:41 | 0.1600 ppm          |





#### Reading Date

6/26/2019 4:00:00 PM to 6/26/2019 5:00:00 PM



Recent Benzene Detections





#### Reading Date

6/26/2019 5:00:00 PM to 6/26/2019 6:00:00 PM



#### Recent Benzene Detections

| - " - ·            |                     |
|--------------------|---------------------|
| Reading Date       | Range of Detections |
| 6/26/2019 17:40:18 | 0.04000 ppm         |
| 6/26/2019 17:48:32 | 0.04000 ppm         |
|                    | , ,                 |





#### Reading Date

6/26/2019 6:00:00 PM to 6/26/2019 7:00:00 PM



Recent Benzene Detections



#### Reading Date

6/26/2019 7:00:00 PM to 6/26/2019 8:00:00 PM



Recent Benzene Detections



#### Reading Date

6/26/2019 8:00:00 PM to 6/26/2019 9:00:00 PM



Recent Benzene Detections



#### Reading Date

6/26/2019 9:00:00 PM to 6/26/2019 10:00:00 PM



Recent Benzene Detections



#### Reading Date

6/26/2019 10:00:00 PM to 6/26/2019 11:00:00 PM



Recent Benzene Detections