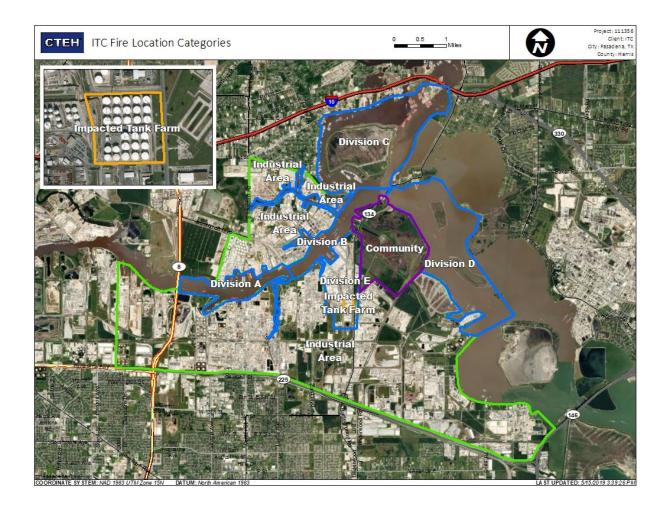

#### Recent Benzene Detections

| Location Category | Reading Date       | Range of Detections |
|-------------------|--------------------|---------------------|
| Division E        | 6/25/2019 23:35:26 | 0.04000 ppm         |

#### Recent Benzene Detections

| Location Category | Reading Date       | Range of Detections |
|-------------------|--------------------|---------------------|
| Division E        | 6/26/2019 03:02:12 | 0.07000 ppm         |
|                   | 6/26/2019 03:35:32 | 0.05000 ppm         |

# Recent Benzene Detections

| Location Category | Reading Date       | Range of Detections |
|-------------------|--------------------|---------------------|
| Division E        | 6/26/2019 05:31:15 | 0.05000 ppm         |

#### Recent Benzene Detections

| Location Category | Reading Date       | Range of Detections |
|-------------------|--------------------|---------------------|
| Division E        | 6/26/2019 08:05:49 | 0.04000 ppm         |

#### Recent Benzene Detections

| Location Category  | Reading Date       | Range of Detections |
|--------------------|--------------------|---------------------|
| Impacted Tank Farm | 6/26/2019 09:49:11 | 0.07000 ppm         |
|                    | 6/26/2019 09:56:53 | 0.08000 ppm         |

#### Recent Benzene Detections

| Location Category  | Reading Date       | Range of Detections |
|--------------------|--------------------|---------------------|
| Impacted Tank Farm | 6/26/2019 12:46:54 | 0.05000 ppm         |
|                    | 6/26/2019 12:56:15 | 0.08000 ppm         |

#### Recent Benzene Detections

| Location Category  | Reading Date       | Range of Detections |
|--------------------|--------------------|---------------------|
| Impacted Tank Farm | 6/26/2019 15:21:55 | 0.0500 ppm          |
|                    | 6/26/2019 15:27:22 | 0.0800 ppm          |
|                    | 6/26/2019 15:37:41 | 0.1600 ppm          |

#### Recent Benzene Detections

| - " - ·            |                     |
|--------------------|---------------------|
| Reading Date       | Range of Detections |
| 6/26/2019 17:40:18 | 0.04000 ppm         |
| 6/26/2019 17:48:32 | 0.04000 ppm         |
|                    | , ,                 |