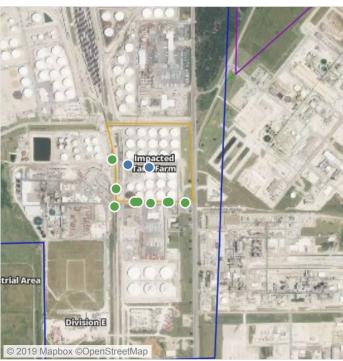

#### Recent Benzene Detections

| Location Category  | Reading Date       | Range of Detections |
|--------------------|--------------------|---------------------|
| Impacted Tank Farm | 6/26/2019 09:49:11 | 0.07000 ppm         |
|                    | 6/26/2019 09:56:53 | 0.08000 ppm         |

#### Recent Benzene Detections

| Location Category  | Reading Date       | Range of Detections |
|--------------------|--------------------|---------------------|
| Impacted Tank Farm | 6/26/2019 12:46:54 | 0.05000 ppm         |
|                    | 6/26/2019 12:56:15 | 0.08000 ppm         |

#### Recent Benzene Detections

| Location Category  | Reading Date       | Range of Detections |
|--------------------|--------------------|---------------------|
| Impacted Tank Farm | 6/26/2019 15:21:55 | 0.0500 ppm          |
|                    | 6/26/2019 15:27:22 | 0.0800 ppm          |
|                    | 6/26/2019 15:37:41 | 0.1600 ppm          |