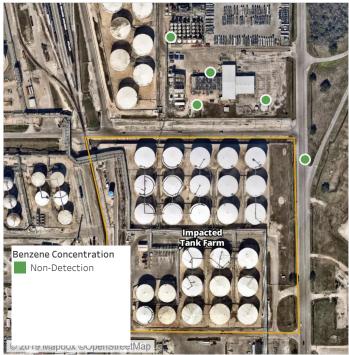

#### Recent Benzene Detections

| Location Category | Reading Date       | Range of Detections |
|-------------------|--------------------|---------------------|
| Division E        | 6/25/2019 23:35:26 | 0.04000 ppm         |

#### Recent Benzene Detections

| Location Category | Reading Date       | Range of Detections |
|-------------------|--------------------|---------------------|
| Division E        | 6/26/2019 03:02:12 | 0.07000 ppm         |
|                   | 6/26/2019 03:35:32 | 0.05000 ppm         |

# Recent Benzene Detections

| Location Category | Reading Date       | Range of Detections |
|-------------------|--------------------|---------------------|
| Division E        | 6/26/2019 05:31:15 | 0.05000 ppm         |

#### Recent Benzene Detections

| Location Category | Reading Date       | Range of Detections |
|-------------------|--------------------|---------------------|
| Division E        | 6/26/2019 08:05:49 | 0.04000 ppm         |

#### Recent Benzene Detections

| Location Category  | Reading Date       | Range of Detections |
|--------------------|--------------------|---------------------|
| Impacted Tank Farm | 6/26/2019 09:49:11 | 0.07000 ppm         |
|                    | 6/26/2019 09:56:53 | 0.08000 ppm         |

#### Recent Benzene Detections

| Location Category  | Reading Date       | Range of Detections |
|--------------------|--------------------|---------------------|
| Impacted Tank Farm | 6/26/2019 12:46:54 | 0.05000 ppm         |
|                    | 6/26/2019 12:56:15 | 0.08000 ppm         |

#### Recent Benzene Detections

| Location Category  | Reading Date       | Range of Detections |
|--------------------|--------------------|---------------------|
| Impacted Tank Farm | 6/26/2019 15:21:55 | 0.0500 ppm          |
|                    | 6/26/2019 15:27:22 | 0.0800 ppm          |
|                    | 6/26/2019 15:37:41 | 0.1600 ppm          |

#### Recent Benzene Detections

| - " - ·            |                     |
|--------------------|---------------------|
| Reading Date       | Range of Detections |
| 6/26/2019 17:40:18 | 0.04000 ppm         |
| 6/26/2019 17:48:32 | 0.04000 ppm         |
|                    | , ,                 |