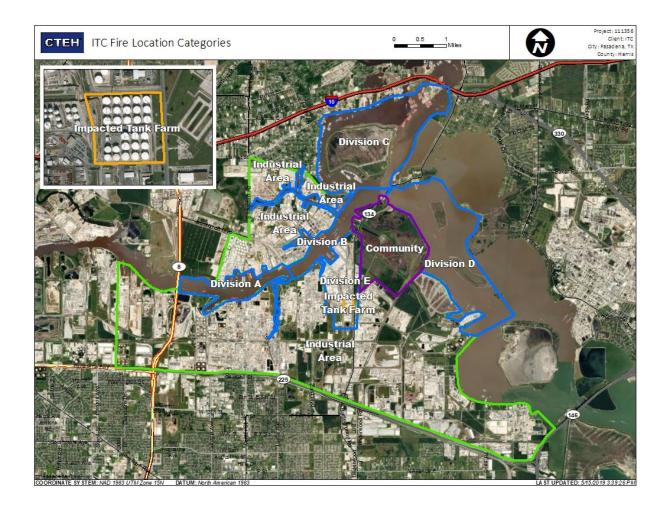

Recent Benzene Detections





#### Reading Date

6/26/2019 8:00:00 AM to 6/26/2019 9:00:00 AM



#### Recent Benzene Detections

| Location Category | Reading Date       | Range of Detections |
|-------------------|--------------------|---------------------|
| Division E        | 6/26/2019 08:05:49 | 0.04000 ppm         |





#### Reading Date

6/26/2019 9:00:00 AM to 6/26/2019 10:00:00 AM



#### Recent Benzene Detections

| Location Category  | Reading Date       | Range of Detections |
|--------------------|--------------------|---------------------|
| Impacted Tank Farm | 6/26/2019 09:49:11 | 0.07000 ppm         |
|                    | 6/26/2019 09:56:53 | 0.08000 ppm         |





#### Reading Date

6/26/2019 10:00:00 AM to 6/26/2019 11:00:00 AM



Recent Benzene Detections





#### Reading Date

6/26/2019 11:00:00 AM to 6/26/2019 12:00:00 PM



Recent Benzene Detections





#### Reading Date

6/26/2019 12:00:00 PM to 6/26/2019 1:00:00 PM



#### Recent Benzene Detections

| Location Category  | Reading Date       | Range of Detections |
|--------------------|--------------------|---------------------|
| Impacted Tank Farm | 6/26/2019 12:46:54 | 0.05000 ppm         |
|                    | 6/26/2019 12:56:15 | 0.08000 ppm         |





#### Reading Date

6/26/2019 1:00:00 PM to 6/26/2019 2:00:00 PM



Recent Benzene Detections





#### Reading Date

6/26/2019 2:00:00 PM to 6/26/2019 3:00:00 PM



Recent Benzene Detections





#### Reading Date

6/26/2019 3:00:00 PM to 6/26/2019 4:00:00 PM



#### Recent Benzene Detections

| Location Category  | Reading Dat