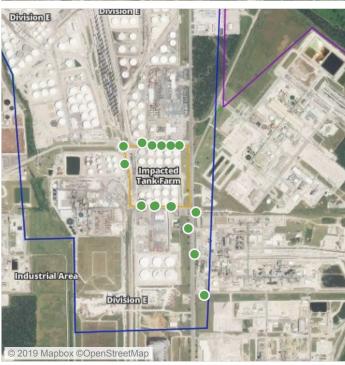

#### Recent Benzene Detections

| Location Category  | Reading Date       | Range of Detections |
|--------------------|--------------------|---------------------|
| Impacted Tank Farm | 6/26/2019 09:49:11 | 0.07000 ppm         |
|                    | 6/26/2019 09:56:53 | 0.08000 ppm         |

#### Recent Benzene Detections

| Location Category  | Reading Date       | Range of Detections |
|--------------------|--------------------|---------------------|
| Impacted Tank Farm | 6/26/2019 12:46:54 | 0.05000 ppm         |
|                    | 6/26/2019 12:56:15 | 0.08000 ppm         |

#### Recent Benzene Detections

| Location Category  | Reading Date       | Range of Detections |
|--------------------|--------------------|---------------------|
| Impacted Tank Farm | 6/26/2019 15:21:55 | 0.0500 ppm          |
|                    | 6/26/2019 15:27:22 | 0.0800 ppm          |
|                    | 6/26/2019 15:37:41 | 0.1600 ppm          |