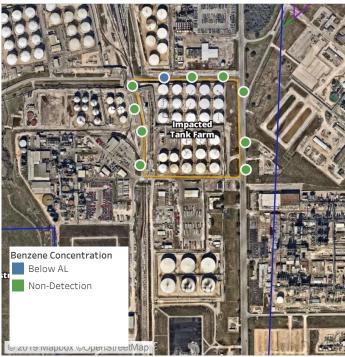

#### Recent Benzene Detections

| Location Category  | Reading Date       | Range of Detections |
|--------------------|--------------------|---------------------|
| Impacted Tank Farm | 6/26/2019 09:49:11 | 0.07000 ppm         |
|                    | 6/26/2019 09:56:53 | 0.08000 ppm         |

#### Recent Benzene Detections

| Location Category  | Reading Date       | Range of Detections |
|--------------------|--------------------|---------------------|
| Impacted Tank Farm | 6/26/2019 12:46:54 | 0.05000 ppm         |
|                    | 6/26/2019 12:56:15 | 0.08000 ppm         |

#### Recent Benzene Detections

| Location Category  | Reading Date       | Range of Detections |
|--------------------|--------------------|---------------------|
| Impacted Tank Farm | 6/26/2019 15:21:55 | 0.0500 ppm          |
|                    | 6/26/2019 15:27:22 | 0.0800 ppm          |
|                    | 6/26/2019 15:37:41 | 0.1600 ppm          |