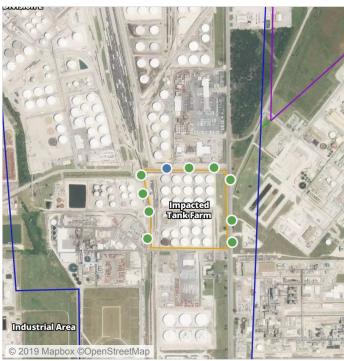

#### Recent Benzene Detections

| Location Category  | Reading Date       | Range of Detections |
|--------------------|--------------------|---------------------|
| Impacted Tank Farm | 6/26/2019 09:49:11 | 0.07000 ppm         |
|                    | 6/26/2019 09:56:53 | 0.08000 ppm         |

#### Recent Benzene Detections

| Location Category  | Reading Date       | Range of Detections |
|--------------------|--------------------|---------------------|
| Impacted Tank Farm | 6/26/2019 12:46:54 | 0.05000 ppm         |
|                    | 6/26/2019 12:56:15 | 0.08000 ppm         |

#### Recent Benzene Detections

| Location Category  | Reading Date       | Range of Detections |
|--------------------|--------------------|---------------------|
| Impacted Tank Farm | 6/26/2019 15:21:55 | 0.0500 ppm          |
|                    | 6/26/2019 15:27:22 | 0.0800 ppm          |
|                    | 6/26/2019 15:37:41 | 0.1600 ppm          |