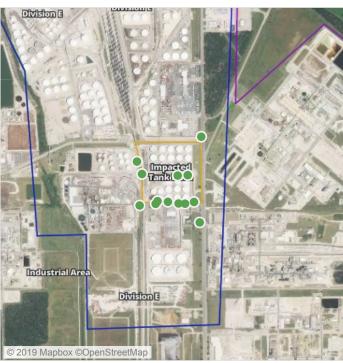

#### Recent Benzene Detections

| Location Category  | Reading Date       | Range of Detections |
|--------------------|--------------------|---------------------|
| Impacted Tank Farm | 6/26/2019 09:49:11 | 0.07000 ppm         |
|                    | 6/26/2019 09:56:53 | 0.08000 ppm         |

#### Recent Benzene Detections

| Location Category  | Reading Date       | Range of Detections |
|--------------------|--------------------|---------------------|
| Impacted Tank Farm | 6/26/2019 12:46:54 | 0.05000 ppm         |
|                    | 6/26/2019 12:56:15 | 0.08000 ppm         |

#### Recent Benzene Detections

| Location Category  | Reading Date       | Range of Detections |
|--------------------|--------------------|---------------------|
| Impacted Tank Farm | 6/26/2019 15:21:55 | 0.0500 ppm          |
|                    | 6/26/2019 15:27:22 | 0.0800 ppm          |
|                    | 6/26/2019 15:37:41 | 0.1600 ppm          |