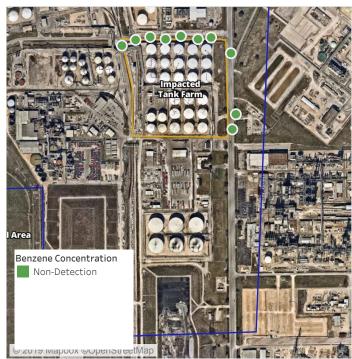

|                    | 6/26/2019 15:37:41 | 0.1600 ppm          |





#### Reading Date

6/26/2019 4:00:00 PM to 6/26/2019 5:00:00 PM



Recent Benzene Detections





#### Reading Date

6/26/2019 5:00:00 PM to 6/26/2019 6:00:00 PM



#### Recent Benzene Detections

| - " - ·            |                     |
|--------------------|---------------------|
| Reading Date       | Range of Detections |
| 6/26/2019 17:40:18 | 0.04000 ppm         |
| 6/26/2019 17:48:32 | 0.04000 ppm         |
|                    | , ,                 |





#### Reading Date

6/26/2019 6:00:00 PM to 6/26/2019 7:00:00 PM



Recent Benzene Detections



#### Reading Date

6/26/2019 7:00:00 PM to 6/26/2019 8:00:00 PM



Recent Benzene Detections



#### Reading Date

6/26/2019 8:00:00 PM to 6/26/2019 9:00:00 PM



Recent Benzene Detections



#### Reading Date

6/26/2019 9:00:00 PM to 6/26/2019 10:00:00 PM



Recent Benzene Detections



#### Reading Date

6/26/2019 10:00:00 PM to 6/26/2019 11:00:00 PM



Recent Benzene Detections