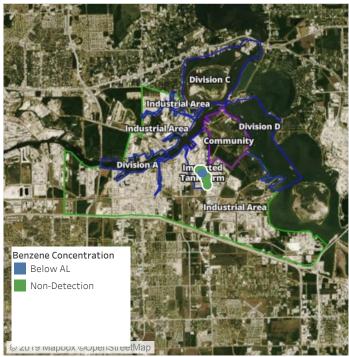

00:00 AM



# Recent Benzene Detections

| Location Category | Reading Date       | Range of Detections |
|-------------------|--------------------|---------------------|
| Division E        | 6/26/2019 05:31:15 | 0.05000 ppm         |



#### Reading Date

6/26/2019 6:00:00 AM to 6/26/2019 7:00:00 AM



Recent Benzene Detections





#### Reading Date

6/26/2019 7:00:00 AM to 6/26/2019 8:00:00 AM



Recent Benzene Detections





#### Reading Date

6/26/2019 8:00:00 AM to 6/26/2019 9:00:00 AM



#### Recent Benzene Detections

| Location Category | Reading Date       | Range of Detections |
|-------------------|--------------------|---------------------|
| Division E        | 6/26/2019 08:05:49 | 0.04000 ppm         |





#### Reading Date

6/26/2019 9:00:00 AM to 6/26/2019 10:00:00 AM



#### Recent Benzene Detections

| Location Category  | Reading Date       | Range of Detections |
|--------------------|--------------------|---------------------|
| Impacted Tank Farm | 6/26/2019 09:49:11 | 0.07000 ppm         |
|                    | 6/26/2019 09:56:53 | 0.08000 ppm         |





#### Reading Date

6/26/2019 10:00:00 AM to 6/26/2019 11:00:00 AM



Recent Benzene Detections





#### Reading Date

6/26/2019 11:00:00 AM to 6/26/2019 12:00:00 PM



Recent Benzene Detections





#### Reading Date

6/26/2019 12:00:00 PM to 6/26/2019 1:00:00 PM



#### Recent Benzene Detections

| Location Category  | Reading Date       | Range of Detections |
|--------------------|--------------------|---------------------|
| Impacted Tank Farm | 6/26/2019 12:46:54 | 0.05000 ppm         |