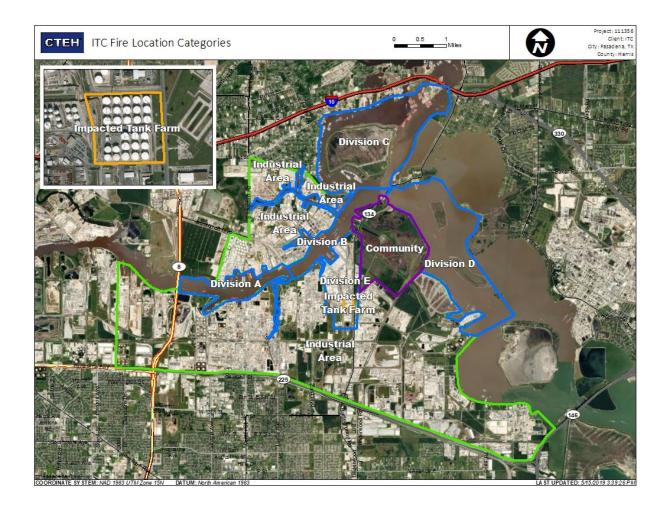

M



Recent Benzene Detections





#### Reading Date

6/26/2019 7:00:00 AM to 6/26/2019 8:00:00 AM



Recent Benzene Detections





#### Reading Date

6/26/2019 8:00:00 AM to 6/26/2019 9:00:00 AM



#### Recent Benzene Detections

| Location Category | Reading Date       | Range of Detections |
|-------------------|--------------------|---------------------|
| Division E        | 6/26/2019 08:05:49 | 0.04000 ppm         |





#### Reading Date

6/26/2019 9:00:00 AM to 6/26/2019 10:00:00 AM



#### Recent Benzene Detections

| Location Category  | Reading Date       | Range of Detections |
|--------------------|--------------------|---------------------|
| Impacted Tank Farm | 6/26/2019 09:49:11 | 0.07000 ppm         |
|                    | 6/26/2019 09:56:53 | 0.08000 ppm         |





#### Reading Date

6/26/2019 10:00:00 AM to 6/26/2019 11:00:00 AM



Recent Benzene Detections





#### Reading Date

6/26/2019 11:00:00 AM to 6/26/2019 12:00:00 PM



Recent Benzene Detections





#### Reading Date

6/26/2019 12:00:00 PM to 6/26/2019 1:00:00 PM



#### Recent Benzene Detections

| Location Category  | Reading Date       | Range of Detections |
|--------------------|--------------------|---------------------|
| Impacted Tank Farm | 6/26/2019 12:46:54 | 0.05000 ppm         |
|                    | 6/26/2019 12:56:15 | 0.08000 ppm         |





#### Reading Date

6/26/2019 1:00:00 PM to 6/26/2019 2:00:00 PM



Recent Benzene Detections





#### Reading Date

6/26/2019 2:00:00 PM to 6/26/2019 3:00:00 PM



Recent Benzene Detections





#### Reading Date

6/26/2019 3:00