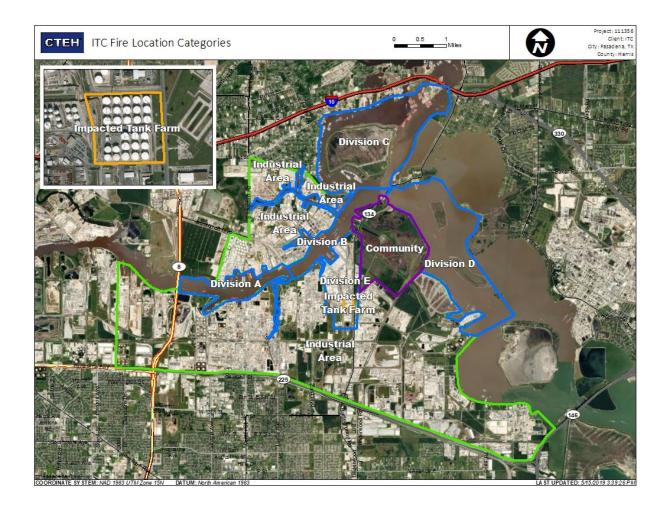

#### Recent Benzene Detections

| Location Category | Reading Date       | Range of Detections |
|-------------------|--------------------|---------------------|
| Division E        | 6/25/2019 23:35:26 | 0.04000 ppm         |

#### Recent Benzene Detections

| Location Category | Reading Date       | Range of Detections |
|-------------------|--------------------|---------------------|
| Division E        | 6/26/2019 03:02:12 | 0.07000 ppm         |
|                   | 6/26/2019 03:35:32 | 0.05000 ppm         |

# Recent Benzene Detections

| Location Category | Reading Date       | Range of Detections |
|-------------------|--------------------|---------------------|
| Division E        | 6/26/2019 05:31:15 | 0.05000 ppm         |

#### Recent Benzene Detections

| Location Category | Reading Date       | Range of Detections |
|-------------------|--------------------|---------------------|
| Division E        | 6/26/2019 08:05:49 | 0.04000 ppm         |

#### Recent Benzene Detections

| Location Category  | Reading Date       | Range of Detections |
|--------------------|--------------------|---------------------|
| Impacted Tank Farm | 6/26/2019 09:49:11 | 0.07000 ppm         |
|                    | 6/26/2019 09:56:53 | 0.08000 ppm         |

#### Recent Benzene Detections

| Location Category  | Reading Date       | Range of Detections |
|--------------------|--------------------|---------------------|
| Impacted Tank Farm | 6/26/2019 12:46:54 | 0.05000 ppm         |
|                    | 6/26/2019 12:56:15 | 0.08000 ppm         |

#### Recent Benzene Detections

| Location Category  | Reading Date       | Range of Detections |
|--------------------|--------------------|---------------------|
| Impacted Tank Farm | 6/26/2019 15:21:55 | 0.0500 ppm          |
|                    | 6/26/2019 15:27:22 | 0.0800 ppm          |
|                    | 6/26/2019 15:37:41 | 0.1600 ppm          |