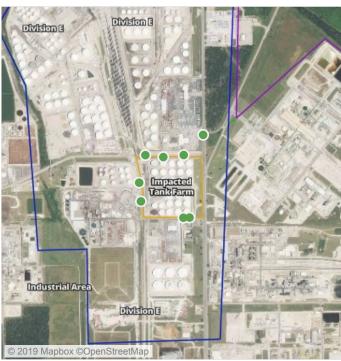

#### Recent Benzene Detections

| Location Category | Reading Date       | Range of Detections |
|-------------------|--------------------|---------------------|
| Division E        | 6/25/2019 23:35:26 | 0.04000 ppm         |

#### Recent Benzene Detections

| Location Category | Reading Date       | Range of Detections |
|-------------------|--------------------|---------------------|
| Division E        | 6/26/2019 03:02:12 | 0.07000 ppm         |
|                   | 6/26/2019 03:35:32 | 0.05000 ppm         |

# Recent Benzene Detections

| Location Category | Reading Date       | Range of Detections |
|-------------------|--------------------|---------------------|
| Division E        | 6/26/2019 05:31:15 | 0.05000 ppm         |

#### Recent Benzene Detections

| Location Category | Reading Date       | Range of Detections |
|-------------------|--------------------|---------------------|
| Division E        | 6/26/2019 08:05:49 | 0.04000 ppm         |

#### Recent Benzene Detections

| Location Category  | Reading Date       | Range of Detections |
|--------------------|--------------------|---------------------|
| Impacted Tank Farm | 6/26/2019 09:49:11 | 0.07000 ppm         |
|                    | 6/26/2019 09:56:53 | 0.08000 ppm         |

#### Recent Benzene Detections

| Location Category  | Reading Date       | Range of Detections |
|--------------------|--------------------|---------------------|
| Impacted Tank Farm | 6/26/2019 12:46:54 | 0.05000 ppm         |
|                    | 6/26/2019 12:56:15 | 0.08000 ppm         |

#### Recent Benzene Detections

| Location Category  | Reading Date       | Range of Detections |
|--------------------|--------------------|---------------------|
| Impacted Tank Farm | 6/26/2019 15:21:55 | 0.0500 ppm          |
|                    | 6/26/2019 15:27:22 | 0.0800 ppm          |
|                    | 6/26/2019 15:37:41 | 0.1600 ppm          |

#### Recent Benzene Detections

| - " - ·            |                     |
|--------------------|---------------------|
| Reading Date       | Range of Detections |
| 6/26/2019 17:40:18 | 0.04000 ppm         |
| 6/26/2019 17:48:32 | 0.04000 ppm         |
|                    | , ,                 |