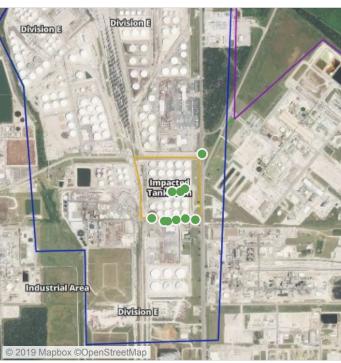

#### Recent Benzene Detections

| Location Category | Reading Date       | Range of Detections |
|-------------------|--------------------|---------------------|
| Division E        | 6/25/2019 23:35:26 | 0.04000 ppm         |

#### Recent Benzene Detections

| Location Category | Reading Date       | Range of Detections |
|-------------------|--------------------|---------------------|
| Division E        | 6/26/2019 03:02:12 | 0.07000 ppm         |
|                   | 6/26/2019 03:35:32 | 0.05000 ppm         |

# Recent Benzene Detections

| Location Category | Reading Date       | Range of Detections |
|-------------------|--------------------|---------------------|
| Division E        | 6/26/2019 05:31:15 | 0.05000 ppm         |

#### Recent Benzene Detections

| Location Category | Reading Date       | Range of Detections |
|-------------------|--------------------|---------------------|
| Division E        | 6/26/2019 08:05:49 | 0.04000 ppm         |

#### Recent Benzene Detections

| Location Category  | Reading Date       | Range of Detections |
|--------------------|--------------------|---------------------|
| Impacted Tank Farm | 6/26/2019 09:49:11 | 0.07000 ppm         |
|                    | 6/26/2019 09:56:53 | 0.08000 ppm         |

#### Recent Benzene Detections

| Location Category  | Reading Date       | Range of Detections |
|--------------------|--------------------|---------------------|
| Impacted Tank Farm | 6/26/2019 12:46:54 | 0.05000 ppm         |
|                    | 6/26/2019 12:56:15 | 0.08000 ppm         |

#### Recent Benzene Detections

| Location Category  | Reading Date       | Range of Detections |
|--------------------|--------------------|---------------------|
| Impacted Tank Farm | 6/26/2019 15:21:55 | 0.0500 ppm          |
|                    | 6/26/2019 15:27:22 | 0.0800 ppm          |
|                    | 6/26/2019 15:37:41 | 0.1600 ppm          |

#### Recent Benzene Detections

| - " - ·            |                     |
|--------------------|---------------------|
| Reading Date       | Range of Detections |
| 6/26/2019 17:40:18 | 0.04000 ppm         |
| 6/26/2019 17:48:32 | 0.04000 ppm         |
|                    | , ,                 |