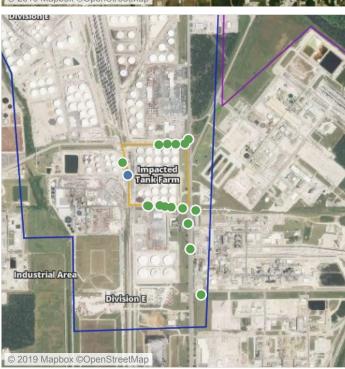

#### Recent Benzene Detections

| Location Category | Reading Date       | Range of Detections |
|-------------------|--------------------|---------------------|
| Division E        | 6/25/2019 23:35:26 | 0.04000 ppm         |

#### Recent Benzene Detections

| Location Category | Reading Date       | Range of Detections |
|-------------------|--------------------|---------------------|
| Division E        | 6/26/2019 03:02:12 | 0.07000 ppm         |
|                   | 6/26/2019 03:35:32 | 0.05000 ppm         |

# Recent Benzene Detections

| Location Category | Reading Date       | Range of Detections |
|-------------------|--------------------|---------------------|
| Division E        | 6/26/2019 05:31:15 | 0.05000 ppm         |

#### Recent Benzene Detections

| Location Category | Reading Date       | Range of Detections |
|-------------------|--------------------|---------------------|
| Division E        | 6/26/2019 08:05:49 | 0.04000 ppm         |

#### Recent Benzene Detections

| Location Category  | Reading Date       | Range of Detections |
|--------------------|--------------------|---------------------|
| Impacted Tank Farm | 6/26/2019 09:49:11 | 0.07000 ppm         |
|                    | 6/26/2019 09:56:53 | 0.08000 ppm         |

#### Recent Benzene Detections

| Location Category  | Reading Date       | Range of Detections |
|--------------------|--------------------|---------------------|
| Impacted Tank Farm | 6/26/2019 12:46:54 | 0.05000 ppm         |
|                    | 6/26/2019 12:56:15 | 0.08000 ppm         |

#### Recent Benzene Detections

| Location Category  | Reading Date       | Range of Detections |
|--------------------|--------------------|---------------------|
| Impacted Tank Farm | 6/26/2019 15:21:55 | 0.0500 ppm          |
|                    | 6/26/2019 15:27:22 | 0.0800 ppm          |
|                    | 6/26/2019 15:37:41 | 0.1600 ppm          |

#### Recent Benzene Detections

| - " - ·            |                     |
|--------------------|---------------------|
| Reading Date       | Range of Detections |
| 6/26/2019 17:40:18 | 0.04000 ppm         |
| 6/26/2019 17:48:32 | 0.04000 ppm         |
|                    | , ,                 |