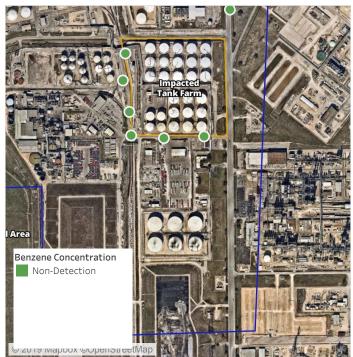

19 4:00:00 PM to 6/26/2019 5:00:00 PM



Recent Benzene Detections





#### Reading Date

6/26/2019 5:00:00 PM to 6/26/2019 6:00:00 PM



#### Recent Benzene Detections

| - " - ·            |                     |
|--------------------|---------------------|
| Reading Date       | Range of Detections |
| 6/26/2019 17:40:18 | 0.04000 ppm         |
| 6/26/2019 17:48:32 | 0.04000 ppm         |
|                    | , ,                 |





#### Reading Date

6/26/2019 6:00:00 PM to 6/26/2019 7:00:00 PM



Recent Benzene Detections



#### Reading Date

6/26/2019 7:00:00 PM to 6/26/2019 8:00:00 PM



Recent Benzene Detections



#### Reading Date

6/26/2019 8:00:00 PM to 6/26/2019 9:00:00 PM



Recent Benzene Detections



#### Reading Date

6/26/2019 9:00:00 PM to 6/26/2019 10:00:00 PM



Recent Benzene Detections



#### Reading Date

6/26/2019 10:00:00 PM to 6/26/2019 11:00:00 PM



Recent Benzene Detections