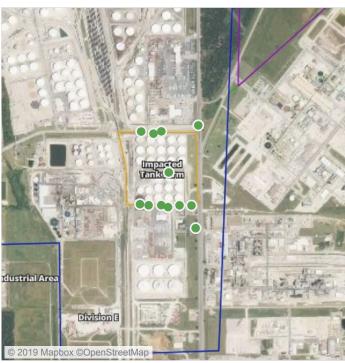

#### Recent Benzene Detections

| Location Category  | Reading Date       | Range of Detections |
|--------------------|--------------------|---------------------|
| Impacted Tank Farm | 6/26/2019 09:49:11 | 0.07000 ppm         |
|                    | 6/26/2019 09:56:53 | 0.08000 ppm         |

#### Recent Benzene Detections

| Location Category  | Reading Date       | Range of Detections |
|--------------------|--------------------|---------------------|
| Impacted Tank Farm | 6/26/2019 12:46:54 | 0.05000 ppm         |
|                    | 6/26/2019 12:56:15 | 0.08000 ppm         |

#### Recent Benzene Detections

| Location Category  | Reading Date       | Range of Detections |
|--------------------|--------------------|---------------------|
| Impacted Tank Farm | 6/26/2019 15:21:55 | 0.0500 ppm          |
|                    | 6/26/2019 15:27:22 | 0.0800 ppm          |
|                    | 6/26/2019 15:37:41 | 0.1600 ppm          |