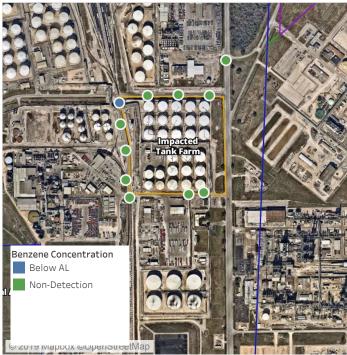

#### Recent Benzene Detections

| Location Category  | Reading Date       | Range of Detections |
|--------------------|--------------------|---------------------|
| Impacted Tank Farm | 6/26/2019 09:49:11 | 0.07000 ppm         |
|                    | 6/26/2019 09:56:53 | 0.08000 ppm         |

#### Recent Benzene Detections

| Location Category  | Reading Date       | Range of Detections |
|--------------------|--------------------|---------------------|
| Impacted Tank Farm | 6/26/2019 12:46:54 | 0.05000 ppm         |
|                    | 6/26/2019 12:56:15 | 0.08000 ppm         |

#### Recent Benzene Detections

| Location Category  | Reading Date       | Range of Detections |
|--------------------|--------------------|---------------------|
| Impacted Tank Farm | 6/26/2019 15:21:55 | 0.0500 ppm          |
|                    | 6/26/2019 15:27:22 | 0.0800 ppm          |
|                    | 6/26/2019 15:37:41 | 0.1600 ppm          |