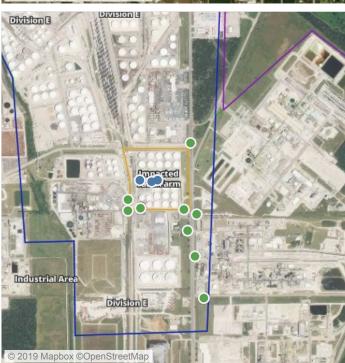

#### Recent Benzene Detections

| Location Category  | Reading Date       | Range of Detections |
|--------------------|--------------------|---------------------|
| Impacted Tank Farm | 6/26/2019 09:49:11 | 0.07000 ppm         |
|                    | 6/26/2019 09:56:53 | 0.08000 ppm         |

#### Recent Benzene Detections

| Location Category  | Reading Date       | Range of Detections |
|--------------------|--------------------|---------------------|
| Impacted Tank Farm | 6/26/2019 12:46:54 | 0.05000 ppm         |
|                    | 6/26/2019 12:56:15 | 0.08000 ppm         |

#### Recent Benzene Detections

| Location Category  | Reading Date       | Range of Detections |
|--------------------|--------------------|---------------------|
| Impacted Tank Farm | 6/26/2019 15:21:55 | 0.0500 ppm          |
|                    | 6/26/2019 15:27:22 | 0.0800 ppm          |
|                    | 6/26/2019 15:37:41 | 0.1600 ppm          |