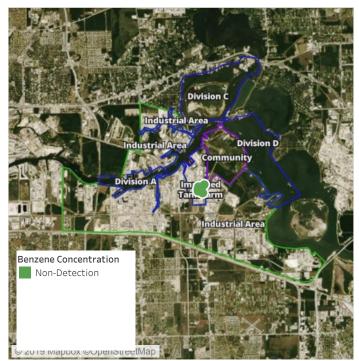

#### Reading Date

6/25/2019 11:00:00 PM to 6/26/2019 12:00:00 AM

#### Recent Benzene Detections

| Location Category | Reading Date       | Range of Detections |
|-------------------|--------------------|---------------------|
| Division E        | 6/25/2019 23:35:26 | 0.04000 ppm         |