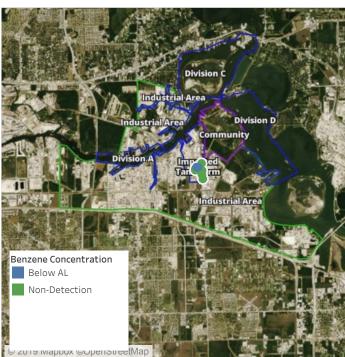

#### Recent Benzene Detections

| Location Category | Reading Date       | Range of Detections |
|-------------------|--------------------|---------------------|
| Division E        | 6/25/2019 23:35:26 | 0.04000 ppm         |

#### Recent Benzene Detections

| Location Category | Reading Date       | Range of Detections |
|-------------------|--------------------|---------------------|
| Division E        | 6/26/2019 03:02:12 | 0.07000 ppm         |
|                   | 6/26/2019 03:35:32 | 0.05000 ppm         |

# Recent Benzene Detections

| Location Category | Reading Date       | Range of Detections |
|-------------------|--------------------|---------------------|
| Division E        | 6/26/2019 05:31:15 | 0.05000 ppm         |

#### Recent Benzene Detections

| Location Category | Reading Date       | Range of Detections |
|-------------------|--------------------|---------------------|
| Division E        | 6/26/2019 08:05:49 | 0.04000 ppm         |