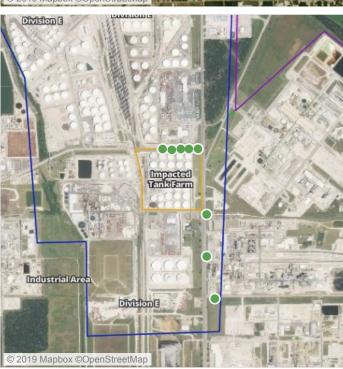

#### Recent Benzene Detections

| Location Category | Reading Date       | Range of Detections |
|-------------------|--------------------|---------------------|
| Division E        | 6/25/2019 23:35:26 | 0.04000 ppm         |

#### Recent Benzene Detections

| Location Category | Reading Date       | Range of Detections |
|-------------------|--------------------|---------------------|
| Division E        | 6/26/2019 03:02:12 | 0.07000 ppm         |
|                   | 6/26/2019 03:35:32 | 0.05000 ppm         |

# Recent Benzene Detections

| Location Category | Reading Date       | Range of Detections |
|-------------------|--------------------|---------------------|
| Division E        | 6/26/2019 05:31:15 | 0.05000 ppm         |

#### Recent Benzene Detections

| Location Category | Reading Date       | Range of Detections |
|-------------------|--------------------|---------------------|
| Division E        | 6/26/2019 08:05:49 | 0.04000 ppm         |