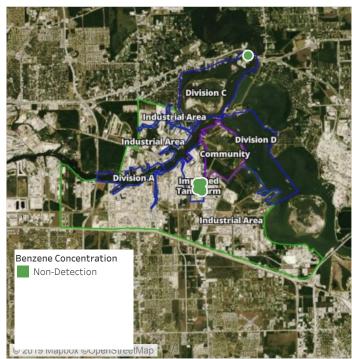

-----|---------------------|
| Impacted Tank Farm | 6/26/2019 09:49:11 | 0.07000 ppm         |
|                    | 6/26/2019 09:56:53 | 0.08000 ppm         |





#### Reading Date

6/26/2019 10:00:00 AM to 6/26/2019 11:00:00 AM



Recent Benzene Detections





#### Reading Date

6/26/2019 11:00:00 AM to 6/26/2019 12:00:00 PM



Recent Benzene Detections





#### Reading Date

6/26/2019 12:00:00 PM to 6/26/2019 1:00:00 PM



#### Recent Benzene Detections

| Location Category  | Reading Date       | Range of Detections |
|--------------------|--------------------|---------------------|
| Impacted Tank Farm | 6/26/2019 12:46:54 | 0.05000 ppm         |
|                    | 6/26/2019 12:56:15 | 0.08000 ppm         |





#### Reading Date

6/26/2019 1:00:00 PM to 6/26/2019 2:00:00 PM



Recent Benzene Detections





#### Reading Date

6/26/2019 2:00:00 PM to 6/26/2019 3:00:00 PM



Recent Benzene Detections





#### Reading Date

6/26/2019 3:00:00 PM to 6/26/2019 4:00:00 PM



#### Recent Benzene Detections

| Location Category  | Reading Date       | Range of Detections |
|--------------------|--------------------|---------------------|
| Impacted Tank Farm | 6/26/2019 15:21:55 | 0.0500 ppm          |
|                    | 6/26/2019 15:27:22 | 0.0800 ppm          |
|                    | 6/26/2019 15:37:41 | 0.1600 ppm          |





#### Reading Date

6/26/2019 4:00:00 PM to 6/26/2019 5:00:00 PM



Recent Benzene Detections





#### Reading Date

6/26/2019 5:00:00 PM to 6/26/2019 6:00:00 PM



#### Recent Benzene Detections

| - " - ·            |