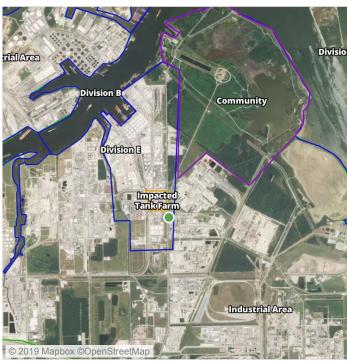

#### Reading Date

6/25/2019 11:00:00 PM to 6/26/2019 12:00:00 AM

#### Recent Benzene Detections

| Location Category | Reading Date       | Range of Detections |
|-------------------|--------------------|---------------------|
| Division E        | 6/25/2019 23:35:26 | 0.04000 ppm         |