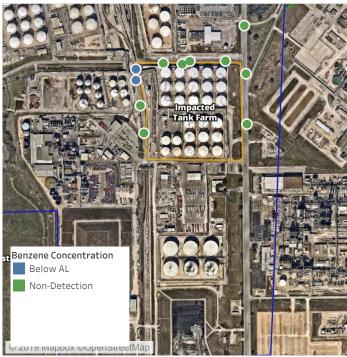

#### Recent Benzene Detections

| Location Category  | Reading Date       | Range of Detections |
|--------------------|--------------------|---------------------|
| Impacted Tank Farm | 6/26/2019 09:49:11 | 0.07000 ppm         |
|                    | 6/26/2019 09:56:53 | 0.08000 ppm         |

#### Recent Benzene Detections

| Location Category  | Reading Date       | Range of Detections |
|--------------------|--------------------|---------------------|
| Impacted Tank Farm | 6/26/2019 12:46:54 | 0.05000 ppm         |
|                    | 6/26/2019 12:56:15 | 0.08000 ppm         |

#### Recent Benzene Detections

| Location Category  | Reading Date       | Range of Detections |
|--------------------|--------------------|---------------------|
| Impacted Tank Farm | 6/26/2019 15:21:55 | 0.0500 ppm          |
|                    | 6/26/2019 15:27:22 | 0.0800 ppm          |
|                    | 6/26/2019 15:37:41 | 0.1600 ppm          |