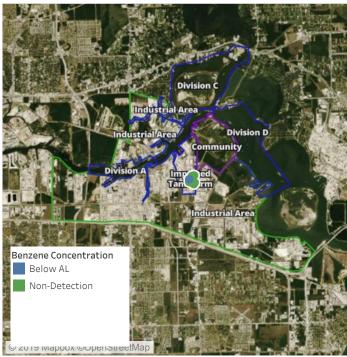

## Recent Benzene Detections

| Location Category | Reading Date       | Range of Detections |
|-------------------|--------------------|---------------------|
| Division E        | 6/27/2019 06:18:52 | 0.0400 ppm          |
|                   | 6/27/2019 06:26:08 | 0.3000 ppm          |

### Recent Benzene Detections

| Location Category | Reading Date       | Range of Detections |
|-------------------|--------------------|---------------------|
| Division E        | 6/27/2019 09:34:16 | 0.04000 ppm         |

### Recent Benzene Detections

| Location Category  | Reading Date       | Range of Detections |
|--------------------|--------------------|---------------------|
| Impacted Tank Farm | 6/27/2019 13:33:41 | 0.1100 ppm          |

## Recent Benzene Detections

| Location Category  | Reading Date       | Range of Detections |
|--------------------|--------------------|---------------------|
| Impacted Tank Farm | 6/27/2019 16:16:42 | 0.07000 ppm         |