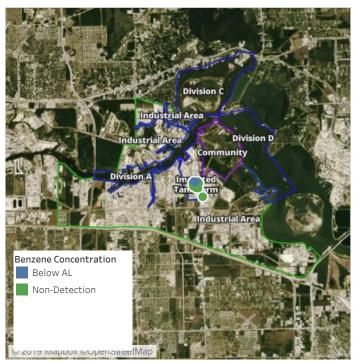

### Reading Date

6/26/2019 11:00:00 PM to 6/27/2019 12:00:00 AM



Recent Benzene Detections



### Reading Date

6/27/2019 12:00:00 AM to 6/27/2019 1:00:00 AM



Recent Benzene Detections



### Reading Date

6/27/2019 1:00:00 AM to 6/27/2019 2:00:00 AM



Recent Benzene Detections



### Reading Date

6/27/2019 2:00:00 AM to 6/27/2019 3:00:00 AM



Recent Benzene Detections



### Reading Date

6/27/2019 3:00:00 AM to 6/27/2019 4:00:00 AM



Recent Benzene Detections



### Reading Date

6/27/2019 4:00:00 AM to 6/27/2019 5:00:00 AM



Recent Benzene Detections



### Reading Date

6/27/2019 5:00:00 AM to 6/27/2019 6:00:00 AM



Recent Benzene Detections



### Reading Date

6/27/2019 6:00:00 AM to 6/27/2019 7:00:00 AM



## Recent Benzene Detections

| Location Category | Reading Date       | Range of Detections |
|-------------------|--------------------|---------------------|
| Division E        | 6/27/2019 06:18:52 | 0.0400 ppm          |
|                   | 6/27/2019 06:26:08 | 0.3000 ppm          |





### Reading Date

6/27/2019 7:00:00 AM to 6/27/2019 8:00:00 AM



Recent Benzene Detections





### Reading Date

6/27/2019 8:00:00 AM to 6/27/2019 9:00:00 AM



Recent Benzene Detections





### Reading Date

6/27/2019 9:00:00 AM to 6/27/2019 10:00:00 AM



### Recent Benzene Detections

| Location Category | Reading Date       | Range of Detections |
|-------------------|--------------------|---------------------|
| Division E        | 6/27/2019 09:34:16 | 0.04000 ppm         |





#### Readin