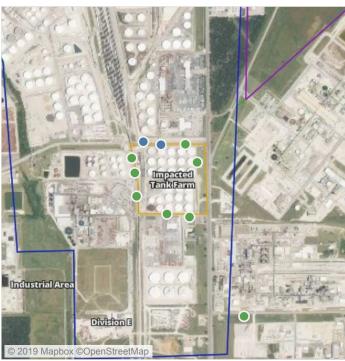

### Recent Benzene Detections

| Location Category  | Reading Date       | Range of Detections |
|--------------------|--------------------|---------------------|
| Impacted Tank Farm | 6/27/2019 13:33:41 | 0.1100 ppm          |

## Recent Benzene Detections

| Location Category  | Reading Date       | Range of Detections |
|--------------------|--------------------|---------------------|
| Impacted Tank Farm | 6/27/2019 16:16:42 | 0.07000 ppm         |