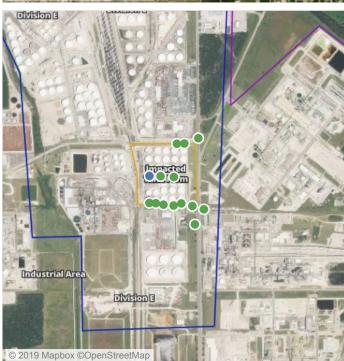

## Recent Benzene Detections

| Location Category | Reading Date       | Range of Detections |
|-------------------|--------------------|---------------------|
| Division E        | 6/27/2019 06:18:52 | 0.0400 ppm          |
|                   | 6/27/2019 06:26:08 | 0.3000 ppm          |

### Recent Benzene Detections

| Location Category | Reading Date       | Range of Detections |
|-------------------|--------------------|---------------------|
| Division E        | 6/27/2019 09:34:16 | 0.04000 ppm         |

### Recent Benzene Detections

| Location Category  | Reading Date       | Range of Detections |
|--------------------|--------------------|---------------------|
| Impacted Tank Farm | 6/27/2019 13:33:41 | 0.1100 ppm          |

## Recent Benzene Detections

| Location Category  | Reading Date       | Range of Detections |
|--------------------|--------------------|---------------------|
| Impacted Tank Farm | 6/27/2019 16:16:42 | 0.07000 ppm         |