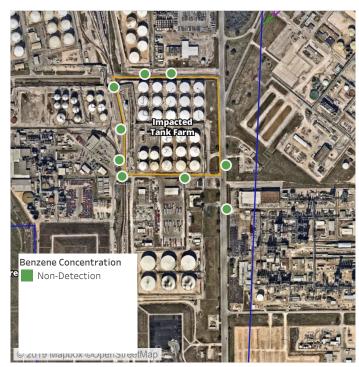

## Recent Benzene Detections

| Location Category | Reading Date       | Range of Detections |
|-------------------|--------------------|---------------------|
| Division E        | 6/27/2019 06:18:52 | 0.0400 ppm          |
|                   | 6/27/2019 06:26:08 | 0.3000 ppm          |

### Recent Benzene Detections

| Location Category | Reading Date       | Range of Detections |
|-------------------|--------------------|---------------------|
| Division E        | 6/27/2019 09:34:16 | 0.04000 ppm         |