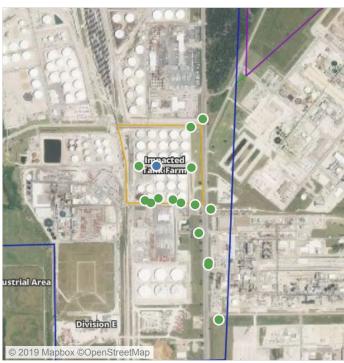

## Recent Benzene Detections

| Location Category | Reading Date       | Range of Detections |
|-------------------|--------------------|---------------------|
| Division E        | 6/27/2019 06:18:52 | 0.0400 ppm          |
|                   | 6/27/2019 06:26:08 | 0.3000 ppm          |

### Recent Benzene Detections

| Location Category | Reading Date       | Range of Detections |
|-------------------|--------------------|---------------------|
| Division E        | 6/27/2019 09:34:16 | 0.04000 ppm         |

### Recent Benzene Detections

| Location Category  | Reading Date       | Range of Detections |
|--------------------|--------------------|---------------------|
| Impacted Tank Farm | 6/27/2019 13:33:41 | 0.1100 ppm          |

## Recent Benzene Detections

| Location Category  | Reading Date       | Range of Detections |
|--------------------|--------------------|---------------------|
| Impacted Tank Farm | 6/27/2019 16:16:42 | 0.07000 ppm         |