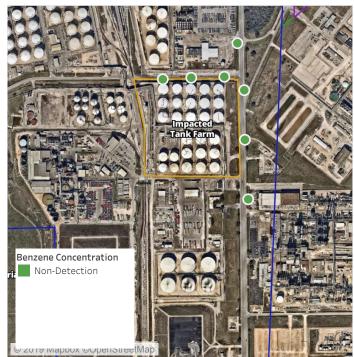

## Recent Benzene Detections

| Location Category | Reading Date       | Range of Detections |
|-------------------|--------------------|---------------------|
| Division E        | 6/27/2019 06:18:52 | 0.0400 ppm          |
|                   | 6/27/2019 06:26:08 | 0.3000 ppm          |

### Recent Benzene Detections

| Location Category | Reading Date       | Range of Detections |
|-------------------|--------------------|---------------------|
| Division E        | 6/27/2019 09:34:16 | 0.04000 ppm         |