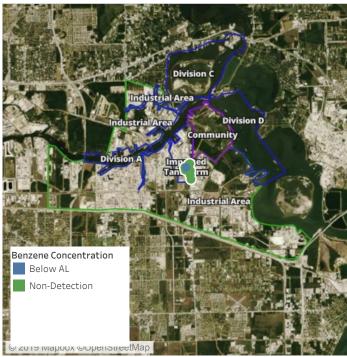

## Recent Benzene Detections

| Location Category | Reading Date       | Range of Detections |
|-------------------|--------------------|---------------------|
| Division E        | 6/27/2019 06:18:52 | 0.0400 ppm          |
|                   | 6/27/2019 06:26:08 | 0.3000 ppm          |

### Recent Benzene Detections

| Location Category | Reading Date       | Range of Detections |
|-------------------|--------------------|---------------------|
| Division E        | 6/27/2019 09:34:16 | 0.04000 ppm         |

### Recent Benzene Detections

| Location Category  | Reading Date       | Range of Detections |
|--------------------|--------------------|---------------------|
| Impacted Tank Farm | 6/27/2019 13:33:41 | 0.1100 ppm          |

## Recent Benzene Detections

| Location Category  | Reading Date       | Range of Detections |
|--------------------|--------------------|---------------------|
| Impacted Tank Farm | 6/27/2019 16:16:42 | 0.07000 ppm         |