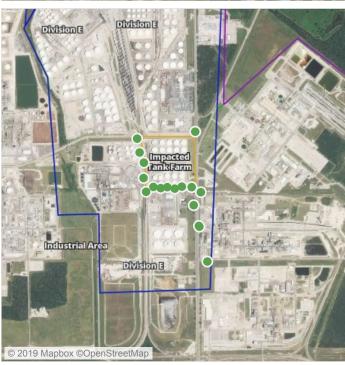

## Recent Benzene Detections

| Location Category | Reading Date       | Range of Detections |
|-------------------|--------------------|---------------------|
| Division E        | 6/27/2019 06:18:52 | 0.0400 ppm          |
|                   | 6/27/2019 06:26:08 | 0.3000 ppm          |

### Recent Benzene Detections

| Location Category | Reading Date       | Range of Detections |
|-------------------|--------------------|---------------------|
| Division E        | 6/27/2019 09:34:16 | 0.04000 ppm         |

### Recent Benzene Detections

| Location Category  | Reading Date       | Range of Detections |
|--------------------|--------------------|---------------------|
| Impacted Tank Farm | 6/27/2019 13:33:41 | 0.1100 ppm          |

## Recent Benzene Detections

| Location Category  | Reading Date       | Range of Detections |
|--------------------|--------------------|---------------------|
| Impacted Tank Farm | 6/27/2019 16:16:42 | 0.07000 ppm         |