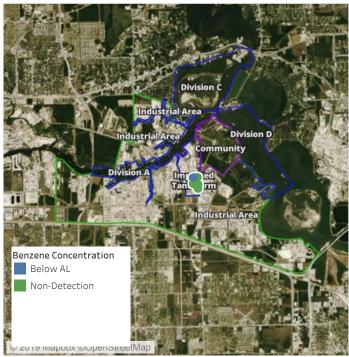

g Date

6/27/2019 4:00:00 AM to 6/27/2019 5:00:00 AM



Recent Benzene Detections



### Reading Date

6/27/2019 5:00:00 AM to 6/27/2019 6:00:00 AM



Recent Benzene Detections



### Reading Date

6/27/2019 6:00:00 AM to 6/27/2019 7:00:00 AM



## Recent Benzene Detections

| Location Category | Reading Date       | Range of Detections |
|-------------------|--------------------|---------------------|
| Division E        | 6/27/2019 06:18:52 | 0.0400 ppm          |
|                   | 6/27/2019 06:26:08 | 0.3000 ppm          |





### Reading Date

6/27/2019 7:00:00 AM to 6/27/2019 8:00:00 AM



Recent Benzene Detections





### Reading Date

6/27/2019 8:00:00 AM to 6/27/2019 9:00:00 AM



Recent Benzene Detections





### Reading Date

6/27/2019 9:00:00 AM to 6/27/2019 10:00:00 AM



### Recent Benzene Detections

| Location Category | Reading Date       | Range of Detections |
|-------------------|--------------------|---------------------|
| Division E        | 6/27/2019 09:34:16 | 0.04000 ppm         |





#### Reading Date

6/26/2019 10:00:00 AM to 6/26/2019 11:00:00 AM



Recent Benzene Detections





#### Reading Date

6/27/2019 11:00:00 AM to 6/27/2019 12:00:00 PM



Recent Benzene Detections





### Reading Date

6/27/2019 12:00:00 PM to 6/27/2019 1:00:00 PM



Recent Benzene Detections





### Reading Date

6/27/2019 1:00:00 PM to 6/27/2019 2:00:00 PM



### Recent Benzene Detections

| Location Category  | Reading Date       | Range of Detections |
|--------------------|--------------------|---------------------|
| Impacted Tank Farm | 6/27/2019 13:33:4