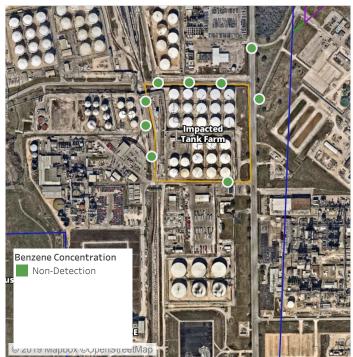

## Recent Benzene Detections

| Location Category | Reading Date       | Range of Detections |
|-------------------|--------------------|---------------------|
| Division E        | 6/27/2019 06:18:52 | 0.0400 ppm          |
|                   | 6/27/2019 06:26:08 | 0.3000 ppm          |

### Recent Benzene Detections

| Location Category | Reading Date       | Range of Detections |
|-------------------|--------------------|---------------------|
| Division E        | 6/27/2019 09:34:16 | 0.04000 ppm         |