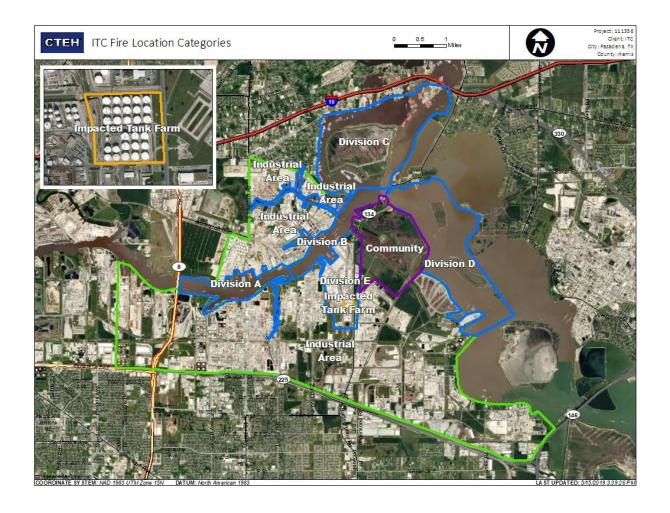

## Recent Benzene Detections

| Location Category | Reading Date       | Range of Detections |
|-------------------|--------------------|---------------------|
| Division E        | 6/27/2019 06:18:52 | 0.0400 ppm          |
|                   | 6/27/2019 06:26:08 | 0.3000 ppm          |

### Recent Benzene Detections

| Location Category | Reading Date       | Range of Detections |
|-------------------|--------------------|---------------------|
| Division E        | 6/27/2019 09:34:16 | 0.04000 ppm         |

### Recent Benzene Detections

| Location Category  | Reading Date       | Range of Detections |
|--------------------|--------------------|---------------------|
| Impacted Tank Farm | 6/27/2019 13:33:41 | 0.1100 ppm          |

## Recent Benzene Detections

| Location Category  | Reading Date       | Range of Detections |
|--------------------|--------------------|---------------------|
| Impacted Tank Farm | 6/27/2019 16:16:42 | 0.07000 ppm         |