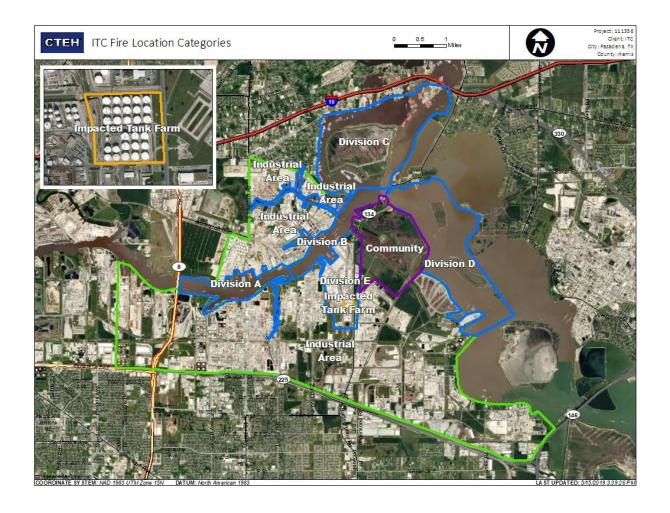

ns

| Location Category | Reading Date       | Range of Detections |
|-------------------|--------------------|---------------------|
| Division E        | 6/27/2019 09:34:16 | 0.04000 ppm         |





#### Reading Date

6/26/2019 10:00:00 AM to 6/26/2019 11:00:00 AM



Recent Benzene Detections





#### Reading Date

6/27/2019 11:00:00 AM to 6/27/2019 12:00:00 PM



Recent Benzene Detections





### Reading Date

6/27/2019 12:00:00 PM to 6/27/2019 1:00:00 PM



Recent Benzene Detections





### Reading Date

6/27/2019 1:00:00 PM to 6/27/2019 2:00:00 PM



### Recent Benzene Detections

| Location Category  | Reading Date       | Range of Detections |
|--------------------|--------------------|---------------------|
| Impacted Tank Farm | 6/27/2019 13:33:41 | 0.1100 ppm          |





### Reading Date

6/27/2019 2:00:00 PM to 6/27/2019 3:00:00 PM



Recent Benzene Detections





### Reading Date

6/27/2019 3:00:00 PM to 6/27/2019 4:00:00 PM



Recent Benzene Detections





### Reading Date

6/27/2019 4:00:00 PM to 6/27/2019 5:00:00 PM



## Recent Benzene Detections

| Location Category  | Reading Date       | Range of Detections |
|--------------------|--------------------|---------------------|
| Impacted Tank Farm | 6/27/2019 16:16:42 | 0.07000 ppm         |





### Reading Date

6/27/2019 5:00:00 PM to 6/27/2019 6:00:00 PM



Recent Benzene Detections





### Reading Date

6/27/2019 6:00:00 PM to 6/27/2019 8:00:00 PM



Recent Benzene Detections



### Reading Date

6/27/2019 8:00:00 PM to 6/27/2019 9:00:00 PM



Recent Benzene Detections



### Reading Date