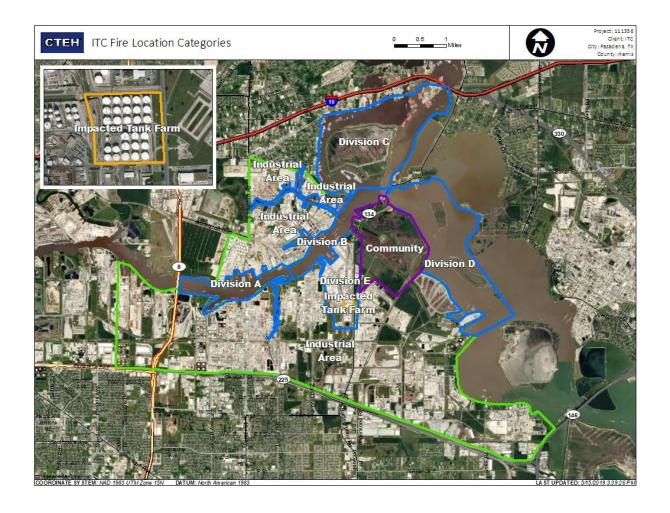

7:00:00 AM



## Recent Benzene Detections

| Location Category | Reading Date       | Range of Detections |
|-------------------|--------------------|---------------------|
| Division E        | 6/27/2019 06:18:52 | 0.0400 ppm          |
|                   | 6/27/2019 06:26:08 | 0.3000 ppm          |





### Reading Date

6/27/2019 7:00:00 AM to 6/27/2019 8:00:00 AM



Recent Benzene Detections





### Reading Date

6/27/2019 8:00:00 AM to 6/27/2019 9:00:00 AM



Recent Benzene Detections





### Reading Date

6/27/2019 9:00:00 AM to 6/27/2019 10:00:00 AM



### Recent Benzene Detections

| Location Category | Reading Date       | Range of Detections |
|-------------------|--------------------|---------------------|
| Division E        | 6/27/2019 09:34:16 | 0.04000 ppm         |





#### Reading Date

6/26/2019 10:00:00 AM to 6/26/2019 11:00:00 AM



Recent Benzene Detections





#### Reading Date

6/27/2019 11:00:00 AM to 6/27/2019 12:00:00 PM



Recent Benzene Detections





### Reading Date

6/27/2019 12:00:00 PM to 6/27/2019 1:00:00 PM



Recent Benzene Detections





### Reading Date

6/27/2019 1:00:00 PM to 6/27/2019 2:00:00 PM



### Recent Benzene Detections

| Location Category  | Reading Date       | Range of Detections |
|--------------------|--------------------|---------------------|
| Impacted Tank Farm | 6/27/2019 13:33:41 | 0.1100 ppm          |





### Reading Date

6/27/2019 2:00:00 PM to 6/27/2019 3:00:00 PM



Recent Benzene Detections





### Reading Date

6/27/2019 3:00:00 PM to 6/27/2019 4:00:00 PM



Recent Benzene Detections





### Re