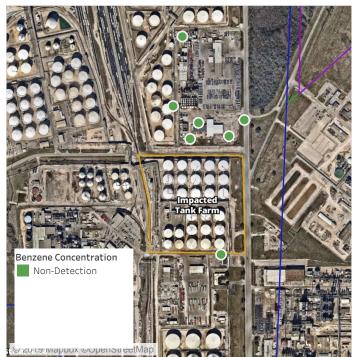

### Recent Benzene Detections

| Location Category  | Reading Date       | Range of Detections |
|--------------------|--------------------|---------------------|
| Impacted Tank Farm | 6/27/2019 13:33:41 | 0.1100 ppm          |

## Recent Benzene Detections

| Location Category  | Reading Date       | Range of Detections |
|--------------------|--------------------|---------------------|
| Impacted Tank Farm | 6/27/2019 16:16:42 | 0.07000 ppm         |