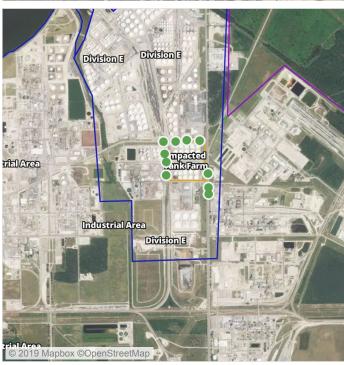

### Recent Benzene Detections

| Location Category  | Reading Date       | Range of Detections |
|--------------------|--------------------|---------------------|
| Impacted Tank Farm | 6/27/2019 13:33:41 | 0.1100 ppm          |

## Recent Benzene Detections

| Location Category  | Reading Date       | Range of Detections |
|--------------------|--------------------|---------------------|
| Impacted Tank Farm | 6/27/2019 16:16:42 | 0.07000 ppm         |