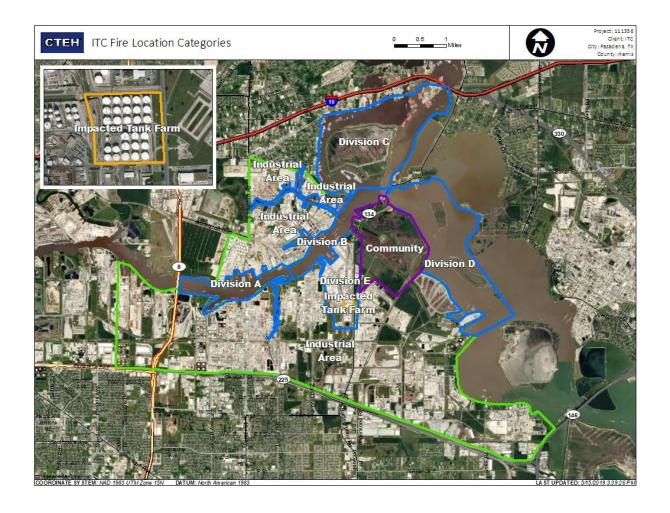

0 AM to 6/27/2019 2:00:00 AM



Recent Benzene Detections



### Reading Date

6/27/2019 2:00:00 AM to 6/27/2019 3:00:00 AM



Recent Benzene Detections



### Reading Date

6/27/2019 3:00:00 AM to 6/27/2019 4:00:00 AM



Recent Benzene Detections



### Reading Date

6/27/2019 4:00:00 AM to 6/27/2019 5:00:00 AM



Recent Benzene Detections



### Reading Date

6/27/2019 5:00:00 AM to 6/27/2019 6:00:00 AM



Recent Benzene Detections



### Reading Date

6/27/2019 6:00:00 AM to 6/27/2019 7:00:00 AM



## Recent Benzene Detections

| Location Category | Reading Date       | Range of Detections |
|-------------------|--------------------|---------------------|
| Division E        | 6/27/2019 06:18:52 | 0.0400 ppm          |
|                   | 6/27/2019 06:26:08 | 0.3000 ppm          |





### Reading Date

6/27/2019 7:00:00 AM to 6/27/2019 8:00:00 AM



Recent Benzene Detections





### Reading Date

6/27/2019 8:00:00 AM to 6/27/2019 9:00:00 AM



Recent Benzene Detections





### Reading Date

6/27/2019 9:00:00 AM to 6/27/2019 10:00:00 AM



### Recent Benzene Detections

| Location Category | Reading Date       | Range of Detections |
|-------------------|--------------------|---------------------|
| Division E        | 6/27/2019 09:34:16 | 0.04000 ppm         |





#### Reading Date

6/26/2019 10:00:00 AM to 6/26/2019 11:00:00 AM



Recent Benzene Detections





#### Reading Date

6/27/2019 11:00:00 AM to 6/27/2019 12:00:00 PM



Recent Benzene Detections





### Reading Date

6/27/2019 12:00:00 PM to 6/27/2019 1:00:00 PM



Recent Benzene Detections





### Read