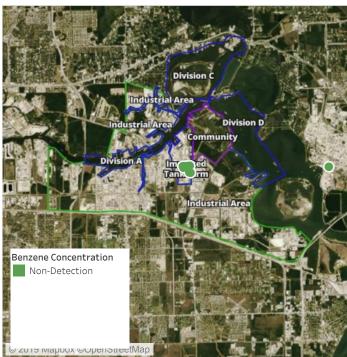

00 PM



### Recent Benzene Detections

| Location Category  | Reading Date       | Range of Detections |
|--------------------|--------------------|---------------------|
| Impacted Tank Farm | 6/27/2019 13:33:41 | 0.1100 ppm          |





### Reading Date

6/27/2019 2:00:00 PM to 6/27/2019 3:00:00 PM



Recent Benzene Detections





### Reading Date

6/27/2019 3:00:00 PM to 6/27/2019 4:00:00 PM



Recent Benzene Detections





### Reading Date

6/27/2019 4:00:00 PM to 6/27/2019 5:00:00 PM



## Recent Benzene Detections

| Location Category  | Reading Date       | Range of Detections |
|--------------------|--------------------|---------------------|
| Impacted Tank Farm | 6/27/2019 16:16:42 | 0.07000 ppm         |





### Reading Date

6/27/2019 5:00:00 PM to 6/27/2019 6:00:00 PM



Recent Benzene Detections





### Reading Date

6/27/2019 6:00:00 PM to 6/27/2019 8:00:00 PM



Recent Benzene Detections



### Reading Date

6/27/2019 8:00:00 PM to 6/27/2019 9:00:00 PM



Recent Benzene Detections



### Reading Date

6/27/2019 9:00:00 PM to 6/27/2019 10:00:00 PM



Recent Benzene Detections



### Reading Date

6/27/2019 10:00:00 PM to 6/27/2019 11:00:00 PM



Recent Benzene Detections