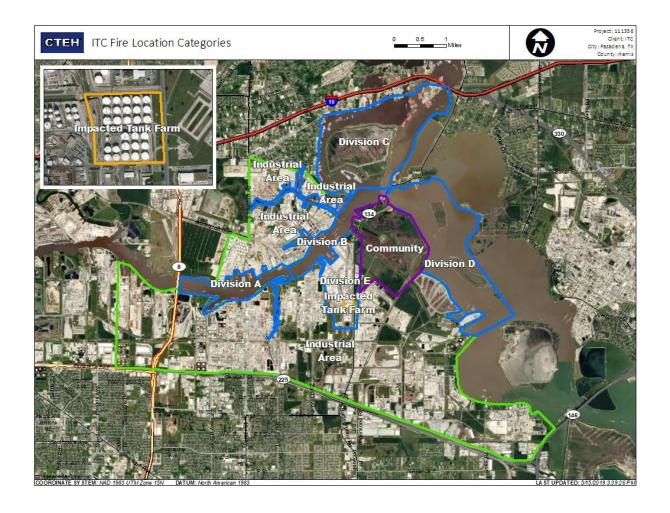

### Reading Date

6/26/2019 11:00:00 PM to 6/27/2019 12:00:00 AM

Recent Benzene Detections

### Reading Date

6/27/2019 12:00:00 AM to 6/27/2019 1:00:00 AM

Recent Benzene Detections

### Reading Date

6/27/2019 1:00:00 AM to 6/27/2019 2:00:00 AM

Recent Benzene Detections

### Reading Date

6/27/2019 2:00:00 AM to 6/27/2019 3:00:00 AM

Recent Benzene Detections

### Reading Date

6/27/2019 3:00:00 AM to 6/27/2019 4:00:00 AM

Recent Benzene Detections

### Reading Date

6/27/2019 4:00:00 AM to 6/27/2019 5:00:00 AM

Recent Benzene Detections

### Reading Date

6/27/2019 5:00:00 AM to 6/27/2019 6:00:00 AM

Recent Benzene Detections

### Reading Date

6/27/2019 6:00:00 AM to 6/27/2019 7:00:00 AM

## Recent Benzene Detections

| Location Category | Reading Date       | Range of Detections |
|-------------------|--------------------|---------------------|
| Division E        | 6/27/2019 06:18:52 | 0.0400 ppm          |
|                   | 6/27/2019 06:26:08 | 0.3000 ppm          |