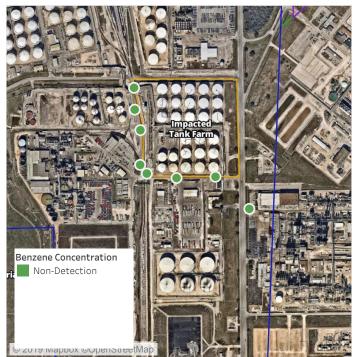

### Recent Benzene Detections

| Location Category  | Reading Date       | Range of Detections |
|--------------------|--------------------|---------------------|
| Impacted Tank Farm | 6/27/2019 13:33:41 | 0.1100 ppm          |

## Recent Benzene Detections

| Location Category  | Reading Date       | Range of Detections |
|--------------------|--------------------|---------------------|
| Impacted Tank Farm | 6/27/2019 16:16:42 | 0.07000 ppm         |