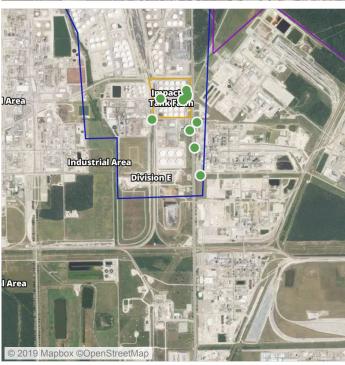

### Recent Benzene Detections

| Location Category  | Reading Date       | Range of Detections |
|--------------------|--------------------|---------------------|
| Impacted Tank Farm | 6/27/2019 13:33:41 | 0.1100 ppm          |

## Recent Benzene Detections

| Location Category  | Reading Date       | Range of Detections |
|--------------------|--------------------|---------------------|
| Impacted Tank Farm | 6/27/2019 16:16:42 | 0.07000 ppm         |