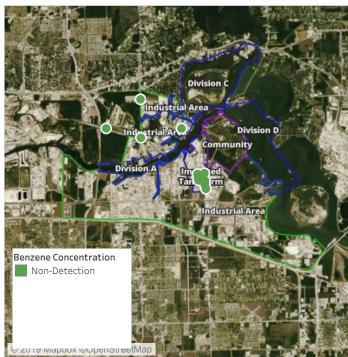

|
|-------------------|--------------------|---------------------|
| Division E        | 6/27/2019 09:34:16 | 0.04000 ppm         |





#### Reading Date

6/26/2019 10:00:00 AM to 6/26/2019 11:00:00 AM



Recent Benzene Detections





#### Reading Date

6/27/2019 11:00:00 AM to 6/27/2019 12:00:00 PM



Recent Benzene Detections





### Reading Date

6/27/2019 12:00:00 PM to 6/27/2019 1:00:00 PM



Recent Benzene Detections





### Reading Date

6/27/2019 1:00:00 PM to 6/27/2019 2:00:00 PM



### Recent Benzene Detections

| Location Category  | Reading Date       | Range of Detections |
|--------------------|--------------------|---------------------|
| Impacted Tank Farm | 6/27/2019 13:33:41 | 0.1100 ppm          |





### Reading Date

6/27/2019 2:00:00 PM to 6/27/2019 3:00:00 PM



Recent Benzene Detections





### Reading Date

6/27/2019 3:00:00 PM to 6/27/2019 4:00:00 PM



Recent Benzene Detections





### Reading Date

6/27/2019 4:00:00 PM to 6/27/2019 5:00:00 PM



## Recent Benzene Detections

| Location Category  | Reading Date       | Range of Detections |
|--------------------|--------------------|---------------------|
| Impacted Tank Farm | 6/27/2019 16:16:42 | 0.07000 ppm         |





### Reading Date

6/27/2019 5:00:00 PM to 6/27/2019 6:00:00 PM



Recent Benzene Detections





### Reading Date

6/27/2019 6:00:00 PM to 6/27/2019 8:00:00 PM



Recent Benzene Detections



### Reading Date

6/27/2019 8:00:00 PM to 6/27/2019 9:00:00 PM



Recent Benzene Detections



### Reading Date

6/27/2019 9:00:00 PM to 6/27/2019 10:00:00 PM



Recent Benzene De