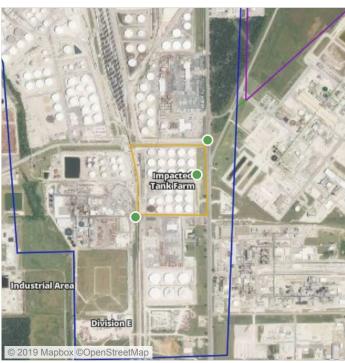

## Recent Benzene Detections

| Location Category | Reading Date       | Range of Detections |
|-------------------|--------------------|---------------------|
| Division E        | 6/27/2019 06:18:52 | 0.0400 ppm          |
|                   | 6/27/2019 06:26:08 | 0.3000 ppm          |

### Recent Benzene Detections

| Location Category | Reading Date       | Range of Detections |
|-------------------|--------------------|---------------------|
| Division E        | 6/27/2019 09:34:16 | 0.04000 ppm         |

### Recent Benzene Detections

| Location Category  | Reading Date       | Range of Detections |
|--------------------|--------------------|---------------------|
| Impacted Tank Farm | 6/27/2019 13:33:41 | 0.1100 ppm          |

## Recent Benzene Detections

| Location Category  | Reading Date       | Range of Detections |
|--------------------|--------------------|---------------------|
| Impacted Tank Farm | 6/27/2019 16:16:42 | 0.07000 ppm         |