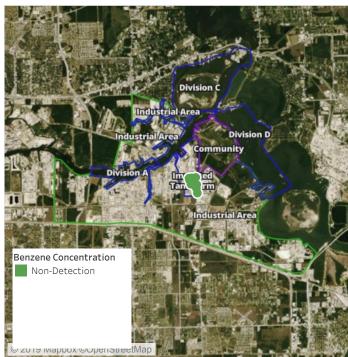

## Recent Benzene Detections

| Location Category | Reading Date       | Range of Detections |
|-------------------|--------------------|---------------------|
| Division E        | 6/27/2019 06:18:52 | 0.0400 ppm          |
|                   | 6/27/2019 06:26:08 | 0.3000 ppm          |

### Recent Benzene Detections

| Location Category | Reading Date       | Range of Detections |
|-------------------|--------------------|---------------------|
| Division E        | 6/27/2019 09:34:16 | 0.04000 ppm         |

### Recent Benzene Detections

| Location Category  | Reading Date       | Range of Detections |
|--------------------|--------------------|---------------------|
| Impacted Tank Farm | 6/27/2019 13:33:41 | 0.1100 ppm          |

## Recent Benzene Detections

| Location Category  | Reading Date       | Range of Detections |
|--------------------|--------------------|---------------------|
| Impacted Tank Farm | 6/27/2019 16:16:42 | 0.07000 ppm         |