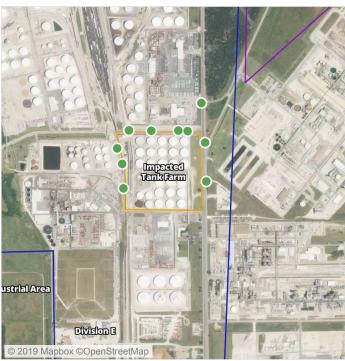

### Recent Benzene Detections

| Location Category  | Reading Date       | Range of Detections |
|--------------------|--------------------|---------------------|
| Impacted Tank Farm | 6/27/2019 13:33:41 | 0.1100 ppm          |

## Recent Benzene Detections

| Location Category  | Reading Date       | Range of Detections |
|--------------------|--------------------|---------------------|
| Impacted Tank Farm | 6/27/2019 16:16:42 | 0.07000 ppm         |