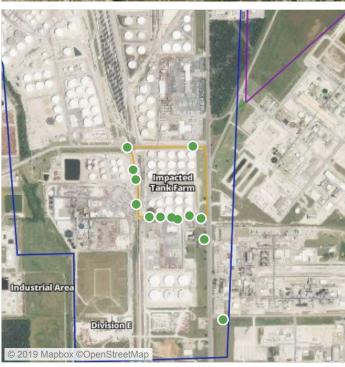

## Recent Benzene Detections

| Location Category | Reading Date       | Range of Detections |
|-------------------|--------------------|---------------------|
| Division E        | 6/27/2019 06:18:52 | 0.0400 ppm          |
|                   | 6/27/2019 06:26:08 | 0.3000 ppm          |

### Recent Benzene Detections

| Location Category | Reading Date       | Range of Detections |
|-------------------|--------------------|---------------------|
| Division E        | 6/27/2019 09:34:16 | 0.04000 ppm         |

### Recent Benzene Detections

| Location Category  | Reading Date       | Range of Detections |
|--------------------|--------------------|---------------------|
| Impacted Tank Farm | 6/27/2019 13:33:41 | 0.1100 ppm          |

## Recent Benzene Detections

| Location Category  | Reading Date       | Range of Detections |
|--------------------|--------------------|---------------------|
| Impacted Tank Farm | 6/27/2019 16:16:42 | 0.07000 ppm         |