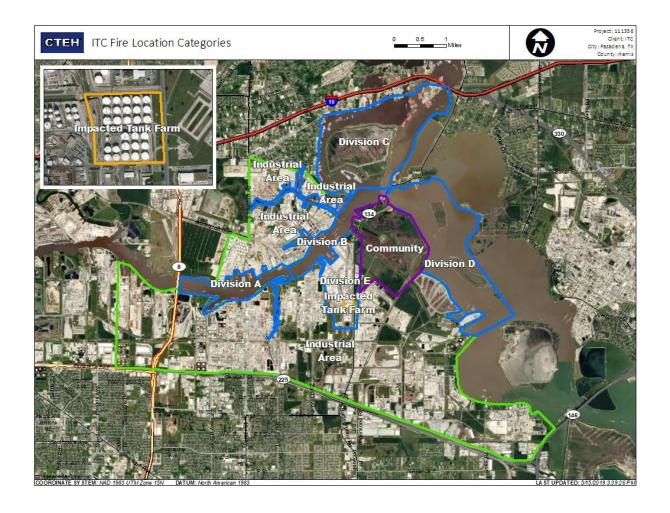

|





### Reading Date

6/27/2019 7:00:00 AM to 6/27/2019 8:00:00 AM



Recent Benzene Detections





### Reading Date

6/27/2019 8:00:00 AM to 6/27/2019 9:00:00 AM



Recent Benzene Detections





### Reading Date

6/27/2019 9:00:00 AM to 6/27/2019 10:00:00 AM



### Recent Benzene Detections

| Location Category | Reading Date       | Range of Detections |
|-------------------|--------------------|---------------------|
| Division E        | 6/27/2019 09:34:16 | 0.04000 ppm         |





#### Reading Date

6/26/2019 10:00:00 AM to 6/26/2019 11:00:00 AM



Recent Benzene Detections





#### Reading Date

6/27/2019 11:00:00 AM to 6/27/2019 12:00:00 PM



Recent Benzene Detections





### Reading Date

6/27/2019 12:00:00 PM to 6/27/2019 1:00:00 PM



Recent Benzene Detections





### Reading Date

6/27/2019 1:00:00 PM to 6/27/2019 2:00:00 PM



### Recent Benzene Detections

| Location Category  | Reading Date       | Range of Detections |
|--------------------|--------------------|---------------------|
| Impacted Tank Farm | 6/27/2019 13:33:41 | 0.1100 ppm          |





### Reading Date

6/27/2019 2:00:00 PM to 6/27/2019 3:00:00 PM



Recent Benzene Detections





### Reading Date

6/27/2019 3:00:00 PM to 6/27/2019 4:00:00 PM



Recent Benzene Detections





### Reading Date

6/27/2019 4:00:00 PM to 6/27/2019 5:00:00 PM



## Recent Benzene Detections

| Location Category  | Reading Date       | Range of Detections |
|--------------------|--------------------|---------------------|
| Impacted Tank Farm | 6/27/2019 16:16:42 | 0.07000 ppm         |





### R