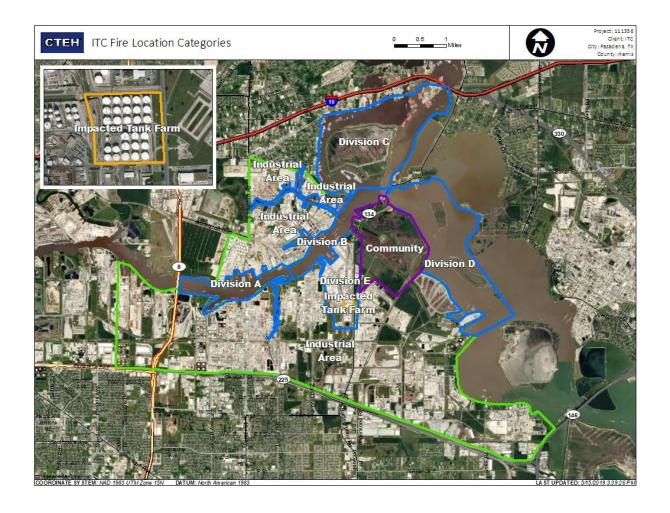

ons





### Reading Date

6/27/2019 1:00:00 PM to 6/27/2019 2:00:00 PM



### Recent Benzene Detections

| Location Category  | Reading Date       | Range of Detections |
|--------------------|--------------------|---------------------|
| Impacted Tank Farm | 6/27/2019 13:33:41 | 0.1100 ppm          |





### Reading Date

6/27/2019 2:00:00 PM to 6/27/2019 3:00:00 PM



Recent Benzene Detections





### Reading Date

6/27/2019 3:00:00 PM to 6/27/2019 4:00:00 PM



Recent Benzene Detections





### Reading Date

6/27/2019 4:00:00 PM to 6/27/2019 5:00:00 PM



## Recent Benzene Detections

| Location Category  | Reading Date       | Range of Detections |
|--------------------|--------------------|---------------------|
| Impacted Tank Farm | 6/27/2019 16:16:42 | 0.07000 ppm         |





### Reading Date

6/27/2019 5:00:00 PM to 6/27/2019 6:00:00 PM



Recent Benzene Detections





### Reading Date

6/27/2019 6:00:00 PM to 6/27/2019 8:00:00 PM



Recent Benzene Detections



### Reading Date

6/27/2019 8:00:00 PM to 6/27/2019 9:00:00 PM



Recent Benzene Detections



### Reading Date

6/27/2019 9:00:00 PM to 6/27/2019 10:00:00 PM



Recent Benzene Detections



### Reading Date

6/27/2019 10:00:00 PM to 6/27/2019 11:00:00 PM



Recent Benzene Detections