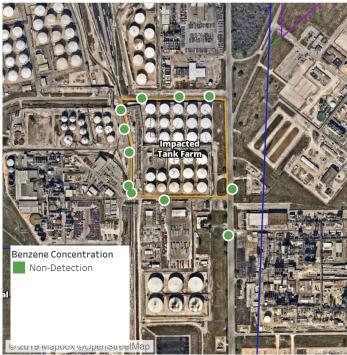

### Recent Benzene Detections

| Location Category  | Reading Date       | Range of Detections |
|--------------------|--------------------|---------------------|
| Impacted Tank Farm | 6/27/2019 13:33:41 | 0.1100 ppm          |

## Recent Benzene Detections

| Location Category  | Reading Date       | Range of Detections |
|--------------------|--------------------|---------------------|
| Impacted Tank Farm | 6/27/2019 16:16:42 | 0.07000 ppm         |