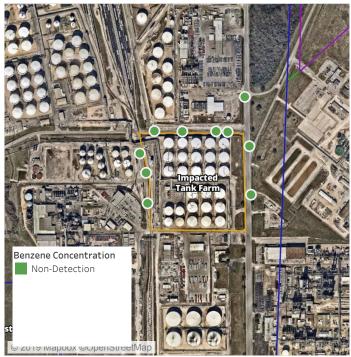

## Recent Benzene Detections

| Location Category | Reading Date       | Range of Detections |
|-------------------|--------------------|---------------------|
| Division E        | 6/27/2019 06:18:52 | 0.0400 ppm          |
|                   | 6/27/2019 06:26:08 | 0.3000 ppm          |

### Recent Benzene Detections

| Location Category | Reading Date       | Range of Detections |
|-------------------|--------------------|---------------------|
| Division E        | 6/27/2019 09:34:16 | 0.04000 ppm         |