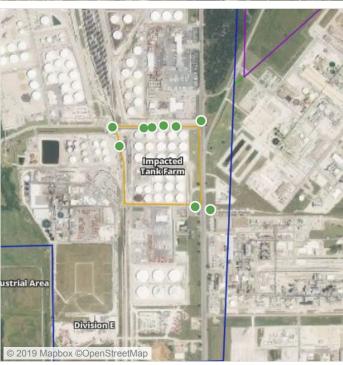

## Recent Benzene Detections

| Location Category | Reading Date       | Range of Detections |
|-------------------|--------------------|---------------------|
| Division E        | 6/27/2019 06:18:52 | 0.0400 ppm          |
|                   | 6/27/2019 06:26:08 | 0.3000 ppm          |

### Recent Benzene Detections

| Location Category | Reading Date       | Range of Detections |
|-------------------|--------------------|---------------------|
| Division E        | 6/27/2019 09:34:16 | 0.04000 ppm         |

### Recent Benzene Detections

| Location Category  | Reading Date       | Range of Detections |
|--------------------|--------------------|---------------------|
| Impacted Tank Farm | 6/27/2019 13:33:41 | 0.1100 ppm          |

## Recent Benzene Detections

| Location Category  | Reading Date       | Range of Detections |
|--------------------|--------------------|---------------------|
| Impacted Tank Farm | 6/27/2019 16:16:42 | 0.07000 ppm         |