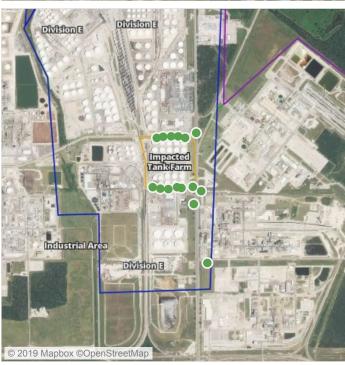

## Recent Benzene Detections

| Location Category | Reading Date       | Range of Detections |
|-------------------|--------------------|---------------------|
| Division E        | 6/27/2019 06:18:52 | 0.0400 ppm          |
|                   | 6/27/2019 06:26:08 | 0.3000 ppm          |

### Recent Benzene Detections

| Location Category | Reading Date       | Range of Detections |
|-------------------|--------------------|---------------------|
| Division E        | 6/27/2019 09:34:16 | 0.04000 ppm         |

### Recent Benzene Detections

| Location Category  | Reading Date       | Range of Detections |
|--------------------|--------------------|---------------------|
| Impacted Tank Farm | 6/27/2019 13:33:41 | 0.1100 ppm          |

## Recent Benzene Detections

| Location Category  | Reading Date       | Range of Detections |
|--------------------|--------------------|---------------------|
| Impacted Tank Farm | 6/27/2019 16:16:42 | 0.07000 ppm         |