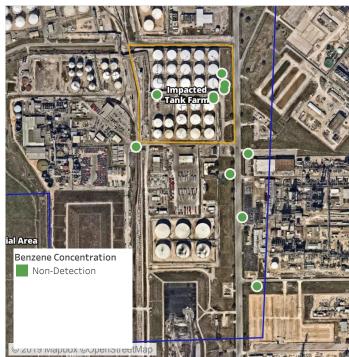

## Recent Benzene Detections

| Location Category | Reading Date       | Range of Detections |
|-------------------|--------------------|---------------------|
| Division E        | 6/27/2019 06:18:52 | 0.0400 ppm          |
|                   | 6/27/2019 06:26:08 | 0.3000 ppm          |

### Recent Benzene Detections

| Location Category | Reading Date       | Range of Detections |
|-------------------|--------------------|---------------------|
| Division E        | 6/27/2019 09:34:16 | 0.04000 ppm         |