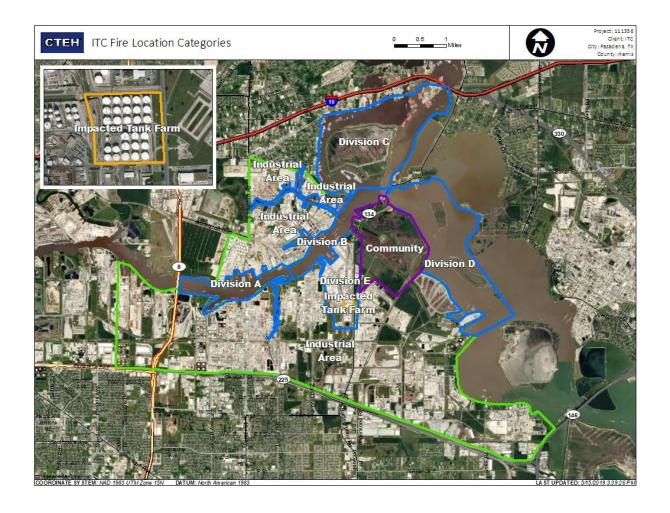

AM to 6/27/2019 3:00:00 AM



Recent Benzene Detections



### Reading Date

6/27/2019 3:00:00 AM to 6/27/2019 4:00:00 AM



Recent Benzene Detections



### Reading Date

6/27/2019 4:00:00 AM to 6/27/2019 5:00:00 AM



Recent Benzene Detections



### Reading Date

6/27/2019 5:00:00 AM to 6/27/2019 6:00:00 AM



Recent Benzene Detections



### Reading Date

6/27/2019 6:00:00 AM to 6/27/2019 7:00:00 AM



## Recent Benzene Detections

| Location Category | Reading Date       | Range of Detections |
|-------------------|--------------------|---------------------|
| Division E        | 6/27/2019 06:18:52 | 0.0400 ppm          |
|                   | 6/27/2019 06:26:08 | 0.3000 ppm          |





### Reading Date

6/27/2019 7:00:00 AM to 6/27/2019 8:00:00 AM



Recent Benzene Detections





### Reading Date

6/27/2019 8:00:00 AM to 6/27/2019 9:00:00 AM



Recent Benzene Detections





### Reading Date

6/27/2019 9:00:00 AM to 6/27/2019 10:00:00 AM



### Recent Benzene Detections

| Location Category | Reading Date       | Range of Detections |
|-------------------|--------------------|---------------------|
| Division E        | 6/27/2019 09:34:16 | 0.04000 ppm         |





#### Reading Date

6/26/2019 10:00:00 AM to 6/26/2019 11:00:00 AM



Recent Benzene Detections





#### Reading Date

6/27/2019 11:00:00 AM to 6/27/2019 12:00:00 PM



Recent Benzene Detections





### Reading Date

6/27/2019 12:00:00 PM to 6/27/2019 1:00:00 PM



Recent Benzene Detections





### Reading Date

6/27/2019 1:00:00 PM to 6/27/2019 2:00:00 PM



### Recent Benzene Detections

| Locati