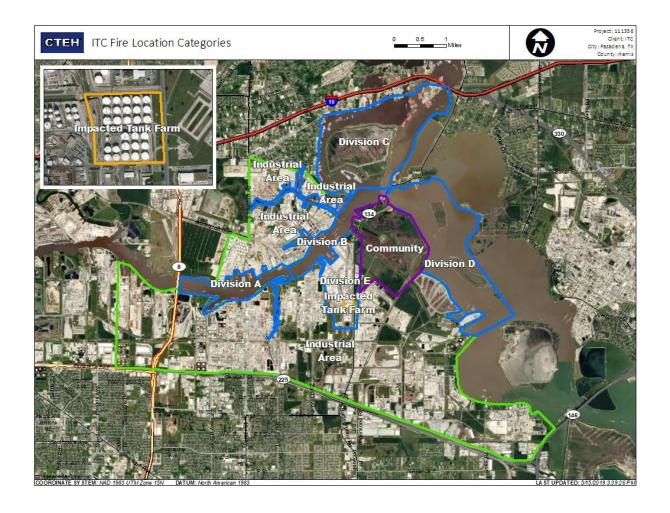

to 6/27/2019 4:00:00 AM



Recent Benzene Detections



### Reading Date

6/27/2019 4:00:00 AM to 6/27/2019 5:00:00 AM



Recent Benzene Detections



### Reading Date

6/27/2019 5:00:00 AM to 6/27/2019 6:00:00 AM



Recent Benzene Detections



### Reading Date

6/27/2019 6:00:00 AM to 6/27/2019 7:00:00 AM



## Recent Benzene Detections

| Location Category | Reading Date       | Range of Detections |
|-------------------|--------------------|---------------------|
| Division E        | 6/27/2019 06:18:52 | 0.0400 ppm          |
|                   | 6/27/2019 06:26:08 | 0.3000 ppm          |





### Reading Date

6/27/2019 7:00:00 AM to 6/27/2019 8:00:00 AM



Recent Benzene Detections





### Reading Date

6/27/2019 8:00:00 AM to 6/27/2019 9:00:00 AM



Recent Benzene Detections





### Reading Date

6/27/2019 9:00:00 AM to 6/27/2019 10:00:00 AM



### Recent Benzene Detections

| Location Category | Reading Date       | Range of Detections |
|-------------------|--------------------|---------------------|
| Division E        | 6/27/2019 09:34:16 | 0.04000 ppm         |





#### Reading Date

6/26/2019 10:00:00 AM to 6/26/2019 11:00:00 AM



Recent Benzene Detections





#### Reading Date

6/27/2019 11:00:00 AM to 6/27/2019 12:00:00 PM



Recent Benzene Detections





### Reading Date

6/27/2019 12:00:00 PM to 6/27/2019 1:00:00 PM



Recent Benzene Detections





### Reading Date

6/27/2019 1:00:00 PM to 6/27/2019 2:00:00 PM



### Recent Benzene Detections

| Location Category  | Reading Date       | Range of Detections |
|--------------------|-----------------