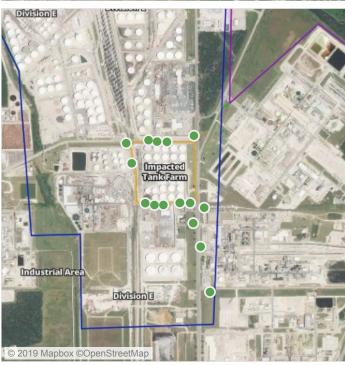

## Recent Benzene Detections

| Location Category | Reading Date       | Range of Detections |
|-------------------|--------------------|---------------------|
| Division E        | 6/27/2019 06:18:52 | 0.0400 ppm          |
|                   | 6/27/2019 06:26:08 | 0.3000 ppm          |

### Recent Benzene Detections

| Location Category | Reading Date       | Range of Detections |
|-------------------|--------------------|---------------------|
| Division E        | 6/27/2019 09:34:16 | 0.04000 ppm         |

### Recent Benzene Detections

| Location Category  | Reading Date       | Range of Detections |
|--------------------|--------------------|---------------------|
| Impacted Tank Farm | 6/27/2019 13:33:41 | 0.1100 ppm          |

## Recent Benzene Detections

| Location Category  | Reading Date       | Range of Detections |
|--------------------|--------------------|---------------------|
| Impacted Tank Farm | 6/27/2019 16:16:42 | 0.07000 ppm         |