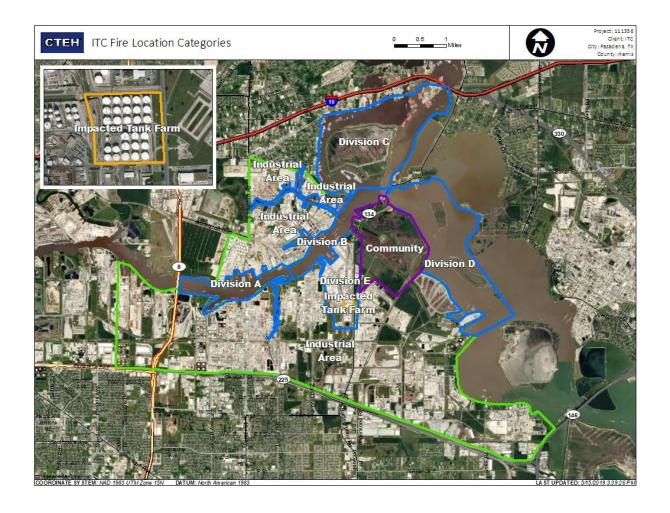

ections

| Location Category  | Reading Date       | Range of Detections |
|--------------------|--------------------|---------------------|
| Impacted Tank Farm | 6/27/2019 13:33:41 | 0.1100 ppm          |





### Reading Date

6/27/2019 2:00:00 PM to 6/27/2019 3:00:00 PM



Recent Benzene Detections





### Reading Date

6/27/2019 3:00:00 PM to 6/27/2019 4:00:00 PM



Recent Benzene Detections





### Reading Date

6/27/2019 4:00:00 PM to 6/27/2019 5:00:00 PM



## Recent Benzene Detections

| Location Category  | Reading Date       | Range of Detections |
|--------------------|--------------------|---------------------|
| Impacted Tank Farm | 6/27/2019 16:16:42 | 0.07000 ppm         |





### Reading Date

6/27/2019 5:00:00 PM to 6/27/2019 6:00:00 PM



Recent Benzene Detections





### Reading Date

6/27/2019 6:00:00 PM to 6/27/2019 8:00:00 PM



Recent Benzene Detections



### Reading Date

6/27/2019 8:00:00 PM to 6/27/2019 9:00:00 PM



Recent Benzene Detections



### Reading Date

6/27/2019 9:00:00 PM to 6/27/2019 10:00:00 PM



Recent Benzene Detections



### Reading Date

6/27/2019 10:00:00 PM to 6/27/2019 11:00:00 PM



Recent Benzene Detections