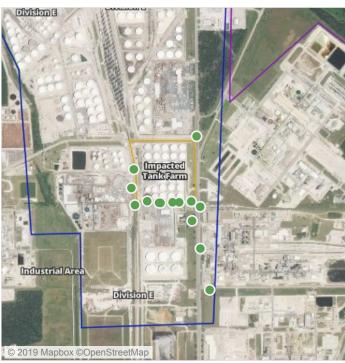

### Recent Benzene Detections

| Location Category  | Reading Date       | Range of Detections |
|--------------------|--------------------|---------------------|
| Impacted Tank Farm | 6/27/2019 13:33:41 | 0.1100 ppm          |

## Recent Benzene Detections

| Location Category  | Reading Date       | Range of Detections |
|--------------------|--------------------|---------------------|
| Impacted Tank Farm | 6/27/2019 16:16:42 | 0.07000 ppm         |