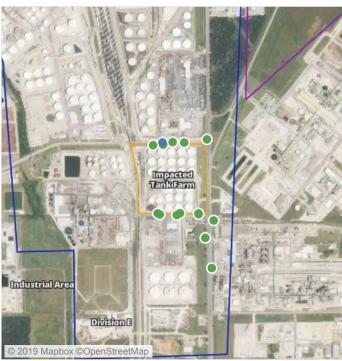

19 7:00:00 AM



## Recent Benzene Detections

| Location Category | Reading Date       | Range of Detections |
|-------------------|--------------------|---------------------|
| Division E        | 6/27/2019 06:18:52 | 0.0400 ppm          |
|                   | 6/27/2019 06:26:08 | 0.3000 ppm          |





### Reading Date

6/27/2019 7:00:00 AM to 6/27/2019 8:00:00 AM



Recent Benzene Detections





### Reading Date

6/27/2019 8:00:00 AM to 6/27/2019 9:00:00 AM



Recent Benzene Detections





### Reading Date

6/27/2019 9:00:00 AM to 6/27/2019 10:00:00 AM



### Recent Benzene Detections

| Location Category | Reading Date       | Range of Detections |
|-------------------|--------------------|---------------------|
| Division E        | 6/27/2019 09:34:16 | 0.04000 ppm         |





#### Reading Date

6/26/2019 10:00:00 AM to 6/26/2019 11:00:00 AM



Recent Benzene Detections





#### Reading Date

6/27/2019 11:00:00 AM to 6/27/2019 12:00:00 PM



Recent Benzene Detections





### Reading Date

6/27/2019 12:00:00 PM to 6/27/2019 1:00:00 PM



Recent Benzene Detections





### Reading Date

6/27/2019 1:00:00 PM to 6/27/2019 2:00:00 PM



### Recent Benzene Detections

| Location Category  | Reading Date       | Range of Detections |
|--------------------|--------------------|---------------------|
| Impacted Tank Farm | 6/27/2019 13:33:41 | 0.1100 ppm          |





### Reading Date

6/27/2019 2:00:00 PM to 6/27/2019 3:00:00 PM



Recent Benzene Detections





### Reading Date

6/27/2019 3:00:00 PM to 6/27/2019 4:00:00 PM



Recent Benzene Detections





###