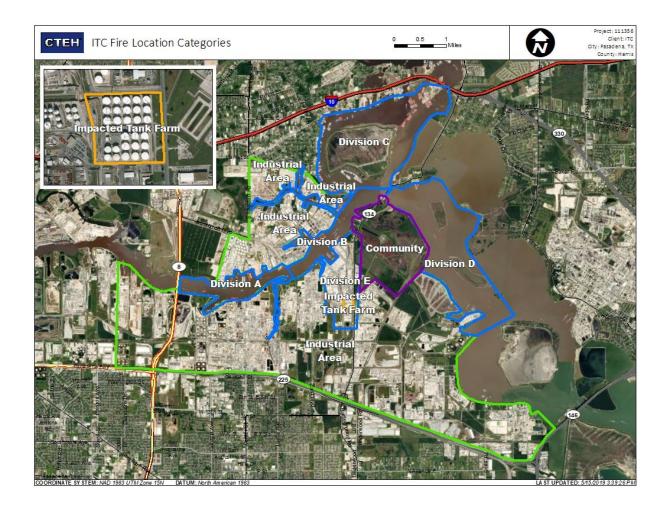

### Recent Benzene Detections

| Location Category  | Reading Date       | Range of Detections |
|--------------------|--------------------|---------------------|
| Impacted Tank Farm | 6/30/2019 16:28:41 | 0.08000 ppm         |