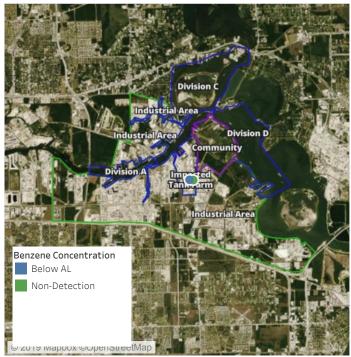

### Recent Benzene Detections

| Location Category | Reading Date       | Range of Detections |
|-------------------|--------------------|---------------------|
| Division E        | 6/30/2019 06:10:00 | 0.1900 ppm          |
|                   | 6/30/2019 06:12:00 | 0.0900 ppm          |
|                   | 6/30/2019 06:14:00 | 0.3300 ppm          |

### Recent Benzene Detections

| Location Category | Reading Date       | Range of Detections |
|-------------------|--------------------|---------------------|
| Division E        | 6/30/2019 07:58:00 | 0.0700 ppm          |
|                   | 6/30/2019 07:45:48 | 0.0900 ppm          |
|                   | 6/30/2019 07:34:17 | 0.0400 ppm          |
|                   | 6/30/2019 07:33:06 | 0.0600 ppm          |
|                   | 6/30/2019 07:48:24 | 0.0800 ppm          |
|                   | 6/30/2019 07:36:21 | 0.0200 ppm          |
|                   | 6/30/2019 07:52:27 | 0.2300 ppm          |
|                   | 6/30/2019 07:55:10 | 0.2300 ppm          |
|                   | 6/30/2019 07:50:36 | 0.2700 ppm          |
|                   | 6/30/2019 07:42:22 | 0.0200 ppm          |
|                   | 6/30/2019 07:59:33 | 0.0300 ppm          |
|                   | 6/30/2019 07:39:20 | 0.0300 ppm          |

### Recent Benzene Detections

| Location Category | Reading Date       | Range of Detections |
|-------------------|--------------------|---------------------|
| Division E        | 6/30/2019 08:20:45 | 0.0300 ppm          |
|                   | 6/30/2019 08:15:49 | 0.0300 ppm          |
|                   | 6/30/2019 08:25:37 | 0.0400 ppm          |
|                   | 6/30/2019 08:24:42 | 0.0900 ppm          |
|                   | 6/30/2019 08:22:16 | 0.0600 ppm          |
|                   | 6/30/2019 08:38:59 | 0.0600 ppm          |
|                   | 6/30/2019 08:44:45 | 0.1000 ppm          |
|                   | 6/30/2019 08:49:49 | 0.2600 ppm          |
|                   | 6/30/2019 08:54:03 | 0.0800 ppm          |
|                   | 6/30/2019 08:52:31 | 0.0500 ppm          |
|                   | 6/30/2019 08:48:43 | 0.1500 ppm          |
|                   | 6/30/2019 08:57:44 | 0.0500 ppm          |
|                   | 6/30/2019 08:56:37 | 0.0600 ppm          |

### Recent Benzene Detections

| Location Category | Reading Date       | Range of Detections |
|-------------------|--------------------|---------------------|
| Division E        | 6/30/2019 09:00:35 | 0.02000 ppm         |

### Recent Benzene Detections

| Location Category | Reading Date       | Range of Detections |
|-------------------|--------------------|---------------------|
| Division E        | 6/30/2019 10:34:15 | 0.0500 ppm          |
|                   | 6/30/2019 10:25:58 | 0.0200 ppm          |
|                   | 6/30/2019 10:31:11 | 0.0400 ppm          |
|                   | 6/30/2019 10:28:16 | 0.1400 ppm          |
|                   | 6/30/2019 10:32:33 | 0.1600 ppm          |

### Recent Benzene Detections

| Location Category | Reading Date       | Range of Detections |
|-------------------|--------------------|---------------------|
| Division E        | 6/30/2019 13:14:09 | 0.0200 ppm          |
|                   | 6/30/2019 13:20:52 | 0.0800 ppm          |
|                   | 6/30/2019 13:23:49 | 0.2200 ppm          |
|                   | 6/30/2019 13:24:46 | 0.1300 ppm          |

### Recent Benzene Detections

| Location Category  | Reading Date       | Range of Detections |
|--------------------|--------------------|---------------------|
| Impacted Tank Farm | 6/30/2019 16:28:41 | 0.08000 ppm         |