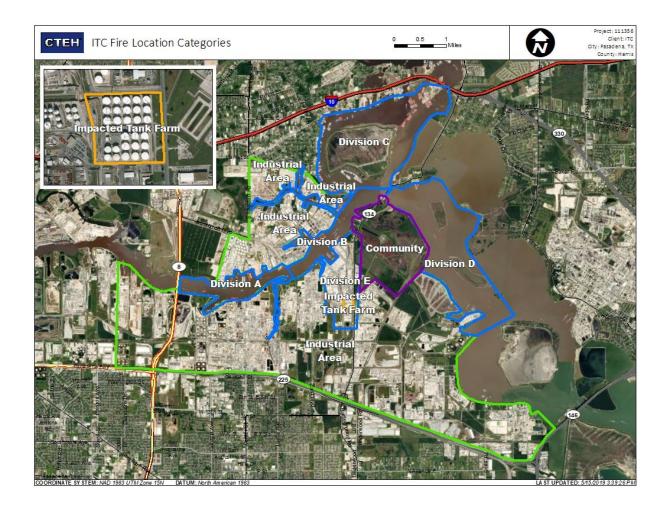

ctions

| Location Category | Reading Date       | Range of Detections |
|-------------------|--------------------|---------------------|
| Division E        | 6/30/2019 13:14:09 | 0.0200 ppm          |
|                   | 6/30/2019 13:20:52 | 0.0800 ppm          |
|                   | 6/30/2019 13:23:49 | 0.2200 ppm          |
|                   | 6/30/2019 13:24:46 | 0.1300 ppm          |





#### Reading Date

6/30/2019 4:00:00 PM to 6/30/2019 5:00:00 PM



### Recent Benzene Detections

| Location Category  | Reading Date       | Range of Detections |
|--------------------|--------------------|---------------------|
| Impacted Tank Farm | 6/30/2019 16:28:41 | 0.08000 ppm         |





#### Reading Date

6/30/2019 5:00:00 PM to 6/30/2019 6:00:00 PM



Recent Benzene Detections





#### Reading Date

6/30/2019 6:00:00 PM to 6/30/2019 7:00:00 PM



Recent Benzene Detections



#### Reading Date

6/30/2019 7:00:00 PM to 6/30/2019 8:00:00 PM



Recent Benzene Detections



#### Reading Date

6/30/2019 8:00:00 PM to 6/30/2019 9:00:00 PM



Recent Benzene Detections



#### Reading Date

6/30/2019 9:00:00 PM to 6/30/2019 10:00:00 PM



Recent Benzene Detections



#### Reading Date

6/30/2019 10:00:00 PM to 6/30/2019 11:00:00 PM



Recent Benzene Detections