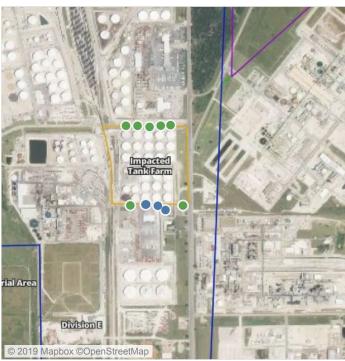

### Recent Benzene Detections

| Location Category  | Reading Date       | Range of Detections |
|--------------------|--------------------|---------------------|
| Impacted Tank Farm | 6/30/2019 16:28:41 | 0.08000 ppm         |