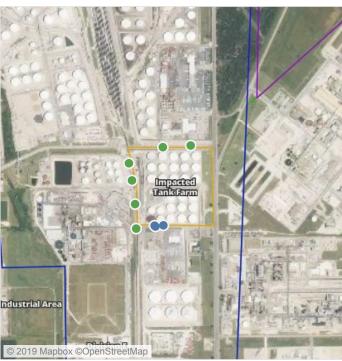

### Recent Benzene Detections

| Location Category  | Reading Date       | Range of Detections |
|--------------------|--------------------|---------------------|
| Impacted Tank Farm | 6/30/2019 16:28:41 | 0.08000 ppm         |