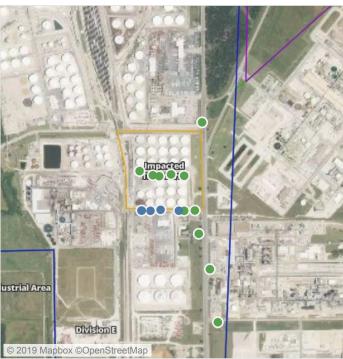

### Recent Benzene Detections

| Location Category  | Reading Date       | Range of Detections |
|--------------------|--------------------|---------------------|
| Impacted Tank Farm | 6/30/2019 16:28:41 | 0.08000 ppm         |