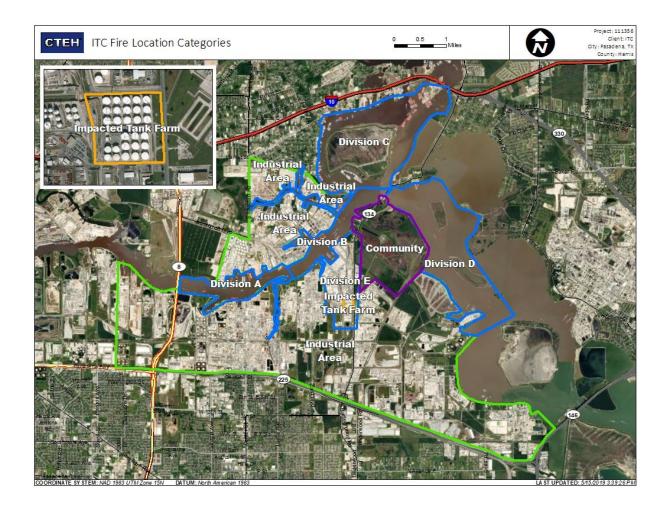

ng Date

6/30/2019 2:00:00 AM to 6/30/2019 3:00:00 AM



Recent Benzene Detections



#### Reading Date

6/30/2019 3:00:00 AM to 6/30/2019 3:50:09 AM



Recent Benzene Detections



#### Reading Date

6/30/2019 4:00:00 AM to 6/30/2019 5:00:00 AM



Recent Benzene Detections



#### Reading Date

6/30/2019 5:00:00 AM to 6/30/2019 6:00:00 AM



Recent Benzene Detections



#### Reading Date

6/30/2019 6:00:00 AM to 6/30/2019 7:00:00 AM



### Recent Benzene Detections

| Location Category | Reading Date       | Range of Detections |
|-------------------|--------------------|---------------------|
| Division E        | 6/30/2019 06:10:00 | 0.1900 ppm          |
|                   | 6/30/2019 06:12:00 | 0.0900 ppm          |
|                   | 6/30/2019 06:14:00 | 0.3300 ppm          |





#### Reading Date

6/30/2019 7:00:00 AM to 6/30/2019 8:00:00 AM



### Recent Benzene Detections

| Location Category | Reading Date       | Range of Detections |
|-------------------|--------------------|---------------------|
| Division E        | 6/30/2019 07:58:00 | 0.0700 ppm          |
|                   | 6/30/2019 07:45:48 | 0.0900 ppm          |
|                   | 6/30/2019 07:34:17 | 0.0400 ppm          |
|                   | 6/30/2019 07:33:06 | 0.0600 ppm          |
|                   | 6/30/2019 07:48:24 | 0.0800 ppm          |
|                   | 6/30/2019 07:36:21 | 0.0200 ppm          |
|                   | 6/30/2019 07:52:27 | 0.2300 ppm          |
|                   | 6/30/2019 07:55:10 | 0.2300 ppm          |
|                   | 6/30/2019 07:50:36 | 0.2700