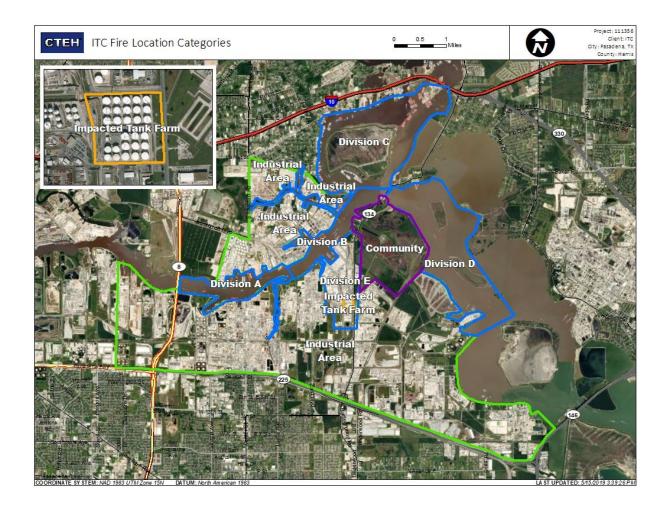

### Recent Benzene Detections

| Location Category | Reading Date       | Range of Detections |
|-------------------|--------------------|---------------------|
| Division E        | 6/30/2019 06:10:00 | 0.1900 ppm          |
|                   | 6/30/2019 06:12:00 | 0.0900 ppm          |
|                   | 6/30/2019 06:14:00 | 0.3300 ppm          |

### Recent Benzene Detections

| Location Category | Reading Date       | Range of Detections |
|-------------------|--------------------|---------------------|
| Division E        | 6/30/2019 07:58:00 | 0.0700 ppm          |
|                   | 6/30/2019 07:45:48 | 0.0900 ppm          |
|                   | 6/30/2019 07:34:17 | 0.0400 ppm          |
|                   | 6/30/2019 07:33:06 | 0.0600 ppm          |
|                   | 6/30/2019 07:48:24 | 0.0800 ppm          |
|                   | 6/30/2019 07:36:21 | 0.0200 ppm          |
|                   | 6/30/2019 07:52:27 | 0.2300 ppm          |
|                   | 6/30/2019 07:55:10 | 0.2300 ppm          |
|                   | 6/30/2019 07:50:36 | 0.2700 ppm          |
|                   | 6/30/2019 07:42:22 | 0.0200 ppm          |
|                   | 6/30/2019 07:59:33 | 0.0300 ppm          |
|                   | 6/30/2019 07:39:20 | 0.0300 ppm          |

### Recent Benzene Detections

| Location Category | Reading Date       | Range of Detections |
|-------------------|--------------------|---------------------|
| Division E        | 6/30/2019 08:20:45 | 0.0300 ppm          |
|                   | 6/30/2019 08:15:49 | 0.0300 ppm          |
|                   | 6/30/2019 08:25:37 | 0.0400 ppm          |
|                   | 6/30/2019 08:24:42 | 0.0900 ppm          |
|                   | 6/30/2019 08:22:16 | 0.0600 ppm          |
|                   | 6/30/2019 08:38:59 | 0.0600 ppm          |
|                   | 6/30/2019 08:44:45 | 0.1000 ppm          |
|                   | 6/30/2019 08:49:49 | 0.2600 ppm          |
|                   | 6/30/2019 08:54:03 | 0.0800 ppm          |
|                   | 6/30/2019 08:52:31 | 0.0500 ppm          |
|                   | 6/30/2019 08:48:43 | 0.1500 ppm          |
|                   | 6/30/2019 08:57:44 | 0.0500 ppm          |
|                   | 6/30/2019 08:56:37 | 0.0600 ppm          |

### Recent Benzene Detections

| Location Category | Reading Date       | Range of Detections |
|-------------------|--------------------|---------------------|
| Division E        | 6/30/2019 09:00:35 | 0.02000 ppm         |

### Recent Benzene Detections

| Location Category | Reading Date       | Range of Detections |
|-------------------|--------------------|---------------------|
| Division E        | 6/30/2019 10:34:15 | 0.0500 ppm          |
|                   | 6/30/2019 10:25:58 | 0.0200 ppm          |
|                   | 6/30/2019 10:31:11 | 0.0400 ppm          |
|                   | 6/30/2019 10:28:16 | 0.1400 ppm          |
|                   | 6/30/2019 10:32:33 | 0.1600 ppm          |

### Recent Benzene Detections

| Location Category | Reading Date       | Range of Detections |
|-------------------|--------------------|---------------------|
| Division E        | 6/30/2019 13:14:09 | 0.0200 ppm          |
|                   | 6/30/2019 13:20:52 | 0.0800 ppm          |
|                   | 6/30/2019 13:23:49 | 0.2200 ppm          |
|                   | 6/30/2019 13:24:46 | 0.1300 ppm          |

### Recent Benzene Detections

| Location Category  | Reading Date       | Range of Detections |
|--------------------|--------------------|---------------------|
| Impacted Tank Farm | 6/30/2019 16:28:41 | 0.08000 ppm         |