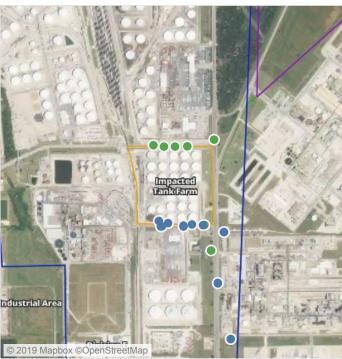

### Recent Benzene Detections

| Location Category | Reading Date       | Range of Detections |
|-------------------|--------------------|---------------------|
| Division E        | 6/30/2019 06:10:00 | 0.1900 ppm          |
|                   | 6/30/2019 06:12:00 | 0.0900 ppm          |
|                   | 6/30/2019 06:14:00 | 0.3300 ppm          |

### Recent Benzene Detections

| Location Category | Reading Date       | Range of Detections |
|-------------------|--------------------|---------------------|
| Division E        | 6/30/2019 07:58:00 | 0.0700 ppm          |
|                   | 6/30/2019 07:45:48 | 0.0900 ppm          |
|                   | 6/30/2019 07:34:17 | 0.0400 ppm          |
|                   | 6/30/2019 07:33:06 | 0.0600 ppm          |
|                   | 6/30/2019 07:48:24 | 0.0800 ppm          |
|                   | 6/30/2019 07:36:21 | 0.0200 ppm          |
|                   | 6/30/2019 07:52:27 | 0.2300 ppm          |
|                   | 6/30/2019 07:55:10 | 0.2300 ppm          |
|                   | 6/30/2019 07:50:36 | 0.2700 ppm          |
|                   | 6/30/2019 07:42:22 | 0.0200 ppm          |
|                   | 6/30/2019 07:59:33 | 0.0300 ppm          |
|                   | 6/30/2019 07:39:20 | 0.0300 ppm          |

### Recent Benzene Detections

| Location Category | Reading Date       | Range of Detections |
|-------------------|--------------------|---------------------|
| Division E        | 6/30/2019 08:20:45 | 0.0300 ppm          |
|                   | 6/30/2019 08:15:49 | 0.0300 ppm          |
|                   | 6/30/2019 08:25:37 | 0.0400 ppm          |
|                   | 6/30/2019 08:24:42 | 0.0900 ppm          |
|                   | 6/30/2019 08:22:16 | 0.0600 ppm          |
|                   | 6/30/2019 08:38:59 | 0.0600 ppm          |
|                   | 6/30/2019 08:44:45 | 0.1000 ppm          |
|                   | 6/30/2019 08:49:49 | 0.2600 ppm          |
|                   | 6/30/2019 08:54:03 | 0.0800 ppm          |
|                   | 6/30/2019 08:52:31 | 0.0500 ppm          |
|                   | 6/30/2019 08:48:43 | 0.1500 ppm          |
|                   | 6/30/2019 08:57:44 | 0.0500 ppm          |
|                   | 6/30/2019 08:56:37 | 0.0600 ppm          |

### Recent Benzene Detections

| Location Category | Reading Date       | Range of Detections |
|-------------------|--------------------|---------------------|
| Division E        | 6/30/2019 09:00:35 | 0.02000 ppm         |

### Recent Benzene Detections

| Location Category | Reading Date       | Range of Detections |
|-------------------|--------------------|---------------------|
| Division E        | 6/30/2019 10:34:15 | 0.0500 ppm          |
|                   | 6/30/2019 10:25:58 | 0.0200 ppm          |
|                   | 6/30/2019 10:31:11 | 0.0400 ppm          |
|                   | 6/30/2019 10:28:16 | 0.1400 ppm          |
|                   | 6/30/2019 10:32:33 | 0.1600 ppm          |

### Recent Benzene Detections

| Location Category | Reading Date       | Range of Detections |
|-------------------|--------------------|---------------------|
| Division E        | 6/30/2019 13:14:09 | 0.0200 ppm          |
|                   | 6/30/2019 13:20:52 | 0.0800 ppm          |
|                   | 6/30/2019 13:23:49 | 0.2200 ppm          |
|                   | 6/30/2019 13:24:46 | 0.1300 ppm          |

### Recent Benzene Detections

| Location Category  | Reading Date       | Range of Detections |
|--------------------|--------------------|---------------------|
| Impacted Tank Farm | 6/30/2019 16:28:41 | 0.08000 ppm         |