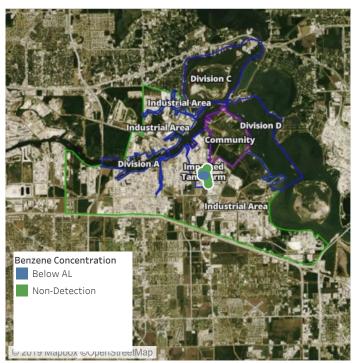

### Recent Benzene Detections

| Location Category | Reading Date       | Range of Detections |
|-------------------|--------------------|---------------------|
| Division E        | 6/30/2019 06:10:00 | 0.1900 ppm          |
|                   | 6/30/2019 06:12:00 | 0.0900 ppm          |
|                   | 6/30/2019 06:14:00 | 0.3300 ppm          |

### Recent Benzene Detections

| Location Category | Reading Date       | Range of Detections |
|-------------------|--------------------|---------------------|
| Division E        | 6/30/2019 07:58:00 | 0.0700 ppm          |
|                   | 6/30/2019 07:45:48 | 0.0900 ppm          |
|                   | 6/30/2019 07:34:17 | 0.0400 ppm          |
|                   | 6/30/2019 07:33:06 | 0.0600 ppm          |
|                   | 6/30/2019 07:48:24 | 0.0800 ppm          |
|                   | 6/30/2019 07:36:21 | 0.0200 ppm          |
|                   | 6/30/2019 07:52:27 | 0.2300 ppm          |
|                   | 6/30/2019 07:55:10 | 0.2300 ppm          |
|                   | 6/30/2019 07:50:36 | 0.2700 ppm          |
|                   | 6/30/2019 07:42:22 | 0.0200 ppm          |
|                   | 6/30/2019 07:59:33 | 0.0300 ppm          |
|                   | 6/30/2019 07:39:20 | 0.0300 ppm          |

### Recent Benzene Detections

| Location Category | Reading Date       | Range of Detections |
|-------------------|--------------------|---------------------|
| Division E        | 6/30/2019 08:20:45 | 0.0300 ppm          |
|                   | 6/30/2019 08:15:49 | 0.0300 ppm          |
|                   | 6/30/2019 08:25:37 | 0.0400 ppm          |
|                   | 6/30/2019 08:24:42 | 0.0900 ppm          |
|                   | 6/30/2019 08:22:16 | 0.0600 ppm          |
|                   | 6/30/2019 08:38:59 | 0.0600 ppm          |
|                   | 6/30/2019 08:44:45 | 0.1000 ppm          |
|                   | 6/30/2019 08:49:49 | 0.2600 ppm          |
|                   | 6/30/2019 08:54:03 | 0.0800 ppm          |
|                   | 6/30/2019 08:52:31 | 0.0500 ppm          |
|                   | 6/30/2019 08:48:43 | 0.1500 ppm          |
|                   | 6/30/2019 08:57:44 | 0.0500 ppm          |
|                   | 6/30/2019 08:56:37 | 0.0600 ppm          |

### Recent Benzene Detections

| Location Category | Reading Date       | Range of Detections |
|-------------------|--------------------|---------------------|
| Division E        | 6/30/2019 09:00:35 | 0.02000 ppm         |

### Recent Benzene Detections

| Location Category | Reading Date       | Range of Detections |
|-------------------|--------------------|---------------------|
| Division E        | 6/30/2019 10:34:15 | 0.0500 ppm          |
|                   | 6/30/2019 10:25:58 | 0.0200 ppm          |
|                   | 6/30/2019 10:31:11 | 0.0400 ppm          |
|                   | 6/30/2019 10:28:16 | 0.1400 ppm          |
|                   | 6/30/2019 10:32:33 | 0.1600 ppm          |

### Recent Benzene Detections

| Location Category | Reading Date       | Range of Detections |
|-------------------|--------------------|---------------------|
| Division E        | 6/30/2019 13:14:09 | 0.0200 ppm          |
|                   | 6/30/2019 13:20:52 | 0.0800 ppm          |
|                   | 6/30/2019 13:23:49 | 0.2200 ppm          |
|                   | 6/30/2019 13:24:46 | 0.1300 ppm          |

### Recent Benzene Detections

| Location Category  | Reading Date       | Range of Detections |
|--------------------|--------------------|---------------------|
| Impacted Tank Farm | 6/30/2019 16:28:41 | 0.08000 ppm         |