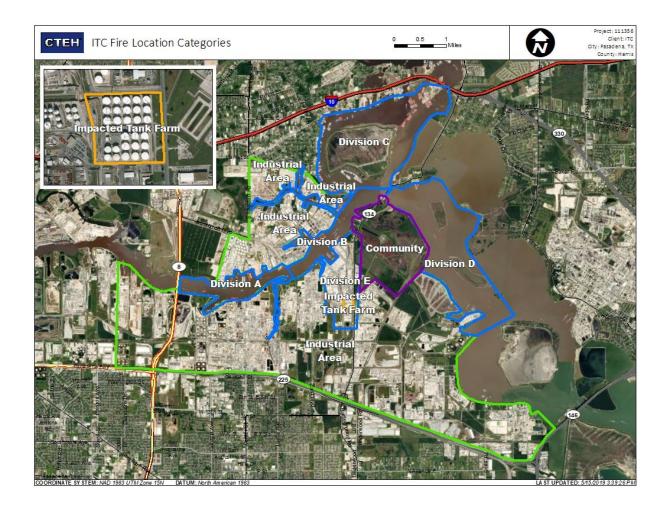

0:00 AM



### Recent Benzene Detections

| Location Category | Reading Date       | Range of Detections |
|-------------------|--------------------|---------------------|
| Division E        | 6/30/2019 09:00:35 | 0.02000 ppm         |





#### Reading Date

6/30/2019 10:00:00 AM to 6/30/2019 11:00:00 AM



### Recent Benzene Detections

| Location Category | Reading Date       | Range of Detections |
|-------------------|--------------------|---------------------|
| Division E        | 6/30/2019 10:34:15 | 0.0500 ppm          |
|                   | 6/30/2019 10:25:58 | 0.0200 ppm          |
|                   | 6/30/2019 10:31:11 | 0.0400 ppm          |
|                   | 6/30/2019 10:28:16 | 0.1400 ppm          |
|                   | 6/30/2019 10:32:33 | 0.1600 ppm          |





#### Reading Date

6/30/2019 11:00:00 AM to 6/30/2019 12:00:00 PM



Recent Benzene Detections





#### Reading Date

 $\bar{6/30/2019}$  12:00:00 PM to  $\bar{6/30/2019}$  1:00:00 PM



Recent Benzene Detections





#### Reading Date

6/30/2019 1:00:00 PM to 6/30/2019 2:00:00 PM



### Recent Benzene Detections

| Location Category | Reading Date       | Range of Detections |
|-------------------|--------------------|---------------------|
| Division E        | 6/30/2019 13:14:09 | 0.0200 ppm          |
|                   | 6/30/2019 13:20:52 | 0.0800 ppm          |
|                   | 6/30/2019 13:23:49 | 0.2200 ppm          |
|                   | 6/30/2019 13:24:46 | 0.1300 ppm          |





#### Reading Date

6/30/2019 4:00:00 PM to 6/30/2019 5:00:00 PM



### Recent Benzene