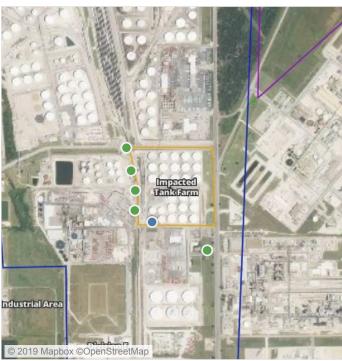

### Recent Benzene Detections

| Location Category  | Reading Date       | Range of Detections |
|--------------------|--------------------|---------------------|
| Impacted Tank Farm | 6/30/2019 16:28:41 | 0.08000 ppm         |