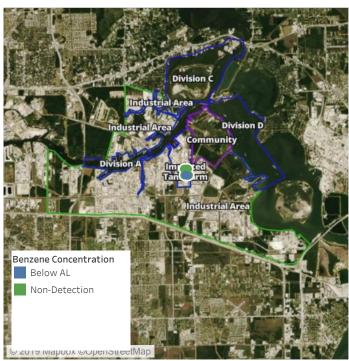

### Recent Benzene Detections

| Location Category | Reading Date       | Range of Detections |
|-------------------|--------------------|---------------------|
| Division E        | 6/30/2019 06:10:00 | 0.1900 ppm          |
|                   | 6/30/2019 06:12:00 | 0.0900 ppm          |
|                   | 6/30/2019 06:14:00 | 0.3300 ppm          |

### Recent Benzene Detections

| Location Category | Reading Date       | Range of Detections |
|-------------------|--------------------|---------------------|
| Division E        | 6/30/2019 07:58:00 | 0.0700 ppm          |
|                   | 6/30/2019 07:45:48 | 0.0900 ppm          |
|                   | 6/30/2019 07:34:17 | 0.0400 ppm          |
|                   | 6/30/2019 07:33:06 | 0.0600 ppm          |
|                   | 6/30/2019 07:48:24 | 0.0800 ppm          |
|                   | 6/30/2019 07:36:21 | 0.0200 ppm          |
|                   | 6/30/2019 07:52:27 | 0.2300 ppm          |
|                   | 6/30/2019 07:55:10 | 0.2300 ppm          |
|                   | 6/30/2019 07:50:36 | 0.2700 ppm          |
|                   | 6/30/2019 07:42:22 | 0.0200 ppm          |
|                   | 6/30/2019 07:59:33 | 0.0300 ppm          |
|                   | 6/30/2019 07:39:20 | 0.0300 ppm          |

### Recent Benzene Detections

| Location Category | Reading Date       | Range of Detections |
|-------------------|--------------------|---------------------|
| Division E        | 6/30/2019 08:20:45 | 0.0300 ppm          |
|                   | 6/30/2019 08:15:49 | 0.0300 ppm          |
|                   | 6/30/2019 08:25:37 | 0.0400 ppm          |
|                   | 6/30/2019 08:24:42 | 0.0900 ppm          |
|                   | 6/30/2019 08:22:16 | 0.0600 ppm          |
|                   | 6/30/2019 08:38:59 | 0.0600 ppm          |
|                   | 6/30/2019 08:44:45 | 0.1000 ppm          |
|                   | 6/30/2019 08:49:49 | 0.2600 ppm          |
|                   | 6/30/2019 08:54:03 | 0.0800 ppm          |
|                   | 6/30/2019 08:52:31 | 0.0500 ppm          |
|                   | 6/30/2019 08:48:43 | 0.1500 ppm          |
|                   | 6/30/2019 08:57:44 | 0.0500 ppm          |
|                   | 6/30/2019 08:56:37 | 0.0600 ppm          |

### Recent Benzene Detections

| Location Category | Reading Date       | Range of Detections |
|-------------------|--------------------|---------------------|
| Division E        | 6/30/2019 09:00:35 | 0.02000 ppm         |

### Recent Benzene Detections

| Location Category | Reading Date       | Range of Detections |
|-------------------|--------------------|---------------------|
| Division E        | 6/30/2019 10:34:15 | 0.0500 ppm          |
|                   | 6/30/2019 10:25:58 | 0.0200 ppm          |
|                   | 6/30/2019 10:31:11 | 0.0400 ppm          |
|                   | 6/30/2019 10:28:16 | 0.1400 ppm          |
|                   | 6/30/2019 10:32:33 | 0.1600 ppm          |

### Recent Benzene Detections

| Location Category | Reading Date       | Range of Detections |
|-------------------|--------------------|---------------------|
| Division E        | 6/30/2019 13:14:09 | 0.0200 ppm          |
|                   | 6/30/2019 13:20:52 | 0.0800 ppm          |
|                   | 6/30/2019 13:23:49 | 0.2200 ppm          |
|                   | 6/30/2019 13:24:46 | 0.1300 ppm          |

### Recent Benzene Detections

| Location Category  | Reading Date       | Range of Detections |
|--------------------|--------------------|---------------------|
| Impacted Tank Farm | 6/30/2019 16:28:41 | 0.08000 ppm         |