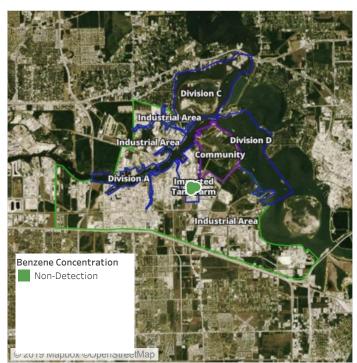

### Recent Benzene Detections

| Location Category | Reading Date       | Range of Detections |
|-------------------|--------------------|---------------------|
| Division E        | 6/30/2019 06:10:00 | 0.1900 ppm          |
|                   | 6/30/2019 06:12:00 | 0.0900 ppm          |
|                   | 6/30/2019 06:14:00 | 0.3300 ppm          |

### Recent Benzene Detections

| Location Category | Reading Date       | Range of Detections |
|-------------------|--------------------|---------------------|
| Division E        | 6/30/2019 07:58:00 | 0.0700 ppm          |
|                   | 6/30/2019 07:45:48 | 0.0900 ppm          |
|                   | 6/30/2019 07:34:17 | 0.0400 ppm          |
|                   | 6/30/2019 07:33:06 | 0.0600 ppm          |
|                   | 6/30/2019 07:48:24 | 0.0800 ppm          |
|                   | 6/30/2019 07:36:21 | 0.0200 ppm          |
|                   | 6/30/2019 07:52:27 | 0.2300 ppm          |
|                   | 6/30/2019 07:55:10 | 0.2300 ppm          |
|                   | 6/30/2019 07:50:36 | 0.2700 ppm          |
|                   | 6/30/2019 07:42:22 | 0.0200 ppm          |
|                   | 6/30/2019 07:59:33 | 0.0300 ppm          |
|                   | 6/30/2019 07:39:20 | 0.0300 ppm          |

### Recent Benzene Detections

| Location Category | Reading Date       | Range of Detections |
|-------------------|--------------------|---------------------|
| Division E        | 6/30/2019 08:20:45 | 0.0300 ppm          |
|                   | 6/30/2019 08:15:49 | 0.0300 ppm          |
|                   | 6/30/2019 08:25:37 | 0.0400 ppm          |
|                   | 6/30/2019 08:24:42 | 0.0900 ppm          |
|                   | 6/30/2019 08:22:16 | 0.0600 ppm          |
|                   | 6/30/2019 08:38:59 | 0.0600 ppm          |
|                   | 6/30/2019 08:44:45 | 0.1000 ppm          |
|                   | 6/30/2019 08:49:49 | 0.2600 ppm          |
|                   | 6/30/2019 08:54:03 | 0.0800 ppm          |
|                   | 6/30/2019 08:52:31 | 0.0500 ppm          |
|                   | 6/30/2019 08:48:43 | 0.1500 ppm          |
|                   | 6/30/2019 08:57:44 | 0.0500 ppm          |
|                   | 6/30/2019 08:56:37 | 0.0600 ppm          |

### Recent Benzene Detections

| Location Category | Reading Date       | Range of Detections |
|-------------------|--------------------|---------------------|
| Division E        | 6/30/2019 09:00:35 | 0.02000 ppm         |

### Recent Benzene Detections

| Location Category | Reading Date       | Range of Detections |
|-------------------|--------------------|---------------------|
| Division E        | 6/30/2019 10:34:15 | 0.0500 ppm          |
|                   | 6/30/2019 10:25:58 | 0.0200 ppm          |
|                   | 6/30/2019 10:31:11 | 0.0400 ppm          |
|                   | 6/30/2019 10:28:16 | 0.1400 ppm          |
|                   | 6/30/2019 10:32:33 | 0.1600 ppm          |

### Recent Benzene Detections

| Location Category | Reading Date       | Range of Detections |
|-------------------|--------------------|---------------------|
| Division E        | 6/30/2019 13:14:09 | 0.0200 ppm          |
|                   | 6/30/2019 13:20:52 | 0.0800 ppm          |
|                   | 6/30/2019 13:23:49 | 0.2200 ppm          |
|                   | 6/30/2019 13:24:46 | 0.1300 ppm          |

### Recent Benzene Detections

| Location Category  | Reading Date       | Range of Detections |
|--------------------|--------------------|---------------------|
| Impacted Tank Farm | 6/30/2019 16:28:41 | 0.08000 ppm         |