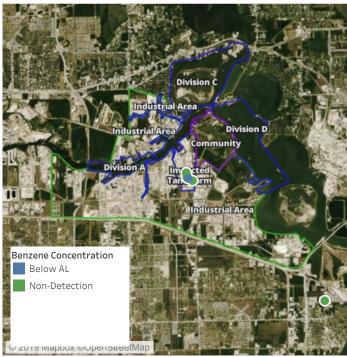

### Recent Benzene Detections

| Location Category | Reading Date       | Range of Detections |
|-------------------|--------------------|---------------------|
| Division E        | 6/30/2019 06:10:00 | 0.1900 ppm          |
|                   | 6/30/2019 06:12:00 | 0.0900 ppm          |
|                   | 6/30/2019 06:14:00 | 0.3300 ppm          |

### Recent Benzene Detections

| Location Category | Reading Date       | Range of Detections |
|-------------------|--------------------|---------------------|
| Division E        | 6/30/2019 07:58:00 | 0.0700 ppm          |
|                   | 6/30/2019 07:45:48 | 0.0900 ppm          |
|                   | 6/30/2019 07:34:17 | 0.0400 ppm          |
|                   | 6/30/2019 07:33:06 | 0.0600 ppm          |
|                   | 6/30/2019 07:48:24 | 0.0800 ppm          |
|                   | 6/30/2019 07:36:21 | 0.0200 ppm          |
|                   | 6/30/2019 07:52:27 | 0.2300 ppm          |
|                   | 6/30/2019 07:55:10 | 0.2300 ppm          |
|                   | 6/30/2019 07:50:36 | 0.2700 ppm          |
|                   | 6/30/2019 07:42:22 | 0.0200 ppm          |
|                   | 6/30/2019 07:59:33 | 0.0300 ppm          |
|                   | 6/30/2019 07:39:20 | 0.0300 ppm          |

### Recent Benzene Detections

| Location Category | Reading Date       | Range of Detections |
|-------------------|--------------------|---------------------|
| Division E        | 6/30/2019 08:20:45 | 0.0300 ppm          |
|                   | 6/30/2019 08:15:49 | 0.0300 ppm          |
|                   | 6/30/2019 08:25:37 | 0.0400 ppm          |
|                   | 6/30/2019 08:24:42 | 0.0900 ppm          |
|                   | 6/30/2019 08:22:16 | 0.0600 ppm          |
|                   | 6/30/2019 08:38:59 | 0.0600 ppm          |
|                   | 6/30/2019 08:44:45 | 0.1000 ppm          |
|                   | 6/30/2019 08:49:49 | 0.2600 ppm          |
|                   | 6/30/2019 08:54:03 | 0.0800 ppm          |
|                   | 6/30/2019 08:52:31 | 0.0500 ppm          |
|                   | 6/30/2019 08:48:43 | 0.1500 ppm          |
|                   | 6/30/2019 08:57:44 | 0.0500 ppm          |
|                   | 6/30/2019 08:56:37 | 0.0600 ppm          |

### Recent Benzene Detections

| Location Category | Reading Date       | Range of Detections |
|-------------------|--------------------|---------------------|
| Division E        | 6/30/2019 09:00:35 | 0.02000 ppm         |

### Recent Benzene Detections

| Location Category | Reading Date       | Range of Detections |
|-------------------|--------------------|---------------------|
| Division E        | 6/30/2019 10:34:15 | 0.0500 ppm          |
|                   | 6/30/2019 10:25:58 | 0.0200 ppm          |
|                   | 6/30/2019 10:31:11 | 0.0400 ppm          |
|                   | 6/30/2019 10:28:16 | 0.1400 ppm          |
|                   | 6/30/2019 10:32:33 | 0.1600 ppm          |

### Recent Benzene Detections

| Location Category | Reading Date       | Range of Detections |
|-------------------|--------------------|---------------------|
| Division E        | 6/30/2019 13:14:09 | 0.0200 ppm          |
|                   | 6/30/2019 13:20:52 | 0.0800 ppm          |
|                   | 6/30/2019 13:23:49 | 0.2200 ppm          |
|                   | 6/30/2019 13:24:46 | 0.1300 ppm          |

### Recent Benzene Detections

| Location Category  | Reading Date       | Range of Detections |
|--------------------|--------------------|---------------------|
| Impacted Tank Farm | 6/30/2019 16:28:41 | 0.08000 ppm         |