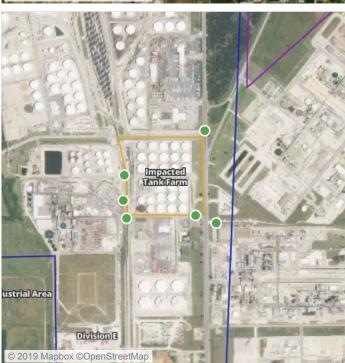

### Recent Benzene Detections

| Location Category | Reading Date       | Range of Detections |
|-------------------|--------------------|---------------------|
| Division E        | 6/30/2019 06:10:00 | 0.1900 ppm          |
|                   | 6/30/2019 06:12:00 | 0.0900 ppm          |
|                   | 6/30/2019 06:14:00 | 0.3300 ppm          |

### Recent Benzene Detections

| Location Category | Reading Date       | Range of Detections |
|-------------------|--------------------|---------------------|
| Division E        | 6/30/2019 07:58:00 | 0.0700 ppm          |
|                   | 6/30/2019 07:45:48 | 0.0900 ppm          |
|                   | 6/30/2019 07:34:17 | 0.0400 ppm          |
|                   | 6/30/2019 07:33:06 | 0.0600 ppm          |
|                   | 6/30/2019 07:48:24 | 0.0800 ppm          |
|                   | 6/30/2019 07:36:21 | 0.0200 ppm          |
|                   | 6/30/2019 07:52:27 | 0.2300 ppm          |
|                   | 6/30/2019 07:55:10 | 0.2300 ppm          |
|                   | 6/30/2019 07:50:36 | 0.2700 ppm          |
|                   | 6/30/2019 07:42:22 | 0.0200 ppm          |
|                   | 6/30/2019 07:59:33 | 0.0300 ppm          |
|                   | 6/30/2019 07:39:20 | 0.0300 ppm          |

### Recent Benzene Detections

| Location Category | Reading Date       | Range of Detections |
|-------------------|--------------------|---------------------|
| Division E        | 6/30/2019 08:20:45 | 0.0300 ppm          |
|                   | 6/30/2019 08:15:49 | 0.0300 ppm          |
|                   | 6/30/2019 08:25:37 | 0.0400 ppm          |
|                   | 6/30/2019 08:24:42 | 0.0900 ppm          |
|                   | 6/30/2019 08:22:16 | 0.0600 ppm          |
|                   | 6/30/2019 08:38:59 | 0.0600 ppm          |
|                   | 6/30/2019 08:44:45 | 0.1000 ppm          |
|                   | 6/30/2019 08:49:49 | 0.2600 ppm          |
|                   | 6/30/2019 08:54:03 | 0.0800 ppm          |
|                   | 6/30/2019 08:52:31 | 0.0500 ppm          |
|                   | 6/30/2019 08:48:43 | 0.1500 ppm          |
|                   | 6/30/2019 08:57:44 | 0.0500 ppm          |
|                   | 6/30/2019 08:56:37 | 0.0600 ppm          |

### Recent Benzene Detections

| Location Category | Reading Date       | Range of Detections |
|-------------------|--------------------|---------------------|
| Division E        | 6/30/2019 09:00:35 | 0.02000 ppm         |

### Recent Benzene Detections

| Location Category | Reading Date       | Range of Detections |
|-------------------|--------------------|---------------------|
| Division E        | 6/30/2019 10:34:15 | 0.0500 ppm          |
|                   | 6/30/2019 10:25:58 | 0.0200 ppm          |
|                   | 6/30/2019 10:31:11 | 0.0400 ppm          |
|                   | 6/30/2019 10:28:16 | 0.1400 ppm          |
|                   | 6/30/2019 10:32:33 | 0.1600 ppm          |

### Recent Benzene Detections

| Location Category | Reading Date       | Range of Detections |
|-------------------|--------------------|---------------------|
| Division E        | 6/30/2019 13:14:09 | 0.0200 ppm          |
|                   | 6/30/2019 13:20:52 | 0.0800 ppm          |
|                   | 6/30/2019 13:23:49 | 0.2200 ppm          |
|                   | 6/30/2019 13:24:46 | 0.1300 ppm          |