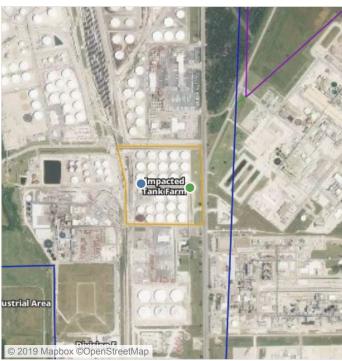

### Recent Benzene Detections

| Location Category  | Reading Date       | Range of Detections |
|--------------------|--------------------|---------------------|
| Impacted Tank Farm | 6/30/2019 16:28:41 | 0.08000 ppm         |