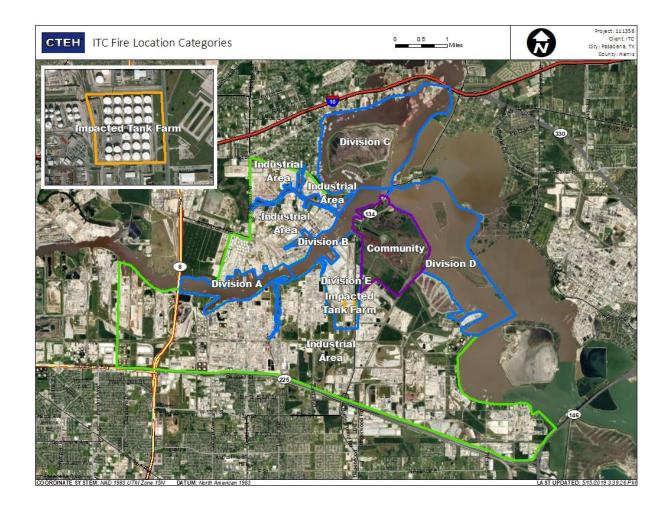

### Recent Benzene Detections

| Location Category | Reading Date       | Range of Detections |
|-------------------|--------------------|---------------------|
| Division E        | 6/30/2019 06:10:00 | 0.1900 ppm          |
|                   | 6/30/2019 06:12:00 | 0.0900 ppm          |
|                   | 6/30/2019 06:14:00 | 0.3300 ppm          |

### Recent Benzene Detections

| Location Category | Reading Date       | Range of Detections |
|-------------------|--------------------|---------------------|
| Division E        | 6/30/2019 07:58:00 | 0.0700 ppm          |
|                   | 6/30/2019 07:45:48 | 0.0900 ppm          |
|                   | 6/30/2019 07:34:17 | 0.0400 ppm          |
|                   | 6/30/2019 07:33:06 | 0.0600 ppm          |
|                   | 6/30/2019 07:48:24 | 0.0800 ppm          |
|                   | 6/30/2019 07:36:21 | 0.0200 ppm          |
|                   | 6/30/2019 07:52:27 | 0.2300 ppm          |
|                   | 6/30/2019 07:55:10 | 0.2300 ppm          |
|                   | 6/30/2019 07:50:36 | 0.2700 ppm          |
|                   | 6/30/2019 07:42:22 | 0.0200 ppm          |
|                   | 6/30/2019 07:59:33 | 0.0300 ppm          |
|                   | 6/30/2019 07:39:20 | 0.0300 ppm          |

### Recent Benzene Detections

| Location Category | Reading Date       | Range of Detections |
|-------------------|--------------------|---------------------|
| Division E        | 6/30/2019 08:20:45 | 0.0300 ppm          |
|                   | 6/30/2019 08:15:49 | 0.0300 ppm          |
|                   | 6/30/2019 08:25:37 | 0.0400 ppm          |
|                   | 6/30/2019 08:24:42 | 0.0900 ppm          |
|                   | 6/30/2019 08:22:16 | 0.0600 ppm          |
|                   | 6/30/2019 08:38:59 | 0.0600 ppm          |
|                   | 6/30/2019 08:44:45 | 0.1000 ppm          |
|                   | 6/30/2019 08:49:49 | 0.2600 ppm          |
|                   | 6/30/2019 08:54:03 | 0.0800 ppm          |
|                   | 6/30/2019 08:52:31 | 0.0500 ppm          |
|                   | 6/30/2019 08:48:43 | 0.1500 ppm          |
|                   | 6/30/2019 08:57:44 | 0.0500 ppm          |
|                   | 6/30/2019 08:56:37 | 0.0600 ppm          |

### Recent Benzene Detections

| Location Category | Reading Date       | Range of Detections |
|-------------------|--------------------|---------------------|
| Division E        | 6/30/2019 09:00:35 | 0.02000 ppm         |

### Recent Benzene Detections

| Location Category | Reading Date       | Range of Detections |
|-------------------|--------------------|---------------------|
| Division E        | 6/30/2019 10:34:15 | 0.0500 ppm          |
|                   | 6/30/2019 10:25:58 | 0.0200 ppm          |
|                   | 6/30/2019 10:31:11 | 0.0400 ppm          |
|                   | 6/30/2019 10:28:16 | 0.1400 ppm          |
|                   | 6/30/2019 10:32:33 | 0.1600 ppm          |

### Recent Benzene Detections

| Location Category | Reading Date       | Range of Detections |
|-------------------|--------------------|---------------------|
| Division E        | 6/30/2019 13:14:09 | 0.0200 ppm          |
|                   | 6/30/2019 13:20:52 | 0.0800 ppm          |
|                   | 6/30/2019 13:23:49 | 0.2200 ppm          |
|                   | 6/30/2019 13:24:46 | 0.1300 ppm          |

### Recent Benzene Detections

| Location Category  | Reading Date       | Range of Detections |
|--------------------|--------------------|---------------------|
| Impacted Tank Farm | 6/30/2019 16:28:41 | 0.08000 ppm         |