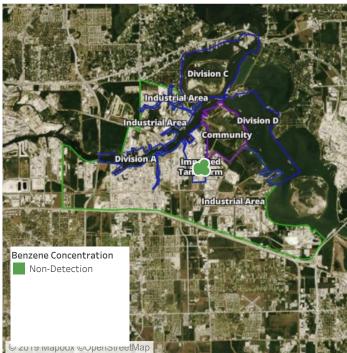

### Recent Benzene Detections

| Location Category | Reading Date       | Range of Detections |
|-------------------|--------------------|---------------------|
| Division E        | 6/30/2019 06:10:00 | 0.1900 ppm          |
|                   | 6/30/2019 06:12:00 | 0.0900 ppm          |
|                   | 6/30/2019 06:14:00 | 0.3300 ppm          |

### Recent Benzene Detections

| Location Category | Reading Date       | Range of Detections |
|-------------------|--------------------|---------------------|
| Division E        | 6/30/2019 07:58:00 | 0.0700 ppm          |
|                   | 6/30/2019 07:45:48 | 0.0900 ppm          |
|                   | 6/30/2019 07:34:17 | 0.0400 ppm          |
|                   | 6/30/2019 07:33:06 | 0.0600 ppm          |
|                   | 6/30/2019 07:48:24 | 0.0800 ppm          |
|                   | 6/30/2019 07:36:21 | 0.0200 ppm          |
|                   | 6/30/2019 07:52:27 | 0.2300 ppm          |
|                   | 6/30/2019 07:55:10 | 0.2300 ppm          |
|                   | 6/30/2019 07:50:36 | 0.2700 ppm          |
|                   | 6/30/2019 07:42:22 | 0.0200 ppm          |
|                   | 6/30/2019 07:59:33 | 0.0300 ppm          |
|                   | 6/30/2019 07:39:20 | 0.0300 ppm          |

### Recent Benzene Detections

| Location Category | Reading Date       | Range of Detections |
|-------------------|--------------------|---------------------|
| Division E        | 6/30/2019 08:20:45 | 0.0300 ppm          |
|                   | 6/30/2019 08:15:49 | 0.0300 ppm          |
|                   | 6/30/2019 08:25:37 | 0.0400 ppm          |
|                   | 6/30/2019 08:24:42 | 0.0900 ppm          |
|                   | 6/30/2019 08:22:16 | 0.0600 ppm          |
|                   | 6/30/2019 08:38:59 | 0.0600 ppm          |
|                   | 6/30/2019 08:44:45 | 0.1000 ppm          |
|                   | 6/30/2019 08:49:49 | 0.2600 ppm          |
|                   | 6/30/2019 08:54:03 | 0.0800 ppm          |
|                   | 6/30/2019 08:52:31 | 0.0500 ppm          |
|                   | 6/30/2019 08:48:43 | 0.1500 ppm          |
|                   | 6/30/2019 08:57:44 | 0.0500 ppm          |
|                   | 6/30/2019 08:56:37 | 0.0600 ppm          |

### Recent Benzene Detections

| Location Category | Reading Date       | Range of Detections |
|-------------------|--------------------|---------------------|
| Division E        | 6/30/2019 09:00:35 | 0.02000 ppm         |

### Recent Benzene Detections

| Location Category | Reading Date       | Range of Detections |
|-------------------|--------------------|---------------------|
| Division E        | 6/30/2019 10:34:15 | 0.0500 ppm          |
|                   | 6/30/2019 10:25:58 | 0.0200 ppm          |
|                   | 6/30/2019 10:31:11 | 0.0400 ppm          |
|                   | 6/30/2019 10:28:16 | 0.1400 ppm          |
|                   | 6/30/2019 10:32:33 | 0.1600 ppm          |

### Recent Benzene Detections

| Location Category | Reading Date       | Range of Detections |
|-------------------|--------------------|---------------------|
| Division E        | 6/30/2019 13:14:09 | 0.0200 ppm          |
|                   | 6/30/2019 13:20:52 | 0.0800 ppm          |
|                   | 6/30/2019 13:23:49 | 0.2200 ppm          |
|                   | 6/30/2019 13:24:46 | 0.1300 ppm          |

### Recent Benzene Detections

| Location Category  | Reading Date       | Range of Detections |
|--------------------|--------------------|---------------------|
| Impacted Tank Farm | 6/30/2019 16:28:41 | 0.08000 ppm         |