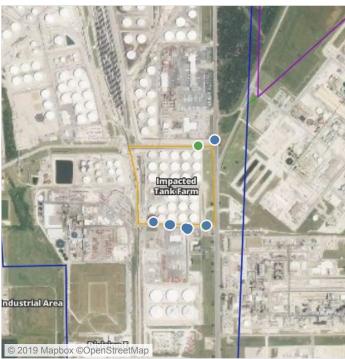

### Recent Benzene Detections

| Location Category | Reading Date       | Range of Detections |
|-------------------|--------------------|---------------------|
| Division E        | 6/30/2019 06:10:00 | 0.1900 ppm          |
|                   | 6/30/2019 06:12:00 | 0.0900 ppm          |
|                   | 6/30/2019 06:14:00 | 0.3300 ppm          |

### Recent Benzene Detections

| Location Category | Reading Date       | Range of Detections |
|-------------------|--------------------|---------------------|
| Division E        | 6/30/2019 07:58:00 | 0.0700 ppm          |
|                   | 6/30/2019 07:45:48 | 0.0900 ppm          |
|                   | 6/30/2019 07:34:17 | 0.0400 ppm          |
|                   | 6/30/2019 07:33:06 | 0.0600 ppm          |
|                   | 6/30/2019 07:48:24 | 0.0800 ppm          |
|                   | 6/30/2019 07:36:21 | 0.0200 ppm          |
|                   | 6/30/2019 07:52:27 | 0.2300 ppm          |
|                   | 6/30/2019 07:55:10 | 0.2300 ppm          |
|                   | 6/30/2019 07:50:36 | 0.2700 ppm          |
|                   | 6/30/2019 07:42:22 | 0.0200 ppm          |
|                   | 6/30/2019 07:59:33 | 0.0300 ppm          |
|                   | 6/30/2019 07:39:20 | 0.0300 ppm          |

### Recent Benzene Detections

| Location Category | Reading Date       | Range of Detections |
|-------------------|--------------------|---------------------|
| Division E        | 6/30/2019 08:20:45 | 0.0300 ppm          |
|                   | 6/30/2019 08:15:49 | 0.0300 ppm          |
|                   | 6/30/2019 08:25:37 | 0.0400 ppm          |
|                   | 6/30/2019 08:24:42 | 0.0900 ppm          |
|                   | 6/30/2019 08:22:16 | 0.0600 ppm          |
|                   | 6/30/2019 08:38:59 | 0.0600 ppm          |
|                   | 6/30/2019 08:44:45 | 0.1000 ppm          |
|                   | 6/30/2019 08:49:49 | 0.2600 ppm          |
|                   | 6/30/2019 08:54:03 | 0.0800 ppm          |
|                   | 6/30/2019 08:52:31 | 0.0500 ppm          |
|                   | 6/30/2019 08:48:43 | 0.1500 ppm          |
|                   | 6/30/2019 08:57:44 | 0.0500 ppm          |
|                   | 6/30/2019 08:56:37 | 0.0600 ppm          |

### Recent Benzene Detections

| Location Category | Reading Date       | Range of Detections |
|-------------------|--------------------|---------------------|
| Division E        | 6/30/2019 09:00:35 | 0.02000 ppm         |

### Recent Benzene Detections

| Location Category | Reading Date       | Range of Detections |
|-------------------|--------------------|---------------------|
| Division E        | 6/30/2019 10:34:15 | 0.0500 ppm          |
|                   | 6/30/2019 10:25:58 | 0.0200 ppm          |
|                   | 6/30/2019 10:31:11 | 0.0400 ppm          |
|                   | 6/30/2019 10:28:16 | 0.1400 ppm          |
|                   | 6/30/2019 10:32:33 | 0.1600 ppm          |

### Recent Benzene Detections

| Location Category | Reading Date       | Range of Detections |
|-------------------|--------------------|---------------------|
| Division E        | 6/30/2019 13:14:09 | 0.0200 ppm          |
|                   | 6/30/2019 13:20:52 | 0.0800 ppm          |
|                   | 6/30/2019 13:23:49 | 0.2200 ppm          |
|                   | 6/30/2019 13:24:46 | 0.1300 ppm          |

### Recent Benzene Detections

| Location Category  | Reading Date       | Range of Detections |
|--------------------|--------------------|---------------------|
| Impacted Tank Farm | 6/30/2019 16:28:41 | 0.08000 ppm         |