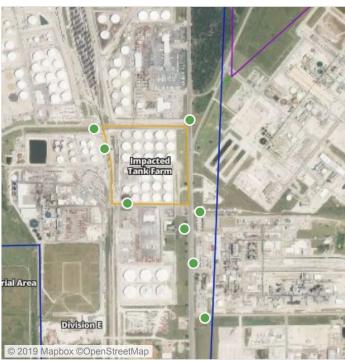

### Recent Benzene Detections

| Location Category | Reading Date       | Range of Detections |
|-------------------|--------------------|---------------------|
| Division E        | 6/30/2019 06:10:00 | 0.1900 ppm          |
|                   | 6/30/2019 06:12:00 | 0.0900 ppm          |
|                   | 6/30/2019 06:14:00 | 0.3300 ppm          |

### Recent Benzene Detections

| Location Category | Reading Date       | Range of Detections |
|-------------------|--------------------|---------------------|
| Division E        | 6/30/2019 07:58:00 | 0.0700 ppm          |
|                   | 6/30/2019 07:45:48 | 0.0900 ppm          |
|                   | 6/30/2019 07:34:17 | 0.0400 ppm          |
|                   | 6/30/2019 07:33:06 | 0.0600 ppm          |
|                   | 6/30/2019 07:48:24 | 0.0800 ppm          |
|                   | 6/30/2019 07:36:21 | 0.0200 ppm          |
|                   | 6/30/2019 07:52:27 | 0.2300 ppm          |
|                   | 6/30/2019 07:55:10 | 0.2300 ppm          |
|                   | 6/30/2019 07:50:36 | 0.2700 ppm          |
|                   | 6/30/2019 07:42:22 | 0.0200 ppm          |
|                   | 6/30/2019 07:59:33 | 0.0300 ppm          |
|                   | 6/30/2019 07:39:20 | 0.0300 ppm          |

### Recent Benzene Detections

| Location Category | Reading Date       | Range of Detections |
|-------------------|--------------------|---------------------|
| Division E        | 6/30/2019 08:20:45 | 0.0300 ppm          |
|                   | 6/30/2019 08:15:49 | 0.0300 ppm          |
|                   | 6/30/2019 08:25:37 | 0.0400 ppm          |
|                   | 6/30/2019 08:24:42 | 0.0900 ppm          |
|                   | 6/30/2019 08:22:16 | 0.0600 ppm          |
|                   | 6/30/2019 08:38:59 | 0.0600 ppm          |
|                   | 6/30/2019 08:44:45 | 0.1000 ppm          |
|                   | 6/30/2019 08:49:49 | 0.2600 ppm          |
|                   | 6/30/2019 08:54:03 | 0.0800 ppm          |
|                   | 6/30/2019 08:52:31 | 0.0500 ppm          |
|                   | 6/30/2019 08:48:43 | 0.1500 ppm          |
|                   | 6/30/2019 08:57:44 | 0.0500 ppm          |
|                   | 6/30/2019 08:56:37 | 0.0600 ppm          |

### Recent Benzene Detections

| Location Category | Reading Date       | Range of Detections |
|-------------------|--------------------|---------------------|
| Division E        | 6/30/2019 09:00:35 | 0.02000 ppm         |

### Recent Benzene Detections

| Location Category | Reading Date       | Range of Detections |
|-------------------|--------------------|---------------------|
| Division E        | 6/30/2019 10:34:15 | 0.0500 ppm          |
|                   | 6/30/2019 10:25:58 | 0.0200 ppm          |
|                   | 6/30/2019 10:31:11 | 0.0400 ppm          |
|                   | 6/30/2019 10:28:16 | 0.1400 ppm          |
|                   | 6/30/2019 10:32:33 | 0.1600 ppm          |

### Recent Benzene Detections

| Location Category | Reading Date       | Range of Detections |
|-------------------|--------------------|---------------------|
| Division E        | 6/30/2019 13:14:09 | 0.0200 ppm          |
|                   | 6/30/2019 13:20:52 | 0.0800 ppm          |
|                   | 6/30/2019 13:23:49 | 0.2200 ppm          |
|                   | 6/30/2019 13:24:46 | 0.1300 ppm          |