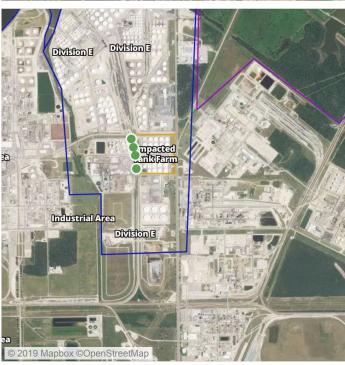

### Recent Benzene Detections

| Location Category | Reading Date       | Range of Detections |
|-------------------|--------------------|---------------------|
| Division E        | 6/30/2019 06:10:00 | 0.1900 ppm          |
|                   | 6/30/2019 06:12:00 | 0.0900 ppm          |
|                   | 6/30/2019 06:14:00 | 0.3300 ppm          |

### Recent Benzene Detections

| Location Category | Reading Date       | Range of Detections |
|-------------------|--------------------|---------------------|
| Division E        | 6/30/2019 07:58:00 | 0.0700 ppm          |
|                   | 6/30/2019 07:45:48 | 0.0900 ppm          |
|                   | 6/30/2019 07:34:17 | 0.0400 ppm          |
|                   | 6/30/2019 07:33:06 | 0.0600 ppm          |
|                   | 6/30/2019 07:48:24 | 0.0800 ppm          |
|                   | 6/30/2019 07:36:21 | 0.0200 ppm          |
|                   | 6/30/2019 07:52:27 | 0.2300 ppm          |
|                   | 6/30/2019 07:55:10 | 0.2300 ppm          |
|                   | 6/30/2019 07:50:36 | 0.2700 ppm          |
|                   | 6/30/2019 07:42:22 | 0.0200 ppm          |
|                   | 6/30/2019 07:59:33 | 0.0300 ppm          |
|                   | 6/30/2019 07:39:20 | 0.0300 ppm          |

### Recent Benzene Detections

| Location Category | Reading Date       | Range of Detections |
|-------------------|--------------------|---------------------|
| Division E        | 6/30/2019 08:20:45 | 0.0300 ppm          |
|                   | 6/30/2019 08:15:49 | 0.0300 ppm          |
|                   | 6/30/2019 08:25:37 | 0.0400 ppm          |
|                   | 6/30/2019 08:24:42 | 0.0900 ppm          |
|                   | 6/30/2019 08:22:16 | 0.0600 ppm          |
|                   | 6/30/2019 08:38:59 | 0.0600 ppm          |
|                   | 6/30/2019 08:44:45 | 0.1000 ppm          |
|                   | 6/30/2019 08:49:49 | 0.2600 ppm          |
|                   | 6/30/2019 08:54:03 | 0.0800 ppm          |
|                   | 6/30/2019 08:52:31 | 0.0500 ppm          |
|                   | 6/30/2019 08:48:43 | 0.1500 ppm          |
|                   | 6/30/2019 08:57:44 | 0.0500 ppm          |
|                   | 6/30/2019 08:56:37 | 0.0600 ppm          |

### Recent Benzene Detections

| Location Category | Reading Date       | Range of Detections |
|-------------------|--------------------|---------------------|
| Division E        | 6/30/2019 09:00:35 | 0.02000 ppm         |

### Recent Benzene Detections

| Location Category | Reading Date       | Range of Detections |
|-------------------|--------------------|---------------------|
| Division E        | 6/30/2019 10:34:15 | 0.0500 ppm          |
|                   | 6/30/2019 10:25:58 | 0.0200 ppm          |
|                   | 6/30/2019 10:31:11 | 0.0400 ppm          |
|                   | 6/30/2019 10:28:16 | 0.1400 ppm          |
|                   | 6/30/2019 10:32:33 | 0.1600 ppm          |

### Recent Benzene Detections

| Location Category | Reading Date       | Range of Detections |
|-------------------|--------------------|---------------------|
| Division E        | 6/30/2019 13:14:09 | 0.0200 ppm          |
|                   | 6/30/2019 13:20:52 | 0.0800 ppm          |
|                   | 6/30/2019 13:23:49 | 0.2200 ppm          |
|                   | 6/30/2019 13:24:46 | 0.1300 ppm          |