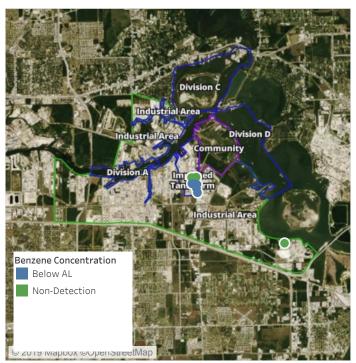

ppm          |
|                   | 6/30/2019 07:45:48 | 0.0900 ppm          |
|                   | 6/30/2019 07:34:17 | 0.0400 ppm          |
|                   | 6/30/2019 07:33:06 | 0.0600 ppm          |
|                   | 6/30/2019 07:48:24 | 0.0800 ppm          |
|                   | 6/30/2019 07:36:21 | 0.0200 ppm          |
|                   | 6/30/2019 07:52:27 | 0.2300 ppm          |
|                   | 6/30/2019 07:55:10 | 0.2300 ppm          |
|                   | 6/30/2019 07:50:36 | 0.2700 ppm          |
|                   | 6/30/2019 07:42:22 | 0.0200 ppm          |
|                   | 6/30/2019 07:59:33 | 0.0300 ppm          |
|                   | 6/30/2019 07:39:20 | 0.0300 ppm          |





#### Reading Date

6/30/2019 8:00:00 AM to 6/30/2019 9:00:00 AM



### Recent Benzene Detections

| Location Category | Reading Date       | Range of Detections |
|-------------------|--------------------|---------------------|
| Division E        | 6/30/2019 08:20:45 | 0.0300 ppm          |
|                   | 6/30/2019 08:15:49 | 0.0300 ppm          |
|                   | 6/30/2019 08:25:37 | 0.0400 ppm          |
|                   | 6/30/2019 08:24:42 | 0.0900 ppm          |
|                   | 6/30/2019 08:22:16 | 0.0600 ppm          |
|                   | 6/30/2019 08:38:59 | 0.0600 ppm          |
|                   | 6/30/2019 08:44:45 | 0.1000 ppm          |
|                   | 6/30/2019 08:49:49 | 0.2600 ppm          |
|                   | 6/30/2019 08:54:03 | 0.0800 ppm          |
|                   | 6/30/2019 08:52:31 | 0.0500 pp