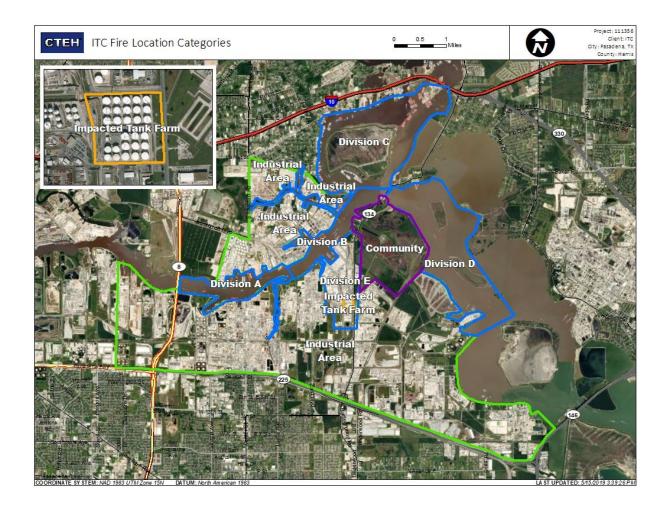

ns





#### Reading Date

6/30/2019 1:00:00 PM to 6/30/2019 2:00:00 PM



### Recent Benzene Detections

| Location Category | Reading Date       | Range of Detections |
|-------------------|--------------------|---------------------|
| Division E        | 6/30/2019 13:14:09 | 0.0200 ppm          |
|                   | 6/30/2019 13:20:52 | 0.0800 ppm          |
|                   | 6/30/2019 13:23:49 | 0.2200 ppm          |
|                   | 6/30/2019 13:24:46 | 0.1300 ppm          |





#### Reading Date

6/30/2019 4:00:00 PM to 6/30/2019 5:00:00 PM



### Recent Benzene Detections

| Location Category  | Reading Date       | Range of Detections |
|--------------------|--------------------|---------------------|
| Impacted Tank Farm | 6/30/2019 16:28:41 | 0.08000 ppm         |





#### Reading Date

6/30/2019 5:00:00 PM to 6/30/2019 6:00:00 PM



Recent Benzene Detections





#### Reading Date

6/30/2019 6:00:00 PM to 6/30/2019 7:00:00 PM



Recent Benzene Detections



#### Reading Date

6/30/2019 7:00:00 PM to 6/30/2019 8:00:00 PM



Recent Benzene Detections



#### Reading Date

6/30/2019 8:00:00 PM to 6/30/2019 9:00:00 PM



Recent Benzene Detections



#### Reading Date

6/30/2019 9:00:00 PM to 6/30/2019 10:00:00 PM



Recent Benzene Detections



#### Reading Date

6/30/2019 10:00:00 PM to 6/30/2019 11:00:00 PM



Recent Benzene Detections