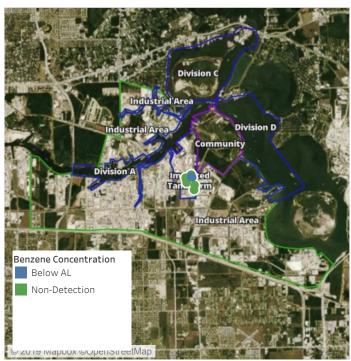

# Unpacted Tank Farm

This data has been provided expeditiously to ITC and regulatory agencies for informational and/or operational purposes only. Data reported within this summary is preliminary in nature and has not undergone complete QA/QC (quality assurance/quality control) process. Until this complete QA/QC process is completed, the locations of each reading are approximate in nature and subject to further refinement. As some readings may represent non-brea.