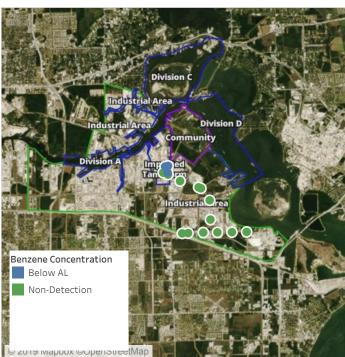

# Reading Date

7/8/2019 4:00:00 AM to 7/8/2019 5:00:00 AM



Recent Benzene Detections



#### Reading Date

7/8/2019 5:00:00 AM to 7/8/2019 6:31:03 AM



## Recent Benzene Detections

| Location Category | Reading Date      | Range of Detections |
|-------------------|-------------------|---------------------|
| Division E        | 7/8/2019 05:43:09 | 0.04000 ppm         |
|                   | 7/8/2019 06:07:54 | 0.04000 ppm         |



#### Reading Date

7/8/2019 6:00:00 AM to 7/8/2019 7:00:00 AM



## Recent Benzene Detections

| Location Category | Reading Date      | Range of Detections |
|-------------------|-------------------|---------------------|
| Division E        | 7/8/2019 06:07:54 | 0.04000 ppm         |





#### Reading Date

7/8/2019 7:00:00 AM to 7/8/2019 8:00:00 AM



## Recent Benzene Detections

| Location Category | Reading Date      | Range of Detections |
|-------------------|-------------------|---------------------|
| Division E        | 7/8/2019 07:39:14 | 0.03000 ppm         |
|                   | 7/8/2019 07:45:28 | 0.04000 ppm         |
|                   | 7/8/2019 07:26:23 | 0.05000 ppm         |
|                   | 7/8/2019 07:28:53 | 0.03000 ppm         |
|                   | 7/8/2019 07:47:42 | 0.04000 ppm         |





#### Reading Date

7/8/2019 8:00:00 AM to 7/8/2019 9:00:00 AM



## Recent Benzene Detections

| Location Category  | Reading Date      | Range of Detections |
|--------------------|-------------------|---------------------|
| Division E         | 7/8/2019 08:45:11 | 0.0400 ppm          |
|                    | 7/