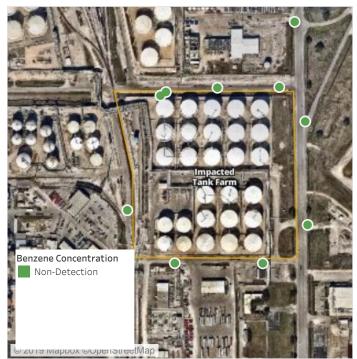

-|---------------------|
| Division E        | 7/8/2019 18:09:09 | 0.04000 ppm         |
|                   | 7/8/2019 18:32:32 | 0.02000 ppm         |



#### Reading Date

7/8/2019 7:00:00 PM to 7/8/2019 8:00:00 PM



## Recent Benzene Detections

| Location Category | Reading Date      | Range of Detections |
|-------------------|-------------------|---------------------|
| Division E        | 7/8/2019 19:41:10 | 0.04000 ppm         |



#### Reading Date

7/8/2019 8:00:00 PM to 7/8/2019 9:00:00 PM



## Recent Benzene Detections

| Location Category | Reading Date      | Range of Detections |
|-------------------|-------------------|---------------------|
| Division E        | 7/8/2019 20:05:09 | 0.03000 ppm         |



#### Reading Date

7/8/2019 9:00:00 PM to 7/8/2019 10:00:00 PM



Recent Benzene Detections



#### Reading Date

7/8/2019 10:00:00 PM to 7/8/2019 11:00:00 PM



# Unpacted Tank Farm

This data has been provided expeditiously to ITC and regulatory agencies for informational and/or operational purposes only. Data reported within this summary is preliminary in nature and has not undergone complete QA/QC (quality assurance/quality control) process. Until this complete QA/QC process is completed, the locations of each reading are approximate in nature and subject to further refinement. As some readings may represent non-brea.

## Recent Benzene Detections

| Location Category | Reading Date      | Range of Detections |
|-------------------|-------------------|---------------------|
| Division E        | 7/8/2019 22:33:54 | 0.03000 ppm         |