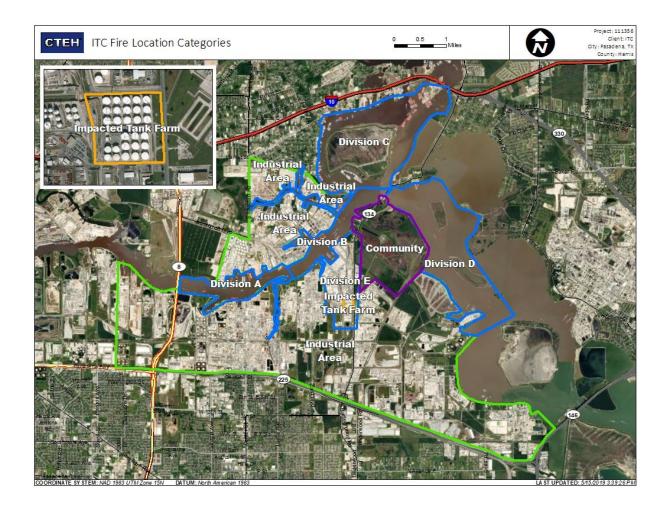

# Unpacted Tank Farm

This data has been provided expeditiously to ITC and regulatory agencies for informational and/or operational purposes only. Data reported within this summary is preliminary in nature and has not undergone complete QA/QC (quality assurance/quality control) process. Until this complete QA/QC process is completed, the locations of each reading are approximate in nature and subject to further refinement. As some readings may represent non-brea.