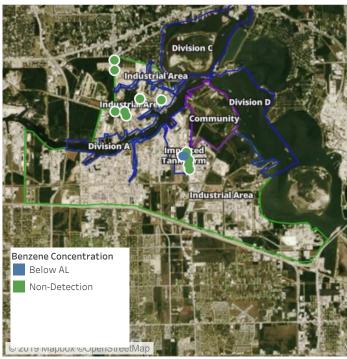

## Recent Benzene Detections

| Location Category | Reading Date      | Range of Detections |
|-------------------|-------------------|---------------------|
| Division E        | 7/8/2019 05:43:09 | 0.04000 ppm         |
|                   | 7/8/2019 06:07:54 | 0.04000 ppm         |

## Recent Benzene Detections

| Location Category | Reading Date      | Range of Detections |
|-------------------|-------------------|---------------------|
| Division E        | 7/8/2019 06:07:54 | 0.04000 ppm         |

## Recent Benzene Detections

| Location Category | Reading Date      | Range of Detections |
|-------------------|-------------------|---------------------|
| Division E        | 7/8/2019 07:39:14 | 0.03000 ppm         |
|                   | 7/8/2019 07:45:28 | 0.04000 ppm         |
|                   | 7/8/2019 07:26:23 | 0.05000 ppm         |
|                   | 7/8/2019 07:28:53 | 0.03000 ppm         |
|                   | 7/8/2019 07:47:42 | 0.04000 ppm         |

## Recent Benzene Detections

| Location Category  | Reading Date      | Range of Detections |
|--------------------|-------------------|---------------------|
| Division E         | 7/8/2019 08:45:11 | 0.0400 ppm          |
|                    | 7/8/2019 08:49:51 | 0.0200 ppm          |
|                    | 7/8/2019 08:47:42 | 0.0300 ppm          |
| Impacted Tank Farm | 7/8/2019 08:22:37 | 0.0500 ppm          |
|                    | 7/8/2019 08:25:14 | 0.1200 ppm          |
|                    | 7/8/2019 08:29:39 | 0.2900 ppm          |
|                    | 7/8/2019 08:34:27 | 0.1400 ppm          |

## Recent Benzene Detections

| Location Category  | Reading Date      | Range of Detections |
|--------------------|-------------------|---------------------|
| Division E         | 7/8/2019 09:08:03 | 0.05000 ppm         |
|                    | 7/8/2019 09:19:26 | 0.02000 ppm         |
| Impacted Tank Farm | 7/8/2019 09:33:32 | 0.04000 ppm         |
|                    | 7/8/2019 09:35:19 | 0.04000 ppm         |

## Recent Benzene Detections

| Location Category  | Reading Date      | Range of Detections |
|--------------------|-------------------|---------------------|
| Division E         | 7/8/2019 10:07:17 | 0.0200 ppm          |
|                    | 7/8/2019 10:24:31 | 0.0400 ppm          |
| Impacted Tank Farm | 7/8/2019 10:52:27 | 0.1900 ppm          |

## Recent Benzene Detections

| Location Category | Reading Date      | Range of Detections |
|-------------------|-------------------|---------------------|
| Division E        | 7/8/2019 11:23:51 | 0.08000 ppm         |
|                   | 7/8/2019 11:27:46 | 0.08000 ppm         |
|                   | 7/8/2019 11:31:49 | 0.04000 ppm         |

## Recent Benzene Detections

| Location Category  | Reading Date      | Range of Detections |
|--------------------|-------------------|---------------------|
| Impacted Tank Farm | 7/8/2019 12:04:31 | 0.02000 ppm         |
|                    | 7/8/2019 12:08:40 | 0.07000 ppm         |
|                    | 7/8/2019 12:13:56 | 0.03000 ppm         |

## Recent Benzene Detections

| Location Category  | Reading Date      | Range of Detections |
|--------------------|-------------------|---------------------|
| Impacted Tank Farm | 7/8/2019 13:37:02 | 0.05000 ppm         |
|                    | 7/8/2019 13:43:20 | 0.04000 ppm         |

## Recent Benzene Detections

| Location Category | Reading Date      | Range of Detections |
|-------------------|-------------------|---------------------|
| Division E        | 7/8/2019 14:33:19 | 0.06000 ppm         |

## Recent Benzene Detections

| La cation Catalana | Deading Date      | Danas of Datastians |
|--------------------|-------------------|---------------------|
| Location Category  | Reading Date      | Range of Detections |
| Impacted Tank Farm | 7/8/2019 15:18:42 | 0.0500 ppm          |
|                    | 7/8/2019 15:23:32 | 0.0900 ppm          |
|                    | 7/8/2019 15:27:41 | 0.1600 ppm          |

## Recent Benzene Detections

| Location Category  | Reading Date      | Range of Detections |
|--------------------|-------------------|---------------------|
| Division E         | 7/8/2019 16:17:08 | 0.0200 ppm          |
| Impacted Tank Farm | 7/8/2019 16:38:16 | 0.0600 ppm          |
|                    | 7/8/2019 16:44:33 | 0.0200 ppm          |
|                    | 7/8/2019 16:33:57 | 0.0400 ppm          |
|                    | 7/8/2019 16:41:09 | 0.1300 ppm          |

## Recent Benzene Detections

| Location Category  | Reading Date      | Range of Detections |
|--------------------|-------------------|---------------------|
| Division E         | 7/8/2019 17:12:53 | 0.0300 ppm          |
|                    | 7/8/2019 17:16:27 | 0.0300 ppm          |
|                    | 7/8/2019 17:23:47 | 0.0300 ppm          |
| Impacted Tank Farm | 7/8/2019 17:42:23 | 0.0300 ppm          |
|                    | 7/8/2019 17:45:16 | 0.1300 ppm          |
|                    | 7/8/2019 17:48:34 | 0.0300 ppm          |

## Recent Benzene Detections

| Location Category | Reading Date      | Range of Detections |
|-------------------|-------------------|---------------------|
| Division E        | 7/8/2019 18:09:09 | 0.04000 ppm         |
|                   | 7/8/2019 18:32:32 | 0.02000 ppm         |

## Recent Benzene Detections

| Location Category | Reading Date      | Range of Detections |
|-------------------|-------------------|---------------------|
| Division E        | 7/8/2019 19:41:10 | 0.04000 ppm         |

## Recent Benzene Detections

| Location Category | Reading Date      | Range of Detections |
|-------------------|-------------------|---------------------|
| Division E        | 7/8/2019 20:05:09 | 0.03000 ppm         |

## Recent Benzene Detections

| Location Category | Reading Date      | Range of Detections |
|-------------------|-------------------|---------------------|
| Division E        | 7/8/2019 22:33:54 | 0.03000 ppm         |