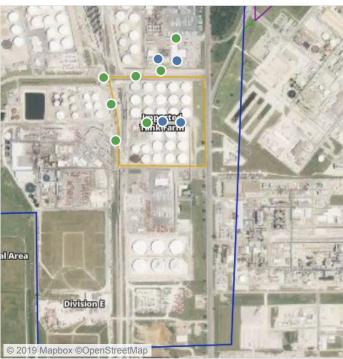

# Unpacted Tank Farm

This data has been provided expeditiously to ITC and regulatory agencies for informational and/or operational purposes only. Data reported within this summary is preliminary in nature and has not undergone complete QA/QC (quality assurance/quality control) process. Until this complete QA/QC process is completed, the locations of each reading are approximate in nature and subject to further refinement. As some readings may represent non-brea.