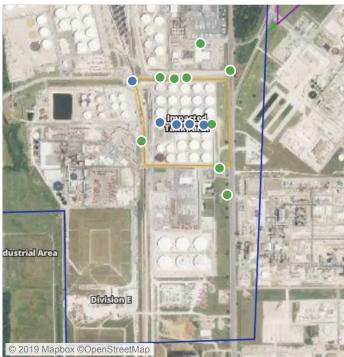

## Recent Benzene Detections

| Location Category  | Reading Date      | Range of Detections |
|--------------------|-------------------|---------------------|
| Division E         | 7/8/2019 08:45:11 | 0.0400 ppm          |
|                    | 7/8/2019 08:49:51 | 0.0200 ppm          |
|                    | 7/8/2019 08:47:42 | 0.0300 ppm          |
| Impacted Tank Farm | 7/8/2019 08:22:37 | 0.0500 ppm          |
|                    | 7/8/2019 08:25:14 | 0.1200 ppm          |
|                    | 7/8/2019 08:29:39 | 0.2900 ppm          |
|                    | 7/8/2019 08:34:27 | 0.1400 ppm          |

## Recent Benzene Detections

| Location Category  | Reading Date      | Range of Detections |
|--------------------|-------------------|---------------------|
| Division E         | 7/8/2019 09:08:03 | 0.05000 ppm         |
|                    | 7/8/2019 09:19:26 | 0.02000 ppm         |
| Impacted Tank Farm | 7/8/2019 09:33:32 | 0.04000 ppm         |
|                    | 7/8/2019 09:35:19 | 0.04000 ppm         |

## Recent Benzene Detections

| Location Category  | Reading Date      | Range of Detections |
|--------------------|-------------------|---------------------|
| Division E         | 7/8/2019 10:07:17 | 0.0200 ppm          |
|                    | 7/8/2019 10:24:31 | 0.0400 ppm          |
| Impacted Tank Farm | 7/8/2019 10:52:27 | 0.1900 ppm          |

## Recent Benzene Detections

| Location Category  | Reading Date      | Range of Detections |
|--------------------|-------------------|---------------------|
| Impacted Tank Farm | 7/8/2019 12:04:31 | 0.02000 ppm         |
|                    | 7/8/2019 12:08:40 | 0.07000 ppm         |
|                    | 7/8/2019 12:13:56 | 0.03000 ppm         |

## Recent Benzene Detections

| Location Category  | Reading Date      | Range of Detections |
|--------------------|-------------------|---------------------|
| Impacted Tank Farm | 7/8/2019 13:37:02 | 0.05000 ppm         |
|                    | 7/8/2019 13:43:20 | 0.04000 ppm         |

## Recent Benzene Detections

| La cation Catalana | Deading Date      | Danas of Datastians |
|--------------------|-------------------|---------------------|
| Location Category  | Reading Date      | Range of Detections |
| Impacted Tank Farm | 7/8/2019 15:18:42 | 0.0500 ppm          |
|                    | 7/8/2019 15:23:32 | 0.0900 ppm          |
|                    | 7/8/2019 15:27:41 | 0.1600 ppm          |

## Recent Benzene Detections

| Location Category  | Reading Date      | Range of Detections |
|--------------------|-------------------|---------------------|
| Division E         | 7/8/2019 16:17:08 | 0.0200 ppm          |
| Impacted Tank Farm | 7/8/2019 16:38:16 | 0.0600 ppm          |
|                    | 7/8/2019 16:44:33 | 0.0200 ppm          |
|                    | 7/8/2019 16:33:57 | 0.0400 ppm          |
|                    | 7/8/2019 16:41:09 | 0.1300 ppm          |

## Recent Benzene Detections

| Location Category  | Reading Date      | Range of Detections |
|--------------------|-------------------|---------------------|
| Division E         | 7/8/2019 17:12:53 | 0.0300 ppm          |
|                    | 7/8/2019 17:16:27 | 0.0300 ppm          |
|                    | 7/8/2019 17:23:47 | 0.0300 ppm          |
| Impacted Tank Farm | 7/8/2019 17:42:23 | 0.0300 ppm          |
|                    | 7/8/2019 17:45:16 | 0.1300 ppm          |
|                    | 7/8/2019 17:48:34 | 0.0300 ppm          |