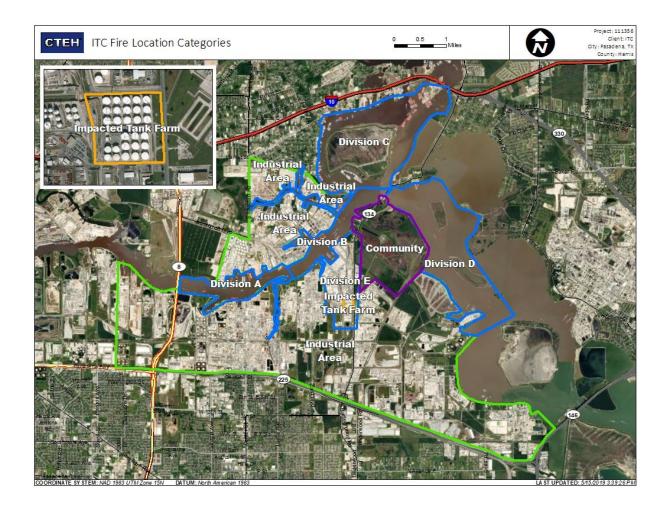

to 7/8/2019 7:00:00 AM



## Recent Benzene Detections

| Location Category | Reading Date      | Range of Detections |
|-------------------|-------------------|---------------------|
| Division E        | 7/8/2019 06:07:54 | 0.04000 ppm         |





#### Reading Date

7/8/2019 7:00:00 AM to 7/8/2019 8:00:00 AM



## Recent Benzene Detections

| Location Category | Reading Date      | Range of Detections |
|-------------------|-------------------|---------------------|
| Division E        | 7/8/2019 07:39:14 | 0.03000 ppm         |
|                   | 7/8/2019 07:45:28 | 0.04000 ppm         |
|                   | 7/8/2019 07:26:23 | 0.05000 ppm         |
|                   | 7/8/2019 07:28:53 | 0.03000 ppm         |
|                   | 7/8/2019 07:47:42 | 0.04000 ppm         |





#### Reading Date

7/8/2019 8:00:00 AM to 7/8/2019 9:00:00 AM



## Recent Benzene Detections

| Location Category  | Reading Date      | Range of Detections |
|--------------------|-------------------|---------------------|
| Division E         | 7/8/2019 08:45:11 | 0.0400 ppm          |
|                    | 7/8/2019 08:49:51 | 0.0200 ppm          |
|                    | 7/8/2019 08:47:42 | 0.0300 ppm          |
| Impacted Tank Farm | 7/8/2019 08:22:37 | 0.0500 ppm          |
|                    | 7/8/2019 08:25:14 | 0.1200 ppm          |
|                    | 7/8/2019 08:29:39 | 0.2900 ppm          |
|                    | 7/8/2019 08:34:27 | 0.1400 ppm          |





#### Reading Date

7/8/2019 9:00:00 AM to 7/8/2019 10:00:00 AM



## Recent Benzene Detections

| Location Catego