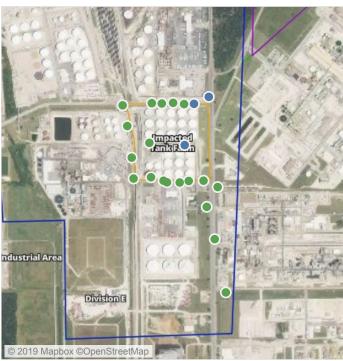

# Unpacted Tank Farm

This data has been provided expeditiously to ITC and regulatory agencies for informational and/or operational purposes only. Data reported within this summary is preliminary in nature and has not undergone complete QA/QC (quality assurance/quality control) process. Until this complete QA/QC process is completed, the locations of each reading are approximate in nature and subject to further refinement. As some readings may represent non-brea.