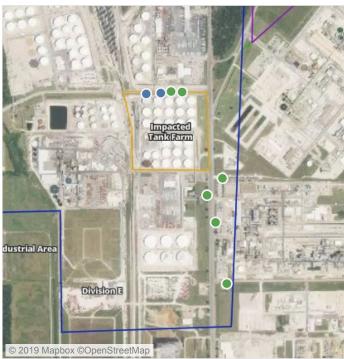

# Unpacted Tank Farm

This data has been provided expeditiously to ITC and regulatory agencies for informational and/or operational purposes only. Data reported within this summary is preliminary in nature and has not undergone complete QA/QC (quality assurance/quality control) process. Until this complete QA/QC process is completed, the locations of each reading are approximate in nature and subject to further refinement. As some readings may represent non-brea.