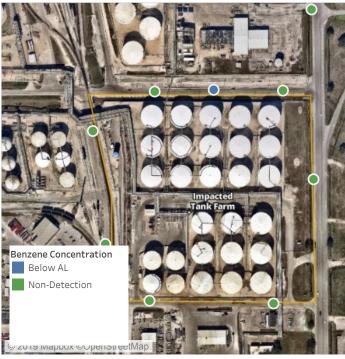

# Unpacted Tank Farm

This data has been provided expeditiously to ITC and regulatory agencies for informational and/or operational purposes only. Data reported within this summary is preliminary in nature and has not undergone complete QA/QC (quality assurance/quality control) process. Until this complete QA/QC process is completed, the locations of each reading are approximate in nature and subject to further refinement. As some readings may represent non-brea.