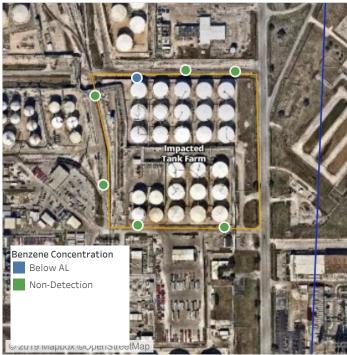

# Unpacted Tank Farm

This data has been provided expeditiously to ITC and regulatory agencies for informational and/or operational purposes only. Data reported within this summary is preliminary in nature and has not undergone complete QA/QC (quality assurance/quality control) process. Until this complete QA/QC process is completed, the locations of each reading are approximate in nature and subject to further refinement. As some readings may represent non-brea.