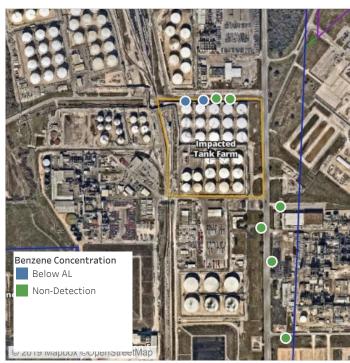

# Unpacted Tank Farm

This data has been provided expeditiously to ITC and regulatory agencies for informational and/or operational purposes only. Data reported within this summary is preliminary in nature and has not undergone complete QA/QC (quality assurance/quality control) process. Until this complete QA/QC process is completed, the locations of each reading are approximate in nature and subject to further refinement. As some readings may represent non-brea.