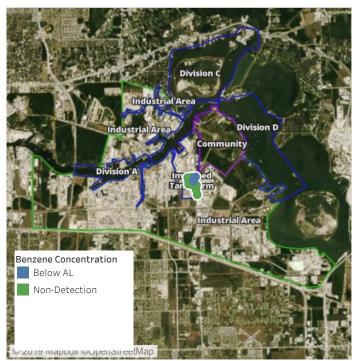

# Unpacted Tank Farm

This data has been provided expeditiously to ITC and regulatory agencies for informational and/or operational purposes only. Data reported within this summary is preliminary in nature and has not undergone complete QA/QC (quality assurance/quality control) process. Until this complete QA/QC process is completed, the locations of each reading are approximate in nature and subject to further refinement. As some readings may represent non-brea.