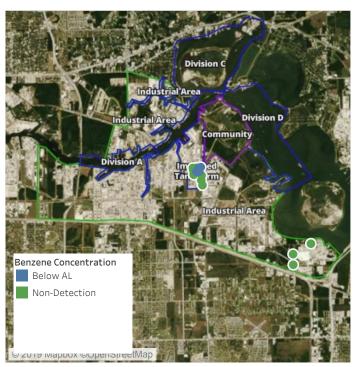

## Recent Benzene Detections

| Location Category | Reading Date      | Range of Detections |
|-------------------|-------------------|---------------------|
| Division E        | 7/8/2019 05:43:09 | 0.04000 ppm         |
|                   | 7/8/2019 06:07:54 | 0.04000 ppm         |

## Recent Benzene Detections

| Location Category | Reading Date      | Range of Detections |
|-------------------|-------------------|---------------------|
| Division E        | 7/8/2019 06:07:54 | 0.04000 ppm         |

## Recent Benzene Detections

| Location Category | Reading Date      | Range of Detections |
|-------------------|-------------------|---------------------|
| Division E        | 7/8/2019 07:39:14 | 0.03000 ppm         |
|                   | 7/8/2019 07:45:28 | 0.04000 ppm         |
|                   | 7/8/2019 07:26:23 | 0.05000 ppm         |
|                   | 7/8/2019 07:28:53 | 0.03000 ppm         |
|                   | 7/8/2019 07:47:42 | 0.04000 ppm         |

## Recent Benzene Detections

| Location Category  | Reading Date      | Range of Detections |
|--------------------|-------------------|---------------------|
| Division E         | 7/8/2019 08:45:11 | 0.0400 ppm          |
|                    | 7/8/2019 08:49:51 | 0.0200 ppm          |
|                    | 7/8/2019 08:47:42 | 0.0300 ppm          |
| Impacted Tank Farm | 7/8/2019 08:22:37 | 0.0500 ppm          |
|                    | 7/8/2019 08:25:14 | 0.1200 ppm          |
|                    | 7/8/2019 08:29:39 | 0.2900 ppm          |
|                    | 7/8/2019 08:34:27 | 0.1400 ppm          |

## Recent Benzene Detections

| Location Category  | Reading Date      | Range of Detections |
|--------------------|-------------------|---------------------|
| Division E         | 7/8/2019 09:08:03 | 0.05000 ppm         |
|                    | 7/8/2019 09:19:26 | 0.02000 ppm         |
| Impacted Tank Farm | 7/8/2019 09:33:32 | 0.04000 ppm         |
|                    | 7/8/2019 09:35:19 | 0.04000 ppm         |

## Recent Benzene Detections

| Location Category  | Reading Date      | Range of Detections |
|--------------------|-------------------|---------------------|
| Division E         | 7/8/2019 10:07:17 | 0.0200 ppm          |
|                    | 7/8/2019 10:24:31 | 0.0400 ppm          |
| Impacted Tank Farm | 7/8/2019 10:52:27 | 0.1900 ppm          |

## Recent Benzene Detections

| Location Category | Reading Date      | Range of Detections |
|-------------------|-------------------|---------------------|
| Division E        | 7/8/2019 11:23:51 | 0.08000 ppm         |
|                   | 7/8/2019 11:27:46 | 0.08000 ppm         |
|                   | 7/8/2019 11:31:49 | 0.04000 ppm         |

## Recent Benzene Detections

| Location Category  | Reading Date      | Range of Detections |
|--------------------|-------------------|---------------------|
| Impacted Tank Farm | 7/8/2019 12:04:31 | 0.02000 ppm         |
|                    | 7/8/2019 12:08:40 | 0.07000 ppm         |
|                    | 7/8/2019 12:13:56 | 0.03000 ppm         |

## Recent Benzene Detections

| Location Category  | Reading Date      | Range of Detections |
|--------------------|-------------------|---------------------|
| Impacted Tank Farm | 7/8/2019 13:37:02 | 0.05000 ppm         |
|                    | 7/8/2019 13:43:20 | 0.04000 ppm         |

## Recent Benzene Detections

| Location Category | Reading Date      | Range of Detections |
|-------------------|-------------------|---------------------|
| Division E        | 7/8/2019 14:33:19 | 0.06000 ppm         |

## Recent Benzene Detections

| La cation Catalana | Deading Date      | Danas of Datastians |
|--------------------|-------------------|---------------------|
| Location Category  | Reading Date      | Range of Detections |
| Impacted Tank Farm | 7/8/2019 15:18:42 | 0.0500 ppm          |
|                    | 7/8/2019 15:23:32 | 0.0900 ppm          |
|                    | 7/8/2019 15:27:41 | 0.1600 ppm          |

## Recent Benzene Detections

| Location Category  | Reading Date      | Range of Detections |
|--------------------|-------------------|---------------------|
| Division E         | 7/8/2019 16:17:08 | 0.0200 ppm          |
| Impacted Tank Farm | 7/8/2019 16:38:16 | 0.0600 ppm          |
|                    | 7/8/2019 16:44:33 | 0.0200 ppm          |
|                    | 7/8/2019 16:33:57 | 0.0400 ppm          |
|                    | 7/8/2019 16:41:09 | 0.1300 ppm          |

## Recent Benzene Detections

| Location Category  | Reading Date      | Range of Detections |
|--------------------|-------------------|---------------------|
| Division E         | 7/8/2019 17:12:53 | 0.0300 ppm          |
|                    | 7/8/2019 17:16:27 | 0.0300 ppm          |
|                    | 7/8/2019 17:23:47 | 0.0300 ppm          |
| Impacted Tank Farm | 7/8/2019 17:42:23 | 0.0300 ppm          |
|                    | 7/8/2019 17:45:16 | 0.1300 ppm          |
|                    | 7/8/2019 17:48:34 | 0.0300 ppm          |

## Recent Benzene Detections

| Location Category | Reading Date      | Range of Detections |
|-------------------|-------------------|---------------------|
| Division E        | 7/8/2019 18:09:09 | 0.04000 ppm         |
|                   | 7/8/2019 18:32:32 | 0.02000 ppm         |

## Recent Benzene Detections

| Location Category | Reading Date      | Range of Detections |
|-------------------|-------------------|---------------------|
| Division E        | 7/8/2019 19:41:10 | 0.04000 ppm         |

## Recent Benzene Detections

| Location Category | Reading Date      | Range of Detections |
|-------------------|-------------------|---------------------|
| Division E        | 7/8/2019 20:05:09 | 0.03000 ppm         |

## Recent Benzene Detections

| Location Category | Reading Date      | Range of Detections |
|-------------------|-------------------|---------------------|
| Division E        | 7/8/2019 22:33:54 | 0.03000 ppm         |