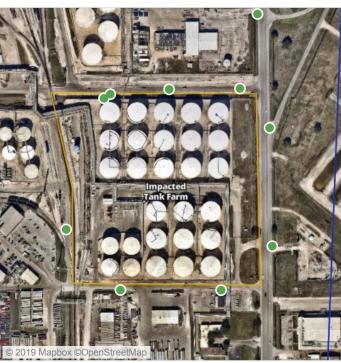

vision E        | 7/8/2019 18:09:09 | 0.04000 ppm         |
|                   | 7/8/2019 18:32:32 | 0.02000 ppm         |



#### Reading Date

7/8/2019 7:00:00 PM to 7/8/2019 8:00:00 PM



## Recent Benzene Detections

| Location Category | Reading Date      | Range of Detections |
|-------------------|-------------------|---------------------|
| Division E        | 7/8/2019 19:41:10 | 0.04000 ppm         |



#### Reading Date

7/8/2019 8:00:00 PM to 7/8/2019 9:00:00 PM



## Recent Benzene Detections

| Location Category | Reading Date      | Range of Detections |
|-------------------|-------------------|---------------------|
| Division E        | 7/8/2019 20:05:09 | 0.03000 ppm         |



#### Reading Date

7/8/2019 9:00:00 PM to 7/8/2019 10:00:00 PM



Recent Benzene Detections



#### Reading Date

7/8/2019 10:00:00 PM to 7/8/2019 11:00:00 PM



# Unpacted Tank Farm

This data has been provided expeditiously to ITC and regulatory agencies for informational and/or operational purposes only. Data reported within this summary is preliminary in nature and has not undergone complete QA/QC (quality assurance/quality control) process. Until this complete QA/QC process is completed, the locations of each reading are approximate in nature and subject to further refinement. As some readings may represent non-brea.

## Recent Benzene Detections

| Location Category | Reading Date      | Range of Detections |
|-------------------|-------------------|---------------------|
| Division E        | 7/8/2019 22:33:54 | 0.03000 ppm         |