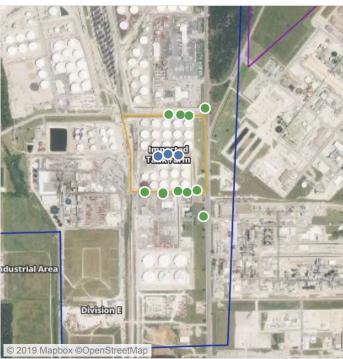

## Recent Benzene Detections

| Location Category  | Reading Date      | Range of Detections |
|--------------------|-------------------|---------------------|
| Division E         | 7/8/2019 08:45:11 | 0.0400 ppm          |
|                    | 7/8/2019 08:49:51 | 0.0200 ppm          |
|                    | 7/8/2019 08:47:42 | 0.0300 ppm          |
| Impacted Tank Farm | 7/8/2019 08:22:37 | 0.0500 ppm          |
|                    | 7/8/2019 08:25:14 | 0.1200 ppm          |
|                    | 7/8/2019 08:29:39 | 0.2900 ppm          |
|                    | 7/8/2019 08:34:27 | 0.1400 ppm          |

## Recent Benzene Detections

| Location Category  | Reading Date      | Range of Detections |
|--------------------|-------------------|---------------------|
| Division E         | 7/8/2019 09:08:03 | 0.05000 ppm         |
|                    | 7/8/2019 09:19:26 | 0.02000 ppm         |
| Impacted Tank Farm | 7/8/2019 09:33:32 | 0.04000 ppm         |
|                    | 7/8/2019 09:35:19 | 0.04000 ppm         |

## Recent Benzene Detections

| Location Category  | Reading Date      | Range of Detections |
|--------------------|-------------------|---------------------|
| Division E         | 7/8/2019 10:07:17 | 0.0200 ppm          |
|                    | 7/8/2019 10:24:31 | 0.0400 ppm          |
| Impacted Tank Farm | 7/8/2019 10:52:27 | 0.1900 ppm          |

## Recent Benzene Detections

| Location Category  | Reading Date      | Range of Detections |
|--------------------|-------------------|---------------------|
| Impacted Tank Farm | 7/8/2019 12:04:31 | 0.02000 ppm         |
|                    | 7/8/2019 12:08:40 | 0.07000 ppm         |
|                    | 7/8/2019 12:13:56 | 0.03000 ppm         |

## Recent Benzene Detections

| Location Category  | Reading Date      | Range of Detections |
|--------------------|-------------------|---------------------|
| Impacted Tank Farm | 7/8/2019 13:37:02 | 0.05000 ppm         |
|                    | 7/8/2019 13:43:20 | 0.04000 ppm         |

## Recent Benzene Detections

| La cation Catalana | Deading Date      | Danas of Datastians |
|--------------------|-------------------|---------------------|
| Location Category  | Reading Date      | Range of Detections |
| Impacted Tank Farm | 7/8/2019 15:18:42 | 0.0500 ppm          |
|                    | 7/8/2019 15:23:32 | 0.0900 ppm          |
|                    | 7/8/2019 15:27:41 | 0.1600 ppm          |

## Recent Benzene Detections

| Location Category  | Reading Date      | Range of Detections |
|--------------------|-------------------|---------------------|
| Division E         | 7/8/2019 16:17:08 | 0.0200 ppm          |
| Impacted Tank Farm | 7/8/2019 16:38:16 | 0.0600 ppm          |
|                    | 7/8/2019 16:44:33 | 0.0200 ppm          |
|                    | 7/8/2019 16:33:57 | 0.0400 ppm          |
|                    | 7/8/2019 16:41:09 | 0.1300 ppm          |

## Recent Benzene Detections

| Location Category  | Reading Date      | Range of Detections |
|--------------------|-------------------|---------------------|
| Division E         | 7/8/2019 17:12:53 | 0.0300 ppm          |
|                    | 7/8/2019 17:16:27 | 0.0300 ppm          |
|                    | 7/8/2019 17:23:47 | 0.0300 ppm          |
| Impacted Tank Farm | 7/8/2019 17:42:23 | 0.0300 ppm          |
|                    | 7/8/2019 17:45:16 | 0.1300 ppm          |
|                    | 7/8/2019 17:48:34 | 0.0300 ppm          |