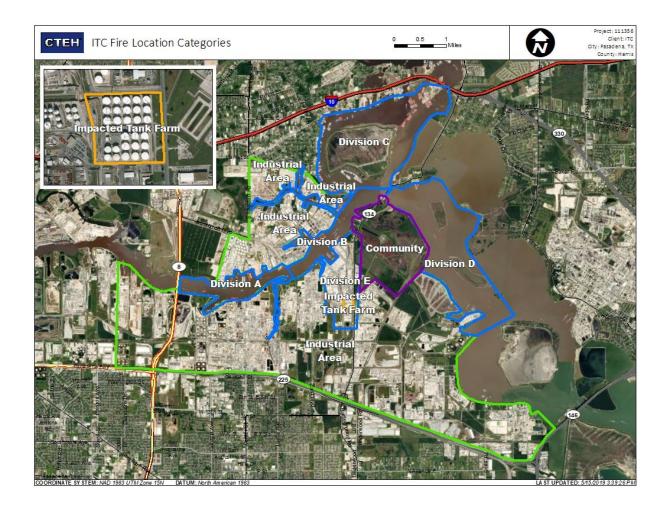

:00 AM to 7/8/2019 4:00:00 AM



Recent Benzene Detections



#### Reading Date

7/8/2019 4:00:00 AM to 7/8/2019 5:00:00 AM



Recent Benzene Detections



#### Reading Date

7/8/2019 5:00:00 AM to 7/8/2019 6:31:03 AM



## Recent Benzene Detections

| Location Category | Reading Date      | Range of Detections |
|-------------------|-------------------|---------------------|
| Division E        | 7/8/2019 05:43:09 | 0.04000 ppm         |
|                   | 7/8/2019 06:07:54 | 0.04000 ppm         |



#### Reading Date

7/8/2019 6:00:00 AM to 7/8/2019 7:00:00 AM



## Recent Benzene Detections

| Location Category | Reading Date      | Range of Detections |
|-------------------|-------------------|---------------------|
| Division E        | 7/8/2019 06:07:54 | 0.04000 ppm         |





#### Reading Date

7/8/2019 7:00:00 AM to 7/8/2019 8:00:00 AM



## Recent Benzene Detections

| Location Category | Reading Date      | Range of Detections |
|-------------------|-------------------|---------------------|
| Division E        | 7/8/2019 07:39:14 | 0.03000 ppm         |
|                   | 7/8/2019 07:45:28 | 0.04000 ppm         |
|                   | 7/8/2019 07:26:23 | 0.05000 ppm         |
|                   | 7/8/2019 07:28:53 | 0.03000 ppm         |
|                   | 7/8/2019 07:47:42 | 0.04000 ppm         |





#### Reading Date

7/8/2019 8:00:00 AM to 7/8/2019 9:00:00 AM



## Recent Benzene Detections

| Location Category  | Reading Date      | Range of Detections |
|--------------------|-------------------|---------------------|
| Division E         | 7/