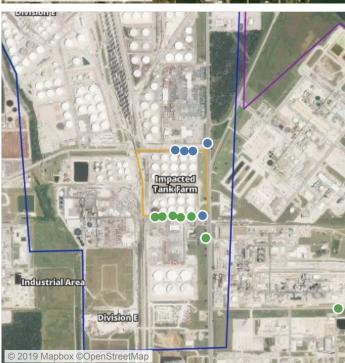

AM to 7/8/2019 7:00:00 AM



## Recent Benzene Detections

| Location Category | Reading Date      | Range of Detections |
|-------------------|-------------------|---------------------|
| Division E        | 7/8/2019 06:07:54 | 0.04000 ppm         |





#### Reading Date

7/8/2019 7:00:00 AM to 7/8/2019 8:00:00 AM



## Recent Benzene Detections

| Location Category | Reading Date      | Range of Detections |
|-------------------|-------------------|---------------------|
| Division E        | 7/8/2019 07:39:14 | 0.03000 ppm         |
|                   | 7/8/2019 07:45:28 | 0.04000 ppm         |
|                   | 7/8/2019 07:26:23 | 0.05000 ppm         |
|                   | 7/8/2019 07:28:53 | 0.03000 ppm         |
|                   | 7/8/2019 07:47:42 | 0.04000 ppm         |





#### Reading Date

7/8/2019 8:00:00 AM to 7/8/2019 9:00:00 AM



## Recent Benzene Detections

| Location Category  | Reading Date      | Range of Detections |
|--------------------|-------------------|---------------------|
| Division E         | 7/8/2019 08:45:11 | 0.0400 ppm          |
|                    | 7/8/2019 08:49:51 | 0.0200 ppm          |
|                    | 7/8/2019 08:47:42 | 0.0300 ppm          |
| Impacted Tank Farm | 7/8/2019 08:22:37 | 0.0500 ppm          |
|                    | 7/8/2019 08:25:14 | 0.1200 ppm          |
|                    | 7/8/2019 08:29:39 | 0.2900 ppm          |
|                    | 7/8/2019 08:34:27 | 0.1400 ppm          |





#### Reading Date

7/8/2019 9:00:00 AM to 7/8/2019 10:00:00 AM



## Recent Benzene Detections

| Location Cate