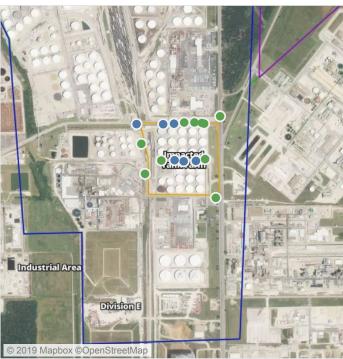

# Unpacted Tank Farm

This data has been provided expeditiously to ITC and regulatory agencies for informational and/or operational purposes only. Data reported within this summary is preliminary in nature and has not undergone complete QA/QC (quality assurance/quality control) process. Until this complete QA/QC process is completed, the locations of each reading are approximate in nature and subject to further refinement. As some readings may represent non-brea.