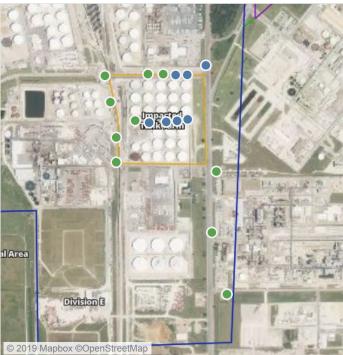

## Recent Benzene Detections

| Location Category | Reading Date      | Range of Detections |
|-------------------|-------------------|---------------------|
| Division E        | 7/8/2019 05:43:09 | 0.04000 ppm         |
|                   | 7/8/2019 06:07:54 | 0.04000 ppm         |

## Recent Benzene Detections

| Location Category | Reading Date      | Range of Detections |
|-------------------|-------------------|---------------------|
| Division E        | 7/8/2019 06:07:54 | 0.04000 ppm         |

## Recent Benzene Detections

| Location Category | Reading Date      | Range of Detections |
|-------------------|-------------------|---------------------|
| Division E        | 7/8/2019 07:39:14 | 0.03000 ppm         |
|                   | 7/8/2019 07:45:28 | 0.04000 ppm         |
|                   | 7/8/2019 07:26:23 | 0.05000 ppm         |
|                   | 7/8/2019 07:28:53 | 0.03000 ppm         |
|                   | 7/8/2019 07:47:42 | 0.04000 ppm         |

## Recent Benzene Detections

| Location Category  | Reading Date      | Range of Detections |
|--------------------|-------------------|---------------------|
| Division E         | 7/8/2019 08:45:11 | 0.0400 ppm          |
|                    | 7/8/2019 08:49:51 | 0.0200 ppm          |
|                    | 7/8/2019 08:47:42 | 0.0300 ppm          |
| Impacted Tank Farm | 7/8/2019 08:22:37 | 0.0500 ppm          |
|                    | 7/8/2019 08:25:14 | 0.1200 ppm          |
|                    | 7/8/2019 08:29:39 | 0.2900 ppm          |
|                    | 7/8/2019 08:34:27 | 0.1400 ppm          |

## Recent Benzene Detections

| Location Category  | Reading Date      | Range of Detections |
|--------------------|-------------------|---------------------|
| Division E         | 7/8/2019 09:08:03 | 0.05000 ppm         |
|                    | 7/8/2019 09:19:26 | 0.02000 ppm         |
| Impacted Tank Farm | 7/8/2019 09:33:32 | 0.04000 ppm         |
|                    | 7/8/2019 09:35:19 | 0.04000 ppm         |

## Recent Benzene Detections

| Location Category  | Reading Date      | Range of Detections |
|--------------------|-------------------|---------------------|
| Division E         | 7/8/2019 10:07:17 | 0.0200 ppm          |
|                    | 7/8/2019 10:24:31 | 0.0400 ppm          |
| Impacted Tank Farm | 7/8/2019 10:52:27 | 0.1900 ppm          |

## Recent Benzene Detections

| Location Category | Reading Date      | Range of Detections |
|-------------------|-------------------|---------------------|
| Division E        | 7/8/2019 11:23:51 | 0.08000 ppm         |
|                   | 7/8/2019 11:27:46 | 0.08000 ppm         |
|                   | 7/8/2019 11:31:49 | 0.04000 ppm         |

## Recent Benzene Detections

| Location Category  | Reading Date      | Range of Detections |
|--------------------|-------------------|---------------------|
| Impacted Tank Farm | 7/8/2019 12:04:31 | 0.02000 ppm         |
|                    | 7/8/2019 12:08:40 | 0.07000 ppm         |
|                    | 7/8/2019 12:13:56 | 0.03000 ppm         |

## Recent Benzene Detections

| Location Category  | Reading Date      | Range of Detections |
|--------------------|-------------------|---------------------|
| Impacted Tank Farm | 7/8/2019 13:37:02 | 0.05000 ppm         |
|                    | 7/8/2019 13:43:20 | 0.04000 ppm         |

## Recent Benzene Detections

| Location Category | Reading Date      | Range of Detections |
|-------------------|-------------------|---------------------|
| Division E        | 7/8/2019 14:33:19 | 0.06000 ppm         |

## Recent Benzene Detections

| La cation Catalana | Deading Date      | Danas of Datastians |
|--------------------|-------------------|---------------------|
| Location Category  | Reading Date      | Range of Detections |
| Impacted Tank Farm | 7/8/2019 15:18:42 | 0.0500 ppm          |
|                    | 7/8/2019 15:23:32 | 0.0900 ppm          |
|                    | 7/8/2019 15:27:41 | 0.1600 ppm          |

## Recent Benzene Detections

| Location Category  | Reading Date      | Range of Detections |
|--------------------|-------------------|---------------------|
| Division E         | 7/8/2019 16:17:08 | 0.0200 ppm          |
| Impacted Tank Farm | 7/8/2019 16:38:16 | 0.0600 ppm          |
|                    | 7/8/2019 16:44:33 | 0.0200 ppm          |
|                    | 7/8/2019 16:33:57 | 0.0400 ppm          |
|                    | 7/8/2019 16:41:09 | 0.1300 ppm          |

## Recent Benzene Detections

| Location Category  | Reading Date      | Range of Detections |
|--------------------|-------------------|---------------------|
| Division E         | 7/8/2019 17:12:53 | 0.0300 ppm          |
|                    | 7/8/2019 17:16:27 | 0.0300 ppm          |
|                    | 7/8/2019 17:23:47 | 0.0300 ppm          |
| Impacted Tank Farm | 7/8/2019 17:42:23 | 0.0300 ppm          |
|                    | 7/8/2019 17:45:16 | 0.1300 ppm          |
|                    | 7/8/2019 17:48:34 | 0.0300 ppm          |

## Recent Benzene Detections

| Location Category | Reading Date      | Range of Detections |
|-------------------|-------------------|---------------------|
| Division E        | 7/8/2019 18:09:09 | 0.04000 ppm         |
|                   | 7/8/2019 18:32:32 | 0.02000 ppm         |

## Recent Benzene Detections

| Location Category | Reading Date      | Range of Detections |
|-------------------|-------------------|---------------------|
| Division E        | 7/8/2019 19:41:10 | 0.04000 ppm         |

## Recent Benzene Detections

| Location Category | Reading Date      | Range of Detections |
|-------------------|-------------------|---------------------|
| Division E        | 7/8/2019 20:05:09 | 0.03000 ppm         |

## Recent Benzene Detections

| Location Category | Reading Date      | Range of Detections |
|-------------------|-------------------|---------------------|
| Division E        | 7/8/2019 22:33:54 | 0.03000 ppm         |