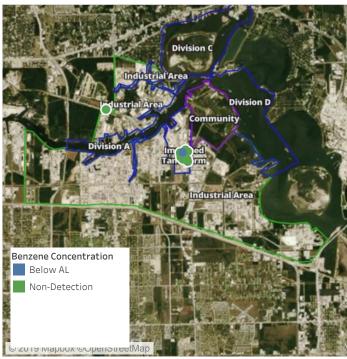

# Unpacted Tank Farm

This data has been provided expeditiously to ITC and regulatory agencies for informational and/or operational purposes only. Data reported within this summary is preliminary in nature and has not undergone complete QA/QC (quality assurance/quality control) process. Until this complete QA/QC process is completed, the locations of each reading are approximate in nature and subject to further refinement. As some readings may represent non-brea.