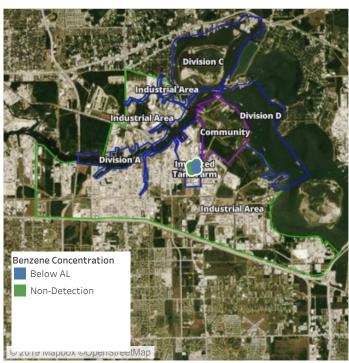

## Recent Benzene Detections

| Location Category | Reading Date      | Range of Detections |
|-------------------|-------------------|---------------------|
| Division E        | 7/8/2019 05:43:09 | 0.04000 ppm         |
|                   | 7/8/2019 06:07:54 | 0.04000 ppm         |

## Recent Benzene Detections

| Location Category | Reading Date      | Range of Detections |
|-------------------|-------------------|---------------------|
| Division E        | 7/8/2019 06:07:54 | 0.04000 ppm         |

## Recent Benzene Detections

| Location Category | Reading Date      | Range of Detections |
|-------------------|-------------------|---------------------|
| Division E        | 7/8/2019 07:39:14 | 0.03000 ppm         |
|                   | 7/8/2019 07:45:28 | 0.04000 ppm         |
|                   | 7/8/2019 07:26:23 | 0.05000 ppm         |
|                   | 7/8/2019 07:28:53 | 0.03000 ppm         |
|                   | 7/8/2019 07:47:42 | 0.04000 ppm         |

## Recent Benzene Detections

| Location Category  | Reading Date      | Range of Detections |
|--------------------|-------------------|---------------------|
| Division E         | 7/8/2019 08:45:11 | 0.0400 ppm          |
|                    | 7/8/2019 08:49:51 | 0.0200 ppm          |
|                    | 7/8/2019 08:47:42 | 0.0300 ppm          |
| Impacted Tank Farm | 7/8/2019 08:22:37 | 0.0500 ppm          |
|                    | 7/8/2019 08:25:14 | 0.1200 ppm          |
|                    | 7/8/2019 08:29:39 | 0.2900 ppm          |
|                    | 7/8/2019 08:34:27 | 0.1400 ppm          |

## Recent Benzene Detections

| Location Category  | Reading Date      | Range of Detections |
|--------------------|-------------------|---------------------|
| Division E         | 7/8/2019 09:08:03 | 0.05000 ppm         |
|                    | 7/8/2019 09:19:26 | 0.02000 ppm         |
| Impacted Tank Farm | 7/8/2019 09:33:32 | 0.04000 ppm         |
|                    | 7/8/2019 09:35:19 | 0.04000 ppm         |

## Recent Benzene Detections

| Location Category  | Reading Date      | Range of Detections |
|--------------------|-------------------|---------------------|
| Division E         | 7/8/2019 10:07:17 | 0.0200 ppm          |
|                    | 7/8/2019 10:24:31 | 0.0400 ppm          |
| Impacted Tank Farm | 7/8/2019 10:52:27 | 0.1900 ppm          |

## Recent Benzene Detections

| Location Category | Reading Date      | Range of Detections |
|-------------------|-------------------|---------------------|
| Division E        | 7/8/2019 11:23:51 | 0.08000 ppm         |
|                   | 7/8/2019 11:27:46 | 0.08000 ppm         |
|                   | 7/8/2019 11:31:49 | 0.04000 ppm         |

## Recent Benzene Detections

| Location Category  | Reading Date      | Range of Detections |
|--------------------|-------------------|---------------------|
| Impacted Tank Farm | 7/8/2019 12:04:31 | 0.02000 ppm         |
|                    | 7/8/2019 12:08:40 | 0.07000 ppm         |
|                    | 7/8/2019 12:13:56 | 0.03000 ppm         |

## Recent Benzene Detections

| Location Category  | Reading Date      | Range of Detections |
|--------------------|-------------------|---------------------|
| Impacted Tank Farm | 7/8/2019 13:37:02 | 0.05000 ppm         |
|                    | 7/8/2019 13:43:20 | 0.04000 ppm         |

## Recent Benzene Detections

| Location Category | Reading Date      | Range of Detections |
|-------------------|-------------------|---------------------|
| Division E        | 7/8/2019 14:33:19 | 0.06000 ppm         |

## Recent Benzene Detections

| La cation Catalana | Deading Date      | Danas of Datastians |
|--------------------|-------------------|---------------------|
| Location Category  | Reading Date      | Range of Detections |
| Impacted Tank Farm | 7/8/2019 15:18:42 | 0.0500 ppm          |
|                    | 7/8/2019 15:23:32 | 0.0900 ppm          |
|                    | 7/8/2019 15:27:41 | 0.1600 ppm          |

## Recent Benzene Detections

| Location Category  | Reading Date      | Range of Detections |
|--------------------|-------------------|---------------------|
| Division E         | 7/8/2019 16:17:08 | 0.0200 ppm          |
| Impacted Tank Farm | 7/8/2019 16:38:16 | 0.0600 ppm          |
|                    | 7/8/2019 16:44:33 | 0.0200 ppm          |
|                    | 7/8/2019 16:33:57 | 0.0400 ppm          |
|                    | 7/8/2019 16:41:09 | 0.1300 ppm          |

## Recent Benzene Detections

| Location Category  | Reading Date      | Range of Detections |
|--------------------|-------------------|---------------------|
| Division E         | 7/8/2019 17:12:53 | 0.0300 ppm          |
|                    | 7/8/2019 17:16:27 | 0.0300 ppm          |
|                    | 7/8/2019 17:23:47 | 0.0300 ppm          |
| Impacted Tank Farm | 7/8/2019 17:42:23 | 0.0300 ppm          |
|                    | 7/8/2019 17:45:16 | 0.1300 ppm          |
|                    | 7/8/2019 17:48:34 | 0.0300 ppm          |

## Recent Benzene Detections

| Location Category | Reading Date      | Range of Detections |
|-------------------|-------------------|---------------------|
| Division E        | 7/8/2019 18:09:09 | 0.04000 ppm         |
|                   | 7/8/2019 18:32:32 | 0.02000 ppm         |

## Recent Benzene Detections

| Location Category | Reading Date      | Range of Detections |
|-------------------|-------------------|---------------------|
| Division E        | 7/8/2019 19:41:10 | 0.04000 ppm         |

## Recent Benzene Detections

| Location Category | Reading Date      | Range of Detections |
|-------------------|-------------------|---------------------|
| Division E        | 7/8/2019 20:05:09 | 0.03000 ppm         |

## Recent Benzene Detections

| Location Category | Reading Date      | Range of Detections |
|-------------------|-------------------|---------------------|
| Division E        | 7/8/2019 22:33:54 | 0.03000 ppm         |