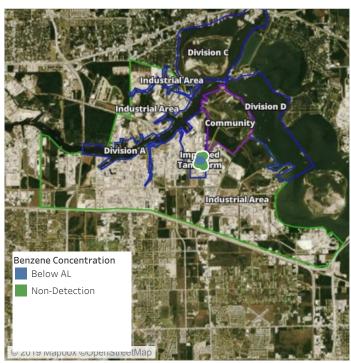

## Recent Benzene Detections

| Location Category | Reading Date      | Range of Detections |
|-------------------|-------------------|---------------------|
| Division E        | 7/8/2019 05:43:09 | 0.04000 ppm         |
|                   | 7/8/2019 06:07:54 | 0.04000 ppm         |

## Recent Benzene Detections

| Location Category | Reading Date      | Range of Detections |
|-------------------|-------------------|---------------------|
| Division E        | 7/8/2019 06:07:54 | 0.04000 ppm         |

## Recent Benzene Detections

| Location Category | Reading Date      | Range of Detections |
|-------------------|-------------------|---------------------|
| Division E        | 7/8/2019 07:39:14 | 0.03000 ppm         |
|                   | 7/8/2019 07:45:28 | 0.04000 ppm         |
|                   | 7/8/2019 07:26:23 | 0.05000 ppm         |
|                   | 7/8/2019 07:28:53 | 0.03000 ppm         |
|                   | 7/8/2019 07:47:42 | 0.04000 ppm         |

## Recent Benzene Detections

| Location Category  | Reading Date      | Range of Detections |
|--------------------|-------------------|---------------------|
| Division E         | 7/8/2019 08:45:11 | 0.0400 ppm          |
|                    | 7/8/2019 08:49:51 | 0.0200 ppm          |
|                    | 7/8/2019 08:47:42 | 0.0300 ppm          |
| Impacted Tank Farm | 7/8/2019 08:22:37 | 0.0500 ppm          |
|                    | 7/8/2019 08:25:14 | 0.1200 ppm          |
|                    | 7/8/2019 08:29:39 | 0.2900 ppm          |
|                    | 7/8/2019 08:34:27 | 0.1400 ppm          |

## Recent Benzene Detections

| Location Category  | Reading Date      | Range of Detections |
|--------------------|-------------------|---------------------|
| Division E         | 7/8/2019 09:08:03 | 0.05000 ppm         |
|                    | 7/8/2019 09:19:26 | 0.02000 ppm         |
| Impacted Tank Farm | 7/8/2019 09:33:32 | 0.04000 ppm         |
|                    | 7/8/2019 09:35:19 | 0.04000 ppm         |

## Recent Benzene Detections

| Location Category  | Reading Date      | Range of Detections |
|--------------------|-------------------|---------------------|
| Division E         | 7/8/2019 10:07:17 | 0.0200 ppm          |
|                    | 7/8/2019 10:24:31 | 0.0400 ppm          |
| Impacted Tank Farm | 7/8/2019 10:52:27 | 0.1900 ppm          |

## Recent Benzene Detections

| Location Category | Reading Date      | Range of Detections |
|-------------------|-------------------|---------------------|
| Division E        | 7/8/2019 11:23:51 | 0.08000 ppm         |
|                   | 7/8/2019 11:27:46 | 0.08000 ppm         |
|                   | 7/8/2019 11:31:49 | 0.04000 ppm         |

## Recent Benzene Detections

| Location Category  | Reading Date      | Range of Detections |
|--------------------|-------------------|---------------------|
| Impacted Tank Farm | 7/8/2019 12:04:31 | 0.02000 ppm         |
|                    | 7/8/2019 12:08:40 | 0.07000 ppm         |
|                    | 7/8/2019 12:13:56 | 0.03000 ppm         |

## Recent Benzene Detections

| Location Category  | Reading Date      | Range of Detections |
|--------------------|-------------------|---------------------|
| Impacted Tank Farm | 7/8/2019 13:37:02 | 0.05000 ppm         |
|                    | 7/8/2019 13:43:20 | 0.04000 ppm         |

## Recent Benzene Detections

| Location Category | Reading Date      | Range of Detections |
|-------------------|-------------------|---------------------|
| Division E        | 7/8/2019 14:33:19 | 0.06000 ppm         |

## Recent Benzene Detections

| La cation Catalana | Deading Date      | Danas of Datastians |
|--------------------|-------------------|---------------------|
| Location Category  | Reading Date      | Range of Detections |
| Impacted Tank Farm | 7/8/2019 15:18:42 | 0.0500 ppm          |
|                    | 7/8/2019 15:23:32 | 0.0900 ppm          |
|                    | 7/8/2019 15:27:41 | 0.1600 ppm          |

## Recent Benzene Detections

| Location Category  | Reading Date      | Range of Detections |
|--------------------|-------------------|---------------------|
| Division E         | 7/8/2019 16:17:08 | 0.0200 ppm          |
| Impacted Tank Farm | 7/8/2019 16:38:16 | 0.0600 ppm          |
|                    | 7/8/2019 16:44:33 | 0.0200 ppm          |
|                    | 7/8/2019 16:33:57 | 0.0400 ppm          |
|                    | 7/8/2019 16:41:09 | 0.1300 ppm          |

## Recent Benzene Detections

| Location Category  | Reading Date      | Range of Detections |
|--------------------|-------------------|---------------------|
| Division E         | 7/8/2019 17:12:53 | 0.0300 ppm          |
|                    | 7/8/2019 17:16:27 | 0.0300 ppm          |
|                    | 7/8/2019 17:23:47 | 0.0300 ppm          |
| Impacted Tank Farm | 7/8/2019 17:42:23 | 0.0300 ppm          |
|                    | 7/8/2019 17:45:16 | 0.1300 ppm          |
|                    | 7/8/2019 17:48:34 | 0.0300 ppm          |

## Recent Benzene Detections

| Location Category | Reading Date      | Range of Detections |
|-------------------|-------------------|---------------------|
| Division E        | 7/8/2019 18:09:09 | 0.04000 ppm         |
|                   | 7/8/2019 18:32:32 | 0.02000 ppm         |

## Recent Benzene Detections

| Location Category | Reading Date      | Range of Detections |
|-------------------|-------------------|---------------------|
| Division E        | 7/8/2019 19:41:10 | 0.04000 ppm         |

## Recent Benzene Detections

| Location Category | Reading Date      | Range of Detections |
|-------------------|-------------------|---------------------|
| Division E        | 7/8/2019 20:05:09 | 0.03000 ppm         |

## Recent Benzene Detections

| Location Category | Reading Date      | Range of Detections |
|-------------------|-------------------|---------------------|
| Division E        | 7/8/2019 22:33:54 | 0.03000 ppm         |