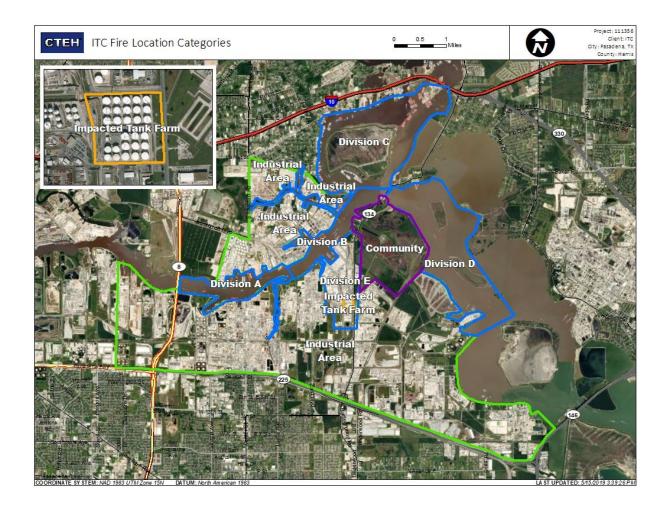

/2019 12:00:00 PM



## Recent Benzene Detections

| Location Category | Reading Date      | Range of Detections |
|-------------------|-------------------|---------------------|
| Division E        | 7/8/2019 11:23:51 | 0.08000 ppm         |
|                   | 7/8/2019 11:27:46 | 0.08000 ppm         |
|                   | 7/8/2019 11:31:49 | 0.04000 ppm         |





#### Reading Date

7/8/2019 12:00:00 PM to 7/8/2019 1:00:00 PM



## Recent Benzene Detections

| Location Category  | Reading Date      | Range of Detections |
|--------------------|-------------------|---------------------|
| Impacted Tank Farm | 7/8/2019 12:04:31 | 0.02000 ppm         |
|                    | 7/8/2019 12:08:40 | 0.07000 ppm         |
|                    | 7/8/2019 12:13:56 | 0.03000 ppm         |





#### Reading Date

7/8/2019 1:00:00 PM to 7/8/2019 2:00:00 PM



## Recent Benzene Detections

| Location Category  | Reading Date      | Range of Detections |
|--------------------|-------------------|---------------------|
| Impacted Tank Farm | 7/8/2019 13:37:02 | 0.05000 ppm         |
|                    | 7/8/2019 13:43:20 | 0.04000 ppm         |





#### Reading Date

7/8/2019 2:00:00 PM to 7/8/2019 3:00:00 PM



## Recent Benzene Detections

| Location Category | Reading Date      | Range of Detections |
|-------------------|-------------------|---------------------|
| Division E        | 7/8/2019 14:33:19 | 0.06000 ppm         |





#### Reading Date

7/8/2019 3:00:00 PM to 7/8/2019 4:00:00 PM



## Recent Benzene Detections

| La cation Catalana | Deading Date      | Danas of