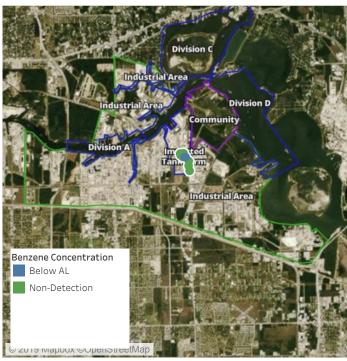

## Recent Benzene Detections

| Location Category | Reading Date      | Range of Detections |
|-------------------|-------------------|---------------------|
| Division E        | 7/8/2019 05:43:09 | 0.04000 ppm         |
|                   | 7/8/2019 06:07:54 | 0.04000 ppm         |

## Recent Benzene Detections

| Location Category | Reading Date      | Range of Detections |
|-------------------|-------------------|---------------------|
| Division E        | 7/8/2019 06:07:54 | 0.04000 ppm         |

## Recent Benzene Detections

| Location Category | Reading Date      | Range of Detections |
|-------------------|-------------------|---------------------|
| Division E        | 7/8/2019 07:39:14 | 0.03000 ppm         |
|                   | 7/8/2019 07:45:28 | 0.04000 ppm         |
|                   | 7/8/2019 07:26:23 | 0.05000 ppm         |
|                   | 7/8/2019 07:28:53 | 0.03000 ppm         |
|                   | 7/8/2019 07:47:42 | 0.04000 ppm         |

## Recent Benzene Detections

| Location Category  | Reading Date      | Range of Detections |
|--------------------|-------------------|---------------------|
| Division E         | 7/8/2019 08:45:11 | 0.0400 ppm          |
|                    | 7/8/2019 08:49:51 | 0.0200 ppm          |
|                    | 7/8/2019 08:47:42 | 0.0300 ppm          |
| Impacted Tank Farm | 7/8/2019 08:22:37 | 0.0500 ppm          |
|                    | 7/8/2019 08:25:14 | 0.1200 ppm          |
|                    | 7/8/2019 08:29:39 | 0.2900 ppm          |
|                    | 7/8/2019 08:34:27 | 0.1400 ppm          |

## Recent Benzene Detections

| Location Category  | Reading Date      | Range of Detections |
|--------------------|-------------------|---------------------|
| Division E         | 7/8/2019 09:08:03 | 0.05000 ppm         |
|                    | 7/8/2019 09:19:26 | 0.02000 ppm         |
| Impacted Tank Farm | 7/8/2019 09:33:32 | 0.04000 ppm         |
|                    | 7/8/2019 09:35:19 | 0.04000 ppm         |

## Recent Benzene Detections

| Location Category  | Reading Date      | Range of Detections |
|--------------------|-------------------|---------------------|
| Division E         | 7/8/2019 10:07:17 | 0.0200 ppm          |
|                    | 7/8/2019 10:24:31 | 0.0400 ppm          |
| Impacted Tank Farm | 7/8/2019 10:52:27 | 0.1900 ppm          |

## Recent Benzene Detections

| Location Category | Reading Date      | Range of Detections |
|-------------------|-------------------|---------------------|
| Division E        | 7/8/2019 11:23:51 | 0.08000 ppm         |
|                   | 7/8/2019 11:27:46 | 0.08000 ppm         |
|                   | 7/8/2019 11:31:49 | 0.04000 ppm         |

## Recent Benzene Detections

| Location Category  | Reading Date      | Range of Detections |
|--------------------|-------------------|---------------------|
| Impacted Tank Farm | 7/8/2019 12:04:31 | 0.02000 ppm         |
|                    | 7/8/2019 12:08:40 | 0.07000 ppm         |
|                    | 7/8/2019 12:13:56 | 0.03000 ppm         |

## Recent Benzene Detections

| Location Category  | Reading Date      | Range of Detections |
|--------------------|-------------------|---------------------|
| Impacted Tank Farm | 7/8/2019 13:37:02 | 0.05000 ppm         |
|                    | 7/8/2019 13:43:20 | 0.04000 ppm         |

## Recent Benzene Detections

| Location Category | Reading Date      | Range of Detections |
|-------------------|-------------------|---------------------|
| Division E        | 7/8/2019 14:33:19 | 0.06000 ppm         |

## Recent Benzene Detections

| La cation Catalana | Deading Date      | Danas of Datastians |
|--------------------|-------------------|---------------------|
| Location Category  | Reading Date      | Range of Detections |
| Impacted Tank Farm | 7/8/2019 15:18:42 | 0.0500 ppm          |
|                    | 7/8/2019 15:23:32 | 0.0900 ppm          |
|                    | 7/8/2019 15:27:41 | 0.1600 ppm          |

## Recent Benzene Detections

| Location Category  | Reading Date      | Range of Detections |
|--------------------|-------------------|---------------------|
| Division E         | 7/8/2019 16:17:08 | 0.0200 ppm          |
| Impacted Tank Farm | 7/8/2019 16:38:16 | 0.0600 ppm          |
|                    | 7/8/2019 16:44:33 | 0.0200 ppm          |
|                    | 7/8/2019 16:33:57 | 0.0400 ppm          |
|                    | 7/8/2019 16:41:09 | 0.1300 ppm          |

## Recent Benzene Detections

| Location Category  | Reading Date      | Range of Detections |
|--------------------|-------------------|---------------------|
| Division E         | 7/8/2019 17:12:53 | 0.0300 ppm          |
|                    | 7/8/2019 17:16:27 | 0.0300 ppm          |
|                    | 7/8/2019 17:23:47 | 0.0300 ppm          |
| Impacted Tank Farm | 7/8/2019 17:42:23 | 0.0300 ppm          |
|                    | 7/8/2019 17:45:16 | 0.1300 ppm          |
|                    | 7/8/2019 17:48:34 | 0.0300 ppm          |

## Recent Benzene Detections

| Location Category | Reading Date      | Range of Detections |
|-------------------|-------------------|---------------------|
| Division E        | 7/8/2019 18:09:09 | 0.04000 ppm         |
|                   | 7/8/2019 18:32:32 | 0.02000 ppm         |

## Recent Benzene Detections

| Location Category | Reading Date      | Range of Detections |
|-------------------|-------------------|---------------------|
| Division E        | 7/8/2019 19:41:10 | 0.04000 ppm         |

## Recent Benzene Detections

| Location Category | Reading Date      | Range of Detections |
|-------------------|-------------------|---------------------|
| Division E        | 7/8/2019 20:05:09 | 0.03000 ppm         |

## Recent Benzene Detections

| Location Category | Reading Date      | Range of Detections |
|-------------------|-------------------|---------------------|
| Division E        | 7/8/2019 22:33:54 | 0.03000 ppm         |