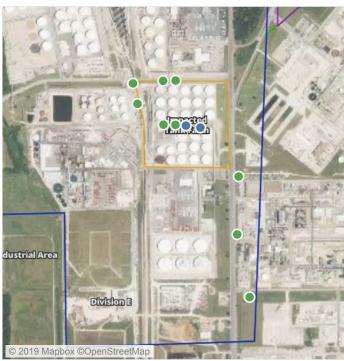

# Unpacted Tank Farm

This data has been provided expeditiously to ITC and regulatory agencies for informational and/or operational purposes only. Data reported within this summary is preliminary in nature and has not undergone complete QA/QC (quality assurance/quality control) process. Until this complete QA/QC process is completed, the locations of each reading are approximate in nature and subject to further refinement. As some readings may represent non-brea.