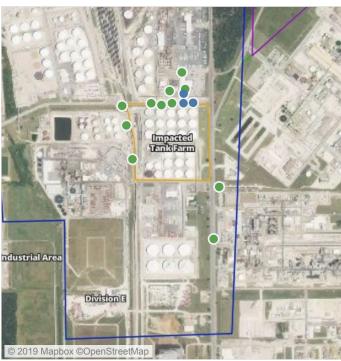

# Unpacted Tank Farm

This data has been provided expeditiously to ITC and regulatory agencies for informational and/or operational purposes only. Data reported within this summary is preliminary in nature and has not undergone complete QA/QC (quality assurance/quality control) process. Until this complete QA/QC process is completed, the locations of each reading are approximate in nature and subject to further refinement. As some readings may represent non-brea.