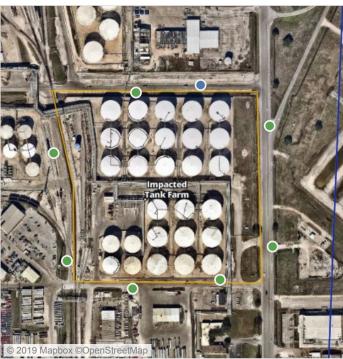

| Range of Detections |
|-------------------|-------------------|---------------------|
| Division E        | 7/8/2019 18:09:09 | 0.04000 ppm         |
|                   | 7/8/2019 18:32:32 | 0.02000 ppm         |



#### Reading Date

7/8/2019 7:00:00 PM to 7/8/2019 8:00:00 PM



## Recent Benzene Detections

| Location Category | Reading Date      | Range of Detections |
|-------------------|-------------------|---------------------|
| Division E        | 7/8/2019 19:41:10 | 0.04000 ppm         |



#### Reading Date

7/8/2019 8:00:00 PM to 7/8/2019 9:00:00 PM



## Recent Benzene Detections

| Location Category | Reading Date      | Range of Detections |
|-------------------|-------------------|---------------------|
| Division E        | 7/8/2019 20:05:09 | 0.03000 ppm         |



#### Reading Date

7/8/2019 9:00:00 PM to 7/8/2019 10:00:00 PM



Recent Benzene Detections



#### Reading Date

7/8/2019 10:00:00 PM to 7/8/2019 11:00:00 PM



# Unpacted Tank Farm

This data has been provided expeditiously to ITC and regulatory agencies for informational and/or operational purposes only. Data reported within this summary is preliminary in nature and has not undergone complete QA/QC (quality assurance/quality control) process. Until this complete QA/QC process is completed, the locations of each reading are approximate in nature and subject to further refinement. As some readings may represent non-brea.

## Recent Benzene Detections

| Location Category | Reading Date      | Range of Detections |
|-------------------|-------------------|---------------------|
| Divisio