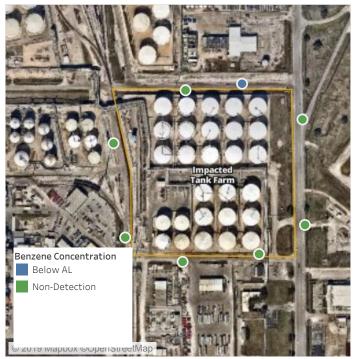

0.1300 ppm          |
|                    | 7/8/2019 17:48:34 | 0.0300 ppm          |





#### Reading Date

7/8/2019 6:00:00 PM to 7/8/2019 7:00:00 PM



## Recent Benzene Detections

| Location Category | Reading Date      | Range of Detections |
|-------------------|-------------------|---------------------|
| Division E        | 7/8/2019 18:09:09 | 0.04000 ppm         |
|                   | 7/8/2019 18:32:32 | 0.02000 ppm         |



#### Reading Date

7/8/2019 7:00:00 PM to 7/8/2019 8:00:00 PM



## Recent Benzene Detections

| Location Category | Reading Date      | Range of Detections |
|-------------------|-------------------|---------------------|
| Division E        | 7/8/2019 19:41:10 | 0.04000 ppm         |



#### Reading Date

7/8/2019 8:00:00 PM to 7/8/2019 9:00:00 PM



## Recent Benzene Detections

| Location Category | Reading Date      | Range of Detections |
|-------------------|-------------------|---------------------|
| Division E        | 7/8/2019 20:05:09 | 0.03000 ppm         |



#### Reading Date

7/8/2019 9:00:00 PM to 7/8/2019 10:00:00 PM



Recent Benzene Detections



#### Reading Date

7/8/2019 10:00:00 PM to 7/8/2019 11:00:00 PM



# Unpacted Tank Farm

This data has been provided expeditiously to ITC and regulatory agencies for informational and/or operational purposes only. Data reported within this summary is preliminary in nature and has not undergone complete QA/QC (quality assurance/quality control) process. Until this complete QA/QC process is completed, the locations of each reading are approximate in nature and subject to furt