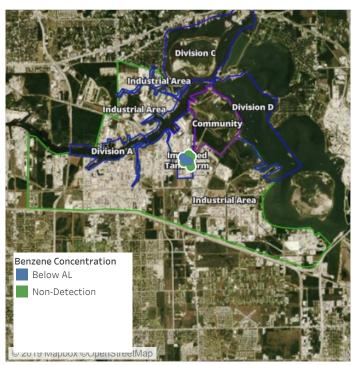

## Recent Benzene Detections

| Location Category | Reading Date      | Range of Detections |
|-------------------|-------------------|---------------------|
| Division E        | 7/8/2019 05:43:09 | 0.04000 ppm         |
|                   | 7/8/2019 06:07:54 | 0.04000 ppm         |

## Recent Benzene Detections

| Location Category | Reading Date      | Range of Detections |
|-------------------|-------------------|---------------------|
| Division E        | 7/8/2019 06:07:54 | 0.04000 ppm         |

## Recent Benzene Detections

| Location Category | Reading Date      | Range of Detections |
|-------------------|-------------------|---------------------|
| Division E        | 7/8/2019 07:39:14 | 0.03000 ppm         |
|                   | 7/8/2019 07:45:28 | 0.04000 ppm         |
|                   | 7/8/2019 07:26:23 | 0.05000 ppm         |
|                   | 7/8/2019 07:28:53 | 0.03000 ppm         |
|                   | 7/8/2019 07:47:42 | 0.04000 ppm         |

## Recent Benzene Detections

| Location Category  | Reading Date      | Range of Detections |
|--------------------|-------------------|---------------------|
| Division E         | 7/8/2019 08:45:11 | 0.0400 ppm          |
|                    | 7/8/2019 08:49:51 | 0.0200 ppm          |
|                    | 7/8/2019 08:47:42 | 0.0300 ppm          |
| Impacted Tank Farm | 7/8/2019 08:22:37 | 0.0500 ppm          |
|                    | 7/8/2019 08:25:14 | 0.1200 ppm          |
|                    | 7/8/2019 08:29:39 | 0.2900 ppm          |
|                    | 7/8/2019 08:34:27 | 0.1400 ppm          |

## Recent Benzene Detections

| Location Category  | Reading Date      | Range of Detections |
|--------------------|-------------------|---------------------|
| Division E         | 7/8/2019 09:08:03 | 0.05000 ppm         |
|                    | 7/8/2019 09:19:26 | 0.02000 ppm         |
| Impacted Tank Farm | 7/8/2019 09:33:32 | 0.04000 ppm         |
|                    | 7/8/2019 09:35:19 | 0.04000 ppm         |

## Recent Benzene Detections

| Location Category  | Reading Date      | Range of Detections |
|--------------------|-------------------|---------------------|
| Division E         | 7/8/2019 10:07:17 | 0.0200 ppm          |
|                    | 7/8/2019 10:24:31 | 0.0400 ppm          |
| Impacted Tank Farm | 7/8/2019 10:52:27 | 0.1900 ppm          |

## Recent Benzene Detections

| Location Category | Reading Date      | Range of Detections |
|-------------------|-------------------|---------------------|
| Division E        | 7/8/2019 11:23:51 | 0.08000 ppm         |
|                   | 7/8/2019 11:27:46 | 0.08000 ppm         |
|                   | 7/8/2019 11:31:49 | 0.04000 ppm         |

## Recent Benzene Detections

| Location Category  | Reading Date      | Range of Detections |
|--------------------|-------------------|---------------------|
| Impacted Tank Farm | 7/8/2019 12:04:31 | 0.02000 ppm         |
|                    | 7/8/2019 12:08:40 | 0.07000 ppm         |
|                    | 7/8/2019 12:13:56 | 0.03000 ppm         |

## Recent Benzene Detections

| Location Category  | Reading Date      | Range of Detections |
|--------------------|-------------------|---------------------|
| Impacted Tank Farm | 7/8/2019 13:37:02 | 0.05000 ppm         |
|                    | 7/8/2019 13:43:20 | 0.04000 ppm         |

## Recent Benzene Detections

| Location Category | Reading Date      | Range of Detections |
|-------------------|-------------------|---------------------|
| Division E        | 7/8/2019 14:33:19 | 0.06000 ppm         |

## Recent Benzene Detections

| La cation Catalana | Deading Date      | Danas of Datastians |
|--------------------|-------------------|---------------------|
| Location Category  | Reading Date      | Range of Detections |
| Impacted Tank Farm | 7/8/2019 15:18:42 | 0.0500 ppm          |
|                    | 7/8/2019 15:23:32 | 0.0900 ppm          |
|                    | 7/8/2019 15:27:41 | 0.1600 ppm          |

## Recent Benzene Detections

| Location Category  | Reading Date      | Range of Detections |
|--------------------|-------------------|---------------------|
| Division E         | 7/8/2019 16:17:08 | 0.0200 ppm          |
| Impacted Tank Farm | 7/8/2019 16:38:16 | 0.0600 ppm          |
|                    | 7/8/2019 16:44:33 | 0.0200 ppm          |
|                    | 7/8/2019 16:33:57 | 0.0400 ppm          |
|                    | 7/8/2019 16:41:09 | 0.1300 ppm          |

## Recent Benzene Detections

| Location Category  | Reading Date      | Range of Detections |
|--------------------|-------------------|---------------------|
| Division E         | 7/8/2019 17:12:53 | 0.0300 ppm          |
|                    | 7/8/2019 17:16:27 | 0.0300 ppm          |
|                    | 7/8/2019 17:23:47 | 0.0300 ppm          |
| Impacted Tank Farm | 7/8/2019 17:42:23 | 0.0300 ppm          |
|                    | 7/8/2019 17:45:16 | 0.1300 ppm          |
|                    | 7/8/2019 17:48:34 | 0.0300 ppm          |

## Recent Benzene Detections

| Location Category | Reading Date      | Range of Detections |
|-------------------|-------------------|---------------------|
| Division E        | 7/8/2019 18:09:09 | 0.04000 ppm         |
|                   | 7/8/2019 18:32:32 | 0.02000 ppm         |

## Recent Benzene Detections

| Location Category | Reading Date      | Range of Detections |
|-------------------|-------------------|---------------------|
| Division E        | 7/8/2019 19:41:10 | 0.04000 ppm         |

## Recent Benzene Detections

| Location Category | Reading Date      | Range of Detections |
|-------------------|-------------------|---------------------|
| Division E        | 7/8/2019 20:05:09 | 0.03000 ppm         |

## Recent Benzene Detections

| Location Category | Reading Date      | Range of Detections |
|-------------------|-------------------|---------------------|
| Division E        | 7/8/2019 22:33:54 | 0.03000 ppm         |