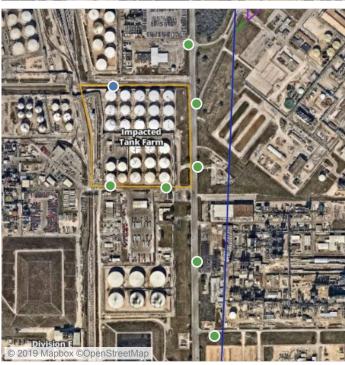

/2019 6:00:00 PM



### Recent Benzene Detections

| Location Category  | Reading Date      | Range of Detections |
|--------------------|-------------------|---------------------|
| Division E         | 7/9/2019 17:44:58 | 0.0200 ppm          |
|                    | 7/9/2019 17:57:10 | 0.0200 ppm          |
| Impacted Tank Farm | 7/9/2019 17:20:35 | 0.1300 ppm          |
|                    | 7/9/2019 17:23:34 | 0.0400 ppm          |
|                    | 7/9/2019 17:28:34 | 0.0800 ppm          |





#### Reading Date

7/9/2019 6:00:00 PM to 7/9/2019 8:00:00 PM



### Recent Benzene Detections

| Location Category | Reading Date      | Range of Detections |
|-------------------|-------------------|---------------------|
| Division E        | 7/9/2019 18:00:25 | 0.02000 ppm         |



#### Reading Date

7/9/2019 8:00:00 PM to 7/9/2019 9:00:00 PM



# Recent Benzene Detections

| Location Category | Reading Date      | Range of Detections |
|-------------------|-------------------|---------------------|
| Division E        | 7/9/2019 20:38:27 | 0.04000 ppm         |



#### Reading Date

7/9/2019 9:00:00 PM to 7/9/2019 10:00:00 PM



Recent Benzene Detections



#### Reading Date

7/9/2019 10:00:00 PM to 7/9/2019 11:00:00 PM



Recent Benzene Detections