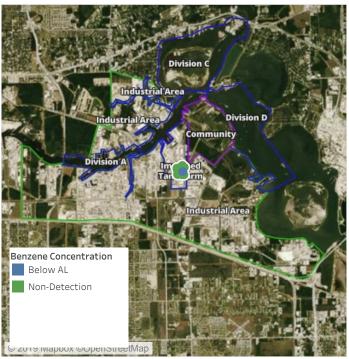

| 7/9/2019 11:11:27 | 0.0300 ppm          |
|                    | 7/9/2019 11:16:12 | 0.0200 ppm          |
|                    | 7/9/2019 11:26:19 | 0.1500 ppm          |





#### Reading Date

7/9/2019 12:00:00 PM to 7/9/2019 1:00:00 PM



### Recent Benzene Detections

| Location Category  | Reading Date      | Range of Detections |
|--------------------|-------------------|---------------------|
| Division E         | 7/9/2019 12:47:11 | 0.0200 ppm          |
| Impacted Tank Farm | 7/9/2019 12:27:35 | 0.0200 ppm          |
|                    | 7/9/2019 12:22:17 | 0.0200 ppm          |
|                    | 7/9/2019 12:31:19 | 0.0200 ppm          |
|                    | 7/9/2019 12:34:03 | 0.1500 ppm          |





#### Reading Date

7/9/2019 1:00:00 PM to 7/9/2019 2:00:00 PM



### Recent Benzene Detections

| Location Category  | Reading Date      | Range of Detections |
|--------------------|-------------------|---------------------|
| Impacted Tank Farm | 7/9/2019 13:58:54 | 0.07000 ppm         |
|                    | 7/9/2019 13:55:44 | 0.02000 ppm         |





#### Reading Date

7/9/2019 2:00:00 PM to 7/9/2019 3:00:00 PM



### Recent Benzene Detections

| Location Category | Reading Date      | Range of Detections |
|-------------------|-------------------|---------------------|
| Division E        | 7/9/2019 14:14:36 | 0.03000 ppm         |
|                   | 7/9/2019 14:25:30 | 0.02000 ppm         |
|                   | 7/9/2019 14:45:17 | 0.03000 ppm         |





#### Reading Date

7/9/2019 3:00:00 PM to 7/9/2019 4:00:00 PM



### Recent Benze