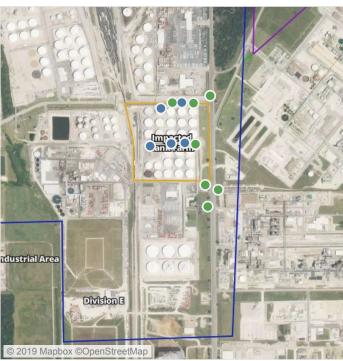

### Recent Benzene Detections

| Location Category  | Reading Date      | Range of Detections |
|--------------------|-------------------|---------------------|
| Division E         | 7/9/2019 10:31:08 | 0.0600 ppm          |
| Impacted Tank Farm | 7/9/2019 10:08:45 | 0.0900 ppm          |
|                    | 7/9/2019 10:10:32 | 0.0300 ppm          |
|                    | 7/9/2019 10:15:28 | 0.1800 ppm          |

### Recent Benzene Detections

| Location Category  | Reading Date      | Range of Detections |
|--------------------|-------------------|---------------------|
| Division E         | 7/9/2019 11:06:19 | 0.0200 ppm          |
|                    | 7/9/2019 11:50:55 | 0.0400 ppm          |
| Impacted Tank Farm | 7/9/2019 11:11:27 | 0.0300 ppm          |
|                    | 7/9/2019 11:16:12 | 0.0200 ppm          |
|                    | 7/9/2019 11:26:19 | 0.1500 ppm          |

### Recent Benzene Detections

| Location Category  | Reading Date      | Range of Detections |
|--------------------|-------------------|---------------------|
| Division E         | 7/9/2019 12:47:11 | 0.0200 ppm          |
| Impacted Tank Farm | 7/9/2019 12:27:35 | 0.0200 ppm          |
|                    | 7/9/2019 12:22:17 | 0.0200 ppm          |
|                    | 7/9/2019 12:31:19 | 0.0200 ppm          |
|                    | 7/9/2019 12:34:03 | 0.1500 ppm          |

### Recent Benzene Detections

| Location Category  | Reading Date      | Range of Detections |
|--------------------|-------------------|---------------------|
| Impacted Tank Farm | 7/9/2019 13:58:54 | 0.07000 ppm         |
|                    | 7/9/2019 13:55:44 | 0.02000 ppm         |

### Recent Benzene Detections

| Location Category  | Reading Date      | Range of Detections |
|--------------------|-------------------|---------------------|
| Impacted Tank Farm | 7/9/2019 15:37:12 | 0.04000 ppm         |
|                    | 7/9/2019 15:46:31 | 0.02000 ppm         |

### Recent Benzene Detections

| Location Category  | Reading Date      | Range of Detections |
|--------------------|-------------------|---------------------|
| Division E         | 7/9/2019 17:44:58 | 0.0200 ppm          |
|                    | 7/9/2019 17:57:10 | 0.0200 ppm          |
| Impacted Tank Farm | 7/9/2019 17:20:35 | 0.1300 ppm          |
|                    | 7/9/2019 17:23:34 | 0.0400 ppm          |
|                    | 7/9/2019 17:28:34 | 0.0800 ppm          |