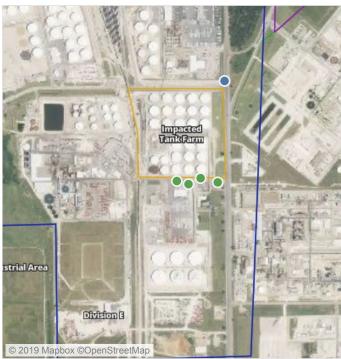

Recent Benzene Detections



#### Reading Date

7/9/2019 4:00:00 AM to 7/9/2019 5:00:00 AM



Recent Benzene Detections



#### Reading Date

7/9/2019 5:00:00 AM to 7/9/2019 6:00:00 AM



Recent Benzene Detections



#### Reading Date

7/9/2019 6:00:00 AM to 7/9/2019 7:00:00 AM



### Recent Benzene Detections

| Location Category | Reading Date      | Range of Detections |
|-------------------|-------------------|---------------------|
| Division E        | 7/9/2019 06:27:14 | 0.02000 ppm         |





#### Reading Date

7/9/2019 7:00:00 AM to 7/9/2019 8:00:00 AM



### Recent Benzene Detections

| Location Category | Reading Date      | Range of Detections |
|-------------------|-------------------|---------------------|
| Division E        | 7/9/2019 07:35:20 | 0.04000 ppm         |





#### Reading Date

7/9/2019 8:00:00 AM to 7/9/2019 9:00:00 AM



### Recent Benzene Detections

| Location Category | Reading Date      | Range of Detections |
|-------------------|-------------------|---------------------|
| Division E        | 7/9/2019 08:51:38 | 0.02000 ppm         |





#### Reading Date

7/9/2019 9:00:00 AM to 7/9/2019 10:00:00 AM



### Recent Benzene Detections

| Location Category | Reading Date      | Range of Detections |
|-------------------|-------------------|---------------------|
| Division E        | 7/9/2019 09:01:33 | 0.02000 ppm         |
|                   | 7/9/2019 09:04:15 | 0.08000 ppm         |
|                   | 7/9/2019 09:05:44 | 0.07000 ppm         |
|                   | 7/9/2019 09:08:23 | 0.02000 ppm         |





#### Reading Date