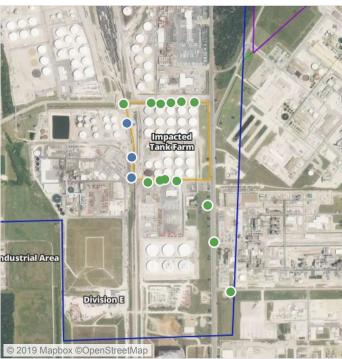

### Recent Benzene Detections

| Location Category  | Reading Date      | Range of Detections |
|--------------------|-------------------|---------------------|
| Division E         | 7/9/2019 10:31:08 | 0.0600 ppm          |
| Impacted Tank Farm | 7/9/2019 10:08:45 | 0.0900 ppm          |
|                    | 7/9/2019 10:10:32 | 0.0300 ppm          |
|                    | 7/9/2019 10:15:28 | 0.1800 ppm          |

### Recent Benzene Detections

| Location Category  | Reading Date      | Range of Detections |
|--------------------|-------------------|---------------------|
| Division E         | 7/9/2019 11:06:19 | 0.0200 ppm          |
|                    | 7/9/2019 11:50:55 | 0.0400 ppm          |
| Impacted Tank Farm | 7/9/2019 11:11:27 | 0.0300 ppm          |
|                    | 7/9/2019 11:16:12 | 0.0200 ppm          |
|                    | 7/9/2019 11:26:19 | 0.1500 ppm          |

### Recent Benzene Detections

| Location Category  | Reading Date      | Range of Detections |
|--------------------|-------------------|---------------------|
| Division E         | 7/9/2019 12:47:11 | 0.0200 ppm          |
| Impacted Tank Farm | 7/9/2019 12:27:35 | 0.0200 ppm          |
|                    | 7/9/2019 12:22:17 | 0.0200 ppm          |
|                    | 7/9/2019 12:31:19 | 0.0200 ppm          |
|                    | 7/9/2019 12:34:03 | 0.1500 ppm          |

### Recent Benzene Detections

| Location Category  | Reading Date      | Range of Detections |
|--------------------|-------------------|---------------------|
| Impacted Tank Farm | 7/9/2019 13:58:54 | 0.07000 ppm         |
|                    | 7/9/2019 13:55:44 | 0.02000 ppm         |

### Recent Benzene Detections

| Location Category  | Reading Date      | Range of Detections |
|--------------------|-------------------|---------------------|
| Impacted Tank Farm | 7/9/2019 15:37:12 | 0.04000 ppm         |
|                    | 7/9/2019 15:46:31 | 0.02000 ppm         |

### Recent Benzene Detections

| Location Category  | Reading Date      | Range of Detections |
|--------------------|-------------------|---------------------|
| Division E         | 7/9/2019 17:44:58 | 0.0200 ppm          |
|                    | 7/9/2019 17:57:10 | 0.0200 ppm          |
| Impacted Tank Farm | 7/9/2019 17:20:35 | 0.1300 ppm          |
|                    | 7/9/2019 17:23:34 | 0.0400 ppm          |
|                    | 7/9/2019 17:28:34 | 0.0800 ppm          |