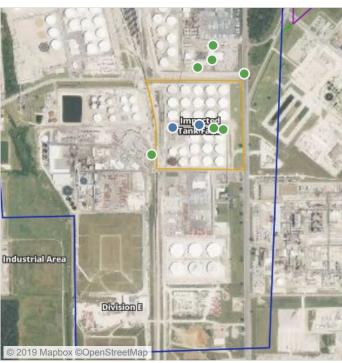

### Recent Benzene Detections

| Location Category  | Reading Date      | Range of Detections |
|--------------------|-------------------|---------------------|
| Division E         | 7/9/2019 10:31:08 | 0.0600 ppm          |
| Impacted Tank Farm | 7/9/2019 10:08:45 | 0.0900 ppm          |
|                    | 7/9/2019 10:10:32 | 0.0300 ppm          |
|                    | 7/9/2019 10:15:28 | 0.1800 ppm          |

### Recent Benzene Detections

| Location Category  | Reading Date      | Range of Detections |
|--------------------|-------------------|---------------------|
| Division E         | 7/9/2019 11:06:19 | 0.0200 ppm          |
|                    | 7/9/2019 11:50:55 | 0.0400 ppm          |
| Impacted Tank Farm | 7/9/2019 11:11:27 | 0.0300 ppm          |
|                    | 7/9/2019 11:16:12 | 0.0200 ppm          |
|                    | 7/9/2019 11:26:19 | 0.1500 ppm          |

### Recent Benzene Detections

| Location Category  | Reading Date      | Range of Detections |
|--------------------|-------------------|---------------------|
| Division E         | 7/9/2019 12:47:11 | 0.0200 ppm          |
| Impacted Tank Farm | 7/9/2019 12:27:35 | 0.0200 ppm          |
|                    | 7/9/2019 12:22:17 | 0.0200 ppm          |
|                    | 7/9/2019 12:31:19 | 0.0200 ppm          |
|                    | 7/9/2019 12:34:03 | 0.1500 ppm          |

### Recent Benzene Detections

| Location Category  | Reading Date      | Range of Detections |
|--------------------|-------------------|---------------------|
| Impacted Tank Farm | 7/9/2019 13:58:54 | 0.07000 ppm         |
|                    | 7/9/2019 13:55:44 | 0.02000 ppm         |

### Recent Benzene Detections

| Location Category  | Reading Date      | Range of Detections |
|--------------------|-------------------|---------------------|
| Impacted Tank Farm | 7/9/2019 15:37:12 | 0.04000 ppm         |
|                    | 7/9/2019 15:46:31 | 0.02000 ppm         |

### Recent Benzene Detections

| Location Category  | Reading Date      | Range of Detections |
|--------------------|-------------------|---------------------|
| Division E         | 7/9/2019 17:44:58 | 0.0200 ppm          |
|                    | 7/9/2019 17:57:10 | 0.0200 ppm          |
| Impacted Tank Farm | 7/9/2019 17:20:35 | 0.1300 ppm          |
|                    | 7/9/2019 17:23:34 | 0.0400 ppm          |
|                    | 7/9/2019 17:28:34 | 0.0800 ppm          |