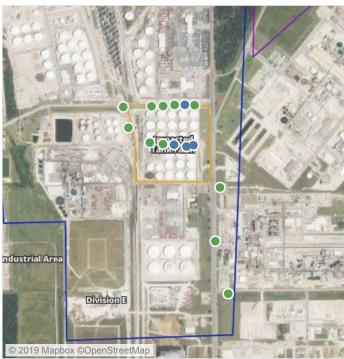

### Recent Benzene Detections

| Location Category  | Reading Date      | Range of Detections |
|--------------------|-------------------|---------------------|
| Impacted Tank Farm | 7/9/2019 13:58:54 | 0.07000 ppm         |
|                    | 7/9/2019 13:55:44 | 0.02000 ppm         |

### Recent Benzene Detections

| Location Category  | Reading Date      | Range of Detections |
|--------------------|-------------------|---------------------|
| Impacted Tank Farm | 7/9/2019 15:37:12 | 0.04000 ppm         |
|                    | 7/9/2019 15:46:31 | 0.02000 ppm         |

### Recent Benzene Detections

| Location Category  | Reading Date      | Range of Detections |
|--------------------|-------------------|---------------------|
| Division E         | 7/9/2019 17:44:58 | 0.0200 ppm          |
|                    | 7/9/2019 17:57:10 | 0.0200 ppm          |
| Impacted Tank Farm | 7/9/2019 17:20:35 | 0.1300 ppm          |
|                    | 7/9/2019 17:23:34 | 0.0400 ppm          |
|                    | 7/9/2019 17:28:34 | 0.0800 ppm          |