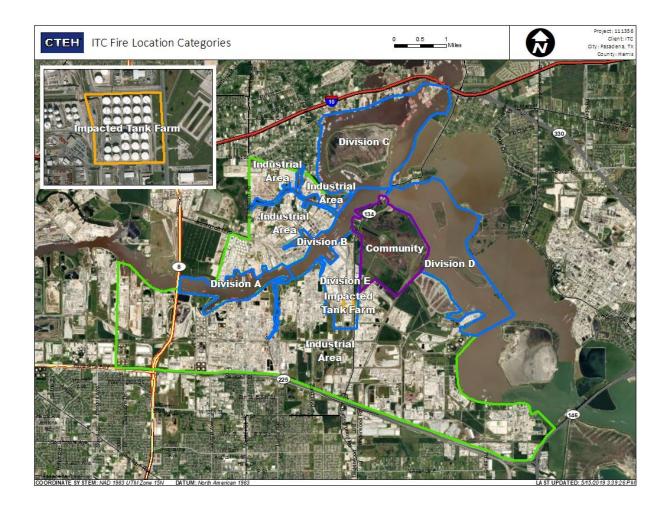

enzene Detections

| Location Category | Reading Date      | Range of Detections |
|-------------------|-------------------|---------------------|
| Division E        | 7/9/2019 06:27:14 | 0.02000 ppm         |





#### Reading Date

7/9/2019 7:00:00 AM to 7/9/2019 8:00:00 AM



### Recent Benzene Detections

| Location Category | Reading Date      | Range of Detections |
|-------------------|-------------------|---------------------|
| Division E        | 7/9/2019 07:35:20 | 0.04000 ppm         |





#### Reading Date

7/9/2019 8:00:00 AM to 7/9/2019 9:00:00 AM



### Recent Benzene Detections

| Location Category | Reading Date      | Range of Detections |
|-------------------|-------------------|---------------------|
| Division E        | 7/9/2019 08:51:38 | 0.02000 ppm         |





#### Reading Date

7/9/2019 9:00:00 AM to 7/9/2019 10:00:00 AM



### Recent Benzene Detections

| Location Category | Reading Date      | Range of Detections |
|-------------------|-------------------|---------------------|
| Division E        | 7/9/2019 09:01:33 | 0.02000 ppm         |
|                   | 7/9/2019 09:04:15 | 0.08000 ppm         |
|                   | 7/9/2019 09:05:44 | 0.07000 ppm         |
|                   | 7/9/2019 09:08:23 | 0.02000 ppm         |





#### Reading Date

7/9/2019 10:00:00 AM to 7/9/2019 11:00:00 AM



### Recent Benzene Detections

| Location Category  | Reading Date      | Range of Detections |
|--------------------|-------------------|---------------------|
| Division E         | 7/9/2019 10:31:08 | 0.0600 ppm          |
| Impacted Tank Far