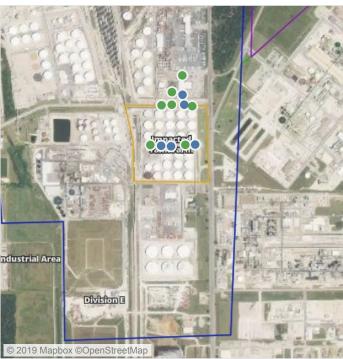

| 7/9/2019 10:31:08 | 0.0600 ppm          |
| Impacted Tank Farm | 7/9/2019 10:08:45 | 0.0900 ppm          |
|                    | 7/9/2019 10:10:32 | 0.0300 ppm          |
|                    | 7/9/2019 10:15:28 | 0.1800 ppm          |





#### Reading Date

7/9/2019 11:00:00 AM to 7/9/2019 12:00:00 PM



### Recent Benzene Detections

| Location Category  | Reading Date      | Range of Detections |
|--------------------|-------------------|---------------------|
| Division E         | 7/9/2019 11:06:19 | 0.0200 ppm          |
|                    | 7/9/2019 11:50:55 | 0.0400 ppm          |
| Impacted Tank Farm | 7/9/2019 11:11:27 | 0.0300 ppm          |
|                    | 7/9/2019 11:16:12 | 0.0200 ppm          |
|                    | 7/9/2019 11:26:19 | 0.1500 ppm          |





#### Reading Date

7/9/2019 12:00:00 PM to 7/9/2019 1:00:00 PM



### Recent Benzene Detections

| Location Category  | Reading Date      | Range of Detections |
|--------------------|-------------------|---------------------|
| Division E         | 7/9/2019 12:47:11 | 0.0200 ppm          |
| Impacted Tank Farm | 7/9/2019 12:27:35 | 0.0200 ppm          |
|                    | 7/9/2019 12:22:17 | 0.0200 ppm          |
|                    | 7/9/2019 12:31:19 | 0.0200 ppm          |
|                    | 7/9/2019 12:34:03 | 0.1500 ppm          |





#### Reading Date

7/9/2019 1:00:00 PM to 7/9/2019 2:00:00 PM



### Recent Benzene Detections

| Location Category  | Reading Date      | Range of Detections |
|--------------------|-------------------|---------------------|
| Impacted Ta