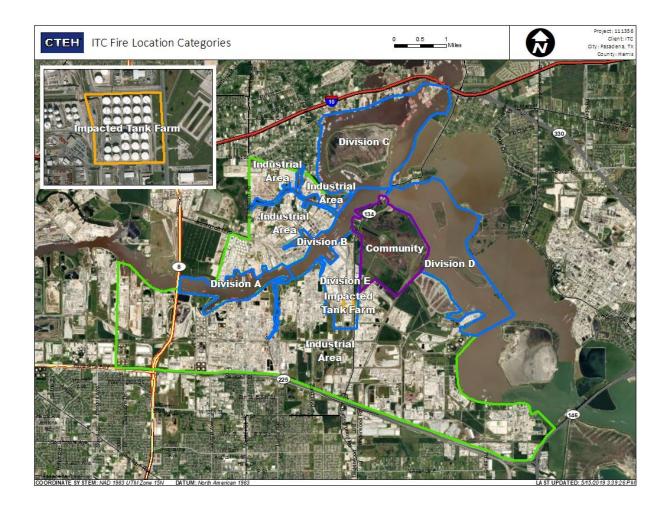

| 7/9/2019 10:31:08 | 0.0600 ppm          |
| Impacted Tank Farm | 7/9/2019 10:08:45 | 0.0900 ppm          |
|                    | 7/9/2019 10:10:32 | 0.0300 ppm          |
|                    | 7/9/2019 10:15:28 | 0.1800 ppm          |





#### Reading Date

7/9/2019 11:00:00 AM to 7/9/2019 12:00:00 PM



### Recent Benzene Detections

| Location Category  | Reading Date      | Range of Detections |
|--------------------|-------------------|---------------------|
| Division E         | 7/9/2019 11:06:19 | 0.0200 ppm          |
|                    | 7/9/2019 11:50:55 | 0.0400 ppm          |
| Impacted Tank Farm | 7/9/2019 11:11:27 | 0.0300 ppm          |
|                    | 7/9/2019 11:16:12 | 0.0200 ppm          |
|                    | 7/9/2019 11:26:19 | 0.1500 ppm          |





#### Reading Date

7/9/2019 12:00:00 PM to 7/9/2019 1:00:00 PM



### Recent Benzene Detections

| Location Category  | Reading Date      | Range of Detections |
|--------------------|-------------------|---------------------|
| Division E         | 7/9/2019 12:47:11 | 0.0200 ppm          |
| Impacted Tank Farm | 7/9/2019 12:27:35 | 0.0200 ppm          |
|                    | 7/9/2019 12:22:17 | 0.0200 ppm          |
|                    | 7/9/2019 12:31:19 | 0.0200 ppm          |
|                    | 7/9/2019 12:34:03 | 0.1500 ppm          |





#### Reading Date

7/9/2019 1:00:00 PM to 7/9/2019 2:00:00 PM



### Recent Benzene Detections

| Location Category  | Reading Date      | Range of Detections |
|--------------------|-------------------|---------------------|
| Impacted Tank