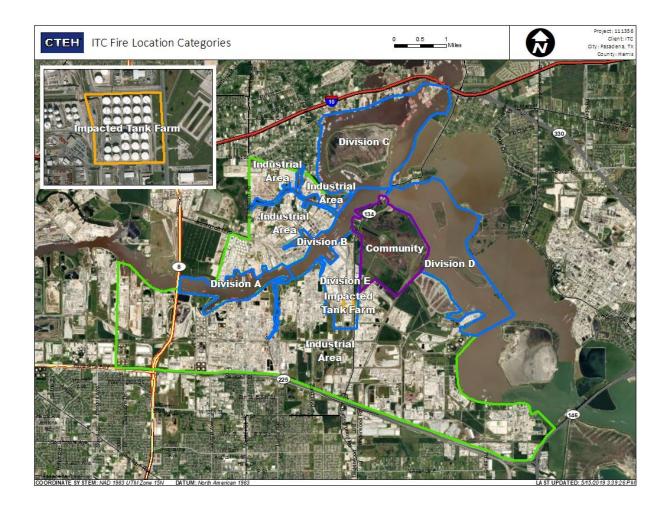

:00 AM



Recent Benzene Detections



#### Reading Date

7/9/2019 1:00:00 AM to 7/9/2019 2:00:00 AM



Recent Benzene Detections



#### Reading Date

7/9/2019 2:00:00 AM to 7/9/2019 3:00:00 AM



Recent Benzene Detections



#### Reading Date

7/9/2019 3:00:00 AM to 7/9/2019 4:00:00 AM



Recent Benzene Detections



#### Reading Date

7/9/2019 4:00:00 AM to 7/9/2019 5:00:00 AM



Recent Benzene Detections



#### Reading Date

7/9/2019 5:00:00 AM to 7/9/2019 6:00:00 AM



Recent Benzene Detections



#### Reading Date

7/9/2019 6:00:00 AM to 7/9/2019 7:00:00 AM



### Recent Benzene Detections

| Location Category | Reading Date      | Range of Detections |
|-------------------|-------------------|---------------------|
| Division E        | 7/9/2019 06:27:14 | 0.02000 ppm         |





#### Reading Date

7/9/2019 7:00:00 AM to 7/9/2019 8:00:00 AM



### Recent Benzene Detections

| Location Category | Reading Date      | Range of Detections |
|-------------------|-------------------|---------------------|
| Division E        | 7/9/2019 07:35:20 | 0.04000 ppm         |





#### Reading Date

7/9/2019 8:00:00 AM to 7/9/2019 9:00:00 AM



### Recent Benzene Detections

| Location Category | Reading Date      | Range of Detections |
|-------------------|-------------------|---------------------|
| Division E        | 7/9/2019 08:51:38 | 0.02000 ppm         |





#### Reading Date

7/9/2019 9:00:00 AM to 7/9/2019 10:00:00 AM



### Recent Benzene Detections

| Location Category | Reading Date      | Range of Detections |
|-------------------|-------------------|----------