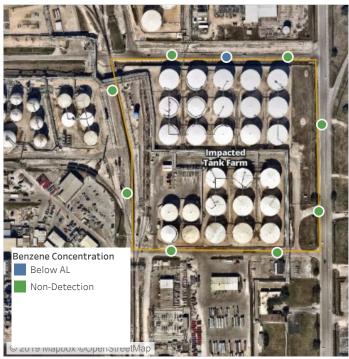

egory  | Reading Date      | Range of Detections |
|--------------------|-------------------|---------------------|
| Division E         | 7/9/2019 17:44:58 | 0.0200 ppm          |
|                    | 7/9/2019 17:57:10 | 0.0200 ppm          |
| Impacted Tank Farm | 7/9/2019 17:20:35 | 0.1300 ppm          |
|                    | 7/9/2019 17:23:34 | 0.0400 ppm          |
|                    | 7/9/2019 17:28:34 | 0.0800 ppm          |





#### Reading Date

7/9/2019 6:00:00 PM to 7/9/2019 8:00:00 PM



### Recent Benzene Detections

| Location Category | Reading Date      | Range of Detections |
|-------------------|-------------------|---------------------|
| Division E        | 7/9/2019 18:00:25 | 0.02000 ppm         |



#### Reading Date

7/9/2019 8:00:00 PM to 7/9/2019 9:00:00 PM



# Recent Benzene Detections

| Location Category | Reading Date      | Range of Detections |
|-------------------|-------------------|---------------------|
| Division E        | 7/9/2019 20:38:27 | 0.04000 ppm         |



#### Reading Date

7/9/2019 9:00:00 PM to 7/9/2019 10:00:00 PM



Recent Benzene Detections



#### Reading Date

7/9/2019 10:00:00 PM to 7/9/2019 11:00:00 PM



Recent Benzene Detections