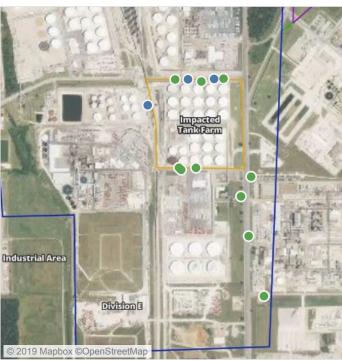

### Recent Benzene Detections

| Location Category  | Reading Date      | Range of Detections |
|--------------------|-------------------|---------------------|
| Division E         | 7/9/2019 10:31:08 | 0.0600 ppm          |
| Impacted Tank Farm | 7/9/2019 10:08:45 | 0.0900 ppm          |
|                    | 7/9/2019 10:10:32 | 0.0300 ppm          |
|                    | 7/9/2019 10:15:28 | 0.1800 ppm          |

### Recent Benzene Detections

| Location Category  | Reading Date      | Range of Detections |
|--------------------|-------------------|---------------------|
| Division E         | 7/9/2019 11:06:19 | 0.0200 ppm          |
|                    | 7/9/2019 11:50:55 | 0.0400 ppm          |
| Impacted Tank Farm | 7/9/2019 11:11:27 | 0.0300 ppm          |
|                    | 7/9/2019 11:16:12 | 0.0200 ppm          |
|                    | 7/9/2019 11:26:19 | 0.1500 ppm          |

### Recent Benzene Detections

| Location Category  | Reading Date      | Range of Detections |
|--------------------|-------------------|---------------------|
| Division E         | 7/9/2019 12:47:11 | 0.0200 ppm          |
| Impacted Tank Farm | 7/9/2019 12:27:35 | 0.0200 ppm          |
|                    | 7/9/2019 12:22:17 | 0.0200 ppm          |
|                    | 7/9/2019 12:31:19 | 0.0200 ppm          |
|                    | 7/9/2019 12:34:03 | 0.1500 ppm          |

### Recent Benzene Detections

| Location Category  | Reading Date      | Range of Detections |
|--------------------|-------------------|---------------------|
| Impacted Tank Farm | 7/9/2019 13:58:54 | 0.07000 ppm         |
|                    | 7/9/2019 13:55:44 | 0.02000 ppm         |

### Recent Benzene Detections

| Location Category  | Reading Date      | Range of Detections |
|--------------------|-------------------|---------------------|
| Impacted Tank Farm | 7/9/2019 15:37:12 | 0.04000 ppm         |
|                    | 7/9/2019 15:46:31 | 0.02000 ppm         |

### Recent Benzene Detections

| Location Category  | Reading Date      | Range of Detections |
|--------------------|-------------------|---------------------|
| Division E         | 7/9/2019 17:44:58 | 0.0200 ppm          |
|                    | 7/9/2019 17:57:10 | 0.0200 ppm          |
| Impacted Tank Farm | 7/9/2019 17:20:35 | 0.1300 ppm          |
|                    | 7/9/2019 17:23:34 | 0.0400 ppm          |
|                    | 7/9/2019 17:28:34 | 0.0800 ppm          |