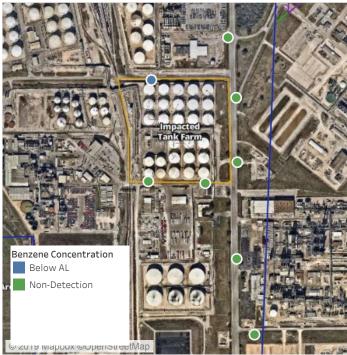

### Recent Benzene Detections

| Location Category  | Reading Date      | Range of Detections |
|--------------------|-------------------|---------------------|
| Division E         | 7/9/2019 10:31:08 | 0.0600 ppm          |
| Impacted Tank Farm | 7/9/2019 10:08:45 | 0.0900 ppm          |
|                    | 7/9/2019 10:10:32 | 0.0300 ppm          |
|                    | 7/9/2019 10:15:28 | 0.1800 ppm          |

### Recent Benzene Detections

| Location Category  | Reading Date      | Range of Detections |
|--------------------|-------------------|---------------------|
| Division E         | 7/9/2019 11:06:19 | 0.0200 ppm          |
|                    | 7/9/2019 11:50:55 | 0.0400 ppm          |
| Impacted Tank Farm | 7/9/2019 11:11:27 | 0.0300 ppm          |
|                    | 7/9/2019 11:16:12 | 0.0200 ppm          |
|                    | 7/9/2019 11:26:19 | 0.1500 ppm          |

### Recent Benzene Detections

| Location Category  | Reading Date      | Range of Detections |
|--------------------|-------------------|---------------------|
| Division E         | 7/9/2019 12:47:11 | 0.0200 ppm          |
| Impacted Tank Farm | 7/9/2019 12:27:35 | 0.0200 ppm          |
|                    | 7/9/2019 12:22:17 | 0.0200 ppm          |
|                    | 7/9/2019 12:31:19 | 0.0200 ppm          |
|                    | 7/9/2019 12:34:03 | 0.1500 ppm          |

### Recent Benzene Detections

| Location Category  | Reading Date      | Range of Detections |
|--------------------|-------------------|---------------------|
| Impacted Tank Farm | 7/9/2019 13:58:54 | 0.07000 ppm         |
|                    | 7/9/2019 13:55:44 | 0.02000 ppm         |

### Recent Benzene Detections

| Location Category  | Reading Date      | Range of Detections |
|--------------------|-------------------|---------------------|
| Impacted Tank Farm | 7/9/2019 15:37:12 | 0.04000 ppm         |
|                    | 7/9/2019 15:46:31 | 0.02000 ppm         |

### Recent Benzene Detections

| Location Category  | Reading Date      | Range of Detections |
|--------------------|-------------------|---------------------|
| Division E         | 7/9/2019 17:44:58 | 0.0200 ppm          |
|                    | 7/9/2019 17:57:10 | 0.0200 ppm          |
| Impacted Tank Farm | 7/9/2019 17:20:35 | 0.1300 ppm          |
|                    | 7/9/2019 17:23:34 | 0.0400 ppm          |
|                    | 7/9/2019 17:28:34 | 0.0800 ppm          |