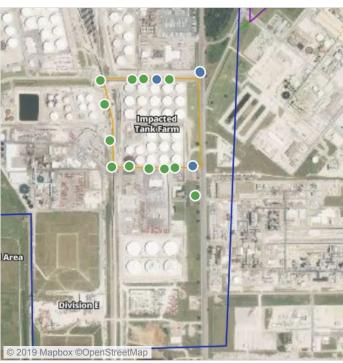

### Recent Benzene Detections

| Location Category  | Reading Date      | Range of Detections |
|--------------------|-------------------|---------------------|
| Division E         | 7/9/2019 10:31:08 | 0.0600 ppm          |
| Impacted Tank Farm | 7/9/2019 10:08:45 | 0.0900 ppm          |
|                    | 7/9/2019 10:10:32 | 0.0300 ppm          |
|                    | 7/9/2019 10:15:28 | 0.1800 ppm          |

### Recent Benzene Detections

| Location Category  | Reading Date      | Range of Detections |
|--------------------|-------------------|---------------------|
| Division E         | 7/9/2019 11:06:19 | 0.0200 ppm          |
|                    | 7/9/2019 11:50:55 | 0.0400 ppm          |
| Impacted Tank Farm | 7/9/2019 11:11:27 | 0.0300 ppm          |
|                    | 7/9/2019 11:16:12 | 0.0200 ppm          |
|                    | 7/9/2019 11:26:19 | 0.1500 ppm          |

### Recent Benzene Detections

| Location Category  | Reading Date      | Range of Detections |
|--------------------|-------------------|---------------------|
| Division E         | 7/9/2019 12:47:11 | 0.0200 ppm          |
| Impacted Tank Farm | 7/9/2019 12:27:35 | 0.0200 ppm          |
|                    | 7/9/2019 12:22:17 | 0.0200 ppm          |
|                    | 7/9/2019 12:31:19 | 0.0200 ppm          |
|                    | 7/9/2019 12:34:03 | 0.1500 ppm          |