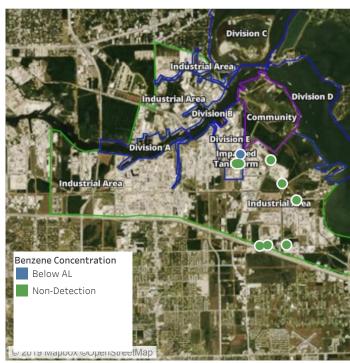

9 1:00:00 AM to 7/9/2019 2:00:00 AM



Recent Benzene Detections



#### Reading Date

7/9/2019 2:00:00 AM to 7/9/2019 3:00:00 AM



Recent Benzene Detections



#### Reading Date

7/9/2019 3:00:00 AM to 7/9/2019 4:00:00 AM



Recent Benzene Detections



#### Reading Date

7/9/2019 4:00:00 AM to 7/9/2019 5:00:00 AM



Recent Benzene Detections



#### Reading Date

7/9/2019 5:00:00 AM to 7/9/2019 6:00:00 AM



Recent Benzene Detections



#### Reading Date

7/9/2019 6:00:00 AM to 7/9/2019 7:00:00 AM



### Recent Benzene Detections

| Location Category | Reading Date      | Range of Detections |
|-------------------|-------------------|---------------------|
| Division E        | 7/9/2019 06:27:14 | 0.02000 ppm         |





#### Reading Date

7/9/2019 7:00:00 AM to 7/9/2019 8:00:00 AM



### Recent Benzene Detections

| Location Category | Reading Date      | Range of Detections |
|-------------------|-------------------|---------------------|
| Division E        | 7/9/2019 07:35:20 | 0.04000 ppm         |





#### Reading Date

7/9/2019 8:00:00 AM to 7/9/2019 9:00:00 AM



### Recent Benzene Detections

| Location Category | Reading Date      | Range of Detections |
|-------------------|-------------------|---------------------|
| Division E        | 7/9/2019 08:51:38 | 0.02000 ppm         |





#### Reading Date

7/9/2019 9:00:00 AM to 7/9/2019 10:00:00 AM



### Recent Benzene Detections

| Location Category | Reading Date      | Range of Detections |
|-------------------|-------------------|---------------------|
| Division E        | 7/9/2019 09:01:33 | 0.02000 pp