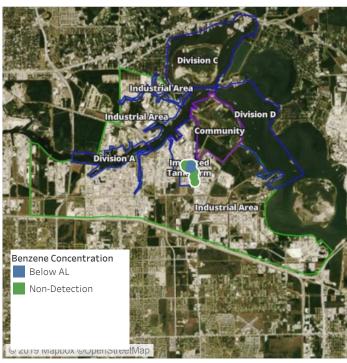

9/2019 9:00:00 AM



### Recent Benzene Detections

| Location Category | Reading Date      | Range of Detections |
|-------------------|-------------------|---------------------|
| Division E        | 7/9/2019 08:51:38 | 0.02000 ppm         |





#### Reading Date

7/9/2019 9:00:00 AM to 7/9/2019 10:00:00 AM



### Recent Benzene Detections

| Location Category | Reading Date      | Range of Detections |
|-------------------|-------------------|---------------------|
| Division E        | 7/9/2019 09:01:33 | 0.02000 ppm         |
|                   | 7/9/2019 09:04:15 | 0.08000 ppm         |
|                   | 7/9/2019 09:05:44 | 0.07000 ppm         |
|                   | 7/9/2019 09:08:23 | 0.02000 ppm         |





#### Reading Date

7/9/2019 10:00:00 AM to 7/9/2019 11:00:00 AM



### Recent Benzene Detections

| Location Category  | Reading Date      | Range of Detections |
|--------------------|-------------------|---------------------|
| Division E         | 7/9/2019 10:31:08 | 0.0600 ppm          |
| Impacted Tank Farm | 7/9/2019 10:08:45 | 0.0900 ppm          |
|                    | 7/9/2019 10:10:32 | 0.0300 ppm          |
|                    | 7/9/2019 10:15:28 | 0.1800 ppm          |





#### Reading Date

7/9/2019 11:00:00 AM to 7/9/2019 12:00:00 PM



### Recent Benzene Detections

| Location Category  | Reading Date      | Range of Detections |
|--------------------|-------------------|---------------------|
| Division E         | 7/9/2019 11:06:19 | 0.0200 ppm          |
|                    | 7/9/2019 11:50:55 | 0.0400 ppm          |
| Impacted Tan