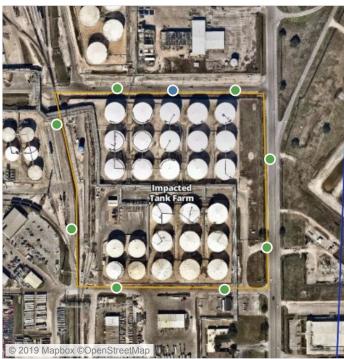

0.0200 ppm          |
| Impacted Tank Farm | 7/9/2019 17:20:35 | 0.1300 ppm          |
|                    | 7/9/2019 17:23:34 | 0.0400 ppm          |
|                    | 7/9/2019 17:28:34 | 0.0800 ppm          |





#### Reading Date

7/9/2019 6:00:00 PM to 7/9/2019 8:00:00 PM



### Recent Benzene Detections

| Location Category | Reading Date      | Range of Detections |
|-------------------|-------------------|---------------------|
| Division E        | 7/9/2019 18:00:25 | 0.02000 ppm         |



#### Reading Date

7/9/2019 8:00:00 PM to 7/9/2019 9:00:00 PM



# Recent Benzene Detections

| Location Category | Reading Date      | Range of Detections |
|-------------------|-------------------|---------------------|
| Division E        | 7/9/2019 20:38:27 | 0.04000 ppm         |



#### Reading Date

7/9/2019 9:00:00 PM to 7/9/2019 10:00:00 PM



Recent Benzene Detections



#### Reading Date

7/9/2019 10:00:00 PM to 7/9/2019 11:00:00 PM



Recent Benzene Detections