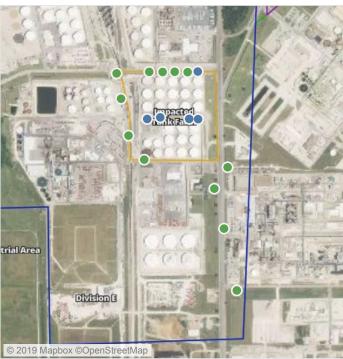

### Recent Benzene Detections

| Location Category  | Reading Date      | Range of Detections |
|--------------------|-------------------|---------------------|
| Division E         | 7/9/2019 10:31:08 | 0.0600 ppm          |
| Impacted Tank Farm | 7/9/2019 10:08:45 | 0.0900 ppm          |
|                    | 7/9/2019 10:10:32 | 0.0300 ppm          |
|                    | 7/9/2019 10:15:28 | 0.1800 ppm          |

### Recent Benzene Detections

| Location Category  | Reading Date      | Range of Detections |
|--------------------|-------------------|---------------------|
| Division E         | 7/9/2019 11:06:19 | 0.0200 ppm          |
|                    | 7/9/2019 11:50:55 | 0.0400 ppm          |
| Impacted Tank Farm | 7/9/2019 11:11:27 | 0.0300 ppm          |
|                    | 7/9/2019 11:16:12 | 0.0200 ppm          |
|                    | 7/9/2019 11:26:19 | 0.1500 ppm          |

### Recent Benzene Detections

| Location Category  | Reading Date      | Range of Detections |
|--------------------|-------------------|---------------------|
| Division E         | 7/9/2019 12:47:11 | 0.0200 ppm          |
| Impacted Tank Farm | 7/9/2019 12:27:35 | 0.0200 ppm          |
|                    | 7/9/2019 12:22:17 | 0.0200 ppm          |
|                    | 7/9/2019 12:31:19 | 0.0200 ppm          |
|                    | 7/9/2019 12:34:03 | 0.1500 ppm          |

### Recent Benzene Detections

| Location Category  | Reading Date      | Range of Detections |
|--------------------|-------------------|---------------------|
| Impacted Tank Farm | 7/9/2019 13:58:54 | 0.07000 ppm         |
|                    | 7/9/2019 13:55:44 | 0.02000 ppm         |

### Recent Benzene Detections

| Location Category  | Reading Date      | Range of Detections |
|--------------------|-------------------|---------------------|
| Impacted Tank Farm | 7/9/2019 15:37:12 | 0.04000 ppm         |
|                    | 7/9/2019 15:46:31 | 0.02000 ppm         |

### Recent Benzene Detections

| Location Category  | Reading Date      | Range of Detections |
|--------------------|-------------------|---------------------|
| Division E         | 7/9/2019 17:44:58 | 0.0200 ppm          |
|                    | 7/9/2019 17:57:10 | 0.0200 ppm          |
| Impacted Tank Farm | 7/9/2019 17:20:35 | 0.1300 ppm          |
|                    | 7/9/2019 17:23:34 | 0.0400 ppm          |
|                    | 7/9/2019 17:28:34 | 0.0800 ppm          |