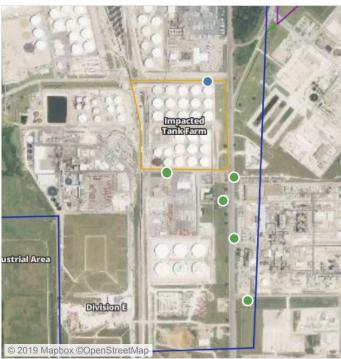

### Recent Benzene Detections

| Location Category  | Reading Date      | Range of Detections |
|--------------------|-------------------|---------------------|
| Division E         | 7/9/2019 10:31:08 | 0.0600 ppm          |
| Impacted Tank Farm | 7/9/2019 10:08:45 | 0.0900 ppm          |
|                    | 7/9/2019 10:10:32 | 0.0300 ppm          |
|                    | 7/9/2019 10:15:28 | 0.1800 ppm          |

### Recent Benzene Detections

| Location Category  | Reading Date      | Range of Detections |
|--------------------|-------------------|---------------------|
| Division E         | 7/9/2019 11:06:19 | 0.0200 ppm          |
|                    | 7/9/2019 11:50:55 | 0.0400 ppm          |
| Impacted Tank Farm | 7/9/2019 11:11:27 | 0.0300 ppm          |
|                    | 7/9/2019 11:16:12 | 0.0200 ppm          |
|                    | 7/9/2019 11:26:19 | 0.1500 ppm          |

### Recent Benzene Detections

| Location Category  | Reading Date      | Range of Detections |
|--------------------|-------------------|---------------------|
| Division E         | 7/9/2019 12:47:11 | 0.0200 ppm          |
| Impacted Tank Farm | 7/9/2019 12:27:35 | 0.0200 ppm          |
|                    | 7/9/2019 12:22:17 | 0.0200 ppm          |
|                    | 7/9/2019 12:31:19 | 0.0200 ppm          |
|                    | 7/9/2019 12:34:03 | 0.1500 ppm          |

### Recent Benzene Detections

| Location Category  | Reading Date      | Range of Detections |
|--------------------|-------------------|---------------------|
| Impacted Tank Farm | 7/9/2019 13:58:54 | 0.07000 ppm         |
|                    | 7/9/2019 13:55:44 | 0.02000 ppm         |

### Recent Benzene Detections

| Location Category  | Reading Date      | Range of Detections |
|--------------------|-------------------|---------------------|
| Impacted Tank Farm | 7/9/2019 15:37:12 | 0.04000 ppm         |
|                    | 7/9/2019 15:46:31 | 0.02000 ppm         |

### Recent Benzene Detections

| Location Category  | Reading Date      | Range of Detections |
|--------------------|-------------------|---------------------|
| Division E         | 7/9/2019 17:44:58 | 0.0200 ppm          |
|                    | 7/9/2019 17:57:10 | 0.0200 ppm          |
| Impacted Tank Farm | 7/9/2019 17:20:35 | 0.1300 ppm          |
|                    | 7/9/2019 17:23:34 | 0.0400 ppm          |
|                    | 7/9/2019 17:28:34 | 0.0800 ppm          |