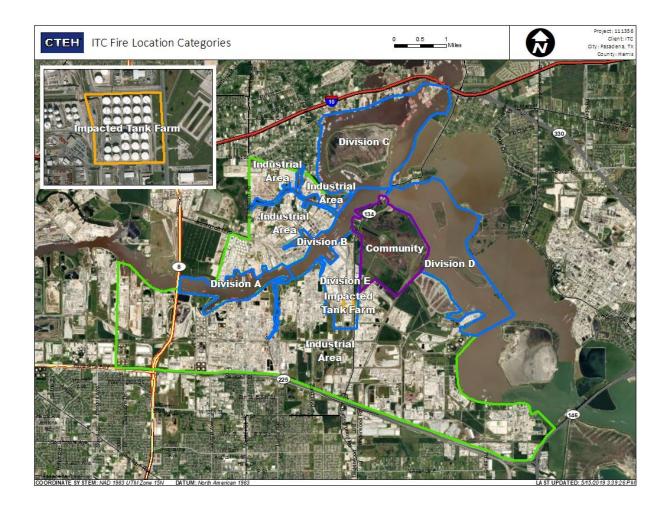

#### Reading Date

7/8/2019 11:00:00 PM to 7/9/2019 12:00:00 AM

Recent Benzene Detections

#### Reading Date

7/9/2019 12:00:00 AM to 7/9/2019 1:00:00 AM

Recent Benzene Detections

#### Reading Date

7/9/2019 1:00:00 AM to 7/9/2019 2:00:00 AM

Recent Benzene Detections

#### Reading Date

7/9/2019 2:00:00 AM to 7/9/2019 3:00:00 AM

Recent Benzene Detections

#### Reading Date

7/9/2019 3:00:00 AM to 7/9/2019 4:00:00 AM

Recent Benzene Detections

#### Reading Date

7/9/2019 4:00:00 AM to 7/9/2019 5:00:00 AM

Recent Benzene Detections

#### Reading Date

7/9/2019 5:00:00 AM to 7/9/2019 6:00:00 AM

Recent Benzene Detections

#### Reading Date

7/9/2019 6:00:00 AM to 7/9/2019 7:00:00 AM