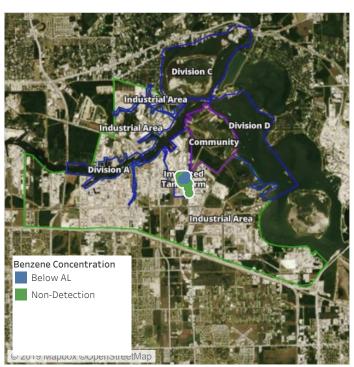

7/9/2019 10:08:45 | 0.0900 ppm          |
|                    | 7/9/2019 10:10:32 | 0.0300 ppm          |
|                    | 7/9/2019 10:15:28 | 0.1800 ppm          |





#### Reading Date

7/9/2019 11:00:00 AM to 7/9/2019 12:00:00 PM



### Recent Benzene Detections

| Location Category  | Reading Date      | Range of Detections |
|--------------------|-------------------|---------------------|
| Division E         | 7/9/2019 11:06:19 | 0.0200 ppm          |
|                    | 7/9/2019 11:50:55 | 0.0400 ppm          |
| Impacted Tank Farm | 7/9/2019 11:11:27 | 0.0300 ppm          |
|                    | 7/9/2019 11:16:12 | 0.0200 ppm          |
|                    | 7/9/2019 11:26:19 | 0.1500 ppm          |





#### Reading Date

7/9/2019 12:00:00 PM to 7/9/2019 1:00:00 PM



### Recent Benzene Detections

| Location Category  | Reading Date      | Range of Detections |
|--------------------|-------------------|---------------------|
| Division E         | 7/9/2019 12:47:11 | 0.0200 ppm          |
| Impacted Tank Farm | 7/9/2019 12:27:35 | 0.0200 ppm          |
|                    | 7/9/2019 12:22:17 | 0.0200 ppm          |
|                    | 7/9/2019 12:31:19 | 0.0200 ppm          |
|                    | 7/9/2019 12:34:03 | 0.1500 ppm          |





#### Reading Date

7/9/2019 1:00:00 PM to 7/9/2019 2:00:00 PM



### Recent Benzene Detections

| Location Category  | Reading Date      | Range of Detections |
|--------------------|-------------------|---------------------|
| Impacted Tank Farm | 7/9/2019 13:58:54 | 0.07000 ppm         |
|