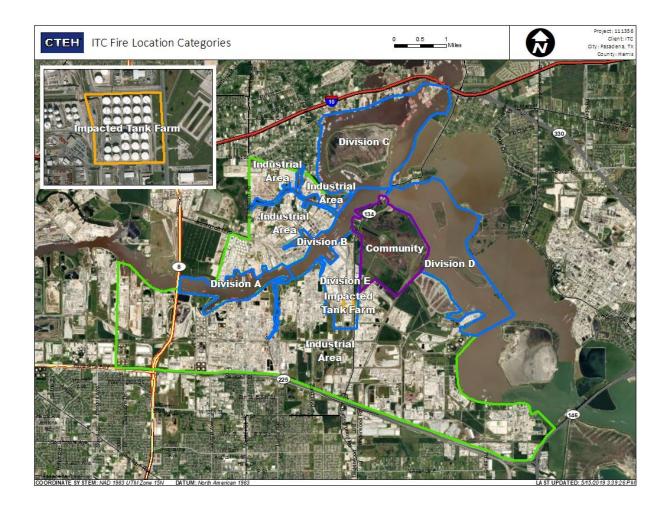

ecent Benzene Detections



#### Reading Date

7/9/2019 4:00:00 AM to 7/9/2019 5:00:00 AM



Recent Benzene Detections



#### Reading Date

7/9/2019 5:00:00 AM to 7/9/2019 6:00:00 AM



Recent Benzene Detections



#### Reading Date

7/9/2019 6:00:00 AM to 7/9/2019 7:00:00 AM



### Recent Benzene Detections

| Location Category | Reading Date      | Range of Detections |
|-------------------|-------------------|---------------------|
| Division E        | 7/9/2019 06:27:14 | 0.02000 ppm         |





#### Reading Date

7/9/2019 7:00:00 AM to 7/9/2019 8:00:00 AM



### Recent Benzene Detections

| Location Category | Reading Date      | Range of Detections |
|-------------------|-------------------|---------------------|
| Division E        | 7/9/2019 07:35:20 | 0.04000 ppm         |





#### Reading Date

7/9/2019 8:00:00 AM to 7/9/2019 9:00:00 AM



### Recent Benzene Detections

| Location Category | Reading Date      | Range of Detections |
|-------------------|-------------------|---------------------|
| Division E        | 7/9/2019 08:51:38 | 0.02000 ppm         |





#### Reading Date

7/9/2019 9:00:00 AM to 7/9/2019 10:00:00 AM



### Recent Benzene Detections

| Location Category | Reading Date      | Range of Detections |
|-------------------|-------------------|---------------------|
| Division E        | 7/9/2019 09:01:33 | 0.02000 ppm         |
|                   | 7/9/2019 09:04:15 | 0.08000 ppm         |
|                   | 7/9/2019 09:05:44 | 0.07000 ppm         |
|                   | 7/9/2019 09:08:23 | 0.02000 ppm         |





#### Reading Date