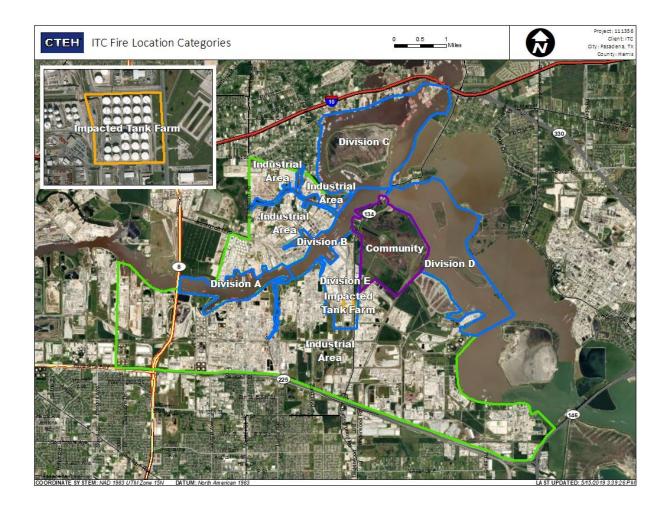

### Recent Benzene Detections

| Location Category | Reading Date      | Range of Detections |
|-------------------|-------------------|---------------------|
| Division E        | 7/9/2019 06:27:14 | 0.02000 ppm         |

### Recent Benzene Detections

| Location Category | Reading Date      | Range of Detections |
|-------------------|-------------------|---------------------|
| Division E        | 7/9/2019 07:35:20 | 0.04000 ppm         |

### Recent Benzene Detections

| Location Category | Reading Date      | Range of Detections |
|-------------------|-------------------|---------------------|
| Division E        | 7/9/2019 08:51:38 | 0.02000 ppm         |

### Recent Benzene Detections

| Location Category | Reading Date      | Range of Detections |
|-------------------|-------------------|---------------------|
| Division E        | 7/9/2019 09:01:33 | 0.02000 ppm         |
|                   | 7/9/2019 09:04:15 | 0.08000 ppm         |
|                   | 7/9/2019 09:05:44 | 0.07000 ppm         |
|                   | 7/9/2019 09:08:23 | 0.02000 ppm         |