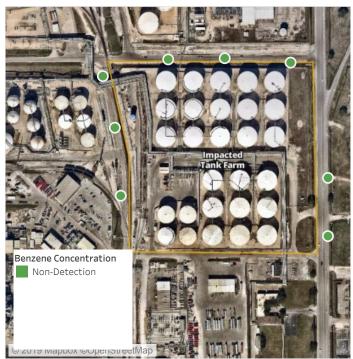

.1300 ppm          |
|                    | 7/9/2019 17:23:34 | 0.0400 ppm          |
|                    | 7/9/2019 17:28:34 | 0.0800 ppm          |





#### Reading Date

7/9/2019 6:00:00 PM to 7/9/2019 8:00:00 PM



### Recent Benzene Detections

| Location Category | Reading Date      | Range of Detections |
|-------------------|-------------------|---------------------|
| Division E        | 7/9/2019 18:00:25 | 0.02000 ppm         |



#### Reading Date

7/9/2019 8:00:00 PM to 7/9/2019 9:00:00 PM



# Recent Benzene Detections

| Location Category | Reading Date      | Range of Detections |
|-------------------|-------------------|---------------------|
| Division E        | 7/9/2019 20:38:27 | 0.04000 ppm         |



#### Reading Date

7/9/2019 9:00:00 PM to 7/9/2019 10:00:00 PM



Recent Benzene Detections



#### Reading Date

7/9/2019 10:00:00 PM to 7/9/2019 11:00:00 PM



Recent Benzene Detections