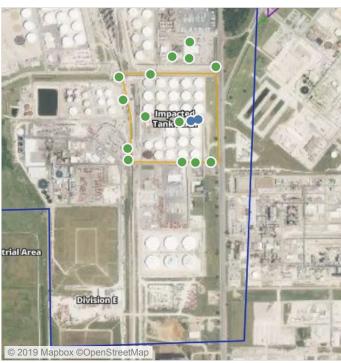

### Recent Benzene Detections

| Location Category  | Reading Date      | Range of Detections |
|--------------------|-------------------|---------------------|
| Division E         | 7/9/2019 10:31:08 | 0.0600 ppm          |
| Impacted Tank Farm | 7/9/2019 10:08:45 | 0.0900 ppm          |
|                    | 7/9/2019 10:10:32 | 0.0300 ppm          |
|                    | 7/9/2019 10:15:28 | 0.1800 ppm          |

### Recent Benzene Detections

| Location Category  | Reading Date      | Range of Detections |
|--------------------|-------------------|---------------------|
| Division E         | 7/9/2019 11:06:19 | 0.0200 ppm          |
|                    | 7/9/2019 11:50:55 | 0.0400 ppm          |
| Impacted Tank Farm | 7/9/2019 11:11:27 | 0.0300 ppm          |
|                    | 7/9/2019 11:16:12 | 0.0200 ppm          |
|                    | 7/9/2019 11:26:19 | 0.1500 ppm          |

### Recent Benzene Detections

| Location Category  | Reading Date      | Range of Detections |
|--------------------|-------------------|---------------------|
| Division E         | 7/9/2019 12:47:11 | 0.0200 ppm          |
| Impacted Tank Farm | 7/9/2019 12:27:35 | 0.0200 ppm          |
|                    | 7/9/2019 12:22:17 | 0.0200 ppm          |
|                    | 7/9/2019 12:31:19 | 0.0200 ppm          |
|                    | 7/9/2019 12:34:03 | 0.1500 ppm          |

### Recent Benzene Detections

| Location Category  | Reading Date      | Range of Detections |
|--------------------|-------------------|---------------------|
| Impacted Tank Farm | 7/9/2019 13:58:54 | 0.07000 ppm         |
|                    | 7/9/2019 13:55:44 | 0.02000 ppm         |

### Recent Benzene Detections

| Location Category  | Reading Date      | Range of Detections |
|--------------------|-------------------|---------------------|
| Impacted Tank Farm | 7/9/2019 15:37:12 | 0.04000 ppm         |
|                    | 7/9/2019 15:46:31 | 0.02000 ppm         |

### Recent Benzene Detections

| Location Category  | Reading Date      | Range of Detections |
|--------------------|-------------------|---------------------|
| Division E         | 7/9/2019 17:44:58 | 0.0200 ppm          |
|                    | 7/9/2019 17:57:10 | 0.0200 ppm          |
| Impacted Tank Farm | 7/9/2019 17:20:35 | 0.1300 ppm          |
|                    | 7/9/2019 17:23:34 | 0.0400 ppm          |
|                    | 7/9/2019 17:28:34 | 0.0800 ppm          |