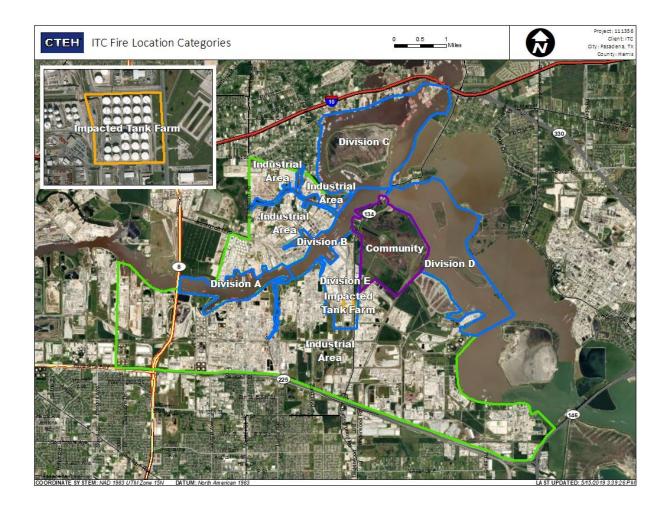

----|-------------------|---------------------|
| Division E        | 7/9/2019 09:01:33 | 0.02000 ppm         |
|                   | 7/9/2019 09:04:15 | 0.08000 ppm         |
|                   | 7/9/2019 09:05:44 | 0.07000 ppm         |
|                   | 7/9/2019 09:08:23 | 0.02000 ppm         |





#### Reading Date

7/9/2019 10:00:00 AM to 7/9/2019 11:00:00 AM



### Recent Benzene Detections

| Location Category  | Reading Date      | Range of Detections |
|--------------------|-------------------|---------------------|
| Division E         | 7/9/2019 10:31:08 | 0.0600 ppm          |
| Impacted Tank Farm | 7/9/2019 10:08:45 | 0.0900 ppm          |
|                    | 7/9/2019 10:10:32 | 0.0300 ppm          |
|                    | 7/9/2019 10:15:28 | 0.1800 ppm          |





#### Reading Date

7/9/2019 11:00:00 AM to 7/9/2019 12:00:00 PM



### Recent Benzene Detections

| Location Category  | Reading Date      | Range of Detections |
|--------------------|-------------------|---------------------|
| Division E         | 7/9/2019 11:06:19 | 0.0200 ppm          |
|                    | 7/9/2019 11:50:55 | 0.0400 ppm          |
| Impacted Tank Farm | 7/9/2019 11:11:27 | 0.0300 ppm          |
|                    | 7/9/2019 11:16:12 | 0.0200 ppm          |
|                    | 7/9/2019 11:26:19 | 0.1500 ppm          |





#### Reading Date

7/9/2019 12:00:00 PM to 7/9/2019 1:00:00 PM



### Recent Benzene Detections

| Location Category  | Reading Date      | Range of Detections |
|--------------------|-------------------|---------------------|
| Division E