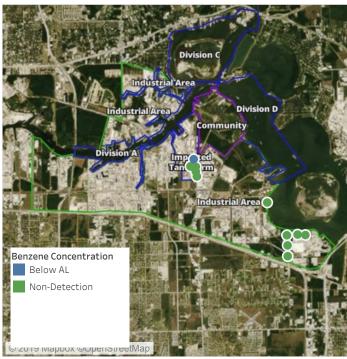

### Recent Benzene Detections

| Location Category | Reading Date      | Range of Detections |
|-------------------|-------------------|---------------------|
| Division E        | 7/9/2019 06:27:14 | 0.02000 ppm         |

### Recent Benzene Detections

| Location Category | Reading Date      | Range of Detections |
|-------------------|-------------------|---------------------|
| Division E        | 7/9/2019 07:35:20 | 0.04000 ppm         |

### Recent Benzene Detections

| Location Category | Reading Date      | Range of Detections |
|-------------------|-------------------|---------------------|
| Division E        | 7/9/2019 08:51:38 | 0.02000 ppm         |

### Recent Benzene Detections

| Location Category | Reading Date      | Range of Detections |
|-------------------|-------------------|---------------------|
| Division E        | 7/9/2019 09:01:33 | 0.02000 ppm         |
|                   | 7/9/2019 09:04:15 | 0.08000 ppm         |
|                   | 7/9/2019 09:05:44 | 0.07000 ppm         |
|                   | 7/9/2019 09:08:23 | 0.02000 ppm         |

### Recent Benzene Detections

| Location Category  | Reading Date      | Range of Detections |
|--------------------|-------------------|---------------------|
| Division E         | 7/9/2019 10:31:08 | 0.0600 ppm          |
| Impacted Tank Farm | 7/9/2019 10:08:45 | 0.0900 ppm          |
|                    | 7/9/2019 10:10:32 | 0.0300 ppm          |
|                    | 7/9/2019 10:15:28 | 0.1800 ppm          |

### Recent Benzene Detections

| Location Category  | Reading Date      | Range of Detections |
|--------------------|-------------------|---------------------|
| Division E         | 7/9/2019 11:06:19 | 0.0200 ppm          |
|                    | 7/9/2019 11:50:55 | 0.0400 ppm          |
| Impacted Tank Farm | 7/9/2019 11:11:27 | 0.0300 ppm          |
|                    | 7/9/2019 11:16:12 | 0.0200 ppm          |
|                    | 7/9/2019 11:26:19 | 0.1500 ppm          |

### Recent Benzene Detections

| Location Category  | Reading Date      | Range of Detections |
|--------------------|-------------------|---------------------|
| Division E         | 7/9/2019 12:47:11 | 0.0200 ppm          |
| Impacted Tank Farm | 7/9/2019 12:27:35 | 0.0200 ppm          |
|                    | 7/9/2019 12:22:17 | 0.0200 ppm          |
|                    | 7/9/2019 12:31:19 | 0.0200 ppm          |
|                    | 7/9/2019 12:34:03 | 0.1500 ppm          |

### Recent Benzene Detections

| Location Category  | Reading Date      | Range of Detections |
|--------------------|-------------------|---------------------|
| Impacted Tank Farm | 7/9/2019 13:58:54 | 0.07000 ppm         |
|                    | 7/9/2019 13:55:44 | 0.02000 ppm         |

### Recent Benzene Detections

| Location Category | Reading Date      | Range of Detections |
|-------------------|-------------------|---------------------|
| Division E        | 7/9/2019 14:14:36 | 0.03000 ppm         |
|                   | 7/9/2019 14:25:30 | 0.02000 ppm         |
|                   | 7/9/2019 14:45:17 | 0.03000 ppm         |

### Recent Benzene Detections

| Location Category  | Reading Date      | Range of Detections |
|--------------------|-------------------|---------------------|
| Impacted Tank Farm | 7/9/2019 15:37:12 | 0.04000 ppm         |
|                    | 7/9/2019 15:46:31 | 0.02000 ppm         |

### Recent Benzene Detections

| Location Category | Reading Date      | Range of Detections |
|-------------------|-------------------|---------------------|
| Division E        | 7/9/2019 16:44:47 | 0.03000 ppm         |
|                   | 7/9/2019 16:52:59 | 0.11000 ppm         |
|                   | 7/9/2019 16:57:50 | 0.03000 ppm         |

### Recent Benzene Detections

| Location Category  | Reading Date      | Range of Detections |
|--------------------|-------------------|---------------------|
| Division E         | 7/9/2019 17:44:58 | 0.0200 ppm          |
|                    | 7/9/2019 17:57:10 | 0.0200 ppm          |
| Impacted Tank Farm | 7/9/2019 17:20:35 | 0.1300 ppm          |
|                    | 7/9/2019 17:23:34 | 0.0400 ppm          |
|                    | 7/9/2019 17:28:34 | 0.0800 ppm          |

### Recent Benzene Detections

| Location Category | Reading Date      | Range of Detections |
|-------------------|-------------------|---------------------|
| Division E        | 7/9/2019 18:00:25 | 0.02000 ppm         |

# Recent Benzene Detections

| Location Category | Reading Date      | Range of Detections |
|-------------------|-------------------|---------------------|
| Division E        | 7/9/2019 20:38:27 | 0.04000 ppm         |