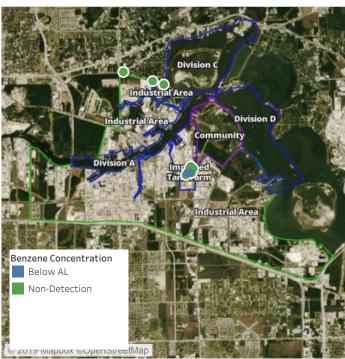

/2019 2:00:00 PM



### Recent Benzene Detections

| Location Category  | Reading Date      | Range of Detections |
|--------------------|-------------------|---------------------|
| Impacted Tank Farm | 7/9/2019 13:58:54 | 0.07000 ppm         |
|                    | 7/9/2019 13:55:44 | 0.02000 ppm         |





#### Reading Date

7/9/2019 2:00:00 PM to 7/9/2019 3:00:00 PM



### Recent Benzene Detections

| Location Category | Reading Date      | Range of Detections |
|-------------------|-------------------|---------------------|
| Division E        | 7/9/2019 14:14:36 | 0.03000 ppm         |
|                   | 7/9/2019 14:25:30 | 0.02000 ppm         |
|                   | 7/9/2019 14:45:17 | 0.03000 ppm         |





#### Reading Date

7/9/2019 3:00:00 PM to 7/9/2019 4:00:00 PM



### Recent Benzene Detections

| Location Category  | Reading Date      | Range of Detections |
|--------------------|-------------------|---------------------|
| Impacted Tank Farm | 7/9/2019 15:37:12 | 0.04000 ppm         |
|                    | 7/9/2019 15:46:31 | 0.02000 ppm         |





#### Reading Date

7/9/2019 4:00:00 PM to 7/9/2019 5:00:00 PM



### Recent Benzene Detections

| Location Category | Reading Date      | Range of Detections |
|-------------------|-------------------|---------------------|
| Division E        | 7/9/2019 16:44:47 | 0.03000 ppm         |
|                   | 7/9/2019 16:52:59 | 0.11000 ppm         |
|                   | 7/9/2019 16:57:50 | 0.03000 ppm         |





#### Reading Date

7/9/2019 5:00:00 PM to 7/9/2019 6:00:00 PM



### Recent Benze