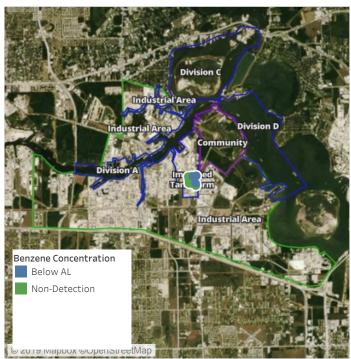

### Recent Benzene Detections

| Location Category | Reading Date      | Range of Detections |
|-------------------|-------------------|---------------------|
| Division E        | 7/9/2019 06:27:14 | 0.02000 ppm         |

### Recent Benzene Detections

| Location Category | Reading Date      | Range of Detections |
|-------------------|-------------------|---------------------|
| Division E        | 7/9/2019 07:35:20 | 0.04000 ppm         |

### Recent Benzene Detections

| Location Category | Reading Date      | Range of Detections |
|-------------------|-------------------|---------------------|
| Division E        | 7/9/2019 08:51:38 | 0.02000 ppm         |

### Recent Benzene Detections

| Location Category | Reading Date      | Range of Detections |
|-------------------|-------------------|---------------------|
| Division E        | 7/9/2019 09:01:33 | 0.02000 ppm         |
|                   | 7/9/2019 09:04:15 | 0.08000 ppm         |
|                   | 7/9/2019 09:05:44 | 0.07000 ppm         |
|                   | 7/9/2019 09:08:23 | 0.02000 ppm         |

### Recent Benzene Detections

| Location Category  | Reading Date      | Range of Detections |
|--------------------|-------------------|---------------------|
| Division E         | 7/9/2019 10:31:08 | 0.0600 ppm          |
| Impacted Tank Farm | 7/9/2019 10:08:45 | 0.0900 ppm          |
|                    | 7/9/2019 10:10:32 | 0.0300 ppm          |
|                    | 7/9/2019 10:15:28 | 0.1800 ppm          |

### Recent Benzene Detections

| Location Category  | Reading Date      | Range of Detections |
|--------------------|-------------------|---------------------|
| Division E         | 7/9/2019 11:06:19 | 0.0200 ppm          |
|                    | 7/9/2019 11:50:55 | 0.0400 ppm          |
| Impacted Tank Farm | 7/9/2019 11:11:27 | 0.0300 ppm          |
|                    | 7/9/2019 11:16:12 | 0.0200 ppm          |
|                    | 7/9/2019 11:26:19 | 0.1500 ppm          |

### Recent Benzene Detections

| Location Category  | Reading Date      | Range of Detections |
|--------------------|-------------------|---------------------|
| Division E         | 7/9/2019 12:47:11 | 0.0200 ppm          |
| Impacted Tank Farm | 7/9/2019 12:27:35 | 0.0200 ppm          |
|                    | 7/9/2019 12:22:17 | 0.0200 ppm          |
|                    | 7/9/2019 12:31:19 | 0.0200 ppm          |
|                    | 7/9/2019 12:34:03 | 0.1500 ppm          |

### Recent Benzene Detections

| Location Category  | Reading Date      | Range of Detections |
|--------------------|-------------------|---------------------|
| Impacted Tank Farm | 7/9/2019 13:58:54 | 0.07000 ppm         |
|                    | 7/9/2019 13:55:44 | 0.02000 ppm         |

### Recent Benzene Detections

| Location Category | Reading Date      | Range of Detections |
|-------------------|-------------------|---------------------|
| Division E        | 7/9/2019 14:14:36 | 0.03000 ppm         |
|                   | 7/9/2019 14:25:30 | 0.02000 ppm         |
|                   | 7/9/2019 14:45:17 | 0.03000 ppm         |

### Recent Benzene Detections

| Location Category  | Reading Date      | Range of Detections |
|--------------------|-------------------|---------------------|
| Impacted Tank Farm | 7/9/2019 15:37:12 | 0.04000 ppm         |
|                    | 7/9/2019 15:46:31 | 0.02000 ppm         |

### Recent Benzene Detections

| Location Category | Reading Date      | Range of Detections |
|-------------------|-------------------|---------------------|
| Division E        | 7/9/2019 16:44:47 | 0.03000 ppm         |
|                   | 7/9/2019 16:52:59 | 0.11000 ppm         |
|                   | 7/9/2019 16:57:50 | 0.03000 ppm         |

### Recent Benzene Detections

| Location Category  | Reading Date      | Range of Detections |
|--------------------|-------------------|---------------------|
| Division E         | 7/9/2019 17:44:58 | 0.0200 ppm          |
|                    | 7/9/2019 17:57:10 | 0.0200 ppm          |
| Impacted Tank Farm | 7/9/2019 17:20:35 | 0.1300 ppm          |
|                    | 7/9/2019 17:23:34 | 0.0400 ppm          |
|                    | 7/9/2019 17:28:34 | 0.0800 ppm          |

### Recent Benzene Detections

| Location Category | Reading Date      | Range of Detections |
|-------------------|-------------------|---------------------|
| Division E        | 7/9/2019 18:00:25 | 0.02000 ppm         |

# Recent Benzene Detections

| Location Category | Reading Date      | Range of Detections |
|-------------------|-------------------|---------------------|
| Division E        | 7/9/2019 20:38:27 | 0.04000 ppm         |