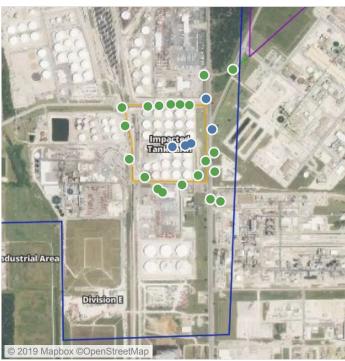

7/10/2019 05:51:09 | 0.07000 ppm         |

### Reading Date

7/10/2019 6:00:00 AM to 7/10/2019 7:00:00 AM



Recent Benzene Detections





### Reading Date

7/10/2019 7:00:00 AM to 7/10/2019 8:00:00 AM



Recent Benzene Detections





#### Reading Date

7/10/2019 8:00:00 AM to 7/10/2019 9:00:00 AM



### Recent Benzene Detections

| Location Category  | Reading Date       | Range of Detections |
|--------------------|--------------------|---------------------|
| Division E         | 7/10/2019 08:49:42 | 0.05000 ppm         |
|                    | 7/10/2019 08:58:34 | 0.05000 ppm         |
| Impacted Tank Farm | 7/10/2019 08:48:19 | 0.04000 ppm         |
|                    | 7/10/2019 08:52:57 | 0.04000 ppm         |
|                    | 7/10/2019 08:55:40 | 0.04000 ppm         |





### Reading Date

7/10/2019 9:00:00 AM to 7/10/2019 10:00:00 AM



### Recent Benzene Detections

| Location Category | Reading Date       | Range of Detections |
|-------------------|--------------------|---------------------|
| Division E        | 7/10/2019 09:06:05 | 0.0400 ppm          |
|                   | 7/10/2019 09:35:23 | 0.2100 ppm          |





### Reading Date

7/10/2019 10:00:00 AM to 7/10/2019 11:00:00 AM



### Recent Benzene Detections

| Location Category  | Reading Date       | Range of Detections |
|--------------------|--------------------|---------------------|
| Impacted Tank Farm | 7/10/2019 10:35:15 | 0.1200 ppm          |





### Reading Date

7/10/2019 11:00:00 AM to 7/10/2019 12:00:00 PM



### Recent Benzene Detections

| Location Category | Reading Da