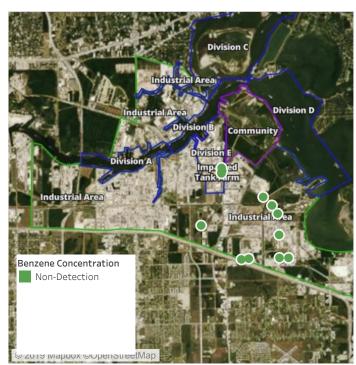

### Recent Benzene Detections

| Location Category  | Reading Date       | Range of Detections |
|--------------------|--------------------|---------------------|
| Division E         | 7/10/2019 08:49:42 | 0.05000 ppm         |
|                    | 7/10/2019 08:58:34 | 0.05000 ppm         |
| Impacted Tank Farm | 7/10/2019 08:48:19 | 0.04000 ppm         |
|                    | 7/10/2019 08:52:57 | 0.04000 ppm         |
|                    | 7/10/2019 08:55:40 | 0.04000 ppm         |

### Recent Benzene Detections

| Location Category | Reading Date       | Range of Detections |
|-------------------|--------------------|---------------------|
| Division E        | 7/10/2019 09:06:05 | 0.0400 ppm          |
|                   | 7/10/2019 09:35:23 | 0.2100 ppm          |

### Recent Benzene Detections

| Location Category  | Reading Date       | Range of Detections |
|--------------------|--------------------|---------------------|
| Impacted Tank Farm | 7/10/2019 10:35:15 | 0.1200 ppm          |

### Recent Benzene Detections

| Location Category | Reading Date       | Range of Detections |
|-------------------|--------------------|---------------------|
| Division E        | 7/10/2019 11:17:06 | 0.04000 ppm         |
|                   | 7/10/2019 11:52:11 | 0.02000 ppm         |

### Recent Benzene Detections

| Location Category | Reading Date       | Range of Detections |
|-------------------|--------------------|---------------------|
| Division E        | 7/10/2019 12:07:52 | 0.02000 ppm         |
|                   | 7/10/2019 12:37:53 | 0.03000 ppm         |

### Recent Benzene Detections

| Location Category | Reading Date       | Range of Detections |
|-------------------|--------------------|---------------------|
| Division E        | 7/10/2019 14:17:22 | 0.12000 ppm         |
|                   | 7/10/2019 14:22:38 | 0.04000 ppm         |
|                   | 7/10/2019 14:20:33 | 0.04000 ppm         |
|                   | 7/10/2019 14:15:20 | 0.08000 ppm         |

### Recent Benzene Detections

| Location Category  | Reading Date       | Range of Detections |
|--------------------|--------------------|---------------------|
| Impacted Tank Farm | 7/10/2019 15:37:48 | 0.08000 ppm         |
|                    | 7/10/2019 15:42:25 | 0.09000 ppm         |
|                    | 7/10/2019 15:44:02 | 0.03000 ppm         |

### Recent Benzene Detections

| Location Category | Reading Date       | Range of Detections |
|-------------------|--------------------|---------------------|
| Division E        | 7/10/2019 16:21:44 | 0.03000 ppm         |
|                   | 7/10/2019 16:55:00 | 0.02000 ppm         |

### Recent Benzene Detections

| Location Category  | Reading Date       | Range of Detections |
|--------------------|--------------------|---------------------|
| Division E         | 7/10/2019 17:32:42 | 0.0200 ppm          |
| Impacted Tank Farm | 7/10/2019 17:07:20 | 0.1200 ppm          |
|                    | 7/10/2019 17:09:16 | 0.2600 ppm          |
|                    | 7/10/2019 17:58:40 | 0.0700 ppm          |

### Recent Benzene Detections

| Location Category  | Reading Date       | Range of Detections |
|--------------------|--------------------|---------------------|
| Impacted Tank Farm | 7/10/2019 18:01:23 | 0.0700 ppm          |
|                    | 7/10/2019 18:05:15 | 0.0800 ppm          |
|                    | 7/10/2019 18:10:49 | 0.1800 ppm          |
|                    | 7/10/2019 18:16:03 | 0.2300 ppm          |

### Recent Benzene Detections

| Location Category | Reading Date       | Range of Detections |
|-------------------|--------------------|---------------------|
| Division E        | 7/10/2019 21:51:08 | 0.06000 ppm         |
|                   | 7/10/2019 21:04:11 | 0.04000 ppm         |

### Recent Benzene Detections

| Location Category | Reading Date       | Range of Detections |
|-------------------|--------------------|---------------------|
| Division E        | 7/10/2019 22:06:23 | 0.05000 ppm         |