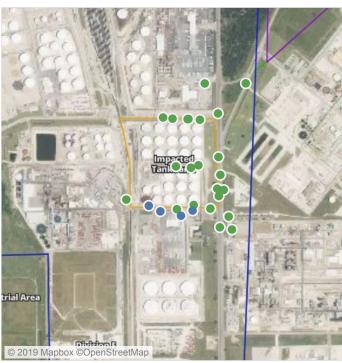

### Recent Benzene Detections

| Location Category | Reading Date       | Range of Detections |
|-------------------|--------------------|---------------------|
| Division E        | 7/10/2019 05:51:09 | 0.07000 ppm         |

### Recent Benzene Detections

| Location Category  | Reading Date       | Range of Detections |
|--------------------|--------------------|---------------------|
| Division E         | 7/10/2019 08:49:42 | 0.05000 ppm         |
|                    | 7/10/2019 08:58:34 | 0.05000 ppm         |
| Impacted Tank Farm | 7/10/2019 08:48:19 | 0.04000 ppm         |
|                    | 7/10/2019 08:52:57 | 0.04000 ppm         |
|                    | 7/10/2019 08:55:40 | 0.04000 ppm         |

### Recent Benzene Detections

| Location Category | Reading Date       | Range of Detections |
|-------------------|--------------------|---------------------|
| Division E        | 7/10/2019 09:06:05 | 0.0400 ppm          |
|                   | 7/10/2019 09:35:23 | 0.2100 ppm          |

### Recent Benzene Detections

| Location Category  | Reading Date       | Range of Detections |
|--------------------|--------------------|---------------------|
| Impacted Tank Farm | 7/10/2019 10:35:15 | 0.1200 ppm          |

### Recent Benzene Detections

| Location Category | Reading Date       | Range of Detections |
|-------------------|--------------------|---------------------|
| Division E        | 7/10/2019 11:17:06 | 0.04000 ppm         |
|                   | 7/10/2019 11:52:11 | 0.02000 ppm         |

### Recent Benzene Detections

| Location Category | Reading Date       | Range of Detections |
|-------------------|--------------------|---------------------|
| Division E        | 7/10/2019 12:07:52 | 0.02000 ppm         |
|                   | 7/10/2019 12:37:53 | 0.03000 ppm         |

### Recent Benzene Detections

| Location Category | Reading Date       | Range of Detections |
|-------------------|--------------------|---------------------|
| Division E        | 7/10/2019 14:17:22 | 0.12000 ppm         |
|                   | 7/10/2019 14:22:38 | 0.04000 ppm         |
|                   | 7/10/2019 14:20:33 | 0.04000 ppm         |
|                   | 7/10/2019 14:15:20 | 0.08000 ppm         |

### Recent Benzene Detections

| Location Category  | Reading Date       | Range of Detections |
|--------------------|--------------------|---------------------|
| Impacted Tank Farm | 7/10/2019 15:37:48 | 0.08000 ppm         |
|                    | 7/10/2019 15:42:25 | 0.09000 ppm         |
|                    | 7/10/2019 15:44:02 | 0.03000 ppm         |

### Recent Benzene Detections

| Location Category | Reading Date       | Range of Detections |
|-------------------|--------------------|---------------------|
| Division E        | 7/10/2019 16:21:44 | 0.03000 ppm         |
|                   | 7/10/2019 16:55:00 | 0.02000 ppm         |

### Recent Benzene Detections

| Location Category  | Reading Date       | Range of Detections |
|--------------------|--------------------|---------------------|
| Division E         | 7/10/2019 17:32:42 | 0.0200 ppm          |
| Impacted Tank Farm | 7/10/2019 17:07:20 | 0.1200 ppm          |
|                    | 7/10/2019 17:09:16 | 0.2600 ppm          |
|                    | 7/10/2019 17:58:40 | 0.0700 ppm          |

### Recent Benzene Detections

| Location Category  | Reading Date       | Range of Detections |
|--------------------|--------------------|---------------------|
| Impacted Tank Farm | 7/10/2019 18:01:23 | 0.0700 ppm          |
|                    | 7/10/2019 18:05:15 | 0.0800 ppm          |
|                    | 7/10/2019 18:10:49 | 0.1800 ppm          |
|                    | 7/10/2019 18:16:03 | 0.2300 ppm          |

### Recent Benzene Detections

| Location Category | Reading Date       | Range of Detections |
|-------------------|--------------------|---------------------|
| Division E        | 7/10/2019 21:51:08 | 0.06000 ppm         |
|                   | 7/10/2019 21:04:11 | 0.04000 ppm         |

### Recent Benzene Detections

| Location Category | Reading Date       | Range of Detections |
|-------------------|--------------------|---------------------|
| Division E        | 7/10/2019 22:06:23 | 0.05000 ppm         |