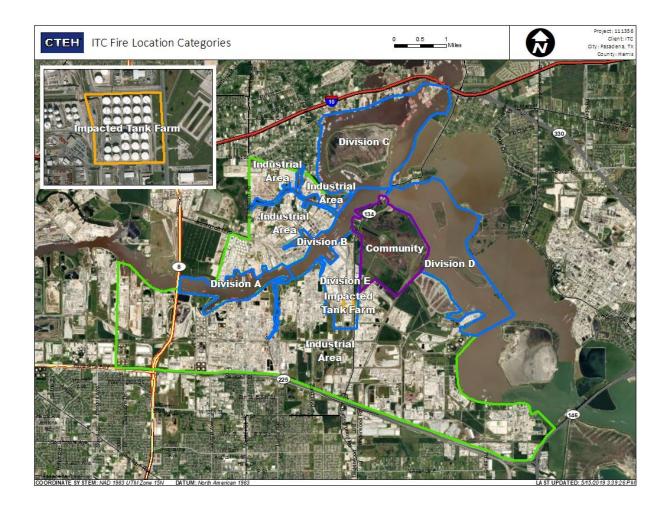

-|
| Impacted Tank Farm | 7/10/2019 10:35:15 | 0.1200 ppm          |





### Reading Date

7/10/2019 11:00:00 AM to 7/10/2019 12:00:00 PM



### Recent Benzene Detections

| Location Category | Reading Date       | Range of Detections |
|-------------------|--------------------|---------------------|
| Division E        | 7/10/2019 11:17:06 | 0.04000 ppm         |
|                   | 7/10/2019 11:52:11 | 0.02000 ppm         |





### Reading Date

-7/10/2019 12:00:00 PM to 7/10/2019 1:00:00 PM



### Recent Benzene Detections

| Location Category | Reading Date       | Range of Detections |
|-------------------|--------------------|---------------------|
| Division E        | 7/10/2019 12:07:52 | 0.02000 ppm         |
|                   | 7/10/2019 12:37:53 | 0.03000 ppm         |





### Reading Date

-7/10/2019 1:00:00 PM to 7/10/2019 2:00:00 PM



Recent Benzene Detections





### Reading Date

7/10/2019 2:00:00 PM to 7/10/2019 3:00:00 PM



### Recent Benzene Detections

| Location Category | Reading Date       | Range of Detections |
|-------------------|--------------------|---------------------|
| Division E        | 7/10/2019 14:17:22 | 0.12000 ppm         |
|                   | 7/10/2019 14:22:38 | 0.04000 ppm         |
|                   | 7/10/2019 14:20:33 | 0.04000 ppm         |
|                   | 7/10/2019 14:15:20 | 0.08000 ppm         |





### Reading Date

7/10/2019 3:00:00 PM to 7/10/2019 4:00:00 PM



### Recent Benzene Detections

| Location Category  | Reading Date       | Range of Detections |
|--------------------|--------------------|--