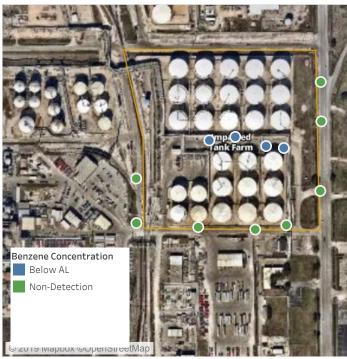

ng Date       | Range of Detections |
|-------------------|--------------------|---------------------|
| Division E        | 7/10/2019 16:21:44 | 0.03000 ppm         |
|                   | 7/10/2019 16:55:00 | 0.02000 ppm         |





### Reading Date

7/10/2019 5:00:00 PM to 7/10/2019 6:00:00 PM



### Recent Benzene Detections

| Location Category  | Reading Date       | Range of Detections |
|--------------------|--------------------|---------------------|
| Division E         | 7/10/2019 17:32:42 | 0.0200 ppm          |
| Impacted Tank Farm | 7/10/2019 17:07:20 | 0.1200 ppm          |
|                    | 7/10/2019 17:09:16 | 0.2600 ppm          |
|                    | 7/10/2019 17:58:40 | 0.0700 ppm          |





### Reading Date

7/10/2019 6:00:00 PM to 7/10/2019 7:00:00 PM



### Recent Benzene Detections

| Location Category  | Reading Date       | Range of Detections |
|--------------------|--------------------|---------------------|
| Impacted Tank Farm | 7/10/2019 18:01:23 | 0.0700 ppm          |
|                    | 7/10/2019 18:05:15 | 0.0800 ppm          |
|                    | 7/10/2019 18:10:49 | 0.1800 ppm          |
|                    | 7/10/2019 18:16:03 | 0.2300 ppm          |



### Reading Date

7/10/2019 7:00:00 PM to 7/10/2019 8:00:00 PM



Recent Benzene Detections



### Reading Date

7/10/2019 8:00:00 PM to 7/10/2019 9:00:00 PM



Recent Benzene Detections



### Reading Date

7/10/2019 9:00:00 PM to 7/10/2019 10:00:00 PM





This data has been provided expeditiously to ITC and regulatory agencies for informational and/or operational