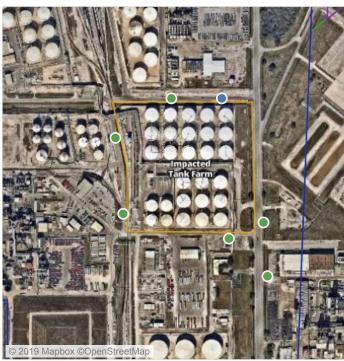

### Recent Benzene Detections

| Location Category  | Reading Date       | Range of Detections |
|--------------------|--------------------|---------------------|
| Impacted Tank Farm | 7/10/2019 10:35:15 | 0.1200 ppm          |