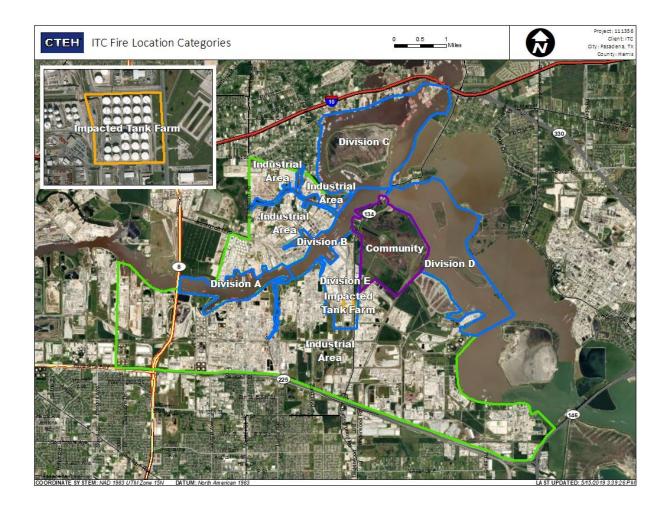

### Recent Benzene Detections

| Location Category | Reading Date       | Range of Detections |
|-------------------|--------------------|---------------------|
| Division E        | 7/10/2019 05:51:09 | 0.07000 ppm         |

### Recent Benzene Detections

| Location Category  | Reading Date       | Range of Detections |
|--------------------|--------------------|---------------------|
| Division E         | 7/10/2019 08:49:42 | 0.05000 ppm         |
|                    | 7/10/2019 08:58:34 | 0.05000 ppm         |
| Impacted Tank Farm | 7/10/2019 08:48:19 | 0.04000 ppm         |
|                    | 7/10/2019 08:52:57 | 0.04000 ppm         |
|                    | 7/10/2019 08:55:40 | 0.04000 ppm         |

### Recent Benzene Detections

| Location Category | Reading Date       | Range of Detections |
|-------------------|--------------------|---------------------|
| Division E        | 7/10/2019 09:06:05 | 0.0400 ppm          |
|                   | 7/10/2019 09:35:23 | 0.2100 ppm          |

### Recent Benzene Detections

| Location Category  | Reading Date       | Range of Detections |
|--------------------|--------------------|---------------------|
| Impacted Tank Farm | 7/10/2019 10:35:15 | 0.1200 ppm          |

### Recent Benzene Detections

| Location Category | Reading Date       | Range of Detections |
|-------------------|--------------------|---------------------|
| Division E        | 7/10/2019 11:17:06 | 0.04000 ppm         |
|                   | 7/10/2019 11:52:11 | 0.02000 ppm         |

### Recent Benzene Detections

| Location Category | Reading Date       | Range of Detections |
|-------------------|--------------------|---------------------|
| Division E        | 7/10/2019 12:07:52 | 0.02000 ppm         |
|                   | 7/10/2019 12:37:53 | 0.03000 ppm         |

### Recent Benzene Detections

| Location Category | Reading Date       | Range of Detections |
|-------------------|--------------------|---------------------|
| Division E        | 7/10/2019 14:17:22 | 0.12000 ppm         |
|                   | 7/10/2019 14:22:38 | 0.04000 ppm         |
|                   | 7/10/2019 14:20:33 | 0.04000 ppm         |
|                   | 7/10/2019 14:15:20 | 0.08000 ppm         |

### Recent Benzene Detections

| Location Category  | Reading Date       | Range of Detections |
|--------------------|--------------------|---------------------|
| Impacted Tank Farm | 7/10/2019 15:37:48 | 0.08000 ppm         |
|                    | 7/10/2019 15:42:25 | 0.09000 ppm         |
|                    | 7/10/2019 15:44:02 | 0.03000 ppm         |

### Recent Benzene Detections

| Location Category | Reading Date       | Range of Detections |
|-------------------|--------------------|---------------------|
| Division E        | 7/10/2019 16:21:44 | 0.03000 ppm         |
|                   | 7/10/2019 16:55:00 | 0.02000 ppm         |

### Recent Benzene Detections

| Location Category  | Reading Date       | Range of Detections |
|--------------------|--------------------|---------------------|
| Division E         | 7/10/2019 17:32:42 | 0.0200 ppm          |
| Impacted Tank Farm | 7/10/2019 17:07:20 | 0.1200 ppm          |
|                    | 7/10/2019 17:09:16 | 0.2600 ppm          |
|                    | 7/10/2019 17:58:40 | 0.0700 ppm          |

### Recent Benzene Detections

| Location Category  | Reading Date       | Range of Detections |
|--------------------|--------------------|---------------------|
| Impacted Tank Farm | 7/10/2019 18:01:23 | 0.0700 ppm          |
|                    | 7/10/2019 18:05:15 | 0.0800 ppm          |
|                    | 7/10/2019 18:10:49 | 0.1800 ppm          |
|                    | 7/10/2019 18:16:03 | 0.2300 ppm          |

### Recent Benzene Detections

| Location Category | Reading Date       | Range of Detections |
|-------------------|--------------------|---------------------|
| Division E        | 7/10/2019 21:51:08 | 0.06000 ppm         |
|                   | 7/10/2019 21:04:11 | 0.04000 ppm         |

### Recent Benzene Detections

| Location Category | Reading Date       | Range of Detections |
|-------------------|--------------------|---------------------|
| Division E        | 7/10/2019 22:06:23 | 0.05000 ppm         |