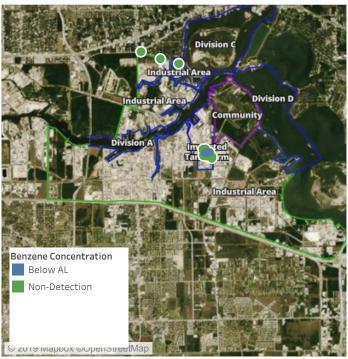

### Recent Benzene Detections

| Location Category | Reading Date       | Range of Detections |
|-------------------|--------------------|---------------------|
| Division E        | 7/10/2019 05:51:09 | 0.07000 ppm         |

### Recent Benzene Detections

| Location Category  | Reading Date       | Range of Detections |
|--------------------|--------------------|---------------------|
| Division E         | 7/10/2019 08:49:42 | 0.05000 ppm         |
|                    | 7/10/2019 08:58:34 | 0.05000 ppm         |
| Impacted Tank Farm | 7/10/2019 08:48:19 | 0.04000 ppm         |
|                    | 7/10/2019 08:52:57 | 0.04000 ppm         |
|                    | 7/10/2019 08:55:40 | 0.04000 ppm         |

### Recent Benzene Detections

| Location Category | Reading Date       | Range of Detections |
|-------------------|--------------------|---------------------|
| Division E        | 7/10/2019 09:06:05 | 0.0400 ppm          |
|                   | 7/10/2019 09:35:23 | 0.2100 ppm          |

### Recent Benzene Detections

| Location Category  | Reading Date       | Range of Detections |
|--------------------|--------------------|---------------------|
| Impacted Tank Farm | 7/10/2019 10:35:15 | 0.1200 ppm          |

### Recent Benzene Detections

| Location Category | Reading Date       | Range of Detections |
|-------------------|--------------------|---------------------|
| Division E        | 7/10/2019 11:17:06 | 0.04000 ppm         |
|                   | 7/10/2019 11:52:11 | 0.02000 ppm         |

### Recent Benzene Detections

| Location Category | Reading Date       | Range of Detections |
|-------------------|--------------------|---------------------|
| Division E        | 7/10/2019 12:07:52 | 0.02000 ppm         |
|                   | 7/10/2019 12:37:53 | 0.03000 ppm         |

### Recent Benzene Detections

| Location Category | Reading Date       | Range of Detections |
|-------------------|--------------------|---------------------|
| Division E        | 7/10/2019 14:17:22 | 0.12000 ppm         |
|                   | 7/10/2019 14:22:38 | 0.04000 ppm         |
|                   | 7/10/2019 14:20:33 | 0.04000 ppm         |
|                   | 7/10/2019 14:15:20 | 0.08000 ppm         |

### Recent Benzene Detections

| Location Category  | Reading Date       | Range of Detections |
|--------------------|--------------------|---------------------|
| Impacted Tank Farm | 7/10/2019 15:37:48 | 0.08000 ppm         |
|                    | 7/10/2019 15:42:25 | 0.09000 ppm         |
|                    | 7/10/2019 15:44:02 | 0.03000 ppm         |

### Recent Benzene Detections

| Location Category | Reading Date       | Range of Detections |
|-------------------|--------------------|---------------------|
| Division E        | 7/10/2019 16:21:44 | 0.03000 ppm         |
|                   | 7/10/2019 16:55:00 | 0.02000 ppm         |

### Recent Benzene Detections

| Location Category  | Reading Date       | Range of Detections |
|--------------------|--------------------|---------------------|
| Division E         | 7/10/2019 17:32:42 | 0.0200 ppm          |
| Impacted Tank Farm | 7/10/2019 17:07:20 | 0.1200 ppm          |
|                    | 7/10/2019 17:09:16 | 0.2600 ppm          |
|                    | 7/10/2019 17:58:40 | 0.0700 ppm          |

### Recent Benzene Detections

| Location Category  | Reading Date       | Range of Detections |
|--------------------|--------------------|---------------------|
| Impacted Tank Farm | 7/10/2019 18:01:23 | 0.0700 ppm          |
|                    | 7/10/2019 18:05:15 | 0.0800 ppm          |
|                    | 7/10/2019 18:10:49 | 0.1800 ppm          |
|                    | 7/10/2019 18:16:03 | 0.2300 ppm          |

### Recent Benzene Detections

| Location Category | Reading Date       | Range of Detections |
|-------------------|--------------------|---------------------|
| Division E        | 7/10/2019 21:51:08 | 0.06000 ppm         |
|                   | 7/10/2019 21:04:11 | 0.04000 ppm         |

### Recent Benzene Detections

| Location Category | Reading Date       | Range of Detections |
|-------------------|--------------------|---------------------|
| Division E        | 7/10/2019 22:06:23 | 0.05000 ppm         |