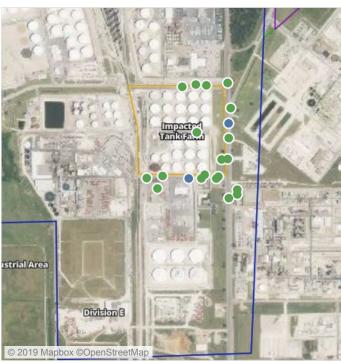

### Recent Benzene Detections

| Location Category | Reading Date       | Range of Detections |
|-------------------|--------------------|---------------------|
| Division E        | 7/10/2019 05:51:09 | 0.07000 ppm         |

### Recent Benzene Detections

| Location Category  | Reading Date       | Range of Detections |
|--------------------|--------------------|---------------------|
| Division E         | 7/10/2019 08:49:42 | 0.05000 ppm         |
|                    | 7/10/2019 08:58:34 | 0.05000 ppm         |
| Impacted Tank Farm | 7/10/2019 08:48:19 | 0.04000 ppm         |
|                    | 7/10/2019 08:52:57 | 0.04000 ppm         |
|                    | 7/10/2019 08:55:40 | 0.04000 ppm         |

### Recent Benzene Detections

| Location Category | Reading Date       | Range of Detections |
|-------------------|--------------------|---------------------|
| Division E        | 7/10/2019 09:06:05 | 0.0400 ppm          |
|                   | 7/10/2019 09:35:23 | 0.2100 ppm          |

### Recent Benzene Detections

| Location Category  | Reading Date       | Range of Detections |
|--------------------|--------------------|---------------------|
| Impacted Tank Farm | 7/10/2019 10:35:15 | 0.1200 ppm          |

### Recent Benzene Detections

| Location Category | Reading Date       | Range of Detections |
|-------------------|--------------------|---------------------|
| Division E        | 7/10/2019 11:17:06 | 0.04000 ppm         |
|                   | 7/10/2019 11:52:11 | 0.02000 ppm         |

### Recent Benzene Detections

| Location Category | Reading Date       | Range of Detections |
|-------------------|--------------------|---------------------|
| Division E        | 7/10/2019 12:07:52 | 0.02000 ppm         |
|                   | 7/10/2019 12:37:53 | 0.03000 ppm         |

### Recent Benzene Detections

| Location Category | Reading Date       | Range of Detections |
|-------------------|--------------------|---------------------|
| Division E        | 7/10/2019 14:17:22 | 0.12000 ppm         |
|                   | 7/10/2019 14:22:38 | 0.04000 ppm         |
|                   | 7/10/2019 14:20:33 | 0.04000 ppm         |
|                   | 7/10/2019 14:15:20 | 0.08000 ppm         |

### Recent Benzene Detections

| Location Category  | Reading Date       | Range of Detections |
|--------------------|--------------------|---------------------|
| Impacted Tank Farm | 7/10/2019 15:37:48 | 0.08000 ppm         |
|                    | 7/10/2019 15:42:25 | 0.09000 ppm         |
|                    | 7/10/2019 15:44:02 | 0.03000 ppm         |

### Recent Benzene Detections

| Location Category | Reading Date       | Range of Detections |
|-------------------|--------------------|---------------------|
| Division E        | 7/10/2019 16:21:44 | 0.03000 ppm         |
|                   | 7/10/2019 16:55:00 | 0.02000 ppm         |

### Recent Benzene Detections

| Location Category  | Reading Date       | Range of Detections |
|--------------------|--------------------|---------------------|
| Division E         | 7/10/2019 17:32:42 | 0.0200 ppm          |
| Impacted Tank Farm | 7/10/2019 17:07:20 | 0.1200 ppm          |
|                    | 7/10/2019 17:09:16 | 0.2600 ppm          |
|                    | 7/10/2019 17:58:40 | 0.0700 ppm          |

### Recent Benzene Detections

| Location Category  | Reading Date       | Range of Detections |
|--------------------|--------------------|---------------------|
| Impacted Tank Farm | 7/10/2019 18:01:23 | 0.0700 ppm          |
|                    | 7/10/2019 18:05:15 | 0.0800 ppm          |
|                    | 7/10/2019 18:10:49 | 0.1800 ppm          |
|                    | 7/10/2019 18:16:03 | 0.2300 ppm          |

### Recent Benzene Detections

| Location Category | Reading Date       | Range of Detections |
|-------------------|--------------------|---------------------|
| Division E        | 7/10/2019 21:51:08 | 0.06000 ppm         |
|                   | 7/10/2019 21:04:11 | 0.04000 ppm         |

### Recent Benzene Detections

| Location Category | Reading Date       | Range of Detections |
|-------------------|--------------------|---------------------|
| Division E        | 7/10/2019 22:06:23 | 0.05000 ppm         |