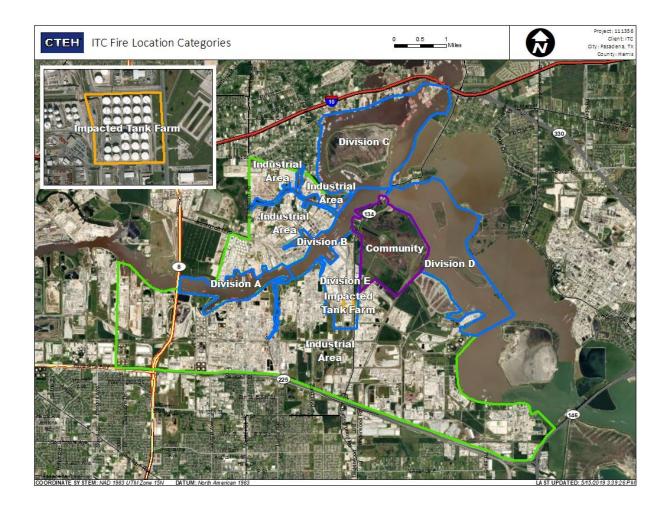

### Recent Benzene Detections

| Location Category | Reading Date       | Range of Detections |
|-------------------|--------------------|---------------------|
| Division E        | 7/10/2019 05:51:09 | 0.07000 ppm         |