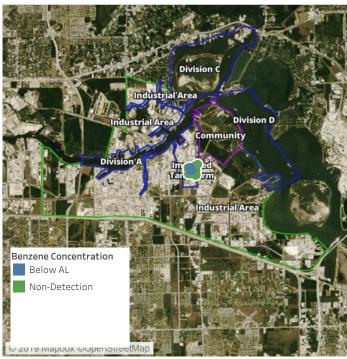

### Recent Benzene Detections

| Location Category | Reading Date       | Range of Detections |
|-------------------|--------------------|---------------------|
| Division E        | 7/10/2019 05:51:09 | 0.07000 ppm         |

### Recent Benzene Detections

| Location Category  | Reading Date       | Range of Detections |
|--------------------|--------------------|---------------------|
| Division E         | 7/10/2019 08:49:42 | 0.05000 ppm         |
|                    | 7/10/2019 08:58:34 | 0.05000 ppm         |
| Impacted Tank Farm | 7/10/2019 08:48:19 | 0.04000 ppm         |
|                    | 7/10/2019 08:52:57 | 0.04000 ppm         |
|                    | 7/10/2019 08:55:40 | 0.04000 ppm         |

### Recent Benzene Detections

| Location Category | Reading Date       | Range of Detections |
|-------------------|--------------------|---------------------|
| Division E        | 7/10/2019 09:06:05 | 0.0400 ppm          |
|                   | 7/10/2019 09:35:23 | 0.2100 ppm          |

### Recent Benzene Detections

| Location Category  | Reading Date       | Range of Detections |
|--------------------|--------------------|---------------------|
| Impacted Tank Farm | 7/10/2019 10:35:15 | 0.1200 ppm          |

### Recent Benzene Detections

| Location Category | Reading Date       | Range of Detections |
|-------------------|--------------------|---------------------|
| Division E        | 7/10/2019 11:17:06 | 0.04000 ppm         |
|                   | 7/10/2019 11:52:11 | 0.02000 ppm         |

### Recent Benzene Detections

| Location Category | Reading Date       | Range of Detections |
|-------------------|--------------------|---------------------|
| Division E        | 7/10/2019 12:07:52 | 0.02000 ppm         |
|                   | 7/10/2019 12:37:53 | 0.03000 ppm         |

### Recent Benzene Detections

| Location Category | Reading Date       | Range of Detections |
|-------------------|--------------------|---------------------|
| Division E        | 7/10/2019 14:17:22 | 0.12000 ppm         |
|                   | 7/10/2019 14:22:38 | 0.04000 ppm         |
|                   | 7/10/2019 14:20:33 | 0.04000 ppm         |
|                   | 7/10/2019 14:15:20 | 0.08000 ppm         |

### Recent Benzene Detections

| Location Category  | Reading Date       | Range of Detections |
|--------------------|--------------------|---------------------|
| Impacted Tank Farm | 7/10/2019 15:37:48 | 0.08000 ppm         |
|                    | 7/10/2019 15:42:25 | 0.09000 ppm         |
|                    | 7/10/2019 15:44:02 | 0.03000 ppm         |

### Recent Benzene Detections

| Location Category | Reading Date       | Range of Detections |
|-------------------|--------------------|---------------------|
| Division E        | 7/10/2019 16:21:44 | 0.03000 ppm         |
|                   | 7/10/2019 16:55:00 | 0.02000 ppm         |

### Recent Benzene Detections

| Location Category  | Reading Date       | Range of Detections |
|--------------------|--------------------|---------------------|
| Division E         | 7/10/2019 17:32:42 | 0.0200 ppm          |
| Impacted Tank Farm | 7/10/2019 17:07:20 | 0.1200 ppm          |
|                    | 7/10/2019 17:09:16 | 0.2600 ppm          |
|                    | 7/10/2019 17:58:40 | 0.0700 ppm          |

### Recent Benzene Detections

| Location Category  | Reading Date       | Range of Detections |
|--------------------|--------------------|---------------------|
| Impacted Tank Farm | 7/10/2019 18:01:23 | 0.0700 ppm          |
|                    | 7/10/2019 18:05:15 | 0.0800 ppm          |
|                    | 7/10/2019 18:10:49 | 0.1800 ppm          |
|                    | 7/10/2019 18:16:03 | 0.2300 ppm          |

### Recent Benzene Detections

| Location Category | Reading Date       | Range of Detections |
|-------------------|--------------------|---------------------|
| Division E        | 7/10/2019 21:51:08 | 0.06000 ppm         |
|                   | 7/10/2019 21:04:11 | 0.04000 ppm         |

### Recent Benzene Detections

| Location Category | Reading Date       | Range of Detections |
|-------------------|--------------------|---------------------|
| Division E        | 7/10/2019 22:06:23 | 0.05000 ppm         |