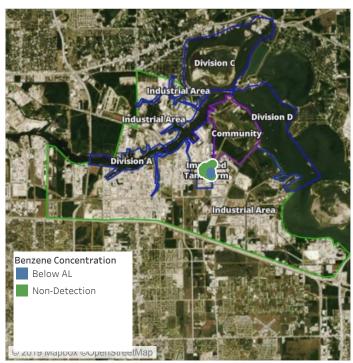

### Recent Benzene Detections

| Location Category | Reading Date       | Range of Detections |
|-------------------|--------------------|---------------------|
| Division E        | 7/10/2019 05:51:09 | 0.07000 ppm         |

### Recent Benzene Detections

| Location Category  | Reading Date       | Range of Detections |
|--------------------|--------------------|---------------------|
| Division E         | 7/10/2019 08:49:42 | 0.05000 ppm         |
|                    | 7/10/2019 08:58:34 | 0.05000 ppm         |
| Impacted Tank Farm | 7/10/2019 08:48:19 | 0.04000 ppm         |
|                    | 7/10/2019 08:52:57 | 0.04000 ppm         |
|                    | 7/10/2019 08:55:40 | 0.04000 ppm         |

### Recent Benzene Detections

| Location Category | Reading Date       | Range of Detections |
|-------------------|--------------------|---------------------|
| Division E        | 7/10/2019 09:06:05 | 0.0400 ppm          |
|                   | 7/10/2019 09:35:23 | 0.2100 ppm          |

### Recent Benzene Detections

| Location Category  | Reading Date       | Range of Detections |
|--------------------|--------------------|---------------------|
| Impacted Tank Farm | 7/10/2019 10:35:15 | 0.1200 ppm          |

### Recent Benzene Detections

| Location Category | Reading Date       | Range of Detections |
|-------------------|--------------------|---------------------|
| Division E        | 7/10/2019 11:17:06 | 0.04000 ppm         |
|                   | 7/10/2019 11:52:11 | 0.02000 ppm         |

### Recent Benzene Detections

| Location Category | Reading Date       | Range of Detections |
|-------------------|--------------------|---------------------|
| Division E        | 7/10/2019 12:07:52 | 0.02000 ppm         |
|                   | 7/10/2019 12:37:53 | 0.03000 ppm         |

### Recent Benzene Detections

| Location Category | Reading Date       | Range of Detections |
|-------------------|--------------------|---------------------|
| Division E        | 7/10/2019 14:17:22 | 0.12000 ppm         |
|                   | 7/10/2019 14:22:38 | 0.04000 ppm         |
|                   | 7/10/2019 14:20:33 | 0.04000 ppm         |
|                   | 7/10/2019 14:15:20 | 0.08000 ppm         |

### Recent Benzene Detections

| Location Category  | Reading Date       | Range of Detections |
|--------------------|--------------------|---------------------|
| Impacted Tank Farm | 7/10/2019 15:37:48 | 0.08000 ppm         |
|                    | 7/10/2019 15:42:25 | 0.09000 ppm         |
|                    | 7/10/2019 15:44:02 | 0.03000 ppm         |

### Recent Benzene Detections

| Location Category | Reading Date       | Range of Detections |
|-------------------|--------------------|---------------------|
| Division E        | 7/10/2019 16:21:44 | 0.03000 ppm         |
|                   | 7/10/2019 16:55:00 | 0.02000 ppm         |

### Recent Benzene Detections

| Location Category  | Reading Date       | Range of Detections |
|--------------------|--------------------|---------------------|
| Division E         | 7/10/2019 17:32:42 | 0.0200 ppm          |
| Impacted Tank Farm | 7/10/2019 17:07:20 | 0.1200 ppm          |
|                    | 7/10/2019 17:09:16 | 0.2600 ppm          |
|                    | 7/10/2019 17:58:40 | 0.0700 ppm          |

### Recent Benzene Detections

| Location Category  | Reading Date       | Range of Detections |
|--------------------|--------------------|---------------------|
| Impacted Tank Farm | 7/10/2019 18:01:23 | 0.0700 ppm          |
|                    | 7/10/2019 18:05:15 | 0.0800 ppm          |
|                    | 7/10/2019 18:10:49 | 0.1800 ppm          |
|                    | 7/10/2019 18:16:03 | 0.2300 ppm          |

### Recent Benzene Detections

| Location Category | Reading Date       | Range of Detections |
|-------------------|--------------------|---------------------|
| Division E        | 7/10/2019 21:51:08 | 0.06000 ppm         |
|                   | 7/10/2019 21:04:11 | 0.04000 ppm         |

### Recent Benzene Detections

| Location Category | Reading Date       | Range of Detections |
|-------------------|--------------------|---------------------|
| Division E        | 7/10/2019 22:06:23 | 0.05000 ppm         |