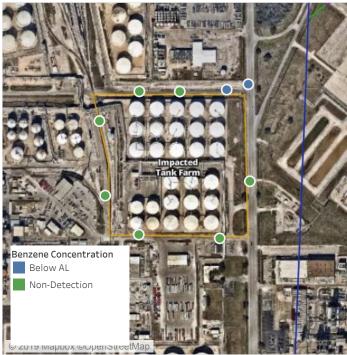

### Recent Benzene Detections

| Location Category | Reading Date       | Range of Detections |
|-------------------|--------------------|---------------------|
| Division E        | 7/10/2019 05:51:09 | 0.07000 ppm         |