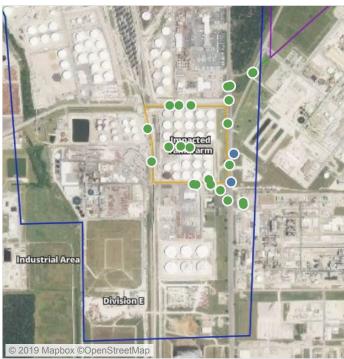

### Recent Benzene Detections

| Location Category | Reading Date       | Range of Detections |
|-------------------|--------------------|---------------------|
| Division E        | 7/10/2019 05:51:09 | 0.07000 ppm         |

### Recent Benzene Detections

| Location Category  | Reading Date       | Range of Detections |
|--------------------|--------------------|---------------------|
| Division E         | 7/10/2019 08:49:42 | 0.05000 ppm         |
|                    | 7/10/2019 08:58:34 | 0.05000 ppm         |
| Impacted Tank Farm | 7/10/2019 08:48:19 | 0.04000 ppm         |
|                    | 7/10/2019 08:52:57 | 0.04000 ppm         |
|                    | 7/10/2019 08:55:40 | 0.04000 ppm         |

### Recent Benzene Detections

| Location Category | Reading Date       | Range of Detections |
|-------------------|--------------------|---------------------|
| Division E        | 7/10/2019 09:06:05 | 0.0400 ppm          |
|                   | 7/10/2019 09:35:23 | 0.2100 ppm          |

### Recent Benzene Detections

| Location Category  | Reading Date       | Range of Detections |
|--------------------|--------------------|---------------------|
| Impacted Tank Farm | 7/10/2019 10:35:15 | 0.1200 ppm          |

### Recent Benzene Detections

| Location Category | Reading Date       | Range of Detections |
|-------------------|--------------------|---------------------|
| Division E        | 7/10/2019 11:17:06 | 0.04000 ppm         |
|                   | 7/10/2019 11:52:11 | 0.02000 ppm         |

### Recent Benzene Detections

| Location Category | Reading Date       | Range of Detections |
|-------------------|--------------------|---------------------|
| Division E        | 7/10/2019 12:07:52 | 0.02000 ppm         |
|                   | 7/10/2019 12:37:53 | 0.03000 ppm         |

### Recent Benzene Detections

| Location Category | Reading Date       | Range of Detections |
|-------------------|--------------------|---------------------|
| Division E        | 7/10/2019 14:17:22 | 0.12000 ppm         |
|                   | 7/10/2019 14:22:38 | 0.04000 ppm         |
|                   | 7/10/2019 14:20:33 | 0.04000 ppm         |
|                   | 7/10/2019 14:15:20 | 0.08000 ppm         |

### Recent Benzene Detections

| Location Category  | Reading Date       | Range of Detections |
|--------------------|--------------------|---------------------|
| Impacted Tank Farm | 7/10/2019 15:37:48 | 0.08000 ppm         |
|                    | 7/10/2019 15:42:25 | 0.09000 ppm         |
|                    | 7/10/2019 15:44:02 | 0.03000 ppm         |

### Recent Benzene Detections

| Location Category | Reading Date       | Range of Detections |
|-------------------|--------------------|---------------------|
| Division E        | 7/10/2019 16:21:44 | 0.03000 ppm         |
|                   | 7/10/2019 16:55:00 | 0.02000 ppm         |

### Recent Benzene Detections

| Location Category  | Reading Date       | Range of Detections |
|--------------------|--------------------|---------------------|
| Division E         | 7/10/2019 17:32:42 | 0.0200 ppm          |
| Impacted Tank Farm | 7/10/2019 17:07:20 | 0.1200 ppm          |
|                    | 7/10/2019 17:09:16 | 0.2600 ppm          |
|                    | 7/10/2019 17:58:40 | 0.0700 ppm          |

### Recent Benzene Detections

| Location Category  | Reading Date       | Range of Detections |
|--------------------|--------------------|---------------------|
| Impacted Tank Farm | 7/10/2019 18:01:23 | 0.0700 ppm          |
|                    | 7/10/2019 18:05:15 | 0.0800 ppm          |
|                    | 7/10/2019 18:10:49 | 0.1800 ppm          |
|                    | 7/10/2019 18:16:03 | 0.2300 ppm          |

### Recent Benzene Detections

| Location Category | Reading Date       | Range of Detections |
|-------------------|--------------------|---------------------|
| Division E        | 7/10/2019 21:51:08 | 0.06000 ppm         |
|                   | 7/10/2019 21:04:11 | 0.04000 ppm         |

### Recent Benzene Detections

| Location Category | Reading Date       | Range of Detections |
|-------------------|--------------------|---------------------|
| Division E        | 7/10/2019 22:06:23 | 0.05000 ppm         |