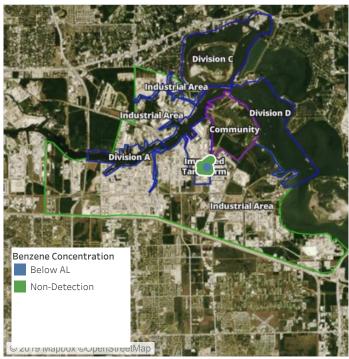

### Recent Benzene Detections

| Location Category | Reading Date       | Range of Detections |
|-------------------|--------------------|---------------------|
| Division E        | 7/10/2019 05:51:09 | 0.07000 ppm         |