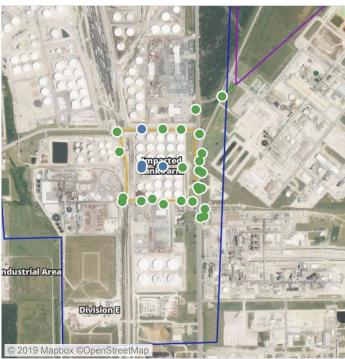

### Recent Benzene Detections

| Location Category | Reading Date       | Range of Detections |
|-------------------|--------------------|---------------------|
| Division E        | 7/10/2019 05:51:09 | 0.07000 ppm         |

### Recent Benzene Detections

| Location Category  | Reading Date       | Range of Detections |
|--------------------|--------------------|---------------------|
| Division E         | 7/10/2019 08:49:42 | 0.05000 ppm         |
|                    | 7/10/2019 08:58:34 | 0.05000 ppm         |
| Impacted Tank Farm | 7/10/2019 08:48:19 | 0.04000 ppm         |
|                    | 7/10/2019 08:52:57 | 0.04000 ppm         |
|                    | 7/10/2019 08:55:40 | 0.04000 ppm         |

### Recent Benzene Detections

| Location Category | Reading Date       | Range of Detections |
|-------------------|--------------------|---------------------|
| Division E        | 7/10/2019 09:06:05 | 0.0400 ppm          |
|                   | 7/10/2019 09:35:23 | 0.2100 ppm          |

### Recent Benzene Detections

| Location Category  | Reading Date       | Range of Detections |
|--------------------|--------------------|---------------------|
| Impacted Tank Farm | 7/10/2019 10:35:15 | 0.1200 ppm          |

### Recent Benzene Detections

| Location Category | Reading Date       | Range of Detections |
|-------------------|--------------------|---------------------|
| Division E        | 7/10/2019 11:17:06 | 0.04000 ppm         |
|                   | 7/10/2019 11:52:11 | 0.02000 ppm         |

### Recent Benzene Detections

| Location Category | Reading Date       | Range of Detections |
|-------------------|--------------------|---------------------|
| Division E        | 7/10/2019 12:07:52 | 0.02000 ppm         |
|                   | 7/10/2019 12:37:53 | 0.03000 ppm         |

### Recent Benzene Detections

| Location Category | Reading Date       | Range of Detections |
|-------------------|--------------------|---------------------|
| Division E        | 7/10/2019 14:17:22 | 0.12000 ppm         |
|                   | 7/10/2019 14:22:38 | 0.04000 ppm         |
|                   | 7/10/2019 14:20:33 | 0.04000 ppm         |
|                   | 7/10/2019 14:15:20 | 0.08000 ppm         |

### Recent Benzene Detections

| Location Category  | Reading Date       | Range of Detections |
|--------------------|--------------------|---------------------|
| Impacted Tank Farm | 7/10/2019 15:37:48 | 0.08000 ppm         |
|                    | 7/10/2019 15:42:25 | 0.09000 ppm         |
|                    | 7/10/2019 15:44:02 | 0.03000 ppm         |

### Recent Benzene Detections

| Location Category | Reading Date       | Range of Detections |
|-------------------|--------------------|---------------------|
| Division E        | 7/10/2019 16:21:44 | 0.03000 ppm         |
|                   | 7/10/2019 16:55:00 | 0.02000 ppm         |

### Recent Benzene Detections

| Location Category  | Reading Date       | Range of Detections |
|--------------------|--------------------|---------------------|
| Division E         | 7/10/2019 17:32:42 | 0.0200 ppm          |
| Impacted Tank Farm | 7/10/2019 17:07:20 | 0.1200 ppm          |
|                    | 7/10/2019 17:09:16 | 0.2600 ppm          |
|                    | 7/10/2019 17:58:40 | 0.0700 ppm          |

### Recent Benzene Detections

| Location Category  | Reading Date       | Range of Detections |
|--------------------|--------------------|---------------------|
| Impacted Tank Farm | 7/10/2019 18:01:23 | 0.0700 ppm          |
|                    | 7/10/2019 18:05:15 | 0.0800 ppm          |
|                    | 7/10/2019 18:10:49 | 0.1800 ppm          |
|                    | 7/10/2019 18:16:03 | 0.2300 ppm          |

### Recent Benzene Detections

| Location Category | Reading Date       | Range of Detections |
|-------------------|--------------------|---------------------|
| Division E        | 7/10/2019 21:51:08 | 0.06000 ppm         |
|                   | 7/10/2019 21:04:11 | 0.04000 ppm         |

### Recent Benzene Detections

| Location Category | Reading Date       | Range of Detections |
|-------------------|--------------------|---------------------|
| Division E        | 7/10/2019 22:06:23 | 0.05000 ppm         |