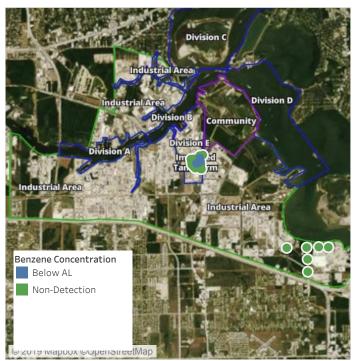

ithin this summary is preliminary in nature and has not undergone complete QA/QC  $\,$ (quality assurance/quality control) process. Until this complete QA/QC process is completed, the locations of each reading are approximate in nature and subject to further refinement. As some readings may represent non-brea..

### Recent Benzene Detections

| Location Category | Reading Date       | Range of Detections |
|-------------------|--------------------|---------------------|
| Division E        | 7/10/2019 05:51:09 | 0.07000 ppm         |

### Reading Date

7/10/2019 6:00:00 AM to 7/10/2019 7:00:00 AM



Recent Benzene Detections





### Reading Date

7/10/2019 7:00:00 AM to 7/10/2019 8:00:00 AM



Recent Benzene Detections





#### Reading Date

7/10/2019 8:00:00 AM to 7/10/2019 9:00:00 AM



### Recent Benzene Detections

| Location Category  | Reading Date       | Range of Detections |
|--------------------|--------------------|---------------------|
| Division E         | 7/10/2019 08:49:42 | 0.05000 ppm         |
|                    | 7/10/2019 08:58:34 | 0.05000 ppm         |
| Impacted Tank Farm | 7/10/2019 08:48:19 | 0.04000 ppm         |
|                    | 7/10/2019 08:52:57 | 0.04000 ppm         |
|                    | 7/10/2019 08:55:40 | 0.04000 ppm         |





### Reading Date

7/10/2019 9:00:00 AM to 7/10/2019 10:00:00 AM



### Recent Benzene Detections

| Location Category | Reading Date       | Range of Detections |
|-------------------|--------------------|---------------------|
| Division E        | 7/10/2019 09:06:05 | 0.0400 ppm          |
|