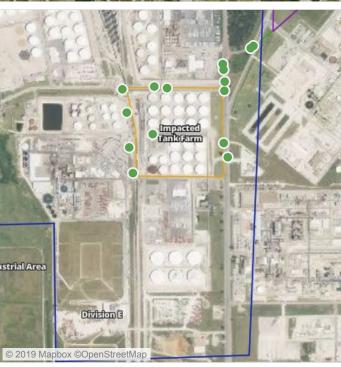

### Recent Benzene Detections

| Location Category | Reading Date       | Range of Detections |
|-------------------|--------------------|---------------------|
| Division E        | 7/10/2019 05:51:09 | 0.07000 ppm         |

### Recent Benzene Detections

| Location Category  | Reading Date       | Range of Detections |
|--------------------|--------------------|---------------------|
| Division E         | 7/10/2019 08:49:42 | 0.05000 ppm         |
|                    | 7/10/2019 08:58:34 | 0.05000 ppm         |
| Impacted Tank Farm | 7/10/2019 08:48:19 | 0.04000 ppm         |
|                    | 7/10/2019 08:52:57 | 0.04000 ppm         |
|                    | 7/10/2019 08:55:40 | 0.04000 ppm         |

### Recent Benzene Detections

| Location Category | Reading Date       | Range of Detections |
|-------------------|--------------------|---------------------|
| Division E        | 7/10/2019 09:06:05 | 0.0400 ppm          |
|                   | 7/10/2019 09:35:23 | 0.2100 ppm          |

### Recent Benzene Detections

| Location Category  | Reading Date       | Range of Detections |
|--------------------|--------------------|---------------------|
| Impacted Tank Farm | 7/10/2019 10:35:15 | 0.1200 ppm          |

### Recent Benzene Detections

| Location Category | Reading Date       | Range of Detections |
|-------------------|--------------------|---------------------|
| Division E        | 7/10/2019 11:17:06 | 0.04000 ppm         |
|                   | 7/10/2019 11:52:11 | 0.02000 ppm         |

### Recent Benzene Detections

| Location Category | Reading Date       | Range of Detections |
|-------------------|--------------------|---------------------|
| Division E        | 7/10/2019 12:07:52 | 0.02000 ppm         |
|                   | 7/10/2019 12:37:53 | 0.03000 ppm         |

### Recent Benzene Detections

| Location Category | Reading Date       | Range of Detections |
|-------------------|--------------------|---------------------|
| Division E        | 7/10/2019 14:17:22 | 0.12000 ppm         |
|                   | 7/10/2019 14:22:38 | 0.04000 ppm         |
|                   | 7/10/2019 14:20:33 | 0.04000 ppm         |
|                   | 7/10/2019 14:15:20 | 0.08000 ppm         |

### Recent Benzene Detections

| Location Category  | Reading Date       | Range of Detections |
|--------------------|--------------------|---------------------|
| Impacted Tank Farm | 7/10/2019 15:37:48 | 0.08000 ppm         |
|                    | 7/10/2019 15:42:25 | 0.09000 ppm         |
|                    | 7/10/2019 15:44:02 | 0.03000 ppm         |

### Recent Benzene Detections

| Location Category | Reading Date       | Range of Detections |
|-------------------|--------------------|---------------------|
| Division E        | 7/10/2019 16:21:44 | 0.03000 ppm         |
|                   | 7/10/2019 16:55:00 | 0.02000 ppm         |

### Recent Benzene Detections

| Location Category  | Reading Date       | Range of Detections |
|--------------------|--------------------|---------------------|
| Division E         | 7/10/2019 17:32:42 | 0.0200 ppm          |
| Impacted Tank Farm | 7/10/2019 17:07:20 | 0.1200 ppm          |
|                    | 7/10/2019 17:09:16 | 0.2600 ppm          |
|                    | 7/10/2019 17:58:40 | 0.0700 ppm          |

### Recent Benzene Detections

| Location Category  | Reading Date       | Range of Detections |
|--------------------|--------------------|---------------------|
| Impacted Tank Farm | 7/10/2019 18:01:23 | 0.0700 ppm          |
|                    | 7/10/2019 18:05:15 | 0.0800 ppm          |
|                    | 7/10/2019 18:10:49 | 0.1800 ppm          |
|                    | 7/10/2019 18:16:03 | 0.2300 ppm          |

### Recent Benzene Detections

| Location Category | Reading Date       | Range of Detections |
|-------------------|--------------------|---------------------|
| Division E        | 7/10/2019 21:51:08 | 0.06000 ppm         |
|                   | 7/10/2019 21:04:11 | 0.04000 ppm         |

### Recent Benzene Detections

| Location Category | Reading Date       | Range of Detections |
|-------------------|--------------------|---------------------|
| Division E        | 7/10/2019 22:06:23 | 0.05000 ppm         |