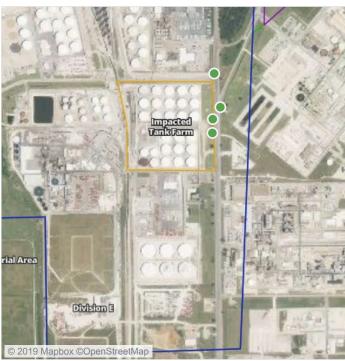

### Recent Benzene Detections

| Location Category  | Reading Date       | Range of Detections |
|--------------------|--------------------|---------------------|
| Division E         | 7/10/2019 08:49:42 | 0.05000 ppm         |
|                    | 7/10/2019 08:58:34 | 0.05000 ppm         |
| Impacted Tank Farm | 7/10/2019 08:48:19 | 0.04000 ppm         |
|                    | 7/10/2019 08:52:57 | 0.04000 ppm         |
|                    | 7/10/2019 08:55:40 | 0.04000 ppm         |

### Recent Benzene Detections

| Location Category | Reading Date       | Range of Detections |
|-------------------|--------------------|---------------------|
| Division E        | 7/10/2019 09:06:05 | 0.0400 ppm          |
|                   | 7/10/2019 09:35:23 | 0.2100 ppm          |

### Recent Benzene Detections

| Location Category  | Reading Date       | Range of Detections |
|--------------------|--------------------|---------------------|
| Impacted Tank Farm | 7/10/2019 10:35:15 | 0.1200 ppm          |

### Recent Benzene Detections

| Location Category | Reading Date       | Range of Detections |
|-------------------|--------------------|---------------------|
| Division E        | 7/10/2019 11:17:06 | 0.04000 ppm         |
|                   | 7/10/2019 11:52:11 | 0.02000 ppm         |

### Recent Benzene Detections

| Location Category | Reading Date       | Range of Detections |
|-------------------|--------------------|---------------------|
| Division E        | 7/10/2019 12:07:52 | 0.02000 ppm         |
|                   | 7/10/2019 12:37:53 | 0.03000 ppm         |

### Recent Benzene Detections

| Location Category | Reading Date       | Range of Detections |
|-------------------|--------------------|---------------------|
| Division E        | 7/10/2019 14:17:22 | 0.12000 ppm         |
|                   | 7/10/2019 14:22:38 | 0.04000 ppm         |
|                   | 7/10/2019 14:20:33 | 0.04000 ppm         |
|                   | 7/10/2019 14:15:20 | 0.08000 ppm         |

### Recent Benzene Detections

| Location Category  | Reading Date       | Range of Detections |
|--------------------|--------------------|---------------------|
| Impacted Tank Farm | 7/10/2019 15:37:48 | 0.08000 ppm         |
|                    | 7/10/2019 15:42:25 | 0.09000 ppm         |
|                    | 7/10/2019 15:44:02 | 0.03000 ppm         |

### Recent Benzene Detections

| Location Category | Reading Date       | Range of Detections |
|-------------------|--------------------|---------------------|
| Division E        | 7/10/2019 16:21:44 | 0.03000 ppm         |
|                   | 7/10/2019 16:55:00 | 0.02000 ppm         |

### Recent Benzene Detections

| Location Category  | Reading Date       | Range of Detections |
|--------------------|--------------------|---------------------|
| Division E         | 7/10/2019 17:32:42 | 0.0200 ppm          |
| Impacted Tank Farm | 7/10/2019 17:07:20 | 0.1200 ppm          |
|                    | 7/10/2019 17:09:16 | 0.2600 ppm          |
|                    | 7/10/2019 17:58:40 | 0.0700 ppm          |

### Recent Benzene Detections

| Location Category  | Reading Date       | Range of Detections |
|--------------------|--------------------|---------------------|
| Impacted Tank Farm | 7/10/2019 18:01:23 | 0.0700 ppm          |
|                    | 7/10/2019 18:05:15 | 0.0800 ppm          |
|                    | 7/10/2019 18:10:49 | 0.1800 ppm          |
|                    | 7/10/2019 18:16:03 | 0.2300 ppm          |

### Recent Benzene Detections

| Location Category | Reading Date       | Range of Detections |
|-------------------|--------------------|---------------------|
| Division E        | 7/10/2019 21:51:08 | 0.06000 ppm         |
|                   | 7/10/2019 21:04:11 | 0.04000 ppm         |

### Recent Benzene Detections

| Location Category | Reading Date       | Range of Detections |
|-------------------|--------------------|---------------------|
| Division E        | 7/10/2019 22:06:23 | 0.05000 ppm         |