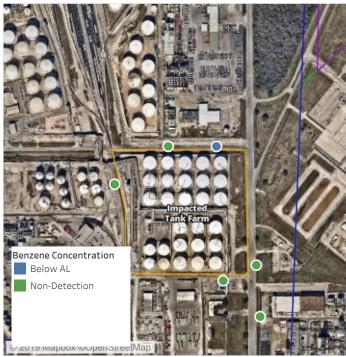

### Recent Benzene Detections

| Location Category | Reading Date       | Range of Detections |
|-------------------|--------------------|---------------------|
| Division E        | 7/10/2019 09:06:05 | 0.0400 ppm          |
|                   | 7/10/2019 09:35:23 | 0.2100 ppm          |