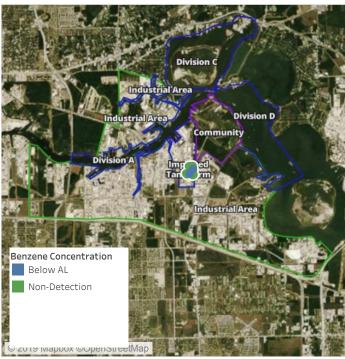

### Recent Benzene Detections

| Location Category | Reading Date       | Range of Detections |
|-------------------|--------------------|---------------------|
| Division E        | 7/10/2019 05:51:09 | 0.07000 ppm         |

### Recent Benzene Detections

| Location Category  | Reading Date       | Range of Detections |
|--------------------|--------------------|---------------------|
| Division E         | 7/10/2019 08:49:42 | 0.05000 ppm         |
|                    | 7/10/2019 08:58:34 | 0.05000 ppm         |
| Impacted Tank Farm | 7/10/2019 08:48:19 | 0.04000 ppm         |
|                    | 7/10/2019 08:52:57 | 0.04000 ppm         |
|                    | 7/10/2019 08:55:40 | 0.04000 ppm         |

### Recent Benzene Detections

| Location Category | Reading Date       | Range of Detections |
|-------------------|--------------------|---------------------|
| Division E        | 7/10/2019 09:06:05 | 0.0400 ppm          |
|                   | 7/10/2019 09:35:23 | 0.2100 ppm          |

### Recent Benzene Detections

| Location Category  | Reading Date       | Range of Detections |
|--------------------|--------------------|---------------------|
| Impacted Tank Farm | 7/10/2019 10:35:15 | 0.1200 ppm          |

### Recent Benzene Detections

| Location Category | Reading Date       | Range of Detections |
|-------------------|--------------------|---------------------|
| Division E        | 7/10/2019 11:17:06 | 0.04000 ppm         |
|                   | 7/10/2019 11:52:11 | 0.02000 ppm         |

### Recent Benzene Detections

| Location Category | Reading Date       | Range of Detections |
|-------------------|--------------------|---------------------|
| Division E        | 7/10/2019 12:07:52 | 0.02000 ppm         |
|                   | 7/10/2019 12:37:53 | 0.03000 ppm         |

### Recent Benzene Detections

| Location Category | Reading Date       | Range of Detections |
|-------------------|--------------------|---------------------|
| Division E        | 7/10/2019 14:17:22 | 0.12000 ppm         |
|                   | 7/10/2019 14:22:38 | 0.04000 ppm         |
|                   | 7/10/2019 14:20:33 | 0.04000 ppm         |
|                   | 7/10/2019 14:15:20 | 0.08000 ppm         |

### Recent Benzene Detections

| Location Category  | Reading Date       | Range of Detections |
|--------------------|--------------------|---------------------|
| Impacted Tank Farm | 7/10/2019 15:37:48 | 0.08000 ppm         |
|                    | 7/10/2019 15:42:25 | 0.09000 ppm         |
|                    | 7/10/2019 15:44:02 | 0.03000 ppm         |

### Recent Benzene Detections

| Location Category | Reading Date       | Range of Detections |
|-------------------|--------------------|---------------------|
| Division E        | 7/10/2019 16:21:44 | 0.03000 ppm         |
|                   | 7/10/2019 16:55:00 | 0.02000 ppm         |

### Recent Benzene Detections

| Location Category  | Reading Date       | Range of Detections |
|--------------------|--------------------|---------------------|
| Division E         | 7/10/2019 17:32:42 | 0.0200 ppm          |
| Impacted Tank Farm | 7/10/2019 17:07:20 | 0.1200 ppm          |
|                    | 7/10/2019 17:09:16 | 0.2600 ppm          |
|                    | 7/10/2019 17:58:40 | 0.0700 ppm          |

### Recent Benzene Detections

| Location Category  | Reading Date       | Range of Detections |
|--------------------|--------------------|---------------------|
| Impacted Tank Farm | 7/10/2019 18:01:23 | 0.0700 ppm          |
|                    | 7/10/2019 18:05:15 | 0.0800 ppm          |
|                    | 7/10/2019 18:10:49 | 0.1800 ppm          |
|                    | 7/10/2019 18:16:03 | 0.2300 ppm          |

### Recent Benzene Detections

| Location Category | Reading Date       | Range of Detections |
|-------------------|--------------------|---------------------|
| Division E        | 7/10/2019 21:51:08 | 0.06000 ppm         |
|                   | 7/10/2019 21:04:11 | 0.04000 ppm         |

### Recent Benzene Detections

| Location Category | Reading Date       | Range of Detections |
|-------------------|--------------------|---------------------|
| Division E        | 7/10/2019 22:06:23 | 0.05000 ppm         |