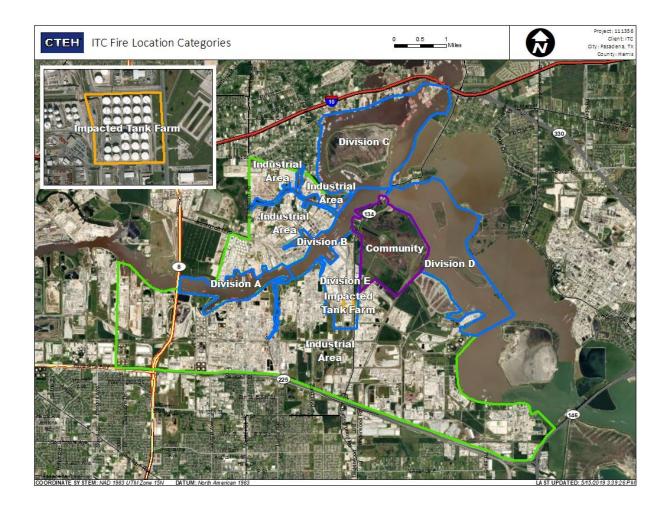

### Reading Date

7/10/2019 5:00:00 AM to 7/10/2019 6:00:00 AM

This data has been provided expeditiously to ITC and regulatory agencies for informational and/or operational purposes only. Data reported within this summary is preliminary in nature and has not undergone complete QA/QC  $\,$ (quality assurance/quality control) process. Until this complete QA/QC process is completed, the locations of each reading are approximate in nature and subject to further refinement. As some readings may represent non-brea..

### Recent Benzene Detections

| Location Category | Reading Date       | Range of Detections |
|-------------------|--------------------|---------------------|
| Division E        | 7/10/2019 05:51:09 | 0.07000 ppm         |