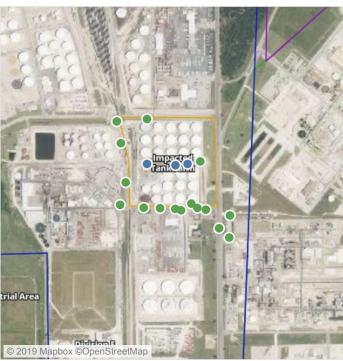

### Recent Benzene Detections

| Location Category | Reading Date       | Range of Detections |
|-------------------|--------------------|---------------------|
| Division E        | 7/10/2019 05:51:09 | 0.07000 ppm         |

### Recent Benzene Detections

| Location Category  | Reading Date       | Range of Detections |
|--------------------|--------------------|---------------------|
| Division E         | 7/10/2019 08:49:42 | 0.05000 ppm         |
|                    | 7/10/2019 08:58:34 | 0.05000 ppm         |
| Impacted Tank Farm | 7/10/2019 08:48:19 | 0.04000 ppm         |
|                    | 7/10/2019 08:52:57 | 0.04000 ppm         |
|                    | 7/10/2019 08:55:40 | 0.04000 ppm         |

### Recent Benzene Detections

| Location Category | Reading Date       | Range of Detections |
|-------------------|--------------------|---------------------|
| Division E        | 7/10/2019 09:06:05 | 0.0400 ppm          |
|                   | 7/10/2019 09:35:23 | 0.2100 ppm          |

### Recent Benzene Detections

| Location Category  | Reading Date       | Range of Detections |
|--------------------|--------------------|---------------------|
| Impacted Tank Farm | 7/10/2019 10:35:15 | 0.1200 ppm          |

### Recent Benzene Detections

| Location Category | Reading Date       | Range of Detections |
|-------------------|--------------------|---------------------|
| Division E        | 7/10/2019 11:17:06 | 0.04000 ppm         |
|                   | 7/10/2019 11:52:11 | 0.02000 ppm         |

### Recent Benzene Detections

| Location Category | Reading Date       | Range of Detections |
|-------------------|--------------------|---------------------|
| Division E        | 7/10/2019 12:07:52 | 0.02000 ppm         |
|                   | 7/10/2019 12:37:53 | 0.03000 ppm         |

### Recent Benzene Detections

| Location Category | Reading Date       | Range of Detections |
|-------------------|--------------------|---------------------|
| Division E        | 7/10/2019 14:17:22 | 0.12000 ppm         |
|                   | 7/10/2019 14:22:38 | 0.04000 ppm         |
|                   | 7/10/2019 14:20:33 | 0.04000 ppm         |
|                   | 7/10/2019 14:15:20 | 0.08000 ppm         |

### Recent Benzene Detections

| Location Category  | Reading Date       | Range of Detections |
|--------------------|--------------------|---------------------|
| Impacted Tank Farm | 7/10/2019 15:37:48 | 0.08000 ppm         |
|                    | 7/10/2019 15:42:25 | 0.09000 ppm         |
|                    | 7/10/2019 15:44:02 | 0.03000 ppm         |

### Recent Benzene Detections

| Location Category | Reading Date       | Range of Detections |
|-------------------|--------------------|---------------------|
| Division E        | 7/10/2019 16:21:44 | 0.03000 ppm         |
|                   | 7/10/2019 16:55:00 | 0.02000 ppm         |

### Recent Benzene Detections

| Location Category  | Reading Date       | Range of Detections |
|--------------------|--------------------|---------------------|
| Division E         | 7/10/2019 17:32:42 | 0.0200 ppm          |
| Impacted Tank Farm | 7/10/2019 17:07:20 | 0.1200 ppm          |
|                    | 7/10/2019 17:09:16 | 0.2600 ppm          |
|                    | 7/10/2019 17:58:40 | 0.0700 ppm          |

### Recent Benzene Detections

| Location Category  | Reading Date       | Range of Detections |
|--------------------|--------------------|---------------------|
| Impacted Tank Farm | 7/10/2019 18:01:23 | 0.0700 ppm          |
|                    | 7/10/2019 18:05:15 | 0.0800 ppm          |
|                    | 7/10/2019 18:10:49 | 0.1800 ppm          |
|                    | 7/10/2019 18:16:03 | 0.2300 ppm          |

### Recent Benzene Detections

| Location Category | Reading Date       | Range of Detections |
|-------------------|--------------------|---------------------|
| Division E        | 7/10/2019 21:51:08 | 0.06000 ppm         |
|                   | 7/10/2019 21:04:11 | 0.04000 ppm         |

### Recent Benzene Detections

| Location Category | Reading Date       | Range of Detections |
|-------------------|--------------------|---------------------|
| Division E        | 7/10/2019 22:06:23 | 0.05000 ppm         |