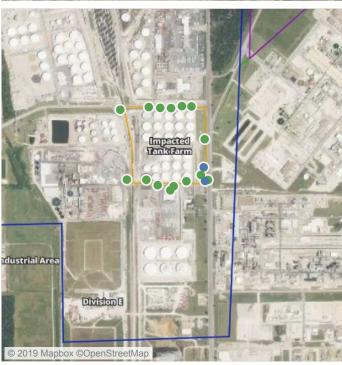

### Recent Benzene Detections

| Location Category  | Reading Date       | Range of Detections |
|--------------------|--------------------|---------------------|
| Division E         | 7/10/2019 08:49:42 | 0.05000 ppm         |
|                    | 7/10/2019 08:58:34 | 0.05000 ppm         |
| Impacted Tank Farm | 7/10/2019 08:48:19 | 0.04000 ppm         |
|                    | 7/10/2019 08:52:57 | 0.04000 ppm         |
|                    | 7/10/2019 08:55:40 | 0.04000 ppm         |