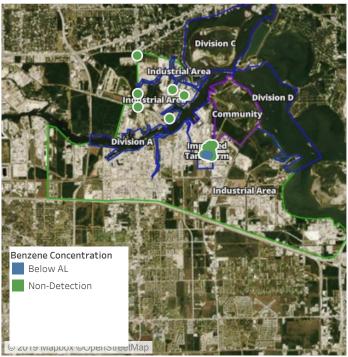

ections

| Location Category | Reading Date       | Range of Detections |
|-------------------|--------------------|---------------------|
| Division E        | 7/10/2019 11:17:06 | 0.04000 ppm         |
|                   | 7/10/2019 11:52:11 | 0.02000 ppm         |





### Reading Date

-7/10/2019 12:00:00 PM to 7/10/2019 1:00:00 PM



### Recent Benzene Detections

| Location Category | Reading Date       | Range of Detections |
|-------------------|--------------------|---------------------|
| Division E        | 7/10/2019 12:07:52 | 0.02000 ppm         |
|                   | 7/10/2019 12:37:53 | 0.03000 ppm         |





### Reading Date

-7/10/2019 1:00:00 PM to 7/10/2019 2:00:00 PM



Recent Benzene Detections





### Reading Date

7/10/2019 2:00:00 PM to 7/10/2019 3:00:00 PM



### Recent Benzene Detections

| Location Category | Reading Date       | Range of Detections |
|-------------------|--------------------|---------------------|
| Division E        | 7/10/2019 14:17:22 | 0.12000 ppm         |
|                   | 7/10/2019 14:22:38 | 0.04000 ppm         |
|                   | 7/10/2019 14:20:33 | 0.04000 ppm         |
|                   | 7/10/2019 14:15:20 | 0.08000 ppm         |





### Reading Date

7/10/2019 3:00:00 PM to 7/10/2019 4:00:00 PM



### Recent Benzene Detections

| Location Category  | Reading Date       | Range of Detections |
|--------------------|--------------------|---------------------|
| Impacted Tank Farm | 7/10/2019 15:37:48 | 0.08000 ppm         |
|                    | 7/10/2019 15:42:25 | 0.09000 ppm         |
|