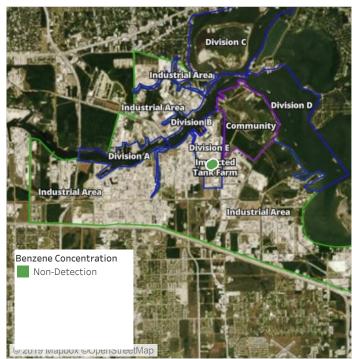

### Recent Benzene Detections

| Location Category | Reading Date       | Range of Detections |
|-------------------|--------------------|---------------------|
| Division E        | 7/10/2019 05:51:09 | 0.07000 ppm         |