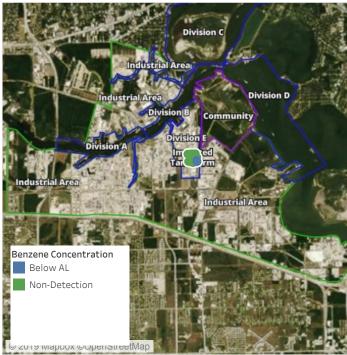

### Recent Benzene Detections

| Location Category | Reading Date       | Range of Detections |
|-------------------|--------------------|---------------------|
| Division E        | 7/10/2019 05:51:09 | 0.07000 ppm         |