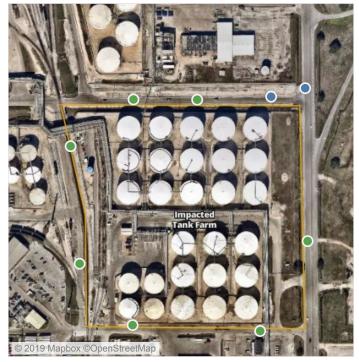

### Recent Benzene Detections

| Location Category  | Reading Date       | Range of Detections |
|--------------------|--------------------|---------------------|
| Division E         | 7/10/2019 08:49:42 | 0.05000 ppm         |
|                    | 7/10/2019 08:58:34 | 0.05000 ppm         |
| Impacted Tank Farm | 7/10/2019 08:48:19 | 0.04000 ppm         |
|                    | 7/10/2019 08:52:57 | 0.04000 ppm         |
|                    | 7/10/2019 08:55:40 | 0.04000 ppm         |