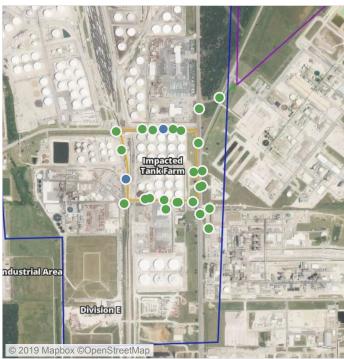

### Recent Benzene Detections

| Location Category | Reading Date       | Range of Detections |
|-------------------|--------------------|---------------------|
| Division E        | 7/10/2019 05:51:09 | 0.07000 ppm         |

### Recent Benzene Detections

| Location Category  | Reading Date       | Range of Detections |
|--------------------|--------------------|---------------------|
| Division E         | 7/10/2019 08:49:42 | 0.05000 ppm         |
|                    | 7/10/2019 08:58:34 | 0.05000 ppm         |
| Impacted Tank Farm | 7/10/2019 08:48:19 | 0.04000 ppm         |
|                    | 7/10/2019 08:52:57 | 0.04000 ppm         |
|                    | 7/10/2019 08:55:40 | 0.04000 ppm         |

### Recent Benzene Detections

| Location Category | Reading Date       | Range of Detections |
|-------------------|--------------------|---------------------|
| Division E        | 7/10/2019 09:06:05 | 0.0400 ppm          |
|                   | 7/10/2019 09:35:23 | 0.2100 ppm          |

### Recent Benzene Detections

| Location Category  | Reading Date       | Range of Detections |
|--------------------|--------------------|---------------------|
| Impacted Tank Farm | 7/10/2019 10:35:15 | 0.1200 ppm          |

### Recent Benzene Detections

| Location Category | Reading Date       | Range of Detections |
|-------------------|--------------------|---------------------|
| Division E        | 7/10/2019 11:17:06 | 0.04000 ppm         |
|                   | 7/10/2019 11:52:11 | 0.02000 ppm         |

### Recent Benzene Detections

| Location Category | Reading Date       | Range of Detections |
|-------------------|--------------------|---------------------|
| Division E        | 7/10/2019 12:07:52 | 0.02000 ppm         |
|                   | 7/10/2019 12:37:53 | 0.03000 ppm         |

### Recent Benzene Detections

| Location Category | Reading Date       | Range of Detections |
|-------------------|--------------------|---------------------|
| Division E        | 7/10/2019 14:17:22 | 0.12000 ppm         |
|                   | 7/10/2019 14:22:38 | 0.04000 ppm         |
|                   | 7/10/2019 14:20:33 | 0.04000 ppm         |
|                   | 7/10/2019 14:15:20 | 0.08000 ppm         |

### Recent Benzene Detections

| Location Category  | Reading Date       | Range of Detections |
|--------------------|--------------------|---------------------|
| Impacted Tank Farm | 7/10/2019 15:37:48 | 0.08000 ppm         |
|                    | 7/10/2019 15:42:25 | 0.09000 ppm         |
|                    | 7/10/2019 15:44:02 | 0.03000 ppm         |

### Recent Benzene Detections

| Location Category | Reading Date       | Range of Detections |
|-------------------|--------------------|---------------------|
| Division E        | 7/10/2019 16:21:44 | 0.03000 ppm         |
|                   | 7/10/2019 16:55:00 | 0.02000 ppm         |

### Recent Benzene Detections

| Location Category  | Reading Date       | Range of Detections |
|--------------------|--------------------|---------------------|
| Division E         | 7/10/2019 17:32:42 | 0.0200 ppm          |
| Impacted Tank Farm | 7/10/2019 17:07:20 | 0.1200 ppm          |
|                    | 7/10/2019 17:09:16 | 0.2600 ppm          |
|                    | 7/10/2019 17:58:40 | 0.0700 ppm          |

### Recent Benzene Detections

| Location Category  | Reading Date       | Range of Detections |
|--------------------|--------------------|---------------------|
| Impacted Tank Farm | 7/10/2019 18:01:23 | 0.0700 ppm          |
|                    | 7/10/2019 18:05:15 | 0.0800 ppm          |
|                    | 7/10/2019 18:10:49 | 0.1800 ppm          |
|                    | 7/10/2019 18:16:03 | 0.2300 ppm          |

### Recent Benzene Detections

| Location Category | Reading Date       | Range of Detections |
|-------------------|--------------------|---------------------|
| Division E        | 7/10/2019 21:51:08 | 0.06000 ppm         |
|                   | 7/10/2019 21:04:11 | 0.04000 ppm         |

### Recent Benzene Detections

| Location Category | Reading Date       | Range of Detections |
|-------------------|--------------------|---------------------|
| Division E        | 7/10/2019 22:06:23 | 0.05000 ppm         |