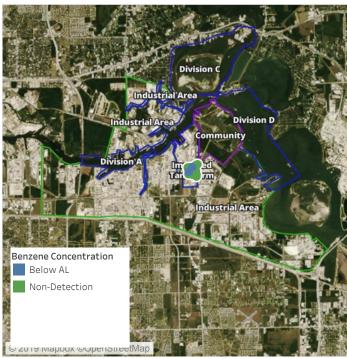

### Recent Benzene Detections

| Location Category | Reading Date       | Range of Detections |
|-------------------|--------------------|---------------------|
| Division E        | 7/10/2019 05:51:09 | 0.07000 ppm         |

### Recent Benzene Detections

| Location Category  | Reading Date       | Range of Detections |
|--------------------|--------------------|---------------------|
| Division E         | 7/10/2019 08:49:42 | 0.05000 ppm         |
|                    | 7/10/2019 08:58:34 | 0.05000 ppm         |
| Impacted Tank Farm | 7/10/2019 08:48:19 | 0.04000 ppm         |
|                    | 7/10/2019 08:52:57 | 0.04000 ppm         |
|                    | 7/10/2019 08:55:40 | 0.04000 ppm         |

### Recent Benzene Detections

| Location Category | Reading Date       | Range of Detections |
|-------------------|--------------------|---------------------|
| Division E        | 7/10/2019 09:06:05 | 0.0400 ppm          |
|                   | 7/10/2019 09:35:23 | 0.2100 ppm          |

### Recent Benzene Detections

| Location Category  | Reading Date       | Range of Detections |
|--------------------|--------------------|---------------------|
| Impacted Tank Farm | 7/10/2019 10:35:15 | 0.1200 ppm          |

### Recent Benzene Detections

| Location Category | Reading Date       | Range of Detections |
|-------------------|--------------------|---------------------|
| Division E        | 7/10/2019 11:17:06 | 0.04000 ppm         |
|                   | 7/10/2019 11:52:11 | 0.02000 ppm         |

### Recent Benzene Detections

| Location Category | Reading Date       | Range of Detections |
|-------------------|--------------------|---------------------|
| Division E        | 7/10/2019 12:07:52 | 0.02000 ppm         |
|                   | 7/10/2019 12:37:53 | 0.03000 ppm         |

### Recent Benzene Detections

| Location Category | Reading Date       | Range of Detections |
|-------------------|--------------------|---------------------|
| Division E        | 7/10/2019 14:17:22 | 0.12000 ppm         |
|                   | 7/10/2019 14:22:38 | 0.04000 ppm         |
|                   | 7/10/2019 14:20:33 | 0.04000 ppm         |
|                   | 7/10/2019 14:15:20 | 0.08000 ppm         |

### Recent Benzene Detections

| Location Category  | Reading Date       | Range of Detections |
|--------------------|--------------------|---------------------|
| Impacted Tank Farm | 7/10/2019 15:37:48 | 0.08000 ppm         |
|                    | 7/10/2019 15:42:25 | 0.09000 ppm         |
|                    | 7/10/2019 15:44:02 | 0.03000 ppm         |

### Recent Benzene Detections

| Location Category | Reading Date       | Range of Detections |
|-------------------|--------------------|---------------------|
| Division E        | 7/10/2019 16:21:44 | 0.03000 ppm         |
|                   | 7/10/2019 16:55:00 | 0.02000 ppm         |

### Recent Benzene Detections

| Location Category  | Reading Date       | Range of Detections |
|--------------------|--------------------|---------------------|
| Division E         | 7/10/2019 17:32:42 | 0.0200 ppm          |
| Impacted Tank Farm | 7/10/2019 17:07:20 | 0.1200 ppm          |
|                    | 7/10/2019 17:09:16 | 0.2600 ppm          |
|                    | 7/10/2019 17:58:40 | 0.0700 ppm          |

### Recent Benzene Detections

| Location Category  | Reading Date       | Range of Detections |
|--------------------|--------------------|---------------------|
| Impacted Tank Farm | 7/10/2019 18:01:23 | 0.0700 ppm          |
|                    | 7/10/2019 18:05:15 | 0.0800 ppm          |
|                    | 7/10/2019 18:10:49 | 0.1800 ppm          |
|                    | 7/10/2019 18:16:03 | 0.2300 ppm          |

### Recent Benzene Detections

| Location Category | Reading Date       | Range of Detections |
|-------------------|--------------------|---------------------|
| Division E        | 7/10/2019 21:51:08 | 0.06000 ppm         |
|                   | 7/10/2019 21:04:11 | 0.04000 ppm         |

### Recent Benzene Detections

| Location Category | Reading Date       | Range of Detections |
|-------------------|--------------------|---------------------|
| Division E        | 7/10/2019 22:06:23 | 0.05000 ppm         |