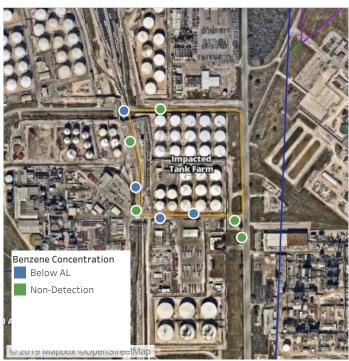

### Recent Benzene Detections

| Location Category | Reading Date       | Range of Detections |
|-------------------|--------------------|---------------------|
| Division E        | 7/10/2019 23:33:02 | 0.04000 ppm         |
|                   | 7/10/2019 23:30:00 | 0.04000 ppm         |
|                   | 7/10/2019 23:45:00 | 0.02000 ppm         |

### Recent Benzene Detections

| Location Category | Reading Date       | Range of Detections |
|-------------------|--------------------|---------------------|
| Division E        | 7/11/2019 01:20:00 | 0.09000 ppm         |