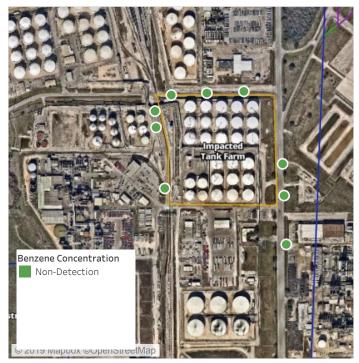

### Recent Benzene Detections

| Location Category | Reading Date       | Range of Detections |
|-------------------|--------------------|---------------------|
| Division E        | 7/10/2019 23:33:02 | 0.04000 ppm         |
|                   | 7/10/2019 23:30:00 | 0.04000 ppm         |
|                   | 7/10/2019 23:45:00 | 0.02000 ppm         |

### Recent Benzene Detections

| Location Category | Reading Date       | Range of Detections |
|-------------------|--------------------|---------------------|
| Division E        | 7/11/2019 01:20:00 | 0.09000 ppm         |

### Recent Benzene Detections

| Location Category | Reading Date       | Range of Detections |
|-------------------|--------------------|---------------------|
| Division E        | 7/11/2019 03:55:00 | 0.05000 ppm         |

### Recent Benzene Detections

| Location Category | Reading Date       | Range of Detections |
|-------------------|--------------------|---------------------|
| Division E        | 7/11/2019 06:08:19 | 0.06000 ppm         |
|                   | 7/11/2019 06:23:07 | 0.05000 ppm         |

### Recent Benzene Detections

| Location Category | Reading Date       | Range of Detections |
|-------------------|--------------------|---------------------|
| Division E        | 7/11/2019 07:54:41 | 0.04000 ppm         |
|                   | 7/11/2019 07:57:24 | 0.05000 ppm         |

### Recent Benzene Detections

| Location Category | Reading Date       | Range of Detections |
|-------------------|--------------------|---------------------|
| Division E        | 7/11/2019 08:02:23 | 0.03000 ppm         |
|                   | 7/11/2019 08:05:52 | 0.03000 ppm         |
|                   | 7/11/2019 08:25:17 | 0.03000 ppm         |
|                   | 7/11/2019 08:27:23 | 0.02000 ppm         |
|                   | 7/11/2019 08:29:23 | 0.03000 ppm         |
|                   | 7/11/2019 08:54:11 | 0.02000 ppm         |

### Recent Benzene Detections

| Location Category  | Reading Date       | Range of Detections |
|--------------------|--------------------|---------------------|
| Division E         | 7/11/2019 09:03:22 | 0.0200 ppm          |
|                    | 7/11/2019 09:07:34 | 0.0600 ppm          |
|                    | 7/11/2019 09:01:32 | 0.0200 ppm          |
|                    | 7/11/2019 09:36:30 | 0.0400 ppm          |
|                    | 7/11/2019 09:39:02 | 0.0200 ppm          |
|                    | 7/11/2019 09:43:07 | 0.1700 ppm          |
|                    | 7/11/2019 09:41:05 | 0.0300 ppm          |
|                    | 7/11/2019 09:45:03 | 0.1800 ppm          |
| Impacted Tank Farm | 7/11/2019 09:34:52 | 0.0200 ppm          |

### Recent Benzene Detections

| Location Category | Reading Date       | Range of Detections |
|-------------------|--------------------|---------------------|
| Division E        | 7/11/2019 10:31:52 | 0.0200 ppm          |
|                   | 7/11/2019 10:38:46 | 0.2100 ppm          |
|                   | 7/11/2019 10:34:07 | 0.0300 ppm          |
|                   | 7/11/2019 10:36:50 | 0.1200 ppm          |

### Recent Benzene Detections

| Location Category  | Reading Date       | Range of Detections |
|--------------------|--------------------|---------------------|
| Division E         | 7/11/2019 11:12:59 | 0.1400 ppm          |
|                    | 7/11/2019 11:20:18 | 0.1600 ppm          |
|                    | 7/11/2019 11:17:55 | 0.1200 ppm          |
|                    | 7/11/2019 11:15:42 | 0.0600 ppm          |
|                    | 7/11/2019 11:54:43 | 0.1600 ppm          |
|                    | 7/11/2019 11:56:46 | 0.1100 ppm          |
| Impacted Tank Farm | 7/11/2019 11:13:45 | 0.0300 ppm          |
|                    | 7/11/2019 11:20:27 | 0.0400 ppm          |

### Recent Benzene Detections

| Location Category | Reading Date       | Range of Detections |
|-------------------|--------------------|---------------------|
| Division E        | 7/11/2019 12:00:03 | 0.0200 ppm          |
|                   | 7/11/2019 12:40:53 | 0.2000 ppm          |
|                   | 7/11/2019 12:48:28 | 0.0900 ppm          |
|                   | 7/11/2019 12:55:20 | 0.0400 ppm          |
|                   | 7/11/2019 12:53:22 | 0.1500 ppm          |

### Recent Benzene Detections

| Location Category | Reading Date       | Range of Detections |
|-------------------|--------------------|---------------------|
| Division E        | 7/11/2019 13:36:03 | 0.1700 ppm          |
|                   | 7/11/2019 13:46:58 | 0.0500 ppm          |

### Recent Benzene Detections

| Location Category | Reading Date       | Range of Detections |
|-------------------|--------------------|---------------------|
| Division E        | 7/11/2019 14:19:40 | 0.0300 ppm          |
|                   | 7/11/2019 14:21:46 | 0.2200 ppm          |
|                   | 7/11/2019 14:15:01 | 0.0400 ppm          |
|                   | 7/11/2019 14:23:58 | 0.0500 ppm          |

### Recent Benzene Detections

| Location Category  | Reading Date       | Range of Detections |
|--------------------|--------------------|---------------------|
| Division E         | 7/11/2019 15:20:20 | 0.2400 ppm          |
|                    | 7/11/2019 15:14:43 | 0.0800 ppm          |
|                    | 7/11/2019 15:22:28 | 0.0900 ppm          |
|                    | 7/11/2019 15:53:59 | 0.0600 ppm          |
| Impacted Tank Farm | 7/11/2019 15:50:48 | 0.0300 ppm          |

### Recent Benzene Detections

| Location Category | Reading Date       | Range of Detections |
|-------------------|--------------------|---------------------|
| Division E        | 7/11/2019 16:49:52 | 0.03000 ppm         |
|                   | 7/11/2019 16:47:42 | 0.02000 ppm         |
|                   | 7/11/2019 16:38:10 | 0.07000 ppm         |
|                   | 7/11/2019 16:59:54 | 0.03000 ppm         |

### Recent Benzene Detections

| Location Category  | Reading Date       | Range of Detections |
|--------------------|--------------------|---------------------|
| Division E         | 7/11/2019 17:24:02 | 0.02000 ppm         |
|                    | 7/11/2019 17:19:09 | 0.02000 ppm         |
|                    | 7/11/2019 17:28:01 | 0.02000 ppm         |
|                    | 7/11/2019 17:32:07 | 0.03000 ppm         |
|                    | 7/11/2019 17:33:40 | 0.08000 ppm         |
| Impacted Tank Farm | 7/11/2019 17:25:10 | 0.02000 ppm         |

### Recent Benzene Detections

| Location Category | Reading Date       | Range of Detections |
|-------------------|--------------------|---------------------|
| Division E        | 7/11/2019 18:05:35 | 0.03000 ppm         |
|                   | 7/11/2019 18:00:48 | 0.07000 ppm         |
|                   | 7/11/2019 18:03:20 | 0.06000 ppm         |
|                   | 7/11/2019 18:15:49 | 0.02000 ppm         |

### Recent Benzene Detections

| Location Category | Reading Date       | Range of Detections |
|-------------------|--------------------|---------------------|
| Division E        | 7/11/2019 21:08:17 | 0.04000 ppm         |
|                   | 7/11/2019 21:04:40 | 0.03000 ppm         |