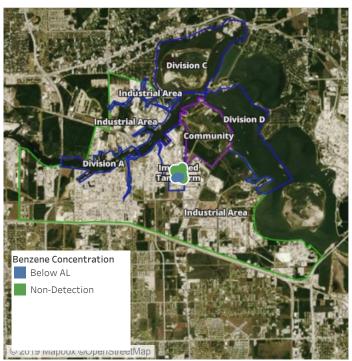

### Recent Benzene Detections

| Location Category | Reading Date       | Range of Detections |
|-------------------|--------------------|---------------------|
| Division E        | 7/10/2019 23:33:02 | 0.04000 ppm         |
|                   | 7/10/2019 23:30:00 | 0.04000 ppm         |
|                   | 7/10/2019 23:45:00 | 0.02000 ppm         |

### Recent Benzene Detections

| Location Category | Reading Date       | Range of Detections |
|-------------------|--------------------|---------------------|
| Division E        | 7/11/2019 01:20:00 | 0.09000 ppm         |

### Recent Benzene Detections

| Location Category | Reading Date       | Range of Detections |
|-------------------|--------------------|---------------------|
| Division E        | 7/11/2019 03:55:00 | 0.05000 ppm         |

### Recent Benzene Detections

| Location Category | Reading Date       | Range of Detections |
|-------------------|--------------------|---------------------|
| Division E        | 7/11/2019 06:08:19 | 0.06000 ppm         |
|                   | 7/11/2019 06:23:07 | 0.05000 ppm         |

### Recent Benzene Detections

| Location Category | Reading Date       | Range of Detections |
|-------------------|--------------------|---------------------|
| Division E        | 7/11/2019 07:54:41 | 0.04000 ppm         |
|                   | 7/11/2019 07:57:24 | 0.05000 ppm         |

### Recent Benzene Detections

| Location Category | Reading Date       | Range of Detections |
|-------------------|--------------------|---------------------|
| Division E        | 7/11/2019 08:02:23 | 0.03000 ppm         |
|                   | 7/11/2019 08:05:52 | 0.03000 ppm         |
|                   | 7/11/2019 08:25:17 | 0.03000 ppm         |
|                   | 7/11/2019 08:27:23 | 0.02000 ppm         |
|                   | 7/11/2019 08:29:23 | 0.03000 ppm         |
|                   | 7/11/2019 08:54:11 | 0.02000 ppm         |

### Recent Benzene Detections

| Location Category  | Reading Date       | Range of Detections |
|--------------------|--------------------|---------------------|
| Division E         | 7/11/2019 09:03:22 | 0.0200 ppm          |
|                    | 7/11/2019 09:07:34 | 0.0600 ppm          |
|                    | 7/11/2019 09:01:32 | 0.0200 ppm          |
|                    | 7/11/2019 09:36:30 | 0.0400 ppm          |
|                    | 7/11/2019 09:39:02 | 0.0200 ppm          |
|                    | 7/11/2019 09:43:07 | 0.1700 ppm          |
|                    | 7/11/2019 09:41:05 | 0.0300 ppm          |
|                    | 7/11/2019 09:45:03 | 0.1800 ppm          |
| Impacted Tank Farm | 7/11/2019 09:34:52 | 0.0200 ppm          |

### Recent Benzene Detections

| Location Category | Reading Date       | Range of Detections |
|-------------------|--------------------|---------------------|
| Division E        | 7/11/2019 10:31:52 | 0.0200 ppm          |
|                   | 7/11/2019 10:38:46 | 0.2100 ppm          |
|                   | 7/11/2019 10:34:07 | 0.0300 ppm          |
|                   | 7/11/2019 10:36:50 | 0.1200 ppm          |

### Recent Benzene Detections

| Location Category  | Reading Date       | Range of Detections |
|--------------------|--------------------|---------------------|
| Division E         | 7/11/2019 11:12:59 | 0.1400 ppm          |
|                    | 7/11/2019 11:20:18 | 0.1600 ppm          |
|                    | 7/11/2019 11:17:55 | 0.1200 ppm          |
|                    | 7/11/2019 11:15:42 | 0.0600 ppm          |
|                    | 7/11/2019 11:54:43 | 0.1600 ppm          |
|                    | 7/11/2019 11:56:46 | 0.1100 ppm          |
| Impacted Tank Farm | 7/11/2019 11:13:45 | 0.0300 ppm          |
|                    | 7/11/2019 11:20:27 | 0.0400 ppm          |

### Recent Benzene Detections

| Location Category | Reading Date       | Range of Detections |
|-------------------|--------------------|---------------------|
| Division E        | 7/11/2019 12:00:03 | 0.0200 ppm          |
|                   | 7/11/2019 12:40:53 | 0.2000 ppm          |
|                   | 7/11/2019 12:48:28 | 0.0900 ppm          |
|                   | 7/11/2019 12:55:20 | 0.0400 ppm          |
|                   | 7/11/2019 12:53:22 | 0.1500 ppm          |

### Recent Benzene Detections

| Location Category | Reading Date       | Range of Detections |
|-------------------|--------------------|---------------------|
| Division E        | 7/11/2019 13:36:03 | 0.1700 ppm          |
|                   | 7/11/2019 13:46:58 | 0.0500 ppm          |

### Recent Benzene Detections

| Location Category | Reading Date       | Range of Detections |
|-------------------|--------------------|---------------------|
| Division E        | 7/11/2019 14:19:40 | 0.0300 ppm          |
|                   | 7/11/2019 14:21:46 | 0.2200 ppm          |
|                   | 7/11/2019 14:15:01 | 0.0400 ppm          |
|                   | 7/11/2019 14:23:58 | 0.0500 ppm          |

### Recent Benzene Detections

| Location Category  | Reading Date       | Range of Detections |
|--------------------|--------------------|---------------------|
| Division E         | 7/11/2019 15:20:20 | 0.2400 ppm          |
|                    | 7/11/2019 15:14:43 | 0.0800 ppm          |
|                    | 7/11/2019 15:22:28 | 0.0900 ppm          |
|                    | 7/11/2019 15:53:59 | 0.0600 ppm          |
| Impacted Tank Farm | 7/11/2019 15:50:48 | 0.0300 ppm          |

### Recent Benzene Detections

| Location Category | Reading Date       | Range of Detections |
|-------------------|--------------------|---------------------|
| Division E        | 7/11/2019 16:49:52 | 0.03000 ppm         |
|                   | 7/11/2019 16:47:42 | 0.02000 ppm         |
|                   | 7/11/2019 16:38:10 | 0.07000 ppm         |
|                   | 7/11/2019 16:59:54 | 0.03000 ppm         |

### Recent Benzene Detections

| Location Category  | Reading Date       | Range of Detections |
|--------------------|--------------------|---------------------|
| Division E         | 7/11/2019 17:24:02 | 0.02000 ppm         |
|                    | 7/11/2019 17:19:09 | 0.02000 ppm         |
|                    | 7/11/2019 17:28:01 | 0.02000 ppm         |
|                    | 7/11/2019 17:32:07 | 0.03000 ppm         |
|                    | 7/11/2019 17:33:40 | 0.08000 ppm         |
| Impacted Tank Farm | 7/11/2019 17:25:10 | 0.02000 ppm         |

### Recent Benzene Detections

| Location Category | Reading Date       | Range of Detections |
|-------------------|--------------------|---------------------|
| Division E        | 7/11/2019 18:05:35 | 0.03000 ppm         |
|                   | 7/11/2019 18:00:48 | 0.07000 ppm         |
|                   | 7/11/2019 18:03:20 | 0.06000 ppm         |
|                   | 7/11/2019 18:15:49 | 0.02000 ppm         |

### Recent Benzene Detections

| Location Category | Reading Date       | Range of Detections |
|-------------------|--------------------|---------------------|
| Division E        | 7/11/2019 21:08:17 | 0.04000 ppm         |
|                   | 7/11/2019 21:04:40 | 0.03000 ppm         |