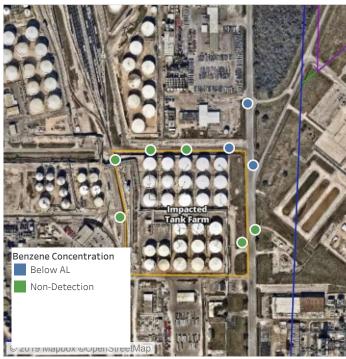

### Reading Date

7/10/2019 11:00:00 PM to 7/11/2019 12:00:00 AM

This data has been provided expeditiously to ITC and regulatory agencies for informational and/or operational purposes only. Data reported within this summary is preliminary in nature and has not undergone complete QA/QC  $\,$ (quality assurance/quality control) process. Until this complete QA/QC process is completed, the locations of each reading are approximate in nature and subject to further refinement. As some readings may represent non-brea..

### Recent Benzene Detections

| Location Category | Reading Date       | Range of Detections |
|-------------------|--------------------|---------------------|
| Division E        | 7/10/2019 23:33:02 | 0.04000 ppm         |
|                   | 7/10/2019 23:30:00 | 0.04000 ppm         |
|                   | 7/10/2019 23:45:00 | 0.02000 ppm         |