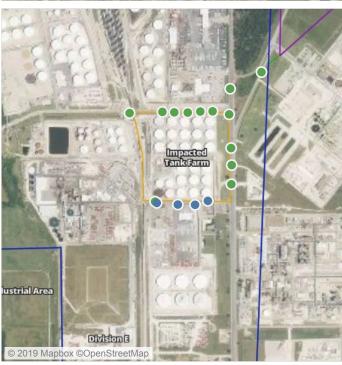

### Recent Benzene Detections

| Location Category | Reading Date       | Range of Detections |
|-------------------|--------------------|---------------------|
| Division E        | 7/10/2019 23:33:02 | 0.04000 ppm         |
|                   | 7/10/2019 23:30:00 | 0.04000 ppm         |
|                   | 7/10/2019 23:45:00 | 0.02000 ppm         |

### Recent Benzene Detections

| Location Category | Reading Date       | Range of Detections |
|-------------------|--------------------|---------------------|
| Division E        | 7/11/2019 01:20:00 | 0.09000 ppm         |

### Recent Benzene Detections

| Location Category | Reading Date       | Range of Detections |
|-------------------|--------------------|---------------------|
| Division E        | 7/11/2019 03:55:00 | 0.05000 ppm         |

### Recent Benzene Detections

| Location Category | Reading Date       | Range of Detections |
|-------------------|--------------------|---------------------|
| Division E        | 7/11/2019 06:08:19 | 0.06000 ppm         |
|                   | 7/11/2019 06:23:07 | 0.05000 ppm         |

### Recent Benzene Detections

| Location Category | Reading Date       | Range of Detections |
|-------------------|--------------------|---------------------|
| Division E        | 7/11/2019 07:54:41 | 0.04000 ppm         |
|                   | 7/11/2019 07:57:24 | 0.05000 ppm         |

### Recent Benzene Detections

| Location Category | Reading Date       | Range of Detections |
|-------------------|--------------------|---------------------|
| Division E        | 7/11/2019 08:02:23 | 0.03000 ppm         |
|                   | 7/11/2019 08:05:52 | 0.03000 ppm         |
|                   | 7/11/2019 08:25:17 | 0.03000 ppm         |
|                   | 7/11/2019 08:27:23 | 0.02000 ppm         |
|                   | 7/11/2019 08:29:23 | 0.03000 ppm         |
|                   | 7/11/2019 08:54:11 | 0.02000 ppm         |

### Recent Benzene Detections

| Location Category  | Reading Date       | Range of Detections |
|--------------------|--------------------|---------------------|
| Division E         | 7/11/2019 09:03:22 | 0.0200 ppm          |
|                    | 7/11/2019 09:07:34 | 0.0600 ppm          |
|                    | 7/11/2019 09:01:32 | 0.0200 ppm          |
|                    | 7/11/2019 09:36:30 | 0.0400 ppm          |
|                    | 7/11/2019 09:39:02 | 0.0200 ppm          |
|                    | 7/11/2019 09:43:07 | 0.1700 ppm          |
|                    | 7/11/2019 09:41:05 | 0.0300 ppm          |
|                    | 7/11/2019 09:45:03 | 0.1800 ppm          |
| Impacted Tank Farm | 7/11/2019 09:34:52 | 0.0200 ppm          |

### Recent Benzene Detections

| Location Category | Reading Date       | Range of Detections |
|-------------------|--------------------|---------------------|
| Division E        | 7/11/2019 10:31:52 | 0.0200 ppm          |
|                   | 7/11/2019 10:38:46 | 0.2100 ppm          |
|                   | 7/11/2019 10:34:07 | 0.0300 ppm          |
|                   | 7/11/2019 10:36:50 | 0.1200 ppm          |

### Recent Benzene Detections

| Location Category  | Reading Date       | Range of Detections |
|--------------------|--------------------|---------------------|
| Division E         | 7/11/2019 11:12:59 | 0.1400 ppm          |
|                    | 7/11/2019 11:20:18 | 0.1600 ppm          |
|                    | 7/11/2019 11:17:55 | 0.1200 ppm          |
|                    | 7/11/2019 11:15:42 | 0.0600 ppm          |
|                    | 7/11/2019 11:54:43 | 0.1600 ppm          |
|                    | 7/11/2019 11:56:46 | 0.1100 ppm          |
| Impacted Tank Farm | 7/11/2019 11:13:45 | 0.0300 ppm          |
|                    | 7/11/2019 11:20:27 | 0.0400 ppm          |

### Recent Benzene Detections

| Location Category | Reading Date       | Range of Detections |
|-------------------|--------------------|---------------------|
| Division E        | 7/11/2019 12:00:03 | 0.0200 ppm          |
|                   | 7/11/2019 12:40:53 | 0.2000 ppm          |
|                   | 7/11/2019 12:48:28 | 0.0900 ppm          |
|                   | 7/11/2019 12:55:20 | 0.0400 ppm          |
|                   | 7/11/2019 12:53:22 | 0.1500 ppm          |

### Recent Benzene Detections

| Location Category | Reading Date       | Range of Detections |
|-------------------|--------------------|---------------------|
| Division E        | 7/11/2019 13:36:03 | 0.1700 ppm          |
|                   | 7/11/2019 13:46:58 | 0.0500 ppm          |

### Recent Benzene Detections

| Location Category | Reading Date       | Range of Detections |
|-------------------|--------------------|---------------------|
| Division E        | 7/11/2019 14:19:40 | 0.0300 ppm          |
|                   | 7/11/2019 14:21:46 | 0.2200 ppm          |
|                   | 7/11/2019 14:15:01 | 0.0400 ppm          |
|                   | 7/11/2019 14:23:58 | 0.0500 ppm          |

### Recent Benzene Detections

| Location Category  | Reading Date       | Range of Detections |
|--------------------|--------------------|---------------------|
| Division E         | 7/11/2019 15:20:20 | 0.2400 ppm          |
|                    | 7/11/2019 15:14:43 | 0.0800 ppm          |
|                    | 7/11/2019 15:22:28 | 0.0900 ppm          |
|                    | 7/11/2019 15:53:59 | 0.0600 ppm          |
| Impacted Tank Farm | 7/11/2019 15:50:48 | 0.0300 ppm          |

### Recent Benzene Detections

| Location Category | Reading Date       | Range of Detections |
|-------------------|--------------------|---------------------|
| Division E        | 7/11/2019 16:49:52 | 0.03000 ppm         |
|                   | 7/11/2019 16:47:42 | 0.02000 ppm         |
|                   | 7/11/2019 16:38:10 | 0.07000 ppm         |
|                   | 7/11/2019 16:59:54 | 0.03000 ppm         |

### Recent Benzene Detections

| Location Category  | Reading Date       | Range of Detections |
|--------------------|--------------------|---------------------|
| Division E         | 7/11/2019 17:24:02 | 0.02000 ppm         |
|                    | 7/11/2019 17:19:09 | 0.02000 ppm         |
|                    | 7/11/2019 17:28:01 | 0.02000 ppm         |
|                    | 7/11/2019 17:32:07 | 0.03000 ppm         |
|                    | 7/11/2019 17:33:40 | 0.08000 ppm         |
| Impacted Tank Farm | 7/11/2019 17:25:10 | 0.02000 ppm         |

### Recent Benzene Detections

| Location Category | Reading Date       | Range of Detections |
|-------------------|--------------------|---------------------|
| Division E        | 7/11/2019 18:05:35 | 0.03000 ppm         |
|                   | 7/11/2019 18:00:48 | 0.07000 ppm         |
|                   | 7/11/2019 18:03:20 | 0.06000 ppm         |
|                   | 7/11/2019 18:15:49 | 0.02000 ppm         |

### Recent Benzene Detections

| Location Category | Reading Date       | Range of Detections |
|-------------------|--------------------|---------------------|
| Division E        | 7/11/2019 21:08:17 | 0.04000 ppm         |
|                   | 7/11/2019 21:04:40 | 0.03000 ppm         |