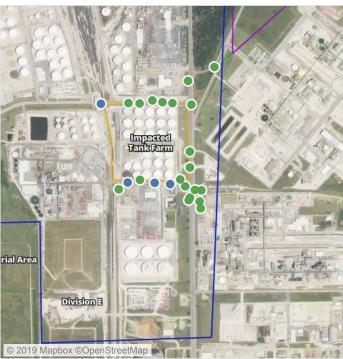

### Recent Benzene Detections

| Location Category | Reading Date       | Range of Detections |
|-------------------|--------------------|---------------------|
| Division E        | 7/10/2019 23:33:02 | 0.04000 ppm         |
|                   | 7/10/2019 23:30:00 | 0.04000 ppm         |
|                   | 7/10/2019 23:45:00 | 0.02000 ppm         |

### Recent Benzene Detections

| Location Category | Reading Date       | Range of Detections |
|-------------------|--------------------|---------------------|
| Division E        | 7/11/2019 01:20:00 | 0.09000 ppm         |

### Recent Benzene Detections

| Location Category | Reading Date       | Range of Detections |
|-------------------|--------------------|---------------------|
| Division E        | 7/11/2019 03:55:00 | 0.05000 ppm         |

### Recent Benzene Detections

| Location Category | Reading Date       | Range of Detections |
|-------------------|--------------------|---------------------|
| Division E        | 7/11/2019 06:08:19 | 0.06000 ppm         |
|                   | 7/11/2019 06:23:07 | 0.05000 ppm         |

### Recent Benzene Detections

| Location Category | Reading Date       | Range of Detections |
|-------------------|--------------------|---------------------|
| Division E        | 7/11/2019 07:54:41 | 0.04000 ppm         |
|                   | 7/11/2019 07:57:24 | 0.05000 ppm         |

### Recent Benzene Detections

| Location Category | Reading Date       | Range of Detections |
|-------------------|--------------------|---------------------|
| Division E        | 7/11/2019 08:02:23 | 0.03000 ppm         |
|                   | 7/11/2019 08:05:52 | 0.03000 ppm         |
|                   | 7/11/2019 08:25:17 | 0.03000 ppm         |
|                   | 7/11/2019 08:27:23 | 0.02000 ppm         |
|                   | 7/11/2019 08:29:23 | 0.03000 ppm         |
|                   | 7/11/2019 08:54:11 | 0.02000 ppm         |

### Recent Benzene Detections

| Location Category  | Reading Date       | Range of Detections |
|--------------------|--------------------|---------------------|
| Division E         | 7/11/2019 09:03:22 | 0.0200 ppm          |
|                    | 7/11/2019 09:07:34 | 0.0600 ppm          |
|                    | 7/11/2019 09:01:32 | 0.0200 ppm          |
|                    | 7/11/2019 09:36:30 | 0.0400 ppm          |
|                    | 7/11/2019 09:39:02 | 0.0200 ppm          |
|                    | 7/11/2019 09:43:07 | 0.1700 ppm          |
|                    | 7/11/2019 09:41:05 | 0.0300 ppm          |
|                    | 7/11/2019 09:45:03 | 0.1800 ppm          |
| Impacted Tank Farm | 7/11/2019 09:34:52 | 0.0200 ppm          |

### Recent Benzene Detections

| Location Category | Reading Date       | Range of Detections |
|-------------------|--------------------|---------------------|
| Division E        | 7/11/2019 10:31:52 | 0.0200 ppm          |
|                   | 7/11/2019 10:38:46 | 0.2100 ppm          |
|                   | 7/11/2019 10:34:07 | 0.0300 ppm          |
|                   | 7/11/2019 10:36:50 | 0.1200 ppm          |

### Recent Benzene Detections

| Location Category  | Reading Date       | Range of Detections |
|--------------------|--------------------|---------------------|
| Division E         | 7/11/2019 11:12:59 | 0.1400 ppm          |
|                    | 7/11/2019 11:20:18 | 0.1600 ppm          |
|                    | 7/11/2019 11:17:55 | 0.1200 ppm          |
|                    | 7/11/2019 11:15:42 | 0.0600 ppm          |
|                    | 7/11/2019 11:54:43 | 0.1600 ppm          |
|                    | 7/11/2019 11:56:46 | 0.1100 ppm          |
| Impacted Tank Farm | 7/11/2019 11:13:45 | 0.0300 ppm          |
|                    | 7/11/2019 11:20:27 | 0.0400 ppm          |

### Recent Benzene Detections

| Location Category | Reading Date       | Range of Detections |
|-------------------|--------------------|---------------------|
| Division E        | 7/11/2019 12:00:03 | 0.0200 ppm          |
|                   | 7/11/2019 12:40:53 | 0.2000 ppm          |
|                   | 7/11/2019 12:48:28 | 0.0900 ppm          |
|                   | 7/11/2019 12:55:20 | 0.0400 ppm          |
|                   | 7/11/2019 12:53:22 | 0.1500 ppm          |

### Recent Benzene Detections

| Location Category | Reading Date       | Range of Detections |
|-------------------|--------------------|---------------------|
| Division E        | 7/11/2019 13:36:03 | 0.1700 ppm          |
|                   | 7/11/2019 13:46:58 | 0.0500 ppm          |

### Recent Benzene Detections

| Location Category | Reading Date       | Range of Detections |
|-------------------|--------------------|---------------------|
| Division E        | 7/11/2019 14:19:40 | 0.0300 ppm          |
|                   | 7/11/2019 14:21:46 | 0.2200 ppm          |
|                   | 7/11/2019 14:15:01 | 0.0400 ppm          |
|                   | 7/11/2019 14:23:58 | 0.0500 ppm          |

### Recent Benzene Detections

| Location Category  | Reading Date       | Range of Detections |
|--------------------|--------------------|---------------------|
| Division E         | 7/11/2019 15:20:20 | 0.2400 ppm          |
|                    | 7/11/2019 15:14:43 | 0.0800 ppm          |
|                    | 7/11/2019 15:22:28 | 0.0900 ppm          |
|                    | 7/11/2019 15:53:59 | 0.0600 ppm          |
| Impacted Tank Farm | 7/11/2019 15:50:48 | 0.0300 ppm          |

### Recent Benzene Detections

| Location Category | Reading Date       | Range of Detections |
|-------------------|--------------------|---------------------|
| Division E        | 7/11/2019 16:49:52 | 0.03000 ppm         |
|                   | 7/11/2019 16:47:42 | 0.02000 ppm         |
|                   | 7/11/2019 16:38:10 | 0.07000 ppm         |
|                   | 7/11/2019 16:59:54 | 0.03000 ppm         |

### Recent Benzene Detections

| Location Category  | Reading Date       | Range of Detections |
|--------------------|--------------------|---------------------|
| Division E         | 7/11/2019 17:24:02 | 0.02000 ppm         |
|                    | 7/11/2019 17:19:09 | 0.02000 ppm         |
|                    | 7/11/2019 17:28:01 | 0.02000 ppm         |
|                    | 7/11/2019 17:32:07 | 0.03000 ppm         |
|                    | 7/11/2019 17:33:40 | 0.08000 ppm         |
| Impacted Tank Farm | 7/11/2019 17:25:10 | 0.02000 ppm         |

### Recent Benzene Detections

| Location Category | Reading Date       | Range of Detections |
|-------------------|--------------------|---------------------|
| Division E        | 7/11/2019 18:05:35 | 0.03000 ppm         |
|                   | 7/11/2019 18:00:48 | 0.07000 ppm         |
|                   | 7/11/2019 18:03:20 | 0.06000 ppm         |
|                   | 7/11/2019 18:15:49 | 0.02000 ppm         |

### Recent Benzene Detections

| Location Category | Reading Date       | Range of Detections |
|-------------------|--------------------|---------------------|
| Division E        | 7/11/2019 21:08:17 | 0.04000 ppm         |
|                   | 7/11/2019 21:04:40 | 0.03000 ppm         |