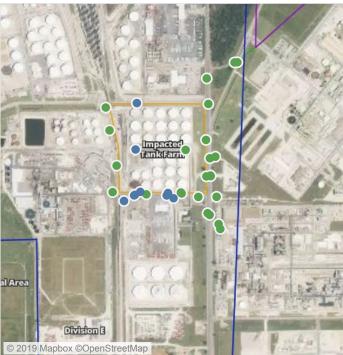

### Recent Benzene Detections

| Location Category  | Reading Date       | Range of Detections |
|--------------------|--------------------|---------------------|
| Division E         | 7/11/2019 09:03:22 | 0.0200 ppm          |
|                    | 7/11/2019 09:07:34 | 0.0600 ppm          |
|                    | 7/11/2019 09:01:32 | 0.0200 ppm          |
|                    | 7/11/2019 09:36:30 | 0.0400 ppm          |
|                    | 7/11/2019 09:39:02 | 0.0200 ppm          |
|                    | 7/11/2019 09:43:07 | 0.1700 ppm          |
|                    | 7/11/2019 09:41:05 | 0.0300 ppm          |
|                    | 7/11/2019 09:45:03 | 0.1800 ppm          |
| Impacted Tank Farm | 7/11/2019 09:34:52 | 0.0200 ppm          |