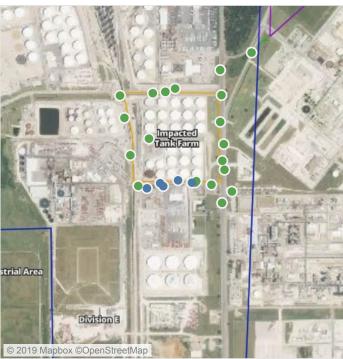

### Recent Benzene Detections

| Location Category | Reading Date       | Range of Detections |
|-------------------|--------------------|---------------------|
| Division E        | 7/10/2019 23:33:02 | 0.04000 ppm         |
|                   | 7/10/2019 23:30:00 | 0.04000 ppm         |
|                   | 7/10/2019 23:45:00 | 0.02000 ppm         |

### Recent Benzene Detections

| Location Category | Reading Date       | Range of Detections |
|-------------------|--------------------|---------------------|
| Division E        | 7/11/2019 01:20:00 | 0.09000 ppm         |

### Recent Benzene Detections

| Location Category | Reading Date       | Range of Detections |
|-------------------|--------------------|---------------------|
| Division E        | 7/11/2019 03:55:00 | 0.05000 ppm         |

### Recent Benzene Detections

| Location Category | Reading Date       | Range of Detections |
|-------------------|--------------------|---------------------|
| Division E        | 7/11/2019 06:08:19 | 0.06000 ppm         |
|                   | 7/11/2019 06:23:07 | 0.05000 ppm         |

### Recent Benzene Detections

| Location Category | Reading Date       | Range of Detections |
|-------------------|--------------------|---------------------|
| Division E        | 7/11/2019 07:54:41 | 0.04000 ppm         |
|                   | 7/11/2019 07:57:24 | 0.05000 ppm         |

### Recent Benzene Detections

| Location Category | Reading Date       | Range of Detections |
|-------------------|--------------------|---------------------|
| Division E        | 7/11/2019 08:02:23 | 0.03000 ppm         |
|                   | 7/11/2019 08:05:52 | 0.03000 ppm         |
|                   | 7/11/2019 08:25:17 | 0.03000 ppm         |
|                   | 7/11/2019 08:27:23 | 0.02000 ppm         |
|                   | 7/11/2019 08:29:23 | 0.03000 ppm         |
|                   | 7/11/2019 08:54:11 | 0.02000 ppm         |

### Recent Benzene Detections

| Location Category  | Reading Date       | Range of Detections |
|--------------------|--------------------|---------------------|
| Division E         | 7/11/2019 09:03:22 | 0.0200 ppm          |
|                    | 7/11/2019 09:07:34 | 0.0600 ppm          |
|                    | 7/11/2019 09:01:32 | 0.0200 ppm          |
|                    | 7/11/2019 09:36:30 | 0.0400 ppm          |
|                    | 7/11/2019 09:39:02 | 0.0200 ppm          |
|                    | 7/11/2019 09:43:07 | 0.1700 ppm          |
|                    | 7/11/2019 09:41:05 | 0.0300 ppm          |
|                    | 7/11/2019 09:45:03 | 0.1800 ppm          |
| Impacted Tank Farm | 7/11/2019 09:34:52 | 0.0200 ppm          |

### Recent Benzene Detections

| Location Category | Reading Date       | Range of Detections |
|-------------------|--------------------|---------------------|
| Division E        | 7/11/2019 10:31:52 | 0.0200 ppm          |
|                   | 7/11/2019 10:38:46 | 0.2100 ppm          |
|                   | 7/11/2019 10:34:07 | 0.0300 ppm          |
|                   | 7/11/2019 10:36:50 | 0.1200 ppm          |

### Recent Benzene Detections

| Location Category  | Reading Date       | Range of Detections |
|--------------------|--------------------|---------------------|
| Division E         | 7/11/2019 11:12:59 | 0.1400 ppm          |
|                    | 7/11/2019 11:20:18 | 0.1600 ppm          |
|                    | 7/11/2019 11:17:55 | 0.1200 ppm          |
|                    | 7/11/2019 11:15:42 | 0.0600 ppm          |
|                    | 7/11/2019 11:54:43 | 0.1600 ppm          |
|                    | 7/11/2019 11:56:46 | 0.1100 ppm          |
| Impacted Tank Farm | 7/11/2019 11:13:45 | 0.0300 ppm          |
|                    | 7/11/2019 11:20:27 | 0.0400 ppm          |

### Recent Benzene Detections

| Location Category | Reading Date       | Range of Detections |
|-------------------|--------------------|---------------------|
| Division E        | 7/11/2019 12:00:03 | 0.0200 ppm          |
|                   | 7/11/2019 12:40:53 | 0.2000 ppm          |
|                   | 7/11/2019 12:48:28 | 0.0900 ppm          |
|                   | 7/11/2019 12:55:20 | 0.0400 ppm          |
|                   | 7/11/2019 12:53:22 | 0.1500 ppm          |

### Recent Benzene Detections

| Location Category | Reading Date       | Range of Detections |
|-------------------|--------------------|---------------------|
| Division E        | 7/11/2019 13:36:03 | 0.1700 ppm          |
|                   | 7/11/2019 13:46:58 | 0.0500 ppm          |

### Recent Benzene Detections

| Location Category | Reading Date       | Range of Detections |
|-------------------|--------------------|---------------------|
| Division E        | 7/11/2019 14:19:40 | 0.0300 ppm          |
|                   | 7/11/2019 14:21:46 | 0.2200 ppm          |
|                   | 7/11/2019 14:15:01 | 0.0400 ppm          |
|                   | 7/11/2019 14:23:58 | 0.0500 ppm          |

### Recent Benzene Detections

| Location Category  | Reading Date       | Range of Detections |
|--------------------|--------------------|---------------------|
| Division E         | 7/11/2019 15:20:20 | 0.2400 ppm          |
|                    | 7/11/2019 15:14:43 | 0.0800 ppm          |
|                    | 7/11/2019 15:22:28 | 0.0900 ppm          |
|                    | 7/11/2019 15:53:59 | 0.0600 ppm          |
| Impacted Tank Farm | 7/11/2019 15:50:48 | 0.0300 ppm          |

### Recent Benzene Detections

| Location Category | Reading Date       | Range of Detections |
|-------------------|--------------------|---------------------|
| Division E        | 7/11/2019 16:49:52 | 0.03000 ppm         |
|                   | 7/11/2019 16:47:42 | 0.02000 ppm         |
|                   | 7/11/2019 16:38:10 | 0.07000 ppm         |
|                   | 7/11/2019 16:59:54 | 0.03000 ppm         |

### Recent Benzene Detections

| Location Category  | Reading Date       | Range of Detections |
|--------------------|--------------------|---------------------|
| Division E         | 7/11/2019 17:24:02 | 0.02000 ppm         |
|                    | 7/11/2019 17:19:09 | 0.02000 ppm         |
|                    | 7/11/2019 17:28:01 | 0.02000 ppm         |
|                    | 7/11/2019 17:32:07 | 0.03000 ppm         |
|                    | 7/11/2019 17:33:40 | 0.08000 ppm         |
| Impacted Tank Farm | 7/11/2019 17:25:10 | 0.02000 ppm         |

### Recent Benzene Detections

| Location Category | Reading Date       | Range of Detections |
|-------------------|--------------------|---------------------|
| Division E        | 7/11/2019 18:05:35 | 0.03000 ppm         |
|                   | 7/11/2019 18:00:48 | 0.07000 ppm         |
|                   | 7/11/2019 18:03:20 | 0.06000 ppm         |
|                   | 7/11/2019 18:15:49 | 0.02000 ppm         |

### Recent Benzene Detections

| Location Category | Reading Date       | Range of Detections |
|-------------------|--------------------|---------------------|
| Division E        | 7/11/2019 21:08:17 | 0.04000 ppm         |
|                   | 7/11/2019 21:04:40 | 0.03000 ppm         |