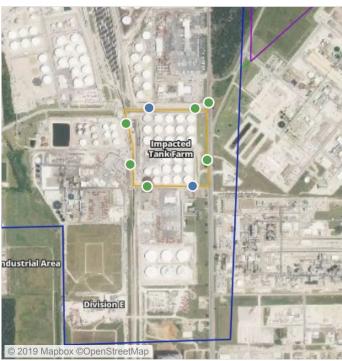

### Recent Benzene Detections

| Location Category | Reading Date       | Range of Detections |
|-------------------|--------------------|---------------------|
| Division E        | 7/10/2019 23:33:02 | 0.04000 ppm         |
|                   | 7/10/2019 23:30:00 | 0.04000 ppm         |
|                   | 7/10/2019 23:45:00 | 0.02000 ppm         |

### Recent Benzene Detections

| Location Category | Reading Date       | Range of Detections |
|-------------------|--------------------|---------------------|
| Division E        | 7/11/2019 01:20:00 | 0.09000 ppm         |

### Recent Benzene Detections

| Location Category | Reading Date       | Range of Detections |
|-------------------|--------------------|---------------------|
| Division E        | 7/11/2019 03:55:00 | 0.05000 ppm         |

### Recent Benzene Detections

| Location Category | Reading Date       | Range of Detections |
|-------------------|--------------------|---------------------|
| Division E        | 7/11/2019 06:08:19 | 0.06000 ppm         |
|                   | 7/11/2019 06:23:07 | 0.05000 ppm         |

### Recent Benzene Detections

| Location Category | Reading Date       | Range of Detections |
|-------------------|--------------------|---------------------|
| Division E        | 7/11/2019 07:54:41 | 0.04000 ppm         |
|                   | 7/11/2019 07:57:24 | 0.05000 ppm         |

### Recent Benzene Detections

| Location Category | Reading Date       | Range of Detections |
|-------------------|--------------------|---------------------|
| Division E        | 7/11/2019 08:02:23 | 0.03000 ppm         |
|                   | 7/11/2019 08:05:52 | 0.03000 ppm         |
|                   | 7/11/2019 08:25:17 | 0.03000 ppm         |
|                   | 7/11/2019 08:27:23 | 0.02000 ppm         |
|                   | 7/11/2019 08:29:23 | 0.03000 ppm         |
|                   | 7/11/2019 08:54:11 | 0.02000 ppm         |

### Recent Benzene Detections

| Location Category  | Reading Date       | Range of Detections |
|--------------------|--------------------|---------------------|
| Division E         | 7/11/2019 09:03:22 | 0.0200 ppm          |
|                    | 7/11/2019 09:07:34 | 0.0600 ppm          |
|                    | 7/11/2019 09:01:32 | 0.0200 ppm          |
|                    | 7/11/2019 09:36:30 | 0.0400 ppm          |
|                    | 7/11/2019 09:39:02 | 0.0200 ppm          |
|                    | 7/11/2019 09:43:07 | 0.1700 ppm          |
|                    | 7/11/2019 09:41:05 | 0.0300 ppm          |
|                    | 7/11/2019 09:45:03 | 0.1800 ppm          |
| Impacted Tank Farm | 7/11/2019 09:34:52 | 0.0200 ppm          |

### Recent Benzene Detections

| Location Category | Reading Date       | Range of Detections |
|-------------------|--------------------|---------------------|
| Division E        | 7/11/2019 10:31:52 | 0.0200 ppm          |
|                   | 7/11/2019 10:38:46 | 0.2100 ppm          |
|                   | 7/11/2019 10:34:07 | 0.0300 ppm          |
|                   | 7/11/2019 10:36:50 | 0.1200 ppm          |

### Recent Benzene Detections

| Location Category  | Reading Date       | Range of Detections |
|--------------------|--------------------|---------------------|
| Division E         | 7/11/2019 11:12:59 | 0.1400 ppm          |
|                    | 7/11/2019 11:20:18 | 0.1600 ppm          |
|                    | 7/11/2019 11:17:55 | 0.1200 ppm          |
|                    | 7/11/2019 11:15:42 | 0.0600 ppm          |
|                    | 7/11/2019 11:54:43 | 0.1600 ppm          |
|                    | 7/11/2019 11:56:46 | 0.1100 ppm          |
| Impacted Tank Farm | 7/11/2019 11:13:45 | 0.0300 ppm          |
|                    | 7/11/2019 11:20:27 | 0.0400 ppm          |

### Recent Benzene Detections

| Location Category | Reading Date       | Range of Detections |
|-------------------|--------------------|---------------------|
| Division E        | 7/11/2019 12:00:03 | 0.0200 ppm          |
|                   | 7/11/2019 12:40:53 | 0.2000 ppm          |
|                   | 7/11/2019 12:48:28 | 0.0900 ppm          |
|                   | 7/11/2019 12:55:20 | 0.0400 ppm          |
|                   | 7/11/2019 12:53:22 | 0.1500 ppm          |

### Recent Benzene Detections

| Location Category | Reading Date       | Range of Detections |
|-------------------|--------------------|---------------------|
| Division E        | 7/11/2019 13:36:03 | 0.1700 ppm          |
|                   | 7/11/2019 13:46:58 | 0.0500 ppm          |

### Recent Benzene Detections

| Location Category | Reading Date       | Range of Detections |
|-------------------|--------------------|---------------------|
| Division E        | 7/11/2019 14:19:40 | 0.0300 ppm          |
|                   | 7/11/2019 14:21:46 | 0.2200 ppm          |
|                   | 7/11/2019 14:15:01 | 0.0400 ppm          |
|                   | 7/11/2019 14:23:58 | 0.0500 ppm          |

### Recent Benzene Detections

| Location Category  | Reading Date       | Range of Detections |
|--------------------|--------------------|---------------------|
| Division E         | 7/11/2019 15:20:20 | 0.2400 ppm          |
|                    | 7/11/2019 15:14:43 | 0.0800 ppm          |
|                    | 7/11/2019 15:22:28 | 0.0900 ppm          |
|                    | 7/11/2019 15:53:59 | 0.0600 ppm          |
| Impacted Tank Farm | 7/11/2019 15:50:48 | 0.0300 ppm          |

### Recent Benzene Detections

| Location Category | Reading Date       | Range of Detections |
|-------------------|--------------------|---------------------|
| Division E        | 7/11/2019 16:49:52 | 0.03000 ppm         |
|                   | 7/11/2019 16:47:42 | 0.02000 ppm         |
|                   | 7/11/2019 16:38:10 | 0.07000 ppm         |
|                   | 7/11/2019 16:59:54 | 0.03000 ppm         |

### Recent Benzene Detections

| Location Category  | Reading Date       | Range of Detections |
|--------------------|--------------------|---------------------|
| Division E         | 7/11/2019 17:24:02 | 0.02000 ppm         |
|                    | 7/11/2019 17:19:09 | 0.02000 ppm         |
|                    | 7/11/2019 17:28:01 | 0.02000 ppm         |
|                    | 7/11/2019 17:32:07 | 0.03000 ppm         |
|                    | 7/11/2019 17:33:40 | 0.08000 ppm         |
| Impacted Tank Farm | 7/11/2019 17:25:10 | 0.02000 ppm         |

### Recent Benzene Detections

| Location Category | Reading Date       | Range of Detections |
|-------------------|--------------------|---------------------|
| Division E        | 7/11/2019 18:05:35 | 0.03000 ppm         |
|                   | 7/11/2019 18:00:48 | 0.07000 ppm         |
|                   | 7/11/2019 18:03:20 | 0.06000 ppm         |
|                   | 7/11/2019 18:15:49 | 0.02000 ppm         |

### Recent Benzene Detections

| Location Category | Reading Date       | Range of Detections |
|-------------------|--------------------|---------------------|
| Division E        | 7/11/2019 21:08:17 | 0.04000 ppm         |
|                   | 7/11/2019 21:04:40 | 0.03000 ppm         |