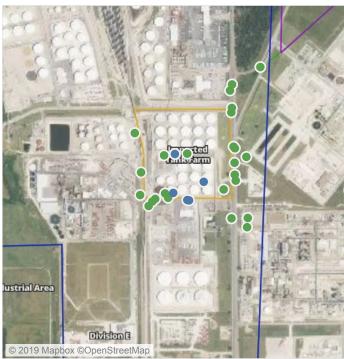

### Recent Benzene Detections

| Location Category | Reading Date       | Range of Detections |
|-------------------|--------------------|---------------------|
| Division E        | 7/10/2019 23:33:02 | 0.04000 ppm         |
|                   | 7/10/2019 23:30:00 | 0.04000 ppm         |
|                   | 7/10/2019 23:45:00 | 0.02000 ppm         |

### Recent Benzene Detections

| Location Category | Reading Date       | Range of Detections |
|-------------------|--------------------|---------------------|
| Division E        | 7/11/2019 01:20:00 | 0.09000 ppm         |

### Recent Benzene Detections

| Location Category | Reading Date       | Range of Detections |
|-------------------|--------------------|---------------------|
| Division E        | 7/11/2019 03:55:00 | 0.05000 ppm         |

### Recent Benzene Detections

| Location Category | Reading Date       | Range of Detections |
|-------------------|--------------------|---------------------|
| Division E        | 7/11/2019 06:08:19 | 0.06000 ppm         |
|                   | 7/11/2019 06:23:07 | 0.05000 ppm         |

### Recent Benzene Detections

| Location Category | Reading Date       | Range of Detections |
|-------------------|--------------------|---------------------|
| Division E        | 7/11/2019 07:54:41 | 0.04000 ppm         |
|                   | 7/11/2019 07:57:24 | 0.05000 ppm         |

### Recent Benzene Detections

| Location Category | Reading Date       | Range of Detections |
|-------------------|--------------------|---------------------|
| Division E        | 7/11/2019 08:02:23 | 0.03000 ppm         |
|                   | 7/11/2019 08:05:52 | 0.03000 ppm         |
|                   | 7/11/2019 08:25:17 | 0.03000 ppm         |
|                   | 7/11/2019 08:27:23 | 0.02000 ppm         |
|                   | 7/11/2019 08:29:23 | 0.03000 ppm         |
|                   | 7/11/2019 08:54:11 | 0.02000 ppm         |

### Recent Benzene Detections

| Location Category  | Reading Date       | Range of Detections |
|--------------------|--------------------|---------------------|
| Division E         | 7/11/2019 09:03:22 | 0.0200 ppm          |
|                    | 7/11/2019 09:07:34 | 0.0600 ppm          |
|                    | 7/11/2019 09:01:32 | 0.0200 ppm          |
|                    | 7/11/2019 09:36:30 | 0.0400 ppm          |
|                    | 7/11/2019 09:39:02 | 0.0200 ppm          |
|                    | 7/11/2019 09:43:07 | 0.1700 ppm          |
|                    | 7/11/2019 09:41:05 | 0.0300 ppm          |
|                    | 7/11/2019 09:45:03 | 0.1800 ppm          |
| Impacted Tank Farm | 7/11/2019 09:34:52 | 0.0200 ppm          |

### Recent Benzene Detections

| Location Category | Reading Date       | Range of Detections |
|-------------------|--------------------|---------------------|
| Division E        | 7/11/2019 10:31:52 | 0.0200 ppm          |
|                   | 7/11/2019 10:38:46 | 0.2100 ppm          |
|                   | 7/11/2019 10:34:07 | 0.0300 ppm          |
|                   | 7/11/2019 10:36:50 | 0.1200 ppm          |

### Recent Benzene Detections

| Location Category  | Reading Date       | Range of Detections |
|--------------------|--------------------|---------------------|
| Division E         | 7/11/2019 11:12:59 | 0.1400 ppm          |
|                    | 7/11/2019 11:20:18 | 0.1600 ppm          |
|                    | 7/11/2019 11:17:55 | 0.1200 ppm          |
|                    | 7/11/2019 11:15:42 | 0.0600 ppm          |
|                    | 7/11/2019 11:54:43 | 0.1600 ppm          |
|                    | 7/11/2019 11:56:46 | 0.1100 ppm          |
| Impacted Tank Farm | 7/11/2019 11:13:45 | 0.0300 ppm          |
|                    | 7/11/2019 11:20:27 | 0.0400 ppm          |

### Recent Benzene Detections

| Location Category | Reading Date       | Range of Detections |
|-------------------|--------------------|---------------------|
| Division E        | 7/11/2019 12:00:03 | 0.0200 ppm          |
|                   | 7/11/2019 12:40:53 | 0.2000 ppm          |
|                   | 7/11/2019 12:48:28 | 0.0900 ppm          |
|                   | 7/11/2019 12:55:20 | 0.0400 ppm          |
|                   | 7/11/2019 12:53:22 | 0.1500 ppm          |

### Recent Benzene Detections

| Location Category | Reading Date       | Range of Detections |
|-------------------|--------------------|---------------------|
| Division E        | 7/11/2019 13:36:03 | 0.1700 ppm          |
|                   | 7/11/2019 13:46:58 | 0.0500 ppm          |

### Recent Benzene Detections

| Location Category | Reading Date       | Range of Detections |
|-------------------|--------------------|---------------------|
| Division E        | 7/11/2019 14:19:40 | 0.0300 ppm          |
|                   | 7/11/2019 14:21:46 | 0.2200 ppm          |
|                   | 7/11/2019 14:15:01 | 0.0400 ppm          |
|                   | 7/11/2019 14:23:58 | 0.0500 ppm          |

### Recent Benzene Detections

| Location Category  | Reading Date       | Range of Detections |
|--------------------|--------------------|---------------------|
| Division E         | 7/11/2019 15:20:20 | 0.2400 ppm          |
|                    | 7/11/2019 15:14:43 | 0.0800 ppm          |
|                    | 7/11/2019 15:22:28 | 0.0900 ppm          |
|                    | 7/11/2019 15:53:59 | 0.0600 ppm          |
| Impacted Tank Farm | 7/11/2019 15:50:48 | 0.0300 ppm          |

### Recent Benzene Detections

| Location Category | Reading Date       | Range of Detections |
|-------------------|--------------------|---------------------|
| Division E        | 7/11/2019 16:49:52 | 0.03000 ppm         |
|                   | 7/11/2019 16:47:42 | 0.02000 ppm         |
|                   | 7/11/2019 16:38:10 | 0.07000 ppm         |
|                   | 7/11/2019 16:59:54 | 0.03000 ppm         |

### Recent Benzene Detections

| Location Category  | Reading Date       | Range of Detections |
|--------------------|--------------------|---------------------|
| Division E         | 7/11/2019 17:24:02 | 0.02000 ppm         |
|                    | 7/11/2019 17:19:09 | 0.02000 ppm         |
|                    | 7/11/2019 17:28:01 | 0.02000 ppm         |
|                    | 7/11/2019 17:32:07 | 0.03000 ppm         |
|                    | 7/11/2019 17:33:40 | 0.08000 ppm         |
| Impacted Tank Farm | 7/11/2019 17:25:10 | 0.02000 ppm         |

### Recent Benzene Detections

| Location Category | Reading Date       | Range of Detections |
|-------------------|--------------------|---------------------|
| Division E        | 7/11/2019 18:05:35 | 0.03000 ppm         |
|                   | 7/11/2019 18:00:48 | 0.07000 ppm         |
|                   | 7/11/2019 18:03:20 | 0.06000 ppm         |
|                   | 7/11/2019 18:15:49 | 0.02000 ppm         |

### Recent Benzene Detections

| Location Category | Reading Date       | Range of Detections |
|-------------------|--------------------|---------------------|
| Division E        | 7/11/2019 21:08:17 | 0.04000 ppm         |
|                   | 7/11/2019 21:04:40 | 0.03000 ppm         |