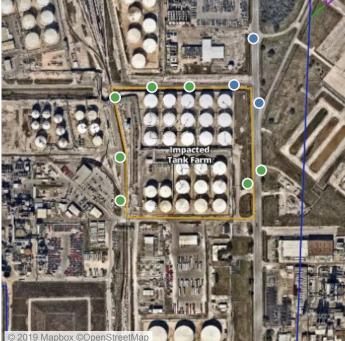

### Reading Date

7/11/2019 12:00:00 AM to 7/11/2019 1:00:00 AM

Recent Benzene Detections