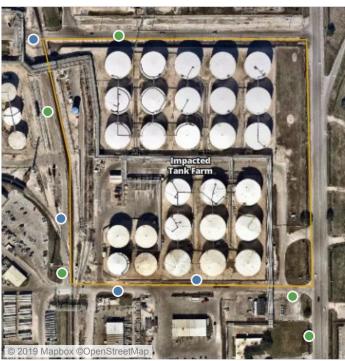

### Recent Benzene Detections

| Location Category | Reading Date       | Range of Detections |
|-------------------|--------------------|---------------------|
| Division E        | 7/11/2019 03:55:00 | 0.05000 ppm         |

### Recent Benzene Detections

| Location Category | Reading Date       | Range of Detections |
|-------------------|--------------------|---------------------|
| Division E        | 7/11/2019 06:08:19 | 0.06000 ppm         |
|                   | 7/11/2019 06:23:07 | 0.05000 ppm         |