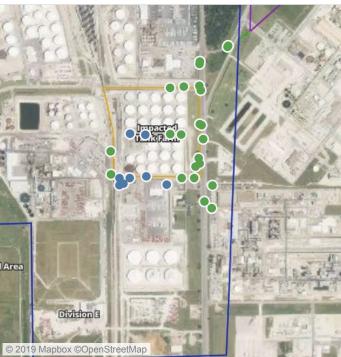

### Recent Benzene Detections

| Location Category | Reading Date       | Range of Detections |
|-------------------|--------------------|---------------------|
| Division E        | 7/10/2019 23:33:02 | 0.04000 ppm         |
|                   | 7/10/2019 23:30:00 | 0.04000 ppm         |
|                   | 7/10/2019 23:45:00 | 0.02000 ppm         |

### Recent Benzene Detections

| Location Category | Reading Date       | Range of Detections |
|-------------------|--------------------|---------------------|
| Division E        | 7/11/2019 01:20:00 | 0.09000 ppm         |

### Recent Benzene Detections

| Location Category | Reading Date       | Range of Detections |
|-------------------|--------------------|---------------------|
| Division E        | 7/11/2019 03:55:00 | 0.05000 ppm         |

### Recent Benzene Detections

| Location Category | Reading Date       | Range of Detections |
|-------------------|--------------------|---------------------|
| Division E        | 7/11/2019 06:08:19 | 0.06000 ppm         |
|                   | 7/11/2019 06:23:07 | 0.05000 ppm         |

### Recent Benzene Detections

| Location Category | Reading Date       | Range of Detections |
|-------------------|--------------------|---------------------|
| Division E        | 7/11/2019 07:54:41 | 0.04000 ppm         |
|                   | 7/11/2019 07:57:24 | 0.05000 ppm         |

### Recent Benzene Detections

| Location Category | Reading Date       | Range of Detections |
|-------------------|--------------------|---------------------|
| Division E        | 7/11/2019 08:02:23 | 0.03000 ppm         |
|                   | 7/11/2019 08:05:52 | 0.03000 ppm         |
|                   | 7/11/2019 08:25:17 | 0.03000 ppm         |
|                   | 7/11/2019 08:27:23 | 0.02000 ppm         |
|                   | 7/11/2019 08:29:23 | 0.03000 ppm         |
|                   | 7/11/2019 08:54:11 | 0.02000 ppm         |

### Recent Benzene Detections

| Location Category  | Reading Date       | Range of Detections |
|--------------------|--------------------|---------------------|
| Division E         | 7/11/2019 09:03:22 | 0.0200 ppm          |
|                    | 7/11/2019 09:07:34 | 0.0600 ppm          |
|                    | 7/11/2019 09:01:32 | 0.0200 ppm          |
|                    | 7/11/2019 09:36:30 | 0.0400 ppm          |
|                    | 7/11/2019 09:39:02 | 0.0200 ppm          |
|                    | 7/11/2019 09:43:07 | 0.1700 ppm          |
|                    | 7/11/2019 09:41:05 | 0.0300 ppm          |
|                    | 7/11/2019 09:45:03 | 0.1800 ppm          |
| Impacted Tank Farm | 7/11/2019 09:34:52 | 0.0200 ppm          |

### Recent Benzene Detections

| Location Category | Reading Date       | Range of Detections |
|-------------------|--------------------|---------------------|
| Division E        | 7/11/2019 10:31:52 | 0.0200 ppm          |
|                   | 7/11/2019 10:38:46 | 0.2100 ppm          |
|                   | 7/11/2019 10:34:07 | 0.0300 ppm          |
|                   | 7/11/2019 10:36:50 | 0.1200 ppm          |

### Recent Benzene Detections

| Location Category  | Reading Date       | Range of Detections |
|--------------------|--------------------|---------------------|
| Division E         | 7/11/2019 11:12:59 | 0.1400 ppm          |
|                    | 7/11/2019 11:20:18 | 0.1600 ppm          |
|                    | 7/11/2019 11:17:55 | 0.1200 ppm          |
|                    | 7/11/2019 11:15:42 | 0.0600 ppm          |
|                    | 7/11/2019 11:54:43 | 0.1600 ppm          |
|                    | 7/11/2019 11:56:46 | 0.1100 ppm          |
| Impacted Tank Farm | 7/11/2019 11:13:45 | 0.0300 ppm          |
|                    | 7/11/2019 11:20:27 | 0.0400 ppm          |

### Recent Benzene Detections

| Location Category | Reading Date       | Range of Detections |
|-------------------|--------------------|---------------------|
| Division E        | 7/11/2019 12:00:03 | 0.0200 ppm          |
|                   | 7/11/2019 12:40:53 | 0.2000 ppm          |
|                   | 7/11/2019 12:48:28 | 0.0900 ppm          |
|                   | 7/11/2019 12:55:20 | 0.0400 ppm          |
|                   | 7/11/2019 12:53:22 | 0.1500 ppm          |

### Recent Benzene Detections

| Location Category | Reading Date       | Range of Detections |
|-------------------|--------------------|---------------------|
| Division E        | 7/11/2019 13:36:03 | 0.1700 ppm          |
|                   | 7/11/2019 13:46:58 | 0.0500 ppm          |

### Recent Benzene Detections

| Location Category | Reading Date       | Range of Detections |
|-------------------|--------------------|---------------------|
| Division E        | 7/11/2019 14:19:40 | 0.0300 ppm          |
|                   | 7/11/2019 14:21:46 | 0.2200 ppm          |
|                   | 7/11/2019 14:15:01 | 0.0400 ppm          |
|                   | 7/11/2019 14:23:58 | 0.0500 ppm          |

### Recent Benzene Detections

| Location Category  | Reading Date       | Range of Detections |
|--------------------|--------------------|---------------------|
| Division E         | 7/11/2019 15:20:20 | 0.2400 ppm          |
|                    | 7/11/2019 15:14:43 | 0.0800 ppm          |
|                    | 7/11/2019 15:22:28 | 0.0900 ppm          |
|                    | 7/11/2019 15:53:59 | 0.0600 ppm          |
| Impacted Tank Farm | 7/11/2019 15:50:48 | 0.0300 ppm          |

### Recent Benzene Detections

| Location Category | Reading Date       | Range of Detections |
|-------------------|--------------------|---------------------|
| Division E        | 7/11/2019 16:49:52 | 0.03000 ppm         |
|                   | 7/11/2019 16:47:42 | 0.02000 ppm         |
|                   | 7/11/2019 16:38:10 | 0.07000 ppm         |
|                   | 7/11/2019 16:59:54 | 0.03000 ppm         |

### Recent Benzene Detections

| Location Category  | Reading Date       | Range of Detections |
|--------------------|--------------------|---------------------|
| Division E         | 7/11/2019 17:24:02 | 0.02000 ppm         |
|                    | 7/11/2019 17:19:09 | 0.02000 ppm         |
|                    | 7/11/2019 17:28:01 | 0.02000 ppm         |
|                    | 7/11/2019 17:32:07 | 0.03000 ppm         |
|                    | 7/11/2019 17:33:40 | 0.08000 ppm         |
| Impacted Tank Farm | 7/11/2019 17:25:10 | 0.02000 ppm         |

### Recent Benzene Detections

| Location Category | Reading Date       | Range of Detections |
|-------------------|--------------------|---------------------|
| Division E        | 7/11/2019 18:05:35 | 0.03000 ppm         |
|                   | 7/11/2019 18:00:48 | 0.07000 ppm         |
|                   | 7/11/2019 18:03:20 | 0.06000 ppm         |
|                   | 7/11/2019 18:15:49 | 0.02000 ppm         |

### Recent Benzene Detections

| Location Category | Reading Date       | Range of Detections |
|-------------------|--------------------|---------------------|
| Division E        | 7/11/2019 21:08:17 | 0.04000 ppm         |
|                   | 7/11/2019 21:04:40 | 0.03000 ppm         |