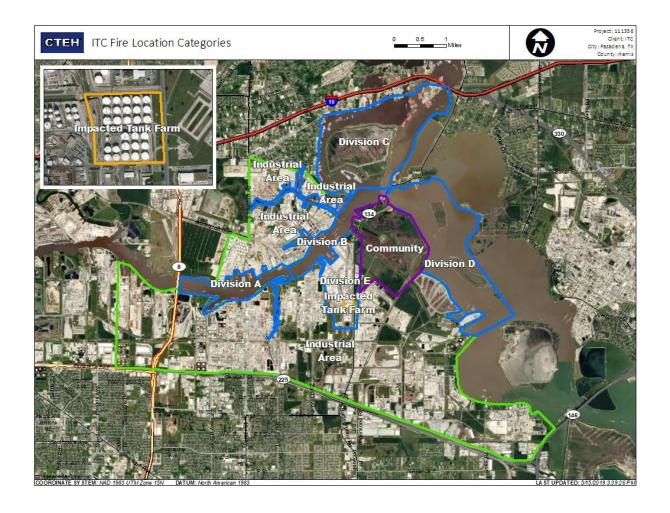

2:00:00 PM



### Recent Benzene Detections

| Location Category | Reading Date       | Range of Detections |
|-------------------|--------------------|---------------------|
| Division E        | 7/11/2019 13:36:03 | 0.1700 ppm          |
|                   | 7/11/2019 13:46:58 | 0.0500 ppm          |





### Reading Date

7/11/2019 2:00:00 PM to 7/11/2019 3:00:00 PM



### Recent Benzene Detections

| Location Category | Reading Date       | Range of Detections |
|-------------------|--------------------|---------------------|
| Division E        | 7/11/2019 14:19:40 | 0.0300 ppm          |
|                   | 7/11/2019 14:21:46 | 0.2200 ppm          |
|                   | 7/11/2019 14:15:01 | 0.0400 ppm          |
|                   | 7/11/2019 14:23:58 | 0.0500 ppm          |





### Reading Date

7/11/2019 3:00:00 PM to 7/11/2019 4:00:00 PM



### Recent Benzene Detections

| Location Category  | Reading Date       | Range of Detections |
|--------------------|--------------------|---------------------|
| Division E         | 7/11/2019 15:20:20 | 0.2400 ppm          |
|                    | 7/11/2019 15:14:43 | 0.0800 ppm          |
|                    | 7/11/2019 15:22:28 | 0.0900 ppm          |
|                    | 7/11/2019 15:53:59 | 0.0600 ppm          |
| Impacted Tank Farm | 7/11/2019 15:50:48 | 0.0300 ppm          |





### Reading Date

7/11/2019 4:00:00 PM to 7/11/2019 5:00:00 PM



### Recent Benzene Detections

| Location Category | Reading Date       | Range of Detections |
|-------------------|--------------------|---------------------|
| Divis