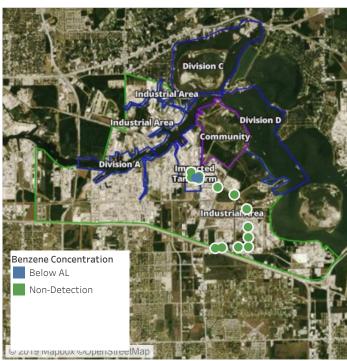

### Recent Benzene Detections

| Location Category | Reading Date       | Range of Detections |
|-------------------|--------------------|---------------------|
| Division E        | 7/10/2019 23:33:02 | 0.04000 ppm         |
|                   | 7/10/2019 23:30:00 | 0.04000 ppm         |
|                   | 7/10/2019 23:45:00 | 0.02000 ppm         |

### Recent Benzene Detections

| Location Category | Reading Date       | Range of Detections |
|-------------------|--------------------|---------------------|
| Division E        | 7/11/2019 01:20:00 | 0.09000 ppm         |

### Recent Benzene Detections

| Location Category | Reading Date       | Range of Detections |
|-------------------|--------------------|---------------------|
| Division E        | 7/11/2019 03:55:00 | 0.05000 ppm         |

### Recent Benzene Detections

| Location Category | Reading Date       | Range of Detections |
|-------------------|--------------------|---------------------|
| Division E        | 7/11/2019 06:08:19 | 0.06000 ppm         |
|                   | 7/11/2019 06:23:07 | 0.05000 ppm         |

### Recent Benzene Detections

| Location Category | Reading Date       | Range of Detections |
|-------------------|--------------------|---------------------|
| Division E        | 7/11/2019 07:54:41 | 0.04000 ppm         |
|                   | 7/11/2019 07:57:24 | 0.05000 ppm         |

### Recent Benzene Detections

| Location Category | Reading Date       | Range of Detections |
|-------------------|--------------------|---------------------|
| Division E        | 7/11/2019 08:02:23 | 0.03000 ppm         |
|                   | 7/11/2019 08:05:52 | 0.03000 ppm         |
|                   | 7/11/2019 08:25:17 | 0.03000 ppm         |
|                   | 7/11/2019 08:27:23 | 0.02000 ppm         |
|                   | 7/11/2019 08:29:23 | 0.03000 ppm         |
|                   | 7/11/2019 08:54:11 | 0.02000 ppm         |

### Recent Benzene Detections

| Location Category  | Reading Date       | Range of Detections |
|--------------------|--------------------|---------------------|
| Division E         | 7/11/2019 09:03:22 | 0.0200 ppm          |
|                    | 7/11/2019 09:07:34 | 0.0600 ppm          |
|                    | 7/11/2019 09:01:32 | 0.0200 ppm          |
|                    | 7/11/2019 09:36:30 | 0.0400 ppm          |
|                    | 7/11/2019 09:39:02 | 0.0200 ppm          |
|                    | 7/11/2019 09:43:07 | 0.1700 ppm          |
|                    | 7/11/2019 09:41:05 | 0.0300 ppm          |
|                    | 7/11/2019 09:45:03 | 0.1800 ppm          |
| Impacted Tank Farm | 7/11/2019 09:34:52 | 0.0200 ppm          |

### Recent Benzene Detections

| Location Category | Reading Date       | Range of Detections |
|-------------------|--------------------|---------------------|
| Division E        | 7/11/2019 10:31:52 | 0.0200 ppm          |
|                   | 7/11/2019 10:38:46 | 0.2100 ppm          |
|                   | 7/11/2019 10:34:07 | 0.0300 ppm          |
|                   | 7/11/2019 10:36:50 | 0.1200 ppm          |

### Recent Benzene Detections

| Location Category  | Reading Date       | Range of Detections |
|--------------------|--------------------|---------------------|
| Division E         | 7/11/2019 11:12:59 | 0.1400 ppm          |
|                    | 7/11/2019 11:20:18 | 0.1600 ppm          |
|                    | 7/11/2019 11:17:55 | 0.1200 ppm          |
|                    | 7/11/2019 11:15:42 | 0.0600 ppm          |
|                    | 7/11/2019 11:54:43 | 0.1600 ppm          |
|                    | 7/11/2019 11:56:46 | 0.1100 ppm          |
| Impacted Tank Farm | 7/11/2019 11:13:45 | 0.0300 ppm          |
|                    | 7/11/2019 11:20:27 | 0.0400 ppm          |

### Recent Benzene Detections

| Location Category | Reading Date       | Range of Detections |
|-------------------|--------------------|---------------------|
| Division E        | 7/11/2019 12:00:03 | 0.0200 ppm          |
|                   | 7/11/2019 12:40:53 | 0.2000 ppm          |
|                   | 7/11/2019 12:48:28 | 0.0900 ppm          |
|                   | 7/11/2019 12:55:20 | 0.0400 ppm          |
|                   | 7/11/2019 12:53:22 | 0.1500 ppm          |

### Recent Benzene Detections

| Location Category | Reading Date       | Range of Detections |
|-------------------|--------------------|---------------------|
| Division E        | 7/11/2019 13:36:03 | 0.1700 ppm          |
|                   | 7/11/2019 13:46:58 | 0.0500 ppm          |

### Recent Benzene Detections

| Location Category | Reading Date       | Range of Detections |
|-------------------|--------------------|---------------------|
| Division E        | 7/11/2019 14:19:40 | 0.0300 ppm          |
|                   | 7/11/2019 14:21:46 | 0.2200 ppm          |
|                   | 7/11/2019 14:15:01 | 0.0400 ppm          |
|                   | 7/11/2019 14:23:58 | 0.0500 ppm          |

### Recent Benzene Detections

| Location Category  | Reading Date       | Range of Detections |
|--------------------|--------------------|---------------------|
| Division E         | 7/11/2019 15:20:20 | 0.2400 ppm          |
|                    | 7/11/2019 15:14:43 | 0.0800 ppm          |
|                    | 7/11/2019 15:22:28 | 0.0900 ppm          |
|                    | 7/11/2019 15:53:59 | 0.0600 ppm          |
| Impacted Tank Farm | 7/11/2019 15:50:48 | 0.0300 ppm          |

### Recent Benzene Detections

| Location Category | Reading Date       | Range of Detections |
|-------------------|--------------------|---------------------|
| Division E        | 7/11/2019 16:49:52 | 0.03000 ppm         |
|                   | 7/11/2019 16:47:42 | 0.02000 ppm         |
|                   | 7/11/2019 16:38:10 | 0.07000 ppm         |
|                   | 7/11/2019 16:59:54 | 0.03000 ppm         |

### Recent Benzene Detections

| Location Category  | Reading Date       | Range of Detections |
|--------------------|--------------------|---------------------|
| Division E         | 7/11/2019 17:24:02 | 0.02000 ppm         |
|                    | 7/11/2019 17:19:09 | 0.02000 ppm         |
|                    | 7/11/2019 17:28:01 | 0.02000 ppm         |
|                    | 7/11/2019 17:32:07 | 0.03000 ppm         |
|                    | 7/11/2019 17:33:40 | 0.08000 ppm         |
| Impacted Tank Farm | 7/11/2019 17:25:10 | 0.02000 ppm         |

### Recent Benzene Detections

| Location Category | Reading Date       | Range of Detections |
|-------------------|--------------------|---------------------|
| Division E        | 7/11/2019 18:05:35 | 0.03000 ppm         |
|                   | 7/11/2019 18:00:48 | 0.07000 ppm         |
|                   | 7/11/2019 18:03:20 | 0.06000 ppm         |
|                   | 7/11/2019 18:15:49 | 0.02000 ppm         |

### Recent Benzene Detections

| Location Category | Reading Date       | Range of Detections |
|-------------------|--------------------|---------------------|
| Division E        | 7/11/2019 21:08:17 | 0.04000 ppm         |
|                   | 7/11/2019 21:04:40 | 0.03000 ppm         |