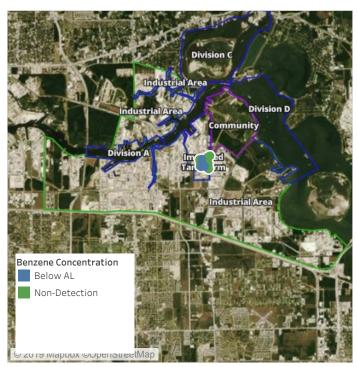

### Recent Benzene Detections

| Location Category | Reading Date       | Range of Detections |
|-------------------|--------------------|---------------------|
| Division E        | 7/10/2019 23:33:02 | 0.04000 ppm         |
|                   | 7/10/2019 23:30:00 | 0.04000 ppm         |
|                   | 7/10/2019 23:45:00 | 0.02000 ppm         |