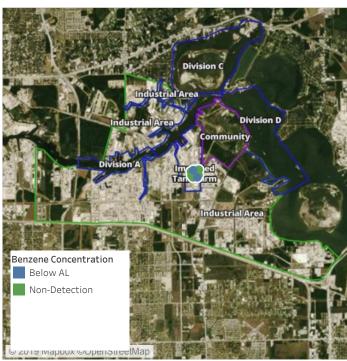

### Recent Benzene Detections

| Location Category | Reading Date       | Range of Detections |
|-------------------|--------------------|---------------------|
| Division E        | 7/10/2019 23:33:02 | 0.04000 ppm         |
|                   | 7/10/2019 23:30:00 | 0.04000 ppm         |
|                   | 7/10/2019 23:45:00 | 0.02000 ppm         |

### Recent Benzene Detections

| Location Category | Reading Date       | Range of Detections |
|-------------------|--------------------|---------------------|
| Division E        | 7/11/2019 01:20:00 | 0.09000 ppm         |

### Recent Benzene Detections

| Location Category | Reading Date       | Range of Detections |
|-------------------|--------------------|---------------------|
| Division E        | 7/11/2019 03:55:00 | 0.05000 ppm         |

### Recent Benzene Detections

| Location Category | Reading Date       | Range of Detections |
|-------------------|--------------------|---------------------|
| Division E        | 7/11/2019 06:08:19 | 0.06000 ppm         |
|                   | 7/11/2019 06:23:07 | 0.05000 ppm         |

### Recent Benzene Detections

| Location Category | Reading Date       | Range of Detections |
|-------------------|--------------------|---------------------|
| Division E        | 7/11/2019 07:54:41 | 0.04000 ppm         |
|                   | 7/11/2019 07:57:24 | 0.05000 ppm         |

### Recent Benzene Detections

| Location Category | Reading Date       | Range of Detections |
|-------------------|--------------------|---------------------|
| Division E        | 7/11/2019 08:02:23 | 0.03000 ppm         |
|                   | 7/11/2019 08:05:52 | 0.03000 ppm         |
|                   | 7/11/2019 08:25:17 | 0.03000 ppm         |
|                   | 7/11/2019 08:27:23 | 0.02000 ppm         |
|                   | 7/11/2019 08:29:23 | 0.03000 ppm         |
|                   | 7/11/2019 08:54:11 | 0.02000 ppm         |

### Recent Benzene Detections

| Location Category  | Reading Date       | Range of Detections |
|--------------------|--------------------|---------------------|
| Division E         | 7/11/2019 09:03:22 | 0.0200 ppm          |
|                    | 7/11/2019 09:07:34 | 0.0600 ppm          |
|                    | 7/11/2019 09:01:32 | 0.0200 ppm          |
|                    | 7/11/2019 09:36:30 | 0.0400 ppm          |
|                    | 7/11/2019 09:39:02 | 0.0200 ppm          |
|                    | 7/11/2019 09:43:07 | 0.1700 ppm          |
|                    | 7/11/2019 09:41:05 | 0.0300 ppm          |
|                    | 7/11/2019 09:45:03 | 0.1800 ppm          |
| Impacted Tank Farm | 7/11/2019 09:34:52 | 0.0200 ppm          |

### Recent Benzene Detections

| Location Category | Reading Date       | Range of Detections |
|-------------------|--------------------|---------------------|
| Division E        | 7/11/2019 10:31:52 | 0.0200 ppm          |
|                   | 7/11/2019 10:38:46 | 0.2100 ppm          |
|                   | 7/11/2019 10:34:07 | 0.0300 ppm          |
|                   | 7/11/2019 10:36:50 | 0.1200 ppm          |

### Recent Benzene Detections

| Location Category  | Reading Date       | Range of Detections |
|--------------------|--------------------|---------------------|
| Division E         | 7/11/2019 11:12:59 | 0.1400 ppm          |
|                    | 7/11/2019 11:20:18 | 0.1600 ppm          |
|                    | 7/11/2019 11:17:55 | 0.1200 ppm          |
|                    | 7/11/2019 11:15:42 | 0.0600 ppm          |
|                    | 7/11/2019 11:54:43 | 0.1600 ppm          |
|                    | 7/11/2019 11:56:46 | 0.1100 ppm          |
| Impacted Tank Farm | 7/11/2019 11:13:45 | 0.0300 ppm          |
|                    | 7/11/2019 11:20:27 | 0.0400 ppm          |

### Recent Benzene Detections

| Location Category | Reading Date       | Range of Detections |
|-------------------|--------------------|---------------------|
| Division E        | 7/11/2019 12:00:03 | 0.0200 ppm          |
|                   | 7/11/2019 12:40:53 | 0.2000 ppm          |
|                   | 7/11/2019 12:48:28 | 0.0900 ppm          |
|                   | 7/11/2019 12:55:20 | 0.0400 ppm          |
|                   | 7/11/2019 12:53:22 | 0.1500 ppm          |

### Recent Benzene Detections

| Location Category | Reading Date       | Range of Detections |
|-------------------|--------------------|---------------------|
| Division E        | 7/11/2019 13:36:03 | 0.1700 ppm          |
|                   | 7/11/2019 13:46:58 | 0.0500 ppm          |

### Recent Benzene Detections

| Location Category | Reading Date       | Range of Detections |
|-------------------|--------------------|---------------------|
| Division E        | 7/11/2019 14:19:40 | 0.0300 ppm          |
|                   | 7/11/2019 14:21:46 | 0.2200 ppm          |
|                   | 7/11/2019 14:15:01 | 0.0400 ppm          |
|                   | 7/11/2019 14:23:58 | 0.0500 ppm          |

### Recent Benzene Detections

| Location Category  | Reading Date       | Range of Detections |
|--------------------|--------------------|---------------------|
| Division E         | 7/11/2019 15:20:20 | 0.2400 ppm          |
|                    | 7/11/2019 15:14:43 | 0.0800 ppm          |
|                    | 7/11/2019 15:22:28 | 0.0900 ppm          |
|                    | 7/11/2019 15:53:59 | 0.0600 ppm          |
| Impacted Tank Farm | 7/11/2019 15:50:48 | 0.0300 ppm          |

### Recent Benzene Detections

| Location Category | Reading Date       | Range of Detections |
|-------------------|--------------------|---------------------|
| Division E        | 7/11/2019 16:49:52 | 0.03000 ppm         |
|                   | 7/11/2019 16:47:42 | 0.02000 ppm         |
|                   | 7/11/2019 16:38:10 | 0.07000 ppm         |
|                   | 7/11/2019 16:59:54 | 0.03000 ppm         |

### Recent Benzene Detections

| Location Category  | Reading Date       | Range of Detections |
|--------------------|--------------------|---------------------|
| Division E         | 7/11/2019 17:24:02 | 0.02000 ppm         |
|                    | 7/11/2019 17:19:09 | 0.02000 ppm         |
|                    | 7/11/2019 17:28:01 | 0.02000 ppm         |
|                    | 7/11/2019 17:32:07 | 0.03000 ppm         |
|                    | 7/11/2019 17:33:40 | 0.08000 ppm         |
| Impacted Tank Farm | 7/11/2019 17:25:10 | 0.02000 ppm         |

### Recent Benzene Detections

| Location Category | Reading Date       | Range of Detections |
|-------------------|--------------------|---------------------|
| Division E        | 7/11/2019 18:05:35 | 0.03000 ppm         |
|                   | 7/11/2019 18:00:48 | 0.07000 ppm         |
|                   | 7/11/2019 18:03:20 | 0.06000 ppm         |
|                   | 7/11/2019 18:15:49 | 0.02000 ppm         |

### Recent Benzene Detections

| Location Category | Reading Date       | Range of Detections |
|-------------------|--------------------|---------------------|
| Division E        | 7/11/2019 21:08:17 | 0.04000 ppm         |
|                   | 7/11/2019 21:04:40 | 0.03000 ppm         |