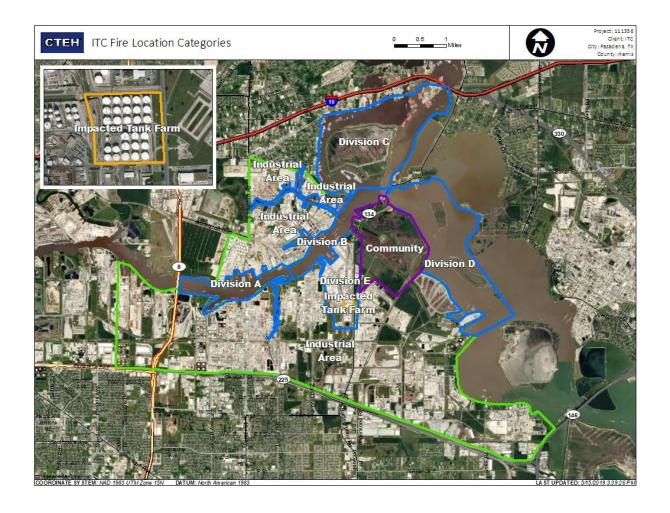

/2019 09:39:02 | 0.0200 ppm          |
|                    | 7/11/2019 09:43:07 | 0.1700 ppm          |
|                    | 7/11/2019 09:41:05 | 0.0300 ppm          |
|                    | 7/11/2019 09:45:03 | 0.1800 ppm          |
| Impacted Tank Farm | 7/11/2019 09:34:52 | 0.0200 ppm          |





### Reading Date

7/11/2019 10:00:00 AM to 7/11/2019 11:00:00 AM



### Recent Benzene Detections

| Location Category | Reading Date       | Range of Detections |
|-------------------|--------------------|---------------------|
| Division E        | 7/11/2019 10:31:52 | 0.0200 ppm          |
|                   | 7/11/2019 10:38:46 | 0.2100 ppm          |
|                   | 7/11/2019 10:34:07 | 0.0300 ppm          |
|                   | 7/11/2019 10:36:50 | 0.1200 ppm          |





### Reading Date

7/11/2019 11:00:00 AM to 7/11/2019 12:00:00 PM



### Recent Benzene Detections

| Location Category  | Reading Date       | Range of Detections |
|--------------------|--------------------|---------------------|
| Division E         | 7/11/2019 11:12:59 | 0.1400 ppm          |
|                    | 7/11/2019 11:20:18 | 0.1600 ppm          |
|                    | 7/11/2019 11:17:55 | 0.1200 ppm          |
|                    | 7/11/2019 11:15:42 | 0.0600 ppm          |
|                    | 7/11/2019 11:54:43 | 0.1600 ppm          |
|                    | 7/11/2019 11:56:46 | 0.1100 ppm          |
| Impacted Tank Farm | 7/11/2019 11:13:45 | 0.0300 ppm          |
|                    | 7/11/2019 11:20:27 | 0.0400 ppm          |





### Reading Date

7/11/2019 12:00: