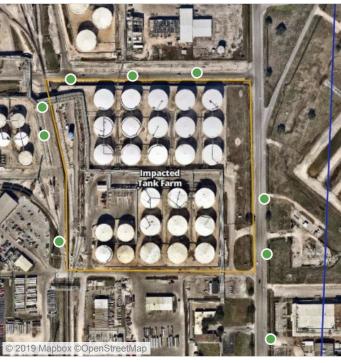

### Recent Benzene Detections

| Location Category | Reading Date       | Range of Detections |
|-------------------|--------------------|---------------------|
| Division E        | 7/10/2019 23:33:02 | 0.04000 ppm         |
|                   | 7/10/2019 23:30:00 | 0.04000 ppm         |
|                   | 7/10/2019 23:45:00 | 0.02000 ppm         |

### Recent Benzene Detections

| Location Category | Reading Date       | Range of Detections |
|-------------------|--------------------|---------------------|
| Division E        | 7/11/2019 01:20:00 | 0.09000 ppm         |

### Recent Benzene Detections

| Location Category | Reading Date       | Range of Detections |
|-------------------|--------------------|---------------------|
| Division E        | 7/11/2019 03:55:00 | 0.05000 ppm         |

### Recent Benzene Detections

| Location Category | Reading Date       | Range of Detections |
|-------------------|--------------------|---------------------|
| Division E        | 7/11/2019 06:08:19 | 0.06000 ppm         |
|                   | 7/11/2019 06:23:07 | 0.05000 ppm         |

### Recent Benzene Detections

| Location Category | Reading Date       | Range of Detections |
|-------------------|--------------------|---------------------|
| Division E        | 7/11/2019 07:54:41 | 0.04000 ppm         |
|                   | 7/11/2019 07:57:24 | 0.05000 ppm         |

### Recent Benzene Detections

| Location Category | Reading Date       | Range of Detections |
|-------------------|--------------------|---------------------|
| Division E        | 7/11/2019 08:02:23 | 0.03000 ppm         |
|                   | 7/11/2019 08:05:52 | 0.03000 ppm         |
|                   | 7/11/2019 08:25:17 | 0.03000 ppm         |
|                   | 7/11/2019 08:27:23 | 0.02000 ppm         |
|                   | 7/11/2019 08:29:23 | 0.03000 ppm         |
|                   | 7/11/2019 08:54:11 | 0.02000 ppm         |

### Recent Benzene Detections

| Location Category  | Reading Date       | Range of Detections |
|--------------------|--------------------|---------------------|
| Division E         | 7/11/2019 09:03:22 | 0.0200 ppm          |
|                    | 7/11/2019 09:07:34 | 0.0600 ppm          |
|                    | 7/11/2019 09:01:32 | 0.0200 ppm          |
|                    | 7/11/2019 09:36:30 | 0.0400 ppm          |
|                    | 7/11/2019 09:39:02 | 0.0200 ppm          |
|                    | 7/11/2019 09:43:07 | 0.1700 ppm          |
|                    | 7/11/2019 09:41:05 | 0.0300 ppm          |
|                    | 7/11/2019 09:45:03 | 0.1800 ppm          |
| Impacted Tank Farm | 7/11/2019 09:34:52 | 0.0200 ppm          |

### Recent Benzene Detections

| Location Category | Reading Date       | Range of Detections |
|-------------------|--------------------|---------------------|
| Division E        | 7/11/2019 10:31:52 | 0.0200 ppm          |
|                   | 7/11/2019 10:38:46 | 0.2100 ppm          |
|                   | 7/11/2019 10:34:07 | 0.0300 ppm          |
|                   | 7/11/2019 10:36:50 | 0.1200 ppm          |

### Recent Benzene Detections

| Location Category  | Reading Date       | Range of Detections |
|--------------------|--------------------|---------------------|
| Division E         | 7/11/2019 11:12:59 | 0.1400 ppm          |
|                    | 7/11/2019 11:20:18 | 0.1600 ppm          |
|                    | 7/11/2019 11:17:55 | 0.1200 ppm          |
|                    | 7/11/2019 11:15:42 | 0.0600 ppm          |
|                    | 7/11/2019 11:54:43 | 0.1600 ppm          |
|                    | 7/11/2019 11:56:46 | 0.1100 ppm          |
| Impacted Tank Farm | 7/11/2019 11:13:45 | 0.0300 ppm          |
|                    | 7/11/2019 11:20:27 | 0.0400 ppm          |

### Recent Benzene Detections

| Location Category | Reading Date       | Range of Detections |
|-------------------|--------------------|---------------------|
| Division E        | 7/11/2019 12:00:03 | 0.0200 ppm          |
|                   | 7/11/2019 12:40:53 | 0.2000 ppm          |
|                   | 7/11/2019 12:48:28 | 0.0900 ppm          |
|                   | 7/11/2019 12:55:20 | 0.0400 ppm          |
|                   | 7/11/2019 12:53:22 | 0.1500 ppm          |

### Recent Benzene Detections

| Location Category | Reading Date       | Range of Detections |
|-------------------|--------------------|---------------------|
| Division E        | 7/11/2019 13:36:03 | 0.1700 ppm          |
|                   | 7/11/2019 13:46:58 | 0.0500 ppm          |

### Recent Benzene Detections

| Location Category | Reading Date       | Range of Detections |
|-------------------|--------------------|---------------------|
| Division E        | 7/11/2019 14:19:40 | 0.0300 ppm          |
|                   | 7/11/2019 14:21:46 | 0.2200 ppm          |
|                   | 7/11/2019 14:15:01 | 0.0400 ppm          |
|                   | 7/11/2019 14:23:58 | 0.0500 ppm          |

### Recent Benzene Detections

| Location Category  | Reading Date       | Range of Detections |
|--------------------|--------------------|---------------------|
| Division E         | 7/11/2019 15:20:20 | 0.2400 ppm          |
|                    | 7/11/2019 15:14:43 | 0.0800 ppm          |
|                    | 7/11/2019 15:22:28 | 0.0900 ppm          |
|                    | 7/11/2019 15:53:59 | 0.0600 ppm          |
| Impacted Tank Farm | 7/11/2019 15:50:48 | 0.0300 ppm          |

### Recent Benzene Detections

| Location Category | Reading Date       | Range of Detections |
|-------------------|--------------------|---------------------|
| Division E        | 7/11/2019 16:49:52 | 0.03000 ppm         |
|                   | 7/11/2019 16:47:42 | 0.02000 ppm         |
|                   | 7/11/2019 16:38:10 | 0.07000 ppm         |
|                   | 7/11/2019 16:59:54 | 0.03000 ppm         |

### Recent Benzene Detections

| Location Category  | Reading Date       | Range of Detections |
|--------------------|--------------------|---------------------|
| Division E         | 7/11/2019 17:24:02 | 0.02000 ppm         |
|                    | 7/11/2019 17:19:09 | 0.02000 ppm         |
|                    | 7/11/2019 17:28:01 | 0.02000 ppm         |
|                    | 7/11/2019 17:32:07 | 0.03000 ppm         |
|                    | 7/11/2019 17:33:40 | 0.08000 ppm         |
| Impacted Tank Farm | 7/11/2019 17:25:10 | 0.02000 ppm         |

### Recent Benzene Detections

| Location Category | Reading Date       | Range of Detections |
|-------------------|--------------------|---------------------|
| Division E        | 7/11/2019 18:05:35 | 0.03000 ppm         |
|                   | 7/11/2019 18:00:48 | 0.07000 ppm         |
|                   | 7/11/2019 18:03:20 | 0.06000 ppm         |
|                   | 7/11/2019 18:15:49 | 0.02000 ppm         |

### Recent Benzene Detections

| Location Category | Reading Date       | Range of Detections |
|-------------------|--------------------|---------------------|
| Division E        | 7/11/2019 21:08:17 | 0.04000 ppm         |
|                   | 7/11/2019 21:04:40 | 0.03000 ppm         |