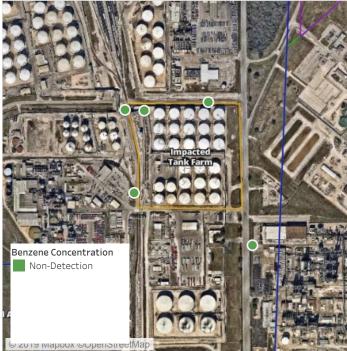

### Reading Date

7/11/2019 5:00:00 AM to 7/11/2019 6:00:00 AM

Recent Benzene Detections