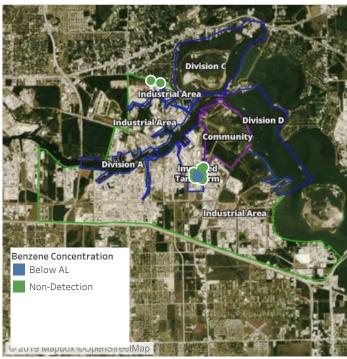

### Recent Benzene Detections

| Location Category | Reading Date       | Range of Detections |
|-------------------|--------------------|---------------------|
| Division E        | 7/10/2019 23:33:02 | 0.04000 ppm         |
|                   | 7/10/2019 23:30:00 | 0.04000 ppm         |
|                   | 7/10/2019 23:45:00 | 0.02000 ppm         |

### Recent Benzene Detections

| Location Category | Reading Date       | Range of Detections |
|-------------------|--------------------|---------------------|
| Division E        | 7/11/2019 01:20:00 | 0.09000 ppm         |

### Recent Benzene Detections

| Location Category | Reading Date       | Range of Detections |
|-------------------|--------------------|---------------------|
| Division E        | 7/11/2019 03:55:00 | 0.05000 ppm         |

### Recent Benzene Detections

| Location Category | Reading Date       | Range of Detections |
|-------------------|--------------------|---------------------|
| Division E        | 7/11/2019 06:08:19 | 0.06000 ppm         |
|                   | 7/11/2019 06:23:07 | 0.05000 ppm         |

### Recent Benzene Detections

| Location Category | Reading Date       | Range of Detections |
|-------------------|--------------------|---------------------|
| Division E        | 7/11/2019 07:54:41 | 0.04000 ppm         |
|                   | 7/11/2019 07:57:24 | 0.05000 ppm         |

### Recent Benzene Detections

| Location Category | Reading Date       | Range of Detections |
|-------------------|--------------------|---------------------|
| Division E        | 7/11/2019 08:02:23 | 0.03000 ppm         |
|                   | 7/11/2019 08:05:52 | 0.03000 ppm         |
|                   | 7/11/2019 08:25:17 | 0.03000 ppm         |
|                   | 7/11/2019 08:27:23 | 0.02000 ppm         |
|                   | 7/11/2019 08:29:23 | 0.03000 ppm         |
|                   | 7/11/2019 08:54:11 | 0.02000 ppm         |

### Recent Benzene Detections

| Location Category  | Reading Date       | Range of Detections |
|--------------------|--------------------|---------------------|
| Division E         | 7/11/2019 09:03:22 | 0.0200 ppm          |
|                    | 7/11/2019 09:07:34 | 0.0600 ppm          |
|                    | 7/11/2019 09:01:32 | 0.0200 ppm          |
|                    | 7/11/2019 09:36:30 | 0.0400 ppm          |
|                    | 7/11/2019 09:39:02 | 0.0200 ppm          |
|                    | 7/11/2019 09:43:07 | 0.1700 ppm          |
|                    | 7/11/2019 09:41:05 | 0.0300 ppm          |
|                    | 7/11/2019 09:45:03 | 0.1800 ppm          |
| Impacted Tank Farm | 7/11/2019 09:34:52 | 0.0200 ppm          |

### Recent Benzene Detections

| Location Category | Reading Date       | Range of Detections |
|-------------------|--------------------|---------------------|
| Division E        | 7/11/2019 10:31:52 | 0.0200 ppm          |
|                   | 7/11/2019 10:38:46 | 0.2100 ppm          |
|                   | 7/11/2019 10:34:07 | 0.0300 ppm          |
|                   | 7/11/2019 10:36:50 | 0.1200 ppm          |

### Recent Benzene Detections

| Location Category  | Reading Date       | Range of Detections |
|--------------------|--------------------|---------------------|
| Division E         | 7/11/2019 11:12:59 | 0.1400 ppm          |
|                    | 7/11/2019 11:20:18 | 0.1600 ppm          |
|                    | 7/11/2019 11:17:55 | 0.1200 ppm          |
|                    | 7/11/2019 11:15:42 | 0.0600 ppm          |
|                    | 7/11/2019 11:54:43 | 0.1600 ppm          |
|                    | 7/11/2019 11:56:46 | 0.1100 ppm          |
| Impacted Tank Farm | 7/11/2019 11:13:45 | 0.0300 ppm          |
|                    | 7/11/2019 11:20:27 | 0.0400 ppm          |

### Recent Benzene Detections

| Location Category | Reading Date       | Range of Detections |
|-------------------|--------------------|---------------------|
| Division E        | 7/11/2019 12:00:03 | 0.0200 ppm          |
|                   | 7/11/2019 12:40:53 | 0.2000 ppm          |
|                   | 7/11/2019 12:48:28 | 0.0900 ppm          |
|                   | 7/11/2019 12:55:20 | 0.0400 ppm          |
|                   | 7/11/2019 12:53:22 | 0.1500 ppm          |

### Recent Benzene Detections

| Location Category | Reading Date       | Range of Detections |
|-------------------|--------------------|---------------------|
| Division E        | 7/11/2019 13:36:03 | 0.1700 ppm          |
|                   | 7/11/2019 13:46:58 | 0.0500 ppm          |

### Recent Benzene Detections

| Location Category | Reading Date       | Range of Detections |
|-------------------|--------------------|---------------------|
| Division E        | 7/11/2019 14:19:40 | 0.0300 ppm          |
|                   | 7/11/2019 14:21:46 | 0.2200 ppm          |
|                   | 7/11/2019 14:15:01 | 0.0400 ppm          |
|                   | 7/11/2019 14:23:58 | 0.0500 ppm          |

### Recent Benzene Detections

| Location Category  | Reading Date       | Range of Detections |
|--------------------|--------------------|---------------------|
| Division E         | 7/11/2019 15:20:20 | 0.2400 ppm          |
|                    | 7/11/2019 15:14:43 | 0.0800 ppm          |
|                    | 7/11/2019 15:22:28 | 0.0900 ppm          |
|                    | 7/11/2019 15:53:59 | 0.0600 ppm          |
| Impacted Tank Farm | 7/11/2019 15:50:48 | 0.0300 ppm          |

### Recent Benzene Detections

| Location Category | Reading Date       | Range of Detections |
|-------------------|--------------------|---------------------|
| Division E        | 7/11/2019 16:49:52 | 0.03000 ppm         |
|                   | 7/11/2019 16:47:42 | 0.02000 ppm         |
|                   | 7/11/2019 16:38:10 | 0.07000 ppm         |
|                   | 7/11/2019 16:59:54 | 0.03000 ppm         |

### Recent Benzene Detections

| Location Category  | Reading Date       | Range of Detections |
|--------------------|--------------------|---------------------|
| Division E         | 7/11/2019 17:24:02 | 0.02000 ppm         |
|                    | 7/11/2019 17:19:09 | 0.02000 ppm         |
|                    | 7/11/2019 17:28:01 | 0.02000 ppm         |
|                    | 7/11/2019 17:32:07 | 0.03000 ppm         |
|                    | 7/11/2019 17:33:40 | 0.08000 ppm         |
| Impacted Tank Farm | 7/11/2019 17:25:10 | 0.02000 ppm         |

### Recent Benzene Detections

| Location Category | Reading Date       | Range of Detections |
|-------------------|--------------------|---------------------|
| Division E        | 7/11/2019 18:05:35 | 0.03000 ppm         |
|                   | 7/11/2019 18:00:48 | 0.07000 ppm         |
|                   | 7/11/2019 18:03:20 | 0.06000 ppm         |
|                   | 7/11/2019 18:15:49 | 0.02000 ppm         |

### Recent Benzene Detections

| Location Category | Reading Date       | Range of Detections |
|-------------------|--------------------|---------------------|
| Division E        | 7/11/2019 21:08:17 | 0.04000 ppm         |
|                   | 7/11/2019 21:04:40 | 0.03000 ppm         |