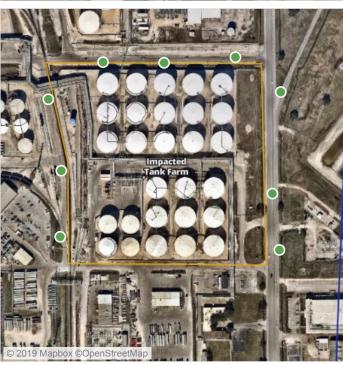

### Reading Date

7/11/2019 12:00:00 AM to 7/11/2019 1:00:00 AM

Recent Benzene Detections