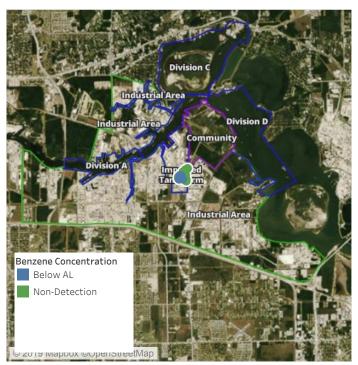

### Recent Benzene Detections

| Location Category | Reading Date       | Range of Detections |
|-------------------|--------------------|---------------------|
| Division E        | 7/10/2019 23:33:02 | 0.04000 ppm         |
|                   | 7/10/2019 23:30:00 | 0.04000 ppm         |
|                   | 7/10/2019 23:45:00 | 0.02000 ppm         |

### Recent Benzene Detections

| Location Category | Reading Date       | Range of Detections |
|-------------------|--------------------|---------------------|
| Division E        | 7/11/2019 01:20:00 | 0.09000 ppm         |

### Recent Benzene Detections

| Location Category | Reading Date       | Range of Detections |
|-------------------|--------------------|---------------------|
| Division E        | 7/11/2019 03:55:00 | 0.05000 ppm         |

### Recent Benzene Detections

| Location Category | Reading Date       | Range of Detections |
|-------------------|--------------------|---------------------|
| Division E        | 7/11/2019 06:08:19 | 0.06000 ppm         |
|                   | 7/11/2019 06:23:07 | 0.05000 ppm         |

### Recent Benzene Detections

| Location Category | Reading Date       | Range of Detections |
|-------------------|--------------------|---------------------|
| Division E        | 7/11/2019 07:54:41 | 0.04000 ppm         |
|                   | 7/11/2019 07:57:24 | 0.05000 ppm         |

### Recent Benzene Detections

| Location Category | Reading Date       | Range of Detections |
|-------------------|--------------------|---------------------|
| Division E        | 7/11/2019 08:02:23 | 0.03000 ppm         |
|                   | 7/11/2019 08:05:52 | 0.03000 ppm         |
|                   | 7/11/2019 08:25:17 | 0.03000 ppm         |
|                   | 7/11/2019 08:27:23 | 0.02000 ppm         |
|                   | 7/11/2019 08:29:23 | 0.03000 ppm         |
|                   | 7/11/2019 08:54:11 | 0.02000 ppm         |

### Recent Benzene Detections

| Location Category  | Reading Date       | Range of Detections |
|--------------------|--------------------|---------------------|
| Division E         | 7/11/2019 09:03:22 | 0.0200 ppm          |
|                    | 7/11/2019 09:07:34 | 0.0600 ppm          |
|                    | 7/11/2019 09:01:32 | 0.0200 ppm          |
|                    | 7/11/2019 09:36:30 | 0.0400 ppm          |
|                    | 7/11/2019 09:39:02 | 0.0200 ppm          |
|                    | 7/11/2019 09:43:07 | 0.1700 ppm          |
|                    | 7/11/2019 09:41:05 | 0.0300 ppm          |
|                    | 7/11/2019 09:45:03 | 0.1800 ppm          |
| Impacted Tank Farm | 7/11/2019 09:34:52 | 0.0200 ppm          |

### Recent Benzene Detections

| Location Category | Reading Date       | Range of Detections |
|-------------------|--------------------|---------------------|
| Division E        | 7/11/2019 10:31:52 | 0.0200 ppm          |
|                   | 7/11/2019 10:38:46 | 0.2100 ppm          |
|                   | 7/11/2019 10:34:07 | 0.0300 ppm          |
|                   | 7/11/2019 10:36:50 | 0.1200 ppm          |

### Recent Benzene Detections

| Location Category  | Reading Date       | Range of Detections |
|--------------------|--------------------|---------------------|
| Division E         | 7/11/2019 11:12:59 | 0.1400 ppm          |
|                    | 7/11/2019 11:20:18 | 0.1600 ppm          |
|                    | 7/11/2019 11:17:55 | 0.1200 ppm          |
|                    | 7/11/2019 11:15:42 | 0.0600 ppm          |
|                    | 7/11/2019 11:54:43 | 0.1600 ppm          |
|                    | 7/11/2019 11:56:46 | 0.1100 ppm          |
| Impacted Tank Farm | 7/11/2019 11:13:45 | 0.0300 ppm          |
|                    | 7/11/2019 11:20:27 | 0.0400 ppm          |

### Recent Benzene Detections

| Location Category | Reading Date       | Range of Detections |
|-------------------|--------------------|---------------------|
| Division E        | 7/11/2019 12:00:03 | 0.0200 ppm          |
|                   | 7/11/2019 12:40:53 | 0.2000 ppm          |
|                   | 7/11/2019 12:48:28 | 0.0900 ppm          |
|                   | 7/11/2019 12:55:20 | 0.0400 ppm          |
|                   | 7/11/2019 12:53:22 | 0.1500 ppm          |

### Recent Benzene Detections

| Location Category | Reading Date       | Range of Detections |
|-------------------|--------------------|---------------------|
| Division E        | 7/11/2019 13:36:03 | 0.1700 ppm          |
|                   | 7/11/2019 13:46:58 | 0.0500 ppm          |

### Recent Benzene Detections

| Location Category | Reading Date       | Range of Detections |
|-------------------|--------------------|---------------------|
| Division E        | 7/11/2019 14:19:40 | 0.0300 ppm          |
|                   | 7/11/2019 14:21:46 | 0.2200 ppm          |
|                   | 7/11/2019 14:15:01 | 0.0400 ppm          |
|                   | 7/11/2019 14:23:58 | 0.0500 ppm          |

### Recent Benzene Detections

| Location Category  | Reading Date       | Range of Detections |
|--------------------|--------------------|---------------------|
| Division E         | 7/11/2019 15:20:20 | 0.2400 ppm          |
|                    | 7/11/2019 15:14:43 | 0.0800 ppm          |
|                    | 7/11/2019 15:22:28 | 0.0900 ppm          |
|                    | 7/11/2019 15:53:59 | 0.0600 ppm          |
| Impacted Tank Farm | 7/11/2019 15:50:48 | 0.0300 ppm          |

### Recent Benzene Detections

| Location Category | Reading Date       | Range of Detections |
|-------------------|--------------------|---------------------|
| Division E        | 7/11/2019 16:49:52 | 0.03000 ppm         |
|                   | 7/11/2019 16:47:42 | 0.02000 ppm         |
|                   | 7/11/2019 16:38:10 | 0.07000 ppm         |
|                   | 7/11/2019 16:59:54 | 0.03000 ppm         |

### Recent Benzene Detections

| Location Category  | Reading Date       | Range of Detections |
|--------------------|--------------------|---------------------|
| Division E         | 7/11/2019 17:24:02 | 0.02000 ppm         |
|                    | 7/11/2019 17:19:09 | 0.02000 ppm         |
|                    | 7/11/2019 17:28:01 | 0.02000 ppm         |
|                    | 7/11/2019 17:32:07 | 0.03000 ppm         |
|                    | 7/11/2019 17:33:40 | 0.08000 ppm         |
| Impacted Tank Farm | 7/11/2019 17:25:10 | 0.02000 ppm         |

### Recent Benzene Detections

| Location Category | Reading Date       | Range of Detections |
|-------------------|--------------------|---------------------|
| Division E        | 7/11/2019 18:05:35 | 0.03000 ppm         |
|                   | 7/11/2019 18:00:48 | 0.07000 ppm         |
|                   | 7/11/2019 18:03:20 | 0.06000 ppm         |
|                   | 7/11/2019 18:15:49 | 0.02000 ppm         |

### Recent Benzene Detections

| Location Category | Reading Date       | Range of Detections |
|-------------------|--------------------|---------------------|
| Division E        | 7/11/2019 21:08:17 | 0.04000 ppm         |
|                   | 7/11/2019 21:04:40 | 0.03000 ppm         |