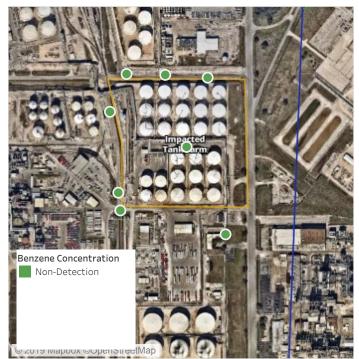

### Reading Date

7/11/2019 2:00:00 AM to 7/11/2019 3:00:00 AM

Recent Benzene Detections