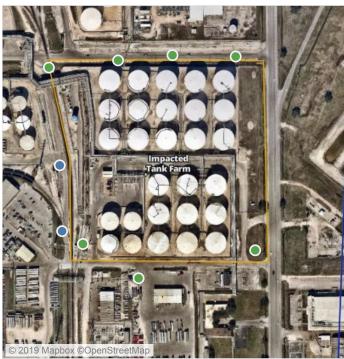

### Reading Date

7/11/2019 2:00:00 AM to 7/11/2019 3:00:00 AM

Recent Benzene Detections