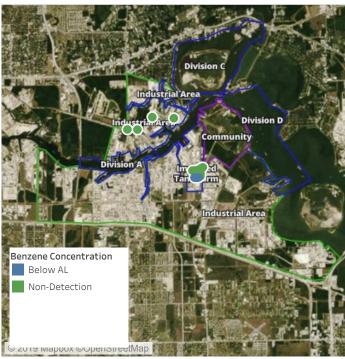

### Recent Benzene Detections

| Location Category | Reading Date       | Range of Detections |
|-------------------|--------------------|---------------------|
| Division E        | 7/10/2019 23:33:02 | 0.04000 ppm         |
|                   | 7/10/2019 23:30:00 | 0.04000 ppm         |
|                   | 7/10/2019 23:45:00 | 0.02000 ppm         |

### Recent Benzene Detections

| Location Category | Reading Date       | Range of Detections |
|-------------------|--------------------|---------------------|
| Division E        | 7/11/2019 01:20:00 | 0.09000 ppm         |

### Recent Benzene Detections

| Location Category | Reading Date       | Range of Detections |
|-------------------|--------------------|---------------------|
| Division E        | 7/11/2019 03:55:00 | 0.05000 ppm         |

### Recent Benzene Detections

| Location Category | Reading Date       | Range of Detections |
|-------------------|--------------------|---------------------|
| Division E        | 7/11/2019 06:08:19 | 0.06000 ppm         |
|                   | 7/11/2019 06:23:07 | 0.05000 ppm         |

### Recent Benzene Detections

| Location Category | Reading Date       | Range of Detections |
|-------------------|--------------------|---------------------|
| Division E        | 7/11/2019 07:54:41 | 0.04000 ppm         |
|                   | 7/11/2019 07:57:24 | 0.05000 ppm         |

### Recent Benzene Detections

| Location Category | Reading Date       | Range of Detections |
|-------------------|--------------------|---------------------|
| Division E        | 7/11/2019 08:02:23 | 0.03000 ppm         |
|                   | 7/11/2019 08:05:52 | 0.03000 ppm         |
|                   | 7/11/2019 08:25:17 | 0.03000 ppm         |
|                   | 7/11/2019 08:27:23 | 0.02000 ppm         |
|                   | 7/11/2019 08:29:23 | 0.03000 ppm         |
|                   | 7/11/2019 08:54:11 | 0.02000 ppm         |

### Recent Benzene Detections

| Location Category  | Reading Date       | Range of Detections |
|--------------------|--------------------|---------------------|
| Division E         | 7/11/2019 09:03:22 | 0.0200 ppm          |
|                    | 7/11/2019 09:07:34 | 0.0600 ppm          |
|                    | 7/11/2019 09:01:32 | 0.0200 ppm          |
|                    | 7/11/2019 09:36:30 | 0.0400 ppm          |
|                    | 7/11/2019 09:39:02 | 0.0200 ppm          |
|                    | 7/11/2019 09:43:07 | 0.1700 ppm          |
|                    | 7/11/2019 09:41:05 | 0.0300 ppm          |
|                    | 7/11/2019 09:45:03 | 0.1800 ppm          |
| Impacted Tank Farm | 7/11/2019 09:34:52 | 0.0200 ppm          |

### Recent Benzene Detections

| Location Category | Reading Date       | Range of Detections |
|-------------------|--------------------|---------------------|
| Division E        | 7/11/2019 10:31:52 | 0.0200 ppm          |
|                   | 7/11/2019 10:38:46 | 0.2100 ppm          |
|                   | 7/11/2019 10:34:07 | 0.0300 ppm          |
|                   | 7/11/2019 10:36:50 | 0.1200 ppm          |

### Recent Benzene Detections

| Location Category  | Reading Date       | Range of Detections |
|--------------------|--------------------|---------------------|
| Division E         | 7/11/2019 11:12:59 | 0.1400 ppm          |
|                    | 7/11/2019 11:20:18 | 0.1600 ppm          |
|                    | 7/11/2019 11:17:55 | 0.1200 ppm          |
|                    | 7/11/2019 11:15:42 | 0.0600 ppm          |
|                    | 7/11/2019 11:54:43 | 0.1600 ppm          |
|                    | 7/11/2019 11:56:46 | 0.1100 ppm          |
| Impacted Tank Farm | 7/11/2019 11:13:45 | 0.0300 ppm          |
|                    | 7/11/2019 11:20:27 | 0.0400 ppm          |

### Recent Benzene Detections

| Location Category | Reading Date       | Range of Detections |
|-------------------|--------------------|---------------------|
| Division E        | 7/11/2019 12:00:03 | 0.0200 ppm          |
|                   | 7/11/2019 12:40:53 | 0.2000 ppm          |
|                   | 7/11/2019 12:48:28 | 0.0900 ppm          |
|                   | 7/11/2019 12:55:20 | 0.0400 ppm          |
|                   | 7/11/2019 12:53:22 | 0.1500 ppm          |

### Recent Benzene Detections

| Location Category | Reading Date       | Range of Detections |
|-------------------|--------------------|---------------------|
| Division E        | 7/11/2019 13:36:03 | 0.1700 ppm          |
|                   | 7/11/2019 13:46:58 | 0.0500 ppm          |

### Recent Benzene Detections

| Location Category | Reading Date       | Range of Detections |
|-------------------|--------------------|---------------------|
| Division E        | 7/11/2019 14:19:40 | 0.0300 ppm          |
|                   | 7/11/2019 14:21:46 | 0.2200 ppm          |
|                   | 7/11/2019 14:15:01 | 0.0400 ppm          |
|                   | 7/11/2019 14:23:58 | 0.0500 ppm          |

### Recent Benzene Detections

| Location Category  | Reading Date       | Range of Detections |
|--------------------|--------------------|---------------------|
| Division E         | 7/11/2019 15:20:20 | 0.2400 ppm          |
|                    | 7/11/2019 15:14:43 | 0.0800 ppm          |
|                    | 7/11/2019 15:22:28 | 0.0900 ppm          |
|                    | 7/11/2019 15:53:59 | 0.0600 ppm          |
| Impacted Tank Farm | 7/11/2019 15:50:48 | 0.0300 ppm          |

### Recent Benzene Detections

| Location Category | Reading Date       | Range of Detections |
|-------------------|--------------------|---------------------|
| Division E        | 7/11/2019 16:49:52 | 0.03000 ppm         |
|                   | 7/11/2019 16:47:42 | 0.02000 ppm         |
|                   | 7/11/2019 16:38:10 | 0.07000 ppm         |
|                   | 7/11/2019 16:59:54 | 0.03000 ppm         |

### Recent Benzene Detections

| Location Category  | Reading Date       | Range of Detections |
|--------------------|--------------------|---------------------|
| Division E         | 7/11/2019 17:24:02 | 0.02000 ppm         |
|                    | 7/11/2019 17:19:09 | 0.02000 ppm         |
|                    | 7/11/2019 17:28:01 | 0.02000 ppm         |
|                    | 7/11/2019 17:32:07 | 0.03000 ppm         |
|                    | 7/11/2019 17:33:40 | 0.08000 ppm         |
| Impacted Tank Farm | 7/11/2019 17:25:10 | 0.02000 ppm         |

### Recent Benzene Detections

| Location Category | Reading Date       | Range of Detections |
|-------------------|--------------------|---------------------|
| Division E        | 7/11/2019 18:05:35 | 0.03000 ppm         |
|                   | 7/11/2019 18:00:48 | 0.07000 ppm         |
|                   | 7/11/2019 18:03:20 | 0.06000 ppm         |
|                   | 7/11/2019 18:15:49 | 0.02000 ppm         |

### Recent Benzene Detections

| Location Category | Reading Date       | Range of Detections |
|-------------------|--------------------|---------------------|
| Division E        | 7/11/2019 21:08:17 | 0.04000 ppm         |
|                   | 7/11/2019 21:04:40 | 0.03000 ppm         |