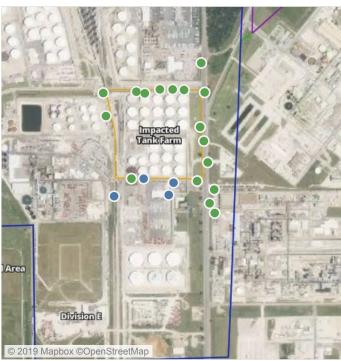

### Recent Benzene Detections

| Location Category | Reading Date       | Range of Detections |
|-------------------|--------------------|---------------------|
| Division E        | 7/10/2019 23:33:02 | 0.04000 ppm         |
|                   | 7/10/2019 23:30:00 | 0.04000 ppm         |
|                   | 7/10/2019 23:45:00 | 0.02000 ppm         |

### Recent Benzene Detections

| Location Category | Reading Date       | Range of Detections |
|-------------------|--------------------|---------------------|
| Division E        | 7/11/2019 01:20:00 | 0.09000 ppm         |

### Recent Benzene Detections

| Location Category | Reading Date       | Range of Detections |
|-------------------|--------------------|---------------------|
| Division E        | 7/11/2019 03:55:00 | 0.05000 ppm         |

### Recent Benzene Detections

| Location Category | Reading Date       | Range of Detections |
|-------------------|--------------------|---------------------|
| Division E        | 7/11/2019 06:08:19 | 0.06000 ppm         |
|                   | 7/11/2019 06:23:07 | 0.05000 ppm         |

### Recent Benzene Detections

| Location Category | Reading Date       | Range of Detections |
|-------------------|--------------------|---------------------|
| Division E        | 7/11/2019 07:54:41 | 0.04000 ppm         |
|                   | 7/11/2019 07:57:24 | 0.05000 ppm         |

### Recent Benzene Detections

| Location Category | Reading Date       | Range of Detections |
|-------------------|--------------------|---------------------|
| Division E        | 7/11/2019 08:02:23 | 0.03000 ppm         |
|                   | 7/11/2019 08:05:52 | 0.03000 ppm         |
|                   | 7/11/2019 08:25:17 | 0.03000 ppm         |
|                   | 7/11/2019 08:27:23 | 0.02000 ppm         |
|                   | 7/11/2019 08:29:23 | 0.03000 ppm         |
|                   | 7/11/2019 08:54:11 | 0.02000 ppm         |

### Recent Benzene Detections

| Location Category  | Reading Date       | Range of Detections |
|--------------------|--------------------|---------------------|
| Division E         | 7/11/2019 09:03:22 | 0.0200 ppm          |
|                    | 7/11/2019 09:07:34 | 0.0600 ppm          |
|                    | 7/11/2019 09:01:32 | 0.0200 ppm          |
|                    | 7/11/2019 09:36:30 | 0.0400 ppm          |
|                    | 7/11/2019 09:39:02 | 0.0200 ppm          |
|                    | 7/11/2019 09:43:07 | 0.1700 ppm          |
|                    | 7/11/2019 09:41:05 | 0.0300 ppm          |
|                    | 7/11/2019 09:45:03 | 0.1800 ppm          |
| Impacted Tank Farm | 7/11/2019 09:34:52 | 0.0200 ppm          |

### Recent Benzene Detections

| Location Category | Reading Date       | Range of Detections |
|-------------------|--------------------|---------------------|
| Division E        | 7/11/2019 10:31:52 | 0.0200 ppm          |
|                   | 7/11/2019 10:38:46 | 0.2100 ppm          |
|                   | 7/11/2019 10:34:07 | 0.0300 ppm          |
|                   | 7/11/2019 10:36:50 | 0.1200 ppm          |

### Recent Benzene Detections

| Location Category  | Reading Date       | Range of Detections |
|--------------------|--------------------|---------------------|
| Division E         | 7/11/2019 11:12:59 | 0.1400 ppm          |
|                    | 7/11/2019 11:20:18 | 0.1600 ppm          |
|                    | 7/11/2019 11:17:55 | 0.1200 ppm          |
|                    | 7/11/2019 11:15:42 | 0.0600 ppm          |
|                    | 7/11/2019 11:54:43 | 0.1600 ppm          |
|                    | 7/11/2019 11:56:46 | 0.1100 ppm          |
| Impacted Tank Farm | 7/11/2019 11:13:45 | 0.0300 ppm          |
|                    | 7/11/2019 11:20:27 | 0.0400 ppm          |

### Recent Benzene Detections

| Location Category | Reading Date       | Range of Detections |
|-------------------|--------------------|---------------------|
| Division E        | 7/11/2019 12:00:03 | 0.0200 ppm          |
|                   | 7/11/2019 12:40:53 | 0.2000 ppm          |
|                   | 7/11/2019 12:48:28 | 0.0900 ppm          |
|                   | 7/11/2019 12:55:20 | 0.0400 ppm          |
|                   | 7/11/2019 12:53:22 | 0.1500 ppm          |

### Recent Benzene Detections

| Location Category | Reading Date       | Range of Detections |
|-------------------|--------------------|---------------------|
| Division E        | 7/11/2019 13:36:03 | 0.1700 ppm          |
|                   | 7/11/2019 13:46:58 | 0.0500 ppm          |

### Recent Benzene Detections

| Location Category | Reading Date       | Range of Detections |
|-------------------|--------------------|---------------------|
| Division E        | 7/11/2019 14:19:40 | 0.0300 ppm          |
|                   | 7/11/2019 14:21:46 | 0.2200 ppm          |
|                   | 7/11/2019 14:15:01 | 0.0400 ppm          |
|                   | 7/11/2019 14:23:58 | 0.0500 ppm          |

### Recent Benzene Detections

| Location Category  | Reading Date       | Range of Detections |
|--------------------|--------------------|---------------------|
| Division E         | 7/11/2019 15:20:20 | 0.2400 ppm          |
|                    | 7/11/2019 15:14:43 | 0.0800 ppm          |
|                    | 7/11/2019 15:22:28 | 0.0900 ppm          |
|                    | 7/11/2019 15:53:59 | 0.0600 ppm          |
| Impacted Tank Farm | 7/11/2019 15:50:48 | 0.0300 ppm          |

### Recent Benzene Detections

| Location Category | Reading Date       | Range of Detections |
|-------------------|--------------------|---------------------|
| Division E        | 7/11/2019 16:49:52 | 0.03000 ppm         |
|                   | 7/11/2019 16:47:42 | 0.02000 ppm         |
|                   | 7/11/2019 16:38:10 | 0.07000 ppm         |
|                   | 7/11/2019 16:59:54 | 0.03000 ppm         |

### Recent Benzene Detections

| Location Category  | Reading Date       | Range of Detections |
|--------------------|--------------------|---------------------|
| Division E         | 7/11/2019 17:24:02 | 0.02000 ppm         |
|                    | 7/11/2019 17:19:09 | 0.02000 ppm         |
|                    | 7/11/2019 17:28:01 | 0.02000 ppm         |
|                    | 7/11/2019 17:32:07 | 0.03000 ppm         |
|                    | 7/11/2019 17:33:40 | 0.08000 ppm         |
| Impacted Tank Farm | 7/11/2019 17:25:10 | 0.02000 ppm         |

### Recent Benzene Detections

| Location Category | Reading Date       | Range of Detections |
|-------------------|--------------------|---------------------|
| Division E        | 7/11/2019 18:05:35 | 0.03000 ppm         |
|                   | 7/11/2019 18:00:48 | 0.07000 ppm         |
|                   | 7/11/2019 18:03:20 | 0.06000 ppm         |
|                   | 7/11/2019 18:15:49 | 0.02000 ppm         |

### Recent Benzene Detections

| Location Category | Reading Date       | Range of Detections |
|-------------------|--------------------|---------------------|
| Division E        | 7/11/2019 21:08:17 | 0.04000 ppm         |
|                   | 7/11/2019 21:04:40 | 0.03000 ppm         |