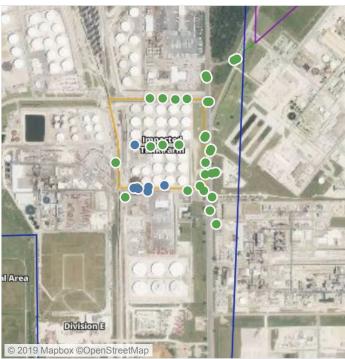

## Recent Benzene Detections

| Location Category  | Reading Date       | Range of Detections |
|--------------------|--------------------|---------------------|
| Division E         | 7/12/2019 09:17:58 | 0.1300 ppm          |
|                    | 7/12/2019 09:22:00 | 0.0600 ppm          |
|                    | 7/12/2019 09:24:23 | 0.1900 ppm          |
|                    | 7/12/2019 09:58:56 | 0.0500 ppm          |
|                    | 7/12/2019 09:54:47 | 0.1200 ppm          |
| Impacted Tank Farm | 7/12/2019 09:03:49 | 0.0300 ppm          |

## Recent Benzene Detections

| Location Category  | Reading Date       | Range of Detections |
|--------------------|--------------------|---------------------|
| Division E         | 7/12/2019 10:00:56 | 0.2200 ppm          |
|                    | 7/12/2019 10:30:29 | 0.1200 ppm          |
|                    | 7/12/2019 10:39:27 | 0.1900 ppm          |
|                    | 7/12/2019 10:35:01 | 0.1400 ppm          |
|                    | 7/12/2019 10:37:23 | 0.1900 ppm          |
| Impacted Tank Farm | 7/12/2019 10:26:03 | 0.0500 ppm          |