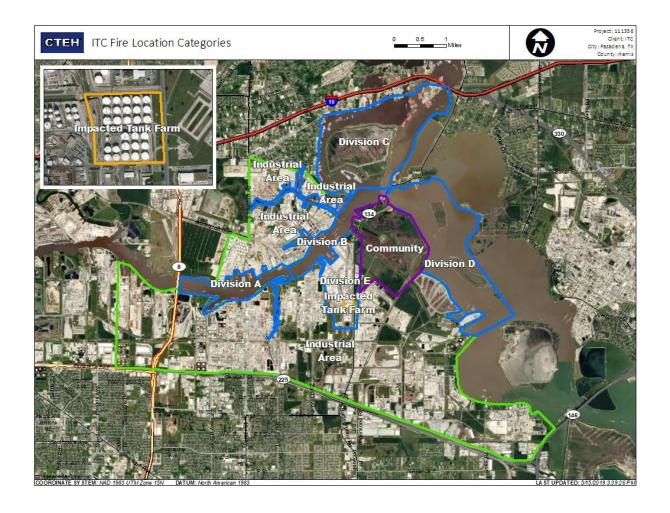

0 ppm          |
|                   | 7/12/2019 17:12:58 | 0.0400 ppm          |
|                   | 7/12/2019 17:19:56 | 0.1800 ppm          |
|                   | 7/12/2019 17:17:54 | 0.0600 ppm          |
|                   | 7/12/2019 17:25:59 | 0.1400 ppm          |
|                   | 7/12/2019 17:28:09 | 0.0400 ppm          |
|                   | 7/12/2019 17:39:07 | 0.0300 ppm          |
|                   | 7/12/2019 17:29:55 | 0.0400 ppm          |
|                   | 7/12/2019 17:32:01 | 0.0200 ppm          |
|                   | 7/12/2019 17:37:03 | 0.0200 ppm          |
|                   | 7/12/2019 17:44:39 | 0.0300 ppm          |
|                   | 7/12/2019 17:52:57 | 0.0400 ppm          |
|                   | 7/12/2019 17:42:50 | 0.0300 ppm          |





#### Reading Date

7/12/2019 6:00:00 PM to 7/12/2019 6:39:27 PM



## Recent Benzene Detections

| Reading Date       | Range of Detections                                                                                                                                    |
|--------------------|--------------------------------------------------------------------------------------------------------------------------------------------------------|
| 7/12/2019 18:05:27 | 0.03000 ppm                                                                                                                                            |
| 7/12/2019 18:11:22 | 0.02000 ppm