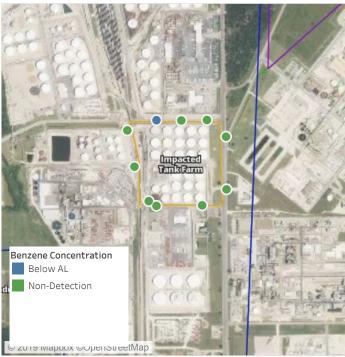

## Recent Benzene Detections

| Location Category  | Reading Date       | Range of Detections |
|--------------------|--------------------|---------------------|
| Division E         | 7/12/2019 10:00:56 | 0.2200 ppm          |
|                    | 7/12/2019 10:30:29 | 0.1200 ppm          |
|                    | 7/12/2019 10:39:27 | 0.1900 ppm          |
|                    | 7/12/2019 10:35:01 | 0.1400 ppm          |
|                    | 7/12/2019 10:37:23 | 0.1900 ppm          |
| Impacted Tank Farm | 7/12/2019 10:26:03 | 0.0500 ppm          |