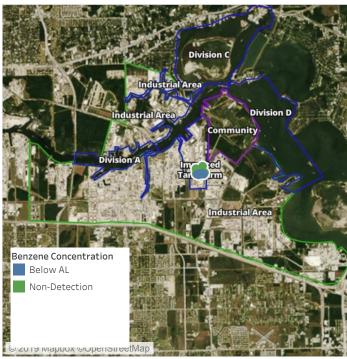

6000 ppm                              |
| 7/12/2019 15:02:24 | 0.10000 ppm                              |
| 7/12/2019 15:55:19 | 0.02000 ppm                              |
|                    | 7/12/2019 15:05:25<br>7/12/2019 15:02:24 |





#### Reading Date

7/12/2019 4:00:00 PM to 7/12/2019 5:00:00 PM



## Recent Benzene Detections

| Location Category | Reading Date       | Range of Detections |
|-------------------|--------------------|---------------------|
| Division E        | 7/12/2019 16:02:56 | 0.02000 ppm         |
|                   | 7/12/2019 16:32:35 | 0.02000 ppm         |
|                   | 7/12/2019 16:50:49 | 0.03000 ppm         |
|                   | 7/12/2019 16:53:38 | 0.03000 ppm         |





#### Reading Date

7/12/2019 5:00:00 PM to 7/12/2019 6:00:00 PM



## Recent Benzene Detections

| Location Category | Reading Date       | Range of Detections |
|-------------------|--------------------|---------------------|
| Division E        | 7/12/2019 17:07:22 | 0.0300 ppm          |
|                   | 7/12/2019 17:15:50 | 0.0300 ppm          |
|                   | 7/12/2019 17:05:10 | 0.0200 ppm          |
|                   | 7/12/2019 17:12:58 | 0.0400 ppm          |
|                   | 7/12/2019 17:19:56 | 0.1800 ppm          |
|                   | 7/12/2019 17:17:54 | 0.0600 ppm          |
|                   | 7/12/2019 17:25:59 | 0.1400 ppm          |
|                   | 7/12/2019 17:28:09 | 0.0400 ppm          |
|                   | 7/12/2019 17:39:07 | 0.0300 ppm          |
|                   | 7/12/2019 17:29:55 | 0.0400 ppm