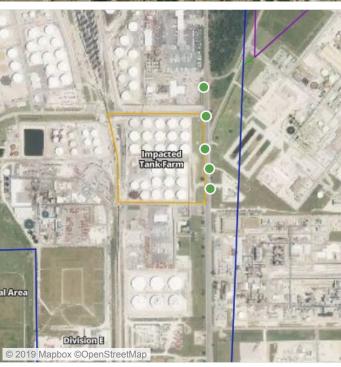

## Recent Benzene Detections

| Location Category | Reading Date       | Range of Detections |
|-------------------|--------------------|---------------------|
| Division E        | 7/12/2019 08:05:29 | 0.1300 ppm          |
|                   | 7/12/2019 08:09:52 | 0.0900 ppm          |
|                   | 7/12/2019 08:12:29 | 0.0400 ppm          |
|                   | 7/12/2019 08:43:54 | 0.0600 ppm          |
|                   | 7/12/2019 08:47:38 | 0.1500 ppm          |
|                   | 7/12/2019 08:50:22 | 0.2100 ppm          |
|                   | 7/12/2019 08:52:30 | 0.0200 ppm          |

## Recent Benzene Detections

| Location Category  | Reading Date       | Range of Detections |
|--------------------|--------------------|---------------------|
| Division E         | 7/12/2019 09:17:58 | 0.1300 ppm          |
|                    | 7/12/2019 09:22:00 | 0.0600 ppm          |
|                    | 7/12/2019 09:24:23 | 0.1900 ppm          |
|                    | 7/12/2019 09:58:56 | 0.0500 ppm          |
|                    | 7/12/2019 09:54:47 | 0.1200 ppm          |
| Impacted Tank Farm | 7/12/2019 09:03:49 | 0.0300 ppm          |

## Recent Benzene Detections

| Location Category  | Reading Date       | Range of Detections |
|--------------------|--------------------|---------------------|
| Division E         | 7/12/2019 10:00:56 | 0.2200 ppm          |
|                    | 7/12/2019 10:30:29 | 0.1200 ppm          |
|                    | 7/12/2019 10:39:27 | 0.1900 ppm          |
|                    | 7/12/2019 10:35:01 | 0.1400 ppm          |
|                    | 7/12/2019 10:37:23 | 0.1900 ppm          |
| Impacted Tank Farm | 7/12/2019 10:26:03 | 0.0500 ppm          |