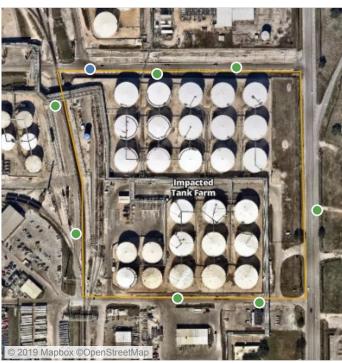

## Recent Benzene Detections

| Location Category  | Reading Date       | Range of Detections |
|--------------------|--------------------|---------------------|
| Division E         | 7/12/2019 09:17:58 | 0.1300 ppm          |
|                    | 7/12/2019 09:22:00 | 0.0600 ppm          |
|                    | 7/12/2019 09:24:23 | 0.1900 ppm          |
|                    | 7/12/2019 09:58:56 | 0.0500 ppm          |
|                    | 7/12/2019 09:54:47 | 0.1200 ppm          |
| Impacted Tank Farm | 7/12/2019 09:03:49 | 0.0300 ppm          |

## Recent Benzene Detections

| Location Category  | Reading Date       | Range of Detections |
|--------------------|--------------------|---------------------|
| Division E         | 7/12/2019 10:00:56 | 0.2200 ppm          |
|                    | 7/12/2019 10:30:29 | 0.1200 ppm          |
|                    | 7/12/2019 10:39:27 | 0.1900 ppm          |
|                    | 7/12/2019 10:35:01 | 0.1400 ppm          |
|                    | 7/12/2019 10:37:23 | 0.1900 ppm          |
| Impacted Tank Farm | 7/12/2019 10:26:03 | 0.0500 ppm          |