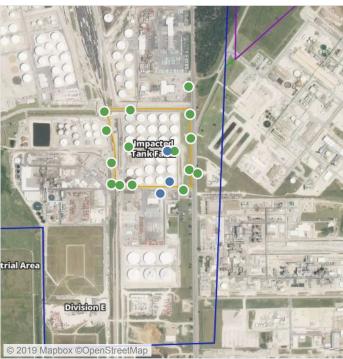

## Recent Benzene Detections

| Location Category | Reading Date       | Range of Detections |
|-------------------|--------------------|---------------------|
| Division E        | 7/12/2019 08:05:29 | 0.1300 ppm          |
|                   | 7/12/2019 08:09:52 | 0.0900 ppm          |
|                   | 7/12/2019 08:12:29 | 0.0400 ppm          |
|                   | 7/12/2019 08:43:54 | 0.0600 ppm          |
|                   | 7/12/2019 08:47:38 | 0.1500 ppm          |
|                   | 7/12/2019 08:50:22 | 0.2100 ppm          |
|                   | 7/12/2019 08:52:30 | 0.0200 ppm          |

## Recent Benzene Detections

| Location Category  | Reading Date       | Range of Detections |
|--------------------|--------------------|---------------------|
| Division E         | 7/12/2019 09:17:58 | 0.1300 ppm          |
|                    | 7/12/2019 09:22:00 | 0.0600 ppm          |
|                    | 7/12/2019 09:24:23 | 0.1900 ppm          |
|                    | 7/12/2019 09:58:56 | 0.0500 ppm          |
|                    | 7/12/2019 09:54:47 | 0.1200 ppm          |
| Impacted Tank Farm | 7/12/2019 09:03:49 | 0.0300 ppm          |

## Recent Benzene Detections

| Location Category  | Reading Date       | Range of Detections |
|--------------------|--------------------|---------------------|
| Division E         | 7/12/2019 10:00:56 | 0.2200 ppm          |
|                    | 7/12/2019 10:30:29 | 0.1200 ppm          |
|                    | 7/12/2019 10:39:27 | 0.1900 ppm          |
|                    | 7/12/2019 10:35:01 | 0.1400 ppm          |
|                    | 7/12/2019 10:37:23 | 0.1900 ppm          |
| Impacted Tank Farm | 7/12/2019 10:26:03 | 0.0500 ppm          |