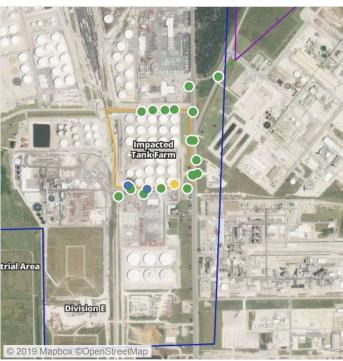

### Recent Benzene Detections

| Location Category | Reading Date       | Range of Detections |
|-------------------|--------------------|---------------------|
| Division E        | 7/11/2019 23:50:00 | 0.06000 ppm         |

# Recent Benzene Detections

| Location Category | Reading Date       | Range of Detections |
|-------------------|--------------------|---------------------|
| Division E        | 7/12/2019 00:14:40 | 0.03000 ppm         |

## Recent Benzene Detections

| Location Category | Reading Date       | Range of Detections |
|-------------------|--------------------|---------------------|
| Division E        | 7/12/2019 04:31:16 | 0.04000 ppm         |

### Recent Benzene Detections

| Location Category | Reading Date       | Range of Detections |
|-------------------|--------------------|---------------------|
| Division E        | 7/12/2019 05:09:21 | 0.04000 ppm         |