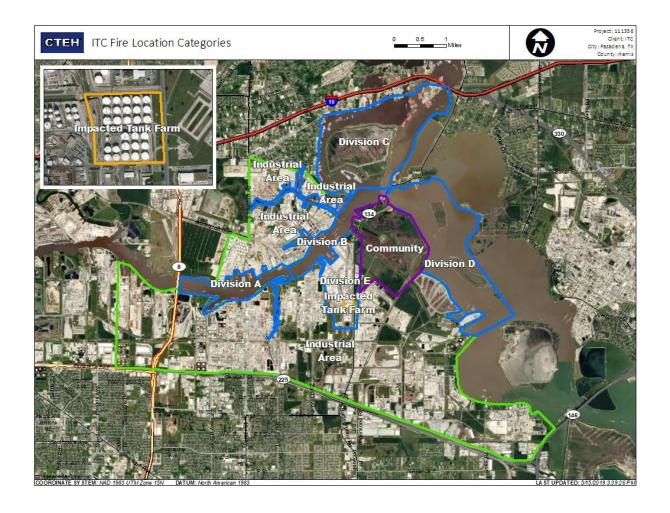

1:00:00 PM



## Recent Benzene Detections

| Location Category | Reading Date       | Range of Detections |
|-------------------|--------------------|---------------------|
| Division E        | 7/12/2019 12:12:25 | 0.03000 ppm         |
|                   | 7/12/2019 12:19:47 | 0.11000 ppm         |
|                   | 7/12/2019 12:52:53 | 0.04000 ppm         |
|                   | 7/12/2019 12:51:01 | 0.03000 ppm         |





#### Reading Date

7/12/2019 1:00:00 PM to 7/12/2019 2:00:00 PM



## Recent Benzene Detections

| Location Category | Reading Date       | Range of Detections |
|-------------------|--------------------|---------------------|
| Division E        | 7/12/2019 13:30:58 | 0.09000 ppm         |
|                   | 7/12/2019 13:28:37 | 0.09000 ppm         |





#### Reading Date

7/12/2019 2:00:00 PM to 7/12/2019 3:00:00 PM



## Recent Benzene Detections

| Location Category | Reading Date       | Range of Detections |
|-------------------|--------------------|---------------------|
| Division E        | 7/12/2019 14:21:04 | 0.7100 ppm          |
|                   | 7/12/2019 14:05:51 | 0.0300 ppm          |
|                   | 7/12/2019 14:56:37 | 0.0700 ppm          |





#### Reading Date

7/12/2019 3:00:00 PM to 7/12/2019 4:00:00 PM



## Recent Benzene Detections

| Reading Date       | Range of Detections                      |
|--------------------|------------------------------------------|
| 7/12/2019 15:05:25 | 0.06000 ppm                              |
| 7/12/2019 15:02:24 | 0.10000 ppm                              |
| 7/12/201