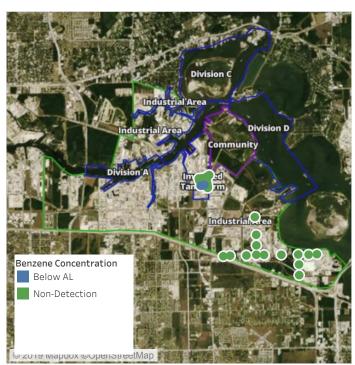

## Recent Benzene Detections

| Location Category | Reading Date       | Range of Detections |
|-------------------|--------------------|---------------------|
| Division E        | 7/12/2019 08:05:29 | 0.1300 ppm          |
|                   | 7/12/2019 08:09:52 | 0.0900 ppm          |
|                   | 7/12/2019 08:12:29 | 0.0400 ppm          |
|                   | 7/12/2019 08:43:54 | 0.0600 ppm          |
|                   | 7/12/2019 08:47:38 | 0.1500 ppm          |
|                   | 7/12/2019 08:50:22 | 0.2100 ppm          |
|                   | 7/12/2019 08:52:30 | 0.0200 ppm          |

## Recent Benzene Detections

| Location Category  | Reading Date       | Range of Detections |
|--------------------|--------------------|---------------------|
| Division E         | 7/12/2019 09:17:58 | 0.1300 ppm          |
|                    | 7/12/2019 09:22:00 | 0.0600 ppm          |
|                    | 7/12/2019 09:24:23 | 0.1900 ppm          |
|                    | 7/12/2019 09:58:56 | 0.0500 ppm          |
|                    | 7/12/2019 09:54:47 | 0.1200 ppm          |
| Impacted Tank Farm | 7/12/2019 09:03:49 | 0.0300 ppm          |

## Recent Benzene Detections

| Location Category  | Reading Date       | Range of Detections |
|--------------------|--------------------|---------------------|
| Division E         | 7/12/2019 10:00:56 | 0.2200 ppm          |
|                    | 7/12/2019 10:30:29 | 0.1200 ppm          |
|                    | 7/12/2019 10:39:27 | 0.1900 ppm          |
|                    | 7/12/2019 10:35:01 | 0.1400 ppm          |
|                    | 7/12/2019 10:37:23 | 0.1900 ppm          |
| Impacted Tank Farm | 7/12/2019 10:26:03 | 0.0500 ppm          |

## Recent Benzene Detections

| Location Category | Reading Date       | Range of Detections |
|-------------------|--------------------|---------------------|
| Division E        | 7/12/2019 11:10:18 | 0.1300 ppm          |
|                   | 7/12/2019 11:16:04 | 0.0700 ppm          |
|                   | 7/12/2019 11:17:54 | 0.0300 ppm          |

## Recent Benzene Detections

| Location Category | Reading Date       | Range of Detections |
|-------------------|--------------------|---------------------|
| Division E        | 7/12/2019 12:12:25 | 0.03000 ppm         |
|                   | 7/12/2019 12:19:47 | 0.11000 ppm         |
|                   | 7/12/2019 12:52:53 | 0.04000 ppm         |
|                   | 7/12/2019 12:51:01 | 0.03000 ppm         |