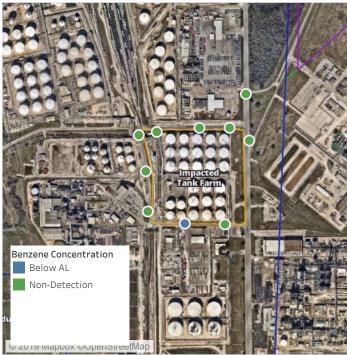

## Recent Benzene Detections

| Location Category  | Reading Date       | Range of Detections |
|--------------------|--------------------|---------------------|
| Division E         | 7/12/2019 09:17:58 | 0.1300 ppm          |
|                    | 7/12/2019 09:22:00 | 0.0600 ppm          |
|                    | 7/12/2019 09:24:23 | 0.1900 ppm          |
|                    | 7/12/2019 09:58:56 | 0.0500 ppm          |
|                    | 7/12/2019 09:54:47 | 0.1200 ppm          |
| Impacted Tank Farm | 7/12/2019 09:03:49 | 0.0300 ppm          |

## Recent Benzene Detections

| Location Category  | Reading Date       | Range of Detections |
|--------------------|--------------------|---------------------|
| Division E         | 7/12/2019 10:00:56 | 0.2200 ppm          |
|                    | 7/12/2019 10:30:29 | 0.1200 ppm          |
|                    | 7/12/2019 10:39:27 | 0.1900 ppm          |
|                    | 7/12/2019 10:35:01 | 0.1400 ppm          |
|                    | 7/12/2019 10:37:23 | 0.1900 ppm          |
| Impacted Tank Farm | 7/12/2019 10:26:03 | 0.0500 ppm          |