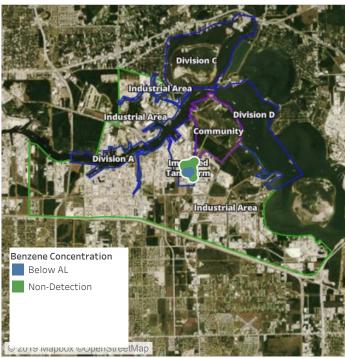

19 10:30:29 | 0.1200 ppm          |
|                    | 7/12/2019 10:39:27 | 0.1900 ppm          |
|                    | 7/12/2019 10:35:01 | 0.1400 ppm          |
|                    | 7/12/2019 10:37:23 | 0.1900 ppm          |
| Impacted Tank Farm | 7/12/2019 10:26:03 | 0.0500 ppm          |





#### Reading Date

7/12/2019 11:00:00 AM to 7/12/2019 12:00:00 PM



## Recent Benzene Detections

| Location Category | Reading Date       | Range of Detections |
|-------------------|--------------------|---------------------|
| Division E        | 7/12/2019 11:10:18 | 0.1300 ppm          |
|                   | 7/12/2019 11:16:04 | 0.0700 ppm          |
|                   | 7/12/2019 11:17:54 | 0.0300 ppm          |





#### Reading Date

7/12/2019 12:00:00 PM to 7/12/2019 1:00:00 PM



## Recent Benzene Detections

| Location Category | Reading Date       | Range of Detections |
|-------------------|--------------------|---------------------|
| Division E        | 7/12/2019 12:12:25 | 0.03000 ppm         |
|                   | 7/12/2019 12:19:47 | 0.11000 ppm         |
|                   | 7/12/2019 12:52:53 | 0.04000 ppm         |
|                   | 7/12/2019 12:51:01 | 0.03000 ppm         |





#### Reading Date

7/12/2019 1:00:00 PM to 7/12/2019 2:00:00 PM



## Recent Benzene Detections

| Location Category | Reading Date       | Range of Detections |
|-------------------|--------------------|---------------------|
| Division E        | 7/12/2019 13:30:58 | 0.09000 ppm         |
|                   | 7/12/2019 13:28:37 | 0.09000 ppm         |





#### Readin