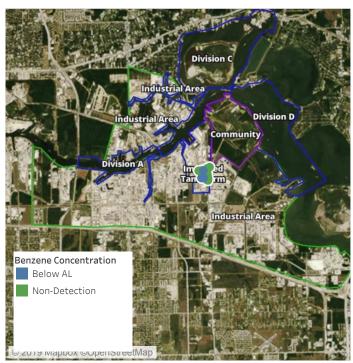

### Recent Benzene Detections

| Location Category | Reading Date       | Range of Detections |
|-------------------|--------------------|---------------------|
| Division E        | 7/11/2019 23:50:00 | 0.06000 ppm         |

# Recent Benzene Detections

| Location Category | Reading Date       | Range of Detections |
|-------------------|--------------------|---------------------|
| Division E        | 7/12/2019 00:14:40 | 0.03000 ppm         |

## Recent Benzene Detections

| Location Category | Reading Date       | Range of Detections |
|-------------------|--------------------|---------------------|
| Division E        | 7/12/2019 04:31:16 | 0.04000 ppm         |

### Recent Benzene Detections

| Location Category | Reading Date       | Range of Detections |
|-------------------|--------------------|---------------------|
| Division E        | 7/12/2019 05:09:21 | 0.04000 ppm         |

## Recent Benzene Detections

| Location Category | Reading Date       | Range of Detections |
|-------------------|--------------------|---------------------|
| Division E        | 7/12/2019 08:05:29 | 0.1300 ppm          |
|                   | 7/12/2019 08:09:52 | 0.0900 ppm          |
|                   | 7/12/2019 08:12:29 | 0.0400 ppm          |
|                   | 7/12/2019 08:43:54 | 0.0600 ppm          |
|                   | 7/12/2019 08:47:38 | 0.1500 ppm          |
|                   | 7/12/2019 08:50:22 | 0.2100 ppm          |
|                   | 7/12/2019 08:52:30 | 0.0200 ppm          |

## Recent Benzene Detections

| Location Category  | Reading Date       | Range of Detections |
|--------------------|--------------------|---------------------|
| Division E         | 7/12/2019 09:17:58 | 0.1300 ppm          |
|                    | 7/12/2019 09:22:00 | 0.0600 ppm          |
|                    | 7/12/2019 09:24:23 | 0.1900 ppm          |
|                    | 7/12/2019 09:58:56 | 0.0500 ppm          |
|                    | 7/12/2019 09:54:47 | 0.1200 ppm          |
| Impacted Tank Farm | 7/12/2019 09:03:49 | 0.0300 ppm          |

## Recent Benzene Detections

| Location Category  | Reading Date       | Range of Detections |
|--------------------|--------------------|---------------------|
| Division E         | 7/12/2019 10:00:56 | 0.2200 ppm          |
|                    | 7/12/2019 10:30:29 | 0.1200 ppm          |
|                    | 7/12/2019 10:39:27 | 0.1900 ppm          |
|                    | 7/12/2019 10:35:01 | 0.1400 ppm          |
|                    | 7/12/2019 10:37:23 | 0.1900 ppm          |
| Impacted Tank Farm | 7/12/2019 10:26:03 | 0.0500 ppm          |

## Recent Benzene Detections

| Location Category | Reading Date       | Range of Detections |
|-------------------|--------------------|---------------------|
| Division E        | 7/12/2019 11:10:18 | 0.1300 ppm          |
|                   | 7/12/2019 11:16:04 | 0.0700 ppm          |
|                   | 7/12/2019 11:17:54 | 0.0300 ppm          |

## Recent Benzene Detections

| Location Category | Reading Date       | Range of Detections |
|-------------------|--------------------|---------------------|
| Division E        | 7/12/2019 12:12:25 | 0.03000 ppm         |
|                   | 7/12/2019 12:19:47 | 0.11000 ppm         |
|                   | 7/12/2019 12:52:53 | 0.04000 ppm         |
|                   | 7/12/2019 12:51:01 | 0.03000 ppm         |

## Recent Benzene Detections

| Location Category | Reading Date       | Range of Detections |
|-------------------|--------------------|---------------------|
| Division E        | 7/12/2019 13:30:58 | 0.09000 ppm         |
|                   | 7/12/2019 13:28:37 | 0.09000 ppm         |

## Recent Benzene Detections

| Location Category | Reading Date       | Range of Detections |
|-------------------|--------------------|---------------------|
| Division E        | 7/12/2019 14:21:04 | 0.7100 ppm          |
|                   | 7/12/2019 14:05:51 | 0.0300 ppm          |
|                   | 7/12/2019 14:56:37 | 0.0700 ppm          |

## Recent Benzene Detections

| Location Category | Reading Date       | Range of Detections |
|-------------------|--------------------|---------------------|
| Division E        | 7/12/2019 16:02:56 | 0.02000 ppm         |
|                   | 7/12/2019 16:32:35 | 0.02000 ppm         |
|                   | 7/12/2019 16:50:49 | 0.03000 ppm         |
|                   | 7/12/2019 16:53:38 | 0.03000 ppm         |

## Recent Benzene Detections

| Location Category | Reading Date       | Range of Detections |
|-------------------|--------------------|---------------------|
| Division E        | 7/12/2019 17:07:22 | 0.0300 ppm          |
|                   | 7/12/2019 17:15:50 | 0.0300 ppm          |
|                   | 7/12/2019 17:05:10 | 0.0200 ppm          |
|                   | 7/12/2019 17:12:58 | 0.0400 ppm          |
|                   | 7/12/2019 17:19:56 | 0.1800 ppm          |
|                   | 7/12/2019 17:17:54 | 0.0600 ppm          |
|                   | 7/12/2019 17:25:59 | 0.1400 ppm          |
|                   | 7/12/2019 17:28:09 | 0.0400 ppm          |
|                   | 7/12/2019 17:39:07 | 0.0300 ppm          |
|                   | 7/12/2019 17:29:55 | 0.0400 ppm          |
|                   | 7/12/2019 17:32:01 | 0.0200 ppm          |
|                   | 7/12/2019 17:37:03 | 0.0200 ppm          |
|                   | 7/12/2019 17:44:39 | 0.0300 ppm          |
|                   | 7/12/2019 17:52:57 | 0.0400 ppm          |
|                   | 7/12/2019 17:42:50 | 0.0300 ppm          |

## Recent Benzene Detections

| Location Category | Reading Date       | Range of Detections |
|-------------------|--------------------|---------------------|
| Division E        | 7/12/2019 21:40:00 | 0.03000 ppm         |
|                   | 7/12/2019 21:20:00 | 0.03000 ppm         |

## Recent Benzene Detections

| Location Category | Reading Date       | Range of Detections |
|-------------------|--------------------|---------------------|
| Division E        | 7/12/2019 22:00:00 | 0.02000 ppm         |