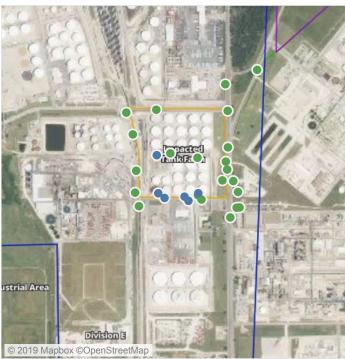

## Recent Benzene Detections

| Location Category  | Reading Date       | Range of Detections |
|--------------------|--------------------|---------------------|
| Division E         | 7/12/2019 09:17:58 | 0.1300 ppm          |
|                    | 7/12/2019 09:22:00 | 0.0600 ppm          |
|                    | 7/12/2019 09:24:23 | 0.1900 ppm          |
|                    | 7/12/2019 09:58:56 | 0.0500 ppm          |
|                    | 7/12/2019 09:54:47 | 0.1200 ppm          |
| Impacted Tank Farm | 7/12/2019 09:03:49 | 0.0300 ppm          |

## Recent Benzene Detections

| Location Category  | Reading Date       | Range of Detections |
|--------------------|--------------------|---------------------|
| Division E         | 7/12/2019 10:00:56 | 0.2200 ppm          |
|                    | 7/12/2019 10:30:29 | 0.1200 ppm          |
|                    | 7/12/2019 10:39:27 | 0.1900 ppm          |
|                    | 7/12/2019 10:35:01 | 0.1400 ppm          |
|                    | 7/12/2019 10:37:23 | 0.1900 ppm          |
| Impacted Tank Farm | 7/12/2019 10:26:03 | 0.0500 ppm          |