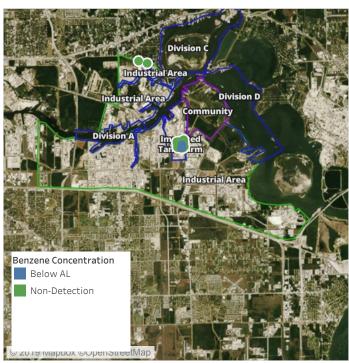

:00:00 PM



## Recent Benzene Detections

| Location Category | Reading Date       | Range of Detections |
|-------------------|--------------------|---------------------|
| Division E        | 7/12/2019 13:30:58 | 0.09000 ppm         |
|                   | 7/12/2019 13:28:37 | 0.09000 ppm         |





#### Reading Date

7/12/2019 2:00:00 PM to 7/12/2019 3:00:00 PM



## Recent Benzene Detections

| Location Category | Reading Date       | Range of Detections |
|-------------------|--------------------|---------------------|
| Division E        | 7/12/2019 14:21:04 | 0.7100 ppm          |
|                   | 7/12/2019 14:05:51 | 0.0300 ppm          |
|                   | 7/12/2019 14:56:37 | 0.0700 ppm          |





#### Reading Date

7/12/2019 3:00:00 PM to 7/12/2019 4:00:00 PM



## Recent Benzene Detections

| Reading Date       | Range of Detections                      |
|--------------------|------------------------------------------|
| 7/12/2019 15:05:25 | 0.06000 ppm                              |
| 7/12/2019 15:02:24 | 0.10000 ppm                              |
| 7/12/2019 15:55:19 | 0.02000 ppm                              |
|                    | 7/12/2019 15:05:25<br>7/12/2019 15:02:24 |





#### Reading Date

7/12/2019 4:00:00 PM to 7/12/2019 5:00:00 PM



## Recent Benzene Detections

| Location Category | Reading Date       | Range of Detections |
|-------------------|--------------------|---------------------|
| Division E        | 7/12/2019 16:02:56 | 0.02000 ppm         |
|                   | 7/12/2019 16:32:35 | 0.02000 ppm         |
|