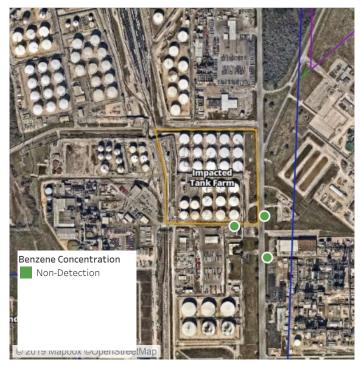

## Recent Benzene Detections

| Location Category  | Reading Date       | Range of Detections |
|--------------------|--------------------|---------------------|
| Division E         | 7/12/2019 09:17:58 | 0.1300 ppm          |
|                    | 7/12/2019 09:22:00 | 0.0600 ppm          |
|                    | 7/12/2019 09:24:23 | 0.1900 ppm          |
|                    | 7/12/2019 09:58:56 | 0.0500 ppm          |
|                    | 7/12/2019 09:54:47 | 0.1200 ppm          |
| Impacted Tank Farm | 7/12/2019 09:03:49 | 0.0300 ppm          |