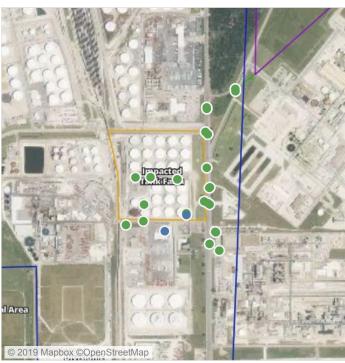

19 1:00:00 PM



## Recent Benzene Detections

| Location Category | Reading Date       | Range of Detections |
|-------------------|--------------------|---------------------|
| Division E        | 7/12/2019 12:12:25 | 0.03000 ppm         |
|                   | 7/12/2019 12:19:47 | 0.11000 ppm         |
|                   | 7/12/2019 12:52:53 | 0.04000 ppm         |
|                   | 7/12/2019 12:51:01 | 0.03000 ppm         |





#### Reading Date

7/12/2019 1:00:00 PM to 7/12/2019 2:00:00 PM



## Recent Benzene Detections

| Location Category | Reading Date       | Range of Detections |
|-------------------|--------------------|---------------------|
| Division E        | 7/12/2019 13:30:58 | 0.09000 ppm         |
|                   | 7/12/2019 13:28:37 | 0.09000 ppm         |





#### Reading Date

7/12/2019 2:00:00 PM to 7/12/2019 3:00:00 PM



## Recent Benzene Detections

| Location Category | Reading Date       | Range of Detections |
|-------------------|--------------------|---------------------|
| Division E        | 7/12/2019 14:21:04 | 0.7100 ppm          |
|                   | 7/12/2019 14:05:51 | 0.0300 ppm          |
|                   | 7/12/2019 14:56:37 | 0.0700 ppm          |





#### Reading Date

7/12/2019 3:00:00 PM to 7/12/2019 4:00:00 PM



## Recent Benzene Detections

| Reading Date       | Range of Detections                      |
|--------------------|------------------------------------------|
| 7/12/2019 15:05:25 | 0.06000 ppm                              |
| 7/12/2019 15:02:24 | 0.10000 ppm                              |
| 7/12/2