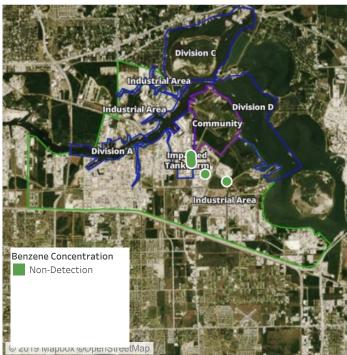

### Recent Benzene Detections

| Location Category | Reading Date       | Range of Detections |
|-------------------|--------------------|---------------------|
| Division E        | 7/11/2019 23:50:00 | 0.06000 ppm         |

# Recent Benzene Detections

| Location Category | Reading Date       | Range of Detections |
|-------------------|--------------------|---------------------|
| Division E        | 7/12/2019 00:14:40 | 0.03000 ppm         |

## Recent Benzene Detections

| Location Category | Reading Date       | Range of Detections |
|-------------------|--------------------|---------------------|
| Division E        | 7/12/2019 04:31:16 | 0.04000 ppm         |

### Recent Benzene Detections

| Location Category | Reading Date       | Range of Detections |
|-------------------|--------------------|---------------------|
| Division E        | 7/12/2019 05:09:21 | 0.04000 ppm         |