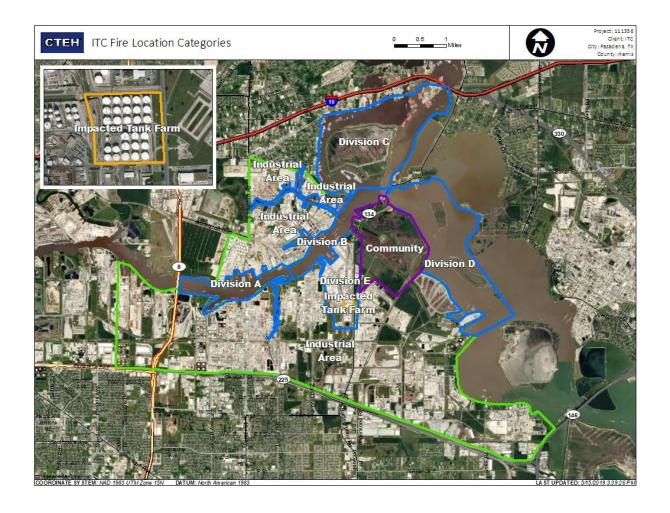

Detections





#### Reading Date

7/12/2019 7:00:00 AM to 7/12/2019 8:00:00 AM



Recent Benzene Detections





#### Reading Date

7/12/2019 8:00:00 AM to 7/12/2019 9:00:00 AM



## Recent Benzene Detections

| Location Category | Reading Date       | Range of Detections |
|-------------------|--------------------|---------------------|
| Division E        | 7/12/2019 08:05:29 | 0.1300 ppm          |
|                   | 7/12/2019 08:09:52 | 0.0900 ppm          |
|                   | 7/12/2019 08:12:29 | 0.0400 ppm          |
|                   | 7/12/2019 08:43:54 | 0.0600 ppm          |
|                   | 7/12/2019 08:47:38 | 0.1500 ppm          |
|                   | 7/12/2019 08:50:22 | 0.2100 ppm          |
|                   | 7/12/2019 08:52:30 | 0.0200 ppm          |





#### Reading Date

7/12/2019 9:00:00 AM to 7/12/2019 10:00:00 AM



## Recent Benzene Detections

| Location Category  | Reading Date       | Range of Detections |
|--------------------|--------------------|---------------------|
| Division E         | 7/12/2019 09:17:58 | 0.1300 ppm          |
|                    | 7/12/2019 09:22:00 | 0.0600 ppm          |
|                    | 7/12/2019 09:24:23 | 0.1900 ppm          |
|                    | 7/12/2019 09:58:56 | 0.0500 ppm          |
|                    | 7/12/2019 09:54:47 | 0.1200 ppm          |
| Impacted Tank Farm | 7/12/2019 09:03:49 | 0.0300 ppm          |





#### Reading Date

7/12/2019 10:00:00 AM to 7/12/2019 11:00:00 AM



## Recent Benzene Detections

| Location Category  | Reading Date       | Range of Detections |
|-