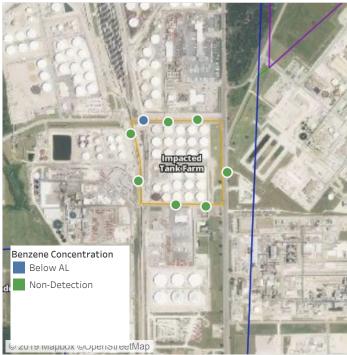

## Recent Benzene Detections

| Location Category  | Reading Date       | Range of Detections |
|--------------------|--------------------|---------------------|
| Division E         | 7/12/2019 09:17:58 | 0.1300 ppm          |
|                    | 7/12/2019 09:22:00 | 0.0600 ppm          |
|                    | 7/12/2019 09:24:23 | 0.1900 ppm          |
|                    | 7/12/2019 09:58:56 | 0.0500 ppm          |
|                    | 7/12/2019 09:54:47 | 0.1200 ppm          |
| Impacted Tank Farm | 7/12/2019 09:03:49 | 0.0300 ppm          |

## Recent Benzene Detections

| Location Category  | Reading Date       | Range of Detections |
|--------------------|--------------------|---------------------|
| Division E         | 7/12/2019 10:00:56 | 0.2200 ppm          |
|                    | 7/12/2019 10:30:29 | 0.1200 ppm          |
|                    | 7/12/2019 10:39:27 | 0.1900 ppm          |
|                    | 7/12/2019 10:35:01 | 0.1400 ppm          |
|                    | 7/12/2019 10:37:23 | 0.1900 ppm          |
| Impacted Tank Farm | 7/12/2019 10:26:03 | 0.0500 ppm          |