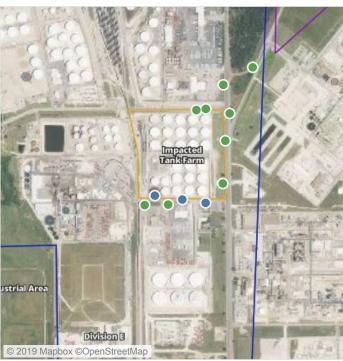

## Recent Benzene Detections

| Location Category  | Reading Date       | Range of Detections |
|--------------------|--------------------|---------------------|
| Division E         | 7/12/2019 09:17:58 | 0.1300 ppm          |
|                    | 7/12/2019 09:22:00 | 0.0600 ppm          |
|                    | 7/12/2019 09:24:23 | 0.1900 ppm          |
|                    | 7/12/2019 09:58:56 | 0.0500 ppm          |
|                    | 7/12/2019 09:54:47 | 0.1200 ppm          |
| Impacted Tank Farm | 7/12/2019 09:03:49 | 0.0300 ppm          |

## Recent Benzene Detections

| Location Category  | Reading Date       | Range of Detections |
|--------------------|--------------------|---------------------|
| Division E         | 7/12/2019 10:00:56 | 0.2200 ppm          |
|                    | 7/12/2019 10:30:29 | 0.1200 ppm          |
|                    | 7/12/2019 10:39:27 | 0.1900 ppm          |
|                    | 7/12/2019 10:35:01 | 0.1400 ppm          |
|                    | 7/12/2019 10:37:23 | 0.1900 ppm          |
| Impacted Tank Farm | 7/12/2019 10:26:03 | 0.0500 ppm          |