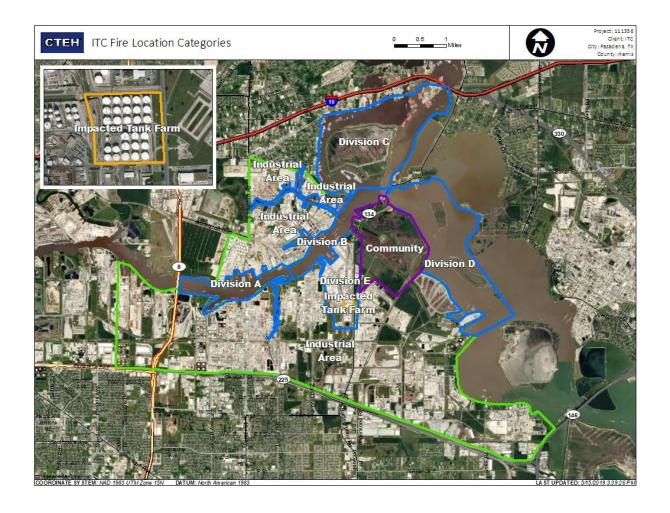

### Recent Benzene Detections

| Location Category | Reading Date       | Range of Detections |
|-------------------|--------------------|---------------------|
| Division E        | 7/11/2019 23:50:00 | 0.06000 ppm         |

# Recent Benzene Detections

| Location Category | Reading Date       | Range of Detections |
|-------------------|--------------------|---------------------|
| Division E        | 7/12/2019 00:14:40 | 0.03000 ppm         |

## Recent Benzene Detections

| Location Category | Reading Date       | Range of Detections |
|-------------------|--------------------|---------------------|
| Division E        | 7/12/2019 04:31:16 | 0.04000 ppm         |

### Recent Benzene Detections

| Location Category | Reading Date       | Range of Detections |
|-------------------|--------------------|---------------------|
| Division E        | 7/12/2019 05:09:21 | 0.04000 ppm         |

## Recent Benzene Detections

| Location Category | Reading Date       | Range of Detections |
|-------------------|--------------------|---------------------|
| Division E        | 7/12/2019 08:05:29 | 0.1300 ppm          |
|                   | 7/12/2019 08:09:52 | 0.0900 ppm          |
|                   | 7/12/2019 08:12:29 | 0.0400 ppm          |
|                   | 7/12/2019 08:43:54 | 0.0600 ppm          |
|                   | 7/12/2019 08:47:38 | 0.1500 ppm          |
|                   | 7/12/2019 08:50:22 | 0.2100 ppm          |
|                   | 7/12/2019 08:52:30 | 0.0200 ppm          |

## Recent Benzene Detections

| Location Category  | Reading Date       | Range of Detections |
|--------------------|--------------------|---------------------|
| Division E         | 7/12/2019 09:17:58 | 0.1300 ppm          |
|                    | 7/12/2019 09:22:00 | 0.0600 ppm          |
|                    | 7/12/2019 09:24:23 | 0.1900 ppm          |
|                    | 7/12/2019 09:58:56 | 0.0500 ppm          |
|                    | 7/12/2019 09:54:47 | 0.1200 ppm          |
| Impacted Tank Farm | 7/12/2019 09:03:49 | 0.0300 ppm          |

## Recent Benzene Detections

| Location Category  | Reading Date       | Range of Detections |
|--------------------|--------------------|---------------------|
| Division E         | 7/12/2019 10:00:56 | 0.2200 ppm          |
|                    | 7/12/2019 10:30:29 | 0.1200 ppm          |
|                    | 7/12/2019 10:39:27 | 0.1900 ppm          |
|                    | 7/12/2019 10:35:01 | 0.1400 ppm          |
|                    | 7/12/2019 10:37:23 | 0.1900 ppm          |
| Impacted Tank Farm | 7/12/2019 10:26:03 | 0.0500 ppm          |

## Recent Benzene Detections

| Location Category | Reading Date       | Range of Detections |
|-------------------|--------------------|---------------------|
| Division E        | 7/12/2019 11:10:18 | 0.1300 ppm          |
|                   | 7/12/2019 11:16:04 | 0.0700 ppm          |
|                   | 7/12/2019 11:17:54 | 0.0300 ppm          |

## Recent Benzene Detections

| Location Category | Reading Date       | Range of Detections |
|-------------------|--------------------|---------------------|
| Division E        | 7/12/2019 12:12:25 | 0.03000 ppm         |
|                   | 7/12/2019 12:19:47 | 0.11000 ppm         |
|                   | 7/12/2019 12:52:53 | 0.04000 ppm         |
|                   | 7/12/2019 12:51:01 | 0.03000 ppm         |

## Recent Benzene Detections

| Location Category | Reading Date       | Range of Detections |
|-------------------|--------------------|---------------------|
| Division E        | 7/12/2019 13:30:58 | 0.09000 ppm         |
|                   | 7/12/2019 13:28:37 | 0.09000 ppm         |

## Recent Benzene Detections

| Location Category | Reading Date       | Range of Detections |
|-------------------|--------------------|---------------------|
| Division E        | 7/12/2019 14:21:04 | 0.7100 ppm          |
|                   | 7/12/2019 14:05:51 | 0.0300 ppm          |
|                   | 7/12/2019 14:56:37 | 0.0700 ppm          |

## Recent Benzene Detections

| Location Category | Reading Date       | Range of Detections |
|-------------------|--------------------|---------------------|
| Division E        | 7/12/2019 16:02:56 | 0.02000 ppm         |
|                   | 7/12/2019 16:32:35 | 0.02000 ppm         |
|                   | 7/12/2019 16:50:49 | 0.03000 ppm         |
|                   | 7/12/2019 16:53:38 | 0.03000 ppm         |

## Recent Benzene Detections

| Location Category | Reading Date       | Range of Detections |
|-------------------|--------------------|---------------------|
| Division E        | 7/12/2019 17:07:22 | 0.0300 ppm          |
|                   | 7/12/2019 17:15:50 | 0.0300 ppm          |
|                   | 7/12/2019 17:05:10 | 0.0200 ppm          |
|                   | 7/12/2019 17:12:58 | 0.0400 ppm          |
|                   | 7/12/2019 17:19:56 | 0.1800 ppm          |
|                   | 7/12/2019 17:17:54 | 0.0600 ppm          |
|                   | 7/12/2019 17:25:59 | 0.1400 ppm          |
|                   | 7/12/2019 17:28:09 | 0.0400 ppm          |
|                   | 7/12/2019 17:39:07 | 0.0300 ppm          |
|                   | 7/12/2019 17:29:55 | 0.0400 ppm          |
|                   | 7/12/2019 17:32:01 | 0.0200 ppm          |
|                   | 7/12/2019 17:37:03 | 0.0200 ppm          |
|                   | 7/12/2019 17:44:39 | 0.0300 ppm          |
|                   | 7/12/2019 17:52:57 | 0.0400 ppm          |
|                   | 7/12/2019 17:42:50 | 0.0300 ppm          |

## Recent Benzene Detections

| Location Category | Reading Date       | Range of Detections |
|-------------------|--------------------|---------------------|
| Division E        | 7/12/2019 21:40:00 | 0.03000 ppm         |
|                   | 7/12/2019 21:20:00 | 0.03000 ppm         |

## Recent Benzene Detections

| Location Category | Reading Date       | Range of Detections |
|-------------------|--------------------|---------------------|
| Division E        | 7/12/2019 22:00:00 | 0.02000 ppm         |