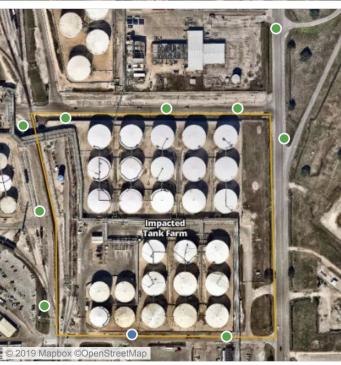

#### Reading Date

7/11/2019 11:00:00 PM to 7/12/2019 12:00:00 AM



### Recent Benzene Detections

| Location Category | Reading Date       | Range of Detections |
|-------------------|--------------------|---------------------|
| Division E        | 7/11/2019 23:50:00 | 0.06000 ppm         |



#### Reading Date

7/12/2019 12:00:00 AM to 7/12/2019 1:00:00 AM



# Recent Benzene Detections

| Location Category | Reading Date       | Range of Detections |
|-------------------|--------------------|---------------------|
| Division E        | 7/12/2019 00:14:40 | 0.03000 ppm         |



#### Reading Date

7/12/2019 1:00:00 AM to 7/12/2019 2:00:00 AM



Recent Benzene Detections



#### Reading Date

7/12/2019 2:00:00 AM to 7/12/2019 3:00:00 AM



Recent Benzene Detections



#### Reading Date

7/12/2019 3:00:00 AM to 7/12/2019 4:00:00 AM



Recent Benzene Detections



#### Reading Date

7/12/2019 4:00:00 AM to 7/12/2019 5:00:00 AM



## Recent Benzene Detections

| Location Category | Reading Date       | Range of Detections |
|-------------------|--------------------|-----------