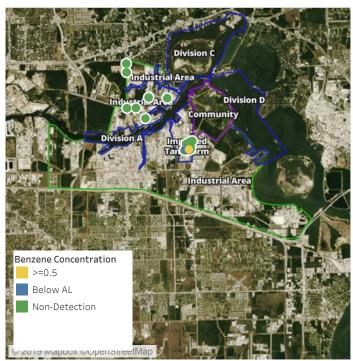

Reading Date       | Range of Detections |
|-------------------|--------------------|---------------------|
| Division E        | 7/12/2019 12:12:25 | 0.03000 ppm         |
|                   | 7/12/2019 12:19:47 | 0.11000 ppm         |
|                   | 7/12/2019 12:52:53 | 0.04000 ppm         |
|                   | 7/12/2019 12:51:01 | 0.03000 ppm         |





#### Reading Date

7/12/2019 1:00:00 PM to 7/12/2019 2:00:00 PM



## Recent Benzene Detections

| Location Category | Reading Date       | Range of Detections |
|-------------------|--------------------|---------------------|
| Division E        | 7/12/2019 13:30:58 | 0.09000 ppm         |
|                   | 7/12/2019 13:28:37 | 0.09000 ppm         |





#### Reading Date

7/12/2019 2:00:00 PM to 7/12/2019 3:00:00 PM



## Recent Benzene Detections

| Location Category | Reading Date       | Range of Detections |
|-------------------|--------------------|---------------------|
| Division E        | 7/12/2019 14:21:04 | 0.7100 ppm          |
|                   | 7/12/2019 14:05:51 | 0.0300 ppm          |
|                   | 7/12/2019 14:56:37 | 0.0700 ppm          |





#### Reading Date

7/12/2019 3:00:00 PM to 7/12/2019 4:00:00 PM



## Recent Benzene Detections

| Reading Date       | Range of Detections                      |
|--------------------|------------------------------------------|
| 7/12/2019 15:05:25 | 0.06000 ppm                              |
| 7/12/2019 15:02:24 | 0.10000 ppm                              |
| 7/12/2019 15:55:19 | 0.02000 ppm                              |
|