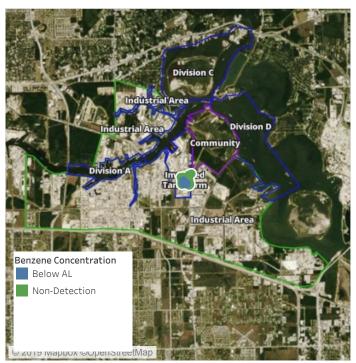

### Recent Benzene Detections

| Location Category | Reading Date       | Range of Detections |
|-------------------|--------------------|---------------------|
| Division E        | 7/11/2019 23:50:00 | 0.06000 ppm         |

# Recent Benzene Detections

| Location Category | Reading Date       | Range of Detections |
|-------------------|--------------------|---------------------|
| Division E        | 7/12/2019 00:14:40 | 0.03000 ppm         |

## Recent Benzene Detections

| Location Category | Reading Date       | Range of Detections |
|-------------------|--------------------|---------------------|
| Division E        | 7/12/2019 04:31:16 | 0.04000 ppm         |

### Recent Benzene Detections

| Location Category | Reading Date       | Range of Detections |
|-------------------|--------------------|---------------------|
| Division E        | 7/12/2019 05:09:21 | 0.04000 ppm         |

## Recent Benzene Detections

| Location Category | Reading Date       | Range of Detections |
|-------------------|--------------------|---------------------|
| Division E        | 7/12/2019 08:05:29 | 0.1300 ppm          |
|                   | 7/12/2019 08:09:52 | 0.0900 ppm          |
|                   | 7/12/2019 08:12:29 | 0.0400 ppm          |
|                   | 7/12/2019 08:43:54 | 0.0600 ppm          |
|                   | 7/12/2019 08:47:38 | 0.1500 ppm          |
|                   | 7/12/2019 08:50:22 | 0.2100 ppm          |
|                   | 7/12/2019 08:52:30 | 0.0200 ppm          |

## Recent Benzene Detections

| Location Category  | Reading Date       | Range of Detections |
|--------------------|--------------------|---------------------|
| Division E         | 7/12/2019 09:17:58 | 0.1300 ppm          |
|                    | 7/12/2019 09:22:00 | 0.0600 ppm          |
|                    | 7/12/2019 09:24:23 | 0.1900 ppm          |
|                    | 7/12/2019 09:58:56 | 0.0500 ppm          |
|                    | 7/12/2019 09:54:47 | 0.1200 ppm          |
| Impacted Tank Farm | 7/12/2019 09:03:49 | 0.0300 ppm          |

## Recent Benzene Detections

| Location Category  | Reading Date       | Range of Detections |
|--------------------|--------------------|---------------------|
| Division E         | 7/12/2019 10:00:56 | 0.2200 ppm          |
|                    | 7/12/2019 10:30:29 | 0.1200 ppm          |
|                    | 7/12/2019 10:39:27 | 0.1900 ppm          |
|                    | 7/12/2019 10:35:01 | 0.1400 ppm          |
|                    | 7/12/2019 10:37:23 | 0.1900 ppm          |
| Impacted Tank Farm | 7/12/2019 10:26:03 | 0.0500 ppm          |

## Recent Benzene Detections

| Location Category | Reading Date       | Range of Detections |
|-------------------|--------------------|---------------------|
| Division E        | 7/12/2019 11:10:18 | 0.1300 ppm          |
|                   | 7/12/2019 11:16:04 | 0.0700 ppm          |
|                   | 7/12/2019 11:17:54 | 0.0300 ppm          |

## Recent Benzene Detections

| Location Category | Reading Date       | Range of Detections |
|-------------------|--------------------|---------------------|
| Division E        | 7/12/2019 12:12:25 | 0.03000 ppm         |
|                   | 7/12/2019 12:19:47 | 0.11000 ppm         |
|                   | 7/12/2019 12:52:53 | 0.04000 ppm         |
|                   | 7/12/2019 12:51:01 | 0.03000 ppm         |

## Recent Benzene Detections

| Location Category | Reading Date       | Range of Detections |
|-------------------|--------------------|---------------------|
| Division E        | 7/12/2019 13:30:58 | 0.09000 ppm         |
|                   | 7/12/2019 13:28:37 | 0.09000 ppm         |

## Recent Benzene Detections

| Location Category | Reading Date       | Range of Detections |
|-------------------|--------------------|---------------------|
| Division E        | 7/12/2019 14:21:04 | 0.7100 ppm          |
|                   | 7/12/2019 14:05:51 | 0.0300 ppm          |
|                   | 7/12/2019 14:56:37 | 0.0700 ppm          |

## Recent Benzene Detections

| Location Category | Reading Date       | Range of Detections |
|-------------------|--------------------|---------------------|
| Division E        | 7/12/2019 16:02:56 | 0.02000 ppm         |
|                   | 7/12/2019 16:32:35 | 0.02000 ppm         |
|                   | 7/12/2019 16:50:49 | 0.03000 ppm         |
|                   | 7/12/2019 16:53:38 | 0.03000 ppm         |

## Recent Benzene Detections

| Location Category | Reading Date       | Range of Detections |
|-------------------|--------------------|---------------------|
| Division E        | 7/12/2019 17:07:22 | 0.0300 ppm          |
|                   | 7/12/2019 17:15:50 | 0.0300 ppm          |
|                   | 7/12/2019 17:05:10 | 0.0200 ppm          |
|                   | 7/12/2019 17:12:58 | 0.0400 ppm          |
|                   | 7/12/2019 17:19:56 | 0.1800 ppm          |
|                   | 7/12/2019 17:17:54 | 0.0600 ppm          |
|                   | 7/12/2019 17:25:59 | 0.1400 ppm          |
|                   | 7/12/2019 17:28:09 | 0.0400 ppm          |
|                   | 7/12/2019 17:39:07 | 0.0300 ppm          |
|                   | 7/12/2019 17:29:55 | 0.0400 ppm          |
|                   | 7/12/2019 17:32:01 | 0.0200 ppm          |
|                   | 7/12/2019 17:37:03 | 0.0200 ppm          |
|                   | 7/12/2019 17:44:39 | 0.0300 ppm          |
|                   | 7/12/2019 17:52:57 | 0.0400 ppm          |
|                   | 7/12/2019 17:42:50 | 0.0300 ppm          |

## Recent Benzene Detections

| Location Category | Reading Date       | Range of Detections |
|-------------------|--------------------|---------------------|
| Division E        | 7/12/2019 21:40:00 | 0.03000 ppm         |
|                   | 7/12/2019 21:20:00 | 0.03000 ppm         |

## Recent Benzene Detections

| Location Category | Reading Date       | Range of Detections |
|-------------------|--------------------|---------------------|
| Division E        | 7/12/2019 22:00:00 | 0.02000 ppm         |