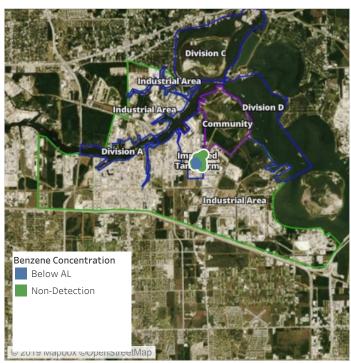

9 8:00:00 AM



Recent Benzene Detections





#### Reading Date

7/12/2019 8:00:00 AM to 7/12/2019 9:00:00 AM



## Recent Benzene Detections

| Location Category | Reading Date       | Range of Detections |
|-------------------|--------------------|---------------------|
| Division E        | 7/12/2019 08:05:29 | 0.1300 ppm          |
|                   | 7/12/2019 08:09:52 | 0.0900 ppm          |
|                   | 7/12/2019 08:12:29 | 0.0400 ppm          |
|                   | 7/12/2019 08:43:54 | 0.0600 ppm          |
|                   | 7/12/2019 08:47:38 | 0.1500 ppm          |
|                   | 7/12/2019 08:50:22 | 0.2100 ppm          |
|                   | 7/12/2019 08:52:30 | 0.0200 ppm          |





#### Reading Date

7/12/2019 9:00:00 AM to 7/12/2019 10:00:00 AM



## Recent Benzene Detections

| Location Category  | Reading Date       | Range of Detections |
|--------------------|--------------------|---------------------|
| Division E         | 7/12/2019 09:17:58 | 0.1300 ppm          |
|                    | 7/12/2019 09:22:00 | 0.0600 ppm          |
|                    | 7/12/2019 09:24:23 | 0.1900 ppm          |
|                    | 7/12/2019 09:58:56 | 0.0500 ppm          |
|                    | 7/12/2019 09:54:47 | 0.1200 ppm          |
| Impacted Tank Farm | 7/12/2019 09:03:49 | 0.0300 ppm          |





#### Reading Date

7/12/2019 10:00:00 AM to 7/12/2019 11:00:00 AM



## Recent Benzene Detections

| Location Category  | Reading Date       | Range of Detections |
|--------------------|--------------------|---------------------|
| Di