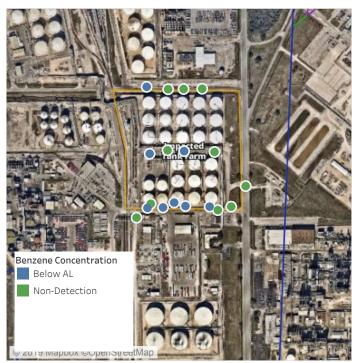

ppm          |
|                   | 7/12/2019 17:19:56 | 0.1800 ppm          |
|                   | 7/12/2019 17:17:54 | 0.0600 ppm          |
|                   | 7/12/2019 17:25:59 | 0.1400 ppm          |
|                   | 7/12/2019 17:28:09 | 0.0400 ppm          |
|                   | 7/12/2019 17:39:07 | 0.0300 ppm          |
|                   | 7/12/2019 17:29:55 | 0.0400 ppm          |
|                   | 7/12/2019 17:32:01 | 0.0200 ppm          |
|                   | 7/12/2019 17:37:03 | 0.0200 ppm          |
|                   | 7/12/2019 17:44:39 | 0.0300 ppm          |
|                   | 7/12/2019 17:52:57 | 0.0400 ppm          |
|                   | 7/12/2019 17:42:50 | 0.0300 ppm          |





#### Reading Date

7/12/2019 6:00:00 PM to 7/12/2019 6:39:27 PM



## Recent Benzene Detections

| Reading Date       | Range of Detections                                                                                                                                    |
|--------------------|--------------------------------------------------------------------------------------------------------------------------------------------------------|
| 7/12/2019 18:05:27 | 0.03000 ppm                                                                                                                                            |
| 7/12/2019 18:11:22 | 0.02000 ppm                                                                                                                                            |
| 7/12/2019 18:12:59 | 0.03000 ppm