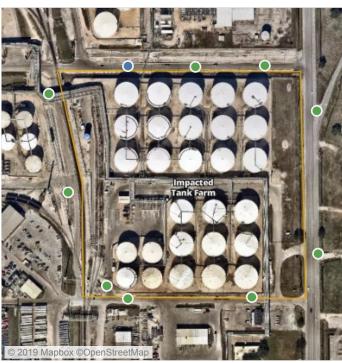

## Recent Benzene Detections

| Location Category | Reading Date       | Range of Detections |
|-------------------|--------------------|---------------------|
| Division E        | 7/12/2019 11:10:18 | 0.1300 ppm          |
|                   | 7/12/2019 11:16:04 | 0.0700 ppm          |
|                   | 7/12/2019 11:17:54 | 0.0300 ppm          |