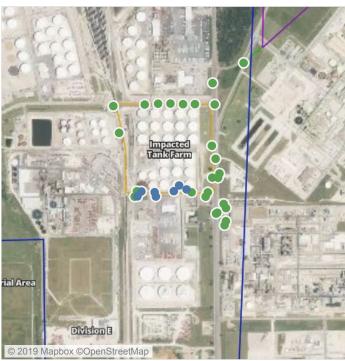

## Recent Benzene Detections

| Location Category  | Reading Date       | Range of Detections |
|--------------------|--------------------|---------------------|
| Division E         | 7/12/2019 09:17:58 | 0.1300 ppm          |
|                    | 7/12/2019 09:22:00 | 0.0600 ppm          |
|                    | 7/12/2019 09:24:23 | 0.1900 ppm          |
|                    | 7/12/2019 09:58:56 | 0.0500 ppm          |
|                    | 7/12/2019 09:54:47 | 0.1200 ppm          |
| Impacted Tank Farm | 7/12/2019 09:03:49 | 0.0300 ppm          |

## Recent Benzene Detections

| Location Category  | Reading Date       | Range of Detections |
|--------------------|--------------------|---------------------|
| Division E         | 7/12/2019 10:00:56 | 0.2200 ppm          |
|                    | 7/12/2019 10:30:29 | 0.1200 ppm          |
|                    | 7/12/2019 10:39:27 | 0.1900 ppm          |
|                    | 7/12/2019 10:35:01 | 0.1400 ppm          |
|                    | 7/12/2019 10:37:23 | 0.1900 ppm          |
| Impacted Tank Farm | 7/12/2019 10:26:03 | 0.0500 ppm          |