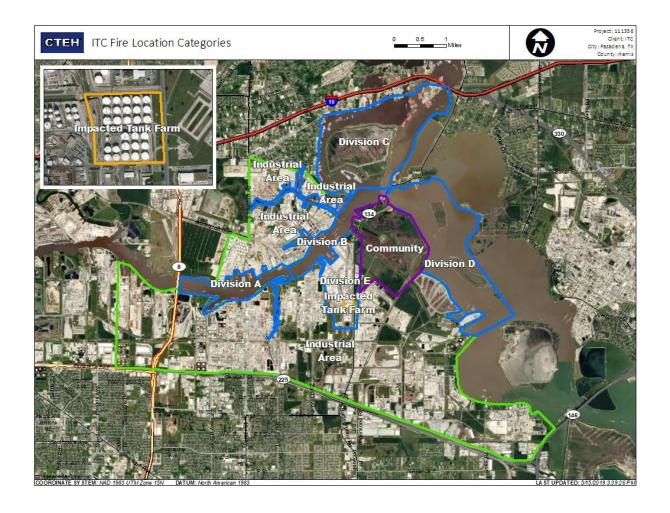

Reading Date       | Range of Detections |
|-------------------|--------------------|---------------------|
| Division E        | 7/12/2019 11:10:18 | 0.1300 ppm          |
|                   | 7/12/2019 11:16:04 | 0.0700 ppm          |
|                   | 7/12/2019 11:17:54 | 0.0300 ppm          |





#### Reading Date

7/12/2019 12:00:00 PM to 7/12/2019 1:00:00 PM



## Recent Benzene Detections

| Location Category | Reading Date       | Range of Detections |
|-------------------|--------------------|---------------------|
| Division E        | 7/12/2019 12:12:25 | 0.03000 ppm         |
|                   | 7/12/2019 12:19:47 | 0.11000 ppm         |
|                   | 7/12/2019 12:52:53 | 0.04000 ppm         |
|                   | 7/12/2019 12:51:01 | 0.03000 ppm         |





#### Reading Date

7/12/2019 1:00:00 PM to 7/12/2019 2:00:00 PM



## Recent Benzene Detections

| Location Category | Reading Date       | Range of Detections |
|-------------------|--------------------|---------------------|
| Division E        | 7/12/2019 13:30:58 | 0.09000 ppm         |
|                   | 7/12/2019 13:28:37 | 0.09000 ppm         |





#### Reading Date

7/12/2019 2:00:00 PM to 7/12/2019 3:00:00 PM



## Recent Benzene Detections

| Location Category | Reading Date       | Range of Detections |
|-------------------|--------------------|---------------------|
| Division E        | 7/12/2019 14:21:04 | 0.7100 ppm          |
|                   | 7/12/2019 14:05:51 | 0.0300 ppm          |
|                   | 7/12/2019 14:56:37 | 0.0700 ppm          |





#### Read