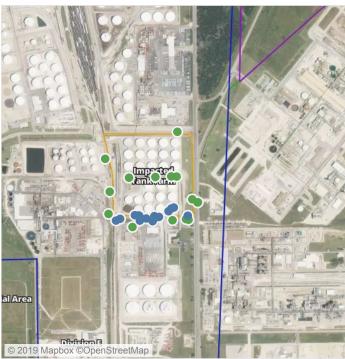

200 ppm          |
|                   | 7/12/2019 17:12:58 | 0.0400 ppm          |
|                   | 7/12/2019 17:19:56 | 0.1800 ppm          |
|                   | 7/12/2019 17:17:54 | 0.0600 ppm          |
|                   | 7/12/2019 17:25:59 | 0.1400 ppm          |
|                   | 7/12/2019 17:28:09 | 0.0400 ppm          |
|                   | 7/12/2019 17:39:07 | 0.0300 ppm          |
|                   | 7/12/2019 17:29:55 | 0.0400 ppm          |
|                   | 7/12/2019 17:32:01 | 0.0200 ppm          |
|                   | 7/12/2019 17:37:03 | 0.0200 ppm          |
|                   | 7/12/2019 17:44:39 | 0.0300 ppm          |
|                   | 7/12/2019 17:52:57 | 0.0400 ppm          |
|                   | 7/12/2019 17:42:50 | 0.0300 ppm          |





#### Reading Date

7/12/2019 6:00:00 PM to 7/12/2019 6:39:27 PM



## Recent Benzene Detections

| Reading Date       | Range of Detections                                                                                                                                    |
|--------------------|--------------------------------------------------------------------------------------------------------------------------------------------------------|
| 7/12/2019 18:05:27 | 0.03000 ppm                                                                                                                                            |
| 7/12/2019 18:11:22 | 0.02000 ppm