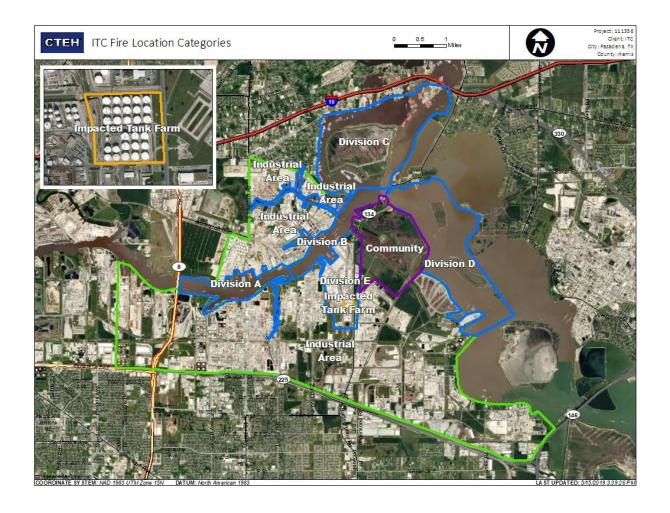

## Recent Benzene Detections

| Location Category  | Reading Date       | Range of Detections |
|--------------------|--------------------|---------------------|
| Division E         | 7/12/2019 09:17:58 | 0.1300 ppm          |
|                    | 7/12/2019 09:22:00 | 0.0600 ppm          |
|                    | 7/12/2019 09:24:23 | 0.1900 ppm          |
|                    | 7/12/2019 09:58:56 | 0.0500 ppm          |
|                    | 7/12/2019 09:54:47 | 0.1200 ppm          |
| Impacted Tank Farm | 7/12/2019 09:03:49 | 0.0300 ppm          |

## Recent Benzene Detections

| Location Category  | Reading Date       | Range of Detections |
|--------------------|--------------------|---------------------|
| Division E         | 7/12/2019 10:00:56 | 0.2200 ppm          |
|                    | 7/12/2019 10:30:29 | 0.1200 ppm          |
|                    | 7/12/2019 10:39:27 | 0.1900 ppm          |
|                    | 7/12/2019 10:35:01 | 0.1400 ppm          |
|                    | 7/12/2019 10:37:23 | 0.1900 ppm          |
| Impacted Tank Farm | 7/12/2019 10:26:03 | 0.0500 ppm          |