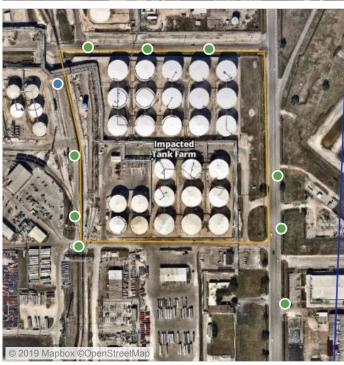

#### Reading Date

7/11/2019 11:00:00 PM to 7/12/2019 12:00:00 AM



### Recent Benzene Detections

| Location Category | Reading Date       | Range of Detections |
|-------------------|--------------------|---------------------|
| Division E        | 7/11/2019 23:50:00 | 0.06000 ppm         |



#### Reading Date

7/12/2019 12:00:00 AM to 7/12/2019 1:00:00 AM



# Recent Benzene Detections

| Location Category | Reading Date       | Range of Detections |
|-------------------|--------------------|---------------------|
| Division E        | 7/12/2019 00:14:40 | 0.03000 ppm         |



#### Reading Date

7/12/2019 1:00:00 AM to 7/12/2019 2:00:00 AM



Recent Benzene Detections



#### Reading Date

7/12/2019 2:00:00 AM to 7/12/2019 3:00:00 AM



Recent Benzene Detections



#### Reading Date

7/12/2019 3:00:00 AM to 7/12/2019 4:00:00 AM



Recent Benzene Detections



#### Reading Date

7/12/2019 4:00:00 AM to 7/12/2019 5:00:00 AM



## Recent Benzene Detections

| Location Category | Reading Date       | Range of Detections |
|-------------------|--------------------|---------------------|
| Division E        | 7/12/2019 04:31:16 | 0.04000 ppm         |



#### Reading Date

7/12/2019 5:00:00 AM to 7/12/2019 6:00:00 AM



### Recent Benzene Detections

| Location Category | Reading Date       | Range of Detections |
|-------------------|--------------------|----------