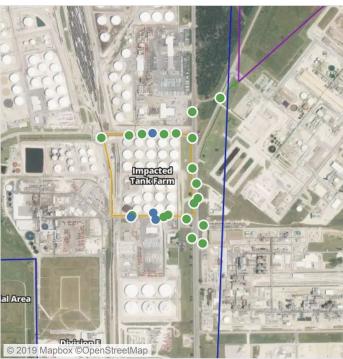

## Recent Benzene Detections

| Location Category  | Reading Date       | Range of Detections |
|--------------------|--------------------|---------------------|
| Division E         | 7/12/2019 09:17:58 | 0.1300 ppm          |
|                    | 7/12/2019 09:22:00 | 0.0600 ppm          |
|                    | 7/12/2019 09:24:23 | 0.1900 ppm          |
|                    | 7/12/2019 09:58:56 | 0.0500 ppm          |
|                    | 7/12/2019 09:54:47 | 0.1200 ppm          |
| Impacted Tank Farm | 7/12/2019 09:03:49 | 0.0300 ppm          |

## Recent Benzene Detections

| Location Category  | Reading Date       | Range of Detections |
|--------------------|--------------------|---------------------|
| Division E         | 7/12/2019 10:00:56 | 0.2200 ppm          |
|                    | 7/12/2019 10:30:29 | 0.1200 ppm          |
|                    | 7/12/2019 10:39:27 | 0.1900 ppm          |
|                    | 7/12/2019 10:35:01 | 0.1400 ppm          |
|                    | 7/12/2019 10:37:23 | 0.1900 ppm          |
| Impacted Tank Farm | 7/12/2019 10:26:03 | 0.0500 ppm          |