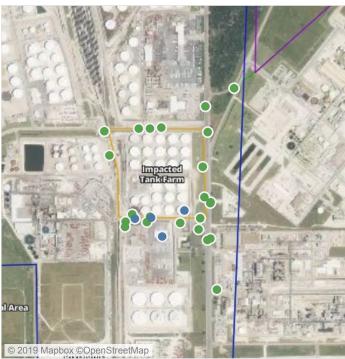

## Recent Benzene Detections

| Location Category  | Reading Date       | Range of Detections |
|--------------------|--------------------|---------------------|
| Division E         | 7/12/2019 09:17:58 | 0.1300 ppm          |
|                    | 7/12/2019 09:22:00 | 0.0600 ppm          |
|                    | 7/12/2019 09:24:23 | 0.1900 ppm          |
|                    | 7/12/2019 09:58:56 | 0.0500 ppm          |
|                    | 7/12/2019 09:54:47 | 0.1200 ppm          |
| Impacted Tank Farm | 7/12/2019 09:03:49 | 0.0300 ppm          |

## Recent Benzene Detections

| Location Category  | Reading Date       | Range of Detections |
|--------------------|--------------------|---------------------|
| Division E         | 7/12/2019 10:00:56 | 0.2200 ppm          |
|                    | 7/12/2019 10:30:29 | 0.1200 ppm          |
|                    | 7/12/2019 10:39:27 | 0.1900 ppm          |
|                    | 7/12/2019 10:35:01 | 0.1400 ppm          |
|                    | 7/12/2019 10:37:23 | 0.1900 ppm          |
| Impacted Tank Farm | 7/12/2019 10:26:03 | 0.0500 ppm          |