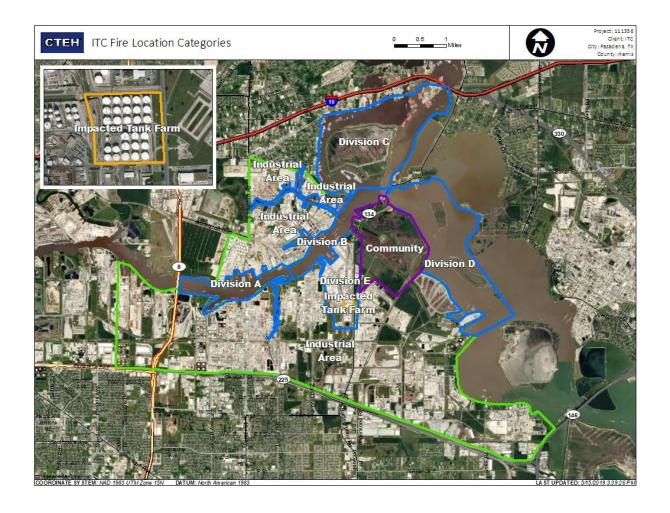

### Recent Benzene Detections

| Location Category | Reading Date       | Range of Detections |
|-------------------|--------------------|---------------------|
| Division E        | 7/11/2019 23:50:00 | 0.06000 ppm         |

# Recent Benzene Detections

| Location Category | Reading Date       | Range of Detections |
|-------------------|--------------------|---------------------|
| Division E        | 7/12/2019 00:14:40 | 0.03000 ppm         |

## Recent Benzene Detections

| Location Category | Reading Date       | Range of Detections |
|-------------------|--------------------|---------------------|
| Division E        | 7/12/2019 04:31:16 | 0.04000 ppm         |

### Recent Benzene Detections

| Location Category | Reading Date       | Range of Detections |
|-------------------|--------------------|---------------------|
| Division E        | 7/12/2019 05:09:21 | 0.04000 ppm         |