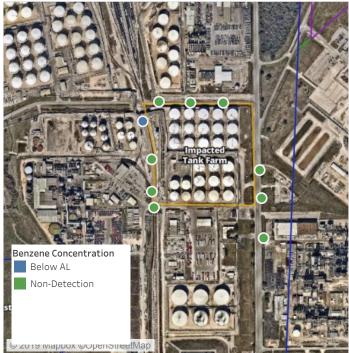

#### Reading Date

7/11/2019 11:00:00 PM to 7/12/2019 12:00:00 AM



### Recent Benzene Detections

| Location Category | Reading Date       | Range of Detections |
|-------------------|--------------------|---------------------|
| Division E        | 7/11/2019 23:50:00 | 0.06000 ppm         |



#### Reading Date

7/12/2019 12:00:00 AM to 7/12/2019 1:00:00 AM



# Recent Benzene Detections

| Location Category | Reading Date       | Range of Detections |
|-------------------|--------------------|---------------------|
| Division E        | 7/12/2019 00:14:40 | 0.03000 ppm         |



#### Reading Date

7/12/2019 1:00:00 AM to 7/12/2019 2:00:00 AM



Recent Benzene Detections



#### Reading Date

7/12/2019 2:00:00 AM to 7/12/2019 3:00:00 AM



Recent Benzene Detections



#### Reading Date

7/12/2019 3:00:00 AM to 7/12/2019 4:00:00 AM



Recent Benzene Detections



#### Reading Date

7/12/2019 4:00:00 AM to 7/12/2019 5:00:00 AM



## Recent Benzene Detections

| Location Category | Reading Date       | Range of Detections |
|-------------------|--------------------|---------------------|
| Division E        | 7/12/2019 04:31:16 | 0.04000 ppm