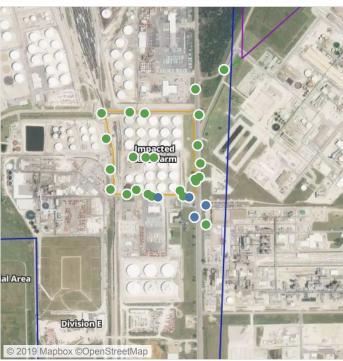

## Recent Benzene Detections

| Location Category  | Reading Date       | Range of Detections |
|--------------------|--------------------|---------------------|
| Division E         | 7/13/2019 11:03:24 | 0.1200 ppm          |
|                    | 7/13/2019 11:09:14 | 0.1700 ppm          |
|                    | 7/13/2019 11:35:07 | 0.0300 ppm          |
|                    | 7/13/2019 11:37:35 | 0.0200 ppm          |
|                    | 7/13/2019 11:32:54 | 0.0300 ppm          |
|                    | 7/13/2019 11:51:36 | 0.0200 ppm          |
|                    | 7/13/2019 11:58:40 | 0.0200 ppm          |
|                    | 7/13/2019 11:48:33 | 0.0900 ppm          |
|                    | 7/13/2019 11:52:16 | 0.0200 ppm          |
|                    | 7/13/2019 11:54:33 | 0.0200 ppm          |
| Impacted Tank Farm | 7/13/2019 11:10:36 | 0.0200 ppm          |