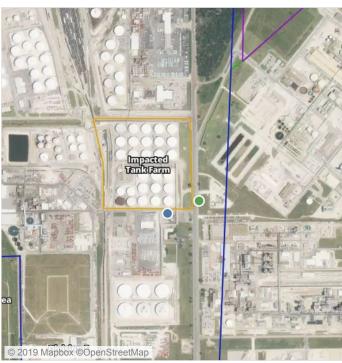

## Recent Benzene Detections

| Location Category  | Reading Date       | Range of Detections |
|--------------------|--------------------|---------------------|
| Division E         | 7/13/2019 11:03:24 | 0.1200 ppm          |
|                    | 7/13/2019 11:09:14 | 0.1700 ppm          |
|                    | 7/13/2019 11:35:07 | 0.0300 ppm          |
|                    | 7/13/2019 11:37:35 | 0.0200 ppm          |
|                    | 7/13/2019 11:32:54 | 0.0300 ppm          |
|                    | 7/13/2019 11:51:36 | 0.0200 ppm          |
|                    | 7/13/2019 11:58:40 | 0.0200 ppm          |
|                    | 7/13/2019 11:48:33 | 0.0900 ppm          |
|                    | 7/13/2019 11:52:16 | 0.0200 ppm          |
|                    | 7/13/2019 11:54:33 | 0.0200 ppm          |
| Impacted Tank Farm | 7/13/2019 11:10:36 | 0.0200 ppm          |