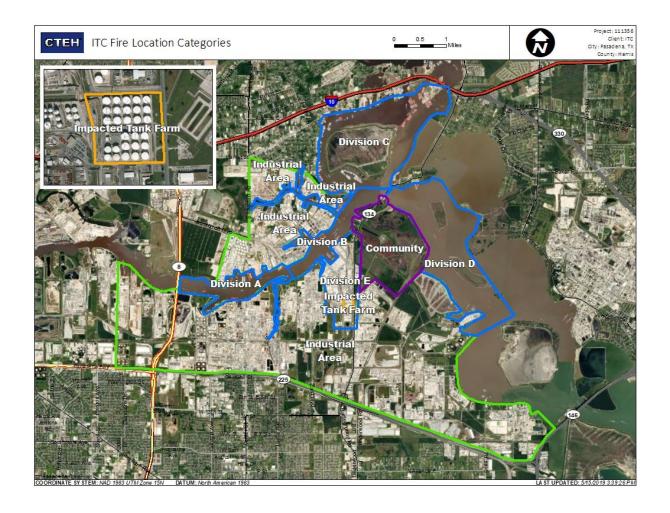

7/13/2019 09:29:51 | 0.0800 ppm          |
|                   | 7/13/2019 09:46:55 | 0.0500 ppm          |
|                   | 7/13/2019 09:45:07 | 0.0200 ppm          |
|                   | 7/13/2019 09:49:07 | 0.1700 ppm          |





### Reading Date

7/13/2019 10:00:00 AM to 7/13/2019 11:00:00 AM



## Recent Benzene Detections

| Location Category | Reading Date       | Range of Detections |
|-------------------|--------------------|---------------------|
| Division E        | 7/13/2019 10:20:19 | 0.0300 ppm          |
|                   | 7/13/2019 10:24:24 | 0.0300 ppm          |
|                   | 7/13/2019 10:27:07 | 0.0200 ppm          |
|                   | 7/13/2019 10:56:06 | 0.2500 ppm          |
|                   | 7/13/2019 10:49:27 | 0.0200 ppm          |





### Reading Date

7/13/2019 11:00:00 AM to 7/13/2019 12:00:00 PM



## Recent Benzene Detections

| Location Category  | Reading Date       | Range of Detections |
|--------------------|--------------------|---------------------|
| Division E         | 7/13/2019 11:03:24 | 0.1200 ppm          |
|                    | 7/13/2019 11:09:14 | 0.1700 ppm          |
|                    | 7/13/2019 11:35:07 | 0.0300 ppm          |
|                    | 7/13/2019 11:37:35 | 0.0200 ppm          |
|                    | 7/13/2019 11:32:54 | 0.0300 ppm          |
|                    | 7/13/2019 11:51:36 | 0.0200 ppm          |
|                    | 7/13/2019 11:58:40 | 0.0200 ppm          |
|                    | 7/13/2019 11:48:33 | 0.0900 ppm          |
|                    | 7/13/2019 11:52:1