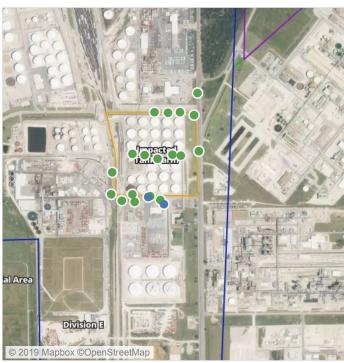

ry | Reading Date       | Range of Detections |
|-------------------|--------------------|---------------------|
| Division E        | 7/13/2019 15:07:25 | 0.0200 ppm          |
|                   | 7/13/2019 15:20:51 | 0.0200 ppm          |
|                   | 7/13/2019 15:23:02 | 0.1200 ppm          |
|                   | 7/13/2019 15:25:03 | 0.0600 ppm          |
|                   | 7/13/2019 15:59:38 | 0.1400 ppm          |





### Reading Date

7/13/2019 4:00:00 PM to 7/13/2019 5:00:00 PM



## Recent Benzene Detections

| Location Category | Reading Date       | Range of Detections |
|-------------------|--------------------|---------------------|
| Division E        | 7/13/2019 16:02:11 | 0.1700 ppm          |
|                   | 7/13/2019 16:04:32 | 0.0600 ppm          |





### Reading Date

7/13/2019 5:00:00 PM to 7/13/2019 6:00:00 PM



## Recent Benzene Detections

| Location Category | Reading Date       | Range of Detections |
|-------------------|--------------------|---------------------|
| Division E        | 7/13/2019 17:05:29 | 0.02000 ppm         |
|                   | 7/13/2019 17:20:08 | 0.06000 ppm         |
|                   | 7/13/2019 17:24:41 | 0.03000 ppm         |
|                   | 7/13/2019 17:30:10 | 0.03000 ppm         |





### Reading Date

7/13/2019 6:00:00 PM to 7/13/2019 7:00:00 PM



## Recent Benzene Detections

| Location Category | Reading Date       | Range of Detections |
|-------------------|--------------------|---------------------|
| Division E        | 7/13/2019 18:04:32 | 0.03000 ppm         |
|