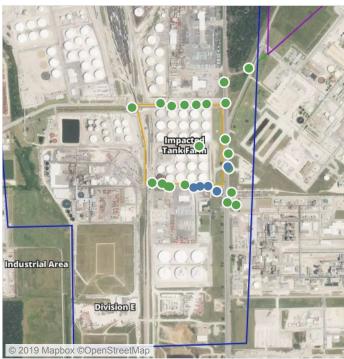

## Recent Benzene Detections

| Location Category  | Reading Date       | Range of Detections |
|--------------------|--------------------|---------------------|
| Division E         | 7/13/2019 11:03:24 | 0.1200 ppm          |
|                    | 7/13/2019 11:09:14 | 0.1700 ppm          |
|                    | 7/13/2019 11:35:07 | 0.0300 ppm          |
|                    | 7/13/2019 11:37:35 | 0.0200 ppm          |
|                    | 7/13/2019 11:32:54 | 0.0300 ppm          |
|                    | 7/13/2019 11:51:36 | 0.0200 ppm          |
|                    | 7/13/2019 11:58:40 | 0.0200 ppm          |
|                    | 7/13/2019 11:48:33 | 0.0900 ppm          |
|                    | 7/13/2019 11:52:16 | 0.0200 ppm          |
|                    | 7/13/2019 11:54:33 | 0.0200 ppm          |
| Impacted Tank Farm | 7/13/2019 11:10:36 | 0.0200 ppm          |