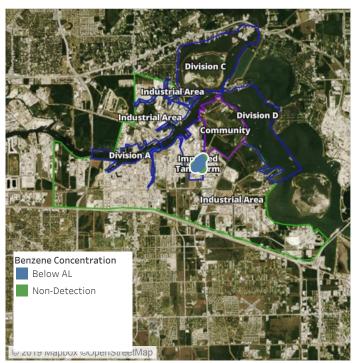

13/2019 09:46:55 | 0.0500 ppm          |
|                   | 7/13/2019 09:45:07 | 0.0200 ppm          |
|                   | 7/13/2019 09:49:07 | 0.1700 ppm          |





### Reading Date

7/13/2019 10:00:00 AM to 7/13/2019 11:00:00 AM



## Recent Benzene Detections

| Location Category | Reading Date       | Range of Detections |
|-------------------|--------------------|---------------------|
| Division E        | 7/13/2019 10:20:19 | 0.0300 ppm          |
|                   | 7/13/2019 10:24:24 | 0.0300 ppm          |
|                   | 7/13/2019 10:27:07 | 0.0200 ppm          |
|                   | 7/13/2019 10:56:06 | 0.2500 ppm          |
|                   | 7/13/2019 10:49:27 | 0.0200 ppm          |





### Reading Date

7/13/2019 11:00:00 AM to 7/13/2019 12:00:00 PM



## Recent Benzene Detections

| Location Category  | Reading Date       | Range of Detections |
|--------------------|--------------------|---------------------|
| Division E         | 7/13/2019 11:03:24 | 0.1200 ppm          |
|                    | 7/13/2019 11:09:14 | 0.1700 ppm          |
|                    | 7/13/2019 11:35:07 | 0.0300 ppm          |
|                    | 7/13/2019 11:37:35 | 0.0200 ppm          |
|                    | 7/13/2019 11:32:54 | 0.0300 ppm          |
|                    | 7/13/2019 11:51:36 | 0.0200 ppm          |
|                    | 7/13/2019 11:58:40 | 0.0200 ppm          |
|                    | 7/13/2019 11:48:33 | 0.0900 ppm          |
|                    | 7/13/2019 11:52:16 | 0.0200 ppm          |
|                    | 7/13/2019 11:54:33