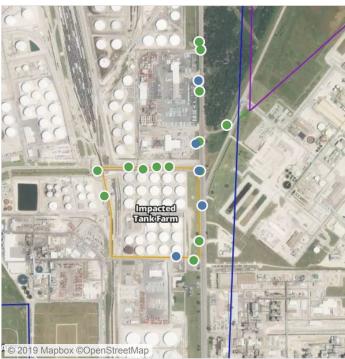

## Recent Benzene Detections

| Location Category  | Reading Date       | Range of Detections |
|--------------------|--------------------|---------------------|
| Division E         | 7/13/2019 11:03:24 | 0.1200 ppm          |
|                    | 7/13/2019 11:09:14 | 0.1700 ppm          |
|                    | 7/13/2019 11:35:07 | 0.0300 ppm          |
|                    | 7/13/2019 11:37:35 | 0.0200 ppm          |
|                    | 7/13/2019 11:32:54 | 0.0300 ppm          |
|                    | 7/13/2019 11:51:36 | 0.0200 ppm          |
|                    | 7/13/2019 11:58:40 | 0.0200 ppm          |
|                    | 7/13/2019 11:48:33 | 0.0900 ppm          |
|                    | 7/13/2019 11:52:16 | 0.0200 ppm          |
|                    | 7/13/2019 11:54:33 | 0.0200 ppm          |
| Impacted Tank Farm | 7/13/2019 11:10:36 | 0.0200 ppm          |