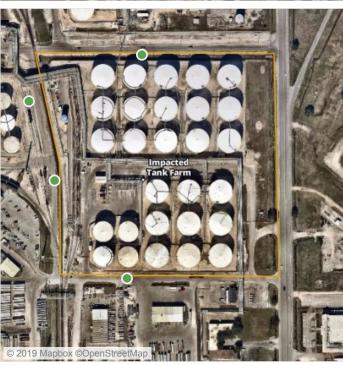

## Recent Benzene Detections

| Location Category  | Reading Date       | Range of Detections |
|--------------------|--------------------|---------------------|
| Division E         | 7/13/2019 11:03:24 | 0.1200 ppm          |
|                    | 7/13/2019 11:09:14 | 0.1700 ppm          |
|                    | 7/13/2019 11:35:07 | 0.0300 ppm          |
|                    | 7/13/2019 11:37:35 | 0.0200 ppm          |
|                    | 7/13/2019 11:32:54 | 0.0300 ppm          |
|                    | 7/13/2019 11:51:36 | 0.0200 ppm          |
|                    | 7/13/2019 11:58:40 | 0.0200 ppm          |
|                    | 7/13/2019 11:48:33 | 0.0900 ppm          |
|                    | 7/13/2019 11:52:16 | 0.0200 ppm          |
|                    | 7/13/2019 11:54:33 | 0.0200 ppm          |
| Impacted Tank Farm | 7/13/2019 11:10:36 | 0.0200 ppm          |