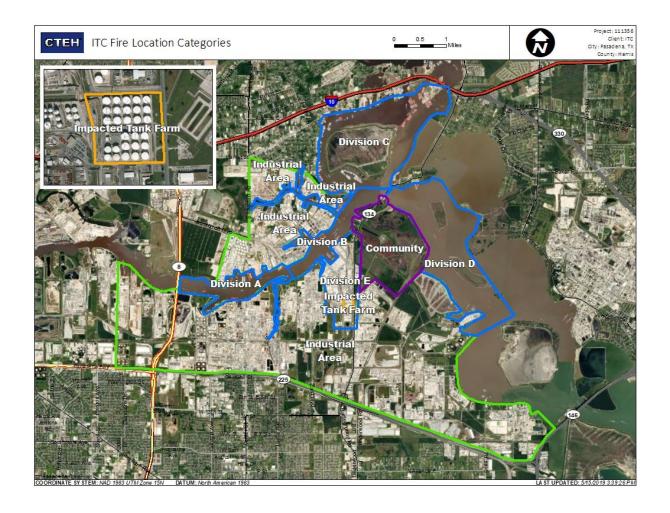

3/2019 5:00:00 AM



Recent Benzene Detections



### Reading Date

7/13/2019 5:00:00 AM to 7/13/2019 6:00:00 AM



Recent Benzene Detections



### Reading Date

7/13/2019 6:00:00 AM to 7/13/2019 7:00:00 AM



## Recent Benzene Detections

| Location Category | Reading Date       | Range of Detections |
|-------------------|--------------------|---------------------|
| Division E        | 7/13/2019 06:10:00 | 0.06000 ppm         |





### Reading Date

7/13/2019 7:00:00 AM to 7/13/2019 8:00:00 AM



## Recent Benzene Detections

| Location Category | Reading Date       | Range of Detections |
|-------------------|--------------------|---------------------|
| Division E        | 7/13/2019 07:36:57 | 0.02000 ppm         |
|                   | 7/13/2019 07:41:37 | 0.04000 ppm         |





### Reading Date

7/13/2019 8:00:00 AM to 7/13/2019 9:00:00 AM



## Recent Benzene Detections

| Location Category | Reading Date       | Range of Detections |
|-------------------|--------------------|---------------------|
| Division E        | 7/13/2019 08:05:55 | 0.0300 ppm          |
|                   | 7/13/2019 08:12:47 | 0.0300 ppm          |
|                   | 7/13/2019 08:17:46 | 0.1700 ppm          |
|                   | 7/13/2019 08:14:52 | 0.2100 ppm          |
|                   | 7/13/2019 08:20:06 | 0.0300 ppm          |
|                   | 7/13/2019 08:36:13 | 0.0300 ppm          |
|                   | 7/13/2019 08:33:41 | 0.0200 ppm          |
|                   | 7/13/2019 08:38:28 | 0.0200 ppm          |
|                   | 7/13/2019 08:57:53 | 0.0300 pp