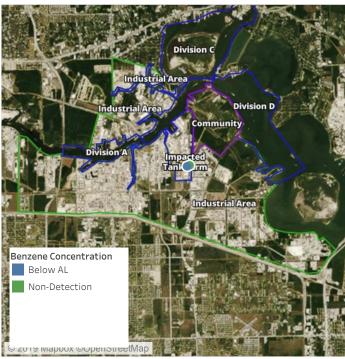

## Recent Benzene Detections

| Location Category  | Reading Date       | Range of Detections |
|--------------------|--------------------|---------------------|
| Division E         | 7/13/2019 11:03:24 | 0.1200 ppm          |
|                    | 7/13/2019 11:09:14 | 0.1700 ppm          |
|                    | 7/13/2019 11:35:07 | 0.0300 ppm          |
|                    | 7/13/2019 11:37:35 | 0.0200 ppm          |
|                    | 7/13/2019 11:32:54 | 0.0300 ppm          |
|                    | 7/13/2019 11:51:36 | 0.0200 ppm          |
|                    | 7/13/2019 11:58:40 | 0.0200 ppm          |
|                    | 7/13/2019 11:48:33 | 0.0900 ppm          |
|                    | 7/13/2019 11:52:16 | 0.0200 ppm          |
|                    | 7/13/2019 11:54:33 | 0.0200 ppm          |
| Impacted Tank Farm | 7/13/2019 11:10:36 | 0.0200 ppm          |