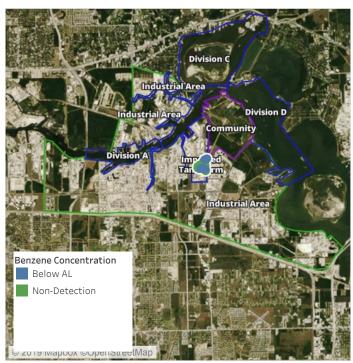

ne Detections

| Location Category | Reading Date       | Range of Detections |
|-------------------|--------------------|---------------------|
| Division E        | 7/13/2019 08:05:55 | 0.0300 ppm          |
|                   | 7/13/2019 08:12:47 | 0.0300 ppm          |
|                   | 7/13/2019 08:17:46 | 0.1700 ppm          |
|                   | 7/13/2019 08:14:52 | 0.2100 ppm          |
|                   | 7/13/2019 08:20:06 | 0.0300 ppm          |
|                   | 7/13/2019 08:36:13 | 0.0300 ppm          |
|                   | 7/13/2019 08:33:41 | 0.0200 ppm          |
|                   | 7/13/2019 08:38:28 | 0.0200 ppm          |
|                   | 7/13/2019 08:57:53 | 0.0300 ppm          |





### Reading Date

7/13/2019 9:00:00 AM to 7/13/2019 10:00:00 AM



## Recent Benzene Detections

| Location Category | Reading Date       | Range of Detections |
|-------------------|--------------------|---------------------|
| Division E        | 7/13/2019 09:01:19 | 0.1400 ppm          |
|                   | 7/13/2019 09:11:31 | 0.0700 ppm          |
|                   | 7/13/2019 09:18:42 | 0.0200 ppm          |
|                   | 7/13/2019 09:21:28 | 0.0200 ppm          |
|                   | 7/13/2019 09:32:23 | 0.0700 ppm          |
|                   | 7/13/2019 09:34:14 | 0.0400 ppm          |
|                   | 7/13/2019 09:29:51 | 0.0800 ppm          |
|                   | 7/13/2019 09:46:55 | 0.0500 ppm          |
|                   | 7/13/2019 09:45:07 | 0.0200 ppm          |
|                   | 7/13/2019 09:49:07 | 0.1700 ppm