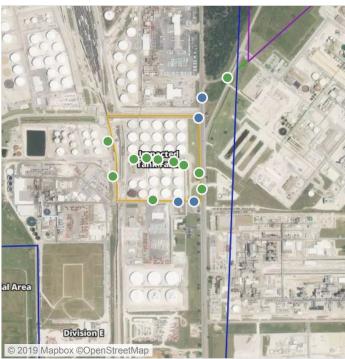

| 7/13/2019 13:02:35 | 0.1300 ppm          |
|                   | 7/13/2019 13:00:46 | 0.0200 ppm          |
|                   | 7/13/2019 13:35:26 | 0.0200 ppm          |
|                   | 7/13/2019 13:47:37 | 0.1000 ppm          |
|                   | 7/13/2019 13:50:07 | 0.1100 ppm          |





### Reading Date

7/13/2019 2:00:00 PM to 7/13/2019 3:00:00 PM



## Recent Benzene Detections

| Location Category | Reading Date       | Range of Detections |
|-------------------|--------------------|---------------------|
| Division E        | 7/13/2019 14:04:43 | 0.1600 ppm          |
|                   | 7/13/2019 14:02:40 | 0.1700 ppm          |
|                   | 7/13/2019 14:58:33 | 0.0200 ppm          |
|                   | 7/13/2019 14:55:52 | 0.0200 ppm          |





### Reading Date

7/13/2019 3:00:00 PM to 7/13/2019 4:00:00 PM



## Recent Benzene Detections

| Location Category | Reading Date       | Range of Detections |
|-------------------|--------------------|---------------------|
| Division E        | 7/13/2019 15:07:25 | 0.0200 ppm          |
|                   | 7/13/2019 15:20:51 | 0.0200 ppm          |
|                   | 7/13/2019 15:23:02 | 0.1200 ppm          |
|                   | 7/13/2019 15:25:03 | 0.0600 ppm          |
|                   | 7/13/2019 15:59:38 | 0.1400 ppm          |





### Reading Date

7/13/2019 4:00:00 PM to 7/13/2019 5:00:00 PM



## Recent Benzene Detections

| Location Category | Reading Date       | Range of Detections |
|-------------------|--------------------|---------------------|
| Division E