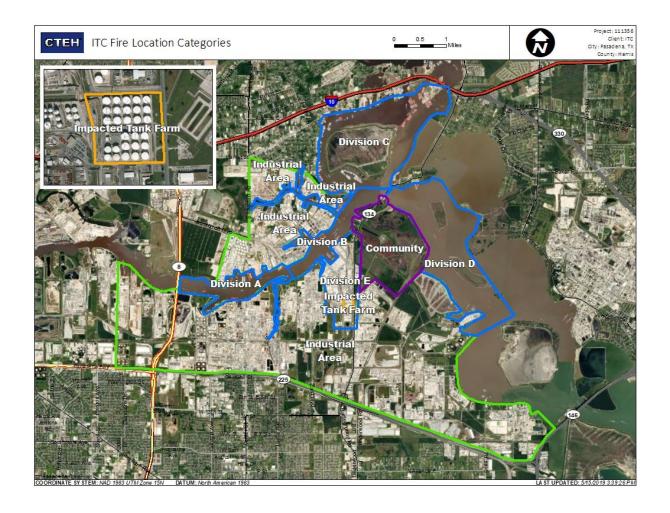

13/2019 11:58:40 | 0.0200 ppm          |
|                    | 7/13/2019 11:48:33 | 0.0900 ppm          |
|                    | 7/13/2019 11:52:16 | 0.0200 ppm          |
|                    | 7/13/2019 11:54:33 | 0.0200 ppm          |
| Impacted Tank Farm | 7/13/2019 11:10:36 | 0.0200 ppm          |





### Reading Date

7/13/2019 12:00:00 PM to 7/13/2019 1:00:00 PM



## Recent Benzene Detections

| Location Category | Reading Date       | Range of Detections |
|-------------------|--------------------|---------------------|
| Division E        | 7/13/2019 12:08:22 | 0.0600 ppm          |
|                   | 7/13/2019 12:04:02 | 0.1200 ppm          |
|                   | 7/13/2019 12:36:43 | 0.0200 ppm          |
|                   | 7/13/2019 12:50:06 | 0.0200 ppm          |





### Reading Date

7/13/2019 1:00:00 PM to 7/13/2019 2:00:00 PM



## Recent Benzene Detections

| Location Category | Reading Date       | Range of Detections |
|-------------------|--------------------|---------------------|
| Division E        | 7/13/2019 13:02:35 | 0.1300 ppm          |
|                   | 7/13/2019 13:00:46 | 0.0200 ppm          |
|                   | 7/13/2019 13:35:26 | 0.0200 ppm          |
|                   | 7/13/2019 13:47:37 | 0.1000 ppm          |
|                   | 7/13/2019 13:50:07 | 0.1100 ppm          |





### Reading Date

7/13/2019 2:00:00 PM to 7/13/2019 3:00:00 PM



## Recent Benzene Detections

| Location Category | Reading Date       | Range of Detections |
|-------------------|--------------------|---------------------|
| Division E