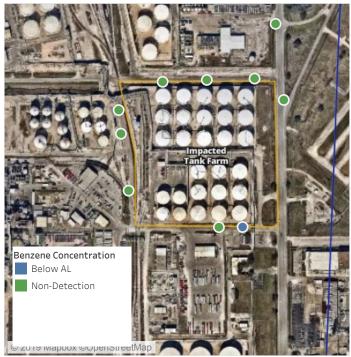

## Recent Benzene Detections

| Location Category | Reading Date       | Range of Detections |
|-------------------|--------------------|---------------------|
| Division E        | 7/12/2019 23:35:00 | 0.1600 ppm          |

## Recent Benzene Detections

| Location Category | Reading Date       | Range of Detections |
|-------------------|--------------------|---------------------|
| Division E        | 7/13/2019 02:55:00 | 0.02000 ppm         |

## Recent Benzene Detections

| Location Category | Reading Date       | Range of Detections |
|-------------------|--------------------|---------------------|
| Division E        | 7/13/2019 03:15:00 | 0.03000 ppm         |