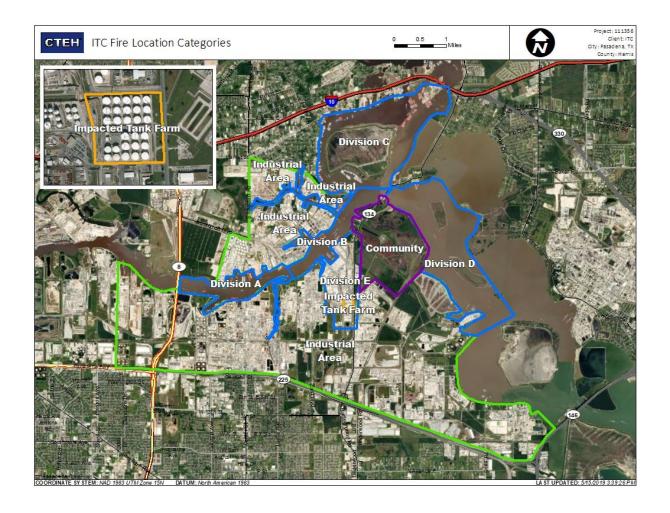

2000 ppm         |



### Reading Date

7/13/2019 3:00:00 AM to 7/13/2019 4:00:00 AM



## Recent Benzene Detections

| Location Category | Reading Date       | Range of Detections |
|-------------------|--------------------|---------------------|
| Division E        | 7/13/2019 03:15:00 | 0.03000 ppm         |



### Reading Date

7/13/2019 4:00:00 AM to 7/13/2019 5:00:00 AM



Recent Benzene Detections



### Reading Date

7/13/2019 5:00:00 AM to 7/13/2019 6:00:00 AM



Recent Benzene Detections



### Reading Date

7/13/2019 6:00:00 AM to 7/13/2019 7:00:00 AM



## Recent Benzene Detections

| Location Category | Reading Date       | Range of Detections |
|-------------------|--------------------|---------------------|
| Division E        | 7/13/2019 06:10:00 | 0.06000 ppm         |





### Reading Date

7/13/2019 7:00:00 AM to 7/13/2019 8:00:00 AM



## Recent Benzene Detections

| Location Category | Reading Date       | Range of Detections |
|-------------------|--------------------|---------------------|
| Division E        | 7/13/2019 07:36:57 | 0.02000 ppm         |
|                   | 7/13/2019 07:41:37 | 0.04000 ppm         |





### Reading Date

7/13/2019 8:00:00 AM to 7/13/2019 9:00:00 AM



## Recent Benzene Detections

| Location Category | Reading Date       | Range of Detections |
|-------------------|--------------------|---------------------|
| Division E        | 7/13/2019 08:05:55 | 0.0300 ppm          |
|                   | 7/13/2019 08:12:47 | 0.0300 ppm          |
|                   | 7/13/2019 08:17:46 | 0.1700 ppm          |
|