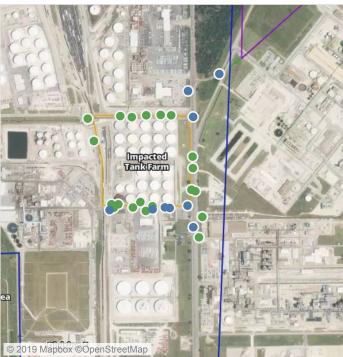

Date

7/13/2019 8:00:00 AM to 7/13/2019 9:00:00 AM



## Recent Benzene Detections

| Location Category | Reading Date       | Range of Detections |
|-------------------|--------------------|---------------------|
| Division E        | 7/13/2019 08:05:55 | 0.0300 ppm          |
|                   | 7/13/2019 08:12:47 | 0.0300 ppm          |
|                   | 7/13/2019 08:17:46 | 0.1700 ppm          |
|                   | 7/13/2019 08:14:52 | 0.2100 ppm          |
|                   | 7/13/2019 08:20:06 | 0.0300 ppm          |
|                   | 7/13/2019 08:36:13 | 0.0300 ppm          |
|                   | 7/13/2019 08:33:41 | 0.0200 ppm          |
|                   | 7/13/2019 08:38:28 | 0.0200 ppm          |
|                   | 7/13/2019 08:57:53 | 0.0300 ppm          |





### Reading Date

7/13/2019 9:00:00 AM to 7/13/2019 10:00:00 AM



## Recent Benzene Detections

| Location Category | Reading Date       | Range of Detections |
|-------------------|--------------------|---------------------|
| Division E        | 7/13/2019 09:01:19 | 0.1400 ppm          |
|                   | 7/13/2019 09:11:31 | 0.0700 ppm          |
|                   | 7/13/2019 09:18:42 | 0.0200 ppm          |
|                   | 7/13/2019 09:21:28 | 0.0200 ppm          |
|                   | 7/13/2019 09:32:23 | 0.0700 ppm          |
|                   | 7/13/2019 09:34:14 | 0.0400 ppm          |
|                   | 7/13/2019 09:29:51 | 0.0800 ppm          |
|                   | 7/13/2019 09:46:55 | 0.0500 ppm          |
|                   | 7/13/2019 09:45:07 | 0.0200