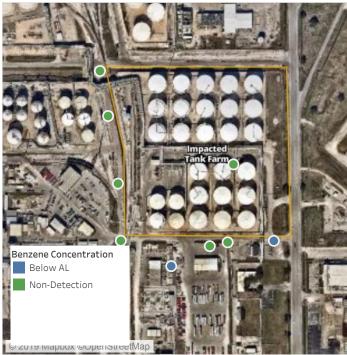

## Recent Benzene Detections

| Location Category  | Reading Date       | Range of Detections |
|--------------------|--------------------|---------------------|
| Division E         | 7/13/2019 11:03:24 | 0.1200 ppm          |
|                    | 7/13/2019 11:09:14 | 0.1700 ppm          |
|                    | 7/13/2019 11:35:07 | 0.0300 ppm          |
|                    | 7/13/2019 11:37:35 | 0.0200 ppm          |
|                    | 7/13/2019 11:32:54 | 0.0300 ppm          |
|                    | 7/13/2019 11:51:36 | 0.0200 ppm          |
|                    | 7/13/2019 11:58:40 | 0.0200 ppm          |
|                    | 7/13/2019 11:48:33 | 0.0900 ppm          |
|                    | 7/13/2019 11:52:16 | 0.0200 ppm          |
|                    | 7/13/2019 11:54:33 | 0.0200 ppm          |
| Impacted Tank Farm | 7/13/2019 11:10:36 | 0.0200 ppm          |