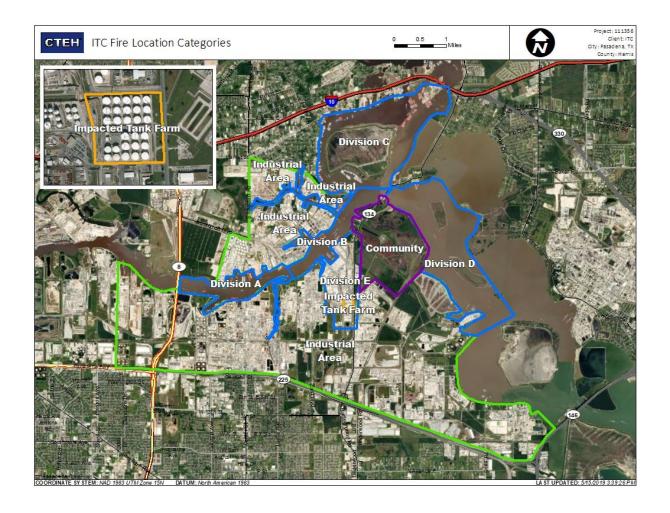

| 7/13/2019 14:04:43 | 0.1600 ppm          |
|                   | 7/13/2019 14:02:40 | 0.1700 ppm          |
|                   | 7/13/2019 14:58:33 | 0.0200 ppm          |
|                   | 7/13/2019 14:55:52 | 0.0200 ppm          |





### Reading Date

7/13/2019 3:00:00 PM to 7/13/2019 4:00:00 PM



## Recent Benzene Detections

| Location Category | Reading Date       | Range of Detections |
|-------------------|--------------------|---------------------|
| Division E        | 7/13/2019 15:07:25 | 0.0200 ppm          |
|                   | 7/13/2019 15:20:51 | 0.0200 ppm          |
|                   | 7/13/2019 15:23:02 | 0.1200 ppm          |
|                   | 7/13/2019 15:25:03 | 0.0600 ppm          |
|                   | 7/13/2019 15:59:38 | 0.1400 ppm          |





### Reading Date

7/13/2019 4:00:00 PM to 7/13/2019 5:00:00 PM



## Recent Benzene Detections

| Location Category | Reading Date       | Range of Detections |
|-------------------|--------------------|---------------------|
| Division E        | 7/13/2019 16:02:11 | 0.1700 ppm          |
|                   | 7/13/2019 16:04:32 | 0.0600 ppm          |





### Reading Date

7/13/2019 5:00:00 PM to 7/13/2019 6:00:00 PM



## Recent Benzene Detections

| Location Category | Reading Date       | Range of Detections |
|-------------------|--------------------|---------------------|
| Division E        | 7/13/2019 17:05:29 | 0.02000 ppm         |
|                   | 7/13/2019 17:20:08 | 0.06000 ppm         |
|                   | 7/13/2019 17:24:41 | 0.03000 ppm         |
|