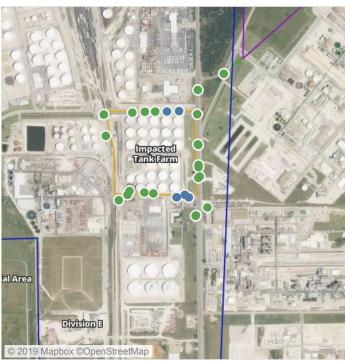

| 7/13/2019 14:04:43 | 0.1600 ppm          |
|                   | 7/13/2019 14:02:40 | 0.1700 ppm          |
|                   | 7/13/2019 14:58:33 | 0.0200 ppm          |
|                   | 7/13/2019 14:55:52 | 0.0200 ppm          |





### Reading Date

7/13/2019 3:00:00 PM to 7/13/2019 4:00:00 PM



## Recent Benzene Detections

| Location Category | Reading Date       | Range of Detections |
|-------------------|--------------------|---------------------|
| Division E        | 7/13/2019 15:07:25 | 0.0200 ppm          |
|                   | 7/13/2019 15:20:51 | 0.0200 ppm          |
|                   | 7/13/2019 15:23:02 | 0.1200 ppm          |
|                   | 7/13/2019 15:25:03 | 0.0600 ppm          |
|                   | 7/13/2019 15:59:38 | 0.1400 ppm          |





### Reading Date

7/13/2019 4:00:00 PM to 7/13/2019 5:00:00 PM



## Recent Benzene Detections

| Location Category | Reading Date       | Range of Detections |
|-------------------|--------------------|---------------------|
| Division E        | 7/13/2019 16:02:11 | 0.1700 ppm          |
|                   | 7/13/2019 16:04:32 | 0.0600 ppm          |





### Reading Date

7/13/2019 5:00:00 PM to 7/13/2019 6:00:00 PM



## Recent Benzene Detections

| Location Category | Reading Date       | Range of Detections |
|-------------------|--------------------|---------------------|
| Division E        | 7/13/2019 17:05:29 | 0.02000 ppm         |
|                   | 7/13/2019 17:20:08 | 0.06000 ppm         |
|                   | 7/13/2019 17:24:41 | 0.03000 ppm         |
|