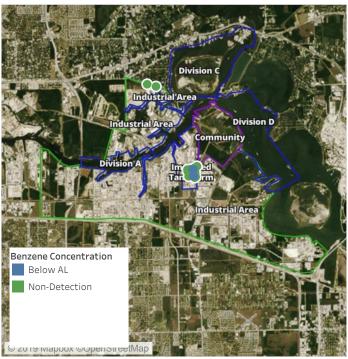

| 7/13/2019 13:00:46 | 0.0200 ppm          |
|                   | 7/13/2019 13:35:26 | 0.0200 ppm          |
|                   | 7/13/2019 13:47:37 | 0.1000 ppm          |
|                   | 7/13/2019 13:50:07 | 0.1100 ppm          |





### Reading Date

7/13/2019 2:00:00 PM to 7/13/2019 3:00:00 PM



## Recent Benzene Detections

| Location Category | Reading Date       | Range of Detections |
|-------------------|--------------------|---------------------|
| Division E        | 7/13/2019 14:04:43 | 0.1600 ppm          |
|                   | 7/13/2019 14:02:40 | 0.1700 ppm          |
|                   | 7/13/2019 14:58:33 | 0.0200 ppm          |
|                   | 7/13/2019 14:55:52 | 0.0200 ppm          |





### Reading Date

7/13/2019 3:00:00 PM to 7/13/2019 4:00:00 PM



## Recent Benzene Detections

| Location Category | Reading Date       | Range of Detections |
|-------------------|--------------------|---------------------|
| Division E        | 7/13/2019 15:07:25 | 0.0200 ppm          |
|                   | 7/13/2019 15:20:51 | 0.0200 ppm          |
|                   | 7/13/2019 15:23:02 | 0.1200 ppm          |
|                   | 7/13/2019 15:25:03 | 0.0600 ppm          |
|                   | 7/13/2019 15:59:38 | 0.1400 ppm          |





### Reading Date

7/13/2019 4:00:00 PM to 7/13/2019 5:00:00 PM



## Recent Benzene Detections

| Location Category | Reading Date       | Range of Detections |
|-------------------|--------------------|---------------------|
| Division E        | 7/13/2019 16:02:11 | 0.1700 ppm          |
|