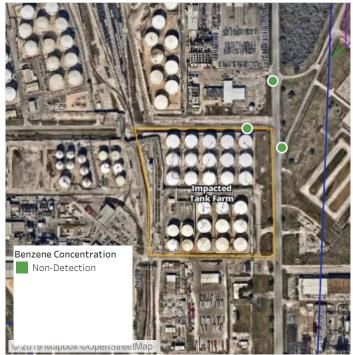

7/13/2019 1:00:00 AM



Recent Benzene Detections



### Reading Date

7/13/2019 1:00:00 AM to 7/13/2019 2:00:00 AM



Recent Benzene Detections



### Reading Date

7/13/2019 2:00:00 AM to 7/13/2019 3:00:00 AM



## Recent Benzene Detections

| Location Category | Reading Date       | Range of Detections |
|-------------------|--------------------|---------------------|
| Division E        | 7/13/2019 02:55:00 | 0.02000 ppm         |



### Reading Date

7/13/2019 3:00:00 AM to 7/13/2019 4:00:00 AM



## Recent Benzene Detections

| Location Category | Reading Date       | Range of Detections |
|-------------------|--------------------|---------------------|
| Division E        | 7/13/2019 03:15:00 | 0.03000 ppm         |



### Reading Date

7/13/2019 4:00:00 AM to 7/13/2019 5:00:00 AM



Recent Benzene Detections



### Reading Date

7/13/2019 5:00:00 AM to 7/13/2019 6:00:00 AM



Recent Benzene Detections



### Reading Date

7/13/2019 6:00:00 AM to 7/13/2019 7:00:00 AM



## Recent Benzene Detections

| Location Category | Reading Date       | Range of Detections |
|-------------------|--------------------|---------------------|
| Division E        | 7/13/2019 06:10:00 | 0.06000 ppm         |





### Reading Date

7/13/2019 7:00:00 AM to 7/13/2019 8:00:00 AM



## Recent Benzene Detections

| Location Category | Reading Date       | Range of Detections |
|-------------------|--------------------|---------------------|
| Division E        | 7/13/2019 07:36:57 | 0.02000 ppm         |
|                   | 7/13/2019 07:41:37 | 0.04000 ppm         |





### Reading Date