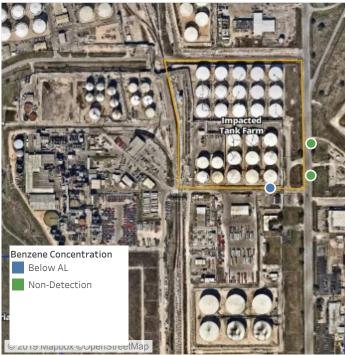

13/2019 12:00:00 AM



## Recent Benzene Detections

| Location Category | Reading Date       | Range of Detections |
|-------------------|--------------------|---------------------|
| Division E        | 7/12/2019 23:35:00 | 0.1600 ppm          |



### Reading Date

7/13/2019 12:00:00 AM to 7/13/2019 1:00:00 AM



Recent Benzene Detections



### Reading Date

7/13/2019 1:00:00 AM to 7/13/2019 2:00:00 AM



Recent Benzene Detections



### Reading Date

7/13/2019 2:00:00 AM to 7/13/2019 3:00:00 AM



## Recent Benzene Detections

| Location Category | Reading Date       | Range of Detections |
|-------------------|--------------------|---------------------|
| Division E        | 7/13/2019 02:55:00 | 0.02000 ppm         |



### Reading Date

7/13/2019 3:00:00 AM to 7/13/2019 4:00:00 AM



## Recent Benzene Detections

| Location Category | Reading Date       | Range of Detections |
|-------------------|--------------------|---------------------|
| Division E        | 7/13/2019 03:15:00 | 0.03000 ppm         |



### Reading Date

7/13/2019 4:00:00 AM to 7/13/2019 5:00:00 AM



Recent Benzene Detections



### Reading Date

7/13/2019 5:00:00 AM to 7/13/2019 6:00:00 AM



Recent Benzene Detections



### Reading Date

7/13/2019 6:00:00 AM to 7/13/2019 7:00:00 AM



## Recent Benzene Detections

| Location Category | Reading Date       | Range of Detections |
|-------------------|--------------------|---------------------|
| Division E        | 7/13/2019 06:10:00 | 0.06000 ppm         |





### Reading Date

7/13/2019 7:00:00 AM to 7/13/2019 8:00:00 AM



## Recent Benzene