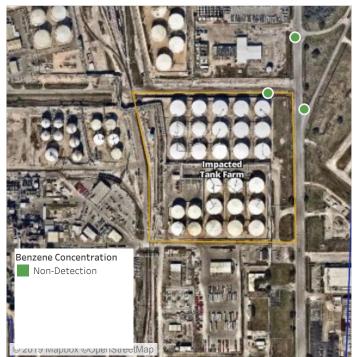

## Recent Benzene Detections

| Location Category | Reading Date       | Range of Detections |
|-------------------|--------------------|---------------------|
| Division E        | 7/12/2019 23:35:00 | 0.1600 ppm          |