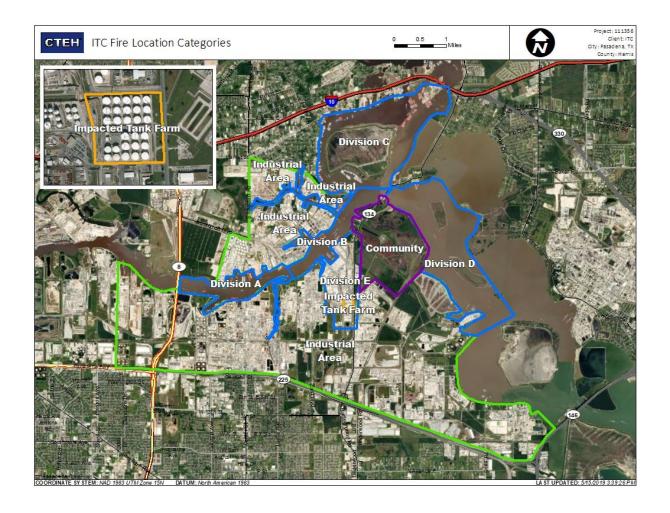

te

7/13/2019 8:00:00 AM to 7/13/2019 9:00:00 AM



## Recent Benzene Detections

| Location Category | Reading Date       | Range of Detections |
|-------------------|--------------------|---------------------|
| Division E        | 7/13/2019 08:05:55 | 0.0300 ppm          |
|                   | 7/13/2019 08:12:47 | 0.0300 ppm          |
|                   | 7/13/2019 08:17:46 | 0.1700 ppm          |
|                   | 7/13/2019 08:14:52 | 0.2100 ppm          |
|                   | 7/13/2019 08:20:06 | 0.0300 ppm          |
|                   | 7/13/2019 08:36:13 | 0.0300 ppm          |
|                   | 7/13/2019 08:33:41 | 0.0200 ppm          |
|                   | 7/13/2019 08:38:28 | 0.0200 ppm          |
|                   | 7/13/2019 08:57:53 | 0.0300 ppm          |





### Reading Date

7/13/2019 9:00:00 AM to 7/13/2019 10:00:00 AM



## Recent Benzene Detections

| Location Category | Reading Date       | Range of Detections |
|-------------------|--------------------|---------------------|
| Division E        | 7/13/2019 09:01:19 | 0.1400 ppm          |
|                   | 7/13/2019 09:11:31 | 0.0700 ppm          |
|                   | 7/13/2019 09:18:42 | 0.0200 ppm          |
|                   | 7/13/2019 09:21:28 | 0.0200 ppm          |
|                   | 7/13/2019 09:32:23 | 0.0700 ppm          |
|                   | 7/13/2019 09:34:14 | 0.0400 ppm          |
|                   | 7/13/2019 09:29:51 | 0.0800 ppm          |
|                   | 7/13/2019 09:46:55 | 0.0500 ppm          |
|                   | 7/13/2019 09:45:07 | 0.0200 p