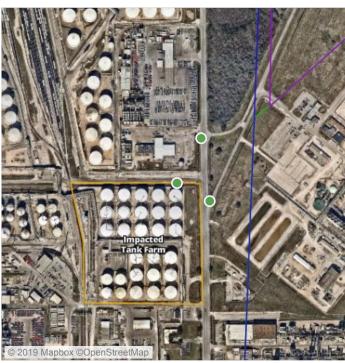

t Benzene Detections



### Reading Date

7/13/2019 1:00:00 AM to 7/13/2019 2:00:00 AM



Recent Benzene Detections



### Reading Date

7/13/2019 2:00:00 AM to 7/13/2019 3:00:00 AM



## Recent Benzene Detections

| Location Category | Reading Date       | Range of Detections |
|-------------------|--------------------|---------------------|
| Division E        | 7/13/2019 02:55:00 | 0.02000 ppm         |



### Reading Date

7/13/2019 3:00:00 AM to 7/13/2019 4:00:00 AM



## Recent Benzene Detections

| Location Category | Reading Date       | Range of Detections |
|-------------------|--------------------|---------------------|
| Division E        | 7/13/2019 03:15:00 | 0.03000 ppm         |



### Reading Date

7/13/2019 4:00:00 AM to 7/13/2019 5:00:00 AM



Recent Benzene Detections



### Reading Date

7/13/2019 5:00:00 AM to 7/13/2019 6:00:00 AM



Recent Benzene Detections



### Reading Date

7/13/2019 6:00:00 AM to 7/13/2019 7:00:00 AM



## Recent Benzene Detections

| Location Category | Reading Date       | Range of Detections |
|-------------------|--------------------|---------------------|
| Division E        | 7/13/2019 06:10:00 | 0.06000 ppm         |





### Reading Date

7/13/2019 7:00:00 AM to 7/13/2019 8:00:00 AM



## Recent Benzene Detections

| Location Category | Reading Date       | Range of Detections |
|-------------------|--------------------|---------------------|
| Division E        | 7/13/2019 07:36:57 | 0.02000 ppm         |
|                   | 7/13/2019 07:41:37 | 0.04000 ppm         |





### Reading Date

7/13/2019 8:00:00 AM to 7/13