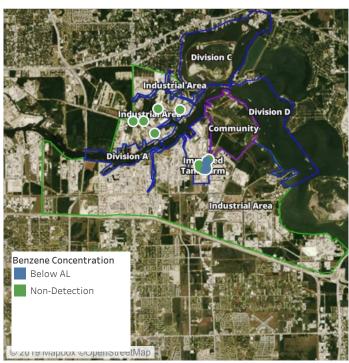

| 7/13/2019 12:04:02 | 0.1200 ppm          |
|                   | 7/13/2019 12:36:43 | 0.0200 ppm          |
|                   | 7/13/2019 12:50:06 | 0.0200 ppm          |





### Reading Date

7/13/2019 1:00:00 PM to 7/13/2019 2:00:00 PM



## Recent Benzene Detections

| Location Category | Reading Date       | Range of Detections |
|-------------------|--------------------|---------------------|
| Division E        | 7/13/2019 13:02:35 | 0.1300 ppm          |
|                   | 7/13/2019 13:00:46 | 0.0200 ppm          |
|                   | 7/13/2019 13:35:26 | 0.0200 ppm          |
|                   | 7/13/2019 13:47:37 | 0.1000 ppm          |
|                   | 7/13/2019 13:50:07 | 0.1100 ppm          |





### Reading Date

7/13/2019 2:00:00 PM to 7/13/2019 3:00:00 PM



## Recent Benzene Detections

| Location Category | Reading Date       | Range of Detections |
|-------------------|--------------------|---------------------|
| Division E        | 7/13/2019 14:04:43 | 0.1600 ppm          |
|                   | 7/13/2019 14:02:40 | 0.1700 ppm          |
|                   | 7/13/2019 14:58:33 | 0.0200 ppm          |
|                   | 7/13/2019 14:55:52 | 0.0200 ppm          |





### Reading Date

7/13/2019 3:00:00 PM to 7/13/2019 4:00:00 PM



## Recent Benzene Detections

| Location Category | Reading Date       | Range of Detections |
|-------------------|--------------------|---------------------|
| Division E        | 7/13/2019 15:07:25 | 0.0200 ppm          |
|                   | 7/13/2019 15:20:51 | 0.0200 ppm          |
|