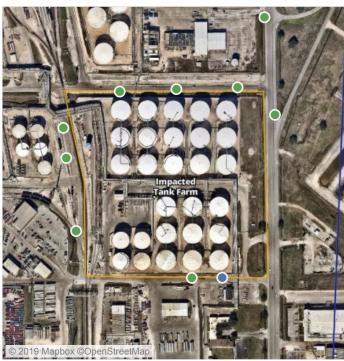

## Recent Benzene Detections

| Location Category | Reading Date       | Range of Detections |
|-------------------|--------------------|---------------------|
| Division E        | 7/13/2019 06:10:00 | 0.06000 ppm         |

## Recent Benzene Detections

| Location Category | Reading Date       | Range of Detections |
|-------------------|--------------------|---------------------|
| Division E        | 7/13/2019 07:36:57 | 0.02000 ppm         |
|                   | 7/13/2019 07:41:37 | 0.04000 ppm         |