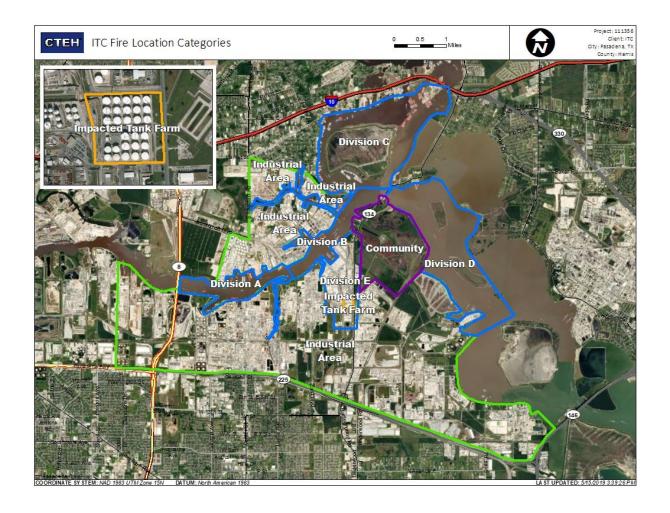

| 7/13/2019 13:02:35 | 0.1300 ppm          |
|                   | 7/13/2019 13:00:46 | 0.0200 ppm          |
|                   | 7/13/2019 13:35:26 | 0.0200 ppm          |
|                   | 7/13/2019 13:47:37 | 0.1000 ppm          |
|                   | 7/13/2019 13:50:07 | 0.1100 ppm          |





### Reading Date

7/13/2019 2:00:00 PM to 7/13/2019 3:00:00 PM



## Recent Benzene Detections

| Location Category | Reading Date       | Range of Detections |
|-------------------|--------------------|---------------------|
| Division E        | 7/13/2019 14:04:43 | 0.1600 ppm          |
|                   | 7/13/2019 14:02:40 | 0.1700 ppm          |
|                   | 7/13/2019 14:58:33 | 0.0200 ppm          |
|                   | 7/13/2019 14:55:52 | 0.0200 ppm          |





### Reading Date

7/13/2019 3:00:00 PM to 7/13/2019 4:00:00 PM



## Recent Benzene Detections

| Location Category | Reading Date       | Range of Detections |
|-------------------|--------------------|---------------------|
| Division E        | 7/13/2019 15:07:25 | 0.0200 ppm          |
|                   | 7/13/2019 15:20:51 | 0.0200 ppm          |
|                   | 7/13/2019 15:23:02 | 0.1200 ppm          |
|                   | 7/13/2019 15:25:03 | 0.0600 ppm          |
|                   | 7/13/2019 15:59:38 | 0.1400 ppm          |





### Reading Date

7/13/2019 4:00:00 PM to 7/13/2019 5:00:00 PM



## Recent Benzene Detections

| Location Category | Reading Date       | Range of Detections |
|-------------------|--------------------|---------------------|
| Division E