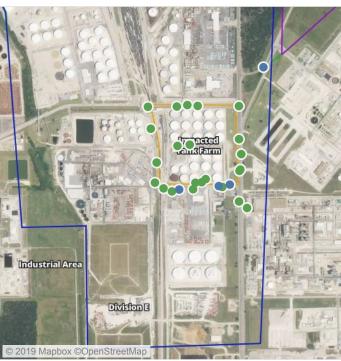

## Recent Benzene Detections

| Location Category  | Reading Date       | Range of Detections |
|--------------------|--------------------|---------------------|
| Division E         | 7/13/2019 11:03:24 | 0.1200 ppm          |
|                    | 7/13/2019 11:09:14 | 0.1700 ppm          |
|                    | 7/13/2019 11:35:07 | 0.0300 ppm          |
|                    | 7/13/2019 11:37:35 | 0.0200 ppm          |
|                    | 7/13/2019 11:32:54 | 0.0300 ppm          |
|                    | 7/13/2019 11:51:36 | 0.0200 ppm          |
|                    | 7/13/2019 11:58:40 | 0.0200 ppm          |
|                    | 7/13/2019 11:48:33 | 0.0900 ppm          |
|                    | 7/13/2019 11:52:16 | 0.0200 ppm          |
|                    | 7/13/2019 11:54:33 | 0.0200 ppm          |
| Impacted Tank Farm | 7/13/2019 11:10:36 | 0.0200 ppm          |