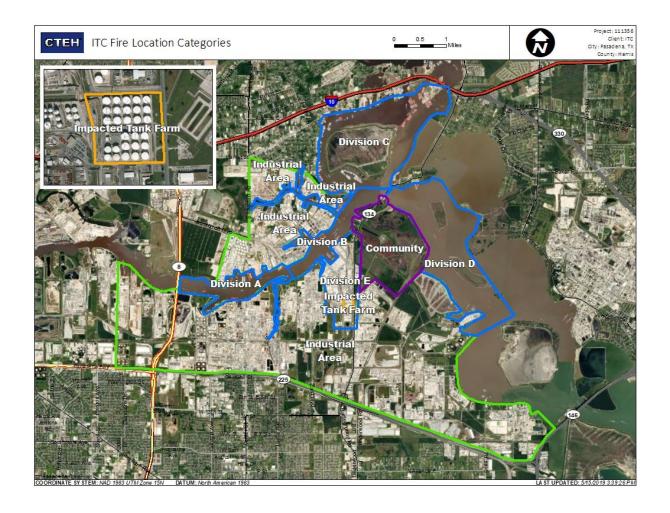

ns |
|--------------------|--------------------|---------------------|
| Division E         | 7/13/2019 11:03:24 | 0.1200 ppm          |
|                    | 7/13/2019 11:09:14 | 0.1700 ppm          |
|                    | 7/13/2019 11:35:07 | 0.0300 ppm          |
|                    | 7/13/2019 11:37:35 | 0.0200 ppm          |
|                    | 7/13/2019 11:32:54 | 0.0300 ppm          |
|                    | 7/13/2019 11:51:36 | 0.0200 ppm          |
|                    | 7/13/2019 11:58:40 | 0.0200 ppm          |
|                    | 7/13/2019 11:48:33 | 0.0900 ppm          |
|                    | 7/13/2019 11:52:16 | 0.0200 ppm          |
|                    | 7/13/2019 11:54:33 | 0.0200 ppm          |
| Impacted Tank Farm | 7/13/2019 11:10:36 | 0.0200 ppm          |





### Reading Date

7/13/2019 12:00:00 PM to 7/13/2019 1:00:00 PM



## Recent Benzene Detections

| Location Category | Reading Date       | Range of Detections |
|-------------------|--------------------|---------------------|
| Division E        | 7/13/2019 12:08:22 | 0.0600 ppm          |
|                   | 7/13/2019 12:04:02 | 0.1200 ppm          |
|                   | 7/13/2019 12:36:43 | 0.0200 ppm          |
|                   | 7/13/2019 12:50:06 | 0.0200 ppm          |





### Reading Date

7/13/2019 1:00:00 PM to 7/13/2019 2:00:00 PM



## Recent Benzene Detections

| Location Category | Reading Date       | Range of Detections |
|-------------------|--------------------|---------------------|
| Division E        | 7/13/2019 13:02:35 | 0.1300 ppm          |
|