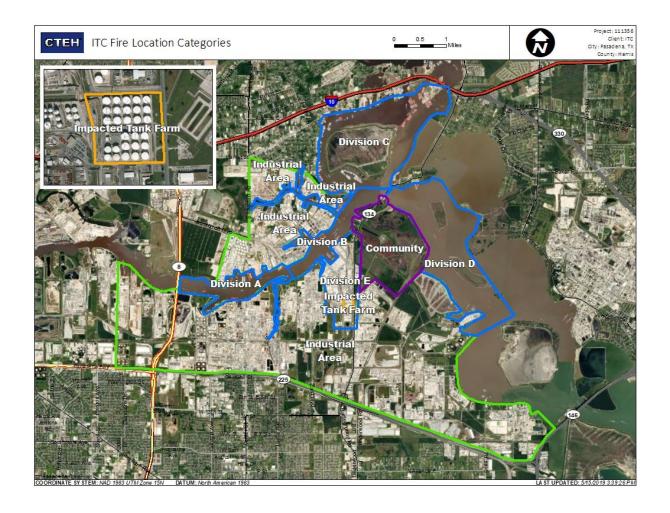

## Recent Benzene Detections

| Location Category | Reading Date       | Range of Detections |
|-------------------|--------------------|---------------------|
| Division E        | 7/12/2019 23:35:00 | 0.1600 ppm          |

## Recent Benzene Detections

| Location Category | Reading Date       | Range of Detections |
|-------------------|--------------------|---------------------|
| Division E        | 7/13/2019 02:55:00 | 0.02000 ppm         |

## Recent Benzene Detections

| Location Category | Reading Date       | Range of Detections |
|-------------------|--------------------|---------------------|
| Division E        | 7/13/2019 03:15:00 | 0.03000 ppm         |

## Recent Benzene Detections

| Location Category | Reading Date       | Range of Detections |
|-------------------|--------------------|---------------------|
| Division E        | 7/13/2019 06:10:00 | 0.06000 ppm         |

## Recent Benzene Detections

| Location Category | Reading Date       | Range of Detections |
|-------------------|--------------------|---------------------|
| Division E        | 7/13/2019 07:36:57 | 0.02000 ppm         |
|                   | 7/13/2019 07:41:37 | 0.04000 ppm         |

## Recent Benzene Detections

| Location Category | Reading Date       | Range of Detections |
|-------------------|--------------------|---------------------|
| Division E        | 7/13/2019 08:05:55 | 0.0300 ppm          |
|                   | 7/13/2019 08:12:47 | 0.0300 ppm          |
|                   | 7/13/2019 08:17:46 | 0.1700 ppm          |
|                   | 7/13/2019 08:14:52 | 0.2100 ppm          |
|                   | 7/13/2019 08:20:06 | 0.0300 ppm          |
|                   | 7/13/2019 08:36:13 | 0.0300 ppm          |
|                   | 7/13/2019 08:33:41 | 0.0200 ppm          |
|                   | 7/13/2019 08:38:28 | 0.0200 ppm          |
|                   | 7/13/2019 08:57:53 | 0.0300 ppm          |

## Recent Benzene Detections

| Location Category | Reading Date       | Range of Detections |
|-------------------|--------------------|---------------------|
| Division E        | 7/13/2019 09:01:19 | 0.1400 ppm          |
|                   | 7/13/2019 09:11:31 | 0.0700 ppm          |
|                   | 7/13/2019 09:18:42 | 0.0200 ppm          |
|                   | 7/13/2019 09:21:28 | 0.0200 ppm          |
|                   | 7/13/2019 09:32:23 | 0.0700 ppm          |
|                   | 7/13/2019 09:34:14 | 0.0400 ppm          |
|                   | 7/13/2019 09:29:51 | 0.0800 ppm          |
|                   | 7/13/2019 09:46:55 | 0.0500 ppm          |
|                   | 7/13/2019 09:45:07 | 0.0200 ppm          |
|                   | 7/13/2019 09:49:07 | 0.1700 ppm          |

## Recent Benzene Detections

| Location Category | Reading Date       | Range of Detections |
|-------------------|--------------------|---------------------|
| Division E        | 7/13/2019 10:20:19 | 0.0300 ppm          |
|                   | 7/13/2019 10:24:24 | 0.0300 ppm          |
|                   | 7/13/2019 10:27:07 | 0.0200 ppm          |
|                   | 7/13/2019 10:56:06 | 0.2500 ppm          |
|                   | 7/13/2019 10:49:27 | 0.0200 ppm          |

## Recent Benzene Detections

| Location Category  | Reading Date       | Range of Detections |
|--------------------|--------------------|---------------------|
| Division E         | 7/13/2019 11:03:24 | 0.1200 ppm          |
|                    | 7/13/2019 11:09:14 | 0.1700 ppm          |
|                    | 7/13/2019 11:35:07 | 0.0300 ppm          |
|                    | 7/13/2019 11:37:35 | 0.0200 ppm          |
|                    | 7/13/2019 11:32:54 | 0.0300 ppm          |
|                    | 7/13/2019 11:51:36 | 0.0200 ppm          |
|                    | 7/13/2019 11:58:40 | 0.0200 ppm          |
|                    | 7/13/2019 11:48:33 | 0.0900 ppm          |
|                    | 7/13/2019 11:52:16 | 0.0200 ppm          |
|                    | 7/13/2019 11:54:33 | 0.0200 ppm          |
| Impacted Tank Farm | 7/13/2019 11:10:36 | 0.0200 ppm          |

## Recent Benzene Detections

| Location Category | Reading Date       | Range of Detections |
|-------------------|--------------------|---------------------|
| Division E        | 7/13/2019 12:08:22 | 0.0600 ppm          |
|                   | 7/13/2019 12:04:02 | 0.1200 ppm          |
|                   | 7/13/2019 12:36:43 | 0.0200 ppm          |
|                   | 7/13/2019 12:50:06 | 0.0200 ppm          |

## Recent Benzene Detections

| Location Category | Reading Date       | Range of Detections |
|-------------------|--------------------|---------------------|
| Division E        | 7/13/2019 13:02:35 | 0.1300 ppm          |
|                   | 7/13/2019 13:00:46 | 0.0200 ppm          |
|                   | 7/13/2019 13:35:26 | 0.0200 ppm          |
|                   | 7/13/2019 13:47:37 | 0.1000 ppm          |
|                   | 7/13/2019 13:50:07 | 0.1100 ppm          |

## Recent Benzene Detections

| Location Category | Reading Date       | Range of Detections |
|-------------------|--------------------|---------------------|
| Division E        | 7/13/2019 14:04:43 | 0.1600 ppm          |
|                   | 7/13/2019 14:02:40 | 0.1700 ppm          |
|                   | 7/13/2019 14:58:33 | 0.0200 ppm          |
|                   | 7/13/2019 14:55:52 | 0.0200 ppm          |

## Recent Benzene Detections

| Location Category | Reading Date       | Range of Detections |
|-------------------|--------------------|---------------------|
| Division E        | 7/13/2019 15:07:25 | 0.0200 ppm          |
|                   | 7/13/2019 15:20:51 | 0.0200 ppm          |
|                   | 7/13/2019 15:23:02 | 0.1200 ppm          |
|                   | 7/13/2019 15:25:03 | 0.0600 ppm          |
|                   | 7/13/2019 15:59:38 | 0.1400 ppm          |

## Recent Benzene Detections

| Location Category | Reading Date       | Range of Detections |
|-------------------|--------------------|---------------------|
| Division E        | 7/13/2019 16:02:11 | 0.1700 ppm          |
|                   | 7/13/2019 16:04:32 | 0.0600 ppm          |

## Recent Benzene Detections

| Location Category | Reading Date       | Range of Detections |
|-------------------|--------------------|---------------------|
| Division E        | 7/13/2019 17:05:29 | 0.02000 ppm         |
|                   | 7/13/2019 17:20:08 | 0.06000 ppm         |
|                   | 7/13/2019 17:24:41 | 0.03000 ppm         |
|                   | 7/13/2019 17:30:10 | 0.03000 ppm         |

## Recent Benzene Detections

| Location Category | Reading Date       | Range of Detections |
|-------------------|--------------------|---------------------|
| Division E        | 7/13/2019 18:04:32 | 0.03000 ppm         |
|                   | 7/13/2019 18:24:06 | 0.07000 ppm         |