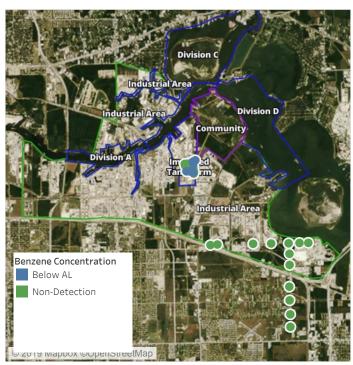

7/13/2019 5:00:00 AM to 7/13/2019 6:00:00 AM



Recent Benzene Detections



### Reading Date

7/13/2019 6:00:00 AM to 7/13/2019 7:00:00 AM



## Recent Benzene Detections

| Location Category | Reading Date       | Range of Detections |
|-------------------|--------------------|---------------------|
| Division E        | 7/13/2019 06:10:00 | 0.06000 ppm         |





### Reading Date

7/13/2019 7:00:00 AM to 7/13/2019 8:00:00 AM



## Recent Benzene Detections

| Location Category | Reading Date       | Range of Detections |
|-------------------|--------------------|---------------------|
| Division E        | 7/13/2019 07:36:57 | 0.02000 ppm         |
|                   | 7/13/2019 07:41:37 | 0.04000 ppm         |





### Reading Date

7/13/2019 8:00:00 AM to 7/13/2019 9:00:00 AM



## Recent Benzene Detections

| Location Category | Reading Date       | Range of Detections |
|-------------------|--------------------|---------------------|
| Division E        | 7/13/2019 08:05:55 | 0.0300 ppm          |
|                   | 7/13/2019 08:12:47 | 0.0300 ppm          |
|                   | 7/13/2019 08:17:46 | 0.1700 ppm          |
|                   | 7/13/2019 08:14:52 | 0.2100 ppm          |
|                   | 7/13/2019 08:20:06 | 0.0300 ppm          |
|                   | 7/13/2019 08:36:13 | 0.0300 ppm          |
|                   | 7/13/2019 08:33:41 | 0.0200 ppm          |
|                   | 7/13/2019 08:38:28 | 0.0200 ppm          |
|                   | 7/13/2019 08:57:53 | 0.0300 ppm          |





### Reading Date

7/13/2019 9:00:00 AM to 7/13/2