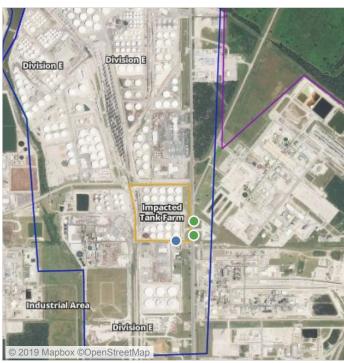

1600 ppm          |



### Reading Date

7/13/2019 12:00:00 AM to 7/13/2019 1:00:00 AM



Recent Benzene Detections



### Reading Date

7/13/2019 1:00:00 AM to 7/13/2019 2:00:00 AM



Recent Benzene Detections



### Reading Date

7/13/2019 2:00:00 AM to 7/13/2019 3:00:00 AM



## Recent Benzene Detections

| Location Category | Reading Date       | Range of Detections |
|-------------------|--------------------|---------------------|
| Division E        | 7/13/2019 02:55:00 | 0.02000 ppm         |



### Reading Date

7/13/2019 3:00:00 AM to 7/13/2019 4:00:00 AM



## Recent Benzene Detections

| Location Category | Reading Date       | Range of Detections |
|-------------------|--------------------|---------------------|
| Division E        | 7/13/2019 03:15:00 | 0.03000 ppm         |



### Reading Date

7/13/2019 4:00:00 AM to 7/13/2019 5:00:00 AM



Recent Benzene Detections



### Reading Date

7/13/2019 5:00:00 AM to 7/13/2019 6:00:00 AM



Recent Benzene Detections



### Reading Date

7/13/2019 6:00:00 AM to 7/13/2019 7:00:00 AM



## Recent Benzene Detections

| Location Category | Reading Date       | Range of Detections |
|-------------------|--------------------|---------------------|
| Division E        | 7/13/2019 06:10:00 | 0.06000 ppm         |





### Reading Date

7/13/2019 7:00:00 AM to 7/13/2019 8:00:00 AM



## Recent Benzene Detections

| Location Category | Reading Date       | Range of Detections |
|-------------------|--------------------|---------------------|
| Division E        | 7/13/2019 07:36:57 | 0.02000 ppm         |
|                   |