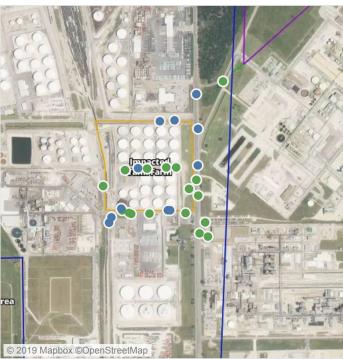

ions |
|--------------------|--------------------|---------------------|
| Division E         | 7/13/2019 11:03:24 | 0.1200 ppm          |
|                    | 7/13/2019 11:09:14 | 0.1700 ppm          |
|                    | 7/13/2019 11:35:07 | 0.0300 ppm          |
|                    | 7/13/2019 11:37:35 | 0.0200 ppm          |
|                    | 7/13/2019 11:32:54 | 0.0300 ppm          |
|                    | 7/13/2019 11:51:36 | 0.0200 ppm          |
|                    | 7/13/2019 11:58:40 | 0.0200 ppm          |
|                    | 7/13/2019 11:48:33 | 0.0900 ppm          |
|                    | 7/13/2019 11:52:16 | 0.0200 ppm          |
|                    | 7/13/2019 11:54:33 | 0.0200 ppm          |
| Impacted Tank Farm | 7/13/2019 11:10:36 | 0.0200 ppm          |





### Reading Date

7/13/2019 12:00:00 PM to 7/13/2019 1:00:00 PM



## Recent Benzene Detections

| Location Category | Reading Date       | Range of Detections |
|-------------------|--------------------|---------------------|
| Division E        | 7/13/2019 12:08:22 | 0.0600 ppm          |
|                   | 7/13/2019 12:04:02 | 0.1200 ppm          |
|                   | 7/13/2019 12:36:43 | 0.0200 ppm          |
|                   | 7/13/2019 12:50:06 | 0.0200 ppm          |





### Reading Date

7/13/2019 1:00:00 PM to 7/13/2019 2:00:00 PM



## Recent Benzene Detections

| Location Category | Reading Date       | Range of Detections |
|-------------------|--------------------|---------------------|
| Division E        | 7/13/2019 13:02:35 | 0.1300 ppm          |
|