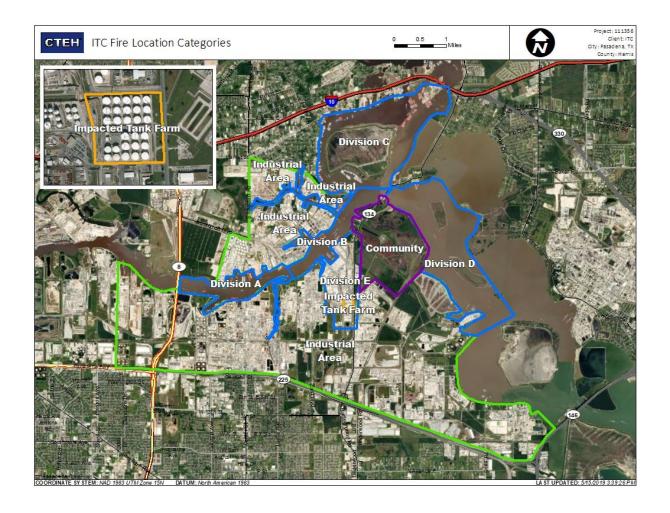

| 7/13/2019 12:08:22 | 0.0600 ppm          |
|                   | 7/13/2019 12:04:02 | 0.1200 ppm          |
|                   | 7/13/2019 12:36:43 | 0.0200 ppm          |
|                   | 7/13/2019 12:50:06 | 0.0200 ppm          |





### Reading Date

7/13/2019 1:00:00 PM to 7/13/2019 2:00:00 PM



## Recent Benzene Detections

| Location Category | Reading Date       | Range of Detections |
|-------------------|--------------------|---------------------|
| Division E        | 7/13/2019 13:02:35 | 0.1300 ppm          |
|                   | 7/13/2019 13:00:46 | 0.0200 ppm          |
|                   | 7/13/2019 13:35:26 | 0.0200 ppm          |
|                   | 7/13/2019 13:47:37 | 0.1000 ppm          |
|                   | 7/13/2019 13:50:07 | 0.1100 ppm          |





### Reading Date

7/13/2019 2:00:00 PM to 7/13/2019 3:00:00 PM



## Recent Benzene Detections

| Location Category | Reading Date       | Range of Detections |
|-------------------|--------------------|---------------------|
| Division E        | 7/13/2019 14:04:43 | 0.1600 ppm          |
|                   | 7/13/2019 14:02:40 | 0.1700 ppm          |
|                   | 7/13/2019 14:58:33 | 0.0200 ppm          |
|                   | 7/13/2019 14:55:52 | 0.0200 ppm          |





### Reading Date

7/13/2019 3:00:00 PM to 7/13/2019 4:00:00 PM



## Recent Benzene Detections

| Location Category | Reading Date       | Range of Detections |
|-------------------|--------------------|---------------------|
| Division E        | 7/13/2019 15:07:25 | 0.0200 ppm          |
|