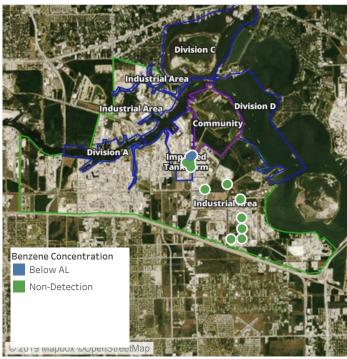

13/2019 4:00:00 AM



## Recent Benzene Detections

| Location Category | Reading Date       | Range of Detections |
|-------------------|--------------------|---------------------|
| Division E        | 7/13/2019 03:15:00 | 0.03000 ppm         |



### Reading Date

7/13/2019 4:00:00 AM to 7/13/2019 5:00:00 AM



Recent Benzene Detections



### Reading Date

7/13/2019 5:00:00 AM to 7/13/2019 6:00:00 AM



Recent Benzene Detections



### Reading Date

7/13/2019 6:00:00 AM to 7/13/2019 7:00:00 AM



## Recent Benzene Detections

| Location Category | Reading Date       | Range of Detections |
|-------------------|--------------------|---------------------|
| Division E        | 7/13/2019 06:10:00 | 0.06000 ppm         |





### Reading Date

7/13/2019 7:00:00 AM to 7/13/2019 8:00:00 AM



## Recent Benzene Detections

| Location Category | Reading Date       | Range of Detections |
|-------------------|--------------------|---------------------|
| Division E        | 7/13/2019 07:36:57 | 0.02000 ppm         |
|                   | 7/13/2019 07:41:37 | 0.04000 ppm         |





### Reading Date

7/13/2019 8:00:00 AM to 7/13/2019 9:00:00 AM



## Recent Benzene Detections

| Location Category | Reading Date       | Range of Detections |
|-------------------|--------------------|---------------------|
| Division E        | 7/13/2019 08:05:55 | 0.0300 ppm          |
|                   | 7/13/2019 08:12:47 | 0.0300 ppm          |
|                   | 7/13/2019 08:17:46 | 0.1700 ppm          |
|                   | 7/13/2019 08:14:52 | 0.2100 ppm          |
|