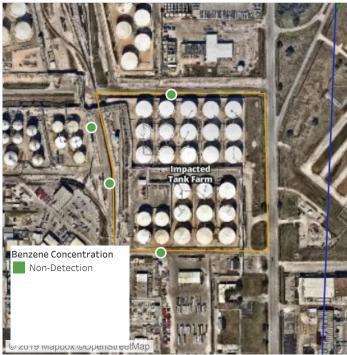

## Recent Benzene Detections

| Location Category  | Reading Date       | Range of Detections |
|--------------------|--------------------|---------------------|
| Division E         | 7/13/2019 11:03:24 | 0.1200 ppm          |
|                    | 7/13/2019 11:09:14 | 0.1700 ppm          |
|                    | 7/13/2019 11:35:07 | 0.0300 ppm          |
|                    | 7/13/2019 11:37:35 | 0.0200 ppm          |
|                    | 7/13/2019 11:32:54 | 0.0300 ppm          |
|                    | 7/13/2019 11:51:36 | 0.0200 ppm          |
|                    | 7/13/2019 11:58:40 | 0.0200 ppm          |
|                    | 7/13/2019 11:48:33 | 0.0900 ppm          |
|                    | 7/13/2019 11:52:16 | 0.0200 ppm          |
|                    | 7/13/2019 11:54:33 | 0.0200 ppm          |
| Impacted Tank Farm | 7/13/2019 11:10:36 | 0.0200 ppm          |