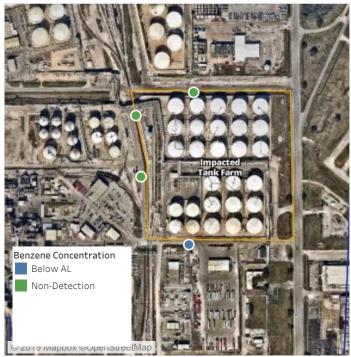

## Recent Benzene Detections

| Location Category  | Reading Date       | Range of Detections |
|--------------------|--------------------|---------------------|
| Division E         | 7/13/2019 11:03:24 | 0.1200 ppm          |
|                    | 7/13/2019 11:09:14 | 0.1700 ppm          |
|                    | 7/13/2019 11:35:07 | 0.0300 ppm          |
|                    | 7/13/2019 11:37:35 | 0.0200 ppm          |
|                    | 7/13/2019 11:32:54 | 0.0300 ppm          |
|                    | 7/13/2019 11:51:36 | 0.0200 ppm          |
|                    | 7/13/2019 11:58:40 | 0.0200 ppm          |
|                    | 7/13/2019 11:48:33 | 0.0900 ppm          |
|                    | 7/13/2019 11:52:16 | 0.0200 ppm          |
|                    | 7/13/2019 11:54:33 | 0.0200 ppm          |
| Impacted Tank Farm | 7/13/2019 11:10:36 | 0.0200 ppm          |