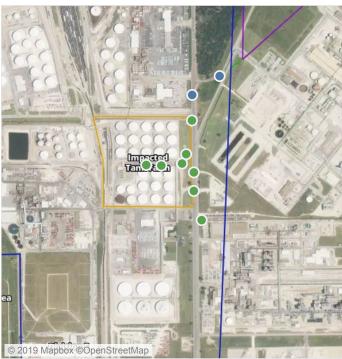

/13/2019 5:00:00 AM



Recent Benzene Detections



### Reading Date

7/13/2019 5:00:00 AM to 7/13/2019 6:00:00 AM



Recent Benzene Detections



### Reading Date

7/13/2019 6:00:00 AM to 7/13/2019 7:00:00 AM



## Recent Benzene Detections

| Location Category | Reading Date       | Range of Detections |
|-------------------|--------------------|---------------------|
| Division E        | 7/13/2019 06:10:00 | 0.06000 ppm         |





### Reading Date

7/13/2019 7:00:00 AM to 7/13/2019 8:00:00 AM



## Recent Benzene Detections

| Location Category | Reading Date       | Range of Detections |
|-------------------|--------------------|---------------------|
| Division E        | 7/13/2019 07:36:57 | 0.02000 ppm         |
|                   | 7/13/2019 07:41:37 | 0.04000 ppm         |





### Reading Date

7/13/2019 8:00:00 AM to 7/13/2019 9:00:00 AM



## Recent Benzene Detections

| Location Category | Reading Date       | Range of Detections |
|-------------------|--------------------|---------------------|
| Division E        | 7/13/2019 08:05:55 | 0.0300 ppm          |
|                   | 7/13/2019 08:12:47 | 0.0300 ppm          |
|                   | 7/13/2019 08:17:46 | 0.1700 ppm          |
|                   | 7/13/2019 08:14:52 | 0.2100 ppm          |
|                   | 7/13/2019 08:20:06 | 0.0300 ppm          |
|                   | 7/13/2019 08:36:13 | 0.0300 ppm          |
|                   | 7/13/2019 08:33:41 | 0.0200 ppm          |
|                   | 7/13/2019 08:38:28 | 0.0200 ppm          |
|                   | 7/13/2019 08:57:53 | 0.0300