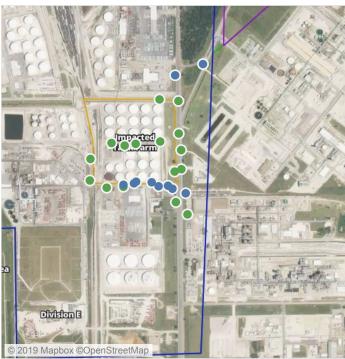

## Recent Benzene Detections

| Location Category  | Reading Date       | Range of Detections |
|--------------------|--------------------|---------------------|
| Division E         | 7/13/2019 11:03:24 | 0.1200 ppm          |
|                    | 7/13/2019 11:09:14 | 0.1700 ppm          |
|                    | 7/13/2019 11:35:07 | 0.0300 ppm          |
|                    | 7/13/2019 11:37:35 | 0.0200 ppm          |
|                    | 7/13/2019 11:32:54 | 0.0300 ppm          |
|                    | 7/13/2019 11:51:36 | 0.0200 ppm          |
|                    | 7/13/2019 11:58:40 | 0.0200 ppm          |
|                    | 7/13/2019 11:48:33 | 0.0900 ppm          |
|                    | 7/13/2019 11:52:16 | 0.0200 ppm          |
|                    | 7/13/2019 11:54:33 | 0.0200 ppm          |
| Impacted Tank Farm | 7/13/2019 11:10:36 | 0.0200 ppm          |