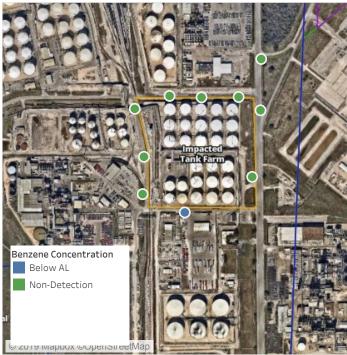

## Recent Benzene Detections

| Location Category  | Reading Date       | Range of Detections |
|--------------------|--------------------|---------------------|
| Division E         | 7/14/2019 10:00:17 | 0.0200 ppm          |
|                    | 7/14/2019 10:12:10 | 0.0600 ppm          |
|                    | 7/14/2019 10:08:08 | 0.0500 ppm          |
|                    | 7/14/2019 10:18:22 | 0.0200 ppm          |
|                    | 7/14/2019 10:57:02 | 0.1200 ppm          |
|                    | 7/14/2019 10:53:12 | 0.0500 ppm          |
|                    | 7/14/2019 10:59:21 | 0.0700 ppm          |
| Impacted Tank Farm | 7/14/2019 10:43:04 | 0.0200 ppm          |

## Recent Benzene Detections

| Location Category  | Reading Date       | Range of Detections |
|--------------------|--------------------|---------------------|
| Division E         | 7/14/2019 17:42:35 | 0.06000 ppm         |
|                    | 7/14/2019 17:55:54 | 0.04000 ppm         |
| Impacted Tank Farm | 7/14/2019 17:35:15 | 0.08000 ppm         |

## Recent Benzene Detections

| Location Category  | Reading Date       | Range of Detections |
|--------------------|--------------------|---------------------|
| Division E         | 7/14/2019 18:00:51 | 0.02000 ppm         |
|                    | 7/14/2019 18:05:58 | 0.02000 ppm         |
|                    | 7/14/2019 18:14:03 | 0.06000 ppm         |
| Impacted Tank Farm | 7/14/2019 18:25:26 | 0.07000 ppm         |
|                    | 7/14/2019 18:30:01 | 0.03000 ppm         |