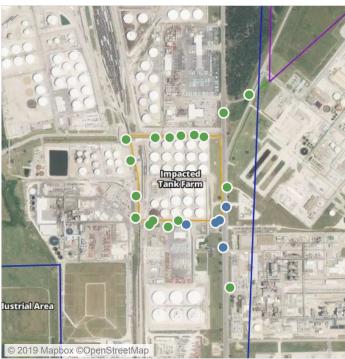

## Recent Benzene Detections

| Location Category  | Reading Date       | Range of Detections |
|--------------------|--------------------|---------------------|
| Division E         | 7/14/2019 10:00:17 | 0.0200 ppm          |
|                    | 7/14/2019 10:12:10 | 0.0600 ppm          |
|                    | 7/14/2019 10:08:08 | 0.0500 ppm          |
|                    | 7/14/2019 10:18:22 | 0.0200 ppm          |
|                    | 7/14/2019 10:57:02 | 0.1200 ppm          |
|                    | 7/14/2019 10:53:12 | 0.0500 ppm          |
|                    | 7/14/2019 10:59:21 | 0.0700 ppm          |
| Impacted Tank Farm | 7/14/2019 10:43:04 | 0.0200 ppm          |

## Recent Benzene Detections

| Location Category  | Reading Date       | Range of Detections |
|--------------------|--------------------|---------------------|
| Division E         | 7/14/2019 17:42:35 | 0.06000 ppm         |
|                    | 7/14/2019 17:55:54 | 0.04000 ppm         |
| Impacted Tank Farm | 7/14/2019 17:35:15 | 0.08000 ppm         |

## Recent Benzene Detections

| Location Category  | Reading Date       | Range of Detections |
|--------------------|--------------------|---------------------|
| Division E         | 7/14/2019 18:00:51 | 0.02000 ppm         |
|                    | 7/14/2019 18:05:58 | 0.02000 ppm         |
|                    | 7/14/2019 18:14:03 | 0.06000 ppm         |
| Impacted Tank Farm | 7/14/2019 18:25:26 | 0.07000 ppm         |
|                    | 7/14/2019 18:30:01 | 0.03000 ppm         |