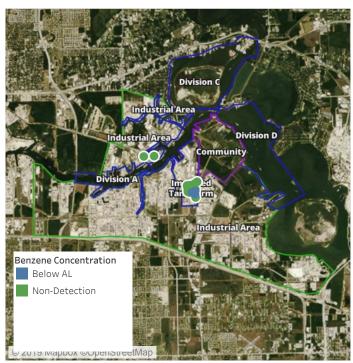

## Recent Benzene Detections

| Location Category | Reading Date       | Range of Detections |
|-------------------|--------------------|---------------------|
| Division E        | 7/13/2019 23:55:00 | 0.03000 ppm         |

## Recent Benzene Detections

| Location Category | Reading Date       | Range of Detections |
|-------------------|--------------------|---------------------|
| Division E        | 7/14/2019 03:25:00 | 0.05000 ppm         |

## Recent Benzene Detections

| Location Category | Reading Date       | Range of Detections |
|-------------------|--------------------|---------------------|
| Division E        | 7/14/2019 07:53:44 | 0.2300 ppm          |
|                   | 7/14/2019 07:50:07 | 0.0600 ppm          |

## Recent Benzene Detections

| Reading Date       | Range of Detections                                                                                        |
|--------------------|------------------------------------------------------------------------------------------------------------|
| 7/14/2019 08:16:31 | 0.10000 ppm                                                                                                |
| 7/14/2019 08:13:05 | 0.09000 ppm                                                                                                |
| 7/14/2019 08:25:57 | 0.07000 ppm                                                                                                |
| 7/14/2019 08:32:04 | 0.05000 ppm                                                                                                |
| 7/14/2019 08:49:34 | 0.02000 ppm                                                                                                |
| 7/14/2019 08:52:50 | 0.03000 ppm                                                                                                |
|                    | 7/14/2019 08:16:31<br>7/14/2019 08:13:05<br>7/14/2019 08:25:57<br>7/14/2019 08:32:04<br>7/14/2019 08:49:34 |

## Recent Benzene Detections

| Reading Date       | Range of Detections                                                                                                              |
|--------------------|----------------------------------------------------------------------------------------------------------------------------------|
| 7/14/2019 09:02:33 | 0.1200 ppm                                                                                                                       |
| 7/14/2019 09:04:50 | 0.0700 ppm                                                                                                                       |
| 7/14/2019 09:39:22 | 0.1800 ppm                                                                                                                       |
| 7/14/2019 09:42:26 | 0.0300 ppm                                                                                                                       |
| 7/14/2019 09:44:49 | 0.0400 ppm                                                                                                                       |
| 7/14/2019 09:57:27 | 0.2600 ppm                                                                                                                       |
| 7/14/2019 09:50:52 | 0.0200 ppm                                                                                                                       |
|                    | 7/14/2019 09:02:33<br>7/14/2019 09:04:50<br>7/14/2019 09:39:22<br>7/14/2019 09:42:26<br>7/14/2019 09:44:49<br>7/14/2019 09:57:27 |

## Recent Benzene Detections

| Location Category  | Reading Date       | Range of Detections |
|--------------------|--------------------|---------------------|
| Division E         | 7/14/2019 10:00:17 | 0.0200 ppm          |
|                    | 7/14/2019 10:12:10 | 0.0600 ppm          |
|                    | 7/14/2019 10:08:08 | 0.0500 ppm          |
|                    | 7/14/2019 10:18:22 | 0.0200 ppm          |
|                    | 7/14/2019 10:57:02 | 0.1200 ppm          |
|                    | 7/14/2019 10:53:12 | 0.0500 ppm          |
|                    | 7/14/2019 10:59:21 | 0.0700 ppm          |
| Impacted Tank Farm | 7/14/2019 10:43:04 | 0.0200 ppm          |

## Recent Benzene Detections

| Location Category | Reading Date       | Range of Detections |
|-------------------|--------------------|---------------------|
| Division E        | 7/14/2019 11:03:01 | 0.0200 ppm          |
|                   | 7/14/2019 11:19:24 | 0.0300 ppm          |
|                   | 7/14/2019 11:21:55 | 0.0500 ppm          |
|                   | 7/14/2019 11:33:31 | 0.1300 ppm          |
|                   | 7/14/2019 11:40:59 | 0.0200 ppm          |

## Recent Benzene Detections

| Location Category | Reading Date       | Range of Detections |
|-------------------|--------------------|---------------------|
| Division E        | 7/14/2019 12:01:19 | 0.1700 ppm          |
|                   | 7/14/2019 12:03:59 | 0.0300 ppm          |
|                   | 7/14/2019 12:05:52 | 0.0200 ppm          |
|                   | 7/14/2019 12:22:45 | 0.0200 ppm          |
|                   | 7/14/2019 12:49:08 | 0.0400 ppm          |

## Recent Benzene Detections

| Location Category | Reading Date       | Range of Detections |
|-------------------|--------------------|---------------------|
| Division E        | 7/14/2019 13:04:58 | 0.0600 ppm          |
|                   | 7/14/2019 13:10:28 | 0.0300 ppm          |
|                   | 7/14/2019 13:14:29 | 0.0500 ppm          |
|                   | 7/14/2019 13:26:35 | 0.1100 ppm          |
|                   | 7/14/2019 13:29:14 | 0.0200 ppm          |
|                   | 7/14/2019 13:39:20 | 0.0900 ppm          |
|                   | 7/14/2019 13:41:52 | 0.0800 ppm          |
|                   | 7/14/2019 13:58:46 | 0.1400 ppm          |

## Recent Benzene Detections

| Location Category | Reading Date       | Range of Detections |
|-------------------|--------------------|---------------------|
| Division E        | 7/14/2019 14:01:31 | 0.07000 ppm         |
|                   | 7/14/2019 14:14:53 | 0.03000 ppm         |
|                   | 7/14/2019 14:17:41 | 0.05000 ppm         |
|                   | 7/14/2019 14:47:40 | 0.04000 ppm         |
|                   | 7/14/2019 14:44:39 | 0.02000 ppm         |

## Recent Benzene Detections

| Location Category | Reading Date       | Range of Detections |
|-------------------|--------------------|---------------------|
| Division E        | 7/14/2019 15:15:06 | 0.03000 ppm         |
|                   | 7/14/2019 15:09:37 | 0.11000 ppm         |
|                   | 7/14/2019 15:23:04 | 0.05000 ppm         |
|                   | 7/14/2019 15:47:20 | 0.02000 ppm         |

## Recent Benzene Detections

| Location Category | Reading Date       | Range of Detections |
|-------------------|--------------------|---------------------|
|                   |                    | Range of Detections |
| Division E        | 7/14/2019 16:06:02 | 0.1000 ppm          |
|                   | 7/14/2019 16:20:15 | 0.0200 ppm          |
|                   | 7/14/2019 16:38:22 | 0.1200 ppm          |
|                   | 7/14/2019 16:49:40 | 0.0300 ppm          |
|                   | 7/14/2019 16:52:57 | 0.1600 ppm          |

## Recent Benzene Detections

| Location Category  | Reading Date       | Range of Detections |
|--------------------|--------------------|---------------------|
| Division E         | 7/14/2019 17:42:35 | 0.06000 ppm         |
|                    | 7/14/2019 17:55:54 | 0.04000 ppm         |
| Impacted Tank Farm | 7/14/2019 17:35:15 | 0.08000 ppm         |

## Recent Benzene Detections

| Location Category  | Reading Date       | Range of Detections |
|--------------------|--------------------|---------------------|
| Division E         | 7/14/2019 18:00:51 | 0.02000 ppm         |
|                    | 7/14/2019 18:05:58 | 0.02000 ppm         |
|                    | 7/14/2019 18:14:03 | 0.06000 ppm         |
| Impacted Tank Farm | 7/14/2019 18:25:26 | 0.07000 ppm         |
|                    | 7/14/2019 18:30:01 | 0.03000 ppm         |