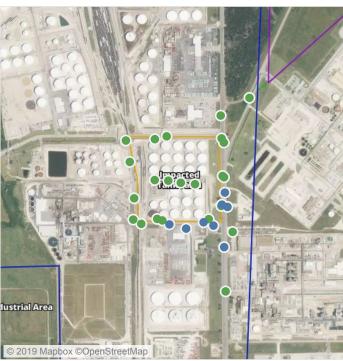

## Recent Benzene Detections

| Location Category  | Reading Date       | Range of Detections |
|--------------------|--------------------|---------------------|
| Division E         | 7/14/2019 10:00:17 | 0.0200 ppm          |
|                    | 7/14/2019 10:12:10 | 0.0600 ppm          |
|                    | 7/14/2019 10:08:08 | 0.0500 ppm          |
|                    | 7/14/2019 10:18:22 | 0.0200 ppm          |
|                    | 7/14/2019 10:57:02 | 0.1200 ppm          |
|                    | 7/14/2019 10:53:12 | 0.0500 ppm          |
|                    | 7/14/2019 10:59:21 | 0.0700 ppm          |
| Impacted Tank Farm | 7/14/2019 10:43:04 | 0.0200 ppm          |

## Recent Benzene Detections

| Location Category  | Reading Date       | Range of Detections |
|--------------------|--------------------|---------------------|
| Division E         | 7/14/2019 17:42:35 | 0.06000 ppm         |
|                    | 7/14/2019 17:55:54 | 0.04000 ppm         |
| Impacted Tank Farm | 7/14/2019 17:35:15 | 0.08000 ppm         |

## Recent Benzene Detections

| Location Category  | Reading Date       | Range of Detections |
|--------------------|--------------------|---------------------|
| Division E         | 7/14/2019 18:00:51 | 0.02000 ppm         |
|                    | 7/14/2019 18:05:58 | 0.02000 ppm         |
|                    | 7/14/2019 18:14:03 | 0.06000 ppm         |
| Impacted Tank Farm | 7/14/2019 18:25:26 | 0.07000 ppm         |
|                    | 7/14/2019 18:30:01 | 0.03000 ppm         |