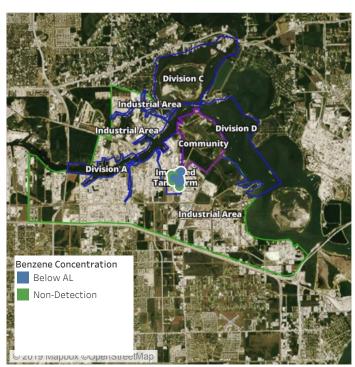

## Recent Benzene Detections

| Location Category | Reading Date       | Range of Detections |
|-------------------|--------------------|---------------------|
| Division E        | 7/13/2019 23:55:00 | 0.03000 ppm         |

## Recent Benzene Detections

| Location Category | Reading Date       | Range of Detections |
|-------------------|--------------------|---------------------|
| Division E        | 7/14/2019 03:25:00 | 0.05000 ppm         |

## Recent Benzene Detections

| Location Category | Reading Date       | Range of Detections |
|-------------------|--------------------|---------------------|
| Division E        | 7/14/2019 07:53:44 | 0.2300 ppm          |
|                   | 7/14/2019 07:50:07 | 0.0600 ppm          |

## Recent Benzene Detections

| Location Category  | Reading Date       | Range of Detections |
|--------------------|--------------------|---------------------|
| Division E         | 7/14/2019 10:00:17 | 0.0200 ppm          |
|                    | 7/14/2019 10:12:10 | 0.0600 ppm          |
|                    | 7/14/2019 10:08:08 | 0.0500 ppm          |
|                    | 7/14/2019 10:18:22 | 0.0200 ppm          |
|                    | 7/14/2019 10:57:02 | 0.1200 ppm          |
|                    | 7/14/2019 10:53:12 | 0.0500 ppm          |
|                    | 7/14/2019 10:59:21 | 0.0700 ppm          |
| Impacted Tank Farm | 7/14/2019 10:43:04 | 0.0200 ppm          |

## Recent Benzene Detections

| Location Category  | Reading Date       | Range of Detections |
|--------------------|--------------------|---------------------|
| Division E         | 7/14/2019 17:42:35 | 0.06000 ppm         |
|                    | 7/14/2019 17:55:54 | 0.04000 ppm         |
| Impacted Tank Farm | 7/14/2019 17:35:15 | 0.08000 ppm         |

## Recent Benzene Detections

| Location Category  | Reading Date       | Range of Detections |
|--------------------|--------------------|---------------------|
| Division E         | 7/14/2019 18:00:51 | 0.02000 ppm         |
|                    | 7/14/2019 18:05:58 | 0.02000 ppm         |
|                    | 7/14/2019 18:14:03 | 0.06000 ppm         |
| Impacted Tank Farm | 7/14/2019 18:25:26 | 0.07000 ppm         |
|                    | 7/14/2019 18:30:01 | 0.03000 ppm         |