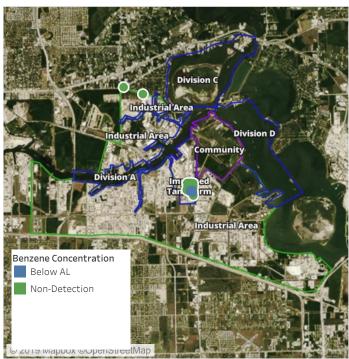

7/14/2019 13:39:20 | 0.0900 ppm          |
|                   | 7/14/2019 13:41:52 | 0.0800 ppm          |
|                   | 7/14/2019 13:58:46 | 0.1400 ppm          |





#### Reading Date

7/14/2019 2:00:00 PM to 7/14/2019 3:00:00 PM



## Recent Benzene Detections

| Location Category | Reading Date       | Range of Detections |
|-------------------|--------------------|---------------------|
| Division E        | 7/14/2019 14:01:31 | 0.07000 ppm         |
|                   | 7/14/2019 14:14:53 | 0.03000 ppm         |
|                   | 7/14/2019 14:17:41 | 0.05000 ppm         |
|                   | 7/14/2019 14:47:40 | 0.04000 ppm         |
|                   | 7/14/2019 14:44:39 | 0.02000 ppm         |





#### Reading Date

7/14/2019 3:00:00 PM to 7/14/2019 4:00:00 PM



## Recent Benzene Detections

| Location Category | Reading Date       | Range of Detections |
|-------------------|--------------------|---------------------|
| Division E        | 7/14/2019 15:15:06 | 0.03000 ppm         |
|                   | 7/14/2019 15:09:37 | 0.11000 ppm         |
|                   | 7/14/2019 15:23:04 | 0.05000 ppm         |
|                   | 7/14/2019 15:47:20 | 0.02000 ppm         |





#### Reading Date

7/14/2019 4:00:00 PM to 7/14/2019 5:00:00 PM



## Recent Benzene Detections

| Location Category | Reading Date       | Range of Detections |
|-------------------|--------------------|---------------------|
|                   |                    | Range of Detections |
| Division E        | 7/14/2019 16:06:02 | 0.1000 ppm          |
|