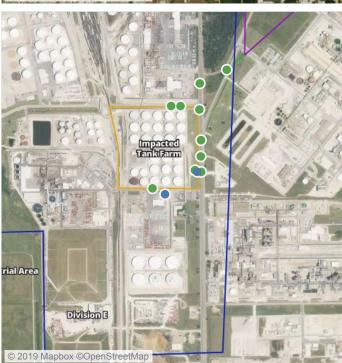

## Recent Benzene Detections

| Location Category | Reading Date       | Range of Detections |
|-------------------|--------------------|---------------------|
| Division E        | 7/13/2019 23:55:00 | 0.03000 ppm         |

## Recent Benzene Detections

| Location Category | Reading Date       | Range of Detections |
|-------------------|--------------------|---------------------|
| Division E        | 7/14/2019 03:25:00 | 0.05000 ppm         |

## Recent Benzene Detections

| Location Category | Reading Date       | Range of Detections |
|-------------------|--------------------|---------------------|
| Division E        | 7/14/2019 07:53:44 | 0.2300 ppm          |
|                   | 7/14/2019 07:50:07 | 0.0600 ppm          |

## Recent Benzene Detections

| Location Category  | Reading Date       | Range of Detections |
|--------------------|--------------------|---------------------|
| Division E         | 7/14/2019 10:00:17 | 0.0200 ppm          |
|                    | 7/14/2019 10:12:10 | 0.0600 ppm          |
|                    | 7/14/2019 10:08:08 | 0.0500 ppm          |
|                    | 7/14/2019 10:18:22 | 0.0200 ppm          |
|                    | 7/14/2019 10:57:02 | 0.1200 ppm          |
|                    | 7/14/2019 10:53:12 | 0.0500 ppm          |
|                    | 7/14/2019 10:59:21 | 0.0700 ppm          |
| Impacted Tank Farm | 7/14/2019 10:43:04 | 0.0200 ppm          |

## Recent Benzene Detections

| Location Category | Reading Date       | Range of Detections |
|-------------------|--------------------|---------------------|
| Division E        | 7/14/2019 11:03:01 | 0.0200 ppm          |
|                   | 7/14/2019 11:19:24 | 0.0300 ppm          |
|                   | 7/14/2019 11:21:55 | 0.0500 ppm          |
|                   | 7/14/2019 11:33:31 | 0.1300 ppm          |
|                   | 7/14/2019 11:40:59 | 0.0200 ppm          |

## Recent Benzene Detections

| Location Category | Reading Date       | Range of Detections |
|-------------------|--------------------|---------------------|
| Division E        | 7/14/2019 12:01:19 | 0.1700 ppm          |
|                   | 7/14/2019 12:03:59 | 0.0300 ppm          |
|                   | 7/14/2019 12:05:52 | 0.0200 ppm          |
|                   | 7/14/2019 12:22:45 | 0.0200 ppm          |
|                   | 7/14/2019 12:49:08 | 0.0400 ppm          |

## Recent Benzene Detections

| Location Category | Reading Date       | Range of Detections |
|-------------------|--------------------|---------------------|
| Division E        | 7/14/2019 13:04:58 | 0.0600 ppm          |
|                   | 7/14/2019 13:10:28 | 0.0300 ppm          |
|                   | 7/14/2019 13:14:29 | 0.0500 ppm          |
|                   | 7/14/2019 13:26:35 | 0.1100 ppm          |
|                   | 7/14/2019 13:29:14 | 0.0200 ppm          |
|                   | 7/14/2019 13:39:20 | 0.0900 ppm          |
|                   | 7/14/2019 13:41:52 | 0.0800 ppm          |
|                   | 7/14/2019 13:58:46 | 0.1400 ppm          |

## Recent Benzene Detections

| Location Category | Reading Date       | Range of Detections |
|-------------------|--------------------|---------------------|
| Division E        | 7/14/2019 14:01:31 | 0.07000 ppm         |
|                   | 7/14/2019 14:14:53 | 0.03000 ppm         |
|                   | 7/14/2019 14:17:41 | 0.05000 ppm         |
|                   | 7/14/2019 14:47:40 | 0.04000 ppm         |
|                   | 7/14/2019 14:44:39 | 0.02000 ppm         |

## Recent Benzene Detections

| Location Category | Reading Date       | Range of Detections |
|-------------------|--------------------|---------------------|
| Division E        | 7/14/2019 15:15:06 | 0.03000 ppm         |
|                   | 7/14/2019 15:09:37 | 0.11000 ppm         |
|                   | 7/14/2019 15:23:04 | 0.05000 ppm         |
|                   | 7/14/2019 15:47:20 | 0.02000 ppm         |

## Recent Benzene Detections

| Location Category | Reading Date       | Range of Detections |
|-------------------|--------------------|---------------------|
|                   |                    | Range of Detections |
| Division E        | 7/14/2019 16:06:02 | 0.1000 ppm          |
|                   | 7/14/2019 16:20:15 | 0.0200 ppm          |
|                   | 7/14/2019 16:38:22 | 0.1200 ppm          |
|                   | 7/14/2019 16:49:40 | 0.0300 ppm          |
|                   | 7/14/2019 16:52:57 | 0.1600 ppm          |

## Recent Benzene Detections

| Location Category  | Reading Date       | Range of Detections |
|--------------------|--------------------|---------------------|
| Division E         | 7/14/2019 17:42:35 | 0.06000 ppm         |
|                    | 7/14/2019 17:55:54 | 0.04000 ppm         |
| Impacted Tank Farm | 7/14/2019 17:35:15 | 0.08000 ppm         |

## Recent Benzene Detections

| Location Category  | Reading Date       | Range of Detections |
|--------------------|--------------------|---------------------|
| Division E         | 7/14/2019 18:00:51 | 0.02000 ppm         |
|                    | 7/14/2019 18:05:58 | 0.02000 ppm         |
|                    | 7/14/2019 18:14:03 | 0.06000 ppm         |
| Impacted Tank Farm | 7/14/2019 18:25:26 | 0.07000 ppm         |
|                    | 7/14/2019 18:30:01 | 0.03000 ppm         |