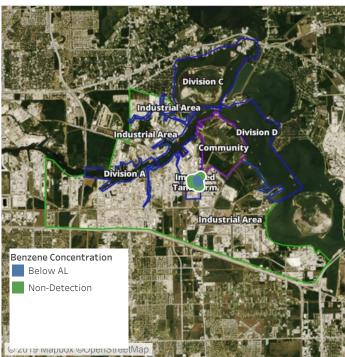

## Recent Benzene Detections

| Location Category | Reading Date       | Range of Detections |
|-------------------|--------------------|---------------------|
| Division E        | 7/13/2019 23:55:00 | 0.03000 ppm         |

## Recent Benzene Detections

| Location Category | Reading Date       | Range of Detections |
|-------------------|--------------------|---------------------|
| Division E        | 7/14/2019 03:25:00 | 0.05000 ppm         |

## Recent Benzene Detections

| Location Category | Reading Date       | Range of Detections |
|-------------------|--------------------|---------------------|
| Division E        | 7/14/2019 07:53:44 | 0.2300 ppm          |
|                   | 7/14/2019 07:50:07 | 0.0600 ppm          |

## Recent Benzene Detections

| Location Category  | Reading Date       | Range of Detections |
|--------------------|--------------------|---------------------|
| Division E         | 7/14/2019 10:00:17 | 0.0200 ppm          |
|                    | 7/14/2019 10:12:10 | 0.0600 ppm          |
|                    | 7/14/2019 10:08:08 | 0.0500 ppm          |
|                    | 7/14/2019 10:18:22 | 0.0200 ppm          |
|                    | 7/14/2019 10:57:02 | 0.1200 ppm          |
|                    | 7/14/2019 10:53:12 | 0.0500 ppm          |
|                    | 7/14/2019 10:59:21 | 0.0700 ppm          |
| Impacted Tank Farm | 7/14/2019 10:43:04 | 0.0200 ppm          |

## Recent Benzene Detections

| Location Category | Reading Date       | Range of Detections |
|-------------------|--------------------|---------------------|
| Division E        | 7/14/2019 11:03:01 | 0.0200 ppm          |
|                   | 7/14/2019 11:19:24 | 0.0300 ppm          |
|                   | 7/14/2019 11:21:55 | 0.0500 ppm          |
|                   | 7/14/2019 11:33:31 | 0.1300 ppm          |
|                   | 7/14/2019 11:40:59 | 0.0200 ppm          |

## Recent Benzene Detections

| Location Category | Reading Date       | Range of Detections |
|-------------------|--------------------|---------------------|
| Division E        | 7/14/2019 12:01:19 | 0.1700 ppm          |
|                   | 7/14/2019 12:03:59 | 0.0300 ppm          |
|                   | 7/14/2019 12:05:52 | 0.0200 ppm          |
|                   | 7/14/2019 12:22:45 | 0.0200 ppm          |
|                   | 7/14/2019 12:49:08 | 0.0400 ppm          |

## Recent Benzene Detections

| Location Category | Reading Date       | Range of Detections |
|-------------------|--------------------|---------------------|
| Division E        | 7/14/2019 13:04:58 | 0.0600 ppm          |
|                   | 7/14/2019 13:10:28 | 0.0300 ppm          |
|                   | 7/14/2019 13:14:29 | 0.0500 ppm          |
|                   | 7/14/2019 13:26:35 | 0.1100 ppm          |
|                   | 7/14/2019 13:29:14 | 0.0200 ppm          |
|                   | 7/14/2019 13:39:20 | 0.0900 ppm          |
|                   | 7/14/2019 13:41:52 | 0.0800 ppm          |
|                   | 7/14/2019 13:58:46 | 0.1400 ppm          |

## Recent Benzene Detections

| Location Category | Reading Date       | Range of Detections |
|-------------------|--------------------|---------------------|
| Division E        | 7/14/2019 14:01:31 | 0.07000 ppm         |
|                   | 7/14/2019 14:14:53 | 0.03000 ppm         |
|                   | 7/14/2019 14:17:41 | 0.05000 ppm         |
|                   | 7/14/2019 14:47:40 | 0.04000 ppm         |
|                   | 7/14/2019 14:44:39 | 0.02000 ppm         |

## Recent Benzene Detections

| Location Category | Reading Date       | Range of Detections |
|-------------------|--------------------|---------------------|
| Division E        | 7/14/2019 15:15:06 | 0.03000 ppm         |
|                   | 7/14/2019 15:09:37 | 0.11000 ppm         |
|                   | 7/14/2019 15:23:04 | 0.05000 ppm         |
|                   | 7/14/2019 15:47:20 | 0.02000 ppm         |

## Recent Benzene Detections

| Location Category | Reading Date       | Range of Detections |
|-------------------|--------------------|---------------------|
|                   |                    | Range of Detections |
| Division E        | 7/14/2019 16:06:02 | 0.1000 ppm          |
|                   | 7/14/2019 16:20:15 | 0.0200 ppm          |
|                   | 7/14/2019 16:38:22 | 0.1200 ppm          |
|                   | 7/14/2019 16:49:40 | 0.0300 ppm          |
|                   | 7/14/2019 16:52:57 | 0.1600 ppm          |

## Recent Benzene Detections

| Location Category  | Reading Date       | Range of Detections |
|--------------------|--------------------|---------------------|
| Division E         | 7/14/2019 17:42:35 | 0.06000 ppm         |
|                    | 7/14/2019 17:55:54 | 0.04000 ppm         |
| Impacted Tank Farm | 7/14/2019 17:35:15 | 0.08000 ppm         |

## Recent Benzene Detections

| Location Category  | Reading Date       | Range of Detections |
|--------------------|--------------------|---------------------|
| Division E         | 7/14/2019 18:00:51 | 0.02000 ppm         |
|                    | 7/14/2019 18:05:58 | 0.02000 ppm         |
|                    | 7/14/2019 18:14:03 | 0.06000 ppm         |
| Impacted Tank Farm | 7/14/2019 18:25:26 | 0.07000 ppm         |
|                    | 7/14/2019 18:30:01 | 0.03000 ppm         |