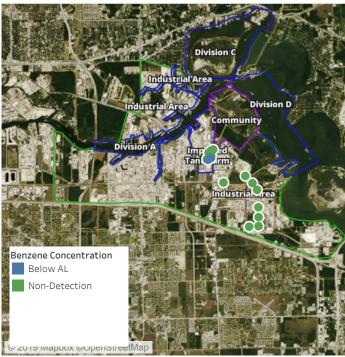

## Recent Benzene Detections

| Location Category | Reading Date       | Range of Detections |
|-------------------|--------------------|---------------------|
| Division E        | 7/13/2019 23:55:00 | 0.03000 ppm         |

## Recent Benzene Detections

| Location Category | Reading Date       | Range of Detections |
|-------------------|--------------------|---------------------|
| Division E        | 7/14/2019 03:25:00 | 0.05000 ppm         |

## Recent Benzene Detections

| Location Category | Reading Date       | Range of Detections |
|-------------------|--------------------|---------------------|
| Division E        | 7/14/2019 07:53:44 | 0.2300 ppm          |
|                   | 7/14/2019 07:50:07 | 0.0600 ppm          |

## Recent Benzene Detections

| Location Category  | Reading Date       | Range of Detections |
|--------------------|--------------------|---------------------|
| Division E         | 7/14/2019 10:00:17 | 0.0200 ppm          |
|                    | 7/14/2019 10:12:10 | 0.0600 ppm          |
|                    | 7/14/2019 10:08:08 | 0.0500 ppm          |
|                    | 7/14/2019 10:18:22 | 0.0200 ppm          |
|                    | 7/14/2019 10:57:02 | 0.1200 ppm          |
|                    | 7/14/2019 10:53:12 | 0.0500 ppm          |
|                    | 7/14/2019 10:59:21 | 0.0700 ppm          |
| Impacted Tank Farm | 7/14/2019 10:43:04 | 0.0200 ppm          |

## Recent Benzene Detections

| Location Category | Reading Date       | Range of Detections |
|-------------------|--------------------|---------------------|
| Division E        | 7/14/2019 11:03:01 | 0.0200 ppm          |
|                   | 7/14/2019 11:19:24 | 0.0300 ppm          |
|                   | 7/14/2019 11:21:55 | 0.0500 ppm          |
|                   | 7/14/2019 11:33:31 | 0.1300 ppm          |
|                   | 7/14/2019 11:40:59 | 0.0200 ppm          |

## Recent Benzene Detections

| Location Category | Reading Date       | Range of Detections |
|-------------------|--------------------|---------------------|
| Division E        | 7/14/2019 12:01:19 | 0.1700 ppm          |
|                   | 7/14/2019 12:03:59 | 0.0300 ppm          |
|                   | 7/14/2019 12:05:52 | 0.0200 ppm          |
|                   | 7/14/2019 12:22:45 | 0.0200 ppm          |
|                   | 7/14/2019 12:49:08 | 0.0400 ppm          |

## Recent Benzene Detections

| Location Category | Reading Date       | Range of Detections |
|-------------------|--------------------|---------------------|
| Division E        | 7/14/2019 13:04:58 | 0.0600 ppm          |
|                   | 7/14/2019 13:10:28 | 0.0300 ppm          |
|                   | 7/14/2019 13:14:29 | 0.0500 ppm          |
|                   | 7/14/2019 13:26:35 | 0.1100 ppm          |
|                   | 7/14/2019 13:29:14 | 0.0200 ppm          |
|                   | 7/14/2019 13:39:20 | 0.0900 ppm          |
|                   | 7/14/2019 13:41:52 | 0.0800 ppm          |
|                   | 7/14/2019 13:58:46 | 0.1400 ppm          |

## Recent Benzene Detections

| Location Category | Reading Date       | Range of Detections |
|-------------------|--------------------|---------------------|
| Division E        | 7/14/2019 14:01:31 | 0.07000 ppm         |
|                   | 7/14/2019 14:14:53 | 0.03000 ppm         |
|                   | 7/14/2019 14:17:41 | 0.05000 ppm         |
|                   | 7/14/2019 14:47:40 | 0.04000 ppm         |
|                   | 7/14/2019 14:44:39 | 0.02000 ppm         |

## Recent Benzene Detections

| Location Category | Reading Date       | Range of Detections |
|-------------------|--------------------|---------------------|
| Division E        | 7/14/2019 15:15:06 | 0.03000 ppm         |
|                   | 7/14/2019 15:09:37 | 0.11000 ppm         |
|                   | 7/14/2019 15:23:04 | 0.05000 ppm         |
|                   | 7/14/2019 15:47:20 | 0.02000 ppm         |

## Recent Benzene Detections

| Location Category | Reading Date       | Range of Detections |
|-------------------|--------------------|---------------------|
|                   |                    | Range of Detections |
| Division E        | 7/14/2019 16:06:02 | 0.1000 ppm          |
|                   | 7/14/2019 16:20:15 | 0.0200 ppm          |
|                   | 7/14/2019 16:38:22 | 0.1200 ppm          |
|                   | 7/14/2019 16:49:40 | 0.0300 ppm          |
|                   | 7/14/2019 16:52:57 | 0.1600 ppm          |

## Recent Benzene Detections

| Location Category  | Reading Date       | Range of Detections |
|--------------------|--------------------|---------------------|
| Division E         | 7/14/2019 17:42:35 | 0.06000 ppm         |
|                    | 7/14/2019 17:55:54 | 0.04000 ppm         |
| Impacted Tank Farm | 7/14/2019 17:35:15 | 0.08000 ppm         |

## Recent Benzene Detections

| Location Category  | Reading Date       | Range of Detections |
|--------------------|--------------------|---------------------|
| Division E         | 7/14/2019 18:00:51 | 0.02000 ppm         |
|                    | 7/14/2019 18:05:58 | 0.02000 ppm         |
|                    | 7/14/2019 18:14:03 | 0.06000 ppm         |
| Impacted Tank Farm | 7/14/2019 18:25:26 | 0.07000 ppm         |
|                    | 7/14/2019 18:30:01 | 0.03000 ppm         |