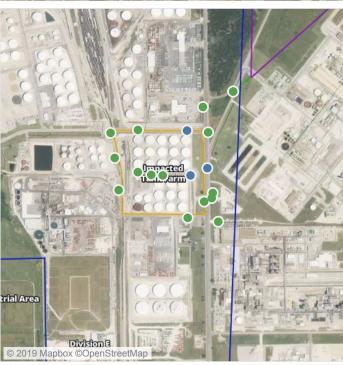

## Recent Benzene Detections

| Location Category  | Reading Date       | Range of Detections |
|--------------------|--------------------|---------------------|
| Division E         | 7/14/2019 10:00:17 | 0.0200 ppm          |
|                    | 7/14/2019 10:12:10 | 0.0600 ppm          |
|                    | 7/14/2019 10:08:08 | 0.0500 ppm          |
|                    | 7/14/2019 10:18:22 | 0.0200 ppm          |
|                    | 7/14/2019 10:57:02 | 0.1200 ppm          |
|                    | 7/14/2019 10:53:12 | 0.0500 ppm          |
|                    | 7/14/2019 10:59:21 | 0.0700 ppm          |
| Impacted Tank Farm | 7/14/2019 10:43:04 | 0.0200 ppm          |

## Recent Benzene Detections

| Location Category  | Reading Date       | Range of Detections |
|--------------------|--------------------|---------------------|
| Division E         | 7/14/2019 17:42:35 | 0.06000 ppm         |
|                    | 7/14/2019 17:55:54 | 0.04000 ppm         |
| Impacted Tank Farm | 7/14/2019 17:35:15 | 0.08000 ppm         |

## Recent Benzene Detections

| Location Category  | Reading Date       | Range of Detections |
|--------------------|--------------------|---------------------|
| Division E         | 7/14/2019 18:00:51 | 0.02000 ppm         |
|                    | 7/14/2019 18:05:58 | 0.02000 ppm         |
|                    | 7/14/2019 18:14:03 | 0.06000 ppm         |
| Impacted Tank Farm | 7/14/2019 18:25:26 | 0.07000 ppm         |
|                    | 7/14/2019 18:30:01 | 0.03000 ppm         |