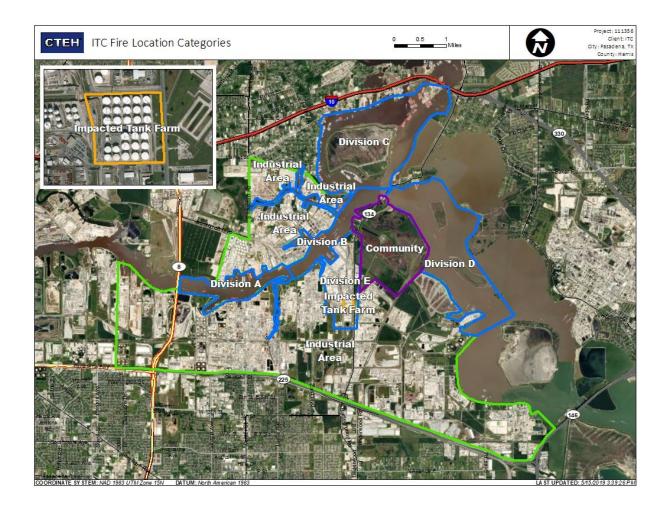

4/2019 10:57:02 | 0.1200 ppm          |
|                    | 7/14/2019 10:53:12 | 0.0500 ppm          |
|                    | 7/14/2019 10:59:21 | 0.0700 ppm          |
| Impacted Tank Farm | 7/14/2019 10:43:04 | 0.0200 ppm          |





#### Reading Date

7/14/2019 11:00:00 AM to 7/14/2019 12:00:00 PM



## Recent Benzene Detections

| Location Category | Reading Date       | Range of Detections |
|-------------------|--------------------|---------------------|
| Division E        | 7/14/2019 11:03:01 | 0.0200 ppm          |
|                   | 7/14/2019 11:19:24 | 0.0300 ppm          |
|                   | 7/14/2019 11:21:55 | 0.0500 ppm          |
|                   | 7/14/2019 11:33:31 | 0.1300 ppm          |
|                   | 7/14/2019 11:40:59 | 0.0200 ppm          |





#### Reading Date

7/14/2019 12:00:00 PM to 7/14/2019 1:00:00 PM



## Recent Benzene Detections

| Location Category | Reading Date       | Range of Detections |
|-------------------|--------------------|---------------------|
| Division E        | 7/14/2019 12:01:19 | 0.1700 ppm          |
|                   | 7/14/2019 12:03:59 | 0.0300 ppm          |
|                   | 7/14/2019 12:05:52 | 0.0200 ppm          |
|                   | 7/14/2019 12:22:45 | 0.0200 ppm          |
|                   | 7/14/2019 12:49:08 | 0.0400 ppm          |





#### Reading Date

7/14/2019 1:00:00 PM to 7/14/2019 2:00:00 PM



## Recent Benzene Detections

| Location Category | Reading Date       | Range of Detections |
|-------------------|--------------------|---------------------|
| Division E