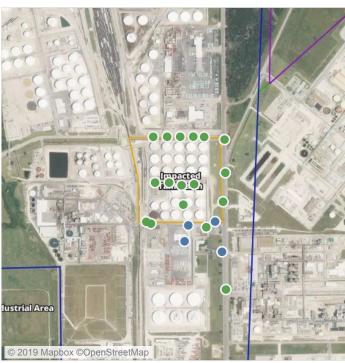

## Recent Benzene Detections

| Location Category  | Reading Date       | Range of Detections |
|--------------------|--------------------|---------------------|
| Division E         | 7/14/2019 10:00:17 | 0.0200 ppm          |
|                    | 7/14/2019 10:12:10 | 0.0600 ppm          |
|                    | 7/14/2019 10:08:08 | 0.0500 ppm          |
|                    | 7/14/2019 10:18:22 | 0.0200 ppm          |
|                    | 7/14/2019 10:57:02 | 0.1200 ppm          |
|                    | 7/14/2019 10:53:12 | 0.0500 ppm          |
|                    | 7/14/2019 10:59:21 | 0.0700 ppm          |
| Impacted Tank Farm | 7/14/2019 10:43:04 | 0.0200 ppm          |

## Recent Benzene Detections

| Location Category  | Reading Date       | Range of Detections |
|--------------------|--------------------|---------------------|
| Division E         | 7/14/2019 17:42:35 | 0.06000 ppm         |
|                    | 7/14/2019 17:55:54 | 0.04000 ppm         |
| Impacted Tank Farm | 7/14/2019 17:35:15 | 0.08000 ppm         |

## Recent Benzene Detections

| Location Category  | Reading Date       | Range of Detections |
|--------------------|--------------------|---------------------|
| Division E         | 7/14/2019 18:00:51 | 0.02000 ppm         |
|                    | 7/14/2019 18:05:58 | 0.02000 ppm         |
|                    | 7/14/2019 18:14:03 | 0.06000 ppm         |
| Impacted Tank Farm | 7/14/2019 18:25:26 | 0.07000 ppm         |
|                    | 7/14/2019 18:30:01 | 0.03000 ppm         |