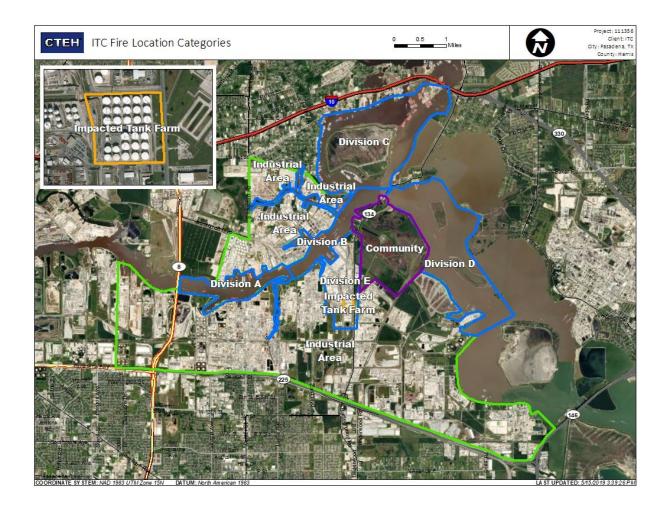

## Recent Benzene Detections

| Location Category | Reading Date       | Range of Detections |
|-------------------|--------------------|---------------------|
| Division E        | 7/13/2019 23:55:00 | 0.03000 ppm         |

## Recent Benzene Detections

| Location Category | Reading Date       | Range of Detections |
|-------------------|--------------------|---------------------|
| Division E        | 7/14/2019 03:25:00 | 0.05000 ppm         |

## Recent Benzene Detections

| Location Category | Reading Date       | Range of Detections |
|-------------------|--------------------|---------------------|
| Division E        | 7/14/2019 07:53:44 | 0.2300 ppm          |
|                   | 7/14/2019 07:50:07 | 0.0600 ppm          |

## Recent Benzene Detections

| Location Category  | Reading Date       | Range of Detections |
|--------------------|--------------------|---------------------|
| Division E         | 7/14/2019 10:00:17 | 0.0200 ppm          |
|                    | 7/14/2019 10:12:10 | 0.0600 ppm          |
|                    | 7/14/2019 10:08:08 | 0.0500 ppm          |
|                    | 7/14/2019 10:18:22 | 0.0200 ppm          |
|                    | 7/14/2019 10:57:02 | 0.1200 ppm          |
|                    | 7/14/2019 10:53:12 | 0.0500 ppm          |
|                    | 7/14/2019 10:59:21 | 0.0700 ppm          |
| Impacted Tank Farm | 7/14/2019 10:43:04 | 0.0200 ppm          |

## Recent Benzene Detections

| Location Category | Reading Date       | Range of Detections |
|-------------------|--------------------|---------------------|
| Division E        | 7/14/2019 11:03:01 | 0.0200 ppm          |
|                   | 7/14/2019 11:19:24 | 0.0300 ppm          |
|                   | 7/14/2019 11:21:55 | 0.0500 ppm          |
|                   | 7/14/2019 11:33:31 | 0.1300 ppm          |
|                   | 7/14/2019 11:40:59 | 0.0200 ppm          |

## Recent Benzene Detections

| Location Category | Reading Date       | Range of Detections |
|-------------------|--------------------|---------------------|
| Division E        | 7/14/2019 12:01:19 | 0.1700 ppm          |
|                   | 7/14/2019 12:03:59 | 0.0300 ppm          |
|                   | 7/14/2019 12:05:52 | 0.0200 ppm          |
|                   | 7/14/2019 12:22:45 | 0.0200 ppm          |
|                   | 7/14/2019 12:49:08 | 0.0400 ppm          |

## Recent Benzene Detections

| Location Category | Reading Date       | Range of Detections |
|-------------------|--------------------|---------------------|
| Division E        | 7/14/2019 13:04:58 | 0.0600 ppm          |
|                   | 7/14/2019 13:10:28 | 0.0300 ppm          |
|                   | 7/14/2019 13:14:29 | 0.0500 ppm          |
|                   | 7/14/2019 13:26:35 | 0.1100 ppm          |
|                   | 7/14/2019 13:29:14 | 0.0200 ppm          |
|                   | 7/14/2019 13:39:20 | 0.0900 ppm          |
|                   | 7/14/2019 13:41:52 | 0.0800 ppm          |
|                   | 7/14/2019 13:58:46 | 0.1400 ppm          |

## Recent Benzene Detections

| Location Category | Reading Date       | Range of Detections |
|-------------------|--------------------|---------------------|
| Division E        | 7/14/2019 14:01:31 | 0.07000 ppm         |
|                   | 7/14/2019 14:14:53 | 0.03000 ppm         |
|                   | 7/14/2019 14:17:41 | 0.05000 ppm         |
|                   | 7/14/2019 14:47:40 | 0.04000 ppm         |
|                   | 7/14/2019 14:44:39 | 0.02000 ppm         |

## Recent Benzene Detections

| Location Category | Reading Date       | Range of Detections |
|-------------------|--------------------|---------------------|
| Division E        | 7/14/2019 15:15:06 | 0.03000 ppm         |
|                   | 7/14/2019 15:09:37 | 0.11000 ppm         |
|                   | 7/14/2019 15:23:04 | 0.05000 ppm         |
|                   | 7/14/2019 15:47:20 | 0.02000 ppm         |

## Recent Benzene Detections

| Location Category | Reading Date       | Range of Detections |
|-------------------|--------------------|---------------------|
|                   |                    | Range of Detections |
| Division E        | 7/14/2019 16:06:02 | 0.1000 ppm          |
|                   | 7/14/2019 16:20:15 | 0.0200 ppm          |
|                   | 7/14/2019 16:38:22 | 0.1200 ppm          |
|                   | 7/14/2019 16:49:40 | 0.0300 ppm          |
|                   | 7/14/2019 16:52:57 | 0.1600 ppm          |

## Recent Benzene Detections

| Location Category  | Reading Date       | Range of Detections |
|--------------------|--------------------|---------------------|
| Division E         | 7/14/2019 17:42:35 | 0.06000 ppm         |
|                    | 7/14/2019 17:55:54 | 0.04000 ppm         |
| Impacted Tank Farm | 7/14/2019 17:35:15 | 0.08000 ppm         |

## Recent Benzene Detections

| Location Category  | Reading Date       | Range of Detections |
|--------------------|--------------------|---------------------|
| Division E         | 7/14/2019 18:00:51 | 0.02000 ppm         |
|                    | 7/14/2019 18:05:58 | 0.02000 ppm         |
|                    | 7/14/2019 18:14:03 | 0.06000 ppm         |
| Impacted Tank Farm | 7/14/2019 18:25:26 | 0.07000 ppm         |
|                    | 7/14/2019 18:30:01 | 0.03000 ppm         |