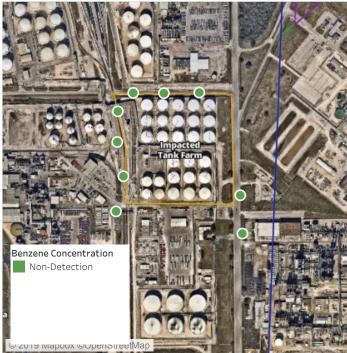

#### Reading Date

7/13/2019 11:00:00 PM to 7/14/2019 12:00:00 AM



## Recent Benzene Detections

| Location Category | Reading Date       | Range of Detections |
|-------------------|--------------------|---------------------|
| Division E        | 7/13/2019 23:55:00 | 0.03000 ppm         |



#### Reading Date

7/14/2019 12:00:00 AM to 7/14/2019 1:00:00 AM



Recent Benzene Detections



#### Reading Date

7/14/2019 1:00:00 AM to 7/14/2019 2:00:00 AM



Recent Benzene Detections



#### Reading Date

7/14/2019 2:00:00 AM to 7/14/2019 3:00:00 AM



Recent Benzene Detections



#### Reading Date

7/14/2019 3:00:00 AM to 7/14/2019 4:00:00 AM



## Recent Benzene Detections

| Location Category | Reading Date       | Range of Detections |
|-------------------|--------------------|---------------------|
| Division E        | 7/14/2019 03:25:00 | 0.05000 ppm         |



#### Reading Date

7/14/2019 4:00:00 AM to 7/14/2019 5:00:00 AM



Recent Benzene Detections



#### Reading Date

7/14/2019 5:00:00 AM to 7/14/2019 6:00:00 AM



Recent Benzene Detections



#### Reading Date

7/14/2019 6:00:00 AM to 7/14/2019 7:00:00 AM



Recent Benzene Detectio