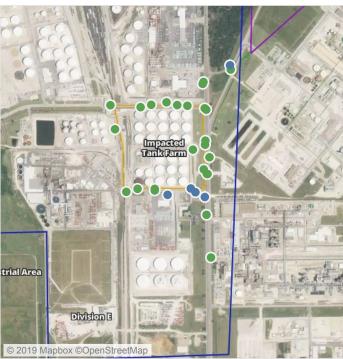

## Recent Benzene Detections

| Location Category  | Reading Date       | Range of Detections |
|--------------------|--------------------|---------------------|
| Division E         | 7/14/2019 10:00:17 | 0.0200 ppm          |
|                    | 7/14/2019 10:12:10 | 0.0600 ppm          |
|                    | 7/14/2019 10:08:08 | 0.0500 ppm          |
|                    | 7/14/2019 10:18:22 | 0.0200 ppm          |
|                    | 7/14/2019 10:57:02 | 0.1200 ppm          |
|                    | 7/14/2019 10:53:12 | 0.0500 ppm          |
|                    | 7/14/2019 10:59:21 | 0.0700 ppm          |
| Impacted Tank Farm | 7/14/2019 10:43:04 | 0.0200 ppm          |

## Recent Benzene Detections

| Location Category  | Reading Date       | Range of Detections |
|--------------------|--------------------|---------------------|
| Division E         | 7/14/2019 17:42:35 | 0.06000 ppm         |
|                    | 7/14/2019 17:55:54 | 0.04000 ppm         |
| Impacted Tank Farm | 7/14/2019 17:35:15 | 0.08000 ppm         |

## Recent Benzene Detections

| Location Category  | Reading Date       | Range of Detections |
|--------------------|--------------------|---------------------|
| Division E         | 7/14/2019 18:00:51 | 0.02000 ppm         |
|                    | 7/14/2019 18:05:58 | 0.02000 ppm         |
|                    | 7/14/2019 18:14:03 | 0.06000 ppm         |
| Impacted Tank Farm | 7/14/2019 18:25:26 | 0.07000 ppm         |
|                    | 7/14/2019 18:30:01 | 0.03000 ppm         |