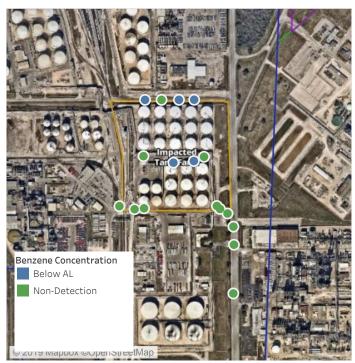

## Recent Benzene Detections

| Location Category  | Reading Date       | Range of Detections |
|--------------------|--------------------|---------------------|
| Division E         | 7/14/2019 10:00:17 | 0.0200 ppm          |
|                    | 7/14/2019 10:12:10 | 0.0600 ppm          |
|                    | 7/14/2019 10:08:08 | 0.0500 ppm          |
|                    | 7/14/2019 10:18:22 | 0.0200 ppm          |
|                    | 7/14/2019 10:57:02 | 0.1200 ppm          |
|                    | 7/14/2019 10:53:12 | 0.0500 ppm          |
|                    | 7/14/2019 10:59:21 | 0.0700 ppm          |
| Impacted Tank Farm | 7/14/2019 10:43:04 | 0.0200 ppm          |

## Recent Benzene Detections

| Location Category  | Reading Date       | Range of Detections |
|--------------------|--------------------|---------------------|
| Division E         | 7/14/2019 17:42:35 | 0.06000 ppm         |
|                    | 7/14/2019 17:55:54 | 0.04000 ppm         |
| Impacted Tank Farm | 7/14/2019 17:35:15 | 0.08000 ppm         |

## Recent Benzene Detections

| Location Category  | Reading Date       | Range of Detections |
|--------------------|--------------------|---------------------|
| Division E         | 7/14/2019 18:00:51 | 0.02000 ppm         |
|                    | 7/14/2019 18:05:58 | 0.02000 ppm         |
|                    | 7/14/2019 18:14:03 | 0.06000 ppm         |
| Impacted Tank Farm | 7/14/2019 18:25:26 | 0.07000 ppm         |
|                    | 7/14/2019 18:30:01 | 0.03000 ppm         |