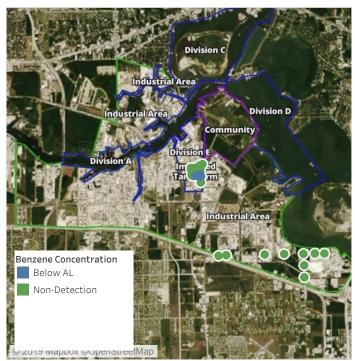

## Recent Benzene Detections

| Location Category | Reading Date       | Range of Detections |
|-------------------|--------------------|---------------------|
| Division E        | 7/13/2019 23:55:00 | 0.03000 ppm         |

## Recent Benzene Detections

| Location Category | Reading Date       | Range of Detections |
|-------------------|--------------------|---------------------|
| Division E        | 7/14/2019 03:25:00 | 0.05000 ppm         |

## Recent Benzene Detections

| Location Category | Reading Date       | Range of Detections |
|-------------------|--------------------|---------------------|
| Division E        | 7/14/2019 07:53:44 | 0.2300 ppm          |
|                   | 7/14/2019 07:50:07 | 0.0600 ppm          |

## Recent Benzene Detections

| Location Category  | Reading Date       | Range of Detections |
|--------------------|--------------------|---------------------|
| Division E         | 7/14/2019 10:00:17 | 0.0200 ppm          |
|                    | 7/14/2019 10:12:10 | 0.0600 ppm          |
|                    | 7/14/2019 10:08:08 | 0.0500 ppm          |
|                    | 7/14/2019 10:18:22 | 0.0200 ppm          |
|                    | 7/14/2019 10:57:02 | 0.1200 ppm          |
|                    | 7/14/2019 10:53:12 | 0.0500 ppm          |
|                    | 7/14/2019 10:59:21 | 0.0700 ppm          |
| Impacted Tank Farm | 7/14/2019 10:43:04 | 0.0200 ppm          |