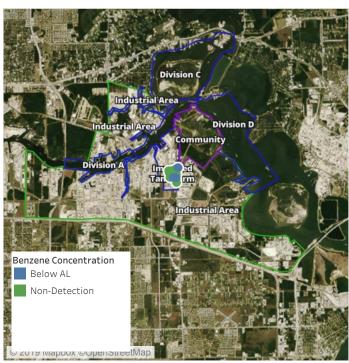

## Recent Benzene Detections

| Location Category | Reading Date       | Range of Detections |
|-------------------|--------------------|---------------------|
| Division E        | 7/13/2019 23:55:00 | 0.03000 ppm         |

## Recent Benzene Detections

| Location Category | Reading Date       | Range of Detections |
|-------------------|--------------------|---------------------|
| Division E        | 7/14/2019 03:25:00 | 0.05000 ppm         |

## Recent Benzene Detections

| Location Category | Reading Date       | Range of Detections |
|-------------------|--------------------|---------------------|
| Division E        | 7/14/2019 07:53:44 | 0.2300 ppm          |
|                   | 7/14/2019 07:50:07 | 0.0600 ppm          |

## Recent Benzene Detections

| Location Category  | Reading Date       | Range of Detections |
|--------------------|--------------------|---------------------|
| Division E         | 7/14/2019 10:00:17 | 0.0200 ppm          |
|                    | 7/14/2019 10:12:10 | 0.0600 ppm          |
|                    | 7/14/2019 10:08:08 | 0.0500 ppm          |
|                    | 7/14/2019 10:18:22 | 0.0200 ppm          |
|                    | 7/14/2019 10:57:02 | 0.1200 ppm          |
|                    | 7/14/2019 10:53:12 | 0.0500 ppm          |
|                    | 7/14/2019 10:59:21 | 0.0700 ppm          |
| Impacted Tank Farm | 7/14/2019 10:43:04 | 0.0200 ppm          |

## Recent Benzene Detections

| Location Category  | Reading Date       | Range of Detections |
|--------------------|--------------------|---------------------|
| Division E         | 7/14/2019 17:42:35 | 0.06000 ppm         |
|                    | 7/14/2019 17:55:54 | 0.04000 ppm         |
| Impacted Tank Farm | 7/14/2019 17:35:15 | 0.08000 ppm         |

## Recent Benzene Detections

| Location Category  | Reading Date       | Range of Detections |
|--------------------|--------------------|---------------------|
| Division E         | 7/14/2019 18:00:51 | 0.02000 ppm         |
|                    | 7/14/2019 18:05:58 | 0.02000 ppm         |
|                    | 7/14/2019 18:14:03 | 0.06000 ppm         |
| Impacted Tank Farm | 7/14/2019 18:25:26 | 0.07000 ppm         |
|                    | 7/14/2019 18:30:01 | 0.03000 ppm         |