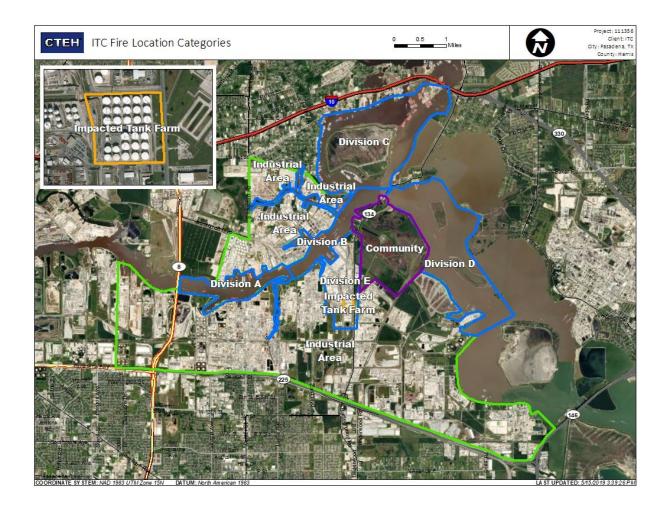

|
| 7/14/2019 08:13:05 | 0.09000 ppm                                                                                                |
| 7/14/2019 08:25:57 | 0.07000 ppm                                                                                                |
| 7/14/2019 08:32:04 | 0.05000 ppm                                                                                                |
| 7/14/2019 08:49:34 | 0.02000 ppm                                                                                                |
| 7/14/2019 08:52:50 | 0.03000 ppm                                                                                                |
|                    | 7/14/2019 08:16:31<br>7/14/2019 08:13:05<br>7/14/2019 08:25:57<br>7/14/2019 08:32:04<br>7/14/2019 08:49:34 |





#### Reading Date

7/14/2019 9:00:00 AM to 7/14/2019 10:00:00 AM



## Recent Benzene Detections

| Reading Date       | Range of Detections                                                                                                              |
|--------------------|----------------------------------------------------------------------------------------------------------------------------------|
| 7/14/2019 09:02:33 | 0.1200 ppm                                                                                                                       |
| 7/14/2019 09:04:50 | 0.0700 ppm                                                                                                                       |
| 7/14/2019 09:39:22 | 0.1800 ppm