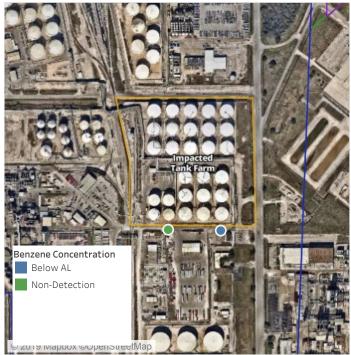

## Recent Benzene Detections

| Location Category  | Reading Date       | Range of Detections |
|--------------------|--------------------|---------------------|
| Division E         | 7/14/2019 17:42:35 | 0.06000 ppm         |
|                    | 7/14/2019 17:55:54 | 0.04000 ppm         |
| Impacted Tank Farm | 7/14/2019 17:35:15 | 0.08000 ppm         |

## Recent Benzene Detections

| Location Category  | Reading Date       | Range of Detections |
|--------------------|--------------------|---------------------|
| Division E         | 7/14/2019 18:00:51 | 0.02000 ppm         |
|                    | 7/14/2019 18:05:58 | 0.02000 ppm         |
|                    | 7/14/2019 18:14:03 | 0.06000 ppm         |
| Impacted Tank Farm | 7/14/2019 18:25:26 | 0.07000 ppm         |
|                    | 7/14/2019 18:30:01 | 0.03000 ppm         |