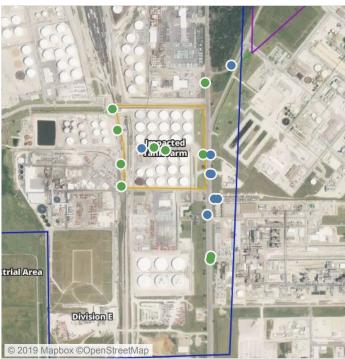

## Recent Benzene Detections

| Location Category | Reading Date       | Range of Detections |
|-------------------|--------------------|---------------------|
| Division E        | 7/13/2019 23:55:00 | 0.03000 ppm         |

## Recent Benzene Detections

| Location Category | Reading Date       | Range of Detections |
|-------------------|--------------------|---------------------|
| Division E        | 7/14/2019 03:25:00 | 0.05000 ppm         |

## Recent Benzene Detections

| Location Category | Reading Date       | Range of Detections |
|-------------------|--------------------|---------------------|
| Division E        | 7/14/2019 07:53:44 | 0.2300 ppm          |
|                   | 7/14/2019 07:50:07 | 0.0600 ppm          |

## Recent Benzene Detections

| Location Category  | Reading Date       | Range of Detections |
|--------------------|--------------------|---------------------|
| Division E         | 7/14/2019 10:00:17 | 0.0200 ppm          |
|                    | 7/14/2019 10:12:10 | 0.0600 ppm          |
|                    | 7/14/2019 10:08:08 | 0.0500 ppm          |
|                    | 7/14/2019 10:18:22 | 0.0200 ppm          |
|                    | 7/14/2019 10:57:02 | 0.1200 ppm          |
|                    | 7/14/2019 10:53:12 | 0.0500 ppm          |
|                    | 7/14/2019 10:59:21 | 0.0700 ppm          |
| Impacted Tank Farm | 7/14/2019 10:43:04 | 0.0200 ppm          |

## Recent Benzene Detections

| Location Category  | Reading Date       | Range of Detections |
|--------------------|--------------------|---------------------|
| Division E         | 7/14/2019 17:42:35 | 0.06000 ppm         |
|                    | 7/14/2019 17:55:54 | 0.04000 ppm         |
| Impacted Tank Farm | 7/14/2019 17:35:15 | 0.08000 ppm         |

## Recent Benzene Detections

| Location Category  | Reading Date       | Range of Detections |
|--------------------|--------------------|---------------------|
| Division E         | 7/14/2019 18:00:51 | 0.02000 ppm         |
|                    | 7/14/2019 18:05:58 | 0.02000 ppm         |
|                    | 7/14/2019 18:14:03 | 0.06000 ppm         |
| Impacted Tank Farm | 7/14/2019 18:25:26 | 0.07000 ppm         |
|                    | 7/14/2019 18:30:01 | 0.03000 ppm         |