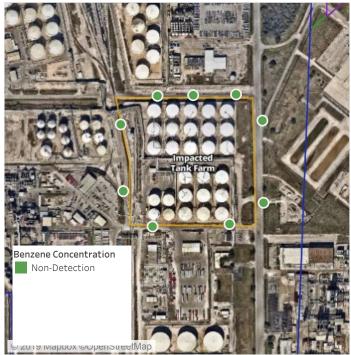

e of Detections |
|-------------------|--------------------|---------------------|
| Division E        | 7/13/2019 23:55:00 | 0.03000 ppm         |



#### Reading Date

7/14/2019 12:00:00 AM to 7/14/2019 1:00:00 AM



Recent Benzene Detections



#### Reading Date

7/14/2019 1:00:00 AM to 7/14/2019 2:00:00 AM



Recent Benzene Detections



#### Reading Date

7/14/2019 2:00:00 AM to 7/14/2019 3:00:00 AM



Recent Benzene Detections



#### Reading Date

7/14/2019 3:00:00 AM to 7/14/2019 4:00:00 AM



## Recent Benzene Detections

| Location Category | Reading Date       | Range of Detections |
|-------------------|--------------------|---------------------|
| Division E        | 7/14/2019 03:25:00 | 0.05000 ppm         |



#### Reading Date

7/14/2019 4:00:00 AM to 7/14/2019 5:00:00 AM



Recent Benzene Detections



#### Reading Date

7/14/2019 5:00:00 AM to 7/14/2019 6:00:00 AM



Recent Benzene Detections



#### Reading Date

7/14/2019 6:00:00 AM to 7/14/2019 7:00:00 AM



Recent Benzene Detections





#### Reading Date

7/14/2019 7:00:00 AM to 7/14/2019 8:00:00 AM



## Recent Benzene Detections

| Location Category | Reading Date       | Range of Detections |
|-------------------|--------------------|---------------------|
| Division E        | 7/14/2019 07:53:44 | 0.2300 ppm          |
|                   | 7/14/2019 07:50:07 | 0.0600 ppm          |





#### Reading Date

7/14/2019 8:00:00 AM to 7/14/2019 9:00:00 AM



## Recent Benzene Detections

| Reading Date       | Range of Detections