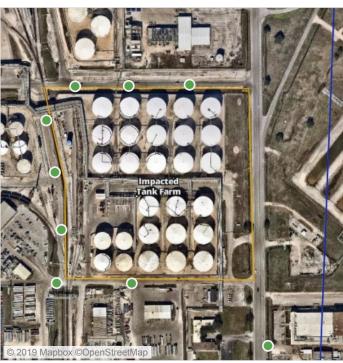

## Recent Benzene Detections

| Location Category  | Reading Date       | Range of Detections |
|--------------------|--------------------|---------------------|
| Division E         | 7/14/2019 10:00:17 | 0.0200 ppm          |
|                    | 7/14/2019 10:12:10 | 0.0600 ppm          |
|                    | 7/14/2019 10:08:08 | 0.0500 ppm          |
|                    | 7/14/2019 10:18:22 | 0.0200 ppm          |
|                    | 7/14/2019 10:57:02 | 0.1200 ppm          |
|                    | 7/14/2019 10:53:12 | 0.0500 ppm          |
|                    | 7/14/2019 10:59:21 | 0.0700 ppm          |
| Impacted Tank Farm | 7/14/2019 10:43:04 | 0.0200 ppm          |

## Recent Benzene Detections

| Location Category  | Reading Date       | Range of Detections |
|--------------------|--------------------|---------------------|
| Division E         | 7/14/2019 17:42:35 | 0.06000 ppm         |
|                    | 7/14/2019 17:55:54 | 0.04000 ppm         |
| Impacted Tank Farm | 7/14/2019 17:35:15 | 0.08000 ppm         |

## Recent Benzene Detections

| Location Category  | Reading Date       | Range of Detections |
|--------------------|--------------------|---------------------|
| Division E         | 7/14/2019 18:00:51 | 0.02000 ppm         |
|                    | 7/14/2019 18:05:58 | 0.02000 ppm         |
|                    | 7/14/2019 18:14:03 | 0.06000 ppm         |
| Impacted Tank Farm | 7/14/2019 18:25:26 | 0.07000 ppm         |
|                    | 7/14/2019 18:30:01 | 0.03000 ppm         |