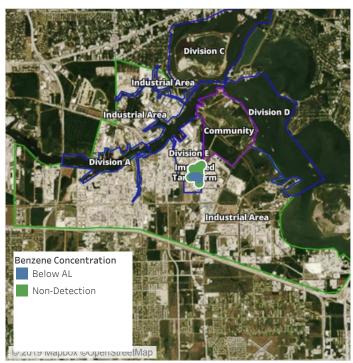

## Recent Benzene Detections

| Location Category | Reading Date       | Range of Detections |
|-------------------|--------------------|---------------------|
| Division E        | 7/13/2019 23:55:00 | 0.03000 ppm         |

## Recent Benzene Detections

| Location Category | Reading Date       | Range of Detections |
|-------------------|--------------------|---------------------|
| Division E        | 7/14/2019 03:25:00 | 0.05000 ppm         |

## Recent Benzene Detections

| Location Category | Reading Date       | Range of Detections |
|-------------------|--------------------|---------------------|
| Division E        | 7/14/2019 07:53:44 | 0.2300 ppm          |
|                   | 7/14/2019 07:50:07 | 0.0600 ppm          |

## Recent Benzene Detections

| Location Category  | Reading Date       | Range of Detections |
|--------------------|--------------------|---------------------|
| Division E         | 7/14/2019 10:00:17 | 0.0200 ppm          |
|                    | 7/14/2019 10:12:10 | 0.0600 ppm          |
|                    | 7/14/2019 10:08:08 | 0.0500 ppm          |
|                    | 7/14/2019 10:18:22 | 0.0200 ppm          |
|                    | 7/14/2019 10:57:02 | 0.1200 ppm          |
|                    | 7/14/2019 10:53:12 | 0.0500 ppm          |
|                    | 7/14/2019 10:59:21 | 0.0700 ppm          |
| Impacted Tank Farm | 7/14/2019 10:43:04 | 0.0200 ppm          |