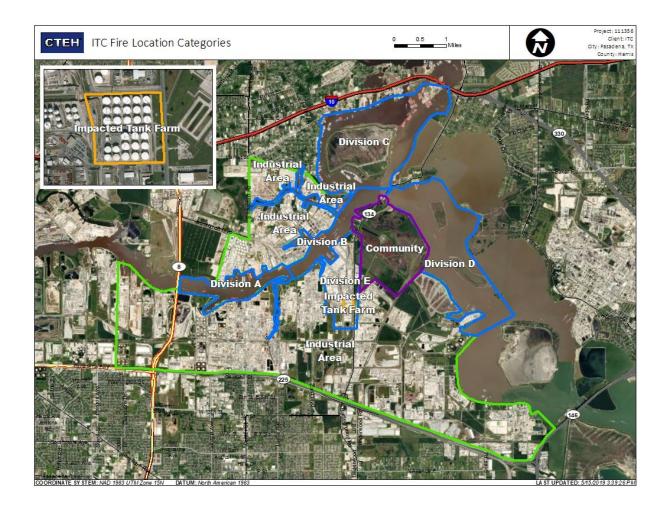

## Recent Benzene Detections

| Location Category | Reading Date       | Range of Detections |
|-------------------|--------------------|---------------------|
| Division E        | 7/13/2019 23:55:00 | 0.03000 ppm         |

## Recent Benzene Detections

| Location Category | Reading Date       | Range of Detections |
|-------------------|--------------------|---------------------|
| Division E        | 7/14/2019 03:25:00 | 0.05000 ppm         |

## Recent Benzene Detections

| Location Category | Reading Date       | Range of Detections |
|-------------------|--------------------|---------------------|
| Division E        | 7/14/2019 07:53:44 | 0.2300 ppm          |
|                   | 7/14/2019 07:50:07 | 0.0600 ppm          |

## Recent Benzene Detections

| Location Category  | Reading Date       | Range of Detections |
|--------------------|--------------------|---------------------|
| Division E         | 7/14/2019 10:00:17 | 0.0200 ppm          |
|                    | 7/14/2019 10:12:10 | 0.0600 ppm          |
|                    | 7/14/2019 10:08:08 | 0.0500 ppm          |
|                    | 7/14/2019 10:18:22 | 0.0200 ppm          |
|                    | 7/14/2019 10:57:02 | 0.1200 ppm          |
|                    | 7/14/2019 10:53:12 | 0.0500 ppm          |
|                    | 7/14/2019 10:59:21 | 0.0700 ppm          |
| Impacted Tank Farm | 7/14/2019 10:43:04 | 0.0200 ppm          |

## Recent Benzene Detections

| Location Category  | Reading Date       | Range of Detections |
|--------------------|--------------------|---------------------|
| Division E         | 7/14/2019 17:42:35 | 0.06000 ppm         |
|                    | 7/14/2019 17:55:54 | 0.04000 ppm         |
| Impacted Tank Farm | 7/14/2019 17:35:15 | 0.08000 ppm         |

## Recent Benzene Detections

| Location Category  | Reading Date       | Range of Detections |
|--------------------|--------------------|---------------------|
| Division E         | 7/14/2019 18:00:51 | 0.02000 ppm         |
|                    | 7/14/2019 18:05:58 | 0.02000 ppm         |
|                    | 7/14/2019 18:14:03 | 0.06000 ppm         |
| Impacted Tank Farm | 7/14/2019 18:25:26 | 0.07000 ppm         |
|                    | 7/14/2019 18:30:01 | 0.03000 ppm         |