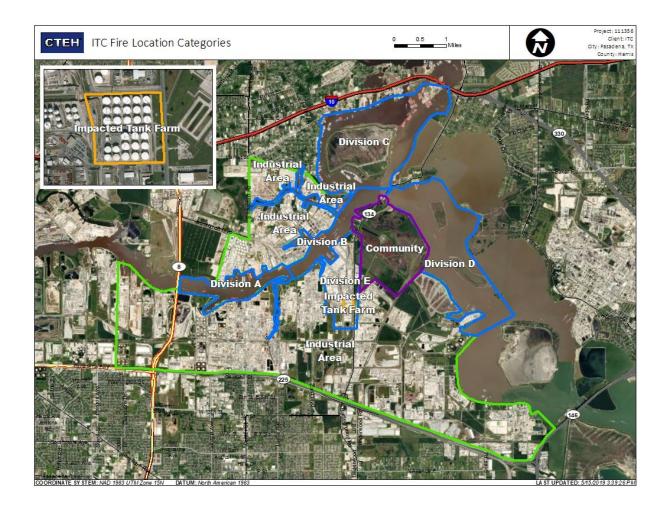

| Range of Detections |
| Division E        | 7/14/2019 16:06:02 | 0.1000 ppm          |
|                   | 7/14/2019 16:20:15 | 0.0200 ppm          |
|                   | 7/14/2019 16:38:22 | 0.1200 ppm          |
|                   | 7/14/2019 16:49:40 | 0.0300 ppm          |
|                   | 7/14/2019 16:52:57 | 0.1600 ppm          |





#### Reading Date

7/14/2019 5:00:00 PM to 7/14/2019 6:00:00 PM



## Recent Benzene Detections

| Location Category  | Reading Date       | Range of Detections |
|--------------------|--------------------|---------------------|
| Division E         | 7/14/2019 17:42:35 | 0.06000 ppm         |
|                    | 7/14/2019 17:55:54 | 0.04000 ppm         |
| Impacted Tank Farm | 7/14/2019 17:35:15 | 0.08000 ppm         |





#### Reading Date

7/14/2019 6:00:00 PM to 7/14/2019 7:00:00 PM



## Recent Benzene Detections

| Location Category  | Reading Date       | Range of Detections |
|--------------------|--------------------|---------------------|
| Division E         | 7/14/2019 18:00:51 | 0.02000 ppm         |
|                    | 7/14/2019 18:05:58 | 0.02000 ppm         |
|                    | 7/14/2019 18:14:03 | 0.06000 ppm         |
| Impacted Tank Farm | 7/14/2019 18:25:26 | 0.07000 ppm         |
|                    | 7/14/2019 18:30:01 | 0.03000 ppm         |



#### Reading Date

7/14/2019 7:00:00 PM to 7/14/2019 8:00:00 PM



Recent Benzene Detections



#### Reading Date

7/14/2019 8:00:00 PM to 7/14/2019 9:00:00 PM



Recent Benzene Detections



#### Reading Date

7/14/2019 9:00:00 PM to 7