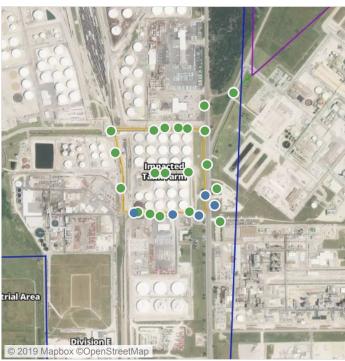

## Recent Benzene Detections

| Location Category | Reading Date       | Range of Detections |
|-------------------|--------------------|---------------------|
| Division E        | 7/13/2019 23:55:00 | 0.03000 ppm         |

## Recent Benzene Detections

| Location Category | Reading Date       | Range of Detections |
|-------------------|--------------------|---------------------|
| Division E        | 7/14/2019 03:25:00 | 0.05000 ppm         |

## Recent Benzene Detections

| Location Category | Reading Date       | Range of Detections |
|-------------------|--------------------|---------------------|
| Division E        | 7/14/2019 07:53:44 | 0.2300 ppm          |
|                   | 7/14/2019 07:50:07 | 0.0600 ppm          |

## Recent Benzene Detections

| Location Category  | Reading Date       | Range of Detections |
|--------------------|--------------------|---------------------|
| Division E         | 7/14/2019 10:00:17 | 0.0200 ppm          |
|                    | 7/14/2019 10:12:10 | 0.0600 ppm          |
|                    | 7/14/2019 10:08:08 | 0.0500 ppm          |
|                    | 7/14/2019 10:18:22 | 0.0200 ppm          |
|                    | 7/14/2019 10:57:02 | 0.1200 ppm          |
|                    | 7/14/2019 10:53:12 | 0.0500 ppm          |
|                    | 7/14/2019 10:59:21 | 0.0700 ppm          |
| Impacted Tank Farm | 7/14/2019 10:43:04 | 0.0200 ppm          |

## Recent Benzene Detections

| Location Category  | Reading Date       | Range of Detections |
|--------------------|--------------------|---------------------|
| Division E         | 7/14/2019 17:42:35 | 0.06000 ppm         |
|                    | 7/14/2019 17:55:54 | 0.04000 ppm         |
| Impacted Tank Farm | 7/14/2019 17:35:15 | 0.08000 ppm         |

## Recent Benzene Detections

| Location Category  | Reading Date       | Range of Detections |
|--------------------|--------------------|---------------------|
| Division E         | 7/14/2019 18:00:51 | 0.02000 ppm         |
|                    | 7/14/2019 18:05:58 | 0.02000 ppm         |
|                    | 7/14/2019 18:14:03 | 0.06000 ppm         |
| Impacted Tank Farm | 7/14/2019 18:25:26 | 0.07000 ppm         |
|                    | 7/14/2019 18:30:01 | 0.03000 ppm         |