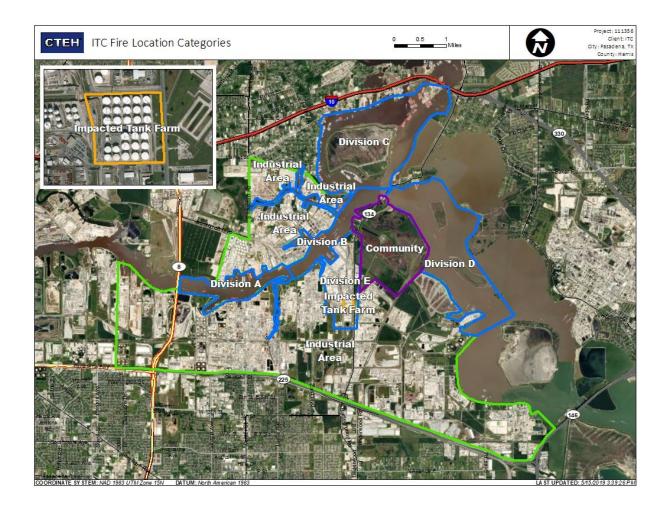

## Recent Benzene Detections

| Location Category | Reading Date       | Range of Detections |
|-------------------|--------------------|---------------------|
| Division E        | 7/13/2019 23:55:00 | 0.03000 ppm         |

## Recent Benzene Detections

| Location Category | Reading Date       | Range of Detections |
|-------------------|--------------------|---------------------|
| Division E        | 7/14/2019 03:25:00 | 0.05000 ppm         |

## Recent Benzene Detections

| Location Category | Reading Date       | Range of Detections |
|-------------------|--------------------|---------------------|
| Division E        | 7/14/2019 07:53:44 | 0.2300 ppm          |
|                   | 7/14/2019 07:50:07 | 0.0600 ppm          |

## Recent Benzene Detections

| Reading Date       | Range of Detections                                                                                        |
|--------------------|------------------------------------------------------------------------------------------------------------|
| 7/14/2019 08:16:31 | 0.10000 ppm                                                                                                |
| 7/14/2019 08:13:05 | 0.09000 ppm                                                                                                |
| 7/14/2019 08:25:57 | 0.07000 ppm                                                                                                |
| 7/14/2019 08:32:04 | 0.05000 ppm                                                                                                |
| 7/14/2019 08:49:34 | 0.02000 ppm                                                                                                |
| 7/14/2019 08:52:50 | 0.03000 ppm                                                                                                |
|                    | 7/14/2019 08:16:31<br>7/14/2019 08:13:05<br>7/14/2019 08:25:57<br>7/14/2019 08:32:04<br>7/14/2019 08:49:34 |

## Recent Benzene Detections

| Reading Date       | Range of Detections                                                                                                              |
|--------------------|----------------------------------------------------------------------------------------------------------------------------------|
| 7/14/2019 09:02:33 | 0.1200 ppm                                                                                                                       |
| 7/14/2019 09:04:50 | 0.0700 ppm                                                                                                                       |
| 7/14/2019 09:39:22 | 0.1800 ppm                                                                                                                       |
| 7/14/2019 09:42:26 | 0.0300 ppm                                                                                                                       |
| 7/14/2019 09:44:49 | 0.0400 ppm                                                                                                                       |
| 7/14/2019 09:57:27 | 0.2600 ppm                                                                                                                       |
| 7/14/2019 09:50:52 | 0.0200 ppm                                                                                                                       |
|                    | 7/14/2019 09:02:33<br>7/14/2019 09:04:50<br>7/14/2019 09:39:22<br>7/14/2019 09:42:26<br>7/14/2019 09:44:49<br>7/14/2019 09:57:27 |

## Recent Benzene Detections

| Location Category  | Reading Date       | Range of Detections |
|--------------------|--------------------|---------------------|
| Division E         | 7/14/2019 10:00:17 | 0.0200 ppm          |
|                    | 7/14/2019 10:12:10 | 0.0600 ppm          |
|                    | 7/14/2019 10:08:08 | 0.0500 ppm          |
|                    | 7/14/2019 10:18:22 | 0.0200 ppm          |
|                    | 7/14/2019 10:57:02 | 0.1200 ppm          |
|                    | 7/14/2019 10:53:12 | 0.0500 ppm          |
|                    | 7/14/2019 10:59:21 | 0.0700 ppm          |
| Impacted Tank Farm | 7/14/2019 10:43:04 | 0.0200 ppm          |

## Recent Benzene Detections

| Location Category | Reading Date       | Range of Detections |
|-------------------|--------------------|---------------------|
| Division E        | 7/14/2019 11:03:01 | 0.0200 ppm          |
|                   | 7/14/2019 11:19:24 | 0.0300 ppm          |
|                   | 7/14/2019 11:21:55 | 0.0500 ppm          |
|                   | 7/14/2019 11:33:31 | 0.1300 ppm          |
|                   | 7/14/2019 11:40:59 | 0.0200 ppm          |

## Recent Benzene Detections

| Location Category | Reading Date       | Range of Detections |
|-------------------|--------------------|---------------------|
| Division E        | 7/14/2019 12:01:19 | 0.1700 ppm          |
|                   | 7/14/2019 12:03:59 | 0.0300 ppm          |
|                   | 7/14/2019 12:05:52 | 0.0200 ppm          |
|                   | 7/14/2019 12:22:45 | 0.0200 ppm          |
|                   | 7/14/2019 12:49:08 | 0.0400 ppm          |

## Recent Benzene Detections

| Location Category | Reading Date       | Range of Detections |
|-------------------|--------------------|---------------------|
| Division E        | 7/14/2019 13:04:58 | 0.0600 ppm          |
|                   | 7/14/2019 13:10:28 | 0.0300 ppm          |
|                   | 7/14/2019 13:14:29 | 0.0500 ppm          |
|                   | 7/14/2019 13:26:35 | 0.1100 ppm          |
|                   | 7/14/2019 13:29:14 | 0.0200 ppm          |
|                   | 7/14/2019 13:39:20 | 0.0900 ppm          |
|                   | 7/14/2019 13:41:52 | 0.0800 ppm          |
|                   | 7/14/2019 13:58:46 | 0.1400 ppm          |

## Recent Benzene Detections

| Location Category | Reading Date       | Range of Detections |
|-------------------|--------------------|---------------------|
| Division E        | 7/14/2019 14:01:31 | 0.07000 ppm         |
|                   | 7/14/2019 14:14:53 | 0.03000 ppm         |
|                   | 7/14/2019 14:17:41 | 0.05000 ppm         |
|                   | 7/14/2019 14:47:40 | 0.04000 ppm         |
|                   | 7/14/2019 14:44:39 | 0.02000 ppm         |

## Recent Benzene Detections

| Location Category | Reading Date       | Range of Detections |
|-------------------|--------------------|---------------------|
| Division E        | 7/14/2019 15:15:06 | 0.03000 ppm         |
|                   | 7/14/2019 15:09:37 | 0.11000 ppm         |
|                   | 7/14/2019 15:23:04 | 0.05000 ppm         |
|                   | 7/14/2019 15:47:20 | 0.02000 ppm         |

## Recent Benzene Detections

| Location Category | Reading Date       | Range of Detections |
|-------------------|--------------------|---------------------|
|                   |                    | Range of Detections |
| Division E        | 7/14/2019 16:06:02 | 0.1000 ppm          |
|                   | 7/14/2019 16:20:15 | 0.0200 ppm          |
|                   | 7/14/2019 16:38:22 | 0.1200 ppm          |
|                   | 7/14/2019 16:49:40 | 0.0300 ppm          |
|                   | 7/14/2019 16:52:57 | 0.1600 ppm          |

## Recent Benzene Detections

| Location Category  | Reading Date       | Range of Detections |
|--------------------|--------------------|---------------------|
| Division E         | 7/14/2019 17:42:35 | 0.06000 ppm         |
|                    | 7/14/2019 17:55:54 | 0.04000 ppm         |
| Impacted Tank Farm | 7/14/2019 17:35:15 | 0.08000 ppm         |

## Recent Benzene Detections

| Location Category  | Reading Date       | Range of Detections |
|--------------------|--------------------|---------------------|
| Division E         | 7/14/2019 18:00:51 | 0.02000 ppm         |
|                    | 7/14/2019 18:05:58 | 0.02000 ppm         |
|                    | 7/14/2019 18:14:03 | 0.06000 ppm         |
| Impacted Tank Farm | 7/14/2019 18:25:26 | 0.07000 ppm         |
|                    | 7/14/2019 18:30:01 | 0.03000 ppm         |