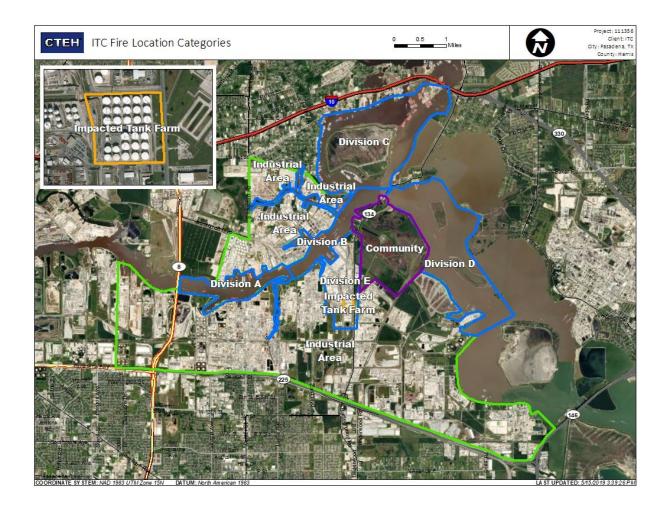

| 7/14/2019 13:29:14 | 0.0200 ppm          |
|                   | 7/14/2019 13:39:20 | 0.0900 ppm          |
|                   | 7/14/2019 13:41:52 | 0.0800 ppm          |
|                   | 7/14/2019 13:58:46 | 0.1400 ppm          |





#### Reading Date

7/14/2019 2:00:00 PM to 7/14/2019 3:00:00 PM



## Recent Benzene Detections

| Location Category | Reading Date       | Range of Detections |
|-------------------|--------------------|---------------------|
| Division E        | 7/14/2019 14:01:31 | 0.07000 ppm         |
|                   | 7/14/2019 14:14:53 | 0.03000 ppm         |
|                   | 7/14/2019 14:17:41 | 0.05000 ppm         |
|                   | 7/14/2019 14:47:40 | 0.04000 ppm         |
|                   | 7/14/2019 14:44:39 | 0.02000 ppm         |





#### Reading Date

7/14/2019 3:00:00 PM to 7/14/2019 4:00:00 PM



## Recent Benzene Detections

| Location Category | Reading Date       | Range of Detections |
|-------------------|--------------------|---------------------|
| Division E        | 7/14/2019 15:15:06 | 0.03000 ppm         |
|                   | 7/14/2019 15:09:37 | 0.11000 ppm         |
|                   | 7/14/2019 15:23:04 | 0.05000 ppm         |
|                   | 7/14/2019 15:47:20 | 0.02000 ppm         |





#### Reading Date

7/14/2019 4:00:00 PM to 7/14/2019 5:00:00 PM



## Recent Benzene Detections

| Location Category | Reading Date       | Range of Detections |
|-------------------|--------------------|---------------------|
|                   |                    | Range of Detections |
| Division E