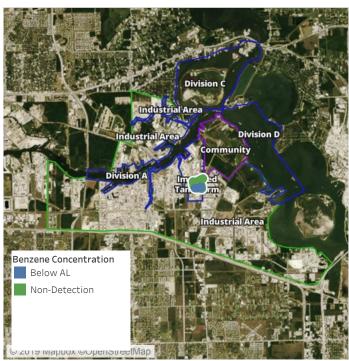

## Recent Benzene Detections

| Location Category | Reading Date       | Range of Detections |
|-------------------|--------------------|---------------------|
| Division E        | 7/13/2019 23:55:00 | 0.03000 ppm         |

## Recent Benzene Detections

| Location Category | Reading Date       | Range of Detections |
|-------------------|--------------------|---------------------|
| Division E        | 7/14/2019 03:25:00 | 0.05000 ppm         |

## Recent Benzene Detections

| Location Category | Reading Date       | Range of Detections |
|-------------------|--------------------|---------------------|
| Division E        | 7/14/2019 07:53:44 | 0.2300 ppm          |
|                   | 7/14/2019 07:50:07 | 0.0600 ppm          |

## Recent Benzene Detections

| Location Category  | Reading Date       | Range of Detections |
|--------------------|--------------------|---------------------|
| Division E         | 7/14/2019 10:00:17 | 0.0200 ppm          |
|                    | 7/14/2019 10:12:10 | 0.0600 ppm          |
|                    | 7/14/2019 10:08:08 | 0.0500 ppm          |
|                    | 7/14/2019 10:18:22 | 0.0200 ppm          |
|                    | 7/14/2019 10:57:02 | 0.1200 ppm          |
|                    | 7/14/2019 10:53:12 | 0.0500 ppm          |
|                    | 7/14/2019 10:59:21 | 0.0700 ppm          |
| Impacted Tank Farm | 7/14/2019 10:43:04 | 0.0200 ppm          |

## Recent Benzene Detections

| Location Category  | Reading Date       | Range of Detections |
|--------------------|--------------------|---------------------|
| Division E         | 7/14/2019 17:42:35 | 0.06000 ppm         |
|                    | 7/14/2019 17:55:54 | 0.04000 ppm         |
| Impacted Tank Farm | 7/14/2019 17:35:15 | 0.08000 ppm         |

## Recent Benzene Detections

| Location Category  | Reading Date       | Range of Detections |
|--------------------|--------------------|---------------------|
| Division E         | 7/14/2019 18:00:51 | 0.02000 ppm         |
|                    | 7/14/2019 18:05:58 | 0.02000 ppm         |
|                    | 7/14/2019 18:14:03 | 0.06000 ppm         |
| Impacted Tank Farm | 7/14/2019 18:25:26 | 0.07000 ppm         |
|                    | 7/14/2019 18:30:01 | 0.03000 ppm         |