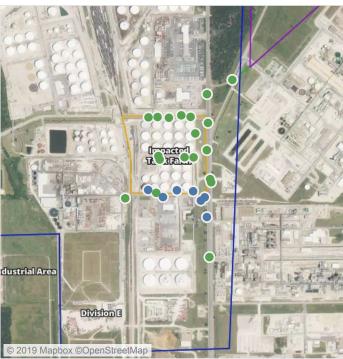

## Recent Benzene Detections

| Location Category  | Reading Date       | Range of Detections |
|--------------------|--------------------|---------------------|
| Division E         | 7/14/2019 10:00:17 | 0.0200 ppm          |
|                    | 7/14/2019 10:12:10 | 0.0600 ppm          |
|                    | 7/14/2019 10:08:08 | 0.0500 ppm          |
|                    | 7/14/2019 10:18:22 | 0.0200 ppm          |
|                    | 7/14/2019 10:57:02 | 0.1200 ppm          |
|                    | 7/14/2019 10:53:12 | 0.0500 ppm          |
|                    | 7/14/2019 10:59:21 | 0.0700 ppm          |
| Impacted Tank Farm | 7/14/2019 10:43:04 | 0.0200 ppm          |

## Recent Benzene Detections

| Location Category  | Reading Date       | Range of Detections |
|--------------------|--------------------|---------------------|
| Division E         | 7/14/2019 17:42:35 | 0.06000 ppm         |
|                    | 7/14/2019 17:55:54 | 0.04000 ppm         |
| Impacted Tank Farm | 7/14/2019 17:35:15 | 0.08000 ppm         |

## Recent Benzene Detections

| Location Category  | Reading Date       | Range of Detections |
|--------------------|--------------------|---------------------|
| Division E         | 7/14/2019 18:00:51 | 0.02000 ppm         |
|                    | 7/14/2019 18:05:58 | 0.02000 ppm         |
|                    | 7/14/2019 18:14:03 | 0.06000 ppm         |
| Impacted Tank Farm | 7/14/2019 18:25:26 | 0.07000 ppm         |
|                    | 7/14/2019 18:30:01 | 0.03000 ppm         |