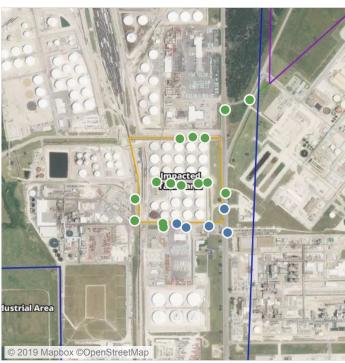

## Recent Benzene Detections

| Location Category  | Reading Date       | Range of Detections |
|--------------------|--------------------|---------------------|
| Division E         | 7/14/2019 10:00:17 | 0.0200 ppm          |
|                    | 7/14/2019 10:12:10 | 0.0600 ppm          |
|                    | 7/14/2019 10:08:08 | 0.0500 ppm          |
|                    | 7/14/2019 10:18:22 | 0.0200 ppm          |
|                    | 7/14/2019 10:57:02 | 0.1200 ppm          |
|                    | 7/14/2019 10:53:12 | 0.0500 ppm          |
|                    | 7/14/2019 10:59:21 | 0.0700 ppm          |
| Impacted Tank Farm | 7/14/2019 10:43:04 | 0.0200 ppm          |

## Recent Benzene Detections

| Location Category  | Reading Date       | Range of Detections |
|--------------------|--------------------|---------------------|
| Division E         | 7/14/2019 17:42:35 | 0.06000 ppm         |
|                    | 7/14/2019 17:55:54 | 0.04000 ppm         |
| Impacted Tank Farm | 7/14/2019 17:35:15 | 0.08000 ppm         |

## Recent Benzene Detections

| Location Category  | Reading Date       | Range of Detections |
|--------------------|--------------------|---------------------|
| Division E         | 7/14/2019 18:00:51 | 0.02000 ppm         |
|                    | 7/14/2019 18:05:58 | 0.02000 ppm         |
|                    | 7/14/2019 18:14:03 | 0.06000 ppm         |
| Impacted Tank Farm | 7/14/2019 18:25:26 | 0.07000 ppm         |
|                    | 7/14/2019 18:30:01 | 0.03000 ppm         |