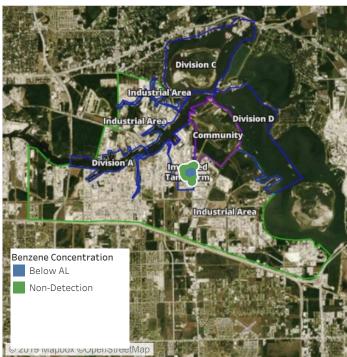

---------|---------------------|
| Division E        | 7/15/2019 08:40:16 | 0.03000 ppm         |
|                   | 7/15/2019 08:53:35 | 0.08000 ppm         |
|                   | 7/15/2019 08:48:42 | 0.04000 ppm         |





#### Reading Date

7/15/2019 9:00:00 AM to 7/15/2019 10:00:00 AM



### Recent Benzene Detections

| Location Category  | Reading Date       | Range of Detections |
|--------------------|--------------------|---------------------|
| Division E         | 7/15/2019 09:40:01 | 0.02000 ppm         |
|                    | 7/15/2019 09:42:17 | 0.03000 ppm         |
|                    | 7/15/2019 09:51:09 | 0.02000 ppm         |
| Impacted Tank Farm | 7/15/2019 09:16:44 | 0.09000 ppm         |





#### Reading Date

7/15/2019 10:00:00 AM to 7/15/2019 11:00:00 AM



### Recent Benzene Detections

| Location Category  | Reading Date       | Range of Detections |
|--------------------|--------------------|---------------------|
| Division E         | 7/15/2019 10:54:50 | 0.03000 ppm         |
| Impacted Tank Farm | 7/15/2019 10:38:16 | 0.12000 ppm         |





#### Reading Date

7/15/2019 11:00:00 AM to 7/15/2019 12:00:00 PM



### Recent Benzene Detections

| Location Category | Reading Date       | Range of Detections |
|-------------------|--------------------|---------------------|
| Division E        | 7/15/2019 11:20:04 | 0.03000 ppm         |
|                   | 7/15/2019 11:23:05 | 0.03000 ppm         |





#### Reading Date

7/15/2019 12:00:00 PM to 7/15/2019 1:00:00 PM



### Recent Benzene Detections

| Location Category  | Reading Dat