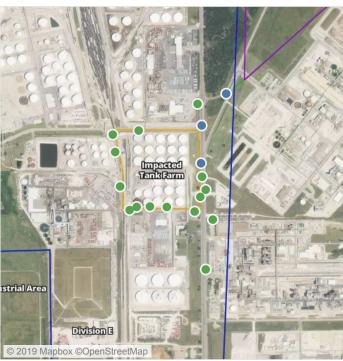

### Recent Benzene Detections

| Location Category | Reading Date       | Range of Detections |
|-------------------|--------------------|---------------------|
| Division E        | 7/15/2019 07:40:59 | 0.04000 ppm         |

### Recent Benzene Detections

| Location Category | Reading Date       | Range of Detections |
|-------------------|--------------------|---------------------|
| Division E        | 7/15/2019 08:40:16 | 0.03000 ppm         |
|                   | 7/15/2019 08:53:35 | 0.08000 ppm         |
|                   | 7/15/2019 08:48:42 | 0.04000 ppm         |

### Recent Benzene Detections

| Location Category  | Reading Date       | Range of Detections |
|--------------------|--------------------|---------------------|
| Division E         | 7/15/2019 09:40:01 | 0.02000 ppm         |
|                    | 7/15/2019 09:42:17 | 0.03000 ppm         |
|                    | 7/15/2019 09:51:09 | 0.02000 ppm         |
| Impacted Tank Farm | 7/15/2019 09:16:44 | 0.09000 ppm         |

### Recent Benzene Detections

| Location Category  | Reading Date       | Range of Detections |
|--------------------|--------------------|---------------------|
| Division E         | 7/15/2019 10:54:50 | 0.03000 ppm         |
| Impacted Tank Farm | 7/15/2019 10:38:16 | 0.12000 ppm         |

### Recent Benzene Detections

| Location Category  | Reading Date       | Range of Detections |
|--------------------|--------------------|---------------------|
| Division E         | 7/15/2019 12:47:25 | 0.03000 ppm         |
| Impacted Tank Farm | 7/15/2019 12:24:23 | 0.02000 ppm         |
|                    | 7/15/2019 12:28:50 | 0.10000 ppm         |
|                    | 7/15/2019 12:33:50 | 0.02000 ppm         |

### Recent Benzene Detections

| Location Category  | Reading Date       | Range of Detections |
|--------------------|--------------------|---------------------|
| Division E         | 7/15/2019 13:29:09 | 0.03000 ppm         |
|                    | 7/15/2019 13:41:07 | 0.02000 ppm         |
|                    | 7/15/2019 13:38:12 | 0.04000 ppm         |
| Impacted Tank Farm | 7/15/2019 13:50:31 | 0.09000 ppm         |
|                    | 7/15/2019 13:55:23 | 0.04000 ppm         |

### Recent Benzene Detections

| Location Category  | Reading Date       | Range of Detections |
|--------------------|--------------------|---------------------|
| Division E         | 7/15/2019 15:47:01 | 0.02000 ppm         |
|                    | 7/15/2019 15:59:06 | 0.03000 ppm         |
| Impacted Tank Farm | 7/15/2019 15:19:45 | 0.03000 ppm         |
|                    | 7/15/2019 15:29:19 | 0.04000 ppm         |
|                    | 7/15/2019 15:32:38 | 0.09000 ppm         |

### Recent Benzene Detections

| Location Category  | Reading Date       | Range of Detections |
|--------------------|--------------------|---------------------|
| Division E         | 7/15/2019 17:48:47 | 0.02000 ppm         |
|                    | 7/15/2019 17:41:50 | 0.04000 ppm         |
|                    | 7/15/2019 17:53:48 | 0.03000 ppm         |
| Impacted Tank Farm | 7/15/2019 17:10:04 | 0.02000 ppm         |
|                    | 7/15/2019 17:15:53 | 0.02000 ppm         |

### Recent Benzene Detections

| Location Category  | Reading Date       | Range of Detections |
|--------------------|--------------------|---------------------|
| Impacted Tank Farm | 7/15/2019 18:22:24 | 0.2000 ppm          |
|                    | 7/15/2019 18:13:53 | 0.0300 ppm          |
|                    | 7/15/2019 18:17:56 | 0.0200 ppm          |