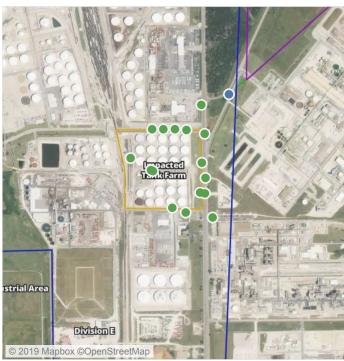

### Recent Benzene Detections

| Location Category | Reading Date       | Range of Detections |
|-------------------|--------------------|---------------------|
| Division E        | 7/15/2019 07:40:59 | 0.04000 ppm         |

### Recent Benzene Detections

| Location Category | Reading Date       | Range of Detections |
|-------------------|--------------------|---------------------|
| Division E        | 7/15/2019 08:40:16 | 0.03000 ppm         |
|                   | 7/15/2019 08:53:35 | 0.08000 ppm         |
|                   | 7/15/2019 08:48:42 | 0.04000 ppm         |

### Recent Benzene Detections

| Location Category  | Reading Date       | Range of Detections |
|--------------------|--------------------|---------------------|
| Division E         | 7/15/2019 09:40:01 | 0.02000 ppm         |
|                    | 7/15/2019 09:42:17 | 0.03000 ppm         |
|                    | 7/15/2019 09:51:09 | 0.02000 ppm         |
| Impacted Tank Farm | 7/15/2019 09:16:44 | 0.09000 ppm         |

### Recent Benzene Detections

| Location Category  | Reading Date       | Range of Detections |
|--------------------|--------------------|---------------------|
| Division E         | 7/15/2019 10:54:50 | 0.03000 ppm         |
| Impacted Tank Farm | 7/15/2019 10:38:16 | 0.12000 ppm         |

### Recent Benzene Detections

| Location Category | Reading Date       | Range of Detections |
|-------------------|--------------------|---------------------|
| Division E        | 7/15/2019 11:20:04 | 0.03000 ppm         |
|                   | 7/15/2019 11:23:05 | 0.03000 ppm         |

### Recent Benzene Detections

| Location Category  | Reading Date       | Range of Detections |
|--------------------|--------------------|---------------------|
| Division E         | 7/15/2019 12:47:25 | 0.03000 ppm         |
| Impacted Tank Farm | 7/15/2019 12:24:23 | 0.02000 ppm         |
|                    | 7/15/2019 12:28:50 | 0.10000 ppm         |
|                    | 7/15/2019 12:33:50 | 0.02000 ppm         |

### Recent Benzene Detections

| Location Category  | Reading Date       | Range of Detections |
|--------------------|--------------------|---------------------|
| Division E         | 7/15/2019 13:29:09 | 0.03000 ppm         |
|                    | 7/15/2019 13:41:07 | 0.02000 ppm         |
|                    | 7/15/2019 13:38:12 | 0.04000 ppm         |
| Impacted Tank Farm | 7/15/2019 13:50:31 | 0.09000 ppm         |
|                    | 7/15/2019 13:55:23 | 0.04000 ppm         |

### Recent Benzene Detections

| Location Category | Reading Date       | Range of Detections |
|-------------------|--------------------|---------------------|
| Division E        | 7/15/2019 14:07:21 | 0.03000 ppm         |
|                   | 7/15/2019 14:36:39 | 0.04000 ppm         |
|                   | 7/15/2019 14:52:21 | 0.02000 ppm         |

### Recent Benzene Detections

| Location Category  | Reading Date       | Range of Detections |
|--------------------|--------------------|---------------------|
| Division E         | 7/15/2019 15:47:01 | 0.02000 ppm         |
|                    | 7/15/2019 15:59:06 | 0.03000 ppm         |
| Impacted Tank Farm | 7/15/2019 15:19:45 | 0.03000 ppm         |
|                    | 7/15/2019 15:29:19 | 0.04000 ppm         |
|                    | 7/15/2019 15:32:38 | 0.09000 ppm         |

### Recent Benzene Detections

| Location Category | Reading Date       | Range of Detections |
|-------------------|--------------------|---------------------|
| Division E        | 7/15/2019 16:04:34 | 0.02000 ppm         |

### Recent Benzene Detections

| Location Category  | Reading Date       | Range of Detections |
|--------------------|--------------------|---------------------|
| Division E         | 7/15/2019 17:48:47 | 0.02000 ppm         |
|                    | 7/15/2019 17:41:50 | 0.04000 ppm         |
|                    | 7/15/2019 17:53:48 | 0.03000 ppm         |
| Impacted Tank Farm | 7/15/2019 17:10:04 | 0.02000 ppm         |
|                    | 7/15/2019 17:15:53 | 0.02000 ppm         |

### Recent Benzene Detections

| Location Category  | Reading Date       | Range of Detections |
|--------------------|--------------------|---------------------|
| Impacted Tank Farm | 7/15/2019 18:22:24 | 0.2000 ppm          |
|                    | 7/15/2019 18:13:53 | 0.0300 ppm          |
|                    | 7/15/2019 18:17:56 | 0.0200 ppm          |