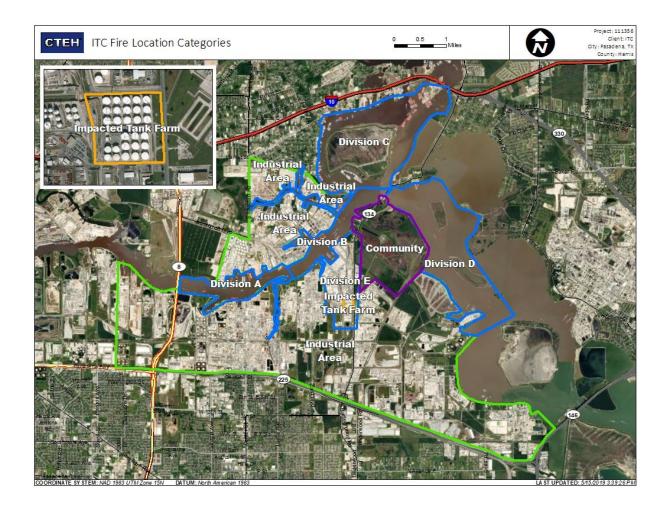

PM



### Recent Benzene Detections

| Location Category | Reading Date       | Range of Detections |
|-------------------|--------------------|---------------------|
| Division E        | 7/15/2019 16:04:34 | 0.02000 ppm         |





#### Reading Date

7/15/2019 5:00:00 PM to 7/15/2019 6:00:00 PM



### Recent Benzene Detections

| Location Category  | Reading Date       | Range of Detections |
|--------------------|--------------------|---------------------|
| Division E         | 7/15/2019 17:48:47 | 0.02000 ppm         |
|                    | 7/15/2019 17:41:50 | 0.04000 ppm         |
|                    | 7/15/2019 17:53:48 | 0.03000 ppm         |
| Impacted Tank Farm | 7/15/2019 17:10:04 | 0.02000 ppm         |
|                    | 7/15/2019 17:15:53 | 0.02000 ppm         |





#### Reading Date

7/15/2019 6:00:00 PM to 7/15/2019 7:00:00 PM



### Recent Benzene Detections

| Location Category  | Reading Date       | Range of Detections |
|--------------------|--------------------|---------------------|
| Impacted Tank Farm | 7/15/2019 18:22:24 | 0.2000 ppm          |
|                    | 7/15/2019 18:13:53 | 0.0300 ppm          |
|                    | 7/15/2019 18:17:56 | 0.0200 ppm          |



#### Reading Date

7/15/2019 7:00:00 PM to 7/15/2019 8:00:00 PM



Recent Benzene Detections



#### Reading Date

7/15/2019 8:00:00 PM to 7/15/2019 9:00:00 PM



Recent Benzene Detections



#### Reading Date

7/15/2019 9:00:00 PM to 7/15/2019 10:00:00 PM



Recent Benzene Detections



#### Reading Date

7/15/2019 10:00:00 PM to 7/15/2019 11:00:00 PM



Recent Be