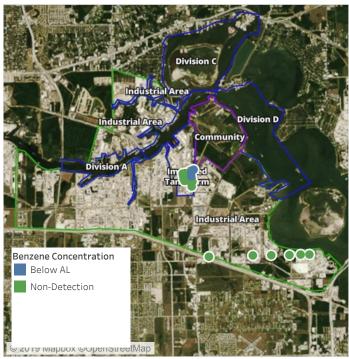

### Recent Benzene Detections

| Location Category | Reading Date       | Range of Detections |
|-------------------|--------------------|---------------------|
| Division E        | 7/15/2019 07:40:59 | 0.04000 ppm         |

### Recent Benzene Detections

| Location Category | Reading Date       | Range of Detections |
|-------------------|--------------------|---------------------|
| Division E        | 7/15/2019 08:40:16 | 0.03000 ppm         |
|                   | 7/15/2019 08:53:35 | 0.08000 ppm         |
|                   | 7/15/2019 08:48:42 | 0.04000 ppm         |

### Recent Benzene Detections

| Location Category  | Reading Date       | Range of Detections |
|--------------------|--------------------|---------------------|
| Division E         | 7/15/2019 09:40:01 | 0.02000 ppm         |
|                    | 7/15/2019 09:42:17 | 0.03000 ppm         |
|                    | 7/15/2019 09:51:09 | 0.02000 ppm         |
| Impacted Tank Farm | 7/15/2019 09:16:44 | 0.09000 ppm         |

### Recent Benzene Detections

| Location Category  | Reading Date       | Range of Detections |
|--------------------|--------------------|---------------------|
| Division E         | 7/15/2019 10:54:50 | 0.03000 ppm         |
| Impacted Tank Farm | 7/15/2019 10:38:16 | 0.12000 ppm         |

### Recent Benzene Detections

| Location Category | Reading Date       | Range of Detections |
|-------------------|--------------------|---------------------|
| Division E        | 7/15/2019 11:20:04 | 0.03000 ppm         |
|                   | 7/15/2019 11:23:05 | 0.03000 ppm         |

### Recent Benzene Detections

| Location Category  | Reading Date       | Range of Detections |
|--------------------|--------------------|---------------------|
| Division E         | 7/15/2019 12:47:25 | 0.03000 ppm         |
| Impacted Tank Farm | 7/15/2019 12:24:23 | 0.02000 ppm         |
|                    | 7/15/2019 12:28:50 | 0.10000 ppm         |
|                    | 7/15/2019 12:33:50 | 0.02000 ppm         |

### Recent Benzene Detections

| Location Category  | Reading Date       | Range of Detections |
|--------------------|--------------------|---------------------|
| Division E         | 7/15/2019 13:29:09 | 0.03000 ppm         |
|                    | 7/15/2019 13:41:07 | 0.02000 ppm         |
|                    | 7/15/2019 13:38:12 | 0.04000 ppm         |
| Impacted Tank Farm | 7/15/2019 13:50:31 | 0.09000 ppm         |
|                    | 7/15/2019 13:55:23 | 0.04000 ppm         |

### Recent Benzene Detections

| Location Category | Reading Date       | Range of Detections |
|-------------------|--------------------|---------------------|
| Division E        | 7/15/2019 14:07:21 | 0.03000 ppm         |
|                   | 7/15/2019 14:36:39 | 0.04000 ppm         |
|                   | 7/15/2019 14:52:21 | 0.02000 ppm         |

### Recent Benzene Detections

| Location Category  | Reading Date       | Range of Detections |
|--------------------|--------------------|---------------------|
| Division E         | 7/15/2019 15:47:01 | 0.02000 ppm         |
|                    | 7/15/2019 15:59:06 | 0.03000 ppm         |
| Impacted Tank Farm | 7/15/2019 15:19:45 | 0.03000 ppm         |
|                    | 7/15/2019 15:29:19 | 0.04000 ppm         |
|                    | 7/15/2019 15:32:38 | 0.09000 ppm         |

### Recent Benzene Detections

| Location Category | Reading Date       | Range of Detections |
|-------------------|--------------------|---------------------|
| Division E        | 7/15/2019 16:04:34 | 0.02000 ppm         |

### Recent Benzene Detections

| Location Category  | Reading Date       | Range of Detections |
|--------------------|--------------------|---------------------|
| Division E         | 7/15/2019 17:48:47 | 0.02000 ppm         |
|                    | 7/15/2019 17:41:50 | 0.04000 ppm         |
|                    | 7/15/2019 17:53:48 | 0.03000 ppm         |
| Impacted Tank Farm | 7/15/2019 17:10:04 | 0.02000 ppm         |
|                    | 7/15/2019 17:15:53 | 0.02000 ppm         |

### Recent Benzene Detections

| Location Category  | Reading Date       | Range of Detections |
|--------------------|--------------------|---------------------|
| Impacted Tank Farm | 7/15/2019 18:22:24 | 0.2000 ppm          |
|                    | 7/15/2019 18:13:53 | 0.0300 ppm          |
|                    | 7/15/2019 18:17:56 | 0.0200 ppm          |