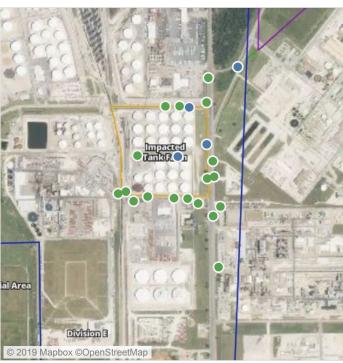

### Recent Benzene Detections

| Location Category | Reading Date       | Range of Detections |
|-------------------|--------------------|---------------------|
| Division E        | 7/15/2019 07:40:59 | 0.04000 ppm         |

### Recent Benzene Detections

| Location Category | Reading Date       | Range of Detections |
|-------------------|--------------------|---------------------|
| Division E        | 7/15/2019 08:40:16 | 0.03000 ppm         |
|                   | 7/15/2019 08:53:35 | 0.08000 ppm         |
|                   | 7/15/2019 08:48:42 | 0.04000 ppm         |

### Recent Benzene Detections

| Location Category  | Reading Date       | Range of Detections |
|--------------------|--------------------|---------------------|
| Division E         | 7/15/2019 09:40:01 | 0.02000 ppm         |
|                    | 7/15/2019 09:42:17 | 0.03000 ppm         |
|                    | 7/15/2019 09:51:09 | 0.02000 ppm         |
| Impacted Tank Farm | 7/15/2019 09:16:44 | 0.09000 ppm         |

### Recent Benzene Detections

| Location Category  | Reading Date       | Range of Detections |
|--------------------|--------------------|---------------------|
| Division E         | 7/15/2019 10:54:50 | 0.03000 ppm         |
| Impacted Tank Farm | 7/15/2019 10:38:16 | 0.12000 ppm         |

### Recent Benzene Detections

| Location Category | Reading Date       | Range of Detections |
|-------------------|--------------------|---------------------|
| Division E        | 7/15/2019 11:20:04 | 0.03000 ppm         |
|                   | 7/15/2019 11:23:05 | 0.03000 ppm         |

### Recent Benzene Detections

| Location Category  | Reading Date       | Range of Detections |
|--------------------|--------------------|---------------------|
| Division E         | 7/15/2019 12:47:25 | 0.03000 ppm         |
| Impacted Tank Farm | 7/15/2019 12:24:23 | 0.02000 ppm         |
|                    | 7/15/2019 12:28:50 | 0.10000 ppm         |
|                    | 7/15/2019 12:33:50 | 0.02000 ppm         |

### Recent Benzene Detections

| Location Category  | Reading Date       | Range of Detections |
|--------------------|--------------------|---------------------|
| Division E         | 7/15/2019 13:29:09 | 0.03000 ppm         |
|                    | 7/15/2019 13:41:07 | 0.02000 ppm         |
|                    | 7/15/2019 13:38:12 | 0.04000 ppm         |
| Impacted Tank Farm | 7/15/2019 13:50:31 | 0.09000 ppm         |
|                    | 7/15/2019 13:55:23 | 0.04000 ppm         |

### Recent Benzene Detections

| Location Category | Reading Date       | Range of Detections |
|-------------------|--------------------|---------------------|
| Division E        | 7/15/2019 14:07:21 | 0.03000 ppm         |
|                   | 7/15/2019 14:36:39 | 0.04000 ppm         |
|                   | 7/15/2019 14:52:21 | 0.02000 ppm         |

### Recent Benzene Detections

| Location Category  | Reading Date       | Range of Detections |
|--------------------|--------------------|---------------------|
| Division E         | 7/15/2019 15:47:01 | 0.02000 ppm         |
|                    | 7/15/2019 15:59:06 | 0.03000 ppm         |
| Impacted Tank Farm | 7/15/2019 15:19:45 | 0.03000 ppm         |
|                    | 7/15/2019 15:29:19 | 0.04000 ppm         |
|                    | 7/15/2019 15:32:38 | 0.09000 ppm         |

### Recent Benzene Detections

| Location Category | Reading Date       | Range of Detections |
|-------------------|--------------------|---------------------|
| Division E        | 7/15/2019 16:04:34 | 0.02000 ppm         |

### Recent Benzene Detections

| Location Category  | Reading Date       | Range of Detections |
|--------------------|--------------------|---------------------|
| Division E         | 7/15/2019 17:48:47 | 0.02000 ppm         |
|                    | 7/15/2019 17:41:50 | 0.04000 ppm         |
|                    | 7/15/2019 17:53:48 | 0.03000 ppm         |
| Impacted Tank Farm | 7/15/2019 17:10:04 | 0.02000 ppm         |
|                    | 7/15/2019 17:15:53 | 0.02000 ppm         |

### Recent Benzene Detections

| Location Category  | Reading Date       | Range of Detections |
|--------------------|--------------------|---------------------|
| Impacted Tank Farm | 7/15/2019 18:22:24 | 0.2000 ppm          |
|                    | 7/15/2019 18:13:53 | 0.0300 ppm          |
|                    | 7/15/2019 18:17:56 | 0.0200 ppm          |