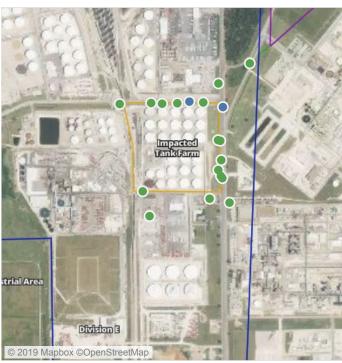

Impacted Tank Farm | 7/15/2019 09:16:44 | 0.09000 ppm         |





#### Reading Date

7/15/2019 10:00:00 AM to 7/15/2019 11:00:00 AM



### Recent Benzene Detections

| Location Category  | Reading Date       | Range of Detections |
|--------------------|--------------------|---------------------|
| Division E         | 7/15/2019 10:54:50 | 0.03000 ppm         |
| Impacted Tank Farm | 7/15/2019 10:38:16 | 0.12000 ppm         |





#### Reading Date

7/15/2019 11:00:00 AM to 7/15/2019 12:00:00 PM



### Recent Benzene Detections

| Location Category | Reading Date       | Range of Detections |
|-------------------|--------------------|---------------------|
| Division E        | 7/15/2019 11:20:04 | 0.03000 ppm         |
|                   | 7/15/2019 11:23:05 | 0.03000 ppm         |





#### Reading Date

7/15/2019 12:00:00 PM to 7/15/2019 1:00:00 PM



### Recent Benzene Detections

| Location Category  | Reading Date       | Range of Detections |
|--------------------|--------------------|---------------------|
| Division E         | 7/15/2019 12:47:25 | 0.03000 ppm         |
| Impacted Tank Farm | 7/15/2019 12:24:23 | 0.02000 ppm         |
|                    | 7/15/2019 12:28:50 | 0.10000 ppm         |
|                    | 7/15/2019 12:33:50 | 0.02000 ppm         |





#### Reading Date

7/15/2019 1:00:00 PM to 7/15/2019 2:00:00 PM



### Recent Benzene Detections

| Location Category  | Reading Date       | Range of Detections |
|--------------------|--------------------|---------------------|
| Division E         | 7/15/2019 13:29:09 | 0.03000 ppm         |