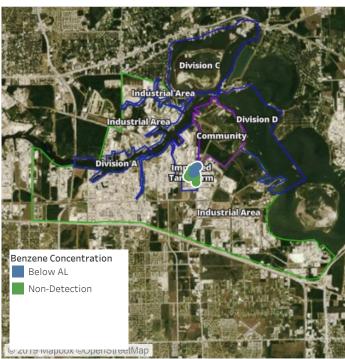

### Recent Benzene Detections

| Location Category | Reading Date       | Range of Detections |
|-------------------|--------------------|---------------------|
| Division E        | 7/15/2019 07:40:59 | 0.04000 ppm         |

### Recent Benzene Detections

| Location Category | Reading Date       | Range of Detections |
|-------------------|--------------------|---------------------|
| Division E        | 7/15/2019 08:40:16 | 0.03000 ppm         |
|                   | 7/15/2019 08:53:35 | 0.08000 ppm         |
|                   | 7/15/2019 08:48:42 | 0.04000 ppm         |

### Recent Benzene Detections

| Location Category  | Reading Date       | Range of Detections |
|--------------------|--------------------|---------------------|
| Division E         | 7/15/2019 09:40:01 | 0.02000 ppm         |
|                    | 7/15/2019 09:42:17 | 0.03000 ppm         |
|                    | 7/15/2019 09:51:09 | 0.02000 ppm         |
| Impacted Tank Farm | 7/15/2019 09:16:44 | 0.09000 ppm         |

### Recent Benzene Detections

| Location Category  | Reading Date       | Range of Detections |
|--------------------|--------------------|---------------------|
| Division E         | 7/15/2019 10:54:50 | 0.03000 ppm         |
| Impacted Tank Farm | 7/15/2019 10:38:16 | 0.12000 ppm         |

### Recent Benzene Detections

| Location Category | Reading Date       | Range of Detections |
|-------------------|--------------------|---------------------|
| Division E        | 7/15/2019 11:20:04 | 0.03000 ppm         |
|                   | 7/15/2019 11:23:05 | 0.03000 ppm         |

### Recent Benzene Detections

| Location Category  | Reading Date       | Range of Detections |
|--------------------|--------------------|---------------------|
| Division E         | 7/15/2019 12:47:25 | 0.03000 ppm         |
| Impacted Tank Farm | 7/15/2019 12:24:23 | 0.02000 ppm         |
|                    | 7/15/2019 12:28:50 | 0.10000 ppm         |
|                    | 7/15/2019 12:33:50 | 0.02000 ppm         |

### Recent Benzene Detections

| Location Category  | Reading Date       | Range of Detections |
|--------------------|--------------------|---------------------|
| Division E         | 7/15/2019 13:29:09 | 0.03000 ppm         |
|                    | 7/15/2019 13:41:07 | 0.02000 ppm         |
|                    | 7/15/2019 13:38:12 | 0.04000 ppm         |
| Impacted Tank Farm | 7/15/2019 13:50:31 | 0.09000 ppm         |
|                    | 7/15/2019 13:55:23 | 0.04000 ppm         |

### Recent Benzene Detections

| Location Category | Reading Date       | Range of Detections |
|-------------------|--------------------|---------------------|
| Division E        | 7/15/2019 14:07:21 | 0.03000 ppm         |
|                   | 7/15/2019 14:36:39 | 0.04000 ppm         |
|                   | 7/15/2019 14:52:21 | 0.02000 ppm         |

### Recent Benzene Detections

| Location Category  | Reading Date       | Range of Detections |
|--------------------|--------------------|---------------------|
| Division E         | 7/15/2019 15:47:01 | 0.02000 ppm         |
|                    | 7/15/2019 15:59:06 | 0.03000 ppm         |
| Impacted Tank Farm | 7/15/2019 15:19:45 | 0.03000 ppm         |
|                    | 7/15/2019 15:29:19 | 0.04000 ppm         |
|                    | 7/15/2019 15:32:38 | 0.09000 ppm         |

### Recent Benzene Detections

| Location Category | Reading Date       | Range of Detections |
|-------------------|--------------------|---------------------|
| Division E        | 7/15/2019 16:04:34 | 0.02000 ppm         |

### Recent Benzene Detections

| Location Category  | Reading Date       | Range of Detections |
|--------------------|--------------------|---------------------|
| Division E         | 7/15/2019 17:48:47 | 0.02000 ppm         |
|                    | 7/15/2019 17:41:50 | 0.04000 ppm         |
|                    | 7/15/2019 17:53:48 | 0.03000 ppm         |
| Impacted Tank Farm | 7/15/2019 17:10:04 | 0.02000 ppm         |
|                    | 7/15/2019 17:15:53 | 0.02000 ppm         |

### Recent Benzene Detections

| Location Category  | Reading Date       | Range of Detections |
|--------------------|--------------------|---------------------|
| Impacted Tank Farm | 7/15/2019 18:22:24 | 0.2000 ppm          |
|                    | 7/15/2019 18:13:53 | 0.0300 ppm          |
|                    | 7/15/2019 18:17:56 | 0.0200 ppm          |