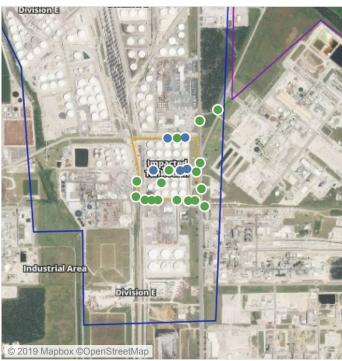

### Recent Benzene Detections

| Location Category | Reading Date       | Range of Detections |
|-------------------|--------------------|---------------------|
| Division E        | 7/15/2019 07:40:59 | 0.04000 ppm         |

### Recent Benzene Detections

| Location Category | Reading Date       | Range of Detections |
|-------------------|--------------------|---------------------|
| Division E        | 7/15/2019 08:40:16 | 0.03000 ppm         |
|                   | 7/15/2019 08:53:35 | 0.08000 ppm         |
|                   | 7/15/2019 08:48:42 | 0.04000 ppm         |

### Recent Benzene Detections

| Location Category  | Reading Date       | Range of Detections |
|--------------------|--------------------|---------------------|
| Division E         | 7/15/2019 09:40:01 | 0.02000 ppm         |
|                    | 7/15/2019 09:42:17 | 0.03000 ppm         |
|                    | 7/15/2019 09:51:09 | 0.02000 ppm         |
| Impacted Tank Farm | 7/15/2019 09:16:44 | 0.09000 ppm         |

### Recent Benzene Detections

| Location Category  | Reading Date       | Range of Detections |
|--------------------|--------------------|---------------------|
| Division E         | 7/15/2019 10:54:50 | 0.03000 ppm         |
| Impacted Tank Farm | 7/15/2019 10:38:16 | 0.12000 ppm         |

### Recent Benzene Detections

| Location Category | Reading Date       | Range of Detections |
|-------------------|--------------------|---------------------|
| Division E        | 7/15/2019 11:20:04 | 0.03000 ppm         |
|                   | 7/15/2019 11:23:05 | 0.03000 ppm         |

### Recent Benzene Detections

| Location Category  | Reading Date       | Range of Detections |
|--------------------|--------------------|---------------------|
| Division E         | 7/15/2019 12:47:25 | 0.03000 ppm         |
| Impacted Tank Farm | 7/15/2019 12:24:23 | 0.02000 ppm         |
|                    | 7/15/2019 12:28:50 | 0.10000 ppm         |
|                    | 7/15/2019 12:33:50 | 0.02000 ppm         |

### Recent Benzene Detections

| Location Category  | Reading Date       | Range of Detections |
|--------------------|--------------------|---------------------|
| Division E         | 7/15/2019 13:29:09 | 0.03000 ppm         |
|                    | 7/15/2019 13:41:07 | 0.02000 ppm         |
|                    | 7/15/2019 13:38:12 | 0.04000 ppm         |
| Impacted Tank Farm | 7/15/2019 13:50:31 | 0.09000 ppm         |
|                    | 7/15/2019 13:55:23 | 0.04000 ppm         |

### Recent Benzene Detections

| Location Category | Reading Date       | Range of Detections |
|-------------------|--------------------|---------------------|
| Division E        | 7/15/2019 14:07:21 | 0.03000 ppm         |
|                   | 7/15/2019 14:36:39 | 0.04000 ppm         |
|                   | 7/15/2019 14:52:21 | 0.02000 ppm         |

### Recent Benzene Detections

| Location Category  | Reading Date       | Range of Detections |
|--------------------|--------------------|---------------------|
| Division E         | 7/15/2019 15:47:01 | 0.02000 ppm         |
|                    | 7/15/2019 15:59:06 | 0.03000 ppm         |
| Impacted Tank Farm | 7/15/2019 15:19:45 | 0.03000 ppm         |
|                    | 7/15/2019 15:29:19 | 0.04000 ppm         |
|                    | 7/15/2019 15:32:38 | 0.09000 ppm         |

### Recent Benzene Detections

| Location Category | Reading Date       | Range of Detections |
|-------------------|--------------------|---------------------|
| Division E        | 7/15/2019 16:04:34 | 0.02000 ppm         |

### Recent Benzene Detections

| Location Category  | Reading Date       | Range of Detections |
|--------------------|--------------------|---------------------|
| Division E         | 7/15/2019 17:48:47 | 0.02000 ppm         |
|                    | 7/15/2019 17:41:50 | 0.04000 ppm         |
|                    | 7/15/2019 17:53:48 | 0.03000 ppm         |
| Impacted Tank Farm | 7/15/2019 17:10:04 | 0.02000 ppm         |
|                    | 7/15/2019 17:15:53 | 0.02000 ppm         |

### Recent Benzene Detections

| Location Category  | Reading Date       | Range of Detections |
|--------------------|--------------------|---------------------|
| Impacted Tank Farm | 7/15/2019 18:22:24 | 0.2000 ppm          |
|                    | 7/15/2019 18:13:53 | 0.0300 ppm          |
|                    | 7/15/2019 18:17:56 | 0.0200 ppm          |