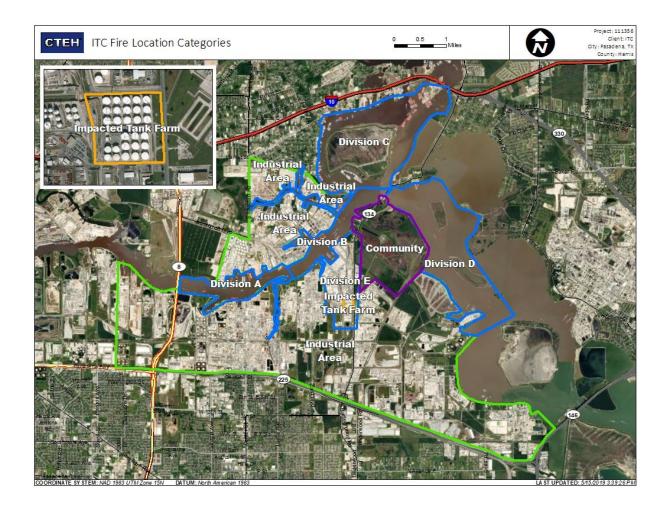

5/2019 6:00:00 AM to 7/15/2019 7:00:00 AM



Recent Benzene Detections





#### Reading Date

7/15/2019 7:00:00 AM to 7/15/2019 8:00:00 AM



### Recent Benzene Detections

| Location Category | Reading Date       | Range of Detections |
|-------------------|--------------------|---------------------|
| Division E        | 7/15/2019 07:40:59 | 0.04000 ppm         |





#### Reading Date

7/15/2019 8:00:00 AM to 7/15/2019 9:00:00 AM



### Recent Benzene Detections

| Location Category | Reading Date       | Range of Detections |
|-------------------|--------------------|---------------------|
| Division E        | 7/15/2019 08:40:16 | 0.03000 ppm         |
|                   | 7/15/2019 08:53:35 | 0.08000 ppm         |
|                   | 7/15/2019 08:48:42 | 0.04000 ppm         |





#### Reading Date

7/15/2019 9:00:00 AM to 7/15/2019 10:00:00 AM



### Recent Benzene Detections

| Location Category  | Reading Date       | Range of Detections |
|--------------------|--------------------|---------------------|
| Division E         | 7/15/2019 09:40:01 | 0.02000 ppm         |
|                    | 7/15/2019 09:42:17 | 0.03000 ppm         |
|                    | 7/15/2019 09:51:09 | 0.02000 ppm         |
| Impacted Tank Farm | 7/15/2019 09:16:44 | 0.09000 ppm         |





#### Reading Date

7/15/2019 10:00:00 AM to 7/15/2019 11:00:00 AM



### Recent Benzene Detections

| Location Category  | Reading Date       | Range of Detections |
|--------------------|--------------------|---------------------|
| Division E         | 7/15/2019 10:54:50 | 0.03000 ppm         |