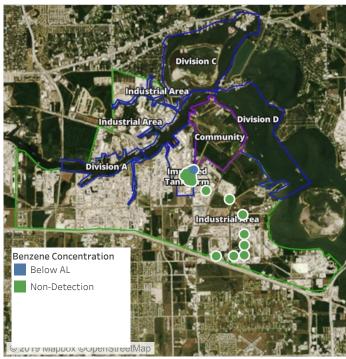

### Recent Benzene Detections

| Location Category | Reading Date       | Range of Detections |
|-------------------|--------------------|---------------------|
| Division E        | 7/15/2019 07:40:59 | 0.04000 ppm         |

### Recent Benzene Detections

| Location Category | Reading Date       | Range of Detections |
|-------------------|--------------------|---------------------|
| Division E        | 7/15/2019 08:40:16 | 0.03000 ppm         |
|                   | 7/15/2019 08:53:35 | 0.08000 ppm         |
|                   | 7/15/2019 08:48:42 | 0.04000 ppm         |

### Recent Benzene Detections

| Location Category  | Reading Date       | Range of Detections |
|--------------------|--------------------|---------------------|
| Division E         | 7/15/2019 09:40:01 | 0.02000 ppm         |
|                    | 7/15/2019 09:42:17 | 0.03000 ppm         |
|                    | 7/15/2019 09:51:09 | 0.02000 ppm         |
| Impacted Tank Farm | 7/15/2019 09:16:44 | 0.09000 ppm         |

### Recent Benzene Detections

| Location Category  | Reading Date       | Range of Detections |
|--------------------|--------------------|---------------------|
| Division E         | 7/15/2019 10:54:50 | 0.03000 ppm         |
| Impacted Tank Farm | 7/15/2019 10:38:16 | 0.12000 ppm         |

### Recent Benzene Detections

| Location Category | Reading Date       | Range of Detections |
|-------------------|--------------------|---------------------|
| Division E        | 7/15/2019 11:20:04 | 0.03000 ppm         |
|                   | 7/15/2019 11:23:05 | 0.03000 ppm         |

### Recent Benzene Detections

| Location Category  | Reading Date       | Range of Detections |
|--------------------|--------------------|---------------------|
| Division E         | 7/15/2019 12:47:25 | 0.03000 ppm         |
| Impacted Tank Farm | 7/15/2019 12:24:23 | 0.02000 ppm         |
|                    | 7/15/2019 12:28:50 | 0.10000 ppm         |
|                    | 7/15/2019 12:33:50 | 0.02000 ppm         |

### Recent Benzene Detections

| Location Category  | Reading Date       | Range of Detections |
|--------------------|--------------------|---------------------|
| Division E         | 7/15/2019 13:29:09 | 0.03000 ppm         |
|                    | 7/15/2019 13:41:07 | 0.02000 ppm         |
|                    | 7/15/2019 13:38:12 | 0.04000 ppm         |
| Impacted Tank Farm | 7/15/2019 13:50:31 | 0.09000 ppm         |
|                    | 7/15/2019 13:55:23 | 0.04000 ppm         |

### Recent Benzene Detections

| Location Category | Reading Date       | Range of Detections |
|-------------------|--------------------|---------------------|
| Division E        | 7/15/2019 14:07:21 | 0.03000 ppm         |
|                   | 7/15/2019 14:36:39 | 0.04000 ppm         |
|                   | 7/15/2019 14:52:21 | 0.02000 ppm         |

### Recent Benzene Detections

| Location Category  | Reading Date       | Range of Detections |
|--------------------|--------------------|---------------------|
| Division E         | 7/15/2019 15:47:01 | 0.02000 ppm         |
|                    | 7/15/2019 15:59:06 | 0.03000 ppm         |
| Impacted Tank Farm | 7/15/2019 15:19:45 | 0.03000 ppm         |
|                    | 7/15/2019 15:29:19 | 0.04000 ppm         |
|                    | 7/15/2019 15:32:38 | 0.09000 ppm         |

### Recent Benzene Detections

| Location Category | Reading Date       | Range of Detections |
|-------------------|--------------------|---------------------|
| Division E        | 7/15/2019 16:04:34 | 0.02000 ppm         |

### Recent Benzene Detections

| Location Category  | Reading Date       | Range of Detections |
|--------------------|--------------------|---------------------|
| Division E         | 7/15/2019 17:48:47 | 0.02000 ppm         |
|                    | 7/15/2019 17:41:50 | 0.04000 ppm         |
|                    | 7/15/2019 17:53:48 | 0.03000 ppm         |
| Impacted Tank Farm | 7/15/2019 17:10:04 | 0.02000 ppm         |
|                    | 7/15/2019 17:15:53 | 0.02000 ppm         |

### Recent Benzene Detections

| Location Category  | Reading Date       | Range of Detections |
|--------------------|--------------------|---------------------|
| Impacted Tank Farm | 7/15/2019 18:22:24 | 0.2000 ppm          |
|                    | 7/15/2019 18:13:53 | 0.0300 ppm          |
|                    | 7/15/2019 18:17:56 | 0.0200 ppm          |