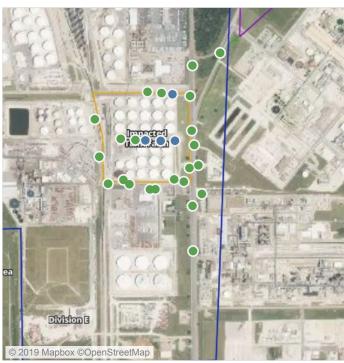

### Recent Benzene Detections

| Location Category  | Reading Date       | Range of Detections |
|--------------------|--------------------|---------------------|
| Division E         | 7/15/2019 09:40:01 | 0.02000 ppm         |
|                    | 7/15/2019 09:42:17 | 0.03000 ppm         |
|                    | 7/15/2019 09:51:09 | 0.02000 ppm         |
| Impacted Tank Farm | 7/15/2019 09:16:44 | 0.09000 ppm         |

### Recent Benzene Detections

| Location Category  | Reading Date       | Range of Detections |
|--------------------|--------------------|---------------------|
| Division E         | 7/15/2019 10:54:50 | 0.03000 ppm         |
| Impacted Tank Farm | 7/15/2019 10:38:16 | 0.12000 ppm         |

### Recent Benzene Detections

| Location Category  | Reading Date       | Range of Detections |
|--------------------|--------------------|---------------------|
| Division E         | 7/15/2019 12:47:25 | 0.03000 ppm         |
| Impacted Tank Farm | 7/15/2019 12:24:23 | 0.02000 ppm         |
|                    | 7/15/2019 12:28:50 | 0.10000 ppm         |
|                    | 7/15/2019 12:33:50 | 0.02000 ppm         |

### Recent Benzene Detections

| Location Category  | Reading Date       | Range of Detections |
|--------------------|--------------------|---------------------|
| Division E         | 7/15/2019 13:29:09 | 0.03000 ppm         |
|                    | 7/15/2019 13:41:07 | 0.02000 ppm         |
|                    | 7/15/2019 13:38:12 | 0.04000 ppm         |
| Impacted Tank Farm | 7/15/2019 13:50:31 | 0.09000 ppm         |
|                    | 7/15/2019 13:55:23 | 0.04000 ppm         |

### Recent Benzene Detections

| Location Category  | Reading Date       | Range of Detections |
|--------------------|--------------------|---------------------|
| Division E         | 7/15/2019 15:47:01 | 0.02000 ppm         |
|                    | 7/15/2019 15:59:06 | 0.03000 ppm         |
| Impacted Tank Farm | 7/15/2019 15:19:45 | 0.03000 ppm         |
|                    | 7/15/2019 15:29:19 | 0.04000 ppm         |
|                    | 7/15/2019 15:32:38 | 0.09000 ppm         |

### Recent Benzene Detections

| Location Category  | Reading Date       | Range of Detections |
|--------------------|--------------------|---------------------|
| Division E         | 7/15/2019 17:48:47 | 0.02000 ppm         |
|                    | 7/15/2019 17:41:50 | 0.04000 ppm         |
|                    | 7/15/2019 17:53:48 | 0.03000 ppm         |
| Impacted Tank Farm | 7/15/2019 17:10:04 | 0.02000 ppm         |
|                    | 7/15/2019 17:15:53 | 0.02000 ppm         |

### Recent Benzene Detections

| Location Category  | Reading Date       | Range of Detections |
|--------------------|--------------------|---------------------|
| Impacted Tank Farm | 7/15/2019 18:22:24 | 0.2000 ppm          |
|                    | 7/15/2019 18:13:53 | 0.0300 ppm          |
|                    | 7/15/2019 18:17:56 | 0.0200 ppm          |