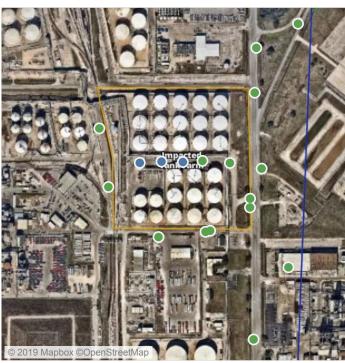

### Recent Benzene Detections

| Location Category  | Reading Date       | Range of Detections |
|--------------------|--------------------|---------------------|
| Division E         | 7/15/2019 09:40:01 | 0.02000 ppm         |
|                    | 7/15/2019 09:42:17 | 0.03000 ppm         |
|                    | 7/15/2019 09:51:09 | 0.02000 ppm         |
| Impacted Tank Farm | 7/15/2019 09:16:44 | 0.09000 ppm         |

### Recent Benzene Detections

| Location Category  | Reading Date       | Range of Detections |
|--------------------|--------------------|---------------------|
| Division E         | 7/15/2019 10:54:50 | 0.03000 ppm         |
| Impacted Tank Farm | 7/15/2019 10:38:16 | 0.12000 ppm         |

### Recent Benzene Detections

| Location Category  | Reading Date       | Range of Detections |
|--------------------|--------------------|---------------------|
| Division E         | 7/15/2019 12:47:25 | 0.03000 ppm         |
| Impacted Tank Farm | 7/15/2019 12:24:23 | 0.02000 ppm         |
|                    | 7/15/2019 12:28:50 | 0.10000 ppm         |
|                    | 7/15/2019 12:33:50 | 0.02000 ppm         |

### Recent Benzene Detections

| Location Category  | Reading Date       | Range of Detections |
|--------------------|--------------------|---------------------|
| Division E         | 7/15/2019 13:29:09 | 0.03000 ppm         |
|                    | 7/15/2019 13:41:07 | 0.02000 ppm         |
|                    | 7/15/2019 13:38:12 | 0.04000 ppm         |
| Impacted Tank Farm | 7/15/2019 13:50:31 | 0.09000 ppm         |
|                    | 7/15/2019 13:55:23 | 0.04000 ppm         |

### Recent Benzene Detections

| Location Category  | Reading Date       | Range of Detections |
|--------------------|--------------------|---------------------|
| Division E         | 7/15/2019 15:47:01 | 0.02000 ppm         |
|                    | 7/15/2019 15:59:06 | 0.03000 ppm         |
| Impacted Tank Farm | 7/15/2019 15:19:45 | 0.03000 ppm         |
|                    | 7/15/2019 15:29:19 | 0.04000 ppm         |
|                    | 7/15/2019 15:32:38 | 0.09000 ppm         |

### Recent Benzene Detections

| Location Category  | Reading Date       | Range of Detections |
|--------------------|--------------------|---------------------|
| Division E         | 7/15/2019 17:48:47 | 0.02000 ppm         |
|                    | 7/15/2019 17:41:50 | 0.04000 ppm         |
|                    | 7/15/2019 17:53:48 | 0.03000 ppm         |
| Impacted Tank Farm | 7/15/2019 17:10:04 | 0.02000 ppm         |
|                    | 7/15/2019 17:15:53 | 0.02000 ppm         |

### Recent Benzene Detections

| Location Category  | Reading Date       | Range of Detections |
|--------------------|--------------------|---------------------|
| Impacted Tank Farm | 7/15/2019 18:22:24 | 0.2000 ppm          |
|                    | 7/15/2019 18:13:53 | 0.0300 ppm          |
|                    | 7/15/2019 18:17:56 | 0.0200 ppm          |