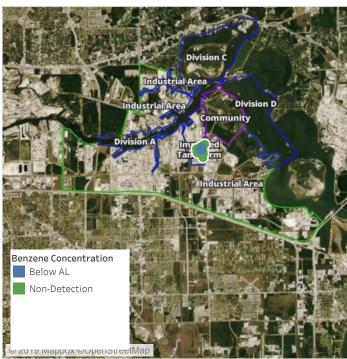

#### Reading Date

7/15/2019 10:00:00 AM to 7/15/2019 11:00:00 AM



### Recent Benzene Detections

| Location Category  | Reading Date       | Range of Detections |
|--------------------|--------------------|---------------------|
| Division E         | 7/15/2019 10:54:50 | 0.03000 ppm         |
| Impacted Tank Farm | 7/15/2019 10:38:16 | 0.12000 ppm         |





#### Reading Date

7/15/2019 11:00:00 AM to 7/15/2019 12:00:00 PM



### Recent Benzene Detections

| Location Category | Reading Date       | Range of Detections |
|-------------------|--------------------|---------------------|
| Division E        | 7/15/2019 11:20:04 | 0.03000 ppm         |
|                   | 7/15/2019 11:23:05 | 0.03000 ppm         |





#### Reading Date

7/15/2019 12:00:00 PM to 7/15/2019 1:00:00 PM



### Recent Benzene Detections

| Location Category  | Reading Date       | Range of Detections |
|--------------------|--------------------|---------------------|
| Division E         | 7/15/2019 12:47:25 | 0.03000 ppm         |
| Impacted Tank Farm | 7/15/2019 12:24:23 | 0.02000 ppm         |
|                    | 7/15/2019 12:28:50 | 0.10000 ppm         |
|                    | 7/15/2019 12:33:50 | 0.02000 ppm         |





#### Reading Date

7/15/2019 1:00:00 PM to 7/15/2019 2:00:00 PM



### Recent Benzene Detections

| Location Category  | Reading Date       | Range of Detections |
|--------------------|--------------------|---------------------|
| Division E         | 7/15/2019 13:29:09 | 0.03000 ppm         |
|                    | 7/15/2019 13:41:07 | 0.02000 ppm         |
|