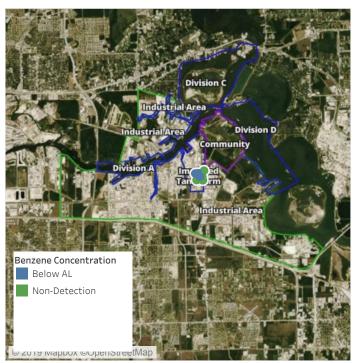

Date       | Range of Detections |
|--------------------|--------------------|---------------------|
| Division E         | 7/15/2019 15:47:01 | 0.02000 ppm         |
|                    | 7/15/2019 15:59:06 | 0.03000 ppm         |
| Impacted Tank Farm | 7/15/2019 15:19:45 | 0.03000 ppm         |
|                    | 7/15/2019 15:29:19 | 0.04000 ppm         |
|                    | 7/15/2019 15:32:38 | 0.09000 ppm         |





#### Reading Date

7/15/2019 4:00:00 PM to 7/15/2019 5:00:00 PM



### Recent Benzene Detections

| Location Category | Reading Date       | Range of Detections |
|-------------------|--------------------|---------------------|
| Division E        | 7/15/2019 16:04:34 | 0.02000 ppm         |





#### Reading Date

7/15/2019 5:00:00 PM to 7/15/2019 6:00:00 PM



### Recent Benzene Detections

| Location Category  | Reading Date       | Range of Detections |
|--------------------|--------------------|---------------------|
| Division E         | 7/15/2019 17:48:47 | 0.02000 ppm         |
|                    | 7/15/2019 17:41:50 | 0.04000 ppm         |
|                    | 7/15/2019 17:53:48 | 0.03000 ppm         |
| Impacted Tank Farm | 7/15/2019 17:10:04 | 0.02000 ppm         |
|                    | 7/15/2019 17:15:53 | 0.02000 ppm         |





#### Reading Date

7/15/2019 6:00:00 PM to 7/15/2019 7:00:00 PM



### Recent Benzene Detections

| Location Category  | Reading Date       | Range of Detections |
|--------------------|--------------------|---------------------|
| Impacted Tank Farm | 7/15/2019 18:22:24 | 0.2000 ppm          |
|