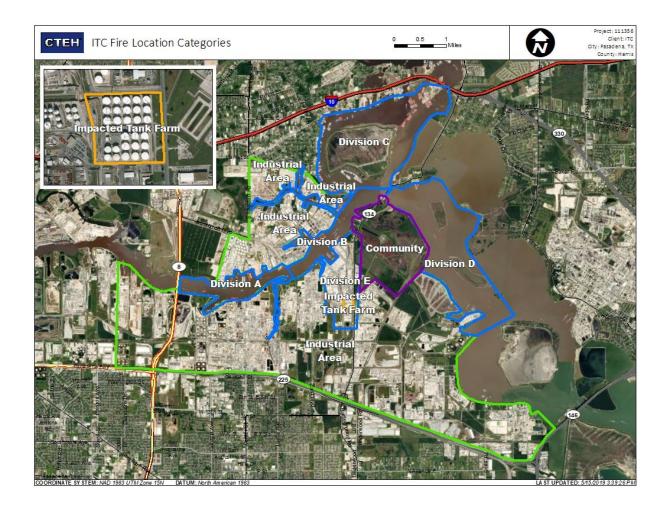

### Recent Benzene Detections

| Location Category  | Reading Date       | Range of Detections |
|--------------------|--------------------|---------------------|
| Division E         | 7/15/2019 09:40:01 | 0.02000 ppm         |
|                    | 7/15/2019 09:42:17 | 0.03000 ppm         |
|                    | 7/15/2019 09:51:09 | 0.02000 ppm         |
| Impacted Tank Farm | 7/15/2019 09:16:44 | 0.09000 ppm         |





#### Reading Date

7/15/2019 10:00:00 AM to 7/15/2019 11:00:00 AM



### Recent Benzene Detections

| Location Category  | Reading Date       | Range of Detections |
|--------------------|--------------------|---------------------|
| Division E         | 7/15/2019 10:54:50 | 0.03000 ppm         |
| Impacted Tank Farm | 7/15/2019 10:38:16 | 0.12000 ppm         |





#### Reading Date

7/15/2019 11:00:00 AM to 7/15/2019 12:00:00 PM



### Recent Benzene Detections

| Location Category | Reading Date       | Range of Detections |
|-------------------|--------------------|---------------------|
| Division E        | 7/15/2019 11:20:04 | 0.03000 ppm         |
|                   | 7/15/2019 11:23:05 | 0.03000 ppm         |





#### Reading Date

7/15/2019 12:00:00 PM to 7/15/2019 1:00:00 PM



### Recent Benzene Detections

| Location Category  | Reading Date       | Range of Detections |
|--------------------|--------------------|---------------------|
| Division E         | 7/15/2019 12:47:25 | 0.03000 ppm         |
| Impacted Tank Farm | 7/15/2019 12:24:23 | 0.02000 ppm         |
|                    | 7/15/2019 12:28:50 | 0.10000 ppm         |
|