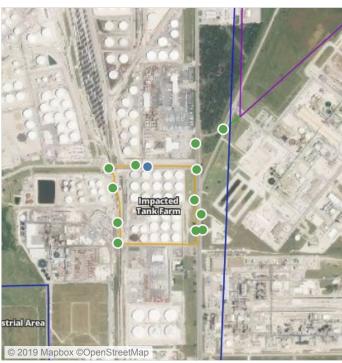

### Recent Benzene Detections

| Location Category | Reading Date       | Range of Detections |
|-------------------|--------------------|---------------------|
| Division E        | 7/15/2019 07:40:59 | 0.04000 ppm         |

### Recent Benzene Detections

| Location Category | Reading Date       | Range of Detections |
|-------------------|--------------------|---------------------|
| Division E        | 7/15/2019 08:40:16 | 0.03000 ppm         |
|                   | 7/15/2019 08:53:35 | 0.08000 ppm         |
|                   | 7/15/2019 08:48:42 | 0.04000 ppm         |

### Recent Benzene Detections

| Location Category  | Reading Date       | Range of Detections |
|--------------------|--------------------|---------------------|
| Division E         | 7/15/2019 09:40:01 | 0.02000 ppm         |
|                    | 7/15/2019 09:42:17 | 0.03000 ppm         |
|                    | 7/15/2019 09:51:09 | 0.02000 ppm         |
| Impacted Tank Farm | 7/15/2019 09:16:44 | 0.09000 ppm         |

### Recent Benzene Detections

| Location Category  | Reading Date       | Range of Detections |
|--------------------|--------------------|---------------------|
| Division E         | 7/15/2019 10:54:50 | 0.03000 ppm         |
| Impacted Tank Farm | 7/15/2019 10:38:16 | 0.12000 ppm         |

### Recent Benzene Detections

| Location Category | Reading Date       | Range of Detections |
|-------------------|--------------------|---------------------|
| Division E        | 7/15/2019 11:20:04 | 0.03000 ppm         |
|                   | 7/15/2019 11:23:05 | 0.03000 ppm         |

### Recent Benzene Detections

| Location Category  | Reading Date       | Range of Detections |
|--------------------|--------------------|---------------------|
| Division E         | 7/15/2019 12:47:25 | 0.03000 ppm         |
| Impacted Tank Farm | 7/15/2019 12:24:23 | 0.02000 ppm         |
|                    | 7/15/2019 12:28:50 | 0.10000 ppm         |
|                    | 7/15/2019 12:33:50 | 0.02000 ppm         |

### Recent Benzene Detections

| Location Category  | Reading Date       | Range of Detections |
|--------------------|--------------------|---------------------|
| Division E         | 7/15/2019 13:29:09 | 0.03000 ppm         |
|                    | 7/15/2019 13:41:07 | 0.02000 ppm         |
|                    | 7/15/2019 13:38:12 | 0.04000 ppm         |
| Impacted Tank Farm | 7/15/2019 13:50:31 | 0.09000 ppm         |
|                    | 7/15/2019 13:55:23 | 0.04000 ppm         |

### Recent Benzene Detections

| Location Category | Reading Date       | Range of Detections |
|-------------------|--------------------|---------------------|
| Division E        | 7/15/2019 14:07:21 | 0.03000 ppm         |
|                   | 7/15/2019 14:36:39 | 0.04000 ppm         |
|                   | 7/15/2019 14:52:21 | 0.02000 ppm         |

### Recent Benzene Detections

| Location Category  | Reading Date       | Range of Detections |
|--------------------|--------------------|---------------------|
| Division E         | 7/15/2019 15:47:01 | 0.02000 ppm         |
|                    | 7/15/2019 15:59:06 | 0.03000 ppm         |
| Impacted Tank Farm | 7/15/2019 15:19:45 | 0.03000 ppm         |
|                    | 7/15/2019 15:29:19 | 0.04000 ppm         |
|                    | 7/15/2019 15:32:38 | 0.09000 ppm         |

### Recent Benzene Detections

| Location Category | Reading Date       | Range of Detections |
|-------------------|--------------------|---------------------|
| Division E        | 7/15/2019 16:04:34 | 0.02000 ppm         |

### Recent Benzene Detections

| Location Category  | Reading Date       | Range of Detections |
|--------------------|--------------------|---------------------|
| Division E         | 7/15/2019 17:48:47 | 0.02000 ppm         |
|                    | 7/15/2019 17:41:50 | 0.04000 ppm         |
|                    | 7/15/2019 17:53:48 | 0.03000 ppm         |
| Impacted Tank Farm | 7/15/2019 17:10:04 | 0.02000 ppm         |
|                    | 7/15/2019 17:15:53 | 0.02000 ppm         |

### Recent Benzene Detections

| Location Category  | Reading Date       | Range of Detections |
|--------------------|--------------------|---------------------|
| Impacted Tank Farm | 7/15/2019 18:22:24 | 0.2000 ppm          |
|                    | 7/15/2019 18:13:53 | 0.0300 ppm          |
|                    | 7/15/2019 18:17:56 | 0.0200 ppm          |