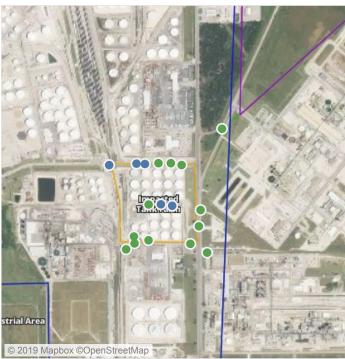

0 PM



### Recent Benzene Detections

| Location Category | Reading Date       | Range of Detections |
|-------------------|--------------------|---------------------|
| Division E        | 7/15/2019 16:04:34 | 0.02000 ppm         |





#### Reading Date

7/15/2019 5:00:00 PM to 7/15/2019 6:00:00 PM



### Recent Benzene Detections

| Location Category  | Reading Date       | Range of Detections |
|--------------------|--------------------|---------------------|
| Division E         | 7/15/2019 17:48:47 | 0.02000 ppm         |
|                    | 7/15/2019 17:41:50 | 0.04000 ppm         |
|                    | 7/15/2019 17:53:48 | 0.03000 ppm         |
| Impacted Tank Farm | 7/15/2019 17:10:04 | 0.02000 ppm         |
|                    | 7/15/2019 17:15:53 | 0.02000 ppm         |





#### Reading Date

7/15/2019 6:00:00 PM to 7/15/2019 7:00:00 PM



### Recent Benzene Detections

| Location Category  | Reading Date       | Range of Detections |
|--------------------|--------------------|---------------------|
| Impacted Tank Farm | 7/15/2019 18:22:24 | 0.2000 ppm          |
|                    | 7/15/2019 18:13:53 | 0.0300 ppm          |
|                    | 7/15/2019 18:17:56 | 0.0200 ppm          |



#### Reading Date

7/15/2019 7:00:00 PM to 7/15/2019 8:00:00 PM



Recent Benzene Detections



#### Reading Date

7/15/2019 8:00:00 PM to 7/15/2019 9:00:00 PM



Recent Benzene Detections



#### Reading Date

7/15/2019 9:00:00 PM to 7/15/2019 10:00:00 PM



Recent Benzene Detections



#### Reading Date

7/15/2019 10:00:00 PM to 7/15/2019 11:00:00 PM



Recent