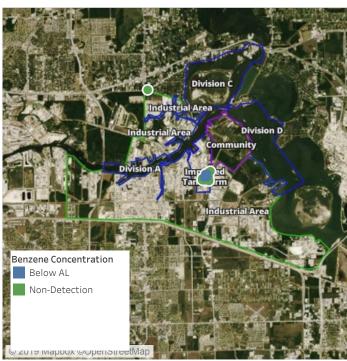

2019 13:29:09 | 0.03000 ppm         |
|                    | 7/15/2019 13:41:07 | 0.02000 ppm         |
|                    | 7/15/2019 13:38:12 | 0.04000 ppm         |
| Impacted Tank Farm | 7/15/2019 13:50:31 | 0.09000 ppm         |
|                    | 7/15/2019 13:55:23 | 0.04000 ppm         |





#### Reading Date

7/15/2019 2:00:00 PM to 7/15/2019 3:00:00 PM



### Recent Benzene Detections

| Location Category | Reading Date       | Range of Detections |
|-------------------|--------------------|---------------------|
| Division E        | 7/15/2019 14:07:21 | 0.03000 ppm         |
|                   | 7/15/2019 14:36:39 | 0.04000 ppm         |
|                   | 7/15/2019 14:52:21 | 0.02000 ppm         |





#### Reading Date

7/15/2019 3:00:00 PM to 7/15/2019 4:00:00 PM



### Recent Benzene Detections

| Location Category  | Reading Date       | Range of Detections |
|--------------------|--------------------|---------------------|
| Division E         | 7/15/2019 15:47:01 | 0.02000 ppm         |
|                    | 7/15/2019 15:59:06 | 0.03000 ppm         |
| Impacted Tank Farm | 7/15/2019 15:19:45 | 0.03000 ppm         |
|                    | 7/15/2019 15:29:19 | 0.04000 ppm         |
|                    | 7/15/2019 15:32:38 | 0.09000 ppm         |





#### Reading Date

7/15/2019 4:00:00 PM to 7/15/2019 5:00:00 PM



### Recent Benzene Detections

| Location Category | Reading Date       | Range of Detections |
|-------------------|--------------------|---------------------|
| Division E        | 7/15/2019 16:04:34 | 0.02000 ppm         |





##