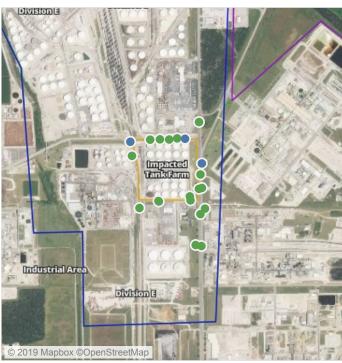

### Recent Benzene Detections

| Location Category | Reading Date       | Range of Detections |
|-------------------|--------------------|---------------------|
| Division E        | 7/15/2019 07:40:59 | 0.04000 ppm         |

### Recent Benzene Detections

| Location Category | Reading Date       | Range of Detections |
|-------------------|--------------------|---------------------|
| Division E        | 7/15/2019 08:40:16 | 0.03000 ppm         |
|                   | 7/15/2019 08:53:35 | 0.08000 ppm         |
|                   | 7/15/2019 08:48:42 | 0.04000 ppm         |

### Recent Benzene Detections

| Location Category  | Reading Date       | Range of Detections |
|--------------------|--------------------|---------------------|
| Division E         | 7/15/2019 09:40:01 | 0.02000 ppm         |
|                    | 7/15/2019 09:42:17 | 0.03000 ppm         |
|                    | 7/15/2019 09:51:09 | 0.02000 ppm         |
| Impacted Tank Farm | 7/15/2019 09:16:44 | 0.09000 ppm         |

### Recent Benzene Detections

| Location Category  | Reading Date       | Range of Detections |
|--------------------|--------------------|---------------------|
| Division E         | 7/15/2019 10:54:50 | 0.03000 ppm         |
| Impacted Tank Farm | 7/15/2019 10:38:16 | 0.12000 ppm         |

### Recent Benzene Detections

| Location Category  | Reading Date       | Range of Detections |
|--------------------|--------------------|---------------------|
| Division E         | 7/15/2019 12:47:25 | 0.03000 ppm         |
| Impacted Tank Farm | 7/15/2019 12:24:23 | 0.02000 ppm         |
|                    | 7/15/2019 12:28:50 | 0.10000 ppm         |
|                    | 7/15/2019 12:33:50 | 0.02000 ppm         |

### Recent Benzene Detections

| Location Category  | Reading Date       | Range of Detections |
|--------------------|--------------------|---------------------|
| Division E         | 7/15/2019 13:29:09 | 0.03000 ppm         |
|                    | 7/15/2019 13:41:07 | 0.02000 ppm         |
|                    | 7/15/2019 13:38:12 | 0.04000 ppm         |
| Impacted Tank Farm | 7/15/2019 13:50:31 | 0.09000 ppm         |
|                    | 7/15/2019 13:55:23 | 0.04000 ppm         |

### Recent Benzene Detections

| Location Category  | Reading Date       | Range of Detections |
|--------------------|--------------------|---------------------|
| Division E         | 7/15/2019 15:47:01 | 0.02000 ppm         |
|                    | 7/15/2019 15:59:06 | 0.03000 ppm         |
| Impacted Tank Farm | 7/15/2019 15:19:45 | 0.03000 ppm         |
|                    | 7/15/2019 15:29:19 | 0.04000 ppm         |
|                    | 7/15/2019 15:32:38 | 0.09000 ppm         |

### Recent Benzene Detections

| Location Category  | Reading Date       | Range of Detections |
|--------------------|--------------------|---------------------|
| Division E         | 7/15/2019 17:48:47 | 0.02000 ppm         |
|                    | 7/15/2019 17:41:50 | 0.04000 ppm         |
|                    | 7/15/2019 17:53:48 | 0.03000 ppm         |
| Impacted Tank Farm | 7/15/2019 17:10:04 | 0.02000 ppm         |
|                    | 7/15/2019 17:15:53 | 0.02000 ppm         |

### Recent Benzene Detections

| Location Category  | Reading Date       | Range of Detections |
|--------------------|--------------------|---------------------|
| Impacted Tank Farm | 7/15/2019 18:22:24 | 0.2000 ppm          |
|                    | 7/15/2019 18:13:53 | 0.0300 ppm          |
|                    | 7/15/2019 18:17:56 | 0.0200 ppm          |