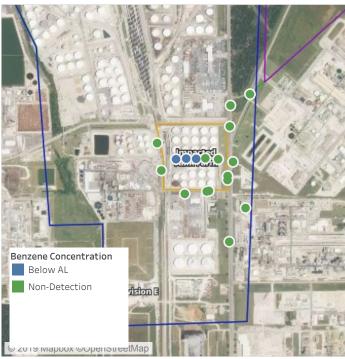

### Recent Benzene Detections

| Location Category  | Reading Date       | Range of Detections |
|--------------------|--------------------|---------------------|
| Division E         | 7/15/2019 09:40:01 | 0.02000 ppm         |
|                    | 7/15/2019 09:42:17 | 0.03000 ppm         |
|                    | 7/15/2019 09:51:09 | 0.02000 ppm         |
| Impacted Tank Farm | 7/15/2019 09:16:44 | 0.09000 ppm         |

### Recent Benzene Detections

| Location Category  | Reading Date       | Range of Detections |
|--------------------|--------------------|---------------------|
| Division E         | 7/15/2019 10:54:50 | 0.03000 ppm         |
| Impacted Tank Farm | 7/15/2019 10:38:16 | 0.12000 ppm         |

### Recent Benzene Detections

| Location Category  | Reading Date       | Range of Detections |
|--------------------|--------------------|---------------------|
| Division E         | 7/15/2019 12:47:25 | 0.03000 ppm         |
| Impacted Tank Farm | 7/15/2019 12:24:23 | 0.02000 ppm         |
|                    | 7/15/2019 12:28:50 | 0.10000 ppm         |
|                    | 7/15/2019 12:33:50 | 0.02000 ppm         |

### Recent Benzene Detections

| Location Category  | Reading Date       | Range of Detections |
|--------------------|--------------------|---------------------|
| Division E         | 7/15/2019 13:29:09 | 0.03000 ppm         |
|                    | 7/15/2019 13:41:07 | 0.02000 ppm         |
|                    | 7/15/2019 13:38:12 | 0.04000 ppm         |
| Impacted Tank Farm | 7/15/2019 13:50:31 | 0.09000 ppm         |
|                    | 7/15/2019 13:55:23 | 0.04000 ppm         |

### Recent Benzene Detections

| Location Category  | Reading Date       | Range of Detections |
|--------------------|--------------------|---------------------|
| Division E         | 7/15/2019 15:47:01 | 0.02000 ppm         |
|                    | 7/15/2019 15:59:06 | 0.03000 ppm         |
| Impacted Tank Farm | 7/15/2019 15:19:45 | 0.03000 ppm         |
|                    | 7/15/2019 15:29:19 | 0.04000 ppm         |
|                    | 7/15/2019 15:32:38 | 0.09000 ppm         |

### Recent Benzene Detections

| Location Category  | Reading Date       | Range of Detections |
|--------------------|--------------------|---------------------|
| Division E         | 7/15/2019 17:48:47 | 0.02000 ppm         |
|                    | 7/15/2019 17:41:50 | 0.04000 ppm         |
|                    | 7/15/2019 17:53:48 | 0.03000 ppm         |
| Impacted Tank Farm | 7/15/2019 17:10:04 | 0.02000 ppm         |
|                    | 7/15/2019 17:15:53 | 0.02000 ppm         |

### Recent Benzene Detections

| Location Category  | Reading Date       | Range of Detections |
|--------------------|--------------------|---------------------|
| Impacted Tank Farm | 7/15/2019 18:22:24 | 0.2000 ppm          |
|                    | 7/15/2019 18:13:53 | 0.0300 ppm          |
|                    | 7/15/2019 18:17:56 | 0.0200 ppm          |