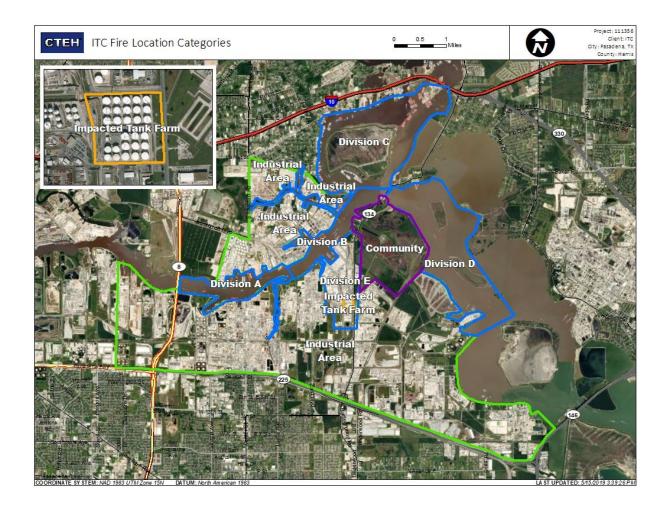

### Recent Benzene Detections

| Location Category | Reading Date       | Range of Detections |
|-------------------|--------------------|---------------------|
| Division E        | 7/15/2019 07:40:59 | 0.04000 ppm         |

### Recent Benzene Detections

| Location Category | Reading Date       | Range of Detections |
|-------------------|--------------------|---------------------|
| Division E        | 7/15/2019 08:40:16 | 0.03000 ppm         |
|                   | 7/15/2019 08:53:35 | 0.08000 ppm         |
|                   | 7/15/2019 08:48:42 | 0.04000 ppm         |

### Recent Benzene Detections

| Location Category  | Reading Date       | Range of Detections |
|--------------------|--------------------|---------------------|
| Division E         | 7/15/2019 09:40:01 | 0.02000 ppm         |
|                    | 7/15/2019 09:42:17 | 0.03000 ppm         |
|                    | 7/15/2019 09:51:09 | 0.02000 ppm         |
| Impacted Tank Farm | 7/15/2019 09:16:44 | 0.09000 ppm         |

### Recent Benzene Detections

| Location Category  | Reading Date       | Range of Detections |
|--------------------|--------------------|---------------------|
| Division E         | 7/15/2019 10:54:50 | 0.03000 ppm         |
| Impacted Tank Farm | 7/15/2019 10:38:16 | 0.12000 ppm         |

### Recent Benzene Detections

| Location Category | Reading Date       | Range of Detections |
|-------------------|--------------------|---------------------|
| Division E        | 7/15/2019 11:20:04 | 0.03000 ppm         |
|                   | 7/15/2019 11:23:05 | 0.03000 ppm         |

### Recent Benzene Detections

| Location Category  | Reading Date       | Range of Detections |
|--------------------|--------------------|---------------------|
| Division E         | 7/15/2019 12:47:25 | 0.03000 ppm         |
| Impacted Tank Farm | 7/15/2019 12:24:23 | 0.02000 ppm         |
|                    | 7/15/2019 12:28:50 | 0.10000 ppm         |
|                    | 7/15/2019 12:33:50 | 0.02000 ppm         |

### Recent Benzene Detections

| Location Category  | Reading Date       | Range of Detections |
|--------------------|--------------------|---------------------|
| Division E         | 7/15/2019 13:29:09 | 0.03000 ppm         |
|                    | 7/15/2019 13:41:07 | 0.02000 ppm         |
|                    | 7/15/2019 13:38:12 | 0.04000 ppm         |
| Impacted Tank Farm | 7/15/2019 13:50:31 | 0.09000 ppm         |
|                    | 7/15/2019 13:55:23 | 0.04000 ppm         |

### Recent Benzene Detections

| Location Category | Reading Date       | Range of Detections |
|-------------------|--------------------|---------------------|
| Division E        | 7/15/2019 14:07:21 | 0.03000 ppm         |
|                   | 7/15/2019 14:36:39 | 0.04000 ppm         |
|                   | 7/15/2019 14:52:21 | 0.02000 ppm         |

### Recent Benzene Detections

| Location Category  | Reading Date       | Range of Detections |
|--------------------|--------------------|---------------------|
| Division E         | 7/15/2019 15:47:01 | 0.02000 ppm         |
|                    | 7/15/2019 15:59:06 | 0.03000 ppm         |
| Impacted Tank Farm | 7/15/2019 15:19:45 | 0.03000 ppm         |
|                    | 7/15/2019 15:29:19 | 0.04000 ppm         |
|                    | 7/15/2019 15:32:38 | 0.09000 ppm         |

### Recent Benzene Detections

| Location Category | Reading Date       | Range of Detections |
|-------------------|--------------------|---------------------|
| Division E        | 7/15/2019 16:04:34 | 0.02000 ppm         |

### Recent Benzene Detections

| Location Category  | Reading Date       | Range of Detections |
|--------------------|--------------------|---------------------|
| Division E         | 7/15/2019 17:48:47 | 0.02000 ppm         |
|                    | 7/15/2019 17:41:50 | 0.04000 ppm         |
|                    | 7/15/2019 17:53:48 | 0.03000 ppm         |
| Impacted Tank Farm | 7/15/2019 17:10:04 | 0.02000 ppm         |
|                    | 7/15/2019 17:15:53 | 0.02000 ppm         |

### Recent Benzene Detections

| Location Category  | Reading Date       | Range of Detections |
|--------------------|--------------------|---------------------|
| Impacted Tank Farm | 7/15/2019 18:22:24 | 0.2000 ppm          |
|                    | 7/15/2019 18:13:53 | 0.0300 ppm          |
|                    | 7/15/2019 18:17:56 | 0.0200 ppm          |