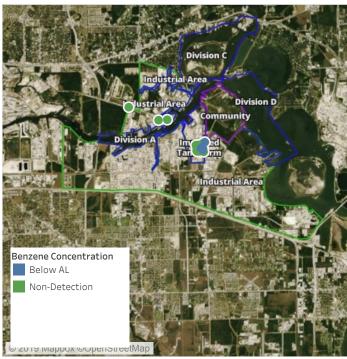

Date       | Range of Detections |
|-------------------|--------------------|---------------------|
| Division E        | 7/15/2019 11:20:04 | 0.03000 ppm         |
|                   | 7/15/2019 11:23:05 | 0.03000 ppm         |





#### Reading Date

7/15/2019 12:00:00 PM to 7/15/2019 1:00:00 PM



### Recent Benzene Detections

| Location Category  | Reading Date       | Range of Detections |
|--------------------|--------------------|---------------------|
| Division E         | 7/15/2019 12:47:25 | 0.03000 ppm         |
| Impacted Tank Farm | 7/15/2019 12:24:23 | 0.02000 ppm         |
|                    | 7/15/2019 12:28:50 | 0.10000 ppm         |
|                    | 7/15/2019 12:33:50 | 0.02000 ppm         |





#### Reading Date

7/15/2019 1:00:00 PM to 7/15/2019 2:00:00 PM



### Recent Benzene Detections

| Location Category  | Reading Date       | Range of Detections |
|--------------------|--------------------|---------------------|
| Division E         | 7/15/2019 13:29:09 | 0.03000 ppm         |
|                    | 7/15/2019 13:41:07 | 0.02000 ppm         |
|                    | 7/15/2019 13:38:12 | 0.04000 ppm         |
| Impacted Tank Farm | 7/15/2019 13:50:31 | 0.09000 ppm         |
|                    | 7/15/2019 13:55:23 | 0.04000 ppm         |





#### Reading Date

7/15/2019 2:00:00 PM to 7/15/2019 3:00:00 PM



### Recent Benzene Detections

| Location Category | Reading Date       | Range of Detections |
|-------------------|--------------------|---------------------|
| Division E        | 7/15/2019 14:07:21 | 0.03000 ppm         |
|