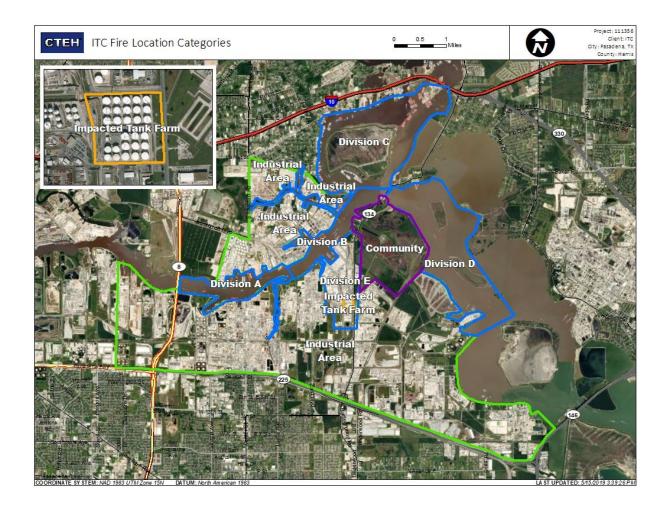

#### Reading Date

7/14/2019 11:00:00 PM to 7/15/2019 12:00:00 AM

Recent Benzene Detections

#### Reading Date

7/15/2019 12:00:00 AM to 7/15/2019 1:00:00 AM

Recent Benzene Detections

#### Reading Date

7/15/2019 1:00:00 AM to 7/15/2019 2:00:00 AM

Recent Benzene Detections

#### Reading Date

7/15/2019 2:00:00 AM to 7/15/2019 3:00:00 AM

Recent Benzene Detections

#### Reading Date

7/15/2019 3:00:00 AM to 7/15/2019 4:00:00 AM

Recent Benzene Detections

#### Reading Date

7/15/2019 4:00:00 AM to 7/15/2019 5:00:00 AM

Recent Benzene Detections

#### Reading Date

7/15/2019 5:00:00 AM to 7/15/2019 6:00:00 AM

Recent Benzene Detections

#### Reading Date

7/15/2019 6:00:00 AM to 7/15/2019 7:00:00 AM

Recent Benzene Detections

#### Reading Date

7/15/2019 7:00:00 AM to 7/15/2019 8:00:00 AM