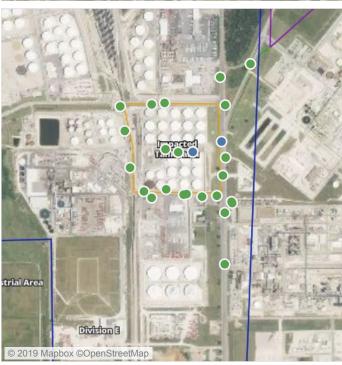

### Recent Benzene Detections

| Location Category | Reading Date       | Range of Detections |
|-------------------|--------------------|---------------------|
| Division E        | 7/15/2019 07:40:59 | 0.04000 ppm         |

### Recent Benzene Detections

| Location Category | Reading Date       | Range of Detections |
|-------------------|--------------------|---------------------|
| Division E        | 7/15/2019 08:40:16 | 0.03000 ppm         |
|                   | 7/15/2019 08:53:35 | 0.08000 ppm         |
|                   | 7/15/2019 08:48:42 | 0.04000 ppm         |

### Recent Benzene Detections

| Location Category  | Reading Date       | Range of Detections |
|--------------------|--------------------|---------------------|
| Division E         | 7/15/2019 09:40:01 | 0.02000 ppm         |
|                    | 7/15/2019 09:42:17 | 0.03000 ppm         |
|                    | 7/15/2019 09:51:09 | 0.02000 ppm         |
| Impacted Tank Farm | 7/15/2019 09:16:44 | 0.09000 ppm         |

### Recent Benzene Detections

| Location Category  | Reading Date       | Range of Detections |
|--------------------|--------------------|---------------------|
| Division E         | 7/15/2019 10:54:50 | 0.03000 ppm         |
| Impacted Tank Farm | 7/15/2019 10:38:16 | 0.12000 ppm         |

### Recent Benzene Detections

| Location Category | Reading Date       | Range of Detections |
|-------------------|--------------------|---------------------|
| Division E        | 7/15/2019 11:20:04 | 0.03000 ppm         |
|                   | 7/15/2019 11:23:05 | 0.03000 ppm         |

### Recent Benzene Detections

| Location Category  | Reading Date       | Range of Detections |
|--------------------|--------------------|---------------------|
| Division E         | 7/15/2019 12:47:25 | 0.03000 ppm         |
| Impacted Tank Farm | 7/15/2019 12:24:23 | 0.02000 ppm         |
|                    | 7/15/2019 12:28:50 | 0.10000 ppm         |
|                    | 7/15/2019 12:33:50 | 0.02000 ppm         |

### Recent Benzene Detections

| Location Category  | Reading Date       | Range of Detections |
|--------------------|--------------------|---------------------|
| Division E         | 7/15/2019 13:29:09 | 0.03000 ppm         |
|                    | 7/15/2019 13:41:07 | 0.02000 ppm         |
|                    | 7/15/2019 13:38:12 | 0.04000 ppm         |
| Impacted Tank Farm | 7/15/2019 13:50:31 | 0.09000 ppm         |
|                    | 7/15/2019 13:55:23 | 0.04000 ppm         |

### Recent Benzene Detections

| Location Category | Reading Date       | Range of Detections |
|-------------------|--------------------|---------------------|
| Division E        | 7/15/2019 14:07:21 | 0.03000 ppm         |
|                   | 7/15/2019 14:36:39 | 0.04000 ppm         |
|                   | 7/15/2019 14:52:21 | 0.02000 ppm         |

### Recent Benzene Detections

| Location Category  | Reading Date       | Range of Detections |
|--------------------|--------------------|---------------------|
| Division E         | 7/15/2019 15:47:01 | 0.02000 ppm         |
|                    | 7/15/2019 15:59:06 | 0.03000 ppm         |
| Impacted Tank Farm | 7/15/2019 15:19:45 | 0.03000 ppm         |
|                    | 7/15/2019 15:29:19 | 0.04000 ppm         |
|                    | 7/15/2019 15:32:38 | 0.09000 ppm         |

### Recent Benzene Detections

| Location Category | Reading Date       | Range of Detections |
|-------------------|--------------------|---------------------|
| Division E        | 7/15/2019 16:04:34 | 0.02000 ppm         |

### Recent Benzene Detections

| Location Category  | Reading Date       | Range of Detections |
|--------------------|--------------------|---------------------|
| Division E         | 7/15/2019 17:48:47 | 0.02000 ppm         |
|                    | 7/15/2019 17:41:50 | 0.04000 ppm         |
|                    | 7/15/2019 17:53:48 | 0.03000 ppm         |
| Impacted Tank Farm | 7/15/2019 17:10:04 | 0.02000 ppm         |
|                    | 7/15/2019 17:15:53 | 0.02000 ppm         |

### Recent Benzene Detections

| Location Category  | Reading Date       | Range of Detections |
|--------------------|--------------------|---------------------|
| Impacted Tank Farm | 7/15/2019 18:22:24 | 0.2000 ppm          |
|                    | 7/15/2019 18:13:53 | 0.0300 ppm          |
|                    | 7/15/2019 18:17:56 | 0.0200 ppm          |