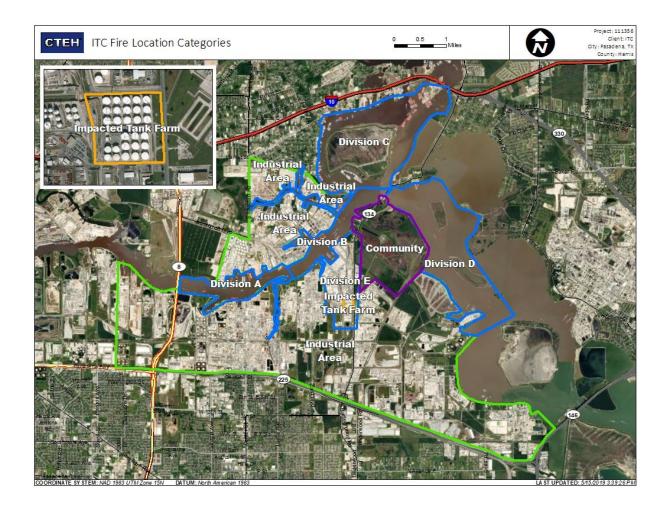

g Date       | Range of Detections |
|-------------------|--------------------|---------------------|
| Division E        | 7/15/2019 08:40:16 | 0.03000 ppm         |
|                   | 7/15/2019 08:53:35 | 0.08000 ppm         |
|                   | 7/15/2019 08:48:42 | 0.04000 ppm         |





#### Reading Date

7/15/2019 9:00:00 AM to 7/15/2019 10:00:00 AM



### Recent Benzene Detections

| Location Category  | Reading Date       | Range of Detections |
|--------------------|--------------------|---------------------|
| Division E         | 7/15/2019 09:40:01 | 0.02000 ppm         |
|                    | 7/15/2019 09:42:17 | 0.03000 ppm         |
|                    | 7/15/2019 09:51:09 | 0.02000 ppm         |
| Impacted Tank Farm | 7/15/2019 09:16:44 | 0.09000 ppm         |





#### Reading Date

7/15/2019 10:00:00 AM to 7/15/2019 11:00:00 AM



### Recent Benzene Detections

| Location Category  | Reading Date       | Range of Detections |
|--------------------|--------------------|---------------------|
| Division E         | 7/15/2019 10:54:50 | 0.03000 ppm         |
| Impacted Tank Farm | 7/15/2019 10:38:16 | 0.12000 ppm         |





#### Reading Date

7/15/2019 11:00:00 AM to 7/15/2019 12:00:00 PM



### Recent Benzene Detections

| Location Category | Reading Date       | Range of Detections |
|-------------------|--------------------|---------------------|
| Division E        | 7/15/2019 11:20:04 | 0.03000 ppm         |
|                   | 7/15/2019 11:23:05 | 0.03000 ppm         |





#### Reading Date

7/15/2019 12:00:00 PM to 7/15/2019 1:00:00 PM