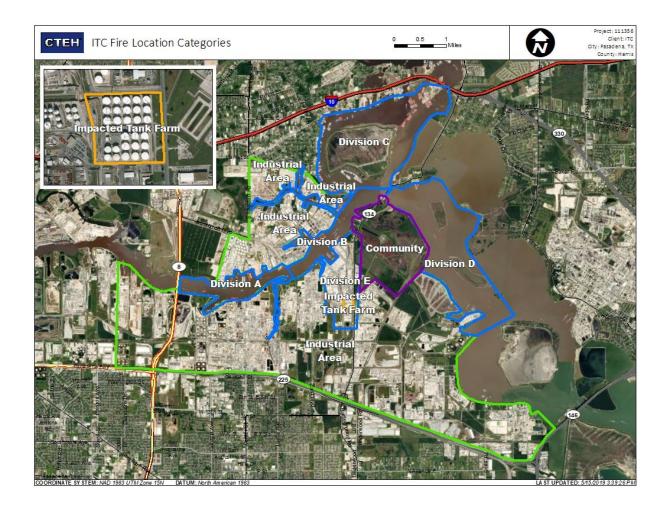

PM



### Recent Benzene Detections

| Location Category | Reading Date       | Range of Detections |
|-------------------|--------------------|---------------------|
| Division E        | 7/15/2019 11:20:04 | 0.03000 ppm         |
|                   | 7/15/2019 11:23:05 | 0.03000 ppm         |





#### Reading Date

7/15/2019 12:00:00 PM to 7/15/2019 1:00:00 PM



### Recent Benzene Detections

| Location Category  | Reading Date       | Range of Detections |
|--------------------|--------------------|---------------------|
| Division E         | 7/15/2019 12:47:25 | 0.03000 ppm         |
| Impacted Tank Farm | 7/15/2019 12:24:23 | 0.02000 ppm         |
|                    | 7/15/2019 12:28:50 | 0.10000 ppm         |
|                    | 7/15/2019 12:33:50 | 0.02000 ppm         |





#### Reading Date

7/15/2019 1:00:00 PM to 7/15/2019 2:00:00 PM



### Recent Benzene Detections

| Location Category  | Reading Date       | Range of Detections |
|--------------------|--------------------|---------------------|
| Division E         | 7/15/2019 13:29:09 | 0.03000 ppm         |
|                    | 7/15/2019 13:41:07 | 0.02000 ppm         |
|                    | 7/15/2019 13:38:12 | 0.04000 ppm         |
| Impacted Tank Farm | 7/15/2019 13:50:31 | 0.09000 ppm         |
|                    | 7/15/2019 13:55:23 | 0.04000 ppm         |





#### Reading Date

7/15/2019 2:00:00 PM to 7/15/2019 3:00:00 PM



### Recent Benzene Detections

| Location Category | Reading Date       | Range of Detections |
|-------------------|--------------------|---------------------|
| Div