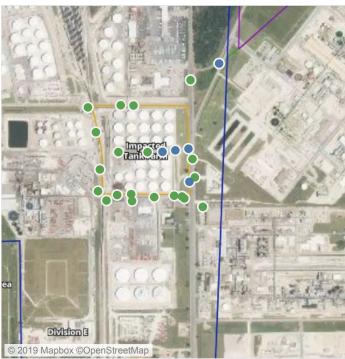

### Recent Benzene Detections

| Location Category  | Reading Date       | Range of Detections |
|--------------------|--------------------|---------------------|
| Division E         | 7/15/2019 09:40:01 | 0.02000 ppm         |
|                    | 7/15/2019 09:42:17 | 0.03000 ppm         |
|                    | 7/15/2019 09:51:09 | 0.02000 ppm         |
| Impacted Tank Farm | 7/15/2019 09:16:44 | 0.09000 ppm         |

### Recent Benzene Detections

| Location Category  | Reading Date       | Range of Detections |
|--------------------|--------------------|---------------------|
| Division E         | 7/15/2019 10:54:50 | 0.03000 ppm         |
| Impacted Tank Farm | 7/15/2019 10:38:16 | 0.12000 ppm         |

### Recent Benzene Detections

| Location Category  | Reading Date       | Range of Detections |
|--------------------|--------------------|---------------------|
| Division E         | 7/15/2019 12:47:25 | 0.03000 ppm         |
| Impacted Tank Farm | 7/15/2019 12:24:23 | 0.02000 ppm         |
|                    | 7/15/2019 12:28:50 | 0.10000 ppm         |
|                    | 7/15/2019 12:33:50 | 0.02000 ppm         |

### Recent Benzene Detections

| Location Category  | Reading Date       | Range of Detections |
|--------------------|--------------------|---------------------|
| Division E         | 7/15/2019 13:29:09 | 0.03000 ppm         |
|                    | 7/15/2019 13:41:07 | 0.02000 ppm         |
|                    | 7/15/2019 13:38:12 | 0.04000 ppm         |
| Impacted Tank Farm | 7/15/2019 13:50:31 | 0.09000 ppm         |
|                    | 7/15/2019 13:55:23 | 0.04000 ppm         |

### Recent Benzene Detections

| Location Category  | Reading Date       | Range of Detections |
|--------------------|--------------------|---------------------|
| Division E         | 7/15/2019 15:47:01 | 0.02000 ppm         |
|                    | 7/15/2019 15:59:06 | 0.03000 ppm         |
| Impacted Tank Farm | 7/15/2019 15:19:45 | 0.03000 ppm         |
|                    | 7/15/2019 15:29:19 | 0.04000 ppm         |
|                    | 7/15/2019 15:32:38 | 0.09000 ppm         |

### Recent Benzene Detections

| Location Category  | Reading Date       | Range of Detections |
|--------------------|--------------------|---------------------|
| Division E         | 7/15/2019 17:48:47 | 0.02000 ppm         |
|                    | 7/15/2019 17:41:50 | 0.04000 ppm         |
|                    | 7/15/2019 17:53:48 | 0.03000 ppm         |
| Impacted Tank Farm | 7/15/2019 17:10:04 | 0.02000 ppm         |
|                    | 7/15/2019 17:15:53 | 0.02000 ppm         |

### Recent Benzene Detections

| Location Category  | Reading Date       | Range of Detections |
|--------------------|--------------------|---------------------|
| Impacted Tank Farm | 7/15/2019 18:22:24 | 0.2000 ppm          |
|                    | 7/15/2019 18:13:53 | 0.0300 ppm          |
|                    | 7/15/2019 18:17:56 | 0.0200 ppm          |