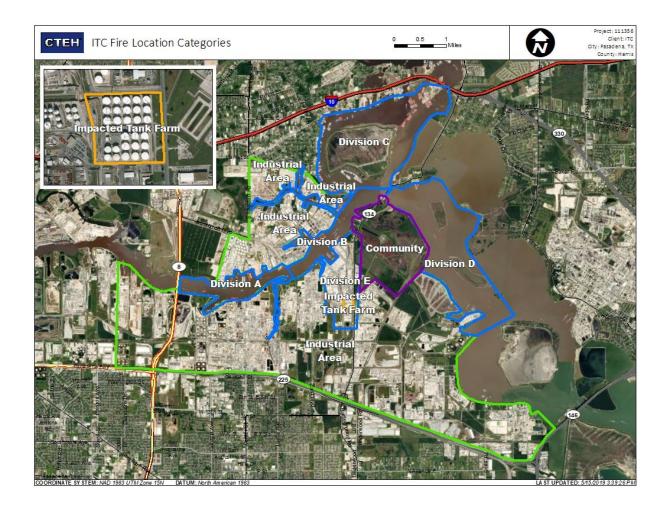

PM



### Recent Benzene Detections

| Location Category  | Reading Date       | Range of Detections |
|--------------------|--------------------|---------------------|
| Division E         | 7/15/2019 15:47:01 | 0.02000 ppm         |
|                    | 7/15/2019 15:59:06 | 0.03000 ppm         |
| Impacted Tank Farm | 7/15/2019 15:19:45 | 0.03000 ppm         |
|                    | 7/15/2019 15:29:19 | 0.04000 ppm         |
|                    | 7/15/2019 15:32:38 | 0.09000 ppm         |





#### Reading Date

7/15/2019 4:00:00 PM to 7/15/2019 5:00:00 PM



### Recent Benzene Detections

| Location Category | Reading Date       | Range of Detections |
|-------------------|--------------------|---------------------|
| Division E        | 7/15/2019 16:04:34 | 0.02000 ppm         |





#### Reading Date

7/15/2019 5:00:00 PM to 7/15/2019 6:00:00 PM



### Recent Benzene Detections

| Location Category  | Reading Date       | Range of Detections |
|--------------------|--------------------|---------------------|
| Division E         | 7/15/2019 17:48:47 | 0.02000 ppm         |
|                    | 7/15/2019 17:41:50 | 0.04000 ppm         |
|                    | 7/15/2019 17:53:48 | 0.03000 ppm         |
| Impacted Tank Farm | 7/15/2019 17:10:04 | 0.02000 ppm         |
|                    | 7/15/2019 17:15:53 | 0.02000 ppm         |





#### Reading Date

7/15/2019 6:00:00 PM to 7/15/2019 7:00:00 PM



### Recent Benzene Detections

| Location Category  | Reading Date       | Range of Detections |
|--------------------|--------------------|---------------------|
| I