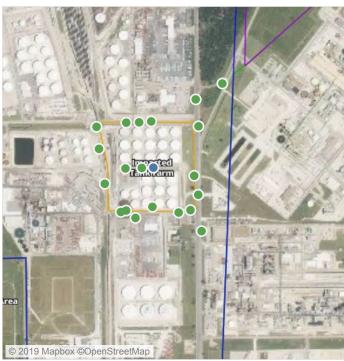

| 7/16/2019 10:39:47 | 0.06000 ppm         |





#### Reading Date

7/16/2019 11:00:00 AM to 7/16/2019 12:00:00 PM



### Recent Benzene Detections

| Location Category  | Reading Date       | Range of Detections |
|--------------------|--------------------|---------------------|
| Division E         | 7/16/2019 11:54:10 | 0.05000 ppm         |
| Impacted Tank Farm | 7/16/2019 11:14:45 | 0.02000 ppm         |
|                    | 7/16/2019 11:22:44 | 0.09000 ppm         |





#### Reading Date

7/16/2019 12:00:00 PM to 7/16/2019 1:00:00 PM



#### Recent Benzene Detections

| Location Category  | Reading Date       | Range of Detections |
|--------------------|--------------------|---------------------|
| Impacted Tank Farm | 7/16/2019 12:59:31 | 0.1300 ppm          |





#### Reading Date

7/16/2019 1:00:00 PM to 7/16/2019 2:00:00 PM



#### Recent Benzene Detections

| Location Category  | Reading Date       | Range of Detections |
|--------------------|--------------------|---------------------|
| Division E         | 7/16/2019 13:25:50 | 0.02000 ppm         |
|                    | 7/16/2019 13:31:28 | 0.02000 ppm         |
| Impacted Tank Farm | 7/16/2019 13:02:58 | 0.05000 ppm         |
|                    | 7/16/2019 13:08:34 | 0.09000 ppm         |





#### Reading Date

7/16/2019 2:00:00 PM to 7/16/2019 3:00:00 PM



#### Recent Benzene Detections

| Location Category  | Reading Date       | Range of Detections |
|--------------------|--------------------|---------------------|
| Impacted Tank Farm | 7/16/2019 14:14:03 | 0.02000 ppm         |