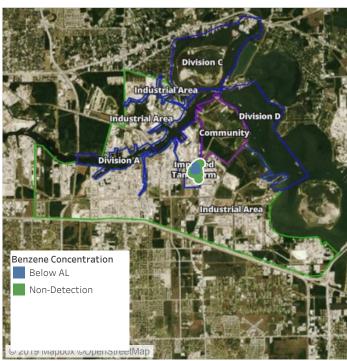

19 09:10:07 | 0.0200 ppm          |
|                    | 7/16/2019 09:13:58 | 0.0200 ppm          |
|                    | 7/16/2019 09:23:11 | 0.1400 ppm          |





#### Reading Date

7/16/2019 10:00:00 AM to 7/16/2019 11:00:00 AM



### Recent Benzene Detections

| Location Category | Reading Date       | Range of Detections |
|-------------------|--------------------|---------------------|
| Division E        | 7/16/2019 10:09:01 | 0.06000 ppm         |
|                   | 7/16/2019 10:25:23 | 0.02000 ppm         |
|                   | 7/16/2019 10:27:13 | 0.05000 ppm         |
|                   | 7/16/2019 10:36:23 | 0.09000 ppm         |
|                   | 7/16/2019 10:39:47 | 0.06000 ppm         |





#### Reading Date

7/16/2019 11:00:00 AM to 7/16/2019 12:00:00 PM



### Recent Benzene Detections

| Location Category  | Reading Date       | Range of Detections |
|--------------------|--------------------|---------------------|
| Division E         | 7/16/2019 11:54:10 | 0.05000 ppm         |
| Impacted Tank Farm | 7/16/2019 11:14:45 | 0.02000 ppm         |
|                    | 7/16/2019 11:22:44 | 0.09000 ppm         |





#### Reading Date

7/16/2019 12:00:00 PM to 7/16/2019 1:00:00 PM



#### Recent Benzene Detections

| Location Category  | Reading Date       | Range of Detections |
|--------------------|--------------------|---------------------|
| Impacted Tank Farm | 7/16/2019 12:59:31 | 0.1300 ppm          |





#### Reading Date

7/16/2019 1:00:00 PM to 7/16/2019 2:00:00 PM



#### Recent Benzene Detections

| Location Category  | Reading