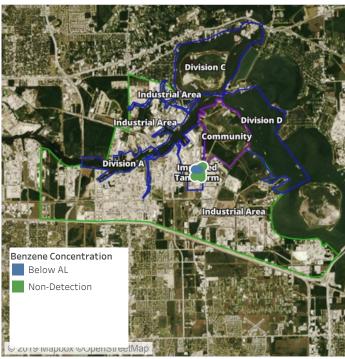

# Recent Benzene Detections

Reading Date

7/16/2019 02:40:00

Range of Detections

0.03000 ppm

**Location Category** 

Division E

### Recent Benzene Detections

| Location Category | Reading Date       | Range of Detections |
|-------------------|--------------------|---------------------|
| Division E        | 7/16/2019 04:55:00 | 0.05000 ppm         |

### Recent Benzene Detections

| Location Category | Reading Date       | Range of Detections |
|-------------------|--------------------|---------------------|
| Division E        | 7/16/2019 05:10:00 | 0.04000 ppm         |

#### Recent Benzene Detections

| Location Category | Reading Date       | Range of Detections |
|-------------------|--------------------|---------------------|
| Division E        | 7/16/2019 07:48:14 | 0.06000 ppm         |
|                   | 7/16/2019 07:53:36 | 0.06000 ppm         |

#### Recent Benzene Detections

| Location Category  | Reading Date       | Range of Detections |
|--------------------|--------------------|---------------------|
| Impacted Tank Farm | 7/16/2019 09:10:07 | 0.0200 ppm          |
|                    | 7/16/2019 09:13:58 | 0.0200 ppm          |
|                    | 7/16/2019 09:23:11 | 0.1400 ppm          |

### Recent Benzene Detections

| Location Category | Reading Date       | Range of Detections |
|-------------------|--------------------|---------------------|
| Division E        | 7/16/2019 10:09:01 | 0.06000 ppm         |
|                   | 7/16/2019 10:25:23 | 0.02000 ppm         |
|                   | 7/16/2019 10:27:13 | 0.05000 ppm         |
|                   | 7/16/2019 10:36:23 | 0.09000 ppm         |
|                   | 7/16/2019 10:39:47 | 0.06000 ppm         |

### Recent Benzene Detections

| Location Category  | Reading Date       | Range of Detections |
|--------------------|--------------------|---------------------|
| Division E         | 7/16/2019 11:54:10 | 0.05000 ppm         |
| Impacted Tank Farm | 7/16/2019 11:14:45 | 0.02000 ppm         |
|                    | 7/16/2019 11:22:44 | 0.09000 ppm         |

#### Recent Benzene Detections

| Location Category  | Reading Date       | Range of Detections |
|--------------------|--------------------|---------------------|
| Impacted Tank Farm | 7/16/2019 12:59:31 | 0.1300 ppm          |

#### Recent Benzene Detections

| Location Category  | Reading Date       | Range of Detections |
|--------------------|--------------------|---------------------|
| Division E         | 7/16/2019 13:25:50 | 0.02000 ppm         |
|                    | 7/16/2019 13:31:28 | 0.02000 ppm         |
| Impacted Tank Farm | 7/16/2019 13:02:58 | 0.05000 ppm         |
|                    | 7/16/2019 13:08:34 | 0.09000 ppm         |

#### Recent Benzene Detections

| Location Category  | Reading Date       | Range of Detections |
|--------------------|--------------------|---------------------|
| Impacted Tank Farm | 7/16/2019 14:14:03 | 0.02000 ppm         |
|                    | 7/16/2019 14:17:31 | 0.02000 ppm         |
|                    | 7/16/2019 14:19:30 | 0.07000 ppm         |

#### Recent Benzene Detections

| Location Category  | Reading Date       | Range of Detections |
|--------------------|--------------------|---------------------|
| Division E         | 7/16/2019 15:03:22 | 0.04000 ppm         |
|                    | 7/16/2019 15:13:26 | 0.04000 ppm         |
| Impacted Tank Farm | 7/16/2019 15:41:18 | 0.02000 ppm         |
|                    | 7/16/2019 15:45:45 | 0.05000 ppm         |
|                    | 7/16/2019 15:51:02 | 0.02000 ppm         |

### Recent Benzene Detections

| Location Category | Reading Date       | Range of Detections |
|-------------------|--------------------|---------------------|
| Division E        | 7/16/2019 16:15:30 | 0.04000 ppm         |
|                   | 7/16/2019 16:57:35 | 0.02000 ppm         |

# Recent Benzene Detections

| Location Category  | Reading Date       | Range of Detections |
|--------------------|--------------------|---------------------|
| Division E         | 7/16/2019 17:54:17 | 0.03000 ppm         |
| Impacted Tank Farm | 7/16/2019 17:26:17 | 0.08000 ppm         |

#### Recent Benzene Detections

| Location Category | Reading Date       | Range of Detections |
|-------------------|--------------------|---------------------|
| Division E        | 7/16/2019 18:21:18 | 0.03000 ppm         |