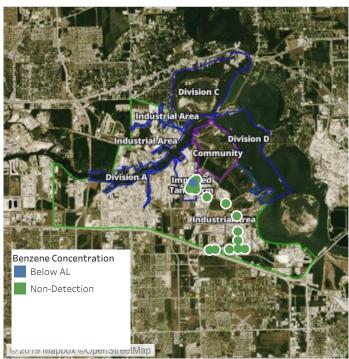

# Recent Benzene Detections

Reading Date

7/16/2019 02:40:00

Range of Detections

0.03000 ppm

**Location Category** 

Division E

### Recent Benzene Detections

| Location Category | Reading Date       | Range of Detections |
|-------------------|--------------------|---------------------|
| Division E        | 7/16/2019 04:55:00 | 0.05000 ppm         |

### Recent Benzene Detections

| Location Category | Reading Date       | Range of Detections |
|-------------------|--------------------|---------------------|
| Division E        | 7/16/2019 05:10:00 | 0.04000 ppm         |

#### Recent Benzene Detections

| Location Category | Reading Date       | Range of Detections |
|-------------------|--------------------|---------------------|
| Division E        | 7/16/2019 07:48:14 | 0.06000 ppm         |
|                   | 7/16/2019 07:53:36 | 0.06000 ppm         |

### Recent Benzene Detections

| Location Category | Reading Date       | Range of Detections |
|-------------------|--------------------|---------------------|
| Division E        | 7/16/2019 10:09:01 | 0.06000 ppm         |
|                   | 7/16/2019 10:25:23 | 0.02000 ppm         |
|                   | 7/16/2019 10:27:13 | 0.05000 ppm         |
|                   | 7/16/2019 10:36:23 | 0.09000 ppm         |
|                   | 7/16/2019 10:39:47 | 0.06000 ppm         |

### Recent Benzene Detections

| Location Category | Reading Date       | Range of Detections |
|-------------------|--------------------|---------------------|
| Division E        | 7/16/2019 16:15:30 | 0.04000 ppm         |
|                   | 7/16/2019 16:57:35 | 0.02000 ppm         |

#### Recent Benzene Detections

| Location Category | Reading Date       | Range of Detections |
|-------------------|--------------------|---------------------|
| Division E        | 7/16/2019 18:21:18 | 0.03000 ppm         |