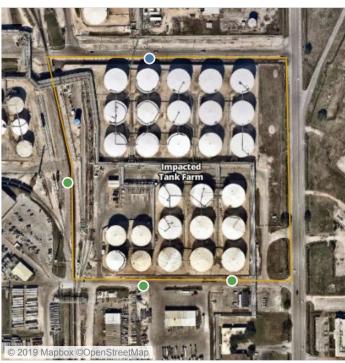

#### Recent Benzene Detections

| Location Category  | Reading Date       | Range of Detections |
|--------------------|--------------------|---------------------|
| Impacted Tank Farm | 7/16/2019 09:10:07 | 0.0200 ppm          |
|                    | 7/16/2019 09:13:58 | 0.0200 ppm          |
|                    | 7/16/2019 09:23:11 | 0.1400 ppm          |

### Recent Benzene Detections

| Location Category  | Reading Date       | Range of Detections |
|--------------------|--------------------|---------------------|
| Division E         | 7/16/2019 11:54:10 | 0.05000 ppm         |
| Impacted Tank Farm | 7/16/2019 11:14:45 | 0.02000 ppm         |
|                    | 7/16/2019 11:22:44 | 0.09000 ppm         |

#### Recent Benzene Detections

| Location Category  | Reading Date       | Range of Detections |
|--------------------|--------------------|---------------------|
| Impacted Tank Farm | 7/16/2019 12:59:31 | 0.1300 ppm          |

#### Recent Benzene Detections

| Location Category  | Reading Date       | Range of Detections |
|--------------------|--------------------|---------------------|
| Division E         | 7/16/2019 13:25:50 | 0.02000 ppm         |
|                    | 7/16/2019 13:31:28 | 0.02000 ppm         |
| Impacted Tank Farm | 7/16/2019 13:02:58 | 0.05000 ppm         |
|                    | 7/16/2019 13:08:34 | 0.09000 ppm         |

#### Recent Benzene Detections

| Location Category  | Reading Date       | Range of Detections |
|--------------------|--------------------|---------------------|
| Impacted Tank Farm | 7/16/2019 14:14:03 | 0.02000 ppm         |
|                    | 7/16/2019 14:17:31 | 0.02000 ppm         |
|                    | 7/16/2019 14:19:30 | 0.07000 ppm         |

#### Recent Benzene Detections

| Location Category  | Reading Date       | Range of Detections |
|--------------------|--------------------|---------------------|
| Division E         | 7/16/2019 15:03:22 | 0.04000 ppm         |
|                    | 7/16/2019 15:13:26 | 0.04000 ppm         |
| Impacted Tank Farm | 7/16/2019 15:41:18 | 0.02000 ppm         |
|                    | 7/16/2019 15:45:45 | 0.05000 ppm         |
|                    | 7/16/2019 15:51:02 | 0.02000 ppm         |

# Recent Benzene Detections

| Location Category  | Reading Date       | Range of Detections |
|--------------------|--------------------|---------------------|
| Division E         | 7/16/2019 17:54:17 | 0.03000 ppm         |
| Impacted Tank Farm | 7/16/2019 17:26:17 | 0.08000 ppm         |