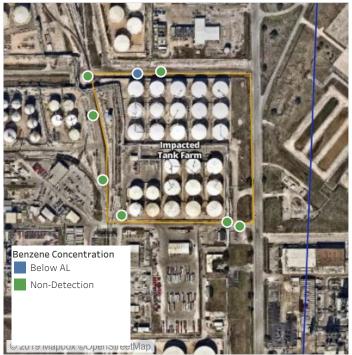

|





#### Reading Date

7/16/2019 4:00:00 PM to 7/16/2019 5:00:00 PM



### Recent Benzene Detections

| Location Category | Reading Date       | Range of Detections |
|-------------------|--------------------|---------------------|
| Division E        | 7/16/2019 16:15:30 | 0.04000 ppm         |
|                   | 7/16/2019 16:57:35 | 0.02000 ppm         |





#### Reading Date

7/16/2019 5:00:00 PM to 7/16/2019 6:00:00 PM



# Recent Benzene Detections

| Location Category  | Reading Date       | Range of Detections |
|--------------------|--------------------|---------------------|
| Division E         | 7/16/2019 17:54:17 | 0.03000 ppm         |
| Impacted Tank Farm | 7/16/2019 17:26:17 | 0.08000 ppm         |





#### Reading Date

7/16/2019 6:00:00 PM to 7/16/2019 7:00:00 PM



#### Recent Benzene Detections

| Location Category | Reading Date       | Range of Detections |
|-------------------|--------------------|---------------------|
| Division E        | 7/16/2019 18:21:18 | 0.03000 ppm         |



#### Reading Date

7/16/2019 7:00:00 PM to 7/16/2019 8:00:00 PM



Recent Benzene Detections



#### Reading Date

7/16/2019 8:00:00 PM to 7/16/2019 9:00:00 PM



Recent Benzene Detections



#### Reading Date

7/16/2019 9:00:00 PM to 7/16/2019 10:00:00 PM



Recent Benzene Detections



#### Reading Date

7/16/2019 10:00:00 PM to 7/16/2019 11:00:00 PM



Recent Benzene Detections