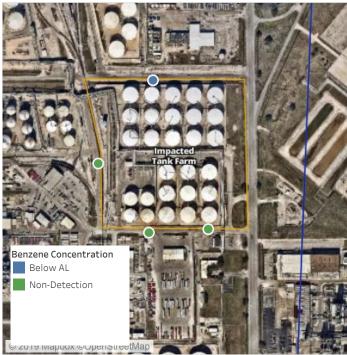

#### Recent Benzene Detections

| Location Category  | Reading Date       | Range of Detections |
|--------------------|--------------------|---------------------|
| Impacted Tank Farm | 7/16/2019 09:10:07 | 0.0200 ppm          |
|                    | 7/16/2019 09:13:58 | 0.0200 ppm          |
|                    | 7/16/2019 09:23:11 | 0.1400 ppm          |

### Recent Benzene Detections

| Location Category  | Reading Date       | Range of Detections |
|--------------------|--------------------|---------------------|
| Division E         | 7/16/2019 11:54:10 | 0.05000 ppm         |
| Impacted Tank Farm | 7/16/2019 11:14:45 | 0.02000 ppm         |
|                    | 7/16/2019 11:22:44 | 0.09000 ppm         |

#### Recent Benzene Detections

| Location Category  | Reading Date       | Range of Detections |
|--------------------|--------------------|---------------------|
| Impacted Tank Farm | 7/16/2019 12:59:31 | 0.1300 ppm          |

#### Recent Benzene Detections

| Location Category  | Reading Date       | Range of Detections |
|--------------------|--------------------|---------------------|
| Division E         | 7/16/2019 13:25:50 | 0.02000 ppm         |
|                    | 7/16/2019 13:31:28 | 0.02000 ppm         |
| Impacted Tank Farm | 7/16/2019 13:02:58 | 0.05000 ppm         |
|                    | 7/16/2019 13:08:34 | 0.09000 ppm         |

#### Recent Benzene Detections

| Location Category  | Reading Date       | Range of Detections |
|--------------------|--------------------|---------------------|
| Impacted Tank Farm | 7/16/2019 14:14:03 | 0.02000 ppm         |
|                    | 7/16/2019 14:17:31 | 0.02000 ppm         |
|                    | 7/16/2019 14:19:30 | 0.07000 ppm         |

#### Recent Benzene Detections

| Location Category  | Reading Date       | Range of Detections |
|--------------------|--------------------|---------------------|
| Division E         | 7/16/2019 15:03:22 | 0.04000 ppm         |
|                    | 7/16/2019 15:13:26 | 0.04000 ppm         |
| Impacted Tank Farm | 7/16/2019 15:41:18 | 0.02000 ppm         |
|                    | 7/16/2019 15:45:45 | 0.05000 ppm         |
|                    | 7/16/2019 15:51:02 | 0.02000 ppm         |

# Recent Benzene Detections

| Location Category  | Reading Date       | Range of Detections |
|--------------------|--------------------|---------------------|
| Division E         | 7/16/2019 17:54:17 | 0.03000 ppm         |
| Impacted Tank Farm | 7/16/2019 17:26:17 | 0.08000 ppm         |