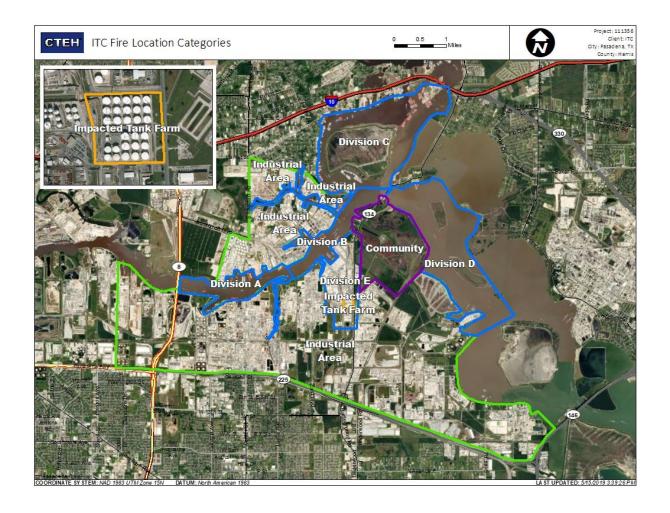

# Recent Benzene Detections

Reading Date

7/16/2019 02:40:00

Range of Detections

0.03000 ppm

**Location Category** 

Division E

### Recent Benzene Detections

| Location Category | Reading Date       | Range of Detections |
|-------------------|--------------------|---------------------|
| Division E        | 7/16/2019 04:55:00 | 0.05000 ppm         |

### Recent Benzene Detections

| Location Category | Reading Date       | Range of Detections |
|-------------------|--------------------|---------------------|
| Division E        | 7/16/2019 05:10:00 | 0.04000 ppm         |

#### Recent Benzene Detections

| Location Category | Reading Date       | Range of Detections |
|-------------------|--------------------|---------------------|
| Division E        | 7/16/2019 07:48:14 | 0.06000 ppm         |
|                   | 7/16/2019 07:53:36 | 0.06000 ppm         |

#### Recent Benzene Detections

| Location Category  | Reading Date       | Range of Detections |
|--------------------|--------------------|---------------------|
| Impacted Tank Farm | 7/16/2019 09:10:07 | 0.0200 ppm          |
|                    | 7/16/2019 09:13:58 | 0.0200 ppm          |
|                    | 7/16/2019 09:23:11 | 0.1400 ppm          |

### Recent Benzene Detections

| Location Category | Reading Date       | Range of Detections |
|-------------------|--------------------|---------------------|
| Division E        | 7/16/2019 10:09:01 | 0.06000 ppm         |
|                   | 7/16/2019 10:25:23 | 0.02000 ppm         |
|                   | 7/16/2019 10:27:13 | 0.05000 ppm         |
|                   | 7/16/2019 10:36:23 | 0.09000 ppm         |
|                   | 7/16/2019 10:39:47 | 0.06000 ppm         |

### Recent Benzene Detections

| Location Category  | Reading Date       | Range of Detections |
|--------------------|--------------------|---------------------|
| Division E         | 7/16/2019 11:54:10 | 0.05000 ppm         |
| Impacted Tank Farm | 7/16/2019 11:14:45 | 0.02000 ppm         |
|                    | 7/16/2019 11:22:44 | 0.09000 ppm         |

#### Recent Benzene Detections

| Location Category  | Reading Date       | Range of Detections |
|--------------------|--------------------|---------------------|
| Impacted Tank Farm | 7/16/2019 12:59:31 | 0.1300 ppm          |

#### Recent Benzene Detections

| Location Category  | Reading Date       | Range of Detections |
|--------------------|--------------------|---------------------|
| Division E         | 7/16/2019 13:25:50 | 0.02000 ppm         |
|                    | 7/16/2019 13:31:28 | 0.02000 ppm         |
| Impacted Tank Farm | 7/16/2019 13:02:58 | 0.05000 ppm         |
|                    | 7/16/2019 13:08:34 | 0.09000 ppm         |

#### Recent Benzene Detections

| Location Category  | Reading Date       | Range of Detections |
|--------------------|--------------------|---------------------|
| Impacted Tank Farm | 7/16/2019 14:14:03 | 0.02000 ppm         |
|                    | 7/16/2019 14:17:31 | 0.02000 ppm         |
|                    | 7/16/2019 14:19:30 | 0.07000 ppm         |

#### Recent Benzene Detections

| Location Category  | Reading Date       | Range of Detections |
|--------------------|--------------------|---------------------|
| Division E         | 7/16/2019 15:03:22 | 0.04000 ppm         |
|                    | 7/16/2019 15:13:26 | 0.04000 ppm         |
| Impacted Tank Farm | 7/16/2019 15:41:18 | 0.02000 ppm         |
|                    | 7/16/2019 15:45:45 | 0.05000 ppm         |
|                    | 7/16/2019 15:51:02 | 0.02000 ppm         |

### Recent Benzene Detections

| Location Category | Reading Date       | Range of Detections |
|-------------------|--------------------|---------------------|
| Division E        | 7/16/2019 16:15:30 | 0.04000 ppm         |
|                   | 7/16/2019 16:57:35 | 0.02000 ppm         |

# Recent Benzene Detections

| Location Category  | Reading Date       | Range of Detections |
|--------------------|--------------------|---------------------|
| Division E         | 7/16/2019 17:54:17 | 0.03000 ppm         |
| Impacted Tank Farm | 7/16/2019 17:26:17 | 0.08000 ppm         |

#### Recent Benzene Detections

| Location Category | Reading Date       | Range of Detections |
|-------------------|--------------------|---------------------|
| Division E        | 7/16/2019 18:21:18 | 0.03000 ppm         |