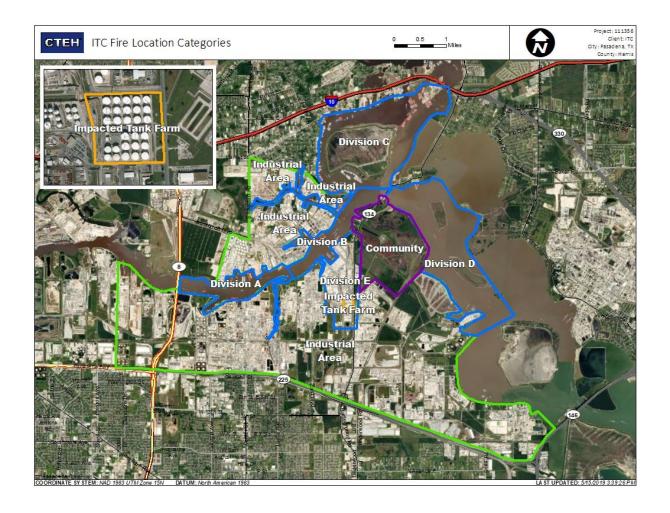

|
|                    | 7/16/2019 15:51:02 | 0.02000 ppm         |





#### Reading Date

7/16/2019 4:00:00 PM to 7/16/2019 5:00:00 PM



### Recent Benzene Detections

| Location Category | Reading Date       | Range of Detections |
|-------------------|--------------------|---------------------|
| Division E        | 7/16/2019 16:15:30 | 0.04000 ppm         |
|                   | 7/16/2019 16:57:35 | 0.02000 ppm         |





#### Reading Date

7/16/2019 5:00:00 PM to 7/16/2019 6:00:00 PM



# Recent Benzene Detections

| Location Category  | Reading Date       | Range of Detections |
|--------------------|--------------------|---------------------|
| Division E         | 7/16/2019 17:54:17 | 0.03000 ppm         |
| Impacted Tank Farm | 7/16/2019 17:26:17 | 0.08000 ppm         |





#### Reading Date

7/16/2019 6:00:00 PM to 7/16/2019 7:00:00 PM



#### Recent Benzene Detections

| Location Category | Reading Date       | Range of Detections |
|-------------------|--------------------|---------------------|
| Division E        | 7/16/2019 18:21:18 | 0.03000 ppm         |



#### Reading Date

7/16/2019 7:00:00 PM to 7/16/2019 8:00:00 PM



Recent Benzene Detections



#### Reading Date

7/16/2019 8:00:00 PM to 7/16/2019 9:00:00 PM



Recent Benzene Detections



#### Reading Date

7/16/2019 9:00:00 PM to 7/16/2019 10:00:00 PM



Recent Benzene Detections



#### Reading Date

7/16/2019 10:00:00 PM to 7/16/2019 11:00:00 PM



Recent Benzene Detections