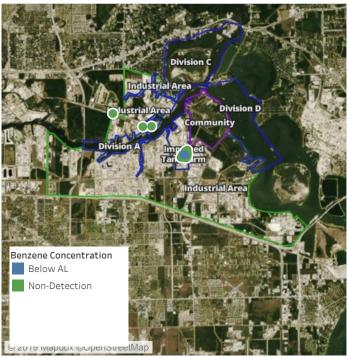

#### Recent Benzene Detections

| Location Category  | Reading Date       | Range of Detections |
|--------------------|--------------------|---------------------|
| Impacted Tank Farm | 7/16/2019 12:59:31 | 0.1300 ppm          |





#### Reading Date

7/16/2019 1:00:00 PM to 7/16/2019 2:00:00 PM



#### Recent Benzene Detections

| Location Category  | Reading Date       | Range of Detections |
|--------------------|--------------------|---------------------|
| Division E         | 7/16/2019 13:25:50 | 0.02000 ppm         |
|                    | 7/16/2019 13:31:28 | 0.02000 ppm         |
| Impacted Tank Farm | 7/16/2019 13:02:58 | 0.05000 ppm         |
|                    | 7/16/2019 13:08:34 | 0.09000 ppm         |





#### Reading Date

7/16/2019 2:00:00 PM to 7/16/2019 3:00:00 PM



#### Recent Benzene Detections

| Location Category  | Reading Date       | Range of Detections |
|--------------------|--------------------|---------------------|
| Impacted Tank Farm | 7/16/2019 14:14:03 | 0.02000 ppm         |
|                    | 7/16/2019 14:17:31 | 0.02000 ppm         |
|                    | 7/16/2019 14:19:30 | 0.07000 ppm         |





#### Reading Date

7/16/2019 3:00:00 PM to 7/16/2019 4:00:00 PM



#### Recent Benzene Detections

| Location Category  | Reading Date       | Range of Detections |
|--------------------|--------------------|---------------------|
| Division E         | 7/16/2019 15:03:22 | 0.04000 ppm         |
|                    | 7/16/2019 15:13:26 | 0.04000 ppm         |
| Impacted Tank Farm | 7/16/2019 15:41:18 | 0.02000 ppm         |
|