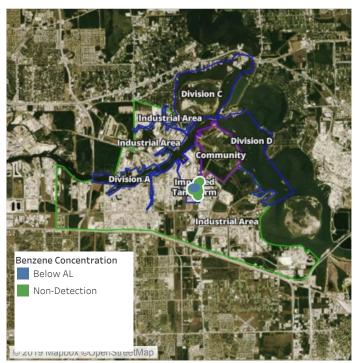

# Recent Benzene Detections

Reading Date

7/16/2019 02:40:00

Range of Detections

0.03000 ppm

**Location Category** 

Division E

### Recent Benzene Detections

| Location Category | Reading Date       | Range of Detections |
|-------------------|--------------------|---------------------|
| Division E        | 7/16/2019 04:55:00 | 0.05000 ppm         |

### Recent Benzene Detections

| Location Category | Reading Date       | Range of Detections |
|-------------------|--------------------|---------------------|
| Division E        | 7/16/2019 05:10:00 | 0.04000 ppm         |

#### Recent Benzene Detections

| Location Category | Reading Date       | Range of Detections |
|-------------------|--------------------|---------------------|
| Division E        | 7/16/2019 07:48:14 | 0.06000 ppm         |
|                   | 7/16/2019 07:53:36 | 0.06000 ppm         |

#### Recent Benzene Detections

| Location Category  | Reading Date       | Range of Detections |
|--------------------|--------------------|---------------------|
| Impacted Tank Farm | 7/16/2019 09:10:07 | 0.0200 ppm          |
|                    | 7/16/2019 09:13:58 | 0.0200 ppm          |
|                    | 7/16/2019 09:23:11 | 0.1400 ppm          |

### Recent Benzene Detections

| Location Category | Reading Date       | Range of Detections |
|-------------------|--------------------|---------------------|
| Division E        | 7/16/2019 10:09:01 | 0.06000 ppm         |
|                   | 7/16/2019 10:25:23 | 0.02000 ppm         |
|                   | 7/16/2019 10:27:13 | 0.05000 ppm         |
|                   | 7/16/2019 10:36:23 | 0.09000 ppm         |
|                   | 7/16/2019 10:39:47 | 0.06000 ppm         |

### Recent Benzene Detections

| Location Category  | Reading Date       | Range of Detections |
|--------------------|--------------------|---------------------|
| Division E         | 7/16/2019 11:54:10 | 0.05000 ppm         |
| Impacted Tank Farm | 7/16/2019 11:14:45 | 0.02000 ppm         |
|                    | 7/16/2019 11:22:44 | 0.09000 ppm         |

#### Recent Benzene Detections

| Location Category  | Reading Date       | Range of Detections |
|--------------------|--------------------|---------------------|
| Impacted Tank Farm | 7/16/2019 12:59:31 | 0.1300 ppm          |

#### Recent Benzene Detections

| Location Category  | Reading Date       | Range of Detections |
|--------------------|--------------------|---------------------|
| Division E         | 7/16/2019 13:25:50 | 0.02000 ppm         |
|                    | 7/16/2019 13:31:28 | 0.02000 ppm         |
| Impacted Tank Farm | 7/16/2019 13:02:58 | 0.05000 ppm         |
|                    | 7/16/2019 13:08:34 | 0.09000 ppm         |

#### Recent Benzene Detections

| Location Category  | Reading Date       | Range of Detections |
|--------------------|--------------------|---------------------|
| Impacted Tank Farm | 7/16/2019 14:14:03 | 0.02000 ppm         |
|                    | 7/16/2019 14:17:31 | 0.02000 ppm         |
|                    | 7/16/2019 14:19:30 | 0.07000 ppm         |

#### Recent Benzene Detections

| Location Category  | Reading Date       | Range of Detections |
|--------------------|--------------------|---------------------|
| Division E         | 7/16/2019 15:03:22 | 0.04000 ppm         |
|                    | 7/16/2019 15:13:26 | 0.04000 ppm         |
| Impacted Tank Farm | 7/16/2019 15:41:18 | 0.02000 ppm         |
|                    | 7/16/2019 15:45:45 | 0.05000 ppm         |
|                    | 7/16/2019 15:51:02 | 0.02000 ppm         |

### Recent Benzene Detections

| Location Category | Reading Date       | Range of Detections |
|-------------------|--------------------|---------------------|
| Division E        | 7/16/2019 16:15:30 | 0.04000 ppm         |
|                   | 7/16/2019 16:57:35 | 0.02000 ppm         |

# Recent Benzene Detections

| Location Category  | Reading Date       | Range of Detections |
|--------------------|--------------------|---------------------|
| Division E         | 7/16/2019 17:54:17 | 0.03000 ppm         |
| Impacted Tank Farm | 7/16/2019 17:26:17 | 0.08000 ppm         |

#### Recent Benzene Detections

| Location Category | Reading Date       | Range of Detections |
|-------------------|--------------------|---------------------|
| Division E        | 7/16/2019 18:21:18 | 0.03000 ppm         |