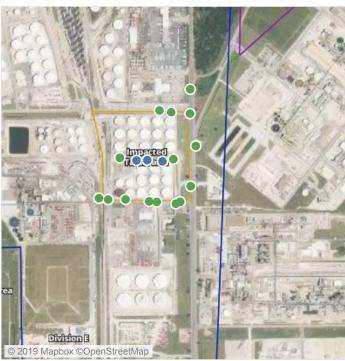

# Recent Benzene Detections

Reading Date

7/16/2019 02:40:00

Range of Detections

0.03000 ppm

**Location Category** 

Division E

### Recent Benzene Detections

| Location Category | Reading Date       | Range of Detections |
|-------------------|--------------------|---------------------|
| Division E        | 7/16/2019 04:55:00 | 0.05000 ppm         |

### Recent Benzene Detections

| Location Category | Reading Date       | Range of Detections |
|-------------------|--------------------|---------------------|
| Division E        | 7/16/2019 05:10:00 | 0.04000 ppm         |

#### Recent Benzene Detections

| Location Category | Reading Date       | Range of Detections |
|-------------------|--------------------|---------------------|
| Division E        | 7/16/2019 07:48:14 | 0.06000 ppm         |
|                   | 7/16/2019 07:53:36 | 0.06000 ppm         |

#### Recent Benzene Detections

| Location Category  | Reading Date       | Range of Detections |
|--------------------|--------------------|---------------------|
| Impacted Tank Farm | 7/16/2019 09:10:07 | 0.0200 ppm          |
|                    | 7/16/2019 09:13:58 | 0.0200 ppm          |
|                    | 7/16/2019 09:23:11 | 0.1400 ppm          |

### Recent Benzene Detections

| Location Category | Reading Date       | Range of Detections |
|-------------------|--------------------|---------------------|
| Division E        | 7/16/2019 10:09:01 | 0.06000 ppm         |
|                   | 7/16/2019 10:25:23 | 0.02000 ppm         |
|                   | 7/16/2019 10:27:13 | 0.05000 ppm         |
|                   | 7/16/2019 10:36:23 | 0.09000 ppm         |
|                   | 7/16/2019 10:39:47 | 0.06000 ppm         |

### Recent Benzene Detections

| Location Category  | Reading Date       | Range of Detections |
|--------------------|--------------------|---------------------|
| Division E         | 7/16/2019 11:54:10 | 0.05000 ppm         |
| Impacted Tank Farm | 7/16/2019 11:14:45 | 0.02000 ppm         |
|                    | 7/16/2019 11:22:44 | 0.09000 ppm         |

#### Recent Benzene Detections

| Location Category  | Reading Date       | Range of Detections |
|--------------------|--------------------|---------------------|
| Impacted Tank Farm | 7/16/2019 12:59:31 | 0.1300 ppm          |

#### Recent Benzene Detections

| Location Category  | Reading Date       | Range of Detections |
|--------------------|--------------------|---------------------|
| Division E         | 7/16/2019 13:25:50 | 0.02000 ppm         |
|                    | 7/16/2019 13:31:28 | 0.02000 ppm         |
| Impacted Tank Farm | 7/16/2019 13:02:58 | 0.05000 ppm         |
|                    | 7/16/2019 13:08:34 | 0.09000 ppm         |

#### Recent Benzene Detections

| Location Category  | Reading Date       | Range of Detections |
|--------------------|--------------------|---------------------|
| Impacted Tank Farm | 7/16/2019 14:14:03 | 0.02000 ppm         |
|                    | 7/16/2019 14:17:31 | 0.02000 ppm         |
|                    | 7/16/2019 14:19:30 | 0.07000 ppm         |

#### Recent Benzene Detections

| Location Category  | Reading Date       | Range of Detections |
|--------------------|--------------------|---------------------|
| Division E         | 7/16/2019 15:03:22 | 0.04000 ppm         |
|                    | 7/16/2019 15:13:26 | 0.04000 ppm         |
| Impacted Tank Farm | 7/16/2019 15:41:18 | 0.02000 ppm         |
|                    | 7/16/2019 15:45:45 | 0.05000 ppm         |
|                    | 7/16/2019 15:51:02 | 0.02000 ppm         |

### Recent Benzene Detections

| Location Category | Reading Date       | Range of Detections |
|-------------------|--------------------|---------------------|
| Division E        | 7/16/2019 16:15:30 | 0.04000 ppm         |
|                   | 7/16/2019 16:57:35 | 0.02000 ppm         |

# Recent Benzene Detections

| Location Category  | Reading Date       | Range of Detections |
|--------------------|--------------------|---------------------|
| Division E         | 7/16/2019 17:54:17 | 0.03000 ppm         |
| Impacted Tank Farm | 7/16/2019 17:26:17 | 0.08000 ppm         |

#### Recent Benzene Detections

| Location Category | Reading Date       | Range of Detections |
|-------------------|--------------------|---------------------|
| Division E        | 7/16/2019 18:21:18 | 0.03000 ppm         |