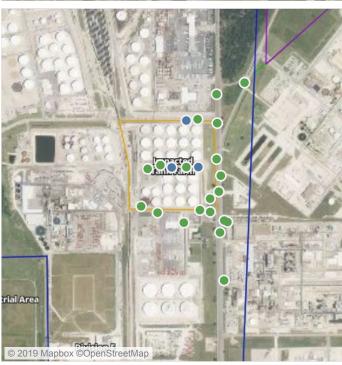

# Recent Benzene Detections

Reading Date

7/16/2019 02:40:00

Range of Detections

0.03000 ppm

**Location Category** 

Division E

### Recent Benzene Detections

| Location Category | Reading Date       | Range of Detections |
|-------------------|--------------------|---------------------|
| Division E        | 7/16/2019 04:55:00 | 0.05000 ppm         |

### Recent Benzene Detections

| Location Category | Reading Date       | Range of Detections |
|-------------------|--------------------|---------------------|
| Division E        | 7/16/2019 05:10:00 | 0.04000 ppm         |

#### Recent Benzene Detections

| Location Category | Reading Date       | Range of Detections |
|-------------------|--------------------|---------------------|
| Division E        | 7/16/2019 07:48:14 | 0.06000 ppm         |
|                   | 7/16/2019 07:53:36 | 0.06000 ppm         |

#### Recent Benzene Detections

| Location Category  | Reading Date       | Range of Detections |
|--------------------|--------------------|---------------------|
| Impacted Tank Farm | 7/16/2019 09:10:07 | 0.0200 ppm          |
|                    | 7/16/2019 09:13:58 | 0.0200 ppm          |
|                    | 7/16/2019 09:23:11 | 0.1400 ppm          |

### Recent Benzene Detections

| Location Category  | Reading Date       | Range of Detections |
|--------------------|--------------------|---------------------|
| Division E         | 7/16/2019 11:54:10 | 0.05000 ppm         |
| Impacted Tank Farm | 7/16/2019 11:14:45 | 0.02000 ppm         |
|                    | 7/16/2019 11:22:44 | 0.09000 ppm         |

#### Recent Benzene Detections

| Location Category  | Reading Date       | Range of Detections |
|--------------------|--------------------|---------------------|
| Impacted Tank Farm | 7/16/2019 12:59:31 | 0.1300 ppm          |

#### Recent Benzene Detections

| Location Category  | Reading Date       | Range of Detections |
|--------------------|--------------------|---------------------|
| Division E         | 7/16/2019 13:25:50 | 0.02000 ppm         |
|                    | 7/16/2019 13:31:28 | 0.02000 ppm         |
| Impacted Tank Farm | 7/16/2019 13:02:58 | 0.05000 ppm         |
|                    | 7/16/2019 13:08:34 | 0.09000 ppm         |

#### Recent Benzene Detections

| Location Category  | Reading Date       | Range of Detections |
|--------------------|--------------------|---------------------|
| Impacted Tank Farm | 7/16/2019 14:14:03 | 0.02000 ppm         |
|                    | 7/16/2019 14:17:31 | 0.02000 ppm         |
|                    | 7/16/2019 14:19:30 | 0.07000 ppm         |

#### Recent Benzene Detections

| Location Category  | Reading Date       | Range of Detections |
|--------------------|--------------------|---------------------|
| Division E         | 7/16/2019 15:03:22 | 0.04000 ppm         |
|                    | 7/16/2019 15:13:26 | 0.04000 ppm         |
| Impacted Tank Farm | 7/16/2019 15:41:18 | 0.02000 ppm         |
|                    | 7/16/2019 15:45:45 | 0.05000 ppm         |
|                    | 7/16/2019 15:51:02 | 0.02000 ppm         |

### Recent Benzene Detections

| Location Category | Reading Date       | Range of Detections |
|-------------------|--------------------|---------------------|
| Division E        | 7/16/2019 16:15:30 | 0.04000 ppm         |
|                   | 7/16/2019 16:57:35 | 0.02000 ppm         |

# Recent Benzene Detections

| Location Category  | Reading Date       | Range of Detections |
|--------------------|--------------------|---------------------|
| Division E         | 7/16/2019 17:54:17 | 0.03000 ppm         |
| Impacted Tank Farm | 7/16/2019 17:26:17 | 0.08000 ppm         |

#### Recent Benzene Detections

| Location Category | Reading Date       | Range of Detections |
|-------------------|--------------------|---------------------|
| Division E        | 7/16/2019 18:21:18 | 0.03000 ppm         |