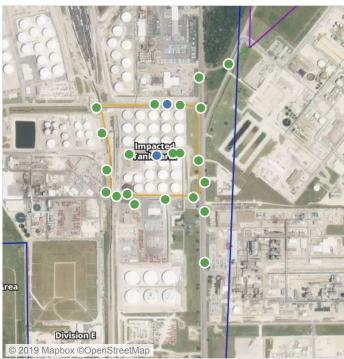

|
|                    | 7/16/2019 15:51:02 | 0.02000 ppm         |





#### Reading Date

7/16/2019 4:00:00 PM to 7/16/2019 5:00:00 PM



### Recent Benzene Detections

| Location Category | Reading Date       | Range of Detections |
|-------------------|--------------------|---------------------|
| Division E        | 7/16/2019 16:15:30 | 0.04000 ppm         |
|                   | 7/16/2019 16:57:35 | 0.02000 ppm         |





#### Reading Date

7/16/2019 5:00:00 PM to 7/16/2019 6:00:00 PM



# Recent Benzene Detections

| Location Category  | Reading Date       | Range of Detections |
|--------------------|--------------------|---------------------|
| Division E         | 7/16/2019 17:54:17 | 0.03000 ppm         |
| Impacted Tank Farm | 7/16/2019 17:26:17 | 0.08000 ppm         |





#### Reading Date

7/16/2019 6:00:00 PM to 7/16/2019 7:00:00 PM



#### Recent Benzene Detections

| Location Category | Reading Date       | Range of Detections |
|-------------------|--------------------|---------------------|
| Division E        | 7/16/2019 18:21:18 | 0.03000 ppm         |



#### Reading Date

7/16/2019 7:00:00 PM to 7/16/2019 8:00:00 PM



Recent Benzene Detections



#### Reading Date

7/16/2019 8:00:00 PM to 7/16/2019 9:00:00 PM



Recent Benzene Detections



#### Reading Date

7/16/2019 9:00:00 PM to 7/16/2019 10:00:00 PM



Recent Benzene Detections



#### Reading Date

7/16/2019 10:00:00 PM to 7/16/2019 11:00:00 PM



Recent Benzene Detections