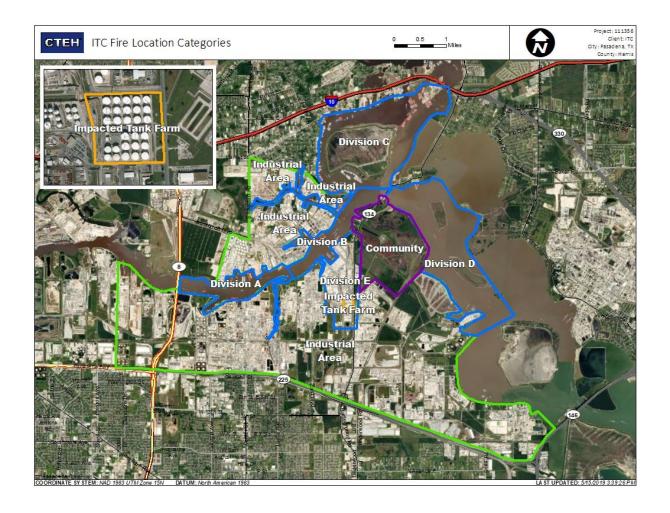

ns

| Location Category | Reading Date       | Range of Detections |
|-------------------|--------------------|---------------------|
| Division E        | 7/16/2019 07:48:14 | 0.06000 ppm         |
|                   | 7/16/2019 07:53:36 | 0.06000 ppm         |





#### Reading Date

7/16/2019 8:00:00 AM to 7/16/2019 9:00:00 AM



Recent Benzene Detections





#### Reading Date

7/16/2019 9:00:00 AM to 7/16/2019 10:00:00 AM



#### Recent Benzene Detections

| Location Category  | Reading Date       | Range of Detections |
|--------------------|--------------------|---------------------|
| Impacted Tank Farm | 7/16/2019 09:10:07 | 0.0200 ppm          |
|                    | 7/16/2019 09:13:58 | 0.0200 ppm          |
|                    | 7/16/2019 09:23:11 | 0.1400 ppm          |





#### Reading Date

7/16/2019 10:00:00 AM to 7/16/2019 11:00:00 AM



### Recent Benzene Detections

| Location Category | Reading Date       | Range of Detections |
|-------------------|--------------------|---------------------|
| Division E        | 7/16/2019 10:09:01 | 0.06000 ppm         |
|                   | 7/16/2019 10:25:23 | 0.02000 ppm         |
|                   | 7/16/2019 10:27:13 | 0.05000 ppm         |
|                   | 7/16/2019 10:36:23 | 0.09000 ppm         |
|                   | 7/16/2019 10:39:47 | 0.06000 ppm         |





#### Reading Date

7/16/2019 11:00:00 AM to 7/16/2019 12:00:00 PM



### Recent Benzene Detections

| Location Category  | Reading Date       | Range of Detections |
|--------------------|--------------------|---------------------|
| Divi