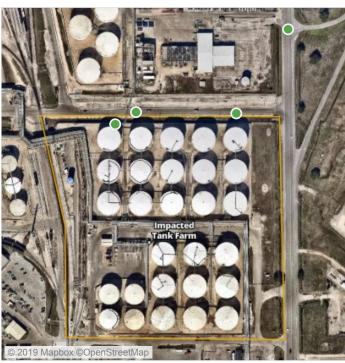

#### Reading Date

7/16/2019 7:00:00 AM to 7/16/2019 8:00:00 AM

#### Recent Benzene Detections

| Location Category | Reading Date       | Range of Detections |
|-------------------|--------------------|---------------------|
| Division E        | 7/16/2019 07:48:14 | 0.06000 ppm         |
|                   | 7/16/2019 07:53:36 | 0.06000 ppm         |