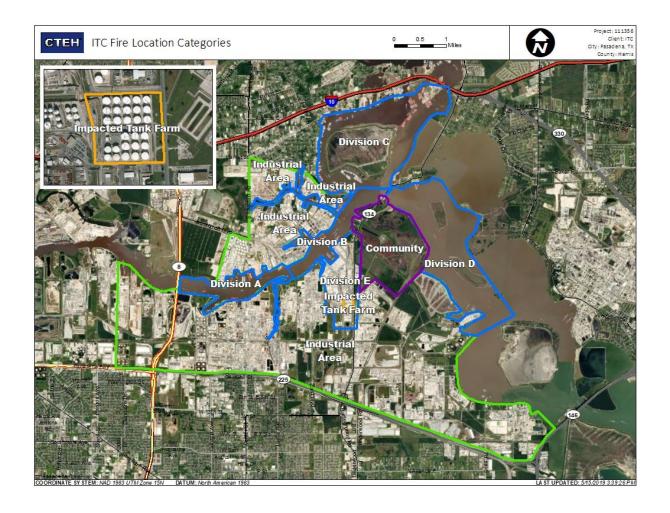

### Reading Date

7/16/2019 12:00:00 PM to 7/16/2019 1:00:00 PM



#### Recent Benzene Detections

| Location Category  | Reading Date       | Range of Detections |
|--------------------|--------------------|---------------------|
| Impacted Tank Farm | 7/16/2019 12:59:31 | 0.1300 ppm          |





#### Reading Date

7/16/2019 1:00:00 PM to 7/16/2019 2:00:00 PM



#### Recent Benzene Detections

| Location Category  | Reading Date       | Range of Detections |
|--------------------|--------------------|---------------------|
| Division E         | 7/16/2019 13:25:50 | 0.02000 ppm         |
|                    | 7/16/2019 13:31:28 | 0.02000 ppm         |
| Impacted Tank Farm | 7/16/2019 13:02:58 | 0.05000 ppm         |
|                    | 7/16/2019 13:08:34 | 0.09000 ppm         |





#### Reading Date

7/16/2019 2:00:00 PM to 7/16/2019 3:00:00 PM



#### Recent Benzene Detections

| Location Category  | Reading Date       | Range of Detections |
|--------------------|--------------------|---------------------|
| Impacted Tank Farm | 7/16/2019 14:14:03 | 0.02000 ppm         |
|                    | 7/16/2019 14:17:31 | 0.02000 ppm         |
|                    | 7/16/2019 14:19:30 | 0.07000 ppm         |





#### Reading Date

7/16/2019 3:00:00 PM to 7/16/2019 4:00:00 PM



#### Recent Benzene Detections

| Location Category  | Reading Date       | Range of Detections |
|--------------------|--------------------|---------------------|
| Division E         | 7/16/2019 15:03:22 | 0.04000 ppm         |
|                    | 7/16/2019 15:13:26 | 0.04000 ppm         |
|