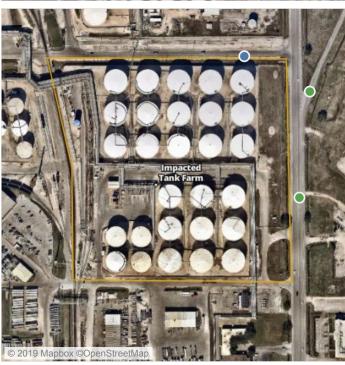

Detections



#### Reading Date

7/16/2019 12:00:00 AM to 7/16/2019 1:00:00 AM



Recent Benzene Detections



#### Reading Date

7/16/2019 1:00:00 AM to 7/16/2019 2:00:00 AM



Recent Benzene Detections



#### Reading Date

7/16/2019 2:00:00 AM to 7/16/2019 3:00:00 AM



# Recent Benzene Detections

Reading Date

7/16/2019 02:40:00

Range of Detections

0.03000 ppm

**Location Category** 

Division E



#### Reading Date

7/16/2019 3:00:00 AM to 7/16/2019 4:00:00 AM



Recent Benzene Detections



#### Reading Date

7/16/2019 4:00:00 AM to 7/16/2019 5:00:00 AM



### Recent Benzene Detections

| Location Category | Reading Date       | Range of Detections |
|-------------------|--------------------|---------------------|
| Division E        | 7/16/2019 04:55:00 | 0.05000 ppm         |



#### Reading Date

7/16/2019 5:00:00 AM to 7/16/2019 6:00:00 AM



### Recent Benzene Detections

| Location Category | Reading Date       | Range of Detections |
|-------------------|--------------------|---------------------|
| Division E        | 7/16/2019 05:10:00 | 0.04000 ppm         |



#### Reading Date

7/16/2019 7:00:00 AM to 7/16/2019 8:00:00 AM



#### Recent Benzene Detections

| Location Category | Reading Date       | Range of Detections |
|-------------------|--------------------|---------------------|
| Division E        | 7/16/2019 07:48:14 | 0.06000 ppm         |
|                   | 7/16/2019 07:53:36 | 0.06000 ppm         |





#### Reading Date

7/16/2019 8:00:00 AM to 7/16/2019 9:00:00 AM



Recent Benzene Detections





#### Reading Date

7/16/2019 9:00:00 AM