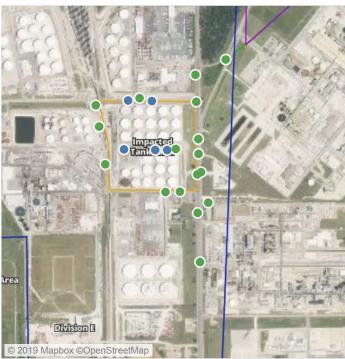

# Recent Benzene Detections

Reading Date

7/16/2019 02:40:00

Range of Detections

0.03000 ppm

**Location Category** 

Division E

### Recent Benzene Detections

| Location Category | Reading Date       | Range of Detections |
|-------------------|--------------------|---------------------|
| Division E        | 7/16/2019 04:55:00 | 0.05000 ppm         |

### Recent Benzene Detections

| Location Category | Reading Date       | Range of Detections |
|-------------------|--------------------|---------------------|
| Division E        | 7/16/2019 05:10:00 | 0.04000 ppm         |

#### Recent Benzene Detections

| Location Category | Reading Date       | Range of Detections |
|-------------------|--------------------|---------------------|
| Division E        | 7/16/2019 07:48:14 | 0.06000 ppm         |
|                   | 7/16/2019 07:53:36 | 0.06000 ppm         |

#### Recent Benzene Detections

| Location Category  | Reading Date       | Range of Detections |
|--------------------|--------------------|---------------------|
| Impacted Tank Farm | 7/16/2019 09:10:07 | 0.0200 ppm          |
|                    | 7/16/2019 09:13:58 | 0.0200 ppm          |
|                    | 7/16/2019 09:23:11 | 0.1400 ppm          |

### Recent Benzene Detections

| Location Category | Reading Date       | Range of Detections |
|-------------------|--------------------|---------------------|
| Division E        | 7/16/2019 10:09:01 | 0.06000 ppm         |
|                   | 7/16/2019 10:25:23 | 0.02000 ppm         |
|                   | 7/16/2019 10:27:13 | 0.05000 ppm         |
|                   | 7/16/2019 10:36:23 | 0.09000 ppm         |
|                   | 7/16/2019 10:39:47 | 0.06000 ppm         |

### Recent Benzene Detections

| Location Category  | Reading Date       | Range of Detections |
|--------------------|--------------------|---------------------|
| Division E         | 7/16/2019 11:54:10 | 0.05000 ppm         |
| Impacted Tank Farm | 7/16/2019 11:14:45 | 0.02000 ppm         |
|                    | 7/16/2019 11:22:44 | 0.09000 ppm         |

#### Recent Benzene Detections

| Location Category  | Reading Date       | Range of Detections |
|--------------------|--------------------|---------------------|
| Impacted Tank Farm | 7/16/2019 12:59:31 | 0.1300 ppm          |

#### Recent Benzene Detections

| Location Category  | Reading Date       | Range of Detections |
|--------------------|--------------------|---------------------|
| Division E         | 7/16/2019 13:25:50 | 0.02000 ppm         |
|                    | 7/16/2019 13:31:28 | 0.02000 ppm         |
| Impacted Tank Farm | 7/16/2019 13:02:58 | 0.05000 ppm         |
|                    | 7/16/2019 13:08:34 | 0.09000 ppm         |

#### Recent Benzene Detections

| Location Category  | Reading Date       | Range of Detections |
|--------------------|--------------------|---------------------|
| Impacted Tank Farm | 7/16/2019 14:14:03 | 0.02000 ppm         |
|                    | 7/16/2019 14:17:31 | 0.02000 ppm         |
|                    | 7/16/2019 14:19:30 | 0.07000 ppm         |

#### Recent Benzene Detections

| Location Category  | Reading Date       | Range of Detections |
|--------------------|--------------------|---------------------|
| Division E         | 7/16/2019 15:03:22 | 0.04000 ppm         |
|                    | 7/16/2019 15:13:26 | 0.04000 ppm         |
| Impacted Tank Farm | 7/16/2019 15:41:18 | 0.02000 ppm         |
|                    | 7/16/2019 15:45:45 | 0.05000 ppm         |
|                    | 7/16/2019 15:51:02 | 0.02000 ppm         |

### Recent Benzene Detections

| Location Category | Reading Date       | Range of Detections |
|-------------------|--------------------|---------------------|
| Division E        | 7/16/2019 16:15:30 | 0.04000 ppm         |
|                   | 7/16/2019 16:57:35 | 0.02000 ppm         |

# Recent Benzene Detections

| Location Category  | Reading Date       | Range of Detections |
|--------------------|--------------------|---------------------|
| Division E         | 7/16/2019 17:54:17 | 0.03000 ppm         |
| Impacted Tank Farm | 7/16/2019 17:26:17 | 0.08000 ppm         |

#### Recent Benzene Detections

| Location Category | Reading Date       | Range of Detections |
|-------------------|--------------------|---------------------|
| Division E        | 7/16/2019 18:21:18 | 0.03000 ppm         |