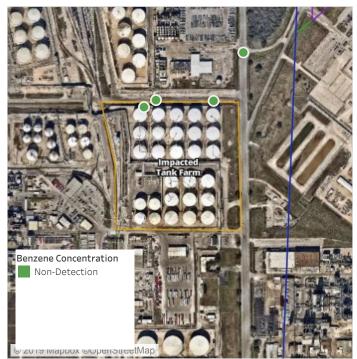

#### Reading Date

7/16/2019 5:00:00 AM to 7/16/2019 6:00:00 AM

### Recent Benzene Detections

| Location Category | Reading Date       | Range of Detections |
|-------------------|--------------------|---------------------|
| Division E        | 7/16/2019 05:10:00 | 0.04000 ppm         |