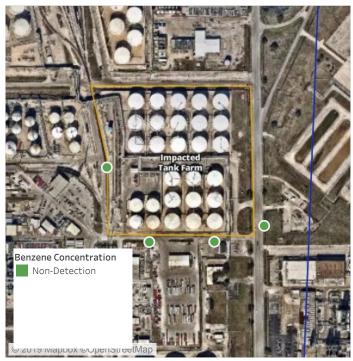

#### Reading Date

7/15/2019 11:00:00 PM to 7/16/2019 12:00:00 AM



Recent Benzene Detections



#### Reading Date

7/16/2019 12:00:00 AM to 7/16/2019 1:00:00 AM



Recent Benzene Detections



#### Reading Date

7/16/2019 1:00:00 AM to 7/16/2019 2:00:00 AM



Recent Benzene Detections



#### Reading Date

7/16/2019 2:00:00 AM to 7/16/2019 3:00:00 AM



# Recent Benzene Detections

Reading Date

7/16/2019 02:40:00

Range of Detections

0.03000 ppm

**Location Category** 

Division E



#### Reading Date

7/16/2019 3:00:00 AM to 7/16/2019 4:00:00 AM



Recent Benzene Detections



#### Reading Date

7/16/2019 4:00:00 AM to 7/16/2019 5:00:00 AM



### Recent Benzene Detections

| Location Category | Reading Date       | Range of Detections |
|-------------------|--------------------|---------------------|
| Division E        | 7/16/2019 04:55:00 | 0.05000 ppm         |



#### Reading Date

7/16/2019 5:00:00 AM to 7/16/2019 6:00:00 AM



### Recent Benzene Detections

| Location Category | Reading Date       | Range of Detections |
|-------------------|--------------------|---------------------|
| Division E        | 7/16/2019 05:10:00 | 0.04000 ppm         |



#### Reading Date

7/16/2019 7:00:00 AM to 7/16/2019 8:00:00 AM



#### Recent Benzene Detections

| Location Category | Reading Date       | Range of Detections |
|------------