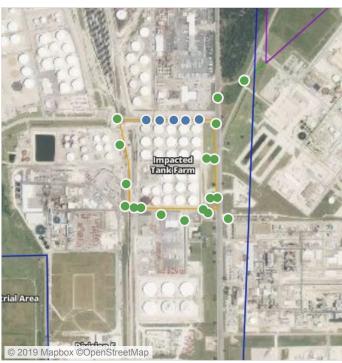

# Recent Benzene Detections

Reading Date

7/16/2019 02:40:00

Range of Detections

0.03000 ppm

**Location Category** 

Division E

### Recent Benzene Detections

| Location Category | Reading Date       | Range of Detections |
|-------------------|--------------------|---------------------|
| Division E        | 7/16/2019 04:55:00 | 0.05000 ppm         |

### Recent Benzene Detections

| Location Category | Reading Date       | Range of Detections |
|-------------------|--------------------|---------------------|
| Division E        | 7/16/2019 05:10:00 | 0.04000 ppm         |

#### Recent Benzene Detections

| Location Category | Reading Date       | Range of Detections |
|-------------------|--------------------|---------------------|
| Division E        | 7/16/2019 07:48:14 | 0.06000 ppm         |
|                   | 7/16/2019 07:53:36 | 0.06000 ppm         |

#### Recent Benzene Detections

| Location Category  | Reading Date       | Range of Detections |
|--------------------|--------------------|---------------------|
| Impacted Tank Farm | 7/16/2019 09:10:07 | 0.0200 ppm          |
|                    | 7/16/2019 09:13:58 | 0.0200 ppm          |
|                    | 7/16/2019 09:23:11 | 0.1400 ppm          |

### Recent Benzene Detections

| Location Category  | Reading Date       | Range of Detections |
|--------------------|--------------------|---------------------|
| Division E         | 7/16/2019 11:54:10 | 0.05000 ppm         |
| Impacted Tank Farm | 7/16/2019 11:14:45 | 0.02000 ppm         |
|                    | 7/16/2019 11:22:44 | 0.09000 ppm         |

#### Recent Benzene Detections

| Location Category  | Reading Date       | Range of Detections |
|--------------------|--------------------|---------------------|
| Impacted Tank Farm | 7/16/2019 12:59:31 | 0.1300 ppm          |

#### Recent Benzene Detections

| Location Category  | Reading Date       | Range of Detections |
|--------------------|--------------------|---------------------|
| Division E         | 7/16/2019 13:25:50 | 0.02000 ppm         |
|                    | 7/16/2019 13:31:28 | 0.02000 ppm         |
| Impacted Tank Farm | 7/16/2019 13:02:58 | 0.05000 ppm         |
|                    | 7/16/2019 13:08:34 | 0.09000 ppm         |

#### Recent Benzene Detections

| Location Category  | Reading Date       | Range of Detections |
|--------------------|--------------------|---------------------|
| Impacted Tank Farm | 7/16/2019 14:14:03 | 0.02000 ppm         |
|                    | 7/16/2019 14:17:31 | 0.02000 ppm         |
|                    | 7/16/2019 14:19:30 | 0.07000 ppm         |

#### Recent Benzene Detections

| Location Category  | Reading Date       | Range of Detections |
|--------------------|--------------------|---------------------|
| Division E         | 7/16/2019 15:03:22 | 0.04000 ppm         |
|                    | 7/16/2019 15:13:26 | 0.04000 ppm         |
| Impacted Tank Farm | 7/16/2019 15:41:18 | 0.02000 ppm         |
|                    | 7/16/2019 15:45:45 | 0.05000 ppm         |
|                    | 7/16/2019 15:51:02 | 0.02000 ppm         |

### Recent Benzene Detections

| Location Category | Reading Date       | Range of Detections |
|-------------------|--------------------|---------------------|
| Division E        | 7/16/2019 16:15:30 | 0.04000 ppm         |
|                   | 7/16/2019 16:57:35 | 0.02000 ppm         |

# Recent Benzene Detections

| Location Category  | Reading Date       | Range of Detections |
|--------------------|--------------------|---------------------|
| Division E         | 7/16/2019 17:54:17 | 0.03000 ppm         |
| Impacted Tank Farm | 7/16/2019 17:26:17 | 0.08000 ppm         |

#### Recent Benzene Detections

| Location Category | Reading Date       | Range of Detections |
|-------------------|--------------------|---------------------|
| Division E        | 7/16/2019 18:21:18 | 0.03000 ppm         |