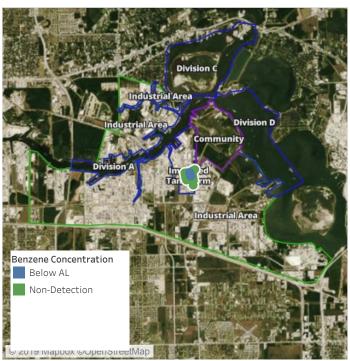

# Recent Benzene Detections

Reading Date

7/16/2019 02:40:00

Range of Detections

0.03000 ppm

**Location Category** 

Division E

### Recent Benzene Detections

| Location Category | Reading Date       | Range of Detections |
|-------------------|--------------------|---------------------|
| Division E        | 7/16/2019 04:55:00 | 0.05000 ppm         |

### Recent Benzene Detections

| Location Category | Reading Date       | Range of Detections |
|-------------------|--------------------|---------------------|
| Division E        | 7/16/2019 05:10:00 | 0.04000 ppm         |

#### Recent Benzene Detections

| Location Category | Reading Date       | Range of Detections |
|-------------------|--------------------|---------------------|
| Division E        | 7/16/2019 07:48:14 | 0.06000 ppm         |
|                   | 7/16/2019 07:53:36 | 0.06000 ppm         |