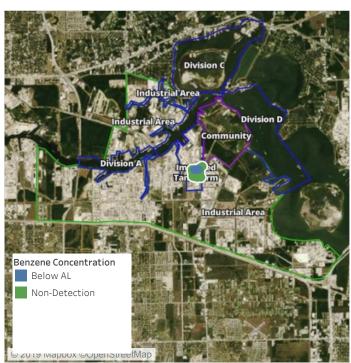

# Recent Benzene Detections

Reading Date

7/16/2019 02:40:00

Range of Detections

0.03000 ppm

**Location Category** 

Division E

### Recent Benzene Detections

| Location Category | Reading Date       | Range of Detections |
|-------------------|--------------------|---------------------|
| Division E        | 7/16/2019 04:55:00 | 0.05000 ppm         |

### Recent Benzene Detections

| Location Category | Reading Date       | Range of Detections |
|-------------------|--------------------|---------------------|
| Division E        | 7/16/2019 05:10:00 | 0.04000 ppm         |

#### Recent Benzene Detections

| Location Category | Reading Date       | Range of Detections |
|-------------------|--------------------|---------------------|
| Division E        | 7/16/2019 07:48:14 | 0.06000 ppm         |
|                   | 7/16/2019 07:53:36 | 0.06000 ppm         |

#### Recent Benzene Detections

| Location Category  | Reading Date       | Range of Detections |
|--------------------|--------------------|---------------------|
| Impacted Tank Farm | 7/16/2019 09:10:07 | 0.0200 ppm          |
|                    | 7/16/2019 09:13:58 | 0.0200 ppm          |
|                    | 7/16/2019 09:23:11 | 0.1400 ppm          |

### Recent Benzene Detections

| Location Category | Reading Date       | Range of Detections |
|-------------------|--------------------|---------------------|
| Division E        | 7/16/2019 10:09:01 | 0.06000 ppm         |
|                   | 7/16/2019 10:25:23 | 0.02000 ppm         |
|                   | 7/16/2019 10:27:13 | 0.05000 ppm         |
|                   | 7/16/2019 10:36:23 | 0.09000 ppm         |
|                   | 7/16/2019 10:39:47 | 0.06000 ppm         |

### Recent Benzene Detections

| Location Category  | Reading Date       | Range of Detections |
|--------------------|--------------------|---------------------|
| Division E         | 7/16/2019 11:54:10 | 0.05000 ppm         |
| Impacted Tank Farm | 7/16/2019 11:14:45 | 0.02000 ppm         |
|                    | 7/16/2019 11:22:44 | 0.09000 ppm         |

#### Recent Benzene Detections

| Location Category  | Reading Date       | Range of Detections |
|--------------------|--------------------|---------------------|
| Impacted Tank Farm | 7/16/2019 12:59:31 | 0.1300 ppm          |

#### Recent Benzene Detections

| Location Category  | Reading Date       | Range of Detections |
|--------------------|--------------------|---------------------|
| Division E         | 7/16/2019 13:25:50 | 0.02000 ppm         |
|                    | 7/16/2019 13:31:28 | 0.02000 ppm         |
| Impacted Tank Farm | 7/16/2019 13:02:58 | 0.05000 ppm         |
|                    | 7/16/2019 13:08:34 | 0.09000 ppm         |

#### Recent Benzene Detections

| Location Category  | Reading Date       | Range of Detections |
|--------------------|--------------------|---------------------|
| Impacted Tank Farm | 7/16/2019 14:14:03 | 0.02000 ppm         |
|                    | 7/16/2019 14:17:31 | 0.02000 ppm         |
|                    | 7/16/2019 14:19:30 | 0.07000 ppm         |

#### Recent Benzene Detections

| Location Category  | Reading Date       | Range of Detections |
|--------------------|--------------------|---------------------|
| Division E         | 7/16/2019 15:03:22 | 0.04000 ppm         |
|                    | 7/16/2019 15:13:26 | 0.04000 ppm         |
| Impacted Tank Farm | 7/16/2019 15:41:18 | 0.02000 ppm         |
|                    | 7/16/2019 15:45:45 | 0.05000 ppm         |
|                    | 7/16/2019 15:51:02 | 0.02000 ppm         |

### Recent Benzene Detections

| Location Category | Reading Date       | Range of Detections |
|-------------------|--------------------|---------------------|
| Division E        | 7/16/2019 16:15:30 | 0.04000 ppm         |
|                   | 7/16/2019 16:57:35 | 0.02000 ppm         |

# Recent Benzene Detections

| Location Category  | Reading Date       | Range of Detections |
|--------------------|--------------------|---------------------|
| Division E         | 7/16/2019 17:54:17 | 0.03000 ppm         |
| Impacted Tank Farm | 7/16/2019 17:26:17 | 0.08000 ppm         |

#### Recent Benzene Detections

| Location Category | Reading Date       | Range of Detections |
|-------------------|--------------------|---------------------|
| Division E        | 7/16/2019 18:21:18 | 0.03000 ppm         |