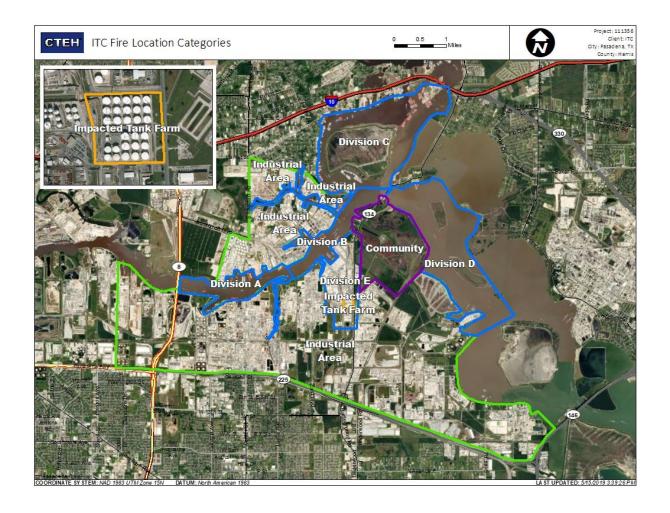

---------------|---------------------|
| Impacted Tank Farm | 7/16/2019 09:10:07 | 0.0200 ppm          |
|                    | 7/16/2019 09:13:58 | 0.0200 ppm          |
|                    | 7/16/2019 09:23:11 | 0.1400 ppm          |





#### Reading Date

7/16/2019 10:00:00 AM to 7/16/2019 11:00:00 AM



### Recent Benzene Detections

| Location Category | Reading Date       | Range of Detections |
|-------------------|--------------------|---------------------|
| Division E        | 7/16/2019 10:09:01 | 0.06000 ppm         |
|                   | 7/16/2019 10:25:23 | 0.02000 ppm         |
|                   | 7/16/2019 10:27:13 | 0.05000 ppm         |
|                   | 7/16/2019 10:36:23 | 0.09000 ppm         |
|                   | 7/16/2019 10:39:47 | 0.06000 ppm         |





#### Reading Date

7/16/2019 11:00:00 AM to 7/16/2019 12:00:00 PM



### Recent Benzene Detections

| Location Category  | Reading Date       | Range of Detections |
|--------------------|--------------------|---------------------|
| Division E         | 7/16/2019 11:54:10 | 0.05000 ppm         |
| Impacted Tank Farm | 7/16/2019 11:14:45 | 0.02000 ppm         |
|                    | 7/16/2019 11:22:44 | 0.09000 ppm         |





#### Reading Date

7/16/2019 12:00:00 PM to 7/16/2019 1:00:00 PM



#### Recent Benzene Detections

| Location Category  | Reading Date       | Range of Detections |
|--------------------|--------------------|---------------------|
| Impacted Tank Farm | 7/16/2019 12:59:31 | 0.1300 ppm          |





#### Reading Date

7/16/2019 1:00:00 PM to 7/16/2019 2:00:00