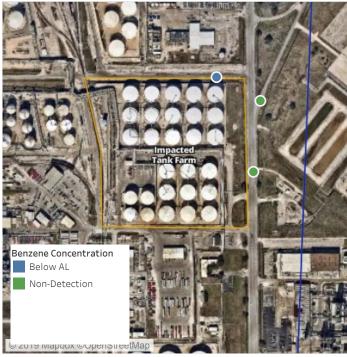

#### Reading Date

7/15/2019 11:00:00 PM to 7/16/2019 12:00:00 AM



Recent Benzene Detections



#### Reading Date

7/16/2019 12:00:00 AM to 7/16/2019 1:00:00 AM



Recent Benzene Detections



#### Reading Date

7/16/2019 1:00:00 AM to 7/16/2019 2:00:00 AM



Recent Benzene Detections



#### Reading Date

7/16/2019 2:00:00 AM to 7/16/2019 3:00:00 AM



# Recent Benzene Detections

Reading Date

7/16/2019 02:40:00

Range of Detections

0.03000 ppm

**Location Category** 

Division E



#### Reading Date

7/16/2019 3:00:00 AM to 7/16/2019 4:00:00 AM



Recent Benzene Detections



#### Reading Date

7/16/2019 4:00:00 AM to 7/16/2019 5:00:00 AM



### Recent Benzene Detections

| Location Category | Reading Date       | Range of Detections |
|-------------------|--------------------|---------------------|
| Division E        | 7/16/2019 04:55:00 | 0.05000 ppm         |



#### Reading Date

7/16/2019 5:00:00 AM to 7/16/2019 6:00:00 AM



### Recent Benzene Detections

| Location Category | Reading Date       | Range of Detections |
|-------------------|--------------------|---------------------|
| Division E        | 7/16/2019 05:10:00 | 0.04000 ppm         |



#### Reading Date

7/16/2019 7:00:00 AM to 7/16/2019 8:00:00 AM



#### Recent Benzene Detections

| Location Category | Reading Date       | Range of Detections |
|-------------------|--------------------|---------------------|
| Division E        | 7/16/2019 07:48:14 | 0