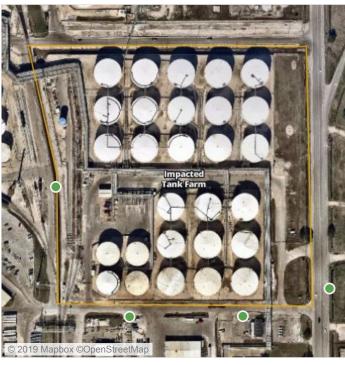

#### Reading Date

7/15/2019 11:00:00 PM to 7/16/2019 12:00:00 AM



Recent Benzene Detections



#### Reading Date

7/16/2019 12:00:00 AM to 7/16/2019 1:00:00 AM



Recent Benzene Detections



#### Reading Date

7/16/2019 1:00:00 AM to 7/16/2019 2:00:00 AM



Recent Benzene Detections



#### Reading Date

7/16/2019 2:00:00 AM to 7/16/2019 3:00:00 AM



# Recent Benzene Detections

Reading Date

7/16/2019 02:40:00

Range of Detections

0.03000 ppm

**Location Category** 

Division E



#### Reading Date

7/16/2019 3:00:00 AM to 7/16/2019 4:00:00 AM



Recent Benzene Detections



#### Reading Date

7/16/2019 4:00:00 AM to 7/16/2019 5:00:00 AM



### Recent Benzene Detections

| Location Category | Reading Date       | Range of Detections |
|-------------------|--------------------|---------------------|
| Division E        | 7/16/2019 04:55:00 | 0.05000 ppm         |



#### Reading Date

7/16/2019 5:00:00 AM to 7/16/2019 6:00:00 AM



### Recent Benzene Detections

| Location Category | Reading Date       | Range of Detections |
|-------------------|--------------------|---------------------|
| Division E        | 7/16/2019 05:10:00 | 0.04000 ppm         |



#### Reading Date

7/16/2019 7:00:00 AM to 7/16/2019 8:00:00 AM



#### Recent Benzene Detections

| Location Category | Reading Date       | Range of Detections |
|-------------------|--------------------|