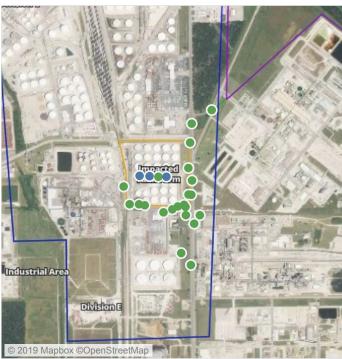

#### Recent Benzene Detections

| Location Category  | Reading Date       | Range of Detections |
|--------------------|--------------------|---------------------|
| Impacted Tank Farm | 7/16/2019 09:10:07 | 0.0200 ppm          |
|                    | 7/16/2019 09:13:58 | 0.0200 ppm          |
|                    | 7/16/2019 09:23:11 | 0.1400 ppm          |

### Recent Benzene Detections

| Location Category  | Reading Date       | Range of Detections |
|--------------------|--------------------|---------------------|
| Division E         | 7/16/2019 11:54:10 | 0.05000 ppm         |
| Impacted Tank Farm | 7/16/2019 11:14:45 | 0.02000 ppm         |
|                    | 7/16/2019 11:22:44 | 0.09000 ppm         |

#### Recent Benzene Detections

| Location Category  | Reading Date       | Range of Detections |
|--------------------|--------------------|---------------------|
| Impacted Tank Farm | 7/16/2019 12:59:31 | 0.1300 ppm          |

#### Recent Benzene Detections

| Location Category  | Reading Date       | Range of Detections |
|--------------------|--------------------|---------------------|
| Division E         | 7/16/2019 13:25:50 | 0.02000 ppm         |
|                    | 7/16/2019 13:31:28 | 0.02000 ppm         |
| Impacted Tank Farm | 7/16/2019 13:02:58 | 0.05000 ppm         |
|                    | 7/16/2019 13:08:34 | 0.09000 ppm         |

#### Recent Benzene Detections

| Location Category  | Reading Date       | Range of Detections |
|--------------------|--------------------|---------------------|
| Impacted Tank Farm | 7/16/2019 14:14:03 | 0.02000 ppm         |
|                    | 7/16/2019 14:17:31 | 0.02000 ppm         |
|                    | 7/16/2019 14:19:30 | 0.07000 ppm         |

#### Recent Benzene Detections

| Location Category  | Reading Date       | Range of Detections |
|--------------------|--------------------|---------------------|
| Division E         | 7/16/2019 15:03:22 | 0.04000 ppm         |
|                    | 7/16/2019 15:13:26 | 0.04000 ppm         |
| Impacted Tank Farm | 7/16/2019 15:41:18 | 0.02000 ppm         |
|                    | 7/16/2019 15:45:45 | 0.05000 ppm         |
|                    | 7/16/2019 15:51:02 | 0.02000 ppm         |

# Recent Benzene Detections

| Location Category  | Reading Date       | Range of Detections |
|--------------------|--------------------|---------------------|
| Division E         | 7/16/2019 17:54:17 | 0.03000 ppm         |
| Impacted Tank Farm | 7/16/2019 17:26:17 | 0.08000 ppm         |