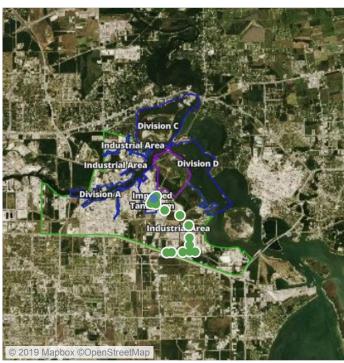

# Recent Benzene Detections

Reading Date

7/16/2019 02:40:00

Range of Detections

0.03000 ppm

**Location Category** 

Division E

### Recent Benzene Detections

| Location Category | Reading Date       | Range of Detections |
|-------------------|--------------------|---------------------|
| Division E        | 7/16/2019 04:55:00 | 0.05000 ppm         |

### Recent Benzene Detections

| Location Category | Reading Date       | Range of Detections |
|-------------------|--------------------|---------------------|
| Division E        | 7/16/2019 05:10:00 | 0.04000 ppm         |

#### Recent Benzene Detections

| Location Category | Reading Date       | Range of Detections |
|-------------------|--------------------|---------------------|
| Division E        | 7/16/2019 07:48:14 | 0.06000 ppm         |
|                   | 7/16/2019 07:53:36 | 0.06000 ppm         |

### Recent Benzene Detections

| Location Category | Reading Date       | Range of Detections |
|-------------------|--------------------|---------------------|
| Division E        | 7/16/2019 10:09:01 | 0.06000 ppm         |
|                   | 7/16/2019 10:25:23 | 0.02000 ppm         |
|                   | 7/16/2019 10:27:13 | 0.05000 ppm         |
|                   | 7/16/2019 10:36:23 | 0.09000 ppm         |
|                   | 7/16/2019 10:39:47 | 0.06000 ppm         |

### Recent Benzene Detections

| Location Category | Reading Date       | Range of Detections |
|-------------------|--------------------|---------------------|
| Division E        | 7/16/2019 16:15:30 | 0.04000 ppm         |
|                   | 7/16/2019 16:57:35 | 0.02000 ppm         |

#### Recent Benzene Detections

| Location Category | Reading Date       | Range of Detections |
|-------------------|--------------------|---------------------|
| Division E        | 7/16/2019 18:21:18 | 0.03000 ppm         |