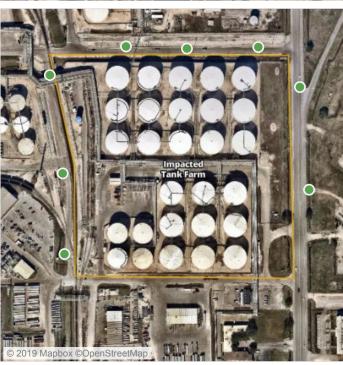

#### Reading Date

7/16/2019 3:00:00 AM to 7/16/2019 4:00:00 AM

Recent Benzene Detections

#### Reading Date

7/16/2019 4:00:00 AM to 7/16/2019 5:00:00 AM

### Recent Benzene Detections

| Location Category | Reading Date       | Range of Detections |
|-------------------|--------------------|---------------------|
| Division E        | 7/16/2019 04:55:00 | 0.05000 ppm         |