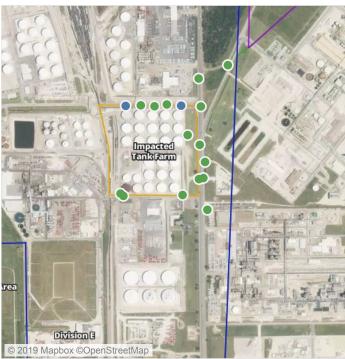

#### Recent Benzene Detections

| Location Category  | Reading Date       | Range of Detections |
|--------------------|--------------------|---------------------|
| Impacted Tank Farm | 7/16/2019 09:10:07 | 0.0200 ppm          |
|                    | 7/16/2019 09:13:58 | 0.0200 ppm          |
|                    | 7/16/2019 09:23:11 | 0.1400 ppm          |

### Recent Benzene Detections

| Location Category  | Reading Date       | Range of Detections |
|--------------------|--------------------|---------------------|
| Division E         | 7/16/2019 11:54:10 | 0.05000 ppm         |
| Impacted Tank Farm | 7/16/2019 11:14:45 | 0.02000 ppm         |
|                    | 7/16/2019 11:22:44 | 0.09000 ppm         |

#### Recent Benzene Detections

| Location Category  | Reading Date       | Range of Detections |
|--------------------|--------------------|---------------------|
| Impacted Tank Farm | 7/16/2019 12:59:31 | 0.1300 ppm          |

#### Recent Benzene Detections

| Location Category  | Reading Date       | Range of Detections |
|--------------------|--------------------|---------------------|
| Division E         | 7/16/2019 13:25:50 | 0.02000 ppm         |
|                    | 7/16/2019 13:31:28 | 0.02000 ppm         |
| Impacted Tank Farm | 7/16/2019 13:02:58 | 0.05000 ppm         |
|                    | 7/16/2019 13:08:34 | 0.09000 ppm         |

#### Recent Benzene Detections

| Location Category  | Reading Date       | Range of Detections |
|--------------------|--------------------|---------------------|
| Impacted Tank Farm | 7/16/2019 14:14:03 | 0.02000 ppm         |
|                    | 7/16/2019 14:17:31 | 0.02000 ppm         |
|                    | 7/16/2019 14:19:30 | 0.07000 ppm         |

#### Recent Benzene Detections

| Location Category  | Reading Date       | Range of Detections |
|--------------------|--------------------|---------------------|
| Division E         | 7/16/2019 15:03:22 | 0.04000 ppm         |
|                    | 7/16/2019 15:13:26 | 0.04000 ppm         |
| Impacted Tank Farm | 7/16/2019 15:41:18 | 0.02000 ppm         |
|                    | 7/16/2019 15:45:45 | 0.05000 ppm         |
|                    | 7/16/2019 15:51:02 | 0.02000 ppm         |

# Recent Benzene Detections

| Location Category  | Reading Date       | Range of Detections |
|--------------------|--------------------|---------------------|
| Division E         | 7/16/2019 17:54:17 | 0.03000 ppm         |
| Impacted Tank Farm | 7/16/2019 17:26:17 | 0.08000 ppm         |