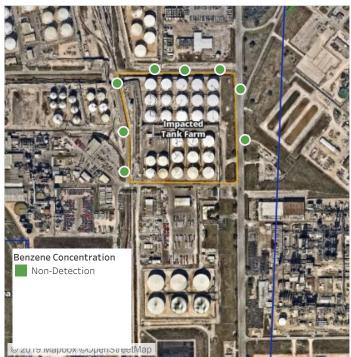

#### Reading Date

7/15/2019 11:00:00 PM to 7/16/2019 12:00:00 AM

Recent Benzene Detections

#### Reading Date

7/16/2019 12:00:00 AM to 7/16/2019 1:00:00 AM

Recent Benzene Detections

#### Reading Date

7/16/2019 1:00:00 AM to 7/16/2019 2:00:00 AM

Recent Benzene Detections

#### Reading Date

7/16/2019 2:00:00 AM to 7/16/2019 3:00:00 AM

# Recent Benzene Detections

Reading Date

7/16/2019 02:40:00

Range of Detections

0.03000 ppm

**Location Category** 

Division E