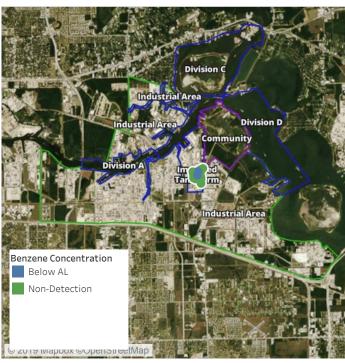

-------------|---------------------|
| Division E         | 7/16/2019 15:03:22 | 0.04000 ppm         |
|                    | 7/16/2019 15:13:26 | 0.04000 ppm         |
| Impacted Tank Farm | 7/16/2019 15:41:18 | 0.02000 ppm         |
|                    | 7/16/2019 15:45:45 | 0.05000 ppm         |
|                    | 7/16/2019 15:51:02 | 0.02000 ppm         |





#### Reading Date

7/16/2019 4:00:00 PM to 7/16/2019 5:00:00 PM



### Recent Benzene Detections

| Location Category | Reading Date       | Range of Detections |
|-------------------|--------------------|---------------------|
| Division E        | 7/16/2019 16:15:30 | 0.04000 ppm         |
|                   | 7/16/2019 16:57:35 | 0.02000 ppm         |





#### Reading Date

7/16/2019 5:00:00 PM to 7/16/2019 6:00:00 PM



# Recent Benzene Detections

| Location Category  | Reading Date       | Range of Detections |
|--------------------|--------------------|---------------------|
| Division E         | 7/16/2019 17:54:17 | 0.03000 ppm         |
| Impacted Tank Farm | 7/16/2019 17:26:17 | 0.08000 ppm         |





#### Reading Date

7/16/2019 6:00:00 PM to 7/16/2019 7:00:00 PM



#### Recent Benzene Detections

| Location Category | Reading Date       | Range of Detections |
|-------------------|--------------------|---------------------|
| Division E        | 7/16/2019 18:21:18 | 0.03000 ppm         |



#### Reading Date

7/16/2019 7:00:00 PM to 7/16/2019 8:00:00 PM



Recent Benzene Detections



#### Reading Date

7/16/2019 8:00:00 PM to 7/16/2019 9:00:00 PM



Recent Benzene Detections



#### Readin