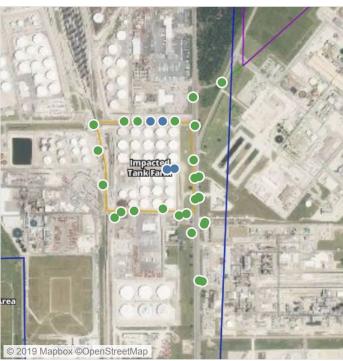

#### Recent Benzene Detections

| Location Category  | Reading Date       | Range of Detections |
|--------------------|--------------------|---------------------|
| Impacted Tank Farm | 7/16/2019 09:10:07 | 0.0200 ppm          |
|                    | 7/16/2019 09:13:58 | 0.0200 ppm          |
|                    | 7/16/2019 09:23:11 | 0.1400 ppm          |

### Recent Benzene Detections

| Location Category  | Reading Date       | Range of Detections |
|--------------------|--------------------|---------------------|
| Division E         | 7/16/2019 11:54:10 | 0.05000 ppm         |
| Impacted Tank Farm | 7/16/2019 11:14:45 | 0.02000 ppm         |
|                    | 7/16/2019 11:22:44 | 0.09000 ppm         |

#### Recent Benzene Detections

| Location Category  | Reading Date       | Range of Detections |
|--------------------|--------------------|---------------------|
| Impacted Tank Farm | 7/16/2019 12:59:31 | 0.1300 ppm          |

#### Recent Benzene Detections

| Location Category  | Reading Date       | Range of Detections |
|--------------------|--------------------|---------------------|
| Division E         | 7/16/2019 13:25:50 | 0.02000 ppm         |
|                    | 7/16/2019 13:31:28 | 0.02000 ppm         |
| Impacted Tank Farm | 7/16/2019 13:02:58 | 0.05000 ppm         |
|                    | 7/16/2019 13:08:34 | 0.09000 ppm         |

#### Recent Benzene Detections

| Location Category  | Reading Date       | Range of Detections |
|--------------------|--------------------|---------------------|
| Impacted Tank Farm | 7/16/2019 14:14:03 | 0.02000 ppm         |
|                    | 7/16/2019 14:17:31 | 0.02000 ppm         |
|                    | 7/16/2019 14:19:30 | 0.07000 ppm         |

#### Recent Benzene Detections

| Location Category  | Reading Date       | Range of Detections |
|--------------------|--------------------|---------------------|
| Division E         | 7/16/2019 15:03:22 | 0.04000 ppm         |
|                    | 7/16/2019 15:13:26 | 0.04000 ppm         |
| Impacted Tank Farm | 7/16/2019 15:41:18 | 0.02000 ppm         |
|                    | 7/16/2019 15:45:45 | 0.05000 ppm         |
|                    | 7/16/2019 15:51:02 | 0.02000 ppm         |

# Recent Benzene Detections

| Location Category  | Reading Date       | Range of Detections |
|--------------------|--------------------|---------------------|
| Division E         | 7/16/2019 17:54:17 | 0.03000 ppm         |
| Impacted Tank Farm | 7/16/2019 17:26:17 | 0.08000 ppm         |