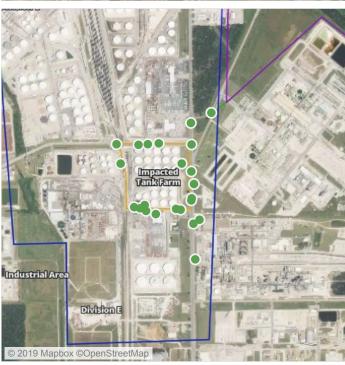

#### Recent Benzene Detections

| Location Category  | Reading Date       | Range of Detections |
|--------------------|--------------------|---------------------|
| Impacted Tank Farm | 7/16/2019 09:10:07 | 0.0200 ppm          |
|                    | 7/16/2019 09:13:58 | 0.0200 ppm          |
|                    | 7/16/2019 09:23:11 | 0.1400 ppm          |

### Recent Benzene Detections

| Location Category  | Reading Date       | Range of Detections |
|--------------------|--------------------|---------------------|
| Division E         | 7/16/2019 11:54:10 | 0.05000 ppm         |
| Impacted Tank Farm | 7/16/2019 11:14:45 | 0.02000 ppm         |
|                    | 7/16/2019 11:22:44 | 0.09000 ppm         |

#### Recent Benzene Detections

| Location Category  | Reading Date       | Range of Detections |
|--------------------|--------------------|---------------------|
| Impacted Tank Farm | 7/16/2019 12:59:31 | 0.1300 ppm          |

#### Recent Benzene Detections

| Location Category  | Reading Date       | Range of Detections |
|--------------------|--------------------|---------------------|
| Division E         | 7/16/2019 13:25:50 | 0.02000 ppm         |
|                    | 7/16/2019 13:31:28 | 0.02000 ppm         |
| Impacted Tank Farm | 7/16/2019 13:02:58 | 0.05000 ppm         |
|                    | 7/16/2019 13:08:34 | 0.09000 ppm         |

#### Recent Benzene Detections

| Location Category  | Reading Date       | Range of Detections |
|--------------------|--------------------|---------------------|
| Impacted Tank Farm | 7/16/2019 14:14:03 | 0.02000 ppm         |
|                    | 7/16/2019 14:17:31 | 0.02000 ppm         |
|                    | 7/16/2019 14:19:30 | 0.07000 ppm         |

#### Recent Benzene Detections

| Location Category  | Reading Date       | Range of Detections |
|--------------------|--------------------|---------------------|
| Division E         | 7/16/2019 15:03:22 | 0.04000 ppm         |
|                    | 7/16/2019 15:13:26 | 0.04000 ppm         |
| Impacted Tank Farm | 7/16/2019 15:41:18 | 0.02000 ppm         |
|                    | 7/16/2019 15:45:45 | 0.05000 ppm         |
|                    | 7/16/2019 15:51:02 | 0.02000 ppm         |

# Recent Benzene Detections

| Location Category  | Reading Date       | Range of Detections |
|--------------------|--------------------|---------------------|
| Division E         | 7/16/2019 17:54:17 | 0.03000 ppm         |
| Impacted Tank Farm | 7/16/2019 17:26:17 | 0.08000 ppm         |