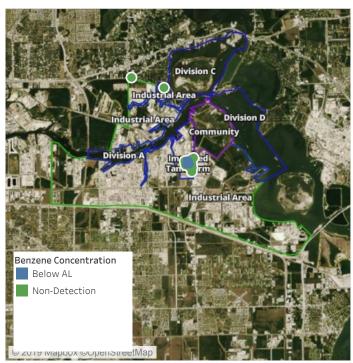

# Recent Benzene Detections

Reading Date

7/16/2019 02:40:00

Range of Detections

0.03000 ppm

**Location Category** 

Division E

### Recent Benzene Detections

| Location Category | Reading Date       | Range of Detections |
|-------------------|--------------------|---------------------|
| Division E        | 7/16/2019 04:55:00 | 0.05000 ppm         |

### Recent Benzene Detections

| Location Category | Reading Date       | Range of Detections |
|-------------------|--------------------|---------------------|
| Division E        | 7/16/2019 05:10:00 | 0.04000 ppm         |

#### Recent Benzene Detections

| Location Category | Reading Date       | Range of Detections |
|-------------------|--------------------|---------------------|
| Division E        | 7/16/2019 07:48:14 | 0.06000 ppm         |
|                   | 7/16/2019 07:53:36 | 0.06000 ppm         |

#### Recent Benzene Detections

| Location Category  | Reading Date       | Range of Detections |
|--------------------|--------------------|---------------------|
| Impacted Tank Farm | 7/16/2019 09:10:07 | 0.0200 ppm          |
|                    | 7/16/2019 09:13:58 | 0.0200 ppm          |
|                    | 7/16/2019 09:23:11 | 0.1400 ppm          |

### Recent Benzene Detections

| Location Category | Reading Date       | Range of Detections |
|-------------------|--------------------|---------------------|
| Division E        | 7/16/2019 10:09:01 | 0.06000 ppm         |
|                   | 7/16/2019 10:25:23 | 0.02000 ppm         |
|                   | 7/16/2019 10:27:13 | 0.05000 ppm         |
|                   | 7/16/2019 10:36:23 | 0.09000 ppm         |
|                   | 7/16/2019 10:39:47 | 0.06000 ppm         |

### Recent Benzene Detections

| Location Category  | Reading Date       | Range of Detections |
|--------------------|--------------------|---------------------|
| Division E         | 7/16/2019 11:54:10 | 0.05000 ppm         |
| Impacted Tank Farm | 7/16/2019 11:14:45 | 0.02000 ppm         |
|                    | 7/16/2019 11:22:44 | 0.09000 ppm         |

#### Recent Benzene Detections

| Location Category  | Reading Date       | Range of Detections |
|--------------------|--------------------|---------------------|
| Impacted Tank Farm | 7/16/2019 12:59:31 | 0.1300 ppm          |

#### Recent Benzene Detections

| Location Category  | Reading Date       | Range of Detections |
|--------------------|--------------------|---------------------|
| Division E         | 7/16/2019 13:25:50 | 0.02000 ppm         |
|                    | 7/16/2019 13:31:28 | 0.02000 ppm         |
| Impacted Tank Farm | 7/16/2019 13:02:58 | 0.05000 ppm         |
|                    | 7/16/2019 13:08:34 | 0.09000 ppm         |

#### Recent Benzene Detections

| Location Category  | Reading Date       | Range of Detections |
|--------------------|--------------------|---------------------|
| Impacted Tank Farm | 7/16/2019 14:14:03 | 0.02000 ppm         |
|                    | 7/16/2019 14:17:31 | 0.02000 ppm         |
|                    | 7/16/2019 14:19:30 | 0.07000 ppm         |

#### Recent Benzene Detections

| Location Category  | Reading Date       | Range of Detections |
|--------------------|--------------------|---------------------|
| Division E         | 7/16/2019 15:03:22 | 0.04000 ppm         |
|                    | 7/16/2019 15:13:26 | 0.04000 ppm         |
| Impacted Tank Farm | 7/16/2019 15:41:18 | 0.02000 ppm         |
|                    | 7/16/2019 15:45:45 | 0.05000 ppm         |
|                    | 7/16/2019 15:51:02 | 0.02000 ppm         |

### Recent Benzene Detections

| Location Category | Reading Date       | Range of Detections |
|-------------------|--------------------|---------------------|
| Division E        | 7/16/2019 16:15:30 | 0.04000 ppm         |
|                   | 7/16/2019 16:57:35 | 0.02000 ppm         |

# Recent Benzene Detections

| Location Category  | Reading Date       | Range of Detections |
|--------------------|--------------------|---------------------|
| Division E         | 7/16/2019 17:54:17 | 0.03000 ppm         |
| Impacted Tank Farm | 7/16/2019 17:26:17 | 0.08000 ppm         |

#### Recent Benzene Detections

| Location Category | Reading Date       | Range of Detections |
|-------------------|--------------------|---------------------|
| Division E        | 7/16/2019 18:21:18 | 0.03000 ppm         |