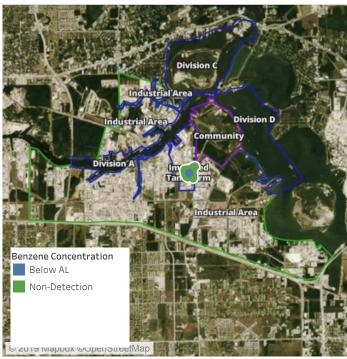

# Recent Benzene Detections

Reading Date

7/16/2019 02:40:00

Range of Detections

0.03000 ppm

**Location Category** 

Division E

### Recent Benzene Detections

| Location Category | Reading Date       | Range of Detections |
|-------------------|--------------------|---------------------|
| Division E        | 7/16/2019 04:55:00 | 0.05000 ppm         |

### Recent Benzene Detections

| Location Category | Reading Date       | Range of Detections |
|-------------------|--------------------|---------------------|
| Division E        | 7/16/2019 05:10:00 | 0.04000 ppm         |

#### Recent Benzene Detections

| Location Category | Reading Date       | Range of Detections |
|-------------------|--------------------|---------------------|
| Division E        | 7/16/2019 07:48:14 | 0.06000 ppm         |
|                   | 7/16/2019 07:53:36 | 0.06000 ppm         |

#### Recent Benzene Detections

| Location Category  | Reading Date       | Range of Detections |
|--------------------|--------------------|---------------------|
| Impacted Tank Farm | 7/16/2019 09:10:07 | 0.0200 ppm          |
|                    | 7/16/2019 09:13:58 | 0.0200 ppm          |
|                    | 7/16/2019 09:23:11 | 0.1400 ppm          |

### Recent Benzene Detections

| Location Category | Reading Date       | Range of Detections |
|-------------------|--------------------|---------------------|
| Division E        | 7/16/2019 10:09:01 | 0.06000 ppm         |
|                   | 7/16/2019 10:25:23 | 0.02000 ppm         |
|                   | 7/16/2019 10:27:13 | 0.05000 ppm         |
|                   | 7/16/2019 10:36:23 | 0.09000 ppm         |
|                   | 7/16/2019 10:39:47 | 0.06000 ppm         |

### Recent Benzene Detections

| Location Category  | Reading Date       | Range of Detections |
|--------------------|--------------------|---------------------|
| Division E         | 7/16/2019 11:54:10 | 0.05000 ppm         |
| Impacted Tank Farm | 7/16/2019 11:14:45 | 0.02000 ppm         |
|                    | 7/16/2019 11:22:44 | 0.09000 ppm         |

#### Recent Benzene Detections

| Location Category  | Reading Date       | Range of Detections |
|--------------------|--------------------|---------------------|
| Impacted Tank Farm | 7/16/2019 12:59:31 | 0.1300 ppm          |

#### Recent Benzene Detections

| Location Category  | Reading Date       | Range of Detections |
|--------------------|--------------------|---------------------|
| Division E         | 7/16/2019 13:25:50 | 0.02000 ppm         |
|                    | 7/16/2019 13:31:28 | 0.02000 ppm         |
| Impacted Tank Farm | 7/16/2019 13:02:58 | 0.05000 ppm         |
|                    | 7/16/2019 13:08:34 | 0.09000 ppm         |

#### Recent Benzene Detections

| Location Category  | Reading Date       | Range of Detections |
|--------------------|--------------------|---------------------|
| Impacted Tank Farm | 7/16/2019 14:14:03 | 0.02000 ppm         |
|                    | 7/16/2019 14:17:31 | 0.02000 ppm         |
|                    | 7/16/2019 14:19:30 | 0.07000 ppm         |

#### Recent Benzene Detections

| Location Category  | Reading Date       | Range of Detections |
|--------------------|--------------------|---------------------|
| Division E         | 7/16/2019 15:03:22 | 0.04000 ppm         |
|                    | 7/16/2019 15:13:26 | 0.04000 ppm         |
| Impacted Tank Farm | 7/16/2019 15:41:18 | 0.02000 ppm         |
|                    | 7/16/2019 15:45:45 | 0.05000 ppm         |
|                    | 7/16/2019 15:51:02 | 0.02000 ppm         |

### Recent Benzene Detections

| Location Category | Reading Date       | Range of Detections |
|-------------------|--------------------|---------------------|
| Division E        | 7/16/2019 16:15:30 | 0.04000 ppm         |
|                   | 7/16/2019 16:57:35 | 0.02000 ppm         |

# Recent Benzene Detections

| Location Category  | Reading Date       | Range of Detections |
|--------------------|--------------------|---------------------|
| Division E         | 7/16/2019 17:54:17 | 0.03000 ppm         |
| Impacted Tank Farm | 7/16/2019 17:26:17 | 0.08000 ppm         |

#### Recent Benzene Detections

| Location Category | Reading Date       | Range of Detections |
|-------------------|--------------------|---------------------|
| Division E        | 7/16/2019 18:21:18 | 0.03000 ppm         |