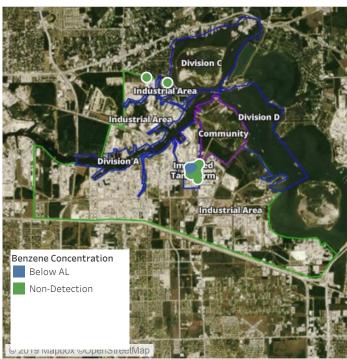

Date       | Range of Detections |
|--------------------|--------------------|---------------------|
| Impacted Tank Farm | 7/17/2019 13:15:10 | 0.18000 ppm         |
|                    | 7/17/2019 13:20:03 | 0.16000 ppm         |





### Reading Date

7/17/2019 2:00:00 PM to 7/17/2019 3:00:00 PM



## Recent Benzene Detections

| Location Category  | Reading Date       | Range of Detections |
|--------------------|--------------------|---------------------|
| Division E         | 7/17/2019 14:06:43 | 0.04000 ppm         |
|                    | 7/17/2019 14:17:00 | 0.03000 ppm         |
|                    | 7/17/2019 14:22:56 | 0.03000 ppm         |
| Impacted Tank Farm | 7/17/2019 14:55:14 | 0.06000 ppm         |





### Reading Date

7/17/2019 3:00:00 PM to 7/17/2019 4:00:00 PM



## Recent Benzene Detections

| Location Category | Reading Date       | Range of Detections |
|-------------------|--------------------|---------------------|
| Division E        | 7/17/2019 15:26:37 | 0.02000 ppm         |
|                   | 7/17/2019 15:30:06 | 0.02000 ppm         |
|                   | 7/17/2019 15:38:37 | 0.04000 ppm         |
|                   | 7/17/2019 15:42:53 | 0.02000 ppm         |





### Reading Date

7/17/2019 4:00:00 PM to 7/17/2019 5:00:00 PM



## Recent Benzene Detections

| Location Catagoni            | Donding Date                       | Dance of Detections               |
|------------------------------|------------------------------------|-----------------------------------|
| Location Category Division E | Reading Date<br>7/17/2019 16:37: