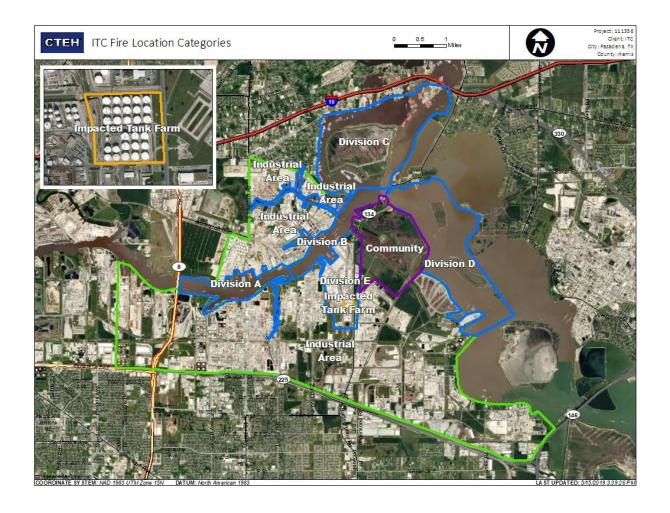

------------------|---------------------|
| Division E         | 7/17/2019 14:06:43 | 0.04000 ppm         |
|                    | 7/17/2019 14:17:00 | 0.03000 ppm         |
|                    | 7/17/2019 14:22:56 | 0.03000 ppm         |
| Impacted Tank Farm | 7/17/2019 14:55:14 | 0.06000 ppm         |





### Reading Date

7/17/2019 3:00:00 PM to 7/17/2019 4:00:00 PM



## Recent Benzene Detections

| Location Category | Reading Date       | Range of Detections |
|-------------------|--------------------|---------------------|
| Division E        | 7/17/2019 15:26:37 | 0.02000 ppm         |
|                   | 7/17/2019 15:30:06 | 0.02000 ppm         |
|                   | 7/17/2019 15:38:37 | 0.04000 ppm         |
|                   | 7/17/2019 15:42:53 | 0.02000 ppm         |





### Reading Date

7/17/2019 4:00:00 PM to 7/17/2019 5:00:00 PM



## Recent Benzene Detections

| Location Catagoni            | Donding Date                       | Dance of Detections               |
|------------------------------|------------------------------------|-----------------------------------|
| Location Category Division E | Reading Date<br>7/17/2019 16:37:14 | Range of Detections<br>0.0400 ppm |
| Impacted Tank Farm           | 7/17/2019 16:05:06                 | 0.1900 ppm                        |





### Reading Date

7/17/2019 5:00:00 PM to 7/17/2019 6:00:00 PM



## Recent Benzene Detections

| Location Category  | Reading Date       | Range of Detections |
|--------------------|--------------------|---------------------|
| Division E         | 7/17/2019 17:43:05 | 0