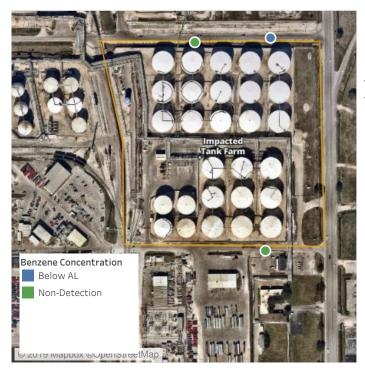

### Reading Date

7/17/2019 12:00:00 AM to 7/17/2019 2:00:00 AM

This data has been provided expeditiously to ITC and regulatory agencies for informational and/or operational purposes only. Data reported within this summary is preliminary in nature and has not undergone complete QA/QC (quality assurance/quality control) process. Until this complete QA/QC process is completed, the locations of each reading are approximate in nature and subject to further refinement. As some readings may represent non-brea.

## Recent Benzene Detections

| Location Category | Reading Date       | Range of Detections |
|-------------------|--------------------|---------------------|
| Division E        | 7/17/2019 01:40:00 | 0.06000 ppm         |