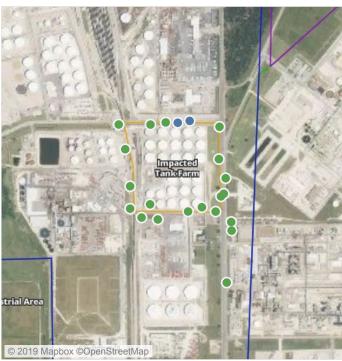

## Recent Benzene Detections

| Location Category  | Reading Date       | Range of Detections |
|--------------------|--------------------|---------------------|
| Division E         | 7/17/2019 09:07:31 | 0.05000 ppm         |
|                    | 7/17/2019 09:35:43 | 0.04000 ppm         |
| Impacted Tank Farm | 7/17/2019 09:13:10 | 0.04000 ppm         |

## Recent Benzene Detections

| Location Category  | Reading Date       | Range of Detections |
|--------------------|--------------------|---------------------|
| Impacted Tank Farm | 7/17/2019 10:30:31 | 0.02000 ppm         |
|                    | 7/17/2019 10:36:11 | 0.09000 ppm         |
|                    | 7/17/2019 10:39:47 | 0.05000 ppm         |

## Recent Benzene Detections

| Location Category  | Reading Date       | Range of Detections |
|--------------------|--------------------|---------------------|
| Impacted Tank Farm | 7/17/2019 11:42:42 | 0.1100 ppm          |
|                    | 7/17/2019 11:47:01 | 0.1100 ppm          |

## Recent Benzene Detections

| Location Category  | Reading Date       | Range of Detections |
|--------------------|--------------------|---------------------|
| Impacted Tank Farm | 7/17/2019 13:15:10 | 0.18000 ppm         |
|                    | 7/17/2019 13:20:03 | 0.16000 ppm         |

## Recent Benzene Detections

| Location Category  | Reading Date       | Range of Detections |
|--------------------|--------------------|---------------------|
| Division E         | 7/17/2019 14:06:43 | 0.04000 ppm         |
|                    | 7/17/2019 14:17:00 | 0.03000 ppm         |
|                    | 7/17/2019 14:22:56 | 0.03000 ppm         |
| Impacted Tank Farm | 7/17/2019 14:55:14 | 0.06000 ppm         |

## Recent Benzene Detections

| Location Catagoni            | Donding Date                       | Dance of Detections               |
|------------------------------|------------------------------------|-----------------------------------|
| Location Category Division E | Reading Date<br>7/17/2019 16:37:14 | Range of Detections<br>0.0400 ppm |
| Impacted Tank Farm           | 7/17/2019 16:05:06                 | 0.1900 ppm                        |

## Recent Benzene Detections

| Location Category  | Reading Date       | Range of Detections |
|--------------------|--------------------|---------------------|
| Division E         | 7/17/2019 17:43:05 | 0.0200 ppm          |
| Impacted Tank Farm | 7/17/2019 17:05:23 | 0.0200 ppm          |
|                    | 7/17/2019 17:08:50 | 0.0500 ppm          |
|                    | 7/17/2019 17:12:36 | 0.1500 ppm          |

## Recent Benzene Detections

| Location Category  | Reading Date       | Range of Detections |
|--------------------|--------------------|---------------------|
| Impacted Tank Farm | 7/17/2019 18:15:44 | 0.0200 ppm          |
|                    | 7/17/2019 18:19:15 | 0.1200 ppm          |
|                    | 7/17/2019 18:23:13 | 0.1700 ppm          |