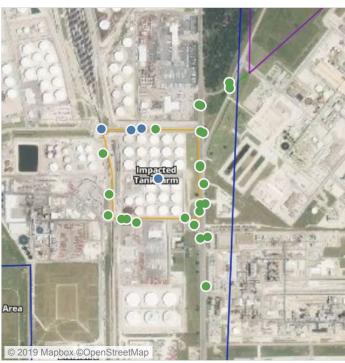

### Reading Date

7/17/2019 6:00:00 PM to 7/17/2019 7:00:00 PM

This data has been provided expeditiously to ITC and regulatory agencies for informational and/or operational purposes only. Data reported within this summary is preliminary in nature and has not undergone complete QA/QC (quality assurance/quality control) process. Until this complete QA/QC process is completed, the locations of each reading are approximate in nature and subject to further refinement. As some readings may represent non-brea.

## Recent Benzene Detections

| Location Category  | Reading Date       | Range of Detections |
|--------------------|--------------------|---------------------|
| Impacted Tank Farm | 7/17/2019 18:15:44 | 0.0200 ppm          |
|                    | 7/17/2019 18:19:15 | 0.1200 ppm          |
|                    | 7/17/2019 18:23:13 | 0.1700 ppm          |