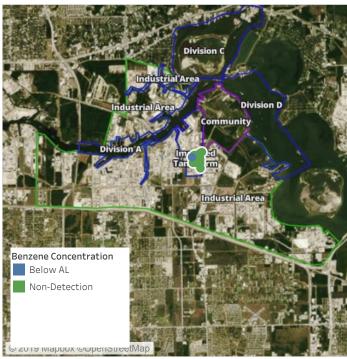

## Recent Benzene Detections

| Location Category | Reading Date       | Range of Detections |
|-------------------|--------------------|---------------------|
| Division E        | 7/17/2019 01:40:00 | 0.06000 ppm         |