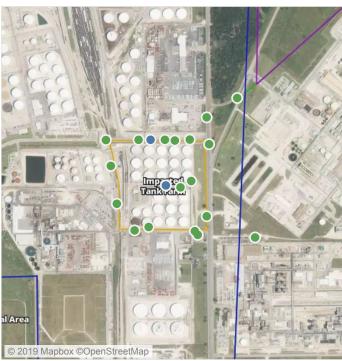

## Recent Benzene Detections

| Location Category  | Reading Date       | Range of Detections |
|--------------------|--------------------|---------------------|
| Division E         | 7/17/2019 09:07:31 | 0.05000 ppm         |
|                    | 7/17/2019 09:35:43 | 0.04000 ppm         |
| Impacted Tank Farm | 7/17/2019 09:13:10 | 0.04000 ppm         |

## Recent Benzene Detections

| Location Category  | Reading Date       | Range of Detections |
|--------------------|--------------------|---------------------|
| Impacted Tank Farm | 7/17/2019 10:30:31 | 0.02000 ppm         |
|                    | 7/17/2019 10:36:11 | 0.09000 ppm         |
|                    | 7/17/2019 10:39:47 | 0.05000 ppm         |

## Recent Benzene Detections

| Location Category  | Reading Date       | Range of Detections |
|--------------------|--------------------|---------------------|
| Impacted Tank Farm | 7/17/2019 11:42:42 | 0.1100 ppm          |
|                    | 7/17/2019 11:47:01 | 0.1100 ppm          |

## Recent Benzene Detections

| Location Category  | Reading Date       | Range of Detections |
|--------------------|--------------------|---------------------|
| Impacted Tank Farm | 7/17/2019 13:15:10 | 0.18000 ppm         |
|                    | 7/17/2019 13:20:03 | 0.16000 ppm         |

## Recent Benzene Detections

| Location Category  | Reading Date       | Range of Detections |
|--------------------|--------------------|---------------------|
| Division E         | 7/17/2019 14:06:43 | 0.04000 ppm         |
|                    | 7/17/2019 14:17:00 | 0.03000 ppm         |
|                    | 7/17/2019 14:22:56 | 0.03000 ppm         |
| Impacted Tank Farm | 7/17/2019 14:55:14 | 0.06000 ppm         |