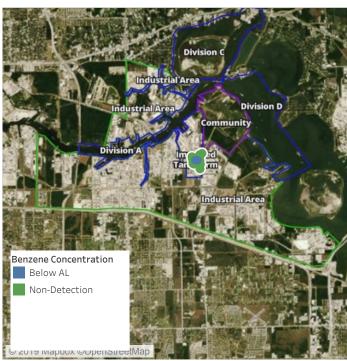

### Reading Date

7/17/2019 12:00:00 AM to 7/17/2019 2:00:00 AM

This data has been provided expeditiously to ITC and regulatory agencies for informational and/or operational purposes only. Data reported within this summary is preliminary in nature and has not undergone complete QA/QC (quality assurance/quality control) process. Until this complete QA/QC process is completed, the locations of each reading are approximate in nature and subject to further refinement. As some readings may represent non-brea.

## Recent Benzene Detections

| Location Category | Reading Date       | Range of Detections |
|-------------------|--------------------|---------------------|
| Division E        | 7/17/2019 01:40:00 | 0.06000 ppm         |