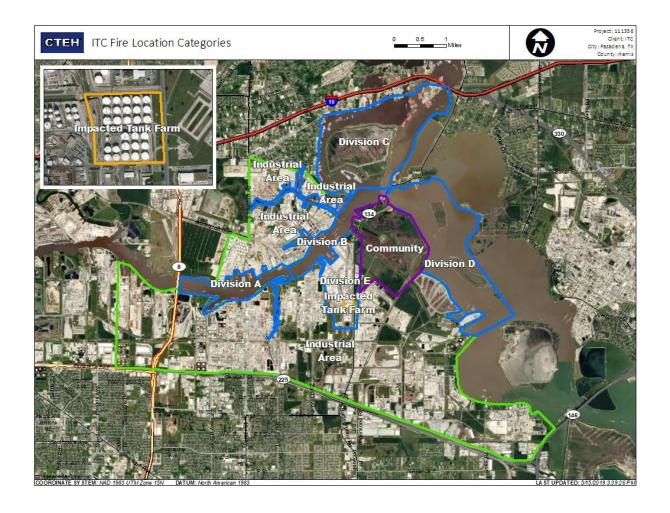

:00 | 0.06000 ppm         |

### Reading Date

7/17/2019 2:00:00 AM to 7/17/2019 3:00:00 AM



Recent Benzene Detections



### Reading Date

7/17/2019 3:00:00 AM to 7/17/2019 4:00:00 AM



Recent Benzene Detections



### Reading Date

7/17/2019 4:00:00 AM to 7/17/2019 5:00:00 AM



Recent Benzene Detections



### Reading Date

7/17/2019 5:00:00 AM to 7/17/2019 6:00:00 AM



Recent Benzene Detections



### Reading Date

7/17/2019 6:00:00 AM to 7/17/2019 7:00:00 AM



Recent Benzene Detections





### Reading Date

7/17/2019 7:00:00 AM to 7/17/2019 8:00:00 AM



## Recent Benzene Detections

| Location Category | Reading Date       | Range of Detections |
|-------------------|--------------------|---------------------|
| Division E        | 7/17/2019 07:56:03 | 0.08000 ppm         |





### Reading Date

7/17/2019 8:00:00 AM to 7/17/2019 9:00:00 AM



## Recent Benzene Detections

| Location Category | Reading Date       | Range of Detections |
|-------------------|--------------------|---------------------|
| Division E        | 7/17/2019 08:01:12 | 0.06000 ppm         |
|                   | 7/17/2019 08:05:12 | 0.02000 ppm         |





### Reading Date

7/17/2019 9:00:00 AM to 7/17/2019 10:00:00 AM



## Recent Benzene Detections

| Location Category  | Reading Date       | Range of Detections |
|--------------------|--------------------|---------------------|
| Division E         | 7/17/2019 09:07:31 | 0.05000 ppm         |
|                    | 7/17/2019 09:35:43 | 0.04000 ppm         |
| Impacted Tank Farm | 7/17/2019 09:13:10 | 0.04000 ppm         |





### R