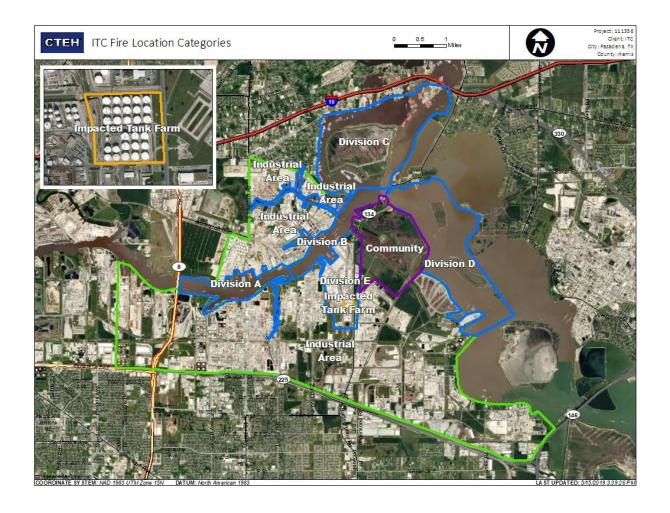

### Reading Date

7/17/2019 10:00:00 AM to 7/17/2019 11:00:00 AM



## Recent Benzene Detections

| Location Category  | Reading Date       | Range of Detections |
|--------------------|--------------------|---------------------|
| Impacted Tank Farm | 7/17/2019 10:30:31 | 0.02000 ppm         |
|                    | 7/17/2019 10:36:11 | 0.09000 ppm         |
|                    | 7/17/2019 10:39:47 | 0.05000 ppm         |





### Reading Date

7/17/2019 11:00:00 AM to 7/17/2019 12:00:00 PM



## Recent Benzene Detections

| Location Category  | Reading Date       | Range of Detections |
|--------------------|--------------------|---------------------|
| Impacted Tank Farm | 7/17/2019 11:42:42 | 0.1100 ppm          |
|                    | 7/17/2019 11:47:01 | 0.1100 ppm          |





### Reading Date

7/17/2019 12:00:00 PM to 7/17/2019 1:00:00 PM



## Recent Benzene Detections

| Location Category | Reading Date       | Range of Detections |
|-------------------|--------------------|---------------------|
| Division E        | 7/17/2019 12:59:13 | 0.05000 ppm         |





### Reading Date

7/17/2019 1:00:00 PM to 7/17/2019 2:00:00 PM



## Recent Benzene Detections

| Location Category  | Reading Date       | Range of Detections |
|--------------------|--------------------|---------------------|
| Impacted Tank Farm | 7/17/2019 13:15:10 | 0.18000 ppm         |
|                    | 7/17/2019 13:20:03 | 0.16000 ppm         |





### Reading Date

7/17/2019 2:00:00 PM to 7/17/2019 3:00:00 PM



## Recent Benzene Detections

| Location Category  | Reading Date