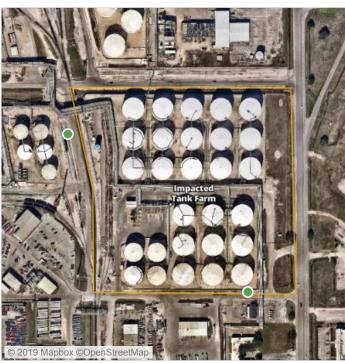

### Reading Date

7/17/2019 4:00:00 AM to 7/17/2019 5:00:00 AM

Recent Benzene Detections