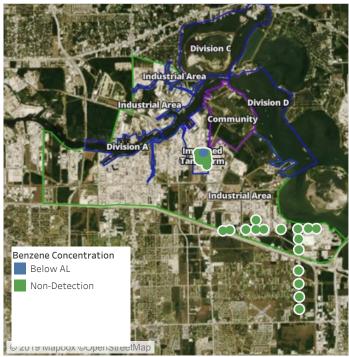

### Reading Date

7/17/2019 12:00:00 AM to 7/17/2019 2:00:00 AM

This data has been provided expeditiously to ITC and regulatory agencies for informational and/or operational purposes only. Data reported within this summary is preliminary in nature and has not undergone complete QA/QC (quality assurance/quality control) process. Until this complete QA/QC process is completed, the locations of each reading are approximate in nature and subject to further refinement. As some readings may represent non-brea.

## Recent Benzene Detections

| Location Category | Reading Date       | Range of Detections |
|-------------------|--------------------|---------------------|
| Division E        | 7/17/2019 01:40:00 | 0.06000 ppm         |