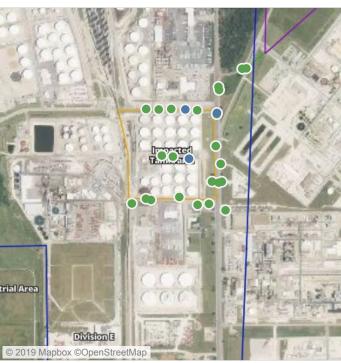

### Reading Date

7/17/2019 12:00:00 AM to 7/17/2019 2:00:00 AM

This data has been provided expeditiously to ITC and regulatory agencies for informational and/or operational purposes only. Data reported within this summary is preliminary in nature and has not undergone complete QA/QC (quality assurance/quality control) process. Until this complete QA/QC process is completed, the locations of each reading are approximate in nature and subject to further refinement. As some readings may represent non-brea.

## Recent Benzene Detections

| Location Category | Reading Date       | Range of Detections |
|-------------------|--------------------|---------------------|
| Division E        | 7/17/2019 01:40:00 | 0.06000 ppm         |