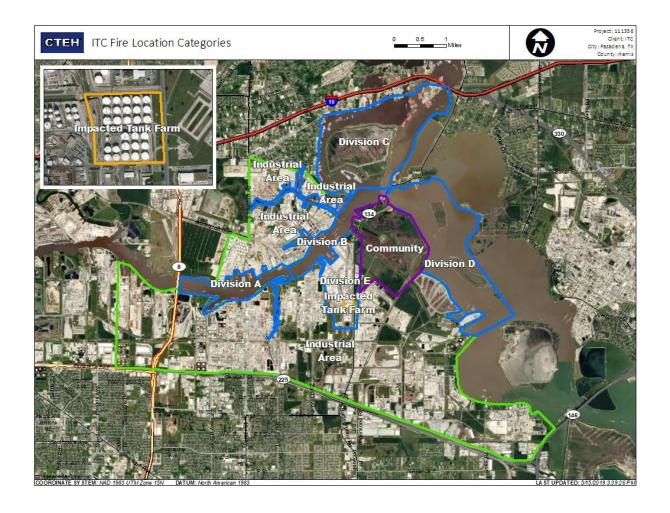

approximate in nature and subject to further refinement. As some readings may represent non-brea.

## Recent Benzene Detections

| Location Category | Reading Date       | Range of Detections |
|-------------------|--------------------|---------------------|
| Division E        | 7/17/2019 01:40:00 | 0.06000 ppm         |

### Reading Date

7/17/2019 2:00:00 AM to 7/17/2019 3:00:00 AM



Recent Benzene Detections



### Reading Date

7/17/2019 3:00:00 AM to 7/17/2019 4:00:00 AM



Recent Benzene Detections



### Reading Date

7/17/2019 4:00:00 AM to 7/17/2019 5:00:00 AM



Recent Benzene Detections



### Reading Date

7/17/2019 5:00:00 AM to 7/17/2019 6:00:00 AM



Recent Benzene Detections



### Reading Date

7/17/2019 6:00:00 AM to 7/17/2019 7:00:00 AM



Recent Benzene Detections





### Reading Date

7/17/2019 7:00:00 AM to 7/17/2019 8:00:00 AM



## Recent Benzene Detections

| Location Category | Reading Date       | Range of Detections |
|-------------------|--------------------|---------------------|
| Division E        | 7/17/2019 07:56:03 | 0.08000 ppm         |





### Reading Date

7/17/2019 8:00:00 AM to 7/17/2019 9:00:00 AM



## Recent Benzene Detections

| Location Category | Reading Date       | Range of Detections |
|-------------------|--------------------|---------------------|
| Division E        | 7/17/2019 08:01:12 | 0.06000 ppm         |
|                   | 7/17/2019 08:05:12 | 0.02000 ppm         |





### Reading Date

7/17/2019 9:00:00 AM to 7/17/2019 10:00:00 AM



## Recent Benzene Detections

| Location Category  | Reading Date       |