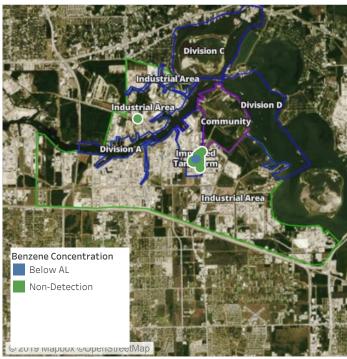

## Recent Benzene Detections

| Location Category | Reading Date       | Range of Detections |
|-------------------|--------------------|---------------------|
| Division E        | 7/17/2019 07:56:03 | 0.08000 ppm         |