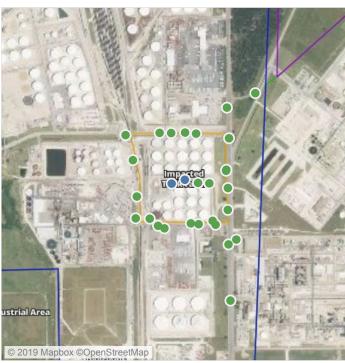

### Reading Date

7/17/2019 10:00:00 AM to 7/17/2019 11:00:00 AM



## Recent Benzene Detections

| Location Category  | Reading Date       | Range of Detections |
|--------------------|--------------------|---------------------|
| Impacted Tank Farm | 7/17/2019 10:30:31 | 0.02000 ppm         |
|                    | 7/17/2019 10:36:11 | 0.09000 ppm         |
|                    | 7/17/2019 10:39:47 | 0.05000 ppm         |





### Reading Date

7/17/2019 11:00:00 AM to 7/17/2019 12:00:00 PM



## Recent Benzene Detections

| Location Category  | Reading Date       | Range of Detections |
|--------------------|--------------------|---------------------|
| Impacted Tank Farm | 7/17/2019 11:42:42 | 0.1100 ppm          |
|                    | 7/17/2019 11:47:01 | 0.1100 ppm          |





### Reading Date

7/17/2019 12:00:00 PM to 7/17/2019 1:00:00 PM



## Recent Benzene Detections

| Location Category | Reading Date       | Range of Detections |
|-------------------|--------------------|---------------------|
| Division E        | 7/17/2019 12:59:13 | 0.05000 ppm         |





### Reading Date

7/17/2019 1:00:00 PM to 7/17/2019 2:00:00 PM



## Recent Benzene Detections

| Location Category  | Reading Date       | Range of Detections |
|--------------------|--------------------|---------------------|
| Impacted Tank Farm | 7/17/2019 13:15:10 | 0.18000 ppm         |
|                    | 7/17/2019 13:20:03 | 0.16000 ppm         |





### Reading Date

7/17/2019 2:00:00 PM to 7/17/2019 3:00:00 PM



## Recent Benzene Detections

| Location Category  | Reading Date