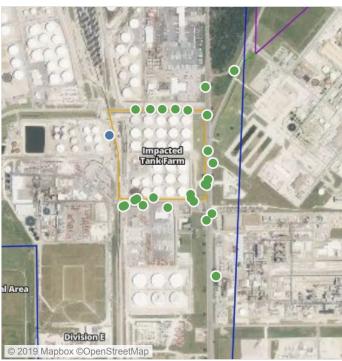

## Recent Benzene Detections

| Location Category  | Reading Date       | Range of Detections |
|--------------------|--------------------|---------------------|
| Division E         | 7/17/2019 09:07:31 | 0.05000 ppm         |
|                    | 7/17/2019 09:35:43 | 0.04000 ppm         |
| Impacted Tank Farm | 7/17/2019 09:13:10 | 0.04000 ppm         |