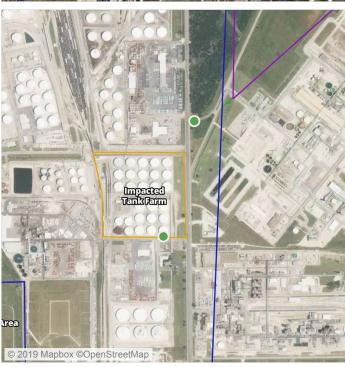

## Recent Benzene Detections

| Location Category  | Reading Date       | Range of Detections |
|--------------------|--------------------|---------------------|
| Division E         | 7/17/2019 09:07:31 | 0.05000 ppm         |
|                    | 7/17/2019 09:35:43 | 0.04000 ppm         |
| Impacted Tank Farm | 7/17/2019 09:13:10 | 0.04000 ppm         |

## Recent Benzene Detections

| Location Category  | Reading Date       | Range of Detections |
|--------------------|--------------------|---------------------|
| Impacted Tank Farm | 7/17/2019 10:30:31 | 0.02000 ppm         |
|                    | 7/17/2019 10:36:11 | 0.09000 ppm         |
|                    | 7/17/2019 10:39:47 | 0.05000 ppm         |

## Recent Benzene Detections

| Location Category  | Reading Date       | Range of Detections |
|--------------------|--------------------|---------------------|
| Impacted Tank Farm | 7/17/2019 11:42:42 | 0.1100 ppm          |
|                    | 7/17/2019 11:47:01 | 0.1100 ppm          |

## Recent Benzene Detections

| Location Category  | Reading Date       | Range of Detections |
|--------------------|--------------------|---------------------|
| Impacted Tank Farm | 7/17/2019 13:15:10 | 0.18000 ppm         |
|                    | 7/17/2019 13:20:03 | 0.16000 ppm         |

## Recent Benzene Detections

| Location Category  | Reading Date       | Range of Detections |
|--------------------|--------------------|---------------------|
| Division E         | 7/17/2019 14:06:43 | 0.04000 ppm         |
|                    | 7/17/2019 14:17:00 | 0.03000 ppm         |
|                    | 7/17/2019 14:22:56 | 0.03000 ppm         |
| Impacted Tank Farm | 7/17/2019 14:55:14 | 0.06000 ppm         |

## Recent Benzene Detections

| Location Catagoni            | Donding Date                       | Dance of Detections               |
|------------------------------|------------------------------------|-----------------------------------|
| Location Category Division E | Reading Date<br>7/17/2019 16:37:14 | Range of Detections<br>0.0400 ppm |
| Impacted Tank Farm           | 7/17/2019 16:05:06                 | 0.1900 ppm                        |

## Recent Benzene Detections

| Location Category  | Reading Date       | Range of Detections |
|--------------------|--------------------|---------------------|
| Division E         | 7/17/2019 17:43:05 | 0.0200 ppm          |
| Impacted Tank Farm | 7/17/2019 17:05:23 | 0.0200 ppm          |
|                    | 7/17/2019 17:08:50 | 0.0500 ppm          |
|                    | 7/17/2019 17:12:36 | 0.1500 ppm          |

## Recent Benzene Detections

| Location Category  | Reading Date       | Range of Detections |
|--------------------|--------------------|---------------------|
| Impacted Tank Farm | 7/17/2019 18:15:44 | 0.0200 ppm          |
|                    | 7/17/2019 18:19:15 | 0.1200 ppm          |
|                    | 7/17/2019 18:23:13 | 0.1700 ppm          |