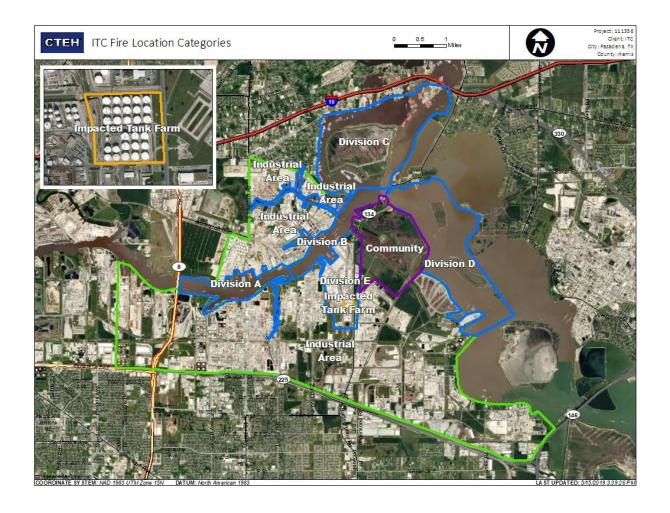

### Reading Date

7/17/2019 12:00:00 AM to 7/17/2019 2:00:00 AM

This data has been provided expeditiously to ITC and regulatory agencies for informational and/or operational purposes only. Data reported within this summary is preliminary in nature and has not undergone complete QA/QC (quality assurance/quality control) process. Until this complete QA/QC process is completed, the locations of each reading are approximate in nature and subject to further refinement. As some readings may represent non-brea.

## Recent Benzene Detections

| Location Category | Reading Date       | Range of Detections |
|-------------------|--------------------|---------------------|
| Division E        | 7/17/2019 01:40:00 | 0.06000 ppm         |