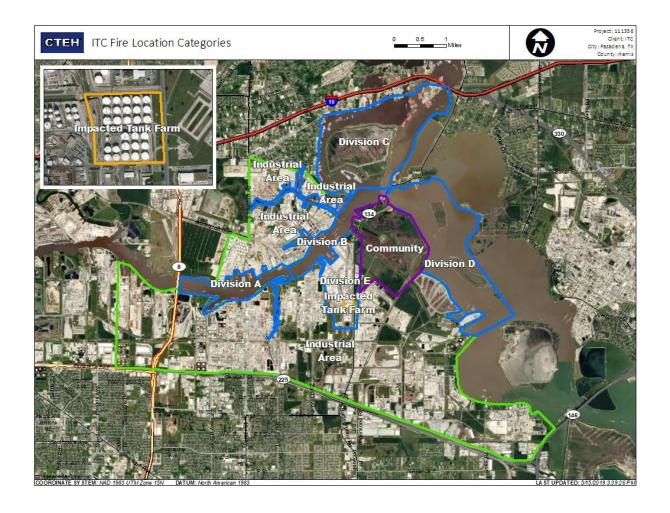

## Recent Benzene Detections

| Location Category  | Reading Date       | Range of Detections |
|--------------------|--------------------|---------------------|
| Division E         | 7/17/2019 09:07:31 | 0.05000 ppm         |
|                    | 7/17/2019 09:35:43 | 0.04000 ppm         |
| Impacted Tank Farm | 7/17/2019 09:13:10 | 0.04000 ppm         |





### Reading Date

7/17/2019 10:00:00 AM to 7/17/2019 11:00:00 AM



## Recent Benzene Detections

| Location Category  | Reading Date       | Range of Detections |
|--------------------|--------------------|---------------------|
| Impacted Tank Farm | 7/17/2019 10:30:31 | 0.02000 ppm         |
|                    | 7/17/2019 10:36:11 | 0.09000 ppm         |
|                    | 7/17/2019 10:39:47 | 0.05000 ppm         |





### Reading Date

7/17/2019 11:00:00 AM to 7/17/2019 12:00:00 PM



## Recent Benzene Detections

| Location Category  | Reading Date       | Range of Detections |
|--------------------|--------------------|---------------------|
| Impacted Tank Farm | 7/17/2019 11:42:42 | 0.1100 ppm          |
|                    | 7/17/2019 11:47:01 | 0.1100 ppm          |





### Reading Date

7/17/2019 12:00:00 PM to 7/17/2019 1:00:00 PM



## Recent Benzene Detections

| Location Category | Reading Date       | Range of Detections |
|-------------------|--------------------|---------------------|
| Division E        | 7/17/2019 12:59:13 | 0.05000 ppm         |





### Reading Date

7/17/2019 1:00:00 PM to 7/17/2019 2:00:00 PM



## Recent Benzene Detections

| Location Category  | Reading Date