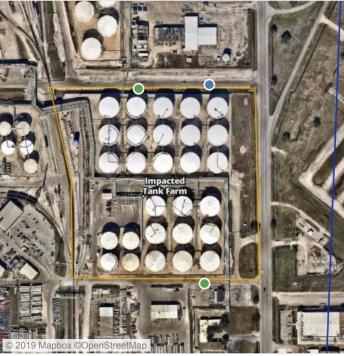

### Reading Date

7/17/2019 2:00:00 AM to 7/17/2019 3:00:00 AM

Recent Benzene Detections