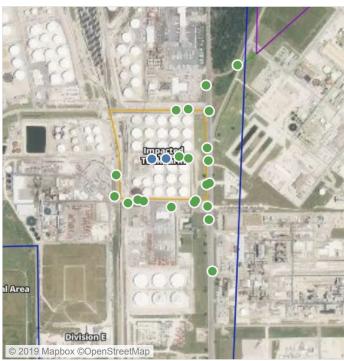

### Reading Date

7/17/2019 12:00:00 AM to 7/17/2019 2:00:00 AM

This data has been provided expeditiously to ITC and regulatory agencies for informational and/or operational purposes only. Data reported within this summary is preliminary in nature and has not undergone complete QA/QC (quality assurance/quality control) process. Until this complete QA/QC process is completed, the locations of each reading are approximate in nature and subject to further refinement. As some readings may represent non-brea.

## Recent Benzene Detections

| Location Category | Reading Date       | Range of Detections |
|-------------------|--------------------|---------------------|
| Division E        | 7/17/2019 01:40:00 | 0.06000 ppm         |