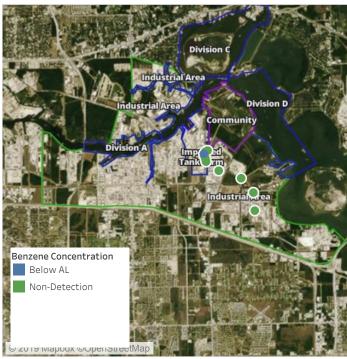

eadings may represent non-brea.

## Recent Benzene Detections

| Location Category | Reading Date       | Range of Detections |
|-------------------|--------------------|---------------------|
| Division E        | 7/17/2019 01:40:00 | 0.06000 ppm         |

### Reading Date

7/17/2019 2:00:00 AM to 7/17/2019 3:00:00 AM



Recent Benzene Detections



### Reading Date

7/17/2019 3:00:00 AM to 7/17/2019 4:00:00 AM



Recent Benzene Detections



### Reading Date

7/17/2019 4:00:00 AM to 7/17/2019 5:00:00 AM



Recent Benzene Detections



### Reading Date

7/17/2019 5:00:00 AM to 7/17/2019 6:00:00 AM



Recent Benzene Detections



### Reading Date

7/17/2019 6:00:00 AM to 7/17/2019 7:00:00 AM



Recent Benzene Detections





### Reading Date

7/17/2019 7:00:00 AM to 7/17/2019 8:00:00 AM



## Recent Benzene Detections

| Location Category | Reading Date       | Range of Detections |
|-------------------|--------------------|---------------------|
| Division E        | 7/17/2019 07:56:03 | 0.08000 ppm         |





### Reading Date

7/17/2019 8:00:00 AM to 7/17/2019 9:00:00 AM



## Recent Benzene Detections

| Location Category | Reading Date       | Range of Detections |
|-------------------|--------------------|---------------------|
| Division E        | 7/17/2019 08:01:12 | 0.06000 ppm         |
|                   | 7/17/2019 08:05:12 | 0.02000 ppm         |





### Reading Date

7/17/2019 9:00:00 AM to 7/17/2019 10:00:00 AM



## Recent Benzene Detections

| Location Category  | Reading Date       | Range of Detections |
|--------------------|--------------------|-