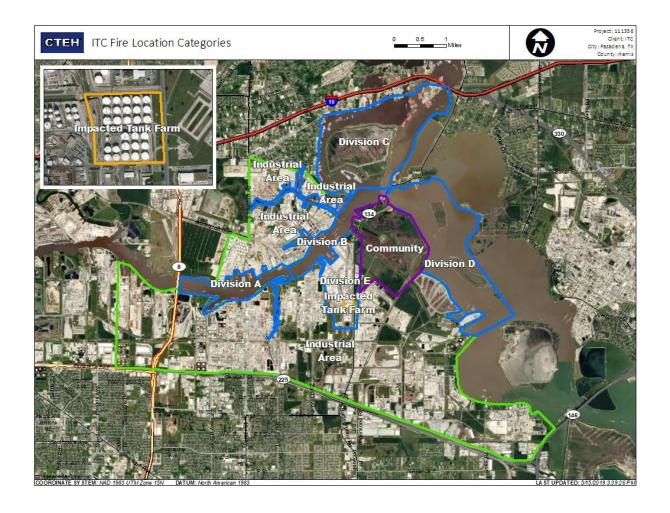

|                    | 7/17/2019 10:36:11 | 0.09000 ppm         |
|                    | 7/17/2019 10:39:47 | 0.05000 ppm         |





### Reading Date

7/17/2019 11:00:00 AM to 7/17/2019 12:00:00 PM



## Recent Benzene Detections

| Location Category  | Reading Date       | Range of Detections |
|--------------------|--------------------|---------------------|
| Impacted Tank Farm | 7/17/2019 11:42:42 | 0.1100 ppm          |
|                    | 7/17/2019 11:47:01 | 0.1100 ppm          |





### Reading Date

7/17/2019 12:00:00 PM to 7/17/2019 1:00:00 PM



## Recent Benzene Detections

| Location Category | Reading Date       | Range of Detections |
|-------------------|--------------------|---------------------|
| Division E        | 7/17/2019 12:59:13 | 0.05000 ppm         |





### Reading Date

7/17/2019 1:00:00 PM to 7/17/2019 2:00:00 PM



## Recent Benzene Detections

| Location Category  | Reading Date       | Range of Detections |
|--------------------|--------------------|---------------------|
| Impacted Tank Farm | 7/17/2019 13:15:10 | 0.18000 ppm         |
|                    | 7/17/2019 13:20:03 | 0.16000 ppm         |





### Reading Date

7/17/2019 2:00:00 PM to 7/17/2019 3:00:00 PM



## Recent Benzene Detections

| Location Category  | Reading Date       | Range of Detections |
|--------------------|--------------------|---------------------|
| Division E         | 7/17/2019 14:06:43 | 0.04000 ppm         |
|                    | 7/17/2019 14:17:00 | 0.03000 ppm         |
|                    | 7/17/2019 14:22:56 | 0.03000 ppm         |
| Impac