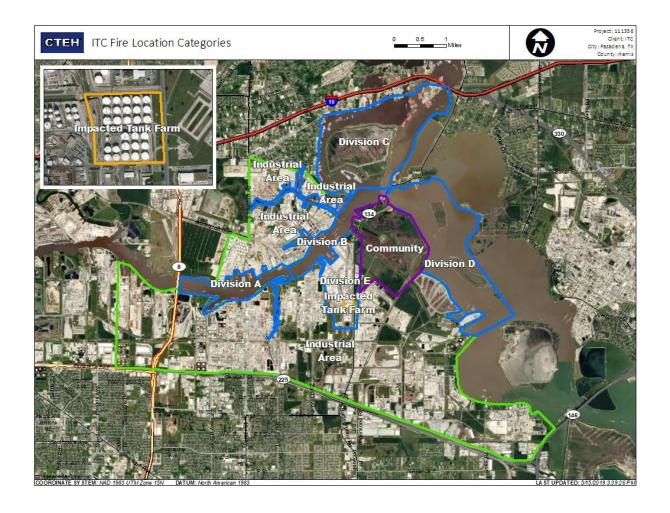

2019 6:00:00 AM



Recent Benzene Detections



### Reading Date

7/17/2019 6:00:00 AM to 7/17/2019 7:00:00 AM



Recent Benzene Detections





### Reading Date

7/17/2019 7:00:00 AM to 7/17/2019 8:00:00 AM



## Recent Benzene Detections

| Location Category | Reading Date       | Range of Detections |
|-------------------|--------------------|---------------------|
| Division E        | 7/17/2019 07:56:03 | 0.08000 ppm         |





### Reading Date

7/17/2019 8:00:00 AM to 7/17/2019 9:00:00 AM



## Recent Benzene Detections

| Location Category | Reading Date       | Range of Detections |
|-------------------|--------------------|---------------------|
| Division E        | 7/17/2019 08:01:12 | 0.06000 ppm         |
|                   | 7/17/2019 08:05:12 | 0.02000 ppm         |





### Reading Date

7/17/2019 9:00:00 AM to 7/17/2019 10:00:00 AM



## Recent Benzene Detections

| Location Category  | Reading Date       | Range of Detections |
|--------------------|--------------------|---------------------|
| Division E         | 7/17/2019 09:07:31 | 0.05000 ppm         |
|                    | 7/17/2019 09:35:43 | 0.04000 ppm         |
| Impacted Tank Farm | 7/17/2019 09:13:10 | 0.04000 ppm         |





### Reading Date

7/17/2019 10:00:00 AM to 7/17/2019 11:00:00 AM



## Recent Benzene Detections

| Location Category  | Reading Date       | Range of Detections |
|--------------------|--------------------|---------------------|
| Impacted Tank Farm | 7/17/2019 10:30:31 | 0.02000 ppm         |
|                    | 7/17/2019 10:36:11 | 0.09000 ppm         |
|