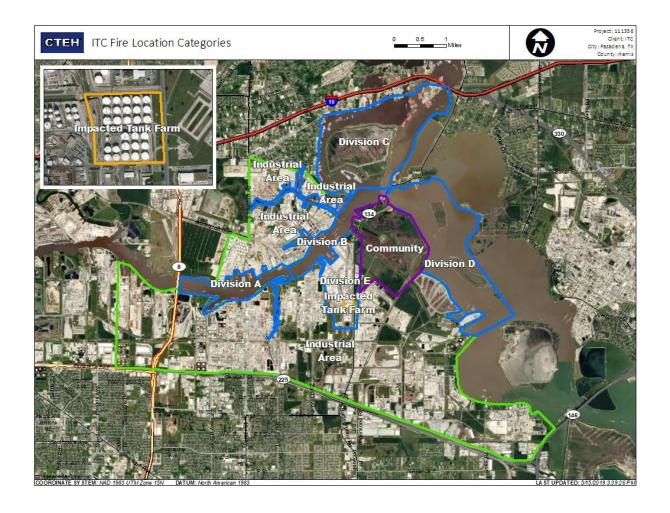

PM



## Recent Benzene Detections

| Location Category  | Reading Date       | Range of Detections |
|--------------------|--------------------|---------------------|
| Impacted Tank Farm | 7/17/2019 13:15:10 | 0.18000 ppm         |
|                    | 7/17/2019 13:20:03 | 0.16000 ppm         |





### Reading Date

7/17/2019 2:00:00 PM to 7/17/2019 3:00:00 PM



## Recent Benzene Detections

| Location Category  | Reading Date       | Range of Detections |
|--------------------|--------------------|---------------------|
| Division E         | 7/17/2019 14:06:43 | 0.04000 ppm         |
|                    | 7/17/2019 14:17:00 | 0.03000 ppm         |
|                    | 7/17/2019 14:22:56 | 0.03000 ppm         |
| Impacted Tank Farm | 7/17/2019 14:55:14 | 0.06000 ppm         |





### Reading Date

7/17/2019 3:00:00 PM to 7/17/2019 4:00:00 PM



## Recent Benzene Detections

| Location Category | Reading Date       | Range of Detections |
|-------------------|--------------------|---------------------|
| Division E        | 7/17/2019 15:26:37 | 0.02000 ppm         |
|                   | 7/17/2019 15:30:06 | 0.02000 ppm         |
|                   | 7/17/2019 15:38:37 | 0.04000 ppm         |
|                   | 7/17/2019 15:42:53 | 0.02000 ppm         |





### Reading Date

7/17/2019 4:00:00 PM to 7/17/2019 5:00:00 PM



## Recent Benzene Detections

| Location Catagoni            | Donding Date                       | Dance of Detections               |
|------------------------------|------------------------------------|-----------------------------------|