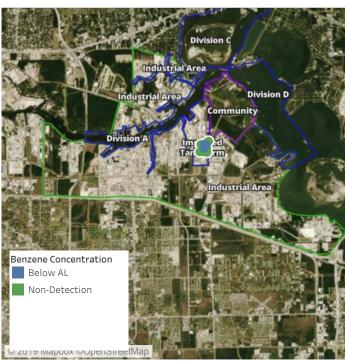

## Recent Benzene Detections

| Location Category | Reading Date       | Range of Detections |
|-------------------|--------------------|---------------------|
| Division E        | 7/17/2019 12:59:13 | 0.05000 ppm         |