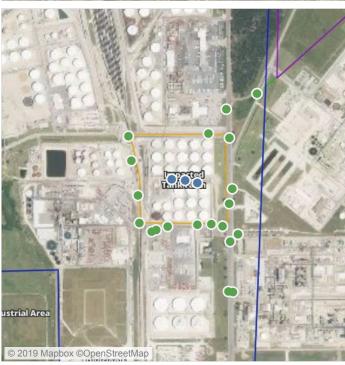

### Reading Date

7/17/2019 12:00:00 AM to 7/17/2019 2:00:00 AM

This data has been provided expeditiously to ITC and regulatory agencies for informational and/or operational purposes only. Data reported within this summary is preliminary in nature and has not undergone complete QA/QC (quality assurance/quality control) process. Until this complete QA/QC process is completed, the locations of each reading are approximate in nature and subject to further refinement. As some readings may represent non-brea.

## Recent Benzene Detections

| Location Category | Reading Date       | Range of Detections |
|-------------------|--------------------|---------------------|
| Division E        | 7/17/2019 01:40:00 | 0.06000 ppm         |