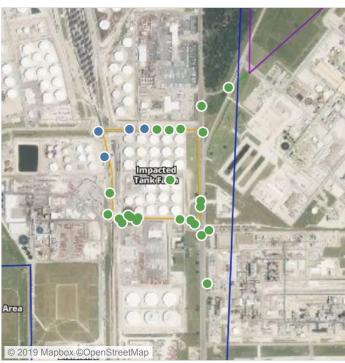

--------------------|---------------------|
| Division E         | 7/17/2019 14:06:43 | 0.04000 ppm         |
|                    | 7/17/2019 14:17:00 | 0.03000 ppm         |
|                    | 7/17/2019 14:22:56 | 0.03000 ppm         |
| Impacted Tank Farm | 7/17/2019 14:55:14 | 0.06000 ppm         |





### Reading Date

7/17/2019 3:00:00 PM to 7/17/2019 4:00:00 PM



## Recent Benzene Detections

| Location Category | Reading Date       | Range of Detections |
|-------------------|--------------------|---------------------|
| Division E        | 7/17/2019 15:26:37 | 0.02000 ppm         |
|                   | 7/17/2019 15:30:06 | 0.02000 ppm         |
|                   | 7/17/2019 15:38:37 | 0.04000 ppm         |
|                   | 7/17/2019 15:42:53 | 0.02000 ppm         |





### Reading Date

7/17/2019 4:00:00 PM to 7/17/2019 5:00:00 PM



## Recent Benzene Detections

| Location Catagoni            | Donding Date                       | Dance of Detections               |
|------------------------------|------------------------------------|-----------------------------------|
| Location Category Division E | Reading Date<br>7/17/2019 16:37:14 | Range of Detections<br>0.0400 ppm |
| Impacted Tank Farm           | 7/17/2019 16:05:06                 | 0.1900 ppm                        |





### Reading Date

7/17/2019 5:00:00 PM to 7/17/2019 6:00:00 PM



## Recent Benzene Detections

| Location Category  | Reading Date       | Range of Detections |
|--------------------|--------------------|---------------------|
| Division E         | 7/17/2019 17:43:05 |