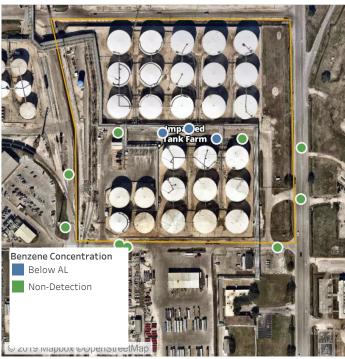

## Recent Benzene Detections

| Location Category  | Reading Date       | Range of Detections |
|--------------------|--------------------|---------------------|
| Division E         | 7/17/2019 09:07:31 | 0.05000 ppm         |
|                    | 7/17/2019 09:35:43 | 0.04000 ppm         |
| Impacted Tank Farm | 7/17/2019 09:13:10 | 0.04000 ppm         |

## Recent Benzene Detections

| Location Category  | Reading Date       | Range of Detections |
|--------------------|--------------------|---------------------|
| Impacted Tank Farm | 7/17/2019 10:30:31 | 0.02000 ppm         |
|                    | 7/17/2019 10:36:11 | 0.09000 ppm         |
|                    | 7/17/2019 10:39:47 | 0.05000 ppm         |

## Recent Benzene Detections

| Location Category  | Reading Date       | Range of Detections |
|--------------------|--------------------|---------------------|
| Impacted Tank Farm | 7/17/2019 11:42:42 | 0.1100 ppm          |
|                    | 7/17/2019 11:47:01 | 0.1100 ppm          |

## Recent Benzene Detections

| Location Category  | Reading Date       | Range of Detections |
|--------------------|--------------------|---------------------|
| Impacted Tank Farm | 7/17/2019 13:15:10 | 0.18000 ppm         |
|                    | 7/17/2019 13:20:03 | 0.16000 ppm         |

## Recent Benzene Detections

| Location Category  | Reading Date       | Range of Detections |
|--------------------|--------------------|---------------------|
| Division E         | 7/17/2019 14:06:43 | 0.04000 ppm         |
|                    | 7/17/2019 14:17:00 | 0.03000 ppm         |
|                    | 7/17/2019 14:22:56 | 0.03000 ppm         |
| Impacted Tank Farm | 7/17/2019 14:55:14 | 0.06000 ppm         |

## Recent Benzene Detections

| Location Catagoni            | Donding Date                       | Dance of Detections               |
|------------------------------|------------------------------------|-----------------------------------|
| Location Category Division E | Reading Date<br>7/17/2019 16:37:14 | Range of Detections<br>0.0400 ppm |
| Impacted Tank Farm           | 7/17/2019 16:05:06                 | 0.1900 ppm                        |

## Recent Benzene Detections

| Location Category  | Reading Date       | Range of Detections |
|--------------------|--------------------|---------------------|
| Division E         | 7/17/2019 17:43:05 | 0.0200 ppm          |
| Impacted Tank Farm | 7/17/2019 17:05:23 | 0.0200 ppm          |
|                    | 7/17/2019 17:08:50 | 0.0500 ppm          |
|                    | 7/17/2019 17:12:36 | 0.1500 ppm          |

## Recent Benzene Detections

| Location Category  | Reading Date       | Range of Detections |
|--------------------|--------------------|---------------------|
| Impacted Tank Farm | 7/17/2019 18:15:44 | 0.0200 ppm          |
|                    | 7/17/2019 18:19:15 | 0.1200 ppm          |
|                    | 7/17/2019 18:23:13 | 0.1700 ppm          |