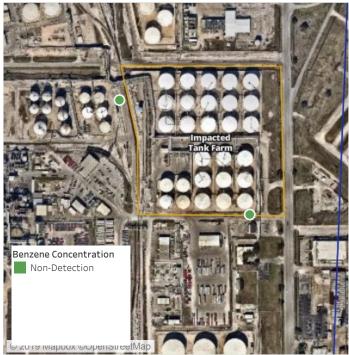

### Reading Date

7/17/2019 3:00:00 AM to 7/17/2019 4:00:00 AM

Recent Benzene Detections