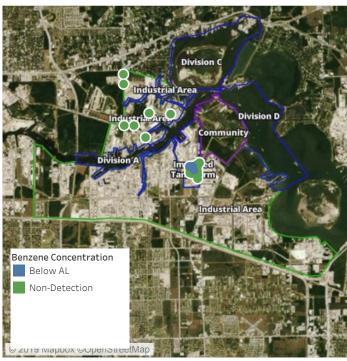

|
|                    | 7/17/2019 11:47:01 | 0.1100 ppm          |





### Reading Date

7/17/2019 12:00:00 PM to 7/17/2019 1:00:00 PM



## Recent Benzene Detections

| Location Category | Reading Date       | Range of Detections |
|-------------------|--------------------|---------------------|
| Division E        | 7/17/2019 12:59:13 | 0.05000 ppm         |





### Reading Date

7/17/2019 1:00:00 PM to 7/17/2019 2:00:00 PM



## Recent Benzene Detections

| Location Category  | Reading Date       | Range of Detections |
|--------------------|--------------------|---------------------|
| Impacted Tank Farm | 7/17/2019 13:15:10 | 0.18000 ppm         |
|                    | 7/17/2019 13:20:03 | 0.16000 ppm         |





### Reading Date

7/17/2019 2:00:00 PM to 7/17/2019 3:00:00 PM



## Recent Benzene Detections

| Location Category  | Reading Date       | Range of Detections |
|--------------------|--------------------|---------------------|
| Division E         | 7/17/2019 14:06:43 | 0.04000 ppm         |
|                    | 7/17/2019 14:17:00 | 0.03000 ppm         |
|                    | 7/17/2019 14:22:56 | 0.03000 ppm         |
| Impacted Tank Farm | 7/17/2019 14:55:14 | 0.06000 ppm         |





### Reading Date

7/17/2019 3:00:00 PM to 7/17/2019 4:00:00 PM



## Recent Benzene Detections

| Location Category | Reading Date       | Range of Detections |
|-------------------|--------------------|---------------------|
| Division E        | 7/17/2019 15:26:37 | 0.02000 ppm         |
|                   | 7/17/2019 15:30:06 | 0.02000 ppm         |
|