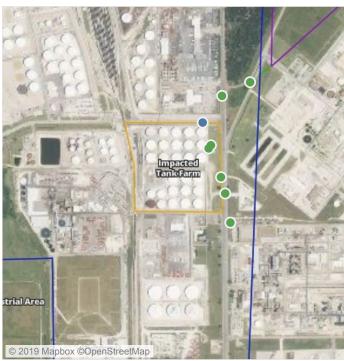

40:00 | 0.06000 ppm         |

### Reading Date

7/17/2019 2:00:00 AM to 7/17/2019 3:00:00 AM



Recent Benzene Detections



### Reading Date

7/17/2019 3:00:00 AM to 7/17/2019 4:00:00 AM



Recent Benzene Detections



### Reading Date

7/17/2019 4:00:00 AM to 7/17/2019 5:00:00 AM



Recent Benzene Detections



### Reading Date

7/17/2019 5:00:00 AM to 7/17/2019 6:00:00 AM



Recent Benzene Detections



### Reading Date

7/17/2019 6:00:00 AM to 7/17/2019 7:00:00 AM



Recent Benzene Detections





### Reading Date

7/17/2019 7:00:00 AM to 7/17/2019 8:00:00 AM



## Recent Benzene Detections

| Location Category | Reading Date       | Range of Detections |
|-------------------|--------------------|---------------------|
| Division E        | 7/17/2019 07:56:03 | 0.08000 ppm         |





### Reading Date

7/17/2019 8:00:00 AM to 7/17/2019 9:00:00 AM



## Recent Benzene Detections

| Location Category | Reading Date       | Range of Detections |
|-------------------|--------------------|---------------------|
| Division E        | 7/17/2019 08:01:12 | 0.06000 ppm         |
|                   | 7/17/2019 08:05:12 | 0.02000 ppm         |





### Reading Date

7/17/2019 9:00:00 AM to 7/17/2019 10:00:00 AM



## Recent Benzene Detections

| Location Category  | Reading Date       | Range of Detections |
|--------------------|--------------------|---------------------|
| Division E         | 7/17/2019 09:07:31 | 0.05000 ppm         |
|                    | 7/17/2019 09:35:43 | 0.04000 ppm         |
| Impacted Tank Farm | 7/17/2019 09:13:10 | 0.04000 ppm         |





###