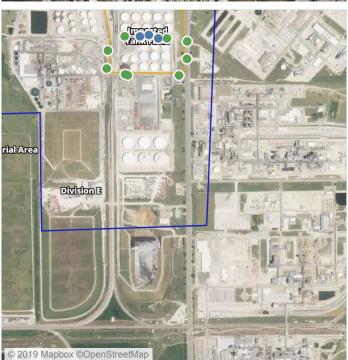

## Recent Benzene Detections

| Location Category | Reading Date       | Range of Detections |
|-------------------|--------------------|---------------------|
| Division E        | 7/17/2019 01:40:00 | 0.06000 ppm         |

## Recent Benzene Detections

| Location Category | Reading Date       | Range of Detections |
|-------------------|--------------------|---------------------|
| Division E        | 7/17/2019 07:56:03 | 0.08000 ppm         |

## Recent Benzene Detections

| Location Category | Reading Date       | Range of Detections |
|-------------------|--------------------|---------------------|
| Division E        | 7/17/2019 08:01:12 | 0.06000 ppm         |
|                   | 7/17/2019 08:05:12 | 0.02000 ppm         |

## Recent Benzene Detections

| Location Category | Reading Date       | Range of Detections |
|-------------------|--------------------|---------------------|
| Division E        | 7/17/2019 12:59:13 | 0.05000 ppm         |

## Recent Benzene Detections

| Location Category  | Reading Date       | Range of Detections |
|--------------------|--------------------|---------------------|
| Division E         | 7/17/2019 14:06:43 | 0.04000 ppm         |
|                    | 7/17/2019 14:17:00 | 0.03000 ppm         |
|                    | 7/17/2019 14:22:56 | 0.03000 ppm         |
| Impacted Tank Farm | 7/17/2019 14:55:14 | 0.06000 ppm         |

## Recent Benzene Detections

| Location Category | Reading Date       | Range of Detections |
|-------------------|--------------------|---------------------|
| Division E        | 7/17/2019 15:26:37 | 0.02000 ppm         |
|                   | 7/17/2019 15:30:06 | 0.02000 ppm         |
|                   | 7/17/2019 15:38:37 | 0.04000 ppm         |
|                   | 7/17/2019 15:42:53 | 0.02000 ppm         |