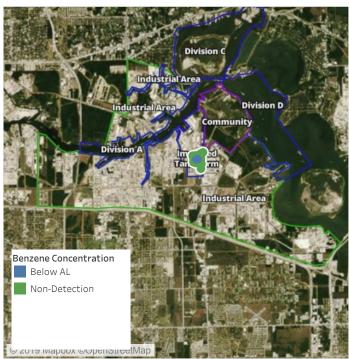

e       | Range of Detections |
|--------------------|--------------------|---------------------|
| Division E         | 7/17/2019 09:07:31 | 0.05000 ppm         |
|                    | 7/17/2019 09:35:43 | 0.04000 ppm         |
| Impacted Tank Farm | 7/17/2019 09:13:10 | 0.04000 ppm         |





### Reading Date

7/17/2019 10:00:00 AM to 7/17/2019 11:00:00 AM



## Recent Benzene Detections

| Location Category  | Reading Date       | Range of Detections |
|--------------------|--------------------|---------------------|
| Impacted Tank Farm | 7/17/2019 10:30:31 | 0.02000 ppm         |
|                    | 7/17/2019 10:36:11 | 0.09000 ppm         |
|                    | 7/17/2019 10:39:47 | 0.05000 ppm         |





### Reading Date

7/17/2019 11:00:00 AM to 7/17/2019 12:00:00 PM



## Recent Benzene Detections

| Location Category  | Reading Date       | Range of Detections |
|--------------------|--------------------|---------------------|
| Impacted Tank Farm | 7/17/2019 11:42:42 | 0.1100 ppm          |
|                    | 7/17/2019 11:47:01 | 0.1100 ppm          |





### Reading Date

7/17/2019 12:00:00 PM to 7/17/2019 1:00:00 PM



## Recent Benzene Detections

| Location Category | Reading Date       | Range of Detections |
|-------------------|--------------------|---------------------|
| Division E        | 7/17/2019 12:59:13 | 0.05000 ppm         |





### Reading Date

7/17/2019 1:00:00 PM to 7/17/2019 2:00:00 PM



## Recent Benzene Detections

| Location Category  | Reading Date       | Range of Detections |
|--------------------|------------------