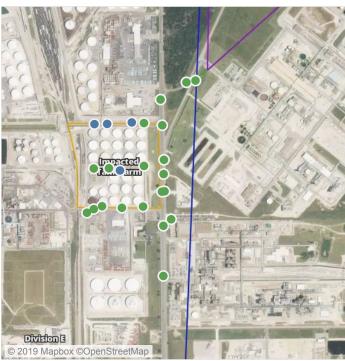

2019 16:00:25 | 0.04000 ppm         |
|                    | 7/18/2019 16:51:25 | 0.02000 ppm         |
|                    | 7/18/2019 16:59:09 | 0.05000 ppm         |
| Impacted Tank Farm | 7/18/2019 16:31:26 | 0.08000 ppm         |
|                    | 7/18/2019 16:36:22 | 0.08000 ppm         |





### Reading Date

7/18/2019 5:00:00 PM to 7/18/2019 6:00:00 PM



## Recent Benzene Detections

| Location Category  | Reading Date       | Range of Detections |
|--------------------|--------------------|---------------------|
| Division E         | 7/18/2019 17:02:36 | 0.0600 ppm          |
|                    | 7/18/2019 17:05:55 | 0.0300 ppm          |
|                    | 7/18/2019 17:57:09 | 0.0200 ppm          |
| Impacted Tank Farm | 7/18/2019 17:37:18 | 0.1700 ppm          |