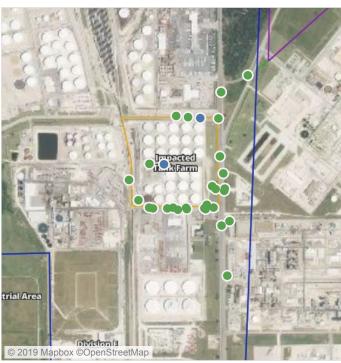

## Recent Benzene Detections

| Location Category  | Reading Date       | Range of Detections |
|--------------------|--------------------|---------------------|
| Division E         | 7/18/2019 09:33:07 | 0.03000 ppm         |
|                    | 7/18/2019 09:39:10 | 0.06000 ppm         |
|                    | 7/18/2019 09:43:16 | 0.02000 ppm         |
|                    | 7/18/2019 09:52:54 | 0.02000 ppm         |
| Impacted Tank Farm | 7/18/2019 09:01:46 | 0.04000 ppm         |
|                    | 7/18/2019 09:05:30 | 0.02000 ppm         |
|                    | 7/18/2019 09:10:00 | 0.08000 ppm         |

## Recent Benzene Detections

| Location Category  | Reading Date       | Range of Detections |
|--------------------|--------------------|---------------------|
| Division E         | 7/18/2019 10:43:11 | 0.06000 ppm         |
|                    | 7/18/2019 10:54:12 | 0.02000 ppm         |
|                    | 7/18/2019 10:57:18 | 0.07000 ppm         |
| Impacted Tank Farm | 7/18/2019 10:26:32 | 0.04000 ppm         |
|                    | 7/18/2019 10:30:55 | 0.11000 ppm         |

## Recent Benzene Detections

| Location Category  | Reading Date       | Range of Detections |
|--------------------|--------------------|---------------------|
| Division E         | 7/18/2019 12:35:30 | 0.02000 ppm         |
|                    | 7/18/2019 12:39:53 | 0.02000 ppm         |
| Impacted Tank Farm | 7/18/2019 12:09:00 | 0.04000 ppm         |
|                    | 7/18/2019 12:12:33 | 0.02000 ppm         |
|                    | 7/18/2019 12:57:11 | 0.02000 ppm         |

## Recent Benzene Detections

| Location Category  | Reading Date       | Range of Detections |
|--------------------|--------------------|---------------------|
| Division E         | 7/18/2019 13:34:34 | 0.04000 ppm         |
|                    | 7/18/2019 13:38:21 | 0.03000 ppm         |
|                    | 7/18/2019 13:42:26 | 0.02000 ppm         |
| Impacted Tank Farm | 7/18/2019 13:00:37 | 0.07000 ppm         |

## Recent Benzene Detections

| Location Category  | Reading Date       | Range of Detections |
|--------------------|--------------------|---------------------|
| Division E         | 7/18/2019 14:42:09 | 0.1900 ppm          |
| Impacted Tank Farm | 7/18/2019 14:08:35 | 0.0500 ppm          |
|                    |                    |                     |

## Recent Benzene Detections

| Location Category  | Reading Date       | Range of Detections |
|--------------------|--------------------|---------------------|
| Division E         | 7/18/2019 15:48:52 | 0.02000 ppm         |
| Impacted Tank Farm | 7/18/2019 15:29:42 | 0.02000 ppm         |

## Recent Benzene Detections

| Location Category  | Reading Date       | Range of Detections |
|--------------------|--------------------|---------------------|
| Division E         | 7/18/2019 16:00:25 | 0.04000 ppm         |
|                    | 7/18/2019 16:51:25 | 0.02000 ppm         |
|                    | 7/18/2019 16:59:09 | 0.05000 ppm         |
| Impacted Tank Farm | 7/18/2019 16:31:26 | 0.08000 ppm         |
|                    | 7/18/2019 16:36:22 | 0.08000 ppm         |

## Recent Benzene Detections

| Location Category  | Reading Date       | Range of Detections |
|--------------------|--------------------|---------------------|
| Division E         | 7/18/2019 17:02:36 | 0.0600 ppm          |
|                    | 7/18/2019 17:05:55 | 0.0300 ppm          |
|                    | 7/18/2019 17:57:09 | 0.0200 ppm          |
| Impacted Tank Farm | 7/18/2019 17:37:18 | 0.1700 ppm          |