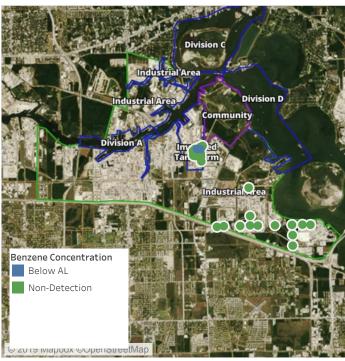

### Reading Date

7/18/2019 6:00:00 AM to 7/18/2019 7:00:00 AM



## Recent Benzene Detections

| Location Category | Reading Date       | Range of Detections |
|-------------------|--------------------|---------------------|
| Division E        | 7/18/2019 06:00:49 | 0.05000 ppm         |





### Reading Date

7/18/2019 7:00:00 AM to 7/18/2019 8:00:00 AM



Recent Benzene Detections





### Reading Date

7/18/2019 8:00:00 AM to 7/18/2019 9:00:00 AM



## Recent Benzene Detections

| Location Category | Reading Date       | Range of Detections |
|-------------------|--------------------|---------------------|
| Division E        | 7/18/2019 08:19:50 | 0.06000 ppm         |
|                   | 7/18/2019 08:25:54 | 0.08000 ppm         |
|                   | 7/18/2019 08:59:11 | 0.08000 ppm         |





### Reading Date

7/18/2019 9:00:00 AM to 7/18/2019 10:00:00 AM



## Recent Benzene Detections

| Location Category  | Reading Date       | Range of Detections |
|--------------------|--------------------|---------------------|
| Division E         | 7/18/2019 09:33:07 | 0.03000 ppm         |
|                    | 7/18/2019 09:39:10 | 0.06000 ppm         |
|                    | 7/18/2019 09:43:16 | 0.02000 ppm         |
|