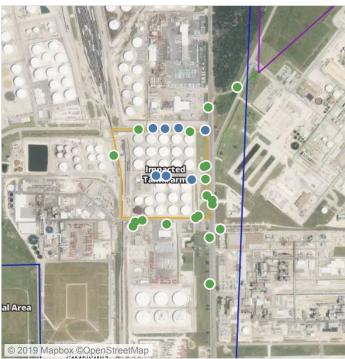

## Recent Benzene Detections

| Location Category | Reading Date       | Range of Detections |
|-------------------|--------------------|---------------------|
| Division E        | 7/18/2019 06:00:49 | 0.05000 ppm         |

## Recent Benzene Detections

| Location Category | Reading Date       | Range of Detections |
|-------------------|--------------------|---------------------|
| Division E        | 7/18/2019 08:19:50 | 0.06000 ppm         |
|                   | 7/18/2019 08:25:54 | 0.08000 ppm         |
|                   | 7/18/2019 08:59:11 | 0.08000 ppm         |

## Recent Benzene Detections

| Location Category  | Reading Date       | Range of Detections |
|--------------------|--------------------|---------------------|
| Division E         | 7/18/2019 09:33:07 | 0.03000 ppm         |
|                    | 7/18/2019 09:39:10 | 0.06000 ppm         |
|                    | 7/18/2019 09:43:16 | 0.02000 ppm         |
|                    | 7/18/2019 09:52:54 | 0.02000 ppm         |
| Impacted Tank Farm | 7/18/2019 09:01:46 | 0.04000 ppm         |
|                    | 7/18/2019 09:05:30 | 0.02000 ppm         |
|                    | 7/18/2019 09:10:00 | 0.08000 ppm         |

## Recent Benzene Detections

| Location Category  | Reading Date       | Range of Detections |
|--------------------|--------------------|---------------------|
| Division E         | 7/18/2019 10:43:11 | 0.06000 ppm         |
|                    | 7/18/2019 10:54:12 | 0.02000 ppm         |
|                    | 7/18/2019 10:57:18 | 0.07000 ppm         |
| Impacted Tank Farm | 7/18/2019 10:26:32 | 0.04000 ppm         |
|                    | 7/18/2019 10:30:55 | 0.11000 ppm         |

## Recent Benzene Detections

| Location Category | Reading Date       | Range of Detections |
|-------------------|--------------------|---------------------|
| Division E        | 7/18/2019 11:21:55 | 0.03000 ppm         |

## Recent Benzene Detections

| Location Category  | Reading Date       | Range of Detections |
|--------------------|--------------------|---------------------|
| Division E         | 7/18/2019 12:35:30 | 0.02000 ppm         |
|                    | 7/18/2019 12:39:53 | 0.02000 ppm         |
| Impacted Tank Farm | 7/18/2019 12:09:00 | 0.04000 ppm         |
|                    | 7/18/2019 12:12:33 | 0.02000 ppm         |
|                    | 7/18/2019 12:57:11 | 0.02000 ppm         |

## Recent Benzene Detections

| Location Category  | Reading Date       | Range of Detections |
|--------------------|--------------------|---------------------|
| Division E         | 7/18/2019 13:34:34 | 0.04000 ppm         |
|                    | 7/18/2019 13:38:21 | 0.03000 ppm         |
|                    | 7/18/2019 13:42:26 | 0.02000 ppm         |
| Impacted Tank Farm | 7/18/2019 13:00:37 | 0.07000 ppm         |

## Recent Benzene Detections

| Location Category  | Reading Date       | Range of Detections |
|--------------------|--------------------|---------------------|
| Division E         | 7/18/2019 14:42:09 | 0.1900 ppm          |
| Impacted Tank Farm | 7/18/2019 14:08:35 | 0.0500 ppm          |
|                    |                    |                     |

## Recent Benzene Detections

| Location Category  | Reading Date       | Range of Detections |
|--------------------|--------------------|---------------------|
| Division E         | 7/18/2019 15:48:52 | 0.02000 ppm         |
| Impacted Tank Farm | 7/18/2019 15:29:42 | 0.02000 ppm         |

## Recent Benzene Detections

| Location Category  | Reading Date       | Range of Detections |
|--------------------|--------------------|---------------------|
| Division E         | 7/18/2019 16:00:25 | 0.04000 ppm         |
|                    | 7/18/2019 16:51:25 | 0.02000 ppm         |
|                    | 7/18/2019 16:59:09 | 0.05000 ppm         |
| Impacted Tank Farm | 7/18/2019 16:31:26 | 0.08000 ppm         |
|                    | 7/18/2019 16:36:22 | 0.08000 ppm         |

## Recent Benzene Detections

| Location Category  | Reading Date       | Range of Detections |
|--------------------|--------------------|---------------------|
| Division E         | 7/18/2019 17:02:36 | 0.0600 ppm          |
|                    | 7/18/2019 17:05:55 | 0.0300 ppm          |
|                    | 7/18/2019 17:57:09 | 0.0200 ppm          |
| Impacted Tank Farm | 7/18/2019 17:37:18 | 0.1700 ppm          |