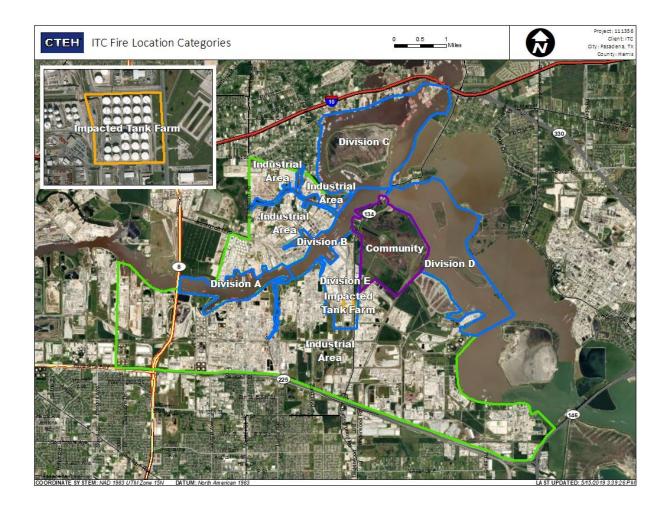

Date       | Range of Detections |
|--------------------|--------------------|---------------------|
| Division E         | 7/18/2019 15:48:52 | 0.02000 ppm         |
| Impacted Tank Farm | 7/18/2019 15:29:42 | 0.02000 ppm         |





### Reading Date

7/18/2019 4:00:00 PM to 7/18/2019 5:00:00 PM



## Recent Benzene Detections

| Location Category  | Reading Date       | Range of Detections |
|--------------------|--------------------|---------------------|
| Division E         | 7/18/2019 16:00:25 | 0.04000 ppm         |
|                    | 7/18/2019 16:51:25 | 0.02000 ppm         |
|                    | 7/18/2019 16:59:09 | 0.05000 ppm         |
| Impacted Tank Farm | 7/18/2019 16:31:26 | 0.08000 ppm         |
|                    | 7/18/2019 16:36:22 | 0.08000 ppm         |





### Reading Date

7/18/2019 5:00:00 PM to 7/18/2019 6:00:00 PM



## Recent Benzene Detections

| Location Category  | Reading Date       | Range of Detections |
|--------------------|--------------------|---------------------|
| Division E         | 7/18/2019 17:02:36 | 0.0600 ppm          |
|                    | 7/18/2019 17:05:55 | 0.0300 ppm          |
|                    | 7/18/2019 17:57:09 | 0.0200 ppm          |
| Impacted Tank Farm | 7/18/2019 17:37:18 | 0.1700 ppm          |