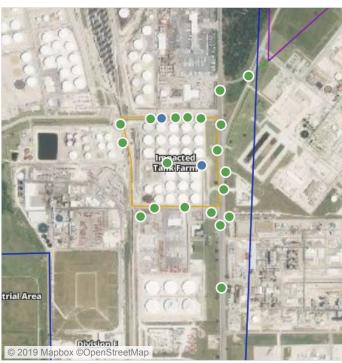

## Recent Benzene Detections

| Location Category | Reading Date       | Range of Detections |
|-------------------|--------------------|---------------------|
| Division E        | 7/18/2019 06:00:49 | 0.05000 ppm         |

## Recent Benzene Detections

| Location Category | Reading Date       | Range of Detections |
|-------------------|--------------------|---------------------|
| Division E        | 7/18/2019 08:19:50 | 0.06000 ppm         |
|                   | 7/18/2019 08:25:54 | 0.08000 ppm         |
|                   | 7/18/2019 08:59:11 | 0.08000 ppm         |

## Recent Benzene Detections

| Location Category  | Reading Date       | Range of Detections |
|--------------------|--------------------|---------------------|
| Division E         | 7/18/2019 09:33:07 | 0.03000 ppm         |
|                    | 7/18/2019 09:39:10 | 0.06000 ppm         |
|                    | 7/18/2019 09:43:16 | 0.02000 ppm         |
|                    | 7/18/2019 09:52:54 | 0.02000 ppm         |
| Impacted Tank Farm | 7/18/2019 09:01:46 | 0.04000 ppm         |
|                    | 7/18/2019 09:05:30 | 0.02000 ppm         |
|                    | 7/18/2019 09:10:00 | 0.08000 ppm         |

## Recent Benzene Detections

| Location Category  | Reading Date       | Range of Detections |
|--------------------|--------------------|---------------------|
| Division E         | 7/18/2019 10:43:11 | 0.06000 ppm         |
|                    | 7/18/2019 10:54:12 | 0.02000 ppm         |
|                    | 7/18/2019 10:57:18 | 0.07000 ppm         |
| Impacted Tank Farm | 7/18/2019 10:26:32 | 0.04000 ppm         |
|                    | 7/18/2019 10:30:55 | 0.11000 ppm         |

## Recent Benzene Detections

| Location Category  | Reading Date       | Range of Detections |
|--------------------|--------------------|---------------------|
| Division E         | 7/18/2019 12:35:30 | 0.02000 ppm         |
|                    | 7/18/2019 12:39:53 | 0.02000 ppm         |
| Impacted Tank Farm | 7/18/2019 12:09:00 | 0.04000 ppm         |
|                    | 7/18/2019 12:12:33 | 0.02000 ppm         |
|                    | 7/18/2019 12:57:11 | 0.02000 ppm         |

## Recent Benzene Detections

| Location Category  | Reading Date       | Range of Detections |
|--------------------|--------------------|---------------------|
| Division E         | 7/18/2019 13:34:34 | 0.04000 ppm         |
|                    | 7/18/2019 13:38:21 | 0.03000 ppm         |
|                    | 7/18/2019 13:42:26 | 0.02000 ppm         |
| Impacted Tank Farm | 7/18/2019 13:00:37 | 0.07000 ppm         |

## Recent Benzene Detections

| Location Category  | Reading Date       | Range of Detections |
|--------------------|--------------------|---------------------|
| Division E         | 7/18/2019 14:42:09 | 0.1900 ppm          |
| Impacted Tank Farm | 7/18/2019 14:08:35 | 0.0500 ppm          |
|                    |                    |                     |

## Recent Benzene Detections

| Location Category  | Reading Date       | Range of Detections |
|--------------------|--------------------|---------------------|
| Division E         | 7/18/2019 15:48:52 | 0.02000 ppm         |
| Impacted Tank Farm | 7/18/2019 15:29:42 | 0.02000 ppm         |

## Recent Benzene Detections

| Location Category  | Reading Date       | Range of Detections |
|--------------------|--------------------|---------------------|
| Division E         | 7/18/2019 16:00:25 | 0.04000 ppm         |
|                    | 7/18/2019 16:51:25 | 0.02000 ppm         |
|                    | 7/18/2019 16:59:09 | 0.05000 ppm         |
| Impacted Tank Farm | 7/18/2019 16:31:26 | 0.08000 ppm         |
|                    | 7/18/2019 16:36:22 | 0.08000 ppm         |

## Recent Benzene Detections

| Location Category  | Reading Date       | Range of Detections |
|--------------------|--------------------|---------------------|
| Division E         | 7/18/2019 17:02:36 | 0.0600 ppm          |
|                    | 7/18/2019 17:05:55 | 0.0300 ppm          |
|                    | 7/18/2019 17:57:09 | 0.0200 ppm          |
| Impacted Tank Farm | 7/18/2019 17:37:18 | 0.1700 ppm          |