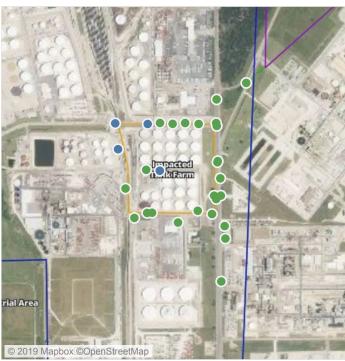

## Recent Benzene Detections

| Location Category | Reading Date       | Range of Detections |
|-------------------|--------------------|---------------------|
| Division E        | 7/18/2019 06:00:49 | 0.05000 ppm         |

## Recent Benzene Detections

| Location Category | Reading Date       | Range of Detections |
|-------------------|--------------------|---------------------|
| Division E        | 7/18/2019 08:19:50 | 0.06000 ppm         |
|                   | 7/18/2019 08:25:54 | 0.08000 ppm         |
|                   | 7/18/2019 08:59:11 | 0.08000 ppm         |

## Recent Benzene Detections

| Location Category  | Reading Date       | Range of Detections |
|--------------------|--------------------|---------------------|
| Division E         | 7/18/2019 09:33:07 | 0.03000 ppm         |
|                    | 7/18/2019 09:39:10 | 0.06000 ppm         |
|                    | 7/18/2019 09:43:16 | 0.02000 ppm         |
|                    | 7/18/2019 09:52:54 | 0.02000 ppm         |
| Impacted Tank Farm | 7/18/2019 09:01:46 | 0.04000 ppm         |
|                    | 7/18/2019 09:05:30 | 0.02000 ppm         |
|                    | 7/18/2019 09:10:00 | 0.08000 ppm         |

## Recent Benzene Detections

| Location Category  | Reading Date       | Range of Detections |
|--------------------|--------------------|---------------------|
| Division E         | 7/18/2019 10:43:11 | 0.06000 ppm         |
|                    | 7/18/2019 10:54:12 | 0.02000 ppm         |
|                    | 7/18/2019 10:57:18 | 0.07000 ppm         |
| Impacted Tank Farm | 7/18/2019 10:26:32 | 0.04000 ppm         |
|                    | 7/18/2019 10:30:55 | 0.11000 ppm         |

## Recent Benzene Detections

| Location Category | Reading Date       | Range of Detections |
|-------------------|--------------------|---------------------|
| Division E        | 7/18/2019 11:21:55 | 0.03000 ppm         |

## Recent Benzene Detections

| Location Category  | Reading Date       | Range of Detections |
|--------------------|--------------------|---------------------|
| Division E         | 7/18/2019 12:35:30 | 0.02000 ppm         |
|                    | 7/18/2019 12:39:53 | 0.02000 ppm         |
| Impacted Tank Farm | 7/18/2019 12:09:00 | 0.04000 ppm         |
|                    | 7/18/2019 12:12:33 | 0.02000 ppm         |
|                    | 7/18/2019 12:57:11 | 0.02000 ppm         |

## Recent Benzene Detections

| Location Category  | Reading Date       | Range of Detections |
|--------------------|--------------------|---------------------|
| Division E         | 7/18/2019 13:34:34 | 0.04000 ppm         |
|                    | 7/18/2019 13:38:21 | 0.03000 ppm         |
|                    | 7/18/2019 13:42:26 | 0.02000 ppm         |
| Impacted Tank Farm | 7/18/2019 13:00:37 | 0.07000 ppm         |

## Recent Benzene Detections

| Location Category  | Reading Date       | Range of Detections |
|--------------------|--------------------|---------------------|
| Division E         | 7/18/2019 14:42:09 | 0.1900 ppm          |
| Impacted Tank Farm | 7/18/2019 14:08:35 | 0.0500 ppm          |
|                    |                    |                     |

## Recent Benzene Detections

| Location Category  | Reading Date       | Range of Detections |
|--------------------|--------------------|---------------------|
| Division E         | 7/18/2019 15:48:52 | 0.02000 ppm         |
| Impacted Tank Farm | 7/18/2019 15:29:42 | 0.02000 ppm         |

## Recent Benzene Detections

| Location Category  | Reading Date       | Range of Detections |
|--------------------|--------------------|---------------------|
| Division E         | 7/18/2019 16:00:25 | 0.04000 ppm         |
|                    | 7/18/2019 16:51:25 | 0.02000 ppm         |
|                    | 7/18/2019 16:59:09 | 0.05000 ppm         |
| Impacted Tank Farm | 7/18/2019 16:31:26 | 0.08000 ppm         |
|                    | 7/18/2019 16:36:22 | 0.08000 ppm         |

## Recent Benzene Detections

| Location Category  | Reading Date       | Range of Detections |
|--------------------|--------------------|---------------------|
| Division E         | 7/18/2019 17:02:36 | 0.0600 ppm          |
|                    | 7/18/2019 17:05:55 | 0.0300 ppm          |
|                    | 7/18/2019 17:57:09 | 0.0200 ppm          |
| Impacted Tank Farm | 7/18/2019 17:37:18 | 0.1700 ppm          |