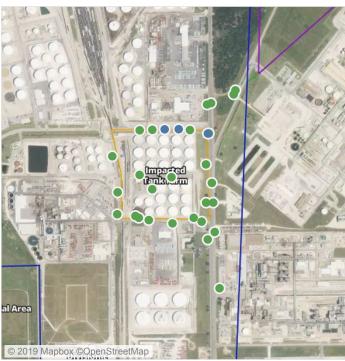

## Recent Benzene Detections

| Location Category | Reading Date       | Range of Detections |
|-------------------|--------------------|---------------------|
| Division E        | 7/18/2019 06:00:49 | 0.05000 ppm         |

## Recent Benzene Detections

| Location Category | Reading Date       | Range of Detections |
|-------------------|--------------------|---------------------|
| Division E        | 7/18/2019 08:19:50 | 0.06000 ppm         |
|                   | 7/18/2019 08:25:54 | 0.08000 ppm         |
|                   | 7/18/2019 08:59:11 | 0.08000 ppm         |

## Recent Benzene Detections

| Location Category  | Reading Date       | Range of Detections |
|--------------------|--------------------|---------------------|
| Division E         | 7/18/2019 09:33:07 | 0.03000 ppm         |
|                    | 7/18/2019 09:39:10 | 0.06000 ppm         |
|                    | 7/18/2019 09:43:16 | 0.02000 ppm         |
|                    | 7/18/2019 09:52:54 | 0.02000 ppm         |
| Impacted Tank Farm | 7/18/2019 09:01:46 | 0.04000 ppm         |
|                    | 7/18/2019 09:05:30 | 0.02000 ppm         |
|                    | 7/18/2019 09:10:00 | 0.08000 ppm         |

## Recent Benzene Detections

| Location Category  | Reading Date       | Range of Detections |
|--------------------|--------------------|---------------------|
| Division E         | 7/18/2019 10:43:11 | 0.06000 ppm         |
|                    | 7/18/2019 10:54:12 | 0.02000 ppm         |
|                    | 7/18/2019 10:57:18 | 0.07000 ppm         |
| Impacted Tank Farm | 7/18/2019 10:26:32 | 0.04000 ppm         |
|                    | 7/18/2019 10:30:55 | 0.11000 ppm         |

## Recent Benzene Detections

| Location Category | Reading Date       | Range of Detections |
|-------------------|--------------------|---------------------|
| Division E        | 7/18/2019 11:21:55 | 0.03000 ppm         |

## Recent Benzene Detections

| Location Category  | Reading Date       | Range of Detections |
|--------------------|--------------------|---------------------|
| Division E         | 7/18/2019 12:35:30 | 0.02000 ppm         |
|                    | 7/18/2019 12:39:53 | 0.02000 ppm         |
| Impacted Tank Farm | 7/18/2019 12:09:00 | 0.04000 ppm         |
|                    | 7/18/2019 12:12:33 | 0.02000 ppm         |
|                    | 7/18/2019 12:57:11 | 0.02000 ppm         |

## Recent Benzene Detections

| Location Category  | Reading Date       | Range of Detections |
|--------------------|--------------------|---------------------|
| Division E         | 7/18/2019 13:34:34 | 0.04000 ppm         |
|                    | 7/18/2019 13:38:21 | 0.03000 ppm         |
|                    | 7/18/2019 13:42:26 | 0.02000 ppm         |
| Impacted Tank Farm | 7/18/2019 13:00:37 | 0.07000 ppm         |

## Recent Benzene Detections

| Location Category  | Reading Date       | Range of Detections |
|--------------------|--------------------|---------------------|
| Division E         | 7/18/2019 14:42:09 | 0.1900 ppm          |
| Impacted Tank Farm | 7/18/2019 14:08:35 | 0.0500 ppm          |
|                    |                    |                     |

## Recent Benzene Detections

| Location Category  | Reading Date       | Range of Detections |
|--------------------|--------------------|---------------------|
| Division E         | 7/18/2019 15:48:52 | 0.02000 ppm         |
| Impacted Tank Farm | 7/18/2019 15:29:42 | 0.02000 ppm         |

## Recent Benzene Detections

| Location Category  | Reading Date       | Range of Detections |
|--------------------|--------------------|---------------------|
| Division E         | 7/18/2019 16:00:25 | 0.04000 ppm         |
|                    | 7/18/2019 16:51:25 | 0.02000 ppm         |
|                    | 7/18/2019 16:59:09 | 0.05000 ppm         |
| Impacted Tank Farm | 7/18/2019 16:31:26 | 0.08000 ppm         |
|                    | 7/18/2019 16:36:22 | 0.08000 ppm         |

## Recent Benzene Detections

| Location Category  | Reading Date       | Range of Detections |
|--------------------|--------------------|---------------------|
| Division E         | 7/18/2019 17:02:36 | 0.0600 ppm          |
|                    | 7/18/2019 17:05:55 | 0.0300 ppm          |
|                    | 7/18/2019 17:57:09 | 0.0200 ppm          |
| Impacted Tank Farm | 7/18/2019 17:37:18 | 0.1700 ppm          |