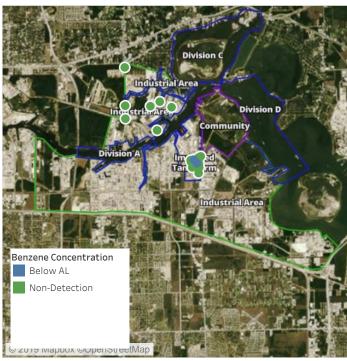

## Recent Benzene Detections

| Location Category | Reading Date       | Range of Detections |
|-------------------|--------------------|---------------------|
| Division E        | 7/18/2019 06:00:49 | 0.05000 ppm         |

## Recent Benzene Detections

| Location Category | Reading Date       | Range of Detections |
|-------------------|--------------------|---------------------|
| Division E        | 7/18/2019 08:19:50 | 0.06000 ppm         |
|                   | 7/18/2019 08:25:54 | 0.08000 ppm         |
|                   | 7/18/2019 08:59:11 | 0.08000 ppm         |

## Recent Benzene Detections

| Location Category  | Reading Date       | Range of Detections |
|--------------------|--------------------|---------------------|
| Division E         | 7/18/2019 09:33:07 | 0.03000 ppm         |
|                    | 7/18/2019 09:39:10 | 0.06000 ppm         |
|                    | 7/18/2019 09:43:16 | 0.02000 ppm         |
|                    | 7/18/2019 09:52:54 | 0.02000 ppm         |
| Impacted Tank Farm | 7/18/2019 09:01:46 | 0.04000 ppm         |
|                    | 7/18/2019 09:05:30 | 0.02000 ppm         |
|                    | 7/18/2019 09:10:00 | 0.08000 ppm         |

## Recent Benzene Detections

| Location Category  | Reading Date       | Range of Detections |
|--------------------|--------------------|---------------------|
| Division E         | 7/18/2019 10:43:11 | 0.06000 ppm         |
|                    | 7/18/2019 10:54:12 | 0.02000 ppm         |
|                    | 7/18/2019 10:57:18 | 0.07000 ppm         |
| Impacted Tank Farm | 7/18/2019 10:26:32 | 0.04000 ppm         |
|                    | 7/18/2019 10:30:55 | 0.11000 ppm         |

## Recent Benzene Detections

| Location Category | Reading Date       | Range of Detections |
|-------------------|--------------------|---------------------|
| Division E        | 7/18/2019 11:21:55 | 0.03000 ppm         |

## Recent Benzene Detections

| Location Category  | Reading Date       | Range of Detections |
|--------------------|--------------------|---------------------|
| Division E         | 7/18/2019 12:35:30 | 0.02000 ppm         |
|                    | 7/18/2019 12:39:53 | 0.02000 ppm         |
| Impacted Tank Farm | 7/18/2019 12:09:00 | 0.04000 ppm         |
|                    | 7/18/2019 12:12:33 | 0.02000 ppm         |
|                    | 7/18/2019 12:57:11 | 0.02000 ppm         |

## Recent Benzene Detections

| Location Category  | Reading Date       | Range of Detections |
|--------------------|--------------------|---------------------|
| Division E         | 7/18/2019 13:34:34 | 0.04000 ppm         |
|                    | 7/18/2019 13:38:21 | 0.03000 ppm         |
|                    | 7/18/2019 13:42:26 | 0.02000 ppm         |
| Impacted Tank Farm | 7/18/2019 13:00:37 | 0.07000 ppm         |

## Recent Benzene Detections

| Location Category  | Reading Date       | Range of Detections |
|--------------------|--------------------|---------------------|
| Division E         | 7/18/2019 14:42:09 | 0.1900 ppm          |
| Impacted Tank Farm | 7/18/2019 14:08:35 | 0.0500 ppm          |
|                    |                    |                     |

## Recent Benzene Detections

| Location Category  | Reading Date       | Range of Detections |
|--------------------|--------------------|---------------------|
| Division E         | 7/18/2019 15:48:52 | 0.02000 ppm         |
| Impacted Tank Farm | 7/18/2019 15:29:42 | 0.02000 ppm         |

## Recent Benzene Detections

| Location Category  | Reading Date       | Range of Detections |
|--------------------|--------------------|---------------------|
| Division E         | 7/18/2019 16:00:25 | 0.04000 ppm         |
|                    | 7/18/2019 16:51:25 | 0.02000 ppm         |
|                    | 7/18/2019 16:59:09 | 0.05000 ppm         |
| Impacted Tank Farm | 7/18/2019 16:31:26 | 0.08000 ppm         |
|                    | 7/18/2019 16:36:22 | 0.08000 ppm         |

## Recent Benzene Detections

| Location Category  | Reading Date       | Range of Detections |
|--------------------|--------------------|---------------------|
| Division E         | 7/18/2019 17:02:36 | 0.0600 ppm          |
|                    | 7/18/2019 17:05:55 | 0.0300 ppm          |
|                    | 7/18/2019 17:57:09 | 0.0200 ppm          |
| Impacted Tank Farm | 7/18/2019 17:37:18 | 0.1700 ppm          |