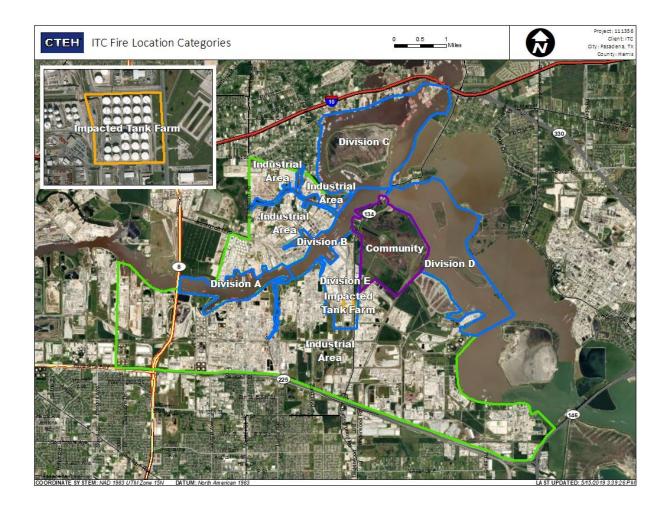

19 16:00:25 | 0.04000 ppm         |
|                    | 7/18/2019 16:51:25 | 0.02000 ppm         |
|                    | 7/18/2019 16:59:09 | 0.05000 ppm         |
| Impacted Tank Farm | 7/18/2019 16:31:26 | 0.08000 ppm         |
|                    | 7/18/2019 16:36:22 | 0.08000 ppm         |





### Reading Date

7/18/2019 5:00:00 PM to 7/18/2019 6:00:00 PM



## Recent Benzene Detections

| Location Category  | Reading Date       | Range of Detections |
|--------------------|--------------------|---------------------|
| Division E         | 7/18/2019 17:02:36 | 0.0600 ppm          |
|                    | 7/18/2019 17:05:55 | 0.0300 ppm          |
|                    | 7/18/2019 17:57:09 | 0.0200 ppm          |
| Impacted Tank Farm | 7/18/2019 17:37:18 | 0.1700 ppm          |