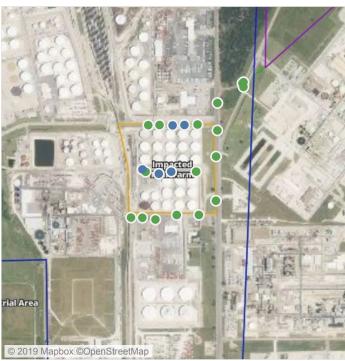

## Recent Benzene Detections

| Location Category  | Reading Date       | Range of Detections |
|--------------------|--------------------|---------------------|
| Division E         | 7/18/2019 09:33:07 | 0.03000 ppm         |
|                    | 7/18/2019 09:39:10 | 0.06000 ppm         |
|                    | 7/18/2019 09:43:16 | 0.02000 ppm         |
|                    | 7/18/2019 09:52:54 | 0.02000 ppm         |
| Impacted Tank Farm | 7/18/2019 09:01:46 | 0.04000 ppm         |
|                    | 7/18/2019 09:05:30 | 0.02000 ppm         |
|                    | 7/18/2019 09:10:00 | 0.08000 ppm         |

## Recent Benzene Detections

| Location Category  | Reading Date       | Range of Detections |
|--------------------|--------------------|---------------------|
| Division E         | 7/18/2019 10:43:11 | 0.06000 ppm         |
|                    | 7/18/2019 10:54:12 | 0.02000 ppm         |
|                    | 7/18/2019 10:57:18 | 0.07000 ppm         |
| Impacted Tank Farm | 7/18/2019 10:26:32 | 0.04000 ppm         |
|                    | 7/18/2019 10:30:55 | 0.11000 ppm         |

## Recent Benzene Detections

| Location Category  | Reading Date       | Range of Detections |
|--------------------|--------------------|---------------------|
| Division E         | 7/18/2019 12:35:30 | 0.02000 ppm         |
|                    | 7/18/2019 12:39:53 | 0.02000 ppm         |
| Impacted Tank Farm | 7/18/2019 12:09:00 | 0.04000 ppm         |
|                    | 7/18/2019 12:12:33 | 0.02000 ppm         |
|                    | 7/18/2019 12:57:11 | 0.02000 ppm         |

## Recent Benzene Detections

| Location Category  | Reading Date       | Range of Detections |
|--------------------|--------------------|---------------------|
| Division E         | 7/18/2019 13:34:34 | 0.04000 ppm         |
|                    | 7/18/2019 13:38:21 | 0.03000 ppm         |
|                    | 7/18/2019 13:42:26 | 0.02000 ppm         |
| Impacted Tank Farm | 7/18/2019 13:00:37 | 0.07000 ppm         |

## Recent Benzene Detections

| Location Category  | Reading Date       | Range of Detections |
|--------------------|--------------------|---------------------|
| Division E         | 7/18/2019 14:42:09 | 0.1900 ppm          |
| Impacted Tank Farm | 7/18/2019 14:08:35 | 0.0500 ppm          |
|                    |                    |                     |

## Recent Benzene Detections

| Location Category  | Reading Date       | Range of Detections |
|--------------------|--------------------|---------------------|
| Division E         | 7/18/2019 15:48:52 | 0.02000 ppm         |
| Impacted Tank Farm | 7/18/2019 15:29:42 | 0.02000 ppm         |

## Recent Benzene Detections

| Location Category  | Reading Date       | Range of Detections |
|--------------------|--------------------|---------------------|
| Division E         | 7/18/2019 16:00:25 | 0.04000 ppm         |
|                    | 7/18/2019 16:51:25 | 0.02000 ppm         |
|                    | 7/18/2019 16:59:09 | 0.05000 ppm         |
| Impacted Tank Farm | 7/18/2019 16:31:26 | 0.08000 ppm         |
|                    | 7/18/2019 16:36:22 | 0.08000 ppm         |

## Recent Benzene Detections

| Location Category  | Reading Date       | Range of Detections |
|--------------------|--------------------|---------------------|
| Division E         | 7/18/2019 17:02:36 | 0.0600 ppm          |
|                    | 7/18/2019 17:05:55 | 0.0300 ppm          |
|                    | 7/18/2019 17:57:09 | 0.0200 ppm          |
| Impacted Tank Farm | 7/18/2019 17:37:18 | 0.1700 ppm          |