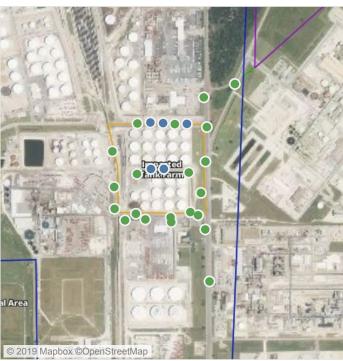

## Recent Benzene Detections

| Location Category  | Reading Date       | Range of Detections |
|--------------------|--------------------|---------------------|
| Division E         | 7/18/2019 09:33:07 | 0.03000 ppm         |
|                    | 7/18/2019 09:39:10 | 0.06000 ppm         |
|                    | 7/18/2019 09:43:16 | 0.02000 ppm         |
|                    | 7/18/2019 09:52:54 | 0.02000 ppm         |
| Impacted Tank Farm | 7/18/2019 09:01:46 | 0.04000 ppm         |
|                    | 7/18/2019 09:05:30 | 0.02000 ppm         |
|                    | 7/18/2019 09:10:00 | 0.08000 ppm         |

## Recent Benzene Detections

| Location Category  | Reading Date       | Range of Detections |
|--------------------|--------------------|---------------------|
| Division E         | 7/18/2019 10:43:11 | 0.06000 ppm         |
|                    | 7/18/2019 10:54:12 | 0.02000 ppm         |
|                    | 7/18/2019 10:57:18 | 0.07000 ppm         |
| Impacted Tank Farm | 7/18/2019 10:26:32 | 0.04000 ppm         |
|                    | 7/18/2019 10:30:55 | 0.11000 ppm         |

## Recent Benzene Detections

| Location Category  | Reading Date       | Range of Detections |
|--------------------|--------------------|---------------------|
| Division E         | 7/18/2019 12:35:30 | 0.02000 ppm         |
|                    | 7/18/2019 12:39:53 | 0.02000 ppm         |
| Impacted Tank Farm | 7/18/2019 12:09:00 | 0.04000 ppm         |
|                    | 7/18/2019 12:12:33 | 0.02000 ppm         |
|                    | 7/18/2019 12:57:11 | 0.02000 ppm         |

## Recent Benzene Detections

| Location Category  | Reading Date       | Range of Detections |
|--------------------|--------------------|---------------------|
| Division E         | 7/18/2019 13:34:34 | 0.04000 ppm         |
|                    | 7/18/2019 13:38:21 | 0.03000 ppm         |
|                    | 7/18/2019 13:42:26 | 0.02000 ppm         |
| Impacted Tank Farm | 7/18/2019 13:00:37 | 0.07000 ppm         |

## Recent Benzene Detections

| Location Category  | Reading Date       | Range of Detections |
|--------------------|--------------------|---------------------|
| Division E         | 7/18/2019 14:42:09 | 0.1900 ppm          |
| Impacted Tank Farm | 7/18/2019 14:08:35 | 0.0500 ppm          |
|                    |                    |                     |

## Recent Benzene Detections

| Location Category  | Reading Date       | Range of Detections |
|--------------------|--------------------|---------------------|
| Division E         | 7/18/2019 15:48:52 | 0.02000 ppm         |
| Impacted Tank Farm | 7/18/2019 15:29:42 | 0.02000 ppm         |

## Recent Benzene Detections

| Location Category  | Reading Date       | Range of Detections |
|--------------------|--------------------|---------------------|
| Division E         | 7/18/2019 16:00:25 | 0.04000 ppm         |
|                    | 7/18/2019 16:51:25 | 0.02000 ppm         |
|                    | 7/18/2019 16:59:09 | 0.05000 ppm         |
| Impacted Tank Farm | 7/18/2019 16:31:26 | 0.08000 ppm         |
|                    | 7/18/2019 16:36:22 | 0.08000 ppm         |

## Recent Benzene Detections

| Location Category  | Reading Date       | Range of Detections |
|--------------------|--------------------|---------------------|
| Division E         | 7/18/2019 17:02:36 | 0.0600 ppm          |
|                    | 7/18/2019 17:05:55 | 0.0300 ppm          |
|                    | 7/18/2019 17:57:09 | 0.0200 ppm          |
| Impacted Tank Farm | 7/18/2019 17:37:18 | 0.1700 ppm          |