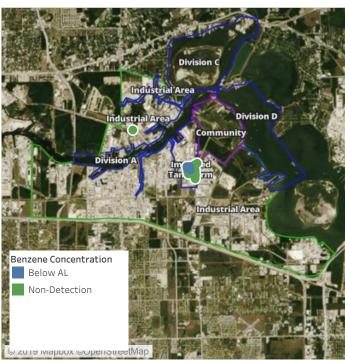

## Recent Benzene Detections

| Location Category | Reading Date       | Range of Detections |
|-------------------|--------------------|---------------------|
| Division E        | 7/18/2019 06:00:49 | 0.05000 ppm         |

## Recent Benzene Detections

| Location Category | Reading Date       | Range of Detections |
|-------------------|--------------------|---------------------|
| Division E        | 7/18/2019 08:19:50 | 0.06000 ppm         |
|                   | 7/18/2019 08:25:54 | 0.08000 ppm         |
|                   | 7/18/2019 08:59:11 | 0.08000 ppm         |

## Recent Benzene Detections

| Location Category  | Reading Date       | Range of Detections |
|--------------------|--------------------|---------------------|
| Division E         | 7/18/2019 09:33:07 | 0.03000 ppm         |
|                    | 7/18/2019 09:39:10 | 0.06000 ppm         |
|                    | 7/18/2019 09:43:16 | 0.02000 ppm         |
|                    | 7/18/2019 09:52:54 | 0.02000 ppm         |
| Impacted Tank Farm | 7/18/2019 09:01:46 | 0.04000 ppm         |
|                    | 7/18/2019 09:05:30 | 0.02000 ppm         |
|                    | 7/18/2019 09:10:00 | 0.08000 ppm         |

## Recent Benzene Detections

| Location Category  | Reading Date       | Range of Detections |
|--------------------|--------------------|---------------------|
| Division E         | 7/18/2019 10:43:11 | 0.06000 ppm         |
|                    | 7/18/2019 10:54:12 | 0.02000 ppm         |
|                    | 7/18/2019 10:57:18 | 0.07000 ppm         |
| Impacted Tank Farm | 7/18/2019 10:26:32 | 0.04000 ppm         |
|                    | 7/18/2019 10:30:55 | 0.11000 ppm         |

## Recent Benzene Detections

| Location Category | Reading Date       | Range of Detections |
|-------------------|--------------------|---------------------|
| Division E        | 7/18/2019 11:21:55 | 0.03000 ppm         |

## Recent Benzene Detections

| Location Category  | Reading Date       | Range of Detections |
|--------------------|--------------------|---------------------|
| Division E         | 7/18/2019 12:35:30 | 0.02000 ppm         |
|                    | 7/18/2019 12:39:53 | 0.02000 ppm         |
| Impacted Tank Farm | 7/18/2019 12:09:00 | 0.04000 ppm         |
|                    | 7/18/2019 12:12:33 | 0.02000 ppm         |
|                    | 7/18/2019 12:57:11 | 0.02000 ppm         |

## Recent Benzene Detections

| Location Category  | Reading Date       | Range of Detections |
|--------------------|--------------------|---------------------|
| Division E         | 7/18/2019 13:34:34 | 0.04000 ppm         |
|                    | 7/18/2019 13:38:21 | 0.03000 ppm         |
|                    | 7/18/2019 13:42:26 | 0.02000 ppm         |
| Impacted Tank Farm | 7/18/2019 13:00:37 | 0.07000 ppm         |

## Recent Benzene Detections

| Location Category  | Reading Date       | Range of Detections |
|--------------------|--------------------|---------------------|
| Division E         | 7/18/2019 14:42:09 | 0.1900 ppm          |
| Impacted Tank Farm | 7/18/2019 14:08:35 | 0.0500 ppm          |
|                    |                    |                     |

## Recent Benzene Detections

| Location Category  | Reading Date       | Range of Detections |
|--------------------|--------------------|---------------------|
| Division E         | 7/18/2019 15:48:52 | 0.02000 ppm         |
| Impacted Tank Farm | 7/18/2019 15:29:42 | 0.02000 ppm         |

## Recent Benzene Detections

| Location Category  | Reading Date       | Range of Detections |
|--------------------|--------------------|---------------------|
| Division E         | 7/18/2019 16:00:25 | 0.04000 ppm         |
|                    | 7/18/2019 16:51:25 | 0.02000 ppm         |
|                    | 7/18/2019 16:59:09 | 0.05000 ppm         |
| Impacted Tank Farm | 7/18/2019 16:31:26 | 0.08000 ppm         |
|                    | 7/18/2019 16:36:22 | 0.08000 ppm         |

## Recent Benzene Detections

| Location Category  | Reading Date       | Range of Detections |
|--------------------|--------------------|---------------------|
| Division E         | 7/18/2019 17:02:36 | 0.0600 ppm          |
|                    | 7/18/2019 17:05:55 | 0.0300 ppm          |
|                    | 7/18/2019 17:57:09 | 0.0200 ppm          |
| Impacted Tank Farm | 7/18/2019 17:37:18 | 0.1700 ppm          |