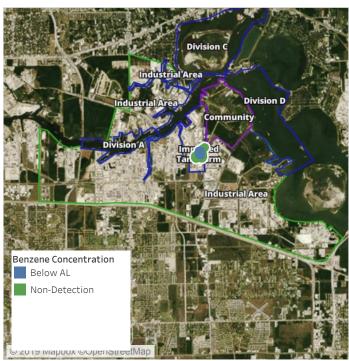

## Recent Benzene Detections

| Location Category | Reading Date       | Range of Detections |
|-------------------|--------------------|---------------------|
| Division E        | 7/18/2019 06:00:49 | 0.05000 ppm         |

## Recent Benzene Detections

| Location Category | Reading Date       | Range of Detections |
|-------------------|--------------------|---------------------|
| Division E        | 7/18/2019 08:19:50 | 0.06000 ppm         |
|                   | 7/18/2019 08:25:54 | 0.08000 ppm         |
|                   | 7/18/2019 08:59:11 | 0.08000 ppm         |

## Recent Benzene Detections

| Location Category  | Reading Date       | Range of Detections |
|--------------------|--------------------|---------------------|
| Division E         | 7/18/2019 09:33:07 | 0.03000 ppm         |
|                    | 7/18/2019 09:39:10 | 0.06000 ppm         |
|                    | 7/18/2019 09:43:16 | 0.02000 ppm         |
|                    | 7/18/2019 09:52:54 | 0.02000 ppm         |
| Impacted Tank Farm | 7/18/2019 09:01:46 | 0.04000 ppm         |
|                    | 7/18/2019 09:05:30 | 0.02000 ppm         |
|                    | 7/18/2019 09:10:00 | 0.08000 ppm         |

## Recent Benzene Detections

| Location Category  | Reading Date       | Range of Detections |
|--------------------|--------------------|---------------------|
| Division E         | 7/18/2019 10:43:11 | 0.06000 ppm         |
|                    | 7/18/2019 10:54:12 | 0.02000 ppm         |
|                    | 7/18/2019 10:57:18 | 0.07000 ppm         |
| Impacted Tank Farm | 7/18/2019 10:26:32 | 0.04000 ppm         |
|                    | 7/18/2019 10:30:55 | 0.11000 ppm         |

## Recent Benzene Detections

| Location Category | Reading Date       | Range of Detections |
|-------------------|--------------------|---------------------|
| Division E        | 7/18/2019 11:21:55 | 0.03000 ppm         |

## Recent Benzene Detections

| Location Category  | Reading Date       | Range of Detections |
|--------------------|--------------------|---------------------|
| Division E         | 7/18/2019 12:35:30 | 0.02000 ppm         |
|                    | 7/18/2019 12:39:53 | 0.02000 ppm         |
| Impacted Tank Farm | 7/18/2019 12:09:00 | 0.04000 ppm         |
|                    | 7/18/2019 12:12:33 | 0.02000 ppm         |
|                    | 7/18/2019 12:57:11 | 0.02000 ppm         |

## Recent Benzene Detections

| Location Category  | Reading Date       | Range of Detections |
|--------------------|--------------------|---------------------|
| Division E         | 7/18/2019 13:34:34 | 0.04000 ppm         |
|                    | 7/18/2019 13:38:21 | 0.03000 ppm         |
|                    | 7/18/2019 13:42:26 | 0.02000 ppm         |
| Impacted Tank Farm | 7/18/2019 13:00:37 | 0.07000 ppm         |

## Recent Benzene Detections

| Location Category  | Reading Date       | Range of Detections |
|--------------------|--------------------|---------------------|
| Division E         | 7/18/2019 14:42:09 | 0.1900 ppm          |
| Impacted Tank Farm | 7/18/2019 14:08:35 | 0.0500 ppm          |
|                    |                    |                     |

## Recent Benzene Detections

| Location Category  | Reading Date       | Range of Detections |
|--------------------|--------------------|---------------------|
| Division E         | 7/18/2019 15:48:52 | 0.02000 ppm         |
| Impacted Tank Farm | 7/18/2019 15:29:42 | 0.02000 ppm         |

## Recent Benzene Detections

| Location Category  | Reading Date       | Range of Detections |
|--------------------|--------------------|---------------------|
| Division E         | 7/18/2019 16:00:25 | 0.04000 ppm         |
|                    | 7/18/2019 16:51:25 | 0.02000 ppm         |
|                    | 7/18/2019 16:59:09 | 0.05000 ppm         |
| Impacted Tank Farm | 7/18/2019 16:31:26 | 0.08000 ppm         |
|                    | 7/18/2019 16:36:22 | 0.08000 ppm         |

## Recent Benzene Detections

| Location Category  | Reading Date       | Range of Detections |
|--------------------|--------------------|---------------------|
| Division E         | 7/18/2019 17:02:36 | 0.0600 ppm          |
|                    | 7/18/2019 17:05:55 | 0.0300 ppm          |
|                    | 7/18/2019 17:57:09 | 0.0200 ppm          |
| Impacted Tank Farm | 7/18/2019 17:37:18 | 0.1700 ppm          |