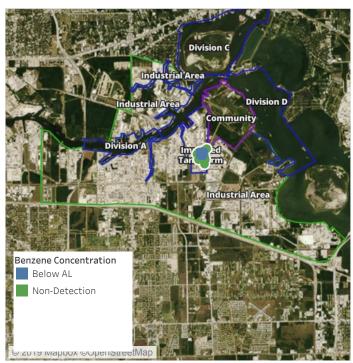

## Recent Benzene Detections

| Location Category | Reading Date       | Range of Detections |
|-------------------|--------------------|---------------------|
| Division E        | 7/18/2019 06:00:49 | 0.05000 ppm         |

## Recent Benzene Detections

| Location Category | Reading Date       | Range of Detections |
|-------------------|--------------------|---------------------|
| Division E        | 7/18/2019 08:19:50 | 0.06000 ppm         |
|                   | 7/18/2019 08:25:54 | 0.08000 ppm         |
|                   | 7/18/2019 08:59:11 | 0.08000 ppm         |

## Recent Benzene Detections

| Location Category  | Reading Date       | Range of Detections |
|--------------------|--------------------|---------------------|
| Division E         | 7/18/2019 09:33:07 | 0.03000 ppm         |
|                    | 7/18/2019 09:39:10 | 0.06000 ppm         |
|                    | 7/18/2019 09:43:16 | 0.02000 ppm         |
|                    | 7/18/2019 09:52:54 | 0.02000 ppm         |
| Impacted Tank Farm | 7/18/2019 09:01:46 | 0.04000 ppm         |
|                    | 7/18/2019 09:05:30 | 0.02000 ppm         |
|                    | 7/18/2019 09:10:00 | 0.08000 ppm         |

## Recent Benzene Detections

| Location Category  | Reading Date       | Range of Detections |
|--------------------|--------------------|---------------------|
| Division E         | 7/18/2019 10:43:11 | 0.06000 ppm         |
|                    | 7/18/2019 10:54:12 | 0.02000 ppm         |
|                    | 7/18/2019 10:57:18 | 0.07000 ppm         |
| Impacted Tank Farm | 7/18/2019 10:26:32 | 0.04000 ppm         |
|                    | 7/18/2019 10:30:55 | 0.11000 ppm         |

## Recent Benzene Detections

| Location Category | Reading Date       | Range of Detections |
|-------------------|--------------------|---------------------|
| Division E        | 7/18/2019 11:21:55 | 0.03000 ppm         |

## Recent Benzene Detections

| Location Category  | Reading Date       | Range of Detections |
|--------------------|--------------------|---------------------|
| Division E         | 7/18/2019 12:35:30 | 0.02000 ppm         |
|                    | 7/18/2019 12:39:53 | 0.02000 ppm         |
| Impacted Tank Farm | 7/18/2019 12:09:00 | 0.04000 ppm         |
|                    | 7/18/2019 12:12:33 | 0.02000 ppm         |
|                    | 7/18/2019 12:57:11 | 0.02000 ppm         |

## Recent Benzene Detections

| Location Category  | Reading Date       | Range of Detections |
|--------------------|--------------------|---------------------|
| Division E         | 7/18/2019 13:34:34 | 0.04000 ppm         |
|                    | 7/18/2019 13:38:21 | 0.03000 ppm         |
|                    | 7/18/2019 13:42:26 | 0.02000 ppm         |
| Impacted Tank Farm | 7/18/2019 13:00:37 | 0.07000 ppm         |

## Recent Benzene Detections

| Location Category  | Reading Date       | Range of Detections |
|--------------------|--------------------|---------------------|
| Division E         | 7/18/2019 14:42:09 | 0.1900 ppm          |
| Impacted Tank Farm | 7/18/2019 14:08:35 | 0.0500 ppm          |
|                    |                    |                     |

## Recent Benzene Detections

| Location Category  | Reading Date       | Range of Detections |
|--------------------|--------------------|---------------------|
| Division E         | 7/18/2019 15:48:52 | 0.02000 ppm         |
| Impacted Tank Farm | 7/18/2019 15:29:42 | 0.02000 ppm         |

## Recent Benzene Detections

| Location Category  | Reading Date       | Range of Detections |
|--------------------|--------------------|---------------------|
| Division E         | 7/18/2019 16:00:25 | 0.04000 ppm         |
|                    | 7/18/2019 16:51:25 | 0.02000 ppm         |
|                    | 7/18/2019 16:59:09 | 0.05000 ppm         |
| Impacted Tank Farm | 7/18/2019 16:31:26 | 0.08000 ppm         |
|                    | 7/18/2019 16:36:22 | 0.08000 ppm         |

## Recent Benzene Detections

| Location Category  | Reading Date       | Range of Detections |
|--------------------|--------------------|---------------------|
| Division E         | 7/18/2019 17:02:36 | 0.0600 ppm          |
|                    | 7/18/2019 17:05:55 | 0.0300 ppm          |
|                    | 7/18/2019 17:57:09 | 0.0200 ppm          |
| Impacted Tank Farm | 7/18/2019 17:37:18 | 0.1700 ppm          |