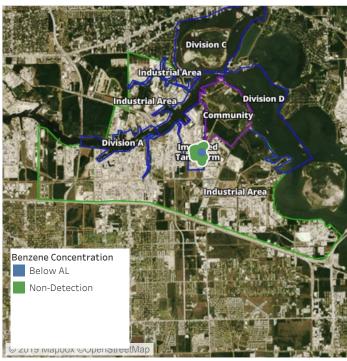

## Recent Benzene Detections

| Location Category | Reading Date       | Range of Detections |
|-------------------|--------------------|---------------------|
| Division E        | 7/18/2019 06:00:49 | 0.05000 ppm         |

## Recent Benzene Detections

| Location Category | Reading Date       | Range of Detections |
|-------------------|--------------------|---------------------|
| Division E        | 7/18/2019 08:19:50 | 0.06000 ppm         |
|                   | 7/18/2019 08:25:54 | 0.08000 ppm         |
|                   | 7/18/2019 08:59:11 | 0.08000 ppm         |

## Recent Benzene Detections

| Location Category  | Reading Date       | Range of Detections |
|--------------------|--------------------|---------------------|
| Division E         | 7/18/2019 09:33:07 | 0.03000 ppm         |
|                    | 7/18/2019 09:39:10 | 0.06000 ppm         |
|                    | 7/18/2019 09:43:16 | 0.02000 ppm         |
|                    | 7/18/2019 09:52:54 | 0.02000 ppm         |
| Impacted Tank Farm | 7/18/2019 09:01:46 | 0.04000 ppm         |
|                    | 7/18/2019 09:05:30 | 0.02000 ppm         |
|                    | 7/18/2019 09:10:00 | 0.08000 ppm         |

## Recent Benzene Detections

| Location Category  | Reading Date       | Range of Detections |
|--------------------|--------------------|---------------------|
| Division E         | 7/18/2019 10:43:11 | 0.06000 ppm         |
|                    | 7/18/2019 10:54:12 | 0.02000 ppm         |
|                    | 7/18/2019 10:57:18 | 0.07000 ppm         |
| Impacted Tank Farm | 7/18/2019 10:26:32 | 0.04000 ppm         |
|                    | 7/18/2019 10:30:55 | 0.11000 ppm         |

## Recent Benzene Detections

| Location Category | Reading Date       | Range of Detections |
|-------------------|--------------------|---------------------|
| Division E        | 7/18/2019 11:21:55 | 0.03000 ppm         |

## Recent Benzene Detections

| Location Category  | Reading Date       | Range of Detections |
|--------------------|--------------------|---------------------|
| Division E         | 7/18/2019 12:35:30 | 0.02000 ppm         |
|                    | 7/18/2019 12:39:53 | 0.02000 ppm         |
| Impacted Tank Farm | 7/18/2019 12:09:00 | 0.04000 ppm         |
|                    | 7/18/2019 12:12:33 | 0.02000 ppm         |
|                    | 7/18/2019 12:57:11 | 0.02000 ppm         |

## Recent Benzene Detections

| Location Category  | Reading Date       | Range of Detections |
|--------------------|--------------------|---------------------|
| Division E         | 7/18/2019 13:34:34 | 0.04000 ppm         |
|                    | 7/18/2019 13:38:21 | 0.03000 ppm         |
|                    | 7/18/2019 13:42:26 | 0.02000 ppm         |
| Impacted Tank Farm | 7/18/2019 13:00:37 | 0.07000 ppm         |

## Recent Benzene Detections

| Location Category  | Reading Date       | Range of Detections |
|--------------------|--------------------|---------------------|
| Division E         | 7/18/2019 14:42:09 | 0.1900 ppm          |
| Impacted Tank Farm | 7/18/2019 14:08:35 | 0.0500 ppm          |
|                    |                    |                     |

## Recent Benzene Detections

| Location Category  | Reading Date       | Range of Detections |
|--------------------|--------------------|---------------------|
| Division E         | 7/18/2019 15:48:52 | 0.02000 ppm         |
| Impacted Tank Farm | 7/18/2019 15:29:42 | 0.02000 ppm         |

## Recent Benzene Detections

| Location Category  | Reading Date       | Range of Detections |
|--------------------|--------------------|---------------------|
| Division E         | 7/18/2019 16:00:25 | 0.04000 ppm         |
|                    | 7/18/2019 16:51:25 | 0.02000 ppm         |
|                    | 7/18/2019 16:59:09 | 0.05000 ppm         |
| Impacted Tank Farm | 7/18/2019 16:31:26 | 0.08000 ppm         |
|                    | 7/18/2019 16:36:22 | 0.08000 ppm         |

## Recent Benzene Detections

| Location Category  | Reading Date       | Range of Detections |
|--------------------|--------------------|---------------------|
| Division E         | 7/18/2019 17:02:36 | 0.0600 ppm          |
|                    | 7/18/2019 17:05:55 | 0.0300 ppm          |
|                    | 7/18/2019 17:57:09 | 0.0200 ppm          |
| Impacted Tank Farm | 7/18/2019 17:37:18 | 0.1700 ppm          |