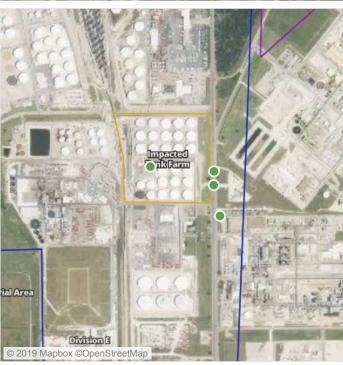

## Recent Benzene Detections

| Location Category | Reading Date       | Range of Detections |
|-------------------|--------------------|---------------------|
| Division E        | 7/18/2019 06:00:49 | 0.05000 ppm         |

## Recent Benzene Detections

| Location Category | Reading Date       | Range of Detections |
|-------------------|--------------------|---------------------|
| Division E        | 7/18/2019 08:19:50 | 0.06000 ppm         |
|                   | 7/18/2019 08:25:54 | 0.08000 ppm         |
|                   | 7/18/2019 08:59:11 | 0.08000 ppm         |

## Recent Benzene Detections

| Location Category  | Reading Date       | Range of Detections |
|--------------------|--------------------|---------------------|
| Division E         | 7/18/2019 09:33:07 | 0.03000 ppm         |
|                    | 7/18/2019 09:39:10 | 0.06000 ppm         |
|                    | 7/18/2019 09:43:16 | 0.02000 ppm         |
|                    | 7/18/2019 09:52:54 | 0.02000 ppm         |
| Impacted Tank Farm | 7/18/2019 09:01:46 | 0.04000 ppm         |
|                    | 7/18/2019 09:05:30 | 0.02000 ppm         |
|                    | 7/18/2019 09:10:00 | 0.08000 ppm         |

## Recent Benzene Detections

| Location Category  | Reading Date       | Range of Detections |
|--------------------|--------------------|---------------------|
| Division E         | 7/18/2019 10:43:11 | 0.06000 ppm         |
|                    | 7/18/2019 10:54:12 | 0.02000 ppm         |
|                    | 7/18/2019 10:57:18 | 0.07000 ppm         |
| Impacted Tank Farm | 7/18/2019 10:26:32 | 0.04000 ppm         |
|                    | 7/18/2019 10:30:55 | 0.11000 ppm         |

## Recent Benzene Detections

| Location Category | Reading Date       | Range of Detections |
|-------------------|--------------------|---------------------|
| Division E        | 7/18/2019 11:21:55 | 0.03000 ppm         |

## Recent Benzene Detections

| Location Category  | Reading Date       | Range of Detections |
|--------------------|--------------------|---------------------|
| Division E         | 7/18/2019 12:35:30 | 0.02000 ppm         |
|                    | 7/18/2019 12:39:53 | 0.02000 ppm         |
| Impacted Tank Farm | 7/18/2019 12:09:00 | 0.04000 ppm         |
|                    | 7/18/2019 12:12:33 | 0.02000 ppm         |
|                    | 7/18/2019 12:57:11 | 0.02000 ppm         |

## Recent Benzene Detections

| Location Category  | Reading Date       | Range of Detections |
|--------------------|--------------------|---------------------|
| Division E         | 7/18/2019 13:34:34 | 0.04000 ppm         |
|                    | 7/18/2019 13:38:21 | 0.03000 ppm         |
|                    | 7/18/2019 13:42:26 | 0.02000 ppm         |
| Impacted Tank Farm | 7/18/2019 13:00:37 | 0.07000 ppm         |

## Recent Benzene Detections

| Location Category  | Reading Date       | Range of Detections |
|--------------------|--------------------|---------------------|
| Division E         | 7/18/2019 14:42:09 | 0.1900 ppm          |
| Impacted Tank Farm | 7/18/2019 14:08:35 | 0.0500 ppm          |
|                    |                    |                     |

## Recent Benzene Detections

| Location Category  | Reading Date       | Range of Detections |
|--------------------|--------------------|---------------------|
| Division E         | 7/18/2019 15:48:52 | 0.02000 ppm         |
| Impacted Tank Farm | 7/18/2019 15:29:42 | 0.02000 ppm         |

## Recent Benzene Detections

| Location Category  | Reading Date       | Range of Detections |
|--------------------|--------------------|---------------------|
| Division E         | 7/18/2019 16:00:25 | 0.04000 ppm         |
|                    | 7/18/2019 16:51:25 | 0.02000 ppm         |
|                    | 7/18/2019 16:59:09 | 0.05000 ppm         |
| Impacted Tank Farm | 7/18/2019 16:31:26 | 0.08000 ppm         |
|                    | 7/18/2019 16:36:22 | 0.08000 ppm         |

## Recent Benzene Detections

| Location Category  | Reading Date       | Range of Detections |
|--------------------|--------------------|---------------------|
| Division E         | 7/18/2019 17:02:36 | 0.0600 ppm          |
|                    | 7/18/2019 17:05:55 | 0.0300 ppm          |
|                    | 7/18/2019 17:57:09 | 0.0200 ppm          |
| Impacted Tank Farm | 7/18/2019 17:37:18 | 0.1700 ppm          |