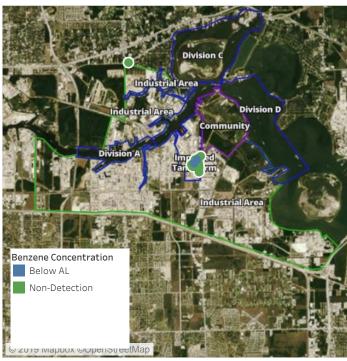

## Recent Benzene Detections

| Location Category | Reading Date       | Range of Detections |
|-------------------|--------------------|---------------------|
| Division E        | 7/18/2019 06:00:49 | 0.05000 ppm         |

## Recent Benzene Detections

| Location Category | Reading Date       | Range of Detections |
|-------------------|--------------------|---------------------|
| Division E        | 7/18/2019 08:19:50 | 0.06000 ppm         |
|                   | 7/18/2019 08:25:54 | 0.08000 ppm         |
|                   | 7/18/2019 08:59:11 | 0.08000 ppm         |

## Recent Benzene Detections

| Location Category  | Reading Date       | Range of Detections |
|--------------------|--------------------|---------------------|
| Division E         | 7/18/2019 09:33:07 | 0.03000 ppm         |
|                    | 7/18/2019 09:39:10 | 0.06000 ppm         |
|                    | 7/18/2019 09:43:16 | 0.02000 ppm         |
|                    | 7/18/2019 09:52:54 | 0.02000 ppm         |
| Impacted Tank Farm | 7/18/2019 09:01:46 | 0.04000 ppm         |
|                    | 7/18/2019 09:05:30 | 0.02000 ppm         |
|                    | 7/18/2019 09:10:00 | 0.08000 ppm         |

## Recent Benzene Detections

| Location Category  | Reading Date       | Range of Detections |
|--------------------|--------------------|---------------------|
| Division E         | 7/18/2019 10:43:11 | 0.06000 ppm         |
|                    | 7/18/2019 10:54:12 | 0.02000 ppm         |
|                    | 7/18/2019 10:57:18 | 0.07000 ppm         |
| Impacted Tank Farm | 7/18/2019 10:26:32 | 0.04000 ppm         |
|                    | 7/18/2019 10:30:55 | 0.11000 ppm         |

## Recent Benzene Detections

| Location Category | Reading Date       | Range of Detections |
|-------------------|--------------------|---------------------|
| Division E        | 7/18/2019 11:21:55 | 0.03000 ppm         |

## Recent Benzene Detections

| Location Category  | Reading Date       | Range of Detections |
|--------------------|--------------------|---------------------|
| Division E         | 7/18/2019 12:35:30 | 0.02000 ppm         |
|                    | 7/18/2019 12:39:53 | 0.02000 ppm         |
| Impacted Tank Farm | 7/18/2019 12:09:00 | 0.04000 ppm         |
|                    | 7/18/2019 12:12:33 | 0.02000 ppm         |
|                    | 7/18/2019 12:57:11 | 0.02000 ppm         |

## Recent Benzene Detections

| Location Category  | Reading Date       | Range of Detections |
|--------------------|--------------------|---------------------|
| Division E         | 7/18/2019 13:34:34 | 0.04000 ppm         |
|                    | 7/18/2019 13:38:21 | 0.03000 ppm         |
|                    | 7/18/2019 13:42:26 | 0.02000 ppm         |
| Impacted Tank Farm | 7/18/2019 13:00:37 | 0.07000 ppm         |

## Recent Benzene Detections

| Location Category  | Reading Date       | Range of Detections |
|--------------------|--------------------|---------------------|
| Division E         | 7/18/2019 14:42:09 | 0.1900 ppm          |
| Impacted Tank Farm | 7/18/2019 14:08:35 | 0.0500 ppm          |
|                    |                    |                     |

## Recent Benzene Detections

| Location Category  | Reading Date       | Range of Detections |
|--------------------|--------------------|---------------------|
| Division E         | 7/18/2019 15:48:52 | 0.02000 ppm         |
| Impacted Tank Farm | 7/18/2019 15:29:42 | 0.02000 ppm         |

## Recent Benzene Detections

| Location Category  | Reading Date       | Range of Detections |
|--------------------|--------------------|---------------------|
| Division E         | 7/18/2019 16:00:25 | 0.04000 ppm         |
|                    | 7/18/2019 16:51:25 | 0.02000 ppm         |
|                    | 7/18/2019 16:59:09 | 0.05000 ppm         |
| Impacted Tank Farm | 7/18/2019 16:31:26 | 0.08000 ppm         |
|                    | 7/18/2019 16:36:22 | 0.08000 ppm         |

## Recent Benzene Detections

| Location Category  | Reading Date       | Range of Detections |
|--------------------|--------------------|---------------------|
| Division E         | 7/18/2019 17:02:36 | 0.0600 ppm          |
|                    | 7/18/2019 17:05:55 | 0.0300 ppm          |
|                    | 7/18/2019 17:57:09 | 0.0200 ppm          |
| Impacted Tank Farm | 7/18/2019 17:37:18 | 0.1700 ppm          |