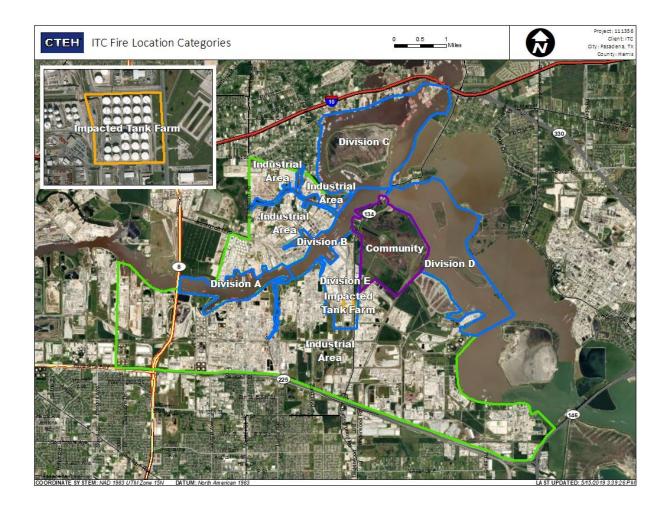

### Reading Date

7/18/2019 6:00:00 AM to 7/18/2019 7:00:00 AM



## Recent Benzene Detections

| Location Category | Reading Date       | Range of Detections |
|-------------------|--------------------|---------------------|
| Division E        | 7/18/2019 06:00:49 | 0.05000 ppm         |





### Reading Date

7/18/2019 7:00:00 AM to 7/18/2019 8:00:00 AM



Recent Benzene Detections





### Reading Date

7/18/2019 8:00:00 AM to 7/18/2019 9:00:00 AM



## Recent Benzene Detections

| Location Category | Reading Date       | Range of Detections |
|-------------------|--------------------|---------------------|
| Division E        | 7/18/2019 08:19:50 | 0.06000 ppm         |
|                   | 7/18/2019 08:25:54 | 0.08000 ppm         |
|                   | 7/18/2019 08:59:11 | 0.08000 ppm         |





### Reading Date

7/18/2019 9:00:00 AM to 7/18/2019 10:00:00 AM



## Recent Benzene Detections

| Location Category  | Reading Date       | Range of Detections |
|--------------------|--------------------|---------------------|
| Division E         | 7/18/2019 09:33:07 | 0.