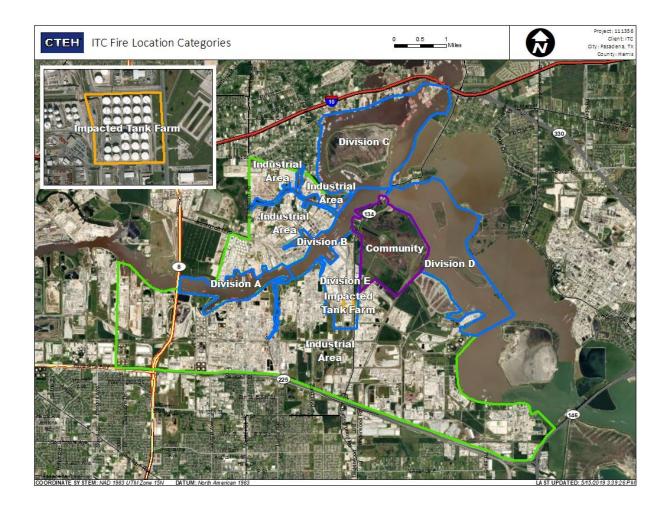

AM



## Recent Benzene Detections

| Location Category  | Reading Date       | Range of Detections |
|--------------------|--------------------|---------------------|
| Division E         | 7/18/2019 10:43:11 | 0.06000 ppm         |
|                    | 7/18/2019 10:54:12 | 0.02000 ppm         |
|                    | 7/18/2019 10:57:18 | 0.07000 ppm         |
| Impacted Tank Farm | 7/18/2019 10:26:32 | 0.04000 ppm         |
|                    | 7/18/2019 10:30:55 | 0.11000 ppm         |





### Reading Date

7/18/2019 11:00:00 AM to 7/18/2019 12:00:00 PM



## Recent Benzene Detections

| Location Category | Reading Date       | Range of Detections |
|-------------------|--------------------|---------------------|
| Division E        | 7/18/2019 11:21:55 | 0.03000 ppm         |





### Reading Date

7/18/2019 12:00:00 PM to 7/18/2019 1:00:00 PM



## Recent Benzene Detections

| Location Category  | Reading Date       | Range of Detections |
|--------------------|--------------------|---------------------|
| Division E         | 7/18/2019 12:35:30 | 0.02000 ppm         |
|                    | 7/18/2019 12:39:53 | 0.02000 ppm         |
| Impacted Tank Farm | 7/18/2019 12:09:00 | 0.04000 ppm         |
|                    | 7/18/2019 12:12:33 | 0.02000 ppm         |
|                    | 7/18/2019 12:57:11 | 0.02000 ppm         |





### Reading Date

7/18/2019 1:00:00 PM to 7/18/2019 2:00:00 PM



## Recent Benzene Detections

| Location Category  | Reading Date       | Range of Detections |
|--------------------|--------------------|---------------------|
| Divi