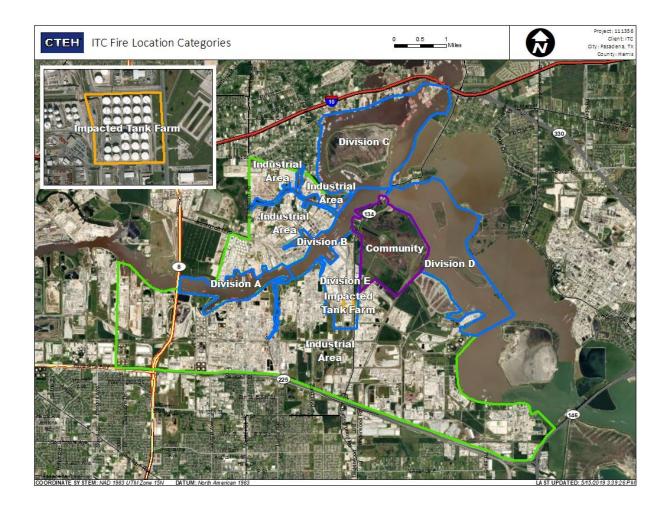

## Recent Benzene Detections

| Location Category | Reading Date       | Range of Detections |
|-------------------|--------------------|---------------------|
| Division E        | 7/18/2019 06:00:49 | 0.05000 ppm         |

## Recent Benzene Detections

| Location Category | Reading Date       | Range of Detections |
|-------------------|--------------------|---------------------|
| Division E        | 7/18/2019 08:19:50 | 0.06000 ppm         |
|                   | 7/18/2019 08:25:54 | 0.08000 ppm         |
|                   | 7/18/2019 08:59:11 | 0.08000 ppm         |

## Recent Benzene Detections

| Location Category  | Reading Date       | Range of Detections |
|--------------------|--------------------|---------------------|
| Division E         | 7/18/2019 09:33:07 | 0.03000 ppm         |
|                    | 7/18/2019 09:39:10 | 0.06000 ppm         |
|                    | 7/18/2019 09:43:16 | 0.02000 ppm         |
|                    | 7/18/2019 09:52:54 | 0.02000 ppm         |
| Impacted Tank Farm | 7/18/2019 09:01:46 | 0.04000 ppm         |
|                    | 7/18/2019 09:05:30 | 0.02000 ppm         |
|                    | 7/18/2019 09:10:00 | 0.08000 ppm         |

## Recent Benzene Detections

| Location Category  | Reading Date       | Range of Detections |
|--------------------|--------------------|---------------------|
| Division E         | 7/18/2019 10:43:11 | 0.06000 ppm         |
|                    | 7/18/2019 10:54:12 | 0.02000 ppm         |
|                    | 7/18/2019 10:57:18 | 0.07000 ppm         |
| Impacted Tank Farm | 7/18/2019 10:26:32 | 0.04000 ppm         |
|                    | 7/18/2019 10:30:55 | 0.11000 ppm         |

## Recent Benzene Detections

| Location Category | Reading Date       | Range of Detections |
|-------------------|--------------------|---------------------|
| Division E        | 7/18/2019 11:21:55 | 0.03000 ppm         |

## Recent Benzene Detections

| Location Category  | Reading Date       | Range of Detections |
|--------------------|--------------------|---------------------|
| Division E         | 7/18/2019 12:35:30 | 0.02000 ppm         |
|                    | 7/18/2019 12:39:53 | 0.02000 ppm         |
| Impacted Tank Farm | 7/18/2019 12:09:00 | 0.04000 ppm         |
|                    | 7/18/2019 12:12:33 | 0.02000 ppm         |
|                    | 7/18/2019 12:57:11 | 0.02000 ppm         |

## Recent Benzene Detections

| Location Category  | Reading Date       | Range of Detections |
|--------------------|--------------------|---------------------|
| Division E         | 7/18/2019 13:34:34 | 0.04000 ppm         |
|                    | 7/18/2019 13:38:21 | 0.03000 ppm         |
|                    | 7/18/2019 13:42:26 | 0.02000 ppm         |
| Impacted Tank Farm | 7/18/2019 13:00:37 | 0.07000 ppm         |

## Recent Benzene Detections

| Location Category  | Reading Date       | Range of Detections |
|--------------------|--------------------|---------------------|
| Division E         | 7/18/2019 14:42:09 | 0.1900 ppm          |
| Impacted Tank Farm | 7/18/2019 14:08:35 | 0.0500 ppm          |
|                    |                    |                     |

## Recent Benzene Detections

| Location Category  | Reading Date       | Range of Detections |
|--------------------|--------------------|---------------------|
| Division E         | 7/18/2019 15:48:52 | 0.02000 ppm         |
| Impacted Tank Farm | 7/18/2019 15:29:42 | 0.02000 ppm         |

## Recent Benzene Detections

| Location Category  | Reading Date       | Range of Detections |
|--------------------|--------------------|---------------------|
| Division E         | 7/18/2019 16:00:25 | 0.04000 ppm         |
|                    | 7/18/2019 16:51:25 | 0.02000 ppm         |
|                    | 7/18/2019 16:59:09 | 0.05000 ppm         |
| Impacted Tank Farm | 7/18/2019 16:31:26 | 0.08000 ppm         |
|                    | 7/18/2019 16:36:22 | 0.08000 ppm         |

## Recent Benzene Detections

| Location Category  | Reading Date       | Range of Detections |
|--------------------|--------------------|---------------------|
| Division E         | 7/18/2019 17:02:36 | 0.0600 ppm          |
|                    | 7/18/2019 17:05:55 | 0.0300 ppm          |
|                    | 7/18/2019 17:57:09 | 0.0200 ppm          |
| Impacted Tank Farm | 7/18/2019 17:37:18 | 0.1700 ppm          |