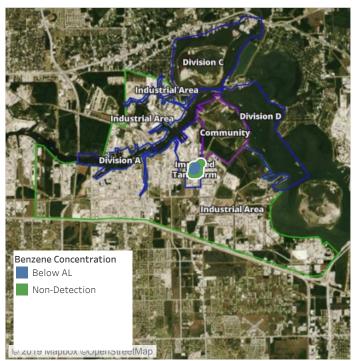

Date       | Range of Detections |
|--------------------|--------------------|---------------------|
| Division E         | 7/18/2019 10:43:11 | 0.06000 ppm         |
|                    | 7/18/2019 10:54:12 | 0.02000 ppm         |
|                    | 7/18/2019 10:57:18 | 0.07000 ppm         |
| Impacted Tank Farm | 7/18/2019 10:26:32 | 0.04000 ppm         |
|                    | 7/18/2019 10:30:55 | 0.11000 ppm         |





### Reading Date

7/18/2019 11:00:00 AM to 7/18/2019 12:00:00 PM



## Recent Benzene Detections

| Location Category | Reading Date       | Range of Detections |
|-------------------|--------------------|---------------------|
| Division E        | 7/18/2019 11:21:55 | 0.03000 ppm         |





### Reading Date

7/18/2019 12:00:00 PM to 7/18/2019 1:00:00 PM



## Recent Benzene Detections

| Location Category  | Reading Date       | Range of Detections |
|--------------------|--------------------|---------------------|
| Division E         | 7/18/2019 12:35:30 | 0.02000 ppm         |
|                    | 7/18/2019 12:39:53 | 0.02000 ppm         |
| Impacted Tank Farm | 7/18/2019 12:09:00 | 0.04000 ppm         |
|                    | 7/18/2019 12:12:33 | 0.02000 ppm         |
|                    | 7/18/2019 12:57:11 | 0.02000 ppm         |





### Reading Date

7/18/2019 1:00:00 PM to 7/18/2019 2:00:00 PM



## Recent Benzene Detections

| Location Category  | Reading Date       | Range of Detections |
|--------------------|--------------------|---------------------|
| Division E         | 7/18/2019 13:34:34 | 0.04000 ppm         |
|