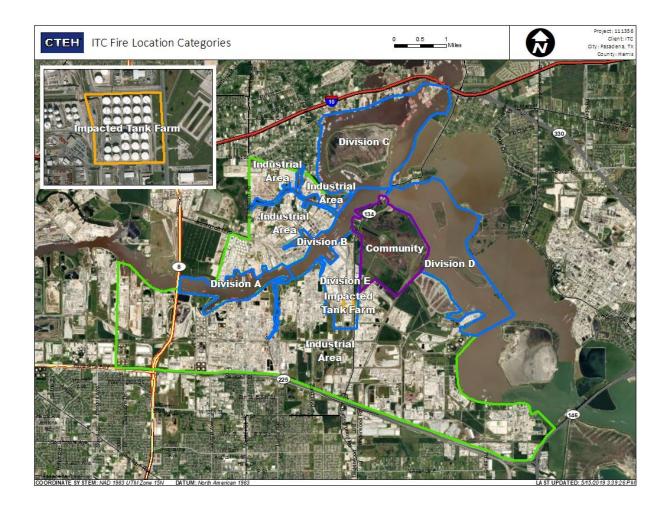

### Reading Date

7/18/2019 6:00:00 AM to 7/18/2019 7:00:00 AM

## Recent Benzene Detections

| Location Category | Reading Date       | Range of Detections |
|-------------------|--------------------|---------------------|
| Division E        | 7/18/2019 06:00:49 | 0.05000 ppm         |

### Reading Date

7/18/2019 7:00:00 AM to 7/18/2019 8:00:00 AM

Recent Benzene Detections

### Reading Date

7/18/2019 8:00:00 AM to 7/18/2019 9:00:00 AM

## Recent Benzene Detections

| Location Category | Reading Date       | Range of Detections |
|-------------------|--------------------|---------------------|
| Division E        | 7/18/2019 08:19:50 | 0.06000 ppm         |
|                   | 7/18/2019 08:25:54 | 0.08000 ppm         |
|                   | 7/18/2019 08:59:11 | 0.08000 ppm         |

### Reading Date

7/18/2019 9:00:00 AM to 7/18/2019 10:00:00 AM

## Recent Benzene Detections

| Location Category  | Reading Date       | Range of Detections |
|--------------------|--------------------|---------------------|
| Division E         | 7/18/2019 09:33:07 | 0.03000 ppm         |
|                    | 7/18/2019 09:39:10 | 0.06000 ppm         |
|                    | 7/18/2019 09:43:16 | 0.02000 ppm         |
|                    | 7/18/2019 09:52:54 | 0.02000 ppm         |
| Impacted Tank Farm | 7/18/2019 09:01:46 | 0.04000 ppm         |
|                    | 7/18/2019 09:05:30 | 0.02000 ppm         |
|                    | 7/18/2019 09:10:00 | 0.08000 ppm         |

### Reading Date

7/18/2019 10:00:00 AM to 7/18/2019 11:00:00 AM

## Recent Benzene Detections

| Location Category  | Reading Date       | Range of Detections |
|--------------------|--------------------|---------------------|
| Division E         | 7/18/2019 10:43:11 | 0.06000 ppm         |
|                    | 7/18/2019 10:54:12 | 0.02000 ppm         |
|                    | 7/18/2019 10:57:18 | 0.07000 ppm         |
| Impacted Tank Farm | 7/18/2019 10:26:32 | 0.04000 ppm         |
|                    | 7/18/2019 10:30:55 | 0.11000 ppm         |

### Reading Date

7/18/2019 11:00:00 AM to 7/18/2019 12:00:00 PM

## Recent Benzene Detections

| Location Category | Reading Date       | Range of Detections |
|-------------------|--------------------|---------------------|
| Division E        | 7/18/2019 11:21:55 | 0.03000 ppm         |

### Reading Date

7/18/2019 12:00:00 PM to 7/18/2019 1:00:00 PM

## Recent Benzene Detections

| Location Category  | Reading Date       | Range of Detections |
|--------------------|--------------------|---------------------|
| Division E         | 7/18/2019 12:35:30 | 0.02000 ppm         |
|                    | 7/18/2019 12:39:53 | 0.02000 ppm         |
| Impacted Tank Farm | 7/18/2019 12:09:00 | 0.04000 ppm         |
|                    | 7/18/2019 12:12:33 | 0.02000 ppm         |
|                    | 7/18/2019 12:57:11 | 0.02000 ppm         |

### Reading Date

7/18/2019 1:00:00 PM to 7/18/2019 2:00:00 PM

## Recent Benzene Detections

| Location Category  | Reading Date       | Range of Detections |
|--------------------|--------------------|---------------------|
| Division E         | 7/18/2019 13:34:34 | 0.04000 ppm         |
|                    | 7/18/2019 13:38:21 | 0.03000 ppm         |
|                    | 7/18/2019 13:42:26 | 0.02000 ppm         |
| Impacted Tank Farm | 7/18/2019 13:00:37 | 0.07000 ppm         |

### Reading Date

7/18/2019 2:00:00 PM to 7/18/2019 3:00:00 PM

## Recent Benzene Detections

| Location Category  | Reading Date       | Range of Detections |
|--------------------|--------------------|---------------------|
| Division E         | 7/18/2019 14:42:09 | 0.1900 ppm          |
| Impacted Tank Farm | 7/18/2019 14:08:35 | 0.0500 ppm          |
|                    |                    |                     |

### Reading Date

7/18/2019 3:00:00 PM to 7/18/2019 4:00:00 PM

## Recent Benzene Detections

| Location Category  | Reading Date       | Range of Detections |
|--------------------|--------------------|---------------------|
| Division E         | 7/18/2019 15:48:52 | 0.02000 ppm         |
| Impacted Tank Farm | 7/18/2019 15:29:42 | 0.02000 ppm         |

### Reading Date

7/18/2019 4:00:00 PM to 7/18/2019 5:00:00 PM

## Recent Benzene Detections

| Location Category  | Reading Date       | Range of Detections |
|--------------------|--------------------|---------------------|
| Division E         | 7/18/2019 16:00:25 | 0.04000 ppm         |
|                    | 7/18/2019 16:51:25 | 0.02000 ppm         |
|                    | 7/18/2019 16:59:09 | 0.05000 ppm         |
| Impacted Tank Farm | 7/18/2019 16:31:26 | 0.08000 ppm         |
|                    | 7/18/2019 16:36:22 | 0.08000 ppm         |

### Reading Date

7/18/2019 5:00:00 PM to 7/18/2019 6:00:00 PM

## Recent Benzene Detections

| Location Category  | Reading Date       | Range of Detections |
|--------------------|--------------------|---------------------|
| Division E         | 7/18/2019 17:02:36 | 0.0600 ppm          |
|                    | 7/18/2019 17:05:55 | 0.0300 ppm          |
|                    | 7/18/2019 17:57:09 | 0.0200 ppm          |
| Impacted Tank Farm | 7/18/2019 17:37:18 | 0.1700 ppm          |