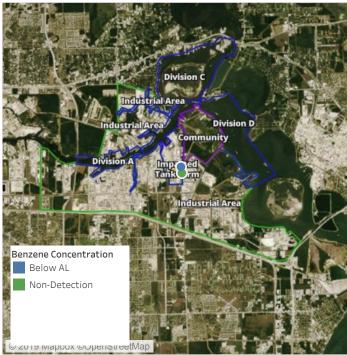

## Recent Benzene Detections

| Location Category | Reading Date       | Range of Detections |
|-------------------|--------------------|---------------------|
| Division E        | 7/18/2019 06:00:49 | 0.05000 ppm         |

## Recent Benzene Detections

| Location Category | Reading Date       | Range of Detections |
|-------------------|--------------------|---------------------|
| Division E        | 7/18/2019 08:19:50 | 0.06000 ppm         |
|                   | 7/18/2019 08:25:54 | 0.08000 ppm         |
|                   | 7/18/2019 08:59:11 | 0.08000 ppm         |

## Recent Benzene Detections

| Location Category  | Reading Date       | Range of Detections |
|--------------------|--------------------|---------------------|
| Division E         | 7/18/2019 09:33:07 | 0.03000 ppm         |
|                    | 7/18/2019 09:39:10 | 0.06000 ppm         |
|                    | 7/18/2019 09:43:16 | 0.02000 ppm         |
|                    | 7/18/2019 09:52:54 | 0.02000 ppm         |
| Impacted Tank Farm | 7/18/2019 09:01:46 | 0.04000 ppm         |
|                    | 7/18/2019 09:05:30 | 0.02000 ppm         |
|                    | 7/18/2019 09:10:00 | 0.08000 ppm         |

## Recent Benzene Detections

| Location Category  | Reading Date       | Range of Detections |
|--------------------|--------------------|---------------------|
| Division E         | 7/18/2019 10:43:11 | 0.06000 ppm         |
|                    | 7/18/2019 10:54:12 | 0.02000 ppm         |
|                    | 7/18/2019 10:57:18 | 0.07000 ppm         |
| Impacted Tank Farm | 7/18/2019 10:26:32 | 0.04000 ppm         |
|                    | 7/18/2019 10:30:55 | 0.11000 ppm         |

## Recent Benzene Detections

| Location Category | Reading Date       | Range of Detections |
|-------------------|--------------------|---------------------|
| Division E        | 7/18/2019 11:21:55 | 0.03000 ppm         |

## Recent Benzene Detections

| Location Category  | Reading Date       | Range of Detections |
|--------------------|--------------------|---------------------|
| Division E         | 7/18/2019 12:35:30 | 0.02000 ppm         |
|                    | 7/18/2019 12:39:53 | 0.02000 ppm         |
| Impacted Tank Farm | 7/18/2019 12:09:00 | 0.04000 ppm         |
|                    | 7/18/2019 12:12:33 | 0.02000 ppm         |
|                    | 7/18/2019 12:57:11 | 0.02000 ppm         |

## Recent Benzene Detections

| Location Category  | Reading Date       | Range of Detections |
|--------------------|--------------------|---------------------|
| Division E         | 7/18/2019 13:34:34 | 0.04000 ppm         |
|                    | 7/18/2019 13:38:21 | 0.03000 ppm         |
|                    | 7/18/2019 13:42:26 | 0.02000 ppm         |
| Impacted Tank Farm | 7/18/2019 13:00:37 | 0.07000 ppm         |

## Recent Benzene Detections

| Location Category  | Reading Date       | Range of Detections |
|--------------------|--------------------|---------------------|
| Division E         | 7/18/2019 14:42:09 | 0.1900 ppm          |
| Impacted Tank Farm | 7/18/2019 14:08:35 | 0.0500 ppm          |
|                    |                    |                     |

## Recent Benzene Detections

| Location Category  | Reading Date       | Range of Detections |
|--------------------|--------------------|---------------------|
| Division E         | 7/18/2019 15:48:52 | 0.02000 ppm         |
| Impacted Tank Farm | 7/18/2019 15:29:42 | 0.02000 ppm         |

## Recent Benzene Detections

| Location Category  | Reading Date       | Range of Detections |
|--------------------|--------------------|---------------------|
| Division E         | 7/18/2019 16:00:25 | 0.04000 ppm         |
|                    | 7/18/2019 16:51:25 | 0.02000 ppm         |
|                    | 7/18/2019 16:59:09 | 0.05000 ppm         |
| Impacted Tank Farm | 7/18/2019 16:31:26 | 0.08000 ppm         |
|                    | 7/18/2019 16:36:22 | 0.08000 ppm         |

## Recent Benzene Detections

| Location Category  | Reading Date       | Range of Detections |
|--------------------|--------------------|---------------------|
| Division E         | 7/18/2019 17:02:36 | 0.0600 ppm          |
|                    | 7/18/2019 17:05:55 | 0.0300 ppm          |
|                    | 7/18/2019 17:57:09 | 0.0200 ppm          |
| Impacted Tank Farm | 7/18/2019 17:37:18 | 0.1700 ppm          |