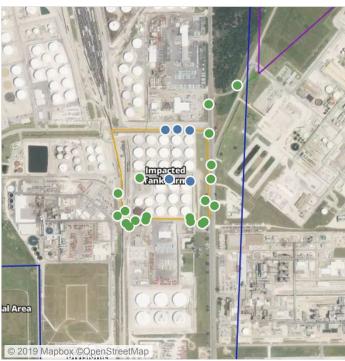

## Recent Benzene Detections

| Location Category  | Reading Date       | Range of Detections |
|--------------------|--------------------|---------------------|
| Division E         | 7/18/2019 09:33:07 | 0.03000 ppm         |
|                    | 7/18/2019 09:39:10 | 0.06000 ppm         |
|                    | 7/18/2019 09:43:16 | 0.02000 ppm         |
|                    | 7/18/2019 09:52:54 | 0.02000 ppm         |
| Impacted Tank Farm | 7/18/2019 09:01:46 | 0.04000 ppm         |
|                    | 7/18/2019 09:05:30 | 0.02000 ppm         |
|                    | 7/18/2019 09:10:00 | 0.08000 ppm         |

## Recent Benzene Detections

| Location Category  | Reading Date       | Range of Detections |
|--------------------|--------------------|---------------------|
| Division E         | 7/18/2019 10:43:11 | 0.06000 ppm         |
|                    | 7/18/2019 10:54:12 | 0.02000 ppm         |
|                    | 7/18/2019 10:57:18 | 0.07000 ppm         |
| Impacted Tank Farm | 7/18/2019 10:26:32 | 0.04000 ppm         |
|                    | 7/18/2019 10:30:55 | 0.11000 ppm         |

## Recent Benzene Detections

| Location Category  | Reading Date       | Range of Detections |
|--------------------|--------------------|---------------------|
| Division E         | 7/18/2019 12:35:30 | 0.02000 ppm         |
|                    | 7/18/2019 12:39:53 | 0.02000 ppm         |
| Impacted Tank Farm | 7/18/2019 12:09:00 | 0.04000 ppm         |
|                    | 7/18/2019 12:12:33 | 0.02000 ppm         |
|                    | 7/18/2019 12:57:11 | 0.02000 ppm         |

## Recent Benzene Detections

| Location Category  | Reading Date       | Range of Detections |
|--------------------|--------------------|---------------------|
| Division E         | 7/18/2019 13:34:34 | 0.04000 ppm         |
|                    | 7/18/2019 13:38:21 | 0.03000 ppm         |
|                    | 7/18/2019 13:42:26 | 0.02000 ppm         |
| Impacted Tank Farm | 7/18/2019 13:00:37 | 0.07000 ppm         |

## Recent Benzene Detections

| Location Category  | Reading Date       | Range of Detections |
|--------------------|--------------------|---------------------|
| Division E         | 7/18/2019 14:42:09 | 0.1900 ppm          |
| Impacted Tank Farm | 7/18/2019 14:08:35 | 0.0500 ppm          |
|                    |                    |                     |

## Recent Benzene Detections

| Location Category  | Reading Date       | Range of Detections |
|--------------------|--------------------|---------------------|
| Division E         | 7/18/2019 15:48:52 | 0.02000 ppm         |
| Impacted Tank Farm | 7/18/2019 15:29:42 | 0.02000 ppm         |

## Recent Benzene Detections

| Location Category  | Reading Date       | Range of Detections |
|--------------------|--------------------|---------------------|
| Division E         | 7/18/2019 16:00:25 | 0.04000 ppm         |
|                    | 7/18/2019 16:51:25 | 0.02000 ppm         |
|                    | 7/18/2019 16:59:09 | 0.05000 ppm         |
| Impacted Tank Farm | 7/18/2019 16:31:26 | 0.08000 ppm         |
|                    | 7/18/2019 16:36:22 | 0.08000 ppm         |

## Recent Benzene Detections

| Location Category  | Reading Date       | Range of Detections |
|--------------------|--------------------|---------------------|
| Division E         | 7/18/2019 17:02:36 | 0.0600 ppm          |
|                    | 7/18/2019 17:05:55 | 0.0300 ppm          |
|                    | 7/18/2019 17:57:09 | 0.0200 ppm          |
| Impacted Tank Farm | 7/18/2019 17:37:18 | 0.1700 ppm          |