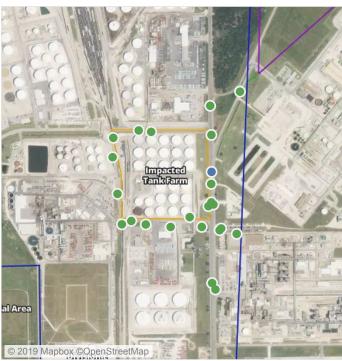

## Recent Benzene Detections

| Location Category  | Reading Date       | Range of Detections |
|--------------------|--------------------|---------------------|
| Division E         | 7/18/2019 09:33:07 | 0.03000 ppm         |
|                    | 7/18/2019 09:39:10 | 0.06000 ppm         |
|                    | 7/18/2019 09:43:16 | 0.02000 ppm         |
|                    | 7/18/2019 09:52:54 | 0.02000 ppm         |
| Impacted Tank Farm | 7/18/2019 09:01:46 | 0.04000 ppm         |
|                    | 7/18/2019 09:05:30 | 0.02000 ppm         |
|                    | 7/18/2019 09:10:00 | 0.08000 ppm         |

## Recent Benzene Detections

| Location Category  | Reading Date       | Range of Detections |
|--------------------|--------------------|---------------------|
| Division E         | 7/18/2019 10:43:11 | 0.06000 ppm         |
|                    | 7/18/2019 10:54:12 | 0.02000 ppm         |
|                    | 7/18/2019 10:57:18 | 0.07000 ppm         |
| Impacted Tank Farm | 7/18/2019 10:26:32 | 0.04000 ppm         |
|                    | 7/18/2019 10:30:55 | 0.11000 ppm         |

## Recent Benzene Detections

| Location Category  | Reading Date       | Range of Detections |
|--------------------|--------------------|---------------------|
| Division E         | 7/18/2019 12:35:30 | 0.02000 ppm         |
|                    | 7/18/2019 12:39:53 | 0.02000 ppm         |
| Impacted Tank Farm | 7/18/2019 12:09:00 | 0.04000 ppm         |
|                    | 7/18/2019 12:12:33 | 0.02000 ppm         |
|                    | 7/18/2019 12:57:11 | 0.02000 ppm         |

## Recent Benzene Detections

| Location Category  | Reading Date       | Range of Detections |
|--------------------|--------------------|---------------------|
| Division E         | 7/18/2019 13:34:34 | 0.04000 ppm         |
|                    | 7/18/2019 13:38:21 | 0.03000 ppm         |
|                    | 7/18/2019 13:42:26 | 0.02000 ppm         |
| Impacted Tank Farm | 7/18/2019 13:00:37 | 0.07000 ppm         |

## Recent Benzene Detections

| Location Category  | Reading Date       | Range of Detections |
|--------------------|--------------------|---------------------|
| Division E         | 7/18/2019 14:42:09 | 0.1900 ppm          |
| Impacted Tank Farm | 7/18/2019 14:08:35 | 0.0500 ppm          |
|                    |                    |                     |

## Recent Benzene Detections

| Location Category  | Reading Date       | Range of Detections |
|--------------------|--------------------|---------------------|
| Division E         | 7/18/2019 15:48:52 | 0.02000 ppm         |
| Impacted Tank Farm | 7/18/2019 15:29:42 | 0.02000 ppm         |

## Recent Benzene Detections

| Location Category  | Reading Date       | Range of Detections |
|--------------------|--------------------|---------------------|
| Division E         | 7/18/2019 16:00:25 | 0.04000 ppm         |
|                    | 7/18/2019 16:51:25 | 0.02000 ppm         |
|                    | 7/18/2019 16:59:09 | 0.05000 ppm         |
| Impacted Tank Farm | 7/18/2019 16:31:26 | 0.08000 ppm         |
|                    | 7/18/2019 16:36:22 | 0.08000 ppm         |

## Recent Benzene Detections

| Location Category  | Reading Date       | Range of Detections |
|--------------------|--------------------|---------------------|
| Division E         | 7/18/2019 17:02:36 | 0.0600 ppm          |
|                    | 7/18/2019 17:05:55 | 0.0300 ppm          |
|                    | 7/18/2019 17:57:09 | 0.0200 ppm          |
| Impacted Tank Farm | 7/18/2019 17:37:18 | 0.1700 ppm          |