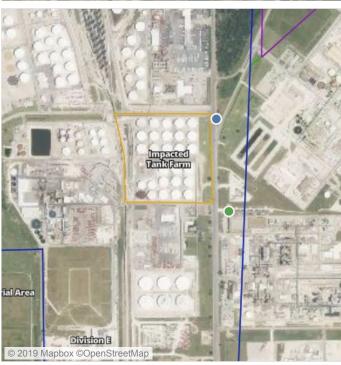

## Recent Benzene Detections

| Location Category  | Reading Date       | Range of Detections |
|--------------------|--------------------|---------------------|
| Division E         | 7/18/2019 09:33:07 | 0.03000 ppm         |
|                    | 7/18/2019 09:39:10 | 0.06000 ppm         |
|                    | 7/18/2019 09:43:16 | 0.02000 ppm         |
|                    | 7/18/2019 09:52:54 | 0.02000 ppm         |
| Impacted Tank Farm | 7/18/2019 09:01:46 | 0.04000 ppm         |
|                    | 7/18/2019 09:05:30 | 0.02000 ppm         |
|                    | 7/18/2019 09:10:00 | 0.08000 ppm         |

## Recent Benzene Detections

| Location Category  | Reading Date       | Range of Detections |
|--------------------|--------------------|---------------------|
| Division E         | 7/18/2019 10:43:11 | 0.06000 ppm         |
|                    | 7/18/2019 10:54:12 | 0.02000 ppm         |
|                    | 7/18/2019 10:57:18 | 0.07000 ppm         |
| Impacted Tank Farm | 7/18/2019 10:26:32 | 0.04000 ppm         |
|                    | 7/18/2019 10:30:55 | 0.11000 ppm         |

## Recent Benzene Detections

| Location Category  | Reading Date       | Range of Detections |
|--------------------|--------------------|---------------------|
| Division E         | 7/18/2019 12:35:30 | 0.02000 ppm         |
|                    | 7/18/2019 12:39:53 | 0.02000 ppm         |
| Impacted Tank Farm | 7/18/2019 12:09:00 | 0.04000 ppm         |
|                    | 7/18/2019 12:12:33 | 0.02000 ppm         |
|                    | 7/18/2019 12:57:11 | 0.02000 ppm         |

## Recent Benzene Detections

| Location Category  | Reading Date       | Range of Detections |
|--------------------|--------------------|---------------------|
| Division E         | 7/18/2019 13:34:34 | 0.04000 ppm         |
|                    | 7/18/2019 13:38:21 | 0.03000 ppm         |
|                    | 7/18/2019 13:42:26 | 0.02000 ppm         |
| Impacted Tank Farm | 7/18/2019 13:00:37 | 0.07000 ppm         |

## Recent Benzene Detections

| Location Category  | Reading Date       | Range of Detections |
|--------------------|--------------------|---------------------|
| Division E         | 7/18/2019 14:42:09 | 0.1900 ppm          |
| Impacted Tank Farm | 7/18/2019 14:08:35 | 0.0500 ppm          |
|                    |                    |                     |

## Recent Benzene Detections

| Location Category  | Reading Date       | Range of Detections |
|--------------------|--------------------|---------------------|
| Division E         | 7/18/2019 15:48:52 | 0.02000 ppm         |
| Impacted Tank Farm | 7/18/2019 15:29:42 | 0.02000 ppm         |

## Recent Benzene Detections

| Location Category  | Reading Date       | Range of Detections |
|--------------------|--------------------|---------------------|
| Division E         | 7/18/2019 16:00:25 | 0.04000 ppm         |
|                    | 7/18/2019 16:51:25 | 0.02000 ppm         |
|                    | 7/18/2019 16:59:09 | 0.05000 ppm         |
| Impacted Tank Farm | 7/18/2019 16:31:26 | 0.08000 ppm         |
|                    | 7/18/2019 16:36:22 | 0.08000 ppm         |

## Recent Benzene Detections

| Location Category  | Reading Date       | Range of Detections |
|--------------------|--------------------|---------------------|
| Division E         | 7/18/2019 17:02:36 | 0.0600 ppm          |
|                    | 7/18/2019 17:05:55 | 0.0300 ppm          |
|                    | 7/18/2019 17:57:09 | 0.0200 ppm          |
| Impacted Tank Farm | 7/18/2019 17:37:18 | 0.1700 ppm          |