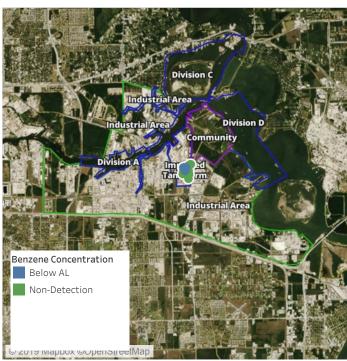

------------|---------------------|
| Division E         | 7/18/2019 15:48:52 | 0.02000 ppm         |
| Impacted Tank Farm | 7/18/2019 15:29:42 | 0.02000 ppm         |





### Reading Date

7/18/2019 4:00:00 PM to 7/18/2019 5:00:00 PM



## Recent Benzene Detections

| Location Category  | Reading Date       | Range of Detections |
|--------------------|--------------------|---------------------|
| Division E         | 7/18/2019 16:00:25 | 0.04000 ppm         |
|                    | 7/18/2019 16:51:25 | 0.02000 ppm         |
|                    | 7/18/2019 16:59:09 | 0.05000 ppm         |
| Impacted Tank Farm | 7/18/2019 16:31:26 | 0.08000 ppm         |
|                    | 7/18/2019 16:36:22 | 0.08000 ppm         |





### Reading Date

7/18/2019 5:00:00 PM to 7/18/2019 6:00:00 PM



## Recent Benzene Detections

| Location Category  | Reading Date       | Range of Detections |
|--------------------|--------------------|---------------------|
| Division E         | 7/18/2019 17:02:36 | 0.0600 ppm          |
|                    | 7/18/2019 17:05:55 | 0.0300 ppm          |
|                    | 7/18/2019 17:57:09 | 0.0200 ppm          |
| Impacted Tank Farm | 7/18/2019 17:37:18 | 0.1700 ppm          |