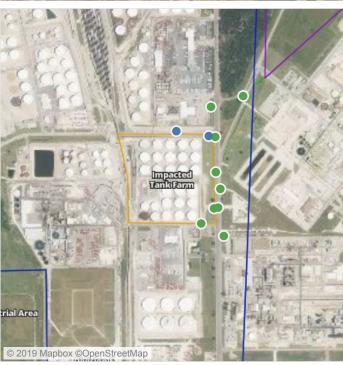

### Recent Benzene Detections

| Location Category  | Reading Date       | Range of Detections |
|--------------------|--------------------|---------------------|
| Impacted Tank Farm | 7/19/2019 08:59:27 | 0.4200 ppm          |

### Recent Benzene Detections

| Location Category  | Reading Date       | Range of Detections |
|--------------------|--------------------|---------------------|
| Division E         | 7/19/2019 09:29:18 | 0.1300 ppm          |
| Impacted Tank Farm | 7/19/2019 09:05:48 | 0.1300 ppm          |

### Recent Benzene Detections

| Location Category  | Reading Date       | Range of Detections |
|--------------------|--------------------|---------------------|
| Division E         | 7/19/2019 10:50:40 | 0.0600 ppm          |
|                    | 7/19/2019 10:58:19 | 0.0300 ppm          |
| Impacted Tank Farm | 7/19/2019 10:12:37 | 0.2300 ppm          |
|                    | 7/19/2019 10:19:34 | 0.1300 ppm          |

### Recent Benzene Detections

| Location Category  | Reading Date       | Range of Detections |
|--------------------|--------------------|---------------------|
| Division E         | 7/19/2019 13:53:11 | 0.03000 ppm         |
|                    | 7/19/2019 13:47:24 | 0.05000 ppm         |
| Impacted Tank Farm | 7/19/2019 13:03:18 | 0.09000 ppm         |

### Recent Benzene Detections

| Location Category  | Reading Date       | Range of Detections |
|--------------------|--------------------|---------------------|
| Impacted Tank Farm | 7/19/2019 14:44:19 | 0.1000 ppm          |

### Recent Benzene Detections

| Location Category  | Reading Date       | Range of Detections |
|--------------------|--------------------|---------------------|
| Division E         | 7/19/2019 16:54:53 | 0.03000 ppm         |
| Impacted Tank Farm | 7/19/2019 16:18:50 | 0.12000 ppm         |