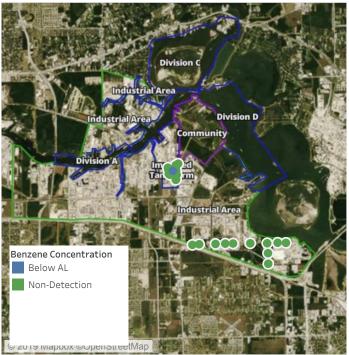

### Recent Benzene Detections

| Location Category | Reading Date       | Range of Detections |
|-------------------|--------------------|---------------------|
| Division E        | 7/19/2019 07:54:22 | 0.06000 ppm         |
|                   | 7/19/2019 07:44:23 | 0.02000 ppm         |

### Recent Benzene Detections

| Location Category  | Reading Date       | Range of Detections |
|--------------------|--------------------|---------------------|
| Impacted Tank Farm | 7/19/2019 08:59:27 | 0.4200 ppm          |

### Recent Benzene Detections

| Location Category  | Reading Date       | Range of Detections |
|--------------------|--------------------|---------------------|
| Division E         | 7/19/2019 09:29:18 | 0.1300 ppm          |
| Impacted Tank Farm | 7/19/2019 09:05:48 | 0.1300 ppm          |

### Recent Benzene Detections

| Location Category  | Reading Date       | Range of Detections |
|--------------------|--------------------|---------------------|
| Division E         | 7/19/2019 10:50:40 | 0.0600 ppm          |
|                    | 7/19/2019 10:58:19 | 0.0300 ppm          |
| Impacted Tank Farm | 7/19/2019 10:12:37 | 0.2300 ppm          |
|                    | 7/19/2019 10:19:34 | 0.1300 ppm          |

### Recent Benzene Detections

| Location Category | Reading Date       | Range of Detections |
|-------------------|--------------------|---------------------|
| Division E        | 7/19/2019 12:28:54 | 0.03000 ppm         |
|                   | 7/19/2019 12:21:37 | 0.11000 ppm         |

### Recent Benzene Detections

| Location Category  | Reading Date       | Range of Detections |
|--------------------|--------------------|---------------------|
| Division E         | 7/19/2019 13:53:11 | 0.03000 ppm         |
|                    | 7/19/2019 13:47:24 | 0.05000 ppm         |
| Impacted Tank Farm | 7/19/2019 13:03:18 | 0.09000 ppm         |

### Recent Benzene Detections

| Location Category  | Reading Date       | Range of Detections |
|--------------------|--------------------|---------------------|
| Impacted Tank Farm | 7/19/2019 14:44:19 | 0.1000 ppm          |

### Recent Benzene Detections

| Location Category | Reading Date       | Range of Detections |
|-------------------|--------------------|---------------------|
| Division E        | 7/19/2019 15:18:15 | 0.03000 ppm         |
|                   | 7/19/2019 15:37:39 | 0.03000 ppm         |

### Recent Benzene Detections

| Location Category  | Reading Date       | Range of Detections |
|--------------------|--------------------|---------------------|
| Division E         | 7/19/2019 16:54:53 | 0.03000 ppm         |
| Impacted Tank Farm | 7/19/2019 16:18:50 | 0.12000 ppm         |