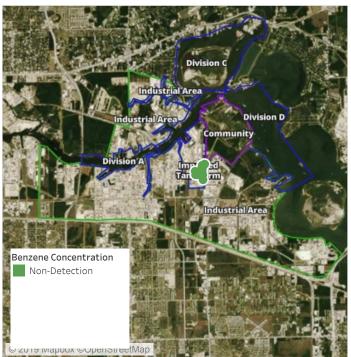

| Range of Detections |
|--------------------|--------------------|---------------------|
| Division E         | 7/19/2019 09:29:18 | 0.1300 ppm          |
| Impacted Tank Farm | 7/19/2019 09:05:48 | 0.1300 ppm          |





### Reading Date

7/19/2019 10:00:00 AM to 7/19/2019 11:00:00 AM



### Recent Benzene Detections

| Location Category  | Reading Date       | Range of Detections |
|--------------------|--------------------|---------------------|
| Division E         | 7/19/2019 10:50:40 | 0.0600 ppm          |
|                    | 7/19/2019 10:58:19 | 0.0300 ppm          |
| Impacted Tank Farm | 7/19/2019 10:12:37 | 0.2300 ppm          |
|                    | 7/19/2019 10:19:34 | 0.1300 ppm          |





### Reading Date

7/19/2019 11:00:00 AM to 7/19/2019 12:00:00 PM



Recent Benzene Detections





### Reading Date

7/19/2019 12:00:00 PM to 7/19/2019 1:00:00 PM



### Recent Benzene Detections

| Location Category | Reading Date       | Range of Detections |
|-------------------|--------------------|---------------------|
| Division E        | 7/19/2019 12:28:54 | 0.03000 ppm         |
|                   | 7/19/2019 12:21:37 | 0.11000 ppm         |





### Reading Date

7/19/2019 1:00:00 PM to 7/19/2019 2:00:00 PM



### Recent Benzene Detections

| Location Category  | Reading Date       | Range of Detections |
|--------------------|--------------------|---------------------|
| Division E         | 7/19/2019 13:53:11 | 0.03000 ppm         |
|                    | 7/19/2019 13:47:24 | 0.05000 ppm         |
| Impacted Tank Farm | 7/19/2019 13:03:18 |