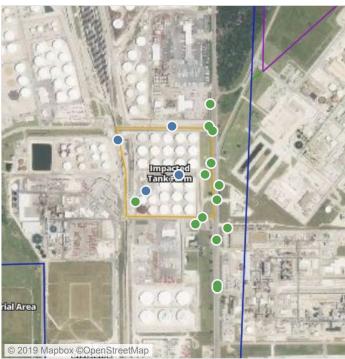

### Recent Benzene Detections

| Location Category  | Reading Date       | Range of Detections |
|--------------------|--------------------|---------------------|
| Division E         | 7/19/2019 09:29:18 | 0.1300 ppm          |
| Impacted Tank Farm | 7/19/2019 09:05:48 | 0.1300 ppm          |





### Reading Date

7/19/2019 10:00:00 AM to 7/19/2019 11:00:00 AM



### Recent Benzene Detections

| Location Category  | Reading Date       | Range of Detections |
|--------------------|--------------------|---------------------|
| Division E         | 7/19/2019 10:50:40 | 0.0600 ppm          |
|                    | 7/19/2019 10:58:19 | 0.0300 ppm          |
| Impacted Tank Farm | 7/19/2019 10:12:37 | 0.2300 ppm          |
|                    | 7/19/2019 10:19:34 | 0.1300 ppm          |





### Reading Date

7/19/2019 11:00:00 AM to 7/19/2019 12:00:00 PM



Recent Benzene Detections





### Reading Date

7/19/2019 12:00:00 PM to 7/19/2019 1:00:00 PM



### Recent Benzene Detections

| Location Category | Reading Date       | Range of Detections |
|-------------------|--------------------|---------------------|
| Division E        | 7/19/2019 12:28:54 | 0.03000 ppm         |
|                   | 7/19/2019 12:21:37 | 0.11000 ppm         |





### Reading Date

7/19/2019 1:00:00 PM to 7/19/2019 2:00:00 PM



### Recent Benzene Detections

| Location Category  | Reading Date       | Range of Detections |
|--------------------|--------------------|---------------------|
| Division E         | 7/19/2019 13:53:11 | 0.03000 ppm         |
|                    | 7/19/2019 13:47: