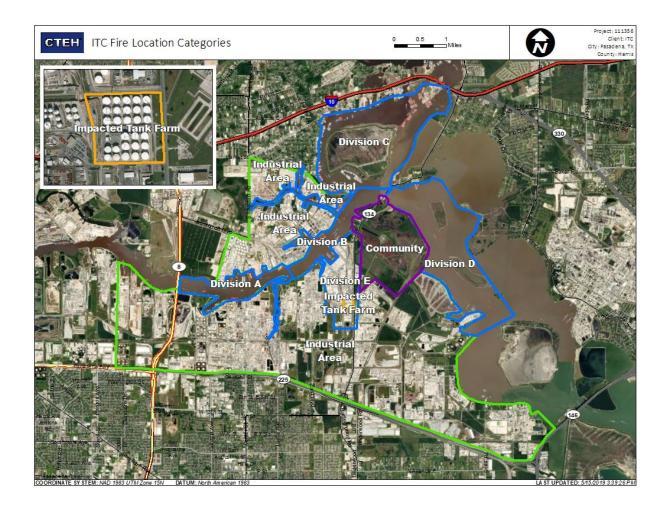

-|
| Impacted Tank Farm | 7/19/2019 14:44:19 | 0.1000 ppm          |





### Reading Date

7/19/2019 3:00:00 PM to 7/19/2019 4:00:00 PM



### Recent Benzene Detections

| Location Category | Reading Date       | Range of Detections |
|-------------------|--------------------|---------------------|
| Division E        | 7/19/2019 15:18:15 | 0.03000 ppm         |
|                   | 7/19/2019 15:37:39 | 0.03000 ppm         |





### Reading Date

7/19/2019 4:00:00 PM to 7/19/2019 5:00:00 PM



### Recent Benzene Detections

| Location Category  | Reading Date       | Range of Detections |
|--------------------|--------------------|---------------------|
| Division E         | 7/19/2019 16:54:53 | 0.03000 ppm         |
| Impacted Tank Farm | 7/19/2019 16:18:50 | 0.12000 ppm         |





### Reading Date

7/19/2019 5:00:00 PM to 7/19/2019 6:00:00 PM



Recent Benzene Detections