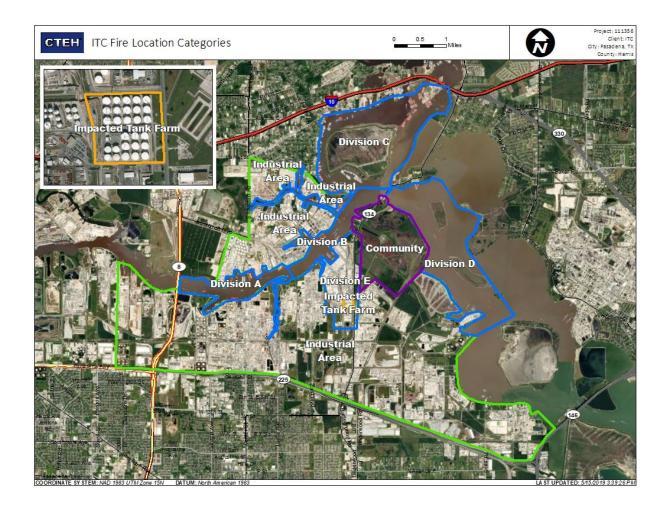

|--------------------|--------------------|---------------------|
| Division E         | 7/19/2019 09:29:18 | 0.1300 ppm          |
| Impacted Tank Farm | 7/19/2019 09:05:48 | 0.1300 ppm          |





### Reading Date

7/19/2019 10:00:00 AM to 7/19/2019 11:00:00 AM



### Recent Benzene Detections

| Location Category  | Reading Date       | Range of Detections |
|--------------------|--------------------|---------------------|
| Division E         | 7/19/2019 10:50:40 | 0.0600 ppm          |
|                    | 7/19/2019 10:58:19 | 0.0300 ppm          |
| Impacted Tank Farm | 7/19/2019 10:12:37 | 0.2300 ppm          |
|                    | 7/19/2019 10:19:34 | 0.1300 ppm          |





### Reading Date

7/19/2019 11:00:00 AM to 7/19/2019 12:00:00 PM



Recent Benzene Detections





### Reading Date

7/19/2019 12:00:00 PM to 7/19/2019 1:00:00 PM



### Recent Benzene Detections

| Location Category | Reading Date       | Range of Detections |
|-------------------|--------------------|---------------------|
| Division E        | 7/19/2019 12:28:54 | 0.03000 ppm         |
|                   | 7/19/2019 12:21:37 | 0.11000 ppm         |





### Reading Date

7/19/2019 1:00:00 PM to 7/19/2019 2:00:00 PM



### Recent Benzene Detections

| Location Category  | Reading Date       | Range of Detections |
|--------------------|--------------------|---------------------|
| Division E         | 7/19/2019 13:53:11 | 0.03000 ppm         |
|                    | 7/19/2019 13:47:24 | 0.05000 ppm         |
| Impacted Tank Farm | 7/19/2019 13:03:18 | 0.09000 ppm         |





###