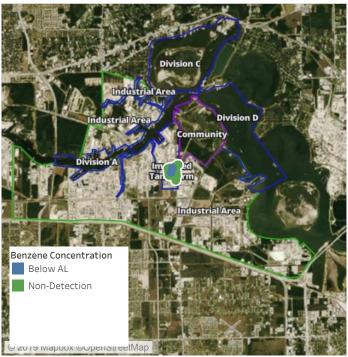

### Reading Date

7/19/2019 7:00:00 AM to 7/19/2019 8:00:00 AM



### Recent Benzene Detections

| Location Category | Reading Date       | Range of Detections |
|-------------------|--------------------|---------------------|
| Division E        | 7/19/2019 07:54:22 | 0.06000 ppm         |
|                   | 7/19/2019 07:44:23 | 0.02000 ppm         |





### Reading Date

7/19/2019 8:00:00 AM to 7/19/2019 9:00:00 AM



### Recent Benzene Detections

| Location Category  | Reading Date       | Range of Detections |
|--------------------|--------------------|---------------------|
| Impacted Tank Farm | 7/19/2019 08:59:27 | 0.4200 ppm          |





### Reading Date

7/19/2019 9:00:00 AM to 7/19/2019 10:00:00 AM



### Recent Benzene Detections

| Location Category  | Reading Date       | Range of Detections |
|--------------------|--------------------|---------------------|
| Division E         | 7/19/2019 09:29:18 | 0.1300 ppm          |
| Impacted Tank Farm | 7/19/2019 09:05:48 | 0.1300 ppm          |





### Reading Date

7/19/2019 10:00:00 AM to 7/19/2019 11:00:00 AM



### Recent Benzene Detections

| Location Category  | Reading Date       | Range of Detections |
|--------------------|--------------------|---------------------|
| Division E         | 7/19/2019 10:50:40 | 0.0600 ppm          |
|                    | 7/19/2019 10:58:19 | 0.0300 ppm          |
| Impacted Tank Farm | 7/19/2019 10:12:37 | 0.2300 ppm          |
|                    | 7/19/2019 10:19:34 | 0.1300 ppm          |