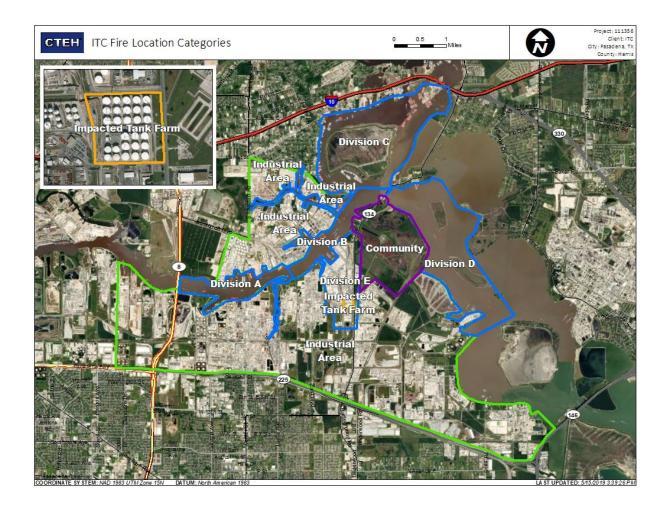

s





### Reading Date

7/19/2019 12:00:00 PM to 7/19/2019 1:00:00 PM



### Recent Benzene Detections

| Location Category | Reading Date       | Range of Detections |
|-------------------|--------------------|---------------------|
| Division E        | 7/19/2019 12:28:54 | 0.03000 ppm         |
|                   | 7/19/2019 12:21:37 | 0.11000 ppm         |





### Reading Date

7/19/2019 1:00:00 PM to 7/19/2019 2:00:00 PM



### Recent Benzene Detections

| Location Category  | Reading Date       | Range of Detections |
|--------------------|--------------------|---------------------|
| Division E         | 7/19/2019 13:53:11 | 0.03000 ppm         |
|                    | 7/19/2019 13:47:24 | 0.05000 ppm         |
| Impacted Tank Farm | 7/19/2019 13:03:18 | 0.09000 ppm         |





### Reading Date

7/19/2019 2:00:00 PM to 7/19/2019 3:00:00 PM



### Recent Benzene Detections

| Location Category  | Reading Date       | Range of Detections |
|--------------------|--------------------|---------------------|
| Impacted Tank Farm | 7/19/2019 14:44:19 | 0.1000 ppm          |





### Reading Date

7/19/2019 3:00:00 PM to 7/19/2019 4:00:00 PM



### Recent Benzene Detections

| Location Category | Reading Date       | Range of Detections |
|-------------------|--------------------|---------------------|
| Division E        | 7/19/2019 15:18:15 | 0.03000 ppm         |
|                   | 7/19/2019 15:37:39 | 0.03000 ppm         |





### Reading Date

7/19/2019 4:00:00 PM to 7/19/2019 5:00:00 PM



### Recent Benzene Detections

| Location Category  | Reading Date