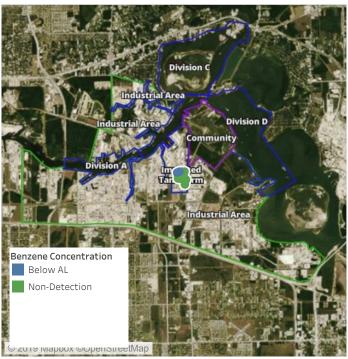

Division E         | 7/19/2019 09:29:18 | 0.1300 ppm          |
| Impacted Tank Farm | 7/19/2019 09:05:48 | 0.1300 ppm          |





### Reading Date

7/19/2019 10:00:00 AM to 7/19/2019 11:00:00 AM



### Recent Benzene Detections

| Location Category  | Reading Date       | Range of Detections |
|--------------------|--------------------|---------------------|
| Division E         | 7/19/2019 10:50:40 | 0.0600 ppm          |
|                    | 7/19/2019 10:58:19 | 0.0300 ppm          |
| Impacted Tank Farm | 7/19/2019 10:12:37 | 0.2300 ppm          |
|                    | 7/19/2019 10:19:34 | 0.1300 ppm          |





### Reading Date

7/19/2019 11:00:00 AM to 7/19/2019 12:00:00 PM



Recent Benzene Detections





### Reading Date

7/19/2019 12:00:00 PM to 7/19/2019 1:00:00 PM



### Recent Benzene Detections

| Location Category | Reading Date       | Range of Detections |
|-------------------|--------------------|---------------------|
| Division E        | 7/19/2019 12:28:54 | 0.03000 ppm         |
|                   | 7/19/2019 12:21:37 | 0.11000 ppm         |





### Reading Date

7/19/2019 1:00:00 PM to 7/19/2019 2:00:00 PM



### Recent Benzene Detections

| Location Category  | Reading Date       | Range of Detections |
|--------------------|--------------------|---------------------|
| Division E         | 7/19/2019 13:53:11 | 0.03000 ppm         |
|                    | 7/19/2019 13:47:24 | 0.05000 ppm         |
| Impacted Tank Farm | 7/19/2019 13:03:18 | 0.09000 ppm         |





### Reading Date

7/19/2019 2:00:00 PM to 7/19/2019 3:00:00 PM



###