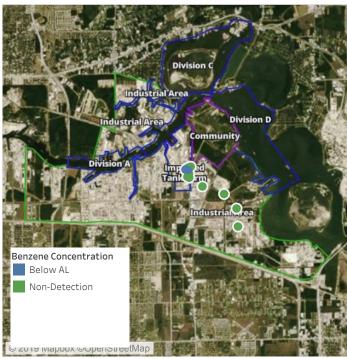

### Recent Benzene Detections

| Location Category | Reading Date       | Range of Detections |
|-------------------|--------------------|---------------------|
| Division E        | 7/19/2019 07:54:22 | 0.06000 ppm         |
|                   | 7/19/2019 07:44:23 | 0.02000 ppm         |

### Recent Benzene Detections

| Location Category  | Reading Date       | Range of Detections |
|--------------------|--------------------|---------------------|
| Impacted Tank Farm | 7/19/2019 08:59:27 | 0.4200 ppm          |

### Recent Benzene Detections

| Location Category  | Reading Date       | Range of Detections |
|--------------------|--------------------|---------------------|
| Division E         | 7/19/2019 09:29:18 | 0.1300 ppm          |
| Impacted Tank Farm | 7/19/2019 09:05:48 | 0.1300 ppm          |

### Recent Benzene Detections

| Location Category  | Reading Date       | Range of Detections |
|--------------------|--------------------|---------------------|
| Division E         | 7/19/2019 10:50:40 | 0.0600 ppm          |
|                    | 7/19/2019 10:58:19 | 0.0300 ppm          |
| Impacted Tank Farm | 7/19/2019 10:12:37 | 0.2300 ppm          |
|                    | 7/19/2019 10:19:34 | 0.1300 ppm          |

### Recent Benzene Detections

| Location Category | Reading Date       | Range of Detections |
|-------------------|--------------------|---------------------|
| Division E        | 7/19/2019 12:28:54 | 0.03000 ppm         |
|                   | 7/19/2019 12:21:37 | 0.11000 ppm         |

### Recent Benzene Detections

| Location Category  | Reading Date       | Range of Detections |
|--------------------|--------------------|---------------------|
| Division E         | 7/19/2019 13:53:11 | 0.03000 ppm         |
|                    | 7/19/2019 13:47:24 | 0.05000 ppm         |
| Impacted Tank Farm | 7/19/2019 13:03:18 | 0.09000 ppm         |

### Recent Benzene Detections

| Location Category  | Reading Date       | Range of Detections |
|--------------------|--------------------|---------------------|
| Impacted Tank Farm | 7/19/2019 14:44:19 | 0.1000 ppm          |

### Recent Benzene Detections

| Location Category | Reading Date       | Range of Detections |
|-------------------|--------------------|---------------------|
| Division E        | 7/19/2019 15:18:15 | 0.03000 ppm         |
|                   | 7/19/2019 15:37:39 | 0.03000 ppm         |

### Recent Benzene Detections

| Location Category  | Reading Date       | Range of Detections |
|--------------------|--------------------|---------------------|
| Division E         | 7/19/2019 16:54:53 | 0.03000 ppm         |
| Impacted Tank Farm | 7/19/2019 16:18:50 | 0.12000 ppm         |