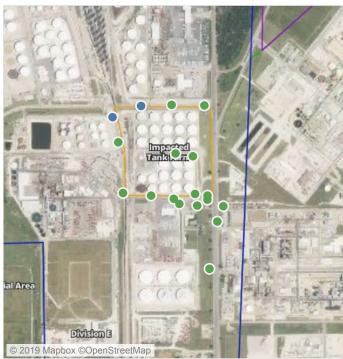

### Recent Benzene Detections

| Location Category  | Reading Date       | Range of Detections |
|--------------------|--------------------|---------------------|
| Impacted Tank Farm | 7/19/2019 08:59:27 | 0.4200 ppm          |

### Recent Benzene Detections

| Location Category  | Reading Date       | Range of Detections |
|--------------------|--------------------|---------------------|
| Division E         | 7/19/2019 09:29:18 | 0.1300 ppm          |
| Impacted Tank Farm | 7/19/2019 09:05:48 | 0.1300 ppm          |

### Recent Benzene Detections

| Location Category  | Reading Date       | Range of Detections |
|--------------------|--------------------|---------------------|
| Division E         | 7/19/2019 10:50:40 | 0.0600 ppm          |
|                    | 7/19/2019 10:58:19 | 0.0300 ppm          |
| Impacted Tank Farm | 7/19/2019 10:12:37 | 0.2300 ppm          |
|                    | 7/19/2019 10:19:34 | 0.1300 ppm          |

### Recent Benzene Detections

| Location Category  | Reading Date       | Range of Detections |
|--------------------|--------------------|---------------------|
| Division E         | 7/19/2019 13:53:11 | 0.03000 ppm         |
|                    | 7/19/2019 13:47:24 | 0.05000 ppm         |
| Impacted Tank Farm | 7/19/2019 13:03:18 | 0.09000 ppm         |

### Recent Benzene Detections

| Location Category  | Reading Date       | Range of Detections |
|--------------------|--------------------|---------------------|
| Impacted Tank Farm | 7/19/2019 14:44:19 | 0.1000 ppm          |

### Recent Benzene Detections

| Location Category  | Reading Date       | Range of Detections |
|--------------------|--------------------|---------------------|
| Division E         | 7/19/2019 16:54:53 | 0.03000 ppm         |
| Impacted Tank Farm | 7/19/2019 16:18:50 | 0.12000 ppm         |