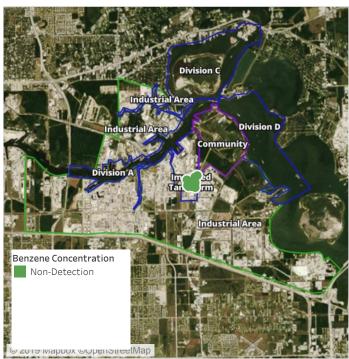

|





### Reading Date

7/19/2019 3:00:00 PM to 7/19/2019 4:00:00 PM



### Recent Benzene Detections

| Location Category | Reading Date       | Range of Detections |
|-------------------|--------------------|---------------------|
| Division E        | 7/19/2019 15:18:15 | 0.03000 ppm         |
|                   | 7/19/2019 15:37:39 | 0.03000 ppm         |





### Reading Date

7/19/2019 4:00:00 PM to 7/19/2019 5:00:00 PM



### Recent Benzene Detections

| Location Category  | Reading Date       | Range of Detections |
|--------------------|--------------------|---------------------|
| Division E         | 7/19/2019 16:54:53 | 0.03000 ppm         |
| Impacted Tank Farm | 7/19/2019 16:18:50 | 0.12000 ppm         |





### Reading Date

7/19/2019 5:00:00 PM to 7/19/2019 6:00:00 PM



Recent Benzene Detections