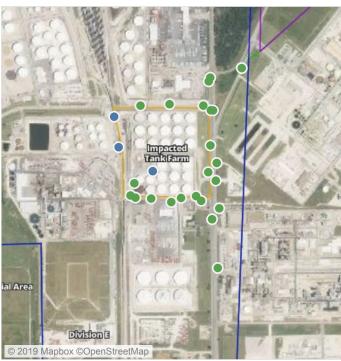

### Recent Benzene Detections

| Location Category  | Reading Date       | Range of Detections |
|--------------------|--------------------|---------------------|
| Impacted Tank Farm | 7/19/2019 08:59:27 | 0.4200 ppm          |

### Recent Benzene Detections

| Location Category  | Reading Date       | Range of Detections |
|--------------------|--------------------|---------------------|
| Division E         | 7/19/2019 09:29:18 | 0.1300 ppm          |
| Impacted Tank Farm | 7/19/2019 09:05:48 | 0.1300 ppm          |

### Recent Benzene Detections

| Location Category  | Reading Date       | Range of Detections |
|--------------------|--------------------|---------------------|
| Division E         | 7/19/2019 10:50:40 | 0.0600 ppm          |
|                    | 7/19/2019 10:58:19 | 0.0300 ppm          |
| Impacted Tank Farm | 7/19/2019 10:12:37 | 0.2300 ppm          |
|                    | 7/19/2019 10:19:34 | 0.1300 ppm          |

### Recent Benzene Detections

| Location Category  | Reading Date       | Range of Detections |
|--------------------|--------------------|---------------------|
| Division E         | 7/19/2019 13:53:11 | 0.03000 ppm         |
|                    | 7/19/2019 13:47:24 | 0.05000 ppm         |
| Impacted Tank Farm | 7/19/2019 13:03:18 | 0.09000 ppm         |

### Recent Benzene Detections

| Location Category  | Reading Date       | Range of Detections |
|--------------------|--------------------|---------------------|
| Impacted Tank Farm | 7/19/2019 14:44:19 | 0.1000 ppm          |

### Recent Benzene Detections

| Location Category  | Reading Date       | Range of Detections |
|--------------------|--------------------|---------------------|
| Division E         | 7/19/2019 16:54:53 | 0.03000 ppm         |
| Impacted Tank Farm | 7/19/2019 16:18:50 | 0.12000 ppm         |