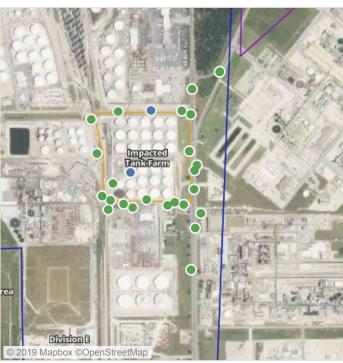

### Recent Benzene Detections

| Location Category | Reading Date       | Range of Detections |
|-------------------|--------------------|---------------------|
| Division E        | 7/19/2019 07:54:22 | 0.06000 ppm         |
|                   | 7/19/2019 07:44:23 | 0.02000 ppm         |

### Recent Benzene Detections

| Location Category  | Reading Date       | Range of Detections |
|--------------------|--------------------|---------------------|
| Impacted Tank Farm | 7/19/2019 08:59:27 | 0.4200 ppm          |

### Recent Benzene Detections

| Location Category  | Reading Date       | Range of Detections |
|--------------------|--------------------|---------------------|
| Division E         | 7/19/2019 09:29:18 | 0.1300 ppm          |
| Impacted Tank Farm | 7/19/2019 09:05:48 | 0.1300 ppm          |

### Recent Benzene Detections

| Location Category  | Reading Date       | Range of Detections |
|--------------------|--------------------|---------------------|
| Division E         | 7/19/2019 10:50:40 | 0.0600 ppm          |
|                    | 7/19/2019 10:58:19 | 0.0300 ppm          |
| Impacted Tank Farm | 7/19/2019 10:12:37 | 0.2300 ppm          |
|                    | 7/19/2019 10:19:34 | 0.1300 ppm          |

### Recent Benzene Detections

| Location Category | Reading Date       | Range of Detections |
|-------------------|--------------------|---------------------|
| Division E        | 7/19/2019 12:28:54 | 0.03000 ppm         |
|                   | 7/19/2019 12:21:37 | 0.11000 ppm         |

### Recent Benzene Detections

| Location Category  | Reading Date       | Range of Detections |
|--------------------|--------------------|---------------------|
| Division E         | 7/19/2019 13:53:11 | 0.03000 ppm         |
|                    | 7/19/2019 13:47:24 | 0.05000 ppm         |
| Impacted Tank Farm | 7/19/2019 13:03:18 | 0.09000 ppm         |

### Recent Benzene Detections

| Location Category  | Reading Date       | Range of Detections |
|--------------------|--------------------|---------------------|
| Impacted Tank Farm | 7/19/2019 14:44:19 | 0.1000 ppm          |

### Recent Benzene Detections

| Location Category | Reading Date       | Range of Detections |
|-------------------|--------------------|---------------------|
| Division E        | 7/19/2019 15:18:15 | 0.03000 ppm         |
|                   | 7/19/2019 15:37:39 | 0.03000 ppm         |

### Recent Benzene Detections

| Location Category  | Reading Date       | Range of Detections |
|--------------------|--------------------|---------------------|
| Division E         | 7/19/2019 16:54:53 | 0.03000 ppm         |
| Impacted Tank Farm | 7/19/2019 16:18:50 | 0.12000 ppm         |