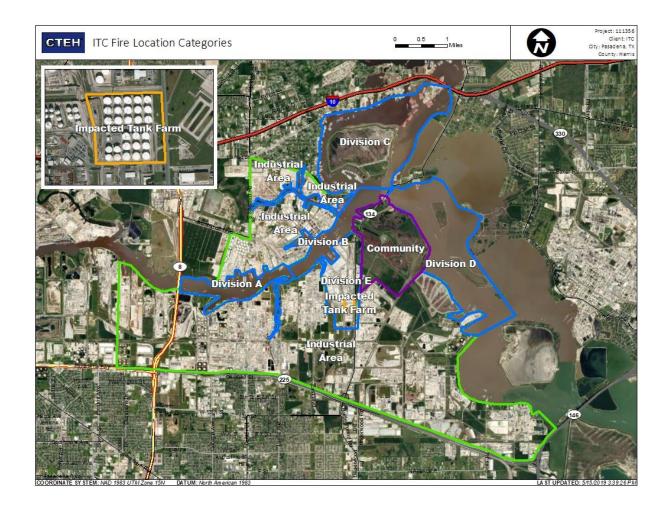

2019 3:00:00 PM to 7/19/2019 4:00:00 PM



### Recent Benzene Detections

| Location Category | Reading Date       | Range of Detections |
|-------------------|--------------------|---------------------|
| Division E        | 7/19/2019 15:18:15 | 0.03000 ppm         |
|                   | 7/19/2019 15:37:39 | 0.03000 ppm         |





### Reading Date

7/19/2019 4:00:00 PM to 7/19/2019 5:00:00 PM



### Recent Benzene Detections

| Location Category  | Reading Date       | Range of Detections |
|--------------------|--------------------|---------------------|
| Division E         | 7/19/2019 16:54:53 | 0.03000 ppm         |
| Impacted Tank Farm | 7/19/2019 16:18:50 | 0.12000 ppm         |





### Reading Date

7/19/2019 5:00:00 PM to 7/19/2019 6:00:00 PM



Recent Benzene Detections