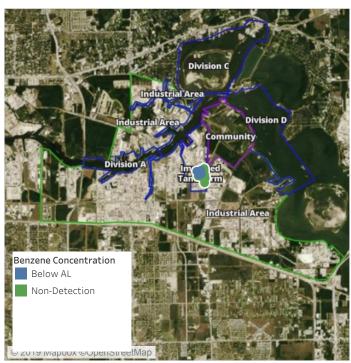

| 7/19/2019 07:44:23 | 0.02000 ppm         |





### Reading Date

7/19/2019 8:00:00 AM to 7/19/2019 9:00:00 AM



### Recent Benzene Detections

| Location Category  | Reading Date       | Range of Detections |
|--------------------|--------------------|---------------------|
| Impacted Tank Farm | 7/19/2019 08:59:27 | 0.4200 ppm          |





### Reading Date

7/19/2019 9:00:00 AM to 7/19/2019 10:00:00 AM



### Recent Benzene Detections

| Location Category  | Reading Date       | Range of Detections |
|--------------------|--------------------|---------------------|
| Division E         | 7/19/2019 09:29:18 | 0.1300 ppm          |
| Impacted Tank Farm | 7/19/2019 09:05:48 | 0.1300 ppm          |





### Reading Date

7/19/2019 10:00:00 AM to 7/19/2019 11:00:00 AM



### Recent Benzene Detections

| Location Category  | Reading Date       | Range of Detections |
|--------------------|--------------------|---------------------|
| Division E         | 7/19/2019 10:50:40 | 0.0600 ppm          |
|                    | 7/19/2019 10:58:19 | 0.0300 ppm          |
| Impacted Tank Farm | 7/19/2019 10:12:37 | 0.2300 ppm          |
|                    | 7/19/2019 10:19:34 | 0.1300 ppm          |





### Reading Date

7/19/2019 11:00:00 AM to 7/19/2019 12:00:00 PM



Recent Benzene Detections





### Reading Date

7/19/2019 12:00:00 PM to 7/19/2019 1:00:00 PM



### Recent Benzene Detections

| Location Category | Reading Date       | Range of Detections |
|-------------------|--------------------|---------------------|
| Division E        | 7/19/2019 12:28:5