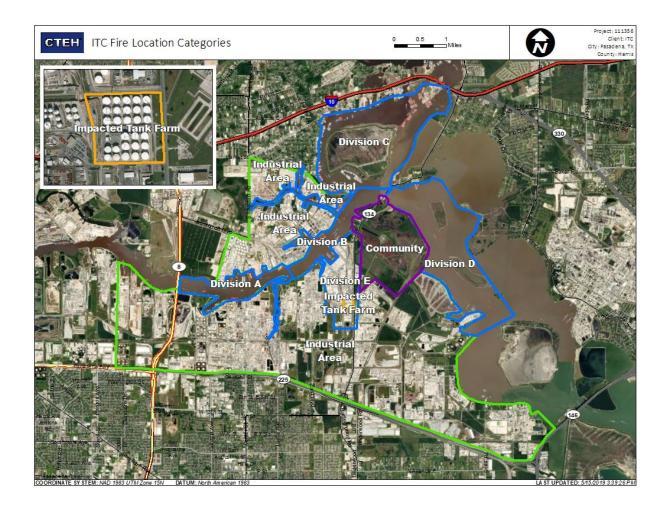

### Recent Benzene Detections

| Location Category  | Reading Date       | Range of Detections |
|--------------------|--------------------|---------------------|
| Division E         | 7/19/2019 09:29:18 | 0.1300 ppm          |
| Impacted Tank Farm | 7/19/2019 09:05:48 | 0.1300 ppm          |





### Reading Date

7/19/2019 10:00:00 AM to 7/19/2019 11:00:00 AM



### Recent Benzene Detections

| Location Category  | Reading Date       | Range of Detections |
|--------------------|--------------------|---------------------|
| Division E         | 7/19/2019 10:50:40 | 0.0600 ppm          |
|                    | 7/19/2019 10:58:19 | 0.0300 ppm          |
| Impacted Tank Farm | 7/19/2019 10:12:37 | 0.2300 ppm          |
|                    | 7/19/2019 10:19:34 | 0.1300 ppm          |





### Reading Date

7/19/2019 11:00:00 AM to 7/19/2019 12:00:00 PM



Recent Benzene Detections





### Reading Date

7/19/2019 12:00:00 PM to 7/19/2019 1:00:00 PM



### Recent Benzene Detections

| Location Category | Reading Date       | Range of Detections |
|-------------------|--------------------|---------------------|
| Division E        | 7/19/2019 12:28:54 | 0.03000 ppm         |
|                   | 7/19/2019 12:21:37 | 0.11000 ppm         |





### Reading Date

7/19/2019 1:00:00 PM to 7/19/2019 2:00:00 PM



### Recent Benzene Detections

| Location Category  | Reading Date       | Range of Detections |
|--------------------|--------------------|---------------------|
| Division E         | 7/19/2019 13:53:11 | 0.03000 ppm         |
|                    | 7/19/2019 13:47:24