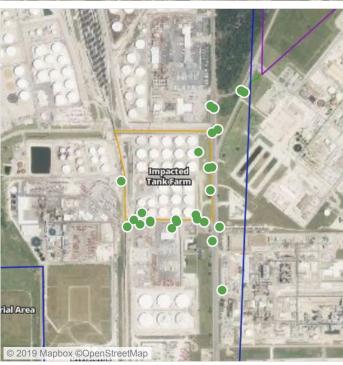

|
|--------------------|--------------------|---------------------|
| Division E         | 7/19/2019 09:29:18 | 0.1300 ppm          |
| Impacted Tank Farm | 7/19/2019 09:05:48 | 0.1300 ppm          |





### Reading Date

7/19/2019 10:00:00 AM to 7/19/2019 11:00:00 AM



### Recent Benzene Detections

| Location Category  | Reading Date       | Range of Detections |
|--------------------|--------------------|---------------------|
| Division E         | 7/19/2019 10:50:40 | 0.0600 ppm          |
|                    | 7/19/2019 10:58:19 | 0.0300 ppm          |
| Impacted Tank Farm | 7/19/2019 10:12:37 | 0.2300 ppm          |
|                    | 7/19/2019 10:19:34 | 0.1300 ppm          |





### Reading Date

7/19/2019 11:00:00 AM to 7/19/2019 12:00:00 PM



Recent Benzene Detections





### Reading Date

7/19/2019 12:00:00 PM to 7/19/2019 1:00:00 PM



### Recent Benzene Detections

| Location Category | Reading Date       | Range of Detections |
|-------------------|--------------------|---------------------|
| Division E        | 7/19/2019 12:28:54 | 0.03000 ppm         |
|                   | 7/19/2019 12:21:37 | 0.11000 ppm         |





### Reading Date

7/19/2019 1:00:00 PM to 7/19/2019 2:00:00 PM



### Recent Benzene Detections

| Location Category  | Reading Date       | Range of Detections |
|--------------------|--------------------|---------------------|
| Division E         | 7/19/2019 13:53:11 | 0.03000 ppm         |
|                    | 7/19/2019 13:47:24 | 0.05000 ppm         |
| Impacted Tank Farm | 7/19/2019 13:03:18 | 0.09000 ppm         |





#