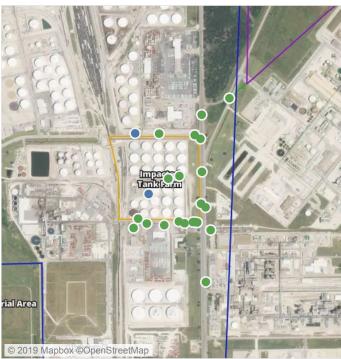

### Recent Benzene Detections

| Location Category | Reading Date       | Range of Detections |
|-------------------|--------------------|---------------------|
| Division E        | 7/19/2019 07:54:22 | 0.06000 ppm         |
|                   | 7/19/2019 07:44:23 | 0.02000 ppm         |

### Recent Benzene Detections

| Location Category  | Reading Date       | Range of Detections |
|--------------------|--------------------|---------------------|
| Impacted Tank Farm | 7/19/2019 08:59:27 | 0.4200 ppm          |

### Recent Benzene Detections

| Location Category  | Reading Date       | Range of Detections |
|--------------------|--------------------|---------------------|
| Division E         | 7/19/2019 09:29:18 | 0.1300 ppm          |
| Impacted Tank Farm | 7/19/2019 09:05:48 | 0.1300 ppm          |

### Recent Benzene Detections

| Location Category  | Reading Date       | Range of Detections |
|--------------------|--------------------|---------------------|
| Division E         | 7/19/2019 10:50:40 | 0.0600 ppm          |
|                    | 7/19/2019 10:58:19 | 0.0300 ppm          |
| Impacted Tank Farm | 7/19/2019 10:12:37 | 0.2300 ppm          |
|                    | 7/19/2019 10:19:34 | 0.1300 ppm          |

### Recent Benzene Detections

| Location Category | Reading Date       | Range of Detections |
|-------------------|--------------------|---------------------|
| Division E        | 7/19/2019 12:28:54 | 0.03000 ppm         |
|                   | 7/19/2019 12:21:37 | 0.11000 ppm         |

### Recent Benzene Detections

| Location Category  | Reading Date       | Range of Detections |
|--------------------|--------------------|---------------------|
| Division E         | 7/19/2019 13:53:11 | 0.03000 ppm         |
|                    | 7/19/2019 13:47:24 | 0.05000 ppm         |
| Impacted Tank Farm | 7/19/2019 13:03:18 | 0.09000 ppm         |

### Recent Benzene Detections

| Location Category  | Reading Date       | Range of Detections |
|--------------------|--------------------|---------------------|
| Impacted Tank Farm | 7/19/2019 14:44:19 | 0.1000 ppm          |

### Recent Benzene Detections

| Location Category | Reading Date       | Range of Detections |
|-------------------|--------------------|---------------------|
| Division E        | 7/19/2019 15:18:15 | 0.03000 ppm         |
|                   | 7/19/2019 15:37:39 | 0.03000 ppm         |

### Recent Benzene Detections

| Location Category  | Reading Date       | Range of Detections |
|--------------------|--------------------|---------------------|
| Division E         | 7/19/2019 16:54:53 | 0.03000 ppm         |
| Impacted Tank Farm | 7/19/2019 16:18:50 | 0.12000 ppm         |