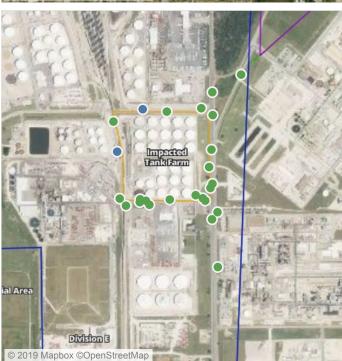

### Recent Benzene Detections

| Location Category | Reading Date       | Range of Detections |
|-------------------|--------------------|---------------------|
| Division E        | 7/19/2019 07:54:22 | 0.06000 ppm         |
|                   | 7/19/2019 07:44:23 | 0.02000 ppm         |

### Recent Benzene Detections

| Location Category  | Reading Date       | Range of Detections |
|--------------------|--------------------|---------------------|
| Impacted Tank Farm | 7/19/2019 08:59:27 | 0.4200 ppm          |

### Recent Benzene Detections

| Location Category  | Reading Date       | Range of Detections |
|--------------------|--------------------|---------------------|
| Division E         | 7/19/2019 09:29:18 | 0.1300 ppm          |
| Impacted Tank Farm | 7/19/2019 09:05:48 | 0.1300 ppm          |

### Recent Benzene Detections

| Location Category  | Reading Date       | Range of Detections |
|--------------------|--------------------|---------------------|
| Division E         | 7/19/2019 10:50:40 | 0.0600 ppm          |
|                    | 7/19/2019 10:58:19 | 0.0300 ppm          |
| Impacted Tank Farm | 7/19/2019 10:12:37 | 0.2300 ppm          |
|                    | 7/19/2019 10:19:34 | 0.1300 ppm          |

### Recent Benzene Detections

| Location Category | Reading Date       | Range of Detections |
|-------------------|--------------------|---------------------|
| Division E        | 7/19/2019 12:28:54 | 0.03000 ppm         |
|                   | 7/19/2019 12:21:37 | 0.11000 ppm         |

### Recent Benzene Detections

| Location Category  | Reading Date       | Range of Detections |
|--------------------|--------------------|---------------------|
| Division E         | 7/19/2019 13:53:11 | 0.03000 ppm         |
|                    | 7/19/2019 13:47:24 | 0.05000 ppm         |
| Impacted Tank Farm | 7/19/2019 13:03:18 | 0.09000 ppm         |

### Recent Benzene Detections

| Location Category  | Reading Date       | Range of Detections |
|--------------------|--------------------|---------------------|
| Impacted Tank Farm | 7/19/2019 14:44:19 | 0.1000 ppm          |

### Recent Benzene Detections

| Location Category | Reading Date       | Range of Detections |
|-------------------|--------------------|---------------------|
| Division E        | 7/19/2019 15:18:15 | 0.03000 ppm         |
|                   | 7/19/2019 15:37:39 | 0.03000 ppm         |

### Recent Benzene Detections

| Location Category  | Reading Date       | Range of Detections |
|--------------------|--------------------|---------------------|
| Division E         | 7/19/2019 16:54:53 | 0.03000 ppm         |
| Impacted Tank Farm | 7/19/2019 16:18:50 | 0.12000 ppm         |