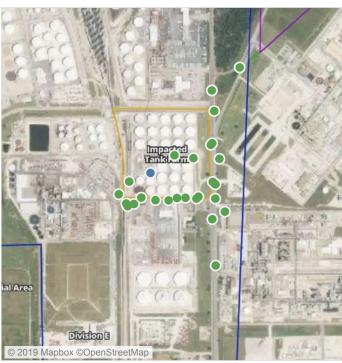

|
|                   | 7/19/2019 12:21:37 | 0.11000 ppm         |





### Reading Date

7/19/2019 1:00:00 PM to 7/19/2019 2:00:00 PM



### Recent Benzene Detections

| Location Category  | Reading Date       | Range of Detections |
|--------------------|--------------------|---------------------|
| Division E         | 7/19/2019 13:53:11 | 0.03000 ppm         |
|                    | 7/19/2019 13:47:24 | 0.05000 ppm         |
| Impacted Tank Farm | 7/19/2019 13:03:18 | 0.09000 ppm         |





### Reading Date

7/19/2019 2:00:00 PM to 7/19/2019 3:00:00 PM



### Recent Benzene Detections

| Location Category  | Reading Date       | Range of Detections |
|--------------------|--------------------|---------------------|
| Impacted Tank Farm | 7/19/2019 14:44:19 | 0.1000 ppm          |





### Reading Date

7/19/2019 3:00:00 PM to 7/19/2019 4:00:00 PM



### Recent Benzene Detections

| Location Category | Reading Date       | Range of Detections |
|-------------------|--------------------|---------------------|
| Division E        | 7/19/2019 15:18:15 | 0.03000 ppm         |
|                   | 7/19/2019 15:37:39 | 0.03000 ppm         |





### Reading Date

7/19/2019 4:00:00 PM to 7/19/2019 5:00:00 PM



### Recent Benzene Detections

| Location Category  | Reading Date       | Range of Detections |
|--------------------|--------------------|---------------------|
| Division E         | 7/19/2019 16:54:53 | 0.03000 ppm         |
| Impacted Tank Farm | 7/19/2019 16:18:50 | 0.12000 ppm         |





### Reading Date

7/19/2019 5:00:00 PM to 7/19/2019 6:00:00 PM



Re