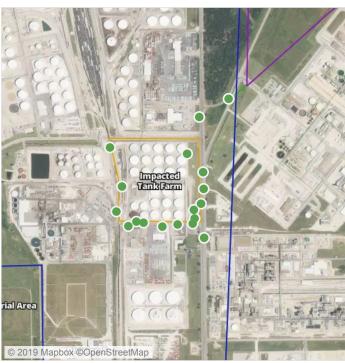

9/2019 3:00:00 PM to 7/19/2019 4:00:00 PM



### Recent Benzene Detections

| Location Category | Reading Date       | Range of Detections |
|-------------------|--------------------|---------------------|
| Division E        | 7/19/2019 15:18:15 | 0.03000 ppm         |
|                   | 7/19/2019 15:37:39 | 0.03000 ppm         |





### Reading Date

7/19/2019 4:00:00 PM to 7/19/2019 5:00:00 PM



### Recent Benzene Detections

| Location Category  | Reading Date       | Range of Detections |
|--------------------|--------------------|---------------------|
| Division E         | 7/19/2019 16:54:53 | 0.03000 ppm         |
| Impacted Tank Farm | 7/19/2019 16:18:50 | 0.12000 ppm         |





### Reading Date

7/19/2019 5:00:00 PM to 7/19/2019 6:00:00 PM



Recent Benzene Detections