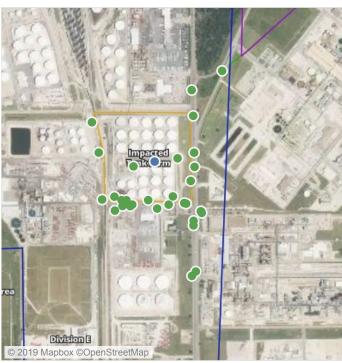

### Recent Benzene Detections

| Location Category | Reading Date       | Range of Detections |
|-------------------|--------------------|---------------------|
| Division E        | 7/19/2019 07:54:22 | 0.06000 ppm         |
|                   | 7/19/2019 07:44:23 | 0.02000 ppm         |

### Recent Benzene Detections

| Location Category  | Reading Date       | Range of Detections |
|--------------------|--------------------|---------------------|
| Impacted Tank Farm | 7/19/2019 08:59:27 | 0.4200 ppm          |

### Recent Benzene Detections

| Location Category  | Reading Date       | Range of Detections |
|--------------------|--------------------|---------------------|
| Division E         | 7/19/2019 09:29:18 | 0.1300 ppm          |
| Impacted Tank Farm | 7/19/2019 09:05:48 | 0.1300 ppm          |

### Recent Benzene Detections

| Location Category  | Reading Date       | Range of Detections |
|--------------------|--------------------|---------------------|
| Division E         | 7/19/2019 10:50:40 | 0.0600 ppm          |
|                    | 7/19/2019 10:58:19 | 0.0300 ppm          |
| Impacted Tank Farm | 7/19/2019 10:12:37 | 0.2300 ppm          |
|                    | 7/19/2019 10:19:34 | 0.1300 ppm          |

### Recent Benzene Detections

| Location Category | Reading Date       | Range of Detections |
|-------------------|--------------------|---------------------|
| Division E        | 7/19/2019 12:28:54 | 0.03000 ppm         |
|                   | 7/19/2019 12:21:37 | 0.11000 ppm         |

### Recent Benzene Detections

| Location Category  | Reading Date       | Range of Detections |
|--------------------|--------------------|---------------------|
| Division E         | 7/19/2019 13:53:11 | 0.03000 ppm         |
|                    | 7/19/2019 13:47:24 | 0.05000 ppm         |
| Impacted Tank Farm | 7/19/2019 13:03:18 | 0.09000 ppm         |

### Recent Benzene Detections

| Location Category  | Reading Date       | Range of Detections |
|--------------------|--------------------|---------------------|
| Impacted Tank Farm | 7/19/2019 14:44:19 | 0.1000 ppm          |

### Recent Benzene Detections

| Location Category | Reading Date       | Range of Detections |
|-------------------|--------------------|---------------------|
| Division E        | 7/19/2019 15:18:15 | 0.03000 ppm         |
|                   | 7/19/2019 15:37:39 | 0.03000 ppm         |

### Recent Benzene Detections

| Location Category  | Reading Date       | Range of Detections |
|--------------------|--------------------|---------------------|
| Division E         | 7/19/2019 16:54:53 | 0.03000 ppm         |
| Impacted Tank Farm | 7/19/2019 16:18:50 | 0.12000 ppm         |