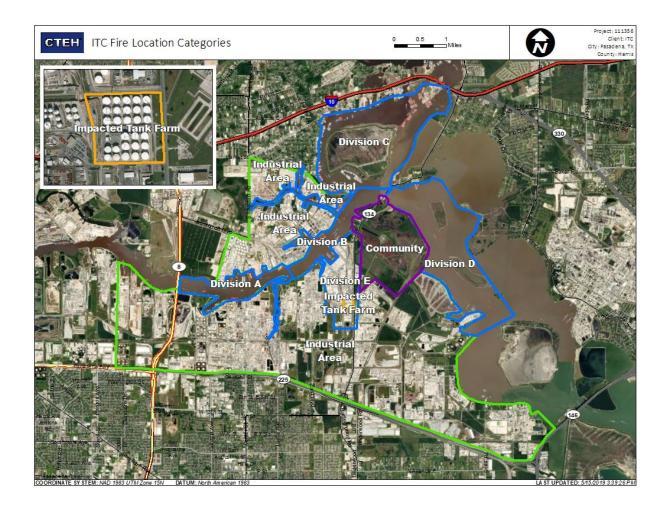

| Division E        | 7/19/2019 07:54:22 | 0.06000 ppm         |
|                   | 7/19/2019 07:44:23 | 0.02000 ppm         |





### Reading Date

7/19/2019 8:00:00 AM to 7/19/2019 9:00:00 AM



### Recent Benzene Detections

| Location Category  | Reading Date       | Range of Detections |
|--------------------|--------------------|---------------------|
| Impacted Tank Farm | 7/19/2019 08:59:27 | 0.4200 ppm          |





### Reading Date

7/19/2019 9:00:00 AM to 7/19/2019 10:00:00 AM



### Recent Benzene Detections

| Location Category  | Reading Date       | Range of Detections |
|--------------------|--------------------|---------------------|
| Division E         | 7/19/2019 09:29:18 | 0.1300 ppm          |
| Impacted Tank Farm | 7/19/2019 09:05:48 | 0.1300 ppm          |





### Reading Date

7/19/2019 10:00:00 AM to 7/19/2019 11:00:00 AM



### Recent Benzene Detections

| Location Category  | Reading Date       | Range of Detections |
|--------------------|--------------------|---------------------|
| Division E         | 7/19/2019 10:50:40 | 0.0600 ppm          |
|                    | 7/19/2019 10:58:19 | 0.0300 ppm          |
| Impacted Tank Farm | 7/19/2019 10:12:37 | 0.2300 ppm          |
|                    | 7/19/2019 10:19:34 | 0.1300 ppm          |





### Reading Date

7/19/2019 11:00:00 AM to 7/19/2019 12:00:00 PM



Recent Benzene Detections





### Reading Date

7/19/2019 12:00:00 PM to 7/19/2019 1:00:00 PM



### Recent Benzene Detections

| Location Category | Reading Date       | Range of Detections |
|-------------------|---------------