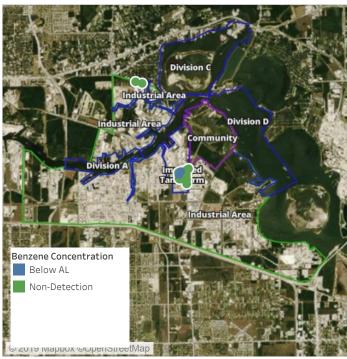

### Reading Date

7/19/2019 1:00:00 PM to 7/19/2019 2:00:00 PM



### Recent Benzene Detections

| Location Category  | Reading Date       | Range of Detections |
|--------------------|--------------------|---------------------|
| Division E         | 7/19/2019 13:53:11 | 0.03000 ppm         |
|                    | 7/19/2019 13:47:24 | 0.05000 ppm         |
| Impacted Tank Farm | 7/19/2019 13:03:18 | 0.09000 ppm         |





### Reading Date

7/19/2019 2:00:00 PM to 7/19/2019 3:00:00 PM



### Recent Benzene Detections

| Location Category  | Reading Date       | Range of Detections |
|--------------------|--------------------|---------------------|
| Impacted Tank Farm | 7/19/2019 14:44:19 | 0.1000 ppm          |





### Reading Date

7/19/2019 3:00:00 PM to 7/19/2019 4:00:00 PM



### Recent Benzene Detections

| Location Category | Reading Date       | Range of Detections |
|-------------------|--------------------|---------------------|
| Division E        | 7/19/2019 15:18:15 | 0.03000 ppm         |
|                   | 7/19/2019 15:37:39 | 0.03000 ppm         |





### Reading Date

7/19/2019 4:00:00 PM to 7/19/2019 5:00:00 PM



### Recent Benzene Detections

| Location Category  | Reading Date       | Range of Detections |
|--------------------|--------------------|---------------------|
| Division E         | 7/19/2019 16:54:53 | 0.03000 ppm         |
| Impacted Tank Farm | 7/19/2019 16:18:50 | 0.12000 ppm         |





### Reading Date

7/19/2019 5:00:00 PM to 7/19/2019 6:00:00 PM



Recent Benzene Detections