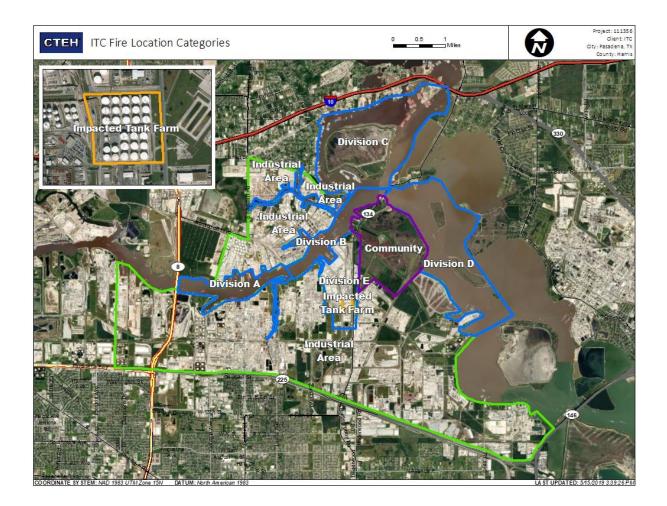

ppm         |
| Impacted Tank Farm | 7/20/2019 10:00:06 | 0.08000 ppm         |



#### Reading Date

7/20/2019 11:00:00 AM to 7/20/2019 12:00:00 PM



# This data has been provided expeditiously to ITC and regulatory agencies for informational and/or operational purposes only. Data reported within this summary is preliminary in nature and has not undergone complete QA/QC (quality assurance/quality control) process. Until this complete QA/QC process is completed, the locations of each reading are approximate in nature and subject to further refinement. As some readings may represent non-brea...

| Location Category | Reading Date       | Range of Detections |
|-------------------|--------------------|---------------------|
| Division E        | 7/20/2019 11:04:03 | 0.04000 ppm         |



#### Reading Date

7/20/2019 12:00:00 PM to 7/20/2019 1:00:00 PM



This data has been provided expeditiously to ITC and regulatory agencies for informational and/or operational purposes only. Data reported within this summary is preliminary in nature and has not undergone complete QA/QC (quality assurance/quality control) process. Until this complete QA/QC process is completed, the locations of each reading are approximate in nature and subject to further refinement. As some readings may represent non-brea.

| Location Category  | Reading Date       | Range of Detections |
|--------------------|--------------------|---------------------|
| Division E         | 7/20/2019 12:55:26 | 0.0500 ppm          |
| Impacted Tank Farm | 7/20/2019 12:11:59 | 0.2500 ppm          |



#### Reading Dat