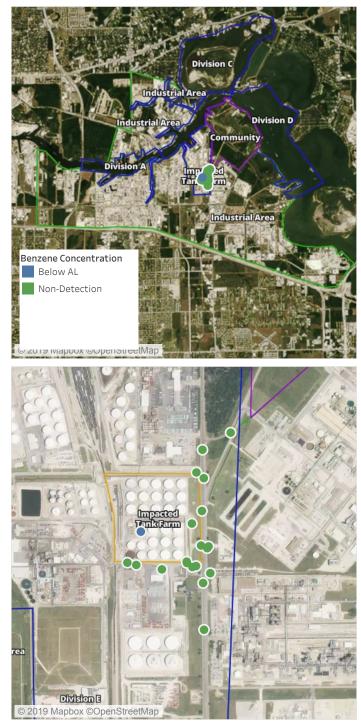

## Recent Benzene Detections

| Location Category | Reading Date       | Range of Detections |
|-------------------|--------------------|---------------------|
| Division E        | 7/20/2019 07:29:06 | 0.0700 ppm          |
|                   | 7/20/2019 07:30:47 | 0.1800 ppm          |
|                   | 7/20/2019 07:37:40 | 0.0600 ppm          |
|                   | 7/20/2019 07:42:32 | 0.0300 ppm          |

| Location Category  | Reading Date       | Range of Detections |
|--------------------|--------------------|---------------------|
| Division E         | 7/20/2019 08:14:24 | 0.0700 ppm          |
|                    | 7/20/2019 08:11:01 | 0.0300 ppm          |
|                    | 7/20/2019 08:30:41 | 0.0500 ppm          |
|                    | 7/20/2019 08:33:34 | 0.0300 ppm          |
| Impacted Tank Farm | 7/20/2019 08:10:28 | 0.1400 ppm          |
|                    | 7/20/2019 08:19:20 | 0.0400 ppm          |

## Recent Benzene Detections

| Location Category | Reading Date       | Range of Detections |
|-------------------|--------------------|---------------------|
| Division E        | 7/20/2019 09:16:43 | 0.1300 ppm          |
|                   | 7/20/2019 09:22:22 | 0.0300 ppm          |

## Recent Benzene Detections

| Location Category  | Reading Date       | Range of Detections |
|--------------------|--------------------|---------------------|
| Division E         | 7/20/2019 10:50:13 | 0.04000 ppm         |
|                    | 7/20/2019 10:54:30 | 0.02000 ppm         |
|                    | 7/20/2019 10:59:43 | 0.02000 ppm         |
| Impacted Tank Farm | 7/20/2019 10:00:06 | 0.08000 ppm         |

| Location Category | Reading Date       | Range of Detections |
|-------------------|--------------------|---------------------|
| Division E        | 7/20/2019 11:04:03 | 0.04000 ppm         |

| Location Category  | Reading Date       | Range of Detections |
|--------------------|--------------------|---------------------|
| Division E         | 7/20/2019 12:55:26 | 0.0500 ppm          |
| Impacted Tank Farm | 7/20/2019 12:11:59 | 0.2500 ppm          |

## Recent Benzene Detections

| Location Category  | Reading Date       | Range of Detections |
|--------------------|--------------------|---------------------|
| Impacted Tank Farm | 7/20/2019 13:16:29 | 0.4100 ppm          |

## Recent Benzene Detections

| Location Category | Reading Date       | Range of Detections |
|-------------------|--------------------|---------------------|
| Division E        | 7/20/2019 16:26:03 | 0.04000 ppm         |
|                   | 7/20/2019 16:30:46 | 0.02000 ppm         |

# Recent Benzene Detections

| Location Category  | Reading Date       | Range of Detections |
|--------------------|--------------------|---------------------|
| Impacted Tank Farm | 7/20/2019 17:03:19 | 0.02000 ppm         |