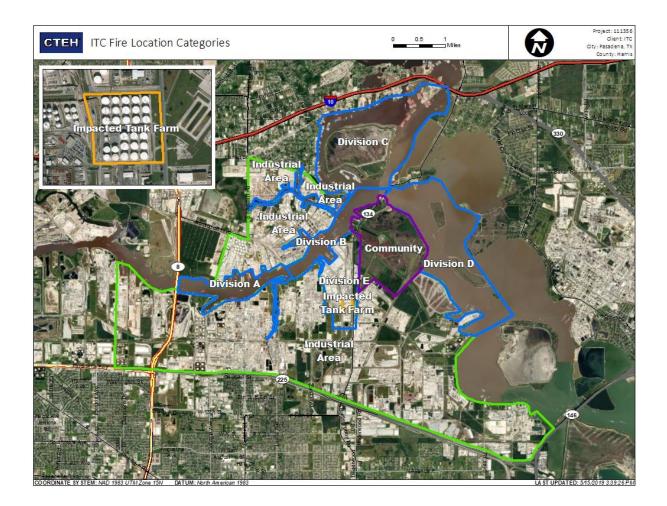

ta has been provided expeditiously to ITC and regulatory agencies for informational and/or operational purposes only. Data reported within this summary is preliminary in nature and has not undergone complete QA/QC (quality assurance/quality control) process. Until this complete QA/QC process is completed, the locations of each reading are approximate in nature and subject to further refinement. As some readings may represent non-brea.



#### Reading Date

7/20/2019 4:00:00 PM to 7/20/2019 5:00:00 PM



## Recent Benzene Detections

| Location Category | Reading Date       | Range of Detections |
|-------------------|--------------------|---------------------|
| Division E        | 7/20/2019 16:26:03 | 0.04000 ppm         |
|                   | 7/20/2019 16:30:46 | 0.02000 ppm         |



#### Reading Date

7/20/2019 5:00:00 PM to 7/20/2019 6:00:00 PM



# Recent Benzene Detections

| Location Category  | Reading Date       | Range of Detections |
|--------------------|--------------------|---------------------|
| Impacted Tank Farm | 7/20/2019 17:03:19 | 0.02000 ppm         |