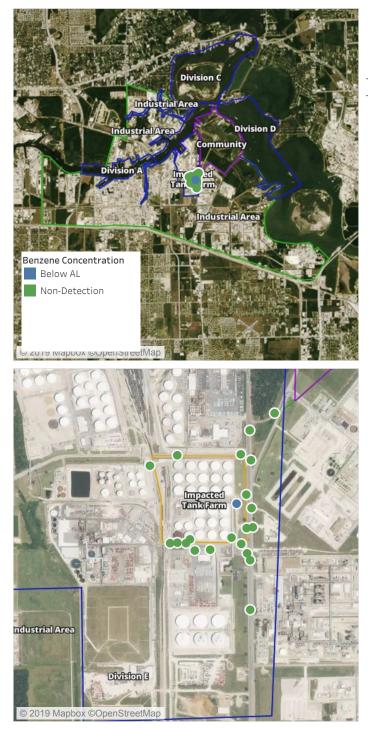

## Recent Benzene Detections

| Location Category | Reading Date       | Range of Detections |
|-------------------|--------------------|---------------------|
| Division E        | 7/20/2019 07:29:06 | 0.0700 ppm          |
|                   | 7/20/2019 07:30:47 | 0.1800 ppm          |
|                   | 7/20/2019 07:37:40 | 0.0600 ppm          |
|                   | 7/20/2019 07:42:32 | 0.0300 ppm          |

| Location Category  | Reading Date       | Range of Detections |
|--------------------|--------------------|---------------------|
| Division E         | 7/20/2019 08:14:24 | 0.0700 ppm          |
|                    | 7/20/2019 08:11:01 | 0.0300 ppm          |
|                    | 7/20/2019 08:30:41 | 0.0500 ppm          |
|                    | 7/20/2019 08:33:34 | 0.0300 ppm          |
| Impacted Tank Farm | 7/20/2019 08:10:28 | 0.1400 ppm          |
|                    | 7/20/2019 08:19:20 | 0.0400 ppm          |

## Recent Benzene Detections

| Location Category | Reading Date       | Range of Detections |
|-------------------|--------------------|---------------------|
| Division E        | 7/20/2019 09:16:43 | 0.1300 ppm          |
|                   | 7/20/2019 09:22:22 | 0.0300 ppm          |

## Recent Benzene Detections

| Location Category  | Reading Date       | Range of Detections |
|--------------------|--------------------|---------------------|
| Division E         | 7/20/2019 10:50:13 | 0.04000 ppm         |
|                    | 7/20/2019 10:54:30 | 0.02000 ppm         |
|                    | 7/20/2019 10:59:43 | 0.02000 ppm         |
| Impacted Tank Farm | 7/20/2019 10:00:06 | 0.08000 ppm         |

| Location Category | Reading Date       | Range of Detections |
|-------------------|--------------------|---------------------|
| Division E        | 7/20/2019 11:04:03 | 0.04000 ppm         |

| Location Category  | Reading Date       | Range of Detections |
|--------------------|--------------------|---------------------|
| Division E         | 7/20/2019 12:55:26 | 0.0500 ppm          |
| Impacted Tank Farm | 7/20/2019 12:11:59 | 0.2500 ppm          |

## Recent Benzene Detections

| Location Category  | Reading Date       | Range of Detections |
|--------------------|--------------------|---------------------|
| Impacted Tank Farm | 7/20/2019 13:16:29 | 0.4100 ppm          |

## Recent Benzene Detections

| Location Category | Reading Date       | Range of Detections |
|-------------------|--------------------|---------------------|
| Division E        | 7/20/2019 16:26:03 | 0.04000 ppm         |
|                   | 7/20/2019 16:30:46 | 0.02000 ppm         |

# Recent Benzene Detections

| Location Category  | Reading Date       | Range of Detections |
|--------------------|--------------------|---------------------|
| Impacted Tank Farm | 7/20/2019 17:03:19 | 0.02000 ppm         |