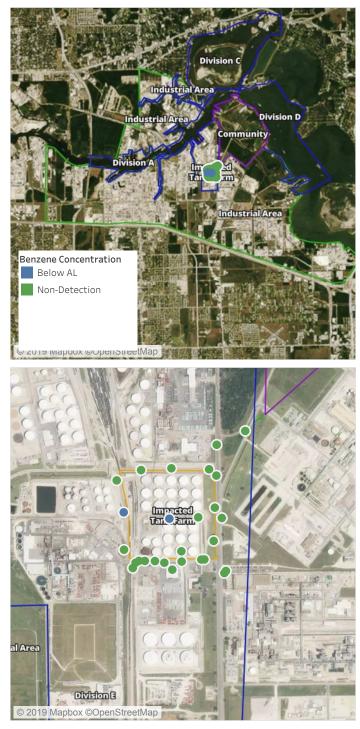

## Recent Benzene Detections

| Location Category | Reading Date       | Range of Detections |
|-------------------|--------------------|---------------------|
| Division E        | 7/20/2019 07:29:06 | 0.0700 ppm          |
|                   | 7/20/2019 07:30:47 | 0.1800 ppm          |
|                   | 7/20/2019 07:37:40 | 0.0600 ppm          |
|                   | 7/20/2019 07:42:32 | 0.0300 ppm          |

| Location Category  | Reading Date       | Range of Detections |
|--------------------|--------------------|---------------------|
| Division E         | 7/20/2019 08:14:24 | 0.0700 ppm          |
|                    | 7/20/2019 08:11:01 | 0.0300 ppm          |
|                    | 7/20/2019 08:30:41 | 0.0500 ppm          |
|                    | 7/20/2019 08:33:34 | 0.0300 ppm          |
| Impacted Tank Farm | 7/20/2019 08:10:28 | 0.1400 ppm          |
|                    | 7/20/2019 08:19:20 | 0.0400 ppm          |

## Recent Benzene Detections

| Location Category | Reading Date       | Range of Detections |
|-------------------|--------------------|---------------------|
| Division E        | 7/20/2019 09:16:43 | 0.1300 ppm          |
|                   | 7/20/2019 09:22:22 | 0.0300 ppm          |

## Recent Benzene Detections

| Location Category  | Reading Date       | Range of Detections |
|--------------------|--------------------|---------------------|
| Division E         | 7/20/2019 10:50:13 | 0.04000 ppm         |
|                    | 7/20/2019 10:54:30 | 0.02000 ppm         |
|                    | 7/20/2019 10:59:43 | 0.02000 ppm         |
| Impacted Tank Farm | 7/20/2019 10:00:06 | 0.08000 ppm         |

| Location Category | Reading Date       | Range of Detections |
|-------------------|--------------------|---------------------|
| Division E        | 7/20/2019 11:04:03 | 0.04000 ppm         |

| Location Category  | Reading Date       | Range of Detections |
|--------------------|--------------------|---------------------|
| Division E         | 7/20/2019 12:55:26 | 0.0500 ppm          |
| Impacted Tank Farm | 7/20/2019 12:11:59 | 0.2500 ppm          |

## Recent Benzene Detections

| Location Category  | Reading Date       | Range of Detections |
|--------------------|--------------------|---------------------|
| Impacted Tank Farm | 7/20/2019 13:16:29 | 0.4100 ppm          |

## Recent Benzene Detections

| Location Category | Reading Date       | Range of Detections |
|-------------------|--------------------|---------------------|
| Division E        | 7/20/2019 16:26:03 | 0.04000 ppm         |
|                   | 7/20/2019 16:30:46 | 0.02000 ppm         |

# Recent Benzene Detections

| Location Category  | Reading Date       | Range of Detections |
|--------------------|--------------------|---------------------|
| Impacted Tank Farm | 7/20/2019 17:03:19 | 0.02000 ppm         |