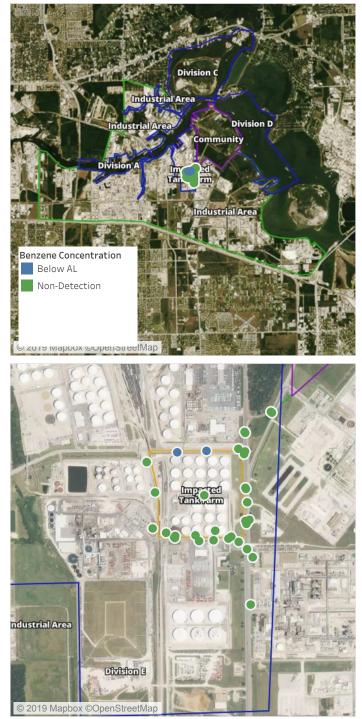

## Recent Benzene Detections

| Location Category | Reading Date       | Range of Detections |
|-------------------|--------------------|---------------------|
| Division E        | 7/20/2019 07:29:06 | 0.0700 ppm          |
|                   | 7/20/2019 07:30:47 | 0.1800 ppm          |
|                   | 7/20/2019 07:37:40 | 0.0600 ppm          |
|                   | 7/20/2019 07:42:32 | 0.0300 ppm          |

| Location Category  | Reading Date       | Range of Detections |
|--------------------|--------------------|---------------------|
| Division E         | 7/20/2019 08:14:24 | 0.0700 ppm          |
|                    | 7/20/2019 08:11:01 | 0.0300 ppm          |
|                    | 7/20/2019 08:30:41 | 0.0500 ppm          |
|                    | 7/20/2019 08:33:34 | 0.0300 ppm          |
| Impacted Tank Farm | 7/20/2019 08:10:28 | 0.1400 ppm          |
|                    | 7/20/2019 08:19:20 | 0.0400 ppm          |

## Recent Benzene Detections

| Location Category | Reading Date       | Range of Detections |
|-------------------|--------------------|---------------------|
| Division E        | 7/20/2019 09:16:43 | 0.1300 ppm          |
|                   | 7/20/2019 09:22:22 | 0.0300 ppm          |

## Recent Benzene Detections

| Location Category  | Reading Date       | Range of Detections |
|--------------------|--------------------|---------------------|
| Division E         | 7/20/2019 10:50:13 | 0.04000 ppm         |
|                    | 7/20/2019 10:54:30 | 0.02000 ppm         |
|                    | 7/20/2019 10:59:43 | 0.02000 ppm         |
| Impacted Tank Farm | 7/20/2019 10:00:06 | 0.08000 ppm         |

| Location Category | Reading Date       | Range of Detections |
|-------------------|--------------------|---------------------|
| Division E        | 7/20/2019 11:04:03 | 0.04000 ppm         |

| Location Category  | Reading Date       | Range of Detections |
|--------------------|--------------------|---------------------|
| Division E         | 7/20/2019 12:55:26 | 0.0500 ppm          |
| Impacted Tank Farm | 7/20/2019 12:11:59 | 0.2500 ppm          |

## Recent Benzene Detections

| Location Category  | Reading Date       | Range of Detections |
|--------------------|--------------------|---------------------|
| Impacted Tank Farm | 7/20/2019 13:16:29 | 0.4100 ppm          |

## Recent Benzene Detections

| Location Category | Reading Date       | Range of Detections |
|-------------------|--------------------|---------------------|
| Division E        | 7/20/2019 16:26:03 | 0.04000 ppm         |
|                   | 7/20/2019 16:30:46 | 0.02000 ppm         |

# Recent Benzene Detections

| Location Category  | Reading Date       | Range of Detections |
|--------------------|--------------------|---------------------|
| Impacted Tank Farm | 7/20/2019 17:03:19 | 0.02000 ppm         |