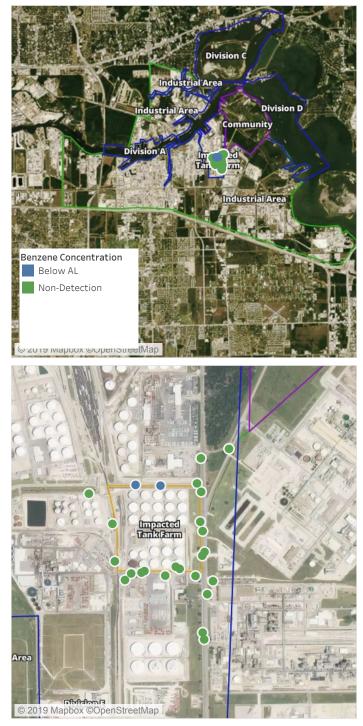

## Recent Benzene Detections

| Location Category | Reading Date       | Range of Detections |
|-------------------|--------------------|---------------------|
| Division E        | 7/20/2019 07:29:06 | 0.0700 ppm          |
|                   | 7/20/2019 07:30:47 | 0.1800 ppm          |
|                   | 7/20/2019 07:37:40 | 0.0600 ppm          |
|                   | 7/20/2019 07:42:32 | 0.0300 ppm          |

| Location Category  | Reading Date       | Range of Detections |
|--------------------|--------------------|---------------------|
| Division E         | 7/20/2019 08:14:24 | 0.0700 ppm          |
|                    | 7/20/2019 08:11:01 | 0.0300 ppm          |
|                    | 7/20/2019 08:30:41 | 0.0500 ppm          |
|                    | 7/20/2019 08:33:34 | 0.0300 ppm          |
| Impacted Tank Farm | 7/20/2019 08:10:28 | 0.1400 ppm          |
|                    | 7/20/2019 08:19:20 | 0.0400 ppm          |

## Recent Benzene Detections

| Location Category | Reading Date       | Range of Detections |
|-------------------|--------------------|---------------------|
| Division E        | 7/20/2019 09:16:43 | 0.1300 ppm          |
|                   | 7/20/2019 09:22:22 | 0.0300 ppm          |

## Recent Benzene Detections

| Location Category  | Reading Date       | Range of Detections |
|--------------------|--------------------|---------------------|
| Division E         | 7/20/2019 10:50:13 | 0.04000 ppm         |
|                    | 7/20/2019 10:54:30 | 0.02000 ppm         |
|                    | 7/20/2019 10:59:43 | 0.02000 ppm         |
| Impacted Tank Farm | 7/20/2019 10:00:06 | 0.08000 ppm         |

| Location Category | Reading Date       | Range of Detections |
|-------------------|--------------------|---------------------|
| Division E        | 7/20/2019 11:04:03 | 0.04000 ppm         |

| Location Category  | Reading Date       | Range of Detections |
|--------------------|--------------------|---------------------|
| Division E         | 7/20/2019 12:55:26 | 0.0500 ppm          |
| Impacted Tank Farm | 7/20/2019 12:11:59 | 0.2500 ppm          |

## Recent Benzene Detections

| Location Category  | Reading Date       | Range of Detections |
|--------------------|--------------------|---------------------|
| Impacted Tank Farm | 7/20/2019 13:16:29 | 0.4100 ppm          |

## Recent Benzene Detections

| Location Category | Reading Date       | Range of Detections |
|-------------------|--------------------|---------------------|
| Division E        | 7/20/2019 16:26:03 | 0.04000 ppm         |
|                   | 7/20/2019 16:30:46 | 0.02000 ppm         |

# Recent Benzene Detections

| Location Category  | Reading Date       | Range of Detections |
|--------------------|--------------------|---------------------|
| Impacted Tank Farm | 7/20/2019 17:03:19 | 0.02000 ppm         |