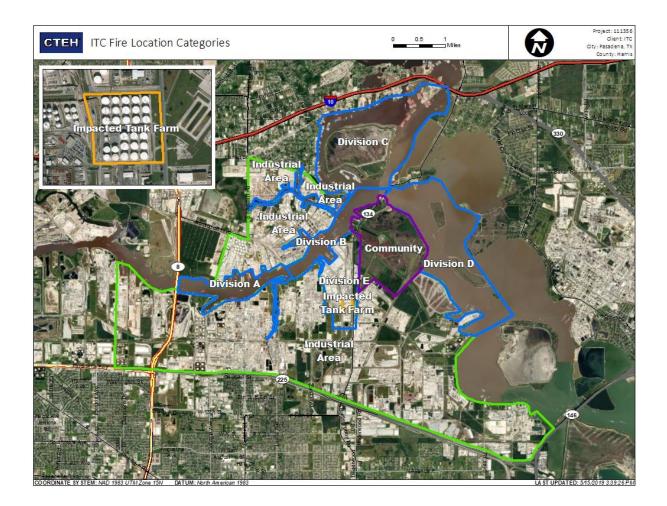

## Recent Benzene Detections

| Location Category | Reading Date       | Range of Detections |
|-------------------|--------------------|---------------------|
| Division E        | 7/20/2019 07:29:06 | 0.0700 ppm          |
|                   | 7/20/2019 07:30:47 | 0.1800 ppm          |
|                   | 7/20/2019 07:37:40 | 0.0600 ppm          |
|                   | 7/20/2019 07:42:32 | 0.0300 ppm          |

| Location Category  | Reading Date       | Range of Detections |
|--------------------|--------------------|---------------------|
| Division E         | 7/20/2019 08:14:24 | 0.0700 ppm          |
|                    | 7/20/2019 08:11:01 | 0.0300 ppm          |
|                    | 7/20/2019 08:30:41 | 0.0500 ppm          |
|                    | 7/20/2019 08:33:34 | 0.0300 ppm          |
| Impacted Tank Farm | 7/20/2019 08:10:28 | 0.1400 ppm          |
|                    | 7/20/2019 08:19:20 | 0.0400 ppm          |

## Recent Benzene Detections

| Location Category | Reading Date       | Range of Detections |
|-------------------|--------------------|---------------------|
| Division E        | 7/20/2019 09:16:43 | 0.1300 ppm          |
|                   | 7/20/2019 09:22:22 | 0.0300 ppm          |

## Recent Benzene Detections

| Location Category  | Reading Date       | Range of Detections |
|--------------------|--------------------|---------------------|
| Division E         | 7/20/2019 10:50:13 | 0.04000 ppm         |
|                    | 7/20/2019 10:54:30 | 0.02000 ppm         |
|                    | 7/20/2019 10:59:43 | 0.02000 ppm         |
| Impacted Tank Farm | 7/20/2019 10:00:06 | 0.08000 ppm         |

| Location Category | Reading Date       | Range of Detections |
|-------------------|--------------------|---------------------|
| Division E        | 7/20/2019 11:04:03 | 0.04000 ppm         |

| Location Category  | Reading Date       | Range of Detections |
|--------------------|--------------------|---------------------|
| Division E         | 7/20/2019 12:55:26 | 0.0500 ppm          |
| Impacted Tank Farm | 7/20/2019 12:11:59 | 0.2500 ppm          |

## Recent Benzene Detections

| Location Category  | Reading Date       | Range of Detections |
|--------------------|--------------------|---------------------|
| Impacted Tank Farm | 7/20/2019 13:16:29 | 0.4100 ppm          |

## Recent Benzene Detections

| Location Category | Reading Date       | Range of Detections |
|-------------------|--------------------|---------------------|
| Division E        | 7/20/2019 16:26:03 | 0.04000 ppm         |
|                   | 7/20/2019 16:30:46 | 0.02000 ppm         |

# Recent Benzene Detections

| Location Category  | Reading Date       | Range of Detections |
|--------------------|--------------------|---------------------|
| Impacted Tank Farm | 7/20/2019 17:03:19 | 0.02000 ppm         |