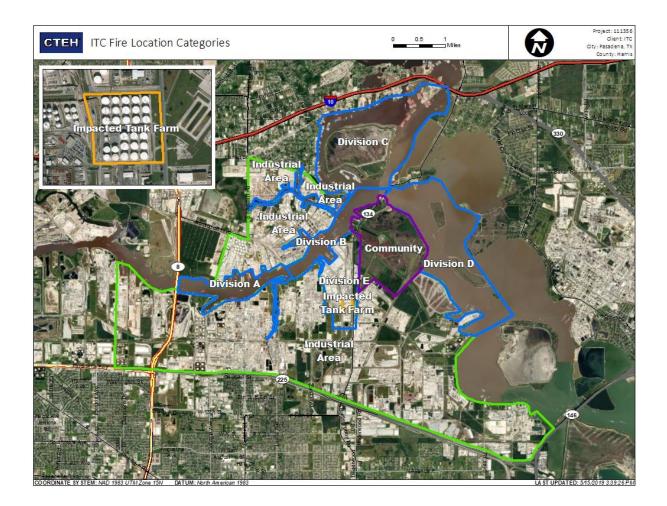

reliminary in nature and has not undergone complete QA/QC (quality assurance/quality control) process. Until this complete QA/QC process is completed, the locations of each reading are approximate in nature and subject to further refinement. As some readings may represent non-brea.



#### Reading Date

7/20/2019 3:00:00 PM to 7/20/2019 4:00:00 PM



This data has been provided expeditiously to ITC and regulatory agencies for informational and/or operational purposes only. Data reported within this summary is preliminary in nature and has not undergone complete QA/QC (quality assurance/quality control) process. Until this complete QA/QC process is completed, the locations of each reading are approximate in nature and subject to further refinement. As some readings may represent non-brea.



#### Reading Date

7/20/2019 4:00:00 PM to 7/20/2019 5:00:00 PM



## Recent Benzene Detections

| Location Category | Reading Date       | Range of Detections |
|-------------------|--------------------|---------------------|
| Division E        | 7/20/2019 16:26:03 | 0.04000 ppm         |
|                   | 7/20/2019 16:30:46 | 0.02000 ppm         |



#### Reading Date

7/20/2019 5:00:00 PM to 7/20/2019 6:00:00 PM



# Recent Benzene Detections

| Location Category  | Reading Date       | Range of Detections |
|--------------------|--------------------|---------------------|
| Impacted Tank Farm | 7/20/2019 17:03:19 | 0.02000 ppm         |