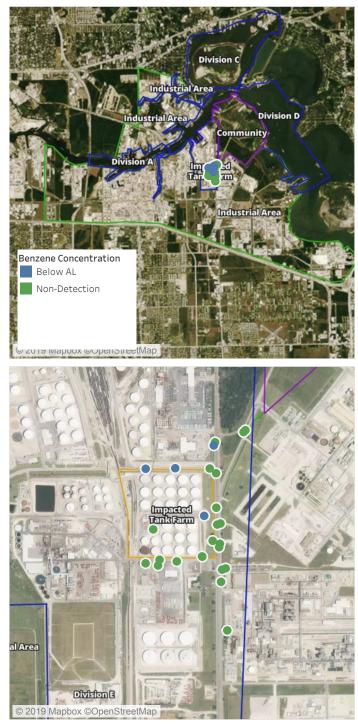

## Recent Benzene Detections

| Location Category | Reading Date       | Range of Detections |
|-------------------|--------------------|---------------------|
| Division E        | 7/20/2019 07:29:06 | 0.0700 ppm          |
|                   | 7/20/2019 07:30:47 | 0.1800 ppm          |
|                   | 7/20/2019 07:37:40 | 0.0600 ppm          |
|                   | 7/20/2019 07:42:32 | 0.0300 ppm          |

| Location Category  | Reading Date       | Range of Detections |
|--------------------|--------------------|---------------------|
| Division E         | 7/20/2019 08:14:24 | 0.0700 ppm          |
|                    | 7/20/2019 08:11:01 | 0.0300 ppm          |
|                    | 7/20/2019 08:30:41 | 0.0500 ppm          |
|                    | 7/20/2019 08:33:34 | 0.0300 ppm          |
| Impacted Tank Farm | 7/20/2019 08:10:28 | 0.1400 ppm          |
|                    | 7/20/2019 08:19:20 | 0.0400 ppm          |

## Recent Benzene Detections

| Location Category | Reading Date       | Range of Detections |
|-------------------|--------------------|---------------------|
| Division E        | 7/20/2019 09:16:43 | 0.1300 ppm          |
|                   | 7/20/2019 09:22:22 | 0.0300 ppm          |

## Recent Benzene Detections

| Location Category  | Reading Date       | Range of Detections |
|--------------------|--------------------|---------------------|
| Division E         | 7/20/2019 10:50:13 | 0.04000 ppm         |
|                    | 7/20/2019 10:54:30 | 0.02000 ppm         |
|                    | 7/20/2019 10:59:43 | 0.02000 ppm         |
| Impacted Tank Farm | 7/20/2019 10:00:06 | 0.08000 ppm         |

| Location Category | Reading Date       | Range of Detections |
|-------------------|--------------------|---------------------|
| Division E        | 7/20/2019 11:04:03 | 0.04000 ppm         |

| Location Category  | Reading Date       | Range of Detections |
|--------------------|--------------------|---------------------|
| Division E         | 7/20/2019 12:55:26 | 0.0500 ppm          |
| Impacted Tank Farm | 7/20/2019 12:11:59 | 0.2500 ppm          |

## Recent Benzene Detections

| Location Category  | Reading Date       | Range of Detections |
|--------------------|--------------------|---------------------|
| Impacted Tank Farm | 7/20/2019 13:16:29 | 0.4100 ppm          |

## Recent Benzene Detections

| Location Category | Reading Date       | Range of Detections |
|-------------------|--------------------|---------------------|
| Division E        | 7/20/2019 16:26:03 | 0.04000 ppm         |
|                   | 7/20/2019 16:30:46 | 0.02000 ppm         |

# Recent Benzene Detections

| Location Category  | Reading Date       | Range of Detections |
|--------------------|--------------------|---------------------|
| Impacted Tank Farm | 7/20/2019 17:03:19 | 0.02000 ppm         |