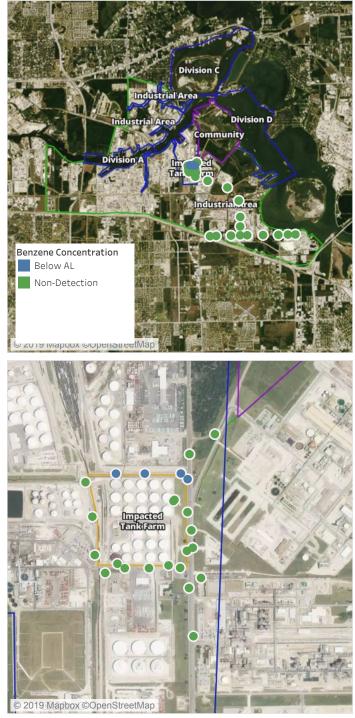

## Recent Benzene Detections

| Location Category | Reading Date       | Range of Detections |
|-------------------|--------------------|---------------------|
| Division E        | 7/20/2019 07:29:06 | 0.0700 ppm          |
|                   | 7/20/2019 07:30:47 | 0.1800 ppm          |
|                   | 7/20/2019 07:37:40 | 0.0600 ppm          |
|                   | 7/20/2019 07:42:32 | 0.0300 ppm          |

| Location Category  | Reading Date       | Range of Detections |
|--------------------|--------------------|---------------------|
| Division E         | 7/20/2019 08:14:24 | 0.0700 ppm          |
|                    | 7/20/2019 08:11:01 | 0.0300 ppm          |
|                    | 7/20/2019 08:30:41 | 0.0500 ppm          |
|                    | 7/20/2019 08:33:34 | 0.0300 ppm          |
| Impacted Tank Farm | 7/20/2019 08:10:28 | 0.1400 ppm          |
|                    | 7/20/2019 08:19:20 | 0.0400 ppm          |

## Recent Benzene Detections

| Location Category | Reading Date       | Range of Detections |
|-------------------|--------------------|---------------------|
| Division E        | 7/20/2019 09:16:43 | 0.1300 ppm          |
|                   | 7/20/2019 09:22:22 | 0.0300 ppm          |

## Recent Benzene Detections

| Location Category  | Reading Date       | Range of Detections |
|--------------------|--------------------|---------------------|
| Division E         | 7/20/2019 10:50:13 | 0.04000 ppm         |
|                    | 7/20/2019 10:54:30 | 0.02000 ppm         |
|                    | 7/20/2019 10:59:43 | 0.02000 ppm         |
| Impacted Tank Farm | 7/20/2019 10:00:06 | 0.08000 ppm         |

| Location Category | Reading Date       | Range of Detections |
|-------------------|--------------------|---------------------|
| Division E        | 7/20/2019 11:04:03 | 0.04000 ppm         |

| Location Category  | Reading Date       | Range of Detections |
|--------------------|--------------------|---------------------|
| Division E         | 7/20/2019 12:55:26 | 0.0500 ppm          |
| Impacted Tank Farm | 7/20/2019 12:11:59 | 0.2500 ppm          |

## Recent Benzene Detections

| Location Category  | Reading Date       | Range of Detections |
|--------------------|--------------------|---------------------|
| Impacted Tank Farm | 7/20/2019 13:16:29 | 0.4100 ppm          |

## Recent Benzene Detections

| Location Category | Reading Date       | Range of Detections |
|-------------------|--------------------|---------------------|
| Division E        | 7/20/2019 16:26:03 | 0.04000 ppm         |
|                   | 7/20/2019 16:30:46 | 0.02000 ppm         |

# Recent Benzene Detections

| Location Category  | Reading Date       | Range of Detections |
|--------------------|--------------------|---------------------|
| Impacted Tank Farm | 7/20/2019 17:03:19 | 0.02000 ppm         |