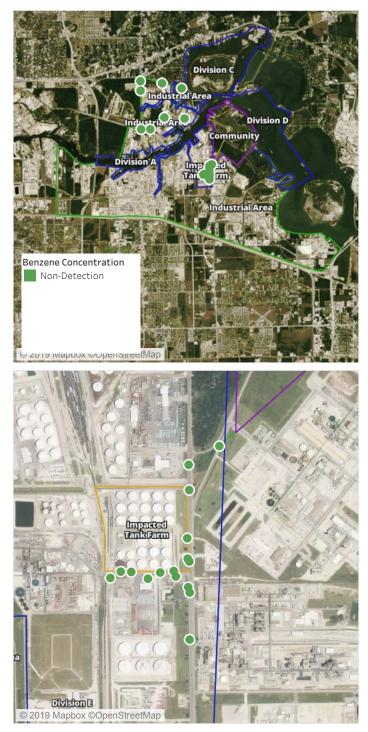

## Recent Benzene Detections

| Location Category | Reading Date       | Range of Detections |
|-------------------|--------------------|---------------------|
| Division E        | 7/20/2019 07:29:06 | 0.0700 ppm          |
|                   | 7/20/2019 07:30:47 | 0.1800 ppm          |
|                   | 7/20/2019 07:37:40 | 0.0600 ppm          |
|                   | 7/20/2019 07:42:32 | 0.0300 ppm          |

| Location Category  | Reading Date       | Range of Detections |
|--------------------|--------------------|---------------------|
| Division E         | 7/20/2019 08:14:24 | 0.0700 ppm          |
|                    | 7/20/2019 08:11:01 | 0.0300 ppm          |
|                    | 7/20/2019 08:30:41 | 0.0500 ppm          |
|                    | 7/20/2019 08:33:34 | 0.0300 ppm          |
| Impacted Tank Farm | 7/20/2019 08:10:28 | 0.1400 ppm          |
|                    | 7/20/2019 08:19:20 | 0.0400 ppm          |

## Recent Benzene Detections

| Location Category | Reading Date       | Range of Detections |
|-------------------|--------------------|---------------------|
| Division E        | 7/20/2019 09:16:43 | 0.1300 ppm          |
|                   | 7/20/2019 09:22:22 | 0.0300 ppm          |

## Recent Benzene Detections

| Location Category  | Reading Date       | Range of Detections |
|--------------------|--------------------|---------------------|
| Division E         | 7/20/2019 10:50:13 | 0.04000 ppm         |
|                    | 7/20/2019 10:54:30 | 0.02000 ppm         |
|                    | 7/20/2019 10:59:43 | 0.02000 ppm         |
| Impacted Tank Farm | 7/20/2019 10:00:06 | 0.08000 ppm         |

| Location Category | Reading Date       | Range of Detections |
|-------------------|--------------------|---------------------|
| Division E        | 7/20/2019 11:04:03 | 0.04000 ppm         |

| Location Category  | Reading Date       | Range of Detections |
|--------------------|--------------------|---------------------|
| Division E         | 7/20/2019 12:55:26 | 0.0500 ppm          |
| Impacted Tank Farm | 7/20/2019 12:11:59 | 0.2500 ppm          |

## Recent Benzene Detections

| Location Category  | Reading Date       | Range of Detections |
|--------------------|--------------------|---------------------|
| Impacted Tank Farm | 7/20/2019 13:16:29 | 0.4100 ppm          |

## Recent Benzene Detections

| Location Category | Reading Date       | Range of Detections |
|-------------------|--------------------|---------------------|
| Division E        | 7/20/2019 16:26:03 | 0.04000 ppm         |
|                   | 7/20/2019 16:30:46 | 0.02000 ppm         |

# Recent Benzene Detections

| Location Category  | Reading Date       | Range of Detections |
|--------------------|--------------------|---------------------|
| Impacted Tank Farm | 7/20/2019 17:03:19 | 0.02000 ppm         |