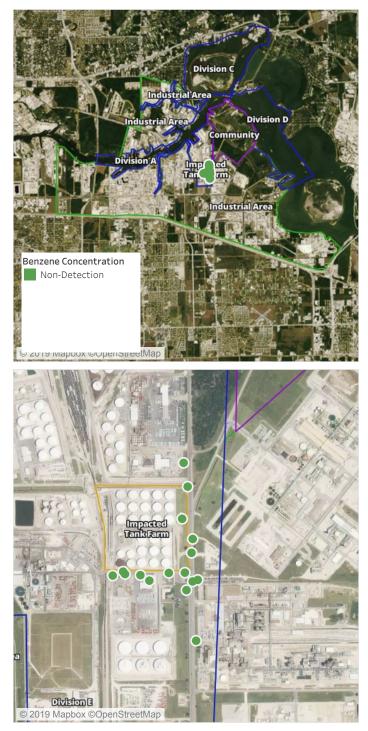

## Recent Benzene Detections

| Location Category | Reading Date       | Range of Detections |
|-------------------|--------------------|---------------------|
| Division E        | 7/20/2019 07:29:06 | 0.0700 ppm          |
|                   | 7/20/2019 07:30:47 | 0.1800 ppm          |
|                   | 7/20/2019 07:37:40 | 0.0600 ppm          |
|                   | 7/20/2019 07:42:32 | 0.0300 ppm          |

| Location Category  | Reading Date       | Range of Detections |
|--------------------|--------------------|---------------------|
| Division E         | 7/20/2019 08:14:24 | 0.0700 ppm          |
|                    | 7/20/2019 08:11:01 | 0.0300 ppm          |
|                    | 7/20/2019 08:30:41 | 0.0500 ppm          |
|                    | 7/20/2019 08:33:34 | 0.0300 ppm          |
| Impacted Tank Farm | 7/20/2019 08:10:28 | 0.1400 ppm          |
|                    | 7/20/2019 08:19:20 | 0.0400 ppm          |

## Recent Benzene Detections

| Location Category | Reading Date       | Range of Detections |
|-------------------|--------------------|---------------------|
| Division E        | 7/20/2019 09:16:43 | 0.1300 ppm          |
|                   | 7/20/2019 09:22:22 | 0.0300 ppm          |

## Recent Benzene Detections

| Location Category  | Reading Date       | Range of Detections |
|--------------------|--------------------|---------------------|
| Division E         | 7/20/2019 10:50:13 | 0.04000 ppm         |
|                    | 7/20/2019 10:54:30 | 0.02000 ppm         |
|                    | 7/20/2019 10:59:43 | 0.02000 ppm         |
| Impacted Tank Farm | 7/20/2019 10:00:06 | 0.08000 ppm         |

| Location Category | Reading Date       | Range of Detections |
|-------------------|--------------------|---------------------|
| Division E        | 7/20/2019 11:04:03 | 0.04000 ppm         |

| Location Category  | Reading Date       | Range of Detections |
|--------------------|--------------------|---------------------|
| Division E         | 7/20/2019 12:55:26 | 0.0500 ppm          |
| Impacted Tank Farm | 7/20/2019 12:11:59 | 0.2500 ppm          |

## Recent Benzene Detections

| Location Category  | Reading Date       | Range of Detections |
|--------------------|--------------------|---------------------|
| Impacted Tank Farm | 7/20/2019 13:16:29 | 0.4100 ppm          |

## Recent Benzene Detections

| Location Category | Reading Date       | Range of Detections |
|-------------------|--------------------|---------------------|
| Division E        | 7/20/2019 16:26:03 | 0.04000 ppm         |
|                   | 7/20/2019 16:30:46 | 0.02000 ppm         |

# Recent Benzene Detections

| Location Category  | Reading Date       | Range of Detections |
|--------------------|--------------------|---------------------|
| Impacted Tank Farm | 7/20/2019 17:03:19 | 0.02000 ppm         |