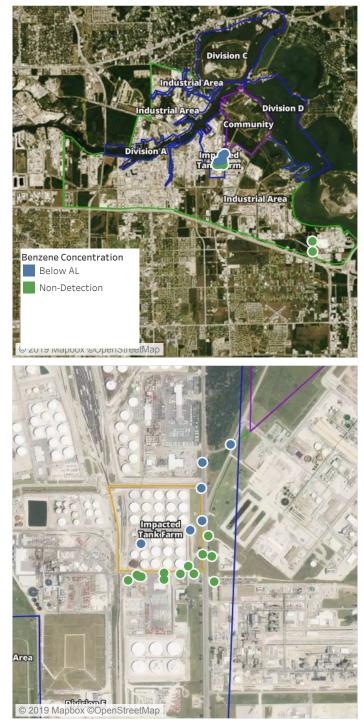

## Recent Benzene Detections

| Location Category | Reading Date       | Range of Detections |
|-------------------|--------------------|---------------------|
| Division E        | 7/20/2019 07:29:06 | 0.0700 ppm          |
|                   | 7/20/2019 07:30:47 | 0.1800 ppm          |
|                   | 7/20/2019 07:37:40 | 0.0600 ppm          |
|                   | 7/20/2019 07:42:32 | 0.0300 ppm          |

| Location Category  | Reading Date       | Range of Detections |
|--------------------|--------------------|---------------------|
| Division E         | 7/20/2019 08:14:24 | 0.0700 ppm          |
|                    | 7/20/2019 08:11:01 | 0.0300 ppm          |
|                    | 7/20/2019 08:30:41 | 0.0500 ppm          |
|                    | 7/20/2019 08:33:34 | 0.0300 ppm          |
| Impacted Tank Farm | 7/20/2019 08:10:28 | 0.1400 ppm          |
|                    | 7/20/2019 08:19:20 | 0.0400 ppm          |

## Recent Benzene Detections

| Location Category | Reading Date       | Range of Detections |
|-------------------|--------------------|---------------------|
| Division E        | 7/20/2019 09:16:43 | 0.1300 ppm          |
|                   | 7/20/2019 09:22:22 | 0.0300 ppm          |

## Recent Benzene Detections

| Location Category  | Reading Date       | Range of Detections |
|--------------------|--------------------|---------------------|
| Division E         | 7/20/2019 10:50:13 | 0.04000 ppm         |
|                    | 7/20/2019 10:54:30 | 0.02000 ppm         |
|                    | 7/20/2019 10:59:43 | 0.02000 ppm         |
| Impacted Tank Farm | 7/20/2019 10:00:06 | 0.08000 ppm         |

| Location Category | Reading Date       | Range of Detections |
|-------------------|--------------------|---------------------|
| Division E        | 7/20/2019 11:04:03 | 0.04000 ppm         |

| Location Category  | Reading Date       | Range of Detections |
|--------------------|--------------------|---------------------|
| Division E         | 7/20/2019 12:55:26 | 0.0500 ppm          |
| Impacted Tank Farm | 7/20/2019 12:11:59 | 0.2500 ppm          |

## Recent Benzene Detections

| Location Category  | Reading Date       | Range of Detections |
|--------------------|--------------------|---------------------|
| Impacted Tank Farm | 7/20/2019 13:16:29 | 0.4100 ppm          |

## Recent Benzene Detections

| Location Category | Reading Date       | Range of Detections |
|-------------------|--------------------|---------------------|
| Division E        | 7/20/2019 16:26:03 | 0.04000 ppm         |
|                   | 7/20/2019 16:30:46 | 0.02000 ppm         |

# Recent Benzene Detections

| Location Category  | Reading Date       | Range of Detections |
|--------------------|--------------------|---------------------|
| Impacted Tank Farm | 7/20/2019 17:03:19 | 0.02000 ppm         |