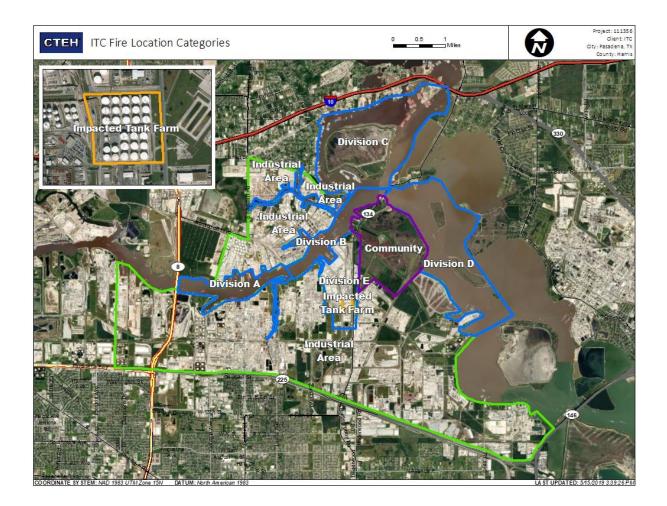

#### Reading Date

7/20/2019 7:00:00 AM to 7/20/2019 8:00:00 AM



## Recent Benzene Detections

| Location Category | Reading Date       | Range of Detections |
|-------------------|--------------------|---------------------|
| Division E        | 7/20/2019 07:29:06 | 0.0700 ppm          |
|                   | 7/20/2019 07:30:47 | 0.1800 ppm          |
|                   | 7/20/2019 07:37:40 | 0.0600 ppm          |
|                   | 7/20/2019 07:42:32 | 0.0300 ppm          |



#### Reading Date

7/20/2019 8:00:00 AM to 7/20/2019 9:00:00 AM



This data has been provided expeditiously to ITC and regulatory agencies for informational and/or operational purposes only. Data reported within this summary is preliminary in nature and has not undergone complete QA/QC (quality assurance/quality control) process. Until this complete QA/QC process is completed, the locations of each reading are approximate in nature and subject to further refinement. As some readings may represent non-brea.

| Location Category  | Reading Date       | Range of Detections |
|--------------------|--------------------|---------------------|
| Division E         | 7/20/2019 08:14:24 | 0.0700 ppm          |
|                    | 7/20/2019 08:11:01 | 0.0300 ppm          |
|