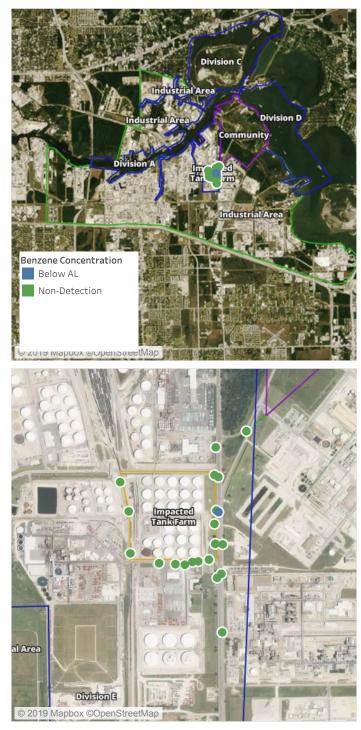

## Recent Benzene Detections

| Location Category | Reading Date       | Range of Detections |
|-------------------|--------------------|---------------------|
| Division E        | 7/20/2019 07:29:06 | 0.0700 ppm          |
|                   | 7/20/2019 07:30:47 | 0.1800 ppm          |
|                   | 7/20/2019 07:37:40 | 0.0600 ppm          |
|                   | 7/20/2019 07:42:32 | 0.0300 ppm          |

| Location Category  | Reading Date       | Range of Detections |
|--------------------|--------------------|---------------------|
| Division E         | 7/20/2019 08:14:24 | 0.0700 ppm          |
|                    | 7/20/2019 08:11:01 | 0.0300 ppm          |
|                    | 7/20/2019 08:30:41 | 0.0500 ppm          |
|                    | 7/20/2019 08:33:34 | 0.0300 ppm          |
| Impacted Tank Farm | 7/20/2019 08:10:28 | 0.1400 ppm          |
|                    | 7/20/2019 08:19:20 | 0.0400 ppm          |

## Recent Benzene Detections

| Location Category | Reading Date       | Range of Detections |
|-------------------|--------------------|---------------------|
| Division E        | 7/20/2019 09:16:43 | 0.1300 ppm          |
|                   | 7/20/2019 09:22:22 | 0.0300 ppm          |

## Recent Benzene Detections

| Location Category  | Reading Date       | Range of Detections |
|--------------------|--------------------|---------------------|
| Division E         | 7/20/2019 10:50:13 | 0.04000 ppm         |
|                    | 7/20/2019 10:54:30 | 0.02000 ppm         |
|                    | 7/20/2019 10:59:43 | 0.02000 ppm         |
| Impacted Tank Farm | 7/20/2019 10:00:06 | 0.08000 ppm         |

| Location Category | Reading Date       | Range of Detections |
|-------------------|--------------------|---------------------|
| Division E        | 7/20/2019 11:04:03 | 0.04000 ppm         |

| Location Category  | Reading Date       | Range of Detections |
|--------------------|--------------------|---------------------|
| Division E         | 7/20/2019 12:55:26 | 0.0500 ppm          |
| Impacted Tank Farm | 7/20/2019 12:11:59 | 0.2500 ppm          |

## Recent Benzene Detections

| Location Category  | Reading Date       | Range of Detections |
|--------------------|--------------------|---------------------|
| Impacted Tank Farm | 7/20/2019 13:16:29 | 0.4100 ppm          |

## Recent Benzene Detections

| Location Category | Reading Date       | Range of Detections |
|-------------------|--------------------|---------------------|
| Division E        | 7/20/2019 16:26:03 | 0.04000 ppm         |
|                   | 7/20/2019 16:30:46 | 0.02000 ppm         |

# Recent Benzene Detections

| Location Category  | Reading Date       | Range of Detections |
|--------------------|--------------------|---------------------|
| Impacted Tank Farm | 7/20/2019 17:03:19 | 0.02000 ppm         |