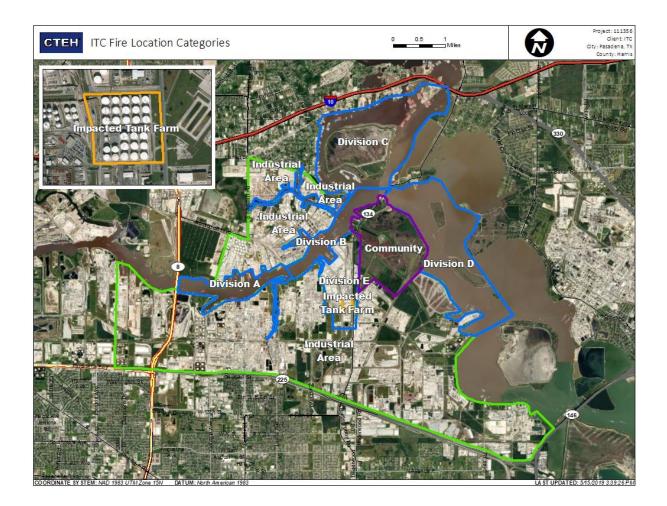

nature and has not undergone complete QA/QC (quality assurance/quality control) process. Until this complete QA/QC process is completed, the locations of each reading are approximate in nature and subject to further refinement. As some readings may represent non-brea.

| Location Category  | Reading Date       | Range of Detections |
|--------------------|--------------------|---------------------|
| Division E         | 7/20/2019 08:14:24 | 0.0700 ppm          |
|                    | 7/20/2019 08:11:01 | 0.0300 ppm          |
|                    | 7/20/2019 08:30:41 | 0.0500 ppm          |
|                    | 7/20/2019 08:33:34 | 0.0300 ppm          |
| Impacted Tank Farm | 7/20/2019 08:10:28 | 0.1400 ppm          |
|                    | 7/20/2019 08:19:20 | 0.0400 ppm          |



#### Reading Date

7/20/2019 9:00:00 AM to 7/20/2019 10:00:00 AM



## Recent Benzene Detections

| Location Category | Reading Date       | Range of Detections |
|-------------------|--------------------|---------------------|
| Division E        | 7/20/2019 09:16:43 | 0.1300 ppm          |
|                   | 7/20/2019 09:22:22 | 0.0300 ppm          |



#### Reading Date

7/20/2019 10:00:00 AM to 7/20/2019 11:00:00 AM



## Recent Benzene Detections

| Location Category  | Reading Date       | Range of Detections |
|--------------------|--------------------|---------------------|
| Division E         | 7/20/2019 10:50:13 | 0.04000 ppm         |
|                    | 7/20/2019 10:54:30 | 0.02000 ppm         |
|                    | 7/20/2019 10:59:43 | 0.02000 ppm         |
| Impact