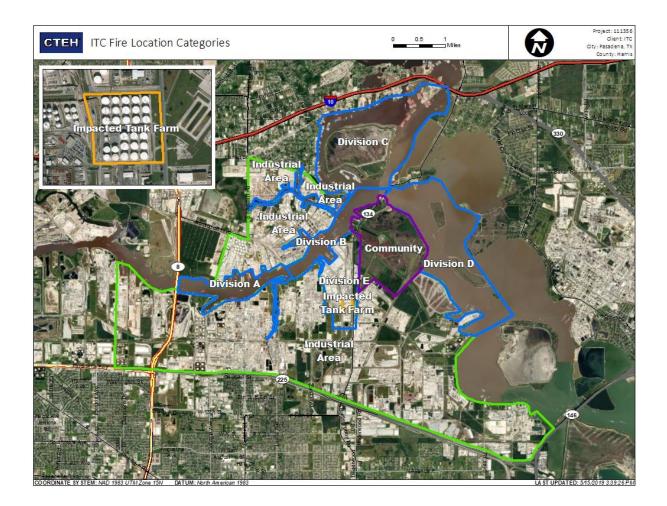

00 ppm         |



#### Reading Date

7/20/2019 12:00:00 PM to 7/20/2019 1:00:00 PM



This data has been provided expeditiously to ITC and regulatory agencies for informational and/or operational purposes only. Data reported within this summary is preliminary in nature and has not undergone complete QA/QC (quality assurance/quality control) process. Until this complete QA/QC process is completed, the locations of each reading are approximate in nature and subject to further refinement. As some readings may represent non-brea.

| Location Category  | Reading Date       | Range of Detections |
|--------------------|--------------------|---------------------|
| Division E         | 7/20/2019 12:55:26 | 0.0500 ppm          |
| Impacted Tank Farm | 7/20/2019 12:11:59 | 0.2500 ppm          |



#### Reading Date

7/20/2019 1:00:00 PM to 7/20/2019 2:00:00 PM



## Recent Benzene Detections

| Location Category  | Reading Date       | Range of Detections |
|--------------------|--------------------|---------------------|
| Impacted Tank Farm | 7/20/2019 13:16:29 | 0.4100 ppm          |



#### Reading Date

7/20/2019 2:00:00 PM to 7/20/2019 3:00:00 PM



This data has been provided expeditiously to ITC and regulatory agencies for informational and/or operational purposes only. Data reported within this summary is preliminary in nature and has not undergone complete QA/QC (quality assurance/quality control) process. Until this complete QA/QC process is completed, the locations of each reading are approximate in nature and subject to further refinement. As some readings may represe