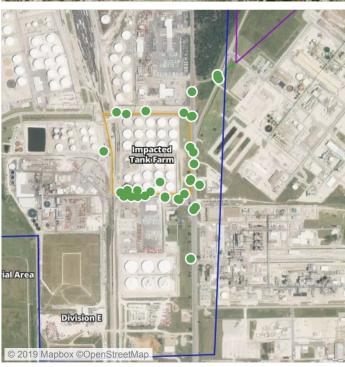

## Recent Benzene Detections

| Location Category  | Reading Date       | Range of Detections |
|--------------------|--------------------|---------------------|
| Division E         | 7/21/2019 08:26:44 | 0.04000 ppm         |
| Impacted Tank Farm | 7/21/2019 08:07:44 | 0.04000 ppm         |
|                    | 7/21/2019 08:15:19 | 0.05000 ppm         |

## Recent Benzene Detections

| Location Category | Reading Date       | Range of Detections |
|-------------------|--------------------|---------------------|
| Division E        | 7/21/2019 09:20:58 | 0.1300 ppm          |

## Recent Benzene Detections

| Location Category | Reading Date       | Range of Detections |
|-------------------|--------------------|---------------------|
| Division E        | 7/21/2019 11:20:06 | 0.04000 ppm         |

### Recent Benzene Detections

| Location Category | Reading Date       | Range of Detections |
|-------------------|--------------------|---------------------|
| Division E        | 7/21/2019 12:34:53 | 0.1600 ppm          |
|                   | 7/21/2019 12:39:17 | 0.0600 ppm          |
|                   | 7/21/2019 12:57:12 | 0.1600 ppm          |
|                   | 7/21/2019 12:48:15 | 0.2300 ppm          |

### Recent Benzene Detections

| Location Category | Reading Date       | Range of Detections |
|-------------------|--------------------|---------------------|
| Division E        | 7/21/2019 13:59:07 | 0.02000 ppm         |

### Recent Benzene Detections

| Location Category | Reading Date       | Range of Detections |
|-------------------|--------------------|---------------------|
| Division E        | 7/21/2019 14:09:00 | 0.08000 ppm         |
|                   | 7/21/2019 14:04:15 | 0.05000 ppm         |
|                   | 7/21/2019 14:20:38 | 0.03000 ppm         |

### Recent Benzene Detections

| Location Category | Reading Date       | Range of Detections |
|-------------------|--------------------|---------------------|
| Division E        | 7/21/2019 15:23:26 | 0.02000 ppm         |

### Recent Benzene Detections

| Location Category  | Reading Date       | Range of Detections |
|--------------------|--------------------|---------------------|
| Division E         | 7/21/2019 17:09:21 | 0.0400 ppm          |
|                    | 7/21/2019 17:15:34 | 0.0300 ppm          |
| Impacted Tank Farm | 7/21/2019 17:52:13 | 0.1400 ppm          |