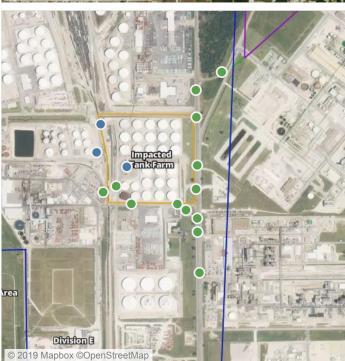

## Recent Benzene Detections

| Location Category  | Reading Date       | Range of Detections |
|--------------------|--------------------|---------------------|
| Division E         | 7/21/2019 08:26:44 | 0.04000 ppm         |
| Impacted Tank Farm | 7/21/2019 08:07:44 | 0.04000 ppm         |
|                    | 7/21/2019 08:15:19 | 0.05000 ppm         |

## Recent Benzene Detections

| Location Category | Reading Date       | Range of Detections |
|-------------------|--------------------|---------------------|
| Division E        | 7/21/2019 09:20:58 | 0.1300 ppm          |

## Recent Benzene Detections

| Location Category | Reading Date       | Range of Detections |
|-------------------|--------------------|---------------------|
| Division E        | 7/21/2019 11:20:06 | 0.04000 ppm         |

### Recent Benzene Detections

| Location Category | Reading Date       | Range of Detections |
|-------------------|--------------------|---------------------|
| Division E        | 7/21/2019 12:34:53 | 0.1600 ppm          |
|                   | 7/21/2019 12:39:17 | 0.0600 ppm          |
|                   | 7/21/2019 12:57:12 | 0.1600 ppm          |
|                   | 7/21/2019 12:48:15 | 0.2300 ppm          |

### Recent Benzene Detections

| Location Category | Reading Date       | Range of Detections |
|-------------------|--------------------|---------------------|
| Division E        | 7/21/2019 13:59:07 | 0.02000 ppm         |

### Recent Benzene Detections

| Location Category | Reading Date       | Range of Detections |
|-------------------|--------------------|---------------------|
| Division E        | 7/21/2019 14:09:00 | 0.08000 ppm         |
|                   | 7/21/2019 14:04:15 | 0.05000 ppm         |
|                   | 7/21/2019 14:20:38 | 0.03000 ppm         |

### Recent Benzene Detections

| Location Category | Reading Date       | Range of Detections |
|-------------------|--------------------|---------------------|
| Division E        | 7/21/2019 15:23:26 | 0.02000 ppm         |

### Recent Benzene Detections

| Location Category  | Reading Date       | Range of Detections |
|--------------------|--------------------|---------------------|
| Division E         | 7/21/2019 17:09:21 | 0.0400 ppm          |
|                    | 7/21/2019 17:15:34 | 0.0300 ppm          |
| Impacted Tank Farm | 7/21/2019 17:52:13 | 0.1400 ppm          |