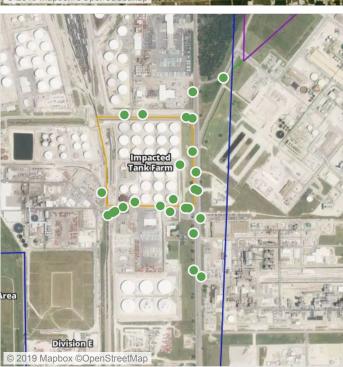

## Recent Benzene Detections

| Location Category  | Reading Date       | Range of Detections |
|--------------------|--------------------|---------------------|
| Division E         | 7/21/2019 08:26:44 | 0.04000 ppm         |
| Impacted Tank Farm | 7/21/2019 08:07:44 | 0.04000 ppm         |
|                    | 7/21/2019 08:15:19 | 0.05000 ppm         |

## Recent Benzene Detections

| Location Category | Reading Date       | Range of Detections |
|-------------------|--------------------|---------------------|
| Division E        | 7/21/2019 09:20:58 | 0.1300 ppm          |

## Recent Benzene Detections

| Location Category | Reading Date       | Range of Detections |
|-------------------|--------------------|---------------------|
| Division E        | 7/21/2019 11:20:06 | 0.04000 ppm         |

### Recent Benzene Detections

| Location Category | Reading Date       | Range of Detections |
|-------------------|--------------------|---------------------|
| Division E        | 7/21/2019 12:34:53 | 0.1600 ppm          |
|                   | 7/21/2019 12:39:17 | 0.0600 ppm          |
|                   | 7/21/2019 12:57:12 | 0.1600 ppm          |
|                   | 7/21/2019 12:48:15 | 0.2300 ppm          |

### Recent Benzene Detections

| Location Category | Reading Date       | Range of Detections |
|-------------------|--------------------|---------------------|
| Division E        | 7/21/2019 13:59:07 | 0.02000 ppm         |

### Recent Benzene Detections

| Location Category | Reading Date       | Range of Detections |
|-------------------|--------------------|---------------------|
| Division E        | 7/21/2019 14:09:00 | 0.08000 ppm         |
|                   | 7/21/2019 14:04:15 | 0.05000 ppm         |
|                   | 7/21/2019 14:20:38 | 0.03000 ppm         |

### Recent Benzene Detections

| Location Category | Reading Date       | Range of Detections |
|-------------------|--------------------|---------------------|
| Division E        | 7/21/2019 15:23:26 | 0.02000 ppm         |

### Recent Benzene Detections

| Location Category  | Reading Date       | Range of Detections |
|--------------------|--------------------|---------------------|
| Division E         | 7/21/2019 17:09:21 | 0.0400 ppm          |
|                    | 7/21/2019 17:15:34 | 0.0300 ppm          |
| Impacted Tank Farm | 7/21/2019 17:52:13 | 0.1400 ppm          |