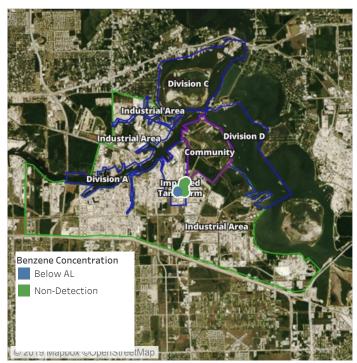

## Recent Benzene Detections

| Location Category  | Reading Date       | Range of Detections |
|--------------------|--------------------|---------------------|
| Division E         | 7/21/2019 08:26:44 | 0.04000 ppm         |
| Impacted Tank Farm | 7/21/2019 08:07:44 | 0.04000 ppm         |
|                    | 7/21/2019 08:15:19 | 0.05000 ppm         |

## Recent Benzene Detections

| Location Category | Reading Date       | Range of Detections |
|-------------------|--------------------|---------------------|
| Division E        | 7/21/2019 09:20:58 | 0.1300 ppm          |

## Recent Benzene Detections

| Location Category | Reading Date       | Range of Detections |
|-------------------|--------------------|---------------------|
| Division E        | 7/21/2019 11:20:06 | 0.04000 ppm         |

### Recent Benzene Detections

| Location Category | Reading Date       | Range of Detections |
|-------------------|--------------------|---------------------|
| Division E        | 7/21/2019 12:34:53 | 0.1600 ppm          |
|                   | 7/21/2019 12:39:17 | 0.0600 ppm          |
|                   | 7/21/2019 12:57:12 | 0.1600 ppm          |
|                   | 7/21/2019 12:48:15 | 0.2300 ppm          |

### Recent Benzene Detections

| Location Category | Reading Date       | Range of Detections |
|-------------------|--------------------|---------------------|
| Division E        | 7/21/2019 13:59:07 | 0.02000 ppm         |

### Recent Benzene Detections

| Location Category | Reading Date       | Range of Detections |
|-------------------|--------------------|---------------------|
| Division E        | 7/21/2019 14:09:00 | 0.08000 ppm         |
|                   | 7/21/2019 14:04:15 | 0.05000 ppm         |
|                   | 7/21/2019 14:20:38 | 0.03000 ppm         |

### Recent Benzene Detections

| Location Category | Reading Date       | Range of Detections |
|-------------------|--------------------|---------------------|
| Division E        | 7/21/2019 15:23:26 | 0.02000 ppm         |

### Recent Benzene Detections

| Location Category  | Reading Date       | Range of Detections |
|--------------------|--------------------|---------------------|
| Division E         | 7/21/2019 17:09:21 | 0.0400 ppm          |
|                    | 7/21/2019 17:15:34 | 0.0300 ppm          |
| Impacted Tank Farm | 7/21/2019 17:52:13 | 0.1400 ppm          |