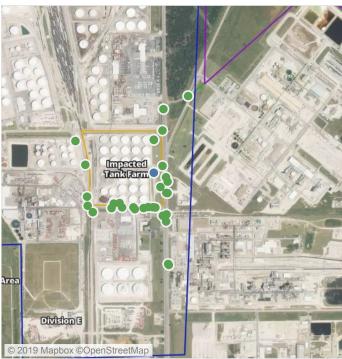

### Recent Benzene Detections

| Location Category  | Reading Date       | Range of Detections |
|--------------------|--------------------|---------------------|
| Division E         | 7/21/2019 17:09:21 | 0.0400 ppm          |
|                    | 7/21/2019 17:15:34 | 0.0300 ppm          |
| Impacted Tank Farm | 7/21/2019 17:52:13 | 0.1400 ppm          |