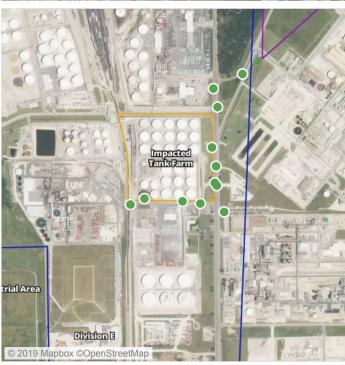

## Recent Benzene Detections

| Location Category  | Reading Date       | Range of Detections |
|--------------------|--------------------|---------------------|
| Division E         | 7/21/2019 08:26:44 | 0.04000 ppm         |
| Impacted Tank Farm | 7/21/2019 08:07:44 | 0.04000 ppm         |
|                    | 7/21/2019 08:15:19 | 0.05000 ppm         |

## Recent Benzene Detections

| Location Category | Reading Date       | Range of Detections |
|-------------------|--------------------|---------------------|
| Division E        | 7/21/2019 09:20:58 | 0.1300 ppm          |

## Recent Benzene Detections

| Location Category | Reading Date       | Range of Detections |
|-------------------|--------------------|---------------------|
| Division E        | 7/21/2019 11:20:06 | 0.04000 ppm         |

### Recent Benzene Detections

| Location Category | Reading Date       | Range of Detections |
|-------------------|--------------------|---------------------|
| Division E        | 7/21/2019 12:34:53 | 0.1600 ppm          |
|                   | 7/21/2019 12:39:17 | 0.0600 ppm          |
|                   | 7/21/2019 12:57:12 | 0.1600 ppm          |
|                   | 7/21/2019 12:48:15 | 0.2300 ppm          |

### Recent Benzene Detections

| Location Category | Reading Date       | Range of Detections |
|-------------------|--------------------|---------------------|
| Division E        | 7/21/2019 13:59:07 | 0.02000 ppm         |

### Recent Benzene Detections

| Location Category | Reading Date       | Range of Detections |
|-------------------|--------------------|---------------------|
| Division E        | 7/21/2019 14:09:00 | 0.08000 ppm         |
|                   | 7/21/2019 14:04:15 | 0.05000 ppm         |
|                   | 7/21/2019 14:20:38 | 0.03000 ppm         |

### Recent Benzene Detections

| Location Category | Reading Date       | Range of Detections |
|-------------------|--------------------|---------------------|
| Division E        | 7/21/2019 15:23:26 | 0.02000 ppm         |

### Recent Benzene Detections

| Location Category  | Reading Date       | Range of Detections |
|--------------------|--------------------|---------------------|
| Division E         | 7/21/2019 17:09:21 | 0.0400 ppm          |
|                    | 7/21/2019 17:15:34 | 0.0300 ppm          |
| Impacted Tank Farm | 7/21/2019 17:52:13 | 0.1400 ppm          |