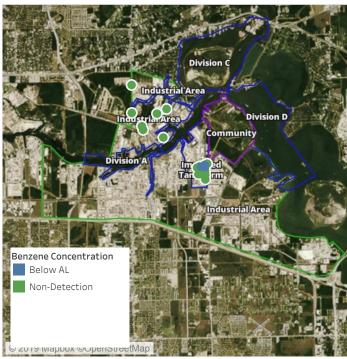

## Recent Benzene Detections

| Location Category  | Reading Date       | Range of Detections |
|--------------------|--------------------|---------------------|
| Division E         | 7/21/2019 08:26:44 | 0.04000 ppm         |
| Impacted Tank Farm | 7/21/2019 08:07:44 | 0.04000 ppm         |
|                    | 7/21/2019 08:15:19 | 0.05000 ppm         |

## Recent Benzene Detections

| Location Category | Reading Date       | Range of Detections |
|-------------------|--------------------|---------------------|
| Division E        | 7/21/2019 09:20:58 | 0.1300 ppm          |

## Recent Benzene Detections

| Location Category | Reading Date       | Range of Detections |
|-------------------|--------------------|---------------------|
| Division E        | 7/21/2019 11:20:06 | 0.04000 ppm         |

### Recent Benzene Detections

| Location Category | Reading Date       | Range of Detections |
|-------------------|--------------------|---------------------|
| Division E        | 7/21/2019 12:34:53 | 0.1600 ppm          |
|                   | 7/21/2019 12:39:17 | 0.0600 ppm          |
|                   | 7/21/2019 12:57:12 | 0.1600 ppm          |
|                   | 7/21/2019 12:48:15 | 0.2300 ppm          |

### Recent Benzene Detections

| Location Category | Reading Date       | Range of Detections |
|-------------------|--------------------|---------------------|
| Division E        | 7/21/2019 13:59:07 | 0.02000 ppm         |

### Recent Benzene Detections

| Location Category | Reading Date       | Range of Detections |
|-------------------|--------------------|---------------------|
| Division E        | 7/21/2019 14:09:00 | 0.08000 ppm         |
|                   | 7/21/2019 14:04:15 | 0.05000 ppm         |
|                   | 7/21/2019 14:20:38 | 0.03000 ppm         |

### Recent Benzene Detections

| Location Category | Reading Date       | Range of Detections |
|-------------------|--------------------|---------------------|
| Division E        | 7/21/2019 15:23:26 | 0.02000 ppm         |

### Recent Benzene Detections

| Location Category  | Reading Date       | Range of Detections |
|--------------------|--------------------|---------------------|
| Division E         | 7/21/2019 17:09:21 | 0.0400 ppm          |
|                    | 7/21/2019 17:15:34 | 0.0300 ppm          |
| Impacted Tank Farm | 7/21/2019 17:52:13 | 0.1400 ppm          |