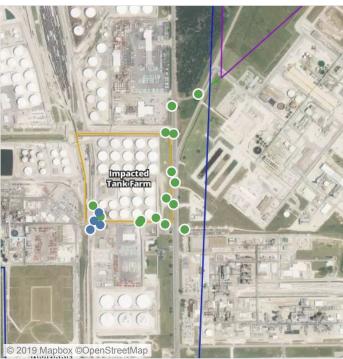

## Recent Benzene Detections

| Location Category  | Reading Date       | Range of Detections |
|--------------------|--------------------|---------------------|
| Division E         | 7/21/2019 08:26:44 | 0.04000 ppm         |
| Impacted Tank Farm | 7/21/2019 08:07:44 | 0.04000 ppm         |
|                    | 7/21/2019 08:15:19 | 0.05000 ppm         |

## Recent Benzene Detections

| Location Category | Reading Date       | Range of Detections |
|-------------------|--------------------|---------------------|
| Division E        | 7/21/2019 09:20:58 | 0.1300 ppm          |

## Recent Benzene Detections

| Location Category | Reading Date       | Range of Detections |
|-------------------|--------------------|---------------------|
| Division E        | 7/21/2019 11:20:06 | 0.04000 ppm         |

### Recent Benzene Detections

| Location Category | Reading Date       | Range of Detections |
|-------------------|--------------------|---------------------|
| Division E        | 7/21/2019 12:34:53 | 0.1600 ppm          |
|                   | 7/21/2019 12:39:17 | 0.0600 ppm          |
|                   | 7/21/2019 12:57:12 | 0.1600 ppm          |
|                   | 7/21/2019 12:48:15 | 0.2300 ppm          |

### Recent Benzene Detections

| Location Category | Reading Date       | Range of Detections |
|-------------------|--------------------|---------------------|
| Division E        | 7/21/2019 13:59:07 | 0.02000 ppm         |

### Recent Benzene Detections

| Location Category | Reading Date       | Range of Detections |
|-------------------|--------------------|---------------------|
| Division E        | 7/21/2019 14:09:00 | 0.08000 ppm         |
|                   | 7/21/2019 14:04:15 | 0.05000 ppm         |
|                   | 7/21/2019 14:20:38 | 0.03000 ppm         |

### Recent Benzene Detections

| Location Category | Reading Date       | Range of Detections |
|-------------------|--------------------|---------------------|
| Division E        | 7/21/2019 15:23:26 | 0.02000 ppm         |

### Recent Benzene Detections

| Location Category  | Reading Date       | Range of Detections |
|--------------------|--------------------|---------------------|
| Division E         | 7/21/2019 17:09:21 | 0.0400 ppm          |
|                    | 7/21/2019 17:15:34 | 0.0300 ppm          |
| Impacted Tank Farm | 7/21/2019 17:52:13 | 0.1400 ppm          |