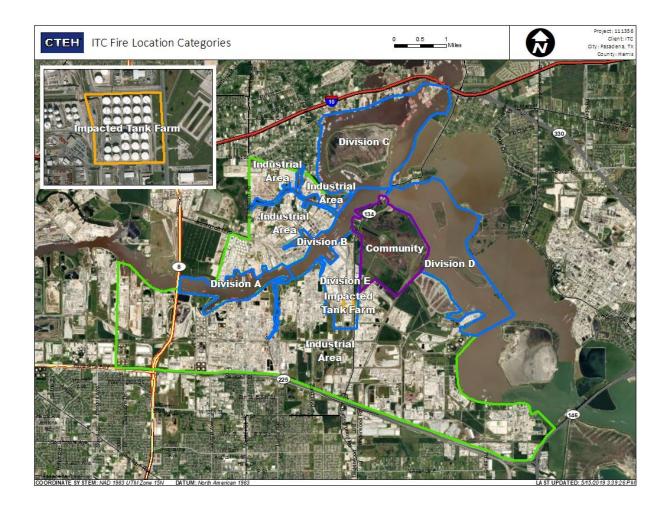

019 08:07:44 | 0.04000 ppm         |
|                    | 7/21/2019 08:15:19 | 0.05000 ppm         |





### Reading Date

7/21/2019 9:00:00 AM to 7/21/2019 10:00:00 AM



## Recent Benzene Detections

| Location Category | Reading Date       | Range of Detections |
|-------------------|--------------------|---------------------|
| Division E        | 7/21/2019 09:20:58 | 0.1300 ppm          |





### Reading Date

7/21/2019 10:00:00 AM to 7/21/2019 11:00:00 AM



Recent Benzene Detections





### Reading Date

7/21/2019 11:00:00 AM to 7/21/2019 12:00:00 PM



## Recent Benzene Detections

| Location Category | Reading Date       | Range of Detections |
|-------------------|--------------------|---------------------|
| Division E        | 7/21/2019 11:20:06 | 0.04000 ppm         |





### Reading Date

7/21/2019 12:00:00 PM to 7/21/2019 1:00:00 PM



### Recent Benzene Detections

| Location Category | Reading Date       | Range of Detections |
|-------------------|--------------------|---------------------|
| Division E        | 7/21/2019 12:34:53 | 0.1600 ppm          |
|                   | 7/21/2019 12:39:17 | 0.0600 ppm          |
|                   | 7/21/2019 12:57:12 | 0.1600 ppm          |
|                   | 7/21/2019 12:48:15 | 0.2300 ppm          |





### Reading Date

7/21/2019 1:00:00 PM to 7/21/2019 2:00:00 PM



### Recent Benzene Detections

| Location Category | Reading Date       | Range of Detections |
|-------------------|--------------------|---------------------|
| Division E        | 7/21/2019 13:59:07 | 0.02000 ppm         |





### Read