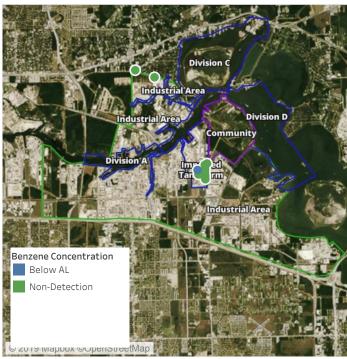

|





### Reading Date

7/21/2019 1:00:00 PM to 7/21/2019 2:00:00 PM



### Recent Benzene Detections

| Location Category | Reading Date       | Range of Detections |
|-------------------|--------------------|---------------------|
| Division E        | 7/21/2019 13:59:07 | 0.02000 ppm         |





### Reading Date

7/21/2019 2:00:00 PM to 7/21/2019 3:00:00 PM



### Recent Benzene Detections

| Location Category | Reading Date       | Range of Detections |
|-------------------|--------------------|---------------------|
| Division E        | 7/21/2019 14:09:00 | 0.08000 ppm         |
|                   | 7/21/2019 14:04:15 | 0.05000 ppm         |
|                   | 7/21/2019 14:20:38 | 0.03000 ppm         |





### Reading Date

7/21/2019 3:00:00 PM to 7/21/2019 4:00:00 PM



### Recent Benzene Detections

| Location Category | Reading Date       | Range of Detections |
|-------------------|--------------------|---------------------|
| Division E        | 7/21/2019 15:23:26 | 0.02000 ppm         |





### Reading Date

7/21/2019 4:00:00 PM to 7/21/2019 5:00:00 PM



Recent Benzene Detections





### Reading Date

7/21/2019 5:00:00 PM to 7/21/2019 6:00:00 PM



### Recent Benzene Detections

| Location Category  | Reading Date       | Range of Detections |
|--------------------|--------------------|---------------------|
| Division E         | 7/21/2019 17:09:21 | 0.0400 ppm          |
|                    | 7/21/2019 17:15:34 | 0.0300 ppm          |
| Impacted Tank Farm | 7/21/2019 17:52:13 | 0.1400 ppm          |