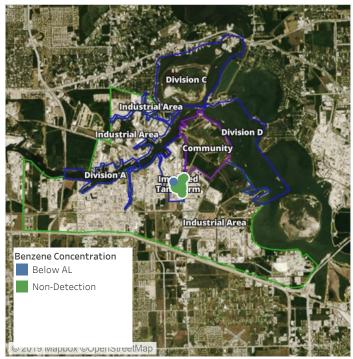

:00:00 PM



## Recent Benzene Detections

| Location Category | Reading Date       | Range of Detections |
|-------------------|--------------------|---------------------|
| Division E        | 7/21/2019 11:20:06 | 0.04000 ppm         |





### Reading Date

7/21/2019 12:00:00 PM to 7/21/2019 1:00:00 PM



### Recent Benzene Detections

| Location Category | Reading Date       | Range of Detections |
|-------------------|--------------------|---------------------|
| Division E        | 7/21/2019 12:34:53 | 0.1600 ppm          |
|                   | 7/21/2019 12:39:17 | 0.0600 ppm          |
|                   | 7/21/2019 12:57:12 | 0.1600 ppm          |
|                   | 7/21/2019 12:48:15 | 0.2300 ppm          |





### Reading Date

7/21/2019 1:00:00 PM to 7/21/2019 2:00:00 PM



### Recent Benzene Detections

| Location Category | Reading Date       | Range of Detections |
|-------------------|--------------------|---------------------|
| Division E        | 7/21/2019 13:59:07 | 0.02000 ppm         |





### Reading Date

7/21/2019 2:00:00 PM to 7/21/2019 3:00:00 PM



### Recent Benzene Detections

| Location Category | Reading Date       | Range of Detections |
|-------------------|--------------------|---------------------|
| Division E        | 7/21/2019 14:09:00 | 0.08000 ppm         |
|                   | 7/21/2019 14:04:15 | 0.05000 ppm         |
|                   | 7/21/2019 14:20:38 | 0.03000 ppm         |





### Reading Date

7/21/2019 3:00:00 PM to 7/21/2019 4:00:00 PM



### Recent Benzene Detections

| Location Category | Reading Date       |