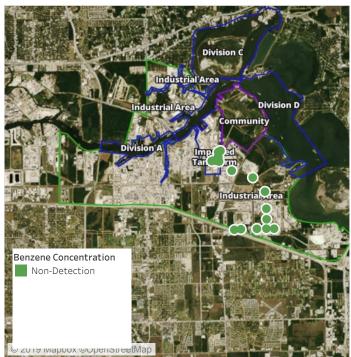

## Recent Benzene Detections

| Location Category  | Reading Date       | Range of Detections |
|--------------------|--------------------|---------------------|
| Division E         | 7/21/2019 08:26:44 | 0.04000 ppm         |
| Impacted Tank Farm | 7/21/2019 08:07:44 | 0.04000 ppm         |
|                    | 7/21/2019 08:15:19 | 0.05000 ppm         |

## Recent Benzene Detections

| Location Category | Reading Date       | Range of Detections |
|-------------------|--------------------|---------------------|
| Division E        | 7/21/2019 09:20:58 | 0.1300 ppm          |

## Recent Benzene Detections

| Location Category | Reading Date       | Range of Detections |
|-------------------|--------------------|---------------------|
| Division E        | 7/21/2019 11:20:06 | 0.04000 ppm         |

### Recent Benzene Detections

| Location Category | Reading Date       | Range of Detections |
|-------------------|--------------------|---------------------|
| Division E        | 7/21/2019 12:34:53 | 0.1600 ppm          |
|                   | 7/21/2019 12:39:17 | 0.0600 ppm          |
|                   | 7/21/2019 12:57:12 | 0.1600 ppm          |
|                   | 7/21/2019 12:48:15 | 0.2300 ppm          |

### Recent Benzene Detections

| Location Category | Reading Date       | Range of Detections |
|-------------------|--------------------|---------------------|
| Division E        | 7/21/2019 13:59:07 | 0.02000 ppm         |

### Recent Benzene Detections

| Location Category | Reading Date       | Range of Detections |
|-------------------|--------------------|---------------------|
| Division E        | 7/21/2019 14:09:00 | 0.08000 ppm         |
|                   | 7/21/2019 14:04:15 | 0.05000 ppm         |
|                   | 7/21/2019 14:20:38 | 0.03000 ppm         |

### Recent Benzene Detections

| Location Category | Reading Date       | Range of Detections |
|-------------------|--------------------|---------------------|
| Division E        | 7/21/2019 15:23:26 | 0.02000 ppm         |

### Recent Benzene Detections

| Location Category  | Reading Date       | Range of Detections |
|--------------------|--------------------|---------------------|
| Division E         | 7/21/2019 17:09:21 | 0.0400 ppm          |
|                    | 7/21/2019 17:15:34 | 0.0300 ppm          |
| Impacted Tank Farm | 7/21/2019 17:52:13 | 0.1400 ppm          |