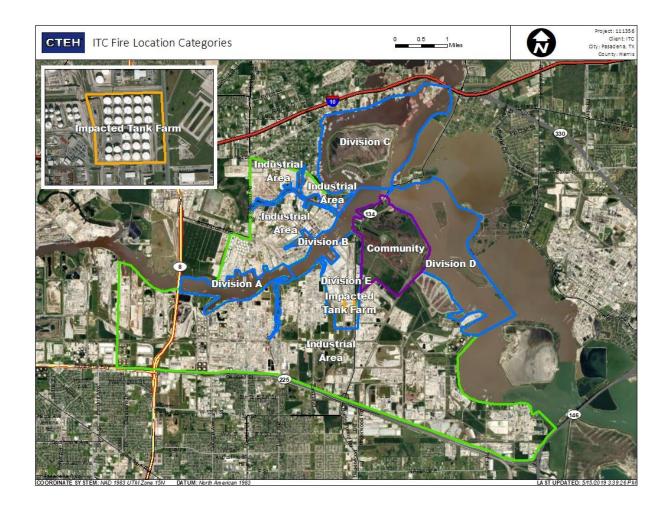

## Recent Benzene Detections

| Location Category  | Reading Date       | Range of Detections |
|--------------------|--------------------|---------------------|
| Division E         | 7/21/2019 08:26:44 | 0.04000 ppm         |
| Impacted Tank Farm | 7/21/2019 08:07:44 | 0.04000 ppm         |
|                    | 7/21/2019 08:15:19 | 0.05000 ppm         |

## Recent Benzene Detections

| Location Category | Reading Date       | Range of Detections |
|-------------------|--------------------|---------------------|
| Division E        | 7/21/2019 09:20:58 | 0.1300 ppm          |

## Recent Benzene Detections

| Location Category | Reading Date       | Range of Detections |
|-------------------|--------------------|---------------------|
| Division E        | 7/21/2019 11:20:06 | 0.04000 ppm         |

### Recent Benzene Detections

| Location Category | Reading Date       | Range of Detections |
|-------------------|--------------------|---------------------|
| Division E        | 7/21/2019 12:34:53 | 0.1600 ppm          |
|                   | 7/21/2019 12:39:17 | 0.0600 ppm          |
|                   | 7/21/2019 12:57:12 | 0.1600 ppm          |
|                   | 7/21/2019 12:48:15 | 0.2300 ppm          |

### Recent Benzene Detections

| Location Category | Reading Date       | Range of Detections |
|-------------------|--------------------|---------------------|
| Division E        | 7/21/2019 13:59:07 | 0.02000 ppm         |

### Recent Benzene Detections

| Location Category | Reading Date       | Range of Detections |
|-------------------|--------------------|---------------------|
| Division E        | 7/21/2019 14:09:00 | 0.08000 ppm         |
|                   | 7/21/2019 14:04:15 | 0.05000 ppm         |
|                   | 7/21/2019 14:20:38 | 0.03000 ppm         |

### Recent Benzene Detections

| Location Category | Reading Date       | Range of Detections |
|-------------------|--------------------|---------------------|
| Division E        | 7/21/2019 15:23:26 | 0.02000 ppm         |

### Recent Benzene Detections

| Location Category  | Reading Date       | Range of Detections |
|--------------------|--------------------|---------------------|
| Division E         | 7/21/2019 17:09:21 | 0.0400 ppm          |
|                    | 7/21/2019 17:15:34 | 0.0300 ppm          |
| Impacted Tank Farm | 7/21/2019 17:52:13 | 0.1400 ppm          |