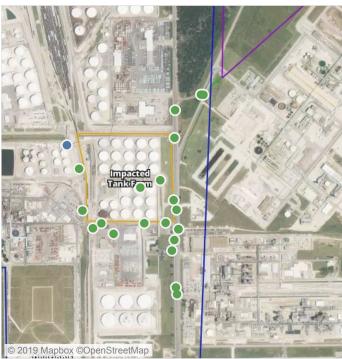

## Recent Benzene Detections

| Location Category  | Reading Date       | Range of Detections |
|--------------------|--------------------|---------------------|
| Division E         | 7/21/2019 08:26:44 | 0.04000 ppm         |
| Impacted Tank Farm | 7/21/2019 08:07:44 | 0.04000 ppm         |
|                    | 7/21/2019 08:15:19 | 0.05000 ppm         |

## Recent Benzene Detections

| Location Category | Reading Date       | Range of Detections |
|-------------------|--------------------|---------------------|
| Division E        | 7/21/2019 09:20:58 | 0.1300 ppm          |

## Recent Benzene Detections

| Location Category | Reading Date       | Range of Detections |
|-------------------|--------------------|---------------------|
| Division E        | 7/21/2019 11:20:06 | 0.04000 ppm         |

### Recent Benzene Detections

| Location Category | Reading Date       | Range of Detections |
|-------------------|--------------------|---------------------|
| Division E        | 7/21/2019 12:34:53 | 0.1600 ppm          |
|                   | 7/21/2019 12:39:17 | 0.0600 ppm          |
|                   | 7/21/2019 12:57:12 | 0.1600 ppm          |
|                   | 7/21/2019 12:48:15 | 0.2300 ppm          |

### Recent Benzene Detections

| Location Category | Reading Date       | Range of Detections |
|-------------------|--------------------|---------------------|
| Division E        | 7/21/2019 13:59:07 | 0.02000 ppm         |

### Recent Benzene Detections

| Location Category | Reading Date       | Range of Detections |
|-------------------|--------------------|---------------------|
| Division E        | 7/21/2019 14:09:00 | 0.08000 ppm         |
|                   | 7/21/2019 14:04:15 | 0.05000 ppm         |
|                   | 7/21/2019 14:20:38 | 0.03000 ppm         |

### Recent Benzene Detections

| Location Category | Reading Date       | Range of Detections |
|-------------------|--------------------|---------------------|
| Division E        | 7/21/2019 15:23:26 | 0.02000 ppm         |

### Recent Benzene Detections

| Location Category  | Reading Date       | Range of Detections |
|--------------------|--------------------|---------------------|
| Division E         | 7/21/2019 17:09:21 | 0.0400 ppm          |
|                    | 7/21/2019 17:15:34 | 0.0300 ppm          |
| Impacted Tank Farm | 7/21/2019 17:52:13 | 0.1400 ppm          |