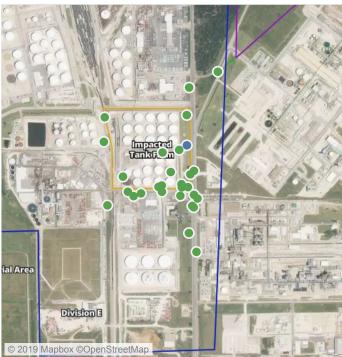

## Recent Benzene Detections

| Location Category  | Reading Date       | Range of Detections |
|--------------------|--------------------|---------------------|
| Division E         | 7/21/2019 08:26:44 | 0.04000 ppm         |
| Impacted Tank Farm | 7/21/2019 08:07:44 | 0.04000 ppm         |
|                    | 7/21/2019 08:15:19 | 0.05000 ppm         |

## Recent Benzene Detections

| Location Category | Reading Date       | Range of Detections |
|-------------------|--------------------|---------------------|
| Division E        | 7/21/2019 09:20:58 | 0.1300 ppm          |

## Recent Benzene Detections

| Location Category | Reading Date       | Range of Detections |
|-------------------|--------------------|---------------------|
| Division E        | 7/21/2019 11:20:06 | 0.04000 ppm         |

### Recent Benzene Detections

| Location Category | Reading Date       | Range of Detections |
|-------------------|--------------------|---------------------|
| Division E        | 7/21/2019 12:34:53 | 0.1600 ppm          |
|                   | 7/21/2019 12:39:17 | 0.0600 ppm          |
|                   | 7/21/2019 12:57:12 | 0.1600 ppm          |
|                   | 7/21/2019 12:48:15 | 0.2300 ppm          |

### Recent Benzene Detections

| Location Category | Reading Date       | Range of Detections |
|-------------------|--------------------|---------------------|
| Division E        | 7/21/2019 13:59:07 | 0.02000 ppm         |

### Recent Benzene Detections

| Location Category | Reading Date       | Range of Detections |
|-------------------|--------------------|---------------------|
| Division E        | 7/21/2019 14:09:00 | 0.08000 ppm         |
|                   | 7/21/2019 14:04:15 | 0.05000 ppm         |
|                   | 7/21/2019 14:20:38 | 0.03000 ppm         |

### Recent Benzene Detections

| Location Category | Reading Date       | Range of Detections |
|-------------------|--------------------|---------------------|
| Division E        | 7/21/2019 15:23:26 | 0.02000 ppm         |

### Recent Benzene Detections

| Location Category  | Reading Date       | Range of Detections |
|--------------------|--------------------|---------------------|
| Division E         | 7/21/2019 17:09:21 | 0.0400 ppm          |
|                    | 7/21/2019 17:15:34 | 0.0300 ppm          |
| Impacted Tank Farm | 7/21/2019 17:52:13 | 0.1400 ppm          |