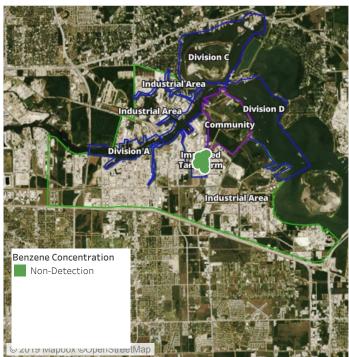

|





### Reading Date

7/21/2019 2:00:00 PM to 7/21/2019 3:00:00 PM



### Recent Benzene Detections

| Location Category | Reading Date       | Range of Detections |
|-------------------|--------------------|---------------------|
| Division E        | 7/21/2019 14:09:00 | 0.08000 ppm         |
|                   | 7/21/2019 14:04:15 | 0.05000 ppm         |
|                   | 7/21/2019 14:20:38 | 0.03000 ppm         |





### Reading Date

7/21/2019 3:00:00 PM to 7/21/2019 4:00:00 PM



### Recent Benzene Detections

| Location Category | Reading Date       | Range of Detections |
|-------------------|--------------------|---------------------|
| Division E        | 7/21/2019 15:23:26 | 0.02000 ppm         |





### Reading Date

7/21/2019 4:00:00 PM to 7/21/2019 5:00:00 PM



Recent Benzene Detections





### Reading Date

7/21/2019 5:00:00 PM to 7/21/2019 6:00:00 PM



### Recent Benzene Detections

| Location Category  | Reading Date       | Range of Detections |
|--------------------|--------------------|---------------------|
| Division E         | 7/21/2019 17:09:21 | 0.0400 ppm          |
|                    | 7/21/2019 17:15:34 | 0.0300 ppm          |
| Impacted Tank Farm | 7/21/2019 17:52:13 | 0.1400 ppm          |