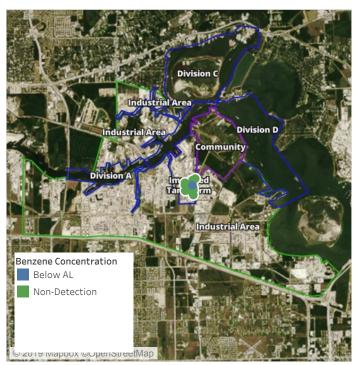

## Recent Benzene Detections

| Location Category  | Reading Date       | Range of Detections |
|--------------------|--------------------|---------------------|
| Division E         | 7/21/2019 08:26:44 | 0.04000 ppm         |
| Impacted Tank Farm | 7/21/2019 08:07:44 | 0.04000 ppm         |
|                    | 7/21/2019 08:15:19 | 0.05000 ppm         |

## Recent Benzene Detections

| Location Category | Reading Date       | Range of Detections |
|-------------------|--------------------|---------------------|
| Division E        | 7/21/2019 09:20:58 | 0.1300 ppm          |

## Recent Benzene Detections

| Location Category | Reading Date       | Range of Detections |
|-------------------|--------------------|---------------------|
| Division E        | 7/21/2019 11:20:06 | 0.04000 ppm         |

### Recent Benzene Detections

| Location Category | Reading Date       | Range of Detections |
|-------------------|--------------------|---------------------|
| Division E        | 7/21/2019 12:34:53 | 0.1600 ppm          |
|                   | 7/21/2019 12:39:17 | 0.0600 ppm          |
|                   | 7/21/2019 12:57:12 | 0.1600 ppm          |
|                   | 7/21/2019 12:48:15 | 0.2300 ppm          |

### Recent Benzene Detections

| Location Category | Reading Date       | Range of Detections |
|-------------------|--------------------|---------------------|
| Division E        | 7/21/2019 13:59:07 | 0.02000 ppm         |

### Recent Benzene Detections

| Location Category | Reading Date       | Range of Detections |
|-------------------|--------------------|---------------------|
| Division E        | 7/21/2019 14:09:00 | 0.08000 ppm         |
|                   | 7/21/2019 14:04:15 | 0.05000 ppm         |
|                   | 7/21/2019 14:20:38 | 0.03000 ppm         |

### Recent Benzene Detections

| Location Category | Reading Date       | Range of Detections |
|-------------------|--------------------|---------------------|
| Division E        | 7/21/2019 15:23:26 | 0.02000 ppm         |

### Recent Benzene Detections

| Location Category  | Reading Date       | Range of Detections |
|--------------------|--------------------|---------------------|
| Division E         | 7/21/2019 17:09:21 | 0.0400 ppm          |
|                    | 7/21/2019 17:15:34 | 0.0300 ppm          |
| Impacted Tank Farm | 7/21/2019 17:52:13 | 0.1400 ppm          |