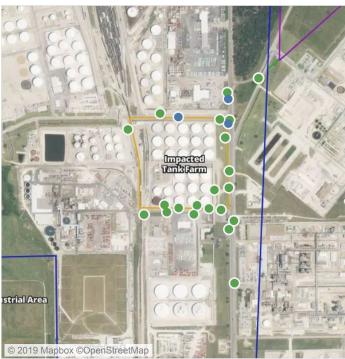

## Recent Benzene Detections

| Location Category  | Reading Date       | Range of Detections |
|--------------------|--------------------|---------------------|
| Division E         | 7/21/2019 08:26:44 | 0.04000 ppm         |
| Impacted Tank Farm | 7/21/2019 08:07:44 | 0.04000 ppm         |
|                    | 7/21/2019 08:15:19 | 0.05000 ppm         |

### Recent Benzene Detections

| Location Category  | Reading Date       | Range of Detections |
|--------------------|--------------------|---------------------|
| Division E         | 7/21/2019 17:09:21 | 0.0400 ppm          |
|                    | 7/21/2019 17:15:34 | 0.0300 ppm          |
| Impacted Tank Farm | 7/21/2019 17:52:13 | 0.1400 ppm          |