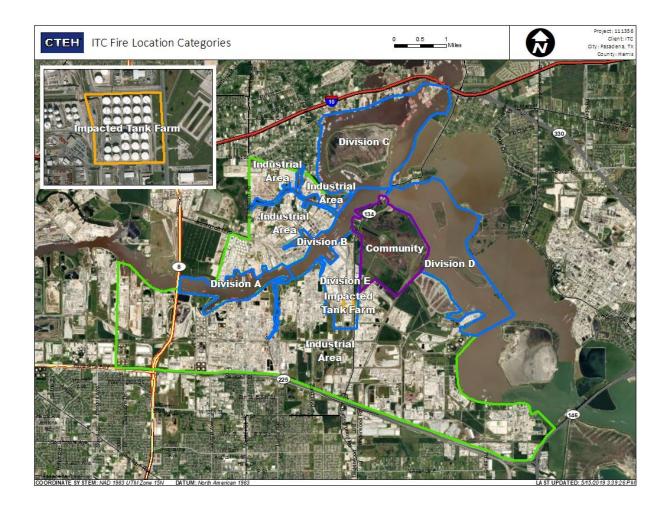

### Reading Date

7/21/2019 7:00:00 AM to 7/21/2019 8:00:00 AM



Recent Benzene Detections





### Reading Date

7/21/2019 8:00:00 AM to 7/21/2019 9:00:00 AM



## Recent Benzene Detections

| Location Category  | Reading Date       | Range of Detections |
|--------------------|--------------------|---------------------|
| Division E         | 7/21/2019 08:26:44 | 0.04000 ppm         |
| Impacted Tank Farm | 7/21/2019 08:07:44 | 0.04000 ppm         |
|                    | 7/21/2019 08:15:19 | 0.05000 ppm         |





### Reading Date

7/21/2019 9:00:00 AM to 7/21/2019 10:00:00 AM



## Recent Benzene Detections

| Location Category | Reading Date       | Range of Detections |
|-------------------|--------------------|---------------------|
| Division E        | 7/21/2019 09:20:58 | 0.1300 ppm          |





### Reading Date

7/21/2019 10:00:00 AM to 7/21/2019 11:00:00 AM



Re