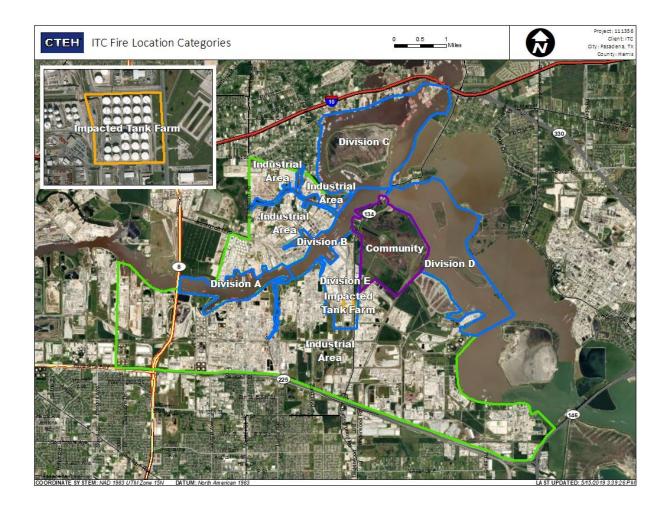

## Recent Benzene Detections

| Location Category  | Reading Date       | Range of Detections |
|--------------------|--------------------|---------------------|
| Division E         | 7/21/2019 08:26:44 | 0.04000 ppm         |
| Impacted Tank Farm | 7/21/2019 08:07:44 | 0.04000 ppm         |
|                    | 7/21/2019 08:15:19 | 0.05000 ppm         |

## Recent Benzene Detections

| Location Category | Reading Date       | Range of Detections |
|-------------------|--------------------|---------------------|
| Division E        | 7/21/2019 09:20:58 | 0.1300 ppm          |

## Recent Benzene Detections

| Location Category | Reading Date       | Range of Detections |
|-------------------|--------------------|---------------------|
| Division E        | 7/21/2019 11:20:06 | 0.04000 ppm         |

### Recent Benzene Detections

| Location Category | Reading Date       | Range of Detections |
|-------------------|--------------------|---------------------|
| Division E        | 7/21/2019 12:34:53 | 0.1600 ppm          |
|                   | 7/21/2019 12:39:17 | 0.0600 ppm          |
|                   | 7/21/2019 12:57:12 | 0.1600 ppm          |
|                   | 7/21/2019 12:48:15 | 0.2300 ppm          |

### Recent Benzene Detections

| Location Category | Reading Date       | Range of Detections |
|-------------------|--------------------|---------------------|
| Division E        | 7/21/2019 13:59:07 | 0.02000 ppm         |

### Recent Benzene Detections

| Location Category | Reading Date       | Range of Detections |
|-------------------|--------------------|---------------------|
| Division E        | 7/21/2019 14:09:00 | 0.08000 ppm         |
|                   | 7/21/2019 14:04:15 | 0.05000 ppm         |
|                   | 7/21/2019 14:20:38 | 0.03000 ppm         |

### Recent Benzene Detections

| Location Category | Reading Date       | Range of Detections |
|-------------------|--------------------|---------------------|
| Division E        | 7/21/2019 15:23:26 | 0.02000 ppm         |

### Recent Benzene Detections

| Location Category  | Reading Date       | Range of Detections |
|--------------------|--------------------|---------------------|
| Division E         | 7/21/2019 17:09:21 | 0.0400 ppm          |
|                    | 7/21/2019 17:15:34 | 0.0300 ppm          |
| Impacted Tank Farm | 7/21/2019 17:52:13 | 0.1400 ppm          |