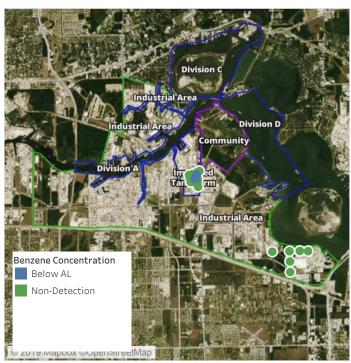

## Recent Benzene Detections

| Location Category  | Reading Date       | Range of Detections |
|--------------------|--------------------|---------------------|
| Division E         | 7/21/2019 08:26:44 | 0.04000 ppm         |
| Impacted Tank Farm | 7/21/2019 08:07:44 | 0.04000 ppm         |
|                    | 7/21/2019 08:15:19 | 0.05000 ppm         |

## Recent Benzene Detections

| Location Category | Reading Date       | Range of Detections |
|-------------------|--------------------|---------------------|
| Division E        | 7/21/2019 09:20:58 | 0.1300 ppm          |

## Recent Benzene Detections

| Location Category | Reading Date       | Range of Detections |
|-------------------|--------------------|---------------------|
| Division E        | 7/21/2019 11:20:06 | 0.04000 ppm         |

### Recent Benzene Detections

| Location Category | Reading Date       | Range of Detections |
|-------------------|--------------------|---------------------|
| Division E        | 7/21/2019 12:34:53 | 0.1600 ppm          |
|                   | 7/21/2019 12:39:17 | 0.0600 ppm          |
|                   | 7/21/2019 12:57:12 | 0.1600 ppm          |
|                   | 7/21/2019 12:48:15 | 0.2300 ppm          |

### Recent Benzene Detections

| Location Category | Reading Date       | Range of Detections |
|-------------------|--------------------|---------------------|
| Division E        | 7/21/2019 13:59:07 | 0.02000 ppm         |

### Recent Benzene Detections

| Location Category | Reading Date       | Range of Detections |
|-------------------|--------------------|---------------------|
| Division E        | 7/21/2019 14:09:00 | 0.08000 ppm         |
|                   | 7/21/2019 14:04:15 | 0.05000 ppm         |
|                   | 7/21/2019 14:20:38 | 0.03000 ppm         |

### Recent Benzene Detections

| Location Category | Reading Date       | Range of Detections |
|-------------------|--------------------|---------------------|
| Division E        | 7/21/2019 15:23:26 | 0.02000 ppm         |

### Recent Benzene Detections

| Location Category  | Reading Date       | Range of Detections |
|--------------------|--------------------|---------------------|
| Division E         | 7/21/2019 17:09:21 | 0.0400 ppm          |
|                    | 7/21/2019 17:15:34 | 0.0300 ppm          |
| Impacted Tank Farm | 7/21/2019 17:52:13 | 0.1400 ppm          |