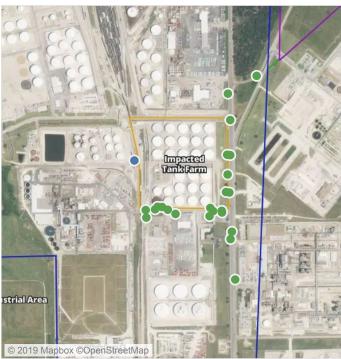

--------|
| Division E        | 7/21/2019 13:59:07 | 0.02000 ppm         |





### Reading Date

7/21/2019 2:00:00 PM to 7/21/2019 3:00:00 PM



### Recent Benzene Detections

| Location Category | Reading Date       | Range of Detections |
|-------------------|--------------------|---------------------|
| Division E        | 7/21/2019 14:09:00 | 0.08000 ppm         |
|                   | 7/21/2019 14:04:15 | 0.05000 ppm         |
|                   | 7/21/2019 14:20:38 | 0.03000 ppm         |





### Reading Date

7/21/2019 3:00:00 PM to 7/21/2019 4:00:00 PM



### Recent Benzene Detections

| Location Category | Reading Date       | Range of Detections |
|-------------------|--------------------|---------------------|
| Division E        | 7/21/2019 15:23:26 | 0.02000 ppm         |





### Reading Date

7/21/2019 4:00:00 PM to 7/21/2019 5:00:00 PM



Recent Benzene Detections





### Reading Date

7/21/2019 5:00:00 PM to 7/21/2019 6:00:00 PM



### Recent Benzene Detections

| Location Category  | Reading Date       | Range of Detections |
|--------------------|--------------------|---------------------|
| Division E         | 7/21/2019 17:09:21 | 0.0400 ppm          |
|                    | 7/21/2019 17:15:34 | 0.0300 ppm          |
| Impacted Tank Farm | 7/21/2019 17:52:13 | 0.1400 ppm          |