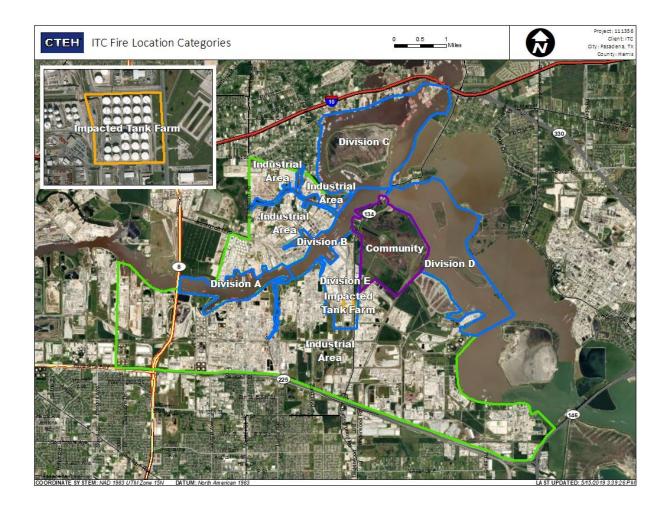

------|
| Division E        | 7/21/2019 13:59:07 | 0.02000 ppm         |





### Reading Date

7/21/2019 2:00:00 PM to 7/21/2019 3:00:00 PM



### Recent Benzene Detections

| Location Category | Reading Date       | Range of Detections |
|-------------------|--------------------|---------------------|
| Division E        | 7/21/2019 14:09:00 | 0.08000 ppm         |
|                   | 7/21/2019 14:04:15 | 0.05000 ppm         |
|                   | 7/21/2019 14:20:38 | 0.03000 ppm         |





### Reading Date

7/21/2019 3:00:00 PM to 7/21/2019 4:00:00 PM



### Recent Benzene Detections

| Location Category | Reading Date       | Range of Detections |
|-------------------|--------------------|---------------------|
| Division E        | 7/21/2019 15:23:26 | 0.02000 ppm         |





### Reading Date

7/21/2019 4:00:00 PM to 7/21/2019 5:00:00 PM



Recent Benzene Detections





### Reading Date

7/21/2019 5:00:00 PM to 7/21/2019 6:00:00 PM



### Recent Benzene Detections

| Location Category  | Reading Date       | Range of Detections |
|--------------------|--------------------|---------------------|
| Division E         | 7/21/2019 17:09:21 | 0.0400 ppm          |
|                    | 7/21/2019 17:15:34 | 0.0300 ppm          |
| Impacted Tank Farm | 7/21/2019 17:52:13 | 0.1400 ppm          |