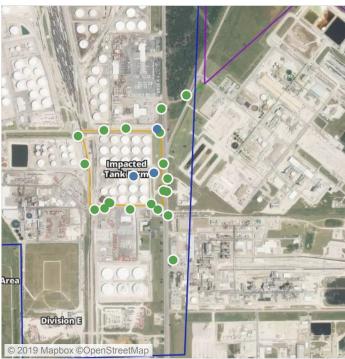

## Recent Benzene Detections

| Location Category  | Reading Date       | Range of Detections |
|--------------------|--------------------|---------------------|
| Division E         | 7/21/2019 08:26:44 | 0.04000 ppm         |
| Impacted Tank Farm | 7/21/2019 08:07:44 | 0.04000 ppm         |
|                    | 7/21/2019 08:15:19 | 0.05000 ppm         |