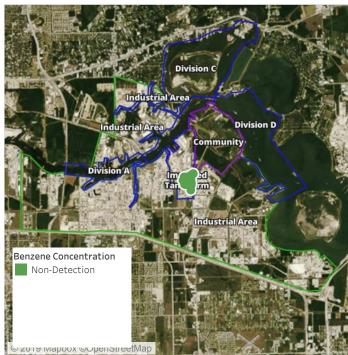

## Recent Benzene Detections

| Location Category  | Reading Date       | Range of Detections |
|--------------------|--------------------|---------------------|
| Division E         | 7/21/2019 08:26:44 | 0.04000 ppm         |
| Impacted Tank Farm | 7/21/2019 08:07:44 | 0.04000 ppm         |
|                    | 7/21/2019 08:15:19 | 0.05000 ppm         |

## Recent Benzene Detections

| Location Category | Reading Date       | Range of Detections |
|-------------------|--------------------|---------------------|
| Division E        | 7/21/2019 09:20:58 | 0.1300 ppm          |

## Recent Benzene Detections

| Location Category | Reading Date       | Range of Detections |
|-------------------|--------------------|---------------------|
| Division E        | 7/21/2019 11:20:06 | 0.04000 ppm         |

### Recent Benzene Detections

| Location Category | Reading Date       | Range of Detections |
|-------------------|--------------------|---------------------|
| Division E        | 7/21/2019 12:34:53 | 0.1600 ppm          |
|                   | 7/21/2019 12:39:17 | 0.0600 ppm          |
|                   | 7/21/2019 12:57:12 | 0.1600 ppm          |
|                   | 7/21/2019 12:48:15 | 0.2300 ppm          |

### Recent Benzene Detections

| Location Category | Reading Date       | Range of Detections |
|-------------------|--------------------|---------------------|
| Division E        | 7/21/2019 13:59:07 | 0.02000 ppm         |

### Recent Benzene Detections

| Location Category | Reading Date       | Range of Detections |
|-------------------|--------------------|---------------------|
| Division E        | 7/21/2019 14:09:00 | 0.08000 ppm         |
|                   | 7/21/2019 14:04:15 | 0.05000 ppm         |
|                   | 7/21/2019 14:20:38 | 0.03000 ppm         |

### Recent Benzene Detections

| Location Category | Reading Date       | Range of Detections |
|-------------------|--------------------|---------------------|
| Division E        | 7/21/2019 15:23:26 | 0.02000 ppm         |

### Recent Benzene Detections

| Location Category  | Reading Date       | Range of Detections |
|--------------------|--------------------|---------------------|
| Division E         | 7/21/2019 17:09:21 | 0.0400 ppm          |
|                    | 7/21/2019 17:15:34 | 0.0300 ppm          |
| Impacted Tank Farm | 7/21/2019 17:52:13 | 0.1400 ppm          |