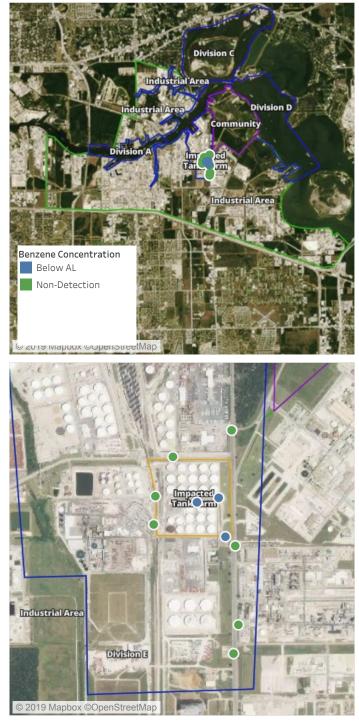

# This data has been provided expeditiously to ITC and regulatory agencies for informational and/or operational purposes only. Data reported within this summary is preliminary in nature and has not undergone complete QA/QC (quality assurance/quality control) process. Until this complete QA/QC process is completed, the locations of each reading are approximate in nature and subject to further refinement. As some readings may represent non-brea.

#### Recent Benzene Detections

| Location Category  | Reading Date       | Range of Detections |
|--------------------|--------------------|---------------------|
| Division E         | 7/22/2019 11:41:20 | 0.0200 ppm          |
|                    | 7/22/2019 11:50:12 | 0.1800 ppm          |
| Impacted Tank Farm | 7/22/2019 11:56:19 | 0.0200 ppm          |