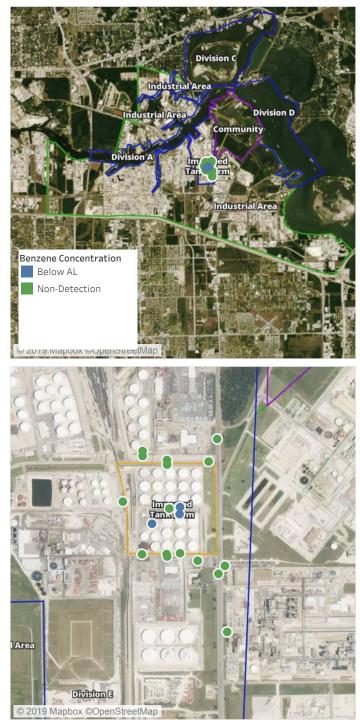

----------------|---------------------|
| Division E        | 7/22/2019 15:06:25 | 0.0200 ppm          |
|                   | 7/22/2019 15:42:38 | 0.2000 ppm          |
|                   | 7/22/2019 15:25:33 | 0.2500 ppm          |
|                   | 7/22/2019 15:46:10 | 0.0300 ppm          |



#### Reading Date

7/22/2019 4:00:00 PM to 7/22/2019 5:00:00 PM



#### Recent Benzene Detections

| Location Category  | Reading Date       | Range of Detections |
|--------------------|--------------------|---------------------|
| Division E         | 7/22/2019 16:13:07 | 0.10000 ppm         |
| Impacted Tank Farm | 7/22/2019 16:18:08 | 0.09000 ppm         |
|                    | 7/22/2019 16:26:20 | 0.07000 ppm         |



#### Reading Date

7/22/2019 5:00:00 PM to 7/22/2019 6:00:00 PM



### Recent Benzene Detections

| Location Category | Reading Date       | Range of Detections |
|-------------------|--------------------|---------------------|
| Division E        | 7/22/2019 17:16:28 | 0.1100 ppm          |
|                   | 7/22/2019 17:27:37 | 0.1700 ppm          |
|                   | 7/22/2019 17:25:21 | 0.0200 ppm          |