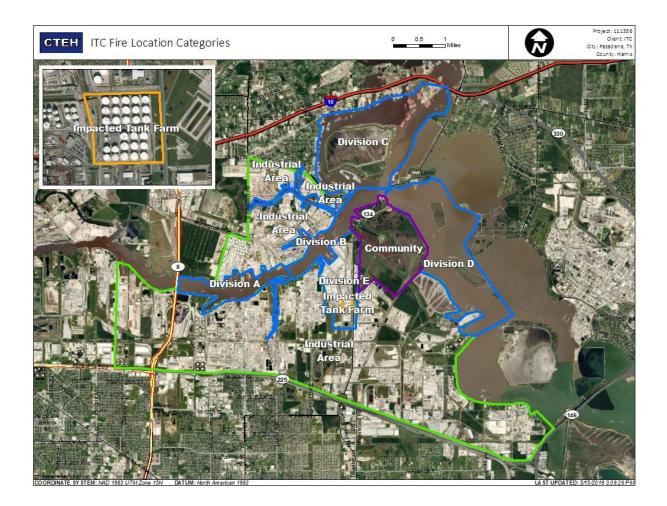

0:00 PM



#### Recent Benzene Detections

| Location Category  | Reading Date       | Range of Detections |
|--------------------|--------------------|---------------------|
| Division E         | 7/22/2019 16:13:07 | 0.10000 ppm         |
| Impacted Tank Farm | 7/22/2019 16:18:08 | 0.09000 ppm         |
|                    | 7/22/2019 16:26:20 | 0.07000 ppm         |



#### Reading Date

7/22/2019 5:00:00 PM to 7/22/2019 6:00:00 PM



### Recent Benzene Detections

| Location Category | Reading Date       | Range of Detections |
|-------------------|--------------------|---------------------|
| Division E        | 7/22/2019 17:16:28 | 0.1100 ppm          |
|                   | 7/22/2019 17:27:37 | 0.1700 ppm          |
|                   | 7/22/2019 17:25:21 | 0.0200 ppm          |