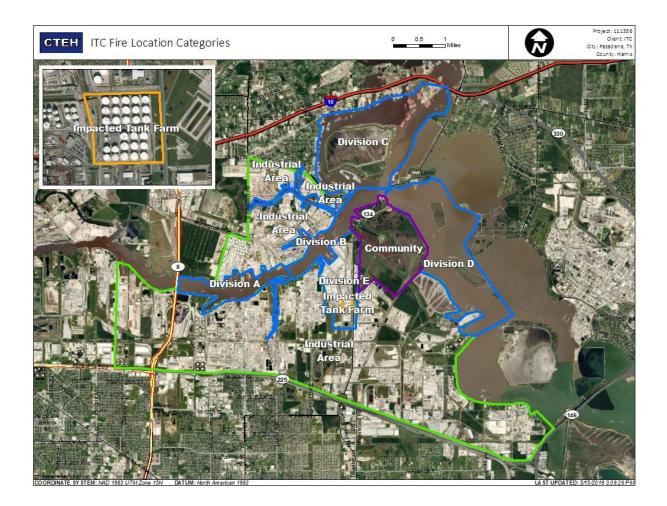

eading Date       | Range of Detections |
|-------------------|--------------------|---------------------|
| Division E        | 7/22/2019 15:06:25 | 0.0200 ppm          |
|                   | 7/22/2019 15:42:38 | 0.2000 ppm          |
|                   | 7/22/2019 15:25:33 | 0.2500 ppm          |
|                   | 7/22/2019 15:46:10 | 0.0300 ppm          |



#### Reading Date

7/22/2019 4:00:00 PM to 7/22/2019 5:00:00 PM



#### Recent Benzene Detections

| Location Category  | Reading Date       | Range of Detections |
|--------------------|--------------------|---------------------|
| Division E         | 7/22/2019 16:13:07 | 0.10000 ppm         |
| Impacted Tank Farm | 7/22/2019 16:18:08 | 0.09000 ppm         |
|                    | 7/22/2019 16:26:20 | 0.07000 ppm         |



#### Reading Date

7/22/2019 5:00:00 PM to 7/22/2019 6:00:00 PM



### Recent Benzene Detections

| Location Category | Reading Date       | Range of Detections |
|-------------------|--------------------|---------------------|
| Division E        | 7/22/2019 17:16:28 | 0.1100 ppm          |
|                   | 7/22/2019 17:27:37 | 0.1700 ppm          |
|                   | 7/22/2019 17:25:21 | 0.0200 ppm          |