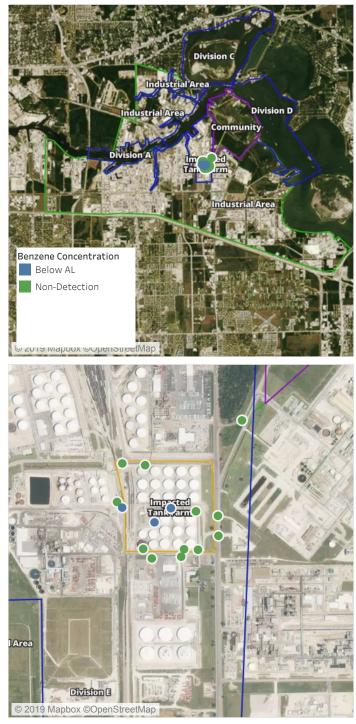

| 7/22/2019 14:06:40 | 0.1100 ppm          |
|                   | 7/22/2019 14:29:38 | 0.0400 ppm          |
|                   | 7/22/2019 14:32:15 | 0.0700 ppm          |
|                   | 7/22/2019 14:41:39 | 0.1700 ppm          |



#### Reading Date

7/22/2019 3:00:00 PM to 7/22/2019 4:00:00 PM



## Recent Benzene Detections

| Location Category | Reading Date       | Range of Detections |
|-------------------|--------------------|---------------------|
| Division E        | 7/22/2019 15:06:25 | 0.0200 ppm          |
|                   | 7/22/2019 15:42:38 | 0.2000 ppm          |
|                   | 7/22/2019 15:25:33 | 0.2500 ppm          |
|                   | 7/22/2019 15:46:10 | 0.0300 ppm          |



#### Reading Date

7/22/2019 4:00:00 PM to 7/22/2019 5:00:00 PM



#### Recent Benzene Detections

| Location Category  | Reading Date       | Range of Detections |
|--------------------|--------------------|---------------------|
| Division E         | 7/22/2019 16:13:07 | 0.10000 ppm         |
| Impacted Tank Farm | 7/22/2019 16:18:08 | 0.09000 ppm         |
|                    | 7/22/2019 16:26:20 | 0.07000 ppm         |



#### Reading Date

7/22/2019 5:00:00 PM to 7/22/2019 6:00:00 PM



### Recent Benzene Detections

| Location Category | Reading Date       | Range of Detections |
|-------------------|--------------------|---------------------|
| Division E        | 7/22/2019 17:16:28 | 0.1100 ppm          |
|                   | 7/22/2019 17:27:37 | 0.1700 ppm          |
|                   | 7/22/2019 17:25:21 | 0.0200 ppm          |