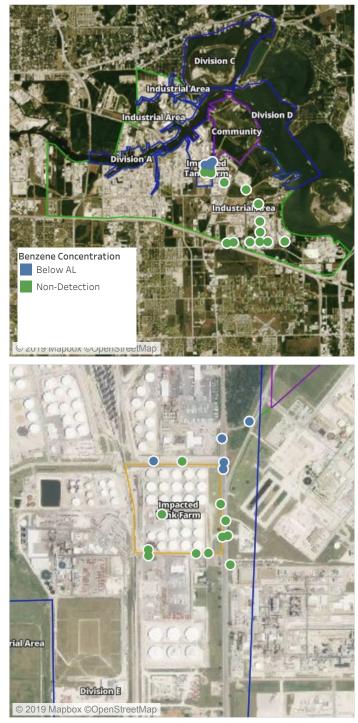

#### Recent Benzene Detections

| Location Category | Reading Date       | Range of Detections |
|-------------------|--------------------|---------------------|
| Division E        | 7/22/2019 07:42:36 | 0.05000 ppm         |
|                   | 7/22/2019 07:40:20 | 0.07000 ppm         |
|                   | 7/22/2019 07:36:00 | 0.07000 ppm         |
|                   | 7/22/2019 07:43:43 | 0.05000 ppm         |
|                   | 7/22/2019 07:58:44 | 0.02000 ppm         |

## Recent Benzene Detections

| Location Category  | Reading Date       | Range of Detections |
|--------------------|--------------------|---------------------|
| Division E         | 7/22/2019 08:57:56 | 0.0300 ppm          |
| Impacted Tank Farm | 7/22/2019 08:36:46 | 0.0300 ppm          |
|                    | 7/22/2019 08:29:15 | 0.1500 ppm          |

#### Recent Benzene Detections

| Location Category  | Reading Date       | Range of Detections |
|--------------------|--------------------|---------------------|
| Division E         | 7/22/2019 09:07:34 | 0.0800 ppm          |
|                    | 7/22/2019 09:22:39 | 0.0600 ppm          |
| Impacted Tank Farm | 7/22/2019 09:41:09 | 0.2100 ppm          |
|                    | 7/22/2019 09:47:18 | 0.0200 ppm          |

#### Recent Benzene Detections

| Location Category  | Reading Date       | Range of Detections |
|--------------------|--------------------|---------------------|
| Division E         | 7/22/2019 10:33:01 | 0.0400 ppm          |
| Impacted Tank Farm | 7/22/2019 10:37:13 | 0.1800 ppm          |
|                    | 7/22/2019 10:44:20 | 0.0500 ppm          |

#### Recent Benzene Detections

| Location Category  | Reading Date       | Range of Detections |
|--------------------|--------------------|---------------------|
| Division E         | 7/22/2019 11:41:20 | 0.0200 ppm          |
|                    | 7/22/2019 11:50:12 | 0.1800 ppm          |
| Impacted Tank Farm | 7/22/2019 11:56:19 | 0.0200 ppm          |

#### Recent Benzene Detections

| Location Category  | Reading Date       | Range of Detections |
|--------------------|--------------------|---------------------|
| Division E         | 7/22/2019 12:07:29 | 0.1300 ppm          |
|                    | 7/22/2019 12:22:22 | 0.0700 ppm          |
|                    | 7/22/2019 12:28:18 | 0.0200 ppm          |
|                    | 7/22/2019 12:32:37 | 0.0300 ppm          |
|                    | 7/22/2019 12:41:17 | 0.0800 ppm          |
|                    | 7/22/2019 12:44:06 | 0.0200 ppm          |
| Impacted Tank Farm | 7/22/2019 12:02:52 | 0.0300 ppm          |