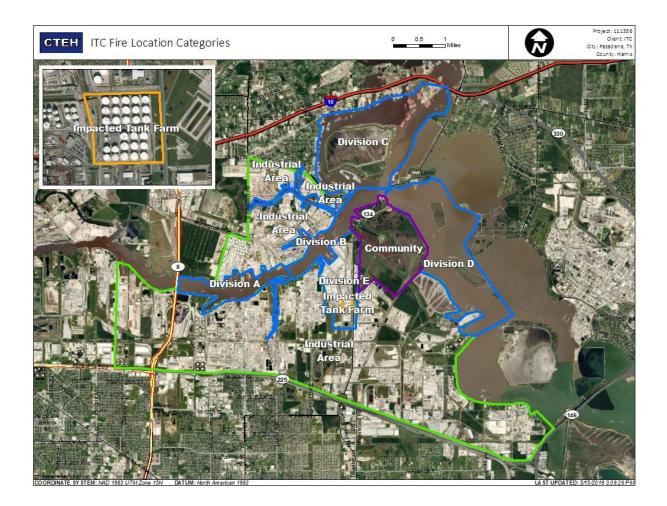

#### Reading Date

7/22/2019 7:00:00 AM to 7/22/2019 8:00:00 AM



#### Recent Benzene Detections

| Location Category | Reading Date       | Range of Detections |
|-------------------|--------------------|---------------------|
| Division E        | 7/22/2019 07:42:36 | 0.05000 ppm         |
|                   | 7/22/2019 07:40:20 | 0.07000 ppm         |
|                   | 7/22/2019 07:36:00 | 0.07000 ppm         |
|                   | 7/22/2019 07:43:43 | 0.05000 ppm         |
|                   | 7/22/2019 07:58:44 | 0.02000 ppm         |



#### Reading Date

7/22/2019 8:00:00 AM to 7/22/2019 9:00:00 AM



## Recent Benzene Detections

| Location Category  | Reading Date       | Range of Detections |
|--------------------|--------------------|---------------------|
| Division E         | 7/22/2019 08:57:56 | 0.0300 ppm          |
| Impacted Tank Farm | 7/22/2019 08:36:46 | 0.0300 ppm          |
|                    | 7/22/2019 08:29:15 | 0.1500 ppm          |



#### Reading Date

7/22/2019 9:00:00 AM to 7/22/2019 10:00:00 AM



#### Recent Benzene Detections

| Location Category  | Reading Date       | Range of Detections |
|--------------------|--------------------|---------------------|
| Division E         | 7/22/2019 09:07:34 | 0.0800 ppm          |
|                    | 7/22/2019 09:22:39 | 0.0600 ppm          |
| Im