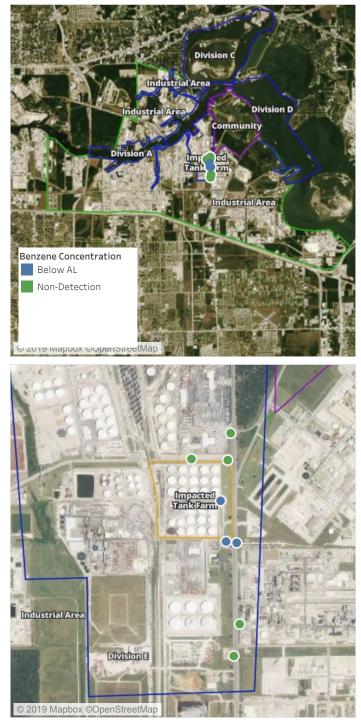

#### Reading Date

7/22/2019 12:00:00 PM to 7/22/2019 1:00:00 PM

This data has been provided expeditiously to ITC and regulatory agencies for informational and/or operational purposes only. Data reported within this summary is preliminary in nature and has not undergone complete QA/QC (quality assurance/quality control) process. Until this complete QA/QC process is completed, the locations of each reading are approximate in nature and subject to further refinement. As some readings may represent non-brea.

#### Recent Benzene Detections

| Location Category  | Reading Date       | Range of Detections |
|--------------------|--------------------|---------------------|
| Division E         | 7/22/2019 12:07:29 | 0.1300 ppm          |
|                    | 7/22/2019 12:22:22 | 0.0700 ppm          |
|                    | 7/22/2019 12:28:18 | 0.0200 ppm          |
|                    | 7/22/2019 12:32:37 | 0.0300 ppm          |
|                    | 7/22/2019 12:41:17 | 0.0800 ppm          |
|                    | 7/22/2019 12:44:06 | 0.0200 ppm          |
| Impacted Tank Farm | 7/22/2019 12:02:52 | 0.0300 ppm          |