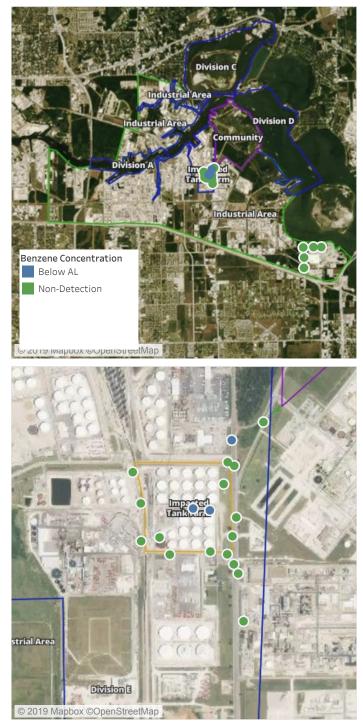

## Recent Benzene Detections

| Location Category | Reading Date       | Range of Detections |
|-------------------|--------------------|---------------------|
| Division E        | 7/22/2019 13:46:41 | 0.03000 ppm         |
|                   | 7/22/2019 13:51:37 | 0.06000 ppm         |

#### Recent Benzene Detections

| Location Category | Reading Date       | Range of Detections |
|-------------------|--------------------|---------------------|
| Division E        | 7/22/2019 14:06:40 | 0.1100 ppm          |
|                   | 7/22/2019 14:29:38 | 0.0400 ppm          |
|                   | 7/22/2019 14:32:15 | 0.0700 ppm          |
|                   | 7/22/2019 14:41:39 | 0.1700 ppm          |

## Recent Benzene Detections

| Location Category | Reading Date       | Range of Detections |
|-------------------|--------------------|---------------------|
| Division E        | 7/22/2019 15:06:25 | 0.0200 ppm          |
|                   | 7/22/2019 15:42:38 | 0.2000 ppm          |
|                   | 7/22/2019 15:25:33 | 0.2500 ppm          |
|                   | 7/22/2019 15:46:10 | 0.0300 ppm          |

#### Recent Benzene Detections

| Location Category  | Reading Date       | Range of Detections |
|--------------------|--------------------|---------------------|
| Division E         | 7/22/2019 16:13:07 | 0.10000 ppm         |
| Impacted Tank Farm | 7/22/2019 16:18:08 | 0.09000 ppm         |
|                    | 7/22/2019 16:26:20 | 0.07000 ppm         |

### Recent Benzene Detections

| Location Category | Reading Date       | Range of Detections |
|-------------------|--------------------|---------------------|
| Division E        | 7/22/2019 17:16:28 | 0.1100 ppm          |
|                   | 7/22/2019 17:27:37 | 0.1700 ppm          |
|                   | 7/22/2019 17:25:21 | 0.0200 ppm          |