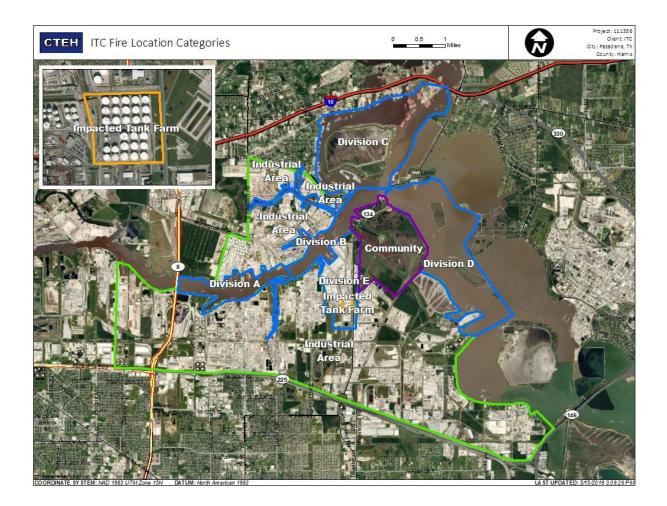

--------------------|---------------------|
| Division E        | 7/22/2019 07:42:36 | 0.05000 ppm         |
|                   | 7/22/2019 07:40:20 | 0.07000 ppm         |
|                   | 7/22/2019 07:36:00 | 0.07000 ppm         |
|                   | 7/22/2019 07:43:43 | 0.05000 ppm         |
|                   | 7/22/2019 07:58:44 | 0.02000 ppm         |



#### Reading Date

7/22/2019 8:00:00 AM to 7/22/2019 9:00:00 AM



## Recent Benzene Detections

| Location Category  | Reading Date       | Range of Detections |
|--------------------|--------------------|---------------------|
| Division E         | 7/22/2019 08:57:56 | 0.0300 ppm          |
| Impacted Tank Farm | 7/22/2019 08:36:46 | 0.0300 ppm          |
|                    | 7/22/2019 08:29:15 | 0.1500 ppm          |



#### Reading Date

7/22/2019 9:00:00 AM to 7/22/2019 10:00:00 AM



#### Recent Benzene Detections

| Location Category  | Reading Date       | Range of Detections |
|--------------------|--------------------|---------------------|
| Division E         | 7/22/2019 09:07:34 | 0.0800 ppm          |
|                    | 7/22/2019 09:22:39 | 0.0600 ppm          |
| Impacted Tank Farm | 7/22/2019 09:41:09 | 0.2100 ppm          |
|                    | 7/22/2019 09:47:18 | 0.0200 ppm          |



#### Reading Date

7/22/2019 10:00:00 AM to 7/22/2019 11:00:00 AM



#### Recent Benzene Detections

| Location Category  | Reading Date       | Range of Detections |
|--------------------|--------------------|---------------------|
| Division E         | 7/22/2019 10:33:01 | 0.0400 ppm          |