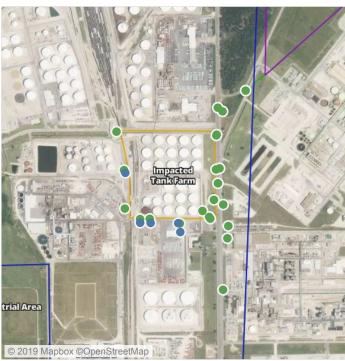

### Recent Benzene Detections

| Location Category | Reading Date       | Range of Detections |
|-------------------|--------------------|---------------------|
| Division E        | 7/23/2019 07:40:30 | 0.1300 ppm          |
|                   | 7/23/2019 07:37:08 | 0.0700 ppm          |
|                   | 7/23/2019 07:40:57 | 0.0300 ppm          |
|                   | 7/23/2019 07:56:00 | 0.0600 ppm          |
|                   | 7/23/2019 07:52:02 | 0.0800 ppm          |

### Recent Benzene Detections

| Location Category | Reading Date       | Range of Detections |
|-------------------|--------------------|---------------------|
| Division E        | 7/23/2019 08:03:20 | 0.0500 ppm          |
|                   | 7/23/2019 08:02:10 | 0.0400 ppm          |
|                   | 7/23/2019 08:19:40 | 0.0200 ppm          |
|                   | 7/23/2019 08:22:39 | 0.2800 ppm          |
|                   | 7/23/2019 08:16:29 | 0.0400 ppm          |

### Recent Benzene Detections

| Location Category | Reading Date       | Range of Detections |
|-------------------|--------------------|---------------------|
| Division E        | 7/23/2019 09:24:44 | 0.13000 ppm         |
|                   | 7/23/2019 09:39:15 | 0.05000 ppm         |
|                   | 7/23/2019 09:29:24 | 0.04000 ppm         |
|                   | 7/23/2019 09:27:44 | 0.05000 ppm         |

### Recent Benzene Detections

| Location Category | Reading Date       | Range of Detections |
|-------------------|--------------------|---------------------|
| Division E        | 7/23/2019 10:16:47 | 0.0200 ppm          |
|                   | 7/23/2019 10:02:58 | 0.3000 ppm          |
|                   | 7/23/2019 10:47:07 | 0.1100 ppm          |
|                   | 7/23/2019 10:44:44 | 0.0200 ppm          |

### Recent Benzene Detections

| Location Category | Reading Date       | Range of Detections |
|-------------------|--------------------|---------------------|
| Division E        | 7/23/2019 11:25:50 | 0.0200 ppm          |
|                   | 7/23/2019 11:29:31 | 0.1800 ppm          |
|                   | 7/23/2019 11:27:17 | 0.0400 ppm          |
|                   | 7/23/2019 11:27:46 | 0.0400 ppm          |
|                   | 7/23/2019 11:39:22 | 0.1800 ppm          |
|                   | 7/23/2019 11:35:02 | 0.0200 ppm          |
|                   | 7/23/2019 11:36:54 | 0.0200 ppm          |
|                   | 7/23/2019 11:42:34 | 0.1200 ppm          |

### Recent Benzene Detections

| Location Category | Reading Date       | Range of Detections |
|-------------------|--------------------|---------------------|
| Division E        | 7/23/2019 12:55:28 | 0.03000 ppm         |
|                   | 7/23/2019 12:58:05 | 0.04000 ppm         |
|                   | 7/23/2019 12:51:03 | 0.04000 ppm         |
|                   | 7/23/2019 12:44:12 | 0.03000 ppm         |

### Recent Benzene Detections

| Location Category | Reading Date       | Range of Detections |
|-------------------|--------------------|---------------------|
| Division E        | 7/23/2019 13:00:23 | 0.02000 ppm         |
|                   | 7/23/2019 13:02:58 | 0.02000 ppm         |
|                   | 7/23/2019 13:29:45 | 0.02000 ppm         |
|                   | 7/23/2019 13:32:49 | 0.04000 ppm         |
|                   | 7/23/2019 13:39:16 | 0.03000 ppm         |

### Recent Benzene Detections

| Location Category | Reading Date       | Range of Detections |
|-------------------|--------------------|---------------------|
| Division E        | 7/23/2019 14:13:02 | 0.1400 ppm          |
|                   | 7/23/2019 14:19:33 | 0.0200 ppm          |

### Recent Benzene Detections

| Location Category | Reading Date       | Range of Detections |
|-------------------|--------------------|---------------------|
| Division E        | 7/23/2019 15:05:34 | 0.0400 ppm          |
|                   | 7/23/2019 15:20:20 | 0.1300 ppm          |
|                   | 7/23/2019 15:18:27 | 0.0400 ppm          |
|                   | 7/23/2019 15:23:25 | 0.0600 ppm          |
|                   | 7/23/2019 15:56:12 | 0.2100 ppm          |

## Recent Benzene Detections

| Location Category | Reading Date       | Range of Detections |
|-------------------|--------------------|---------------------|
| Division E        | 7/23/2019 16:01:13 | 0.04000 ppm         |
|                   | 7/23/2019 16:03:35 | 0.02000 ppm         |

## Recent Benzene Detections

| Location Category | Reading Date       | Range of Detections |
|-------------------|--------------------|---------------------|
| Division E        | 7/23/2019 17:12:53 | 0.08000 ppm         |
|                   | 7/23/2019 17:48:53 | 0.03000 ppm         |