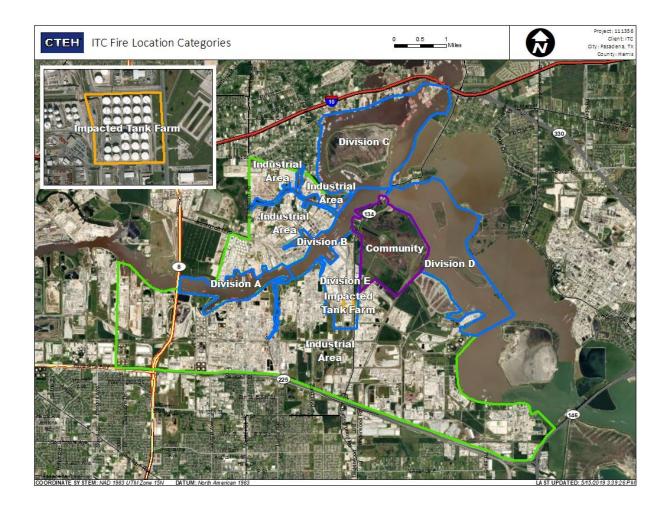

### Reading Date

7/23/2019 7:00:00 AM to 7/23/2019 8:00:00 AM



### Recent Benzene Detections

| Location Category | Reading Date       | Range of Detections |
|-------------------|--------------------|---------------------|
| Division E        | 7/23/2019 07:40:30 | 0.1300 ppm          |
|                   | 7/23/2019 07:37:08 | 0.0700 ppm          |
|                   | 7/23/2019 07:40:57 | 0.0300 ppm          |
|                   | 7/23/2019 07:56:00 | 0.0600 ppm          |
|                   | 7/23/2019 07:52:02 | 0.0800 ppm          |





### Reading Date

7/23/2019 8:00:00 AM to 7/23/2019 9:00:00 AM



### Recent Benzene Detections

| Location Category | Reading Date       | Range of Detections |
|-------------------|--------------------|---------------------|
| Division E        | 7/23/2019 08:03:20 | 0.0500 ppm          |
|                   | 7/23/2019 08:02:10 | 0.0400 ppm          |
|                   | 7/23/2019 08:19:40 | 0.0200 ppm          |
|                   | 7/23/2019 08:22:39 | 0.2800 ppm          |
|                   | 7/23/2019 08:16:29 | 0.0400 ppm          |





### Reading Date

7/23/2019 9:00:00 AM to 7/23/2019 10:00:00 AM



### Recent Benzene Detections

| Location Category | Reading Date       | Range of Detections |
|-------------------|--------------------|---------------------|
| Division E