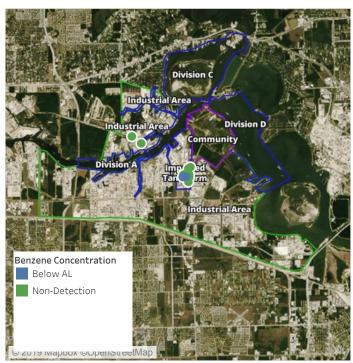

### Recent Benzene Detections

| Location Category | Reading Date       | Range of Detections |
|-------------------|--------------------|---------------------|
| Division E        | 7/23/2019 07:40:30 | 0.1300 ppm          |
|                   | 7/23/2019 07:37:08 | 0.0700 ppm          |
|                   | 7/23/2019 07:40:57 | 0.0300 ppm          |
|                   | 7/23/2019 07:56:00 | 0.0600 ppm          |
|                   | 7/23/2019 07:52:02 | 0.0800 ppm          |

### Recent Benzene Detections

| Location Category | Reading Date       | Range of Detections |
|-------------------|--------------------|---------------------|
| Division E        | 7/23/2019 08:03:20 | 0.0500 ppm          |
|                   | 7/23/2019 08:02:10 | 0.0400 ppm          |
|                   | 7/23/2019 08:19:40 | 0.0200 ppm          |
|                   | 7/23/2019 08:22:39 | 0.2800 ppm          |
|                   | 7/23/2019 08:16:29 | 0.0400 ppm          |

### Recent Benzene Detections

| Location Category | Reading Date       | Range of Detections |
|-------------------|--------------------|---------------------|
| Division E        | 7/23/2019 09:24:44 | 0.13000 ppm         |
|                   | 7/23/2019 09:39:15 | 0.05000 ppm         |
|                   | 7/23/2019 09:29:24 | 0.04000 ppm         |
|                   | 7/23/2019 09:27:44 | 0.05000 ppm         |

### Recent Benzene Detections

| Location Category | Reading Date       | Range of Detections |
|-------------------|--------------------|---------------------|
| Division E        | 7/23/2019 10:16:47 | 0.0200 ppm          |
|                   | 7/23/2019 10:02:58 | 0.3000 ppm          |
|                   | 7/23/2019 10:47:07 | 0.1100 ppm          |
|                   | 7/23/2019 10:44:44 | 0.0200 ppm          |

### Recent Benzene Detections

| Location Category | Reading Date       | Range of Detections |
|-------------------|--------------------|---------------------|
| Division E        | 7/23/2019 11:25:50 | 0.0200 ppm          |
|                   | 7/23/2019 11:29:31 | 0.1800 ppm          |
|                   | 7/23/2019 11:27:17 | 0.0400 ppm          |
|                   | 7/23/2019 11:27:46 | 0.0400 ppm          |
|                   | 7/23/2019 11:39:22 | 0.1800 ppm          |
|                   | 7/23/2019 11:35:02 | 0.0200 ppm          |
|                   | 7/23/2019 11:36:54 | 0.0200 ppm          |
|                   | 7/23/2019 11:42:34 | 0.1200 ppm          |

### Recent Benzene Detections

| Location Category | Reading Date       | Range of Detections |
|-------------------|--------------------|---------------------|
| Division E        | 7/23/2019 12:55:28 | 0.03000 ppm         |
|                   | 7/23/2019 12:58:05 | 0.04000 ppm         |
|                   | 7/23/2019 12:51:03 | 0.04000 ppm         |
|                   | 7/23/2019 12:44:12 | 0.03000 ppm         |

### Recent Benzene Detections

| Location Category | Reading Date       | Range of Detections |
|-------------------|--------------------|---------------------|
| Division E        | 7/23/2019 13:00:23 | 0.02000 ppm         |
|                   | 7/23/2019 13:02:58 | 0.02000 ppm         |
|                   | 7/23/2019 13:29:45 | 0.02000 ppm         |
|                   | 7/23/2019 13:32:49 | 0.04000 ppm         |
|                   | 7/23/2019 13:39:16 | 0.03000 ppm         |

### Recent Benzene Detections

| Location Category | Reading Date       | Range of Detections |
|-------------------|--------------------|---------------------|
| Division E        | 7/23/2019 14:13:02 | 0.1400 ppm          |
|                   | 7/23/2019 14:19:33 | 0.0200 ppm          |

### Recent Benzene Detections

| Location Category | Reading Date       | Range of Detections |
|-------------------|--------------------|---------------------|
| Division E        | 7/23/2019 15:05:34 | 0.0400 ppm          |
|                   | 7/23/2019 15:20:20 | 0.1300 ppm          |
|                   | 7/23/2019 15:18:27 | 0.0400 ppm          |
|                   | 7/23/2019 15:23:25 | 0.0600 ppm          |
|                   | 7/23/2019 15:56:12 | 0.2100 ppm          |

## Recent Benzene Detections

| Location Category | Reading Date       | Range of Detections |
|-------------------|--------------------|---------------------|
| Division E        | 7/23/2019 16:01:13 | 0.04000 ppm         |
|                   | 7/23/2019 16:03:35 | 0.02000 ppm         |

## Recent Benzene Detections

| Location Category | Reading Date       | Range of Detections |
|-------------------|--------------------|---------------------|
| Division E        | 7/23/2019 17:12:53 | 0.08000 ppm         |
|                   | 7/23/2019 17:48:53 | 0.03000 ppm         |