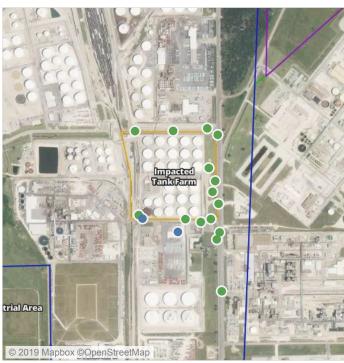

### Recent Benzene Detections

| Location Category | Reading Date       | Range of Detections |
|-------------------|--------------------|---------------------|
| Division E        | 7/23/2019 07:40:30 | 0.1300 ppm          |
|                   | 7/23/2019 07:37:08 | 0.0700 ppm          |
|                   | 7/23/2019 07:40:57 | 0.0300 ppm          |
|                   | 7/23/2019 07:56:00 | 0.0600 ppm          |
|                   | 7/23/2019 07:52:02 | 0.0800 ppm          |

### Recent Benzene Detections

| Location Category | Reading Date       | Range of Detections |
|-------------------|--------------------|---------------------|
| Division E        | 7/23/2019 08:03:20 | 0.0500 ppm          |
|                   | 7/23/2019 08:02:10 | 0.0400 ppm          |
|                   | 7/23/2019 08:19:40 | 0.0200 ppm          |
|                   | 7/23/2019 08:22:39 | 0.2800 ppm          |
|                   | 7/23/2019 08:16:29 | 0.0400 ppm          |

### Recent Benzene Detections

| Location Category | Reading Date       | Range of Detections |
|-------------------|--------------------|---------------------|
| Division E        | 7/23/2019 09:24:44 | 0.13000 ppm         |
|                   | 7/23/2019 09:39:15 | 0.05000 ppm         |
|                   | 7/23/2019 09:29:24 | 0.04000 ppm         |
|                   | 7/23/2019 09:27:44 | 0.05000 ppm         |

### Recent Benzene Detections

| Location Category | Reading Date       | Range of Detections |
|-------------------|--------------------|---------------------|
| Division E        | 7/23/2019 10:16:47 | 0.0200 ppm          |
|                   | 7/23/2019 10:02:58 | 0.3000 ppm          |
|                   | 7/23/2019 10:47:07 | 0.1100 ppm          |
|                   | 7/23/2019 10:44:44 | 0.0200 ppm          |

### Recent Benzene Detections

| Location Category | Reading Date       | Range of Detections |
|-------------------|--------------------|---------------------|
| Division E        | 7/23/2019 11:25:50 | 0.0200 ppm          |
|                   | 7/23/2019 11:29:31 | 0.1800 ppm          |
|                   | 7/23/2019 11:27:17 | 0.0400 ppm          |
|                   | 7/23/2019 11:27:46 | 0.0400 ppm          |
|                   | 7/23/2019 11:39:22 | 0.1800 ppm          |
|                   | 7/23/2019 11:35:02 | 0.0200 ppm          |
|                   | 7/23/2019 11:36:54 | 0.0200 ppm          |
|                   | 7/23/2019 11:42:34 | 0.1200 ppm          |

### Recent Benzene Detections

| Location Category | Reading Date       | Range of Detections |
|-------------------|--------------------|---------------------|
| Division E        | 7/23/2019 12:55:28 | 0.03000 ppm         |
|                   | 7/23/2019 12:58:05 | 0.04000 ppm         |
|                   | 7/23/2019 12:51:03 | 0.04000 ppm         |
|                   | 7/23/2019 12:44:12 | 0.03000 ppm         |

### Recent Benzene Detections

| Location Category | Reading Date       | Range of Detections |
|-------------------|--------------------|---------------------|
| Division E        | 7/23/2019 13:00:23 | 0.02000 ppm         |
|                   | 7/23/2019 13:02:58 | 0.02000 ppm         |
|                   | 7/23/2019 13:29:45 | 0.02000 ppm         |
|                   | 7/23/2019 13:32:49 | 0.04000 ppm         |
|                   | 7/23/2019 13:39:16 | 0.03000 ppm         |

### Recent Benzene Detections

| Location Category | Reading Date       | Range of Detections |
|-------------------|--------------------|---------------------|
| Division E        | 7/23/2019 14:13:02 | 0.1400 ppm          |
|                   | 7/23/2019 14:19:33 | 0.0200 ppm          |

### Recent Benzene Detections

| Location Category | Reading Date       | Range of Detections |
|-------------------|--------------------|---------------------|
| Division E        | 7/23/2019 15:05:34 | 0.0400 ppm          |
|                   | 7/23/2019 15:20:20 | 0.1300 ppm          |
|                   | 7/23/2019 15:18:27 | 0.0400 ppm          |
|                   | 7/23/2019 15:23:25 | 0.0600 ppm          |
|                   | 7/23/2019 15:56:12 | 0.2100 ppm          |

## Recent Benzene Detections

| Location Category | Reading Date       | Range of Detections |
|-------------------|--------------------|---------------------|
| Division E        | 7/23/2019 16:01:13 | 0.04000 ppm         |
|                   | 7/23/2019 16:03:35 | 0.02000 ppm         |

## Recent Benzene Detections

| Location Category | Reading Date       | Range of Detections |
|-------------------|--------------------|---------------------|
| Division E        | 7/23/2019 17:12:53 | 0.08000 ppm         |
|                   | 7/23/2019 17:48:53 | 0.03000 ppm         |