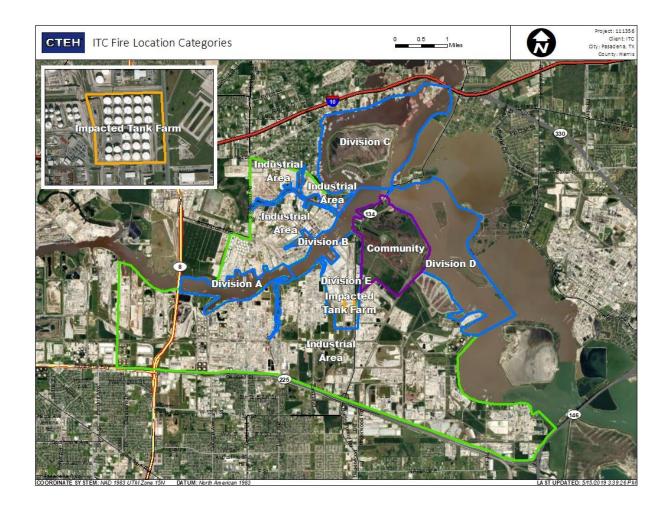

|
|                   | 7/23/2019 15:56:12 | 0.2100 ppm          |





### Reading Date

7/23/2019 4:00:00 PM to 7/23/2019 5:00:00 PM



## Recent Benzene Detections

| Location Category | Reading Date       | Range of Detections |
|-------------------|--------------------|---------------------|
| Division E        | 7/23/2019 16:01:13 | 0.04000 ppm         |
|                   | 7/23/2019 16:03:35 | 0.02000 ppm         |





### Reading Date

7/23/2019 5:00:00 PM to 7/23/2019 6:00:00 PM



## Recent Benzene Detections

| Location Category | Reading Date       | Range of Detections |
|-------------------|--------------------|---------------------|
| Division E        | 7/23/2019 17:12:53 | 0.08000 ppm         |
|                   | 7/23/2019 17:48:53 | 0.03000 ppm         |