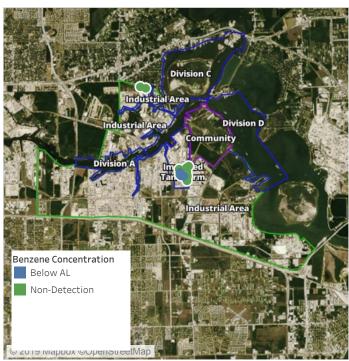

### Recent Benzene Detections

| Location Category | Reading Date       | Range of Detections |
|-------------------|--------------------|---------------------|
| Division E        | 7/23/2019 07:40:30 | 0.1300 ppm          |
|                   | 7/23/2019 07:37:08 | 0.0700 ppm          |
|                   | 7/23/2019 07:40:57 | 0.0300 ppm          |
|                   | 7/23/2019 07:56:00 | 0.0600 ppm          |
|                   | 7/23/2019 07:52:02 | 0.0800 ppm          |

### Recent Benzene Detections

| Location Category | Reading Date       | Range of Detections |
|-------------------|--------------------|---------------------|
| Division E        | 7/23/2019 08:03:20 | 0.0500 ppm          |
|                   | 7/23/2019 08:02:10 | 0.0400 ppm          |
|                   | 7/23/2019 08:19:40 | 0.0200 ppm          |
|                   | 7/23/2019 08:22:39 | 0.2800 ppm          |
|                   | 7/23/2019 08:16:29 | 0.0400 ppm          |

### Recent Benzene Detections

| Location Category | Reading Date       | Range of Detections |
|-------------------|--------------------|---------------------|
| Division E        | 7/23/2019 09:24:44 | 0.13000 ppm         |
|                   | 7/23/2019 09:39:15 | 0.05000 ppm         |
|                   | 7/23/2019 09:29:24 | 0.04000 ppm         |
|                   | 7/23/2019 09:27:44 | 0.05000 ppm         |

### Recent Benzene Detections

| Location Category | Reading Date       | Range of Detections |
|-------------------|--------------------|---------------------|
| Division E        | 7/23/2019 10:16:47 | 0.0200 ppm          |
|                   | 7/23/2019 10:02:58 | 0.3000 ppm          |
|                   | 7/23/2019 10:47:07 | 0.1100 ppm          |
|                   | 7/23/2019 10:44:44 | 0.0200 ppm          |

### Recent Benzene Detections

| Location Category | Reading Date       | Range of Detections |
|-------------------|--------------------|---------------------|
| Division E        | 7/23/2019 11:25:50 | 0.0200 ppm          |
|                   | 7/23/2019 11:29:31 | 0.1800 ppm          |
|                   | 7/23/2019 11:27:17 | 0.0400 ppm          |
|                   | 7/23/2019 11:27:46 | 0.0400 ppm          |
|                   | 7/23/2019 11:39:22 | 0.1800 ppm          |
|                   | 7/23/2019 11:35:02 | 0.0200 ppm          |
|                   | 7/23/2019 11:36:54 | 0.0200 ppm          |
|                   | 7/23/2019 11:42:34 | 0.1200 ppm          |

### Recent Benzene Detections

| Location Category | Reading Date       | Range of Detections |
|-------------------|--------------------|---------------------|
| Division E        | 7/23/2019 12:55:28 | 0.03000 ppm         |
|                   | 7/23/2019 12:58:05 | 0.04000 ppm         |
|                   | 7/23/2019 12:51:03 | 0.04000 ppm         |
|                   | 7/23/2019 12:44:12 | 0.03000 ppm         |

### Recent Benzene Detections

| Location Category | Reading Date       | Range of Detections |
|-------------------|--------------------|---------------------|
| Division E        | 7/23/2019 13:00:23 | 0.02000 ppm         |
|                   | 7/23/2019 13:02:58 | 0.02000 ppm         |
|                   | 7/23/2019 13:29:45 | 0.02000 ppm         |
|                   | 7/23/2019 13:32:49 | 0.04000 ppm         |
|                   | 7/23/2019 13:39:16 | 0.03000 ppm         |

### Recent Benzene Detections

| Location Category | Reading Date       | Range of Detections |
|-------------------|--------------------|---------------------|
| Division E        | 7/23/2019 14:13:02 | 0.1400 ppm          |
|                   | 7/23/2019 14:19:33 | 0.0200 ppm          |

### Recent Benzene Detections

| Location Category | Reading Date       | Range of Detections |
|-------------------|--------------------|---------------------|
| Division E        | 7/23/2019 15:05:34 | 0.0400 ppm          |
|                   | 7/23/2019 15:20:20 | 0.1300 ppm          |
|                   | 7/23/2019 15:18:27 | 0.0400 ppm          |
|                   | 7/23/2019 15:23:25 | 0.0600 ppm          |
|                   | 7/23/2019 15:56:12 | 0.2100 ppm          |

## Recent Benzene Detections

| Location Category | Reading Date       | Range of Detections |
|-------------------|--------------------|---------------------|
| Division E        | 7/23/2019 16:01:13 | 0.04000 ppm         |
|                   | 7/23/2019 16:03:35 | 0.02000 ppm         |

## Recent Benzene Detections

| Location Category | Reading Date       | Range of Detections |
|-------------------|--------------------|---------------------|
| Division E        | 7/23/2019 17:12:53 | 0.08000 ppm         |
|                   | 7/23/2019 17:48:53 | 0.03000 ppm         |