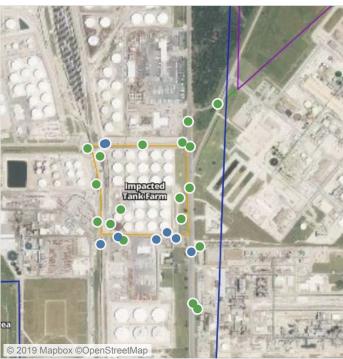

### Recent Benzene Detections

| Location Category | Reading Date       | Range of Detections |
|-------------------|--------------------|---------------------|
| Division E        | 7/23/2019 07:40:30 | 0.1300 ppm          |
|                   | 7/23/2019 07:37:08 | 0.0700 ppm          |
|                   | 7/23/2019 07:40:57 | 0.0300 ppm          |
|                   | 7/23/2019 07:56:00 | 0.0600 ppm          |
|                   | 7/23/2019 07:52:02 | 0.0800 ppm          |

### Recent Benzene Detections

| Location Category | Reading Date       | Range of Detections |
|-------------------|--------------------|---------------------|
| Division E        | 7/23/2019 08:03:20 | 0.0500 ppm          |
|                   | 7/23/2019 08:02:10 | 0.0400 ppm          |
|                   | 7/23/2019 08:19:40 | 0.0200 ppm          |
|                   | 7/23/2019 08:22:39 | 0.2800 ppm          |
|                   | 7/23/2019 08:16:29 | 0.0400 ppm          |

### Recent Benzene Detections

| Location Category | Reading Date       | Range of Detections |
|-------------------|--------------------|---------------------|
| Division E        | 7/23/2019 09:24:44 | 0.13000 ppm         |
|                   | 7/23/2019 09:39:15 | 0.05000 ppm         |
|                   | 7/23/2019 09:29:24 | 0.04000 ppm         |
|                   | 7/23/2019 09:27:44 | 0.05000 ppm         |

### Recent Benzene Detections

| Location Category | Reading Date       | Range of Detections |
|-------------------|--------------------|---------------------|
| Division E        | 7/23/2019 10:16:47 | 0.0200 ppm          |
|                   | 7/23/2019 10:02:58 | 0.3000 ppm          |
|                   | 7/23/2019 10:47:07 | 0.1100 ppm          |
|                   | 7/23/2019 10:44:44 | 0.0200 ppm          |

### Recent Benzene Detections

| Location Category | Reading Date       | Range of Detections |
|-------------------|--------------------|---------------------|
| Division E        | 7/23/2019 11:25:50 | 0.0200 ppm          |
|                   | 7/23/2019 11:29:31 | 0.1800 ppm          |
|                   | 7/23/2019 11:27:17 | 0.0400 ppm          |
|                   | 7/23/2019 11:27:46 | 0.0400 ppm          |
|                   | 7/23/2019 11:39:22 | 0.1800 ppm          |
|                   | 7/23/2019 11:35:02 | 0.0200 ppm          |
|                   | 7/23/2019 11:36:54 | 0.0200 ppm          |
|                   | 7/23/2019 11:42:34 | 0.1200 ppm          |

### Recent Benzene Detections

| Location Category | Reading Date       | Range of Detections |
|-------------------|--------------------|---------------------|
| Division E        | 7/23/2019 12:55:28 | 0.03000 ppm         |
|                   | 7/23/2019 12:58:05 | 0.04000 ppm         |
|                   | 7/23/2019 12:51:03 | 0.04000 ppm         |
|                   | 7/23/2019 12:44:12 | 0.03000 ppm         |

### Recent Benzene Detections

| Location Category | Reading Date       | Range of Detections |
|-------------------|--------------------|---------------------|
| Division E        | 7/23/2019 13:00:23 | 0.02000 ppm         |
|                   | 7/23/2019 13:02:58 | 0.02000 ppm         |
|                   | 7/23/2019 13:29:45 | 0.02000 ppm         |
|                   | 7/23/2019 13:32:49 | 0.04000 ppm         |
|                   | 7/23/2019 13:39:16 | 0.03000 ppm         |

### Recent Benzene Detections

| Location Category | Reading Date       | Range of Detections |
|-------------------|--------------------|---------------------|
| Division E        | 7/23/2019 14:13:02 | 0.1400 ppm          |
|                   | 7/23/2019 14:19:33 | 0.0200 ppm          |

### Recent Benzene Detections

| Location Category | Reading Date       | Range of Detections |
|-------------------|--------------------|---------------------|
| Division E        | 7/23/2019 15:05:34 | 0.0400 ppm          |
|                   | 7/23/2019 15:20:20 | 0.1300 ppm          |
|                   | 7/23/2019 15:18:27 | 0.0400 ppm          |
|                   | 7/23/2019 15:23:25 | 0.0600 ppm          |
|                   | 7/23/2019 15:56:12 | 0.2100 ppm          |

## Recent Benzene Detections

| Location Category | Reading Date       | Range of Detections |
|-------------------|--------------------|---------------------|
| Division E        | 7/23/2019 16:01:13 | 0.04000 ppm         |
|                   | 7/23/2019 16:03:35 | 0.02000 ppm         |

## Recent Benzene Detections

| Location Category | Reading Date       | Range of Detections |
|-------------------|--------------------|---------------------|
| Division E        | 7/23/2019 17:12:53 | 0.08000 ppm         |
|                   | 7/23/2019 17:48:53 | 0.03000 ppm         |