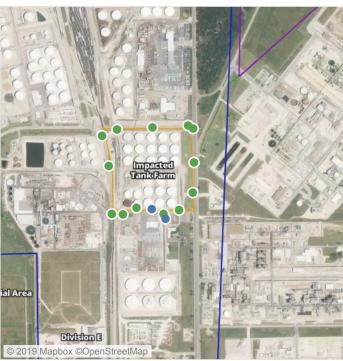

|
|                   | 7/23/2019 15:56:12 | 0.2100 ppm          |





### Reading Date

7/23/2019 4:00:00 PM to 7/23/2019 5:00:00 PM



## Recent Benzene Detections

| Location Category | Reading Date       | Range of Detections |
|-------------------|--------------------|---------------------|
| Division E        | 7/23/2019 16:01:13 | 0.04000 ppm         |
|                   | 7/23/2019 16:03:35 | 0.02000 ppm         |





### Reading Date

7/23/2019 5:00:00 PM to 7/23/2019 6:00:00 PM



## Recent Benzene Detections

| Location Category | Reading Date       | Range of Detections |
|-------------------|--------------------|---------------------|
| Division E        | 7/23/2019 17:12:53 | 0.08000 ppm         |
|                   | 7/23/2019 17:48:53 | 0.03000 ppm         |