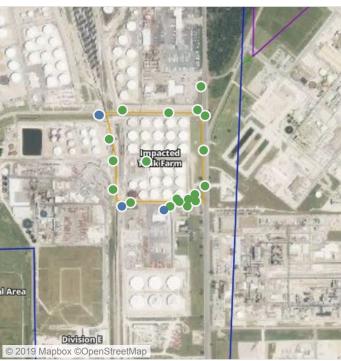

### Recent Benzene Detections

| Location Category | Reading Date       | Range of Detections |
|-------------------|--------------------|---------------------|
| Division E        | 7/23/2019 07:40:30 | 0.1300 ppm          |
|                   | 7/23/2019 07:37:08 | 0.0700 ppm          |
|                   | 7/23/2019 07:40:57 | 0.0300 ppm          |
|                   | 7/23/2019 07:56:00 | 0.0600 ppm          |
|                   | 7/23/2019 07:52:02 | 0.0800 ppm          |

### Recent Benzene Detections

| Location Category | Reading Date       | Range of Detections |
|-------------------|--------------------|---------------------|
| Division E        | 7/23/2019 08:03:20 | 0.0500 ppm          |
|                   | 7/23/2019 08:02:10 | 0.0400 ppm          |
|                   | 7/23/2019 08:19:40 | 0.0200 ppm          |
|                   | 7/23/2019 08:22:39 | 0.2800 ppm          |
|                   | 7/23/2019 08:16:29 | 0.0400 ppm          |

### Recent Benzene Detections

| Location Category | Reading Date       | Range of Detections |
|-------------------|--------------------|---------------------|
| Division E        | 7/23/2019 09:24:44 | 0.13000 ppm         |
|                   | 7/23/2019 09:39:15 | 0.05000 ppm         |
|                   | 7/23/2019 09:29:24 | 0.04000 ppm         |
|                   | 7/23/2019 09:27:44 | 0.05000 ppm         |

### Recent Benzene Detections

| Location Category | Reading Date       | Range of Detections |
|-------------------|--------------------|---------------------|
| Division E        | 7/23/2019 10:16:47 | 0.0200 ppm          |
|                   | 7/23/2019 10:02:58 | 0.3000 ppm          |
|                   | 7/23/2019 10:47:07 | 0.1100 ppm          |
|                   | 7/23/2019 10:44:44 | 0.0200 ppm          |

### Recent Benzene Detections

| Location Category | Reading Date       | Range of Detections |
|-------------------|--------------------|---------------------|
| Division E        | 7/23/2019 11:25:50 | 0.0200 ppm          |
|                   | 7/23/2019 11:29:31 | 0.1800 ppm          |
|                   | 7/23/2019 11:27:17 | 0.0400 ppm          |
|                   | 7/23/2019 11:27:46 | 0.0400 ppm          |
|                   | 7/23/2019 11:39:22 | 0.1800 ppm          |
|                   | 7/23/2019 11:35:02 | 0.0200 ppm          |
|                   | 7/23/2019 11:36:54 | 0.0200 ppm          |
|                   | 7/23/2019 11:42:34 | 0.1200 ppm          |

### Recent Benzene Detections

| Location Category | Reading Date       | Range of Detections |
|-------------------|--------------------|---------------------|
| Division E        | 7/23/2019 12:55:28 | 0.03000 ppm         |
|                   | 7/23/2019 12:58:05 | 0.04000 ppm         |
|                   | 7/23/2019 12:51:03 | 0.04000 ppm         |
|                   | 7/23/2019 12:44:12 | 0.03000 ppm         |

### Recent Benzene Detections

| Location Category | Reading Date       | Range of Detections |
|-------------------|--------------------|---------------------|
| Division E        | 7/23/2019 13:00:23 | 0.02000 ppm         |
|                   | 7/23/2019 13:02:58 | 0.02000 ppm         |
|                   | 7/23/2019 13:29:45 | 0.02000 ppm         |
|                   | 7/23/2019 13:32:49 | 0.04000 ppm         |
|                   | 7/23/2019 13:39:16 | 0.03000 ppm         |

### Recent Benzene Detections

| Location Category | Reading Date       | Range of Detections |
|-------------------|--------------------|---------------------|
| Division E        | 7/23/2019 14:13:02 | 0.1400 ppm          |
|                   | 7/23/2019 14:19:33 | 0.0200 ppm          |

### Recent Benzene Detections

| Location Category | Reading Date       | Range of Detections |
|-------------------|--------------------|---------------------|
| Division E        | 7/23/2019 15:05:34 | 0.0400 ppm          |
|                   | 7/23/2019 15:20:20 | 0.1300 ppm          |
|                   | 7/23/2019 15:18:27 | 0.0400 ppm          |
|                   | 7/23/2019 15:23:25 | 0.0600 ppm          |
|                   | 7/23/2019 15:56:12 | 0.2100 ppm          |

## Recent Benzene Detections

| Location Category | Reading Date       | Range of Detections |
|-------------------|--------------------|---------------------|
| Division E        | 7/23/2019 16:01:13 | 0.04000 ppm         |
|                   | 7/23/2019 16:03:35 | 0.02000 ppm         |

## Recent Benzene Detections

| Location Category | Reading Date       | Range of Detections |
|-------------------|--------------------|---------------------|
| Division E        | 7/23/2019 17:12:53 | 0.08000 ppm         |
|                   | 7/23/2019 17:48:53 | 0.03000 ppm         |