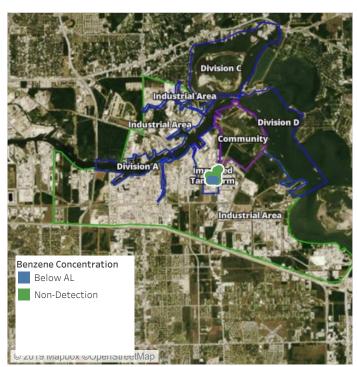

### Recent Benzene Detections

| Location Category | Reading Date       | Range of Detections |
|-------------------|--------------------|---------------------|
| Division E        | 7/23/2019 07:40:30 | 0.1300 ppm          |
|                   | 7/23/2019 07:37:08 | 0.0700 ppm          |
|                   | 7/23/2019 07:40:57 | 0.0300 ppm          |
|                   | 7/23/2019 07:56:00 | 0.0600 ppm          |
|                   | 7/23/2019 07:52:02 | 0.0800 ppm          |

### Recent Benzene Detections

| Location Category | Reading Date       | Range of Detections |
|-------------------|--------------------|---------------------|
| Division E        | 7/23/2019 08:03:20 | 0.0500 ppm          |
|                   | 7/23/2019 08:02:10 | 0.0400 ppm          |
|                   | 7/23/2019 08:19:40 | 0.0200 ppm          |
|                   | 7/23/2019 08:22:39 | 0.2800 ppm          |
|                   | 7/23/2019 08:16:29 | 0.0400 ppm          |

### Recent Benzene Detections

| Location Category | Reading Date       | Range of Detections |
|-------------------|--------------------|---------------------|
| Division E        | 7/23/2019 09:24:44 | 0.13000 ppm         |
|                   | 7/23/2019 09:39:15 | 0.05000 ppm         |
|                   | 7/23/2019 09:29:24 | 0.04000 ppm         |
|                   | 7/23/2019 09:27:44 | 0.05000 ppm         |

### Recent Benzene Detections

| Location Category | Reading Date       | Range of Detections |
|-------------------|--------------------|---------------------|
| Division E        | 7/23/2019 10:16:47 | 0.0200 ppm          |
|                   | 7/23/2019 10:02:58 | 0.3000 ppm          |
|                   | 7/23/2019 10:47:07 | 0.1100 ppm          |
|                   | 7/23/2019 10:44:44 | 0.0200 ppm          |

### Recent Benzene Detections

| Location Category | Reading Date       | Range of Detections |
|-------------------|--------------------|---------------------|
| Division E        | 7/23/2019 11:25:50 | 0.0200 ppm          |
|                   | 7/23/2019 11:29:31 | 0.1800 ppm          |
|                   | 7/23/2019 11:27:17 | 0.0400 ppm          |
|                   | 7/23/2019 11:27:46 | 0.0400 ppm          |
|                   | 7/23/2019 11:39:22 | 0.1800 ppm          |
|                   | 7/23/2019 11:35:02 | 0.0200 ppm          |
|                   | 7/23/2019 11:36:54 | 0.0200 ppm          |
|                   | 7/23/2019 11:42:34 | 0.1200 ppm          |

### Recent Benzene Detections

| Location Category | Reading Date       | Range of Detections |
|-------------------|--------------------|---------------------|
| Division E        | 7/23/2019 12:55:28 | 0.03000 ppm         |
|                   | 7/23/2019 12:58:05 | 0.04000 ppm         |
|                   | 7/23/2019 12:51:03 | 0.04000 ppm         |
|                   | 7/23/2019 12:44:12 | 0.03000 ppm         |

### Recent Benzene Detections

| Location Category | Reading Date       | Range of Detections |
|-------------------|--------------------|---------------------|
| Division E        | 7/23/2019 13:00:23 | 0.02000 ppm         |
|                   | 7/23/2019 13:02:58 | 0.02000 ppm         |
|                   | 7/23/2019 13:29:45 | 0.02000 ppm         |
|                   | 7/23/2019 13:32:49 | 0.04000 ppm         |
|                   | 7/23/2019 13:39:16 | 0.03000 ppm         |

### Recent Benzene Detections

| Location Category | Reading Date       | Range of Detections |
|-------------------|--------------------|---------------------|
| Division E        | 7/23/2019 14:13:02 | 0.1400 ppm          |
|                   | 7/23/2019 14:19:33 | 0.0200 ppm          |

### Recent Benzene Detections

| Location Category | Reading Date       | Range of Detections |
|-------------------|--------------------|---------------------|
| Division E        | 7/23/2019 15:05:34 | 0.0400 ppm          |
|                   | 7/23/2019 15:20:20 | 0.1300 ppm          |
|                   | 7/23/2019 15:18:27 | 0.0400 ppm          |
|                   | 7/23/2019 15:23:25 | 0.0600 ppm          |
|                   | 7/23/2019 15:56:12 | 0.2100 ppm          |

## Recent Benzene Detections

| Location Category | Reading Date       | Range of Detections |
|-------------------|--------------------|---------------------|
| Division E        | 7/23/2019 16:01:13 | 0.04000 ppm         |
|                   | 7/23/2019 16:03:35 | 0.02000 ppm         |

## Recent Benzene Detections

| Location Category | Reading Date       | Range of Detections |
|-------------------|--------------------|---------------------|
| Division E        | 7/23/2019 17:12:53 | 0.08000 ppm         |
|                   | 7/23/2019 17:48:53 | 0.03000 ppm         |