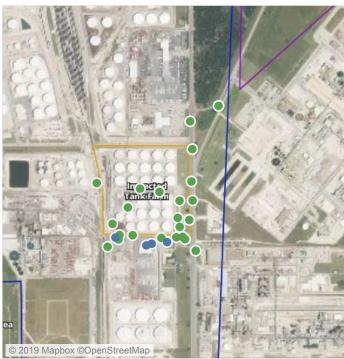

### Recent Benzene Detections

| Location Category | Reading Date       | Range of Detections |
|-------------------|--------------------|---------------------|
| Division E        | 7/23/2019 07:40:30 | 0.1300 ppm          |
|                   | 7/23/2019 07:37:08 | 0.0700 ppm          |
|                   | 7/23/2019 07:40:57 | 0.0300 ppm          |
|                   | 7/23/2019 07:56:00 | 0.0600 ppm          |
|                   | 7/23/2019 07:52:02 | 0.0800 ppm          |

### Recent Benzene Detections

| Location Category | Reading Date       | Range of Detections |
|-------------------|--------------------|---------------------|
| Division E        | 7/23/2019 08:03:20 | 0.0500 ppm          |
|                   | 7/23/2019 08:02:10 | 0.0400 ppm          |
|                   | 7/23/2019 08:19:40 | 0.0200 ppm          |
|                   | 7/23/2019 08:22:39 | 0.2800 ppm          |
|                   | 7/23/2019 08:16:29 | 0.0400 ppm          |

### Recent Benzene Detections

| Location Category | Reading Date       | Range of Detections |
|-------------------|--------------------|---------------------|
| Division E        | 7/23/2019 09:24:44 | 0.13000 ppm         |
|                   | 7/23/2019 09:39:15 | 0.05000 ppm         |
|                   | 7/23/2019 09:29:24 | 0.04000 ppm         |
|                   | 7/23/2019 09:27:44 | 0.05000 ppm         |

### Recent Benzene Detections

| Location Category | Reading Date       | Range of Detections |
|-------------------|--------------------|---------------------|
| Division E        | 7/23/2019 10:16:47 | 0.0200 ppm          |
|                   | 7/23/2019 10:02:58 | 0.3000 ppm          |
|                   | 7/23/2019 10:47:07 | 0.1100 ppm          |
|                   | 7/23/2019 10:44:44 | 0.0200 ppm          |

### Recent Benzene Detections

| Location Category | Reading Date       | Range of Detections |
|-------------------|--------------------|---------------------|
| Division E        | 7/23/2019 11:25:50 | 0.0200 ppm          |
|                   | 7/23/2019 11:29:31 | 0.1800 ppm          |
|                   | 7/23/2019 11:27:17 | 0.0400 ppm          |
|                   | 7/23/2019 11:27:46 | 0.0400 ppm          |
|                   | 7/23/2019 11:39:22 | 0.1800 ppm          |
|                   | 7/23/2019 11:35:02 | 0.0200 ppm          |
|                   | 7/23/2019 11:36:54 | 0.0200 ppm          |
|                   | 7/23/2019 11:42:34 | 0.1200 ppm          |

### Recent Benzene Detections

| Location Category | Reading Date       | Range of Detections |
|-------------------|--------------------|---------------------|
| Division E        | 7/23/2019 12:55:28 | 0.03000 ppm         |
|                   | 7/23/2019 12:58:05 | 0.04000 ppm         |
|                   | 7/23/2019 12:51:03 | 0.04000 ppm         |
|                   | 7/23/2019 12:44:12 | 0.03000 ppm         |

### Recent Benzene Detections

| Location Category | Reading Date       | Range of Detections |
|-------------------|--------------------|---------------------|
| Division E        | 7/23/2019 13:00:23 | 0.02000 ppm         |
|                   | 7/23/2019 13:02:58 | 0.02000 ppm         |
|                   | 7/23/2019 13:29:45 | 0.02000 ppm         |
|                   | 7/23/2019 13:32:49 | 0.04000 ppm         |
|                   | 7/23/2019 13:39:16 | 0.03000 ppm         |

### Recent Benzene Detections

| Location Category | Reading Date       | Range of Detections |
|-------------------|--------------------|---------------------|
| Division E        | 7/23/2019 14:13:02 | 0.1400 ppm          |
|                   | 7/23/2019 14:19:33 | 0.0200 ppm          |

### Recent Benzene Detections

| Location Category | Reading Date       | Range of Detections |
|-------------------|--------------------|---------------------|
| Division E        | 7/23/2019 15:05:34 | 0.0400 ppm          |
|                   | 7/23/2019 15:20:20 | 0.1300 ppm          |
|                   | 7/23/2019 15:18:27 | 0.0400 ppm          |
|                   | 7/23/2019 15:23:25 | 0.0600 ppm          |
|                   | 7/23/2019 15:56:12 | 0.2100 ppm          |

## Recent Benzene Detections

| Location Category | Reading Date       | Range of Detections |
|-------------------|--------------------|---------------------|
| Division E        | 7/23/2019 16:01:13 | 0.04000 ppm         |
|                   | 7/23/2019 16:03:35 | 0.02000 ppm         |

## Recent Benzene Detections

| Location Category | Reading Date       | Range of Detections |
|-------------------|--------------------|---------------------|
| Division E        | 7/23/2019 17:12:53 | 0.08000 ppm         |
|                   | 7/23/2019 17:48:53 | 0.03000 ppm         |