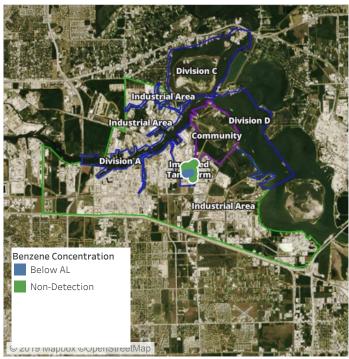

### Recent Benzene Detections

| Location Category | Reading Date       | Range of Detections |
|-------------------|--------------------|---------------------|
| Division E        | 7/23/2019 07:40:30 | 0.1300 ppm          |
|                   | 7/23/2019 07:37:08 | 0.0700 ppm          |
|                   | 7/23/2019 07:40:57 | 0.0300 ppm          |
|                   | 7/23/2019 07:56:00 | 0.0600 ppm          |
|                   | 7/23/2019 07:52:02 | 0.0800 ppm          |

### Recent Benzene Detections

| Location Category | Reading Date       | Range of Detections |
|-------------------|--------------------|---------------------|
| Division E        | 7/23/2019 08:03:20 | 0.0500 ppm          |
|                   | 7/23/2019 08:02:10 | 0.0400 ppm          |
|                   | 7/23/2019 08:19:40 | 0.0200 ppm          |
|                   | 7/23/2019 08:22:39 | 0.2800 ppm          |
|                   | 7/23/2019 08:16:29 | 0.0400 ppm          |

### Recent Benzene Detections

| Location Category | Reading Date       | Range of Detections |
|-------------------|--------------------|---------------------|
| Division E        | 7/23/2019 09:24:44 | 0.13000 ppm         |
|                   | 7/23/2019 09:39:15 | 0.05000 ppm         |
|                   | 7/23/2019 09:29:24 | 0.04000 ppm         |
|                   | 7/23/2019 09:27:44 | 0.05000 ppm         |

### Recent Benzene Detections

| Location Category | Reading Date       | Range of Detections |
|-------------------|--------------------|---------------------|
| Division E        | 7/23/2019 10:16:47 | 0.0200 ppm          |
|                   | 7/23/2019 10:02:58 | 0.3000 ppm          |
|                   | 7/23/2019 10:47:07 | 0.1100 ppm          |
|                   | 7/23/2019 10:44:44 | 0.0200 ppm          |

### Recent Benzene Detections

| Location Category | Reading Date       | Range of Detections |
|-------------------|--------------------|---------------------|
| Division E        | 7/23/2019 11:25:50 | 0.0200 ppm          |
|                   | 7/23/2019 11:29:31 | 0.1800 ppm          |
|                   | 7/23/2019 11:27:17 | 0.0400 ppm          |
|                   | 7/23/2019 11:27:46 | 0.0400 ppm          |
|                   | 7/23/2019 11:39:22 | 0.1800 ppm          |
|                   | 7/23/2019 11:35:02 | 0.0200 ppm          |
|                   | 7/23/2019 11:36:54 | 0.0200 ppm          |
|                   | 7/23/2019 11:42:34 | 0.1200 ppm          |

### Recent Benzene Detections

| Location Category | Reading Date       | Range of Detections |
|-------------------|--------------------|---------------------|
| Division E        | 7/23/2019 12:55:28 | 0.03000 ppm         |
|                   | 7/23/2019 12:58:05 | 0.04000 ppm         |
|                   | 7/23/2019 12:51:03 | 0.04000 ppm         |
|                   | 7/23/2019 12:44:12 | 0.03000 ppm         |

### Recent Benzene Detections

| Location Category | Reading Date       | Range of Detections |
|-------------------|--------------------|---------------------|
| Division E        | 7/23/2019 13:00:23 | 0.02000 ppm         |
|                   | 7/23/2019 13:02:58 | 0.02000 ppm         |
|                   | 7/23/2019 13:29:45 | 0.02000 ppm         |
|                   | 7/23/2019 13:32:49 | 0.04000 ppm         |
|                   | 7/23/2019 13:39:16 | 0.03000 ppm         |

### Recent Benzene Detections

| Location Category | Reading Date       | Range of Detections |
|-------------------|--------------------|---------------------|
| Division E        | 7/23/2019 14:13:02 | 0.1400 ppm          |
|                   | 7/23/2019 14:19:33 | 0.0200 ppm          |

### Recent Benzene Detections

| Location Category | Reading Date       | Range of Detections |
|-------------------|--------------------|---------------------|
| Division E        | 7/23/2019 15:05:34 | 0.0400 ppm          |
|                   | 7/23/2019 15:20:20 | 0.1300 ppm          |
|                   | 7/23/2019 15:18:27 | 0.0400 ppm          |
|                   | 7/23/2019 15:23:25 | 0.0600 ppm          |
|                   | 7/23/2019 15:56:12 | 0.2100 ppm          |

## Recent Benzene Detections

| Location Category | Reading Date       | Range of Detections |
|-------------------|--------------------|---------------------|
| Division E        | 7/23/2019 16:01:13 | 0.04000 ppm         |
|                   | 7/23/2019 16:03:35 | 0.02000 ppm         |

## Recent Benzene Detections

| Location Category | Reading Date       | Range of Detections |
|-------------------|--------------------|---------------------|
| Division E        | 7/23/2019 17:12:53 | 0.08000 ppm         |
|                   | 7/23/2019 17:48:53 | 0.03000 ppm         |