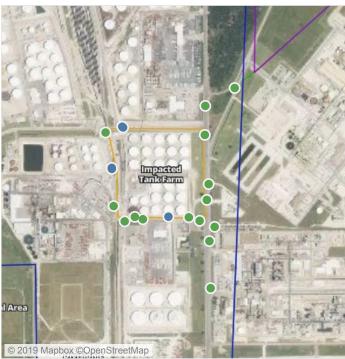

### Recent Benzene Detections

| Location Category | Reading Date       | Range of Detections |
|-------------------|--------------------|---------------------|
| Division E        | 7/23/2019 07:40:30 | 0.1300 ppm          |
|                   | 7/23/2019 07:37:08 | 0.0700 ppm          |
|                   | 7/23/2019 07:40:57 | 0.0300 ppm          |
|                   | 7/23/2019 07:56:00 | 0.0600 ppm          |
|                   | 7/23/2019 07:52:02 | 0.0800 ppm          |

### Recent Benzene Detections

| Location Category | Reading Date       | Range of Detections |
|-------------------|--------------------|---------------------|
| Division E        | 7/23/2019 08:03:20 | 0.0500 ppm          |
|                   | 7/23/2019 08:02:10 | 0.0400 ppm          |
|                   | 7/23/2019 08:19:40 | 0.0200 ppm          |
|                   | 7/23/2019 08:22:39 | 0.2800 ppm          |
|                   | 7/23/2019 08:16:29 | 0.0400 ppm          |

### Recent Benzene Detections

| Location Category | Reading Date       | Range of Detections |
|-------------------|--------------------|---------------------|
| Division E        | 7/23/2019 09:24:44 | 0.13000 ppm         |
|                   | 7/23/2019 09:39:15 | 0.05000 ppm         |
|                   | 7/23/2019 09:29:24 | 0.04000 ppm         |
|                   | 7/23/2019 09:27:44 | 0.05000 ppm         |

### Recent Benzene Detections

| Location Category | Reading Date       | Range of Detections |
|-------------------|--------------------|---------------------|
| Division E        | 7/23/2019 10:16:47 | 0.0200 ppm          |
|                   | 7/23/2019 10:02:58 | 0.3000 ppm          |
|                   | 7/23/2019 10:47:07 | 0.1100 ppm          |
|                   | 7/23/2019 10:44:44 | 0.0200 ppm          |

### Recent Benzene Detections

| Location Category | Reading Date       | Range of Detections |
|-------------------|--------------------|---------------------|
| Division E        | 7/23/2019 11:25:50 | 0.0200 ppm          |
|                   | 7/23/2019 11:29:31 | 0.1800 ppm          |
|                   | 7/23/2019 11:27:17 | 0.0400 ppm          |
|                   | 7/23/2019 11:27:46 | 0.0400 ppm          |
|                   | 7/23/2019 11:39:22 | 0.1800 ppm          |
|                   | 7/23/2019 11:35:02 | 0.0200 ppm          |
|                   | 7/23/2019 11:36:54 | 0.0200 ppm          |
|                   | 7/23/2019 11:42:34 | 0.1200 ppm          |

### Recent Benzene Detections

| Location Category | Reading Date       | Range of Detections |
|-------------------|--------------------|---------------------|
| Division E        | 7/23/2019 12:55:28 | 0.03000 ppm         |
|                   | 7/23/2019 12:58:05 | 0.04000 ppm         |
|                   | 7/23/2019 12:51:03 | 0.04000 ppm         |
|                   | 7/23/2019 12:44:12 | 0.03000 ppm         |

### Recent Benzene Detections

| Location Category | Reading Date       | Range of Detections |
|-------------------|--------------------|---------------------|
| Division E        | 7/23/2019 13:00:23 | 0.02000 ppm         |
|                   | 7/23/2019 13:02:58 | 0.02000 ppm         |
|                   | 7/23/2019 13:29:45 | 0.02000 ppm         |
|                   | 7/23/2019 13:32:49 | 0.04000 ppm         |
|                   | 7/23/2019 13:39:16 | 0.03000 ppm         |

### Recent Benzene Detections

| Location Category | Reading Date       | Range of Detections |
|-------------------|--------------------|---------------------|
| Division E        | 7/23/2019 14:13:02 | 0.1400 ppm          |
|                   | 7/23/2019 14:19:33 | 0.0200 ppm          |

### Recent Benzene Detections

| Location Category | Reading Date       | Range of Detections |
|-------------------|--------------------|---------------------|
| Division E        | 7/23/2019 15:05:34 | 0.0400 ppm          |
|                   | 7/23/2019 15:20:20 | 0.1300 ppm          |
|                   | 7/23/2019 15:18:27 | 0.0400 ppm          |
|                   | 7/23/2019 15:23:25 | 0.0600 ppm          |
|                   | 7/23/2019 15:56:12 | 0.2100 ppm          |

## Recent Benzene Detections

| Location Category | Reading Date       | Range of Detections |
|-------------------|--------------------|---------------------|
| Division E        | 7/23/2019 16:01:13 | 0.04000 ppm         |
|                   | 7/23/2019 16:03:35 | 0.02000 ppm         |

## Recent Benzene Detections

| Location Category | Reading Date       | Range of Detections |
|-------------------|--------------------|---------------------|
| Division E        | 7/23/2019 17:12:53 | 0.08000 ppm         |
|                   | 7/23/2019 17:48:53 | 0.03000 ppm         |