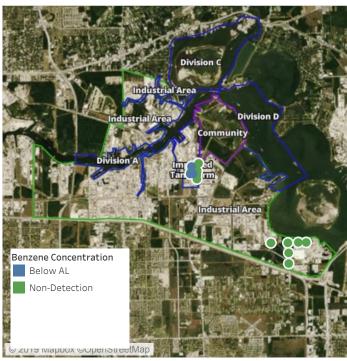

### Recent Benzene Detections

| Location Category | Reading Date       | Range of Detections |
|-------------------|--------------------|---------------------|
| Division E        | 7/23/2019 07:40:30 | 0.1300 ppm          |
|                   | 7/23/2019 07:37:08 | 0.0700 ppm          |
|                   | 7/23/2019 07:40:57 | 0.0300 ppm          |
|                   | 7/23/2019 07:56:00 | 0.0600 ppm          |
|                   | 7/23/2019 07:52:02 | 0.0800 ppm          |

### Recent Benzene Detections

| Location Category | Reading Date       | Range of Detections |
|-------------------|--------------------|---------------------|
| Division E        | 7/23/2019 08:03:20 | 0.0500 ppm          |
|                   | 7/23/2019 08:02:10 | 0.0400 ppm          |
|                   | 7/23/2019 08:19:40 | 0.0200 ppm          |
|                   | 7/23/2019 08:22:39 | 0.2800 ppm          |
|                   | 7/23/2019 08:16:29 | 0.0400 ppm          |

### Recent Benzene Detections

| Location Category | Reading Date       | Range of Detections |
|-------------------|--------------------|---------------------|
| Division E        | 7/23/2019 09:24:44 | 0.13000 ppm         |
|                   | 7/23/2019 09:39:15 | 0.05000 ppm         |
|                   | 7/23/2019 09:29:24 | 0.04000 ppm         |
|                   | 7/23/2019 09:27:44 | 0.05000 ppm         |

### Recent Benzene Detections

| Location Category | Reading Date       | Range of Detections |
|-------------------|--------------------|---------------------|
| Division E        | 7/23/2019 10:16:47 | 0.0200 ppm          |
|                   | 7/23/2019 10:02:58 | 0.3000 ppm          |
|                   | 7/23/2019 10:47:07 | 0.1100 ppm          |
|                   | 7/23/2019 10:44:44 | 0.0200 ppm          |

### Recent Benzene Detections

| Location Category | Reading Date       | Range of Detections |
|-------------------|--------------------|---------------------|
| Division E        | 7/23/2019 11:25:50 | 0.0200 ppm          |
|                   | 7/23/2019 11:29:31 | 0.1800 ppm          |
|                   | 7/23/2019 11:27:17 | 0.0400 ppm          |
|                   | 7/23/2019 11:27:46 | 0.0400 ppm          |
|                   | 7/23/2019 11:39:22 | 0.1800 ppm          |
|                   | 7/23/2019 11:35:02 | 0.0200 ppm          |
|                   | 7/23/2019 11:36:54 | 0.0200 ppm          |
|                   | 7/23/2019 11:42:34 | 0.1200 ppm          |

### Recent Benzene Detections

| Location Category | Reading Date       | Range of Detections |
|-------------------|--------------------|---------------------|
| Division E        | 7/23/2019 12:55:28 | 0.03000 ppm         |
|                   | 7/23/2019 12:58:05 | 0.04000 ppm         |
|                   | 7/23/2019 12:51:03 | 0.04000 ppm         |
|                   | 7/23/2019 12:44:12 | 0.03000 ppm         |

### Recent Benzene Detections

| Location Category | Reading Date       | Range of Detections |
|-------------------|--------------------|---------------------|
| Division E        | 7/23/2019 13:00:23 | 0.02000 ppm         |
|                   | 7/23/2019 13:02:58 | 0.02000 ppm         |
|                   | 7/23/2019 13:29:45 | 0.02000 ppm         |
|                   | 7/23/2019 13:32:49 | 0.04000 ppm         |
|                   | 7/23/2019 13:39:16 | 0.03000 ppm         |

### Recent Benzene Detections

| Location Category | Reading Date       | Range of Detections |
|-------------------|--------------------|---------------------|
| Division E        | 7/23/2019 14:13:02 | 0.1400 ppm          |
|                   | 7/23/2019 14:19:33 | 0.0200 ppm          |

### Recent Benzene Detections

| Location Category | Reading Date       | Range of Detections |
|-------------------|--------------------|---------------------|
| Division E        | 7/23/2019 15:05:34 | 0.0400 ppm          |
|                   | 7/23/2019 15:20:20 | 0.1300 ppm          |
|                   | 7/23/2019 15:18:27 | 0.0400 ppm          |
|                   | 7/23/2019 15:23:25 | 0.0600 ppm          |
|                   | 7/23/2019 15:56:12 | 0.2100 ppm          |

## Recent Benzene Detections

| Location Category | Reading Date       | Range of Detections |
|-------------------|--------------------|---------------------|
| Division E        | 7/23/2019 16:01:13 | 0.04000 ppm         |
|                   | 7/23/2019 16:03:35 | 0.02000 ppm         |

## Recent Benzene Detections

| Location Category | Reading Date       | Range of Detections |
|-------------------|--------------------|---------------------|
| Division E        | 7/23/2019 17:12:53 | 0.08000 ppm         |
|                   | 7/23/2019 17:48:53 | 0.03000 ppm         |