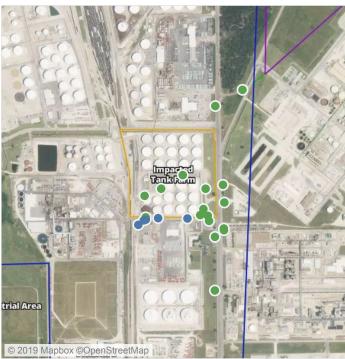

### Recent Benzene Detections

| Location Category | Reading Date       | Range of Detections |
|-------------------|--------------------|---------------------|
| Division E        | 7/23/2019 07:40:30 | 0.1300 ppm          |
|                   | 7/23/2019 07:37:08 | 0.0700 ppm          |
|                   | 7/23/2019 07:40:57 | 0.0300 ppm          |
|                   | 7/23/2019 07:56:00 | 0.0600 ppm          |
|                   | 7/23/2019 07:52:02 | 0.0800 ppm          |

### Recent Benzene Detections

| Location Category | Reading Date       | Range of Detections |
|-------------------|--------------------|---------------------|
| Division E        | 7/23/2019 08:03:20 | 0.0500 ppm          |
|                   | 7/23/2019 08:02:10 | 0.0400 ppm          |
|                   | 7/23/2019 08:19:40 | 0.0200 ppm          |
|                   | 7/23/2019 08:22:39 | 0.2800 ppm          |
|                   | 7/23/2019 08:16:29 | 0.0400 ppm          |

### Recent Benzene Detections

| Location Category | Reading Date       | Range of Detections |
|-------------------|--------------------|---------------------|
| Division E        | 7/23/2019 09:24:44 | 0.13000 ppm         |
|                   | 7/23/2019 09:39:15 | 0.05000 ppm         |
|                   | 7/23/2019 09:29:24 | 0.04000 ppm         |
|                   | 7/23/2019 09:27:44 | 0.05000 ppm         |

### Recent Benzene Detections

| Location Category | Reading Date       | Range of Detections |
|-------------------|--------------------|---------------------|
| Division E        | 7/23/2019 10:16:47 | 0.0200 ppm          |
|                   | 7/23/2019 10:02:58 | 0.3000 ppm          |
|                   | 7/23/2019 10:47:07 | 0.1100 ppm          |
|                   | 7/23/2019 10:44:44 | 0.0200 ppm          |

### Recent Benzene Detections

| Location Category | Reading Date       | Range of Detections |
|-------------------|--------------------|---------------------|
| Division E        | 7/23/2019 11:25:50 | 0.0200 ppm          |
|                   | 7/23/2019 11:29:31 | 0.1800 ppm          |
|                   | 7/23/2019 11:27:17 | 0.0400 ppm          |
|                   | 7/23/2019 11:27:46 | 0.0400 ppm          |
|                   | 7/23/2019 11:39:22 | 0.1800 ppm          |
|                   | 7/23/2019 11:35:02 | 0.0200 ppm          |
|                   | 7/23/2019 11:36:54 | 0.0200 ppm          |
|                   | 7/23/2019 11:42:34 | 0.1200 ppm          |

### Recent Benzene Detections

| Location Category | Reading Date       | Range of Detections |
|-------------------|--------------------|---------------------|
| Division E        | 7/23/2019 12:55:28 | 0.03000 ppm         |
|                   | 7/23/2019 12:58:05 | 0.04000 ppm         |
|                   | 7/23/2019 12:51:03 | 0.04000 ppm         |
|                   | 7/23/2019 12:44:12 | 0.03000 ppm         |

### Recent Benzene Detections

| Location Category | Reading Date       | Range of Detections |
|-------------------|--------------------|---------------------|
| Division E        | 7/23/2019 13:00:23 | 0.02000 ppm         |
|                   | 7/23/2019 13:02:58 | 0.02000 ppm         |
|                   | 7/23/2019 13:29:45 | 0.02000 ppm         |
|                   | 7/23/2019 13:32:49 | 0.04000 ppm         |
|                   | 7/23/2019 13:39:16 | 0.03000 ppm         |

### Recent Benzene Detections

| Location Category | Reading Date       | Range of Detections |
|-------------------|--------------------|---------------------|
| Division E        | 7/23/2019 14:13:02 | 0.1400 ppm          |
|                   | 7/23/2019 14:19:33 | 0.0200 ppm          |

### Recent Benzene Detections

| Location Category | Reading Date       | Range of Detections |
|-------------------|--------------------|---------------------|
| Division E        | 7/23/2019 15:05:34 | 0.0400 ppm          |
|                   | 7/23/2019 15:20:20 | 0.1300 ppm          |
|                   | 7/23/2019 15:18:27 | 0.0400 ppm          |
|                   | 7/23/2019 15:23:25 | 0.0600 ppm          |
|                   | 7/23/2019 15:56:12 | 0.2100 ppm          |

## Recent Benzene Detections

| Location Category | Reading Date       | Range of Detections |
|-------------------|--------------------|---------------------|
| Division E        | 7/23/2019 16:01:13 | 0.04000 ppm         |
|                   | 7/23/2019 16:03:35 | 0.02000 ppm         |

## Recent Benzene Detections

| Location Category | Reading Date       | Range of Detections |
|-------------------|--------------------|---------------------|
| Division E        | 7/23/2019 17:12:53 | 0.08000 ppm         |
|                   | 7/23/2019 17:48:53 | 0.03000 ppm         |