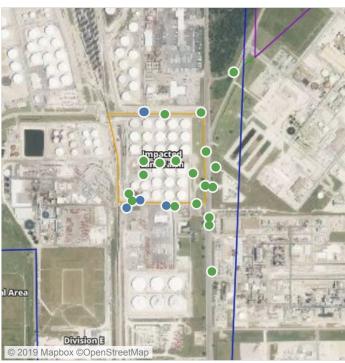

### Recent Benzene Detections

| Location Category | Reading Date       | Range of Detections |
|-------------------|--------------------|---------------------|
| Division E        | 7/23/2019 07:40:30 | 0.1300 ppm          |
|                   | 7/23/2019 07:37:08 | 0.0700 ppm          |
|                   | 7/23/2019 07:40:57 | 0.0300 ppm          |
|                   | 7/23/2019 07:56:00 | 0.0600 ppm          |
|                   | 7/23/2019 07:52:02 | 0.0800 ppm          |

### Recent Benzene Detections

| Location Category | Reading Date       | Range of Detections |
|-------------------|--------------------|---------------------|
| Division E        | 7/23/2019 08:03:20 | 0.0500 ppm          |
|                   | 7/23/2019 08:02:10 | 0.0400 ppm          |
|                   | 7/23/2019 08:19:40 | 0.0200 ppm          |
|                   | 7/23/2019 08:22:39 | 0.2800 ppm          |
|                   | 7/23/2019 08:16:29 | 0.0400 ppm          |

### Recent Benzene Detections

| Location Category | Reading Date       | Range of Detections |
|-------------------|--------------------|---------------------|
| Division E        | 7/23/2019 09:24:44 | 0.13000 ppm         |
|                   | 7/23/2019 09:39:15 | 0.05000 ppm         |
|                   | 7/23/2019 09:29:24 | 0.04000 ppm         |
|                   | 7/23/2019 09:27:44 | 0.05000 ppm         |

### Recent Benzene Detections

| Location Category | Reading Date       | Range of Detections |
|-------------------|--------------------|---------------------|
| Division E        | 7/23/2019 10:16:47 | 0.0200 ppm          |
|                   | 7/23/2019 10:02:58 | 0.3000 ppm          |
|                   | 7/23/2019 10:47:07 | 0.1100 ppm          |
|                   | 7/23/2019 10:44:44 | 0.0200 ppm          |

### Recent Benzene Detections

| Location Category | Reading Date       | Range of Detections |
|-------------------|--------------------|---------------------|
| Division E        | 7/23/2019 11:25:50 | 0.0200 ppm          |
|                   | 7/23/2019 11:29:31 | 0.1800 ppm          |
|                   | 7/23/2019 11:27:17 | 0.0400 ppm          |
|                   | 7/23/2019 11:27:46 | 0.0400 ppm          |
|                   | 7/23/2019 11:39:22 | 0.1800 ppm          |
|                   | 7/23/2019 11:35:02 | 0.0200 ppm          |
|                   | 7/23/2019 11:36:54 | 0.0200 ppm          |
|                   | 7/23/2019 11:42:34 | 0.1200 ppm          |

### Recent Benzene Detections

| Location Category | Reading Date       | Range of Detections |
|-------------------|--------------------|---------------------|
| Division E        | 7/23/2019 12:55:28 | 0.03000 ppm         |
|                   | 7/23/2019 12:58:05 | 0.04000 ppm         |
|                   | 7/23/2019 12:51:03 | 0.04000 ppm         |
|                   | 7/23/2019 12:44:12 | 0.03000 ppm         |

### Recent Benzene Detections

| Location Category | Reading Date       | Range of Detections |
|-------------------|--------------------|---------------------|
| Division E        | 7/23/2019 13:00:23 | 0.02000 ppm         |
|                   | 7/23/2019 13:02:58 | 0.02000 ppm         |
|                   | 7/23/2019 13:29:45 | 0.02000 ppm         |
|                   | 7/23/2019 13:32:49 | 0.04000 ppm         |
|                   | 7/23/2019 13:39:16 | 0.03000 ppm         |

### Recent Benzene Detections

| Location Category | Reading Date       | Range of Detections |
|-------------------|--------------------|---------------------|
| Division E        | 7/23/2019 14:13:02 | 0.1400 ppm          |
|                   | 7/23/2019 14:19:33 | 0.0200 ppm          |

### Recent Benzene Detections

| Location Category | Reading Date       | Range of Detections |
|-------------------|--------------------|---------------------|
| Division E        | 7/23/2019 15:05:34 | 0.0400 ppm          |
|                   | 7/23/2019 15:20:20 | 0.1300 ppm          |
|                   | 7/23/2019 15:18:27 | 0.0400 ppm          |
|                   | 7/23/2019 15:23:25 | 0.0600 ppm          |
|                   | 7/23/2019 15:56:12 | 0.2100 ppm          |

## Recent Benzene Detections

| Location Category | Reading Date       | Range of Detections |
|-------------------|--------------------|---------------------|
| Division E        | 7/23/2019 16:01:13 | 0.04000 ppm         |
|                   | 7/23/2019 16:03:35 | 0.02000 ppm         |

## Recent Benzene Detections

| Location Category | Reading Date       | Range of Detections |
|-------------------|--------------------|---------------------|
| Division E        | 7/23/2019 17:12:53 | 0.08000 ppm         |
|                   | 7/23/2019 17:48:53 | 0.03000 ppm         |