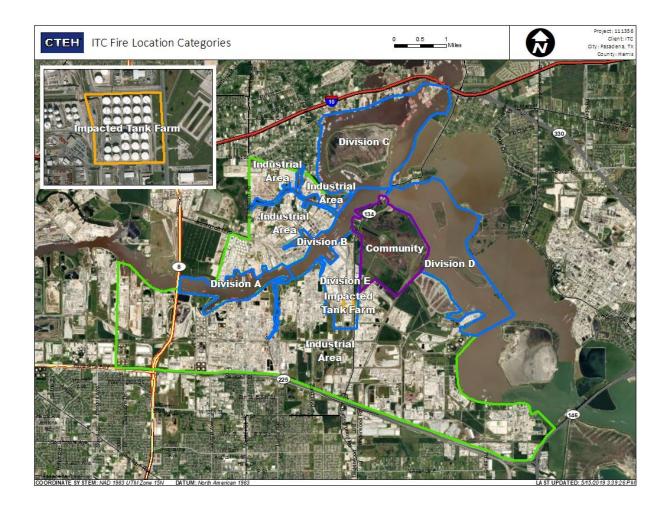

| Reading Date       | Range of Detections |
|-------------------|--------------------|---------------------|
| Division E        | 7/23/2019 15:05:34 | 0.0400 ppm          |
|                   | 7/23/2019 15:20:20 | 0.1300 ppm          |
|                   | 7/23/2019 15:18:27 | 0.0400 ppm          |
|                   | 7/23/2019 15:23:25 | 0.0600 ppm          |
|                   | 7/23/2019 15:56:12 | 0.2100 ppm          |





### Reading Date

7/23/2019 4:00:00 PM to 7/23/2019 5:00:00 PM



## Recent Benzene Detections

| Location Category | Reading Date       | Range of Detections |
|-------------------|--------------------|---------------------|
| Division E        | 7/23/2019 16:01:13 | 0.04000 ppm         |
|                   | 7/23/2019 16:03:35 | 0.02000 ppm         |





### Reading Date

7/23/2019 5:00:00 PM to 7/23/2019 6:00:00 PM



## Recent Benzene Detections

| Location Category | Reading Date       | Range of Detections |
|-------------------|--------------------|---------------------|
| Division E        | 7/23/2019 17:12:53 | 0.08000 ppm         |
|                   | 7/23/2019 17:48:53 | 0.03000 ppm         |