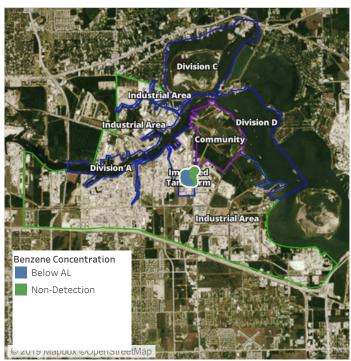

### Recent Benzene Detections

| Location Category | Reading Date       | Range of Detections |
|-------------------|--------------------|---------------------|
| Division E        | 7/23/2019 07:40:30 | 0.1300 ppm          |
|                   | 7/23/2019 07:37:08 | 0.0700 ppm          |
|                   | 7/23/2019 07:40:57 | 0.0300 ppm          |
|                   | 7/23/2019 07:56:00 | 0.0600 ppm          |
|                   | 7/23/2019 07:52:02 | 0.0800 ppm          |

### Recent Benzene Detections

| Location Category | Reading Date       | Range of Detections |
|-------------------|--------------------|---------------------|
| Division E        | 7/23/2019 08:03:20 | 0.0500 ppm          |
|                   | 7/23/2019 08:02:10 | 0.0400 ppm          |
|                   | 7/23/2019 08:19:40 | 0.0200 ppm          |
|                   | 7/23/2019 08:22:39 | 0.2800 ppm          |
|                   | 7/23/2019 08:16:29 | 0.0400 ppm          |

### Recent Benzene Detections

| Location Category | Reading Date       | Range of Detections |
|-------------------|--------------------|---------------------|
| Division E        | 7/23/2019 09:24:44 | 0.13000 ppm         |
|                   | 7/23/2019 09:39:15 | 0.05000 ppm         |
|                   | 7/23/2019 09:29:24 | 0.04000 ppm         |
|                   | 7/23/2019 09:27:44 | 0.05000 ppm         |

### Recent Benzene Detections

| Location Category | Reading Date       | Range of Detections |
|-------------------|--------------------|---------------------|
| Division E        | 7/23/2019 10:16:47 | 0.0200 ppm          |
|                   | 7/23/2019 10:02:58 | 0.3000 ppm          |
|                   | 7/23/2019 10:47:07 | 0.1100 ppm          |
|                   | 7/23/2019 10:44:44 | 0.0200 ppm          |

### Recent Benzene Detections

| Location Category | Reading Date       | Range of Detections |
|-------------------|--------------------|---------------------|
| Division E        | 7/23/2019 11:25:50 | 0.0200 ppm          |
|                   | 7/23/2019 11:29:31 | 0.1800 ppm          |
|                   | 7/23/2019 11:27:17 | 0.0400 ppm          |
|                   | 7/23/2019 11:27:46 | 0.0400 ppm          |
|                   | 7/23/2019 11:39:22 | 0.1800 ppm          |
|                   | 7/23/2019 11:35:02 | 0.0200 ppm          |
|                   | 7/23/2019 11:36:54 | 0.0200 ppm          |
|                   | 7/23/2019 11:42:34 | 0.1200 ppm          |

### Recent Benzene Detections

| Location Category | Reading Date       | Range of Detections |
|-------------------|--------------------|---------------------|
| Division E        | 7/23/2019 12:55:28 | 0.03000 ppm         |
|                   | 7/23/2019 12:58:05 | 0.04000 ppm         |
|                   | 7/23/2019 12:51:03 | 0.04000 ppm         |
|                   | 7/23/2019 12:44:12 | 0.03000 ppm         |

### Recent Benzene Detections

| Location Category | Reading Date       | Range of Detections |
|-------------------|--------------------|---------------------|
| Division E        | 7/23/2019 13:00:23 | 0.02000 ppm         |
|                   | 7/23/2019 13:02:58 | 0.02000 ppm         |
|                   | 7/23/2019 13:29:45 | 0.02000 ppm         |
|                   | 7/23/2019 13:32:49 | 0.04000 ppm         |
|                   | 7/23/2019 13:39:16 | 0.03000 ppm         |

### Recent Benzene Detections

| Location Category | Reading Date       | Range of Detections |
|-------------------|--------------------|---------------------|
| Division E        | 7/23/2019 14:13:02 | 0.1400 ppm          |
|                   | 7/23/2019 14:19:33 | 0.0200 ppm          |

### Recent Benzene Detections

| Location Category | Reading Date       | Range of Detections |
|-------------------|--------------------|---------------------|
| Division E        | 7/23/2019 15:05:34 | 0.0400 ppm          |
|                   | 7/23/2019 15:20:20 | 0.1300 ppm          |
|                   | 7/23/2019 15:18:27 | 0.0400 ppm          |
|                   | 7/23/2019 15:23:25 | 0.0600 ppm          |
|                   | 7/23/2019 15:56:12 | 0.2100 ppm          |

## Recent Benzene Detections

| Location Category | Reading Date       | Range of Detections |
|-------------------|--------------------|---------------------|
| Division E        | 7/23/2019 16:01:13 | 0.04000 ppm         |
|                   | 7/23/2019 16:03:35 | 0.02000 ppm         |

## Recent Benzene Detections

| Location Category | Reading Date       | Range of Detections |
|-------------------|--------------------|---------------------|
| Division E        | 7/23/2019 17:12:53 | 0.08000 ppm         |
|                   | 7/23/2019 17:48:53 | 0.03000 ppm         |