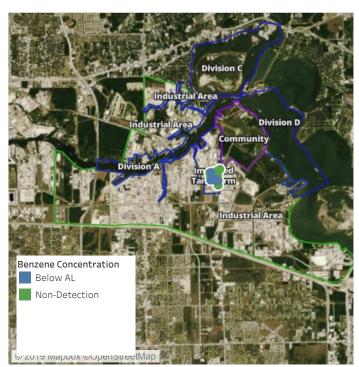

### Recent Benzene Detections

| Location Category | Reading Date       | Range of Detections |
|-------------------|--------------------|---------------------|
| Division E        | 7/23/2019 07:40:30 | 0.1300 ppm          |
|                   | 7/23/2019 07:37:08 | 0.0700 ppm          |
|                   | 7/23/2019 07:40:57 | 0.0300 ppm          |
|                   | 7/23/2019 07:56:00 | 0.0600 ppm          |
|                   | 7/23/2019 07:52:02 | 0.0800 ppm          |

### Recent Benzene Detections

| Location Category | Reading Date       | Range of Detections |
|-------------------|--------------------|---------------------|
| Division E        | 7/23/2019 08:03:20 | 0.0500 ppm          |
|                   | 7/23/2019 08:02:10 | 0.0400 ppm          |
|                   | 7/23/2019 08:19:40 | 0.0200 ppm          |
|                   | 7/23/2019 08:22:39 | 0.2800 ppm          |
|                   | 7/23/2019 08:16:29 | 0.0400 ppm          |

### Recent Benzene Detections

| Location Category | Reading Date       | Range of Detections |
|-------------------|--------------------|---------------------|
| Division E        | 7/23/2019 09:24:44 | 0.13000 ppm         |
|                   | 7/23/2019 09:39:15 | 0.05000 ppm         |
|                   | 7/23/2019 09:29:24 | 0.04000 ppm         |
|                   | 7/23/2019 09:27:44 | 0.05000 ppm         |

### Recent Benzene Detections

| Location Category | Reading Date       | Range of Detections |
|-------------------|--------------------|---------------------|
| Division E        | 7/23/2019 10:16:47 | 0.0200 ppm          |
|                   | 7/23/2019 10:02:58 | 0.3000 ppm          |
|                   | 7/23/2019 10:47:07 | 0.1100 ppm          |
|                   | 7/23/2019 10:44:44 | 0.0200 ppm          |

### Recent Benzene Detections

| Location Category | Reading Date       | Range of Detections |
|-------------------|--------------------|---------------------|
| Division E        | 7/23/2019 11:25:50 | 0.0200 ppm          |
|                   | 7/23/2019 11:29:31 | 0.1800 ppm          |
|                   | 7/23/2019 11:27:17 | 0.0400 ppm          |
|                   | 7/23/2019 11:27:46 | 0.0400 ppm          |
|                   | 7/23/2019 11:39:22 | 0.1800 ppm          |
|                   | 7/23/2019 11:35:02 | 0.0200 ppm          |
|                   | 7/23/2019 11:36:54 | 0.0200 ppm          |
|                   | 7/23/2019 11:42:34 | 0.1200 ppm          |

### Recent Benzene Detections

| Location Category | Reading Date       | Range of Detections |
|-------------------|--------------------|---------------------|
| Division E        | 7/23/2019 12:55:28 | 0.03000 ppm         |
|                   | 7/23/2019 12:58:05 | 0.04000 ppm         |
|                   | 7/23/2019 12:51:03 | 0.04000 ppm         |
|                   | 7/23/2019 12:44:12 | 0.03000 ppm         |

### Recent Benzene Detections

| Location Category | Reading Date       | Range of Detections |
|-------------------|--------------------|---------------------|
| Division E        | 7/23/2019 13:00:23 | 0.02000 ppm         |
|                   | 7/23/2019 13:02:58 | 0.02000 ppm         |
|                   | 7/23/2019 13:29:45 | 0.02000 ppm         |
|                   | 7/23/2019 13:32:49 | 0.04000 ppm         |
|                   | 7/23/2019 13:39:16 | 0.03000 ppm         |

### Recent Benzene Detections

| Location Category | Reading Date       | Range of Detections |
|-------------------|--------------------|---------------------|
| Division E        | 7/23/2019 14:13:02 | 0.1400 ppm          |
|                   | 7/23/2019 14:19:33 | 0.0200 ppm          |

### Recent Benzene Detections

| Location Category | Reading Date       | Range of Detections |
|-------------------|--------------------|---------------------|
| Division E        | 7/23/2019 15:05:34 | 0.0400 ppm          |
|                   | 7/23/2019 15:20:20 | 0.1300 ppm          |
|                   | 7/23/2019 15:18:27 | 0.0400 ppm          |
|                   | 7/23/2019 15:23:25 | 0.0600 ppm          |
|                   | 7/23/2019 15:56:12 | 0.2100 ppm          |

## Recent Benzene Detections

| Location Category | Reading Date       | Range of Detections |
|-------------------|--------------------|---------------------|
| Division E        | 7/23/2019 16:01:13 | 0.04000 ppm         |
|                   | 7/23/2019 16:03:35 | 0.02000 ppm         |

## Recent Benzene Detections

| Location Category | Reading Date       | Range of Detections |
|-------------------|--------------------|---------------------|
| Division E        | 7/23/2019 17:12:53 | 0.08000 ppm         |
|                   | 7/23/2019 17:48:53 | 0.03000 ppm         |