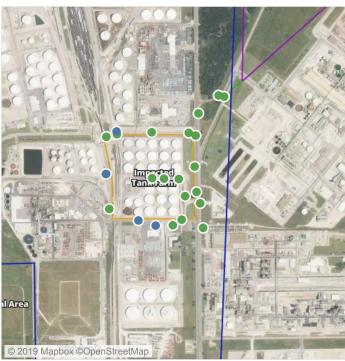

### Recent Benzene Detections

| Location Category | Reading Date       | Range of Detections |
|-------------------|--------------------|---------------------|
| Division E        | 7/23/2019 07:40:30 | 0.1300 ppm          |
|                   | 7/23/2019 07:37:08 | 0.0700 ppm          |
|                   | 7/23/2019 07:40:57 | 0.0300 ppm          |
|                   | 7/23/2019 07:56:00 | 0.0600 ppm          |
|                   | 7/23/2019 07:52:02 | 0.0800 ppm          |

### Recent Benzene Detections

| Location Category | Reading Date       | Range of Detections |
|-------------------|--------------------|---------------------|
| Division E        | 7/23/2019 08:03:20 | 0.0500 ppm          |
|                   | 7/23/2019 08:02:10 | 0.0400 ppm          |
|                   | 7/23/2019 08:19:40 | 0.0200 ppm          |
|                   | 7/23/2019 08:22:39 | 0.2800 ppm          |
|                   | 7/23/2019 08:16:29 | 0.0400 ppm          |

### Recent Benzene Detections

| Location Category | Reading Date       | Range of Detections |
|-------------------|--------------------|---------------------|
| Division E        | 7/23/2019 09:24:44 | 0.13000 ppm         |
|                   | 7/23/2019 09:39:15 | 0.05000 ppm         |
|                   | 7/23/2019 09:29:24 | 0.04000 ppm         |
|                   | 7/23/2019 09:27:44 | 0.05000 ppm         |

### Recent Benzene Detections

| Location Category | Reading Date       | Range of Detections |
|-------------------|--------------------|---------------------|
| Division E        | 7/23/2019 10:16:47 | 0.0200 ppm          |
|                   | 7/23/2019 10:02:58 | 0.3000 ppm          |
|                   | 7/23/2019 10:47:07 | 0.1100 ppm          |
|                   | 7/23/2019 10:44:44 | 0.0200 ppm          |

### Recent Benzene Detections

| Location Category | Reading Date       | Range of Detections |
|-------------------|--------------------|---------------------|
| Division E        | 7/23/2019 11:25:50 | 0.0200 ppm          |
|                   | 7/23/2019 11:29:31 | 0.1800 ppm          |
|                   | 7/23/2019 11:27:17 | 0.0400 ppm          |
|                   | 7/23/2019 11:27:46 | 0.0400 ppm          |
|                   | 7/23/2019 11:39:22 | 0.1800 ppm          |
|                   | 7/23/2019 11:35:02 | 0.0200 ppm          |
|                   | 7/23/2019 11:36:54 | 0.0200 ppm          |
|                   | 7/23/2019 11:42:34 | 0.1200 ppm          |

### Recent Benzene Detections

| Location Category | Reading Date       | Range of Detections |
|-------------------|--------------------|---------------------|
| Division E        | 7/23/2019 12:55:28 | 0.03000 ppm         |
|                   | 7/23/2019 12:58:05 | 0.04000 ppm         |
|                   | 7/23/2019 12:51:03 | 0.04000 ppm         |
|                   | 7/23/2019 12:44:12 | 0.03000 ppm         |

### Recent Benzene Detections

| Location Category | Reading Date       | Range of Detections |
|-------------------|--------------------|---------------------|
| Division E        | 7/23/2019 13:00:23 | 0.02000 ppm         |
|                   | 7/23/2019 13:02:58 | 0.02000 ppm         |
|                   | 7/23/2019 13:29:45 | 0.02000 ppm         |
|                   | 7/23/2019 13:32:49 | 0.04000 ppm         |
|                   | 7/23/2019 13:39:16 | 0.03000 ppm         |

### Recent Benzene Detections

| Location Category | Reading Date       | Range of Detections |
|-------------------|--------------------|---------------------|
| Division E        | 7/23/2019 14:13:02 | 0.1400 ppm          |
|                   | 7/23/2019 14:19:33 | 0.0200 ppm          |

### Recent Benzene Detections

| Location Category | Reading Date       | Range of Detections |
|-------------------|--------------------|---------------------|
| Division E        | 7/23/2019 15:05:34 | 0.0400 ppm          |
|                   | 7/23/2019 15:20:20 | 0.1300 ppm          |
|                   | 7/23/2019 15:18:27 | 0.0400 ppm          |
|                   | 7/23/2019 15:23:25 | 0.0600 ppm          |
|                   | 7/23/2019 15:56:12 | 0.2100 ppm          |

## Recent Benzene Detections

| Location Category | Reading Date       | Range of Detections |
|-------------------|--------------------|---------------------|
| Division E        | 7/23/2019 16:01:13 | 0.04000 ppm         |
|                   | 7/23/2019 16:03:35 | 0.02000 ppm         |

## Recent Benzene Detections

| Location Category | Reading Date       | Range of Detections |
|-------------------|--------------------|---------------------|
| Division E        | 7/23/2019 17:12:53 | 0.08000 ppm         |
|                   | 7/23/2019 17:48:53 | 0.03000 ppm         |