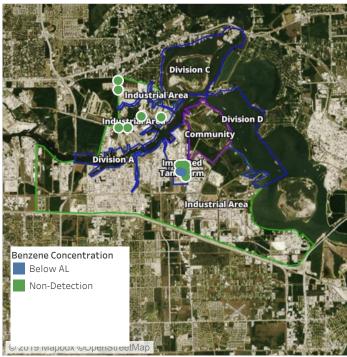

### Recent Benzene Detections

| Location Category | Reading Date       | Range of Detections |
|-------------------|--------------------|---------------------|
| Division E        | 7/23/2019 07:40:30 | 0.1300 ppm          |
|                   | 7/23/2019 07:37:08 | 0.0700 ppm          |
|                   | 7/23/2019 07:40:57 | 0.0300 ppm          |
|                   | 7/23/2019 07:56:00 | 0.0600 ppm          |
|                   | 7/23/2019 07:52:02 | 0.0800 ppm          |

### Recent Benzene Detections

| Location Category | Reading Date       | Range of Detections |
|-------------------|--------------------|---------------------|
| Division E        | 7/23/2019 08:03:20 | 0.0500 ppm          |
|                   | 7/23/2019 08:02:10 | 0.0400 ppm          |
|                   | 7/23/2019 08:19:40 | 0.0200 ppm          |
|                   | 7/23/2019 08:22:39 | 0.2800 ppm          |
|                   | 7/23/2019 08:16:29 | 0.0400 ppm          |

### Recent Benzene Detections

| Location Category | Reading Date       | Range of Detections |
|-------------------|--------------------|---------------------|
| Division E        | 7/23/2019 09:24:44 | 0.13000 ppm         |
|                   | 7/23/2019 09:39:15 | 0.05000 ppm         |
|                   | 7/23/2019 09:29:24 | 0.04000 ppm         |
|                   | 7/23/2019 09:27:44 | 0.05000 ppm         |

### Recent Benzene Detections

| Location Category | Reading Date       | Range of Detections |
|-------------------|--------------------|---------------------|
| Division E        | 7/23/2019 10:16:47 | 0.0200 ppm          |
|                   | 7/23/2019 10:02:58 | 0.3000 ppm          |
|                   | 7/23/2019 10:47:07 | 0.1100 ppm          |
|                   | 7/23/2019 10:44:44 | 0.0200 ppm          |

### Recent Benzene Detections

| Location Category | Reading Date       | Range of Detections |
|-------------------|--------------------|---------------------|
| Division E        | 7/23/2019 11:25:50 | 0.0200 ppm          |
|                   | 7/23/2019 11:29:31 | 0.1800 ppm          |
|                   | 7/23/2019 11:27:17 | 0.0400 ppm          |
|                   | 7/23/2019 11:27:46 | 0.0400 ppm          |
|                   | 7/23/2019 11:39:22 | 0.1800 ppm          |
|                   | 7/23/2019 11:35:02 | 0.0200 ppm          |
|                   | 7/23/2019 11:36:54 | 0.0200 ppm          |
|                   | 7/23/2019 11:42:34 | 0.1200 ppm          |

### Recent Benzene Detections

| Location Category | Reading Date       | Range of Detections |
|-------------------|--------------------|---------------------|
| Division E        | 7/23/2019 12:55:28 | 0.03000 ppm         |
|                   | 7/23/2019 12:58:05 | 0.04000 ppm         |
|                   | 7/23/2019 12:51:03 | 0.04000 ppm         |
|                   | 7/23/2019 12:44:12 | 0.03000 ppm         |

### Recent Benzene Detections

| Location Category | Reading Date       | Range of Detections |
|-------------------|--------------------|---------------------|
| Division E        | 7/23/2019 13:00:23 | 0.02000 ppm         |
|                   | 7/23/2019 13:02:58 | 0.02000 ppm         |
|                   | 7/23/2019 13:29:45 | 0.02000 ppm         |
|                   | 7/23/2019 13:32:49 | 0.04000 ppm         |
|                   | 7/23/2019 13:39:16 | 0.03000 ppm         |

### Recent Benzene Detections

| Location Category | Reading Date       | Range of Detections |
|-------------------|--------------------|---------------------|
| Division E        | 7/23/2019 14:13:02 | 0.1400 ppm          |
|                   | 7/23/2019 14:19:33 | 0.0200 ppm          |

### Recent Benzene Detections

| Location Category | Reading Date       | Range of Detections |
|-------------------|--------------------|---------------------|
| Division E        | 7/23/2019 15:05:34 | 0.0400 ppm          |
|                   | 7/23/2019 15:20:20 | 0.1300 ppm          |
|                   | 7/23/2019 15:18:27 | 0.0400 ppm          |
|                   | 7/23/2019 15:23:25 | 0.0600 ppm          |
|                   | 7/23/2019 15:56:12 | 0.2100 ppm          |

## Recent Benzene Detections

| Location Category | Reading Date       | Range of Detections |
|-------------------|--------------------|---------------------|
| Division E        | 7/23/2019 16:01:13 | 0.04000 ppm         |
|                   | 7/23/2019 16:03:35 | 0.02000 ppm         |

## Recent Benzene Detections

| Location Category | Reading Date       | Range of Detections |
|-------------------|--------------------|---------------------|
| Division E        | 7/23/2019 17:12:53 | 0.08000 ppm         |
|                   | 7/23/2019 17:48:53 | 0.03000 ppm         |