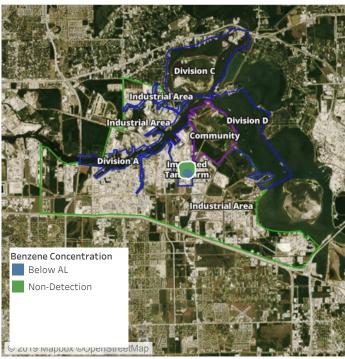

|--------------------|---------------------|
| Division E        | 7/23/2019 15:05:34 | 0.0400 ppm          |
|                   | 7/23/2019 15:20:20 | 0.1300 ppm          |
|                   | 7/23/2019 15:18:27 | 0.0400 ppm          |
|                   | 7/23/2019 15:23:25 | 0.0600 ppm          |
|                   | 7/23/2019 15:56:12 | 0.2100 ppm          |





### Reading Date

7/23/2019 4:00:00 PM to 7/23/2019 5:00:00 PM



## Recent Benzene Detections

| Location Category | Reading Date       | Range of Detections |
|-------------------|--------------------|---------------------|
| Division E        | 7/23/2019 16:01:13 | 0.04000 ppm         |
|                   | 7/23/2019 16:03:35 | 0.02000 ppm         |





### Reading Date

7/23/2019 5:00:00 PM to 7/23/2019 6:00:00 PM



## Recent Benzene Detections

| Location Category | Reading Date       | Range of Detections |
|-------------------|--------------------|---------------------|
| Division E        | 7/23/2019 17:12:53 | 0.08000 ppm         |
|                   | 7/23/2019 17:48:53 | 0.03000 ppm         |