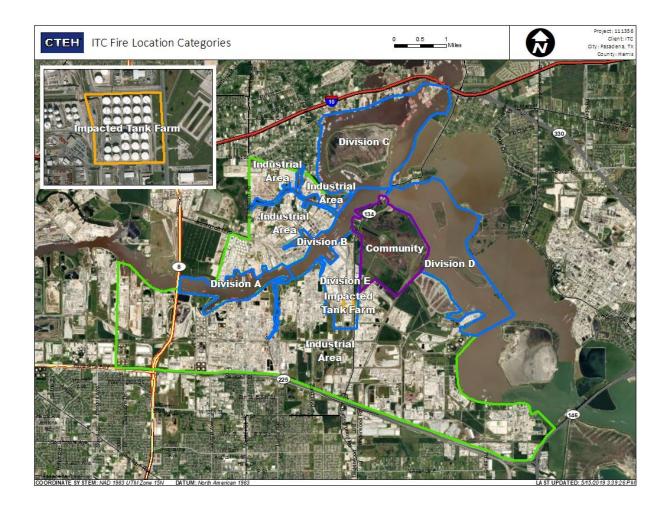

### Recent Benzene Detections

| Location Category | Reading Date       | Range of Detections |
|-------------------|--------------------|---------------------|
| Division E        | 7/23/2019 07:40:30 | 0.1300 ppm          |
|                   | 7/23/2019 07:37:08 | 0.0700 ppm          |
|                   | 7/23/2019 07:40:57 | 0.0300 ppm          |
|                   | 7/23/2019 07:56:00 | 0.0600 ppm          |
|                   | 7/23/2019 07:52:02 | 0.0800 ppm          |

### Recent Benzene Detections

| Location Category | Reading Date       | Range of Detections |
|-------------------|--------------------|---------------------|
| Division E        | 7/23/2019 08:03:20 | 0.0500 ppm          |
|                   | 7/23/2019 08:02:10 | 0.0400 ppm          |
|                   | 7/23/2019 08:19:40 | 0.0200 ppm          |
|                   | 7/23/2019 08:22:39 | 0.2800 ppm          |
|                   | 7/23/2019 08:16:29 | 0.0400 ppm          |

### Recent Benzene Detections

| Location Category | Reading Date       | Range of Detections |
|-------------------|--------------------|---------------------|
| Division E        | 7/23/2019 09:24:44 | 0.13000 ppm         |
|                   | 7/23/2019 09:39:15 | 0.05000 ppm         |
|                   | 7/23/2019 09:29:24 | 0.04000 ppm         |
|                   | 7/23/2019 09:27:44 | 0.05000 ppm         |

### Recent Benzene Detections

| Location Category | Reading Date       | Range of Detections |
|-------------------|--------------------|---------------------|
| Division E        | 7/23/2019 10:16:47 | 0.0200 ppm          |
|                   | 7/23/2019 10:02:58 | 0.3000 ppm          |
|                   | 7/23/2019 10:47:07 | 0.1100 ppm          |
|                   | 7/23/2019 10:44:44 | 0.0200 ppm          |

### Recent Benzene Detections

| Location Category | Reading Date       | Range of Detections |
|-------------------|--------------------|---------------------|
| Division E        | 7/23/2019 11:25:50 | 0.0200 ppm          |
|                   | 7/23/2019 11:29:31 | 0.1800 ppm          |
|                   | 7/23/2019 11:27:17 | 0.0400 ppm          |
|                   | 7/23/2019 11:27:46 | 0.0400 ppm          |
|                   | 7/23/2019 11:39:22 | 0.1800 ppm          |
|                   | 7/23/2019 11:35:02 | 0.0200 ppm          |
|                   | 7/23/2019 11:36:54 | 0.0200 ppm          |
|                   | 7/23/2019 11:42:34 | 0.1200 ppm          |

### Recent Benzene Detections

| Location Category | Reading Date       | Range of Detections |
|-------------------|--------------------|---------------------|
| Division E        | 7/23/2019 12:55:28 | 0.03000 ppm         |
|                   | 7/23/2019 12:58:05 | 0.04000 ppm         |
|                   | 7/23/2019 12:51:03 | 0.04000 ppm         |
|                   | 7/23/2019 12:44:12 | 0.03000 ppm         |

### Recent Benzene Detections

| Location Category | Reading Date       | Range of Detections |
|-------------------|--------------------|---------------------|
| Division E        | 7/23/2019 13:00:23 | 0.02000 ppm         |
|                   | 7/23/2019 13:02:58 | 0.02000 ppm         |
|                   | 7/23/2019 13:29:45 | 0.02000 ppm         |
|                   | 7/23/2019 13:32:49 | 0.04000 ppm         |
|                   | 7/23/2019 13:39:16 | 0.03000 ppm         |

### Recent Benzene Detections

| Location Category | Reading Date       | Range of Detections |
|-------------------|--------------------|---------------------|
| Division E        | 7/23/2019 14:13:02 | 0.1400 ppm          |
|                   | 7/23/2019 14:19:33 | 0.0200 ppm          |

### Recent Benzene Detections

| Location Category | Reading Date       | Range of Detections |
|-------------------|--------------------|---------------------|
| Division E        | 7/23/2019 15:05:34 | 0.0400 ppm          |
|                   | 7/23/2019 15:20:20 | 0.1300 ppm          |
|                   | 7/23/2019 15:18:27 | 0.0400 ppm          |
|                   | 7/23/2019 15:23:25 | 0.0600 ppm          |
|                   | 7/23/2019 15:56:12 | 0.2100 ppm          |

## Recent Benzene Detections

| Location Category | Reading Date       | Range of Detections |
|-------------------|--------------------|---------------------|
| Division E        | 7/23/2019 16:01:13 | 0.04000 ppm         |
|                   | 7/23/2019 16:03:35 | 0.02000 ppm         |

## Recent Benzene Detections

| Location Category | Reading Date       | Range of Detections |
|-------------------|--------------------|---------------------|
| Division E        | 7/23/2019 17:12:53 | 0.08000 ppm         |
|                   | 7/23/2019 17:48:53 | 0.03000 ppm         |