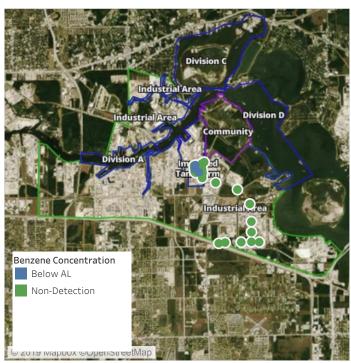

### Recent Benzene Detections

| Location Category | Reading Date       | Range of Detections |
|-------------------|--------------------|---------------------|
| Division E        | 7/23/2019 07:40:30 | 0.1300 ppm          |
|                   | 7/23/2019 07:37:08 | 0.0700 ppm          |
|                   | 7/23/2019 07:40:57 | 0.0300 ppm          |
|                   | 7/23/2019 07:56:00 | 0.0600 ppm          |
|                   | 7/23/2019 07:52:02 | 0.0800 ppm          |

### Recent Benzene Detections

| Location Category | Reading Date       | Range of Detections |
|-------------------|--------------------|---------------------|
| Division E        | 7/23/2019 08:03:20 | 0.0500 ppm          |
|                   | 7/23/2019 08:02:10 | 0.0400 ppm          |
|                   | 7/23/2019 08:19:40 | 0.0200 ppm          |
|                   | 7/23/2019 08:22:39 | 0.2800 ppm          |
|                   | 7/23/2019 08:16:29 | 0.0400 ppm          |

### Recent Benzene Detections

| Location Category | Reading Date       | Range of Detections |
|-------------------|--------------------|---------------------|
| Division E        | 7/23/2019 09:24:44 | 0.13000 ppm         |
|                   | 7/23/2019 09:39:15 | 0.05000 ppm         |
|                   | 7/23/2019 09:29:24 | 0.04000 ppm         |
|                   | 7/23/2019 09:27:44 | 0.05000 ppm         |

### Recent Benzene Detections

| Location Category | Reading Date       | Range of Detections |
|-------------------|--------------------|---------------------|
| Division E        | 7/23/2019 10:16:47 | 0.0200 ppm          |
|                   | 7/23/2019 10:02:58 | 0.3000 ppm          |
|                   | 7/23/2019 10:47:07 | 0.1100 ppm          |
|                   | 7/23/2019 10:44:44 | 0.0200 ppm          |

### Recent Benzene Detections

| Location Category | Reading Date       | Range of Detections |
|-------------------|--------------------|---------------------|
| Division E        | 7/23/2019 11:25:50 | 0.0200 ppm          |
|                   | 7/23/2019 11:29:31 | 0.1800 ppm          |
|                   | 7/23/2019 11:27:17 | 0.0400 ppm          |
|                   | 7/23/2019 11:27:46 | 0.0400 ppm          |
|                   | 7/23/2019 11:39:22 | 0.1800 ppm          |
|                   | 7/23/2019 11:35:02 | 0.0200 ppm          |
|                   | 7/23/2019 11:36:54 | 0.0200 ppm          |
|                   | 7/23/2019 11:42:34 | 0.1200 ppm          |

### Recent Benzene Detections

| Location Category | Reading Date       | Range of Detections |
|-------------------|--------------------|---------------------|
| Division E        | 7/23/2019 12:55:28 | 0.03000 ppm         |
|                   | 7/23/2019 12:58:05 | 0.04000 ppm         |
|                   | 7/23/2019 12:51:03 | 0.04000 ppm         |
|                   | 7/23/2019 12:44:12 | 0.03000 ppm         |

### Recent Benzene Detections

| Location Category | Reading Date       | Range of Detections |
|-------------------|--------------------|---------------------|
| Division E        | 7/23/2019 13:00:23 | 0.02000 ppm         |
|                   | 7/23/2019 13:02:58 | 0.02000 ppm         |
|                   | 7/23/2019 13:29:45 | 0.02000 ppm         |
|                   | 7/23/2019 13:32:49 | 0.04000 ppm         |
|                   | 7/23/2019 13:39:16 | 0.03000 ppm         |

### Recent Benzene Detections

| Location Category | Reading Date       | Range of Detections |
|-------------------|--------------------|---------------------|
| Division E        | 7/23/2019 14:13:02 | 0.1400 ppm          |
|                   | 7/23/2019 14:19:33 | 0.0200 ppm          |

### Recent Benzene Detections

| Location Category | Reading Date       | Range of Detections |
|-------------------|--------------------|---------------------|
| Division E        | 7/23/2019 15:05:34 | 0.0400 ppm          |
|                   | 7/23/2019 15:20:20 | 0.1300 ppm          |
|                   | 7/23/2019 15:18:27 | 0.0400 ppm          |
|                   | 7/23/2019 15:23:25 | 0.0600 ppm          |
|                   | 7/23/2019 15:56:12 | 0.2100 ppm          |

## Recent Benzene Detections

| Location Category | Reading Date       | Range of Detections |
|-------------------|--------------------|---------------------|
| Division E        | 7/23/2019 16:01:13 | 0.04000 ppm         |
|                   | 7/23/2019 16:03:35 | 0.02000 ppm         |

## Recent Benzene Detections

| Location Category | Reading Date       | Range of Detections |
|-------------------|--------------------|---------------------|
| Division E        | 7/23/2019 17:12:53 | 0.08000 ppm         |
|                   | 7/23/2019 17:48:53 | 0.03000 ppm         |