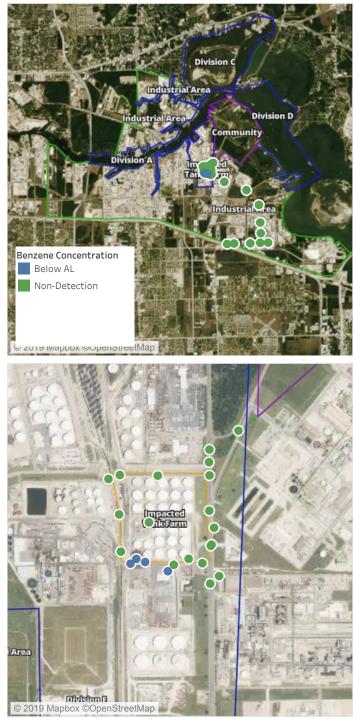

#### Reading Date

7/24/2019 7:00:00 AM to 7/24/2019 8:00:00 AM



## Recent Benzene Detections

| Location Category | Reading Date       | Range of Detections |
|-------------------|--------------------|---------------------|
| Division E        | 7/24/2019 07:44:18 | 0.09000 ppm         |
|                   | 7/24/2019 07:41:57 | 0.09000 ppm         |
|                   | 7/24/2019 07:46:38 | 0.04000 ppm         |
|                   | 7/24/2019 07:49:11 | 0.08000 ppm         |



#### Reading Date

7/24/2019 8:00:00 AM to 7/24/2019 9:00:00 AM



## Recent Benzene Detections

| Location Category | Reading Date       | Range of Detections |
|-------------------|--------------------|---------------------|
| Division E        | 7/24/2019 08:31:11 | 0.0200 ppm          |
|                   | 7/24/2019 08:33:17 | 0.1300 ppm          |
|