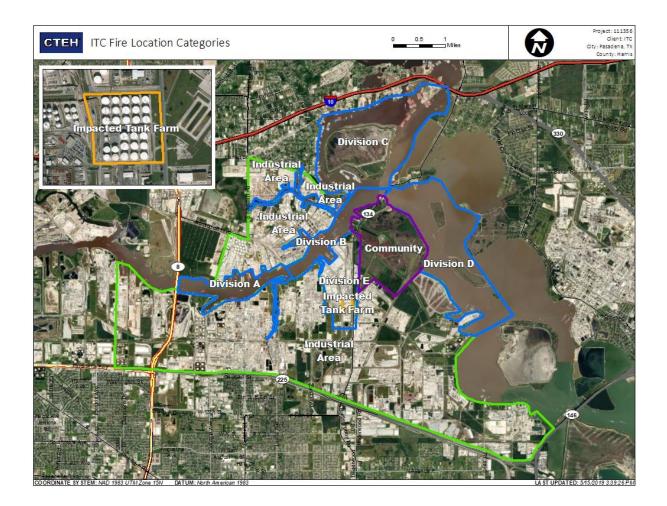

#### Reading Date

7/24/2019 7:00:00 AM to 7/24/2019 8:00:00 AM

## Recent Benzene Detections

| Location Category | Reading Date       | Range of Detections |
|-------------------|--------------------|---------------------|
| Division E        | 7/24/2019 07:44:18 | 0.09000 ppm         |
|                   | 7/24/2019 07:41:57 | 0.09000 ppm         |
|                   | 7/24/2019 07:46:38 | 0.04000 ppm         |
|                   | 7/24/2019 07:49:11 | 0.08000 ppm         |