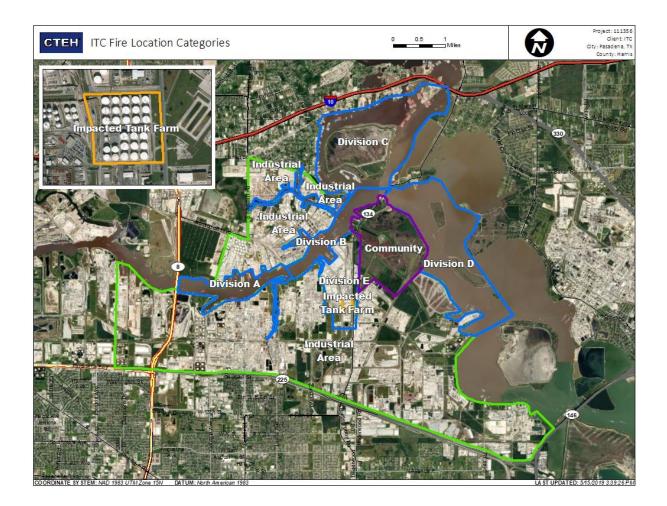

#### Reading Date

7/24/2019 10:00:00 AM to 7/24/2019 11:00:00 AM

This data has been provided expeditiously to ITC and regulatory agencies for informational and/or operational purposes only. Data reported within this summary is preliminary in nature and has not undergone complete QA/QC (quality assurance/quality control) process. Until this complete QA/QC process is completed, the locations of each reading are approximate in nature and subject to further refinement. As some readings may represent non-brea.

### Recent Benzene Detections

| Location Category | Reading Date       | Range of Detections |
|-------------------|--------------------|---------------------|
| Division E        | 7/24/2019 10:19:22 | 0.1200 ppm          |
|                   | 7/24/2019 10:14:01 | 0.1600 ppm          |
|                   | 7/24/2019 10:22:42 | 0.1000 ppm          |
|                   | 7/24/2019 10:25:39 | 0.1000 ppm          |
|                   | 7/24/2019 10:55:42 | 0.1100 ppm          |
|                   | 7/24/2019 10:53:34 | 0.1400 ppm          |
|                   | 7/24/2019 10:58:47 | 0.0600 ppm          |