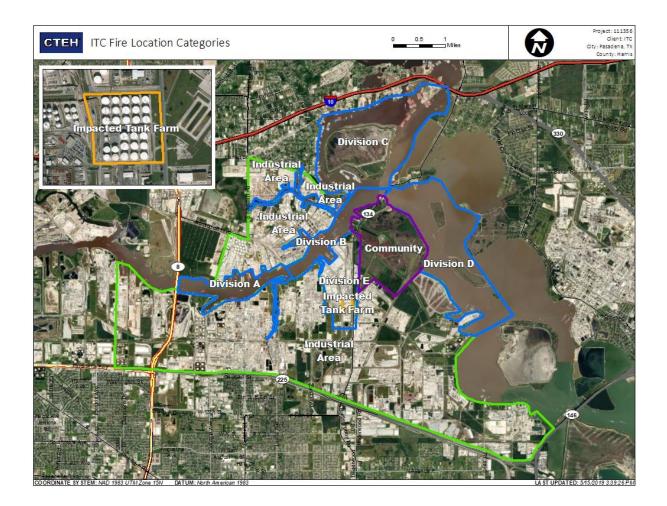

#### Reading Date

7/24/2019 8:00:00 AM to 7/24/2019 9:00:00 AM

## Recent Benzene Detections

| Location Category | Reading Date       | Range of Detections |
|-------------------|--------------------|---------------------|
| Division E        | 7/24/2019 08:31:11 | 0.0200 ppm          |
|                   | 7/24/2019 08:33:17 | 0.1300 ppm          |
|                   | 7/24/2019 08:36:07 | 0.0700 ppm          |
|                   | 7/24/2019 08:42:04 | 0.0300 ppm          |