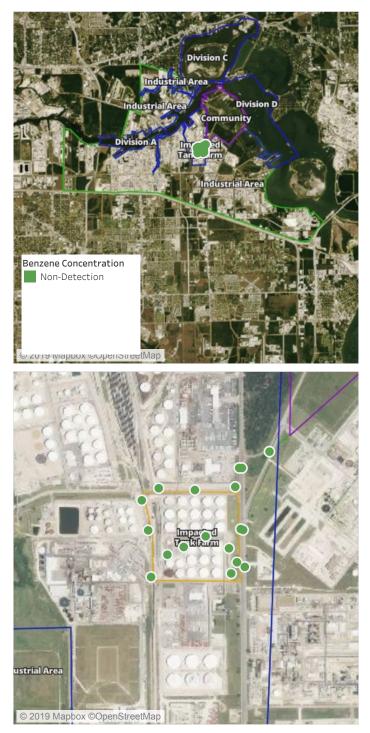

## Recent Benzene Detections

| Location Category | Reading Date       | Range of Detections |
|-------------------|--------------------|---------------------|
| Division E        | 7/24/2019 07:44:18 | 0.09000 ppm         |
|                   | 7/24/2019 07:41:57 | 0.09000 ppm         |
|                   | 7/24/2019 07:46:38 | 0.04000 ppm         |
|                   | 7/24/2019 07:49:11 | 0.08000 ppm         |

## Recent Benzene Detections

| Location Category | Reading Date       | Range of Detections |
|-------------------|--------------------|---------------------|
| Division E        | 7/24/2019 08:31:11 | 0.0200 ppm          |
|                   | 7/24/2019 08:33:17 | 0.1300 ppm          |
|                   | 7/24/2019 08:36:07 | 0.0700 ppm          |
|                   | 7/24/2019 08:42:04 | 0.0300 ppm          |

## Recent Benzene Detections

| Location Category | Reading Date       | Range of Detections |
|-------------------|--------------------|---------------------|
| Division E        | 7/24/2019 09:36:33 | 0.1200 ppm          |
|                   | 7/24/2019 09:39:06 | 0.1600 ppm          |
|                   | 7/24/2019 09:41:35 | 0.0300 ppm          |

### Recent Benzene Detections

| Location Category | Reading Date       | Range of Detections |
|-------------------|--------------------|---------------------|
| Division E        | 7/24/2019 10:19:22 | 0.1200 ppm          |
|                   | 7/24/2019 10:14:01 | 0.1600 ppm          |
|                   | 7/24/2019 10:22:42 | 0.1000 ppm          |
|                   | 7/24/2019 10:25:39 | 0.1000 ppm          |
|                   | 7/24/2019 10:55:42 | 0.1100 ppm          |
|                   | 7/24/2019 10:53:34 | 0.1400 ppm          |
|                   | 7/24/2019 10:58:47 | 0.0600 ppm          |

## Recent Benzene Detections

| Location Category | Reading Date       | Range of Detections |
|-------------------|--------------------|---------------------|
| Division E        | 7/24/2019 11:28:30 | 0.1900 ppm          |
|                   | 7/24/2019 11:32:26 | 0.0900 ppm          |

## Recent Benzene Detections

| Location Category | Reading Date       | Range of Detections |
|-------------------|--------------------|---------------------|
| Division E        | 7/24/2019 13:51:10 | 0.15000 ppm         |
|                   | 7/24/2019 13:55:32 | 0.09000 ppm         |
|                   | 7/24/2019 13:53:33 | 0.08000 ppm         |

## Recent Benzene Detections

| Location Category  | Reading Date       | Range of Detections |
|--------------------|--------------------|---------------------|
| Division E         | 7/24/2019 14:46:28 | 0.0800 ppm          |
|                    | 7/24/2019 14:50:34 | 0.1900 ppm          |
|                    | 7/24/2019 14:52:53 | 0.0200 ppm          |
| Impacted Tank Farm | 7/24/2019 14:32:12 | 0.0300 ppm          |
|                    | 7/24/2019 14:31:15 | 0.0700 ppm          |

## Recent Benzene Detections

| Location Category  | Reading Date       | Range of Detections |
|--------------------|--------------------|---------------------|
| Division E         | 7/24/2019 15:44:04 | 0.03000 ppm         |
|                    | 7/24/2019 15:41:52 | 0.03000 ppm         |
|                    | 7/24/2019 15:46:42 | 0.10000 ppm         |
|                    | 7/24/2019 15:49:30 | 0.04000 ppm         |
| Impacted Tank Farm | 7/24/2019 15:44:35 | 0.08000 ppm         |
|                    | 7/24/2019 15:47:22 | 0.03000 ppm         |

## Recent Benzene Detections

| Location Category | Reading Date       | Range of Detections |
|-------------------|--------------------|---------------------|
| Division E        | 7/24/2019 16:50:44 | 0.12000 ppm         |
|                   | 7/24/2019 16:54:03 | 0.08000 ppm         |
|                   | 7/24/2019 16:46:35 | 0.13000 ppm         |

## Recent Benzene Detections

| Location Category  | Reading Date       | Range of Detections |
|--------------------|--------------------|---------------------|
| Division E         | 7/24/2019 17:24:21 | 0.08000 ppm         |
|                    | 7/24/2019 17:30:37 | 0.09000 ppm         |
| Impacted Tank Farm | 7/24/2019 17:44:55 | 0.04000 ppm         |