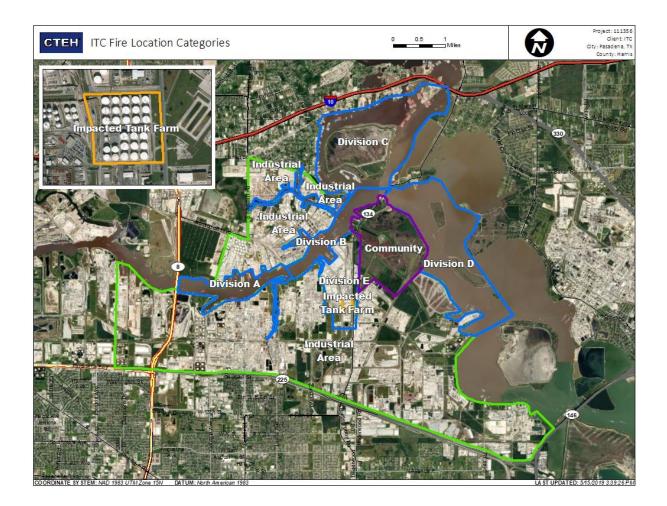

#### Reading Date

7/24/2019 7:00:00 AM to 7/24/2019 8:00:00 AM



## Recent Benzene Detections

| Location Category | Reading Date       | Range of Detections |
|-------------------|--------------------|---------------------|
| Division E        | 7/24/2019 07:44:18 | 0.09000 ppm         |
|                   | 7/24/2019 07:41:57 | 0.09000 ppm         |
|                   | 7/24/2019 07:46:38 | 0.04000 ppm         |
|                   | 7/24/2019 07:49:11 | 0.08000 ppm         |



#### Reading Date

7/24/2019 8:00:00 AM to 7/24/2019 9:00:00 AM



## Recent Benzene Detections

| Location Category | Reading Date       | Range of Detections |
|-------------------|--------------------|---------------------|
| Division E        | 7/24/2019 08:31:11 | 0.0200 ppm          |
|                   | 7/24/2019 08:33:17 | 0.1300 ppm          |
|                   | 7/24/2019 08:36:07 | 0.0700 ppm          |
|                   | 7/24/2019 08:42:04 | 0.0300 ppm          |



#### Reading Date

7/24/2019 9:00:00 AM to 7/24/2019 10:00:00 AM



## Recent Benzene Detections

| Location Category | Reading Date       | Range of Detections |
|-------------------|--------------------|---------------------|
| Division E        | 7/24/2019 09:36:33 | 0.1200 ppm          |
|