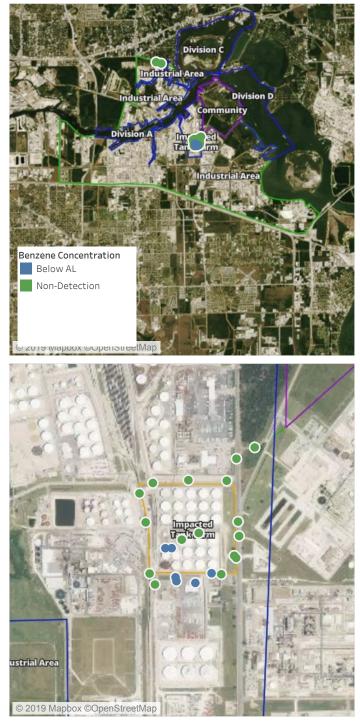

#### Reading Date

7/24/2019 9:00:00 AM to 7/24/2019 10:00:00 AM

## Recent Benzene Detections

| Location Category | Reading Date       | Range of Detections |
|-------------------|--------------------|---------------------|
| Division E        | 7/24/2019 09:36:33 | 0.1200 ppm          |
|                   | 7/24/2019 09:39:06 | 0.1600 ppm          |
|                   | 7/24/2019 09:41:35 | 0.0300 ppm          |