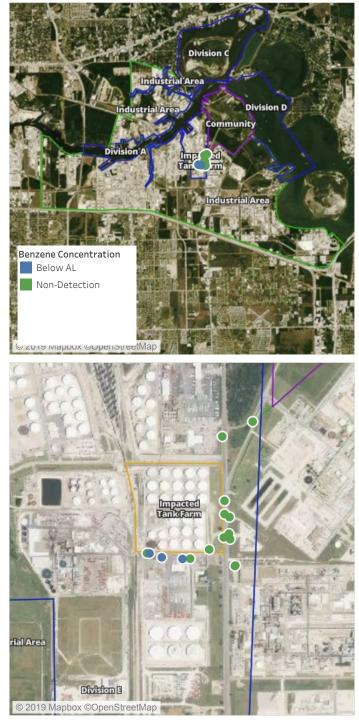

| 7/24/2019 07:44:18 | 0.09000 ppm         |
|                   | 7/24/2019 07:41:57 | 0.09000 ppm         |
|                   | 7/24/2019 07:46:38 | 0.04000 ppm         |
|                   | 7/24/2019 07:49:11 | 0.08000 ppm         |



#### Reading Date

7/24/2019 8:00:00 AM to 7/24/2019 9:00:00 AM



## Recent Benzene Detections

| Location Category | Reading Date       | Range of Detections |
|-------------------|--------------------|---------------------|
| Division E        | 7/24/2019 08:31:11 | 0.0200 ppm          |
|                   | 7/24/2019 08:33:17 | 0.1300 ppm          |
|                   | 7/24/2019 08:36:07 | 0.0700 ppm          |
|                   | 7/24/2019 08:42:04 | 0.0300 ppm          |



#### Reading Date

7/24/2019 9:00:00 AM to 7/24/2019 10:00:00 AM



## Recent Benzene Detections

| Location Category | Reading Date       | Range of Detections |
|-------------------|--------------------|---------------------|
| Division E        | 7/24/2019 09:36:33 | 0.1200 ppm          |
|                   | 7/24/2019 09:39:06 | 0.1600 ppm          |
|                   | 7/24/2019 09:41:35 | 0.0300 ppm          |



#### Reading Date

7/24/2019 10:00:00 AM to 7/24/2019 11:00:00 AM



This data has been provided expeditiously to ITC and regulatory agencies for informational and/or operational purposes only. Data reported within this summary is preliminary in nature and has not undergone complete QA/QC (quality assurance/quality control) process. Until this complete QA/QC process is completed, the locations of each reading are approximate in nature a