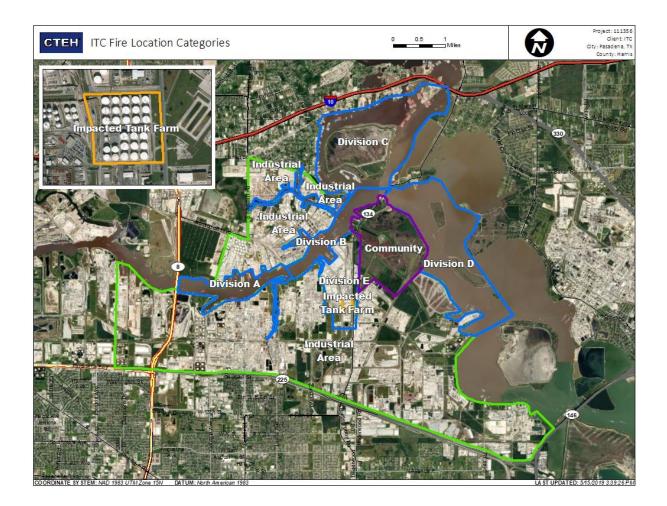

## Recent Benzene Detections

| Location Category | Reading Date       | Range of Detections |
|-------------------|--------------------|---------------------|
| Division E        | 7/24/2019 07:44:18 | 0.09000 ppm         |
|                   | 7/24/2019 07:41:57 | 0.09000 ppm         |
|                   | 7/24/2019 07:46:38 | 0.04000 ppm         |
|                   | 7/24/2019 07:49:11 | 0.08000 ppm         |

## Recent Benzene Detections

| Location Category | Reading Date       | Range of Detections |
|-------------------|--------------------|---------------------|
| Division E        | 7/24/2019 08:31:11 | 0.0200 ppm          |
|                   | 7/24/2019 08:33:17 | 0.1300 ppm          |
|                   | 7/24/2019 08:36:07 | 0.0700 ppm          |
|                   | 7/24/2019 08:42:04 | 0.0300 ppm          |

## Recent Benzene Detections

| Location Category | Reading Date       | Range of Detections |
|-------------------|--------------------|---------------------|
| Division E        | 7/24/2019 09:36:33 | 0.1200 ppm          |
|                   | 7/24/2019 09:39:06 | 0.1600 ppm          |
|                   | 7/24/2019 09:41:35 | 0.0300 ppm          |

### Recent Benzene Detections

| Location Category | Reading Date       | Range of Detections |
|-------------------|--------------------|---------------------|
| Division E        | 7/24/2019 10:19:22 | 0.1200 ppm          |
|                   | 7/24/2019 10:14:01 | 0.1600 ppm          |
|                   | 7/24/2019 10:22:42 | 0.1000 ppm          |
|                   | 7/24/2019 10:25:39 | 0.1000 ppm          |
|                   | 7/24/2019 10:55:42 | 0.1100 ppm          |
|                   | 7/24/2019 10:53:34 | 0.1400 ppm          |
|                   | 7/24/2019 10:58:47 | 0.0600 ppm          |

## Recent Benzene Detections

| Location Category | Reading Date       | Range of Detections |
|-------------------|--------------------|---------------------|
| Division E        | 7/24/2019 11:28:30 | 0.1900 ppm          |
|                   | 7/24/2019 11:32:26 | 0.0900 ppm          |

## Recent Benzene Detections

| Location Category | Reading Date       | Range of Detections |
|-------------------|--------------------|---------------------|
| Division E        | 7/24/2019 13:51:10 | 0.15000 ppm         |
|                   | 7/24/2019 13:55:32 | 0.09000 ppm         |
|                   | 7/24/2019 13:53:33 | 0.08000 ppm         |

## Recent Benzene Detections

| Location Category  | Reading Date       | Range of Detections |
|--------------------|--------------------|---------------------|
| Division E         | 7/24/2019 14:46:28 | 0.0800 ppm          |
|                    | 7/24/2019 14:50:34 | 0.1900 ppm          |
|                    | 7/24/2019 14:52:53 | 0.0200 ppm          |
| Impacted Tank Farm | 7/24/2019 14:32:12 | 0.0300 ppm          |
|                    | 7/24/2019 14:31:15 | 0.0700 ppm          |

## Recent Benzene Detections

| Location Category  | Reading Date       | Range of Detections |
|--------------------|--------------------|---------------------|
| Division E         | 7/24/2019 15:44:04 | 0.03000 ppm         |
|                    | 7/24/2019 15:41:52 | 0.03000 ppm         |
|                    | 7/24/2019 15:46:42 | 0.10000 ppm         |
|                    | 7/24/2019 15:49:30 | 0.04000 ppm         |
| Impacted Tank Farm | 7/24/2019 15:44:35 | 0.08000 ppm         |
|                    | 7/24/2019 15:47:22 | 0.03000 ppm         |

## Recent Benzene Detections

| Location Category | Reading Date       | Range of Detections |
|-------------------|--------------------|---------------------|
| Division E        | 7/24/2019 16:50:44 | 0.12000 ppm         |
|                   | 7/24/2019 16:54:03 | 0.08000 ppm         |
|                   | 7/24/2019 16:46:35 | 0.13000 ppm         |

## Recent Benzene Detections

| Location Category  | Reading Date       | Range of Detections |
|--------------------|--------------------|---------------------|
| Division E         | 7/24/2019 17:24:21 | 0.08000 ppm         |
|                    | 7/24/2019 17:30:37 | 0.09000 ppm         |
| Impacted Tank Farm | 7/24/2019 17:44:55 | 0.04000 ppm         |