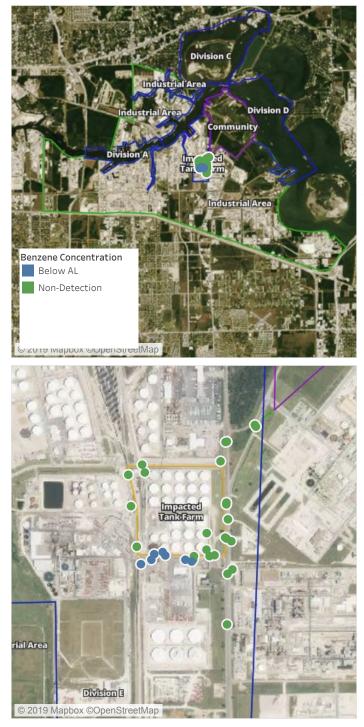

## Recent Benzene Detections

| Location Category | Reading Date       | Range of Detections |
|-------------------|--------------------|---------------------|
| Division E        | 7/24/2019 07:44:18 | 0.09000 ppm         |
|                   | 7/24/2019 07:41:57 | 0.09000 ppm         |
|                   | 7/24/2019 07:46:38 | 0.04000 ppm         |
|                   | 7/24/2019 07:49:11 | 0.08000 ppm         |

## Recent Benzene Detections

| Location Category | Reading Date       | Range of Detections |
|-------------------|--------------------|---------------------|
| Division E        | 7/24/2019 08:31:11 | 0.0200 ppm          |
|                   | 7/24/2019 08:33:17 | 0.1300 ppm          |
|                   | 7/24/2019 08:36:07 | 0.0700 ppm          |
|                   | 7/24/2019 08:42:04 | 0.0300 ppm          |

## Recent Benzene Detections

| Location Category | Reading Date       | Range of Detections |
|-------------------|--------------------|---------------------|
| Division E        | 7/24/2019 09:36:33 | 0.1200 ppm          |
|                   | 7/24/2019 09:39:06 | 0.1600 ppm          |
|                   | 7/24/2019 09:41:35 | 0.0300 ppm          |

### Recent Benzene Detections

| Location Category | Reading Date       | Range of Detections |
|-------------------|--------------------|---------------------|
| Division E        | 7/24/2019 10:19:22 | 0.1200 ppm          |
|                   | 7/24/2019 10:14:01 | 0.1600 ppm          |
|                   | 7/24/2019 10:22:42 | 0.1000 ppm          |
|                   | 7/24/2019 10:25:39 | 0.1000 ppm          |
|                   | 7/24/2019 10:55:42 | 0.1100 ppm          |
|                   | 7/24/2019 10:53:34 | 0.1400 ppm          |
|                   | 7/24/2019 10:58:47 | 0.0600 ppm          |

## Recent Benzene Detections

| Location Category | Reading Date       | Range of Detections |
|-------------------|--------------------|---------------------|
| Division E        | 7/24/2019 11:28:30 | 0.1900 ppm          |
|                   | 7/24/2019 11:32:26 | 0.0900 ppm          |

## Recent Benzene Detections

| Location Category | Reading Date       | Range of Detections |
|-------------------|--------------------|---------------------|
| Division E        | 7/24/2019 13:51:10 | 0.15000 ppm         |
|                   | 7/24/2019 13:55:32 | 0.09000 ppm         |
|                   | 7/24/2019 13:53:33 | 0.08000 ppm         |

## Recent Benzene Detections

| Location Category  | Reading Date       | Range of Detections |
|--------------------|--------------------|---------------------|
| Division E         | 7/24/2019 14:46:28 | 0.0800 ppm          |
|                    | 7/24/2019 14:50:34 | 0.1900 ppm          |
|                    | 7/24/2019 14:52:53 | 0.0200 ppm          |
| Impacted Tank Farm | 7/24/2019 14:32:12 | 0.0300 ppm          |
|                    | 7/24/2019 14:31:15 | 0.0700 ppm          |

## Recent Benzene Detections

| Location Category  | Reading Date       | Range of Detections |
|--------------------|--------------------|---------------------|
| Division E         | 7/24/2019 15:44:04 | 0.03000 ppm         |
|                    | 7/24/2019 15:41:52 | 0.03000 ppm         |
|                    | 7/24/2019 15:46:42 | 0.10000 ppm         |
|                    | 7/24/2019 15:49:30 | 0.04000 ppm         |
| Impacted Tank Farm | 7/24/2019 15:44:35 | 0.08000 ppm         |
|                    | 7/24/2019 15:47:22 | 0.03000 ppm         |

## Recent Benzene Detections

| Location Category | Reading Date       | Range of Detections |
|-------------------|--------------------|---------------------|
| Division E        | 7/24/2019 16:50:44 | 0.12000 ppm         |
|                   | 7/24/2019 16:54:03 | 0.08000 ppm         |
|                   | 7/24/2019 16:46:35 | 0.13000 ppm         |

## Recent Benzene Detections

| Location Category  | Reading Date       | Range of Detections |
|--------------------|--------------------|---------------------|
| Division E         | 7/24/2019 17:24:21 | 0.08000 ppm         |
|                    | 7/24/2019 17:30:37 | 0.09000 ppm         |
| Impacted Tank Farm | 7/24/2019 17:44:55 | 0.04000 ppm         |