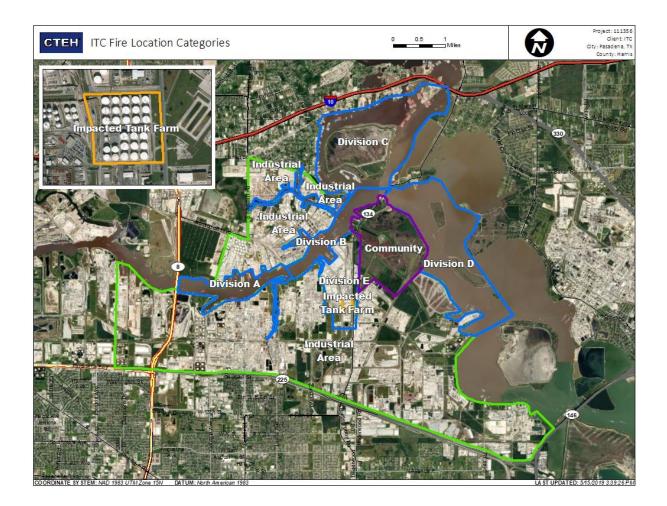

5:00:00 PM



## Recent Benzene Detections

| Location Category | Reading Date       | Range of Detections |
|-------------------|--------------------|---------------------|
| Division E        | 7/24/2019 16:50:44 | 0.12000 ppm         |
|                   | 7/24/2019 16:54:03 | 0.08000 ppm         |
|                   | 7/24/2019 16:46:35 | 0.13000 ppm         |



#### Reading Date

7/24/2019 5:00:00 PM to 7/24/2019 6:00:00 PM



## Recent Benzene Detections

| Location Category  | Reading Date       | Range of Detections |
|--------------------|--------------------|---------------------|
| Division E         | 7/24/2019 17:24:21 | 0.08000 ppm         |
|                    | 7/24/2019 17:30:37 | 0.09000 ppm         |
| Impacted Tank Farm | 7/24/2019 17:44:55 | 0.04000 ppm         |