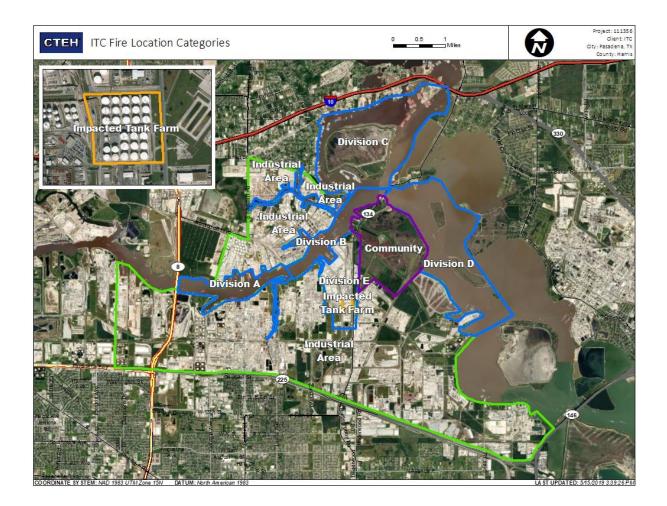

7/24/2019 15:44:04 | 0.03000 ppm         |
|                    | 7/24/2019 15:41:52 | 0.03000 ppm         |
|                    | 7/24/2019 15:46:42 | 0.10000 ppm         |
|                    | 7/24/2019 15:49:30 | 0.04000 ppm         |
| Impacted Tank Farm | 7/24/2019 15:44:35 | 0.08000 ppm         |
|                    | 7/24/2019 15:47:22 | 0.03000 ppm         |



#### Reading Date

7/24/2019 4:00:00 PM to 7/24/2019 5:00:00 PM



## Recent Benzene Detections

| Location Category | Reading Date       | Range of Detections |
|-------------------|--------------------|---------------------|
| Division E        | 7/24/2019 16:50:44 | 0.12000 ppm         |
|                   | 7/24/2019 16:54:03 | 0.08000 ppm         |
|                   | 7/24/2019 16:46:35 | 0.13000 ppm         |



#### Reading Date

7/24/2019 5:00:00 PM to 7/24/2019 6:00:00 PM



## Recent Benzene Detections

| Location Category  | Reading Date       | Range of Detections |
|--------------------|--------------------|---------------------|
| Division E         | 7/24/2019 17:24:21 | 0.08000 ppm         |
|                    | 7/24/2019 17:30:37 | 0.09000 ppm         |
| Impacted Tank Farm | 7/24/2019 17:44:55 | 0.04000 ppm         |