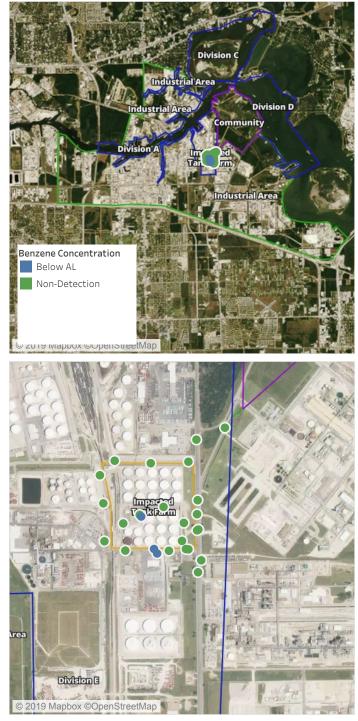

## Recent Benzene Detections

| Location Category | Reading Date       | Range of Detections |
|-------------------|--------------------|---------------------|
| Division E        | 7/24/2019 07:44:18 | 0.09000 ppm         |
|                   | 7/24/2019 07:41:57 | 0.09000 ppm         |
|                   | 7/24/2019 07:46:38 | 0.04000 ppm         |
|                   | 7/24/2019 07:49:11 | 0.08000 ppm         |

## Recent Benzene Detections

| Location Category | Reading Date       | Range of Detections |
|-------------------|--------------------|---------------------|
| Division E        | 7/24/2019 08:31:11 | 0.0200 ppm          |
|                   | 7/24/2019 08:33:17 | 0.1300 ppm          |
|                   | 7/24/2019 08:36:07 | 0.0700 ppm          |
|                   | 7/24/2019 08:42:04 | 0.0300 ppm          |

## Recent Benzene Detections

| Location Category | Reading Date       | Range of Detections |
|-------------------|--------------------|---------------------|
| Division E        | 7/24/2019 09:36:33 | 0.1200 ppm          |
|                   | 7/24/2019 09:39:06 | 0.1600 ppm          |
|                   | 7/24/2019 09:41:35 | 0.0300 ppm          |

### Recent Benzene Detections

| Location Category | Reading Date       | Range of Detections |
|-------------------|--------------------|---------------------|
| Division E        | 7/24/2019 10:19:22 | 0.1200 ppm          |
|                   | 7/24/2019 10:14:01 | 0.1600 ppm          |
|                   | 7/24/2019 10:22:42 | 0.1000 ppm          |
|                   | 7/24/2019 10:25:39 | 0.1000 ppm          |
|                   | 7/24/2019 10:55:42 | 0.1100 ppm          |
|                   | 7/24/2019 10:53:34 | 0.1400 ppm          |
|                   | 7/24/2019 10:58:47 | 0.0600 ppm          |

## Recent Benzene Detections

| Location Category | Reading Date       | Range of Detections |
|-------------------|--------------------|---------------------|
| Division E        | 7/24/2019 11:28:30 | 0.1900 ppm          |
|                   | 7/24/2019 11:32:26 | 0.0900 ppm          |

## Recent Benzene Detections

| Location Category | Reading Date       | Range of Detections |
|-------------------|--------------------|---------------------|
| Division E        | 7/24/2019 13:51:10 | 0.15000 ppm         |
|                   | 7/24/2019 13:55:32 | 0.09000 ppm         |
|                   | 7/24/2019 13:53:33 | 0.08000 ppm         |

## Recent Benzene Detections

| Location Category  | Reading Date       | Range of Detections |
|--------------------|--------------------|---------------------|
| Division E         | 7/24/2019 14:46:28 | 0.0800 ppm          |
|                    | 7/24/2019 14:50:34 | 0.1900 ppm          |
|                    | 7/24/2019 14:52:53 | 0.0200 ppm          |
| Impacted Tank Farm | 7/24/2019 14:32:12 | 0.0300 ppm          |
|                    | 7/24/2019 14:31:15 | 0.0700 ppm          |

## Recent Benzene Detections

| Location Category  | Reading Date       | Range of Detections |
|--------------------|--------------------|---------------------|
| Division E         | 7/24/2019 15:44:04 | 0.03000 ppm         |
|                    | 7/24/2019 15:41:52 | 0.03000 ppm         |
|                    | 7/24/2019 15:46:42 | 0.10000 ppm         |
|                    | 7/24/2019 15:49:30 | 0.04000 ppm         |
| Impacted Tank Farm | 7/24/2019 15:44:35 | 0.08000 ppm         |
|                    | 7/24/2019 15:47:22 | 0.03000 ppm         |

## Recent Benzene Detections

| Location Category | Reading Date       | Range of Detections |
|-------------------|--------------------|---------------------|
| Division E        | 7/24/2019 16:50:44 | 0.12000 ppm         |
|                   | 7/24/2019 16:54:03 | 0.08000 ppm         |
|                   | 7/24/2019 16:46:35 | 0.13000 ppm         |

## Recent Benzene Detections

| Location Category  | Reading Date       | Range of Detections |
|--------------------|--------------------|---------------------|
| Division E         | 7/24/2019 17:24:21 | 0.08000 ppm         |
|                    | 7/24/2019 17:30:37 | 0.09000 ppm         |
| Impacted Tank Farm | 7/24/2019 17:44:55 | 0.04000 ppm         |