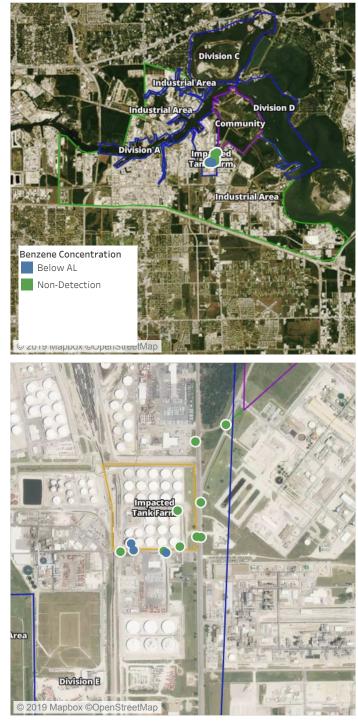

## Recent Benzene Detections

| Location Category | Reading Date       | Range of Detections |
|-------------------|--------------------|---------------------|
| Division E        | 7/24/2019 07:44:18 | 0.09000 ppm         |
|                   | 7/24/2019 07:41:57 | 0.09000 ppm         |
|                   | 7/24/2019 07:46:38 | 0.04000 ppm         |
|                   | 7/24/2019 07:49:11 | 0.08000 ppm         |

## Recent Benzene Detections

| Location Category | Reading Date       | Range of Detections |
|-------------------|--------------------|---------------------|
| Division E        | 7/24/2019 08:31:11 | 0.0200 ppm          |
|                   | 7/24/2019 08:33:17 | 0.1300 ppm          |
|                   | 7/24/2019 08:36:07 | 0.0700 ppm          |
|                   | 7/24/2019 08:42:04 | 0.0300 ppm          |

## Recent Benzene Detections

| Location Category | Reading Date       | Range of Detections |
|-------------------|--------------------|---------------------|
| Division E        | 7/24/2019 09:36:33 | 0.1200 ppm          |
|                   | 7/24/2019 09:39:06 | 0.1600 ppm          |
|                   | 7/24/2019 09:41:35 | 0.0300 ppm          |

### Recent Benzene Detections

| Location Category | Reading Date       | Range of Detections |
|-------------------|--------------------|---------------------|
| Division E        | 7/24/2019 10:19:22 | 0.1200 ppm          |
|                   | 7/24/2019 10:14:01 | 0.1600 ppm          |
|                   | 7/24/2019 10:22:42 | 0.1000 ppm          |
|                   | 7/24/2019 10:25:39 | 0.1000 ppm          |
|                   | 7/24/2019 10:55:42 | 0.1100 ppm          |
|                   | 7/24/2019 10:53:34 | 0.1400 ppm          |
|                   | 7/24/2019 10:58:47 | 0.0600 ppm          |

## Recent Benzene Detections

| Location Category | Reading Date       | Range of Detections |
|-------------------|--------------------|---------------------|
| Division E        | 7/24/2019 11:28:30 | 0.1900 ppm          |
|                   | 7/24/2019 11:32:26 | 0.0900 ppm          |

## Recent Benzene Detections

| Location Category | Reading Date       | Range of Detections |
|-------------------|--------------------|---------------------|
| Division E        | 7/24/2019 13:51:10 | 0.15000 ppm         |
|                   | 7/24/2019 13:55:32 | 0.09000 ppm         |
|                   | 7/24/2019 13:53:33 | 0.08000 ppm         |

## Recent Benzene Detections

| Location Category  | Reading Date       | Range of Detections |
|--------------------|--------------------|---------------------|
| Division E         | 7/24/2019 14:46:28 | 0.0800 ppm          |
|                    | 7/24/2019 14:50:34 | 0.1900 ppm          |
|                    | 7/24/2019 14:52:53 | 0.0200 ppm          |
| Impacted Tank Farm | 7/24/2019 14:32:12 | 0.0300 ppm          |
|                    | 7/24/2019 14:31:15 | 0.0700 ppm          |

## Recent Benzene Detections

| Location Category  | Reading Date       | Range of Detections |
|--------------------|--------------------|---------------------|
| Division E         | 7/24/2019 15:44:04 | 0.03000 ppm         |
|                    | 7/24/2019 15:41:52 | 0.03000 ppm         |
|                    | 7/24/2019 15:46:42 | 0.10000 ppm         |
|                    | 7/24/2019 15:49:30 | 0.04000 ppm         |
| Impacted Tank Farm | 7/24/2019 15:44:35 | 0.08000 ppm         |
|                    | 7/24/2019 15:47:22 | 0.03000 ppm         |

## Recent Benzene Detections

| Location Category | Reading Date       | Range of Detections |
|-------------------|--------------------|---------------------|
| Division E        | 7/24/2019 16:50:44 | 0.12000 ppm         |
|                   | 7/24/2019 16:54:03 | 0.08000 ppm         |
|                   | 7/24/2019 16:46:35 | 0.13000 ppm         |

## Recent Benzene Detections

| Location Category  | Reading Date       | Range of Detections |
|--------------------|--------------------|---------------------|
| Division E         | 7/24/2019 17:24:21 | 0.08000 ppm         |
|                    | 7/24/2019 17:30:37 | 0.09000 ppm         |
| Impacted Tank Farm | 7/24/2019 17:44:55 | 0.04000 ppm         |