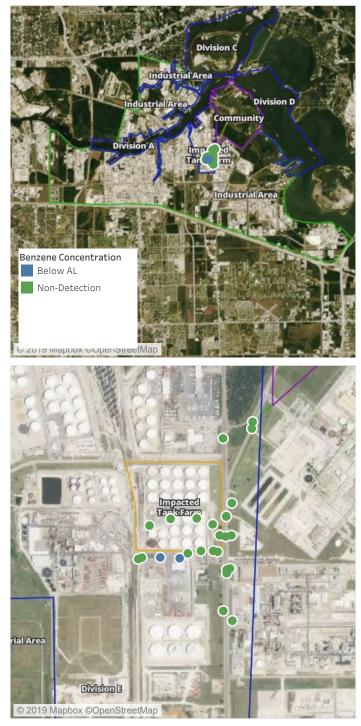

## Recent Benzene Detections

| Location Category | Reading Date       | Range of Detections |
|-------------------|--------------------|---------------------|
| Division E        | 7/24/2019 07:44:18 | 0.09000 ppm         |
|                   | 7/24/2019 07:41:57 | 0.09000 ppm         |
|                   | 7/24/2019 07:46:38 | 0.04000 ppm         |
|                   | 7/24/2019 07:49:11 | 0.08000 ppm         |

## Recent Benzene Detections

| Location Category | Reading Date       | Range of Detections |
|-------------------|--------------------|---------------------|
| Division E        | 7/24/2019 08:31:11 | 0.0200 ppm          |
|                   | 7/24/2019 08:33:17 | 0.1300 ppm          |
|                   | 7/24/2019 08:36:07 | 0.0700 ppm          |
|                   | 7/24/2019 08:42:04 | 0.0300 ppm          |

## Recent Benzene Detections

| Location Category | Reading Date       | Range of Detections |
|-------------------|--------------------|---------------------|
| Division E        | 7/24/2019 09:36:33 | 0.1200 ppm          |
|                   | 7/24/2019 09:39:06 | 0.1600 ppm          |
|                   | 7/24/2019 09:41:35 | 0.0300 ppm          |

### Recent Benzene Detections

| Location Category | Reading Date       | Range of Detections |
|-------------------|--------------------|---------------------|
| Division E        | 7/24/2019 10:19:22 | 0.1200 ppm          |
|                   | 7/24/2019 10:14:01 | 0.1600 ppm          |
|                   | 7/24/2019 10:22:42 | 0.1000 ppm          |
|                   | 7/24/2019 10:25:39 | 0.1000 ppm          |
|                   | 7/24/2019 10:55:42 | 0.1100 ppm          |
|                   | 7/24/2019 10:53:34 | 0.1400 ppm          |
|                   | 7/24/2019 10:58:47 | 0.0600 ppm          |

## Recent Benzene Detections

| Location Category | Reading Date       | Range of Detections |
|-------------------|--------------------|---------------------|
| Division E        | 7/24/2019 11:28:30 | 0.1900 ppm          |
|                   | 7/24/2019 11:32:26 | 0.0900 ppm          |

## Recent Benzene Detections

| Location Category | Reading Date       | Range of Detections |
|-------------------|--------------------|---------------------|
| Division E        | 7/24/2019 13:51:10 | 0.15000 ppm         |
|                   | 7/24/2019 13:55:32 | 0.09000 ppm         |
|                   | 7/24/2019 13:53:33 | 0.08000 ppm         |

## Recent Benzene Detections

| Location Category  | Reading Date       | Range of Detections |
|--------------------|--------------------|---------------------|
| Division E         | 7/24/2019 14:46:28 | 0.0800 ppm          |
|                    | 7/24/2019 14:50:34 | 0.1900 ppm          |
|                    | 7/24/2019 14:52:53 | 0.0200 ppm          |
| Impacted Tank Farm | 7/24/2019 14:32:12 | 0.0300 ppm          |
|                    | 7/24/2019 14:31:15 | 0.0700 ppm          |

## Recent Benzene Detections

| Location Category  | Reading Date       | Range of Detections |
|--------------------|--------------------|---------------------|
| Division E         | 7/24/2019 15:44:04 | 0.03000 ppm         |
|                    | 7/24/2019 15:41:52 | 0.03000 ppm         |
|                    | 7/24/2019 15:46:42 | 0.10000 ppm         |
|                    | 7/24/2019 15:49:30 | 0.04000 ppm         |
| Impacted Tank Farm | 7/24/2019 15:44:35 | 0.08000 ppm         |
|                    | 7/24/2019 15:47:22 | 0.03000 ppm         |

## Recent Benzene Detections

| Location Category | Reading Date       | Range of Detections |
|-------------------|--------------------|---------------------|
| Division E        | 7/24/2019 16:50:44 | 0.12000 ppm         |
|                   | 7/24/2019 16:54:03 | 0.08000 ppm         |
|                   | 7/24/2019 16:46:35 | 0.13000 ppm         |

## Recent Benzene Detections

| Location Category  | Reading Date       | Range of Detections |
|--------------------|--------------------|---------------------|
| Division E         | 7/24/2019 17:24:21 | 0.08000 ppm         |
|                    | 7/24/2019 17:30:37 | 0.09000 ppm         |
| Impacted Tank Farm | 7/24/2019 17:44:55 | 0.04000 ppm         |