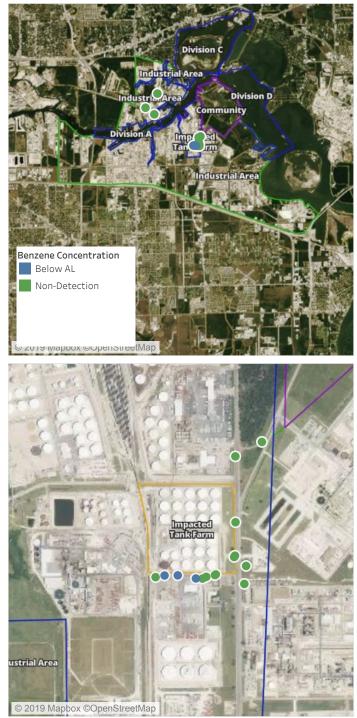

## Recent Benzene Detections

| Location Category | Reading Date       | Range of Detections |
|-------------------|--------------------|---------------------|
| Division E        | 7/24/2019 07:44:18 | 0.09000 ppm         |
|                   | 7/24/2019 07:41:57 | 0.09000 ppm         |
|                   | 7/24/2019 07:46:38 | 0.04000 ppm         |
|                   | 7/24/2019 07:49:11 | 0.08000 ppm         |

## Recent Benzene Detections

| Location Category | Reading Date       | Range of Detections |
|-------------------|--------------------|---------------------|
| Division E        | 7/24/2019 08:31:11 | 0.0200 ppm          |
|                   | 7/24/2019 08:33:17 | 0.1300 ppm          |
|                   | 7/24/2019 08:36:07 | 0.0700 ppm          |
|                   | 7/24/2019 08:42:04 | 0.0300 ppm          |

## Recent Benzene Detections

| Location Category | Reading Date       | Range of Detections |
|-------------------|--------------------|---------------------|
| Division E        | 7/24/2019 09:36:33 | 0.1200 ppm          |
|                   | 7/24/2019 09:39:06 | 0.1600 ppm          |
|                   | 7/24/2019 09:41:35 | 0.0300 ppm          |

### Recent Benzene Detections

| Location Category | Reading Date       | Range of Detections |
|-------------------|--------------------|---------------------|
| Division E        | 7/24/2019 10:19:22 | 0.1200 ppm          |
|                   | 7/24/2019 10:14:01 | 0.1600 ppm          |
|                   | 7/24/2019 10:22:42 | 0.1000 ppm          |
|                   | 7/24/2019 10:25:39 | 0.1000 ppm          |
|                   | 7/24/2019 10:55:42 | 0.1100 ppm          |
|                   | 7/24/2019 10:53:34 | 0.1400 ppm          |
|                   | 7/24/2019 10:58:47 | 0.0600 ppm          |

## Recent Benzene Detections

| Location Category | Reading Date       | Range of Detections |
|-------------------|--------------------|---------------------|
| Division E        | 7/24/2019 11:28:30 | 0.1900 ppm          |
|                   | 7/24/2019 11:32:26 | 0.0900 ppm          |

## Recent Benzene Detections

| Location Category | Reading Date       | Range of Detections |
|-------------------|--------------------|---------------------|
| Division E        | 7/24/2019 13:51:10 | 0.15000 ppm         |
|                   | 7/24/2019 13:55:32 | 0.09000 ppm         |
|                   | 7/24/2019 13:53:33 | 0.08000 ppm         |

## Recent Benzene Detections

| Location Category  | Reading Date       | Range of Detections |
|--------------------|--------------------|---------------------|
| Division E         | 7/24/2019 14:46:28 | 0.0800 ppm          |
|                    | 7/24/2019 14:50:34 | 0.1900 ppm          |
|                    | 7/24/2019 14:52:53 | 0.0200 ppm          |
| Impacted Tank Farm | 7/24/2019 14:32:12 | 0.0300 ppm          |
|                    | 7/24/2019 14:31:15 | 0.0700 ppm          |

## Recent Benzene Detections

| Location Category  | Reading Date       | Range of Detections |
|--------------------|--------------------|---------------------|
| Division E         | 7/24/2019 15:44:04 | 0.03000 ppm         |
|                    | 7/24/2019 15:41:52 | 0.03000 ppm         |
|                    | 7/24/2019 15:46:42 | 0.10000 ppm         |
|                    | 7/24/2019 15:49:30 | 0.04000 ppm         |
| Impacted Tank Farm | 7/24/2019 15:44:35 | 0.08000 ppm         |
|                    | 7/24/2019 15:47:22 | 0.03000 ppm         |

## Recent Benzene Detections

| Location Category | Reading Date       | Range of Detections |
|-------------------|--------------------|---------------------|
| Division E        | 7/24/2019 16:50:44 | 0.12000 ppm         |
|                   | 7/24/2019 16:54:03 | 0.08000 ppm         |
|                   | 7/24/2019 16:46:35 | 0.13000 ppm         |

## Recent Benzene Detections

| Location Category  | Reading Date       | Range of Detections |
|--------------------|--------------------|---------------------|
| Division E         | 7/24/2019 17:24:21 | 0.08000 ppm         |
|                    | 7/24/2019 17:30:37 | 0.09000 ppm         |
| Impacted Tank Farm | 7/24/2019 17:44:55 | 0.04000 ppm         |