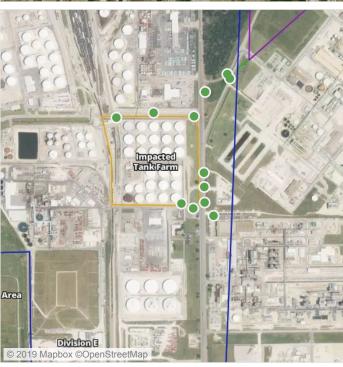

## Recent Benzene Detections

| Location Category | Reading Date       | Range of Detections |
|-------------------|--------------------|---------------------|
| Division E        | 7/25/2019 07:59:31 | 0.2000 ppm          |

## Recent Benzene Detections

| Location Category  | Reading Date       | Range of Detections |
|--------------------|--------------------|---------------------|
| Division E         | 7/25/2019 08:03:45 | 0.0700 ppm          |
|                    | 7/25/2019 08:42:55 | 0.1400 ppm          |
|                    | 7/25/2019 08:48:56 | 0.1800 ppm          |
|                    | 7/25/2019 08:54:30 | 0.0200 ppm          |
|                    | 7/25/2019 08:51:52 | 0.0300 ppm          |
| Impacted Tank Farm | 7/25/2019 08:25:26 | 0.0500 ppm          |

### Recent Benzene Detections

| Location Category  | Reading Date       | Range of Detections |
|--------------------|--------------------|---------------------|
| Division E         | 7/25/2019 11:28:28 | 0.10000 ppm         |
| Impacted Tank Farm | 7/25/2019 11:35:27 | 0.06000 ppm         |

### Recent Benzene Detections

| Location Category  | Reading Date       | Range of Detections |
|--------------------|--------------------|---------------------|
| Division E         | 7/25/2019 15:22:42 | 0.02000 ppm         |
|                    | 7/25/2019 15:58:33 | 0.03000 ppm         |
| Impacted Tank Farm | 7/25/2019 15:03:00 | 0.06000 ppm         |