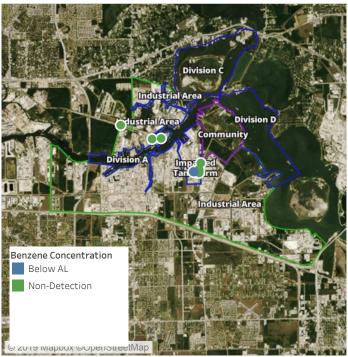

## Recent Benzene Detections

| Location Category | Reading Date       | Range of Detections |
|-------------------|--------------------|---------------------|
| Division E        | 7/25/2019 07:59:31 | 0.2000 ppm          |

## Recent Benzene Detections

| Location Category  | Reading Date       | Range of Detections |
|--------------------|--------------------|---------------------|
| Division E         | 7/25/2019 08:03:45 | 0.0700 ppm          |
|                    | 7/25/2019 08:42:55 | 0.1400 ppm          |
|                    | 7/25/2019 08:48:56 | 0.1800 ppm          |
|                    | 7/25/2019 08:54:30 | 0.0200 ppm          |
|                    | 7/25/2019 08:51:52 | 0.0300 ppm          |
| Impacted Tank Farm | 7/25/2019 08:25:26 | 0.0500 ppm          |

### Recent Benzene Detections

| Location Category | Reading Date       | Range of Detections |
|-------------------|--------------------|---------------------|
| Division E        | 7/25/2019 09:23:13 | 0.11000 ppm         |
|                   | 7/25/2019 09:26:09 | 0.12000 ppm         |
|                   | 7/25/2019 09:29:43 | 0.09000 ppm         |

### Recent Benzene Detections

| Location Category | Reading Date       | Range of Detections |
|-------------------|--------------------|---------------------|
| Division E        | 7/25/2019 10:13:41 | 0.1000 ppm          |
|                   | 7/25/2019 10:09:10 | 0.1800 ppm          |
|                   | 7/25/2019 10:11:19 | 0.0600 ppm          |
|                   | 7/25/2019 10:47:42 | 0.0700 ppm          |

### Recent Benzene Detections

| Location Category  | Reading Date       | Range of Detections |
|--------------------|--------------------|---------------------|
| Division E         | 7/25/2019 11:28:28 | 0.10000 ppm         |
| Impacted Tank Farm | 7/25/2019 11:35:27 | 0.06000 ppm         |

### Recent Benzene Detections

| Location Category | Reading Date       | Range of Detections |
|-------------------|--------------------|---------------------|
| Division E        | 7/25/2019 12:17:51 | 0.1900 ppm          |
|                   | 7/25/2019 12:59:44 | 0.0200 ppm          |

### Recent Benzene Detections

| Location Category | Reading Date       | Range of Detections |
|-------------------|--------------------|---------------------|
| Division E        | 7/25/2019 13:02:48 | 0.14000 ppm         |
|                   | 7/25/2019 13:05:27 | 0.07000 ppm         |

### Recent Benzene Detections

| Location Category | Reading Date       | Range of Detections |
|-------------------|--------------------|---------------------|
| Division E        | 7/25/2019 14:42:27 | 0.05000 ppm         |
|                   | 7/25/2019 14:36:16 | 0.11000 ppm         |

### Recent Benzene Detections

| Location Category  | Reading Date       | Range of Detections |
|--------------------|--------------------|---------------------|
| Division E         | 7/25/2019 15:22:42 | 0.02000 ppm         |
|                    | 7/25/2019 15:58:33 | 0.03000 ppm         |
| Impacted Tank Farm | 7/25/2019 15:03:00 | 0.06000 ppm         |

### Recent Benzene Detections

| Location Category | Reading Date       | Range of Detections |
|-------------------|--------------------|---------------------|
| Division E        | 7/25/2019 17:09:20 | 0.04000 ppm         |
|                   | 7/25/2019 17:14:46 | 0.03000 ppm         |
|                   | 7/25/2019 17:34:20 | 0.03000 ppm         |