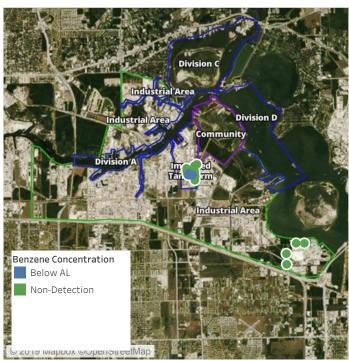

## Recent Benzene Detections

| Location Category | Reading Date       | Range of Detections |
|-------------------|--------------------|---------------------|
| Division E        | 7/25/2019 07:59:31 | 0.2000 ppm          |

## Recent Benzene Detections

| Location Category  | Reading Date       | Range of Detections |
|--------------------|--------------------|---------------------|
| Division E         | 7/25/2019 08:03:45 | 0.0700 ppm          |
|                    | 7/25/2019 08:42:55 | 0.1400 ppm          |
|                    | 7/25/2019 08:48:56 | 0.1800 ppm          |
|                    | 7/25/2019 08:54:30 | 0.0200 ppm          |
|                    | 7/25/2019 08:51:52 | 0.0300 ppm          |
| Impacted Tank Farm | 7/25/2019 08:25:26 | 0.0500 ppm          |

### Recent Benzene Detections

| Location Category | Reading Date       | Range of Detections |
|-------------------|--------------------|---------------------|
| Division E        | 7/25/2019 09:23:13 | 0.11000 ppm         |
|                   | 7/25/2019 09:26:09 | 0.12000 ppm         |
|                   | 7/25/2019 09:29:43 | 0.09000 ppm         |

### Recent Benzene Detections

| Location Category | Reading Date       | Range of Detections |
|-------------------|--------------------|---------------------|
| Division E        | 7/25/2019 10:13:41 | 0.1000 ppm          |
|                   | 7/25/2019 10:09:10 | 0.1800 ppm          |
|                   | 7/25/2019 10:11:19 | 0.0600 ppm          |
|                   | 7/25/2019 10:47:42 | 0.0700 ppm          |

### Recent Benzene Detections

| Location Category  | Reading Date       | Range of Detections |
|--------------------|--------------------|---------------------|
| Division E         | 7/25/2019 11:28:28 | 0.10000 ppm         |
| Impacted Tank Farm | 7/25/2019 11:35:27 | 0.06000 ppm         |

### Recent Benzene Detections

| Location Category | Reading Date       | Range of Detections |
|-------------------|--------------------|---------------------|
| Division E        | 7/25/2019 12:17:51 | 0.1900 ppm          |
|                   | 7/25/2019 12:59:44 | 0.0200 ppm          |

### Recent Benzene Detections

| Location Category | Reading Date       | Range of Detections |
|-------------------|--------------------|---------------------|
| Division E        | 7/25/2019 13:02:48 | 0.14000 ppm         |
|                   | 7/25/2019 13:05:27 | 0.07000 ppm         |

### Recent Benzene Detections

| Location Category | Reading Date       | Range of Detections |
|-------------------|--------------------|---------------------|
| Division E        | 7/25/2019 14:42:27 | 0.05000 ppm         |
|                   | 7/25/2019 14:36:16 | 0.11000 ppm         |

### Recent Benzene Detections

| Location Category  | Reading Date       | Range of Detections |
|--------------------|--------------------|---------------------|
| Division E         | 7/25/2019 15:22:42 | 0.02000 ppm         |
|                    | 7/25/2019 15:58:33 | 0.03000 ppm         |
| Impacted Tank Farm | 7/25/2019 15:03:00 | 0.06000 ppm         |

### Recent Benzene Detections

| Location Category | Reading Date       | Range of Detections |
|-------------------|--------------------|---------------------|
| Division E        | 7/25/2019 17:09:20 | 0.04000 ppm         |
|                   | 7/25/2019 17:14:46 | 0.03000 ppm         |
|                   | 7/25/2019 17:34:20 | 0.03000 ppm         |