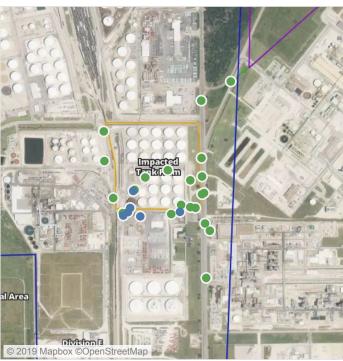

## Recent Benzene Detections

| Location Category | Reading Date       | Range of Detections |
|-------------------|--------------------|---------------------|
| Division E        | 7/25/2019 07:59:31 | 0.2000 ppm          |

## Recent Benzene Detections

| Location Category  | Reading Date       | Range of Detections |
|--------------------|--------------------|---------------------|
| Division E         | 7/25/2019 08:03:45 | 0.0700 ppm          |
|                    | 7/25/2019 08:42:55 | 0.1400 ppm          |
|                    | 7/25/2019 08:48:56 | 0.1800 ppm          |
|                    | 7/25/2019 08:54:30 | 0.0200 ppm          |
|                    | 7/25/2019 08:51:52 | 0.0300 ppm          |
| Impacted Tank Farm | 7/25/2019 08:25:26 | 0.0500 ppm          |

### Recent Benzene Detections

| Location Category | Reading Date       | Range of Detections |
|-------------------|--------------------|---------------------|
| Division E        | 7/25/2019 09:23:13 | 0.11000 ppm         |
|                   | 7/25/2019 09:26:09 | 0.12000 ppm         |
|                   | 7/25/2019 09:29:43 | 0.09000 ppm         |

### Recent Benzene Detections

| Location Category | Reading Date       | Range of Detections |
|-------------------|--------------------|---------------------|
| Division E        | 7/25/2019 10:13:41 | 0.1000 ppm          |
|                   | 7/25/2019 10:09:10 | 0.1800 ppm          |
|                   | 7/25/2019 10:11:19 | 0.0600 ppm          |
|                   | 7/25/2019 10:47:42 | 0.0700 ppm          |

### Recent Benzene Detections

| Location Category  | Reading Date       | Range of Detections |
|--------------------|--------------------|---------------------|
| Division E         | 7/25/2019 11:28:28 | 0.10000 ppm         |
| Impacted Tank Farm | 7/25/2019 11:35:27 | 0.06000 ppm         |

### Recent Benzene Detections

| Location Category | Reading Date       | Range of Detections |
|-------------------|--------------------|---------------------|
| Division E        | 7/25/2019 12:17:51 | 0.1900 ppm          |
|                   | 7/25/2019 12:59:44 | 0.0200 ppm          |

### Recent Benzene Detections

| Location Category | Reading Date       | Range of Detections |
|-------------------|--------------------|---------------------|
| Division E        | 7/25/2019 13:02:48 | 0.14000 ppm         |
|                   | 7/25/2019 13:05:27 | 0.07000 ppm         |

### Recent Benzene Detections

| Location Category | Reading Date       | Range of Detections |
|-------------------|--------------------|---------------------|
| Division E        | 7/25/2019 14:42:27 | 0.05000 ppm         |
|                   | 7/25/2019 14:36:16 | 0.11000 ppm         |

### Recent Benzene Detections

| Location Category  | Reading Date       | Range of Detections |
|--------------------|--------------------|---------------------|
| Division E         | 7/25/2019 15:22:42 | 0.02000 ppm         |
|                    | 7/25/2019 15:58:33 | 0.03000 ppm         |
| Impacted Tank Farm | 7/25/2019 15:03:00 | 0.06000 ppm         |

### Recent Benzene Detections

| Location Category | Reading Date       | Range of Detections |
|-------------------|--------------------|---------------------|
| Division E        | 7/25/2019 17:09:20 | 0.04000 ppm         |
|                   | 7/25/2019 17:14:46 | 0.03000 ppm         |
|                   | 7/25/2019 17:34:20 | 0.03000 ppm         |