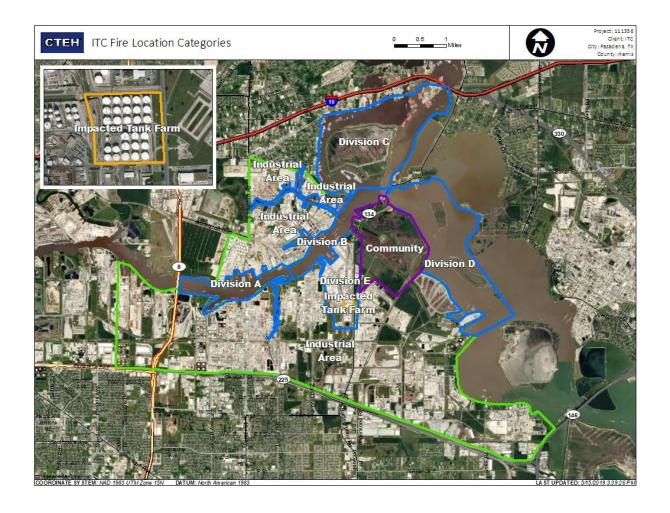

|
|                   | 7/25/2019 12:59:44 | 0.0200 ppm          |





### Reading Date

7/25/2019 1:00:00 PM to 7/25/2019 2:00:00 PM



### Recent Benzene Detections

| Location Category | Reading Date       | Range of Detections |
|-------------------|--------------------|---------------------|
| Division E        | 7/25/2019 13:02:48 | 0.14000 ppm         |
|                   | 7/25/2019 13:05:27 | 0.07000 ppm         |





### Reading Date

7/25/2019 2:00:00 PM to 7/25/2019 3:00:00 PM



### Recent Benzene Detections

| Location Category | Reading Date       | Range of Detections |
|-------------------|--------------------|---------------------|
| Division E        | 7/25/2019 14:42:27 | 0.05000 ppm         |
|                   | 7/25/2019 14:36:16 | 0.11000 ppm         |





### Reading Date

7/25/2019 3:00:00 PM to 7/25/2019 4:00:00 PM



### Recent Benzene Detections

| Location Category  | Reading Date       | Range of Detections |
|--------------------|--------------------|---------------------|
| Division E         | 7/25/2019 15:22:42 | 0.02000 ppm         |
|                    | 7/25/2019 15:58:33 | 0.03000 ppm         |
| Impacted Tank Farm | 7/25/2019 15:03:00 | 0.06000 ppm         |





### Reading Date

7/25/2019 4:00:00 PM to 7/25/2019 5:00:00 PM



Recent Benzene Detections





### Reading Date

7/25/2019 5:00:00 PM to 7/25/2019 6:00:00 PM



### Recent Benzene Detections

| Location Category | Reading Date       | Range of Detections |
|-------------------|--------------------|---------------------|
| Division E        | 7/25/2019 17:09:20 |