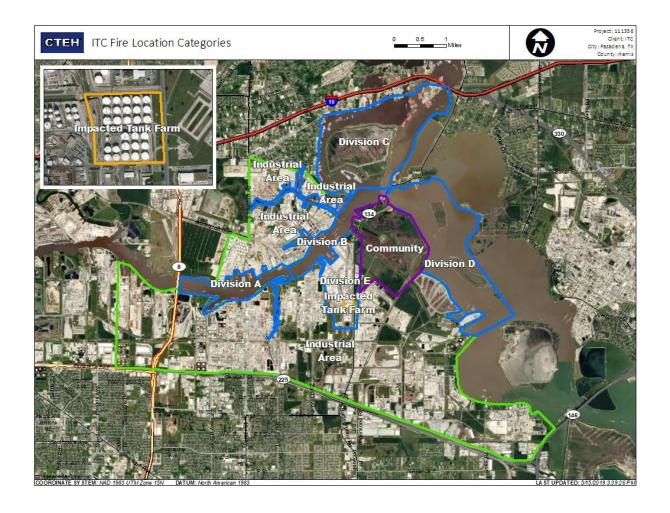

0 AM



### Recent Benzene Detections

| Location Category | Reading Date       | Range of Detections |
|-------------------|--------------------|---------------------|
| Division E        | 7/25/2019 10:13:41 | 0.1000 ppm          |
|                   | 7/25/2019 10:09:10 | 0.1800 ppm          |
|                   | 7/25/2019 10:11:19 | 0.0600 ppm          |
|                   | 7/25/2019 10:47:42 | 0.0700 ppm          |





### Reading Date

7/25/2019 11:00:00 AM to 7/25/2019 12:00:00 PM



### Recent Benzene Detections

| Location Category  | Reading Date       | Range of Detections |
|--------------------|--------------------|---------------------|
| Division E         | 7/25/2019 11:28:28 | 0.10000 ppm         |
| Impacted Tank Farm | 7/25/2019 11:35:27 | 0.06000 ppm         |





### Reading Date

7/25/2019 12:00:00 PM to 7/25/2019 1:00:00 PM



### Recent Benzene Detections

| Location Category | Reading Date       | Range of Detections |
|-------------------|--------------------|---------------------|
| Division E        | 7/25/2019 12:17:51 | 0.1900 ppm          |
|                   | 7/25/2019 12:59:44 | 0.0200 ppm          |





### Reading Date

7/25/2019 1:00:00 PM to 7/25/2019 2:00:00 PM



### Recent Benzene Detections

| Location Category | Reading Date       | Range of Detections |
|-------------------|--------------------|---------------------|
| Division E        | 7/25/2019 13:02:48 | 0.14000 ppm         |
|                   | 7/25/2019 13:05:27 | 0.07000 ppm         |





### Reading Date

7/25/2019 2:00:00 PM to 7/25/2019 3:00:00 PM



### Rec