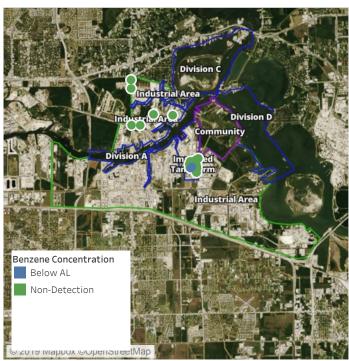

## Recent Benzene Detections

| Location Category | Reading Date       | Range of Detections |
|-------------------|--------------------|---------------------|
| Division E        | 7/25/2019 07:59:31 | 0.2000 ppm          |

## Recent Benzene Detections

| Location Category  | Reading Date       | Range of Detections |
|--------------------|--------------------|---------------------|
| Division E         | 7/25/2019 08:03:45 | 0.0700 ppm          |
|                    | 7/25/2019 08:42:55 | 0.1400 ppm          |
|                    | 7/25/2019 08:48:56 | 0.1800 ppm          |
|                    | 7/25/2019 08:54:30 | 0.0200 ppm          |
|                    | 7/25/2019 08:51:52 | 0.0300 ppm          |
| Impacted Tank Farm | 7/25/2019 08:25:26 | 0.0500 ppm          |

### Recent Benzene Detections

| Location Category | Reading Date       | Range of Detections |
|-------------------|--------------------|---------------------|
| Division E        | 7/25/2019 09:23:13 | 0.11000 ppm         |
|                   | 7/25/2019 09:26:09 | 0.12000 ppm         |
|                   | 7/25/2019 09:29:43 | 0.09000 ppm         |

### Recent Benzene Detections

| Location Category | Reading Date       | Range of Detections |
|-------------------|--------------------|---------------------|
| Division E        | 7/25/2019 10:13:41 | 0.1000 ppm          |
|                   | 7/25/2019 10:09:10 | 0.1800 ppm          |
|                   | 7/25/2019 10:11:19 | 0.0600 ppm          |
|                   | 7/25/2019 10:47:42 | 0.0700 ppm          |

### Recent Benzene Detections

| Location Category  | Reading Date       | Range of Detections |
|--------------------|--------------------|---------------------|
| Division E         | 7/25/2019 11:28:28 | 0.10000 ppm         |
| Impacted Tank Farm | 7/25/2019 11:35:27 | 0.06000 ppm         |

### Recent Benzene Detections

| Location Category | Reading Date       | Range of Detections |
|-------------------|--------------------|---------------------|
| Division E        | 7/25/2019 12:17:51 | 0.1900 ppm          |
|                   | 7/25/2019 12:59:44 | 0.0200 ppm          |

### Recent Benzene Detections

| Location Category | Reading Date       | Range of Detections |
|-------------------|--------------------|---------------------|
| Division E        | 7/25/2019 13:02:48 | 0.14000 ppm         |
|                   | 7/25/2019 13:05:27 | 0.07000 ppm         |

### Recent Benzene Detections

| Location Category | Reading Date       | Range of Detections |
|-------------------|--------------------|---------------------|
| Division E        | 7/25/2019 14:42:27 | 0.05000 ppm         |
|                   | 7/25/2019 14:36:16 | 0.11000 ppm         |

### Recent Benzene Detections

| Location Category  | Reading Date       | Range of Detections |
|--------------------|--------------------|---------------------|
| Division E         | 7/25/2019 15:22:42 | 0.02000 ppm         |
|                    | 7/25/2019 15:58:33 | 0.03000 ppm         |
| Impacted Tank Farm | 7/25/2019 15:03:00 | 0.06000 ppm         |

### Recent Benzene Detections

| Location Category | Reading Date       | Range of Detections |
|-------------------|--------------------|---------------------|
| Division E        | 7/25/2019 17:09:20 | 0.04000 ppm         |
|                   | 7/25/2019 17:14:46 | 0.03000 ppm         |
|                   | 7/25/2019 17:34:20 | 0.03000 ppm         |