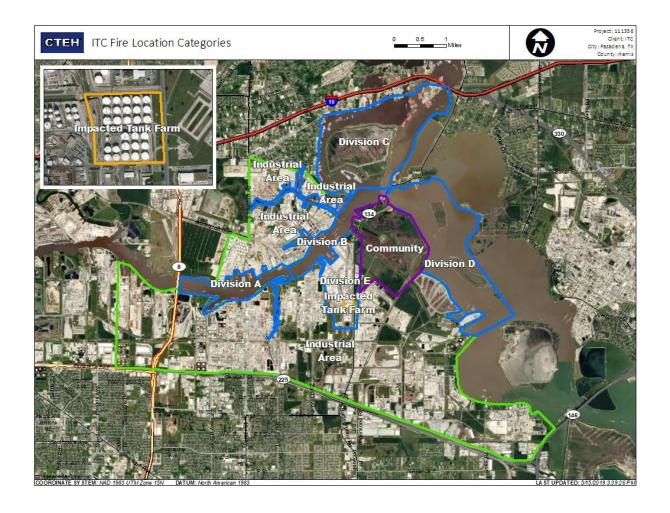

/2019 08:03:45 | 0.0700 ppm          |
|                    | 7/25/2019 08:42:55 | 0.1400 ppm          |
|                    | 7/25/2019 08:48:56 | 0.1800 ppm          |
|                    | 7/25/2019 08:54:30 | 0.0200 ppm          |
|                    | 7/25/2019 08:51:52 | 0.0300 ppm          |
| Impacted Tank Farm | 7/25/2019 08:25:26 | 0.0500 ppm          |





### Reading Date

7/25/2019 9:00:00 AM to 7/25/2019 10:00:00 AM



### Recent Benzene Detections

| Location Category | Reading Date       | Range of Detections |
|-------------------|--------------------|---------------------|
| Division E        | 7/25/2019 09:23:13 | 0.11000 ppm         |
|                   | 7/25/2019 09:26:09 | 0.12000 ppm         |
|                   | 7/25/2019 09:29:43 | 0.09000 ppm         |





### Reading Date

7/25/2019 10:00:00 AM to 7/25/2019 11:00:00 AM



### Recent Benzene Detections

| Location Category | Reading Date       | Range of Detections |
|-------------------|--------------------|---------------------|
| Division E        | 7/25/2019 10:13:41 | 0.1000 ppm          |
|                   | 7/25/2019 10:09:10 | 0.1800 ppm          |
|                   | 7/25/2019 10:11:19 | 0.0600 ppm          |
|                   | 7/25/2019 10:47:42 | 0.0700 ppm          |





### Reading Date

7/25/2019 11:00:00 AM to 7/25/2019 12:00:00 PM



### Recent Benzene Detections

| Location Category  | Reading Date       | Range of Detections |
|--------------------|--------------------|---------------------|
| Division E         | 7/25/2019 11:28:28 | 0.10000 ppm         |
| Impac