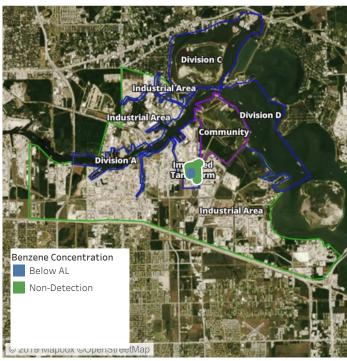

----------------|---------------------|
| Division E        | 7/25/2019 09:23:13 | 0.11000 ppm         |
|                   | 7/25/2019 09:26:09 | 0.12000 ppm         |
|                   | 7/25/2019 09:29:43 | 0.09000 ppm         |





### Reading Date

7/25/2019 10:00:00 AM to 7/25/2019 11:00:00 AM



### Recent Benzene Detections

| Location Category | Reading Date       | Range of Detections |
|-------------------|--------------------|---------------------|
| Division E        | 7/25/2019 10:13:41 | 0.1000 ppm          |
|                   | 7/25/2019 10:09:10 | 0.1800 ppm          |
|                   | 7/25/2019 10:11:19 | 0.0600 ppm          |
|                   | 7/25/2019 10:47:42 | 0.0700 ppm          |





### Reading Date

7/25/2019 11:00:00 AM to 7/25/2019 12:00:00 PM



### Recent Benzene Detections

| Location Category  | Reading Date       | Range of Detections |
|--------------------|--------------------|---------------------|
| Division E         | 7/25/2019 11:28:28 | 0.10000 ppm         |
| Impacted Tank Farm | 7/25/2019 11:35:27 | 0.06000 ppm         |





### Reading Date

7/25/2019 12:00:00 PM to 7/25/2019 1:00:00 PM



### Recent Benzene Detections

| Location Category | Reading Date       | Range of Detections |
|-------------------|--------------------|---------------------|
| Division E        | 7/25/2019 12:17:51 | 0.1900 ppm          |
|                   | 7/25/2019 12:59:44 | 0.0200 ppm          |





### Reading Date

7/25/2019 1:00:00 PM to 7/25/2019 2:00:00 PM



### Recent Benzene Detections

| Location Category | Reading Date