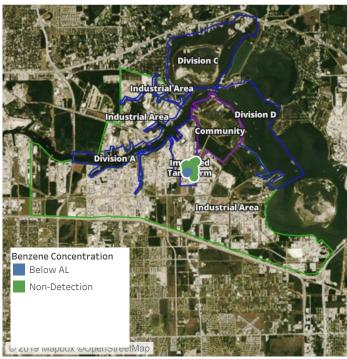

------------|---------------------|
| Division E        | 7/25/2019 07:59:31 | 0.2000 ppm          |





### Reading Date

7/25/2019 8:00:00 AM to 7/25/2019 9:00:00 AM



## Recent Benzene Detections

| Location Category  | Reading Date       | Range of Detections |
|--------------------|--------------------|---------------------|
| Division E         | 7/25/2019 08:03:45 | 0.0700 ppm          |
|                    | 7/25/2019 08:42:55 | 0.1400 ppm          |
|                    | 7/25/2019 08:48:56 | 0.1800 ppm          |
|                    | 7/25/2019 08:54:30 | 0.0200 ppm          |
|                    | 7/25/2019 08:51:52 | 0.0300 ppm          |
| Impacted Tank Farm | 7/25/2019 08:25:26 | 0.0500 ppm          |





### Reading Date

7/25/2019 9:00:00 AM to 7/25/2019 10:00:00 AM



### Recent Benzene Detections

| Location Category | Reading Date       | Range of Detections |
|-------------------|--------------------|---------------------|
| Division E        | 7/25/2019 09:23:13 | 0.11000 ppm         |
|                   | 7/25/2019 09:26:09 | 0.12000 ppm         |
|                   | 7/25/2019 09:29:43 | 0.09000 ppm         |





### Reading Date

7/25/2019 10:00:00 AM to 7/25/2019 11:00:00 AM



### Recent Benzene Detections

| Location Category | Reading Date       | Range of Detections |
|-------------------|--------------------|---------------------|
| Division E        | 7/25/2019 10:13:41 | 0.1000 ppm          |
|                   | 7/25/2019 10:09:10 | 0.1800 ppm          |
|                   | 7/25/2019 10:11:19 | 0.0600 ppm          |
|