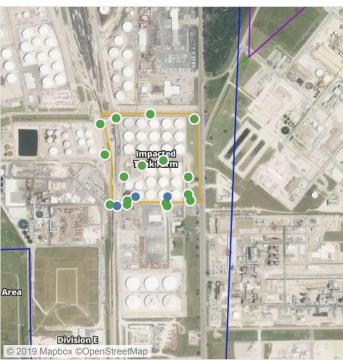

tections |
|--------------------|--------------------|---------------------|
| Division E         | 7/25/2019 15:22:42 | 0.02000 ppm         |
|                    | 7/25/2019 15:58:33 | 0.03000 ppm         |
| Impacted Tank Farm | 7/25/2019 15:03:00 | 0.06000 ppm         |





### Reading Date

7/25/2019 4:00:00 PM to 7/25/2019 5:00:00 PM



Recent Benzene Detections





### Reading Date

7/25/2019 5:00:00 PM to 7/25/2019 6:00:00 PM



### Recent Benzene Detections

| Location Category | Reading Date       | Range of Detections |
|-------------------|--------------------|---------------------|
| Division E        | 7/25/2019 17:09:20 | 0.04000 ppm         |
|                   | 7/25/2019 17:14:46 | 0.03000 ppm         |
|                   | 7/25/2019 17:34:20 | 0.03000 ppm         |