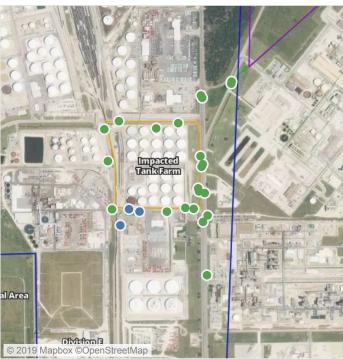

## Recent Benzene Detections

| Location Category | Reading Date       | Range of Detections |
|-------------------|--------------------|---------------------|
| Division E        | 7/25/2019 07:59:31 | 0.2000 ppm          |

## Recent Benzene Detections

| Location Category  | Reading Date       | Range of Detections |
|--------------------|--------------------|---------------------|
| Division E         | 7/25/2019 08:03:45 | 0.0700 ppm          |
|                    | 7/25/2019 08:42:55 | 0.1400 ppm          |
|                    | 7/25/2019 08:48:56 | 0.1800 ppm          |
|                    | 7/25/2019 08:54:30 | 0.0200 ppm          |
|                    | 7/25/2019 08:51:52 | 0.0300 ppm          |
| Impacted Tank Farm | 7/25/2019 08:25:26 | 0.0500 ppm          |

### Recent Benzene Detections

| Location Category | Reading Date       | Range of Detections |
|-------------------|--------------------|---------------------|
| Division E        | 7/25/2019 09:23:13 | 0.11000 ppm         |
|                   | 7/25/2019 09:26:09 | 0.12000 ppm         |
|                   | 7/25/2019 09:29:43 | 0.09000 ppm         |

### Recent Benzene Detections

| Location Category | Reading Date       | Range of Detections |
|-------------------|--------------------|---------------------|
| Division E        | 7/25/2019 10:13:41 | 0.1000 ppm          |
|                   | 7/25/2019 10:09:10 | 0.1800 ppm          |
|                   | 7/25/2019 10:11:19 | 0.0600 ppm          |
|                   | 7/25/2019 10:47:42 | 0.0700 ppm          |

### Recent Benzene Detections

| Location Category  | Reading Date       | Range of Detections |
|--------------------|--------------------|---------------------|
| Division E         | 7/25/2019 11:28:28 | 0.10000 ppm         |
| Impacted Tank Farm | 7/25/2019 11:35:27 | 0.06000 ppm         |

### Recent Benzene Detections

| Location Category | Reading Date       | Range of Detections |
|-------------------|--------------------|---------------------|
| Division E        | 7/25/2019 12:17:51 | 0.1900 ppm          |
|                   | 7/25/2019 12:59:44 | 0.0200 ppm          |

### Recent Benzene Detections

| Location Category | Reading Date       | Range of Detections |
|-------------------|--------------------|---------------------|
| Division E        | 7/25/2019 13:02:48 | 0.14000 ppm         |
|                   | 7/25/2019 13:05:27 | 0.07000 ppm         |

### Recent Benzene Detections

| Location Category | Reading Date       | Range of Detections |
|-------------------|--------------------|---------------------|
| Division E        | 7/25/2019 14:42:27 | 0.05000 ppm         |
|                   | 7/25/2019 14:36:16 | 0.11000 ppm         |

### Recent Benzene Detections

| Location Category  | Reading Date       | Range of Detections |
|--------------------|--------------------|---------------------|
| Division E         | 7/25/2019 15:22:42 | 0.02000 ppm         |
|                    | 7/25/2019 15:58:33 | 0.03000 ppm         |
| Impacted Tank Farm | 7/25/2019 15:03:00 | 0.06000 ppm         |

### Recent Benzene Detections

| Location Category | Reading Date       | Range of Detections |
|-------------------|--------------------|---------------------|
| Division E        | 7/25/2019 17:09:20 | 0.04000 ppm         |
|                   | 7/25/2019 17:14:46 | 0.03000 ppm         |
|                   | 7/25/2019 17:34:20 | 0.03000 ppm         |