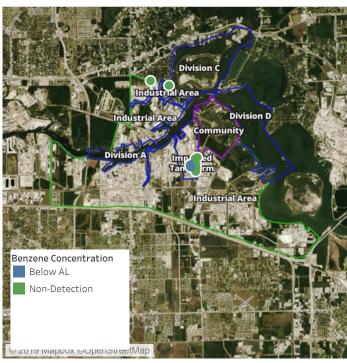

## Recent Benzene Detections

| Location Category | Reading Date       | Range of Detections |
|-------------------|--------------------|---------------------|
| Division E        | 7/25/2019 07:59:31 | 0.2000 ppm          |

## Recent Benzene Detections

| Location Category  | Reading Date       | Range of Detections |
|--------------------|--------------------|---------------------|
| Division E         | 7/25/2019 08:03:45 | 0.0700 ppm          |
|                    | 7/25/2019 08:42:55 | 0.1400 ppm          |
|                    | 7/25/2019 08:48:56 | 0.1800 ppm          |
|                    | 7/25/2019 08:54:30 | 0.0200 ppm          |
|                    | 7/25/2019 08:51:52 | 0.0300 ppm          |
| Impacted Tank Farm | 7/25/2019 08:25:26 | 0.0500 ppm          |

### Recent Benzene Detections

| Location Category | Reading Date       | Range of Detections |
|-------------------|--------------------|---------------------|
| Division E        | 7/25/2019 09:23:13 | 0.11000 ppm         |
|                   | 7/25/2019 09:26:09 | 0.12000 ppm         |
|                   | 7/25/2019 09:29:43 | 0.09000 ppm         |

### Recent Benzene Detections

| Location Category | Reading Date       | Range of Detections |
|-------------------|--------------------|---------------------|
| Division E        | 7/25/2019 10:13:41 | 0.1000 ppm          |
|                   | 7/25/2019 10:09:10 | 0.1800 ppm          |
|                   | 7/25/2019 10:11:19 | 0.0600 ppm          |
|                   | 7/25/2019 10:47:42 | 0.0700 ppm          |

### Recent Benzene Detections

| Location Category  | Reading Date       | Range of Detections |
|--------------------|--------------------|---------------------|
| Division E         | 7/25/2019 11:28:28 | 0.10000 ppm         |
| Impacted Tank Farm | 7/25/2019 11:35:27 | 0.06000 ppm         |

### Recent Benzene Detections

| Location Category | Reading Date       | Range of Detections |
|-------------------|--------------------|---------------------|
| Division E        | 7/25/2019 12:17:51 | 0.1900 ppm          |
|                   | 7/25/2019 12:59:44 | 0.0200 ppm          |

### Recent Benzene Detections

| Location Category | Reading Date       | Range of Detections |
|-------------------|--------------------|---------------------|
| Division E        | 7/25/2019 13:02:48 | 0.14000 ppm         |
|                   | 7/25/2019 13:05:27 | 0.07000 ppm         |

### Recent Benzene Detections

| Location Category | Reading Date       | Range of Detections |
|-------------------|--------------------|---------------------|
| Division E        | 7/25/2019 14:42:27 | 0.05000 ppm         |
|                   | 7/25/2019 14:36:16 | 0.11000 ppm         |

### Recent Benzene Detections

| Location Category  | Reading Date       | Range of Detections |
|--------------------|--------------------|---------------------|
| Division E         | 7/25/2019 15:22:42 | 0.02000 ppm         |
|                    | 7/25/2019 15:58:33 | 0.03000 ppm         |
| Impacted Tank Farm | 7/25/2019 15:03:00 | 0.06000 ppm         |

### Recent Benzene Detections

| Location Category | Reading Date       | Range of Detections |
|-------------------|--------------------|---------------------|
| Division E        | 7/25/2019 17:09:20 | 0.04000 ppm         |
|                   | 7/25/2019 17:14:46 | 0.03000 ppm         |
|                   | 7/25/2019 17:34:20 | 0.03000 ppm         |