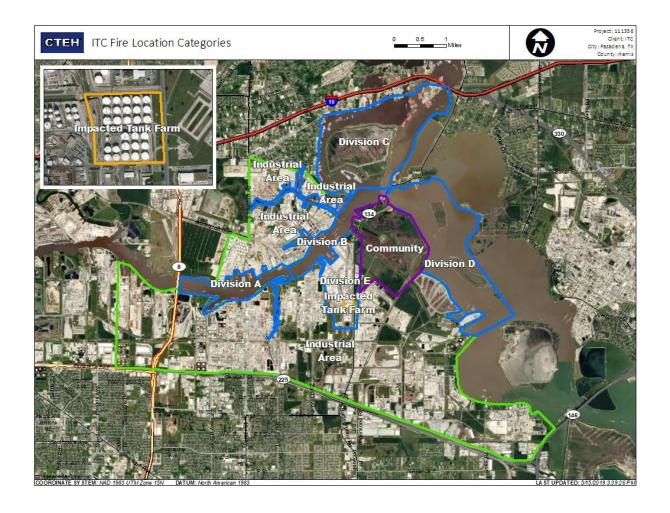

ctions

| Location Category | Reading Date       | Range of Detections |
|-------------------|--------------------|---------------------|
| Division E        | 7/25/2019 14:42:27 | 0.05000 ppm         |
|                   | 7/25/2019 14:36:16 | 0.11000 ppm         |





### Reading Date

7/25/2019 3:00:00 PM to 7/25/2019 4:00:00 PM



### Recent Benzene Detections

| Location Category  | Reading Date       | Range of Detections |
|--------------------|--------------------|---------------------|
| Division E         | 7/25/2019 15:22:42 | 0.02000 ppm         |
|                    | 7/25/2019 15:58:33 | 0.03000 ppm         |
| Impacted Tank Farm | 7/25/2019 15:03:00 | 0.06000 ppm         |





### Reading Date

7/25/2019 4:00:00 PM to 7/25/2019 5:00:00 PM



Recent Benzene Detections





### Reading Date

7/25/2019 5:00:00 PM to 7/25/2019 6:00:00 PM



### Recent Benzene Detections

| Location Category | Reading Date       | Range of Detections |
|-------------------|--------------------|---------------------|
| Division E        | 7/25/2019 17:09:20 | 0.04000 ppm         |
|                   | 7/25/2019 17:14:46 | 0.03000 ppm         |
|                   | 7/25/2019 17:34:20 | 0.03000 ppm         |