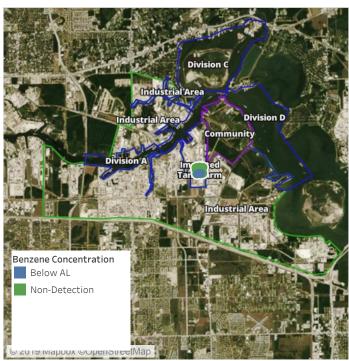

ions |
|-------------------|--------------------|---------------------|
| Division E        | 7/25/2019 14:42:27 | 0.05000 ppm         |
|                   | 7/25/2019 14:36:16 | 0.11000 ppm         |





### Reading Date

7/25/2019 3:00:00 PM to 7/25/2019 4:00:00 PM



### Recent Benzene Detections

| Location Category  | Reading Date       | Range of Detections |
|--------------------|--------------------|---------------------|
| Division E         | 7/25/2019 15:22:42 | 0.02000 ppm         |
|                    | 7/25/2019 15:58:33 | 0.03000 ppm         |
| Impacted Tank Farm | 7/25/2019 15:03:00 | 0.06000 ppm         |





### Reading Date

7/25/2019 4:00:00 PM to 7/25/2019 5:00:00 PM



Recent Benzene Detections





### Reading Date

7/25/2019 5:00:00 PM to 7/25/2019 6:00:00 PM



### Recent Benzene Detections

| Location Category | Reading Date       | Range of Detections |
|-------------------|--------------------|---------------------|
| Division E        | 7/25/2019 17:09:20 | 0.04000 ppm         |
|                   | 7/25/2019 17:14:46 | 0.03000 ppm         |
|                   | 7/25/2019 17:34:20 | 0.03000 ppm         |