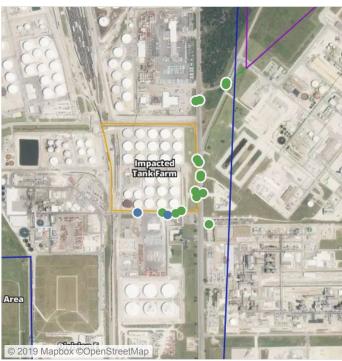

|
|                   | 7/25/2019 10:47:42 | 0.0700 ppm          |





### Reading Date

7/25/2019 11:00:00 AM to 7/25/2019 12:00:00 PM



### Recent Benzene Detections

| Location Category  | Reading Date       | Range of Detections |
|--------------------|--------------------|---------------------|
| Division E         | 7/25/2019 11:28:28 | 0.10000 ppm         |
| Impacted Tank Farm | 7/25/2019 11:35:27 | 0.06000 ppm         |





### Reading Date

7/25/2019 12:00:00 PM to 7/25/2019 1:00:00 PM



### Recent Benzene Detections

| Location Category | Reading Date       | Range of Detections |
|-------------------|--------------------|---------------------|
| Division E        | 7/25/2019 12:17:51 | 0.1900 ppm          |
|                   | 7/25/2019 12:59:44 | 0.0200 ppm          |





### Reading Date

7/25/2019 1:00:00 PM to 7/25/2019 2:00:00 PM



### Recent Benzene Detections

| Location Category | Reading Date       | Range of Detections |
|-------------------|--------------------|---------------------|
| Division E        | 7/25/2019 13:02:48 | 0.14000 ppm         |
|                   | 7/25/2019 13:05:27 | 0.07000 ppm         |





### Reading Date

7/25/2019 2:00:00 PM to 7/25/2019 3:00:00 PM



### Recent Benzene Detections

| Location Category | Reading Date       | Range of Detections |
|-------------------|--------------------|---------------------|
| Division E        | 7/25/2019 14:42:27 | 0.05000 ppm         |
|                   | 7/25/2019 14:36:16 | 0.11000 ppm         |





### Reading Date

7/25/2019 3:00:00 PM to 7/25/2019 4:00:00 PM



### Re