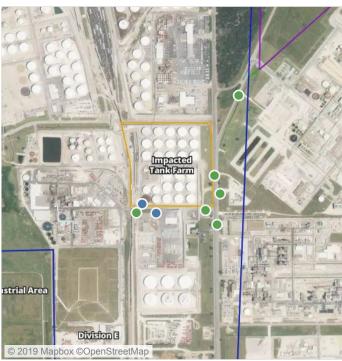

## Recent Benzene Detections

| Location Category | Reading Date       | Range of Detections |
|-------------------|--------------------|---------------------|
| Division E        | 7/25/2019 07:59:31 | 0.2000 ppm          |

## Recent Benzene Detections

| Location Category  | Reading Date       | Range of Detections |
|--------------------|--------------------|---------------------|
| Division E         | 7/25/2019 08:03:45 | 0.0700 ppm          |
|                    | 7/25/2019 08:42:55 | 0.1400 ppm          |
|                    | 7/25/2019 08:48:56 | 0.1800 ppm          |
|                    | 7/25/2019 08:54:30 | 0.0200 ppm          |
|                    | 7/25/2019 08:51:52 | 0.0300 ppm          |
| Impacted Tank Farm | 7/25/2019 08:25:26 | 0.0500 ppm          |

### Recent Benzene Detections

| Location Category | Reading Date       | Range of Detections |
|-------------------|--------------------|---------------------|
| Division E        | 7/25/2019 09:23:13 | 0.11000 ppm         |
|                   | 7/25/2019 09:26:09 | 0.12000 ppm         |
|                   | 7/25/2019 09:29:43 | 0.09000 ppm         |

### Recent Benzene Detections

| Location Category | Reading Date       | Range of Detections |
|-------------------|--------------------|---------------------|
| Division E        | 7/25/2019 10:13:41 | 0.1000 ppm          |
|                   | 7/25/2019 10:09:10 | 0.1800 ppm          |
|                   | 7/25/2019 10:11:19 | 0.0600 ppm          |
|                   | 7/25/2019 10:47:42 | 0.0700 ppm          |

### Recent Benzene Detections

| Location Category  | Reading Date       | Range of Detections |
|--------------------|--------------------|---------------------|
| Division E         | 7/25/2019 11:28:28 | 0.10000 ppm         |
| Impacted Tank Farm | 7/25/2019 11:35:27 | 0.06000 ppm         |

### Recent Benzene Detections

| Location Category | Reading Date       | Range of Detections |
|-------------------|--------------------|---------------------|
| Division E        | 7/25/2019 12:17:51 | 0.1900 ppm          |
|                   | 7/25/2019 12:59:44 | 0.0200 ppm          |

### Recent Benzene Detections

| Location Category | Reading Date       | Range of Detections |
|-------------------|--------------------|---------------------|
| Division E        | 7/25/2019 13:02:48 | 0.14000 ppm         |
|                   | 7/25/2019 13:05:27 | 0.07000 ppm         |

### Recent Benzene Detections

| Location Category | Reading Date       | Range of Detections |
|-------------------|--------------------|---------------------|
| Division E        | 7/25/2019 14:42:27 | 0.05000 ppm         |
|                   | 7/25/2019 14:36:16 | 0.11000 ppm         |

### Recent Benzene Detections

| Location Category  | Reading Date       | Range of Detections |
|--------------------|--------------------|---------------------|
| Division E         | 7/25/2019 15:22:42 | 0.02000 ppm         |
|                    | 7/25/2019 15:58:33 | 0.03000 ppm         |
| Impacted Tank Farm | 7/25/2019 15:03:00 | 0.06000 ppm         |

### Recent Benzene Detections

| Location Category | Reading Date       | Range of Detections |
|-------------------|--------------------|---------------------|
| Division E        | 7/25/2019 17:09:20 | 0.04000 ppm         |
|                   | 7/25/2019 17:14:46 | 0.03000 ppm         |
|                   | 7/25/2019 17:34:20 | 0.03000 ppm         |