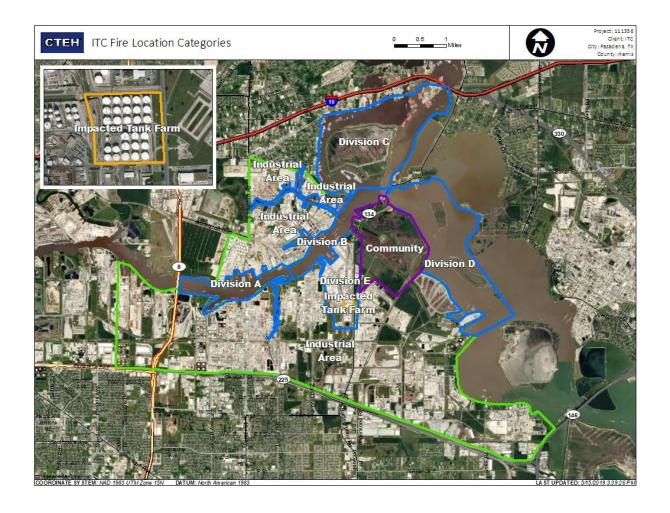

### Reading Date

7/25/2019 7:00:00 AM to 7/25/2019 8:00:00 AM



## Recent Benzene Detections

| Location Category | Reading Date       | Range of Detections |
|-------------------|--------------------|---------------------|
| Division E        | 7/25/2019 07:59:31 | 0.2000 ppm          |





### Reading Date

7/25/2019 8:00:00 AM to 7/25/2019 9:00:00 AM



## Recent Benzene Detections

| Location Category  | Reading Date       | Range of Detections |
|--------------------|--------------------|---------------------|
| Division E         | 7/25/2019 08:03:45 | 0.0700 ppm          |
|                    | 7/25/2019 08:42:55 | 0.1400 ppm          |
|                    | 7/25/2019 08:48:56 | 0.1800 ppm          |
|                    | 7/25/2019 08:54:30 | 0.0200 ppm          |
|                    | 7/25/2019 08:51:52 | 0.0300 ppm          |
| Impacted Tank Farm | 7/25/2019 08:25:26 | 0.0500 ppm          |





### Reading Date

7/25/2019 9:00:00 AM to 7/25/2019 10:00:00 AM



### Recent Benzene Detections

| Location Category | Reading Date       | Range of Detections |
|-----