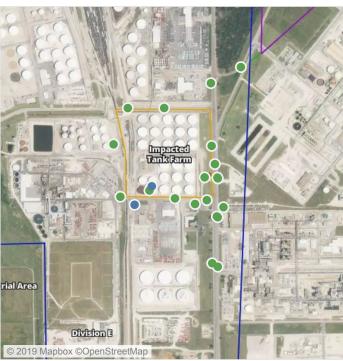

## Recent Benzene Detections

| Location Category | Reading Date       | Range of Detections |
|-------------------|--------------------|---------------------|
| Division E        | 7/25/2019 07:59:31 | 0.2000 ppm          |

## Recent Benzene Detections

| Location Category  | Reading Date       | Range of Detections |
|--------------------|--------------------|---------------------|
| Division E         | 7/25/2019 08:03:45 | 0.0700 ppm          |
|                    | 7/25/2019 08:42:55 | 0.1400 ppm          |
|                    | 7/25/2019 08:48:56 | 0.1800 ppm          |
|                    | 7/25/2019 08:54:30 | 0.0200 ppm          |
|                    | 7/25/2019 08:51:52 | 0.0300 ppm          |
| Impacted Tank Farm | 7/25/2019 08:25:26 | 0.0500 ppm          |

### Recent Benzene Detections

| Location Category | Reading Date       | Range of Detections |
|-------------------|--------------------|---------------------|
| Division E        | 7/25/2019 09:23:13 | 0.11000 ppm         |
|                   | 7/25/2019 09:26:09 | 0.12000 ppm         |
|                   | 7/25/2019 09:29:43 | 0.09000 ppm         |

### Recent Benzene Detections

| Location Category | Reading Date       | Range of Detections |
|-------------------|--------------------|---------------------|
| Division E        | 7/25/2019 10:13:41 | 0.1000 ppm          |
|                   | 7/25/2019 10:09:10 | 0.1800 ppm          |
|                   | 7/25/2019 10:11:19 | 0.0600 ppm          |
|                   | 7/25/2019 10:47:42 | 0.0700 ppm          |

### Recent Benzene Detections

| Location Category  | Reading Date       | Range of Detections |
|--------------------|--------------------|---------------------|
| Division E         | 7/25/2019 11:28:28 | 0.10000 ppm         |
| Impacted Tank Farm | 7/25/2019 11:35:27 | 0.06000 ppm         |

### Recent Benzene Detections

| Location Category | Reading Date       | Range of Detections |
|-------------------|--------------------|---------------------|
| Division E        | 7/25/2019 12:17:51 | 0.1900 ppm          |
|                   | 7/25/2019 12:59:44 | 0.0200 ppm          |

### Recent Benzene Detections

| Location Category | Reading Date       | Range of Detections |
|-------------------|--------------------|---------------------|
| Division E        | 7/25/2019 13:02:48 | 0.14000 ppm         |
|                   | 7/25/2019 13:05:27 | 0.07000 ppm         |

### Recent Benzene Detections

| Location Category | Reading Date       | Range of Detections |
|-------------------|--------------------|---------------------|
| Division E        | 7/25/2019 14:42:27 | 0.05000 ppm         |
|                   | 7/25/2019 14:36:16 | 0.11000 ppm         |

### Recent Benzene Detections

| Location Category  | Reading Date       | Range of Detections |
|--------------------|--------------------|---------------------|
| Division E         | 7/25/2019 15:22:42 | 0.02000 ppm         |
|                    | 7/25/2019 15:58:33 | 0.03000 ppm         |
| Impacted Tank Farm | 7/25/2019 15:03:00 | 0.06000 ppm         |

### Recent Benzene Detections

| Location Category | Reading Date       | Range of Detections |
|-------------------|--------------------|---------------------|
| Division E        | 7/25/2019 17:09:20 | 0.04000 ppm         |
|                   | 7/25/2019 17:14:46 | 0.03000 ppm         |
|                   | 7/25/2019 17:34:20 | 0.03000 ppm         |