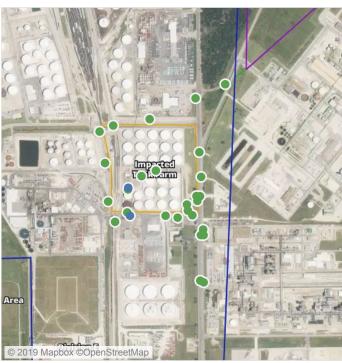

:00 AM



### Recent Benzene Detections

| Location Category | Reading Date       | Range of Detections |
|-------------------|--------------------|---------------------|
| Division E        | 7/25/2019 10:13:41 | 0.1000 ppm          |
|                   | 7/25/2019 10:09:10 | 0.1800 ppm          |
|                   | 7/25/2019 10:11:19 | 0.0600 ppm          |
|                   | 7/25/2019 10:47:42 | 0.0700 ppm          |





### Reading Date

7/25/2019 11:00:00 AM to 7/25/2019 12:00:00 PM



### Recent Benzene Detections

| Location Category  | Reading Date       | Range of Detections |
|--------------------|--------------------|---------------------|
| Division E         | 7/25/2019 11:28:28 | 0.10000 ppm         |
| Impacted Tank Farm | 7/25/2019 11:35:27 | 0.06000 ppm         |





### Reading Date

7/25/2019 12:00:00 PM to 7/25/2019 1:00:00 PM



### Recent Benzene Detections

| Location Category | Reading Date       | Range of Detections |
|-------------------|--------------------|---------------------|
| Division E        | 7/25/2019 12:17:51 | 0.1900 ppm          |
|                   | 7/25/2019 12:59:44 | 0.0200 ppm          |





### Reading Date

7/25/2019 1:00:00 PM to 7/25/2019 2:00:00 PM



### Recent Benzene Detections

| Location Category | Reading Date       | Range of Detections |
|-------------------|--------------------|---------------------|
| Division E        | 7/25/2019 13:02:48 | 0.14000 ppm         |
|                   | 7/25/2019 13:05:27 | 0.07000 ppm         |





### Reading Date

7/25/2019 2:00:00 PM to 7/25/2019 3:00:00 PM



### R