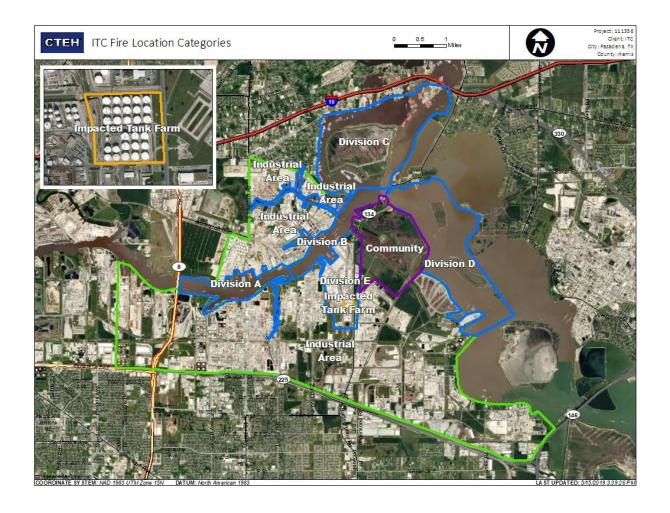

## Recent Benzene Detections

| Location Category | Reading Date       | Range of Detections |
|-------------------|--------------------|---------------------|
| Division E        | 7/25/2019 07:59:31 | 0.2000 ppm          |

## Recent Benzene Detections

| Location Category  | Reading Date       | Range of Detections |
|--------------------|--------------------|---------------------|
| Division E         | 7/25/2019 08:03:45 | 0.0700 ppm          |
|                    | 7/25/2019 08:42:55 | 0.1400 ppm          |
|                    | 7/25/2019 08:48:56 | 0.1800 ppm          |
|                    | 7/25/2019 08:54:30 | 0.0200 ppm          |
|                    | 7/25/2019 08:51:52 | 0.0300 ppm          |
| Impacted Tank Farm | 7/25/2019 08:25:26 | 0.0500 ppm          |

### Recent Benzene Detections

| Location Category | Reading Date       | Range of Detections |
|-------------------|--------------------|---------------------|
| Division E        | 7/25/2019 09:23:13 | 0.11000 ppm         |
|                   | 7/25/2019 09:26:09 | 0.12000 ppm         |
|                   | 7/25/2019 09:29:43 | 0.09000 ppm         |

### Recent Benzene Detections

| Location Category | Reading Date       | Range of Detections |
|-------------------|--------------------|---------------------|
| Division E        | 7/25/2019 10:13:41 | 0.1000 ppm          |
|                   | 7/25/2019 10:09:10 | 0.1800 ppm          |
|                   | 7/25/2019 10:11:19 | 0.0600 ppm          |
|                   | 7/25/2019 10:47:42 | 0.0700 ppm          |

### Recent Benzene Detections

| Location Category  | Reading Date       | Range of Detections |
|--------------------|--------------------|---------------------|
| Division E         | 7/25/2019 11:28:28 | 0.10000 ppm         |
| Impacted Tank Farm | 7/25/2019 11:35:27 | 0.06000 ppm         |

### Recent Benzene Detections

| Location Category | Reading Date       | Range of Detections |
|-------------------|--------------------|---------------------|
| Division E        | 7/25/2019 12:17:51 | 0.1900 ppm          |
|                   | 7/25/2019 12:59:44 | 0.0200 ppm          |

### Recent Benzene Detections

| Location Category | Reading Date       | Range of Detections |
|-------------------|--------------------|---------------------|
| Division E        | 7/25/2019 13:02:48 | 0.14000 ppm         |
|                   | 7/25/2019 13:05:27 | 0.07000 ppm         |

### Recent Benzene Detections

| Location Category | Reading Date       | Range of Detections |
|-------------------|--------------------|---------------------|
| Division E        | 7/25/2019 14:42:27 | 0.05000 ppm         |
|                   | 7/25/2019 14:36:16 | 0.11000 ppm         |

### Recent Benzene Detections

| Location Category  | Reading Date       | Range of Detections |
|--------------------|--------------------|---------------------|
| Division E         | 7/25/2019 15:22:42 | 0.02000 ppm         |
|                    | 7/25/2019 15:58:33 | 0.03000 ppm         |
| Impacted Tank Farm | 7/25/2019 15:03:00 | 0.06000 ppm         |

### Recent Benzene Detections

| Location Category | Reading Date       | Range of Detections |
|-------------------|--------------------|---------------------|
| Division E        | 7/25/2019 17:09:20 | 0.04000 ppm         |
|                   | 7/25/2019 17:14:46 | 0.03000 ppm         |
|                   | 7/25/2019 17:34:20 | 0.03000 ppm         |