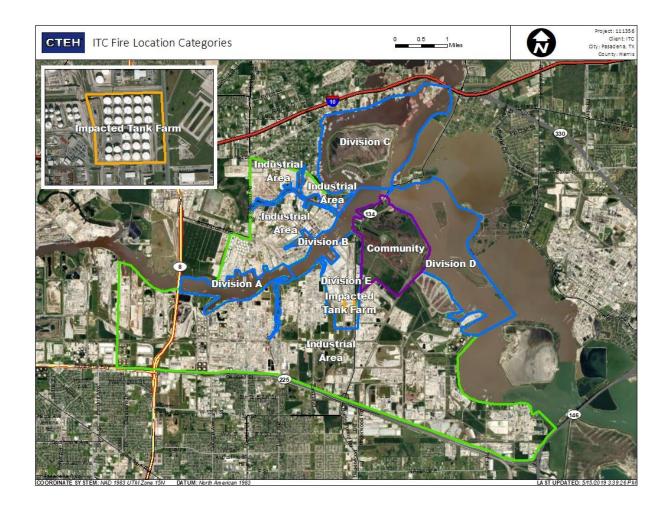

ctions |
|--------------------|--------------------|---------------------|
| Division E         | 7/25/2019 15:22:42 | 0.02000 ppm         |
|                    | 7/25/2019 15:58:33 | 0.03000 ppm         |
| Impacted Tank Farm | 7/25/2019 15:03:00 | 0.06000 ppm         |





### Reading Date

7/25/2019 4:00:00 PM to 7/25/2019 5:00:00 PM



Recent Benzene Detections





### Reading Date

7/25/2019 5:00:00 PM to 7/25/2019 6:00:00 PM



### Recent Benzene Detections

| Location Category | Reading Date       | Range of Detections |
|-------------------|--------------------|---------------------|
| Division E        | 7/25/2019 17:09:20 | 0.04000 ppm         |
|                   | 7/25/2019 17:14:46 | 0.03000 ppm         |
|                   | 7/25/2019 17:34:20 | 0.03000 ppm         |