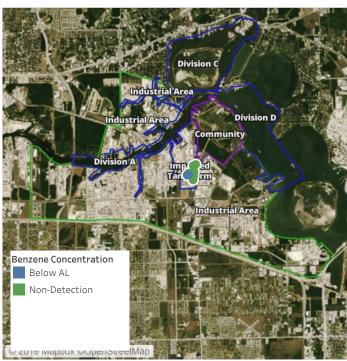

019 08:42:55 | 0.1400 ppm          |
|                    | 7/25/2019 08:48:56 | 0.1800 ppm          |
|                    | 7/25/2019 08:54:30 | 0.0200 ppm          |
|                    | 7/25/2019 08:51:52 | 0.0300 ppm          |
| Impacted Tank Farm | 7/25/2019 08:25:26 | 0.0500 ppm          |





### Reading Date

7/25/2019 9:00:00 AM to 7/25/2019 10:00:00 AM



### Recent Benzene Detections

| Location Category | Reading Date       | Range of Detections |
|-------------------|--------------------|---------------------|
| Division E        | 7/25/2019 09:23:13 | 0.11000 ppm         |
|                   | 7/25/2019 09:26:09 | 0.12000 ppm         |
|                   | 7/25/2019 09:29:43 | 0.09000 ppm         |





### Reading Date

7/25/2019 10:00:00 AM to 7/25/2019 11:00:00 AM



### Recent Benzene Detections

| Location Category | Reading Date       | Range of Detections |
|-------------------|--------------------|---------------------|
| Division E        | 7/25/2019 10:13:41 | 0.1000 ppm          |
|                   | 7/25/2019 10:09:10 | 0.1800 ppm          |
|                   | 7/25/2019 10:11:19 | 0.0600 ppm          |
|                   | 7/25/2019 10:47:42 | 0.0700 ppm          |





### Reading Date

7/25/2019 11:00:00 AM to 7/25/2019 12:00:00 PM



### Recent Benzene Detections

| Location Category  | Reading Date       | Range of Detections |
|--------------------|--------------------|---------------------|
| Division E         | 7/25/2019 11:28:28 | 0.10000 ppm         |
| Impacted Tank Farm | 7/25/2019 11:35:27 | 0.06000 ppm         |





###