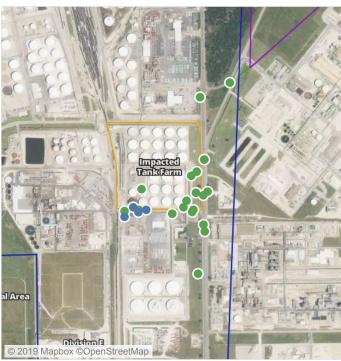

| Reading Date       | Range of Detections |
|-------------------|--------------------|---------------------|
| Division E        | 7/25/2019 09:23:13 | 0.11000 ppm         |
|                   | 7/25/2019 09:26:09 | 0.12000 ppm         |
|                   | 7/25/2019 09:29:43 | 0.09000 ppm         |





### Reading Date

7/25/2019 10:00:00 AM to 7/25/2019 11:00:00 AM



### Recent Benzene Detections

| Location Category | Reading Date       | Range of Detections |
|-------------------|--------------------|---------------------|
| Division E        | 7/25/2019 10:13:41 | 0.1000 ppm          |
|                   | 7/25/2019 10:09:10 | 0.1800 ppm          |
|                   | 7/25/2019 10:11:19 | 0.0600 ppm          |
|                   | 7/25/2019 10:47:42 | 0.0700 ppm          |





### Reading Date

7/25/2019 11:00:00 AM to 7/25/2019 12:00:00 PM



### Recent Benzene Detections

| Location Category  | Reading Date       | Range of Detections |
|--------------------|--------------------|---------------------|
| Division E         | 7/25/2019 11:28:28 | 0.10000 ppm         |
| Impacted Tank Farm | 7/25/2019 11:35:27 | 0.06000 ppm         |





### Reading Date

7/25/2019 12:00:00 PM to 7/25/2019 1:00:00 PM



### Recent Benzene Detections

| Location Category | Reading Date       | Range of Detections |
|-------------------|--------------------|---------------------|
| Division E        | 7/25/2019 12:17:51 | 0.1900 ppm          |
|                   | 7/25/2019 12:59:44 | 0.0200 ppm          |





### Reading Date

7/25/2019 1:00:00 PM to 7/25/2019 2:00:00 PM