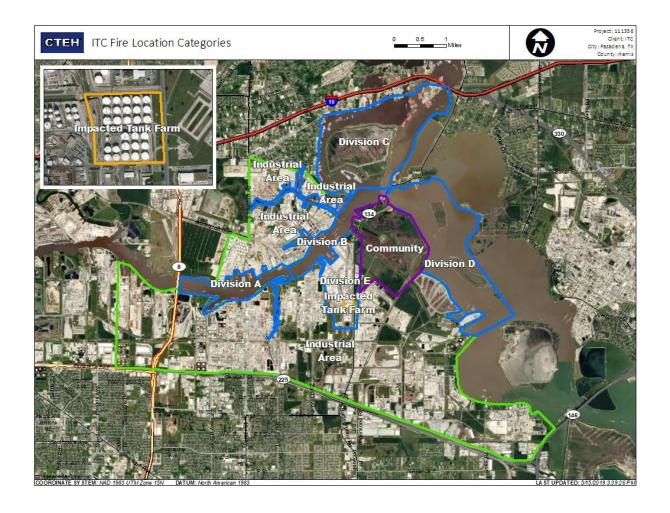

Reading Date       | Range of Detections |
|-------------------|--------------------|---------------------|
| Division E        | 7/25/2019 09:23:13 | 0.11000 ppm         |
|                   | 7/25/2019 09:26:09 | 0.12000 ppm         |
|                   | 7/25/2019 09:29:43 | 0.09000 ppm         |





### Reading Date

7/25/2019 10:00:00 AM to 7/25/2019 11:00:00 AM



### Recent Benzene Detections

| Location Category | Reading Date       | Range of Detections |
|-------------------|--------------------|---------------------|
| Division E        | 7/25/2019 10:13:41 | 0.1000 ppm          |
|                   | 7/25/2019 10:09:10 | 0.1800 ppm          |
|                   | 7/25/2019 10:11:19 | 0.0600 ppm          |
|                   | 7/25/2019 10:47:42 | 0.0700 ppm          |





### Reading Date

7/25/2019 11:00:00 AM to 7/25/2019 12:00:00 PM



### Recent Benzene Detections

| Location Category  | Reading Date       | Range of Detections |
|--------------------|--------------------|---------------------|
| Division E         | 7/25/2019 11:28:28 | 0.10000 ppm         |
| Impacted Tank Farm | 7/25/2019 11:35:27 | 0.06000 ppm         |





### Reading Date

7/25/2019 12:00:00 PM to 7/25/2019 1:00:00 PM



### Recent Benzene Detections

| Location Category | Reading Date       | Range of Detections |
|-------------------|--------------------|---------------------|
| Division E        | 7/25/2019 12:17:51 | 0.1900 ppm          |
|                   | 7/25/2019 12:59:44 | 0.0200 ppm          |





### Reading Date

7/25/2019 1:00:00 PM to 7/25/2019 2:00:00 PM



#