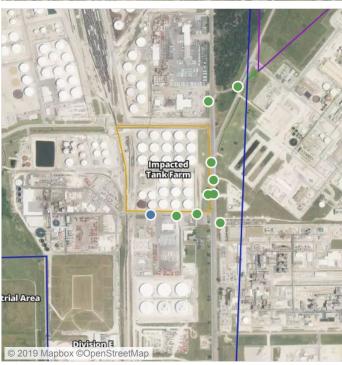

## Recent Benzene Detections

| Location Category | Reading Date       | Range of Detections |
|-------------------|--------------------|---------------------|
| Division E        | 7/25/2019 07:59:31 | 0.2000 ppm          |

## Recent Benzene Detections

| Location Category  | Reading Date       | Range of Detections |
|--------------------|--------------------|---------------------|
| Division E         | 7/25/2019 08:03:45 | 0.0700 ppm          |
|                    | 7/25/2019 08:42:55 | 0.1400 ppm          |
|                    | 7/25/2019 08:48:56 | 0.1800 ppm          |
|                    | 7/25/2019 08:54:30 | 0.0200 ppm          |
|                    | 7/25/2019 08:51:52 | 0.0300 ppm          |
| Impacted Tank Farm | 7/25/2019 08:25:26 | 0.0500 ppm          |

### Recent Benzene Detections

| Location Category | Reading Date       | Range of Detections |
|-------------------|--------------------|---------------------|
| Division E        | 7/25/2019 09:23:13 | 0.11000 ppm         |
|                   | 7/25/2019 09:26:09 | 0.12000 ppm         |
|                   | 7/25/2019 09:29:43 | 0.09000 ppm         |

### Recent Benzene Detections

| Location Category | Reading Date       | Range of Detections |
|-------------------|--------------------|---------------------|
| Division E        | 7/25/2019 10:13:41 | 0.1000 ppm          |
|                   | 7/25/2019 10:09:10 | 0.1800 ppm          |
|                   | 7/25/2019 10:11:19 | 0.0600 ppm          |
|                   | 7/25/2019 10:47:42 | 0.0700 ppm          |

### Recent Benzene Detections

| Location Category  | Reading Date       | Range of Detections |
|--------------------|--------------------|---------------------|
| Division E         | 7/25/2019 11:28:28 | 0.10000 ppm         |
| Impacted Tank Farm | 7/25/2019 11:35:27 | 0.06000 ppm         |

### Recent Benzene Detections

| Location Category | Reading Date       | Range of Detections |
|-------------------|--------------------|---------------------|
| Division E        | 7/25/2019 12:17:51 | 0.1900 ppm          |
|                   | 7/25/2019 12:59:44 | 0.0200 ppm          |

### Recent Benzene Detections

| Location Category | Reading Date       | Range of Detections |
|-------------------|--------------------|---------------------|
| Division E        | 7/25/2019 13:02:48 | 0.14000 ppm         |
|                   | 7/25/2019 13:05:27 | 0.07000 ppm         |

### Recent Benzene Detections

| Location Category | Reading Date       | Range of Detections |
|-------------------|--------------------|---------------------|
| Division E        | 7/25/2019 14:42:27 | 0.05000 ppm         |
|                   | 7/25/2019 14:36:16 | 0.11000 ppm         |

### Recent Benzene Detections

| Location Category  | Reading Date       | Range of Detections |
|--------------------|--------------------|---------------------|
| Division E         | 7/25/2019 15:22:42 | 0.02000 ppm         |
|                    | 7/25/2019 15:58:33 | 0.03000 ppm         |
| Impacted Tank Farm | 7/25/2019 15:03:00 | 0.06000 ppm         |

### Recent Benzene Detections

| Location Category | Reading Date       | Range of Detections |
|-------------------|--------------------|---------------------|
| Division E        | 7/25/2019 17:09:20 | 0.04000 ppm         |
|                   | 7/25/2019 17:14:46 | 0.03000 ppm         |
|                   | 7/25/2019 17:34:20 | 0.03000 ppm         |