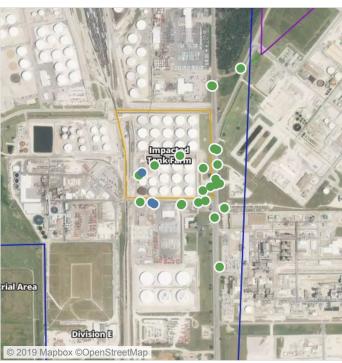

## Recent Benzene Detections

| Location Category | Reading Date       | Range of Detections |
|-------------------|--------------------|---------------------|
| Division E        | 7/25/2019 07:59:31 | 0.2000 ppm          |

## Recent Benzene Detections

| Location Category  | Reading Date       | Range of Detections |
|--------------------|--------------------|---------------------|
| Division E         | 7/25/2019 08:03:45 | 0.0700 ppm          |
|                    | 7/25/2019 08:42:55 | 0.1400 ppm          |
|                    | 7/25/2019 08:48:56 | 0.1800 ppm          |
|                    | 7/25/2019 08:54:30 | 0.0200 ppm          |
|                    | 7/25/2019 08:51:52 | 0.0300 ppm          |
| Impacted Tank Farm | 7/25/2019 08:25:26 | 0.0500 ppm          |

### Recent Benzene Detections

| Location Category  | Reading Date       | Range of Detections |
|--------------------|--------------------|---------------------|
| Division E         | 7/25/2019 11:28:28 | 0.10000 ppm         |
| Impacted Tank Farm | 7/25/2019 11:35:27 | 0.06000 ppm         |

### Recent Benzene Detections

| Location Category  | Reading Date       | Range of Detections |
|--------------------|--------------------|---------------------|
| Division E         | 7/25/2019 15:22:42 | 0.02000 ppm         |
|                    | 7/25/2019 15:58:33 | 0.03000 ppm         |
| Impacted Tank Farm | 7/25/2019 15:03:00 | 0.06000 ppm         |