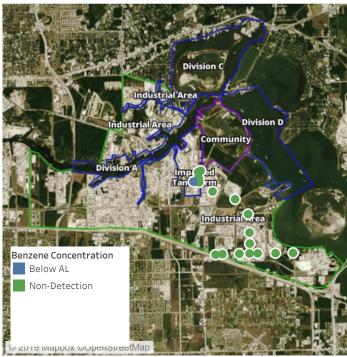

## Recent Benzene Detections

| Location Category | Reading Date       | Range of Detections |
|-------------------|--------------------|---------------------|
| Division E        | 7/25/2019 07:59:31 | 0.2000 ppm          |

## Recent Benzene Detections

| Location Category  | Reading Date       | Range of Detections |
|--------------------|--------------------|---------------------|
| Division E         | 7/25/2019 08:03:45 | 0.0700 ppm          |
|                    | 7/25/2019 08:42:55 | 0.1400 ppm          |
|                    | 7/25/2019 08:48:56 | 0.1800 ppm          |
|                    | 7/25/2019 08:54:30 | 0.0200 ppm          |
|                    | 7/25/2019 08:51:52 | 0.0300 ppm          |
| Impacted Tank Farm | 7/25/2019 08:25:26 | 0.0500 ppm          |

### Recent Benzene Detections

| Location Category | Reading Date       | Range of Detections |
|-------------------|--------------------|---------------------|
| Division E        | 7/25/2019 09:23:13 | 0.11000 ppm         |
|                   | 7/25/2019 09:26:09 | 0.12000 ppm         |
|                   | 7/25/2019 09:29:43 | 0.09000 ppm         |

### Recent Benzene Detections

| Location Category | Reading Date       | Range of Detections |
|-------------------|--------------------|---------------------|
| Division E        | 7/25/2019 10:13:41 | 0.1000 ppm          |
|                   | 7/25/2019 10:09:10 | 0.1800 ppm          |
|                   | 7/25/2019 10:11:19 | 0.0600 ppm          |
|                   | 7/25/2019 10:47:42 | 0.0700 ppm          |

### Recent Benzene Detections

| Location Category  | Reading Date       | Range of Detections |
|--------------------|--------------------|---------------------|
| Division E         | 7/25/2019 11:28:28 | 0.10000 ppm         |
| Impacted Tank Farm | 7/25/2019 11:35:27 | 0.06000 ppm         |

### Recent Benzene Detections

| Location Category | Reading Date       | Range of Detections |
|-------------------|--------------------|---------------------|
| Division E        | 7/25/2019 12:17:51 | 0.1900 ppm          |
|                   | 7/25/2019 12:59:44 | 0.0200 ppm          |

### Recent Benzene Detections

| Location Category | Reading Date       | Range of Detections |
|-------------------|--------------------|---------------------|
| Division E        | 7/25/2019 13:02:48 | 0.14000 ppm         |
|                   | 7/25/2019 13:05:27 | 0.07000 ppm         |

### Recent Benzene Detections

| Location Category | Reading Date       | Range of Detections |
|-------------------|--------------------|---------------------|
| Division E        | 7/25/2019 14:42:27 | 0.05000 ppm         |
|                   | 7/25/2019 14:36:16 | 0.11000 ppm         |

### Recent Benzene Detections

| Location Category  | Reading Date       | Range of Detections |
|--------------------|--------------------|---------------------|
| Division E         | 7/25/2019 15:22:42 | 0.02000 ppm         |
|                    | 7/25/2019 15:58:33 | 0.03000 ppm         |
| Impacted Tank Farm | 7/25/2019 15:03:00 | 0.06000 ppm         |

### Recent Benzene Detections

| Location Category | Reading Date       | Range of Detections |
|-------------------|--------------------|---------------------|
| Division E        | 7/25/2019 17:09:20 | 0.04000 ppm         |
|                   | 7/25/2019 17:14:46 | 0.03000 ppm         |
|                   | 7/25/2019 17:34:20 | 0.03000 ppm         |