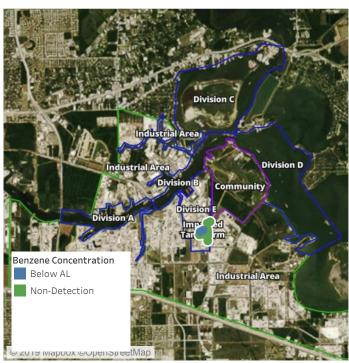

## Recent Benzene Detections

| Location Category | Reading Date       | Range of Detections |
|-------------------|--------------------|---------------------|
| Division E        | 7/26/2019 07:42:28 | 0.0200 ppm          |
|                   | 7/26/2019 07:48:20 | 0.0300 ppm          |
|                   | 7/26/2019 07:42:12 | 0.1400 ppm          |
|                   | 7/26/2019 07:45:25 | 0.2300 ppm          |

## Recent Benzene Detections

| Location Category | Reading Date       | Range of Detections |
|-------------------|--------------------|---------------------|
| Division E        | 7/26/2019 08:15:40 | 0.0500 ppm          |
|                   | 7/26/2019 08:18:46 | 0.1700 ppm          |
|                   | 7/26/2019 08:22:29 | 0.0900 ppm          |

## Recent Benzene Detections

| Location Category | Reading Date       | Range of Detections |
|-------------------|--------------------|---------------------|
| Division E        | 7/26/2019 09:04:53 | 0.0300 ppm          |
|                   | 7/26/2019 09:02:05 | 0.0200 ppm          |
|                   | 7/26/2019 09:04:07 | 0.1500 ppm          |
|                   | 7/26/2019 09:09:20 | 0.0200 ppm          |
|                   | 7/26/2019 09:09:16 | 0.0300 ppm          |
|                   | 7/26/2019 09:06:54 | 0.1200 ppm          |
|                   | 7/26/2019 09:22:37 | 0.0200 ppm          |
|                   |                    |                     |

## Recent Benzene Detections

| Location Category | Reading Date       | Range of Detections |
|-------------------|--------------------|---------------------|
| Division E        | 7/26/2019 10:01:14 | 0.02000 ppm         |
|                   | 7/26/2019 10:07:11 | 0.04000 ppm         |
|                   | 7/26/2019 10:04:21 | 0.02000 ppm         |
|                   | 7/26/2019 10:07:31 | 0.04000 ppm         |
|                   | 7/26/2019 10:11:44 | 0.09000 ppm         |
|                   | 7/26/2019 10:36:53 | 0.02000 ppm         |

## Recent Benzene Detections

| Location Category | Reading Date       | Range of Detections |
|-------------------|--------------------|---------------------|
| Division E        | 7/26/2019 11:00:29 | 0.04000 ppm         |
|                   | 7/26/2019 11:43:21 | 0.02000 ppm         |
|                   | 7/26/2019 11:40:35 | 0.08000 ppm         |

### Recent Benzene Detections

| Location Category  | Reading Date       | Range of Detections |
|--------------------|--------------------|---------------------|
| Impacted Tank Farm | 7/26/2019 12:21:12 | 0.05000 ppm         |

### Recent Benzene Detections

| Location Category | Reading Date       | Range of Detections |
|-------------------|--------------------|---------------------|
| Division E        | 7/26/2019 13:00:37 | 0.03000 ppm         |
|                   | 7/26/2019 13:06:32 | 0.04000 ppm         |

## Recent Benzene Detections

| Location Category | Reading Date       | Range of Detections |
|-------------------|--------------------|---------------------|
| Division E        | 7/26/2019 14:37:55 | 0.06000 ppm         |
|                   | 7/26/2019 14:42:55 | 0.04000 ppm         |

## Recent Benzene Detections

| Location Category  | Reading Date       | Range of Detections |
|--------------------|--------------------|---------------------|
| Impacted Tank Farm | 7/26/2019 15:31:50 | 0.04000 ppm         |
|                    | 7/26/2019 15:39:33 | 0.08000 ppm         |

### Recent Benzene Detections

| Location Category | Reading Date       | Range of Detections |
|-------------------|--------------------|---------------------|
| Division E        | 7/26/2019 16:22:52 | 0.05000 ppm         |
|                   | 7/26/2019 16:34:46 | 0.03000 ppm         |