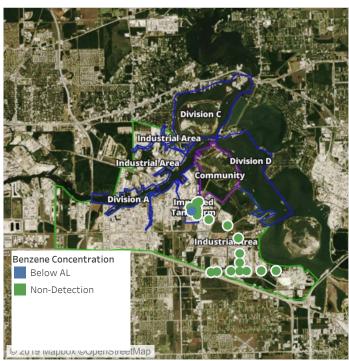

## Recent Benzene Detections

| Location Category | Reading Date       | Range of Detections |
|-------------------|--------------------|---------------------|
| Division E        | 7/26/2019 07:42:28 | 0.0200 ppm          |
|                   | 7/26/2019 07:48:20 | 0.0300 ppm          |
|                   | 7/26/2019 07:42:12 | 0.1400 ppm          |
|                   | 7/26/2019 07:45:25 | 0.2300 ppm          |

## Recent Benzene Detections

| Location Category | Reading Date       | Range of Detections |
|-------------------|--------------------|---------------------|
| Division E        | 7/26/2019 08:15:40 | 0.0500 ppm          |
|                   | 7/26/2019 08:18:46 | 0.1700 ppm          |
|                   | 7/26/2019 08:22:29 | 0.0900 ppm          |

## Recent Benzene Detections

| Location Category | Reading Date       | Range of Detections |
|-------------------|--------------------|---------------------|
| Division E        | 7/26/2019 09:04:53 | 0.0300 ppm          |
|                   | 7/26/2019 09:02:05 | 0.0200 ppm          |
|                   | 7/26/2019 09:04:07 | 0.1500 ppm          |
|                   | 7/26/2019 09:09:20 | 0.0200 ppm          |
|                   | 7/26/2019 09:09:16 | 0.0300 ppm          |
|                   | 7/26/2019 09:06:54 | 0.1200 ppm          |
|                   | 7/26/2019 09:22:37 | 0.0200 ppm          |
|                   |                    |                     |

## Recent Benzene Detections

| Location Category | Reading Date       | Range of Detections |
|-------------------|--------------------|---------------------|
| Division E        | 7/26/2019 10:01:14 | 0.02000 ppm         |
|                   | 7/26/2019 10:07:11 | 0.04000 ppm         |
|                   | 7/26/2019 10:04:21 | 0.02000 ppm         |
|                   | 7/26/2019 10:07:31 | 0.04000 ppm         |
|                   | 7/26/2019 10:11:44 | 0.09000 ppm         |
|                   | 7/26/2019 10:36:53 | 0.02000 ppm         |

## Recent Benzene Detections

| Location Category | Reading Date       | Range of Detections |
|-------------------|--------------------|---------------------|
| Division E        | 7/26/2019 11:00:29 | 0.04000 ppm         |
|                   | 7/26/2019 11:43:21 | 0.02000 ppm         |
|                   | 7/26/2019 11:40:35 | 0.08000 ppm         |

### Recent Benzene Detections

| Location Category  | Reading Date       | Range of Detections |
|--------------------|--------------------|---------------------|
| Impacted Tank Farm | 7/26/2019 12:21:12 | 0.05000 ppm         |

### Recent Benzene Detections

| Location Category | Reading Date       | Range of Detections |
|-------------------|--------------------|---------------------|
| Division E        | 7/26/2019 13:00:37 | 0.03000 ppm         |
|                   | 7/26/2019 13:06:32 | 0.04000 ppm         |

## Recent Benzene Detections

| Location Category | Reading Date       | Range of Detections |
|-------------------|--------------------|---------------------|
| Division E        | 7/26/2019 14:37:55 | 0.06000 ppm         |
|                   | 7/26/2019 14:42:55 | 0.04000 ppm         |

## Recent Benzene Detections

| Location Category  | Reading Date       | Range of Detections |
|--------------------|--------------------|---------------------|
| Impacted Tank Farm | 7/26/2019 15:31:50 | 0.04000 ppm         |
|                    | 7/26/2019 15:39:33 | 0.08000 ppm         |

### Recent Benzene Detections

| Location Category | Reading Date       | Range of Detections |
|-------------------|--------------------|---------------------|
| Division E        | 7/26/2019 16:22:52 | 0.05000 ppm         |
|                   | 7/26/2019 16:34:46 | 0.03000 ppm         |