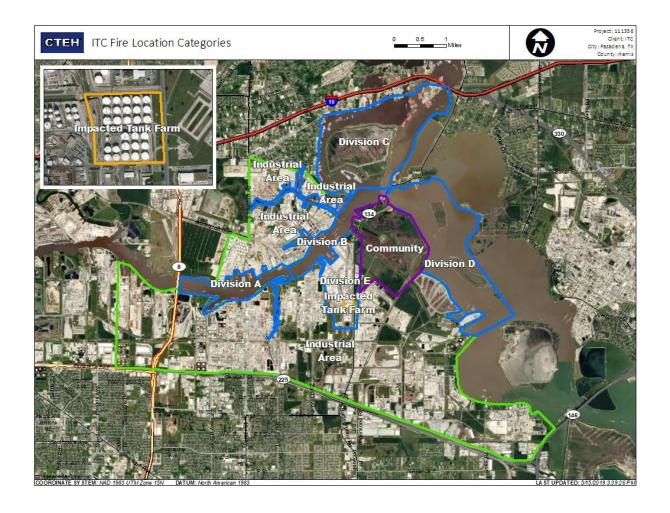

|
|                   | 7/26/2019 10:36:53 | 0.02000 ppm         |





### Reading Date

7/26/2019 11:00:00 AM to 7/26/2019 12:00:00 PM



## Recent Benzene Detections

| Location Category | Reading Date       | Range of Detections |
|-------------------|--------------------|---------------------|
| Division E        | 7/26/2019 11:00:29 | 0.04000 ppm         |
|                   | 7/26/2019 11:43:21 | 0.02000 ppm         |
|                   | 7/26/2019 11:40:35 | 0.08000 ppm         |





### Reading Date

7/26/2019 12:00:00 PM to 7/26/2019 1:00:00 PM



### Recent Benzene Detections

| Location Category  | Reading Date       | Range of Detections |
|--------------------|--------------------|---------------------|
| Impacted Tank Farm | 7/26/2019 12:21:12 | 0.05000 ppm         |





### Reading Date

7/26/2019 1:00:00 PM to 7/26/2019 2:00:00 PM



### Recent Benzene Detections

| Location Category | Reading Date       | Range of Detections |
|-------------------|--------------------|---------------------|
| Division E        | 7/26/2019 13:00:37 | 0.03000 ppm         |
|                   | 7/26/2019 13:06:32 | 0.04000 ppm         |





### Reading Date

7/26/2019 2:00:00 PM to 7/26/2019 3:00:00 PM



## Recent Benzene Detections

| Location Category | Reading Date       | Range of Detections |
|-------------------|--------------------|---------------------|
| Division E        | 7/26/2019 14:37:55 | 0.06000 ppm         |
|                   | 7/26/2019 14:42:55 | 0.04000 ppm         |





### Reading Date

7/26/2019 3:00:00 PM to 7/26/2019 4:00:00 PM



## Recent