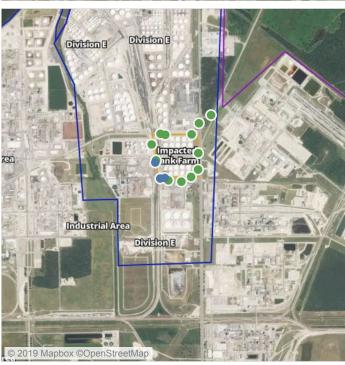

## Recent Benzene Detections

| Location Category | Reading Date       | Range of Detections |
|-------------------|--------------------|---------------------|
| Division E        | 7/26/2019 07:42:28 | 0.0200 ppm          |
|                   | 7/26/2019 07:48:20 | 0.0300 ppm          |
|                   | 7/26/2019 07:42:12 | 0.1400 ppm          |
|                   | 7/26/2019 07:45:25 | 0.2300 ppm          |

## Recent Benzene Detections

| Location Category | Reading Date       | Range of Detections |
|-------------------|--------------------|---------------------|
| Division E        | 7/26/2019 08:15:40 | 0.0500 ppm          |
|                   | 7/26/2019 08:18:46 | 0.1700 ppm          |
|                   | 7/26/2019 08:22:29 | 0.0900 ppm          |

## Recent Benzene Detections

| Location Category | Reading Date       | Range of Detections |
|-------------------|--------------------|---------------------|
| Division E        | 7/26/2019 09:04:53 | 0.0300 ppm          |
|                   | 7/26/2019 09:02:05 | 0.0200 ppm          |
|                   | 7/26/2019 09:04:07 | 0.1500 ppm          |
|                   | 7/26/2019 09:09:20 | 0.0200 ppm          |
|                   | 7/26/2019 09:09:16 | 0.0300 ppm          |
|                   | 7/26/2019 09:06:54 | 0.1200 ppm          |
|                   | 7/26/2019 09:22:37 | 0.0200 ppm          |
|                   |                    |                     |

## Recent Benzene Detections

| Location Category | Reading Date       | Range of Detections |
|-------------------|--------------------|---------------------|
| Division E        | 7/26/2019 10:01:14 | 0.02000 ppm         |
|                   | 7/26/2019 10:07:11 | 0.04000 ppm         |
|                   | 7/26/2019 10:04:21 | 0.02000 ppm         |
|                   | 7/26/2019 10:07:31 | 0.04000 ppm         |
|                   | 7/26/2019 10:11:44 | 0.09000 ppm         |
|                   | 7/26/2019 10:36:53 | 0.02000 ppm         |

## Recent Benzene Detections

| Location Category | Reading Date       | Range of Detections |
|-------------------|--------------------|---------------------|
| Division E        | 7/26/2019 11:00:29 | 0.04000 ppm         |
|                   | 7/26/2019 11:43:21 | 0.02000 ppm         |
|                   | 7/26/2019 11:40:35 | 0.08000 ppm         |

### Recent Benzene Detections

| Location Category  | Reading Date       | Range of Detections |
|--------------------|--------------------|---------------------|
| Impacted Tank Farm | 7/26/2019 12:21:12 | 0.05000 ppm         |

### Recent Benzene Detections

| Location Category | Reading Date       | Range of Detections |
|-------------------|--------------------|---------------------|
| Division E        | 7/26/2019 13:00:37 | 0.03000 ppm         |
|                   | 7/26/2019 13:06:32 | 0.04000 ppm         |

## Recent Benzene Detections

| Location Category | Reading Date       | Range of Detections |
|-------------------|--------------------|---------------------|
| Division E        | 7/26/2019 14:37:55 | 0.06000 ppm         |
|                   | 7/26/2019 14:42:55 | 0.04000 ppm         |

## Recent Benzene Detections

| Location Category  | Reading Date       | Range of Detections |
|--------------------|--------------------|---------------------|
| Impacted Tank Farm | 7/26/2019 15:31:50 | 0.04000 ppm         |
|                    | 7/26/2019 15:39:33 | 0.08000 ppm         |

### Recent Benzene Detections

| Location Category | Reading Date       | Range of Detections |
|-------------------|--------------------|---------------------|
| Division E        | 7/26/2019 16:22:52 | 0.05000 ppm         |
|                   | 7/26/2019 16:34:46 | 0.03000 ppm         |