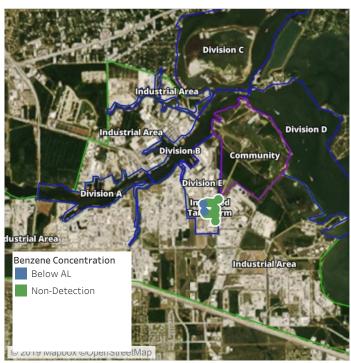

|





### Reading Date

7/26/2019 11:00:00 AM to 7/26/2019 12:00:00 PM



## Recent Benzene Detections

| Location Category | Reading Date       | Range of Detections |
|-------------------|--------------------|---------------------|
| Division E        | 7/26/2019 11:00:29 | 0.04000 ppm         |
|                   | 7/26/2019 11:43:21 | 0.02000 ppm         |
|                   | 7/26/2019 11:40:35 | 0.08000 ppm         |





### Reading Date

7/26/2019 12:00:00 PM to 7/26/2019 1:00:00 PM



### Recent Benzene Detections

| Location Category  | Reading Date       | Range of Detections |
|--------------------|--------------------|---------------------|
| Impacted Tank Farm | 7/26/2019 12:21:12 | 0.05000 ppm         |





### Reading Date

7/26/2019 1:00:00 PM to 7/26/2019 2:00:00 PM



### Recent Benzene Detections

| Location Category | Reading Date       | Range of Detections |
|-------------------|--------------------|---------------------|
| Division E        | 7/26/2019 13:00:37 | 0.03000 ppm         |
|                   | 7/26/2019 13:06:32 | 0.04000 ppm         |





### Reading Date

7/26/2019 2:00:00 PM to 7/26/2019 3:00:00 PM



## Recent Benzene Detections

| Location Category | Reading Date       | Range of Detections |
|-------------------|--------------------|---------------------|
| Division E        | 7/26/2019 14:37:55 | 0.06000 ppm         |
|                   | 7/26/2019 14:42:55 | 0.04000 ppm         |





### Reading Date

7/26/2019 3:00:00 PM to 7/26/2019 4:00:00 PM



## Recent Benzene Detections

| Location Category  | Reading Date       | R