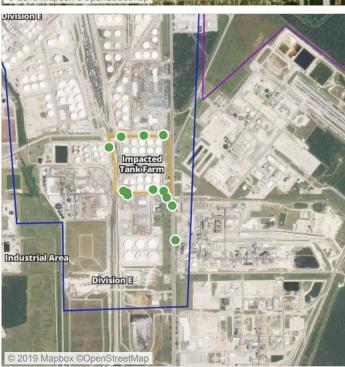

## Recent Benzene Detections

| Location Category | Reading Date       | Range of Detections |
|-------------------|--------------------|---------------------|
| Division E        | 7/26/2019 07:42:28 | 0.0200 ppm          |
|                   | 7/26/2019 07:48:20 | 0.0300 ppm          |
|                   | 7/26/2019 07:42:12 | 0.1400 ppm          |
|                   | 7/26/2019 07:45:25 | 0.2300 ppm          |

## Recent Benzene Detections

| Location Category | Reading Date       | Range of Detections |
|-------------------|--------------------|---------------------|
| Division E        | 7/26/2019 08:15:40 | 0.0500 ppm          |
|                   | 7/26/2019 08:18:46 | 0.1700 ppm          |
|                   | 7/26/2019 08:22:29 | 0.0900 ppm          |

## Recent Benzene Detections

| Location Category | Reading Date       | Range of Detections |
|-------------------|--------------------|---------------------|
| Division E        | 7/26/2019 09:04:53 | 0.0300 ppm          |
|                   | 7/26/2019 09:02:05 | 0.0200 ppm          |
|                   | 7/26/2019 09:04:07 | 0.1500 ppm          |
|                   | 7/26/2019 09:09:20 | 0.0200 ppm          |
|                   | 7/26/2019 09:09:16 | 0.0300 ppm          |
|                   | 7/26/2019 09:06:54 | 0.1200 ppm          |
|                   | 7/26/2019 09:22:37 | 0.0200 ppm          |
|                   |                    |                     |

## Recent Benzene Detections

| Location Category | Reading Date       | Range of Detections |
|-------------------|--------------------|---------------------|
| Division E        | 7/26/2019 10:01:14 | 0.02000 ppm         |
|                   | 7/26/2019 10:07:11 | 0.04000 ppm         |
|                   | 7/26/2019 10:04:21 | 0.02000 ppm         |
|                   | 7/26/2019 10:07:31 | 0.04000 ppm         |
|                   | 7/26/2019 10:11:44 | 0.09000 ppm         |
|                   | 7/26/2019 10:36:53 | 0.02000 ppm         |

## Recent Benzene Detections

| Location Category | Reading Date       | Range of Detections |
|-------------------|--------------------|---------------------|
| Division E        | 7/26/2019 11:00:29 | 0.04000 ppm         |
|                   | 7/26/2019 11:43:21 | 0.02000 ppm         |
|                   | 7/26/2019 11:40:35 | 0.08000 ppm         |

### Recent Benzene Detections

| Location Category  | Reading Date       | Range of Detections |
|--------------------|--------------------|---------------------|
| Impacted Tank Farm | 7/26/2019 12:21:12 | 0.05000 ppm         |

### Recent Benzene Detections

| Location Category | Reading Date       | Range of Detections |
|-------------------|--------------------|---------------------|
| Division E        | 7/26/2019 13:00:37 | 0.03000 ppm         |
|                   | 7/26/2019 13:06:32 | 0.04000 ppm         |

## Recent Benzene Detections

| Location Category | Reading Date       | Range of Detections |
|-------------------|--------------------|---------------------|
| Division E        | 7/26/2019 14:37:55 | 0.06000 ppm         |
|                   | 7/26/2019 14:42:55 | 0.04000 ppm         |

## Recent Benzene Detections

| Location Category  | Reading Date       | Range of Detections |
|--------------------|--------------------|---------------------|
| Impacted Tank Farm | 7/26/2019 15:31:50 | 0.04000 ppm         |
|                    | 7/26/2019 15:39:33 | 0.08000 ppm         |

### Recent Benzene Detections

| Location Category | Reading Date       | Range of Detections |
|-------------------|--------------------|---------------------|
| Division E        | 7/26/2019 16:22:52 | 0.05000 ppm         |
|                   | 7/26/2019 16:34:46 | 0.03000 ppm         |