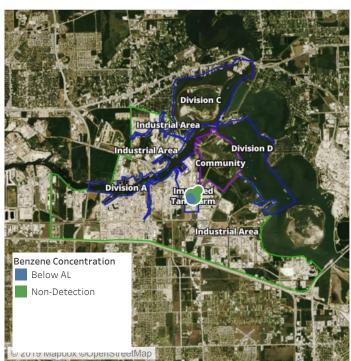

26/2019 09:22:37 | 0.0200 ppm          |
|                   |                    |                     |





### Reading Date

7/26/2019 10:00:00 AM to 7/26/2019 11:00:00 AM



## Recent Benzene Detections

| Location Category | Reading Date       | Range of Detections |
|-------------------|--------------------|---------------------|
| Division E        | 7/26/2019 10:01:14 | 0.02000 ppm         |
|                   | 7/26/2019 10:07:11 | 0.04000 ppm         |
|                   | 7/26/2019 10:04:21 | 0.02000 ppm         |
|                   | 7/26/2019 10:07:31 | 0.04000 ppm         |
|                   | 7/26/2019 10:11:44 | 0.09000 ppm         |
|                   | 7/26/2019 10:36:53 | 0.02000 ppm         |





### Reading Date

7/26/2019 11:00:00 AM to 7/26/2019 12:00:00 PM



## Recent Benzene Detections

| Location Category | Reading Date       | Range of Detections |
|-------------------|--------------------|---------------------|
| Division E        | 7/26/2019 11:00:29 | 0.04000 ppm         |
|                   | 7/26/2019 11:43:21 | 0.02000 ppm         |
|                   | 7/26/2019 11:40:35 | 0.08000 ppm         |





### Reading Date

7/26/2019 12:00:00 PM to 7/26/2019 1:00:00 PM



### Recent Benzene Detections

| Location Category  | Reading Date       | Range of Detections |
|--------------------|--------------------|---------------------|
| Impacted Tank Farm | 7/26/2019 12:21:12 | 0.05000 ppm         |





### Reading Date

7/26/2019 1:00:00 PM to 7/26/2019 2:00:00 PM



### Recent Benzene Detections

| Location Category | Reading Date