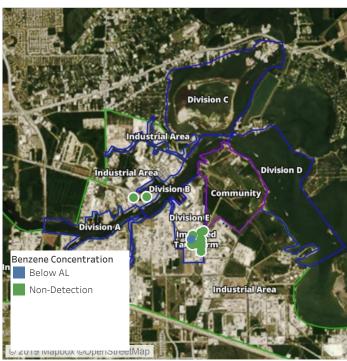

## Recent Benzene Detections

| Location Category | Reading Date       | Range of Detections |
|-------------------|--------------------|---------------------|
| Division E        | 7/26/2019 07:42:28 | 0.0200 ppm          |
|                   | 7/26/2019 07:48:20 | 0.0300 ppm          |
|                   | 7/26/2019 07:42:12 | 0.1400 ppm          |
|                   | 7/26/2019 07:45:25 | 0.2300 ppm          |

## Recent Benzene Detections

| Location Category | Reading Date       | Range of Detections |
|-------------------|--------------------|---------------------|
| Division E        | 7/26/2019 08:15:40 | 0.0500 ppm          |
|                   | 7/26/2019 08:18:46 | 0.1700 ppm          |
|                   | 7/26/2019 08:22:29 | 0.0900 ppm          |

## Recent Benzene Detections

| Location Category | Reading Date       | Range of Detections |
|-------------------|--------------------|---------------------|
| Division E        | 7/26/2019 09:04:53 | 0.0300 ppm          |
|                   | 7/26/2019 09:02:05 | 0.0200 ppm          |
|                   | 7/26/2019 09:04:07 | 0.1500 ppm          |
|                   | 7/26/2019 09:09:20 | 0.0200 ppm          |
|                   | 7/26/2019 09:09:16 | 0.0300 ppm          |
|                   | 7/26/2019 09:06:54 | 0.1200 ppm          |
|                   | 7/26/2019 09:22:37 | 0.0200 ppm          |
|                   |                    |                     |

## Recent Benzene Detections

| Location Category | Reading Date       | Range of Detections |
|-------------------|--------------------|---------------------|
| Division E        | 7/26/2019 10:01:14 | 0.02000 ppm         |
|                   | 7/26/2019 10:07:11 | 0.04000 ppm         |
|                   | 7/26/2019 10:04:21 | 0.02000 ppm         |
|                   | 7/26/2019 10:07:31 | 0.04000 ppm         |
|                   | 7/26/2019 10:11:44 | 0.09000 ppm         |
|                   | 7/26/2019 10:36:53 | 0.02000 ppm         |

## Recent Benzene Detections

| Location Category | Reading Date       | Range of Detections |
|-------------------|--------------------|---------------------|
| Division E        | 7/26/2019 11:00:29 | 0.04000 ppm         |
|                   | 7/26/2019 11:43:21 | 0.02000 ppm         |
|                   | 7/26/2019 11:40:35 | 0.08000 ppm         |

### Recent Benzene Detections

| Location Category  | Reading Date       | Range of Detections |
|--------------------|--------------------|---------------------|
| Impacted Tank Farm | 7/26/2019 12:21:12 | 0.05000 ppm         |

### Recent Benzene Detections

| Location Category | Reading Date       | Range of Detections |
|-------------------|--------------------|---------------------|
| Division E        | 7/26/2019 13:00:37 | 0.03000 ppm         |
|                   | 7/26/2019 13:06:32 | 0.04000 ppm         |

## Recent Benzene Detections

| Location Category | Reading Date       | Range of Detections |
|-------------------|--------------------|---------------------|
| Division E        | 7/26/2019 14:37:55 | 0.06000 ppm         |
|                   | 7/26/2019 14:42:55 | 0.04000 ppm         |

## Recent Benzene Detections

| Location Category  | Reading Date       | Range of Detections |
|--------------------|--------------------|---------------------|
| Impacted Tank Farm | 7/26/2019 15:31:50 | 0.04000 ppm         |
|                    | 7/26/2019 15:39:33 | 0.08000 ppm         |

### Recent Benzene Detections

| Location Category | Reading Date       | Range of Detections |
|-------------------|--------------------|---------------------|
| Division E        | 7/26/2019 16:22:52 | 0.05000 ppm         |
|                   | 7/26/2019 16:34:46 | 0.03000 ppm         |