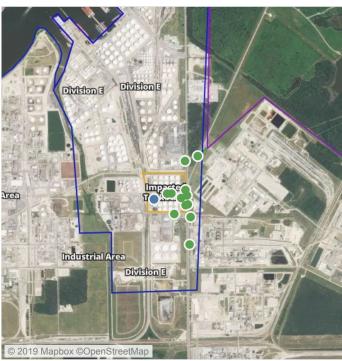

## Recent Benzene Detections

| Location Category | Reading Date       | Range of Detections |
|-------------------|--------------------|---------------------|
| Division E        | 7/26/2019 07:42:28 | 0.0200 ppm          |
|                   | 7/26/2019 07:48:20 | 0.0300 ppm          |
|                   | 7/26/2019 07:42:12 | 0.1400 ppm          |
|                   | 7/26/2019 07:45:25 | 0.2300 ppm          |

## Recent Benzene Detections

| Location Category | Reading Date       | Range of Detections |
|-------------------|--------------------|---------------------|
| Division E        | 7/26/2019 08:15:40 | 0.0500 ppm          |
|                   | 7/26/2019 08:18:46 | 0.1700 ppm          |
|                   | 7/26/2019 08:22:29 | 0.0900 ppm          |

## Recent Benzene Detections

| Location Category | Reading Date       | Range of Detections |
|-------------------|--------------------|---------------------|
| Division E        | 7/26/2019 09:04:53 | 0.0300 ppm          |
|                   | 7/26/2019 09:02:05 | 0.0200 ppm          |
|                   | 7/26/2019 09:04:07 | 0.1500 ppm          |
|                   | 7/26/2019 09:09:20 | 0.0200 ppm          |
|                   | 7/26/2019 09:09:16 | 0.0300 ppm          |
|                   | 7/26/2019 09:06:54 | 0.1200 ppm          |
|                   | 7/26/2019 09:22:37 | 0.0200 ppm          |
|                   |                    |                     |

## Recent Benzene Detections

| Location Category | Reading Date       | Range of Detections |
|-------------------|--------------------|---------------------|
| Division E        | 7/26/2019 10:01:14 | 0.02000 ppm         |
|                   | 7/26/2019 10:07:11 | 0.04000 ppm         |
|                   | 7/26/2019 10:04:21 | 0.02000 ppm         |
|                   | 7/26/2019 10:07:31 | 0.04000 ppm         |
|                   | 7/26/2019 10:11:44 | 0.09000 ppm         |
|                   | 7/26/2019 10:36:53 | 0.02000 ppm         |

## Recent Benzene Detections

| Location Category | Reading Date       | Range of Detections |
|-------------------|--------------------|---------------------|
| Division E        | 7/26/2019 11:00:29 | 0.04000 ppm         |
|                   | 7/26/2019 11:43:21 | 0.02000 ppm         |
|                   | 7/26/2019 11:40:35 | 0.08000 ppm         |

### Recent Benzene Detections

| Location Category  | Reading Date       | Range of Detections |
|--------------------|--------------------|---------------------|
| Impacted Tank Farm | 7/26/2019 12:21:12 | 0.05000 ppm         |

### Recent Benzene Detections

| Location Category | Reading Date       | Range of Detections |
|-------------------|--------------------|---------------------|
| Division E        | 7/26/2019 13:00:37 | 0.03000 ppm         |
|                   | 7/26/2019 13:06:32 | 0.04000 ppm         |

## Recent Benzene Detections

| Location Category | Reading Date       | Range of Detections |
|-------------------|--------------------|---------------------|
| Division E        | 7/26/2019 14:37:55 | 0.06000 ppm         |
|                   | 7/26/2019 14:42:55 | 0.04000 ppm         |

## Recent Benzene Detections

| Location Category  | Reading Date       | Range of Detections |
|--------------------|--------------------|---------------------|
| Impacted Tank Farm | 7/26/2019 15:31:50 | 0.04000 ppm         |
|                    | 7/26/2019 15:39:33 | 0.08000 ppm         |

### Recent Benzene Detections

| Location Category | Reading Date       | Range of Detections |
|-------------------|--------------------|---------------------|
| Division E        | 7/26/2019 16:22:52 | 0.05000 ppm         |
|                   | 7/26/2019 16:34:46 | 0.03000 ppm         |