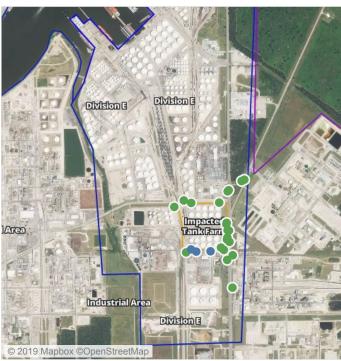

## Recent Benzene Detections

| Location Category | Reading Date       | Range of Detections |
|-------------------|--------------------|---------------------|
| Division E        | 7/26/2019 07:42:28 | 0.0200 ppm          |
|                   | 7/26/2019 07:48:20 | 0.0300 ppm          |
|                   | 7/26/2019 07:42:12 | 0.1400 ppm          |
|                   | 7/26/2019 07:45:25 | 0.2300 ppm          |

## Recent Benzene Detections

| Location Category | Reading Date       | Range of Detections |
|-------------------|--------------------|---------------------|
| Division E        | 7/26/2019 08:15:40 | 0.0500 ppm          |
|                   | 7/26/2019 08:18:46 | 0.1700 ppm          |
|                   | 7/26/2019 08:22:29 | 0.0900 ppm          |

## Recent Benzene Detections

| Location Category | Reading Date       | Range of Detections |
|-------------------|--------------------|---------------------|
| Division E        | 7/26/2019 09:04:53 | 0.0300 ppm          |
|                   | 7/26/2019 09:02:05 | 0.0200 ppm          |
|                   | 7/26/2019 09:04:07 | 0.1500 ppm          |
|                   | 7/26/2019 09:09:20 | 0.0200 ppm          |
|                   | 7/26/2019 09:09:16 | 0.0300 ppm          |
|                   | 7/26/2019 09:06:54 | 0.1200 ppm          |
|                   | 7/26/2019 09:22:37 | 0.0200 ppm          |
|                   |                    |                     |

## Recent Benzene Detections

| Location Category | Reading Date       | Range of Detections |
|-------------------|--------------------|---------------------|
| Division E        | 7/26/2019 10:01:14 | 0.02000 ppm         |
|                   | 7/26/2019 10:07:11 | 0.04000 ppm         |
|                   | 7/26/2019 10:04:21 | 0.02000 ppm         |
|                   | 7/26/2019 10:07:31 | 0.04000 ppm         |
|                   | 7/26/2019 10:11:44 | 0.09000 ppm         |
|                   | 7/26/2019 10:36:53 | 0.02000 ppm         |

## Recent Benzene Detections

| Location Category | Reading Date       | Range of Detections |
|-------------------|--------------------|---------------------|
| Division E        | 7/26/2019 11:00:29 | 0.04000 ppm         |
|                   | 7/26/2019 11:43:21 | 0.02000 ppm         |
|                   | 7/26/2019 11:40:35 | 0.08000 ppm         |

### Recent Benzene Detections

| Location Category  | Reading Date       | Range of Detections |
|--------------------|--------------------|---------------------|
| Impacted Tank Farm | 7/26/2019 12:21:12 | 0.05000 ppm         |

### Recent Benzene Detections

| Location Category | Reading Date       | Range of Detections |
|-------------------|--------------------|---------------------|
| Division E        | 7/26/2019 13:00:37 | 0.03000 ppm         |
|                   | 7/26/2019 13:06:32 | 0.04000 ppm         |

## Recent Benzene Detections

| Location Category | Reading Date       | Range of Detections |
|-------------------|--------------------|---------------------|
| Division E        | 7/26/2019 14:37:55 | 0.06000 ppm         |
|                   | 7/26/2019 14:42:55 | 0.04000 ppm         |

## Recent Benzene Detections

| Location Category  | Reading Date       | Range of Detections |
|--------------------|--------------------|---------------------|
| Impacted Tank Farm | 7/26/2019 15:31:50 | 0.04000 ppm         |
|                    | 7/26/2019 15:39:33 | 0.08000 ppm         |

### Recent Benzene Detections

| Location Category | Reading Date       | Range of Detections |
|-------------------|--------------------|---------------------|
| Division E        | 7/26/2019 16:22:52 | 0.05000 ppm         |
|                   | 7/26/2019 16:34:46 | 0.03000 ppm         |