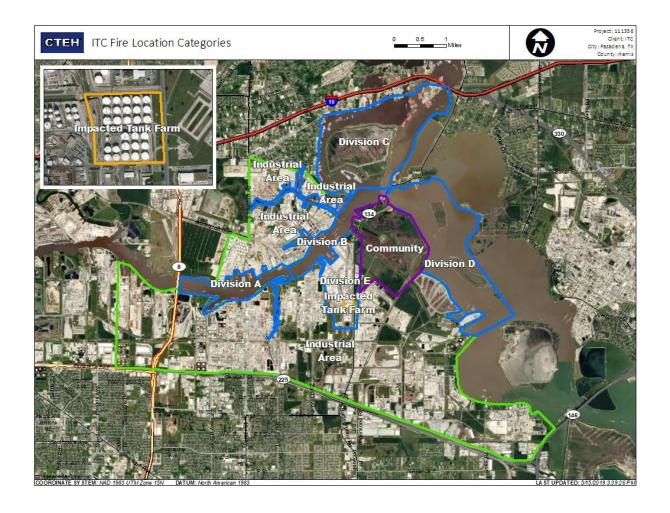

7/26/2019 09:06:54 | 0.1200 ppm          |
|                   | 7/26/2019 09:22:37 | 0.0200 ppm          |
|                   |                    |                     |





### Reading Date

7/26/2019 10:00:00 AM to 7/26/2019 11:00:00 AM



## Recent Benzene Detections

| Location Category | Reading Date       | Range of Detections |
|-------------------|--------------------|---------------------|
| Division E        | 7/26/2019 10:01:14 | 0.02000 ppm         |
|                   | 7/26/2019 10:07:11 | 0.04000 ppm         |
|                   | 7/26/2019 10:04:21 | 0.02000 ppm         |
|                   | 7/26/2019 10:07:31 | 0.04000 ppm         |
|                   | 7/26/2019 10:11:44 | 0.09000 ppm         |
|                   | 7/26/2019 10:36:53 | 0.02000 ppm         |





### Reading Date

7/26/2019 11:00:00 AM to 7/26/2019 12:00:00 PM



## Recent Benzene Detections

| Location Category | Reading Date       | Range of Detections |
|-------------------|--------------------|---------------------|
| Division E        | 7/26/2019 11:00:29 | 0.04000 ppm         |
|                   | 7/26/2019 11:43:21 | 0.02000 ppm         |
|                   | 7/26/2019 11:40:35 | 0.08000 ppm         |





### Reading Date

7/26/2019 12:00:00 PM to 7/26/2019 1:00:00 PM



### Recent Benzene Detections

| Location Category  | Reading Date       | Range of Detections |
|--------------------|--------------------|---------------------|
| Impacted Tank Farm | 7/26/2019 12:21:12 | 0.05000 ppm         |





### Reading Date

7/26/2019 1:00:00 PM to 7/26/2019 2:00:00 PM



###