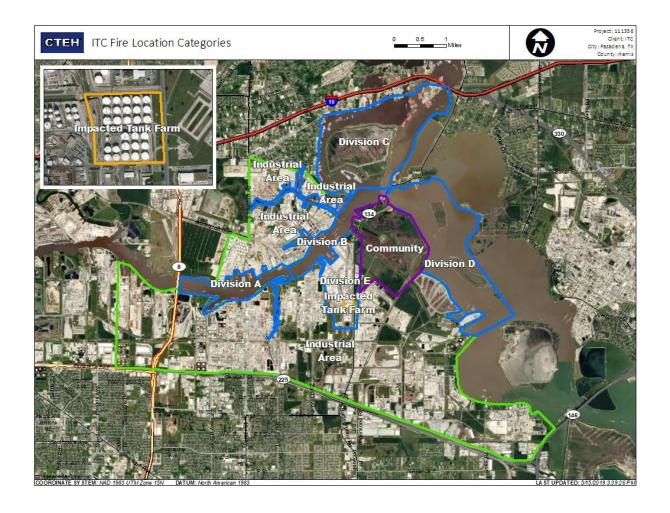

| 7/26/2019 08:22:29 | 0.0900 ppm          |





### Reading Date

7/26/2019 9:00:00 AM to 7/26/2019 10:00:00 AM



## Recent Benzene Detections

| Location Category | Reading Date       | Range of Detections |
|-------------------|--------------------|---------------------|
| Division E        | 7/26/2019 09:04:53 | 0.0300 ppm          |
|                   | 7/26/2019 09:02:05 | 0.0200 ppm          |
|                   | 7/26/2019 09:04:07 | 0.1500 ppm          |
|                   | 7/26/2019 09:09:20 | 0.0200 ppm          |
|                   | 7/26/2019 09:09:16 | 0.0300 ppm          |
|                   | 7/26/2019 09:06:54 | 0.1200 ppm          |
|                   | 7/26/2019 09:22:37 | 0.0200 ppm          |
|                   |                    |                     |





### Reading Date

7/26/2019 10:00:00 AM to 7/26/2019 11:00:00 AM



## Recent Benzene Detections

| Location Category | Reading Date       | Range of Detections |
|-------------------|--------------------|---------------------|
| Division E        | 7/26/2019 10:01:14 | 0.02000 ppm         |
|                   | 7/26/2019 10:07:11 | 0.04000 ppm         |
|                   | 7/26/2019 10:04:21 | 0.02000 ppm         |
|                   | 7/26/2019 10:07:31 | 0.04000 ppm         |
|                   | 7/26/2019 10:11:44 | 0.09000 ppm         |
|                   | 7/26/2019 10:36:53 | 0.02000 ppm         |





### Reading Date

7/26/2019 11:00:00 AM to 7/26/2019 12:00:00 PM



## Recent Benzene Detections

| Location Category | Reading Date       | Range of Detections |
|-----------