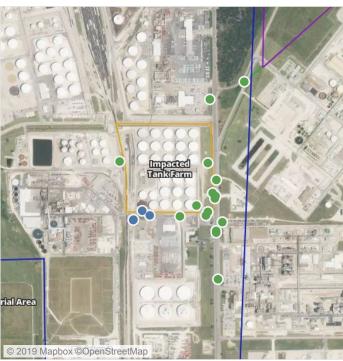

### Recent Benzene Detections

| Location Category  | Reading Date       | Range of Detections |
|--------------------|--------------------|---------------------|
| Impacted Tank Farm | 7/26/2019 12:21:12 | 0.05000 ppm         |

## Recent Benzene Detections

| Location Category  | Reading Date       | Range of Detections |
|--------------------|--------------------|---------------------|
| Impacted Tank Farm | 7/26/2019 15:31:50 | 0.04000 ppm         |
|                    | 7/26/2019 15:39:33 | 0.08000 ppm         |