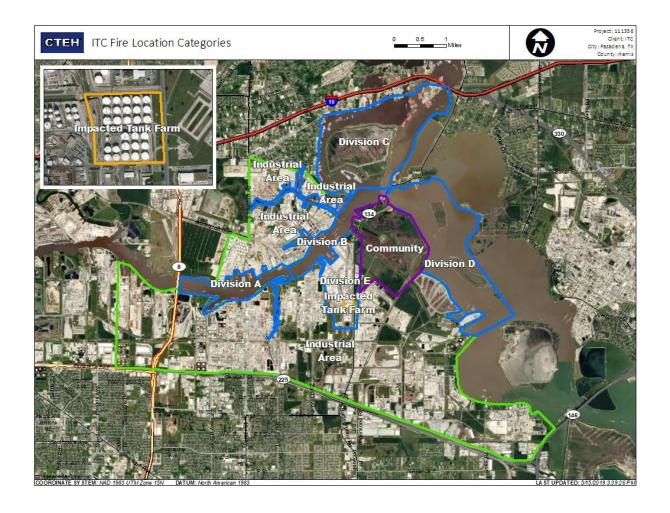

## Recent Benzene Detections

| Location Category | Reading Date       | Range of Detections |
|-------------------|--------------------|---------------------|
| Division E        | 7/26/2019 07:42:28 | 0.0200 ppm          |
|                   | 7/26/2019 07:48:20 | 0.0300 ppm          |
|                   | 7/26/2019 07:42:12 | 0.1400 ppm          |
|                   | 7/26/2019 07:45:25 | 0.2300 ppm          |

## Recent Benzene Detections

| Location Category | Reading Date       | Range of Detections |
|-------------------|--------------------|---------------------|
| Division E        | 7/26/2019 08:15:40 | 0.0500 ppm          |
|                   | 7/26/2019 08:18:46 | 0.1700 ppm          |
|                   | 7/26/2019 08:22:29 | 0.0900 ppm          |

## Recent Benzene Detections

| Location Category | Reading Date       | Range of Detections |
|-------------------|--------------------|---------------------|
| Division E        | 7/26/2019 09:04:53 | 0.0300 ppm          |
|                   | 7/26/2019 09:02:05 | 0.0200 ppm          |
|                   | 7/26/2019 09:04:07 | 0.1500 ppm          |
|                   | 7/26/2019 09:09:20 | 0.0200 ppm          |
|                   | 7/26/2019 09:09:16 | 0.0300 ppm          |
|                   | 7/26/2019 09:06:54 | 0.1200 ppm          |
|                   | 7/26/2019 09:22:37 | 0.0200 ppm          |
|                   |                    |                     |

## Recent Benzene Detections

| Location Category | Reading Date       | Range of Detections |
|-------------------|--------------------|---------------------|
| Division E        | 7/26/2019 10:01:14 | 0.02000 ppm         |
|                   | 7/26/2019 10:07:11 | 0.04000 ppm         |
|                   | 7/26/2019 10:04:21 | 0.02000 ppm         |
|                   | 7/26/2019 10:07:31 | 0.04000 ppm         |
|                   | 7/26/2019 10:11:44 | 0.09000 ppm         |
|                   | 7/26/2019 10:36:53 | 0.02000 ppm         |

## Recent Benzene Detections

| Location Category | Reading Date       | Range of Detections |
|-------------------|--------------------|---------------------|
| Division E        | 7/26/2019 11:00:29 | 0.04000 ppm         |
|                   | 7/26/2019 11:43:21 | 0.02000 ppm         |
|                   | 7/26/2019 11:40:35 | 0.08000 ppm         |

### Recent Benzene Detections

| Location Category  | Reading Date       | Range of Detections |
|--------------------|--------------------|---------------------|
| Impacted Tank Farm | 7/26/2019 12:21:12 | 0.05000 ppm         |

### Recent Benzene Detections

| Location Category | Reading Date       | Range of Detections |
|-------------------|--------------------|---------------------|
| Division E        | 7/26/2019 13:00:37 | 0.03000 ppm         |
|                   | 7/26/2019 13:06:32 | 0.04000 ppm         |

## Recent Benzene Detections

| Location Category | Reading Date       | Range of Detections |
|-------------------|--------------------|---------------------|
| Division E        | 7/26/2019 14:37:55 | 0.06000 ppm         |
|                   | 7/26/2019 14:42:55 | 0.04000 ppm         |

## Recent Benzene Detections

| Location Category  | Reading Date       | Range of Detections |
|--------------------|--------------------|---------------------|
| Impacted Tank Farm | 7/26/2019 15:31:50 | 0.04000 ppm         |
|                    | 7/26/2019 15:39:33 | 0.08000 ppm         |

### Recent Benzene Detections

| Location Category | Reading Date       | Range of Detections |
|-------------------|--------------------|---------------------|
| Division E        | 7/26/2019 16:22:52 | 0.05000 ppm         |
|                   | 7/26/2019 16:34:46 | 0.03000 ppm         |