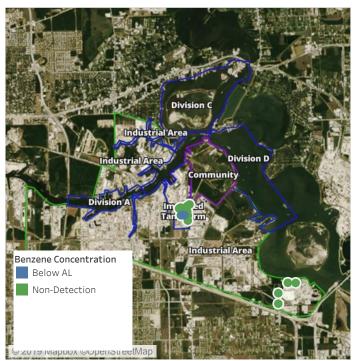

## Recent Benzene Detections

| Location Category | Reading Date       | Range of Detections |
|-------------------|--------------------|---------------------|
| Division E        | 7/26/2019 07:42:28 | 0.0200 ppm          |
|                   | 7/26/2019 07:48:20 | 0.0300 ppm          |
|                   | 7/26/2019 07:42:12 | 0.1400 ppm          |
|                   | 7/26/2019 07:45:25 | 0.2300 ppm          |

## Recent Benzene Detections

| Location Category | Reading Date       | Range of Detections |
|-------------------|--------------------|---------------------|
| Division E        | 7/26/2019 08:15:40 | 0.0500 ppm          |
|                   | 7/26/2019 08:18:46 | 0.1700 ppm          |
|                   | 7/26/2019 08:22:29 | 0.0900 ppm          |

## Recent Benzene Detections

| Location Category | Reading Date       | Range of Detections |
|-------------------|--------------------|---------------------|
| Division E        | 7/26/2019 09:04:53 | 0.0300 ppm          |
|                   | 7/26/2019 09:02:05 | 0.0200 ppm          |
|                   | 7/26/2019 09:04:07 | 0.1500 ppm          |
|                   | 7/26/2019 09:09:20 | 0.0200 ppm          |
|                   | 7/26/2019 09:09:16 | 0.0300 ppm          |
|                   | 7/26/2019 09:06:54 | 0.1200 ppm          |
|                   | 7/26/2019 09:22:37 | 0.0200 ppm          |
|                   |                    |                     |

## Recent Benzene Detections

| Location Category | Reading Date       | Range of Detections |
|-------------------|--------------------|---------------------|
| Division E        | 7/26/2019 10:01:14 | 0.02000 ppm         |
|                   | 7/26/2019 10:07:11 | 0.04000 ppm         |
|                   | 7/26/2019 10:04:21 | 0.02000 ppm         |
|                   | 7/26/2019 10:07:31 | 0.04000 ppm         |
|                   | 7/26/2019 10:11:44 | 0.09000 ppm         |
|                   | 7/26/2019 10:36:53 | 0.02000 ppm         |

## Recent Benzene Detections

| Location Category | Reading Date       | Range of Detections |
|-------------------|--------------------|---------------------|
| Division E        | 7/26/2019 11:00:29 | 0.04000 ppm         |
|                   | 7/26/2019 11:43:21 | 0.02000 ppm         |
|                   | 7/26/2019 11:40:35 | 0.08000 ppm         |

### Recent Benzene Detections

| Location Category  | Reading Date       | Range of Detections |
|--------------------|--------------------|---------------------|
| Impacted Tank Farm | 7/26/2019 12:21:12 | 0.05000 ppm         |

### Recent Benzene Detections

| Location Category | Reading Date       | Range of Detections |
|-------------------|--------------------|---------------------|
| Division E        | 7/26/2019 13:00:37 | 0.03000 ppm         |
|                   | 7/26/2019 13:06:32 | 0.04000 ppm         |

## Recent Benzene Detections

| Location Category | Reading Date       | Range of Detections |
|-------------------|--------------------|---------------------|
| Division E        | 7/26/2019 14:37:55 | 0.06000 ppm         |
|                   | 7/26/2019 14:42:55 | 0.04000 ppm         |

## Recent Benzene Detections

| Location Category  | Reading Date       | Range of Detections |
|--------------------|--------------------|---------------------|
| Impacted Tank Farm | 7/26/2019 15:31:50 | 0.04000 ppm         |
|                    | 7/26/2019 15:39:33 | 0.08000 ppm         |

### Recent Benzene Detections

| Location Category | Reading Date       | Range of Detections |
|-------------------|--------------------|---------------------|
| Division E        | 7/26/2019 16:22:52 | 0.05000 ppm         |
|                   | 7/26/2019 16:34:46 | 0.03000 ppm         |