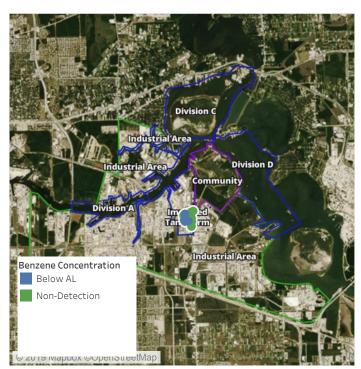

--------------------|---------------------|
| Division E        | 7/26/2019 07:42:28 | 0.0200 ppm          |
|                   | 7/26/2019 07:48:20 | 0.0300 ppm          |
|                   | 7/26/2019 07:42:12 | 0.1400 ppm          |
|                   | 7/26/2019 07:45:25 | 0.2300 ppm          |





### Reading Date

7/26/2019 8:00:00 AM to 7/26/2019 9:00:00 AM



## Recent Benzene Detections

| Location Category | Reading Date       | Range of Detections |
|-------------------|--------------------|---------------------|
| Division E        | 7/26/2019 08:15:40 | 0.0500 ppm          |
|                   | 7/26/2019 08:18:46 | 0.1700 ppm          |
|                   | 7/26/2019 08:22:29 | 0.0900 ppm          |





### Reading Date

7/26/2019 9:00:00 AM to 7/26/2019 10:00:00 AM



## Recent Benzene Detections

| Location Category | Reading Date       | Range of Detections |
|-------------------|--------------------|---------------------|
| Division E        | 7/26/2019 09:04:53 | 0.0300 ppm          |
|                   | 7/26/2019 09:02:05 | 0.0200 ppm          |
|                   | 7/26/2019 09:04:07 | 0.1500 ppm          |
|                   | 7/26/2019 09:09:20 | 0.0200 ppm          |
|                   | 7/26/2019 09:09:16 | 0.0300 ppm          |
|                   | 7/26/2019 09:06:54 | 0.1200 ppm          |
|                   | 7/26/2019 09:22:37 | 0.0200 ppm          |
|                   |                    |                     |





### Reading Date

7/26/2019 10:00:00 AM to 7/26/2019 11:00:00 AM



## Recent Benzene Detections

| Location Cate