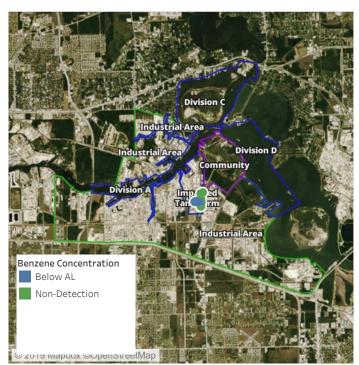

7/26/2019 9:00:00 AM to 7/26/2019 10:00:00 AM



## Recent Benzene Detections

| Location Category | Reading Date       | Range of Detections |
|-------------------|--------------------|---------------------|
| Division E        | 7/26/2019 09:04:53 | 0.0300 ppm          |
|                   | 7/26/2019 09:02:05 | 0.0200 ppm          |
|                   | 7/26/2019 09:04:07 | 0.1500 ppm          |
|                   | 7/26/2019 09:09:20 | 0.0200 ppm          |
|                   | 7/26/2019 09:09:16 | 0.0300 ppm          |
|                   | 7/26/2019 09:06:54 | 0.1200 ppm          |
|                   | 7/26/2019 09:22:37 | 0.0200 ppm          |
|                   |                    |                     |





### Reading Date

7/26/2019 10:00:00 AM to 7/26/2019 11:00:00 AM



## Recent Benzene Detections

| Location Category | Reading Date       | Range of Detections |
|-------------------|--------------------|---------------------|
| Division E        | 7/26/2019 10:01:14 | 0.02000 ppm         |
|                   | 7/26/2019 10:07:11 | 0.04000 ppm         |
|                   | 7/26/2019 10:04:21 | 0.02000 ppm         |
|                   | 7/26/2019 10:07:31 | 0.04000 ppm         |
|                   | 7/26/2019 10:11:44 | 0.09000 ppm         |
|                   | 7/26/2019 10:36:53 | 0.02000 ppm         |





### Reading Date

7/26/2019 11:00:00 AM to 7/26/2019 12:00:00 PM



## Recent Benzene Detections

| Location Category | Reading Date       | Range of Detections |
|-------------------|--------------------|---------------------|
| Division E