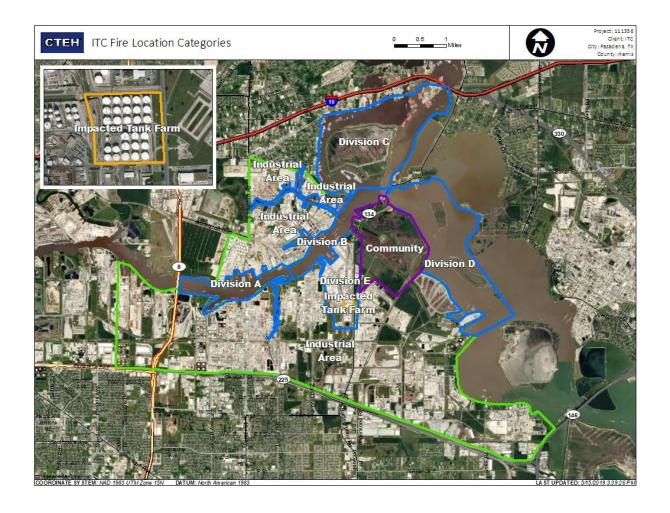

|
|                   | 7/26/2019 11:43:21 | 0.02000 ppm         |
|                   | 7/26/2019 11:40:35 | 0.08000 ppm         |





### Reading Date

7/26/2019 12:00:00 PM to 7/26/2019 1:00:00 PM



### Recent Benzene Detections

| Location Category  | Reading Date       | Range of Detections |
|--------------------|--------------------|---------------------|
| Impacted Tank Farm | 7/26/2019 12:21:12 | 0.05000 ppm         |





### Reading Date

7/26/2019 1:00:00 PM to 7/26/2019 2:00:00 PM



### Recent Benzene Detections

| Location Category | Reading Date       | Range of Detections |
|-------------------|--------------------|---------------------|
| Division E        | 7/26/2019 13:00:37 | 0.03000 ppm         |
|                   | 7/26/2019 13:06:32 | 0.04000 ppm         |





### Reading Date

7/26/2019 2:00:00 PM to 7/26/2019 3:00:00 PM



## Recent Benzene Detections

| Location Category | Reading Date       | Range of Detections |
|-------------------|--------------------|---------------------|
| Division E        | 7/26/2019 14:37:55 | 0.06000 ppm         |
|                   | 7/26/2019 14:42:55 | 0.04000 ppm         |





### Reading Date

7/26/2019 3:00:00 PM to 7/26/2019 4:00:00 PM



## Recent Benzene Detections

| Location Category  | Reading Date       | Range of Detections |
|--------------------|--------------------|---------------------|
| Impacted Tank Farm | 7/26/2019 15:31:50 | 0.04000 ppm         |
|                    | 7/26/2019 15:39:33 | 0.08000 ppm         |





### Reading Date

7/26/2019 4:00:00 PM to 7/26/2019 5:00:00 PM



### Re