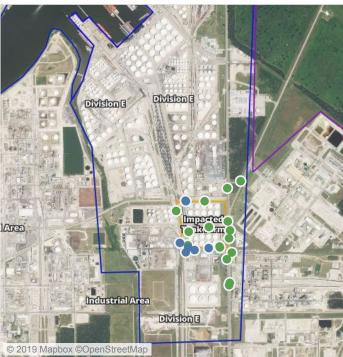

## Recent Benzene Detections

| Location Category | Reading Date       | Range of Detections |
|-------------------|--------------------|---------------------|
| Division E        | 7/26/2019 07:42:28 | 0.0200 ppm          |
|                   | 7/26/2019 07:48:20 | 0.0300 ppm          |
|                   | 7/26/2019 07:42:12 | 0.1400 ppm          |
|                   | 7/26/2019 07:45:25 | 0.2300 ppm          |

## Recent Benzene Detections

| Location Category | Reading Date       | Range of Detections |
|-------------------|--------------------|---------------------|
| Division E        | 7/26/2019 08:15:40 | 0.0500 ppm          |
|                   | 7/26/2019 08:18:46 | 0.1700 ppm          |
|                   | 7/26/2019 08:22:29 | 0.0900 ppm          |

## Recent Benzene Detections

| Location Category | Reading Date       | Range of Detections |
|-------------------|--------------------|---------------------|
| Division E        | 7/26/2019 09:04:53 | 0.0300 ppm          |
|                   | 7/26/2019 09:02:05 | 0.0200 ppm          |
|                   | 7/26/2019 09:04:07 | 0.1500 ppm          |
|                   | 7/26/2019 09:09:20 | 0.0200 ppm          |
|                   | 7/26/2019 09:09:16 | 0.0300 ppm          |
|                   | 7/26/2019 09:06:54 | 0.1200 ppm          |
|                   | 7/26/2019 09:22:37 | 0.0200 ppm          |
|                   |                    |                     |

## Recent Benzene Detections

| Location Category | Reading Date       | Range of Detections |
|-------------------|--------------------|---------------------|
| Division E        | 7/26/2019 10:01:14 | 0.02000 ppm         |
|                   | 7/26/2019 10:07:11 | 0.04000 ppm         |
|                   | 7/26/2019 10:04:21 | 0.02000 ppm         |
|                   | 7/26/2019 10:07:31 | 0.04000 ppm         |
|                   | 7/26/2019 10:11:44 | 0.09000 ppm         |
|                   | 7/26/2019 10:36:53 | 0.02000 ppm         |

## Recent Benzene Detections

| Location Category | Reading Date       | Range of Detections |
|-------------------|--------------------|---------------------|
| Division E        | 7/26/2019 11:00:29 | 0.04000 ppm         |
|                   | 7/26/2019 11:43:21 | 0.02000 ppm         |
|                   | 7/26/2019 11:40:35 | 0.08000 ppm         |

### Recent Benzene Detections

| Location Category  | Reading Date       | Range of Detections |
|--------------------|--------------------|---------------------|
| Impacted Tank Farm | 7/26/2019 12:21:12 | 0.05000 ppm         |

### Recent Benzene Detections

| Location Category | Reading Date       | Range of Detections |
|-------------------|--------------------|---------------------|
| Division E        | 7/26/2019 13:00:37 | 0.03000 ppm         |
|                   | 7/26/2019 13:06:32 | 0.04000 ppm         |

## Recent Benzene Detections

| Location Category | Reading Date       | Range of Detections |
|-------------------|--------------------|---------------------|
| Division E        | 7/26/2019 14:37:55 | 0.06000 ppm         |
|                   | 7/26/2019 14:42:55 | 0.04000 ppm         |

## Recent Benzene Detections

| Location Category  | Reading Date       | Range of Detections |
|--------------------|--------------------|---------------------|
| Impacted Tank Farm | 7/26/2019 15:31:50 | 0.04000 ppm         |
|                    | 7/26/2019 15:39:33 | 0.08000 ppm         |

### Recent Benzene Detections

| Location Category | Reading Date       | Range of Detections |
|-------------------|--------------------|---------------------|
| Division E        | 7/26/2019 16:22:52 | 0.05000 ppm         |
|                   | 7/26/2019 16:34:46 | 0.03000 ppm         |