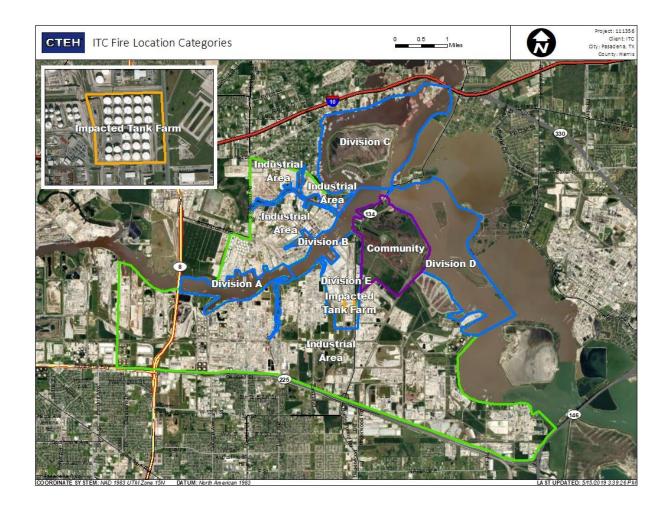

## Recent Benzene Detections

| Location Category | Reading Date       | Range of Detections |
|-------------------|--------------------|---------------------|
| Division E        | 7/26/2019 07:42:28 | 0.0200 ppm          |
|                   | 7/26/2019 07:48:20 | 0.0300 ppm          |
|                   | 7/26/2019 07:42:12 | 0.1400 ppm          |
|                   | 7/26/2019 07:45:25 | 0.2300 ppm          |

## Recent Benzene Detections

| Location Category | Reading Date       | Range of Detections |
|-------------------|--------------------|---------------------|
| Division E        | 7/26/2019 08:15:40 | 0.0500 ppm          |
|                   | 7/26/2019 08:18:46 | 0.1700 ppm          |
|                   | 7/26/2019 08:22:29 | 0.0900 ppm          |

## Recent Benzene Detections

| Location Category | Reading Date       | Range of Detections |
|-------------------|--------------------|---------------------|
| Division E        | 7/26/2019 09:04:53 | 0.0300 ppm          |
|                   | 7/26/2019 09:02:05 | 0.0200 ppm          |
|                   | 7/26/2019 09:04:07 | 0.1500 ppm          |
|                   | 7/26/2019 09:09:20 | 0.0200 ppm          |
|                   | 7/26/2019 09:09:16 | 0.0300 ppm          |
|                   | 7/26/2019 09:06:54 | 0.1200 ppm          |
|                   | 7/26/2019 09:22:37 | 0.0200 ppm          |
|                   |                    |                     |

## Recent Benzene Detections

| Location Category | Reading Date       | Range of Detections |
|-------------------|--------------------|---------------------|
| Division E        | 7/26/2019 10:01:14 | 0.02000 ppm         |
|                   | 7/26/2019 10:07:11 | 0.04000 ppm         |
|                   | 7/26/2019 10:04:21 | 0.02000 ppm         |
|                   | 7/26/2019 10:07:31 | 0.04000 ppm         |
|                   | 7/26/2019 10:11:44 | 0.09000 ppm         |
|                   | 7/26/2019 10:36:53 | 0.02000 ppm         |

## Recent Benzene Detections

| Location Category | Reading Date       | Range of Detections |
|-------------------|--------------------|---------------------|
| Division E        | 7/26/2019 11:00:29 | 0.04000 ppm         |
|                   | 7/26/2019 11:43:21 | 0.02000 ppm         |
|                   | 7/26/2019 11:40:35 | 0.08000 ppm         |

### Recent Benzene Detections

| Location Category  | Reading Date       | Range of Detections |
|--------------------|--------------------|---------------------|
| Impacted Tank Farm | 7/26/2019 12:21:12 | 0.05000 ppm         |

### Recent Benzene Detections

| Location Category | Reading Date       | Range of Detections |
|-------------------|--------------------|---------------------|
| Division E        | 7/26/2019 13:00:37 | 0.03000 ppm         |
|                   | 7/26/2019 13:06:32 | 0.04000 ppm         |

## Recent Benzene Detections

| Location Category | Reading Date       | Range of Detections |
|-------------------|--------------------|---------------------|
| Division E        | 7/26/2019 14:37:55 | 0.06000 ppm         |
|                   | 7/26/2019 14:42:55 | 0.04000 ppm         |

## Recent Benzene Detections

| Location Category  | Reading Date       | Range of Detections |
|--------------------|--------------------|---------------------|
| Impacted Tank Farm | 7/26/2019 15:31:50 | 0.04000 ppm         |
|                    | 7/26/2019 15:39:33 | 0.08000 ppm         |

### Recent Benzene Detections

| Location Category | Reading Date       | Range of Detections |
|-------------------|--------------------|---------------------|
| Division E        | 7/26/2019 16:22:52 | 0.05000 ppm         |
|                   | 7/26/2019 16:34:46 | 0.03000 ppm         |