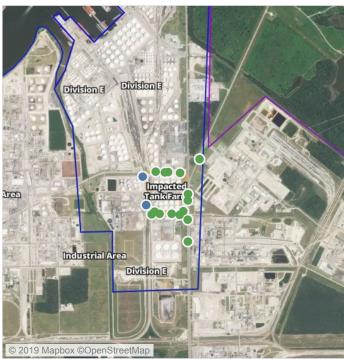

|
|                   | 7/26/2019 11:43:21 | 0.02000 ppm         |
|                   | 7/26/2019 11:40:35 | 0.08000 ppm         |





### Reading Date

7/26/2019 12:00:00 PM to 7/26/2019 1:00:00 PM



### Recent Benzene Detections

| Location Category  | Reading Date       | Range of Detections |
|--------------------|--------------------|---------------------|
| Impacted Tank Farm | 7/26/2019 12:21:12 | 0.05000 ppm         |





### Reading Date

7/26/2019 1:00:00 PM to 7/26/2019 2:00:00 PM



### Recent Benzene Detections

| Location Category | Reading Date       | Range of Detections |
|-------------------|--------------------|---------------------|
| Division E        | 7/26/2019 13:00:37 | 0.03000 ppm         |
|                   | 7/26/2019 13:06:32 | 0.04000 ppm         |





### Reading Date

7/26/2019 2:00:00 PM to 7/26/2019 3:00:00 PM



## Recent Benzene Detections

| Location Category | Reading Date       | Range of Detections |
|-------------------|--------------------|---------------------|
| Division E        | 7/26/2019 14:37:55 | 0.06000 ppm         |
|                   | 7/26/2019 14:42:55 | 0.04000 ppm         |





### Reading Date

7/26/2019 3:00:00 PM to 7/26/2019 4:00:00 PM



## Recent Benzene Detections

| Location Category  | Reading Date       | Range of Detections |
|--------------------|--------------------|---------------------|
| Impacted Tank Farm | 7/26/2019 15:31:50 | 0.04000 ppm         |
|                    | 7/26/2019 15:39:33 | 0.08000 ppm         |





### Reading Date

7/26/2019 4:00:00 PM to 7/26/2019 5:00:00 PM



###