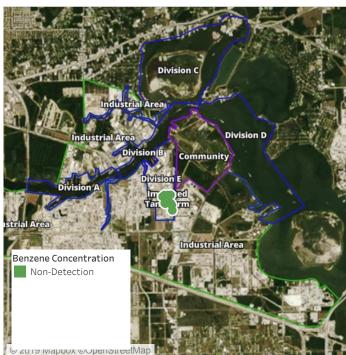

## Recent Benzene Detections

| Location Category | Reading Date       | Range of Detections |
|-------------------|--------------------|---------------------|
| Division E        | 7/26/2019 07:42:28 | 0.0200 ppm          |
|                   | 7/26/2019 07:48:20 | 0.0300 ppm          |
|                   | 7/26/2019 07:42:12 | 0.1400 ppm          |
|                   | 7/26/2019 07:45:25 | 0.2300 ppm          |

## Recent Benzene Detections

| Location Category | Reading Date       | Range of Detections |
|-------------------|--------------------|---------------------|
| Division E        | 7/26/2019 08:15:40 | 0.0500 ppm          |
|                   | 7/26/2019 08:18:46 | 0.1700 ppm          |
|                   | 7/26/2019 08:22:29 | 0.0900 ppm          |

## Recent Benzene Detections

| Location Category | Reading Date       | Range of Detections |
|-------------------|--------------------|---------------------|
| Division E        | 7/26/2019 09:04:53 | 0.0300 ppm          |
|                   | 7/26/2019 09:02:05 | 0.0200 ppm          |
|                   | 7/26/2019 09:04:07 | 0.1500 ppm          |
|                   | 7/26/2019 09:09:20 | 0.0200 ppm          |
|                   | 7/26/2019 09:09:16 | 0.0300 ppm          |
|                   | 7/26/2019 09:06:54 | 0.1200 ppm          |
|                   | 7/26/2019 09:22:37 | 0.0200 ppm          |
|                   |                    |                     |

## Recent Benzene Detections

| Location Category | Reading Date       | Range of Detections |
|-------------------|--------------------|---------------------|
| Division E        | 7/26/2019 10:01:14 | 0.02000 ppm         |
|                   | 7/26/2019 10:07:11 | 0.04000 ppm         |
|                   | 7/26/2019 10:04:21 | 0.02000 ppm         |
|                   | 7/26/2019 10:07:31 | 0.04000 ppm         |
|                   | 7/26/2019 10:11:44 | 0.09000 ppm         |
|                   | 7/26/2019 10:36:53 | 0.02000 ppm         |

## Recent Benzene Detections

| Location Category | Reading Date       | Range of Detections |
|-------------------|--------------------|---------------------|
| Division E        | 7/26/2019 11:00:29 | 0.04000 ppm         |
|                   | 7/26/2019 11:43:21 | 0.02000 ppm         |
|                   | 7/26/2019 11:40:35 | 0.08000 ppm         |

### Recent Benzene Detections

| Location Category  | Reading Date       | Range of Detections |
|--------------------|--------------------|---------------------|
| Impacted Tank Farm | 7/26/2019 12:21:12 | 0.05000 ppm         |

### Recent Benzene Detections

| Location Category | Reading Date       | Range of Detections |
|-------------------|--------------------|---------------------|
| Division E        | 7/26/2019 13:00:37 | 0.03000 ppm         |
|                   | 7/26/2019 13:06:32 | 0.04000 ppm         |

## Recent Benzene Detections

| Location Category | Reading Date       | Range of Detections |
|-------------------|--------------------|---------------------|
| Division E        | 7/26/2019 14:37:55 | 0.06000 ppm         |
|                   | 7/26/2019 14:42:55 | 0.04000 ppm         |

## Recent Benzene Detections

| Location Category  | Reading Date       | Range of Detections |
|--------------------|--------------------|---------------------|
| Impacted Tank Farm | 7/26/2019 15:31:50 | 0.04000 ppm         |
|                    | 7/26/2019 15:39:33 | 0.08000 ppm         |

### Recent Benzene Detections

| Location Category | Reading Date       | Range of Detections |
|-------------------|--------------------|---------------------|
| Division E        | 7/26/2019 16:22:52 | 0.05000 ppm         |
|                   | 7/26/2019 16:34:46 | 0.03000 ppm         |