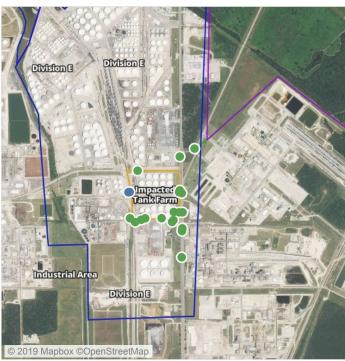

### Recent Benzene Detections

| Location Category  | Reading Date       | Range of Detections |
|--------------------|--------------------|---------------------|
| Impacted Tank Farm | 7/26/2019 12:21:12 | 0.05000 ppm         |

## Recent Benzene Detections

| Location Category  | Reading Date       | Range of Detections |
|--------------------|--------------------|---------------------|
| Impacted Tank Farm | 7/26/2019 15:31:50 | 0.04000 ppm         |
|                    | 7/26/2019 15:39:33 | 0.08000 ppm         |