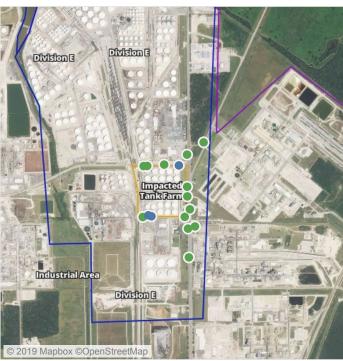

### Recent Benzene Detections

| Location Category  | Reading Date       | Range of Detections |
|--------------------|--------------------|---------------------|
| Division E         | 7/27/2019 11:22:01 | 0.02000 ppm         |
|                    | 7/27/2019 11:34:21 | 0.04000 ppm         |
| Impacted Tank Farm | 7/27/2019 11:49:55 | 0.11000 ppm         |
|                    | 7/27/2019 11:52:57 | 0.09000 ppm         |
|                    | 7/27/2019 11:56:17 | 0.02000 ppm         |

### Recent Benzene Detections

| Location Category  | Reading Date       | Range of Detections |
|--------------------|--------------------|---------------------|
| Impacted Tank Farm | 7/27/2019 13:42:54 | 0.18000 ppm         |
|                    | 7/27/2019 13:45:16 | 0.10000 ppm         |