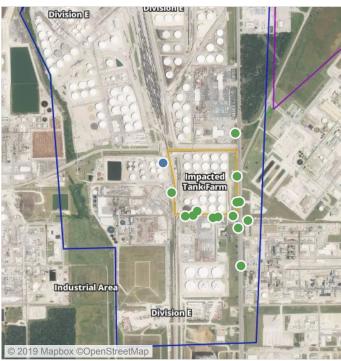

### Recent Benzene Detections

| Location Category  | Reading Date       | Range of Detections |
|--------------------|--------------------|---------------------|
| Division E         | 7/27/2019 11:22:01 | 0.02000 ppm         |
|                    | 7/27/2019 11:34:21 | 0.04000 ppm         |
| Impacted Tank Farm | 7/27/2019 11:49:55 | 0.11000 ppm         |
|                    | 7/27/2019 11:52:57 | 0.09000 ppm         |
|                    | 7/27/2019 11:56:17 | 0.02000 ppm         |

### Recent Benzene Detections

| Location Category  | Reading Date       | Range of Detections |
|--------------------|--------------------|---------------------|
| Impacted Tank Farm | 7/27/2019 13:42:54 | 0.18000 ppm         |
|                    | 7/27/2019 13:45:16 | 0.10000 ppm         |

### Recent Benzene Detections

| Location Category  | Reading Date       | Range of Detections |
|--------------------|--------------------|---------------------|
| Impacted Tank Farm | 7/27/2019 17:13:37 | 0.04000 ppm         |