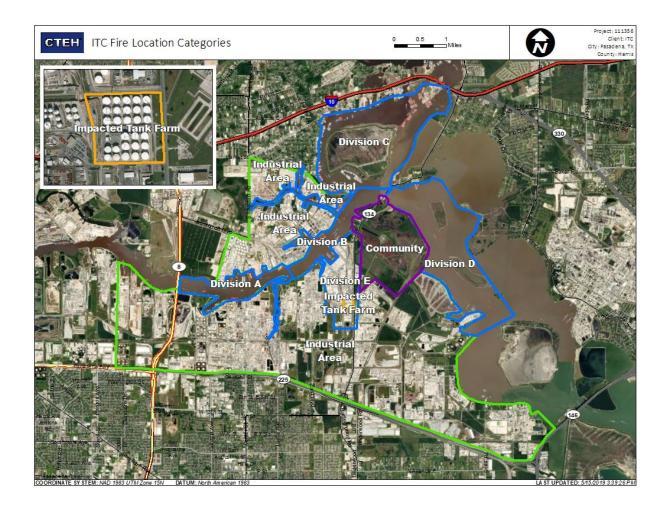

Reading Date       | Range of Detections |
|-------------------|--------------------|---------------------|
| Division E        | 7/27/2019 09:16:42 | 0.0900 ppm          |
|                   | 7/27/2019 09:28:16 | 0.1300 ppm          |
|                   | 7/27/2019 09:41:21 | 0.0300 ppm          |
|                   | 7/27/2019 09:39:06 | 0.0300 ppm          |





### Reading Date

7/27/2019 10:00:00 AM to 7/27/2019 11:00:00 AM



### Recent Benzene Detections

| Location Category | Reading Date       | Range of Detections |
|-------------------|--------------------|---------------------|
| Division E        | 7/27/2019 10:04:55 | 0.02000 ppm         |
|                   | 7/27/2019 10:14:55 | 0.02000 ppm         |
|                   | 7/27/2019 10:20:51 | 0.03000 ppm         |





### Reading Date

7/27/2019 11:00:00 AM to 7/27/2019 12:00:00 PM



### Recent Benzene Detections

| Location Category  | Reading Date       | Range of Detections |
|--------------------|--------------------|---------------------|
| Division E         | 7/27/2019 11:22:01 | 0.02000 ppm         |
|                    | 7/27/2019 11:34:21 | 0.04000 ppm         |
| Impacted Tank Farm | 7/27/2019 11:49:55 | 0.11000 ppm         |
|                    | 7/27/2019 11:52:57 | 0.09000 ppm         |
|                    | 7/27/2019 11:56:17 | 0.02000 ppm         |





### Reading Date

7/27/2019 12:00:00 PM to 7/27/2019 1:00:00 PM



Recent Benzene Detections





### Reading Date

7/27/2019 1:00:00 PM to 7/27/2019 2:00:00 PM



### Recent Benzene Detections

| Location Category  | Reading Date