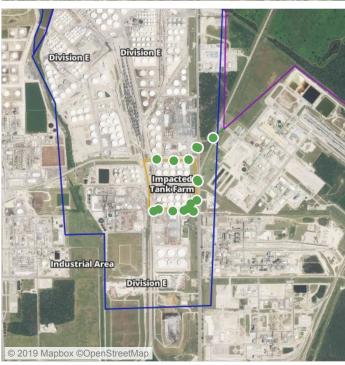

### Recent Benzene Detections

| Location Category  | Reading Date       | Range of Detections |
|--------------------|--------------------|---------------------|
| Division E         | 7/27/2019 11:22:01 | 0.02000 ppm         |
|                    | 7/27/2019 11:34:21 | 0.04000 ppm         |
| Impacted Tank Farm | 7/27/2019 11:49:55 | 0.11000 ppm         |
|                    | 7/27/2019 11:52:57 | 0.09000 ppm         |
|                    | 7/27/2019 11:56:17 | 0.02000 ppm         |

### Recent Benzene Detections

| Location Category  | Reading Date       | Range of Detections |
|--------------------|--------------------|---------------------|
| Impacted Tank Farm | 7/27/2019 13:42:54 | 0.18000 ppm         |
|                    | 7/27/2019 13:45:16 | 0.10000 ppm         |