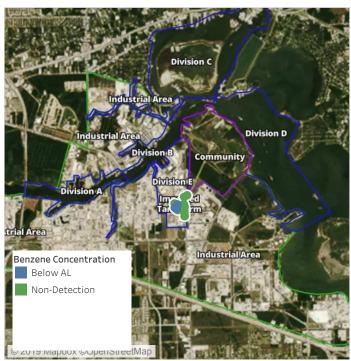

-------------------|---------------------|
| Division E        | 7/27/2019 07:30:41 | 0.1400 ppm          |
|                   | 7/27/2019 07:29:53 | 0.0700 ppm          |
|                   | 7/27/2019 07:34:00 | 0.1500 ppm          |
|                   | 7/27/2019 07:32:47 | 0.0200 ppm          |





### Reading Date

7/27/2019 8:00:00 AM to 7/27/2019 9:00:00 AM



### Recent Benzene Detections

| Location Category | Reading Date       | Range of Detections |
|-------------------|--------------------|---------------------|
| Division E        | 7/27/2019 08:00:18 | 0.1400 ppm          |
|                   | 7/27/2019 08:02:44 | 0.0200 ppm          |
|                   | 7/27/2019 08:45:57 | 0.0300 ppm          |





### Reading Date

7/27/2019 9:00:00 AM to 7/27/2019 10:00:00 AM



### Recent Benzene Detections

| Location Category | Reading Date       | Range of Detections |
|-------------------|--------------------|---------------------|
| Division E        | 7/27/2019 09:16:42 | 0.0900 ppm          |
|                   | 7/27/2019 09:28:16 | 0.1300 ppm          |
|                   | 7/27/2019 09:41:21 | 0.0300 ppm          |
|                   | 7/27/2019 09:39:06 | 0.0300 ppm          |





### Reading Date

7/27/2019 10:00:00 AM to 7/27/2019 11:00:00 AM



### Recent Benzene Detections

| Location Category | Reading Date       | Range of Detections |
|-------------------|--------------------|---------------------|
| Division E        | 7/27/2019 10:04:55 | 0.02000 ppm         |
|                   | 7/27/2019 10:14:55 | 0.02000 ppm         |
|