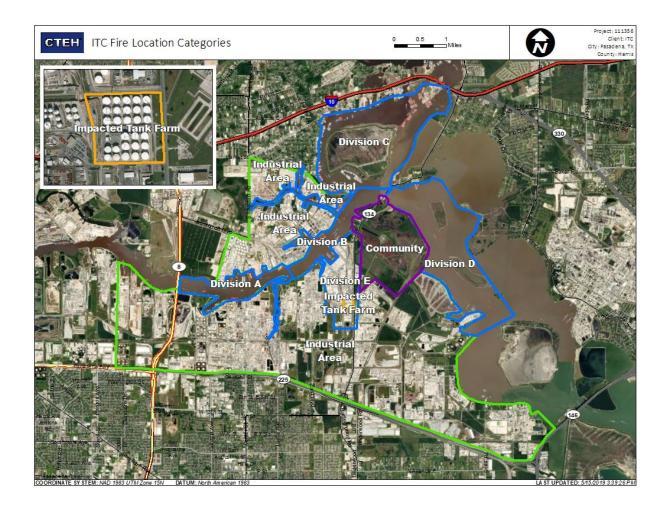

|
|                   | 7/27/2019 10:14:55 | 0.02000 ppm         |
|                   | 7/27/2019 10:20:51 | 0.03000 ppm         |





### Reading Date

7/27/2019 11:00:00 AM to 7/27/2019 12:00:00 PM



### Recent Benzene Detections

| Location Category  | Reading Date       | Range of Detections |
|--------------------|--------------------|---------------------|
| Division E         | 7/27/2019 11:22:01 | 0.02000 ppm         |
|                    | 7/27/2019 11:34:21 | 0.04000 ppm         |
| Impacted Tank Farm | 7/27/2019 11:49:55 | 0.11000 ppm         |
|                    | 7/27/2019 11:52:57 | 0.09000 ppm         |
|                    | 7/27/2019 11:56:17 | 0.02000 ppm         |





### Reading Date

7/27/2019 12:00:00 PM to 7/27/2019 1:00:00 PM



Recent Benzene Detections





### Reading Date

7/27/2019 1:00:00 PM to 7/27/2019 2:00:00 PM



### Recent Benzene Detections

| Location Category  | Reading Date       | Range of Detections |
|--------------------|--------------------|---------------------|
| Impacted Tank Farm | 7/27/2019 13:42:54 | 0.18000 ppm         |
|                    | 7/27/2019 13:45:16 | 0.10000 ppm         |





### Reading Date

7/27/2019 2:00:00 PM to 7/27/2019 3:00:00 PM



### Recent Benzene Detections

| Location Category | Reading Date       | Range of Detections |
|-------------------|--------------------|---------------------|
| Division E        | 7/27/2019 14:44:16 | 0.04000 ppm         |





### Reading Date

7/27/2019 3:00:00 PM to 7/27/2019 4:00:00 PM



### Recent Benzene Detections

| Location Category | Reading Date