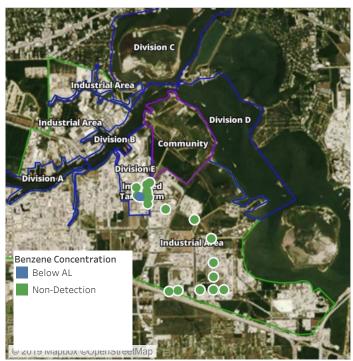

### Recent Benzene Detections

| Location Category | Reading Date       | Range of Detections |
|-------------------|--------------------|---------------------|
| Division E        | 7/27/2019 07:30:41 | 0.1400 ppm          |
|                   | 7/27/2019 07:29:53 | 0.0700 ppm          |
|                   | 7/27/2019 07:34:00 | 0.1500 ppm          |
|                   | 7/27/2019 07:32:47 | 0.0200 ppm          |

### Recent Benzene Detections

| Location Category | Reading Date       | Range of Detections |
|-------------------|--------------------|---------------------|
| Division E        | 7/27/2019 08:00:18 | 0.1400 ppm          |
|                   | 7/27/2019 08:02:44 | 0.0200 ppm          |
|                   | 7/27/2019 08:45:57 | 0.0300 ppm          |

### Recent Benzene Detections

| Location Category | Reading Date       | Range of Detections |
|-------------------|--------------------|---------------------|
| Division E        | 7/27/2019 09:16:42 | 0.0900 ppm          |
|                   | 7/27/2019 09:28:16 | 0.1300 ppm          |
|                   | 7/27/2019 09:41:21 | 0.0300 ppm          |
|                   | 7/27/2019 09:39:06 | 0.0300 ppm          |

### Recent Benzene Detections

| Location Category | Reading Date       | Range of Detections |
|-------------------|--------------------|---------------------|
| Division E        | 7/27/2019 10:04:55 | 0.02000 ppm         |
|                   | 7/27/2019 10:14:55 | 0.02000 ppm         |
|                   | 7/27/2019 10:20:51 | 0.03000 ppm         |

### Recent Benzene Detections

| Location Category  | Reading Date       | Range of Detections |
|--------------------|--------------------|---------------------|
| Division E         | 7/27/2019 11:22:01 | 0.02000 ppm         |
|                    | 7/27/2019 11:34:21 | 0.04000 ppm         |
| Impacted Tank Farm | 7/27/2019 11:49:55 | 0.11000 ppm         |
|                    | 7/27/2019 11:52:57 | 0.09000 ppm         |
|                    | 7/27/2019 11:56:17 | 0.02000 ppm         |

### Recent Benzene Detections

| Location Category  | Reading Date       | Range of Detections |
|--------------------|--------------------|---------------------|
| Impacted Tank Farm | 7/27/2019 13:42:54 | 0.18000 ppm         |
|                    | 7/27/2019 13:45:16 | 0.10000 ppm         |

### Recent Benzene Detections

| Location Category | Reading Date       | Range of Detections |
|-------------------|--------------------|---------------------|
| Division E        | 7/27/2019 14:44:16 | 0.04000 ppm         |

### Recent Benzene Detections

| Location Category | Reading Date       | Range of Detections |
|-------------------|--------------------|---------------------|
| Division E        | 7/27/2019 15:15:54 | 0.05000 ppm         |

### Recent Benzene Detections

| Location Category  | Reading Date       | Range of Detections |
|--------------------|--------------------|---------------------|
| Impacted Tank Farm | 7/27/2019 17:13:37 | 0.04000 ppm         |