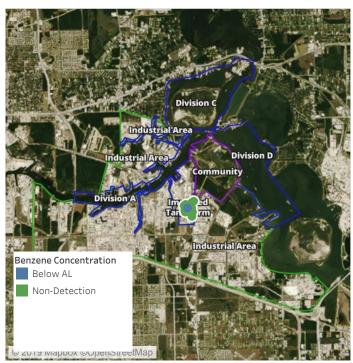

### Recent Benzene Detections

| Location Category | Reading Date       | Range of Detections |
|-------------------|--------------------|---------------------|
| Division E        | 7/27/2019 07:30:41 | 0.1400 ppm          |
|                   | 7/27/2019 07:29:53 | 0.0700 ppm          |
|                   | 7/27/2019 07:34:00 | 0.1500 ppm          |
|                   | 7/27/2019 07:32:47 | 0.0200 ppm          |