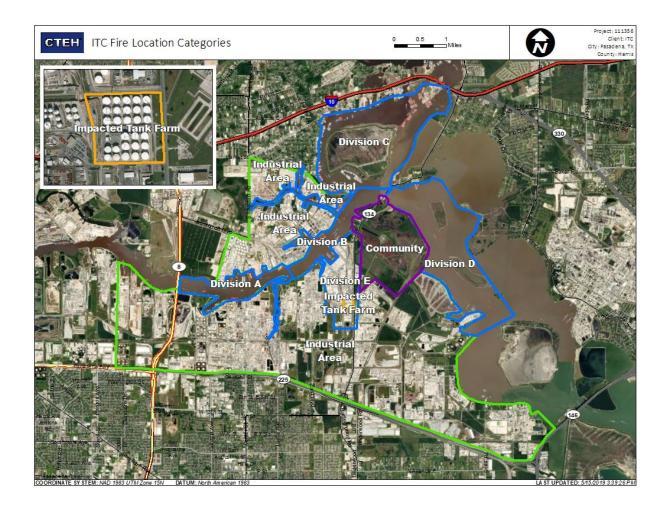

| Reading Date       | Range of Detections |
|-------------------|--------------------|---------------------|
| Division E        | 7/27/2019 07:30:41 | 0.1400 ppm          |
|                   | 7/27/2019 07:29:53 | 0.0700 ppm          |
|                   | 7/27/2019 07:34:00 | 0.1500 ppm          |
|                   | 7/27/2019 07:32:47 | 0.0200 ppm          |





### Reading Date

7/27/2019 8:00:00 AM to 7/27/2019 9:00:00 AM



### Recent Benzene Detections

| Location Category | Reading Date       | Range of Detections |
|-------------------|--------------------|---------------------|
| Division E        | 7/27/2019 08:00:18 | 0.1400 ppm          |
|                   | 7/27/2019 08:02:44 | 0.0200 ppm          |
|                   | 7/27/2019 08:45:57 | 0.0300 ppm          |





### Reading Date

7/27/2019 9:00:00 AM to 7/27/2019 10:00:00 AM



### Recent Benzene Detections

| Location Category | Reading Date       | Range of Detections |
|-------------------|--------------------|---------------------|
| Division E        | 7/27/2019 09:16:42 | 0.0900 ppm          |
|                   | 7/27/2019 09:28:16 | 0.1300 ppm          |
|                   | 7/27/2019 09:41:21 | 0.0300 ppm          |
|                   | 7/27/2019 09:39:06 | 0.0300 ppm          |





### Reading Date

7/27/2019 10:00:00 AM to 7/27/2019 11:00:00 AM



### Recent Benzene Detections

| Location Category | Reading Date       | Range of Detections |
|-------------------|--------------------|---------------------|
| Division E        | 7/27/2019 10:04:55 | 0.02000 ppm         |
|