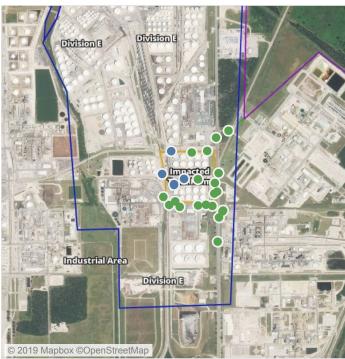

### Recent Benzene Detections

| Location Category  | Reading Date       | Range of Detections |
|--------------------|--------------------|---------------------|
| Division E         | 7/27/2019 11:22:01 | 0.02000 ppm         |
|                    | 7/27/2019 11:34:21 | 0.04000 ppm         |
| Impacted Tank Farm | 7/27/2019 11:49:55 | 0.11000 ppm         |
|                    | 7/27/2019 11:52:57 | 0.09000 ppm         |
|                    | 7/27/2019 11:56:17 | 0.02000 ppm         |

### Recent Benzene Detections

| Location Category  | Reading Date       | Range of Detections |
|--------------------|--------------------|---------------------|
| Impacted Tank Farm | 7/27/2019 13:42:54 | 0.18000 ppm         |
|                    | 7/27/2019 13:45:16 | 0.10000 ppm         |