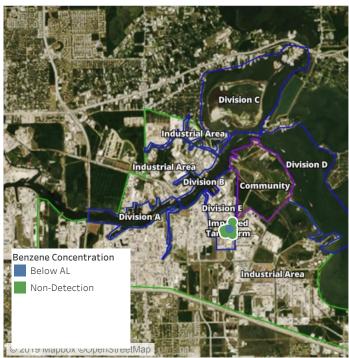

### Recent Benzene Detections

| Location Category | Reading Date       | Range of Detections |
|-------------------|--------------------|---------------------|
| Division E        | 7/27/2019 07:30:41 | 0.1400 ppm          |
|                   | 7/27/2019 07:29:53 | 0.0700 ppm          |
|                   | 7/27/2019 07:34:00 | 0.1500 ppm          |
|                   | 7/27/2019 07:32:47 | 0.0200 ppm          |

### Recent Benzene Detections

| Location Category | Reading Date       | Range of Detections |
|-------------------|--------------------|---------------------|
| Division E        | 7/27/2019 08:00:18 | 0.1400 ppm          |
|                   | 7/27/2019 08:02:44 | 0.0200 ppm          |
|                   | 7/27/2019 08:45:57 | 0.0300 ppm          |

### Recent Benzene Detections

| Location Category | Reading Date       | Range of Detections |
|-------------------|--------------------|---------------------|
| Division E        | 7/27/2019 09:16:42 | 0.0900 ppm          |
|                   | 7/27/2019 09:28:16 | 0.1300 ppm          |
|                   | 7/27/2019 09:41:21 | 0.0300 ppm          |
|                   | 7/27/2019 09:39:06 | 0.0300 ppm          |

### Recent Benzene Detections

| Location Category | Reading Date       | Range of Detections |
|-------------------|--------------------|---------------------|
| Division E        | 7/27/2019 10:04:55 | 0.02000 ppm         |
|                   | 7/27/2019 10:14:55 | 0.02000 ppm         |
|                   | 7/27/2019 10:20:51 | 0.03000 ppm         |

### Recent Benzene Detections

| Location Category  | Reading Date       | Range of Detections |
|--------------------|--------------------|---------------------|
| Division E         | 7/27/2019 11:22:01 | 0.02000 ppm         |
|                    | 7/27/2019 11:34:21 | 0.04000 ppm         |
| Impacted Tank Farm | 7/27/2019 11:49:55 | 0.11000 ppm         |
|                    | 7/27/2019 11:52:57 | 0.09000 ppm         |
|                    | 7/27/2019 11:56:17 | 0.02000 ppm         |

### Recent Benzene Detections

| Location Category  | Reading Date       | Range of Detections |
|--------------------|--------------------|---------------------|
| Impacted Tank Farm | 7/27/2019 13:42:54 | 0.18000 ppm         |
|                    | 7/27/2019 13:45:16 | 0.10000 ppm         |

### Recent Benzene Detections

| Location Category | Reading Date       | Range of Detections |
|-------------------|--------------------|---------------------|
| Division E        | 7/27/2019 14:44:16 | 0.04000 ppm         |

### Recent Benzene Detections

| Location Category | Reading Date       | Range of Detections |
|-------------------|--------------------|---------------------|
| Division E        | 7/27/2019 15:15:54 | 0.05000 ppm         |

### Recent Benzene Detections

| Location Category  | Reading Date       | Range of Detections |
|--------------------|--------------------|---------------------|
| Impacted Tank Farm | 7/27/2019 17:13:37 | 0.04000 ppm         |