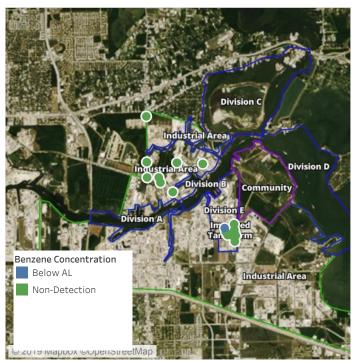

### Recent Benzene Detections

| Location Category | Reading Date       | Range of Detections |
|-------------------|--------------------|---------------------|
| Division E        | 7/27/2019 07:30:41 | 0.1400 ppm          |
|                   | 7/27/2019 07:29:53 | 0.0700 ppm          |
|                   | 7/27/2019 07:34:00 | 0.1500 ppm          |
|                   | 7/27/2019 07:32:47 | 0.0200 ppm          |

### Recent Benzene Detections

| Location Category | Reading Date       | Range of Detections |
|-------------------|--------------------|---------------------|
| Division E        | 7/27/2019 08:00:18 | 0.1400 ppm          |
|                   | 7/27/2019 08:02:44 | 0.0200 ppm          |
|                   | 7/27/2019 08:45:57 | 0.0300 ppm          |

### Recent Benzene Detections

| Location Category | Reading Date       | Range of Detections |
|-------------------|--------------------|---------------------|
| Division E        | 7/27/2019 09:16:42 | 0.0900 ppm          |
|                   | 7/27/2019 09:28:16 | 0.1300 ppm          |
|                   | 7/27/2019 09:41:21 | 0.0300 ppm          |
|                   | 7/27/2019 09:39:06 | 0.0300 ppm          |

### Recent Benzene Detections

| Location Category | Reading Date       | Range of Detections |
|-------------------|--------------------|---------------------|
| Division E        | 7/27/2019 10:04:55 | 0.02000 ppm         |
|                   | 7/27/2019 10:14:55 | 0.02000 ppm         |
|                   | 7/27/2019 10:20:51 | 0.03000 ppm         |

### Recent Benzene Detections

| Location Category  | Reading Date       | Range of Detections |
|--------------------|--------------------|---------------------|
| Division E         | 7/27/2019 11:22:01 | 0.02000 ppm         |
|                    | 7/27/2019 11:34:21 | 0.04000 ppm         |
| Impacted Tank Farm | 7/27/2019 11:49:55 | 0.11000 ppm         |
|                    | 7/27/2019 11:52:57 | 0.09000 ppm         |
|                    | 7/27/2019 11:56:17 | 0.02000 ppm         |

### Recent Benzene Detections

| Location Category  | Reading Date       | Range of Detections |
|--------------------|--------------------|---------------------|
| Impacted Tank Farm | 7/27/2019 13:42:54 | 0.18000 ppm         |
|                    | 7/27/2019 13:45:16 | 0.10000 ppm         |

### Recent Benzene Detections

| Location Category | Reading Date       | Range of Detections |
|-------------------|--------------------|---------------------|
| Division E        | 7/27/2019 14:44:16 | 0.04000 ppm         |

### Recent Benzene Detections

| Location Category | Reading Date       | Range of Detections |
|-------------------|--------------------|---------------------|
| Division E        | 7/27/2019 15:15:54 | 0.05000 ppm         |

### Recent Benzene Detections

| Location Category  | Reading Date       | Range of Detections |
|--------------------|--------------------|---------------------|
| Impacted Tank Farm | 7/27/2019 17:13:37 | 0.04000 ppm         |