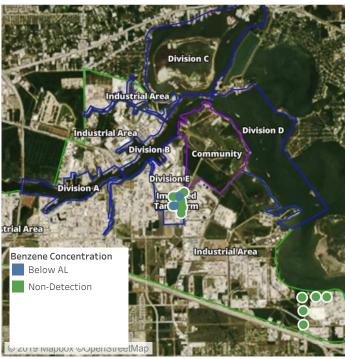

### Recent Benzene Detections

| Location Category | Reading Date       | Range of Detections |
|-------------------|--------------------|---------------------|
| Division E        | 7/27/2019 07:30:41 | 0.1400 ppm          |
|                   | 7/27/2019 07:29:53 | 0.0700 ppm          |
|                   | 7/27/2019 07:34:00 | 0.1500 ppm          |
|                   | 7/27/2019 07:32:47 | 0.0200 ppm          |

### Recent Benzene Detections

| Location Category | Reading Date       | Range of Detections |
|-------------------|--------------------|---------------------|
| Division E        | 7/27/2019 08:00:18 | 0.1400 ppm          |
|                   | 7/27/2019 08:02:44 | 0.0200 ppm          |
|                   | 7/27/2019 08:45:57 | 0.0300 ppm          |

### Recent Benzene Detections

| Location Category | Reading Date       | Range of Detections |
|-------------------|--------------------|---------------------|
| Division E        | 7/27/2019 09:16:42 | 0.0900 ppm          |
|                   | 7/27/2019 09:28:16 | 0.1300 ppm          |
|                   | 7/27/2019 09:41:21 | 0.0300 ppm          |
|                   | 7/27/2019 09:39:06 | 0.0300 ppm          |

### Recent Benzene Detections

| Location Category | Reading Date       | Range of Detections |
|-------------------|--------------------|---------------------|
| Division E        | 7/27/2019 10:04:55 | 0.02000 ppm         |
|                   | 7/27/2019 10:14:55 | 0.02000 ppm         |
|                   | 7/27/2019 10:20:51 | 0.03000 ppm         |

### Recent Benzene Detections

| Location Category  | Reading Date       | Range of Detections |
|--------------------|--------------------|---------------------|
| Division E         | 7/27/2019 11:22:01 | 0.02000 ppm         |
|                    | 7/27/2019 11:34:21 | 0.04000 ppm         |
| Impacted Tank Farm | 7/27/2019 11:49:55 | 0.11000 ppm         |
|                    | 7/27/2019 11:52:57 | 0.09000 ppm         |
|                    | 7/27/2019 11:56:17 | 0.02000 ppm         |

### Recent Benzene Detections

| Location Category  | Reading Date       | Range of Detections |
|--------------------|--------------------|---------------------|
| Impacted Tank Farm | 7/27/2019 13:42:54 | 0.18000 ppm         |
|                    | 7/27/2019 13:45:16 | 0.10000 ppm         |

### Recent Benzene Detections

| Location Category | Reading Date       | Range of Detections |
|-------------------|--------------------|---------------------|
| Division E        | 7/27/2019 14:44:16 | 0.04000 ppm         |

### Recent Benzene Detections

| Location Category | Reading Date       | Range of Detections |
|-------------------|--------------------|---------------------|
| Division E        | 7/27/2019 15:15:54 | 0.05000 ppm         |

### Recent Benzene Detections

| Location Category  | Reading Date       | Range of Detections |
|--------------------|--------------------|---------------------|
| Impacted Tank Farm | 7/27/2019 17:13:37 | 0.04000 ppm         |