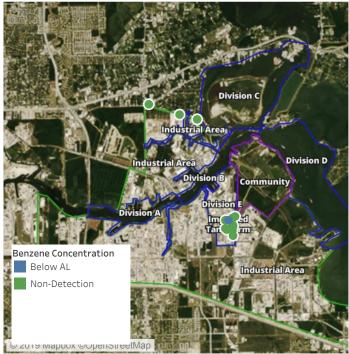

### Recent Benzene Detections

| Location Category | Reading Date       | Range of Detections |
|-------------------|--------------------|---------------------|
| Division E        | 7/27/2019 07:30:41 | 0.1400 ppm          |
|                   | 7/27/2019 07:29:53 | 0.0700 ppm          |
|                   | 7/27/2019 07:34:00 | 0.1500 ppm          |
|                   | 7/27/2019 07:32:47 | 0.0200 ppm          |

### Recent Benzene Detections

| Location Category | Reading Date       | Range of Detections |
|-------------------|--------------------|---------------------|
| Division E        | 7/27/2019 08:00:18 | 0.1400 ppm          |
|                   | 7/27/2019 08:02:44 | 0.0200 ppm          |
|                   | 7/27/2019 08:45:57 | 0.0300 ppm          |

### Recent Benzene Detections

| Location Category | Reading Date       | Range of Detections |
|-------------------|--------------------|---------------------|
| Division E        | 7/27/2019 09:16:42 | 0.0900 ppm          |
|                   | 7/27/2019 09:28:16 | 0.1300 ppm          |
|                   | 7/27/2019 09:41:21 | 0.0300 ppm          |
|                   | 7/27/2019 09:39:06 | 0.0300 ppm          |

### Recent Benzene Detections

| Location Category | Reading Date       | Range of Detections |
|-------------------|--------------------|---------------------|
| Division E        | 7/27/2019 10:04:55 | 0.02000 ppm         |
|                   | 7/27/2019 10:14:55 | 0.02000 ppm         |
|                   | 7/27/2019 10:20:51 | 0.03000 ppm         |

### Recent Benzene Detections

| Location Category  | Reading Date       | Range of Detections |
|--------------------|--------------------|---------------------|
| Division E         | 7/27/2019 11:22:01 | 0.02000 ppm         |
|                    | 7/27/2019 11:34:21 | 0.04000 ppm         |
| Impacted Tank Farm | 7/27/2019 11:49:55 | 0.11000 ppm         |
|                    | 7/27/2019 11:52:57 | 0.09000 ppm         |
|                    | 7/27/2019 11:56:17 | 0.02000 ppm         |

### Recent Benzene Detections

| Location Category  | Reading Date       | Range of Detections |
|--------------------|--------------------|---------------------|
| Impacted Tank Farm | 7/27/2019 13:42:54 | 0.18000 ppm         |
|                    | 7/27/2019 13:45:16 | 0.10000 ppm         |

### Recent Benzene Detections

| Location Category | Reading Date       | Range of Detections |
|-------------------|--------------------|---------------------|
| Division E        | 7/27/2019 14:44:16 | 0.04000 ppm         |

### Recent Benzene Detections

| Location Category | Reading Date       | Range of Detections |
|-------------------|--------------------|---------------------|
| Division E        | 7/27/2019 15:15:54 | 0.05000 ppm         |

### Recent Benzene Detections

| Location Category  | Reading Date       | Range of Detections |
|--------------------|--------------------|---------------------|
| Impacted Tank Farm | 7/27/2019 17:13:37 | 0.04000 ppm         |