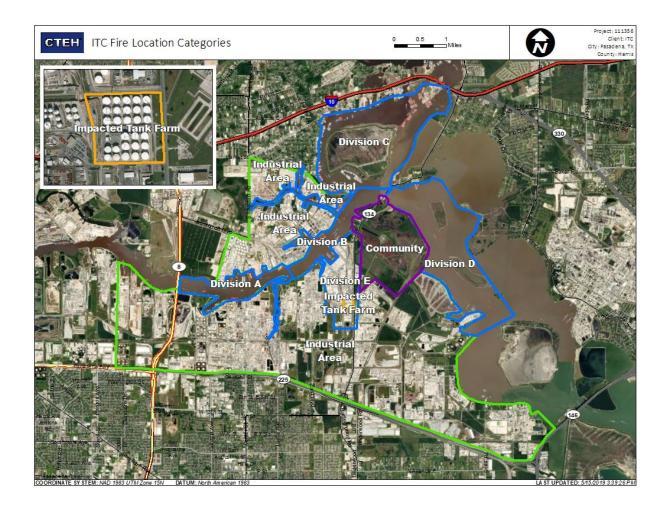

-|
| Division E         | 7/27/2019 11:22:01 | 0.02000 ppm         |
|                    | 7/27/2019 11:34:21 | 0.04000 ppm         |
| Impacted Tank Farm | 7/27/2019 11:49:55 | 0.11000 ppm         |
|                    | 7/27/2019 11:52:57 | 0.09000 ppm         |
|                    | 7/27/2019 11:56:17 | 0.02000 ppm         |





### Reading Date

7/27/2019 12:00:00 PM to 7/27/2019 1:00:00 PM



Recent Benzene Detections





### Reading Date

7/27/2019 1:00:00 PM to 7/27/2019 2:00:00 PM



### Recent Benzene Detections

| Location Category  | Reading Date       | Range of Detections |
|--------------------|--------------------|---------------------|
| Impacted Tank Farm | 7/27/2019 13:42:54 | 0.18000 ppm         |
|                    | 7/27/2019 13:45:16 | 0.10000 ppm         |





### Reading Date

7/27/2019 2:00:00 PM to 7/27/2019 3:00:00 PM



### Recent Benzene Detections

| Location Category | Reading Date       | Range of Detections |
|-------------------|--------------------|---------------------|
| Division E        | 7/27/2019 14:44:16 | 0.04000 ppm         |





### Reading Date

7/27/2019 3:00:00 PM to 7/27/2019 4:00:00 PM



### Recent Benzene Detections

| Location Category | Reading Date       | Range of Detections |
|-------------------|--------------------|---------------------|
| Division E        | 7/27/2019 15:15:54 | 0.05000 ppm         |





### Reading Date

7/27/2019 4:00:00 PM to 7/27/2019 5:00:00 PM



Recent Benzene Detections





### Reading Date

7/27/2019 5:00:00 PM to 7/27/2019 6:00:00 PM



### Recent Benzene Detections

| Location