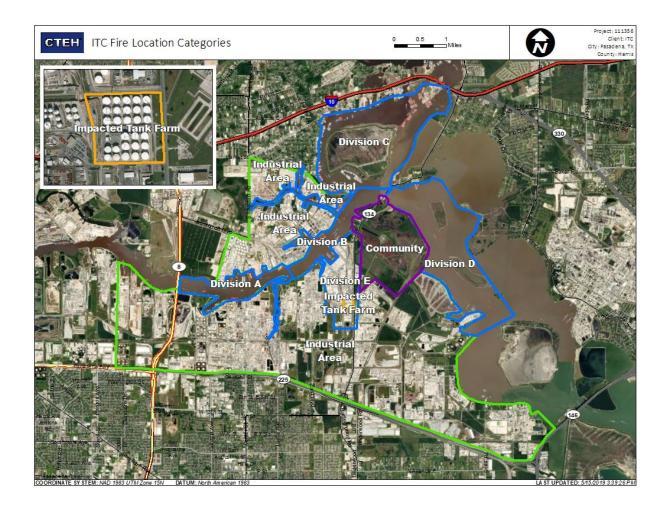

### Reading Date

7/27/2019 7:00:00 AM to 7/27/2019 8:00:00 AM



### Recent Benzene Detections

| Location Category | Reading Date       | Range of Detections |
|-------------------|--------------------|---------------------|
| Division E        | 7/27/2019 07:30:41 | 0.1400 ppm          |
|                   | 7/27/2019 07:29:53 | 0.0700 ppm          |
|                   | 7/27/2019 07:34:00 | 0.1500 ppm          |
|                   | 7/27/2019 07:32:47 | 0.0200 ppm          |





### Reading Date

7/27/2019 8:00:00 AM to 7/27/2019 9:00:00 AM



### Recent Benzene Detections

| Location Category | Reading Date       | Range of Detections |
|-------------------|--------------------|---------------------|
| Division E        | 7/27/2019 08:00:18 | 0.1400 ppm          |
|                   | 7/27/2019 08:02:44 | 0.0200 ppm          |
|                   | 7/27/2019 08:45:57 | 0.0300 ppm          |





### Reading Date

7/27/2019 9:00:00 AM to 7/27/2019 10:00:00 AM



### Recent Benzene Detections

| Location Category | Reading Date       | Range of Detections |
|-------------------|--------------------|---------------------|
| Division E        | 7/27/2019 09:16:42 | 0.0900 ppm          |
|                   | 7/27/2019 09:28:16 | 0.1300 ppm          |
|