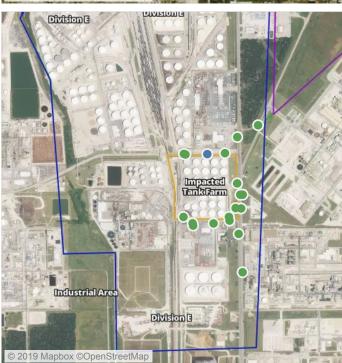

### Recent Benzene Detections

| Location Category  | Reading Date       | Range of Detections |
|--------------------|--------------------|---------------------|
| Division E         | 7/27/2019 11:22:01 | 0.02000 ppm         |
|                    | 7/27/2019 11:34:21 | 0.04000 ppm         |
| Impacted Tank Farm | 7/27/2019 11:49:55 | 0.11000 ppm         |
|                    | 7/27/2019 11:52:57 | 0.09000 ppm         |
|                    | 7/27/2019 11:56:17 | 0.02000 ppm         |

### Recent Benzene Detections

| Location Category  | Reading Date       | Range of Detections |
|--------------------|--------------------|---------------------|
| Impacted Tank Farm | 7/27/2019 13:42:54 | 0.18000 ppm         |
|                    | 7/27/2019 13:45:16 | 0.10000 ppm         |

### Recent Benzene Detections

| Location Category  | Reading Date       | Range of Detections |
|--------------------|--------------------|---------------------|
| Impacted Tank Farm | 7/27/2019 17:13:37 | 0.04000 ppm         |