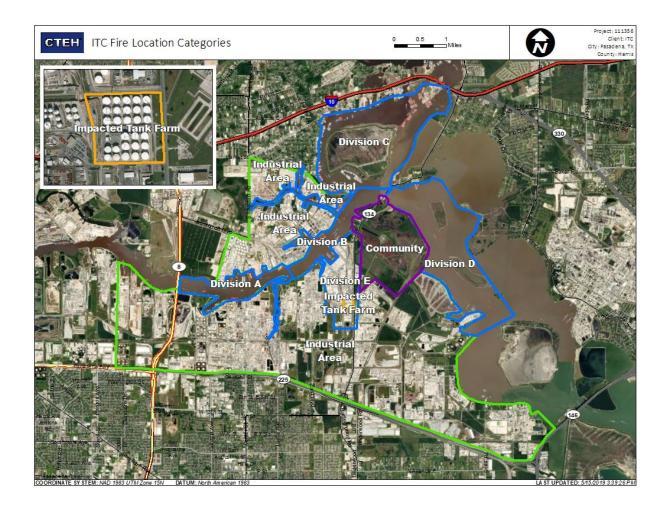

### Reading Date

7/27/2019 7:00:00 AM to 7/27/2019 8:00:00 AM

### Recent Benzene Detections

| Location Category | Reading Date       | Range of Detections |
|-------------------|--------------------|---------------------|
| Division E        | 7/27/2019 07:30:41 | 0.1400 ppm          |
|                   | 7/27/2019 07:29:53 | 0.0700 ppm          |
|                   | 7/27/2019 07:34:00 | 0.1500 ppm          |
|                   | 7/27/2019 07:32:47 | 0.0200 ppm          |