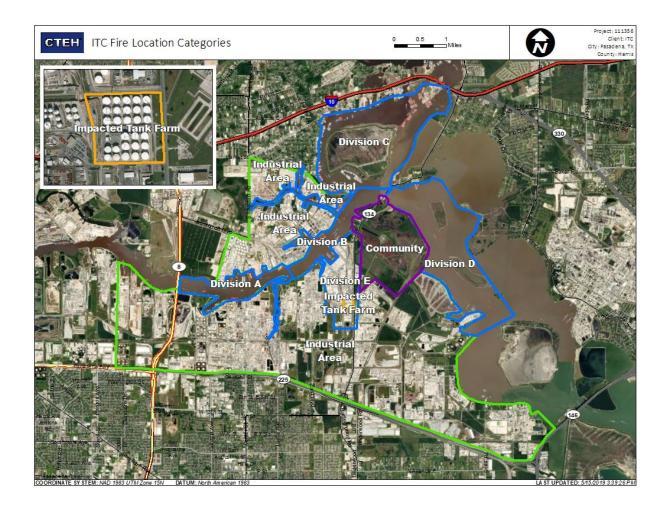

Reading Date       | Range of Detections |
|-------------------|--------------------|---------------------|
| Division E        | 7/27/2019 08:00:18 | 0.1400 ppm          |
|                   | 7/27/2019 08:02:44 | 0.0200 ppm          |
|                   | 7/27/2019 08:45:57 | 0.0300 ppm          |





### Reading Date

7/27/2019 9:00:00 AM to 7/27/2019 10:00:00 AM



### Recent Benzene Detections

| Location Category | Reading Date       | Range of Detections |
|-------------------|--------------------|---------------------|
| Division E        | 7/27/2019 09:16:42 | 0.0900 ppm          |
|                   | 7/27/2019 09:28:16 | 0.1300 ppm          |
|                   | 7/27/2019 09:41:21 | 0.0300 ppm          |
|                   | 7/27/2019 09:39:06 | 0.0300 ppm          |





### Reading Date

7/27/2019 10:00:00 AM to 7/27/2019 11:00:00 AM



### Recent Benzene Detections

| Location Category | Reading Date       | Range of Detections |
|-------------------|--------------------|---------------------|
| Division E        | 7/27/2019 10:04:55 | 0.02000 ppm         |
|                   | 7/27/2019 10:14:55 | 0.02000 ppm         |
|                   | 7/27/2019 10:20:51 | 0.03000 ppm         |





### Reading Date

7/27/2019 11:00:00 AM to 7/27/2019 12:00:00 PM



### Recent Benzene Detections

| Location Category  | Reading Date       | Range of Detections |
|--------------------|--------------------|---------------------|
| Division E         | 7/27/2019 11:22:01 | 0.02000 ppm         |
|                    | 7/27/2019 11:34:21 | 0.04000 ppm         |
| Impa