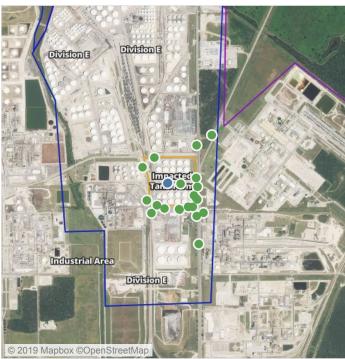

### Recent Benzene Detections

| Location Category  | Reading Date       | Range of Detections |
|--------------------|--------------------|---------------------|
| Division E         | 7/27/2019 11:22:01 | 0.02000 ppm         |
|                    | 7/27/2019 11:34:21 | 0.04000 ppm         |
| Impacted Tank Farm | 7/27/2019 11:49:55 | 0.11000 ppm         |
|                    | 7/27/2019 11:52:57 | 0.09000 ppm         |
|                    | 7/27/2019 11:56:17 | 0.02000 ppm         |