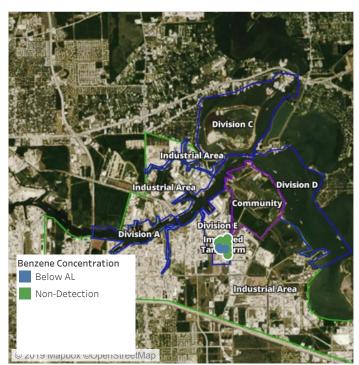

### Recent Benzene Detections

| Location Category | Reading Date       | Range of Detections |
|-------------------|--------------------|---------------------|
| Division E        | 7/27/2019 07:30:41 | 0.1400 ppm          |
|                   | 7/27/2019 07:29:53 | 0.0700 ppm          |
|                   | 7/27/2019 07:34:00 | 0.1500 ppm          |
|                   | 7/27/2019 07:32:47 | 0.0200 ppm          |