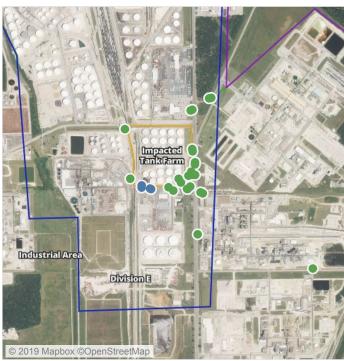

### Recent Benzene Detections

| Location Category  | Reading Date       | Range of Detections |
|--------------------|--------------------|---------------------|
| Division E         | 7/27/2019 11:22:01 | 0.02000 ppm         |
|                    | 7/27/2019 11:34:21 | 0.04000 ppm         |
| Impacted Tank Farm | 7/27/2019 11:49:55 | 0.11000 ppm         |
|                    | 7/27/2019 11:52:57 | 0.09000 ppm         |
|                    | 7/27/2019 11:56:17 | 0.02000 ppm         |

### Recent Benzene Detections

| Location Category  | Reading Date       | Range of Detections |
|--------------------|--------------------|---------------------|
| Impacted Tank Farm | 7/27/2019 13:42:54 | 0.18000 ppm         |
|                    | 7/27/2019 13:45:16 | 0.10000 ppm         |

### Recent Benzene Detections

| Location Category  | Reading Date       | Range of Detections |
|--------------------|--------------------|---------------------|
| Impacted Tank Farm | 7/27/2019 17:13:37 | 0.04000 ppm         |