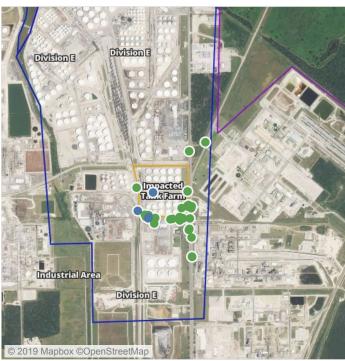

### Recent Benzene Detections

| Location Category  | Reading Date       | Range of Detections |
|--------------------|--------------------|---------------------|
| Division E         | 7/27/2019 11:22:01 | 0.02000 ppm         |
|                    | 7/27/2019 11:34:21 | 0.04000 ppm         |
| Impacted Tank Farm | 7/27/2019 11:49:55 | 0.11000 ppm         |
|                    | 7/27/2019 11:52:57 | 0.09000 ppm         |
|                    | 7/27/2019 11:56:17 | 0.02000 ppm         |

### Recent Benzene Detections

| Location Category  | Reading Date       | Range of Detections |
|--------------------|--------------------|---------------------|
| Impacted Tank Farm | 7/27/2019 13:42:54 | 0.18000 ppm         |
|                    | 7/27/2019 13:45:16 | 0.10000 ppm         |