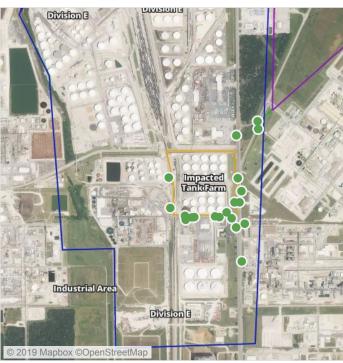

### Recent Benzene Detections

| Location Category  | Reading Date       | Range of Detections |
|--------------------|--------------------|---------------------|
| Division E         | 7/27/2019 11:22:01 | 0.02000 ppm         |
|                    | 7/27/2019 11:34:21 | 0.04000 ppm         |
| Impacted Tank Farm | 7/27/2019 11:49:55 | 0.11000 ppm         |
|                    | 7/27/2019 11:52:57 | 0.09000 ppm         |
|                    | 7/27/2019 11:56:17 | 0.02000 ppm         |

### Recent Benzene Detections

| Location Category  | Reading Date       | Range of Detections |
|--------------------|--------------------|---------------------|
| Impacted Tank Farm | 7/27/2019 13:42:54 | 0.18000 ppm         |
|                    | 7/27/2019 13:45:16 | 0.10000 ppm         |

### Recent Benzene Detections

| Location Category  | Reading Date       | Range of Detections |
|--------------------|--------------------|---------------------|
| Impacted Tank Farm | 7/27/2019 17:13:37 | 0.04000 ppm         |