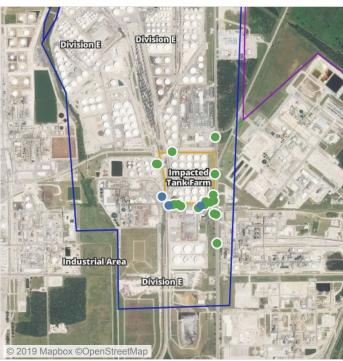

### Recent Benzene Detections

| Location Category  | Reading Date       | Range of Detections |
|--------------------|--------------------|---------------------|
| Division E         | 7/27/2019 11:22:01 | 0.02000 ppm         |
|                    | 7/27/2019 11:34:21 | 0.04000 ppm         |
| Impacted Tank Farm | 7/27/2019 11:49:55 | 0.11000 ppm         |
|                    | 7/27/2019 11:52:57 | 0.09000 ppm         |
|                    | 7/27/2019 11:56:17 | 0.02000 ppm         |