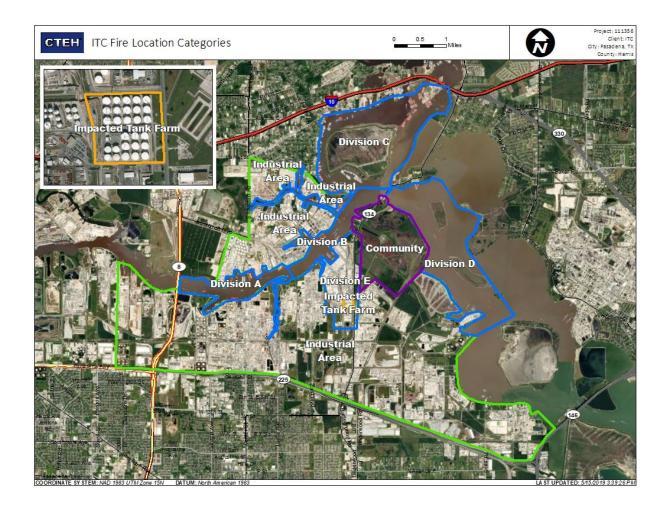

19 11:56:17 | 0.02000 ppm         |





### Reading Date

7/27/2019 12:00:00 PM to 7/27/2019 1:00:00 PM



Recent Benzene Detections





### Reading Date

7/27/2019 1:00:00 PM to 7/27/2019 2:00:00 PM



### Recent Benzene Detections

| Location Category  | Reading Date       | Range of Detections |
|--------------------|--------------------|---------------------|
| Impacted Tank Farm | 7/27/2019 13:42:54 | 0.18000 ppm         |
|                    | 7/27/2019 13:45:16 | 0.10000 ppm         |





### Reading Date

7/27/2019 2:00:00 PM to 7/27/2019 3:00:00 PM



### Recent Benzene Detections

| Location Category | Reading Date       | Range of Detections |
|-------------------|--------------------|---------------------|
| Division E        | 7/27/2019 14:44:16 | 0.04000 ppm         |





### Reading Date

7/27/2019 3:00:00 PM to 7/27/2019 4:00:00 PM



### Recent Benzene Detections

| Location Category | Reading Date       | Range of Detections |
|-------------------|--------------------|---------------------|
| Division E        | 7/27/2019 15:15:54 | 0.05000 ppm         |





### Reading Date

7/27/2019 4:00:00 PM to 7/27/2019 5:00:00 PM



Recent Benzene Detections





### Reading Date

7/27/2019 5:00:00 PM to 7/27/2019 6:00:00 PM



### Recent Benzene Detections

| Location Category  | Reading Date       | Range of Detections |
|--------------------|--------------------|---------------------|
| Impacted Tank Farm | 7/27/2019 17:13:37 | 0.04000 ppm         |