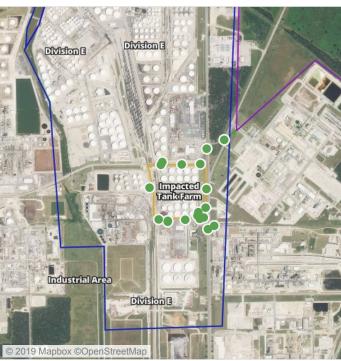

## Recent Benzene Detections

| Location Category | Reading Date       | Range of Detections |
|-------------------|--------------------|---------------------|
| Division E        | 7/28/2019 07:53:49 | 0.06000 ppm         |

## Recent Benzene Detections

| Location Category | Reading Date       | Range of Detections |
|-------------------|--------------------|---------------------|
| Division E        | 7/28/2019 08:11:28 | 0.04000 ppm         |

## Recent Benzene Detections

| Location Category | Reading Date       | Range of Detections |
|-------------------|--------------------|---------------------|
| Division E        | 7/28/2019 09:43:29 | 0.02000 ppm         |

## Recent Benzene Detections

| Location Category | Reading Date       | Range of Detections |
|-------------------|--------------------|---------------------|
| Division E        | 7/28/2019 10:09:25 | 0.02000 ppm         |
|                   | 7/28/2019 10:36:40 | 0.02000 ppm         |

## Recent Benzene Detections

| Location Category  | Reading Date       | Range of Detections |
|--------------------|--------------------|---------------------|
| Impacted Tank Farm | 7/28/2019 11:15:13 | 0.03000 ppm         |

## Recent Benzene Detections

| Location Category  | Reading Date       | Range of Detections |
|--------------------|--------------------|---------------------|
| Impacted Tank Farm | 7/28/2019 13:20:30 | 0.05000 ppm         |
|                    | 7/28/2019 13:25:12 | 0.06000 ppm         |
|                    | 7/28/2019 13:29:36 | 0.03000 ppm         |

## Recent Benzene Detections

| Location Category | Reading Date       | Range of Detections |
|-------------------|--------------------|---------------------|
| Division E        | 7/28/2019 14:00:29 | 0.03000 ppm         |
|                   | 7/28/2019 14:17:57 | 0.03000 ppm         |
|                   | 7/28/2019 14:57:29 | 0.02000 ppm         |
|                   | 7/28/2019 14:59:21 | 0.09000 ppm         |

## Recent Benzene Detections

| Location Category | Reading Date       | Range of Detections |
|-------------------|--------------------|---------------------|
| Division E        | 7/28/2019 15:48:14 | 0.04000 ppm         |

## Recent Benzene Detections

| Location Category  | Reading Date       | Range of Detections |
|--------------------|--------------------|---------------------|
| Impacted Tank Farm | 7/28/2019 16:20:34 | 0.0300 ppm          |
|                    | 7/28/2019 16:33:55 | 0.1100 ppm          |
|                    | 7/28/2019 16:39:35 | 0.1400 ppm          |

## Recent Benzene Detections

| Location Category  | Reading Date       | Range of Detections |
|--------------------|--------------------|---------------------|
| Division E         | 7/28/2019 17:40:55 | 0.03000 ppm         |
| Impacted Tank Farm | 7/28/2019 17:14:45 | 0.02000 ppm         |