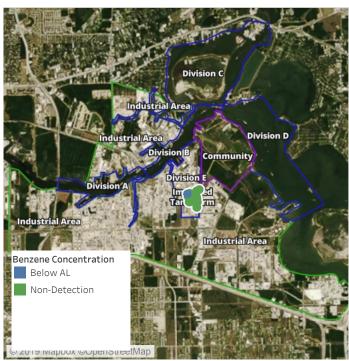

## Recent Benzene Detections

| Location Category | Reading Date       | Range of Detections |
|-------------------|--------------------|---------------------|
| Division E        | 7/28/2019 07:53:49 | 0.06000 ppm         |

## Recent Benzene Detections

| Location Category | Reading Date       | Range of Detections |
|-------------------|--------------------|---------------------|
| Division E        | 7/28/2019 08:11:28 | 0.04000 ppm         |

## Recent Benzene Detections

| Location Category | Reading Date       | Range of Detections |
|-------------------|--------------------|---------------------|
| Division E        | 7/28/2019 09:43:29 | 0.02000 ppm         |

## Recent Benzene Detections

| Location Category | Reading Date       | Range of Detections |
|-------------------|--------------------|---------------------|
| Division E        | 7/28/2019 10:09:25 | 0.02000 ppm         |
|                   | 7/28/2019 10:36:40 | 0.02000 ppm         |

## Recent Benzene Detections

| Location Category  | Reading Date       | Range of Detections |
|--------------------|--------------------|---------------------|
| Impacted Tank Farm | 7/28/2019 11:15:13 | 0.03000 ppm         |

## Recent Benzene Detections

| Location Category  | Reading Date       | Range of Detections |
|--------------------|--------------------|---------------------|
| Impacted Tank Farm | 7/28/2019 13:20:30 | 0.05000 ppm         |
|                    | 7/28/2019 13:25:12 | 0.06000 ppm         |
|                    | 7/28/2019 13:29:36 | 0.03000 ppm         |

## Recent Benzene Detections

| Location Category | Reading Date       | Range of Detections |
|-------------------|--------------------|---------------------|
| Division E        | 7/28/2019 14:00:29 | 0.03000 ppm         |
|                   | 7/28/2019 14:17:57 | 0.03000 ppm         |
|                   | 7/28/2019 14:57:29 | 0.02000 ppm         |
|                   | 7/28/2019 14:59:21 | 0.09000 ppm         |

## Recent Benzene Detections

| Location Category | Reading Date       | Range of Detections |
|-------------------|--------------------|---------------------|
| Division E        | 7/28/2019 15:48:14 | 0.04000 ppm         |

## Recent Benzene Detections

| Location Category  | Reading Date       | Range of Detections |
|--------------------|--------------------|---------------------|
| Impacted Tank Farm | 7/28/2019 16:20:34 | 0.0300 ppm          |
|                    | 7/28/2019 16:33:55 | 0.1100 ppm          |
|                    | 7/28/2019 16:39:35 | 0.1400 ppm          |

## Recent Benzene Detections

| Location Category  | Reading Date       | Range of Detections |
|--------------------|--------------------|---------------------|
| Division E         | 7/28/2019 17:40:55 | 0.03000 ppm         |
| Impacted Tank Farm | 7/28/2019 17:14:45 | 0.02000 ppm         |