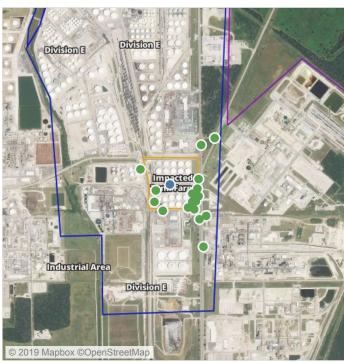

## Recent Benzene Detections

| Location Category | Reading Date       | Range of Detections |
|-------------------|--------------------|---------------------|
| Division E        | 7/28/2019 07:53:49 | 0.06000 ppm         |

## Recent Benzene Detections

| Location Category | Reading Date       | Range of Detections |
|-------------------|--------------------|---------------------|
| Division E        | 7/28/2019 08:11:28 | 0.04000 ppm         |

## Recent Benzene Detections

| Location Category | Reading Date       | Range of Detections |
|-------------------|--------------------|---------------------|
| Division E        | 7/28/2019 09:43:29 | 0.02000 ppm         |

## Recent Benzene Detections

| Location Category | Reading Date       | Range of Detections |
|-------------------|--------------------|---------------------|
| Division E        | 7/28/2019 10:09:25 | 0.02000 ppm         |
|                   | 7/28/2019 10:36:40 | 0.02000 ppm         |

## Recent Benzene Detections

| Location Category  | Reading Date       | Range of Detections |
|--------------------|--------------------|---------------------|
| Impacted Tank Farm | 7/28/2019 11:15:13 | 0.03000 ppm         |

## Recent Benzene Detections

| Location Category  | Reading Date       | Range of Detections |
|--------------------|--------------------|---------------------|
| Impacted Tank Farm | 7/28/2019 13:20:30 | 0.05000 ppm         |
|                    | 7/28/2019 13:25:12 | 0.06000 ppm         |
|                    | 7/28/2019 13:29:36 | 0.03000 ppm         |

## Recent Benzene Detections

| Location Category | Reading Date       | Range of Detections |
|-------------------|--------------------|---------------------|
| Division E        | 7/28/2019 14:00:29 | 0.03000 ppm         |
|                   | 7/28/2019 14:17:57 | 0.03000 ppm         |
|                   | 7/28/2019 14:57:29 | 0.02000 ppm         |
|                   | 7/28/2019 14:59:21 | 0.09000 ppm         |

## Recent Benzene Detections

| Location Category | Reading Date       | Range of Detections |
|-------------------|--------------------|---------------------|
| Division E        | 7/28/2019 15:48:14 | 0.04000 ppm         |

## Recent Benzene Detections

| Location Category  | Reading Date       | Range of Detections |
|--------------------|--------------------|---------------------|
| Impacted Tank Farm | 7/28/2019 16:20:34 | 0.0300 ppm          |
|                    | 7/28/2019 16:33:55 | 0.1100 ppm          |
|                    | 7/28/2019 16:39:35 | 0.1400 ppm          |

## Recent Benzene Detections

| Location Category  | Reading Date       | Range of Detections |
|--------------------|--------------------|---------------------|
| Division E         | 7/28/2019 17:40:55 | 0.03000 ppm         |
| Impacted Tank Farm | 7/28/2019 17:14:45 | 0.02000 ppm         |