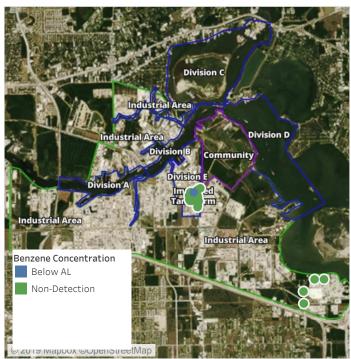

## Recent Benzene Detections

| Location Category | Reading Date       | Range of Detections |
|-------------------|--------------------|---------------------|
| Division E        | 7/28/2019 07:53:49 | 0.06000 ppm         |

## Recent Benzene Detections

| Location Category | Reading Date       | Range of Detections |
|-------------------|--------------------|---------------------|
| Division E        | 7/28/2019 08:11:28 | 0.04000 ppm         |

## Recent Benzene Detections

| Location Category | Reading Date       | Range of Detections |
|-------------------|--------------------|---------------------|
| Division E        | 7/28/2019 09:43:29 | 0.02000 ppm         |

## Recent Benzene Detections

| Location Category | Reading Date       | Range of Detections |
|-------------------|--------------------|---------------------|
| Division E        | 7/28/2019 10:09:25 | 0.02000 ppm         |
|                   | 7/28/2019 10:36:40 | 0.02000 ppm         |

## Recent Benzene Detections

| Location Category  | Reading Date       | Range of Detections |
|--------------------|--------------------|---------------------|
| Impacted Tank Farm | 7/28/2019 11:15:13 | 0.03000 ppm         |

## Recent Benzene Detections

| Location Category  | Reading Date       | Range of Detections |
|--------------------|--------------------|---------------------|
| Impacted Tank Farm | 7/28/2019 13:20:30 | 0.05000 ppm         |
|                    | 7/28/2019 13:25:12 | 0.06000 ppm         |
|                    | 7/28/2019 13:29:36 | 0.03000 ppm         |

## Recent Benzene Detections

| Location Category | Reading Date       | Range of Detections |
|-------------------|--------------------|---------------------|
| Division E        | 7/28/2019 14:00:29 | 0.03000 ppm         |
|                   | 7/28/2019 14:17:57 | 0.03000 ppm         |
|                   | 7/28/2019 14:57:29 | 0.02000 ppm         |
|                   | 7/28/2019 14:59:21 | 0.09000 ppm         |

## Recent Benzene Detections

| Location Category | Reading Date       | Range of Detections |
|-------------------|--------------------|---------------------|
| Division E        | 7/28/2019 15:48:14 | 0.04000 ppm         |

## Recent Benzene Detections

| Location Category  | Reading Date       | Range of Detections |
|--------------------|--------------------|---------------------|
| Impacted Tank Farm | 7/28/2019 16:20:34 | 0.0300 ppm          |
|                    | 7/28/2019 16:33:55 | 0.1100 ppm          |
|                    | 7/28/2019 16:39:35 | 0.1400 ppm          |

## Recent Benzene Detections

| Location Category  | Reading Date       | Range of Detections |
|--------------------|--------------------|---------------------|
| Division E         | 7/28/2019 17:40:55 | 0.03000 ppm         |
| Impacted Tank Farm | 7/28/2019 17:14:45 | 0.02000 ppm         |