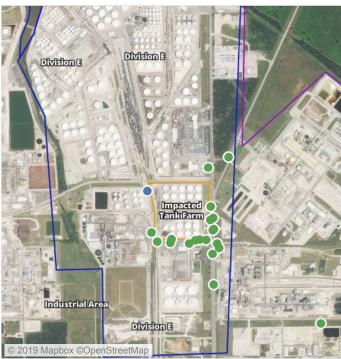

## Recent Benzene Detections

| Location Category  | Reading Date       | Range of Detections |
|--------------------|--------------------|---------------------|
| Impacted Tank Farm | 7/28/2019 11:15:13 | 0.03000 ppm         |

## Recent Benzene Detections

| Location Category  | Reading Date       | Range of Detections |
|--------------------|--------------------|---------------------|
| Impacted Tank Farm | 7/28/2019 13:20:30 | 0.05000 ppm         |
|                    | 7/28/2019 13:25:12 | 0.06000 ppm         |
|                    | 7/28/2019 13:29:36 | 0.03000 ppm         |

## Recent Benzene Detections

| Location Category  | Reading Date       | Range of Detections |
|--------------------|--------------------|---------------------|
| Impacted Tank Farm | 7/28/2019 16:20:34 | 0.0300 ppm          |
|                    | 7/28/2019 16:33:55 | 0.1100 ppm          |
|                    | 7/28/2019 16:39:35 | 0.1400 ppm          |

## Recent Benzene Detections

| Location Category  | Reading Date       | Range of Detections |
|--------------------|--------------------|---------------------|
| Division E         | 7/28/2019 17:40:55 | 0.03000 ppm         |
| Impacted Tank Farm | 7/28/2019 17:14:45 | 0.02000 ppm         |