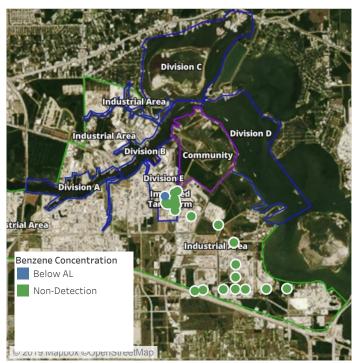

## Recent Benzene Detections

| Location Category | Reading Date       | Range of Detections |
|-------------------|--------------------|---------------------|
| Division E        | 7/28/2019 07:53:49 | 0.06000 ppm         |

## Recent Benzene Detections

| Location Category | Reading Date       | Range of Detections |
|-------------------|--------------------|---------------------|
| Division E        | 7/28/2019 08:11:28 | 0.04000 ppm         |

## Recent Benzene Detections

| Location Category | Reading Date       | Range of Detections |
|-------------------|--------------------|---------------------|
| Division E        | 7/28/2019 09:43:29 | 0.02000 ppm         |

## Recent Benzene Detections

| Location Category | Reading Date       | Range of Detections |
|-------------------|--------------------|---------------------|
| Division E        | 7/28/2019 10:09:25 | 0.02000 ppm         |
|                   | 7/28/2019 10:36:40 | 0.02000 ppm         |

## Recent Benzene Detections

| Location Category  | Reading Date       | Range of Detections |
|--------------------|--------------------|---------------------|
| Impacted Tank Farm | 7/28/2019 11:15:13 | 0.03000 ppm         |

## Recent Benzene Detections

| Location Category  | Reading Date       | Range of Detections |
|--------------------|--------------------|---------------------|
| Impacted Tank Farm | 7/28/2019 13:20:30 | 0.05000 ppm         |
|                    | 7/28/2019 13:25:12 | 0.06000 ppm         |
|                    | 7/28/2019 13:29:36 | 0.03000 ppm         |

## Recent Benzene Detections

| Location Category | Reading Date       | Range of Detections |
|-------------------|--------------------|---------------------|
| Division E        | 7/28/2019 14:00:29 | 0.03000 ppm         |
|                   | 7/28/2019 14:17:57 | 0.03000 ppm         |
|                   | 7/28/2019 14:57:29 | 0.02000 ppm         |
|                   | 7/28/2019 14:59:21 | 0.09000 ppm         |

## Recent Benzene Detections

| Location Category | Reading Date       | Range of Detections |
|-------------------|--------------------|---------------------|
| Division E        | 7/28/2019 15:48:14 | 0.04000 ppm         |

## Recent Benzene Detections

| Location Category  | Reading Date       | Range of Detections |
|--------------------|--------------------|---------------------|
| Impacted Tank Farm | 7/28/2019 16:20:34 | 0.0300 ppm          |
|                    | 7/28/2019 16:33:55 | 0.1100 ppm          |
|                    | 7/28/2019 16:39:35 | 0.1400 ppm          |

## Recent Benzene Detections

| Location Category  | Reading Date       | Range of Detections |
|--------------------|--------------------|---------------------|
| Division E         | 7/28/2019 17:40:55 | 0.03000 ppm         |
| Impacted Tank Farm | 7/28/2019 17:14:45 | 0.02000 ppm         |