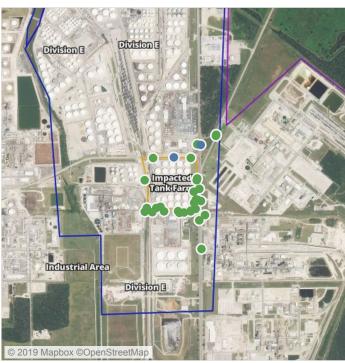

## Recent Benzene Detections

| Location Category | Reading Date       | Range of Detections |
|-------------------|--------------------|---------------------|
| Division E        | 7/28/2019 07:53:49 | 0.06000 ppm         |

## Recent Benzene Detections

| Location Category | Reading Date       | Range of Detections |
|-------------------|--------------------|---------------------|
| Division E        | 7/28/2019 08:11:28 | 0.04000 ppm         |

## Recent Benzene Detections

| Location Category | Reading Date       | Range of Detections |
|-------------------|--------------------|---------------------|
| Division E        | 7/28/2019 09:43:29 | 0.02000 ppm         |

## Recent Benzene Detections

| Location Category | Reading Date       | Range of Detections |
|-------------------|--------------------|---------------------|
| Division E        | 7/28/2019 10:09:25 | 0.02000 ppm         |
|                   | 7/28/2019 10:36:40 | 0.02000 ppm         |

## Recent Benzene Detections

| Location Category  | Reading Date       | Range of Detections |
|--------------------|--------------------|---------------------|
| Impacted Tank Farm | 7/28/2019 11:15:13 | 0.03000 ppm         |

## Recent Benzene Detections

| Location Category  | Reading Date       | Range of Detections |
|--------------------|--------------------|---------------------|
| Impacted Tank Farm | 7/28/2019 13:20:30 | 0.05000 ppm         |
|                    | 7/28/2019 13:25:12 | 0.06000 ppm         |
|                    | 7/28/2019 13:29:36 | 0.03000 ppm         |

## Recent Benzene Detections

| Location Category | Reading Date       | Range of Detections |
|-------------------|--------------------|---------------------|
| Division E        | 7/28/2019 14:00:29 | 0.03000 ppm         |
|                   | 7/28/2019 14:17:57 | 0.03000 ppm         |
|                   | 7/28/2019 14:57:29 | 0.02000 ppm         |
|                   | 7/28/2019 14:59:21 | 0.09000 ppm         |

## Recent Benzene Detections

| Location Category | Reading Date       | Range of Detections |
|-------------------|--------------------|---------------------|
| Division E        | 7/28/2019 15:48:14 | 0.04000 ppm         |

## Recent Benzene Detections

| Location Category  | Reading Date       | Range of Detections |
|--------------------|--------------------|---------------------|
| Impacted Tank Farm | 7/28/2019 16:20:34 | 0.0300 ppm          |
|                    | 7/28/2019 16:33:55 | 0.1100 ppm          |
|                    | 7/28/2019 16:39:35 | 0.1400 ppm          |

## Recent Benzene Detections

| Location Category  | Reading Date       | Range of Detections |
|--------------------|--------------------|---------------------|
| Division E         | 7/28/2019 17:40:55 | 0.03000 ppm         |
| Impacted Tank Farm | 7/28/2019 17:14:45 | 0.02000 ppm         |