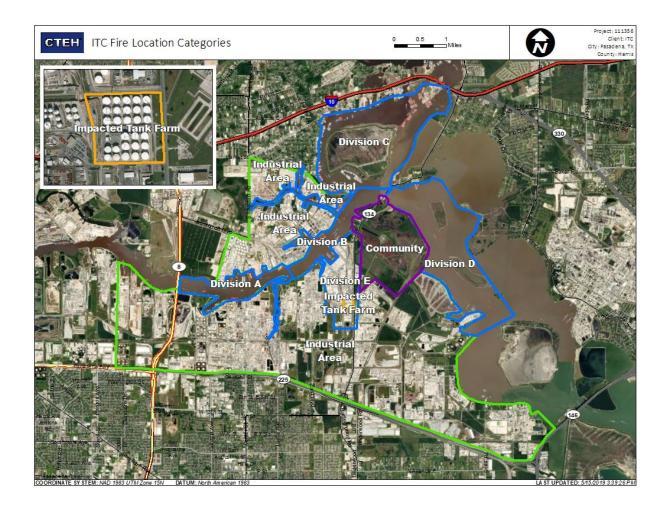

ading Date       | Range of Detections |
|--------------------|--------------------|---------------------|
| Impacted Tank Farm | 7/28/2019 13:20:30 | 0.05000 ppm         |
|                    | 7/28/2019 13:25:12 | 0.06000 ppm         |
|                    | 7/28/2019 13:29:36 | 0.03000 ppm         |





#### Reading Date

7/28/2019 2:00:00 PM to 7/28/2019 3:00:00 PM



## Recent Benzene Detections

| Location Category | Reading Date       | Range of Detections |
|-------------------|--------------------|---------------------|
| Division E        | 7/28/2019 14:00:29 | 0.03000 ppm         |
|                   | 7/28/2019 14:17:57 | 0.03000 ppm         |
|                   | 7/28/2019 14:57:29 | 0.02000 ppm         |
|                   | 7/28/2019 14:59:21 | 0.09000 ppm         |





#### Reading Date

7/28/2019 3:00:00 PM to 7/28/2019 4:00:00 PM



## Recent Benzene Detections

| Location Category | Reading Date       | Range of Detections |
|-------------------|--------------------|---------------------|
| Division E        | 7/28/2019 15:48:14 | 0.04000 ppm         |





#### Reading Date

7/28/2019 4:00:00 PM to 7/28/2019 5:00:00 PM



## Recent Benzene Detections

| Location Category  | Reading Date       | Range of Detections |
|--------------------|--------------------|---------------------|
| Impacted Tank Farm | 7/28/2019 16:20:34 | 0.0300 ppm          |
|                    | 7/28/2019 16:33:55 | 0.1100 ppm          |
|                    | 7/28/2019 16:39:35 | 0.1400 ppm          |





#### Reading Date

7/28/2019 5:00:00 PM to 7/28/2019 6:00:00 PM



##