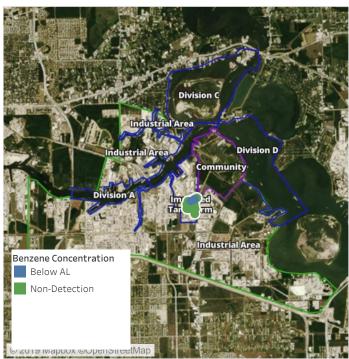

## Recent Benzene Detections

| Location Category | Reading Date       | Range of Detections |
|-------------------|--------------------|---------------------|
| Division E        | 7/28/2019 07:53:49 | 0.06000 ppm         |

## Recent Benzene Detections

| Location Category | Reading Date       | Range of Detections |
|-------------------|--------------------|---------------------|
| Division E        | 7/28/2019 08:11:28 | 0.04000 ppm         |

## Recent Benzene Detections

| Location Category | Reading Date       | Range of Detections |
|-------------------|--------------------|---------------------|
| Division E        | 7/28/2019 09:43:29 | 0.02000 ppm         |

## Recent Benzene Detections

| Location Category | Reading Date       | Range of Detections |
|-------------------|--------------------|---------------------|
| Division E        | 7/28/2019 10:09:25 | 0.02000 ppm         |
|                   | 7/28/2019 10:36:40 | 0.02000 ppm         |

## Recent Benzene Detections

| Location Category  | Reading Date       | Range of Detections |
|--------------------|--------------------|---------------------|
| Impacted Tank Farm | 7/28/2019 11:15:13 | 0.03000 ppm         |

## Recent Benzene Detections

| Location Category  | Reading Date       | Range of Detections |
|--------------------|--------------------|---------------------|
| Impacted Tank Farm | 7/28/2019 13:20:30 | 0.05000 ppm         |
|                    | 7/28/2019 13:25:12 | 0.06000 ppm         |
|                    | 7/28/2019 13:29:36 | 0.03000 ppm         |

## Recent Benzene Detections

| Location Category | Reading Date       | Range of Detections |
|-------------------|--------------------|---------------------|
| Division E        | 7/28/2019 14:00:29 | 0.03000 ppm         |
|                   | 7/28/2019 14:17:57 | 0.03000 ppm         |
|                   | 7/28/2019 14:57:29 | 0.02000 ppm         |
|                   | 7/28/2019 14:59:21 | 0.09000 ppm         |

## Recent Benzene Detections

| Location Category | Reading Date       | Range of Detections |
|-------------------|--------------------|---------------------|
| Division E        | 7/28/2019 15:48:14 | 0.04000 ppm         |

## Recent Benzene Detections

| Location Category  | Reading Date       | Range of Detections |
|--------------------|--------------------|---------------------|
| Impacted Tank Farm | 7/28/2019 16:20:34 | 0.0300 ppm          |
|                    | 7/28/2019 16:33:55 | 0.1100 ppm          |
|                    | 7/28/2019 16:39:35 | 0.1400 ppm          |

## Recent Benzene Detections

| Location Category  | Reading Date       | Range of Detections |
|--------------------|--------------------|---------------------|
| Division E         | 7/28/2019 17:40:55 | 0.03000 ppm         |
| Impacted Tank Farm | 7/28/2019 17:14:45 | 0.02000 ppm         |