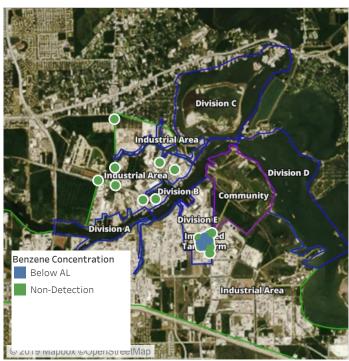

## Recent Benzene Detections

| Location Category | Reading Date       | Range of Detections |
|-------------------|--------------------|---------------------|
| Division E        | 7/28/2019 07:53:49 | 0.06000 ppm         |

## Recent Benzene Detections

| Location Category | Reading Date       | Range of Detections |
|-------------------|--------------------|---------------------|
| Division E        | 7/28/2019 08:11:28 | 0.04000 ppm         |

## Recent Benzene Detections

| Location Category | Reading Date       | Range of Detections |
|-------------------|--------------------|---------------------|
| Division E        | 7/28/2019 09:43:29 | 0.02000 ppm         |

## Recent Benzene Detections

| Location Category | Reading Date       | Range of Detections |
|-------------------|--------------------|---------------------|
| Division E        | 7/28/2019 10:09:25 | 0.02000 ppm         |
|                   | 7/28/2019 10:36:40 | 0.02000 ppm         |

## Recent Benzene Detections

| Location Category  | Reading Date       | Range of Detections |
|--------------------|--------------------|---------------------|
| Impacted Tank Farm | 7/28/2019 11:15:13 | 0.03000 ppm         |

## Recent Benzene Detections

| Location Category  | Reading Date       | Range of Detections |
|--------------------|--------------------|---------------------|
| Impacted Tank Farm | 7/28/2019 13:20:30 | 0.05000 ppm         |
|                    | 7/28/2019 13:25:12 | 0.06000 ppm         |
|                    | 7/28/2019 13:29:36 | 0.03000 ppm         |

## Recent Benzene Detections

| Location Category | Reading Date       | Range of Detections |
|-------------------|--------------------|---------------------|
| Division E        | 7/28/2019 14:00:29 | 0.03000 ppm         |
|                   | 7/28/2019 14:17:57 | 0.03000 ppm         |
|                   | 7/28/2019 14:57:29 | 0.02000 ppm         |
|                   | 7/28/2019 14:59:21 | 0.09000 ppm         |

## Recent Benzene Detections

| Location Category | Reading Date       | Range of Detections |
|-------------------|--------------------|---------------------|
| Division E        | 7/28/2019 15:48:14 | 0.04000 ppm         |

## Recent Benzene Detections

| Location Category  | Reading Date       | Range of Detections |
|--------------------|--------------------|---------------------|
| Impacted Tank Farm | 7/28/2019 16:20:34 | 0.0300 ppm          |
|                    | 7/28/2019 16:33:55 | 0.1100 ppm          |
|                    | 7/28/2019 16:39:35 | 0.1400 ppm          |

## Recent Benzene Detections

| Location Category  | Reading Date       | Range of Detections |
|--------------------|--------------------|---------------------|
| Division E         | 7/28/2019 17:40:55 | 0.03000 ppm         |
| Impacted Tank Farm | 7/28/2019 17:14:45 | 0.02000 ppm         |