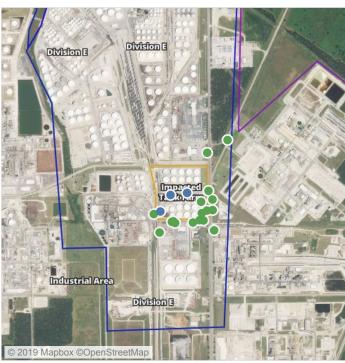

## Recent Benzene Detections

| Location Category  | Reading Date       | Range of Detections |
|--------------------|--------------------|---------------------|
| Impacted Tank Farm | 7/28/2019 11:15:13 | 0.03000 ppm         |

## Recent Benzene Detections

| Location Category  | Reading Date       | Range of Detections |
|--------------------|--------------------|---------------------|
| Impacted Tank Farm | 7/28/2019 13:20:30 | 0.05000 ppm         |
|                    | 7/28/2019 13:25:12 | 0.06000 ppm         |
|                    | 7/28/2019 13:29:36 | 0.03000 ppm         |

## Recent Benzene Detections

| Location Category  | Reading Date       | Range of Detections |
|--------------------|--------------------|---------------------|
| Impacted Tank Farm | 7/28/2019 16:20:34 | 0.0300 ppm          |
|                    | 7/28/2019 16:33:55 | 0.1100 ppm          |
|                    | 7/28/2019 16:39:35 | 0.1400 ppm          |

## Recent Benzene Detections

| Location Category  | Reading Date       | Range of Detections |
|--------------------|--------------------|---------------------|
| Division E         | 7/28/2019 17:40:55 | 0.03000 ppm         |
| Impacted Tank Farm | 7/28/2019 17:14:45 | 0.02000 ppm         |