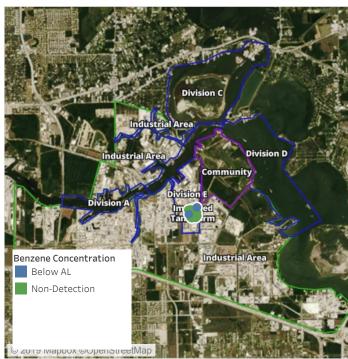

## Recent Benzene Detections

| Location Category | Reading Date       | Range of Detections |
|-------------------|--------------------|---------------------|
| Division E        | 7/28/2019 07:53:49 | 0.06000 ppm         |

## Recent Benzene Detections

| Location Category | Reading Date       | Range of Detections |
|-------------------|--------------------|---------------------|
| Division E        | 7/28/2019 08:11:28 | 0.04000 ppm         |

## Recent Benzene Detections

| Location Category | Reading Date       | Range of Detections |
|-------------------|--------------------|---------------------|
| Division E        | 7/28/2019 09:43:29 | 0.02000 ppm         |

## Recent Benzene Detections

| Location Category | Reading Date       | Range of Detections |
|-------------------|--------------------|---------------------|
| Division E        | 7/28/2019 10:09:25 | 0.02000 ppm         |
|                   | 7/28/2019 10:36:40 | 0.02000 ppm         |

## Recent Benzene Detections

| Location Category  | Reading Date       | Range of Detections |
|--------------------|--------------------|---------------------|
| Impacted Tank Farm | 7/28/2019 11:15:13 | 0.03000 ppm         |

## Recent Benzene Detections

| Location Category  | Reading Date       | Range of Detections |
|--------------------|--------------------|---------------------|
| Impacted Tank Farm | 7/28/2019 13:20:30 | 0.05000 ppm         |
|                    | 7/28/2019 13:25:12 | 0.06000 ppm         |
|                    | 7/28/2019 13:29:36 | 0.03000 ppm         |

## Recent Benzene Detections

| Location Category | Reading Date       | Range of Detections |
|-------------------|--------------------|---------------------|
| Division E        | 7/28/2019 14:00:29 | 0.03000 ppm         |
|                   | 7/28/2019 14:17:57 | 0.03000 ppm         |
|                   | 7/28/2019 14:57:29 | 0.02000 ppm         |
|                   | 7/28/2019 14:59:21 | 0.09000 ppm         |

## Recent Benzene Detections

| Location Category | Reading Date       | Range of Detections |
|-------------------|--------------------|---------------------|
| Division E        | 7/28/2019 15:48:14 | 0.04000 ppm         |

## Recent Benzene Detections

| Location Category  | Reading Date       | Range of Detections |
|--------------------|--------------------|---------------------|
| Impacted Tank Farm | 7/28/2019 16:20:34 | 0.0300 ppm          |
|                    | 7/28/2019 16:33:55 | 0.1100 ppm          |
|                    | 7/28/2019 16:39:35 | 0.1400 ppm          |

## Recent Benzene Detections

| Location Category  | Reading Date       | Range of Detections |
|--------------------|--------------------|---------------------|
| Division E         | 7/28/2019 17:40:55 | 0.03000 ppm         |
| Impacted Tank Farm | 7/28/2019 17:14:45 | 0.02000 ppm         |