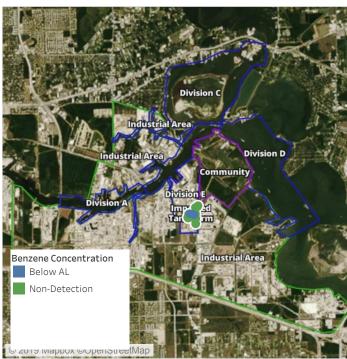

## Recent Benzene Detections

| Location Category | Reading Date       | Range of Detections |
|-------------------|--------------------|---------------------|
| Division E        | 7/28/2019 07:53:49 | 0.06000 ppm         |

## Recent Benzene Detections

| Location Category | Reading Date       | Range of Detections |
|-------------------|--------------------|---------------------|
| Division E        | 7/28/2019 08:11:28 | 0.04000 ppm         |

## Recent Benzene Detections

| Location Category | Reading Date       | Range of Detections |
|-------------------|--------------------|---------------------|
| Division E        | 7/28/2019 09:43:29 | 0.02000 ppm         |

## Recent Benzene Detections

| Location Category | Reading Date       | Range of Detections |
|-------------------|--------------------|---------------------|
| Division E        | 7/28/2019 10:09:25 | 0.02000 ppm         |
|                   | 7/28/2019 10:36:40 | 0.02000 ppm         |

## Recent Benzene Detections

| Location Category  | Reading Date       | Range of Detections |
|--------------------|--------------------|---------------------|
| Impacted Tank Farm | 7/28/2019 11:15:13 | 0.03000 ppm         |

## Recent Benzene Detections

| Location Category  | Reading Date       | Range of Detections |
|--------------------|--------------------|---------------------|
| Impacted Tank Farm | 7/28/2019 13:20:30 | 0.05000 ppm         |
|                    | 7/28/2019 13:25:12 | 0.06000 ppm         |
|                    | 7/28/2019 13:29:36 | 0.03000 ppm         |

## Recent Benzene Detections

| Location Category | Reading Date       | Range of Detections |
|-------------------|--------------------|---------------------|
| Division E        | 7/28/2019 14:00:29 | 0.03000 ppm         |
|                   | 7/28/2019 14:17:57 | 0.03000 ppm         |
|                   | 7/28/2019 14:57:29 | 0.02000 ppm         |
|                   | 7/28/2019 14:59:21 | 0.09000 ppm         |

## Recent Benzene Detections

| Location Category | Reading Date       | Range of Detections |
|-------------------|--------------------|---------------------|
| Division E        | 7/28/2019 15:48:14 | 0.04000 ppm         |

## Recent Benzene Detections

| Location Category  | Reading Date       | Range of Detections |
|--------------------|--------------------|---------------------|
| Impacted Tank Farm | 7/28/2019 16:20:34 | 0.0300 ppm          |
|                    | 7/28/2019 16:33:55 | 0.1100 ppm          |
|                    | 7/28/2019 16:39:35 | 0.1400 ppm          |

## Recent Benzene Detections

| Location Category  | Reading Date       | Range of Detections |
|--------------------|--------------------|---------------------|
| Division E         | 7/28/2019 17:40:55 | 0.03000 ppm         |
| Impacted Tank Farm | 7/28/2019 17:14:45 | 0.02000 ppm         |