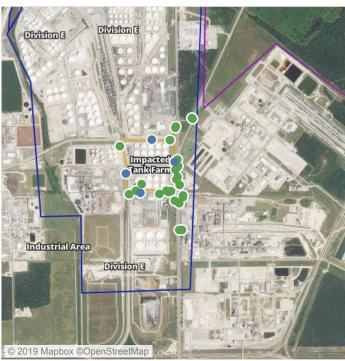

## Recent Benzene Detections

| Location Category  | Reading Date       | Range of Detections |
|--------------------|--------------------|---------------------|
| Impacted Tank Farm | 7/28/2019 11:15:13 | 0.03000 ppm         |

## Recent Benzene Detections

| Location Category  | Reading Date       | Range of Detections |
|--------------------|--------------------|---------------------|
| Impacted Tank Farm | 7/28/2019 13:20:30 | 0.05000 ppm         |
|                    | 7/28/2019 13:25:12 | 0.06000 ppm         |
|                    | 7/28/2019 13:29:36 | 0.03000 ppm         |

## Recent Benzene Detections

| Location Category  | Reading Date       | Range of Detections |
|--------------------|--------------------|---------------------|
| Impacted Tank Farm | 7/28/2019 16:20:34 | 0.0300 ppm          |
|                    | 7/28/2019 16:33:55 | 0.1100 ppm          |
|                    | 7/28/2019 16:39:35 | 0.1400 ppm          |

## Recent Benzene Detections

| Location Category  | Reading Date       | Range of Detections |
|--------------------|--------------------|---------------------|
| Division E         | 7/28/2019 17:40:55 | 0.03000 ppm         |
| Impacted Tank Farm | 7/28/2019 17:14:45 | 0.02000 ppm         |