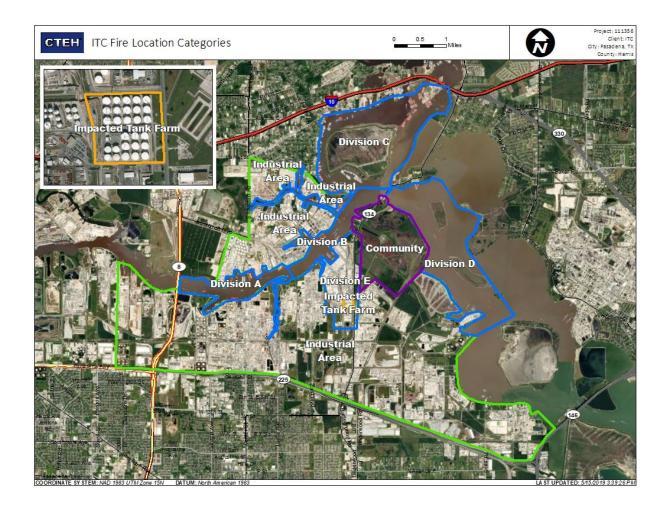

ns |
|-------------------|--------------------|---------------------|
| Division E        | 7/28/2019 08:11:28 | 0.04000 ppm         |





#### Reading Date

7/28/2019 9:00:00 AM to 7/28/2019 10:00:00 AM



## Recent Benzene Detections

| Location Category | Reading Date       | Range of Detections |
|-------------------|--------------------|---------------------|
| Division E        | 7/28/2019 09:43:29 | 0.02000 ppm         |





#### Reading Date

7/28/2019 10:00:00 AM to 7/28/2019 11:00:00 AM



## Recent Benzene Detections

| Location Category | Reading Date       | Range of Detections |
|-------------------|--------------------|---------------------|
| Division E        | 7/28/2019 10:09:25 | 0.02000 ppm         |
|                   | 7/28/2019 10:36:40 | 0.02000 ppm         |





#### Reading Date

7/28/2019 11:00:00 AM to 7/28/2019 12:00:00 PM



## Recent Benzene Detections

| Location Category  | Reading Date       | Range of Detections |
|--------------------|--------------------|---------------------|
| Impacted Tank Farm | 7/28/2019 11:15:13 | 0.03000 ppm         |





#### Reading Date

7/28/2019 12:00:00 PM to 7/28/2019 1:00:00 PM



Recent Benzene Detections





#### Reading Date

7/28/2019 1:00:00 PM to 7/28/2019 2:00:00 PM



## Recent Benzene Detections

| Location Category  | Reading Date       | Range of Detections |
|--------------------|--------------------|---------------------|
| Impacted Tank Farm | 7/28/2019 13:20:30 | 0.05000 ppm         |
|                    | 7/28/2019 13:25:12 | 0.06000 ppm         |
|                    | 7/28/2019 13: