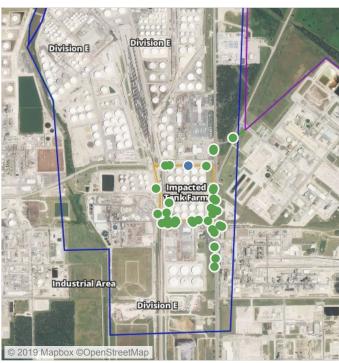

## Recent Benzene Detections

| Location Category  | Reading Date       | Range of Detections |
|--------------------|--------------------|---------------------|
| Impacted Tank Farm | 7/28/2019 11:15:13 | 0.03000 ppm         |

## Recent Benzene Detections

| Location Category  | Reading Date       | Range of Detections |
|--------------------|--------------------|---------------------|
| Impacted Tank Farm | 7/28/2019 13:20:30 | 0.05000 ppm         |
|                    | 7/28/2019 13:25:12 | 0.06000 ppm         |
|                    | 7/28/2019 13:29:36 | 0.03000 ppm         |

## Recent Benzene Detections

| Location Category  | Reading Date       | Range of Detections |
|--------------------|--------------------|---------------------|
| Impacted Tank Farm | 7/28/2019 16:20:34 | 0.0300 ppm          |
|                    | 7/28/2019 16:33:55 | 0.1100 ppm          |
|                    | 7/28/2019 16:39:35 | 0.1400 ppm          |

## Recent Benzene Detections

| Location Category  | Reading Date       | Range of Detections |
|--------------------|--------------------|---------------------|
| Division E         | 7/28/2019 17:40:55 | 0.03000 ppm         |
| Impacted Tank Farm | 7/28/2019 17:14:45 | 0.02000 ppm         |