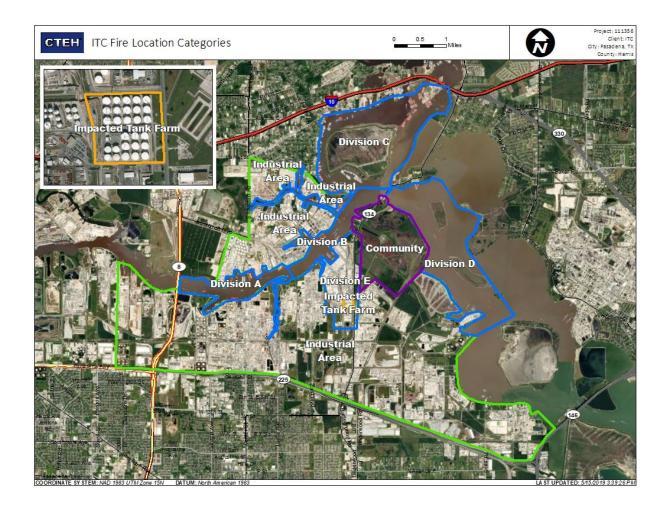

## Recent Benzene Detections

| Location Category | Reading Date       | Range of Detections |
|-------------------|--------------------|---------------------|
| Division E        | 7/28/2019 07:53:49 | 0.06000 ppm         |

## Recent Benzene Detections

| Location Category | Reading Date       | Range of Detections |
|-------------------|--------------------|---------------------|
| Division E        | 7/28/2019 08:11:28 | 0.04000 ppm         |

## Recent Benzene Detections

| Location Category | Reading Date       | Range of Detections |
|-------------------|--------------------|---------------------|
| Division E        | 7/28/2019 09:43:29 | 0.02000 ppm         |

## Recent Benzene Detections

| Location Category | Reading Date       | Range of Detections |
|-------------------|--------------------|---------------------|
| Division E        | 7/28/2019 10:09:25 | 0.02000 ppm         |
|                   | 7/28/2019 10:36:40 | 0.02000 ppm         |

## Recent Benzene Detections

| Location Category  | Reading Date       | Range of Detections |
|--------------------|--------------------|---------------------|
| Impacted Tank Farm | 7/28/2019 11:15:13 | 0.03000 ppm         |

## Recent Benzene Detections

| Location Category  | Reading Date       | Range of Detections |
|--------------------|--------------------|---------------------|
| Impacted Tank Farm | 7/28/2019 13:20:30 | 0.05000 ppm         |
|                    | 7/28/2019 13:25:12 | 0.06000 ppm         |
|                    | 7/28/2019 13:29:36 | 0.03000 ppm         |

## Recent Benzene Detections

| Location Category | Reading Date       | Range of Detections |
|-------------------|--------------------|---------------------|
| Division E        | 7/28/2019 14:00:29 | 0.03000 ppm         |
|                   | 7/28/2019 14:17:57 | 0.03000 ppm         |
|                   | 7/28/2019 14:57:29 | 0.02000 ppm         |
|                   | 7/28/2019 14:59:21 | 0.09000 ppm         |

## Recent Benzene Detections

| Location Category | Reading Date       | Range of Detections |
|-------------------|--------------------|---------------------|
| Division E        | 7/28/2019 15:48:14 | 0.04000 ppm         |

## Recent Benzene Detections

| Location Category  | Reading Date       | Range of Detections |
|--------------------|--------------------|---------------------|
| Impacted Tank Farm | 7/28/2019 16:20:34 | 0.0300 ppm          |
|                    | 7/28/2019 16:33:55 | 0.1100 ppm          |
|                    | 7/28/2019 16:39:35 | 0.1400 ppm          |

## Recent Benzene Detections

| Location Category  | Reading Date       | Range of Detections |
|--------------------|--------------------|---------------------|
| Division E         | 7/28/2019 17:40:55 | 0.03000 ppm         |
| Impacted Tank Farm | 7/28/2019 17:14:45 | 0.02000 ppm         |