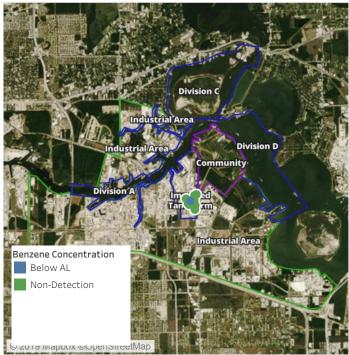

## Recent Benzene Detections

| Location Category | Reading Date       | Range of Detections |
|-------------------|--------------------|---------------------|
| Division E        | 7/28/2019 07:53:49 | 0.06000 ppm         |

## Recent Benzene Detections

| Location Category | Reading Date       | Range of Detections |
|-------------------|--------------------|---------------------|
| Division E        | 7/28/2019 08:11:28 | 0.04000 ppm         |

## Recent Benzene Detections

| Location Category | Reading Date       | Range of Detections |
|-------------------|--------------------|---------------------|
| Division E        | 7/28/2019 09:43:29 | 0.02000 ppm         |

## Recent Benzene Detections

| Location Category | Reading Date       | Range of Detections |
|-------------------|--------------------|---------------------|
| Division E        | 7/28/2019 10:09:25 | 0.02000 ppm         |
|                   | 7/28/2019 10:36:40 | 0.02000 ppm         |

## Recent Benzene Detections

| Location Category  | Reading Date       | Range of Detections |
|--------------------|--------------------|---------------------|
| Impacted Tank Farm | 7/28/2019 11:15:13 | 0.03000 ppm         |

## Recent Benzene Detections

| Location Category  | Reading Date       | Range of Detections |
|--------------------|--------------------|---------------------|
| Impacted Tank Farm | 7/28/2019 13:20:30 | 0.05000 ppm         |
|                    | 7/28/2019 13:25:12 | 0.06000 ppm         |
|                    | 7/28/2019 13:29:36 | 0.03000 ppm         |

## Recent Benzene Detections

| Location Category | Reading Date       | Range of Detections |
|-------------------|--------------------|---------------------|
| Division E        | 7/28/2019 14:00:29 | 0.03000 ppm         |
|                   | 7/28/2019 14:17:57 | 0.03000 ppm         |
|                   | 7/28/2019 14:57:29 | 0.02000 ppm         |
|                   | 7/28/2019 14:59:21 | 0.09000 ppm         |

## Recent Benzene Detections

| Location Category | Reading Date       | Range of Detections |
|-------------------|--------------------|---------------------|
| Division E        | 7/28/2019 15:48:14 | 0.04000 ppm         |

## Recent Benzene Detections

| Location Category  | Reading Date       | Range of Detections |
|--------------------|--------------------|---------------------|
| Impacted Tank Farm | 7/28/2019 16:20:34 | 0.0300 ppm          |
|                    | 7/28/2019 16:33:55 | 0.1100 ppm          |
|                    | 7/28/2019 16:39:35 | 0.1400 ppm          |

## Recent Benzene Detections

| Location Category  | Reading Date       | Range of Detections |
|--------------------|--------------------|---------------------|
| Division E         | 7/28/2019 17:40:55 | 0.03000 ppm         |
| Impacted Tank Farm | 7/28/2019 17:14:45 | 0.02000 ppm         |