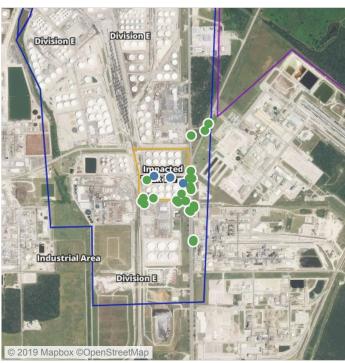

## Recent Benzene Detections

| Location Category  | Reading Date       | Range of Detections |
|--------------------|--------------------|---------------------|
| Impacted Tank Farm | 7/28/2019 11:15:13 | 0.03000 ppm         |

## Recent Benzene Detections

| Location Category  | Reading Date       | Range of Detections |
|--------------------|--------------------|---------------------|
| Impacted Tank Farm | 7/28/2019 13:20:30 | 0.05000 ppm         |
|                    | 7/28/2019 13:25:12 | 0.06000 ppm         |
|                    | 7/28/2019 13:29:36 | 0.03000 ppm         |

## Recent Benzene Detections

| Location Category  | Reading Date       | Range of Detections |
|--------------------|--------------------|---------------------|
| Impacted Tank Farm | 7/28/2019 16:20:34 | 0.0300 ppm          |
|                    | 7/28/2019 16:33:55 | 0.1100 ppm          |
|                    | 7/28/2019 16:39:35 | 0.1400 ppm          |

## Recent Benzene Detections

| Location Category  | Reading Date       | Range of Detections |
|--------------------|--------------------|---------------------|
| Division E         | 7/28/2019 17:40:55 | 0.03000 ppm         |
| Impacted Tank Farm | 7/28/2019 17:14:45 | 0.02000 ppm         |