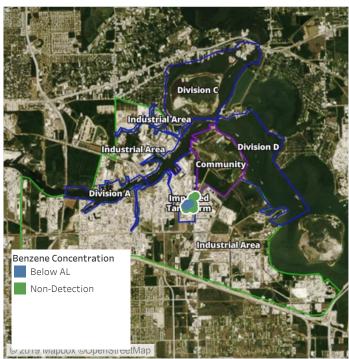

## Recent Benzene Detections

| Location Category | Reading Date       | Range of Detections |
|-------------------|--------------------|---------------------|
| Division E        | 7/28/2019 07:53:49 | 0.06000 ppm         |

## Recent Benzene Detections

| Location Category | Reading Date       | Range of Detections |
|-------------------|--------------------|---------------------|
| Division E        | 7/28/2019 08:11:28 | 0.04000 ppm         |

## Recent Benzene Detections

| Location Category | Reading Date       | Range of Detections |
|-------------------|--------------------|---------------------|
| Division E        | 7/28/2019 09:43:29 | 0.02000 ppm         |

## Recent Benzene Detections

| Location Category | Reading Date       | Range of Detections |
|-------------------|--------------------|---------------------|
| Division E        | 7/28/2019 10:09:25 | 0.02000 ppm         |
|                   | 7/28/2019 10:36:40 | 0.02000 ppm         |

## Recent Benzene Detections

| Location Category  | Reading Date       | Range of Detections |
|--------------------|--------------------|---------------------|
| Impacted Tank Farm | 7/28/2019 11:15:13 | 0.03000 ppm         |

## Recent Benzene Detections

| Location Category  | Reading Date       | Range of Detections |
|--------------------|--------------------|---------------------|
| Impacted Tank Farm | 7/28/2019 13:20:30 | 0.05000 ppm         |
|                    | 7/28/2019 13:25:12 | 0.06000 ppm         |
|                    | 7/28/2019 13:29:36 | 0.03000 ppm         |

## Recent Benzene Detections

| Location Category | Reading Date       | Range of Detections |
|-------------------|--------------------|---------------------|
| Division E        | 7/28/2019 14:00:29 | 0.03000 ppm         |
|                   | 7/28/2019 14:17:57 | 0.03000 ppm         |
|                   | 7/28/2019 14:57:29 | 0.02000 ppm         |
|                   | 7/28/2019 14:59:21 | 0.09000 ppm         |

## Recent Benzene Detections

| Location Category | Reading Date       | Range of Detections |
|-------------------|--------------------|---------------------|
| Division E        | 7/28/2019 15:48:14 | 0.04000 ppm         |

## Recent Benzene Detections

| Location Category  | Reading Date       | Range of Detections |
|--------------------|--------------------|---------------------|
| Impacted Tank Farm | 7/28/2019 16:20:34 | 0.0300 ppm          |
|                    | 7/28/2019 16:33:55 | 0.1100 ppm          |
|                    | 7/28/2019 16:39:35 | 0.1400 ppm          |

## Recent Benzene Detections

| Location Category  | Reading Date       | Range of Detections |
|--------------------|--------------------|---------------------|
| Division E         | 7/28/2019 17:40:55 | 0.03000 ppm         |
| Impacted Tank Farm | 7/28/2019 17:14:45 | 0.02000 ppm         |