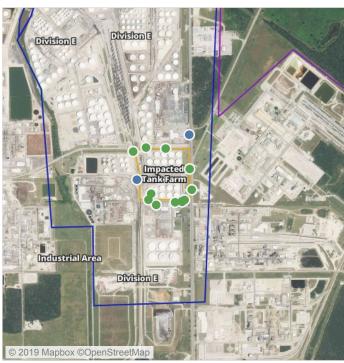

## Recent Benzene Detections

| Location Category  | Reading Date       | Range of Detections |
|--------------------|--------------------|---------------------|
| Impacted Tank Farm | 7/28/2019 11:15:13 | 0.03000 ppm         |

## Recent Benzene Detections

| Location Category  | Reading Date       | Range of Detections |
|--------------------|--------------------|---------------------|
| Impacted Tank Farm | 7/28/2019 13:20:30 | 0.05000 ppm         |
|                    | 7/28/2019 13:25:12 | 0.06000 ppm         |
|                    | 7/28/2019 13:29:36 | 0.03000 ppm         |

## Recent Benzene Detections

| Location Category  | Reading Date       | Range of Detections |
|--------------------|--------------------|---------------------|
| Impacted Tank Farm | 7/28/2019 16:20:34 | 0.0300 ppm          |
|                    | 7/28/2019 16:33:55 | 0.1100 ppm          |
|                    | 7/28/2019 16:39:35 | 0.1400 ppm          |

## Recent Benzene Detections

| Location Category  | Reading Date       | Range of Detections |
|--------------------|--------------------|---------------------|
| Division E         | 7/28/2019 17:40:55 | 0.03000 ppm         |
| Impacted Tank Farm | 7/28/2019 17:14:45 | 0.02000 ppm         |