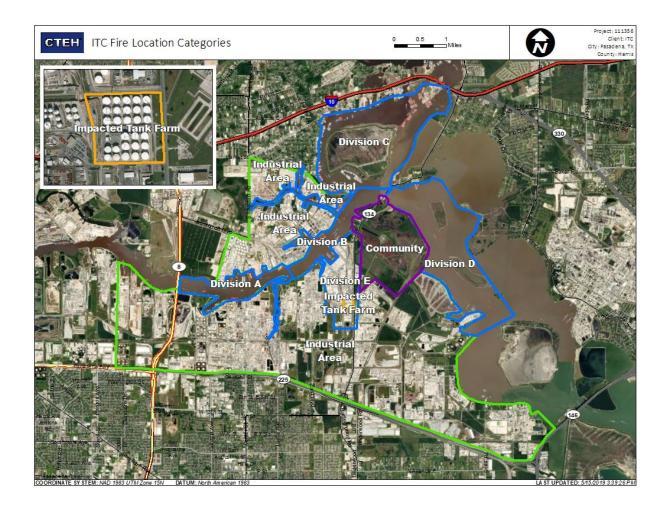

|
|                   | 7/28/2019 14:59:21 | 0.09000 ppm         |





#### Reading Date

7/28/2019 3:00:00 PM to 7/28/2019 4:00:00 PM



## Recent Benzene Detections

| Location Category | Reading Date       | Range of Detections |
|-------------------|--------------------|---------------------|
| Division E        | 7/28/2019 15:48:14 | 0.04000 ppm         |





#### Reading Date

7/28/2019 4:00:00 PM to 7/28/2019 5:00:00 PM



## Recent Benzene Detections

| Location Category  | Reading Date       | Range of Detections |
|--------------------|--------------------|---------------------|
| Impacted Tank Farm | 7/28/2019 16:20:34 | 0.0300 ppm          |
|                    | 7/28/2019 16:33:55 | 0.1100 ppm          |
|                    | 7/28/2019 16:39:35 | 0.1400 ppm          |





#### Reading Date

7/28/2019 5:00:00 PM to 7/28/2019 6:00:00 PM



## Recent Benzene Detections

| Location Category  | Reading Date       | Range of Detections |
|--------------------|--------------------|---------------------|
| Division E         | 7/28/2019 17:40:55 | 0.03000 ppm         |
| Impacted Tank Farm | 7/28/2019 17:14:45 | 0.02000 ppm         |