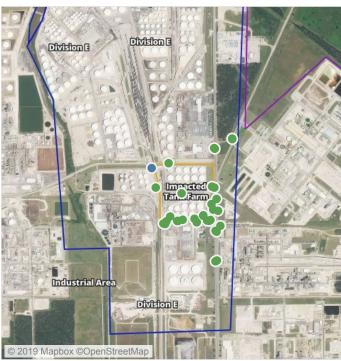

## Recent Benzene Detections

| Location Category  | Reading Date       | Range of Detections |
|--------------------|--------------------|---------------------|
| Impacted Tank Farm | 7/28/2019 11:15:13 | 0.03000 ppm         |

## Recent Benzene Detections

| Location Category  | Reading Date       | Range of Detections |
|--------------------|--------------------|---------------------|
| Impacted Tank Farm | 7/28/2019 13:20:30 | 0.05000 ppm         |
|                    | 7/28/2019 13:25:12 | 0.06000 ppm         |
|                    | 7/28/2019 13:29:36 | 0.03000 ppm         |

## Recent Benzene Detections

| Location Category  | Reading Date       | Range of Detections |
|--------------------|--------------------|---------------------|
| Impacted Tank Farm | 7/28/2019 16:20:34 | 0.0300 ppm          |
|                    | 7/28/2019 16:33:55 | 0.1100 ppm          |
|                    | 7/28/2019 16:39:35 | 0.1400 ppm          |

## Recent Benzene Detections

| Location Category  | Reading Date       | Range of Detections |
|--------------------|--------------------|---------------------|
| Division E         | 7/28/2019 17:40:55 | 0.03000 ppm         |
| Impacted Tank Farm | 7/28/2019 17:14:45 | 0.02000 ppm         |