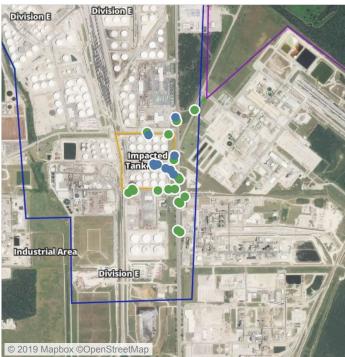

### Recent Benzene Detections

| Location Category  | Reading Date       | Range of Detections |
|--------------------|--------------------|---------------------|
| Impacted Tank Farm | 7/29/2019 08:19:19 | 0.03000 ppm         |
|                    | 7/29/2019 08:12:34 | 0.03000 ppm         |
|                    | 7/29/2019 08:24:43 | 0.11000 ppm         |
|                    | 7/29/2019 08:20:35 | 0.02000 ppm         |
|                    | 7/29/2019 08:25:48 | 0.04000 ppm         |
|                    | 7/29/2019 08:13:50 | 0.04000 ppm         |

### Recent Benzene Detections

| Location Category | Reading Date       | Range of Detections |
|-------------------|--------------------|---------------------|
| Division E        | 7/29/2019 09:36:20 | 0.03000 ppm         |
|                   | 7/29/2019 09:40:38 | 0.04000 ppm         |

### Recent Benzene Detections

| Location Category  | Reading Date       | Range of Detections |
|--------------------|--------------------|---------------------|
| Division E         | 7/29/2019 10:27:16 | 0.0300 ppm          |
|                    | 7/29/2019 10:59:36 | 0.0600 ppm          |
|                    | 7/29/2019 10:57:37 | 0.0300 ppm          |
|                    | 7/29/2019 10:50:15 | 0.0200 ppm          |
| Impacted Tank Farm | 7/29/2019 10:04:19 | 0.0600 ppm          |
|                    | 7/29/2019 10:15:30 | 0.1100 ppm          |
|                    | 7/29/2019 10:13:35 | 0.0500 ppm          |
|                    | 7/29/2019 10:06:20 | 0.1200 ppm          |
|                    | 7/29/2019 10:09:54 | 0.0400 ppm          |

### Recent Benzene Detections

| Location Category  | Reading Date       | Range of Detections |
|--------------------|--------------------|---------------------|
| Division E         | 7/29/2019 11:40:13 | 0.05000 ppm         |
| Impacted Tank Farm | 7/29/2019 11:46:56 | 0.09000 ppm         |
|                    | 7/29/2019 11:48:10 | 0.08000 ppm         |

### Recent Benzene Detections

| Location Category | Reading Date       | Range of Detections |
|-------------------|--------------------|---------------------|
| Division E        | 7/29/2019 12:57:40 | 0.03000 ppm         |

## Recent Benzene Detections

| Location Category | Reading Date       | Range of Detections |
|-------------------|--------------------|---------------------|
| Division E        | 7/29/2019 13:05:31 | 0.03000 ppm         |
|                   | 7/29/2019 13:03:09 | 0.04000 ppm         |

### Recent Benzene Detections

| Location Category  | Reading Date       | Range of Detections |
|--------------------|--------------------|---------------------|
| Impacted Tank Farm | 7/29/2019 14:48:15 | 0.1500 ppm          |
|                    | 7/29/2019 14:28:48 | 0.0200 ppm          |
|                    | 7/29/2019 14:58:22 | 0.2300 ppm          |
|                    | 7/29/2019 14:26:05 | 0.0200 ppm          |
|                    | 7/29/2019 14:56:47 | 0.1900 ppm          |
|                    | 7/29/2019 14:49:36 | 0.1700 ppm          |

### Recent Benzene Detections

| Location Categor | y Reading Date         | Range of Detections |
|------------------|------------------------|---------------------|
| Impacted Tank Fa | arm 7/29/2019 15:03:53 | 0.05000 ppm         |

### Recent Benzene Detections

| Location Category  | Reading Date       | Range of Detections |
|--------------------|--------------------|---------------------|
| Impacted Tank Farm | 7/29/2019 17:03:59 | 0.6400 ppm          |
|                    | 7/29/2019 17:04:52 | 0.2500 ppm          |
|                    | 7/29/2019 17:24:53 | 0.1300 ppm          |
|                    | 7/29/2019 17:30:47 | 0.0300 ppm          |
|                    | 7/29/2019 17:22:21 | 0.6900 ppm          |