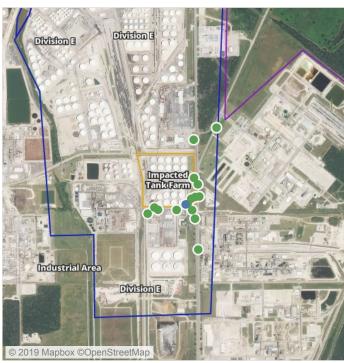

### Recent Benzene Detections

| Location Category  | Reading Date       | Range of Detections |
|--------------------|--------------------|---------------------|
| Impacted Tank Farm | 7/29/2019 08:19:19 | 0.03000 ppm         |
|                    | 7/29/2019 08:12:34 | 0.03000 ppm         |
|                    | 7/29/2019 08:24:43 | 0.11000 ppm         |
|                    | 7/29/2019 08:20:35 | 0.02000 ppm         |
|                    | 7/29/2019 08:25:48 | 0.04000 ppm         |
|                    | 7/29/2019 08:13:50 | 0.04000 ppm         |