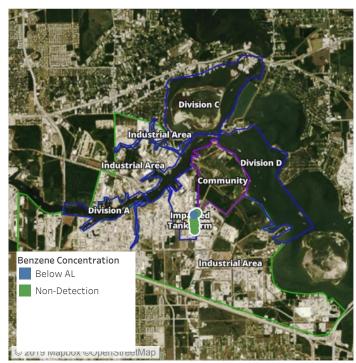

### Recent Benzene Detections

| Location Category  | Reading Date       | Range of Detections |
|--------------------|--------------------|---------------------|
| Impacted Tank Farm | 7/29/2019 08:19:19 | 0.03000 ppm         |
|                    | 7/29/2019 08:12:34 | 0.03000 ppm         |
|                    | 7/29/2019 08:24:43 | 0.11000 ppm         |
|                    | 7/29/2019 08:20:35 | 0.02000 ppm         |
|                    | 7/29/2019 08:25:48 | 0.04000 ppm         |
|                    | 7/29/2019 08:13:50 | 0.04000 ppm         |

### Recent Benzene Detections

| Location Category | Reading Date       | Range of Detections |
|-------------------|--------------------|---------------------|
| Division E        | 7/29/2019 09:36:20 | 0.03000 ppm         |
|                   | 7/29/2019 09:40:38 | 0.04000 ppm         |

### Recent Benzene Detections

| Location Category  | Reading Date       | Range of Detections |
|--------------------|--------------------|---------------------|
| Division E         | 7/29/2019 10:27:16 | 0.0300 ppm          |
|                    | 7/29/2019 10:59:36 | 0.0600 ppm          |
|                    | 7/29/2019 10:57:37 | 0.0300 ppm          |
|                    | 7/29/2019 10:50:15 | 0.0200 ppm          |
| Impacted Tank Farm | 7/29/2019 10:04:19 | 0.0600 ppm          |
|                    | 7/29/2019 10:15:30 | 0.1100 ppm          |
|                    | 7/29/2019 10:13:35 | 0.0500 ppm          |
|                    | 7/29/2019 10:06:20 | 0.1200 ppm          |
|                    | 7/29/2019 10:09:54 | 0.0400 ppm          |

### Recent Benzene Detections

| Location Category  | Reading Date       | Range of Detections |
|--------------------|--------------------|---------------------|
| Division E         | 7/29/2019 11:40:13 | 0.05000 ppm         |
| Impacted Tank Farm | 7/29/2019 11:46:56 | 0.09000 ppm         |
|                    | 7/29/2019 11:48:10 | 0.08000 ppm         |

### Recent Benzene Detections

| Location Category | Reading Date       | Range of Detections |
|-------------------|--------------------|---------------------|
| Division E        | 7/29/2019 12:57:40 | 0.03000 ppm         |

## Recent Benzene Detections

| Location Category | Reading Date       | Range of Detections |
|-------------------|--------------------|---------------------|
| Division E        | 7/29/2019 13:05:31 | 0.03000 ppm         |
|                   | 7/29/2019 13:03:09 | 0.04000 ppm         |

### Recent Benzene Detections

| Location Category  | Reading Date       | Range of Detections |
|--------------------|--------------------|---------------------|
| Impacted Tank Farm | 7/29/2019 14:48:15 | 0.1500 ppm          |
|                    | 7/29/2019 14:28:48 | 0.0200 ppm          |
|                    | 7/29/2019 14:58:22 | 0.2300 ppm          |
|                    | 7/29/2019 14:26:05 | 0.0200 ppm          |
|                    | 7/29/2019 14:56:47 | 0.1900 ppm          |
|                    | 7/29/2019 14:49:36 | 0.1700 ppm          |

### Recent Benzene Detections

| Location Categor | y Reading Date         | Range of Detections |
|------------------|------------------------|---------------------|
| Impacted Tank Fa | arm 7/29/2019 15:03:53 | 0.05000 ppm         |

### Recent Benzene Detections

| Location Category  | Reading Date       | Range of Detections |
|--------------------|--------------------|---------------------|
| Impacted Tank Farm | 7/29/2019 17:03:59 | 0.6400 ppm          |
|                    | 7/29/2019 17:04:52 | 0.2500 ppm          |
|                    | 7/29/2019 17:24:53 | 0.1300 ppm          |
|                    | 7/29/2019 17:30:47 | 0.0300 ppm          |
|                    | 7/29/2019 17:22:21 | 0.6900 ppm          |