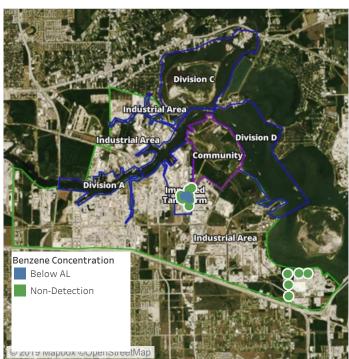

### Recent Benzene Detections

| Location Category  | Reading Date       | Range of Detections |
|--------------------|--------------------|---------------------|
| Impacted Tank Farm | 7/29/2019 08:19:19 | 0.03000 ppm         |
|                    | 7/29/2019 08:12:34 | 0.03000 ppm         |
|                    | 7/29/2019 08:24:43 | 0.11000 ppm         |
|                    | 7/29/2019 08:20:35 | 0.02000 ppm         |
|                    | 7/29/2019 08:25:48 | 0.04000 ppm         |
|                    | 7/29/2019 08:13:50 | 0.04000 ppm         |

### Recent Benzene Detections

| Location Category  | Reading Date       | Range of Detections |
|--------------------|--------------------|---------------------|
| Division E         | 7/29/2019 10:27:16 | 0.0300 ppm          |
|                    | 7/29/2019 10:59:36 | 0.0600 ppm          |
|                    | 7/29/2019 10:57:37 | 0.0300 ppm          |
|                    | 7/29/2019 10:50:15 | 0.0200 ppm          |
| Impacted Tank Farm | 7/29/2019 10:04:19 | 0.0600 ppm          |
|                    | 7/29/2019 10:15:30 | 0.1100 ppm          |
|                    | 7/29/2019 10:13:35 | 0.0500 ppm          |
|                    | 7/29/2019 10:06:20 | 0.1200 ppm          |
|                    | 7/29/2019 10:09:54 | 0.0400 ppm          |

### Recent Benzene Detections

| Location Category  | Reading Date       | Range of Detections |
|--------------------|--------------------|---------------------|
| Division E         | 7/29/2019 11:40:13 | 0.05000 ppm         |
| Impacted Tank Farm | 7/29/2019 11:46:56 | 0.09000 ppm         |
|                    | 7/29/2019 11:48:10 | 0.08000 ppm         |

### Recent Benzene Detections

| Location Category | Reading Date       | Range of Detections |
|-------------------|--------------------|---------------------|
| Division E        | 7/29/2019 12:57:40 | 0.03000 ppm         |

## Recent Benzene Detections

| Location Category | Reading Date       | Range of Detections |
|-------------------|--------------------|---------------------|
| Division E        | 7/29/2019 13:05:31 | 0.03000 ppm         |
|                   | 7/29/2019 13:03:09 | 0.04000 ppm         |

### Recent Benzene Detections

| Location Category  | Reading Date       | Range of Detections |
|--------------------|--------------------|---------------------|
| Impacted Tank Farm | 7/29/2019 14:48:15 | 0.1500 ppm          |
|                    | 7/29/2019 14:28:48 | 0.0200 ppm          |
|                    | 7/29/2019 14:58:22 | 0.2300 ppm          |
|                    | 7/29/2019 14:26:05 | 0.0200 ppm          |
|                    | 7/29/2019 14:56:47 | 0.1900 ppm          |
|                    | 7/29/2019 14:49:36 | 0.1700 ppm          |

### Recent Benzene Detections

| Location Categor | y Reading Date         | Range of Detections |
|------------------|------------------------|---------------------|
| Impacted Tank Fa | arm 7/29/2019 15:03:53 | 0.05000 ppm         |

### Recent Benzene Detections

| Location Category  | Reading Date       | Range of Detections |
|--------------------|--------------------|---------------------|
| Impacted Tank Farm | 7/29/2019 17:03:59 | 0.6400 ppm          |
|                    | 7/29/2019 17:04:52 | 0.2500 ppm          |
|                    | 7/29/2019 17:24:53 | 0.1300 ppm          |
|                    | 7/29/2019 17:30:47 | 0.0300 ppm          |
|                    | 7/29/2019 17:22:21 | 0.6900 ppm          |