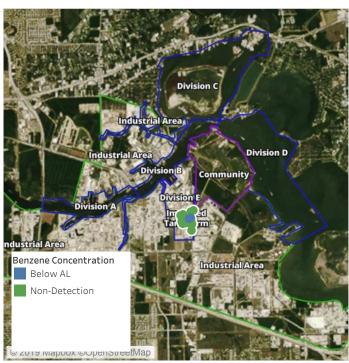

### Recent Benzene Detections

| Location Category  | Reading Date       | Range of Detections |
|--------------------|--------------------|---------------------|
| Impacted Tank Farm | 7/29/2019 08:19:19 | 0.03000 ppm         |
|                    | 7/29/2019 08:12:34 | 0.03000 ppm         |
|                    | 7/29/2019 08:24:43 | 0.11000 ppm         |
|                    | 7/29/2019 08:20:35 | 0.02000 ppm         |
|                    | 7/29/2019 08:25:48 | 0.04000 ppm         |
|                    | 7/29/2019 08:13:50 | 0.04000 ppm         |

### Recent Benzene Detections

| Location Category | Reading Date       | Range of Detections |
|-------------------|--------------------|---------------------|
| Division E        | 7/29/2019 09:36:20 | 0.03000 ppm         |
|                   | 7/29/2019 09:40:38 | 0.04000 ppm         |

### Recent Benzene Detections

| Location Category  | Reading Date       | Range of Detections |
|--------------------|--------------------|---------------------|
| Division E         | 7/29/2019 10:27:16 | 0.0300 ppm          |
|                    | 7/29/2019 10:59:36 | 0.0600 ppm          |
|                    | 7/29/2019 10:57:37 | 0.0300 ppm          |
|                    | 7/29/2019 10:50:15 | 0.0200 ppm          |
| Impacted Tank Farm | 7/29/2019 10:04:19 | 0.0600 ppm          |
|                    | 7/29/2019 10:15:30 | 0.1100 ppm          |
|                    | 7/29/2019 10:13:35 | 0.0500 ppm          |
|                    | 7/29/2019 10:06:20 | 0.1200 ppm          |
|                    | 7/29/2019 10:09:54 | 0.0400 ppm          |

### Recent Benzene Detections

| Location Category  | Reading Date       | Range of Detections |
|--------------------|--------------------|---------------------|
| Division E         | 7/29/2019 11:40:13 | 0.05000 ppm         |
| Impacted Tank Farm | 7/29/2019 11:46:56 | 0.09000 ppm         |
|                    | 7/29/2019 11:48:10 | 0.08000 ppm         |

### Recent Benzene Detections

| Location Category | Reading Date       | Range of Detections |
|-------------------|--------------------|---------------------|
| Division E        | 7/29/2019 12:57:40 | 0.03000 ppm         |

## Recent Benzene Detections

| Location Category | Reading Date       | Range of Detections |
|-------------------|--------------------|---------------------|
| Division E        | 7/29/2019 13:05:31 | 0.03000 ppm         |
|                   | 7/29/2019 13:03:09 | 0.04000 ppm         |

### Recent Benzene Detections

| Location Category  | Reading Date       | Range of Detections |
|--------------------|--------------------|---------------------|
| Impacted Tank Farm | 7/29/2019 14:48:15 | 0.1500 ppm          |
|                    | 7/29/2019 14:28:48 | 0.0200 ppm          |
|                    | 7/29/2019 14:58:22 | 0.2300 ppm          |
|                    | 7/29/2019 14:26:05 | 0.0200 ppm          |
|                    | 7/29/2019 14:56:47 | 0.1900 ppm          |
|                    | 7/29/2019 14:49:36 | 0.1700 ppm          |

### Recent Benzene Detections

| Location Categor | y Reading Date         | Range of Detections |
|------------------|------------------------|---------------------|
| Impacted Tank Fa | arm 7/29/2019 15:03:53 | 0.05000 ppm         |

### Recent Benzene Detections

| Location Category  | Reading Date       | Range of Detections |
|--------------------|--------------------|---------------------|
| Impacted Tank Farm | 7/29/2019 17:03:59 | 0.6400 ppm          |
|                    | 7/29/2019 17:04:52 | 0.2500 ppm          |
|                    | 7/29/2019 17:24:53 | 0.1300 ppm          |
|                    | 7/29/2019 17:30:47 | 0.0300 ppm          |
|                    | 7/29/2019 17:22:21 | 0.6900 ppm          |