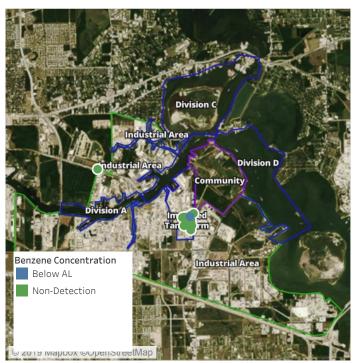

### Reading Date

7/29/2019 11:00:00 AM to 7/29/2019 12:00:00 PM



### Recent Benzene Detections

| Location Category  | Reading Date       | Range of Detections |
|--------------------|--------------------|---------------------|
| Division E         | 7/29/2019 11:40:13 | 0.05000 ppm         |
| Impacted Tank Farm | 7/29/2019 11:46:56 | 0.09000 ppm         |
|                    | 7/29/2019 11:48:10 | 0.08000 ppm         |





### Reading Date

7/29/2019 12:00:00 PM to 7/29/2019 1:00:00 PM



### Recent Benzene Detections

| Location Category | Reading Date       | Range of Detections |
|-------------------|--------------------|---------------------|
| Division E        | 7/29/2019 12:57:40 | 0.03000 ppm         |





### Reading Date

7/29/2019 1:00:00 PM to 7/29/2019 2:00:00 PM



## Recent Benzene Detections

| Location Category | Reading Date       | Range of Detections |
|-------------------|--------------------|---------------------|
| Division E        | 7/29/2019 13:05:31 | 0.03000 ppm         |
|                   | 7/29/2019 13:03:09 | 0.04000 ppm         |





### Reading Date

7/29/2019 2:00:00 PM to 7/29/2019 3:00:00 PM



### Recent Benzene Detections

| Location Category  | Reading Date       | Range of Detections |
|--------------------|--------------------|---------------------|
| Impacted Tank Farm | 7/29/2019 14:48:15 | 0.1500 ppm          |
|                    | 7/29/2019 14:28:48 | 0.0200 ppm          |
|                    | 7/29/2019 14:58:22 | 0.2300 ppm          |
|                    | 7/29/2019 14:26:05 | 0.0200 ppm          |
|