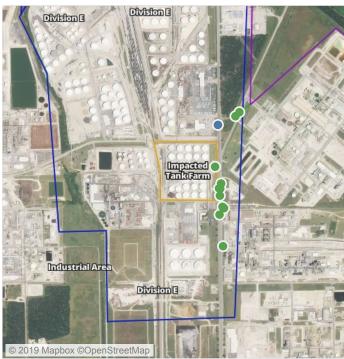

### Recent Benzene Detections

| Location Category  | Reading Date       | Range of Detections |
|--------------------|--------------------|---------------------|
| Impacted Tank Farm | 7/29/2019 08:19:19 | 0.03000 ppm         |
|                    | 7/29/2019 08:12:34 | 0.03000 ppm         |
|                    | 7/29/2019 08:24:43 | 0.11000 ppm         |
|                    | 7/29/2019 08:20:35 | 0.02000 ppm         |
|                    | 7/29/2019 08:25:48 | 0.04000 ppm         |
|                    | 7/29/2019 08:13:50 | 0.04000 ppm         |

### Recent Benzene Detections

| Location Category  | Reading Date       | Range of Detections |
|--------------------|--------------------|---------------------|
| Division E         | 7/29/2019 10:27:16 | 0.0300 ppm          |
|                    | 7/29/2019 10:59:36 | 0.0600 ppm          |
|                    | 7/29/2019 10:57:37 | 0.0300 ppm          |
|                    | 7/29/2019 10:50:15 | 0.0200 ppm          |
| Impacted Tank Farm | 7/29/2019 10:04:19 | 0.0600 ppm          |
|                    | 7/29/2019 10:15:30 | 0.1100 ppm          |
|                    | 7/29/2019 10:13:35 | 0.0500 ppm          |
|                    | 7/29/2019 10:06:20 | 0.1200 ppm          |
|                    | 7/29/2019 10:09:54 | 0.0400 ppm          |

### Recent Benzene Detections

| Location Category  | Reading Date       | Range of Detections |
|--------------------|--------------------|---------------------|
| Division E         | 7/29/2019 11:40:13 | 0.05000 ppm         |
| Impacted Tank Farm | 7/29/2019 11:46:56 | 0.09000 ppm         |
|                    | 7/29/2019 11:48:10 | 0.08000 ppm         |