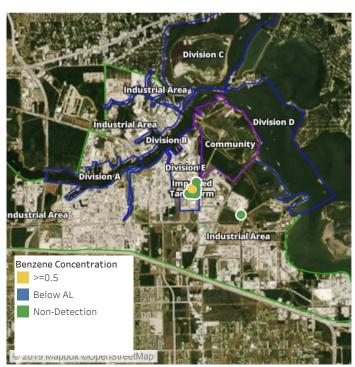

### Reading Date

7/29/2019 7:00:00 AM to 7/29/2019 8:00:00 AM

Recent Benzene Detections