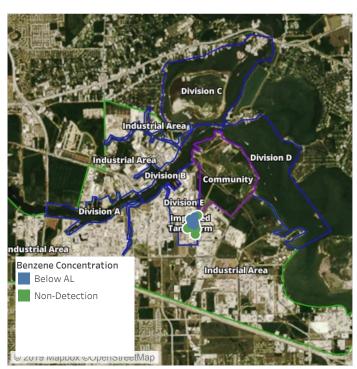

### Recent Benzene Detections

| Location Category  | Reading Date       | Range of Detections |
|--------------------|--------------------|---------------------|
| Impacted Tank Farm | 7/29/2019 08:19:19 | 0.03000 ppm         |
|                    | 7/29/2019 08:12:34 | 0.03000 ppm         |
|                    | 7/29/2019 08:24:43 | 0.11000 ppm         |
|                    | 7/29/2019 08:20:35 | 0.02000 ppm         |
|                    | 7/29/2019 08:25:48 | 0.04000 ppm         |
|                    | 7/29/2019 08:13:50 | 0.04000 ppm         |

### Recent Benzene Detections

| Location Category | Reading Date       | Range of Detections |
|-------------------|--------------------|---------------------|
| Division E        | 7/29/2019 09:36:20 | 0.03000 ppm         |
|                   | 7/29/2019 09:40:38 | 0.04000 ppm         |

### Recent Benzene Detections

| Location Category  | Reading Date       | Range of Detections |
|--------------------|--------------------|---------------------|
| Division E         | 7/29/2019 10:27:16 | 0.0300 ppm          |
|                    | 7/29/2019 10:59:36 | 0.0600 ppm          |
|                    | 7/29/2019 10:57:37 | 0.0300 ppm          |
|                    | 7/29/2019 10:50:15 | 0.0200 ppm          |
| Impacted Tank Farm | 7/29/2019 10:04:19 | 0.0600 ppm          |
|                    | 7/29/2019 10:15:30 | 0.1100 ppm          |
|                    | 7/29/2019 10:13:35 | 0.0500 ppm          |
|                    | 7/29/2019 10:06:20 | 0.1200 ppm          |
|                    | 7/29/2019 10:09:54 | 0.0400 ppm          |

### Recent Benzene Detections

| Location Category  | Reading Date       | Range of Detections |
|--------------------|--------------------|---------------------|
| Division E         | 7/29/2019 11:40:13 | 0.05000 ppm         |
| Impacted Tank Farm | 7/29/2019 11:46:56 | 0.09000 ppm         |
|                    | 7/29/2019 11:48:10 | 0.08000 ppm         |

### Recent Benzene Detections

| Location Category | Reading Date       | Range of Detections |
|-------------------|--------------------|---------------------|
| Division E        | 7/29/2019 12:57:40 | 0.03000 ppm         |

## Recent Benzene Detections

| Location Category | Reading Date       | Range of Detections |
|-------------------|--------------------|---------------------|
| Division E        | 7/29/2019 13:05:31 | 0.03000 ppm         |
|                   | 7/29/2019 13:03:09 | 0.04000 ppm         |

### Recent Benzene Detections

| Location Category  | Reading Date       | Range of Detections |
|--------------------|--------------------|---------------------|
| Impacted Tank Farm | 7/29/2019 14:48:15 | 0.1500 ppm          |
|                    | 7/29/2019 14:28:48 | 0.0200 ppm          |
|                    | 7/29/2019 14:58:22 | 0.2300 ppm          |
|                    | 7/29/2019 14:26:05 | 0.0200 ppm          |
|                    | 7/29/2019 14:56:47 | 0.1900 ppm          |
|                    | 7/29/2019 14:49:36 | 0.1700 ppm          |

### Recent Benzene Detections

| Location Categor | y Reading Date         | Range of Detections |
|------------------|------------------------|---------------------|
| Impacted Tank Fa | arm 7/29/2019 15:03:53 | 0.05000 ppm         |

### Recent Benzene Detections

| Location Category  | Reading Date       | Range of Detections |
|--------------------|--------------------|---------------------|
| Impacted Tank Farm | 7/29/2019 17:03:59 | 0.6400 ppm          |
|                    | 7/29/2019 17:04:52 | 0.2500 ppm          |
|                    | 7/29/2019 17:24:53 | 0.1300 ppm          |
|                    | 7/29/2019 17:30:47 | 0.0300 ppm          |
|                    | 7/29/2019 17:22:21 | 0.6900 ppm          |