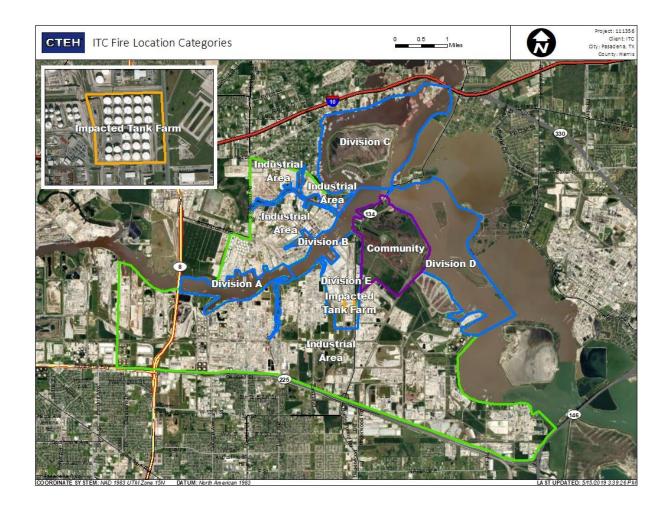

### Reading Date

7/29/2019 7:00:00 AM to 7/29/2019 8:00:00 AM

Recent Benzene Detections