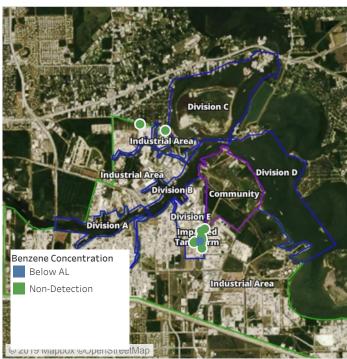

### Recent Benzene Detections

| Location Category | Reading Date       | Range of Detections |
|-------------------|--------------------|---------------------|
| Division E        | 7/29/2019 12:57:40 | 0.03000 ppm         |

## Recent Benzene Detections

| Location Category | Reading Date       | Range of Detections |
|-------------------|--------------------|---------------------|
| Division E        | 7/29/2019 13:05:31 | 0.03000 ppm         |
|                   | 7/29/2019 13:03:09 | 0.04000 ppm         |