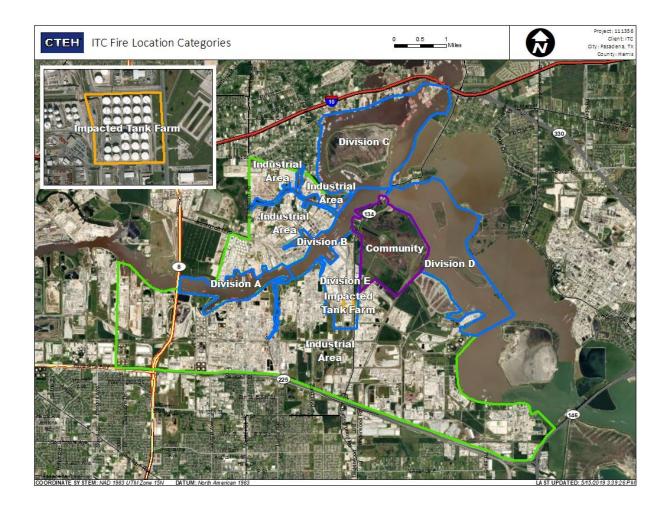

10:50:15 | 0.0200 ppm          |
| Impacted Tank Farm | 7/29/2019 10:04:19 | 0.0600 ppm          |
|                    | 7/29/2019 10:15:30 | 0.1100 ppm          |
|                    | 7/29/2019 10:13:35 | 0.0500 ppm          |
|                    | 7/29/2019 10:06:20 | 0.1200 ppm          |
|                    | 7/29/2019 10:09:54 | 0.0400 ppm          |





### Reading Date

7/29/2019 11:00:00 AM to 7/29/2019 12:00:00 PM



### Recent Benzene Detections

| Location Category  | Reading Date       | Range of Detections |
|--------------------|--------------------|---------------------|
| Division E         | 7/29/2019 11:40:13 | 0.05000 ppm         |
| Impacted Tank Farm | 7/29/2019 11:46:56 | 0.09000 ppm         |
|                    | 7/29/2019 11:48:10 | 0.08000 ppm         |





### Reading Date

7/29/2019 12:00:00 PM to 7/29/2019 1:00:00 PM



### Recent Benzene Detections

| Location Category | Reading Date       | Range of Detections |
|-------------------|--------------------|---------------------|
| Division E        | 7/29/2019 12:57:40 | 0.03000 ppm         |





### Reading Date

7/29/2019 1:00:00 PM to 7/29/2019 2:00:00 PM



## Recent Benzene Detections

| Location Category | Reading Date       | Range of Detections |
|-------------------|--------------------|---------------------|
| Division E        | 7/29/2019 13:05:31 | 0.03000 ppm         |
|                   | 7/29/2019 13:03:09 | 0.04000 ppm         |





### Reading Date

7/29/2019 2:00:00 PM to 7/29/2019 3:00:00 PM



### Recent Benzene Detections

| Location Category  | Reading Date