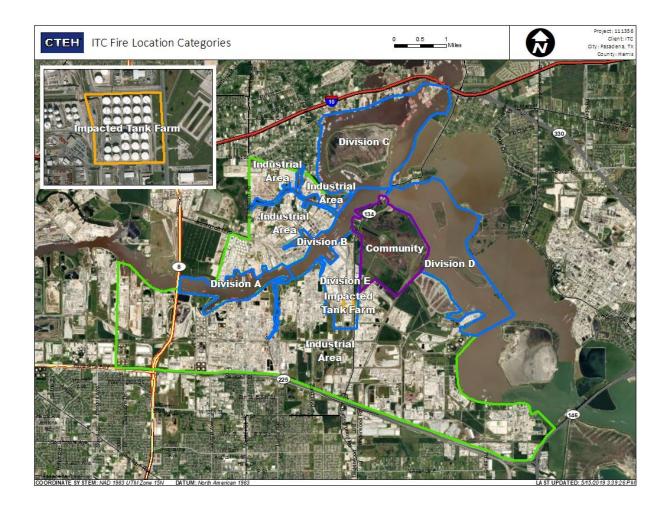

-------------|---------------------|
| Division E        | 7/29/2019 13:05:31 | 0.03000 ppm         |
|                   | 7/29/2019 13:03:09 | 0.04000 ppm         |





### Reading Date

7/29/2019 2:00:00 PM to 7/29/2019 3:00:00 PM



### Recent Benzene Detections

| Location Category  | Reading Date       | Range of Detections |
|--------------------|--------------------|---------------------|
| Impacted Tank Farm | 7/29/2019 14:48:15 | 0.1500 ppm          |
|                    | 7/29/2019 14:28:48 | 0.0200 ppm          |
|                    | 7/29/2019 14:58:22 | 0.2300 ppm          |
|                    | 7/29/2019 14:26:05 | 0.0200 ppm          |
|                    | 7/29/2019 14:56:47 | 0.1900 ppm          |
|                    | 7/29/2019 14:49:36 | 0.1700 ppm          |





### Reading Date

7/29/2019 3:00:00 PM to 7/29/2019 4:00:00 PM



### Recent Benzene Detections

| Location Categor | y Reading Date         | Range of Detections |
|------------------|------------------------|---------------------|
| Impacted Tank Fa | arm 7/29/2019 15:03:53 | 0.05000 ppm         |





### Reading Date

7/29/2019 4:00:00 PM to 7/29/2019 5:00:00 PM



Recent Benzene Detections





### Reading Date

7/29/2019 5:00:00 PM to 7/29/2019 6:00:00 PM



### Recent Benzene Detections

| Location Category  | Reading Date       | Range of Detections |
|--------------------|--------------------|---------------------|
| Impacted Tank Farm | 7/29/2019 17:03:59 | 0.6400 ppm          |
|                    | 7/29/2019 17:04:52 | 0.2500 ppm          |
|                    | 7/29/2019 1