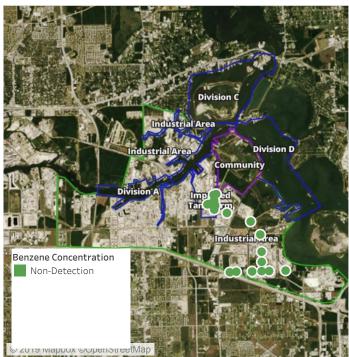

### Recent Benzene Detections

| Location Category  | Reading Date       | Range of Detections |
|--------------------|--------------------|---------------------|
| Impacted Tank Farm | 7/29/2019 08:19:19 | 0.03000 ppm         |
|                    | 7/29/2019 08:12:34 | 0.03000 ppm         |
|                    | 7/29/2019 08:24:43 | 0.11000 ppm         |
|                    | 7/29/2019 08:20:35 | 0.02000 ppm         |
|                    | 7/29/2019 08:25:48 | 0.04000 ppm         |
|                    | 7/29/2019 08:13:50 | 0.04000 ppm         |

### Recent Benzene Detections

| Location Category  | Reading Date       | Range of Detections |
|--------------------|--------------------|---------------------|
| Division E         | 7/29/2019 10:27:16 | 0.0300 ppm          |
|                    | 7/29/2019 10:59:36 | 0.0600 ppm          |
|                    | 7/29/2019 10:57:37 | 0.0300 ppm          |
|                    | 7/29/2019 10:50:15 | 0.0200 ppm          |
| Impacted Tank Farm | 7/29/2019 10:04:19 | 0.0600 ppm          |
|                    | 7/29/2019 10:15:30 | 0.1100 ppm          |
|                    | 7/29/2019 10:13:35 | 0.0500 ppm          |
|                    | 7/29/2019 10:06:20 | 0.1200 ppm          |
|                    | 7/29/2019 10:09:54 | 0.0400 ppm          |

### Recent Benzene Detections

| Location Category  | Reading Date       | Range of Detections |
|--------------------|--------------------|---------------------|
| Division E         | 7/29/2019 11:40:13 | 0.05000 ppm         |
| Impacted Tank Farm | 7/29/2019 11:46:56 | 0.09000 ppm         |
|                    | 7/29/2019 11:48:10 | 0.08000 ppm         |

### Recent Benzene Detections

| Location Category | Reading Date       | Range of Detections |
|-------------------|--------------------|---------------------|
| Division E        | 7/29/2019 12:57:40 | 0.03000 ppm         |

## Recent Benzene Detections

| Location Category | Reading Date       | Range of Detections |
|-------------------|--------------------|---------------------|
| Division E        | 7/29/2019 13:05:31 | 0.03000 ppm         |
|                   | 7/29/2019 13:03:09 | 0.04000 ppm         |

### Recent Benzene Detections

| Location Category  | Reading Date       | Range of Detections |
|--------------------|--------------------|---------------------|
| Impacted Tank Farm | 7/29/2019 14:48:15 | 0.1500 ppm          |
|                    | 7/29/2019 14:28:48 | 0.0200 ppm          |
|                    | 7/29/2019 14:58:22 | 0.2300 ppm          |
|                    | 7/29/2019 14:26:05 | 0.0200 ppm          |
|                    | 7/29/2019 14:56:47 | 0.1900 ppm          |
|                    | 7/29/2019 14:49:36 | 0.1700 ppm          |

### Recent Benzene Detections

| Location Categor | y Reading Date         | Range of Detections |
|------------------|------------------------|---------------------|
| Impacted Tank Fa | arm 7/29/2019 15:03:53 | 0.05000 ppm         |

### Recent Benzene Detections

| Location Category  | Reading Date       | Range of Detections |
|--------------------|--------------------|---------------------|
| Impacted Tank Farm | 7/29/2019 17:03:59 | 0.6400 ppm          |
|                    | 7/29/2019 17:04:52 | 0.2500 ppm          |
|                    | 7/29/2019 17:24:53 | 0.1300 ppm          |
|                    | 7/29/2019 17:30:47 | 0.0300 ppm          |
|                    | 7/29/2019 17:22:21 | 0.6900 ppm          |