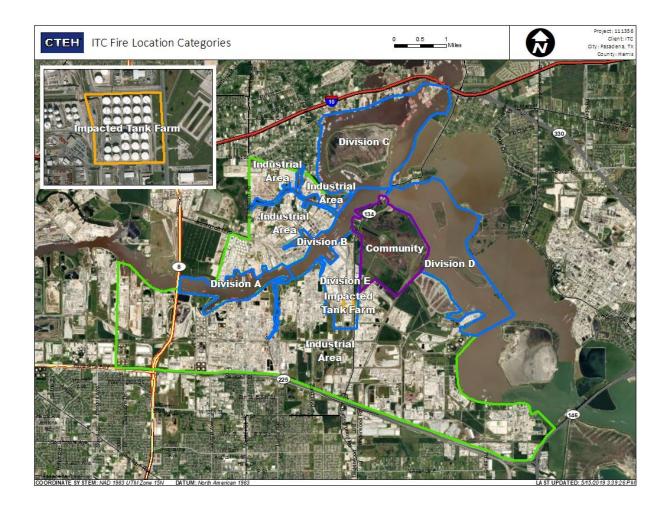

### Reading Date

7/29/2019 7:00:00 AM to 7/29/2019 8:00:00 AM

Recent Benzene Detections