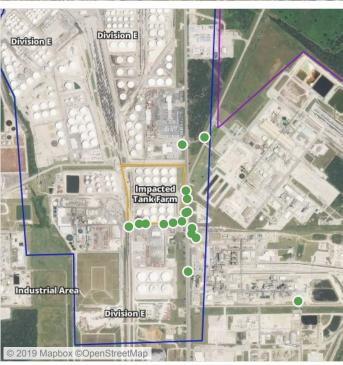

### Recent Benzene Detections

| Location Category  | Reading Date       | Range of Detections |
|--------------------|--------------------|---------------------|
| Impacted Tank Farm | 7/29/2019 08:19:19 | 0.03000 ppm         |
|                    | 7/29/2019 08:12:34 | 0.03000 ppm         |
|                    | 7/29/2019 08:24:43 | 0.11000 ppm         |
|                    | 7/29/2019 08:20:35 | 0.02000 ppm         |
|                    | 7/29/2019 08:25:48 | 0.04000 ppm         |
|                    | 7/29/2019 08:13:50 | 0.04000 ppm         |

### Recent Benzene Detections

| Location Category  | Reading Date       | Range of Detections |
|--------------------|--------------------|---------------------|
| Division E         | 7/29/2019 10:27:16 | 0.0300 ppm          |
|                    | 7/29/2019 10:59:36 | 0.0600 ppm          |
|                    | 7/29/2019 10:57:37 | 0.0300 ppm          |
|                    | 7/29/2019 10:50:15 | 0.0200 ppm          |
| Impacted Tank Farm | 7/29/2019 10:04:19 | 0.0600 ppm          |
|                    | 7/29/2019 10:15:30 | 0.1100 ppm          |
|                    | 7/29/2019 10:13:35 | 0.0500 ppm          |
|                    | 7/29/2019 10:06:20 | 0.1200 ppm          |
|                    | 7/29/2019 10:09:54 | 0.0400 ppm          |

### Recent Benzene Detections

| Location Category  | Reading Date       | Range of Detections |
|--------------------|--------------------|---------------------|
| Division E         | 7/29/2019 11:40:13 | 0.05000 ppm         |
| Impacted Tank Farm | 7/29/2019 11:46:56 | 0.09000 ppm         |
|                    | 7/29/2019 11:48:10 | 0.08000 ppm         |

### Recent Benzene Detections

| Location Category | Reading Date       | Range of Detections |
|-------------------|--------------------|---------------------|
| Division E        | 7/29/2019 12:57:40 | 0.03000 ppm         |

## Recent Benzene Detections

| Location Category | Reading Date       | Range of Detections |
|-------------------|--------------------|---------------------|
| Division E        | 7/29/2019 13:05:31 | 0.03000 ppm         |
|                   | 7/29/2019 13:03:09 | 0.04000 ppm         |

### Recent Benzene Detections

| Location Category  | Reading Date       | Range of Detections |
|--------------------|--------------------|---------------------|
| Impacted Tank Farm | 7/29/2019 14:48:15 | 0.1500 ppm          |
|                    | 7/29/2019 14:28:48 | 0.0200 ppm          |
|                    | 7/29/2019 14:58:22 | 0.2300 ppm          |
|                    | 7/29/2019 14:26:05 | 0.0200 ppm          |
|                    | 7/29/2019 14:56:47 | 0.1900 ppm          |
|                    | 7/29/2019 14:49:36 | 0.1700 ppm          |

### Recent Benzene Detections

| Location Categor | y Reading Date         | Range of Detections |
|------------------|------------------------|---------------------|
| Impacted Tank Fa | arm 7/29/2019 15:03:53 | 0.05000 ppm         |

### Recent Benzene Detections

| Location Category  | Reading Date       | Range of Detections |
|--------------------|--------------------|---------------------|
| Impacted Tank Farm | 7/29/2019 17:03:59 | 0.6400 ppm          |
|                    | 7/29/2019 17:04:52 | 0.2500 ppm          |
|                    | 7/29/2019 17:24:53 | 0.1300 ppm          |
|                    | 7/29/2019 17:30:47 | 0.0300 ppm          |
|                    | 7/29/2019 17:22:21 | 0.6900 ppm          |