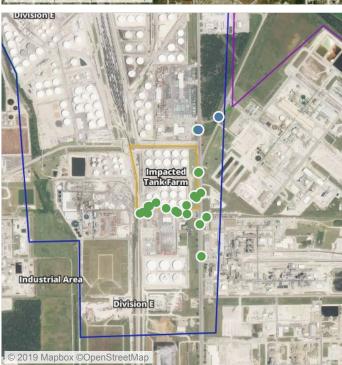

### Recent Benzene Detections

| Location Category  | Reading Date       | Range of Detections |
|--------------------|--------------------|---------------------|
| Impacted Tank Farm | 7/29/2019 14:48:15 | 0.1500 ppm          |
|                    | 7/29/2019 14:28:48 | 0.0200 ppm          |
|                    | 7/29/2019 14:58:22 | 0.2300 ppm          |
|                    | 7/29/2019 14:26:05 | 0.0200 ppm          |
|                    | 7/29/2019 14:56:47 | 0.1900 ppm          |
|                    | 7/29/2019 14:49:36 | 0.1700 ppm          |

### Recent Benzene Detections

| Location Categor | y Reading Date         | Range of Detections |
|------------------|------------------------|---------------------|
| Impacted Tank Fa | arm 7/29/2019 15:03:53 | 0.05000 ppm         |

### Recent Benzene Detections

| Location Category  | Reading Date       | Range of Detections |
|--------------------|--------------------|---------------------|
| Impacted Tank Farm | 7/29/2019 17:03:59 | 0.6400 ppm          |
|                    | 7/29/2019 17:04:52 | 0.2500 ppm          |
|                    | 7/29/2019 17:24:53 | 0.1300 ppm          |
|                    | 7/29/2019 17:30:47 | 0.0300 ppm          |
|                    | 7/29/2019 17:22:21 | 0.6900 ppm          |