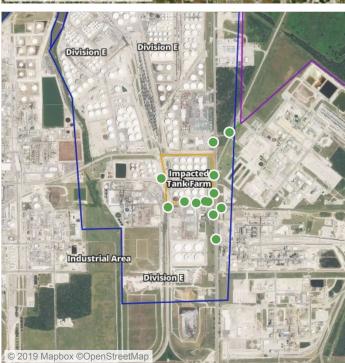

### Recent Benzene Detections

| Location Category  | Reading Date       | Range of Detections |
|--------------------|--------------------|---------------------|
| Impacted Tank Farm | 7/29/2019 17:03:59 | 0.6400 ppm          |
|                    | 7/29/2019 17:04:52 | 0.2500 ppm          |
|                    | 7/29/2019 17:24:53 | 0.1300 ppm          |
|                    | 7/29/2019 17:30:47 | 0.0300 ppm          |
|                    | 7/29/2019 17:22:21 | 0.6900 ppm          |