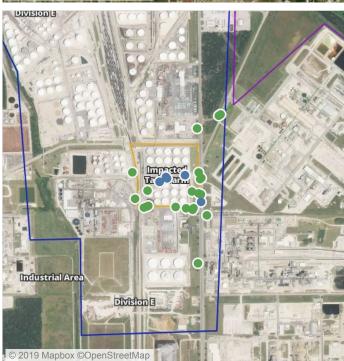

### Recent Benzene Detections

| Location Category  | Reading Date       | Range of Detections |
|--------------------|--------------------|---------------------|
| Impacted Tank Farm | 7/29/2019 08:19:19 | 0.03000 ppm         |
|                    | 7/29/2019 08:12:34 | 0.03000 ppm         |
|                    | 7/29/2019 08:24:43 | 0.11000 ppm         |
|                    | 7/29/2019 08:20:35 | 0.02000 ppm         |
|                    | 7/29/2019 08:25:48 | 0.04000 ppm         |
|                    | 7/29/2019 08:13:50 | 0.04000 ppm         |

### Recent Benzene Detections

| Location Category  | Reading Date       | Range of Detections |
|--------------------|--------------------|---------------------|
| Division E         | 7/29/2019 10:27:16 | 0.0300 ppm          |
|                    | 7/29/2019 10:59:36 | 0.0600 ppm          |
|                    | 7/29/2019 10:57:37 | 0.0300 ppm          |
|                    | 7/29/2019 10:50:15 | 0.0200 ppm          |
| Impacted Tank Farm | 7/29/2019 10:04:19 | 0.0600 ppm          |
|                    | 7/29/2019 10:15:30 | 0.1100 ppm          |
|                    | 7/29/2019 10:13:35 | 0.0500 ppm          |
|                    | 7/29/2019 10:06:20 | 0.1200 ppm          |
|                    | 7/29/2019 10:09:54 | 0.0400 ppm          |

### Recent Benzene Detections

| Location Category  | Reading Date       | Range of Detections |
|--------------------|--------------------|---------------------|
| Division E         | 7/29/2019 11:40:13 | 0.05000 ppm         |
| Impacted Tank Farm | 7/29/2019 11:46:56 | 0.09000 ppm         |
|                    | 7/29/2019 11:48:10 | 0.08000 ppm         |