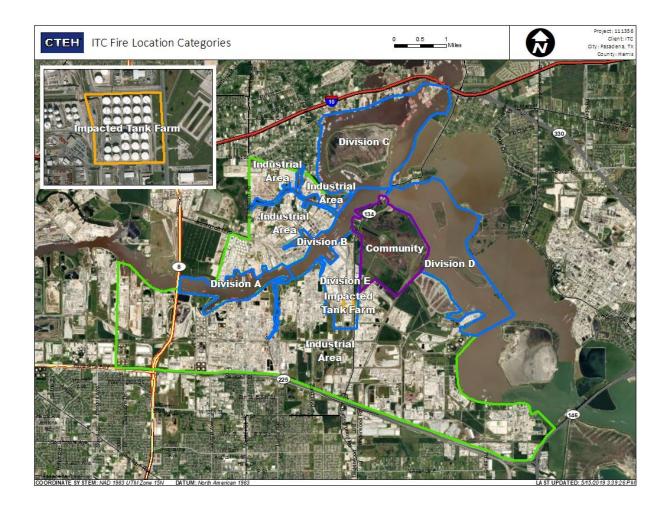

### Reading Date

7/29/2019 7:00:00 AM to 7/29/2019 8:00:00 AM



Recent Benzene Detections





### Reading Date

7/29/2019 8:00:00 AM to 7/29/2019 9:00:00 AM



### Recent Benzene Detections

| Location Category  | Reading Date       | Range of Detections |
|--------------------|--------------------|---------------------|
| Impacted Tank Farm | 7/29/2019 08:19:19 | 0.03000 ppm         |
|                    | 7/29/2019 08:12:34 | 0.03000 ppm         |
|                    | 7/29/2019 08:24:43 | 0.11000 ppm         |
|                    | 7/29/2019 08:20:35 | 0.02000 ppm         |
|                    | 7/29/2019 08:25:48 | 0.04000 ppm         |
|                    | 7/29/2019 08:13:50 | 0.04000 ppm         |





### Reading Date

7/29/2019 9:00:00 AM to 7/29/2019 10:00:00 AM



### Recent Benzene Detections

| Location Category | Reading Date       | Range of Detections |
|----