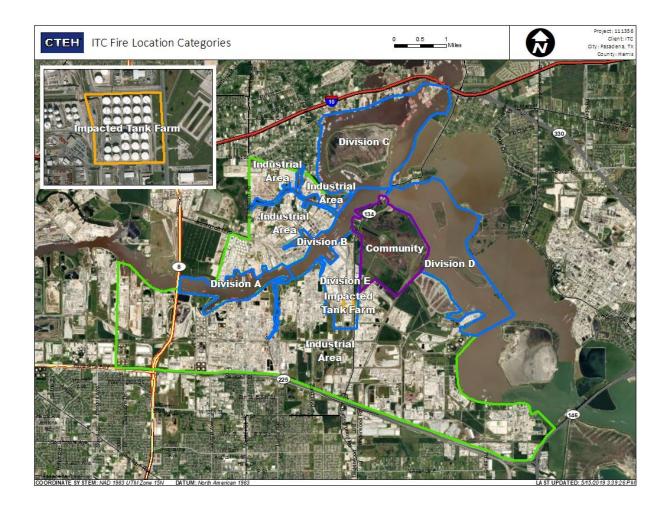

### Recent Benzene Detections

| Location Category  | Reading Date       | Range of Detections |
|--------------------|--------------------|---------------------|
| Impacted Tank Farm | 7/29/2019 08:19:19 | 0.03000 ppm         |
|                    | 7/29/2019 08:12:34 | 0.03000 ppm         |
|                    | 7/29/2019 08:24:43 | 0.11000 ppm         |
|                    | 7/29/2019 08:20:35 | 0.02000 ppm         |
|                    | 7/29/2019 08:25:48 | 0.04000 ppm         |
|                    | 7/29/2019 08:13:50 | 0.04000 ppm         |

### Recent Benzene Detections

| Location Category | Reading Date       | Range of Detections |
|-------------------|--------------------|---------------------|
| Division E        | 7/29/2019 09:36:20 | 0.03000 ppm         |
|                   | 7/29/2019 09:40:38 | 0.04000 ppm         |

### Recent Benzene Detections

| Location Category  | Reading Date       | Range of Detections |
|--------------------|--------------------|---------------------|
| Division E         | 7/29/2019 10:27:16 | 0.0300 ppm          |
|                    | 7/29/2019 10:59:36 | 0.0600 ppm          |
|                    | 7/29/2019 10:57:37 | 0.0300 ppm          |
|                    | 7/29/2019 10:50:15 | 0.0200 ppm          |
| Impacted Tank Farm | 7/29/2019 10:04:19 | 0.0600 ppm          |
|                    | 7/29/2019 10:15:30 | 0.1100 ppm          |
|                    | 7/29/2019 10:13:35 | 0.0500 ppm          |
|                    | 7/29/2019 10:06:20 | 0.1200 ppm          |
|                    | 7/29/2019 10:09:54 | 0.0400 ppm          |

### Recent Benzene Detections

| Location Category  | Reading Date       | Range of Detections |
|--------------------|--------------------|---------------------|
| Division E         | 7/29/2019 11:40:13 | 0.05000 ppm         |
| Impacted Tank Farm | 7/29/2019 11:46:56 | 0.09000 ppm         |
|                    | 7/29/2019 11:48:10 | 0.08000 ppm         |

### Recent Benzene Detections

| Location Category | Reading Date       | Range of Detections |
|-------------------|--------------------|---------------------|
| Division E        | 7/29/2019 12:57:40 | 0.03000 ppm         |

## Recent Benzene Detections

| Location Category | Reading Date       | Range of Detections |
|-------------------|--------------------|---------------------|
| Division E        | 7/29/2019 13:05:31 | 0.03000 ppm         |
|                   | 7/29/2019 13:03:09 | 0.04000 ppm         |

### Recent Benzene Detections

| Location Category  | Reading Date       | Range of Detections |
|--------------------|--------------------|---------------------|
| Impacted Tank Farm | 7/29/2019 14:48:15 | 0.1500 ppm          |
|                    | 7/29/2019 14:28:48 | 0.0200 ppm          |
|                    | 7/29/2019 14:58:22 | 0.2300 ppm          |
|                    | 7/29/2019 14:26:05 | 0.0200 ppm          |
|                    | 7/29/2019 14:56:47 | 0.1900 ppm          |
|                    | 7/29/2019 14:49:36 | 0.1700 ppm          |

### Recent Benzene Detections

| Location Categor | y Reading Date         | Range of Detections |
|------------------|------------------------|---------------------|
| Impacted Tank Fa | arm 7/29/2019 15:03:53 | 0.05000 ppm         |

### Recent Benzene Detections

| Location Category  | Reading Date       | Range of Detections |
|--------------------|--------------------|---------------------|
| Impacted Tank Farm | 7/29/2019 17:03:59 | 0.6400 ppm          |
|                    | 7/29/2019 17:04:52 | 0.2500 ppm          |
|                    | 7/29/2019 17:24:53 | 0.1300 ppm          |
|                    | 7/29/2019 17:30:47 | 0.0300 ppm          |
|                    | 7/29/2019 17:22:21 | 0.6900 ppm          |