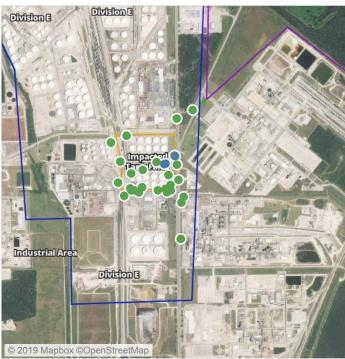

### Recent Benzene Detections

| Location Category  | Reading Date       | Range of Detections |
|--------------------|--------------------|---------------------|
| Impacted Tank Farm | 7/29/2019 08:19:19 | 0.03000 ppm         |
|                    | 7/29/2019 08:12:34 | 0.03000 ppm         |
|                    | 7/29/2019 08:24:43 | 0.11000 ppm         |
|                    | 7/29/2019 08:20:35 | 0.02000 ppm         |
|                    | 7/29/2019 08:25:48 | 0.04000 ppm         |
|                    | 7/29/2019 08:13:50 | 0.04000 ppm         |

### Recent Benzene Detections

| Location Category | Reading Date       | Range of Detections |
|-------------------|--------------------|---------------------|
| Division E        | 7/29/2019 09:36:20 | 0.03000 ppm         |
|                   | 7/29/2019 09:40:38 | 0.04000 ppm         |

### Recent Benzene Detections

| Location Category  | Reading Date       | Range of Detections |
|--------------------|--------------------|---------------------|
| Division E         | 7/29/2019 10:27:16 | 0.0300 ppm          |
|                    | 7/29/2019 10:59:36 | 0.0600 ppm          |
|                    | 7/29/2019 10:57:37 | 0.0300 ppm          |
|                    | 7/29/2019 10:50:15 | 0.0200 ppm          |
| Impacted Tank Farm | 7/29/2019 10:04:19 | 0.0600 ppm          |
|                    | 7/29/2019 10:15:30 | 0.1100 ppm          |
|                    | 7/29/2019 10:13:35 | 0.0500 ppm          |
|                    | 7/29/2019 10:06:20 | 0.1200 ppm          |
|                    | 7/29/2019 10:09:54 | 0.0400 ppm          |

### Recent Benzene Detections

| Location Category  | Reading Date       | Range of Detections |
|--------------------|--------------------|---------------------|
| Division E         | 7/29/2019 11:40:13 | 0.05000 ppm         |
| Impacted Tank Farm | 7/29/2019 11:46:56 | 0.09000 ppm         |
|                    | 7/29/2019 11:48:10 | 0.08000 ppm         |

### Recent Benzene Detections

| Location Category | Reading Date       | Range of Detections |
|-------------------|--------------------|---------------------|
| Division E        | 7/29/2019 12:57:40 | 0.03000 ppm         |

## Recent Benzene Detections

| Location Category | Reading Date       | Range of Detections |
|-------------------|--------------------|---------------------|
| Division E        | 7/29/2019 13:05:31 | 0.03000 ppm         |
|                   | 7/29/2019 13:03:09 | 0.04000 ppm         |

### Recent Benzene Detections

| Location Category  | Reading Date       | Range of Detections |
|--------------------|--------------------|---------------------|
| Impacted Tank Farm | 7/29/2019 14:48:15 | 0.1500 ppm          |
|                    | 7/29/2019 14:28:48 | 0.0200 ppm          |
|                    | 7/29/2019 14:58:22 | 0.2300 ppm          |
|                    | 7/29/2019 14:26:05 | 0.0200 ppm          |
|                    | 7/29/2019 14:56:47 | 0.1900 ppm          |
|                    | 7/29/2019 14:49:36 | 0.1700 ppm          |

### Recent Benzene Detections

| Location Categor | y Reading Date         | Range of Detections |
|------------------|------------------------|---------------------|
| Impacted Tank Fa | arm 7/29/2019 15:03:53 | 0.05000 ppm         |

### Recent Benzene Detections

| Location Category  | Reading Date       | Range of Detections |
|--------------------|--------------------|---------------------|
| Impacted Tank Farm | 7/29/2019 17:03:59 | 0.6400 ppm          |
|                    | 7/29/2019 17:04:52 | 0.2500 ppm          |
|                    | 7/29/2019 17:24:53 | 0.1300 ppm          |
|                    | 7/29/2019 17:30:47 | 0.0300 ppm          |
|                    | 7/29/2019 17:22:21 | 0.6900 ppm          |