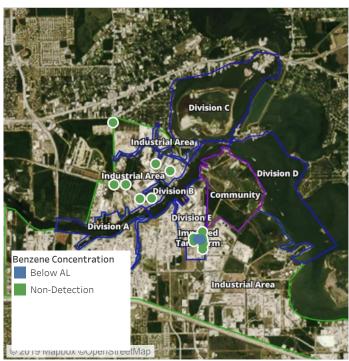

### Reading Date

7/29/2019 7:00:00 AM to 7/29/2019 8:00:00 AM

Recent Benzene Detections

### Recent Benzene Detections

| Location Category  | Reading Date       | Range of Detections |
|--------------------|--------------------|---------------------|
| Impacted Tank Farm | 7/29/2019 08:19:19 | 0.03000 ppm         |
|                    | 7/29/2019 08:12:34 | 0.03000 ppm         |
|                    | 7/29/2019 08:24:43 | 0.11000 ppm         |
|                    | 7/29/2019 08:20:35 | 0.02000 ppm         |
|                    | 7/29/2019 08:25:48 | 0.04000 ppm         |
|                    | 7/29/2019 08:13:50 | 0.04000 ppm         |