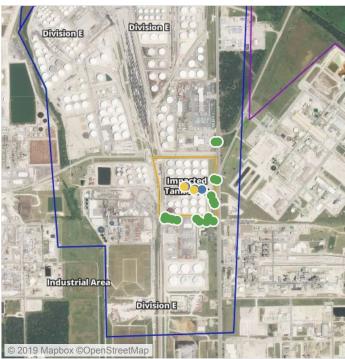

### Reading Date

7/29/2019 7:00:00 AM to 7/29/2019 8:00:00 AM

Recent Benzene Detections