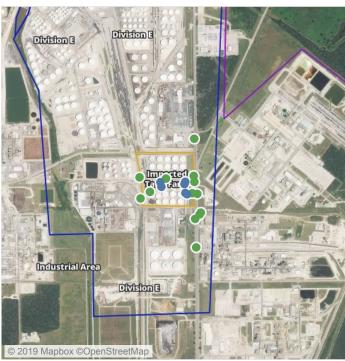

### Recent Benzene Detections

| Location Category | Reading Date       | Range of Detections |
|-------------------|--------------------|---------------------|
| Division E        | 7/29/2019 09:36:20 | 0.03000 ppm         |
|                   | 7/29/2019 09:40:38 | 0.04000 ppm         |

### Recent Benzene Detections

| Location Category  | Reading Date       | Range of Detections |
|--------------------|--------------------|---------------------|
| Division E         | 7/29/2019 10:27:16 | 0.0300 ppm          |
|                    | 7/29/2019 10:59:36 | 0.0600 ppm          |
|                    | 7/29/2019 10:57:37 | 0.0300 ppm          |
|                    | 7/29/2019 10:50:15 | 0.0200 ppm          |
| Impacted Tank Farm | 7/29/2019 10:04:19 | 0.0600 ppm          |
|                    | 7/29/2019 10:15:30 | 0.1100 ppm          |
|                    | 7/29/2019 10:13:35 | 0.0500 ppm          |
|                    | 7/29/2019 10:06:20 | 0.1200 ppm          |
|                    | 7/29/2019 10:09:54 | 0.0400 ppm          |

### Recent Benzene Detections

| Location Category  | Reading Date       | Range of Detections |
|--------------------|--------------------|---------------------|
| Division E         | 7/29/2019 11:40:13 | 0.05000 ppm         |
| Impacted Tank Farm | 7/29/2019 11:46:56 | 0.09000 ppm         |
|                    | 7/29/2019 11:48:10 | 0.08000 ppm         |