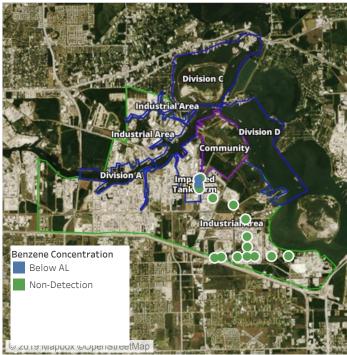

### Recent Benzene Detections

| Location Category | Reading Date       | Range of Detections |
|-------------------|--------------------|---------------------|
| Division E        | 7/30/2019 07:49:04 | 0.03000 ppm         |
|                   | 7/30/2019 07:43:33 | 0.06000 ppm         |

### Recent Benzene Detections

| Location Category | Reading Date       | Range of Detections |
|-------------------|--------------------|---------------------|
| Division E        | 7/30/2019 08:06:52 | 0.06000 ppm         |
|                   | 7/30/2019 08:07:59 | 0.04000 ppm         |

### Recent Benzene Detections

| Location Category  | Reading Date       | Range of Detections |
|--------------------|--------------------|---------------------|
| Division E         | 7/30/2019 09:05:53 | 0.0200 ppm          |
| Impacted Tank Farm | 7/30/2019 09:25:36 | 0.1000 ppm          |
|                    | 7/30/2019 09:17:53 | 0.0200 ppm          |
|                    | 7/30/2019 09:24:16 | 0.1300 ppm          |
|                    | 7/30/2019 09:16:38 | 0.0200 ppm          |

### Recent Benzene Detections

| Location Category | Reading Date       | Range of Detections |
|-------------------|--------------------|---------------------|
| Division E        | 7/30/2019 10:04:37 | 0.03000 ppm         |
|                   | 7/30/2019 10:09:10 | 0.04000 ppm         |
|                   | 7/30/2019 10:56:19 | 0.05000 ppm         |

### Recent Benzene Detections

| Location Category | Reading Date       | Range of Detections |
|-------------------|--------------------|---------------------|
| Division E        | 7/30/2019 11:33:49 | 0.02000 ppm         |
|                   | 7/30/2019 11:57:54 | 0.05000 ppm         |

### Recent Benzene Detections

| Location Category  | Reading Date       | Range of Detections |
|--------------------|--------------------|---------------------|
| Division E         | 7/30/2019 12:46:21 | 0.0500 ppm          |
|                    | 7/30/2019 12:44:08 | 0.0400 ppm          |
|                    | 7/30/2019 12:57:41 | 0.0600 ppm          |
| Impacted Tank Farm | 7/30/2019 12:10:42 | 0.1400 ppm          |
|                    | 7/30/2019 12:09:02 | 0.1500 ppm          |
|                    | 7/30/2019 12:06:18 | 0.0500 ppm          |
|                    | 7/30/2019 12:54:39 | 0.0300 ppm          |

### Recent Benzene Detections

| Location Category  | Reading Date       | Range of Detections |
|--------------------|--------------------|---------------------|
| Division E         | 7/30/2019 13:41:24 | 0.0500 ppm          |
|                    | 7/30/2019 13:52:02 | 0.0200 ppm          |
|                    | 7/30/2019 13:55:54 | 0.0600 ppm          |
|                    | 7/30/2019 13:59:26 | 0.2000 ppm          |
| Impacted Tank Farm | 7/30/2019 13:10:20 | 0.0600 ppm          |
|                    | 7/30/2019 13:26:42 | 0.0200 ppm          |
|                    | 7/30/2019 13:25:09 | 0.0400 ppm          |

## Recent Benzene Detections

| Location Category  | Reading Date       | Range of Detections |
|--------------------|--------------------|---------------------|
| Division E         | 7/30/2019 14:10:23 | 0.05000 ppm         |
|                    | 7/30/2019 14:28:50 | 0.07000 ppm         |
|                    | 7/30/2019 14:09:19 | 0.03000 ppm         |
|                    | 7/30/2019 14:44:43 | 0.06000 ppm         |
|                    | 7/30/2019 14:54:57 | 0.05000 ppm         |
| Impacted Tank Farm | 7/30/2019 14:20:33 | 0.03000 ppm         |
|                    | 7/30/2019 14:23:20 | 0.02000 ppm         |
|                    | 7/30/2019 14:17:21 | 0.04000 ppm         |
|                    | 7/30/2019 14:38:50 | 0.07000 ppm         |

### Recent Benzene Detections

| Location Category | Reading Date       | Range of Detections |
|-------------------|--------------------|---------------------|
| Division E        | 7/30/2019 15:14:01 | 0.02000 ppm         |
|                   | 7/30/2019 15:26:10 | 0.02000 ppm         |
|                   | 7/30/2019 15:19:53 | 0.04000 ppm         |
|                   | 7/30/2019 15:29:30 | 0.04000 ppm         |

### Recent Benzene Detections

| Location Category | Reading Date       | Range of Detections |
|-------------------|--------------------|---------------------|
| Division E        | 7/30/2019 16:05:57 | 0.04000 ppm         |