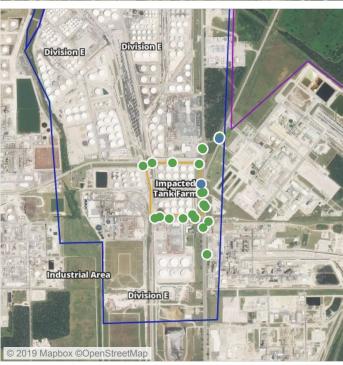

### Recent Benzene Detections

| Location Category  | Reading Date       | Range of Detections |
|--------------------|--------------------|---------------------|
| Division E         | 7/30/2019 09:05:53 | 0.0200 ppm          |
| Impacted Tank Farm | 7/30/2019 09:25:36 | 0.1000 ppm          |
|                    | 7/30/2019 09:17:53 | 0.0200 ppm          |
|                    | 7/30/2019 09:24:16 | 0.1300 ppm          |
|                    | 7/30/2019 09:16:38 | 0.0200 ppm          |

### Recent Benzene Detections

| Location Category  | Reading Date       | Range of Detections |
|--------------------|--------------------|---------------------|
| Division E         | 7/30/2019 12:46:21 | 0.0500 ppm          |
|                    | 7/30/2019 12:44:08 | 0.0400 ppm          |
|                    | 7/30/2019 12:57:41 | 0.0600 ppm          |
| Impacted Tank Farm | 7/30/2019 12:10:42 | 0.1400 ppm          |
|                    | 7/30/2019 12:09:02 | 0.1500 ppm          |
|                    | 7/30/2019 12:06:18 | 0.0500 ppm          |
|                    | 7/30/2019 12:54:39 | 0.0300 ppm          |

### Recent Benzene Detections

| Location Category  | Reading Date       | Range of Detections |
|--------------------|--------------------|---------------------|
| Division E         | 7/30/2019 13:41:24 | 0.0500 ppm          |
|                    | 7/30/2019 13:52:02 | 0.0200 ppm          |
|                    | 7/30/2019 13:55:54 | 0.0600 ppm          |
|                    | 7/30/2019 13:59:26 | 0.2000 ppm          |
| Impacted Tank Farm | 7/30/2019 13:10:20 | 0.0600 ppm          |
|                    | 7/30/2019 13:26:42 | 0.0200 ppm          |
|                    | 7/30/2019 13:25:09 | 0.0400 ppm          |

## Recent Benzene Detections

| Location Category  | Reading Date       | Range of Detections |
|--------------------|--------------------|---------------------|
| Division E         | 7/30/2019 14:10:23 | 0.05000 ppm         |
|                    | 7/30/2019 14:28:50 | 0.07000 ppm         |
|                    | 7/30/2019 14:09:19 | 0.03000 ppm         |
|                    | 7/30/2019 14:44:43 | 0.06000 ppm         |
|                    | 7/30/2019 14:54:57 | 0.05000 ppm         |
| Impacted Tank Farm | 7/30/2019 14:20:33 | 0.03000 ppm         |
|                    | 7/30/2019 14:23:20 | 0.02000 ppm         |
|                    | 7/30/2019 14:17:21 | 0.04000 ppm         |
|                    | 7/30/2019 14:38:50 | 0.07000 ppm         |