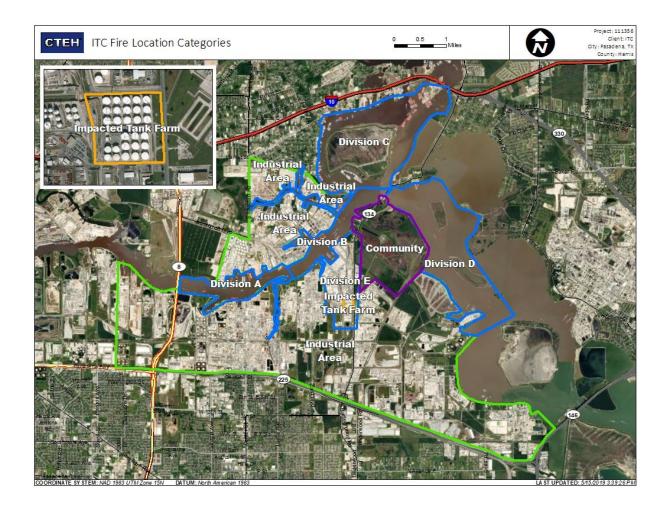

### Recent Benzene Detections

| Location Category | Reading Date       | Range of Detections |
|-------------------|--------------------|---------------------|
| Division E        | 7/30/2019 07:49:04 | 0.03000 ppm         |
|                   | 7/30/2019 07:43:33 | 0.06000 ppm         |

### Recent Benzene Detections

| Location Category | Reading Date       | Range of Detections |
|-------------------|--------------------|---------------------|
| Division E        | 7/30/2019 08:06:52 | 0.06000 ppm         |
|                   | 7/30/2019 08:07:59 | 0.04000 ppm         |

### Recent Benzene Detections

| Location Category  | Reading Date       | Range of Detections |
|--------------------|--------------------|---------------------|
| Division E         | 7/30/2019 09:05:53 | 0.0200 ppm          |
| Impacted Tank Farm | 7/30/2019 09:25:36 | 0.1000 ppm          |
|                    | 7/30/2019 09:17:53 | 0.0200 ppm          |
|                    | 7/30/2019 09:24:16 | 0.1300 ppm          |
|                    | 7/30/2019 09:16:38 | 0.0200 ppm          |

### Recent Benzene Detections

| Location Category | Reading Date       | Range of Detections |
|-------------------|--------------------|---------------------|
| Division E        | 7/30/2019 10:04:37 | 0.03000 ppm         |
|                   | 7/30/2019 10:09:10 | 0.04000 ppm         |
|                   | 7/30/2019 10:56:19 | 0.05000 ppm         |

### Recent Benzene Detections

| Location Category | Reading Date       | Range of Detections |
|-------------------|--------------------|---------------------|
| Division E        | 7/30/2019 11:33:49 | 0.02000 ppm         |
|                   | 7/30/2019 11:57:54 | 0.05000 ppm         |

### Recent Benzene Detections

| Location Category  | Reading Date       | Range of Detections |
|--------------------|--------------------|---------------------|
| Division E         | 7/30/2019 12:46:21 | 0.0500 ppm          |
|                    | 7/30/2019 12:44:08 | 0.0400 ppm          |
|                    | 7/30/2019 12:57:41 | 0.0600 ppm          |
| Impacted Tank Farm | 7/30/2019 12:10:42 | 0.1400 ppm          |
|                    | 7/30/2019 12:09:02 | 0.1500 ppm          |
|                    | 7/30/2019 12:06:18 | 0.0500 ppm          |
|                    | 7/30/2019 12:54:39 | 0.0300 ppm          |

### Recent Benzene Detections

| Location Category  | Reading Date       | Range of Detections |
|--------------------|--------------------|---------------------|
| Division E         | 7/30/2019 13:41:24 | 0.0500 ppm          |
|                    | 7/30/2019 13:52:02 | 0.0200 ppm          |
|                    | 7/30/2019 13:55:54 | 0.0600 ppm          |
|                    | 7/30/2019 13:59:26 | 0.2000 ppm          |
| Impacted Tank Farm | 7/30/2019 13:10:20 | 0.0600 ppm          |
|                    | 7/30/2019 13:26:42 | 0.0200 ppm          |
|                    | 7/30/2019 13:25:09 | 0.0400 ppm          |

## Recent Benzene Detections

| Location Category  | Reading Date       | Range of Detections |
|--------------------|--------------------|---------------------|
| Division E         | 7/30/2019 14:10:23 | 0.05000 ppm         |
|                    | 7/30/2019 14:28:50 | 0.07000 ppm         |
|                    | 7/30/2019 14:09:19 | 0.03000 ppm         |
|                    | 7/30/2019 14:44:43 | 0.06000 ppm         |
|                    | 7/30/2019 14:54:57 | 0.05000 ppm         |
| Impacted Tank Farm | 7/30/2019 14:20:33 | 0.03000 ppm         |
|                    | 7/30/2019 14:23:20 | 0.02000 ppm         |
|                    | 7/30/2019 14:17:21 | 0.04000 ppm         |
|                    | 7/30/2019 14:38:50 | 0.07000 ppm         |

### Recent Benzene Detections

| Location Category | Reading Date       | Range of Detections |
|-------------------|--------------------|---------------------|
| Division E        | 7/30/2019 15:14:01 | 0.02000 ppm         |
|                   | 7/30/2019 15:26:10 | 0.02000 ppm         |
|                   | 7/30/2019 15:19:53 | 0.04000 ppm         |
|                   | 7/30/2019 15:29:30 | 0.04000 ppm         |

### Recent Benzene Detections

| Location Category | Reading Date       | Range of Detections |
|-------------------|--------------------|---------------------|
| Division E        | 7/30/2019 16:05:57 | 0.04000 ppm         |