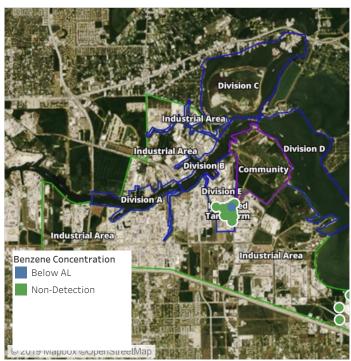

### Recent Benzene Detections

| Location Category | Reading Date       | Range of Detections |
|-------------------|--------------------|---------------------|
| Division E        | 7/30/2019 07:49:04 | 0.03000 ppm         |
|                   | 7/30/2019 07:43:33 | 0.06000 ppm         |

### Recent Benzene Detections

| Location Category | Reading Date       | Range of Detections |
|-------------------|--------------------|---------------------|
| Division E        | 7/30/2019 08:06:52 | 0.06000 ppm         |
|                   | 7/30/2019 08:07:59 | 0.04000 ppm         |

### Recent Benzene Detections

| Location Category  | Reading Date       | Range of Detections |
|--------------------|--------------------|---------------------|
| Division E         | 7/30/2019 09:05:53 | 0.0200 ppm          |
| Impacted Tank Farm | 7/30/2019 09:25:36 | 0.1000 ppm          |
|                    | 7/30/2019 09:17:53 | 0.0200 ppm          |
|                    | 7/30/2019 09:24:16 | 0.1300 ppm          |
|                    | 7/30/2019 09:16:38 | 0.0200 ppm          |

### Recent Benzene Detections

| Location Category | Reading Date       | Range of Detections |
|-------------------|--------------------|---------------------|
| Division E        | 7/30/2019 10:04:37 | 0.03000 ppm         |
|                   | 7/30/2019 10:09:10 | 0.04000 ppm         |
|                   | 7/30/2019 10:56:19 | 0.05000 ppm         |

### Recent Benzene Detections

| Location Category | Reading Date       | Range of Detections |
|-------------------|--------------------|---------------------|
| Division E        | 7/30/2019 11:33:49 | 0.02000 ppm         |
|                   | 7/30/2019 11:57:54 | 0.05000 ppm         |

### Recent Benzene Detections

| Location Category  | Reading Date       | Range of Detections |
|--------------------|--------------------|---------------------|
| Division E         | 7/30/2019 12:46:21 | 0.0500 ppm          |
|                    | 7/30/2019 12:44:08 | 0.0400 ppm          |
|                    | 7/30/2019 12:57:41 | 0.0600 ppm          |
| Impacted Tank Farm | 7/30/2019 12:10:42 | 0.1400 ppm          |
|                    | 7/30/2019 12:09:02 | 0.1500 ppm          |
|                    | 7/30/2019 12:06:18 | 0.0500 ppm          |
|                    | 7/30/2019 12:54:39 | 0.0300 ppm          |

### Recent Benzene Detections

| Location Category  | Reading Date       | Range of Detections |
|--------------------|--------------------|---------------------|
| Division E         | 7/30/2019 13:41:24 | 0.0500 ppm          |
|                    | 7/30/2019 13:52:02 | 0.0200 ppm          |
|                    | 7/30/2019 13:55:54 | 0.0600 ppm          |
|                    | 7/30/2019 13:59:26 | 0.2000 ppm          |
| Impacted Tank Farm | 7/30/2019 13:10:20 | 0.0600 ppm          |
|                    | 7/30/2019 13:26:42 | 0.0200 ppm          |
|                    | 7/30/2019 13:25:09 | 0.0400 ppm          |

## Recent Benzene Detections

| Location Category  | Reading Date       | Range of Detections |
|--------------------|--------------------|---------------------|
| Division E         | 7/30/2019 14:10:23 | 0.05000 ppm         |
|                    | 7/30/2019 14:28:50 | 0.07000 ppm         |
|                    | 7/30/2019 14:09:19 | 0.03000 ppm         |
|                    | 7/30/2019 14:44:43 | 0.06000 ppm         |
|                    | 7/30/2019 14:54:57 | 0.05000 ppm         |
| Impacted Tank Farm | 7/30/2019 14:20:33 | 0.03000 ppm         |
|                    | 7/30/2019 14:23:20 | 0.02000 ppm         |
|                    | 7/30/2019 14:17:21 | 0.04000 ppm         |
|                    | 7/30/2019 14:38:50 | 0.07000 ppm         |

### Recent Benzene Detections

| Location Category | Reading Date       | Range of Detections |
|-------------------|--------------------|---------------------|
| Division E        | 7/30/2019 15:14:01 | 0.02000 ppm         |
|                   | 7/30/2019 15:26:10 | 0.02000 ppm         |
|                   | 7/30/2019 15:19:53 | 0.04000 ppm         |
|                   | 7/30/2019 15:29:30 | 0.04000 ppm         |

### Recent Benzene Detections

| Location Category | Reading Date       | Range of Detections |
|-------------------|--------------------|---------------------|
| Division E        | 7/30/2019 16:05:57 | 0.04000 ppm         |