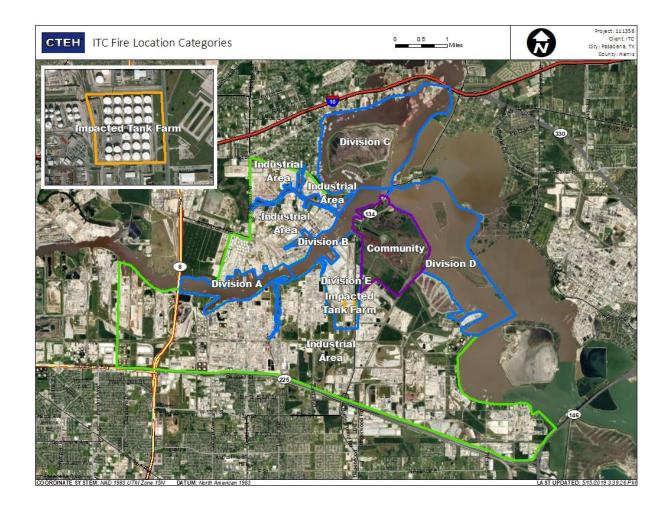

Detections

| Location Category | Reading Date       | Range of Detections |
|-------------------|--------------------|---------------------|
| Division E        | 7/30/2019 15:14:01 | 0.02000 ppm         |
|                   | 7/30/2019 15:26:10 | 0.02000 ppm         |
|                   | 7/30/2019 15:19:53 | 0.04000 ppm         |
|                   | 7/30/2019 15:29:30 | 0.04000 ppm         |





### Reading Date

7/30/2019 4:00:00 PM to 7/30/2019 5:00:00 PM



### Recent Benzene Detections

| Location Category | Reading Date       | Range of Detections |
|-------------------|--------------------|---------------------|
| Division E        | 7/30/2019 16:05:57 | 0.04000 ppm         |





### Reading Date

7/30/2019 5:00:00 PM to 7/30/2019 6:00:00 PM



Recent Benzene Detections