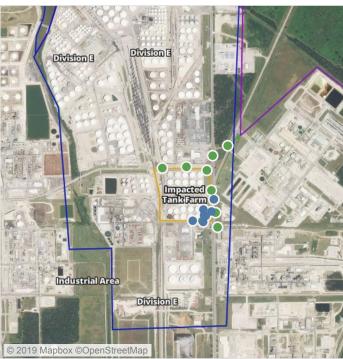

### Recent Benzene Detections

| Location Category  | Reading Date       | Range of Detections |
|--------------------|--------------------|---------------------|
| Division E         | 7/30/2019 09:05:53 | 0.0200 ppm          |
| Impacted Tank Farm | 7/30/2019 09:25:36 | 0.1000 ppm          |
|                    | 7/30/2019 09:17:53 | 0.0200 ppm          |
|                    | 7/30/2019 09:24:16 | 0.1300 ppm          |
|                    | 7/30/2019 09:16:38 | 0.0200 ppm          |

### Recent Benzene Detections

| Location Category  | Reading Date       | Range of Detections |
|--------------------|--------------------|---------------------|
| Division E         | 7/30/2019 12:46:21 | 0.0500 ppm          |
|                    | 7/30/2019 12:44:08 | 0.0400 ppm          |
|                    | 7/30/2019 12:57:41 | 0.0600 ppm          |
| Impacted Tank Farm | 7/30/2019 12:10:42 | 0.1400 ppm          |
|                    | 7/30/2019 12:09:02 | 0.1500 ppm          |
|                    | 7/30/2019 12:06:18 | 0.0500 ppm          |
|                    | 7/30/2019 12:54:39 | 0.0300 ppm          |

### Recent Benzene Detections

| Location Category  | Reading Date       | Range of Detections |
|--------------------|--------------------|---------------------|
| Division E         | 7/30/2019 13:41:24 | 0.0500 ppm          |
|                    | 7/30/2019 13:52:02 | 0.0200 ppm          |
|                    | 7/30/2019 13:55:54 | 0.0600 ppm          |
|                    | 7/30/2019 13:59:26 | 0.2000 ppm          |
| Impacted Tank Farm | 7/30/2019 13:10:20 | 0.0600 ppm          |
|                    | 7/30/2019 13:26:42 | 0.0200 ppm          |
|                    | 7/30/2019 13:25:09 | 0.0400 ppm          |

## Recent Benzene Detections

| Location Category  | Reading Date       | Range of Detections |
|--------------------|--------------------|---------------------|
| Division E         | 7/30/2019 14:10:23 | 0.05000 ppm         |
|                    | 7/30/2019 14:28:50 | 0.07000 ppm         |
|                    | 7/30/2019 14:09:19 | 0.03000 ppm         |
|                    | 7/30/2019 14:44:43 | 0.06000 ppm         |
|                    | 7/30/2019 14:54:57 | 0.05000 ppm         |
| Impacted Tank Farm | 7/30/2019 14:20:33 | 0.03000 ppm         |
|                    | 7/30/2019 14:23:20 | 0.02000 ppm         |
|                    | 7/30/2019 14:17:21 | 0.04000 ppm         |
|                    | 7/30/2019 14:38:50 | 0.07000 ppm         |