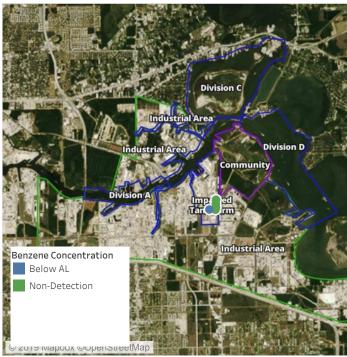

### Recent Benzene Detections

| Location Category | Reading Date       | Range of Detections |
|-------------------|--------------------|---------------------|
| Division E        | 7/30/2019 07:49:04 | 0.03000 ppm         |
|                   | 7/30/2019 07:43:33 | 0.06000 ppm         |

### Recent Benzene Detections

| Location Category | Reading Date       | Range of Detections |
|-------------------|--------------------|---------------------|
| Division E        | 7/30/2019 08:06:52 | 0.06000 ppm         |
|                   | 7/30/2019 08:07:59 | 0.04000 ppm         |

### Recent Benzene Detections

| Location Category  | Reading Date       | Range of Detections |
|--------------------|--------------------|---------------------|
| Division E         | 7/30/2019 09:05:53 | 0.0200 ppm          |
| Impacted Tank Farm | 7/30/2019 09:25:36 | 0.1000 ppm          |
|                    | 7/30/2019 09:17:53 | 0.0200 ppm          |
|                    | 7/30/2019 09:24:16 | 0.1300 ppm          |
|                    | 7/30/2019 09:16:38 | 0.0200 ppm          |

### Recent Benzene Detections

| Location Category | Reading Date       | Range of Detections |
|-------------------|--------------------|---------------------|
| Division E        | 7/30/2019 10:04:37 | 0.03000 ppm         |
|                   | 7/30/2019 10:09:10 | 0.04000 ppm         |
|                   | 7/30/2019 10:56:19 | 0.05000 ppm         |

### Recent Benzene Detections

| Location Category | Reading Date       | Range of Detections |
|-------------------|--------------------|---------------------|
| Division E        | 7/30/2019 11:33:49 | 0.02000 ppm         |
|                   | 7/30/2019 11:57:54 | 0.05000 ppm         |

### Recent Benzene Detections

| Location Category  | Reading Date       | Range of Detections |
|--------------------|--------------------|---------------------|
| Division E         | 7/30/2019 12:46:21 | 0.0500 ppm          |
|                    | 7/30/2019 12:44:08 | 0.0400 ppm          |
|                    | 7/30/2019 12:57:41 | 0.0600 ppm          |
| Impacted Tank Farm | 7/30/2019 12:10:42 | 0.1400 ppm          |
|                    | 7/30/2019 12:09:02 | 0.1500 ppm          |
|                    | 7/30/2019 12:06:18 | 0.0500 ppm          |
|                    | 7/30/2019 12:54:39 | 0.0300 ppm          |

### Recent Benzene Detections

| Location Category  | Reading Date       | Range of Detections |
|--------------------|--------------------|---------------------|
| Division E         | 7/30/2019 13:41:24 | 0.0500 ppm          |
|                    | 7/30/2019 13:52:02 | 0.0200 ppm          |
|                    | 7/30/2019 13:55:54 | 0.0600 ppm          |
|                    | 7/30/2019 13:59:26 | 0.2000 ppm          |
| Impacted Tank Farm | 7/30/2019 13:10:20 | 0.0600 ppm          |
|                    | 7/30/2019 13:26:42 | 0.0200 ppm          |
|                    | 7/30/2019 13:25:09 | 0.0400 ppm          |

## Recent Benzene Detections

| Location Category  | Reading Date       | Range of Detections |
|--------------------|--------------------|---------------------|
| Division E         | 7/30/2019 14:10:23 | 0.05000 ppm         |
|                    | 7/30/2019 14:28:50 | 0.07000 ppm         |
|                    | 7/30/2019 14:09:19 | 0.03000 ppm         |
|                    | 7/30/2019 14:44:43 | 0.06000 ppm         |
|                    | 7/30/2019 14:54:57 | 0.05000 ppm         |
| Impacted Tank Farm | 7/30/2019 14:20:33 | 0.03000 ppm         |
|                    | 7/30/2019 14:23:20 | 0.02000 ppm         |
|                    | 7/30/2019 14:17:21 | 0.04000 ppm         |
|                    | 7/30/2019 14:38:50 | 0.07000 ppm         |

### Recent Benzene Detections

| Location Category | Reading Date       | Range of Detections |
|-------------------|--------------------|---------------------|
| Division E        | 7/30/2019 15:14:01 | 0.02000 ppm         |
|                   | 7/30/2019 15:26:10 | 0.02000 ppm         |
|                   | 7/30/2019 15:19:53 | 0.04000 ppm         |
|                   | 7/30/2019 15:29:30 | 0.04000 ppm         |

### Recent Benzene Detections

| Location Category | Reading Date       | Range of Detections |
|-------------------|--------------------|---------------------|
| Division E        | 7/30/2019 16:05:57 | 0.04000 ppm         |