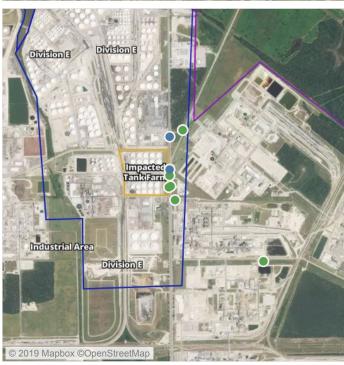

### Recent Benzene Detections

| Location Category | Reading Date       | Range of Detections |
|-------------------|--------------------|---------------------|
| Division E        | 7/30/2019 07:49:04 | 0.03000 ppm         |
|                   | 7/30/2019 07:43:33 | 0.06000 ppm         |

### Recent Benzene Detections

| Location Category | Reading Date       | Range of Detections |
|-------------------|--------------------|---------------------|
| Division E        | 7/30/2019 08:06:52 | 0.06000 ppm         |
|                   | 7/30/2019 08:07:59 | 0.04000 ppm         |

### Recent Benzene Detections

| Location Category  | Reading Date       | Range of Detections |
|--------------------|--------------------|---------------------|
| Division E         | 7/30/2019 09:05:53 | 0.0200 ppm          |
| Impacted Tank Farm | 7/30/2019 09:25:36 | 0.1000 ppm          |
|                    | 7/30/2019 09:17:53 | 0.0200 ppm          |
|                    | 7/30/2019 09:24:16 | 0.1300 ppm          |
|                    | 7/30/2019 09:16:38 | 0.0200 ppm          |

### Recent Benzene Detections

| Location Category | Reading Date       | Range of Detections |
|-------------------|--------------------|---------------------|
| Division E        | 7/30/2019 10:04:37 | 0.03000 ppm         |
|                   | 7/30/2019 10:09:10 | 0.04000 ppm         |
|                   | 7/30/2019 10:56:19 | 0.05000 ppm         |

### Recent Benzene Detections

| Location Category | Reading Date       | Range of Detections |
|-------------------|--------------------|---------------------|
| Division E        | 7/30/2019 11:33:49 | 0.02000 ppm         |
|                   | 7/30/2019 11:57:54 | 0.05000 ppm         |

### Recent Benzene Detections

| Location Category  | Reading Date       | Range of Detections |
|--------------------|--------------------|---------------------|
| Division E         | 7/30/2019 12:46:21 | 0.0500 ppm          |
|                    | 7/30/2019 12:44:08 | 0.0400 ppm          |
|                    | 7/30/2019 12:57:41 | 0.0600 ppm          |
| Impacted Tank Farm | 7/30/2019 12:10:42 | 0.1400 ppm          |
|                    | 7/30/2019 12:09:02 | 0.1500 ppm          |
|                    | 7/30/2019 12:06:18 | 0.0500 ppm          |
|                    | 7/30/2019 12:54:39 | 0.0300 ppm          |

### Recent Benzene Detections

| Location Category  | Reading Date       | Range of Detections |
|--------------------|--------------------|---------------------|
| Division E         | 7/30/2019 13:41:24 | 0.0500 ppm          |
|                    | 7/30/2019 13:52:02 | 0.0200 ppm          |
|                    | 7/30/2019 13:55:54 | 0.0600 ppm          |
|                    | 7/30/2019 13:59:26 | 0.2000 ppm          |
| Impacted Tank Farm | 7/30/2019 13:10:20 | 0.0600 ppm          |
|                    | 7/30/2019 13:26:42 | 0.0200 ppm          |
|                    | 7/30/2019 13:25:09 | 0.0400 ppm          |

## Recent Benzene Detections

| Location Category  | Reading Date       | Range of Detections |
|--------------------|--------------------|---------------------|
| Division E         | 7/30/2019 14:10:23 | 0.05000 ppm         |
|                    | 7/30/2019 14:28:50 | 0.07000 ppm         |
|                    | 7/30/2019 14:09:19 | 0.03000 ppm         |
|                    | 7/30/2019 14:44:43 | 0.06000 ppm         |
|                    | 7/30/2019 14:54:57 | 0.05000 ppm         |
| Impacted Tank Farm | 7/30/2019 14:20:33 | 0.03000 ppm         |
|                    | 7/30/2019 14:23:20 | 0.02000 ppm         |
|                    | 7/30/2019 14:17:21 | 0.04000 ppm         |
|                    | 7/30/2019 14:38:50 | 0.07000 ppm         |

### Recent Benzene Detections

| Location Category | Reading Date       | Range of Detections |
|-------------------|--------------------|---------------------|
| Division E        | 7/30/2019 15:14:01 | 0.02000 ppm         |
|                   | 7/30/2019 15:26:10 | 0.02000 ppm         |
|                   | 7/30/2019 15:19:53 | 0.04000 ppm         |
|                   | 7/30/2019 15:29:30 | 0.04000 ppm         |

### Recent Benzene Detections

| Location Category | Reading Date       | Range of Detections |
|-------------------|--------------------|---------------------|
| Division E        | 7/30/2019 16:05:57 | 0.04000 ppm         |