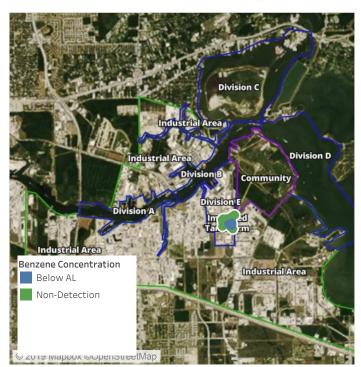

### Recent Benzene Detections

| Location Category | Reading Date       | Range of Detections |
|-------------------|--------------------|---------------------|
| Division E        | 7/30/2019 07:49:04 | 0.03000 ppm         |
|                   | 7/30/2019 07:43:33 | 0.06000 ppm         |

### Recent Benzene Detections

| Location Category | Reading Date       | Range of Detections |
|-------------------|--------------------|---------------------|
| Division E        | 7/30/2019 08:06:52 | 0.06000 ppm         |
|                   | 7/30/2019 08:07:59 | 0.04000 ppm         |

### Recent Benzene Detections

| Location Category  | Reading Date       | Range of Detections |
|--------------------|--------------------|---------------------|
| Division E         | 7/30/2019 09:05:53 | 0.0200 ppm          |
| Impacted Tank Farm | 7/30/2019 09:25:36 | 0.1000 ppm          |
|                    | 7/30/2019 09:17:53 | 0.0200 ppm          |
|                    | 7/30/2019 09:24:16 | 0.1300 ppm          |
|                    | 7/30/2019 09:16:38 | 0.0200 ppm          |

### Recent Benzene Detections

| Location Category | Reading Date       | Range of Detections |
|-------------------|--------------------|---------------------|
| Division E        | 7/30/2019 10:04:37 | 0.03000 ppm         |
|                   | 7/30/2019 10:09:10 | 0.04000 ppm         |
|                   | 7/30/2019 10:56:19 | 0.05000 ppm         |

### Recent Benzene Detections

| Location Category | Reading Date       | Range of Detections |
|-------------------|--------------------|---------------------|
| Division E        | 7/30/2019 11:33:49 | 0.02000 ppm         |
|                   | 7/30/2019 11:57:54 | 0.05000 ppm         |

### Recent Benzene Detections

| Location Category  | Reading Date       | Range of Detections |
|--------------------|--------------------|---------------------|
| Division E         | 7/30/2019 12:46:21 | 0.0500 ppm          |
|                    | 7/30/2019 12:44:08 | 0.0400 ppm          |
|                    | 7/30/2019 12:57:41 | 0.0600 ppm          |
| Impacted Tank Farm | 7/30/2019 12:10:42 | 0.1400 ppm          |
|                    | 7/30/2019 12:09:02 | 0.1500 ppm          |
|                    | 7/30/2019 12:06:18 | 0.0500 ppm          |
|                    | 7/30/2019 12:54:39 | 0.0300 ppm          |

### Recent Benzene Detections

| Location Category  | Reading Date       | Range of Detections |
|--------------------|--------------------|---------------------|
| Division E         | 7/30/2019 13:41:24 | 0.0500 ppm          |
|                    | 7/30/2019 13:52:02 | 0.0200 ppm          |
|                    | 7/30/2019 13:55:54 | 0.0600 ppm          |
|                    | 7/30/2019 13:59:26 | 0.2000 ppm          |
| Impacted Tank Farm | 7/30/2019 13:10:20 | 0.0600 ppm          |
|                    | 7/30/2019 13:26:42 | 0.0200 ppm          |
|                    | 7/30/2019 13:25:09 | 0.0400 ppm          |

## Recent Benzene Detections

| Location Category  | Reading Date       | Range of Detections |
|--------------------|--------------------|---------------------|
| Division E         | 7/30/2019 14:10:23 | 0.05000 ppm         |
|                    | 7/30/2019 14:28:50 | 0.07000 ppm         |
|                    | 7/30/2019 14:09:19 | 0.03000 ppm         |
|                    | 7/30/2019 14:44:43 | 0.06000 ppm         |
|                    | 7/30/2019 14:54:57 | 0.05000 ppm         |
| Impacted Tank Farm | 7/30/2019 14:20:33 | 0.03000 ppm         |
|                    | 7/30/2019 14:23:20 | 0.02000 ppm         |
|                    | 7/30/2019 14:17:21 | 0.04000 ppm         |
|                    | 7/30/2019 14:38:50 | 0.07000 ppm         |

### Recent Benzene Detections

| Location Category | Reading Date       | Range of Detections |
|-------------------|--------------------|---------------------|
| Division E        | 7/30/2019 15:14:01 | 0.02000 ppm         |
|                   | 7/30/2019 15:26:10 | 0.02000 ppm         |
|                   | 7/30/2019 15:19:53 | 0.04000 ppm         |
|                   | 7/30/2019 15:29:30 | 0.04000 ppm         |

### Recent Benzene Detections

| Location Category | Reading Date       | Range of Detections |
|-------------------|--------------------|---------------------|
| Division E        | 7/30/2019 16:05:57 | 0.04000 ppm         |