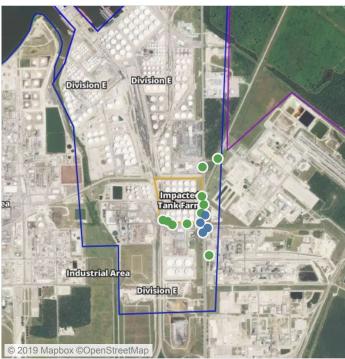

### Recent Benzene Detections

| Location Category  | Reading Date       | Range of Detections |
|--------------------|--------------------|---------------------|
| Division E         | 7/30/2019 09:05:53 | 0.0200 ppm          |
| Impacted Tank Farm | 7/30/2019 09:25:36 | 0.1000 ppm          |
|                    | 7/30/2019 09:17:53 | 0.0200 ppm          |
|                    | 7/30/2019 09:24:16 | 0.1300 ppm          |
|                    | 7/30/2019 09:16:38 | 0.0200 ppm          |

### Recent Benzene Detections

| Location Category  | Reading Date       | Range of Detections |
|--------------------|--------------------|---------------------|
| Division E         | 7/30/2019 12:46:21 | 0.0500 ppm          |
|                    | 7/30/2019 12:44:08 | 0.0400 ppm          |
|                    | 7/30/2019 12:57:41 | 0.0600 ppm          |
| Impacted Tank Farm | 7/30/2019 12:10:42 | 0.1400 ppm          |
|                    | 7/30/2019 12:09:02 | 0.1500 ppm          |
|                    | 7/30/2019 12:06:18 | 0.0500 ppm          |
|                    | 7/30/2019 12:54:39 | 0.0300 ppm          |

### Recent Benzene Detections

| Location Category  | Reading Date       | Range of Detections |
|--------------------|--------------------|---------------------|
| Division E         | 7/30/2019 13:41:24 | 0.0500 ppm          |
|                    | 7/30/2019 13:52:02 | 0.0200 ppm          |
|                    | 7/30/2019 13:55:54 | 0.0600 ppm          |
|                    | 7/30/2019 13:59:26 | 0.2000 ppm          |
| Impacted Tank Farm | 7/30/2019 13:10:20 | 0.0600 ppm          |
|                    | 7/30/2019 13:26:42 | 0.0200 ppm          |
|                    | 7/30/2019 13:25:09 | 0.0400 ppm          |

## Recent Benzene Detections

| Location Category  | Reading Date       | Range of Detections |
|--------------------|--------------------|---------------------|
| Division E         | 7/30/2019 14:10:23 | 0.05000 ppm         |
|                    | 7/30/2019 14:28:50 | 0.07000 ppm         |
|                    | 7/30/2019 14:09:19 | 0.03000 ppm         |
|                    | 7/30/2019 14:44:43 | 0.06000 ppm         |
|                    | 7/30/2019 14:54:57 | 0.05000 ppm         |
| Impacted Tank Farm | 7/30/2019 14:20:33 | 0.03000 ppm         |
|                    | 7/30/2019 14:23:20 | 0.02000 ppm         |
|                    | 7/30/2019 14:17:21 | 0.04000 ppm         |
|                    | 7/30/2019 14:38:50 | 0.07000 ppm         |