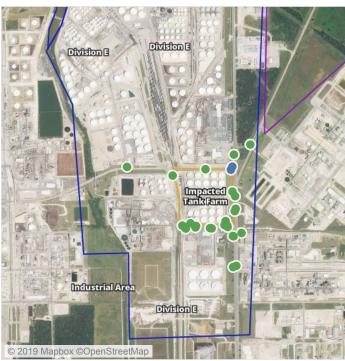

### Recent Benzene Detections

| Location Category  | Reading Date       | Range of Detections |
|--------------------|--------------------|---------------------|
| Division E         | 7/30/2019 09:05:53 | 0.0200 ppm          |
| Impacted Tank Farm | 7/30/2019 09:25:36 | 0.1000 ppm          |
|                    | 7/30/2019 09:17:53 | 0.0200 ppm          |
|                    | 7/30/2019 09:24:16 | 0.1300 ppm          |
|                    | 7/30/2019 09:16:38 | 0.0200 ppm          |

### Recent Benzene Detections

| Location Category  | Reading Date       | Range of Detections |
|--------------------|--------------------|---------------------|
| Division E         | 7/30/2019 12:46:21 | 0.0500 ppm          |
|                    | 7/30/2019 12:44:08 | 0.0400 ppm          |
|                    | 7/30/2019 12:57:41 | 0.0600 ppm          |
| Impacted Tank Farm | 7/30/2019 12:10:42 | 0.1400 ppm          |
|                    | 7/30/2019 12:09:02 | 0.1500 ppm          |
|                    | 7/30/2019 12:06:18 | 0.0500 ppm          |
|                    | 7/30/2019 12:54:39 | 0.0300 ppm          |

### Recent Benzene Detections

| Location Category  | Reading Date       | Range of Detections |
|--------------------|--------------------|---------------------|
| Division E         | 7/30/2019 13:41:24 | 0.0500 ppm          |
|                    | 7/30/2019 13:52:02 | 0.0200 ppm          |
|                    | 7/30/2019 13:55:54 | 0.0600 ppm          |
|                    | 7/30/2019 13:59:26 | 0.2000 ppm          |
| Impacted Tank Farm | 7/30/2019 13:10:20 | 0.0600 ppm          |
|                    | 7/30/2019 13:26:42 | 0.0200 ppm          |
|                    | 7/30/2019 13:25:09 | 0.0400 ppm          |

## Recent Benzene Detections

| Location Category  | Reading Date       | Range of Detections |
|--------------------|--------------------|---------------------|
| Division E         | 7/30/2019 14:10:23 | 0.05000 ppm         |
|                    | 7/30/2019 14:28:50 | 0.07000 ppm         |
|                    | 7/30/2019 14:09:19 | 0.03000 ppm         |
|                    | 7/30/2019 14:44:43 | 0.06000 ppm         |
|                    | 7/30/2019 14:54:57 | 0.05000 ppm         |
| Impacted Tank Farm | 7/30/2019 14:20:33 | 0.03000 ppm         |
|                    | 7/30/2019 14:23:20 | 0.02000 ppm         |
|                    | 7/30/2019 14:17:21 | 0.04000 ppm         |
|                    | 7/30/2019 14:38:50 | 0.07000 ppm         |