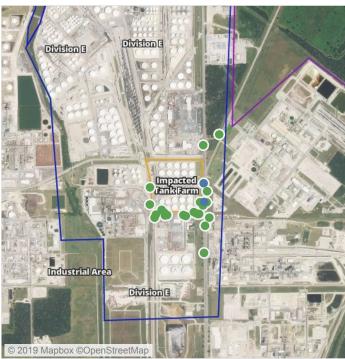

### Recent Benzene Detections

| Location Category  | Reading Date       | Range of Detections |
|--------------------|--------------------|---------------------|
| Division E         | 7/30/2019 09:05:53 | 0.0200 ppm          |
| Impacted Tank Farm | 7/30/2019 09:25:36 | 0.1000 ppm          |
|                    | 7/30/2019 09:17:53 | 0.0200 ppm          |
|                    | 7/30/2019 09:24:16 | 0.1300 ppm          |
|                    | 7/30/2019 09:16:38 | 0.0200 ppm          |

### Recent Benzene Detections

| Location Category  | Reading Date       | Range of Detections |
|--------------------|--------------------|---------------------|
| Division E         | 7/30/2019 12:46:21 | 0.0500 ppm          |
|                    | 7/30/2019 12:44:08 | 0.0400 ppm          |
|                    | 7/30/2019 12:57:41 | 0.0600 ppm          |
| Impacted Tank Farm | 7/30/2019 12:10:42 | 0.1400 ppm          |
|                    | 7/30/2019 12:09:02 | 0.1500 ppm          |
|                    | 7/30/2019 12:06:18 | 0.0500 ppm          |
|                    | 7/30/2019 12:54:39 | 0.0300 ppm          |

### Recent Benzene Detections

| Location Category  | Reading Date       | Range of Detections |
|--------------------|--------------------|---------------------|
| Division E         | 7/30/2019 13:41:24 | 0.0500 ppm          |
|                    | 7/30/2019 13:52:02 | 0.0200 ppm          |
|                    | 7/30/2019 13:55:54 | 0.0600 ppm          |
|                    | 7/30/2019 13:59:26 | 0.2000 ppm          |
| Impacted Tank Farm | 7/30/2019 13:10:20 | 0.0600 ppm          |
|                    | 7/30/2019 13:26:42 | 0.0200 ppm          |
|                    | 7/30/2019 13:25:09 | 0.0400 ppm          |

## Recent Benzene Detections

| Location Category  | Reading Date       | Range of Detections |
|--------------------|--------------------|---------------------|
| Division E         | 7/30/2019 14:10:23 | 0.05000 ppm         |
|                    | 7/30/2019 14:28:50 | 0.07000 ppm         |
|                    | 7/30/2019 14:09:19 | 0.03000 ppm         |
|                    | 7/30/2019 14:44:43 | 0.06000 ppm         |
|                    | 7/30/2019 14:54:57 | 0.05000 ppm         |
| Impacted Tank Farm | 7/30/2019 14:20:33 | 0.03000 ppm         |
|                    | 7/30/2019 14:23:20 | 0.02000 ppm         |
|                    | 7/30/2019 14:17:21 | 0.04000 ppm         |
|                    | 7/30/2019 14:38:50 | 0.07000 ppm         |