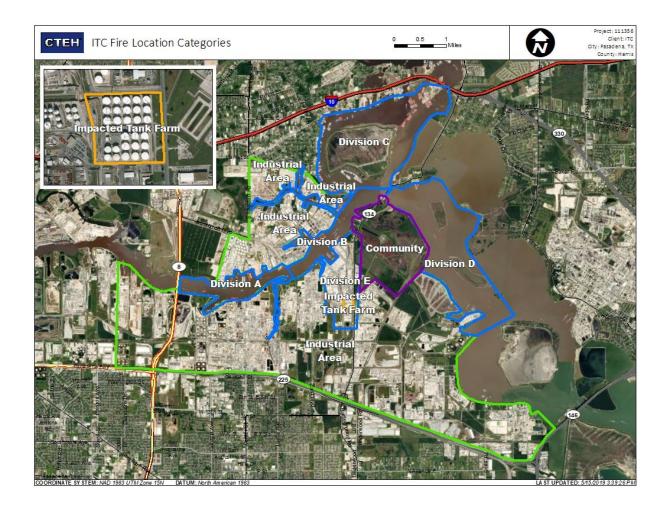

|





### Reading Date

7/30/2019 10:00:00 AM to 7/30/2019 11:00:00 AM



### Recent Benzene Detections

| Location Category | Reading Date       | Range of Detections |
|-------------------|--------------------|---------------------|
| Division E        | 7/30/2019 10:04:37 | 0.03000 ppm         |
|                   | 7/30/2019 10:09:10 | 0.04000 ppm         |
|                   | 7/30/2019 10:56:19 | 0.05000 ppm         |





### Reading Date

7/30/2019 11:00:00 AM to 7/30/2019 12:00:00 PM



### Recent Benzene Detections

| Location Category | Reading Date       | Range of Detections |
|-------------------|--------------------|---------------------|
| Division E        | 7/30/2019 11:33:49 | 0.02000 ppm         |
|                   | 7/30/2019 11:57:54 | 0.05000 ppm         |





### Reading Date

7/30/2019 12:00:00 PM to 7/30/2019 1:00:00 PM



### Recent Benzene Detections

| Location Category  | Reading Date       | Range of Detections |
|--------------------|--------------------|---------------------|
| Division E         | 7/30/2019 12:46:21 | 0.0500 ppm          |
|                    | 7/30/2019 12:44:08 | 0.0400 ppm          |
|                    | 7/30/2019 12:57:41 | 0.0600 ppm          |
| Impacted Tank Farm | 7/30/2019 12:10:42 | 0.1400 ppm          |
|                    | 7/30/2019 12:09:02 | 0.1500 ppm          |
|                    | 7/30/2019 12:06:18 | 0.0500 ppm          |
|                    | 7/30/2019 12:54:39 | 0.0300 ppm          |





### Reading Date

7/30/2019 1:00:00 PM to 7/30/2019 2:00:00 PM



### Recent Benzene Detections

| Lo