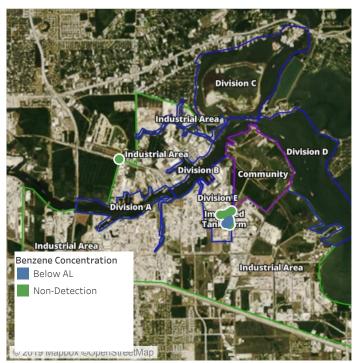

11:57:54 | 0.05000 ppm         |





### Reading Date

7/30/2019 12:00:00 PM to 7/30/2019 1:00:00 PM



### Recent Benzene Detections

| Location Category  | Reading Date       | Range of Detections |
|--------------------|--------------------|---------------------|
| Division E         | 7/30/2019 12:46:21 | 0.0500 ppm          |
|                    | 7/30/2019 12:44:08 | 0.0400 ppm          |
|                    | 7/30/2019 12:57:41 | 0.0600 ppm          |
| Impacted Tank Farm | 7/30/2019 12:10:42 | 0.1400 ppm          |
|                    | 7/30/2019 12:09:02 | 0.1500 ppm          |
|                    | 7/30/2019 12:06:18 | 0.0500 ppm          |
|                    | 7/30/2019 12:54:39 | 0.0300 ppm          |





### Reading Date

7/30/2019 1:00:00 PM to 7/30/2019 2:00:00 PM



### Recent Benzene Detections

| Location Category  | Reading Date       | Range of Detections |
|--------------------|--------------------|---------------------|
| Division E         | 7/30/2019 13:41:24 | 0.0500 ppm          |
|                    | 7/30/2019 13:52:02 | 0.0200 ppm          |
|                    | 7/30/2019 13:55:54 | 0.0600 ppm          |
|                    | 7/30/2019 13:59:26 | 0.2000 ppm          |
| Impacted Tank Farm | 7/30/2019 13:10:20 | 0.0600 ppm          |
|                    | 7/30/2019 13:26:42 | 0.0200 ppm          |
|                    | 7/30/2019 13:25:09 | 0.0400 ppm          |





### Reading Date

7/30/2019 2:00:00 PM to 7/30/2019 3:00:00 PM



## Recent Benzene Detections

| Location Category  | Reading Date       | Range of Detections |
|-----