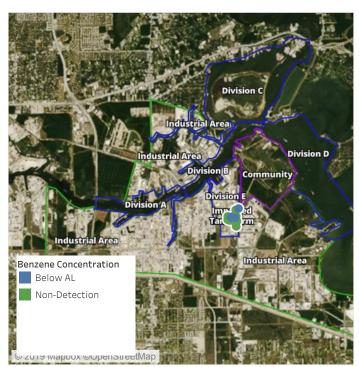

### Reading Date

7/30/2019 7:00:00 AM to 7/30/2019 8:00:00 AM



### Recent Benzene Detections

| Location Category | Reading Date       | Range of Detections |
|-------------------|--------------------|---------------------|
| Division E        | 7/30/2019 07:49:04 | 0.03000 ppm         |
|                   | 7/30/2019 07:43:33 | 0.06000 ppm         |





### Reading Date

7/30/2019 8:00:00 AM to 7/30/2019 9:00:00 AM



### Recent Benzene Detections

| Location Category | Reading Date       | Range of Detections |
|-------------------|--------------------|---------------------|
| Division E        | 7/30/2019 08:06:52 | 0.06000 ppm         |
|                   | 7/30/2019 08:07:59 | 0.04000 ppm         |





### Reading Date

7/30/2019 9:00:00 AM to 7/30/2019 10:00:00 AM



### Recent Benzene Detections

| Location Category  | Reading Date       | Range of Detections |
|--------------------|--------------------|---------------------|
| Division E         | 7/30/2019 09:05:53 | 0.0200 ppm          |
| Impacted Tank Farm | 7/30/2019 09:25:36 | 0.1000 ppm          |
|                    | 7/30/2019 09:17:53 | 0.0200 ppm          |
|                    | 7/30/2019 09:24:16 | 0.1300 ppm          |
|                    | 7/30/2019 09:16:38 | 0.0200 ppm          |





### Reading Date

7/30/2019 10:00:00 AM to 7/30/2019 11:00:00 AM



### Recent Benzene Detections

| Location Category | Reading Date       | Range of Detections |
|-------------------|--------------------|---------------------|
| Division E        | 7/30/2019 10:04:37 | 0.03000 ppm         |
|