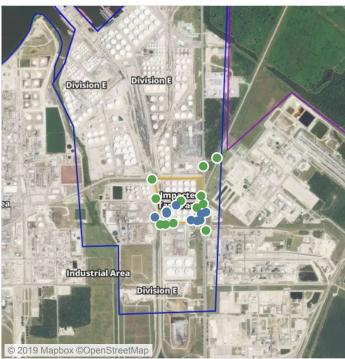

### Recent Benzene Detections

| Location Category | Reading Date       | Range of Detections |
|-------------------|--------------------|---------------------|
| Division E        | 7/30/2019 07:49:04 | 0.03000 ppm         |
|                   | 7/30/2019 07:43:33 | 0.06000 ppm         |

### Recent Benzene Detections

| Location Category | Reading Date       | Range of Detections |
|-------------------|--------------------|---------------------|
| Division E        | 7/30/2019 08:06:52 | 0.06000 ppm         |
|                   | 7/30/2019 08:07:59 | 0.04000 ppm         |

### Recent Benzene Detections

| Location Category  | Reading Date       | Range of Detections |
|--------------------|--------------------|---------------------|
| Division E         | 7/30/2019 09:05:53 | 0.0200 ppm          |
| Impacted Tank Farm | 7/30/2019 09:25:36 | 0.1000 ppm          |
|                    | 7/30/2019 09:17:53 | 0.0200 ppm          |
|                    | 7/30/2019 09:24:16 | 0.1300 ppm          |
|                    | 7/30/2019 09:16:38 | 0.0200 ppm          |

### Recent Benzene Detections

| Location Category | Reading Date       | Range of Detections |
|-------------------|--------------------|---------------------|
| Division E        | 7/30/2019 10:04:37 | 0.03000 ppm         |
|                   | 7/30/2019 10:09:10 | 0.04000 ppm         |
|                   | 7/30/2019 10:56:19 | 0.05000 ppm         |

### Recent Benzene Detections

| Location Category | Reading Date       | Range of Detections |
|-------------------|--------------------|---------------------|
| Division E        | 7/30/2019 11:33:49 | 0.02000 ppm         |
|                   | 7/30/2019 11:57:54 | 0.05000 ppm         |

### Recent Benzene Detections

| Location Category  | Reading Date       | Range of Detections |
|--------------------|--------------------|---------------------|
| Division E         | 7/30/2019 12:46:21 | 0.0500 ppm          |
|                    | 7/30/2019 12:44:08 | 0.0400 ppm          |
|                    | 7/30/2019 12:57:41 | 0.0600 ppm          |
| Impacted Tank Farm | 7/30/2019 12:10:42 | 0.1400 ppm          |
|                    | 7/30/2019 12:09:02 | 0.1500 ppm          |
|                    | 7/30/2019 12:06:18 | 0.0500 ppm          |
|                    | 7/30/2019 12:54:39 | 0.0300 ppm          |

### Recent Benzene Detections

| Location Category  | Reading Date       | Range of Detections |
|--------------------|--------------------|---------------------|
| Division E         | 7/30/2019 13:41:24 | 0.0500 ppm          |
|                    | 7/30/2019 13:52:02 | 0.0200 ppm          |
|                    | 7/30/2019 13:55:54 | 0.0600 ppm          |
|                    | 7/30/2019 13:59:26 | 0.2000 ppm          |
| Impacted Tank Farm | 7/30/2019 13:10:20 | 0.0600 ppm          |
|                    | 7/30/2019 13:26:42 | 0.0200 ppm          |
|                    | 7/30/2019 13:25:09 | 0.0400 ppm          |

## Recent Benzene Detections

| Location Category  | Reading Date       | Range of Detections |
|--------------------|--------------------|---------------------|
| Division E         | 7/30/2019 14:10:23 | 0.05000 ppm         |
|                    | 7/30/2019 14:28:50 | 0.07000 ppm         |
|                    | 7/30/2019 14:09:19 | 0.03000 ppm         |
|                    | 7/30/2019 14:44:43 | 0.06000 ppm         |
|                    | 7/30/2019 14:54:57 | 0.05000 ppm         |
| Impacted Tank Farm | 7/30/2019 14:20:33 | 0.03000 ppm         |
|                    | 7/30/2019 14:23:20 | 0.02000 ppm         |
|                    | 7/30/2019 14:17:21 | 0.04000 ppm         |
|                    | 7/30/2019 14:38:50 | 0.07000 ppm         |

### Recent Benzene Detections

| Location Category | Reading Date       | Range of Detections |
|-------------------|--------------------|---------------------|
| Division E        | 7/30/2019 15:14:01 | 0.02000 ppm         |
|                   | 7/30/2019 15:26:10 | 0.02000 ppm         |
|                   | 7/30/2019 15:19:53 | 0.04000 ppm         |
|                   | 7/30/2019 15:29:30 | 0.04000 ppm         |

### Recent Benzene Detections

| Location Category | Reading Date       | Range of Detections |
|-------------------|--------------------|---------------------|
| Division E        | 7/30/2019 16:05:57 | 0.04000 ppm         |