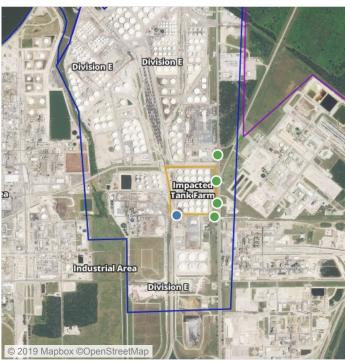

### Recent Benzene Detections

| Location Category  | Reading Date       | Range of Detections |
|--------------------|--------------------|---------------------|
| Division E         | 7/30/2019 09:05:53 | 0.0200 ppm          |
| Impacted Tank Farm | 7/30/2019 09:25:36 | 0.1000 ppm          |
|                    | 7/30/2019 09:17:53 | 0.0200 ppm          |
|                    | 7/30/2019 09:24:16 | 0.1300 ppm          |
|                    | 7/30/2019 09:16:38 | 0.0200 ppm          |

### Recent Benzene Detections

| Location Category  | Reading Date       | Range of Detections |
|--------------------|--------------------|---------------------|
| Division E         | 7/30/2019 12:46:21 | 0.0500 ppm          |
|                    | 7/30/2019 12:44:08 | 0.0400 ppm          |
|                    | 7/30/2019 12:57:41 | 0.0600 ppm          |
| Impacted Tank Farm | 7/30/2019 12:10:42 | 0.1400 ppm          |
|                    | 7/30/2019 12:09:02 | 0.1500 ppm          |
|                    | 7/30/2019 12:06:18 | 0.0500 ppm          |
|                    | 7/30/2019 12:54:39 | 0.0300 ppm          |

### Recent Benzene Detections

| Location Category  | Reading Date       | Range of Detections |
|--------------------|--------------------|---------------------|
| Division E         | 7/30/2019 13:41:24 | 0.0500 ppm          |
|                    | 7/30/2019 13:52:02 | 0.0200 ppm          |
|                    | 7/30/2019 13:55:54 | 0.0600 ppm          |
|                    | 7/30/2019 13:59:26 | 0.2000 ppm          |
| Impacted Tank Farm | 7/30/2019 13:10:20 | 0.0600 ppm          |
|                    | 7/30/2019 13:26:42 | 0.0200 ppm          |
|                    | 7/30/2019 13:25:09 | 0.0400 ppm          |

## Recent Benzene Detections

| Location Category  | Reading Date       | Range of Detections |
|--------------------|--------------------|---------------------|
| Division E         | 7/30/2019 14:10:23 | 0.05000 ppm         |
|                    | 7/30/2019 14:28:50 | 0.07000 ppm         |
|                    | 7/30/2019 14:09:19 | 0.03000 ppm         |
|                    | 7/30/2019 14:44:43 | 0.06000 ppm         |
|                    | 7/30/2019 14:54:57 | 0.05000 ppm         |
| Impacted Tank Farm | 7/30/2019 14:20:33 | 0.03000 ppm         |
|                    | 7/30/2019 14:23:20 | 0.02000 ppm         |
|                    | 7/30/2019 14:17:21 | 0.04000 ppm         |
|                    | 7/30/2019 14:38:50 | 0.07000 ppm         |