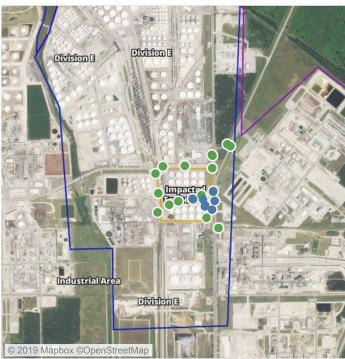

### Recent Benzene Detections

| Location Category  | Reading Date       | Range of Detections |
|--------------------|--------------------|---------------------|
| Division E         | 7/30/2019 09:05:53 | 0.0200 ppm          |
| Impacted Tank Farm | 7/30/2019 09:25:36 | 0.1000 ppm          |
|                    | 7/30/2019 09:17:53 | 0.0200 ppm          |
|                    | 7/30/2019 09:24:16 | 0.1300 ppm          |
|                    | 7/30/2019 09:16:38 | 0.0200 ppm          |

### Recent Benzene Detections

| Location Category  | Reading Date       | Range of Detections |
|--------------------|--------------------|---------------------|
| Division E         | 7/30/2019 12:46:21 | 0.0500 ppm          |
|                    | 7/30/2019 12:44:08 | 0.0400 ppm          |
|                    | 7/30/2019 12:57:41 | 0.0600 ppm          |
| Impacted Tank Farm | 7/30/2019 12:10:42 | 0.1400 ppm          |
|                    | 7/30/2019 12:09:02 | 0.1500 ppm          |
|                    | 7/30/2019 12:06:18 | 0.0500 ppm          |
|                    | 7/30/2019 12:54:39 | 0.0300 ppm          |

### Recent Benzene Detections

| Location Category  | Reading Date       | Range of Detections |
|--------------------|--------------------|---------------------|
| Division E         | 7/30/2019 13:41:24 | 0.0500 ppm          |
|                    | 7/30/2019 13:52:02 | 0.0200 ppm          |
|                    | 7/30/2019 13:55:54 | 0.0600 ppm          |
|                    | 7/30/2019 13:59:26 | 0.2000 ppm          |
| Impacted Tank Farm | 7/30/2019 13:10:20 | 0.0600 ppm          |
|                    | 7/30/2019 13:26:42 | 0.0200 ppm          |
|                    | 7/30/2019 13:25:09 | 0.0400 ppm          |

## Recent Benzene Detections

| Location Category  | Reading Date       | Range of Detections |
|--------------------|--------------------|---------------------|
| Division E         | 7/30/2019 14:10:23 | 0.05000 ppm         |
|                    | 7/30/2019 14:28:50 | 0.07000 ppm         |
|                    | 7/30/2019 14:09:19 | 0.03000 ppm         |
|                    | 7/30/2019 14:44:43 | 0.06000 ppm         |
|                    | 7/30/2019 14:54:57 | 0.05000 ppm         |
| Impacted Tank Farm | 7/30/2019 14:20:33 | 0.03000 ppm         |
|                    | 7/30/2019 14:23:20 | 0.02000 ppm         |
|                    | 7/30/2019 14:17:21 | 0.04000 ppm         |
|                    | 7/30/2019 14:38:50 | 0.07000 ppm         |