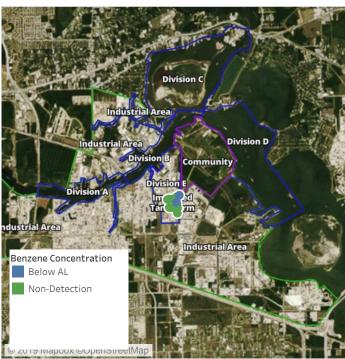

### Recent Benzene Detections

| Location Category | Reading Date       | Range of Detections |
|-------------------|--------------------|---------------------|
| Division E        | 7/30/2019 07:49:04 | 0.03000 ppm         |
|                   | 7/30/2019 07:43:33 | 0.06000 ppm         |

### Recent Benzene Detections

| Location Category | Reading Date       | Range of Detections |
|-------------------|--------------------|---------------------|
| Division E        | 7/30/2019 08:06:52 | 0.06000 ppm         |
|                   | 7/30/2019 08:07:59 | 0.04000 ppm         |

### Recent Benzene Detections

| Location Category  | Reading Date       | Range of Detections |
|--------------------|--------------------|---------------------|
| Division E         | 7/30/2019 09:05:53 | 0.0200 ppm          |
| Impacted Tank Farm | 7/30/2019 09:25:36 | 0.1000 ppm          |
|                    | 7/30/2019 09:17:53 | 0.0200 ppm          |
|                    | 7/30/2019 09:24:16 | 0.1300 ppm          |
|                    | 7/30/2019 09:16:38 | 0.0200 ppm          |

### Recent Benzene Detections

| Location Category | Reading Date       | Range of Detections |
|-------------------|--------------------|---------------------|
| Division E        | 7/30/2019 10:04:37 | 0.03000 ppm         |
|                   | 7/30/2019 10:09:10 | 0.04000 ppm         |
|                   | 7/30/2019 10:56:19 | 0.05000 ppm         |

### Recent Benzene Detections

| Location Category | Reading Date       | Range of Detections |
|-------------------|--------------------|---------------------|
| Division E        | 7/30/2019 11:33:49 | 0.02000 ppm         |
|                   | 7/30/2019 11:57:54 | 0.05000 ppm         |

### Recent Benzene Detections

| Location Category  | Reading Date       | Range of Detections |
|--------------------|--------------------|---------------------|
| Division E         | 7/30/2019 12:46:21 | 0.0500 ppm          |
|                    | 7/30/2019 12:44:08 | 0.0400 ppm          |
|                    | 7/30/2019 12:57:41 | 0.0600 ppm          |
| Impacted Tank Farm | 7/30/2019 12:10:42 | 0.1400 ppm          |
|                    | 7/30/2019 12:09:02 | 0.1500 ppm          |
|                    | 7/30/2019 12:06:18 | 0.0500 ppm          |
|                    | 7/30/2019 12:54:39 | 0.0300 ppm          |

### Recent Benzene Detections

| Location Category  | Reading Date       | Range of Detections |
|--------------------|--------------------|---------------------|
| Division E         | 7/30/2019 13:41:24 | 0.0500 ppm          |
|                    | 7/30/2019 13:52:02 | 0.0200 ppm          |
|                    | 7/30/2019 13:55:54 | 0.0600 ppm          |
|                    | 7/30/2019 13:59:26 | 0.2000 ppm          |
| Impacted Tank Farm | 7/30/2019 13:10:20 | 0.0600 ppm          |
|                    | 7/30/2019 13:26:42 | 0.0200 ppm          |
|                    | 7/30/2019 13:25:09 | 0.0400 ppm          |

## Recent Benzene Detections

| Location Category  | Reading Date       | Range of Detections |
|--------------------|--------------------|---------------------|
| Division E         | 7/30/2019 14:10:23 | 0.05000 ppm         |
|                    | 7/30/2019 14:28:50 | 0.07000 ppm         |
|                    | 7/30/2019 14:09:19 | 0.03000 ppm         |
|                    | 7/30/2019 14:44:43 | 0.06000 ppm         |
|                    | 7/30/2019 14:54:57 | 0.05000 ppm         |
| Impacted Tank Farm | 7/30/2019 14:20:33 | 0.03000 ppm         |
|                    | 7/30/2019 14:23:20 | 0.02000 ppm         |
|                    | 7/30/2019 14:17:21 | 0.04000 ppm         |
|                    | 7/30/2019 14:38:50 | 0.07000 ppm         |

### Recent Benzene Detections

| Location Category | Reading Date       | Range of Detections |
|-------------------|--------------------|---------------------|
| Division E        | 7/30/2019 15:14:01 | 0.02000 ppm         |
|                   | 7/30/2019 15:26:10 | 0.02000 ppm         |
|                   | 7/30/2019 15:19:53 | 0.04000 ppm         |
|                   | 7/30/2019 15:29:30 | 0.04000 ppm         |

### Recent Benzene Detections

| Location Category | Reading Date       | Range of Detections |
|-------------------|--------------------|---------------------|
| Division E        | 7/30/2019 16:05:57 | 0.04000 ppm         |