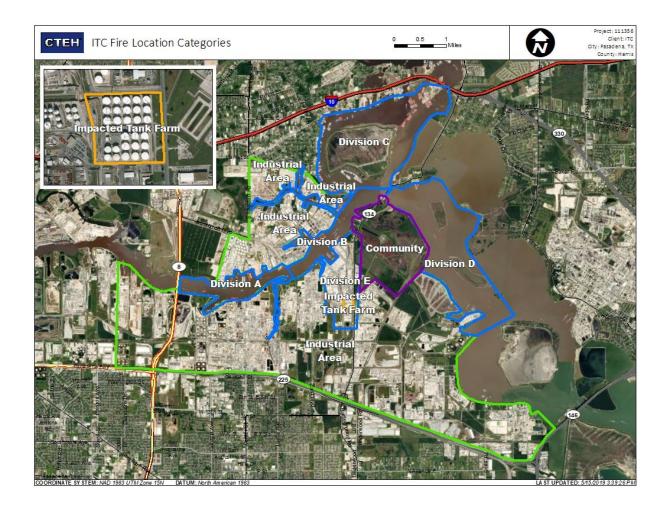

### Reading Date

7/30/2019 7:00:00 AM to 7/30/2019 8:00:00 AM



### Recent Benzene Detections

| Location Category | Reading Date       | Range of Detections |
|-------------------|--------------------|---------------------|
| Division E        | 7/30/2019 07:49:04 | 0.03000 ppm         |
|                   | 7/30/2019 07:43:33 | 0.06000 ppm         |





### Reading Date

7/30/2019 8:00:00 AM to 7/30/2019 9:00:00 AM



### Recent Benzene Detections

| Location Category | Reading Date       | Range of Detections |
|-------------------|--------------------|---------------------|
| Division E        | 7/30/2019 08:06:52 | 0.06000 ppm         |
|                   | 7/30/2019 08:07:59 | 0.04000 ppm         |





### Reading Date

7/30/2019 9:00:00 AM to 7/30/2019 10:00:00 AM



### Recent Benzene Detections

| Location Category  | Reading Date       | Range of Detections |
|--------------------|--------------------|---------------------|
| Division E         | 7/30/2019 09:05:53 | 0.0200 ppm          |
| Impacted Tank Farm | 7/30/2019 09:25:36 | 0.1000 ppm          |
|                    | 7/30/2019 09:17:53 | 0.0200 ppm          |
|