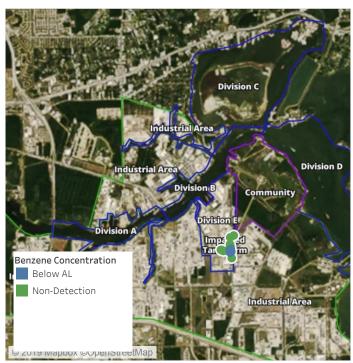

### Recent Benzene Detections

| Location Category | Reading Date       | Range of Detections |
|-------------------|--------------------|---------------------|
| Division E        | 7/30/2019 07:49:04 | 0.03000 ppm         |
|                   | 7/30/2019 07:43:33 | 0.06000 ppm         |

### Recent Benzene Detections

| Location Category | Reading Date       | Range of Detections |
|-------------------|--------------------|---------------------|
| Division E        | 7/30/2019 08:06:52 | 0.06000 ppm         |
|                   | 7/30/2019 08:07:59 | 0.04000 ppm         |

### Recent Benzene Detections

| Location Category  | Reading Date       | Range of Detections |
|--------------------|--------------------|---------------------|
| Division E         | 7/30/2019 09:05:53 | 0.0200 ppm          |
| Impacted Tank Farm | 7/30/2019 09:25:36 | 0.1000 ppm          |
|                    | 7/30/2019 09:17:53 | 0.0200 ppm          |
|                    | 7/30/2019 09:24:16 | 0.1300 ppm          |
|                    | 7/30/2019 09:16:38 | 0.0200 ppm          |

### Recent Benzene Detections

| Location Category | Reading Date       | Range of Detections |
|-------------------|--------------------|---------------------|
| Division E        | 7/30/2019 10:04:37 | 0.03000 ppm         |
|                   | 7/30/2019 10:09:10 | 0.04000 ppm         |
|                   | 7/30/2019 10:56:19 | 0.05000 ppm         |

### Recent Benzene Detections

| Location Category | Reading Date       | Range of Detections |
|-------------------|--------------------|---------------------|
| Division E        | 7/30/2019 11:33:49 | 0.02000 ppm         |
|                   | 7/30/2019 11:57:54 | 0.05000 ppm         |

### Recent Benzene Detections

| Location Category  | Reading Date       | Range of Detections |
|--------------------|--------------------|---------------------|
| Division E         | 7/30/2019 12:46:21 | 0.0500 ppm          |
|                    | 7/30/2019 12:44:08 | 0.0400 ppm          |
|                    | 7/30/2019 12:57:41 | 0.0600 ppm          |
| Impacted Tank Farm | 7/30/2019 12:10:42 | 0.1400 ppm          |
|                    | 7/30/2019 12:09:02 | 0.1500 ppm          |
|                    | 7/30/2019 12:06:18 | 0.0500 ppm          |
|                    | 7/30/2019 12:54:39 | 0.0300 ppm          |

### Recent Benzene Detections

| Location Category  | Reading Date       | Range of Detections |
|--------------------|--------------------|---------------------|
| Division E         | 7/30/2019 13:41:24 | 0.0500 ppm          |
|                    | 7/30/2019 13:52:02 | 0.0200 ppm          |
|                    | 7/30/2019 13:55:54 | 0.0600 ppm          |
|                    | 7/30/2019 13:59:26 | 0.2000 ppm          |
| Impacted Tank Farm | 7/30/2019 13:10:20 | 0.0600 ppm          |
|                    | 7/30/2019 13:26:42 | 0.0200 ppm          |
|                    | 7/30/2019 13:25:09 | 0.0400 ppm          |

## Recent Benzene Detections

| Location Category  | Reading Date       | Range of Detections |
|--------------------|--------------------|---------------------|
| Division E         | 7/30/2019 14:10:23 | 0.05000 ppm         |
|                    | 7/30/2019 14:28:50 | 0.07000 ppm         |
|                    | 7/30/2019 14:09:19 | 0.03000 ppm         |
|                    | 7/30/2019 14:44:43 | 0.06000 ppm         |
|                    | 7/30/2019 14:54:57 | 0.05000 ppm         |
| Impacted Tank Farm | 7/30/2019 14:20:33 | 0.03000 ppm         |
|                    | 7/30/2019 14:23:20 | 0.02000 ppm         |
|                    | 7/30/2019 14:17:21 | 0.04000 ppm         |
|                    | 7/30/2019 14:38:50 | 0.07000 ppm         |

### Recent Benzene Detections

| Location Category | Reading Date       | Range of Detections |
|-------------------|--------------------|---------------------|
| Division E        | 7/30/2019 15:14:01 | 0.02000 ppm         |
|                   | 7/30/2019 15:26:10 | 0.02000 ppm         |
|                   | 7/30/2019 15:19:53 | 0.04000 ppm         |
|                   | 7/30/2019 15:29:30 | 0.04000 ppm         |

### Recent Benzene Detections

| Location Category | Reading Date       | Range of Detections |
|-------------------|--------------------|---------------------|
| Division E        | 7/30/2019 16:05:57 | 0.04000 ppm         |