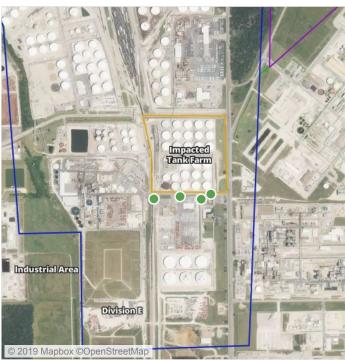

### Recent Benzene Detections

| Location Category  | Reading Date       | Range of Detections |
|--------------------|--------------------|---------------------|
| Division E         | 7/30/2019 09:05:53 | 0.0200 ppm          |
| Impacted Tank Farm | 7/30/2019 09:25:36 | 0.1000 ppm          |
|                    | 7/30/2019 09:17:53 | 0.0200 ppm          |
|                    | 7/30/2019 09:24:16 | 0.1300 ppm          |
|                    | 7/30/2019 09:16:38 | 0.0200 ppm          |

### Recent Benzene Detections

| Location Category  | Reading Date       | Range of Detections |
|--------------------|--------------------|---------------------|
| Division E         | 7/30/2019 12:46:21 | 0.0500 ppm          |
|                    | 7/30/2019 12:44:08 | 0.0400 ppm          |
|                    | 7/30/2019 12:57:41 | 0.0600 ppm          |
| Impacted Tank Farm | 7/30/2019 12:10:42 | 0.1400 ppm          |
|                    | 7/30/2019 12:09:02 | 0.1500 ppm          |
|                    | 7/30/2019 12:06:18 | 0.0500 ppm          |
|                    | 7/30/2019 12:54:39 | 0.0300 ppm          |

### Recent Benzene Detections

| Location Category  | Reading Date       | Range of Detections |
|--------------------|--------------------|---------------------|
| Division E         | 7/30/2019 13:41:24 | 0.0500 ppm          |
|                    | 7/30/2019 13:52:02 | 0.0200 ppm          |
|                    | 7/30/2019 13:55:54 | 0.0600 ppm          |
|                    | 7/30/2019 13:59:26 | 0.2000 ppm          |
| Impacted Tank Farm | 7/30/2019 13:10:20 | 0.0600 ppm          |
|                    | 7/30/2019 13:26:42 | 0.0200 ppm          |
|                    | 7/30/2019 13:25:09 | 0.0400 ppm          |

## Recent Benzene Detections

| Location Category  | Reading Date       | Range of Detections |
|--------------------|--------------------|---------------------|
| Division E         | 7/30/2019 14:10:23 | 0.05000 ppm         |
|                    | 7/30/2019 14:28:50 | 0.07000 ppm         |
|                    | 7/30/2019 14:09:19 | 0.03000 ppm         |
|                    | 7/30/2019 14:44:43 | 0.06000 ppm         |
|                    | 7/30/2019 14:54:57 | 0.05000 ppm         |
| Impacted Tank Farm | 7/30/2019 14:20:33 | 0.03000 ppm         |
|                    | 7/30/2019 14:23:20 | 0.02000 ppm         |
|                    | 7/30/2019 14:17:21 | 0.04000 ppm         |
|                    | 7/30/2019 14:38:50 | 0.07000 ppm         |