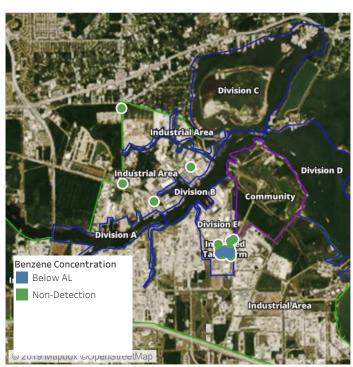

### Recent Benzene Detections

| Location Category | Reading Date       | Range of Detections |
|-------------------|--------------------|---------------------|
| Division E        | 7/30/2019 07:49:04 | 0.03000 ppm         |
|                   | 7/30/2019 07:43:33 | 0.06000 ppm         |

### Recent Benzene Detections

| Location Category | Reading Date       | Range of Detections |
|-------------------|--------------------|---------------------|
| Division E        | 7/30/2019 08:06:52 | 0.06000 ppm         |
|                   | 7/30/2019 08:07:59 | 0.04000 ppm         |

### Recent Benzene Detections

| Location Category  | Reading Date       | Range of Detections |
|--------------------|--------------------|---------------------|
| Division E         | 7/30/2019 09:05:53 | 0.0200 ppm          |
| Impacted Tank Farm | 7/30/2019 09:25:36 | 0.1000 ppm          |
|                    | 7/30/2019 09:17:53 | 0.0200 ppm          |
|                    | 7/30/2019 09:24:16 | 0.1300 ppm          |
|                    | 7/30/2019 09:16:38 | 0.0200 ppm          |

### Recent Benzene Detections

| Location Category | Reading Date       | Range of Detections |
|-------------------|--------------------|---------------------|
| Division E        | 7/30/2019 10:04:37 | 0.03000 ppm         |
|                   | 7/30/2019 10:09:10 | 0.04000 ppm         |
|                   | 7/30/2019 10:56:19 | 0.05000 ppm         |

### Recent Benzene Detections

| Location Category | Reading Date       | Range of Detections |
|-------------------|--------------------|---------------------|
| Division E        | 7/30/2019 11:33:49 | 0.02000 ppm         |
|                   | 7/30/2019 11:57:54 | 0.05000 ppm         |

### Recent Benzene Detections

| Location Category  | Reading Date       | Range of Detections |
|--------------------|--------------------|---------------------|
| Division E         | 7/30/2019 12:46:21 | 0.0500 ppm          |
|                    | 7/30/2019 12:44:08 | 0.0400 ppm          |
|                    | 7/30/2019 12:57:41 | 0.0600 ppm          |
| Impacted Tank Farm | 7/30/2019 12:10:42 | 0.1400 ppm          |
|                    | 7/30/2019 12:09:02 | 0.1500 ppm          |
|                    | 7/30/2019 12:06:18 | 0.0500 ppm          |
|                    | 7/30/2019 12:54:39 | 0.0300 ppm          |

### Recent Benzene Detections

| Location Category  | Reading Date       | Range of Detections |
|--------------------|--------------------|---------------------|
| Division E         | 7/30/2019 13:41:24 | 0.0500 ppm          |
|                    | 7/30/2019 13:52:02 | 0.0200 ppm          |
|                    | 7/30/2019 13:55:54 | 0.0600 ppm          |
|                    | 7/30/2019 13:59:26 | 0.2000 ppm          |
| Impacted Tank Farm | 7/30/2019 13:10:20 | 0.0600 ppm          |
|                    | 7/30/2019 13:26:42 | 0.0200 ppm          |
|                    | 7/30/2019 13:25:09 | 0.0400 ppm          |

## Recent Benzene Detections

| Location Category  | Reading Date       | Range of Detections |
|--------------------|--------------------|---------------------|
| Division E         | 7/30/2019 14:10:23 | 0.05000 ppm         |
|                    | 7/30/2019 14:28:50 | 0.07000 ppm         |
|                    | 7/30/2019 14:09:19 | 0.03000 ppm         |
|                    | 7/30/2019 14:44:43 | 0.06000 ppm         |
|                    | 7/30/2019 14:54:57 | 0.05000 ppm         |
| Impacted Tank Farm | 7/30/2019 14:20:33 | 0.03000 ppm         |
|                    | 7/30/2019 14:23:20 | 0.02000 ppm         |
|                    | 7/30/2019 14:17:21 | 0.04000 ppm         |
|                    | 7/30/2019 14:38:50 | 0.07000 ppm         |

### Recent Benzene Detections

| Location Category | Reading Date       | Range of Detections |
|-------------------|--------------------|---------------------|
| Division E        | 7/30/2019 15:14:01 | 0.02000 ppm         |
|                   | 7/30/2019 15:26:10 | 0.02000 ppm         |
|                   | 7/30/2019 15:19:53 | 0.04000 ppm         |
|                   | 7/30/2019 15:29:30 | 0.04000 ppm         |

### Recent Benzene Detections

| Location Category | Reading Date       | Range of Detections |
|-------------------|--------------------|---------------------|
| Division E        | 7/30/2019 16:05:57 | 0.04000 ppm         |