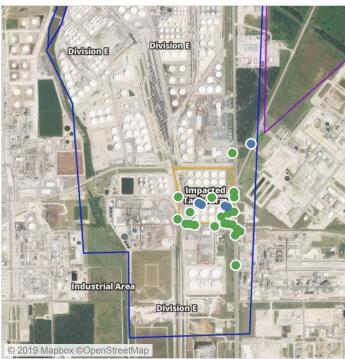

### Recent Benzene Detections

| Location Category  | Reading Date       | Range of Detections |
|--------------------|--------------------|---------------------|
| Division E         | 7/30/2019 09:05:53 | 0.0200 ppm          |
| Impacted Tank Farm | 7/30/2019 09:25:36 | 0.1000 ppm          |
|                    | 7/30/2019 09:17:53 | 0.0200 ppm          |
|                    | 7/30/2019 09:24:16 | 0.1300 ppm          |
|                    | 7/30/2019 09:16:38 | 0.0200 ppm          |

### Recent Benzene Detections

| Location Category  | Reading Date       | Range of Detections |
|--------------------|--------------------|---------------------|
| Division E         | 7/30/2019 12:46:21 | 0.0500 ppm          |
|                    | 7/30/2019 12:44:08 | 0.0400 ppm          |
|                    | 7/30/2019 12:57:41 | 0.0600 ppm          |
| Impacted Tank Farm | 7/30/2019 12:10:42 | 0.1400 ppm          |
|                    | 7/30/2019 12:09:02 | 0.1500 ppm          |
|                    | 7/30/2019 12:06:18 | 0.0500 ppm          |
|                    | 7/30/2019 12:54:39 | 0.0300 ppm          |

### Recent Benzene Detections

| Location Category  | Reading Date       | Range of Detections |
|--------------------|--------------------|---------------------|
| Division E         | 7/30/2019 13:41:24 | 0.0500 ppm          |
|                    | 7/30/2019 13:52:02 | 0.0200 ppm          |
|                    | 7/30/2019 13:55:54 | 0.0600 ppm          |
|                    | 7/30/2019 13:59:26 | 0.2000 ppm          |
| Impacted Tank Farm | 7/30/2019 13:10:20 | 0.0600 ppm          |
|                    | 7/30/2019 13:26:42 | 0.0200 ppm          |
|                    | 7/30/2019 13:25:09 | 0.0400 ppm          |

## Recent Benzene Detections

| Location Category  | Reading Date       | Range of Detections |
|--------------------|--------------------|---------------------|
| Division E         | 7/30/2019 14:10:23 | 0.05000 ppm         |
|                    | 7/30/2019 14:28:50 | 0.07000 ppm         |
|                    | 7/30/2019 14:09:19 | 0.03000 ppm         |
|                    | 7/30/2019 14:44:43 | 0.06000 ppm         |
|                    | 7/30/2019 14:54:57 | 0.05000 ppm         |
| Impacted Tank Farm | 7/30/2019 14:20:33 | 0.03000 ppm         |
|                    | 7/30/2019 14:23:20 | 0.02000 ppm         |
|                    | 7/30/2019 14:17:21 | 0.04000 ppm         |
|                    | 7/30/2019 14:38:50 | 0.07000 ppm         |