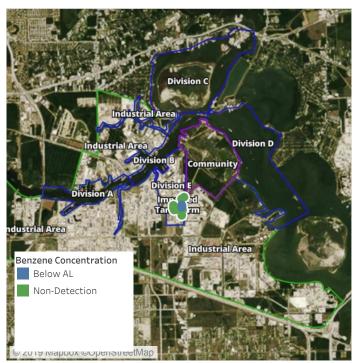

### Recent Benzene Detections

| Location Category | Reading Date       | Range of Detections |
|-------------------|--------------------|---------------------|
| Division E        | 7/30/2019 07:49:04 | 0.03000 ppm         |
|                   | 7/30/2019 07:43:33 | 0.06000 ppm         |

### Recent Benzene Detections

| Location Category | Reading Date       | Range of Detections |
|-------------------|--------------------|---------------------|
| Division E        | 7/30/2019 08:06:52 | 0.06000 ppm         |
|                   | 7/30/2019 08:07:59 | 0.04000 ppm         |

### Recent Benzene Detections

| Location Category  | Reading Date       | Range of Detections |
|--------------------|--------------------|---------------------|
| Division E         | 7/30/2019 09:05:53 | 0.0200 ppm          |
| Impacted Tank Farm | 7/30/2019 09:25:36 | 0.1000 ppm          |
|                    | 7/30/2019 09:17:53 | 0.0200 ppm          |
|                    | 7/30/2019 09:24:16 | 0.1300 ppm          |
|                    | 7/30/2019 09:16:38 | 0.0200 ppm          |

### Recent Benzene Detections

| Location Category | Reading Date       | Range of Detections |
|-------------------|--------------------|---------------------|
| Division E        | 7/30/2019 10:04:37 | 0.03000 ppm         |
|                   | 7/30/2019 10:09:10 | 0.04000 ppm         |
|                   | 7/30/2019 10:56:19 | 0.05000 ppm         |

### Recent Benzene Detections

| Location Category | Reading Date       | Range of Detections |
|-------------------|--------------------|---------------------|
| Division E        | 7/30/2019 11:33:49 | 0.02000 ppm         |
|                   | 7/30/2019 11:57:54 | 0.05000 ppm         |

### Recent Benzene Detections

| Location Category  | Reading Date       | Range of Detections |
|--------------------|--------------------|---------------------|
| Division E         | 7/30/2019 12:46:21 | 0.0500 ppm          |
|                    | 7/30/2019 12:44:08 | 0.0400 ppm          |
|                    | 7/30/2019 12:57:41 | 0.0600 ppm          |
| Impacted Tank Farm | 7/30/2019 12:10:42 | 0.1400 ppm          |
|                    | 7/30/2019 12:09:02 | 0.1500 ppm          |
|                    | 7/30/2019 12:06:18 | 0.0500 ppm          |
|                    | 7/30/2019 12:54:39 | 0.0300 ppm          |

### Recent Benzene Detections

| Location Category  | Reading Date       | Range of Detections |
|--------------------|--------------------|---------------------|
| Division E         | 7/30/2019 13:41:24 | 0.0500 ppm          |
|                    | 7/30/2019 13:52:02 | 0.0200 ppm          |
|                    | 7/30/2019 13:55:54 | 0.0600 ppm          |
|                    | 7/30/2019 13:59:26 | 0.2000 ppm          |
| Impacted Tank Farm | 7/30/2019 13:10:20 | 0.0600 ppm          |
|                    | 7/30/2019 13:26:42 | 0.0200 ppm          |
|                    | 7/30/2019 13:25:09 | 0.0400 ppm          |

## Recent Benzene Detections

| Location Category  | Reading Date       | Range of Detections |
|--------------------|--------------------|---------------------|
| Division E         | 7/30/2019 14:10:23 | 0.05000 ppm         |
|                    | 7/30/2019 14:28:50 | 0.07000 ppm         |
|                    | 7/30/2019 14:09:19 | 0.03000 ppm         |
|                    | 7/30/2019 14:44:43 | 0.06000 ppm         |
|                    | 7/30/2019 14:54:57 | 0.05000 ppm         |
| Impacted Tank Farm | 7/30/2019 14:20:33 | 0.03000 ppm         |
|                    | 7/30/2019 14:23:20 | 0.02000 ppm         |
|                    | 7/30/2019 14:17:21 | 0.04000 ppm         |
|                    | 7/30/2019 14:38:50 | 0.07000 ppm         |

### Recent Benzene Detections

| Location Category | Reading Date       | Range of Detections |
|-------------------|--------------------|---------------------|
| Division E        | 7/30/2019 15:14:01 | 0.02000 ppm         |
|                   | 7/30/2019 15:26:10 | 0.02000 ppm         |
|                   | 7/30/2019 15:19:53 | 0.04000 ppm         |
|                   | 7/30/2019 15:29:30 | 0.04000 ppm         |

### Recent Benzene Detections

| Location Category | Reading Date       | Range of Detections |
|-------------------|--------------------|---------------------|
| Division E        | 7/30/2019 16:05:57 | 0.04000 ppm         |