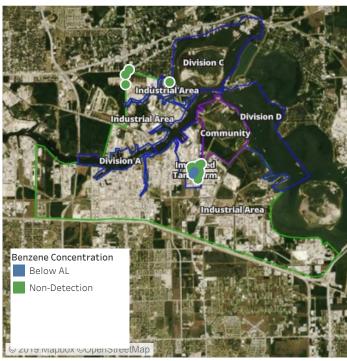

## Recent Benzene Detections

| Location Category | Reading Date       | Range of Detections |
|-------------------|--------------------|---------------------|
| Division E        | 7/31/2019 07:56:26 | 0.17000 ppm         |
|                   | 7/31/2019 07:59:29 | 0.20000 ppm         |

## Recent Benzene Detections

| Location Category | Reading Date       | Range of Detections |
|-------------------|--------------------|---------------------|
| Division E        | 7/31/2019 08:06:02 | 0.04000 ppm         |
|                   | 7/31/2019 08:53:51 | 0.06000 ppm         |

## Recent Benzene Detections

| Location Category  | Reading Date       | Range of Detections |
|--------------------|--------------------|---------------------|
| Division E         | 7/31/2019 09:02:04 | 0.0300 ppm          |
|                    | 7/31/2019 09:10:54 | 0.1200 ppm          |
|                    | 7/31/2019 09:53:57 | 0.0300 ppm          |
|                    | 7/31/2019 09:56:20 | 0.0500 ppm          |
| Impacted Tank Farm | 7/31/2019 09:19:35 | 0.0200 ppm          |

## Recent Benzene Detections

| Location Category | Reading Date       | Range of Detections |
|-------------------|--------------------|---------------------|
| Division E        | 7/31/2019 10:57:15 | 0.02000 ppm         |

## Recent Benzene Detections

| Location Category  | Reading Date       | Range of Detections |
|--------------------|--------------------|---------------------|
| Division E         | 7/31/2019 12:43:14 | 0.0900 ppm          |
|                    | 7/31/2019 12:37:58 | 0.2100 ppm          |
| Impacted Tank Farm | 7/31/2019 12:12:06 | 0.0500 ppm          |
|                    | 7/31/2019 12:08:35 | 0.0700 ppm          |

## Recent Benzene Detections

| Location Category | Reading Date       | Range of Detections |
|-------------------|--------------------|---------------------|
| Division E        | 7/31/2019 14:21:33 | 0.05000 ppm         |

## Recent Benzene Detections

| Location Category  | Reading Date       | Range of Detections |
|--------------------|--------------------|---------------------|
| Division E         | 7/31/2019 15:57:56 | 0.0300 ppm          |
| Impacted Tank Farm | 7/31/2019 15:40:52 | 0.1300 ppm          |
|                    | 7/31/2019 15:33:58 | 0.0400 ppm          |
|                    | 7/31/2019 15:38:38 | 0.2000 ppm          |

## Recent Benzene Detections

| Location Category  | Reading Date       | Range of Detections |
|--------------------|--------------------|---------------------|
| Impacted Tank Farm | 7/31/2019 16:56:52 | 0.06000 ppm         |

## Recent Benzene Detections

| Location Category  | Reading Date       | Range of Detections |
|--------------------|--------------------|---------------------|
| Impacted Tank Farm | 7/31/2019 17:02:14 | 0.10000 ppm         |
|                    | 7/31/2019 17:04:04 | 0.05000 ppm         |