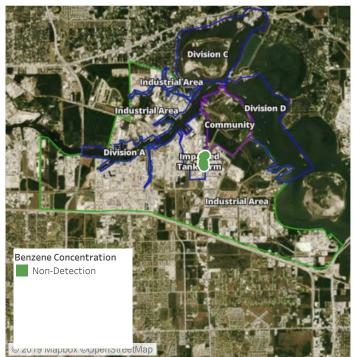

s |
|-------------------|--------------------|---------------------|
| Division E        | 7/31/2019 10:57:15 | 0.02000 ppm         |





### Reading Date

7/31/2019 11:00:00 AM to 7/31/2019 12:00:00 PM



Recent Benzene Detections





### Reading Date

7/31/2019 12:00:00 PM to 7/31/2019 1:00:00 PM



## Recent Benzene Detections

| Location Category  | Reading Date       | Range of Detections |
|--------------------|--------------------|---------------------|
| Division E         | 7/31/2019 12:43:14 | 0.0900 ppm          |
|                    | 7/31/2019 12:37:58 | 0.2100 ppm          |
| Impacted Tank Farm | 7/31/2019 12:12:06 | 0.0500 ppm          |
|                    | 7/31/2019 12:08:35 | 0.0700 ppm          |





### Reading Date

7/31/2019 1:00:00 PM to 7/31/2019 2:00:00 PM



Recent Benzene Detections





### Reading Date

7/31/2019 2:00:00 PM to 7/31/2019 3:00:00 PM



## Recent Benzene Detections

| Location Category | Reading Date       | Range of Detections |
|-------------------|--------------------|---------------------|
| Division E        | 7/31/2019 14:21:33 | 0.05000 ppm         |





### Reading Date

7/31/2019 3:00:00 PM to 7/31/2019 4:00:00 PM



## Recent Benzene Detections

| Location Category  | Reading Date       | Range of Detections |
|--------------------|--------------------|---------------------|
| Division E         | 7/31/2019 15:57:56 | 0.0300 ppm          |
| Impacted Tank Farm | 7/31/2019 15:40:52 | 0.1300 ppm          |
|                    | 7/31/2019 15:33:58 | 0.0400 ppm          |
|                    | 7/31/2019 15:38:38 | 0