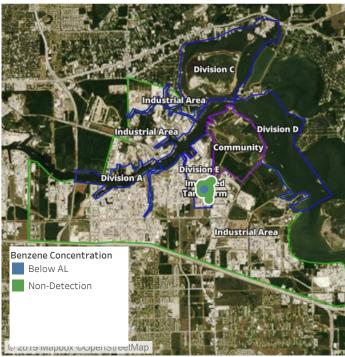

## Recent Benzene Detections

| Location Category | Reading Date       | Range of Detections |
|-------------------|--------------------|---------------------|
| Division E        | 7/31/2019 07:56:26 | 0.17000 ppm         |
|                   | 7/31/2019 07:59:29 | 0.20000 ppm         |

## Recent Benzene Detections

| Location Category | Reading Date       | Range of Detections |
|-------------------|--------------------|---------------------|
| Division E        | 7/31/2019 08:06:02 | 0.04000 ppm         |
|                   | 7/31/2019 08:53:51 | 0.06000 ppm         |

## Recent Benzene Detections

| Location Category  | Reading Date       | Range of Detections |
|--------------------|--------------------|---------------------|
| Division E         | 7/31/2019 09:02:04 | 0.0300 ppm          |
|                    | 7/31/2019 09:10:54 | 0.1200 ppm          |
|                    | 7/31/2019 09:53:57 | 0.0300 ppm          |
|                    | 7/31/2019 09:56:20 | 0.0500 ppm          |
| Impacted Tank Farm | 7/31/2019 09:19:35 | 0.0200 ppm          |

## Recent Benzene Detections

| Location Category | Reading Date       | Range of Detections |
|-------------------|--------------------|---------------------|
| Division E        | 7/31/2019 10:57:15 | 0.02000 ppm         |

## Recent Benzene Detections

| Location Category  | Reading Date       | Range of Detections |
|--------------------|--------------------|---------------------|
| Division E         | 7/31/2019 12:43:14 | 0.0900 ppm          |
|                    | 7/31/2019 12:37:58 | 0.2100 ppm          |
| Impacted Tank Farm | 7/31/2019 12:12:06 | 0.0500 ppm          |
|                    | 7/31/2019 12:08:35 | 0.0700 ppm          |

## Recent Benzene Detections

| Location Category | Reading Date       | Range of Detections |
|-------------------|--------------------|---------------------|
| Division E        | 7/31/2019 14:21:33 | 0.05000 ppm         |

## Recent Benzene Detections

| Location Category  | Reading Date       | Range of Detections |
|--------------------|--------------------|---------------------|
| Division E         | 7/31/2019 15:57:56 | 0.0300 ppm          |
| Impacted Tank Farm | 7/31/2019 15:40:52 | 0.1300 ppm          |
|                    | 7/31/2019 15:33:58 | 0.0400 ppm          |
|                    | 7/31/2019 15:38:38 | 0.2000 ppm          |

## Recent Benzene Detections

| Location Category  | Reading Date       | Range of Detections |
|--------------------|--------------------|---------------------|
| Impacted Tank Farm | 7/31/2019 16:56:52 | 0.06000 ppm         |

## Recent Benzene Detections

| Location Category  | Reading Date       | Range of Detections |
|--------------------|--------------------|---------------------|
| Impacted Tank Farm | 7/31/2019 17:02:14 | 0.10000 ppm         |
|                    | 7/31/2019 17:04:04 | 0.05000 ppm         |