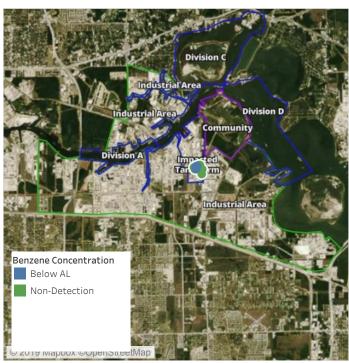

## Recent Benzene Detections

| Location Category | Reading Date       | Range of Detections |
|-------------------|--------------------|---------------------|
| Division E        | 7/31/2019 07:56:26 | 0.17000 ppm         |
|                   | 7/31/2019 07:59:29 | 0.20000 ppm         |

## Recent Benzene Detections

| Location Category | Reading Date       | Range of Detections |
|-------------------|--------------------|---------------------|
| Division E        | 7/31/2019 08:06:02 | 0.04000 ppm         |
|                   | 7/31/2019 08:53:51 | 0.06000 ppm         |

## Recent Benzene Detections

| Location Category  | Reading Date       | Range of Detections |
|--------------------|--------------------|---------------------|
| Division E         | 7/31/2019 09:02:04 | 0.0300 ppm          |
|                    | 7/31/2019 09:10:54 | 0.1200 ppm          |
|                    | 7/31/2019 09:53:57 | 0.0300 ppm          |
|                    | 7/31/2019 09:56:20 | 0.0500 ppm          |
| Impacted Tank Farm | 7/31/2019 09:19:35 | 0.0200 ppm          |

## Recent Benzene Detections

| Location Category | Reading Date       | Range of Detections |
|-------------------|--------------------|---------------------|
| Division E        | 7/31/2019 10:57:15 | 0.02000 ppm         |

## Recent Benzene Detections

| Location Category  | Reading Date       | Range of Detections |
|--------------------|--------------------|---------------------|
| Division E         | 7/31/2019 12:43:14 | 0.0900 ppm          |
|                    | 7/31/2019 12:37:58 | 0.2100 ppm          |
| Impacted Tank Farm | 7/31/2019 12:12:06 | 0.0500 ppm          |
|                    | 7/31/2019 12:08:35 | 0.0700 ppm          |

## Recent Benzene Detections

| Location Category | Reading Date       | Range of Detections |
|-------------------|--------------------|---------------------|
| Division E        | 7/31/2019 14:21:33 | 0.05000 ppm         |

## Recent Benzene Detections

| Location Category  | Reading Date       | Range of Detections |
|--------------------|--------------------|---------------------|
| Division E         | 7/31/2019 15:57:56 | 0.0300 ppm          |
| Impacted Tank Farm | 7/31/2019 15:40:52 | 0.1300 ppm          |
|                    | 7/31/2019 15:33:58 | 0.0400 ppm          |
|                    | 7/31/2019 15:38:38 | 0.2000 ppm          |

## Recent Benzene Detections

| Location Category  | Reading Date       | Range of Detections |
|--------------------|--------------------|---------------------|
| Impacted Tank Farm | 7/31/2019 16:56:52 | 0.06000 ppm         |

## Recent Benzene Detections

| Location Category  | Reading Date       | Range of Detections |
|--------------------|--------------------|---------------------|
| Impacted Tank Farm | 7/31/2019 17:02:14 | 0.10000 ppm         |
|                    | 7/31/2019 17:04:04 | 0.05000 ppm         |