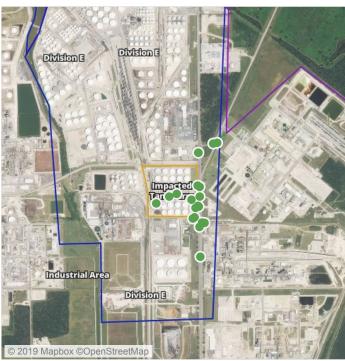

## Recent Benzene Detections

| Location Category | Reading Date       | Range of Detections |
|-------------------|--------------------|---------------------|
| Division E        | 7/31/2019 07:56:26 | 0.17000 ppm         |
|                   | 7/31/2019 07:59:29 | 0.20000 ppm         |

## Recent Benzene Detections

| Location Category | Reading Date       | Range of Detections |
|-------------------|--------------------|---------------------|
| Division E        | 7/31/2019 08:06:02 | 0.04000 ppm         |
|                   | 7/31/2019 08:53:51 | 0.06000 ppm         |

## Recent Benzene Detections

| Location Category  | Reading Date       | Range of Detections |
|--------------------|--------------------|---------------------|
| Division E         | 7/31/2019 09:02:04 | 0.0300 ppm          |
|                    | 7/31/2019 09:10:54 | 0.1200 ppm          |
|                    | 7/31/2019 09:53:57 | 0.0300 ppm          |
|                    | 7/31/2019 09:56:20 | 0.0500 ppm          |
| Impacted Tank Farm | 7/31/2019 09:19:35 | 0.0200 ppm          |

## Recent Benzene Detections

| Location Category | Reading Date       | Range of Detections |
|-------------------|--------------------|---------------------|
| Division E        | 7/31/2019 10:57:15 | 0.02000 ppm         |

## Recent Benzene Detections

| Location Category  | Reading Date       | Range of Detections |
|--------------------|--------------------|---------------------|
| Division E         | 7/31/2019 12:43:14 | 0.0900 ppm          |
|                    | 7/31/2019 12:37:58 | 0.2100 ppm          |
| Impacted Tank Farm | 7/31/2019 12:12:06 | 0.0500 ppm          |
|                    | 7/31/2019 12:08:35 | 0.0700 ppm          |

## Recent Benzene Detections

| Location Category | Reading Date       | Range of Detections |
|-------------------|--------------------|---------------------|
| Division E        | 7/31/2019 14:21:33 | 0.05000 ppm         |

## Recent Benzene Detections

| Location Category  | Reading Date       | Range of Detections |
|--------------------|--------------------|---------------------|
| Division E         | 7/31/2019 15:57:56 | 0.0300 ppm          |
| Impacted Tank Farm | 7/31/2019 15:40:52 | 0.1300 ppm          |
|                    | 7/31/2019 15:33:58 | 0.0400 ppm          |
|                    | 7/31/2019 15:38:38 | 0.2000 ppm          |

## Recent Benzene Detections

| Location Category  | Reading Date       | Range of Detections |
|--------------------|--------------------|---------------------|
| Impacted Tank Farm | 7/31/2019 16:56:52 | 0.06000 ppm         |

## Recent Benzene Detections

| Location Category  | Reading Date       | Range of Detections |
|--------------------|--------------------|---------------------|
| Impacted Tank Farm | 7/31/2019 17:02:14 | 0.10000 ppm         |
|                    | 7/31/2019 17:04:04 | 0.05000 ppm         |