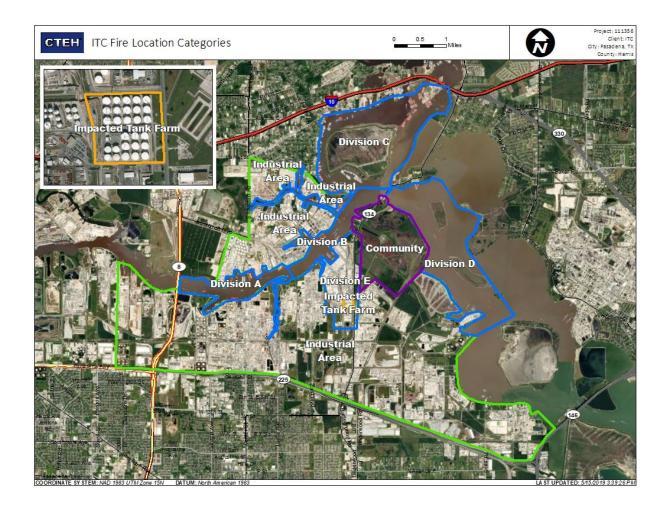

## Recent Benzene Detections

| Location Category | Reading Date       | Range of Detections |
|-------------------|--------------------|---------------------|
| Division E        | 7/31/2019 07:56:26 | 0.17000 ppm         |
|                   | 7/31/2019 07:59:29 | 0.20000 ppm         |

## Recent Benzene Detections

| Location Category | Reading Date       | Range of Detections |
|-------------------|--------------------|---------------------|
| Division E        | 7/31/2019 08:06:02 | 0.04000 ppm         |
|                   | 7/31/2019 08:53:51 | 0.06000 ppm         |

## Recent Benzene Detections

| Location Category  | Reading Date       | Range of Detections |
|--------------------|--------------------|---------------------|
| Division E         | 7/31/2019 09:02:04 | 0.0300 ppm          |
|                    | 7/31/2019 09:10:54 | 0.1200 ppm          |
|                    | 7/31/2019 09:53:57 | 0.0300 ppm          |
|                    | 7/31/2019 09:56:20 | 0.0500 ppm          |
| Impacted Tank Farm | 7/31/2019 09:19:35 | 0.0200 ppm          |

## Recent Benzene Detections

| Location Category | Reading Date       | Range of Detections |
|-------------------|--------------------|---------------------|
| Division E        | 7/31/2019 10:57:15 | 0.02000 ppm         |

## Recent Benzene Detections

| Location Category  | Reading Date       | Range of Detections |
|--------------------|--------------------|---------------------|
| Division E         | 7/31/2019 12:43:14 | 0.0900 ppm          |
|                    | 7/31/2019 12:37:58 | 0.2100 ppm          |
| Impacted Tank Farm | 7/31/2019 12:12:06 | 0.0500 ppm          |
|                    | 7/31/2019 12:08:35 | 0.0700 ppm          |

## Recent Benzene Detections

| Location Category | Reading Date       | Range of Detections |
|-------------------|--------------------|---------------------|
| Division E        | 7/31/2019 14:21:33 | 0.05000 ppm         |

## Recent Benzene Detections

| Location Category  | Reading Date       | Range of Detections |
|--------------------|--------------------|---------------------|
| Division E         | 7/31/2019 15:57:56 | 0.0300 ppm          |
| Impacted Tank Farm | 7/31/2019 15:40:52 | 0.1300 ppm          |
|                    | 7/31/2019 15:33:58 | 0.0400 ppm          |
|                    | 7/31/2019 15:38:38 | 0.2000 ppm          |

## Recent Benzene Detections

| Location Category  | Reading Date       | Range of Detections |
|--------------------|--------------------|---------------------|
| Impacted Tank Farm | 7/31/2019 16:56:52 | 0.06000 ppm         |

## Recent Benzene Detections

| Location Category  | Reading Date       | Range of Detections |
|--------------------|--------------------|---------------------|
| Impacted Tank Farm | 7/31/2019 17:02:14 | 0.10000 ppm         |
|                    | 7/31/2019 17:04:04 | 0.05000 ppm         |