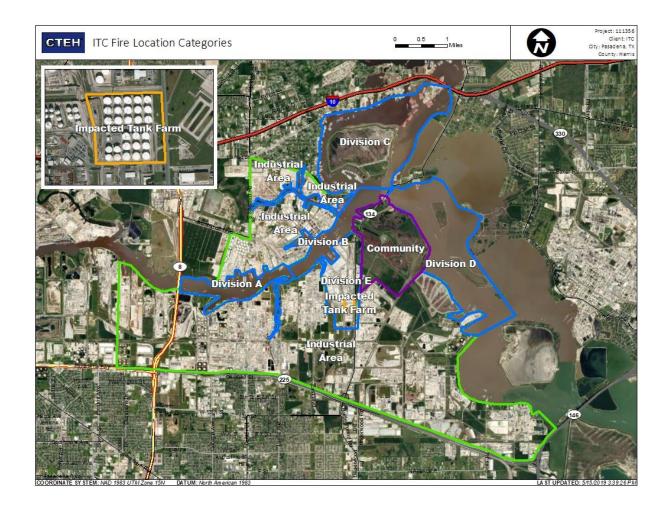

|                    | 7/31/2019 15:33:58 | 0.0400 ppm          |
|                    | 7/31/2019 15:38:38 | 0.2000 ppm          |





### Reading Date

7/31/2019 4:00:00 PM to 7/31/2019 5:00:00 PM



## Recent Benzene Detections

| Location Category  | Reading Date       | Range of Detections |
|--------------------|--------------------|---------------------|
| Impacted Tank Farm | 7/31/2019 16:56:52 | 0.06000 ppm         |





### Reading Date

7/31/2019 5:00:00 PM to 7/31/2019 6:00:00 PM



## Recent Benzene Detections

| Location Category  | Reading Date       | Range of Detections |
|--------------------|--------------------|---------------------|
| Impacted Tank Farm | 7/31/2019 17:02:14 | 0.10000 ppm         |
|                    | 7/31/2019 17:04:04 | 0.05000 ppm         |