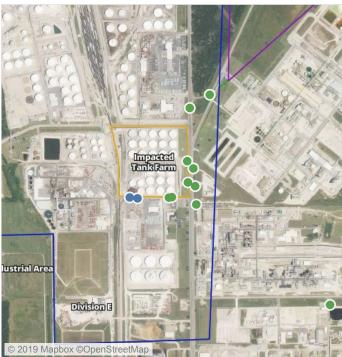

## Recent Benzene Detections

| Location Category  | Reading Date       | Range of Detections |
|--------------------|--------------------|---------------------|
| Division E         | 7/31/2019 09:02:04 | 0.0300 ppm          |
|                    | 7/31/2019 09:10:54 | 0.1200 ppm          |
|                    | 7/31/2019 09:53:57 | 0.0300 ppm          |
|                    | 7/31/2019 09:56:20 | 0.0500 ppm          |
| Impacted Tank Farm | 7/31/2019 09:19:35 | 0.0200 ppm          |

## Recent Benzene Detections

| Location Category  | Reading Date       | Range of Detections |
|--------------------|--------------------|---------------------|
| Division E         | 7/31/2019 12:43:14 | 0.0900 ppm          |
|                    | 7/31/2019 12:37:58 | 0.2100 ppm          |
| Impacted Tank Farm | 7/31/2019 12:12:06 | 0.0500 ppm          |
|                    | 7/31/2019 12:08:35 | 0.0700 ppm          |

## Recent Benzene Detections

| Location Category  | Reading Date       | Range of Detections |
|--------------------|--------------------|---------------------|
| Division E         | 7/31/2019 15:57:56 | 0.0300 ppm          |
| Impacted Tank Farm | 7/31/2019 15:40:52 | 0.1300 ppm          |
|                    | 7/31/2019 15:33:58 | 0.0400 ppm          |
|                    | 7/31/2019 15:38:38 | 0.2000 ppm          |

## Recent Benzene Detections

| Location Category  | Reading Date       | Range of Detections |
|--------------------|--------------------|---------------------|
| Impacted Tank Farm | 7/31/2019 16:56:52 | 0.06000 ppm         |

## Recent Benzene Detections

| Location Category  | Reading Date       | Range of Detections |
|--------------------|--------------------|---------------------|
| Impacted Tank Farm | 7/31/2019 17:02:14 | 0.10000 ppm         |
|                    | 7/31/2019 17:04:04 | 0.05000 ppm         |