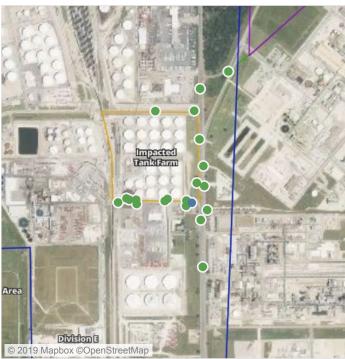

## Recent Benzene Detections

| Location Category | Reading Date       | Range of Detections |
|-------------------|--------------------|---------------------|
| Division E        | 7/31/2019 07:56:26 | 0.17000 ppm         |
|                   | 7/31/2019 07:59:29 | 0.20000 ppm         |

## Recent Benzene Detections

| Location Category | Reading Date       | Range of Detections |
|-------------------|--------------------|---------------------|
| Division E        | 7/31/2019 08:06:02 | 0.04000 ppm         |
|                   | 7/31/2019 08:53:51 | 0.06000 ppm         |

## Recent Benzene Detections

| Location Category  | Reading Date       | Range of Detections |
|--------------------|--------------------|---------------------|
| Division E         | 7/31/2019 09:02:04 | 0.0300 ppm          |
|                    | 7/31/2019 09:10:54 | 0.1200 ppm          |
|                    | 7/31/2019 09:53:57 | 0.0300 ppm          |
|                    | 7/31/2019 09:56:20 | 0.0500 ppm          |
| Impacted Tank Farm | 7/31/2019 09:19:35 | 0.0200 ppm          |

## Recent Benzene Detections

| Location Category | Reading Date       | Range of Detections |
|-------------------|--------------------|---------------------|
| Division E        | 7/31/2019 10:57:15 | 0.02000 ppm         |

## Recent Benzene Detections

| Location Category  | Reading Date       | Range of Detections |
|--------------------|--------------------|---------------------|
| Division E         | 7/31/2019 12:43:14 | 0.0900 ppm          |
|                    | 7/31/2019 12:37:58 | 0.2100 ppm          |
| Impacted Tank Farm | 7/31/2019 12:12:06 | 0.0500 ppm          |
|                    | 7/31/2019 12:08:35 | 0.0700 ppm          |

## Recent Benzene Detections

| Location Category | Reading Date       | Range of Detections |
|-------------------|--------------------|---------------------|
| Division E        | 7/31/2019 14:21:33 | 0.05000 ppm         |

## Recent Benzene Detections

| Location Category  | Reading Date       | Range of Detections |
|--------------------|--------------------|---------------------|
| Division E         | 7/31/2019 15:57:56 | 0.0300 ppm          |
| Impacted Tank Farm | 7/31/2019 15:40:52 | 0.1300 ppm          |
|                    | 7/31/2019 15:33:58 | 0.0400 ppm          |
|                    | 7/31/2019 15:38:38 | 0.2000 ppm          |

## Recent Benzene Detections

| Location Category  | Reading Date       | Range of Detections |
|--------------------|--------------------|---------------------|
| Impacted Tank Farm | 7/31/2019 16:56:52 | 0.06000 ppm         |

## Recent Benzene Detections

| Location Category  | Reading Date       | Range of Detections |
|--------------------|--------------------|---------------------|
| Impacted Tank Farm | 7/31/2019 17:02:14 | 0.10000 ppm         |
|                    | 7/31/2019 17:04:04 | 0.05000 ppm         |