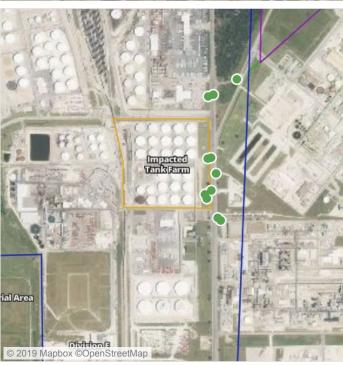

## Recent Benzene Detections

| Location Category | Reading Date       | Range of Detections |
|-------------------|--------------------|---------------------|
| Division E        | 7/31/2019 07:56:26 | 0.17000 ppm         |
|                   | 7/31/2019 07:59:29 | 0.20000 ppm         |

## Recent Benzene Detections

| Location Category | Reading Date       | Range of Detections |
|-------------------|--------------------|---------------------|
| Division E        | 7/31/2019 08:06:02 | 0.04000 ppm         |
|                   | 7/31/2019 08:53:51 | 0.06000 ppm         |

## Recent Benzene Detections

| Location Category  | Reading Date       | Range of Detections |
|--------------------|--------------------|---------------------|
| Division E         | 7/31/2019 09:02:04 | 0.0300 ppm          |
|                    | 7/31/2019 09:10:54 | 0.1200 ppm          |
|                    | 7/31/2019 09:53:57 | 0.0300 ppm          |
|                    | 7/31/2019 09:56:20 | 0.0500 ppm          |
| Impacted Tank Farm | 7/31/2019 09:19:35 | 0.0200 ppm          |

## Recent Benzene Detections

| Location Category | Reading Date       | Range of Detections |
|-------------------|--------------------|---------------------|
| Division E        | 7/31/2019 10:57:15 | 0.02000 ppm         |

## Recent Benzene Detections

| Location Category  | Reading Date       | Range of Detections |
|--------------------|--------------------|---------------------|
| Division E         | 7/31/2019 12:43:14 | 0.0900 ppm          |
|                    | 7/31/2019 12:37:58 | 0.2100 ppm          |
| Impacted Tank Farm | 7/31/2019 12:12:06 | 0.0500 ppm          |
|                    | 7/31/2019 12:08:35 | 0.0700 ppm          |

## Recent Benzene Detections

| Location Category | Reading Date       | Range of Detections |
|-------------------|--------------------|---------------------|
| Division E        | 7/31/2019 14:21:33 | 0.05000 ppm         |

## Recent Benzene Detections

| Location Category  | Reading Date       | Range of Detections |
|--------------------|--------------------|---------------------|
| Division E         | 7/31/2019 15:57:56 | 0.0300 ppm          |
| Impacted Tank Farm | 7/31/2019 15:40:52 | 0.1300 ppm          |
|                    | 7/31/2019 15:33:58 | 0.0400 ppm          |
|                    | 7/31/2019 15:38:38 | 0.2000 ppm          |

## Recent Benzene Detections

| Location Category  | Reading Date       | Range of Detections |
|--------------------|--------------------|---------------------|
| Impacted Tank Farm | 7/31/2019 16:56:52 | 0.06000 ppm         |

## Recent Benzene Detections

| Location Category  | Reading Date       | Range of Detections |
|--------------------|--------------------|---------------------|
| Impacted Tank Farm | 7/31/2019 17:02:14 | 0.10000 ppm         |
|                    | 7/31/2019 17:04:04 | 0.05000 ppm         |