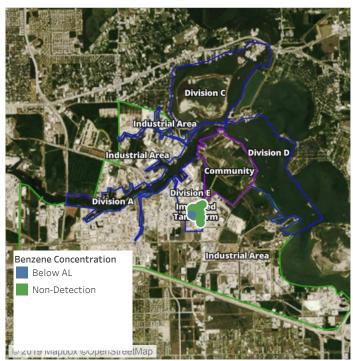

-----------|---------------------|
| Division E        | 7/31/2019 08:06:02 | 0.04000 ppm         |
|                   | 7/31/2019 08:53:51 | 0.06000 ppm         |





### Reading Date

7/31/2019 9:00:00 AM to 7/31/2019 10:00:00 AM



## Recent Benzene Detections

| Location Category  | Reading Date       | Range of Detections |
|--------------------|--------------------|---------------------|
| Division E         | 7/31/2019 09:02:04 | 0.0300 ppm          |
|                    | 7/31/2019 09:10:54 | 0.1200 ppm          |
|                    | 7/31/2019 09:53:57 | 0.0300 ppm          |
|                    | 7/31/2019 09:56:20 | 0.0500 ppm          |
| Impacted Tank Farm | 7/31/2019 09:19:35 | 0.0200 ppm          |





### Reading Date

7/31/2019 10:00:00 AM to 7/31/2019 11:00:00 AM



## Recent Benzene Detections

| Location Category | Reading Date       | Range of Detections |
|-------------------|--------------------|---------------------|
| Division E        | 7/31/2019 10:57:15 | 0.02000 ppm         |





### Reading Date

7/31/2019 11:00:00 AM to 7/31/2019 12:00:00 PM



Recent Benzene Detections





### Reading Date

7/31/2019 12:00:00 PM to 7/31/2019 1:00:00 PM



## Recent Benzene Detections

| Location Category  | Reading Date       | Range of Detections |
|--------------------|--------------------|---------------------|
| Division E         | 7/31/2019 12:43:14 | 0.0900 ppm          |
|                    | 7/31/2019 12:37:58 | 0.2100 ppm          |
| Impacted Tank Farm | 7/31/2019 12:12:06 | 0.0500 ppm          |
|                    | 7/31/2019 12:08:35