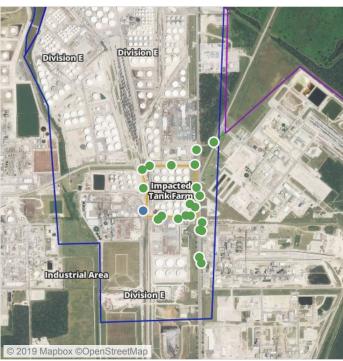

00 AM



## Recent Benzene Detections

| Location Category  | Reading Date       | Range of Detections |
|--------------------|--------------------|---------------------|
| Division E         | 7/31/2019 09:02:04 | 0.0300 ppm          |
|                    | 7/31/2019 09:10:54 | 0.1200 ppm          |
|                    | 7/31/2019 09:53:57 | 0.0300 ppm          |
|                    | 7/31/2019 09:56:20 | 0.0500 ppm          |
| Impacted Tank Farm | 7/31/2019 09:19:35 | 0.0200 ppm          |





### Reading Date

7/31/2019 10:00:00 AM to 7/31/2019 11:00:00 AM



## Recent Benzene Detections

| Location Category | Reading Date       | Range of Detections |
|-------------------|--------------------|---------------------|
| Division E        | 7/31/2019 10:57:15 | 0.02000 ppm         |





### Reading Date

7/31/2019 11:00:00 AM to 7/31/2019 12:00:00 PM



Recent Benzene Detections





### Reading Date

7/31/2019 12:00:00 PM to 7/31/2019 1:00:00 PM



## Recent Benzene Detections

| Location Category  | Reading Date       | Range of Detections |
|--------------------|--------------------|---------------------|
| Division E         | 7/31/2019 12:43:14 | 0.0900 ppm          |
|                    | 7/31/2019 12:37:58 | 0.2100 ppm          |
| Impacted Tank Farm | 7/31/2019 12:12:06 | 0.0500 ppm          |
|                    | 7/31/2019 12:08:35 | 0.0700 ppm          |





### Reading Date

7/31/2019 1:00:00 PM to 7/31/2019 2:00:00 PM



Recent Benzene Detections





### Reading Date

7/31/2019 2:00:00 PM to 7/31/2019 3:00:00 PM



## Recent Benzene Detections

| Loca