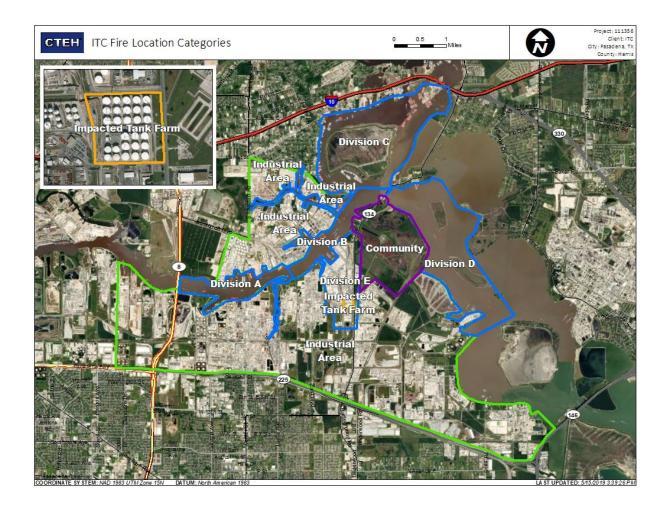

ons





### Reading Date

7/31/2019 2:00:00 PM to 7/31/2019 3:00:00 PM



## Recent Benzene Detections

| Location Category | Reading Date       | Range of Detections |
|-------------------|--------------------|---------------------|
| Division E        | 7/31/2019 14:21:33 | 0.05000 ppm         |





### Reading Date

7/31/2019 3:00:00 PM to 7/31/2019 4:00:00 PM



## Recent Benzene Detections

| Location Category  | Reading Date       | Range of Detections |
|--------------------|--------------------|---------------------|
| Division E         | 7/31/2019 15:57:56 | 0.0300 ppm          |
| Impacted Tank Farm | 7/31/2019 15:40:52 | 0.1300 ppm          |
|                    | 7/31/2019 15:33:58 | 0.0400 ppm          |
|                    | 7/31/2019 15:38:38 | 0.2000 ppm          |





### Reading Date

7/31/2019 4:00:00 PM to 7/31/2019 5:00:00 PM



## Recent Benzene Detections

| Location Category  | Reading Date       | Range of Detections |
|--------------------|--------------------|---------------------|
| Impacted Tank Farm | 7/31/2019 16:56:52 | 0.06000 ppm         |





### Reading Date

7/31/2019 5:00:00 PM to 7/31/2019 6:00:00 PM



## Recent Benzene Detections

| Location Category  | Reading Date       | Range of Detections |
|--------------------|--------------------|---------------------|
| Impacted Tank Farm | 7/31/2019 17:02:14 | 0.10000 ppm         |
|                    | 7/31/2019 17:04:04 | 0.05000 ppm         |