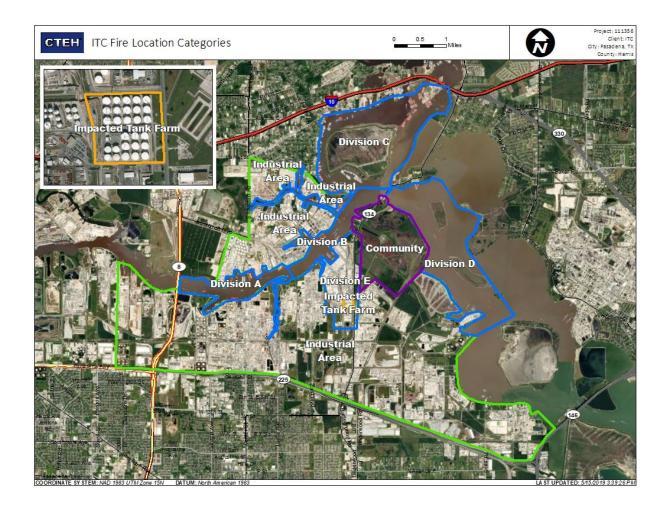

#### Reading Date

7/31/2019 7:00:00 AM to 7/31/2019 8:00:00 AM



## Recent Benzene Detections

| Location Category | Reading Date       | Range of Detections |
|-------------------|--------------------|---------------------|
| Division E        | 7/31/2019 07:56:26 | 0.17000 ppm         |
|                   | 7/31/2019 07:59:29 | 0.20000 ppm         |





### Reading Date

7/31/2019 8:00:00 AM to 7/31/2019 9:00:00 AM



## Recent Benzene Detections

| Location Category | Reading Date       | Range of Detections |
|-------------------|--------------------|---------------------|
| Division E        | 7/31/2019 08:06:02 | 0.04000 ppm         |
|                   | 7/31/2019 08:53:51 | 0.06000 ppm         |





### Reading Date

7/31/2019 9:00:00 AM to 7/31/2019 10:00:00 AM



## Recent Benzene Detections

| Location Category  | Reading Date       | Range of Detections |
|--------------------|--------------------|---------------------|
| Division E         | 7/31/2019 09:02:04 | 0.0300 ppm          |
|                    | 7/31/2019 09:10:54 | 0.1200 ppm          |
|                    | 7/31/2019 09:53:57 | 0.0300 ppm          |
|