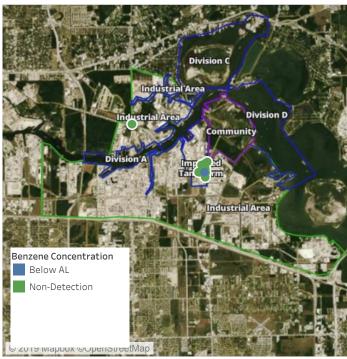

## Recent Benzene Detections

| Location Category | Reading Date       | Range of Detections |
|-------------------|--------------------|---------------------|
| Division E        | 7/31/2019 07:56:26 | 0.17000 ppm         |
|                   | 7/31/2019 07:59:29 | 0.20000 ppm         |

## Recent Benzene Detections

| Location Category | Reading Date       | Range of Detections |
|-------------------|--------------------|---------------------|
| Division E        | 7/31/2019 08:06:02 | 0.04000 ppm         |
|                   | 7/31/2019 08:53:51 | 0.06000 ppm         |

## Recent Benzene Detections

| Location Category  | Reading Date       | Range of Detections |
|--------------------|--------------------|---------------------|
| Division E         | 7/31/2019 09:02:04 | 0.0300 ppm          |
|                    | 7/31/2019 09:10:54 | 0.1200 ppm          |
|                    | 7/31/2019 09:53:57 | 0.0300 ppm          |
|                    | 7/31/2019 09:56:20 | 0.0500 ppm          |
| Impacted Tank Farm | 7/31/2019 09:19:35 | 0.0200 ppm          |

## Recent Benzene Detections

| Location Category | Reading Date       | Range of Detections |
|-------------------|--------------------|---------------------|
| Division E        | 7/31/2019 10:57:15 | 0.02000 ppm         |

## Recent Benzene Detections

| Location Category  | Reading Date       | Range of Detections |
|--------------------|--------------------|---------------------|
| Division E         | 7/31/2019 12:43:14 | 0.0900 ppm          |
|                    | 7/31/2019 12:37:58 | 0.2100 ppm          |
| Impacted Tank Farm | 7/31/2019 12:12:06 | 0.0500 ppm          |
|                    | 7/31/2019 12:08:35 | 0.0700 ppm          |

## Recent Benzene Detections

| Location Category | Reading Date       | Range of Detections |
|-------------------|--------------------|---------------------|
| Division E        | 7/31/2019 14:21:33 | 0.05000 ppm         |

## Recent Benzene Detections

| Location Category  | Reading Date       | Range of Detections |
|--------------------|--------------------|---------------------|
| Division E         | 7/31/2019 15:57:56 | 0.0300 ppm          |
| Impacted Tank Farm | 7/31/2019 15:40:52 | 0.1300 ppm          |
|                    | 7/31/2019 15:33:58 | 0.0400 ppm          |
|                    | 7/31/2019 15:38:38 | 0.2000 ppm          |

## Recent Benzene Detections

| Location Category  | Reading Date       | Range of Detections |
|--------------------|--------------------|---------------------|
| Impacted Tank Farm | 7/31/2019 16:56:52 | 0.06000 ppm         |

## Recent Benzene Detections

| Location Category  | Reading Date       | Range of Detections |
|--------------------|--------------------|---------------------|
| Impacted Tank Farm | 7/31/2019 17:02:14 | 0.10000 ppm         |
|                    | 7/31/2019 17:04:04 | 0.05000 ppm         |