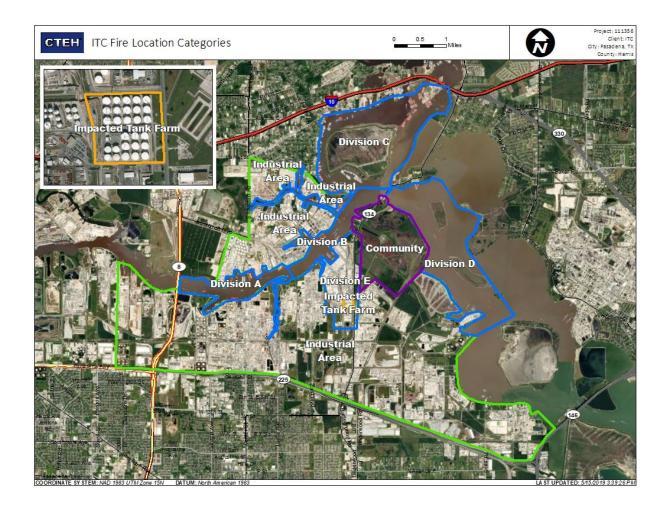

AM



## Recent Benzene Detections

| Location Category  | Reading Date       | Range of Detections |
|--------------------|--------------------|---------------------|
| Division E         | 7/31/2019 09:02:04 | 0.0300 ppm          |
|                    | 7/31/2019 09:10:54 | 0.1200 ppm          |
|                    | 7/31/2019 09:53:57 | 0.0300 ppm          |
|                    | 7/31/2019 09:56:20 | 0.0500 ppm          |
| Impacted Tank Farm | 7/31/2019 09:19:35 | 0.0200 ppm          |





### Reading Date

7/31/2019 10:00:00 AM to 7/31/2019 11:00:00 AM



## Recent Benzene Detections

| Location Category | Reading Date       | Range of Detections |
|-------------------|--------------------|---------------------|
| Division E        | 7/31/2019 10:57:15 | 0.02000 ppm         |





### Reading Date

7/31/2019 11:00:00 AM to 7/31/2019 12:00:00 PM



Recent Benzene Detections





### Reading Date

7/31/2019 12:00:00 PM to 7/31/2019 1:00:00 PM



## Recent Benzene Detections

| Location Category  | Reading Date       | Range of Detections |
|--------------------|--------------------|---------------------|
| Division E         | 7/31/2019 12:43:14 | 0.0900 ppm          |
|                    | 7/31/2019 12:37:58 | 0.2100 ppm          |
| Impacted Tank Farm | 7/31/2019 12:12:06 | 0.0500 ppm          |
|                    | 7/31/2019 12:08:35 | 0.0700 ppm          |





### Reading Date

7/31/2019 1:00:00 PM to 7/31/2019 2:00:00 PM



Recent Benzene Detections





### Reading Date

7/31/2019 2:00:00 PM to 7/31/2019 3:00:00 PM



## Recent Benzene Detections

| Locati