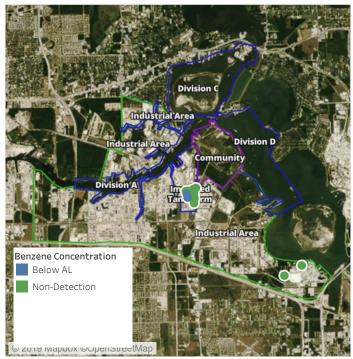

## Recent Benzene Detections

| Location Category | Reading Date       | Range of Detections |
|-------------------|--------------------|---------------------|
| Division E        | 7/31/2019 07:56:26 | 0.17000 ppm         |
|                   | 7/31/2019 07:59:29 | 0.20000 ppm         |

## Recent Benzene Detections

| Location Category | Reading Date       | Range of Detections |
|-------------------|--------------------|---------------------|
| Division E        | 7/31/2019 08:06:02 | 0.04000 ppm         |
|                   | 7/31/2019 08:53:51 | 0.06000 ppm         |

## Recent Benzene Detections

| Location Category  | Reading Date       | Range of Detections |
|--------------------|--------------------|---------------------|
| Division E         | 7/31/2019 09:02:04 | 0.0300 ppm          |
|                    | 7/31/2019 09:10:54 | 0.1200 ppm          |
|                    | 7/31/2019 09:53:57 | 0.0300 ppm          |
|                    | 7/31/2019 09:56:20 | 0.0500 ppm          |
| Impacted Tank Farm | 7/31/2019 09:19:35 | 0.0200 ppm          |

## Recent Benzene Detections

| Location Category | Reading Date       | Range of Detections |
|-------------------|--------------------|---------------------|
| Division E        | 7/31/2019 10:57:15 | 0.02000 ppm         |

## Recent Benzene Detections

| Location Category  | Reading Date       | Range of Detections |
|--------------------|--------------------|---------------------|
| Division E         | 7/31/2019 12:43:14 | 0.0900 ppm          |
|                    | 7/31/2019 12:37:58 | 0.2100 ppm          |
| Impacted Tank Farm | 7/31/2019 12:12:06 | 0.0500 ppm          |
|                    | 7/31/2019 12:08:35 | 0.0700 ppm          |

## Recent Benzene Detections

| Location Category | Reading Date       | Range of Detections |
|-------------------|--------------------|---------------------|
| Division E        | 7/31/2019 14:21:33 | 0.05000 ppm         |

## Recent Benzene Detections

| Location Category  | Reading Date       | Range of Detections |
|--------------------|--------------------|---------------------|
| Division E         | 7/31/2019 15:57:56 | 0.0300 ppm          |
| Impacted Tank Farm | 7/31/2019 15:40:52 | 0.1300 ppm          |
|                    | 7/31/2019 15:33:58 | 0.0400 ppm          |
|                    | 7/31/2019 15:38:38 | 0.2000 ppm          |

## Recent Benzene Detections

| Location Category  | Reading Date       | Range of Detections |
|--------------------|--------------------|---------------------|
| Impacted Tank Farm | 7/31/2019 16:56:52 | 0.06000 ppm         |

## Recent Benzene Detections

| Location Category  | Reading Date       | Range of Detections |
|--------------------|--------------------|---------------------|
| Impacted Tank Farm | 7/31/2019 17:02:14 | 0.10000 ppm         |
|                    | 7/31/2019 17:04:04 | 0.05000 ppm         |