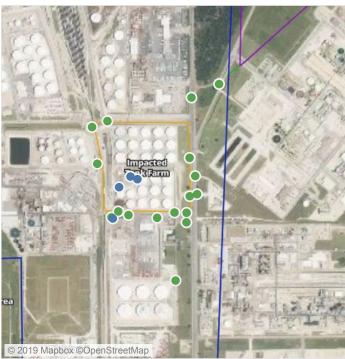

## Recent Benzene Detections

| Location Category  | Reading Date       | Range of Detections |
|--------------------|--------------------|---------------------|
| Division E         | 7/31/2019 09:02:04 | 0.0300 ppm          |
|                    | 7/31/2019 09:10:54 | 0.1200 ppm          |
|                    | 7/31/2019 09:53:57 | 0.0300 ppm          |
|                    | 7/31/2019 09:56:20 | 0.0500 ppm          |
| Impacted Tank Farm | 7/31/2019 09:19:35 | 0.0200 ppm          |

## Recent Benzene Detections

| Location Category  | Reading Date       | Range of Detections |
|--------------------|--------------------|---------------------|
| Division E         | 7/31/2019 12:43:14 | 0.0900 ppm          |
|                    | 7/31/2019 12:37:58 | 0.2100 ppm          |
| Impacted Tank Farm | 7/31/2019 12:12:06 | 0.0500 ppm          |
|                    | 7/31/2019 12:08:35 | 0.0700 ppm          |

## Recent Benzene Detections

| Location Category  | Reading Date       | Range of Detections |
|--------------------|--------------------|---------------------|
| Division E         | 7/31/2019 15:57:56 | 0.0300 ppm          |
| Impacted Tank Farm | 7/31/2019 15:40:52 | 0.1300 ppm          |
|                    | 7/31/2019 15:33:58 | 0.0400 ppm          |
|                    | 7/31/2019 15:38:38 | 0.2000 ppm          |

## Recent Benzene Detections

| Location Category  | Reading Date       | Range of Detections |
|--------------------|--------------------|---------------------|
| Impacted Tank Farm | 7/31/2019 16:56:52 | 0.06000 ppm         |

## Recent Benzene Detections

| Location Category  | Reading Date       | Range of Detections |
|--------------------|--------------------|---------------------|
| Impacted Tank Farm | 7/31/2019 17:02:14 | 0.10000 ppm         |
|                    | 7/31/2019 17:04:04 | 0.05000 ppm         |