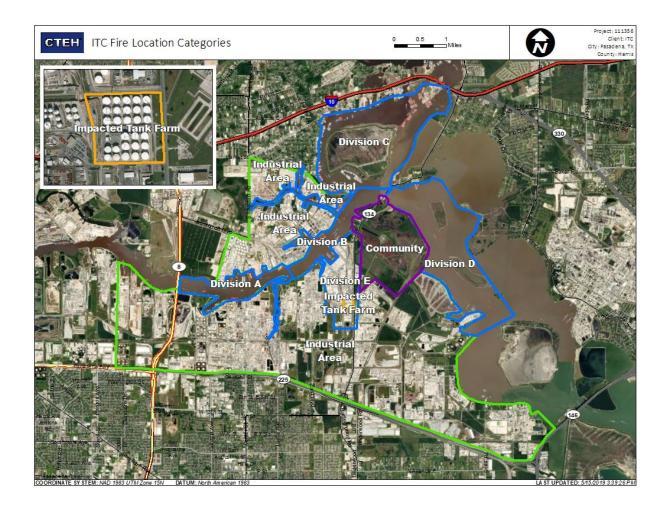

ng Date       | Range of Detections |
|-------------------|--------------------|---------------------|
| Division E        | 7/31/2019 08:06:02 | 0.04000 ppm         |
|                   | 7/31/2019 08:53:51 | 0.06000 ppm         |





### Reading Date

7/31/2019 9:00:00 AM to 7/31/2019 10:00:00 AM



## Recent Benzene Detections

| Location Category  | Reading Date       | Range of Detections |
|--------------------|--------------------|---------------------|
| Division E         | 7/31/2019 09:02:04 | 0.0300 ppm          |
|                    | 7/31/2019 09:10:54 | 0.1200 ppm          |
|                    | 7/31/2019 09:53:57 | 0.0300 ppm          |
|                    | 7/31/2019 09:56:20 | 0.0500 ppm          |
| Impacted Tank Farm | 7/31/2019 09:19:35 | 0.0200 ppm          |





### Reading Date

7/31/2019 10:00:00 AM to 7/31/2019 11:00:00 AM



## Recent Benzene Detections

| Location Category | Reading Date       | Range of Detections |
|-------------------|--------------------|---------------------|
| Division E        | 7/31/2019 10:57:15 | 0.02000 ppm         |





### Reading Date

7/31/2019 11:00:00 AM to 7/31/2019 12:00:00 PM



Recent Benzene Detections





### Reading Date

7/31/2019 12:00:00 PM to 7/31/2019 1:00:00 PM



## Recent Benzene Detections

| Location Category  | Reading Date       | Range of Detections |
|--------------------|--------------------|---------------------|
| Division E         | 7/31/2019 12:43:14 | 0.0900 ppm          |
|                    | 7/31/2019 12:37:58 | 0.2100 ppm          |
| Impacted Tank Farm | 7/31/2019 12:12:0