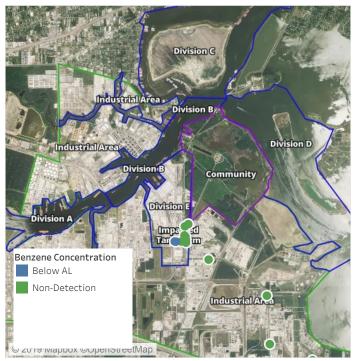

## Recent Benzene Detections

| Location Category | Reading Date       | Range of Detections |
|-------------------|--------------------|---------------------|
| Division E        | 7/31/2019 07:56:26 | 0.17000 ppm         |
|                   | 7/31/2019 07:59:29 | 0.20000 ppm         |

## Recent Benzene Detections

| Location Category | Reading Date       | Range of Detections |
|-------------------|--------------------|---------------------|
| Division E        | 7/31/2019 08:06:02 | 0.04000 ppm         |
|                   | 7/31/2019 08:53:51 | 0.06000 ppm         |

## Recent Benzene Detections

| Location Category  | Reading Date       | Range of Detections |
|--------------------|--------------------|---------------------|
| Division E         | 7/31/2019 09:02:04 | 0.0300 ppm          |
|                    | 7/31/2019 09:10:54 | 0.1200 ppm          |
|                    | 7/31/2019 09:53:57 | 0.0300 ppm          |
|                    | 7/31/2019 09:56:20 | 0.0500 ppm          |
| Impacted Tank Farm | 7/31/2019 09:19:35 | 0.0200 ppm          |

## Recent Benzene Detections

| Location Category | Reading Date       | Range of Detections |
|-------------------|--------------------|---------------------|
| Division E        | 7/31/2019 10:57:15 | 0.02000 ppm         |

## Recent Benzene Detections

| Location Category  | Reading Date       | Range of Detections |
|--------------------|--------------------|---------------------|
| Division E         | 7/31/2019 12:43:14 | 0.0900 ppm          |
|                    | 7/31/2019 12:37:58 | 0.2100 ppm          |
| Impacted Tank Farm | 7/31/2019 12:12:06 | 0.0500 ppm          |
|                    | 7/31/2019 12:08:35 | 0.0700 ppm          |

## Recent Benzene Detections

| Location Category | Reading Date       | Range of Detections |
|-------------------|--------------------|---------------------|
| Division E        | 7/31/2019 14:21:33 | 0.05000 ppm         |

## Recent Benzene Detections

| Location Category  | Reading Date       | Range of Detections |
|--------------------|--------------------|---------------------|
| Division E         | 7/31/2019 15:57:56 | 0.0300 ppm          |
| Impacted Tank Farm | 7/31/2019 15:40:52 | 0.1300 ppm          |
|                    | 7/31/2019 15:33:58 | 0.0400 ppm          |
|                    | 7/31/2019 15:38:38 | 0.2000 ppm          |

## Recent Benzene Detections

| Location Category  | Reading Date       | Range of Detections |
|--------------------|--------------------|---------------------|
| Impacted Tank Farm | 7/31/2019 16:56:52 | 0.06000 ppm         |

## Recent Benzene Detections

| Location Category  | Reading Date       | Range of Detections |
|--------------------|--------------------|---------------------|
| Impacted Tank Farm | 7/31/2019 17:02:14 | 0.10000 ppm         |
|                    | 7/31/2019 17:04:04 | 0.05000 ppm         |