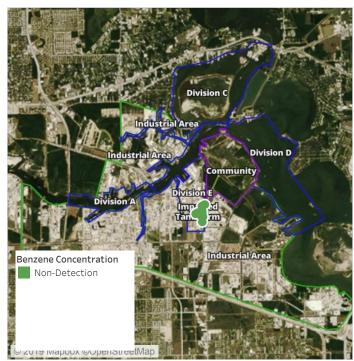

## Recent Benzene Detections

| Location Category | Reading Date       | Range of Detections |
|-------------------|--------------------|---------------------|
| Division E        | 7/31/2019 07:56:26 | 0.17000 ppm         |
|                   | 7/31/2019 07:59:29 | 0.20000 ppm         |

## Recent Benzene Detections

| Location Category | Reading Date       | Range of Detections |
|-------------------|--------------------|---------------------|
| Division E        | 7/31/2019 08:06:02 | 0.04000 ppm         |
|                   | 7/31/2019 08:53:51 | 0.06000 ppm         |

## Recent Benzene Detections

| Location Category  | Reading Date       | Range of Detections |
|--------------------|--------------------|---------------------|
| Division E         | 7/31/2019 09:02:04 | 0.0300 ppm          |
|                    | 7/31/2019 09:10:54 | 0.1200 ppm          |
|                    | 7/31/2019 09:53:57 | 0.0300 ppm          |
|                    | 7/31/2019 09:56:20 | 0.0500 ppm          |
| Impacted Tank Farm | 7/31/2019 09:19:35 | 0.0200 ppm          |

## Recent Benzene Detections

| Location Category | Reading Date       | Range of Detections |
|-------------------|--------------------|---------------------|
| Division E        | 7/31/2019 10:57:15 | 0.02000 ppm         |

## Recent Benzene Detections

| Location Category  | Reading Date       | Range of Detections |
|--------------------|--------------------|---------------------|
| Division E         | 7/31/2019 12:43:14 | 0.0900 ppm          |
|                    | 7/31/2019 12:37:58 | 0.2100 ppm          |
| Impacted Tank Farm | 7/31/2019 12:12:06 | 0.0500 ppm          |
|                    | 7/31/2019 12:08:35 | 0.0700 ppm          |

## Recent Benzene Detections

| Location Category | Reading Date       | Range of Detections |
|-------------------|--------------------|---------------------|
| Division E        | 7/31/2019 14:21:33 | 0.05000 ppm         |

## Recent Benzene Detections

| Location Category  | Reading Date       | Range of Detections |
|--------------------|--------------------|---------------------|
| Division E         | 7/31/2019 15:57:56 | 0.0300 ppm          |
| Impacted Tank Farm | 7/31/2019 15:40:52 | 0.1300 ppm          |
|                    | 7/31/2019 15:33:58 | 0.0400 ppm          |
|                    | 7/31/2019 15:38:38 | 0.2000 ppm          |

## Recent Benzene Detections

| Location Category  | Reading Date       | Range of Detections |
|--------------------|--------------------|---------------------|
| Impacted Tank Farm | 7/31/2019 16:56:52 | 0.06000 ppm         |

## Recent Benzene Detections

| Location Category  | Reading Date       | Range of Detections |
|--------------------|--------------------|---------------------|
| Impacted Tank Farm | 7/31/2019 17:02:14 | 0.10000 ppm         |
|                    | 7/31/2019 17:04:04 | 0.05000 ppm         |