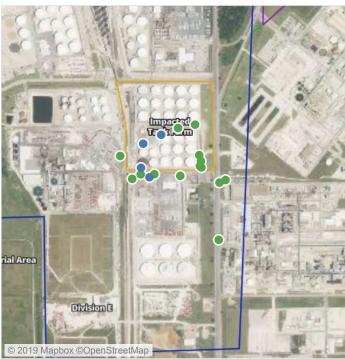

## Recent Benzene Detections

| Location Category | Reading Date       | Range of Detections |
|-------------------|--------------------|---------------------|
| Division E        | 7/31/2019 07:56:26 | 0.17000 ppm         |
|                   | 7/31/2019 07:59:29 | 0.20000 ppm         |

## Recent Benzene Detections

| Location Category | Reading Date       | Range of Detections |
|-------------------|--------------------|---------------------|
| Division E        | 7/31/2019 08:06:02 | 0.04000 ppm         |
|                   | 7/31/2019 08:53:51 | 0.06000 ppm         |

## Recent Benzene Detections

| Location Category  | Reading Date       | Range of Detections |
|--------------------|--------------------|---------------------|
| Division E         | 7/31/2019 09:02:04 | 0.0300 ppm          |
|                    | 7/31/2019 09:10:54 | 0.1200 ppm          |
|                    | 7/31/2019 09:53:57 | 0.0300 ppm          |
|                    | 7/31/2019 09:56:20 | 0.0500 ppm          |
| Impacted Tank Farm | 7/31/2019 09:19:35 | 0.0200 ppm          |

## Recent Benzene Detections

| Location Category | Reading Date       | Range of Detections |
|-------------------|--------------------|---------------------|
| Division E        | 7/31/2019 10:57:15 | 0.02000 ppm         |

## Recent Benzene Detections

| Location Category  | Reading Date       | Range of Detections |
|--------------------|--------------------|---------------------|
| Division E         | 7/31/2019 12:43:14 | 0.0900 ppm          |
|                    | 7/31/2019 12:37:58 | 0.2100 ppm          |
| Impacted Tank Farm | 7/31/2019 12:12:06 | 0.0500 ppm          |
|                    | 7/31/2019 12:08:35 | 0.0700 ppm          |

## Recent Benzene Detections

| Location Category | Reading Date       | Range of Detections |
|-------------------|--------------------|---------------------|
| Division E        | 7/31/2019 14:21:33 | 0.05000 ppm         |

## Recent Benzene Detections

| Location Category  | Reading Date       | Range of Detections |
|--------------------|--------------------|---------------------|
| Division E         | 7/31/2019 15:57:56 | 0.0300 ppm          |
| Impacted Tank Farm | 7/31/2019 15:40:52 | 0.1300 ppm          |
|                    | 7/31/2019 15:33:58 | 0.0400 ppm          |
|                    | 7/31/2019 15:38:38 | 0.2000 ppm          |

## Recent Benzene Detections

| Location Category  | Reading Date       | Range of Detections |
|--------------------|--------------------|---------------------|
| Impacted Tank Farm | 7/31/2019 16:56:52 | 0.06000 ppm         |

## Recent Benzene Detections

| Location Category  | Reading Date       | Range of Detections |
|--------------------|--------------------|---------------------|
| Impacted Tank Farm | 7/31/2019 17:02:14 | 0.10000 ppm         |
|                    | 7/31/2019 17:04:04 | 0.05000 ppm         |