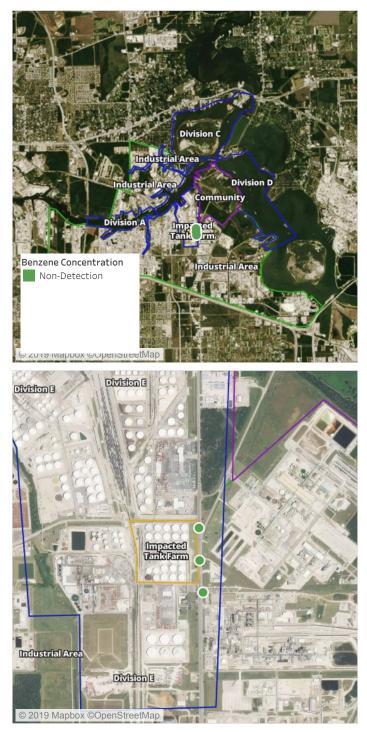

### Reading Date

8/4/2019 4:00:00 PM to 8/4/2019 5:00:00 PM

Recent Benzene Detections

#### Reading Date

8/4/2019 5:00:00 PM to 8/4/2019 6:00:00 PM

Recent Benzene Detections