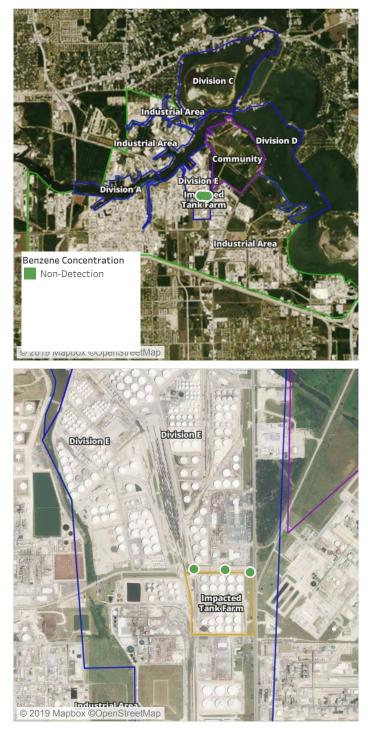

### Reading Date

8/4/2019 4:00:00 PM to 8/4/2019 5:00:00 PM

Recent Benzene Detections

#### Reading Date

8/4/2019 5:00:00 PM to 8/4/2019 6:00:00 PM

Recent Benzene Detections