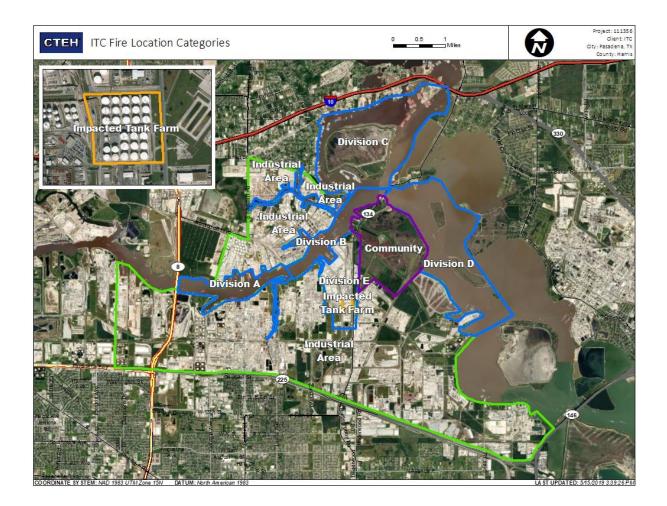

QC (quality assurance/quality control) process. Until this complete QA/QC process is completed, the locations of each reading are approximate in nature and subject to further refinement. As some readings may represent non-brea.

Recent Benzene Detections



#### Reading Date

8/4/2019 3:00:00 PM to 8/4/2019 4:00:00 PM



# Recent Benzene Detections

| Location Category  | Reading Date      | Range of Detections |
|--------------------|-------------------|---------------------|
| Impacted Tank Farm | 8/4/2019 15:30:59 | 0.02000 ppm         |
|                    | 8/4/2019 15:49:07 | 0.03000 ppm         |



### Reading Date

8/4/2019 4:00:00 PM to 8/4/2019 5:00:00 PM



Recent Benzene Detections



#### Reading Date

8/4/2019 5:00:00 PM to 8/4/2019 6:00:00 PM



Recent Benzene Detections