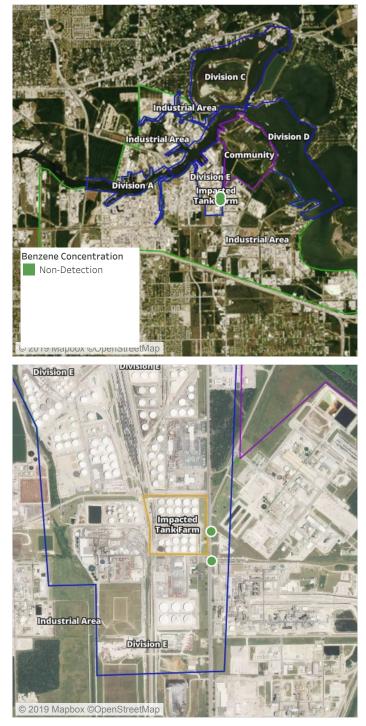

### Location Category Reading Date Impacted Tank Farm 8/4/2019 11:47:15

Recent Benzene Detections

Range of Detections

0.1300 ppm

# Recent Benzene Detections

| Location Category  | Reading Date      | Range of Detections |
|--------------------|-------------------|---------------------|
| Impacted Tank Farm | 8/4/2019 13:41:00 | 0.1200 ppm          |
|                    | 8/4/2019 13:47:50 | 0.0500 ppm          |
|                    | 8/4/2019 13:52:31 | 0.0200 ppm          |