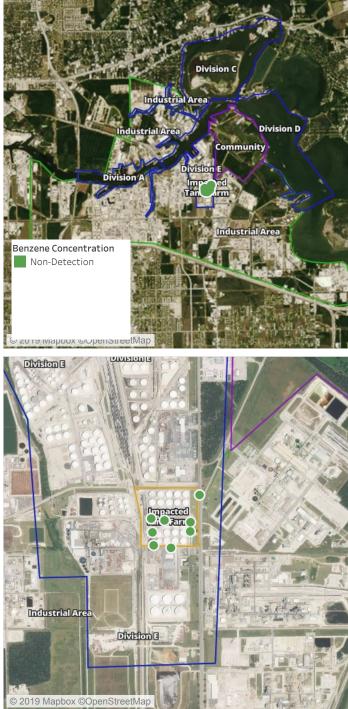

as not undergone complete QA/QC (quality assurance/quality control) process. Until this complete QA/QC process is completed, the locations of each reading are approximate in nature and subject to further refinement. As some readings may represent non-brea.

Recent Benzene Detections



#### Reading Date

8/4/2019 3:00:00 PM to 8/4/2019 4:00:00 PM



# Recent Benzene Detections

| Location Category  | Reading Date      | Range of Detections |
|--------------------|-------------------|---------------------|
| Impacted Tank Farm | 8/4/2019 15:30:59 | 0.02000 ppm         |
|                    | 8/4/2019 15:49:07 | 0.03000 ppm         |



### Reading Date

8/4/2019 4:00:00 PM to 8/4/2019 5:00:00 PM



Recent Benzene Detections



#### Reading Date

8/4/2019 5:00:00 PM to 8/4/2019 6:00:00 PM



Recent Benzene Detections