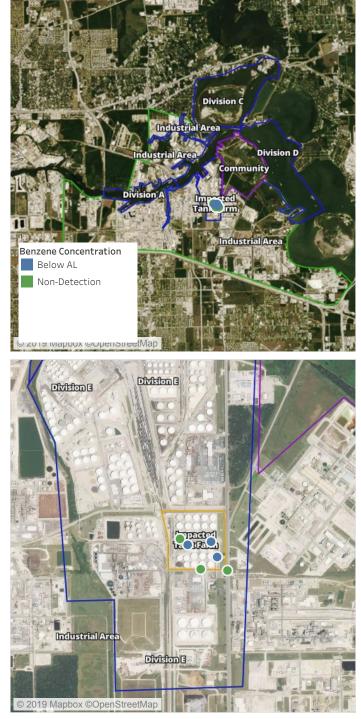

### Recent Benzene Detections

| Location Category  | Reading Date      | Range of Detections |
|--------------------|-------------------|---------------------|
| Impacted Tank Farm | 8/4/2019 07:44:13 | 0.1700 ppm          |
|                    | 8/4/2019 07:48:08 | 0.0400 ppm          |

### Recent Benzene Detections

| Location Category  | Reading Date      | Range of Detections |
|--------------------|-------------------|---------------------|
| Division E         | 8/4/2019 09:44:16 | 0.1200 ppm          |
| Impacted Tank Farm | 8/4/2019 09:06:03 | 0.1200 ppm          |
|                    | 8/4/2019 09:51:07 | 0.0200 ppm          |

### Location Category Reading Date Impacted Tank Farm 8/4/2019 11:47:15

Recent Benzene Detections

Range of Detections

0.1300 ppm

# Recent Benzene Detections

| Location Category  | Reading Date      | Range of Detections |
|--------------------|-------------------|---------------------|
| Impacted Tank Farm | 8/4/2019 13:41:00 | 0.1200 ppm          |
|                    | 8/4/2019 13:47:50 | 0.0500 ppm          |
|                    | 8/4/2019 13:52:31 | 0.0200 ppm          |

# Recent Benzene Detections

| Location Category  | Reading Date      | Range of Detections |
|--------------------|-------------------|---------------------|
| Impacted Tank Farm | 8/4/2019 15:30:59 | 0.02000 ppm         |
|                    | 8/4/2019 15:49:07 | 0.03000 ppm         |