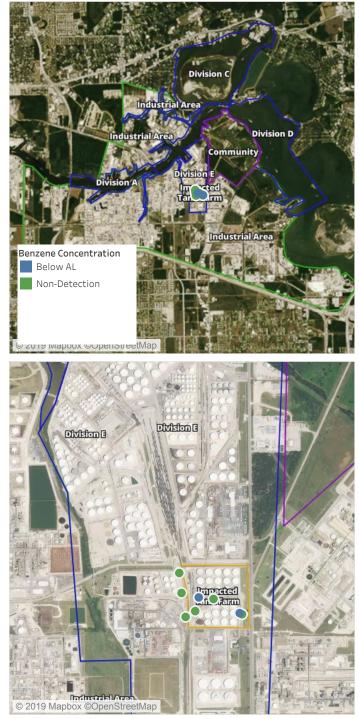

### Recent Benzene Detections

| Location Category  | Reading Date      | Range of Detections |
|--------------------|-------------------|---------------------|
| Impacted Tank Farm | 8/4/2019 07:44:13 | 0.1700 ppm          |
|                    | 8/4/2019 07:48:08 | 0.0400 ppm          |

# Recent Benzene Detections

| Location Category | Reading Date      | Range of Detections |
|-------------------|-------------------|---------------------|
| Division E        | 8/4/2019 08:46:35 | 0.07000 ppm         |

### Recent Benzene Detections

| Location Category  | Reading Date      | Range of Detections |
|--------------------|-------------------|---------------------|
| Division E         | 8/4/2019 09:44:16 | 0.1200 ppm          |
| Impacted Tank Farm | 8/4/2019 09:06:03 | 0.1200 ppm          |
|                    | 8/4/2019 09:51:07 | 0.0200 ppm          |