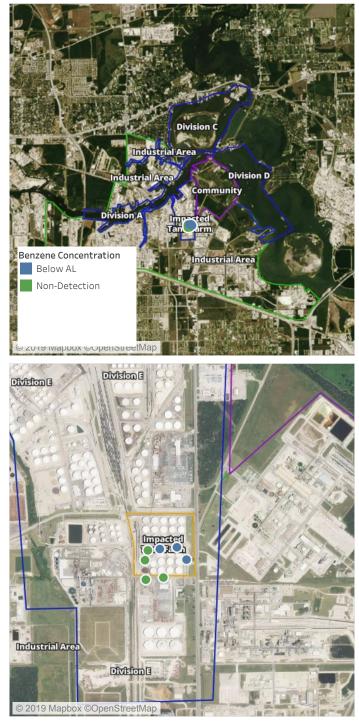

### Recent Benzene Detections

| Location Category  | Reading Date      | Range of Detections |
|--------------------|-------------------|---------------------|
| Impacted Tank Farm | 8/4/2019 07:44:13 | 0.1700 ppm          |
|                    | 8/4/2019 07:48:08 | 0.0400 ppm          |

### Recent Benzene Detections

| Location Category  | Reading Date      | Range of Detections |
|--------------------|-------------------|---------------------|
| Division E         | 8/4/2019 09:44:16 | 0.1200 ppm          |
| Impacted Tank Farm | 8/4/2019 09:06:03 | 0.1200 ppm          |
|                    | 8/4/2019 09:51:07 | 0.0200 ppm          |

### Location Category Reading Date Impacted Tank Farm 8/4/2019 11:47:15

Recent Benzene Detections

Range of Detections

0.1300 ppm

# Recent Benzene Detections

| Location Category  | Reading Date      | Range of Detections |
|--------------------|-------------------|---------------------|
| Impacted Tank Farm | 8/4/2019 13:41:00 | 0.1200 ppm          |
|                    | 8/4/2019 13:47:50 | 0.0500 ppm          |
|                    | 8/4/2019 13:52:31 | 0.0200 ppm          |

# Recent Benzene Detections

| Location Category  | Reading Date      | Range of Detections |
|--------------------|-------------------|---------------------|
| Impacted Tank Farm | 8/4/2019 15:30:59 | 0.02000 ppm         |
|                    | 8/4/2019 15:49:07 | 0.03000 ppm         |