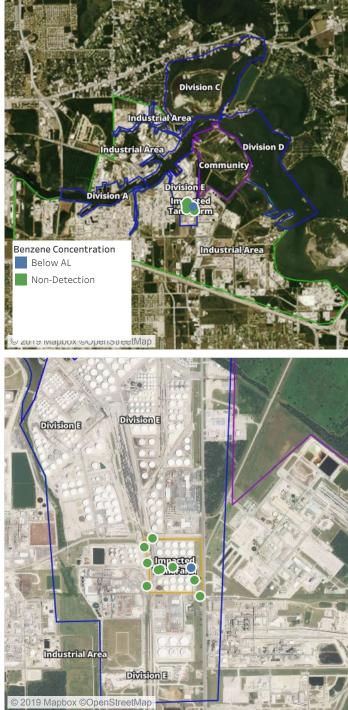

### Recent Benzene Detections

| Location Category  | Reading Date      | Range of Detections |
|--------------------|-------------------|---------------------|
| Impacted Tank Farm | 8/4/2019 07:44:13 | 0.1700 ppm          |
|                    | 8/4/2019 07:48:08 | 0.0400 ppm          |

### Recent Benzene Detections

| Location Category  | Reading Date      | Range of Detections |
|--------------------|-------------------|---------------------|
| Division E         | 8/4/2019 09:44:16 | 0.1200 ppm          |
| Impacted Tank Farm | 8/4/2019 09:06:03 | 0.1200 ppm          |
|                    | 8/4/2019 09:51:07 | 0.0200 ppm          |

### Location Category Reading Date Impacted Tank Farm 8/4/2019 11:47:15

Recent Benzene Detections

Range of Detections

0.1300 ppm

# Recent Benzene Detections

| Location Category  | Reading Date      | Range of Detections |
|--------------------|-------------------|---------------------|
| Impacted Tank Farm | 8/4/2019 13:41:00 | 0.1200 ppm          |
|                    | 8/4/2019 13:47:50 | 0.0500 ppm          |
|                    | 8/4/2019 13:52:31 | 0.0200 ppm          |

# Recent Benzene Detections

| Location Category  | Reading Date      | Range of Detections |
|--------------------|-------------------|---------------------|
| Impacted Tank Farm | 8/4/2019 15:30:59 | 0.02000 ppm         |
|                    | 8/4/2019 15:49:07 | 0.03000 ppm         |