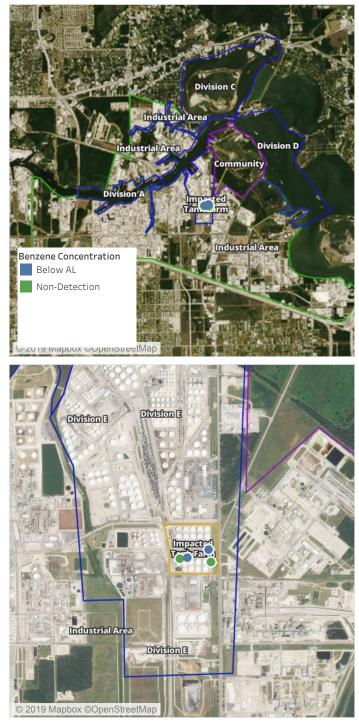

### Recent Benzene Detections

| Location Category  | Reading Date      | Range of Detections |
|--------------------|-------------------|---------------------|
| Impacted Tank Farm | 8/4/2019 07:44:13 | 0.1700 ppm          |
|                    | 8/4/2019 07:48:08 | 0.0400 ppm          |