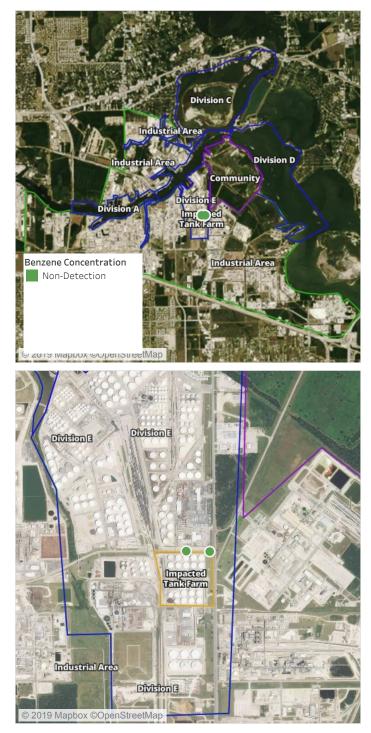

### Reading Date

8/4/2019 4:00:00 PM to 8/4/2019 5:00:00 PM

Recent Benzene Detections

#### Reading Date

8/4/2019 5:00:00 PM to 8/4/2019 6:00:00 PM

Recent Benzene Detections