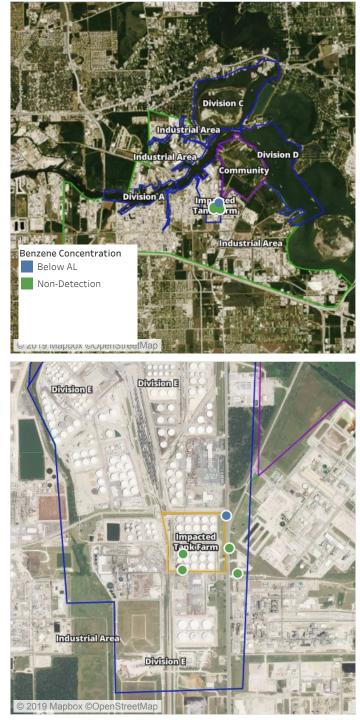

### Recent Benzene Detections

| Location Category  | Reading Date      | Range of Detections |
|--------------------|-------------------|---------------------|
| Division E         | 8/4/2019 09:44:16 | 0.1200 ppm          |
| Impacted Tank Farm | 8/4/2019 09:06:03 | 0.1200 ppm          |
|                    | 8/4/2019 09:51:07 | 0.0200 ppm          |