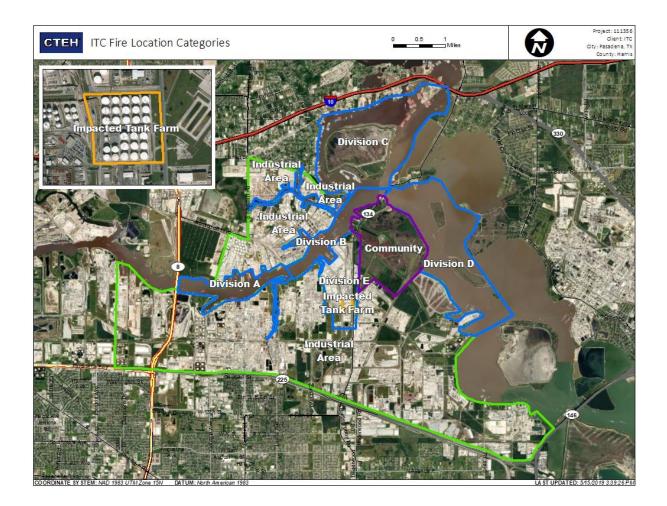

#### Reading Date

8/5/2019 7:00:00 AM to 8/5/2019 8:00:55 AM



### Recent Benzene Detections

| Location Category  | Reading Date      | Range of Detections |
|--------------------|-------------------|---------------------|
| Impacted Tank Farm | 8/5/2019 08:00:55 | 0.06000 ppm         |



#### Reading Date

8/5/2019 8:00:00 AM to 8/5/2019 9:00:00 AM



## Recent Benzene Detections

| Location Category  | Reading Date      | Range of Detections |
|--------------------|-------------------|---------------------|
| Impacted Tank Farm | 8/5/2019 08:00:55 | 0.06000 ppm         |
|                    | 8/5/2019 08:21:57 | 0.02000 ppm         |
|                    | 8/5/2019 08:35:18 | 0.04000 ppm         |
|                    | 8/5/2019 08:31:33 | 0.04000 ppm         |



#### Reading Date

8/5/2019 9:00:00 AM to 8/5/2019 10:00:00 AM



#### Recent Benzene Detections

| Location Category | Reading Date      | Range of Detections |
|-------------------|-------------------|---------------------|
| Division E        | 8/5/2019 09:19:04 | 0.04000 ppm         |
|