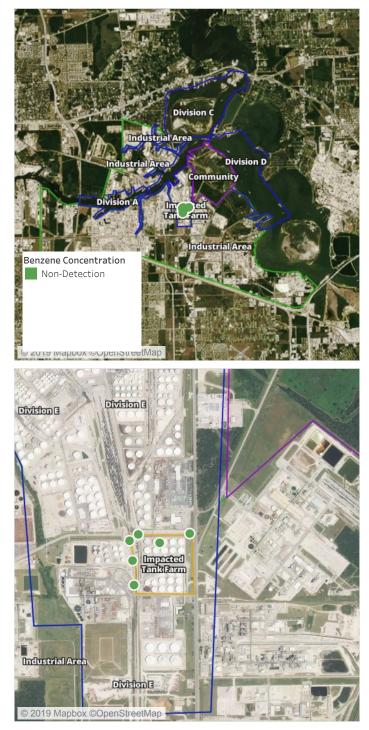

enzene Detections



#### Reading Date

8/5/2019 12:00:00 PM to 8/5/2019 1:00:00 PM



### Recent Benzene Detections

| Location Category | Reading Date      | Range of Detections |
|-------------------|-------------------|---------------------|
| Division E        | 8/5/2019 12:29:40 | 0.02000 ppm         |



#### Reading Date

8/5/2019 1:00:00 PM to 8/5/2019 2:00:00 PM



### Recent Benzene Detections

| Location Category  | Reading Date      | Range of Detections |
|--------------------|-------------------|---------------------|
| Impacted Tank Farm | 8/5/2019 13:18:12 | 0.0700 ppm          |
|                    | 8/5/2019 13:24:49 | 0.3100 ppm          |
|                    | 8/5/2019 13:03:49 | 0.0300 ppm          |



#### Reading Date

8/5/2019 3:00:00 PM to 8/5/2019 4:00:00 PM



This data has been provided expeditiously to ITC and regulatory agencies for informational and/or operational purposes only. Data reported within this summary is preliminary in nature and has not undergone complete QA/QC (quality assurance/quality control) process. Until this complete QA/QC process is completed, the locations of each reading are approximate in nature and subject to further refinement. As some readings may represent non-brea.

Recent Benzene Detections



#### Reading Date

8/5/2019 4:00:00 PM to 8/5/2019 5:00:00 PM



# Recent Benzene Detections

| Location Category | Reading Date      | Range of Detections |
|-------------------|-------------------|---------------------|
| Division E        | 8/5/2019 16:56:01 | 0.04000 ppm         |
|                   | 8/5/2019 16:59