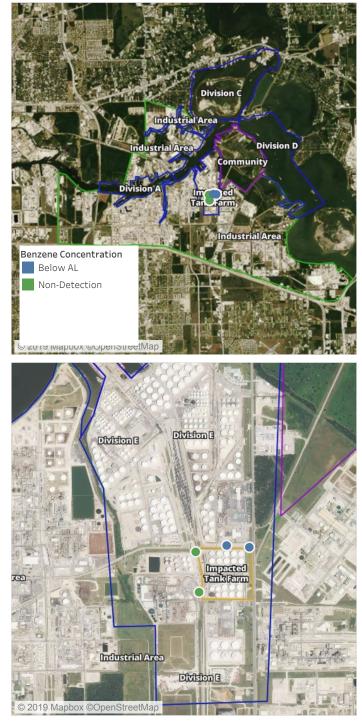

# Recent Benzene Detections

| Location Category | Reading Date      | Range of Detections |
|-------------------|-------------------|---------------------|
| Division E        | 8/5/2019 16:56:01 | 0.04000 ppm         |
|                   | 8/5/2019 16:59:36 | 0.02000 ppm         |

# Recent Benzene Detections

| Location Category  | Reading Date      | Range of Detections |
|--------------------|-------------------|---------------------|
| Impacted Tank Farm | 8/5/2019 17:57:49 | 0.0200 ppm          |
|                    | 8/5/2019 17:52:36 | 0.1300 ppm          |