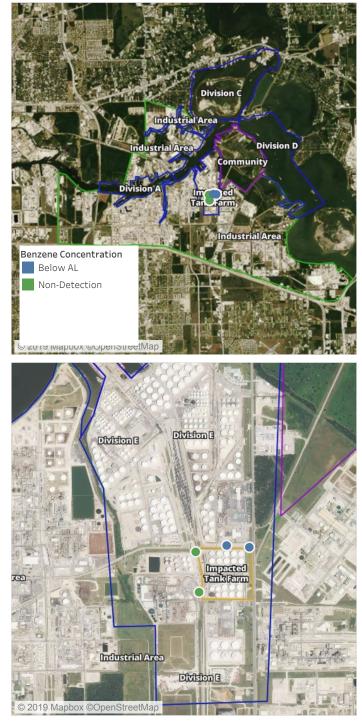

### Recent Benzene Detections

| Location Category  | Reading Date      | Range of Detections |
|--------------------|-------------------|---------------------|
| Impacted Tank Farm | 8/5/2019 08:00:55 | 0.06000 ppm         |

## Recent Benzene Detections

| Location Category  | Reading Date      | Range of Detections |
|--------------------|-------------------|---------------------|
| Impacted Tank Farm | 8/5/2019 08:00:55 | 0.06000 ppm         |
|                    | 8/5/2019 08:21:57 | 0.02000 ppm         |
|                    | 8/5/2019 08:35:18 | 0.04000 ppm         |
|                    | 8/5/2019 08:31:33 | 0.04000 ppm         |

#### Recent Benzene Detections

| Location Category | Reading Date      | Range of Detections |
|-------------------|-------------------|---------------------|
| Division E        | 8/5/2019 09:19:04 | 0.04000 ppm         |
|                   | 8/5/2019 09:59:54 | 0.02000 ppm         |

### Recent Benzene Detections

| Location Category  | Reading Date      | Range of Detections |
|--------------------|-------------------|---------------------|
| Division E         | 8/5/2019 10:11:39 | 0.04000 ppm         |
| Impacted Tank Farm | 8/5/2019 10:46:57 | 0.02000 ppm         |