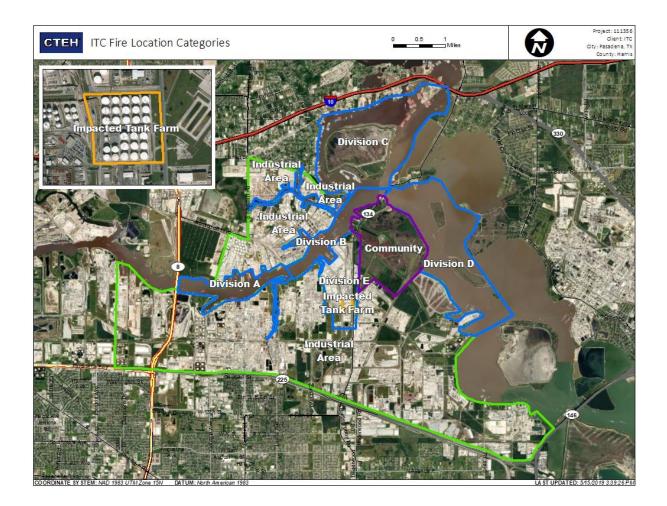

#### Reading Date

8/5/2019 7:00:00 AM to 8/5/2019 8:00:55 AM



### Recent Benzene Detections

| Location Category  | Reading Date      | Range of Detections |
|--------------------|-------------------|---------------------|
| Impacted Tank Farm | 8/5/2019 08:00:55 | 0.06000 ppm         |



#### Reading Date

8/5/2019 8:00:00 AM to 8/5/2019 9:00:00 AM



## Recent Benzene Detections

| Location Category  | Reading Date      | Range of Detections |
|--------------------|-------------------|---------------------|
| Impacted Tank Farm | 8/5/2019 08:00:55 | 0.06000 ppm         |
|                    | 8/5/2019 08:21:57 | 0.02000 ppm         |
|                    | 8/5/2019 08:35:18 | 0.04000 ppm         |
|                    | 8/5/2019 08:31:33 | 0.04000 ppm         |



#### Reading Date

8/5/2019 9:00:00 AM to 8/5/2019 10:00:00 AM



#### Recent Benzene Detections

| Location Category | Reading Date      | Range of Detections |
|-------------------|-------------------|---------------------|
| Division E        | 8/5/2019 09:19:04 | 0.04000 ppm         |
|                   | 8/5/2019 09:59:54 | 0.02000 ppm         |



#### Reading Date

8/5/2019 10:00:00 AM to 8/5/2019 11:00:00 AM



### Recent Benzene Detections

| Location Category  | Reading Date      | Range of Detections |
|--------------------|-------------------|---------------------|
| Division E         | 8/5/2019 10:11:39 | 0.04000 ppm         |
| Impacted Tank Farm | 8/5/2019 10:46:57 | 0.02000 ppm         |



#### Reading Date

8/5/2019 11:00:00 AM to 8/5/2019 12:00:00 PM



This data has