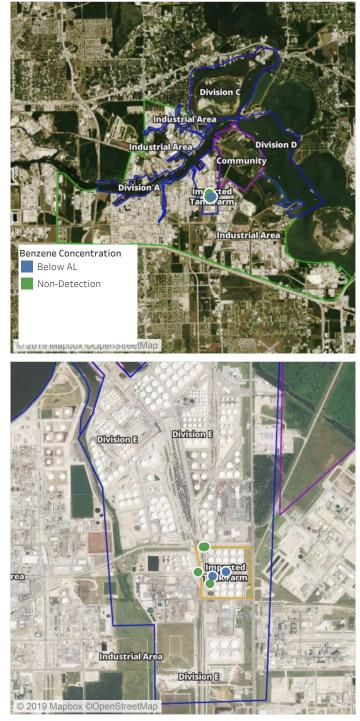

### Recent Benzene Detections

| Location Category | Reading Date      | Range of Detections |
|-------------------|-------------------|---------------------|
| Division E        | 8/5/2019 12:29:40 | 0.02000 ppm         |

### Recent Benzene Detections

| Location Category  | Reading Date      | Range of Detections |
|--------------------|-------------------|---------------------|
| Impacted Tank Farm | 8/5/2019 13:18:12 | 0.0700 ppm          |
|                    | 8/5/2019 13:24:49 | 0.3100 ppm          |
|                    | 8/5/2019 13:03:49 | 0.0300 ppm          |