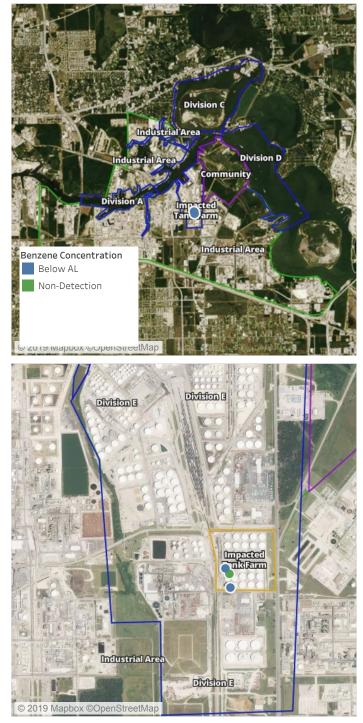

#### Recent Benzene Detections

| Location Category | Reading Date      | Range of Detections |
|-------------------|-------------------|---------------------|
| Division E        | 8/5/2019 09:19:04 | 0.04000 ppm         |
|                   | 8/5/2019 09:59:54 | 0.02000 ppm         |

### Recent Benzene Detections

| Location Category  | Reading Date      | Range of Detections |
|--------------------|-------------------|---------------------|
| Division E         | 8/5/2019 10:11:39 | 0.04000 ppm         |
| Impacted Tank Farm | 8/5/2019 10:46:57 | 0.02000 ppm         |