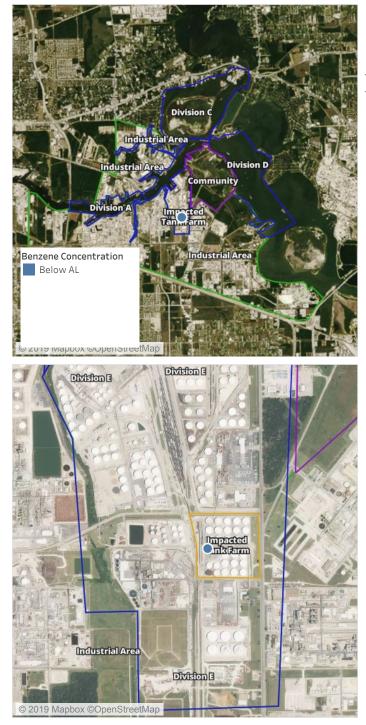

#### Reading Date

8/5/2019 7:00:00 AM to 8/5/2019 8:00:55 AM



### Recent Benzene Detections

| Location Category  | Reading Date      | Range of Detections |
|--------------------|-------------------|---------------------|
| Impacted Tank Farm | 8/5/2019 08:00:55 | 0.06000 ppm         |



#### Reading Date

8/5/2019 8:00:00 AM to 8/5/2019 9:00:00 AM



## Recent Benzene Detections

| Location Category  | Reading Date      | Range of Detections |
|--------------------|-------------------|---------------------|
| Impacted Tank Farm | 8/5/2019 08:00:55 | 0.06000 ppm         |
|                    | 8/5/2019 08:21:57 | 0.02000 ppm         |
|                    | 8/5/2019 08:35:18 | 0.04000 ppm         |
|                    | 8/5/2019 08:31:33 | 0.04000 ppm         |



#### Reading Date

8/5/2019 9:00:00 AM to 8/5/2019 10:00:00 AM



#### Recent Ben