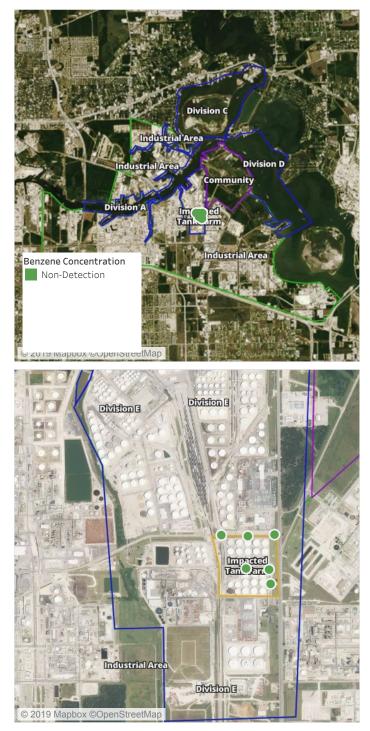

ppm         |



#### Reading Date

8/5/2019 9:00:00 AM to 8/5/2019 10:00:00 AM



#### Recent Benzene Detections

| Location Category | Reading Date      | Range of Detections |
|-------------------|-------------------|---------------------|
| Division E        | 8/5/2019 09:19:04 | 0.04000 ppm         |
|                   | 8/5/2019 09:59:54 | 0.02000 ppm         |



#### Reading Date

8/5/2019 10:00:00 AM to 8/5/2019 11:00:00 AM



### Recent Benzene Detections

| Location Category  | Reading Date      | Range of Detections |
|--------------------|-------------------|---------------------|
| Division E         | 8/5/2019 10:11:39 | 0.04000 ppm         |
| Impacted Tank Farm | 8/5/2019 10:46:57 | 0.02000 ppm         |



#### Reading Date

8/5/2019 11:00:00 AM to 8/5/2019 12:00:00 PM



This data has been provided expeditiously to ITC and regulatory agencies for informational and/or operational purposes only. Data reported within this summary is preliminary in nature and has not undergone complete QA/QC (quality assurance/quality control) process. Until this complete QA/QC process is completed, the locations of each reading are approximate in nature and subject to further refinement. As some readings may represent non-brea.

Recent Benzene Detections



#### Reading Date

8/5/2019 12:00:00 PM to 8/5/2019 1:00:00 PM



### Recent Benzene Detections

| Location Category | Reading Date      | Range of Detections |
|-------------------|-------------------|---------------------|
| Division E        | 8/5/2019 12:29:40 | 0.02000 ppm         |



#### Reading Date

8/5/2019 1: