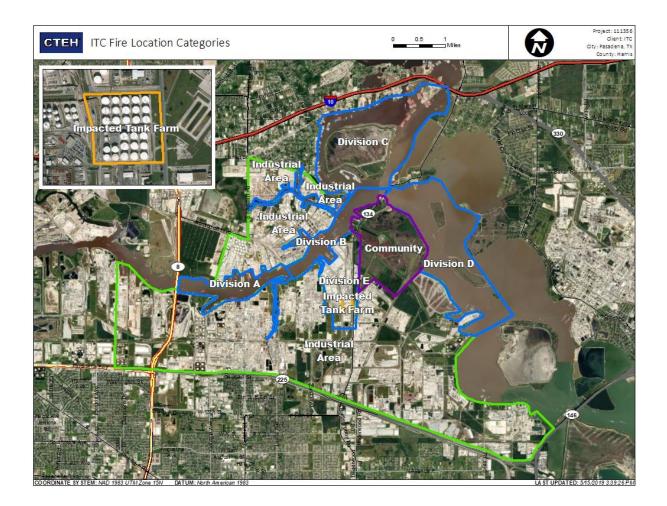

er refinement. As some readings may represent non-brea.

Recent Benzene Detections



#### Reading Date

8/5/2019 12:00:00 PM to 8/5/2019 1:00:00 PM



### Recent Benzene Detections

| Location Category | Reading Date      | Range of Detections |
|-------------------|-------------------|---------------------|
| Division E        | 8/5/2019 12:29:40 | 0.02000 ppm         |



#### Reading Date

8/5/2019 1:00:00 PM to 8/5/2019 2:00:00 PM



### Recent Benzene Detections

| Location Category  | Reading Date      | Range of Detections |
|--------------------|-------------------|---------------------|
| Impacted Tank Farm | 8/5/2019 13:18:12 | 0.0700 ppm          |
|                    | 8/5/2019 13:24:49 | 0.3100 ppm          |
|                    | 8/5/2019 13:03:49 | 0.0300 ppm          |



#### Reading Date

8/5/2019 3:00:00 PM to 8/5/2019 4:00:00 PM



This data has been provided expeditiously to ITC and regulatory agencies for informational and/or operational purposes only. Data reported within this summary is preliminary in nature and has not undergone complete QA/QC (quality assurance/quality control) process. Until this complete QA/QC process is completed, the locations of each reading are approximate in nature and subject to further refinement. As some readings may represent non-brea.

Recent Benzene Detections



#### Reading Date

8/5/2019 4:00:00 PM to 8/5/2019 5:00:00 PM



# Recent Benzene Detections

| Location Category | Reading Date      | Range of Detections |
|-------------------|-------------------|---------------------|
| Division E        | 8/5/2019 16:5