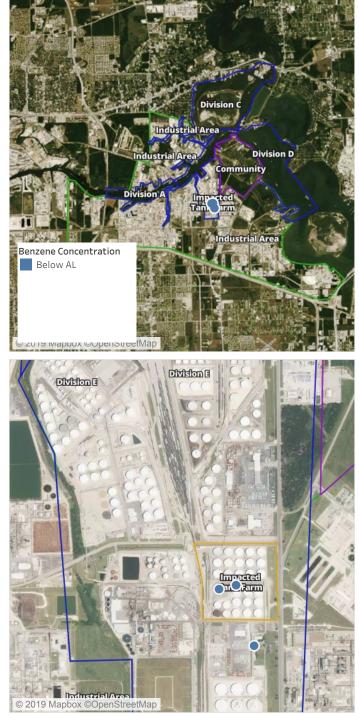

### Recent Benzene Detections

| Location Category  | Reading Date      | Range of Detections |
|--------------------|-------------------|---------------------|
| Impacted Tank Farm | 8/5/2019 08:00:55 | 0.06000 ppm         |

## Recent Benzene Detections

| Location Category  | Reading Date      | Range of Detections |
|--------------------|-------------------|---------------------|
| Impacted Tank Farm | 8/5/2019 08:00:55 | 0.06000 ppm         |
|                    | 8/5/2019 08:21:57 | 0.02000 ppm         |
|                    | 8/5/2019 08:35:18 | 0.04000 ppm         |
|                    | 8/5/2019 08:31:33 | 0.04000 ppm         |