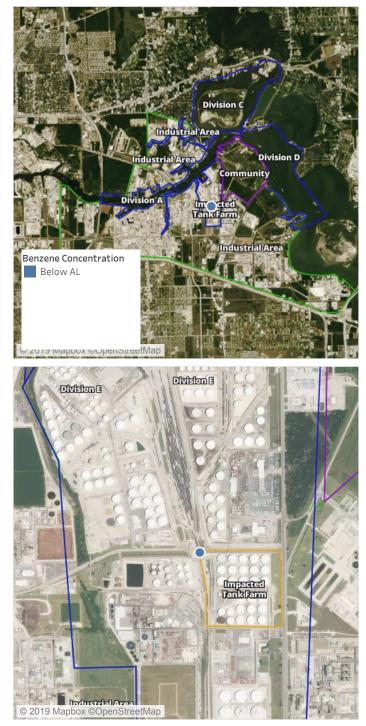

----------------|-------------------|---------------------|
| Division E         | 8/5/2019 10:11:39 | 0.04000 ppm         |
| Impacted Tank Farm | 8/5/2019 10:46:57 | 0.02000 ppm         |



#### Reading Date

8/5/2019 11:00:00 AM to 8/5/2019 12:00:00 PM



This data has been provided expeditiously to ITC and regulatory agencies for informational and/or operational purposes only. Data reported within this summary is preliminary in nature and has not undergone complete QA/QC (quality assurance/quality control) process. Until this complete QA/QC process is completed, the locations of each reading are approximate in nature and subject to further refinement. As some readings may represent non-brea.

Recent Benzene Detections



#### Reading Date

8/5/2019 12:00:00 PM to 8/5/2019 1:00:00 PM



### Recent Benzene Detections

| Location Category | Reading Date      | Range of Detections |
|-------------------|-------------------|---------------------|
| Division E        | 8/5/2019 12:29:40 | 0.02000 ppm         |



#### Reading Date

8/5/2019 1:00:00 PM to 8/5/2019 2:00:00 PM



### Recent Benzene Detections

| Location Category  | Reading Date      | Range of Detections |
|--------------------|-------------------|---------------------|
| Impacted Tank Farm | 8/5/2019 13:18:12 | 0.0700 ppm          |
|                    | 8/5/2019 13:24:49 | 0.3100 ppm          |
|                    | 8/5/2019 13:03:49 | 0.0300 ppm          |



#### Reading Date

8/5/2019 3:00:00 PM to 8/5/2019 4:00:00 PM



This data has been provided expeditiously to ITC and regulatory agencies for inform