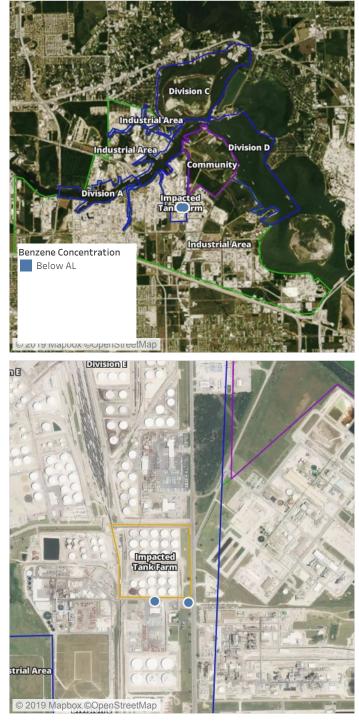

### Recent Benzene Detections

| Location Category  | Reading Date      | Range of Detections |
|--------------------|-------------------|---------------------|
| Impacted Tank Farm | 8/5/2019 08:00:55 | 0.06000 ppm         |

## Recent Benzene Detections

| Location Category  | Reading Date      | Range of Detections |
|--------------------|-------------------|---------------------|
| Impacted Tank Farm | 8/5/2019 08:00:55 | 0.06000 ppm         |
|                    | 8/5/2019 08:21:57 | 0.02000 ppm         |
|                    | 8/5/2019 08:35:18 | 0.04000 ppm         |
|                    | 8/5/2019 08:31:33 | 0.04000 ppm         |