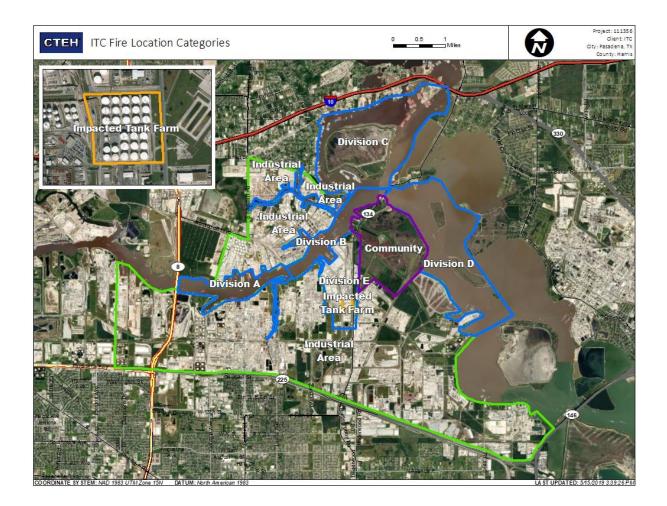

expeditiously to ITC and regulatory agencies for informational and/or operational purposes only. Data reported within this summary is preliminary in nature and has not undergone complete QA/QC (quality assurance/quality control) process. Until this complete QA/QC process is completed, the locations of each reading are approximate in nature and subject to further refinement. As some readings may represent non-brea.

Recent Benzene Detections



#### Reading Date

8/5/2019 4:00:00 PM to 8/5/2019 5:00:00 PM



# Recent Benzene Detections

| Location Category | Reading Date      | Range of Detections |
|-------------------|-------------------|---------------------|
| Division E        | 8/5/2019 16:56:01 | 0.04000 ppm         |
|                   | 8/5/2019 16:59:36 | 0.02000 ppm         |



#### Reading Date

8/5/2019 5:00:00 PM to 8/5/2019 6:00:00 PM



# Recent Benzene Detections

| Location Category  | Reading Date      | Range of Detections |
|--------------------|-------------------|---------------------|
| Impacted Tank Farm | 8/5/2019 17:57:49 | 0.0200 ppm          |
|                    | 8/5/2019 17:52:36 | 0.1300 ppm          |

#### Reading Date

8/5/2019 4:00:00 PM to 8/5/2019 5:00:00 PM



# Recent Benzene Detections

| Location Category | Reading Date      | Range of Detections |
|-------------------|-------------------|---------------------|
| Division E        | 8/5/2019 16:56:01 | 0.04000 ppm         |
|                   | 8/5/2019 16:59:36 | 0.02000 ppm         |