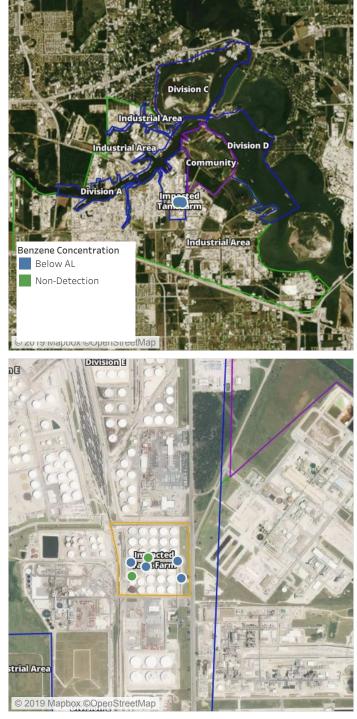

#### Reading Date

8/5/2019 7:00:00 AM to 8/5/2019 8:00:55 AM



### Recent Benzene Detections

| Location Category  | Reading Date      | Range of Detections |
|--------------------|-------------------|---------------------|
| Impacted Tank Farm | 8/5/2019 08:00:55 | 0.06000 ppm         |



#### Reading Date

8/5/2019 8:00:00 AM to 8/5/2019 9:00:00 AM



## Recent Benzene Detections

| Location Category  | Reading Date      | Range of Detections |
|--------------------|-------------------|---------------------|
| Impacted Tank Farm | 8/5/2019 08:00:55 | 0.06000 ppm         |
|                    | 8/5/2019 08:21:57 | 0.02000 ppm         |
|                    | 8/5/2019 08:35:18 | 0.04000 ppm         |
|                    | 8/5/2019 08:31:33 | 0.04000 ppm         |



#### Reading Date

8/5/2019 9:00:00 AM to 8/5/2019 10:00:00 AM



#### Recent Benzene Detections

| Location Category | Reading Date      | Range of Detections |
|-------------------|-------------------|---------------------|
| Division E        | 8/5/2019 09:19:04 | 0.04000 ppm         |
|                   | 8/5/2019 09:59:54 | 0.02000 ppm         |



#### Reading Date