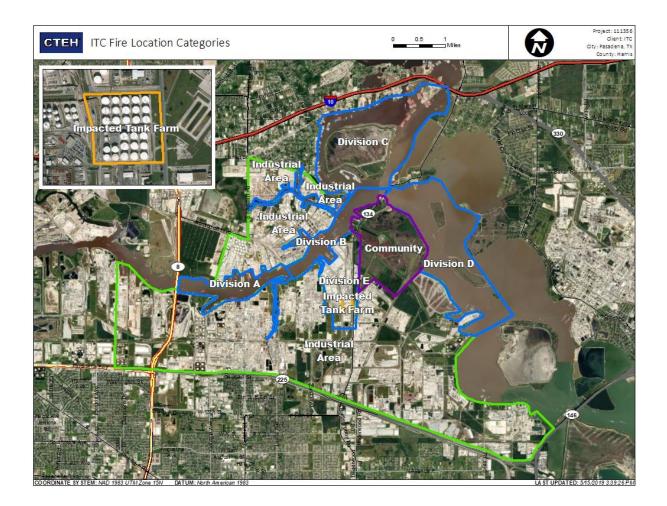

cation Category  | Reading Date      | Range of Detections |
|--------------------|-------------------|---------------------|
| Division E         | 8/5/2019 10:11:39 | 0.04000 ppm         |
| Impacted Tank Farm | 8/5/2019 10:46:57 | 0.02000 ppm         |



#### Reading Date

8/5/2019 11:00:00 AM to 8/5/2019 12:00:00 PM



This data has been provided expeditiously to ITC and regulatory agencies for informational and/or operational purposes only. Data reported within this summary is preliminary in nature and has not undergone complete QA/QC (quality assurance/quality control) process. Until this complete QA/QC process is completed, the locations of each reading are approximate in nature and subject to further refinement. As some readings may represent non-brea.

Recent Benzene Detections



#### Reading Date

8/5/2019 12:00:00 PM to 8/5/2019 1:00:00 PM



### Recent Benzene Detections

| Location Category | Reading Date      | Range of Detections |
|-------------------|-------------------|---------------------|
| Division E        | 8/5/2019 12:29:40 | 0.02000 ppm         |



#### Reading Date

8/5/2019 1:00:00 PM to 8/5/2019 2:00:00 PM



### Recent Benzene Detections

| Location Category  | Reading Date      | Range of Detections |
|--------------------|-------------------|---------------------|
| Impacted Tank Farm | 8/5/2019 13:18:12 | 0.0700 ppm          |
|                    | 8/5/2019 13:24:49 | 0.3100 ppm          |
|                    | 8/5/2019 13:03:49 | 0.0300 ppm          |



#### Reading Date

8/5/2019 3:00:00 PM to 8/5/2019 4:00:00 PM



This data has bee