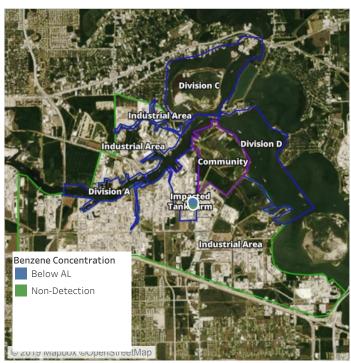

#### Reading Date

8/6/2019 7:00:00 AM to 8/6/2019 8:00:00 AM



### Recent Benzene Detections

| Location Category  | Reading Date      | Range of Detections |
|--------------------|-------------------|---------------------|
| Impacted Tank Farm | 8/6/2019 07:45:39 | 0.0200 ppm          |
|                    | 8/6/2019 07:48:23 | 0.1500 ppm          |





#### Reading Date

8/6/2019 8:00:00 AM to 8/6/2019 9:00:00 AM



### Recent Benzene Detections

| Location Category  | Reading Date      | Range of Detections |
|--------------------|-------------------|---------------------|
| Impacted Tank Farm | 8/6/2019 08:37:14 | 0.030 ppm           |
|                    | 8/6/2019 08:14:11 | 0.180 ppm           |
|                    | 8/6/2019 08:09:38 | 6.080 ppm           |
|                    | 8/6/2019 08:42:02 | 0.040 ppm           |



Reading Date