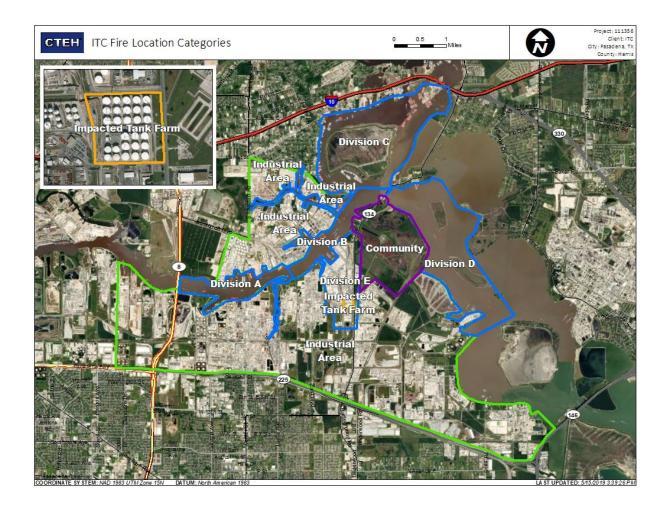

m         |





#### Reading Date

8/5/2019 12:00:00 PM to 8/5/2019 1:00:00 PM



### Recent Benzene Detections

| Location Category | Reading Date      | Range of Detections |
|-------------------|-------------------|---------------------|
| Division E        | 8/5/2019 12:29:40 | 0.02000 ppm         |





#### Reading Date

8/5/2019 1:00:00 PM to 8/5/2019 2:00:00 PM



### Recent Benzene Detections

| Location Category  | Reading Date      | Range of Detections |
|--------------------|-------------------|---------------------|
| Impacted Tank Farm | 8/5/2019 13:18:12 | 0.0700 ppm          |
|                    | 8/5/2019 13:24:49 | 0.3100 ppm          |
|                    | 8/5/2019 13:03:49 | 0.0300 ppm          |
|                    | 8/5/2019 13:36:55 | 0.1000 ppm          |





#### Reading Date

8/6/2019 2:00:00 PM to 8/6/2019 3:00:00 PM



Recent Benzene Detections





#### Reading Date

8/6/2019 3:00:00 PM to 8/6/2019 4:00:00 PM



Recent Benzene Detections





#### Reading Date

8/6/2019 4:00:00 PM to 8/6/2019 5:00:00 PM



### Recent Benzene Detections

| Location Category  | Reading Date      | Range of Detections |
|--------------------|-------------------|---------------------|
| Impacted Tank Farm | 8/6/2019 16:40:03 | 0.06000 ppm         |
|                    | 8/6/2019 16:50:42 | 0.10000 ppm         |
|                    | 8/6/2019 16:32:32 | 0.06000 ppm         |
|                    | 8/6/2019 16:54:30 | 0.07000 ppm         |





#### Reading Date

8/6/2019 5:00:00 PM to 8/6/2019 6:00:00 PM



### Recent Benzene Detections

| Location Category