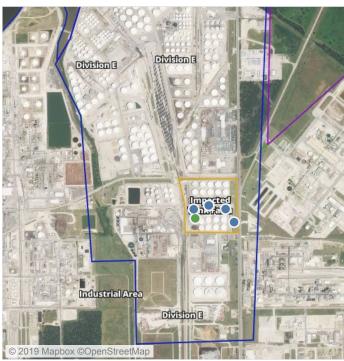

| 8/5/2019 13:03:49 | 0.0300 ppm          |
|                    | 8/5/2019 13:36:55 | 0.1000 ppm          |





#### Reading Date

8/6/2019 2:00:00 PM to 8/6/2019 3:00:00 PM



Recent Benzene Detections





#### Reading Date

8/6/2019 3:00:00 PM to 8/6/2019 4:00:00 PM



Recent Benzene Detections





#### Reading Date

8/6/2019 4:00:00 PM to 8/6/2019 5:00:00 PM



### Recent Benzene Detections

| Location Category  | Reading Date      | Range of Detections |
|--------------------|-------------------|---------------------|
| Impacted Tank Farm | 8/6/2019 16:40:03 | 0.06000 ppm         |
|                    | 8/6/2019 16:50:42 | 0.10000 ppm         |
|                    | 8/6/2019 16:32:32 | 0.06000 ppm         |
|                    | 8/6/2019 16:54:30 | 0.07000 ppm         |





#### Reading Date

8/6/2019 5:00:00 PM to 8/6/2019 6:00:00 PM



### Recent Benzene Detections

| Location Category | Reading Date      | Range of Detections |
|-------------------|-------------------|---------------------|
| Division E        | 8/6/2019 17:25:12 | 0.02000 ppm         |
|                   | 8/6/2019 17:45:53 | 0.05000 ppm         |