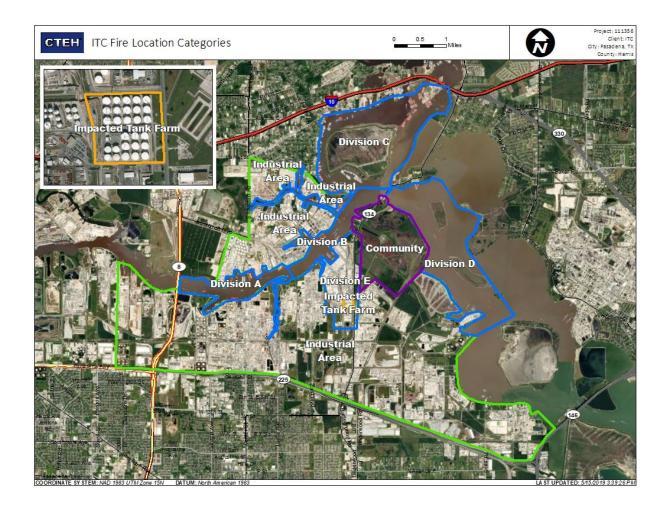

| 8/6/2019 09:13:57 | 0.04000 ppm         |





#### Reading Date

8/6/2019 10:00:00 AM to 8/6/2019 11:00:00 AM



Recent Benzene Detections





#### Reading Date

8/6/2019 11:00:00 AM to 8/6/2019 12:00:00 PM



### Recent Benzene Detections

| Location Category | Reading Date      | Range of Detections |
|-------------------|-------------------|---------------------|
| Division E        | 8/6/2019 11:29:32 | 0.02000 ppm         |
|                   | 8/6/2019 11:41:05 | 0.03000 ppm         |





#### Reading Date

8/5/2019 12:00:00 PM to 8/5/2019 1:00:00 PM



### Recent Benzene Detections

| Location Category | Reading Date      | Range of Detections |
|-------------------|-------------------|---------------------|
| Division E        | 8/5/2019 12:29:40 | 0.02000 ppm         |





#### Reading Date

8/5/2019 1:00:00 PM to 8/5/2019 2:00:00 PM



### Recent Benzene Detections

| Location Category  | Reading Date      | Range of Detections |
|--------------------|-------------------|---------------------|
| Impacted Tank Farm | 8/5/2019 13:18:12 | 0.0700 ppm          |
|                    | 8/5/2019 13:24:49 | 0.3100 ppm          |
|                    | 8/5/2019 13:03:49 | 0.0300 ppm          |
|                    | 8/5/2019 13:36:55 | 0.1000 ppm          |





#### Reading Date

8/6/2019 2:00:00 PM to 8/6/2019 3:00:00 PM



Recent Benzene Detections





#### Reading Date

8/6/2019 3:00:00 PM to 8/6/2019 4:00:00 PM



Recent Benzene Detections





#### Reading Date

8/6/2019 4:00:00 PM to 8/6/2019 5:00:00 PM



### Recent Benzene Detections

| Location Category