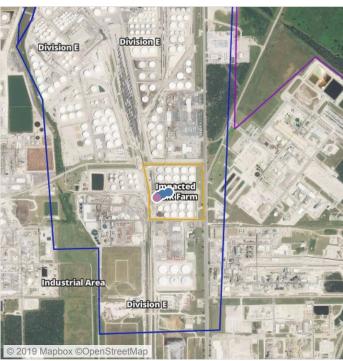

#### PRELIMINARY

Recent Benzene Detections Greater than 1.00 ppm

|                   |                    |                        |                                                                        | Range of   |
|-------------------|--------------------|------------------------|------------------------------------------------------------------------|------------|
| Reading Date      | Location Category  | GPS                    | Google Maps URL                                                        | Detections |
| 8/6/2019 08:09:38 | Impacted Tank Farm | 29.7314730,-95.0926850 | https://www.google.com/maps/search/?api=1&query=29.7314730,-95.0926850 | 6.080 ppm  |