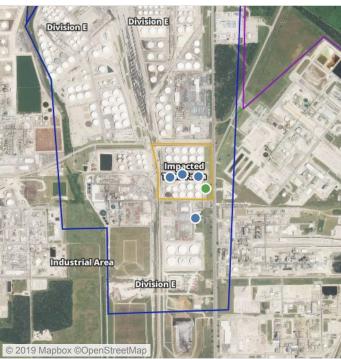

#### PRELIMINARY

Recent Benzene Detections Greater than 1.00 ppm

|                   |                    |                        |                                                                        | Range of   |
|-------------------|--------------------|------------------------|------------------------------------------------------------------------|------------|
| Reading Date      | Location Category  | GPS                    | Google Maps URL                                                        | Detections |
| 8/6/2019 08:09:38 | Impacted Tank Farm | 29.7314730,-95.0926850 | https://www.google.com/maps/search/?api=1&query=29.7314730,-95.0926850 | 6.080 ppm  |