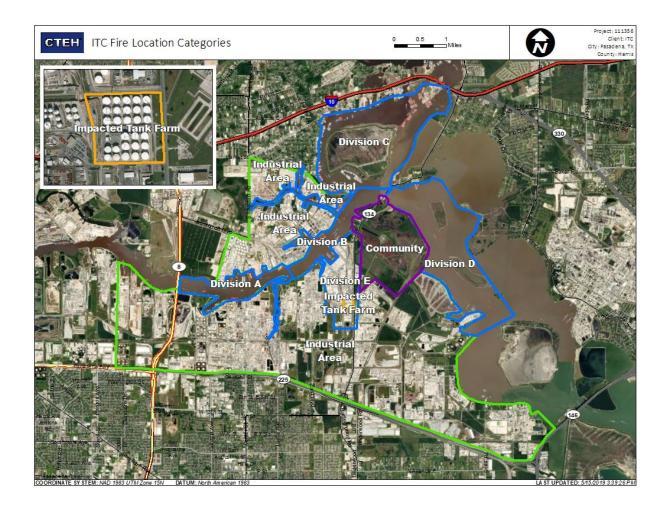

nzene Detections

| Location Category | Reading Date      | Range of Detections |
|-------------------|-------------------|---------------------|
| Division E        | 8/5/2019 12:29:40 | 0.02000 ppm         |





#### Reading Date

8/5/2019 1:00:00 PM to 8/5/2019 2:00:00 PM



### Recent Benzene Detections

| Location Category  | Reading Date      | Range of Detections |
|--------------------|-------------------|---------------------|
| Impacted Tank Farm | 8/5/2019 13:18:12 | 0.0700 ppm          |
|                    | 8/5/2019 13:24:49 | 0.3100 ppm          |
|                    | 8/5/2019 13:03:49 | 0.0300 ppm          |
|                    | 8/5/2019 13:36:55 | 0.1000 ppm          |





#### Reading Date

8/6/2019 2:00:00 PM to 8/6/2019 3:00:00 PM



Recent Benzene Detections





#### Reading Date

8/6/2019 3:00:00 PM to 8/6/2019 4:00:00 PM



Recent Benzene Detections





#### Reading Date

8/6/2019 4:00:00 PM to 8/6/2019 5:00:00 PM



### Recent Benzene Detections

| Location Category  | Reading Date      | Range of Detections |
|--------------------|-------------------|---------------------|
| Impacted Tank Farm | 8/6/2019 16:40:03 | 0.06000 ppm         |
|                    | 8/6/2019 16:50:42 | 0.10000 ppm         |
|                    | 8/6/2019 16:32:32 | 0.06000 ppm         |
|                    | 8/6/2019 16:54:30 | 0.07000 ppm         |





#### Reading Date

8/6/2019 5:00:00 PM to 8/6/2019 6:00:00 PM



### Recent Benzene Detections

| Location Category | Reading Date      | Range of Detections |
|-------------------|-------------------|----------