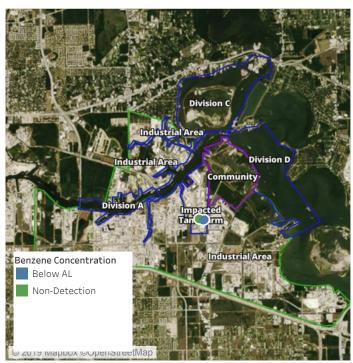

------------------|------------|
| Reading Date      | Location Category  | GPS                    | Google Maps URL                                                        | Detections |
| 8/6/2019 08:09:38 | Impacted Tank Farm | 29.7314730,-95.0926850 | https://www.google.com/maps/search/?api=1&query=29.7314730,-95.0926850 | 6.080 ppm  |



### Reading Date

8/6/2019 9:00:00 AM to 8/6/2019 10:00:00 AM



### Recent Benzene Detections

| Location Category | Reading Date      | Range of Detections |
|-------------------|-------------------|---------------------|
| Division E        | 8/6/2019 09:13:57 | 0.04000 ppm         |





#### Reading Date

8/6/2019 10:00:00 AM to 8/6/2019 11:00:00 AM



Recent Benzene Detections





#### Reading Date

8/6/2019 11:00:00 AM to 8/6/2019 12:00:00 PM



### Recent Benzene Detections

| Location Category | Reading Date      | Range of Detections |
|-------------------|-------------------|---------------------|
| Division E        | 8/6/2019 11:29:32 | 0.02000 ppm         |
|                   | 8/6/2019 11:41:05 | 0.03000 ppm         |





#### Reading Date

8/5/2019 12:00:00 PM to 8/5/2019 1:00:00 PM



### Recent Benzene Detections

| Location Category | Reading Date      | Range of Detections |
|-------------------|-------------------|---------------------|
| Division E        | 8/5/2019 12:29:40 | 0.02000 ppm         |





#### Reading Date

8/5/2019 1:00:00 PM to 8/5/2019 2:00:00 PM



### Recent Benzene Detections

| Location Category  | Reading Date      | Range of Detections |
|--------------------|-------------------|---------