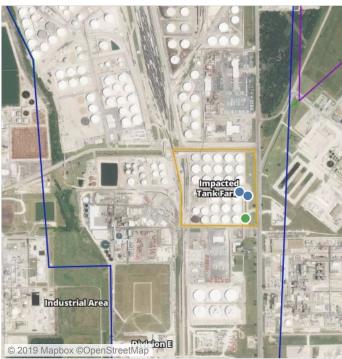

#### Reading Date

8/6/2019 7:00:00 AM to 8/6/2019 8:00:00 AM



### Recent Benzene Detections

| Location Category  | Reading Date      | Range of Detections |
|--------------------|-------------------|---------------------|
| Impacted Tank Farm | 8/6/2019 07:45:39 | 0.0200 ppm          |
|                    | 8/6/2019 07:48:23 | 0.1500 ppm          |





#### Reading Date

8/6/2019 8:00:00 AM to 8/6/2019 9:00:00 AM



### Recent Benzene Detections

| Location Category  | Reading Date      | Range of Detections |
|--------------------|-------------------|---------------------|
| Impacted Tank Farm | 8/6/2019 08:37:14 | 0.030 ppm           |
|                    | 8/6/2019 08:14:11 | 0.180 ppm           |
|                    | 8/6/2019 08:09:38 | 6.080 ppm           |
|                    | 8/6/2019 08:42:02 | 0.040 ppm           |



Reading Date 8/6/2019 8:00:00 AM to 8/6/2019 9:00:00 AM

#### Benzene Action Level Concentration (ppm)



#### PRELIMINARY

Recent Benzene Detections Greater than 1.00 ppm

|                   |                    |                        |