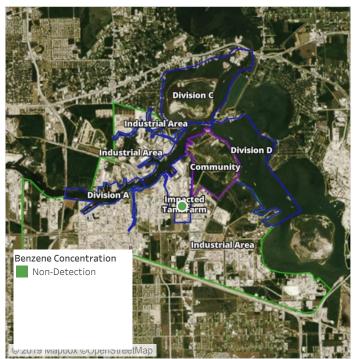

of Detections |
|-------------------|-------------------|---------------------|
| Division E        | 8/5/2019 12:29:40 | 0.02000 ppm         |





#### Reading Date

8/5/2019 1:00:00 PM to 8/5/2019 2:00:00 PM



### Recent Benzene Detections

| Location Category  | Reading Date      | Range of Detections |
|--------------------|-------------------|---------------------|
| Impacted Tank Farm | 8/5/2019 13:18:12 | 0.0700 ppm          |
|                    | 8/5/2019 13:24:49 | 0.3100 ppm          |
|                    | 8/5/2019 13:03:49 | 0.0300 ppm          |
|                    | 8/5/2019 13:36:55 | 0.1000 ppm          |





#### Reading Date

8/6/2019 2:00:00 PM to 8/6/2019 3:00:00 PM



Recent Benzene Detections





#### Reading Date

8/6/2019 3:00:00 PM to 8/6/2019 4:00:00 PM



Recent Benzene Detections





#### Reading Date

8/6/2019 4:00:00 PM to 8/6/2019 5:00:00 PM



### Recent Benzene Detections

| Location Category  | Reading Date      | Range of Detections |
|--------------------|-------------------|---------------------|
| Impacted Tank Farm | 8/6/2019 16:40:03 | 0.06000 ppm         |
|                    | 8/6/2019 16:50:42 | 0.10000 ppm         |
|                    | 8/6/2019 16:32:32 | 0.06000 ppm         |
|                    | 8/6/2019 16:54:30 | 0.07000 ppm         |





#### Reading Date

8/6/2019 5:00:00 PM to 8/6/2019 6:00:00 PM



### Recent Benzene Detections

| Location Category | Reading Date      | Range of Detections |
|-------------------|-------------------|---------------------|
| Division E        | 8/6/2019 17:25:12 | 0.02000 pp