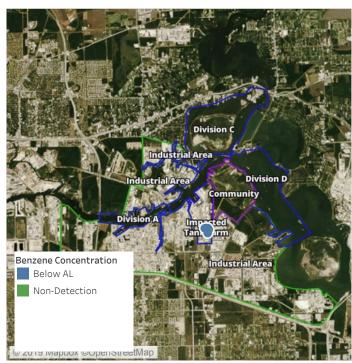

ate

8/6/2019 10:00:00 AM to 8/6/2019 11:00:00 AM



Recent Benzene Detections





#### Reading Date

8/6/2019 11:00:00 AM to 8/6/2019 12:00:00 PM



### Recent Benzene Detections

| Location Category | Reading Date      | Range of Detections |
|-------------------|-------------------|---------------------|
| Division E        | 8/6/2019 11:29:32 | 0.02000 ppm         |
|                   | 8/6/2019 11:41:05 | 0.03000 ppm         |





#### Reading Date

8/5/2019 12:00:00 PM to 8/5/2019 1:00:00 PM



### Recent Benzene Detections

| Location Category | Reading Date      | Range of Detections |
|-------------------|-------------------|---------------------|
| Division E        | 8/5/2019 12:29:40 | 0.02000 ppm         |





#### Reading Date

8/5/2019 1:00:00 PM to 8/5/2019 2:00:00 PM



### Recent Benzene Detections

| Location Category  | Reading Date      | Range of Detections |
|--------------------|-------------------|---------------------|
| Impacted Tank Farm | 8/5/2019 13:18:12 | 0.0700 ppm          |
|                    | 8/5/2019 13:24:49 | 0.3100 ppm          |
|                    | 8/5/2019 13:03:49 | 0.0300 ppm          |
|                    | 8/5/2019 13:36:55 | 0.1000 ppm          |





#### Reading Date

8/6/2019 2:00:00 PM to 8/6/2019 3:00:00 PM



Recent Benzene Detections





#### Reading Date

8/6/2019 3:00:00 PM to 8/6/2019 4:00:00 PM



Recent Benzene Detections





#### Reading Date

8/6/2019 4:00:00 PM to 8/6/2019 5:00:00 PM



### Recent Benzene Detections

| Location Category  | Reading Date      | Range of Detections |
|------------------