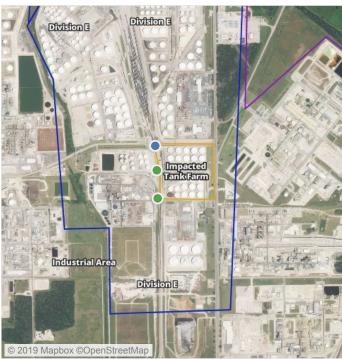

#### PRELIMINARY

Recent Benzene Detections Greater than 1.00 ppm

|                   |                    |                        |                                                                        | Range of   |
|-------------------|--------------------|------------------------|------------------------------------------------------------------------|------------|
| Reading Date      | Location Category  | GPS                    | Google Maps URL                                                        | Detections |
| 8/6/2019 08:09:38 | Impacted Tank Farm | 29.7314730,-95.0926850 | https://www.google.com/maps/search/?api=1&query=29.7314730,-95.0926850 | 6.080 ppm  |