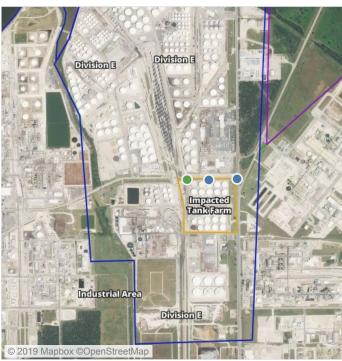

6/2019 5:00:00 PM



### Recent Benzene Detections

| Location Category  | Reading Date      | Range of Detections |
|--------------------|-------------------|---------------------|
| Impacted Tank Farm | 8/6/2019 16:40:03 | 0.06000 ppm         |
|                    | 8/6/2019 16:50:42 | 0.10000 ppm         |
|                    | 8/6/2019 16:32:32 | 0.06000 ppm         |
|                    | 8/6/2019 16:54:30 | 0.07000 ppm         |





#### Reading Date

8/6/2019 5:00:00 PM to 8/6/2019 6:00:00 PM



### Recent Benzene Detections

| Location Category | Reading Date      | Range of Detections |
|-------------------|-------------------|---------------------|
| Division E        | 8/6/2019 17:25:12 | 0.02000 ppm         |
|                   | 8/6/2019 17:45:53 | 0.05000 ppm         |