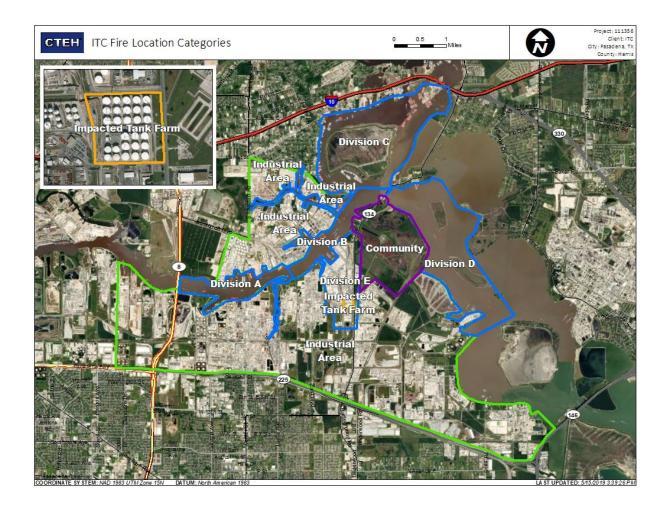

#### Reading Date

8/6/2019 7:00:00 AM to 8/6/2019 8:00:00 AM



### Recent Benzene Detections

| Location Category  | Reading Date      | Range of Detections |
|--------------------|-------------------|---------------------|
| Impacted Tank Farm | 8/6/2019 07:45:39 | 0.0200 ppm          |
|                    | 8/6/2019 07:48:23 | 0.1500 ppm          |





#### Reading Date

8/6/2019 8:00:00 AM to 8/6/2019 9:00:00 AM



### Recent Benzene Detections

| Location Category  | Reading Date      | Range of Detections |
|--------------------|-------------------|---------------------|
| Impacted Tank Farm | 8/6/2019 08:37:14 | 0.030 ppm           |
|                    | 8/6/2019 08:14:11 | 0.180 ppm           |
|                    | 8/6/2019 08:09:38 | 6.080 ppm           |
|                    | 8/6/2019 08:42:02 | 0.040 ppm           |



Reading Date 8/6/2019 8:00:00 AM to 8/6/2019 9:00:00 AM

#### Benzene Action Level Concentration (ppm)



#### PRELIMINARY

Recent Benzene Detections Greater than 1.00 ppm

|                   |                    |                        |