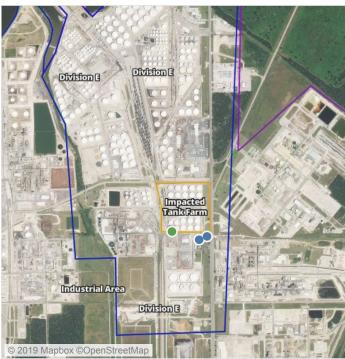

#### PRELIMINARY

Recent Benzene Detections Greater than 1.00 ppm

|                   |                    |                        |                                                                        | Range of   |
|-------------------|--------------------|------------------------|------------------------------------------------------------------------|------------|
| Reading Date      | Location Category  | GPS                    | Google Maps URL                                                        | Detections |
| 8/6/2019 08:09:38 | Impacted Tank Farm | 29.7314730,-95.0926850 | https://www.google.com/maps/search/?api=1&query=29.7314730,-95.0926850 | 6.080 ppm  |