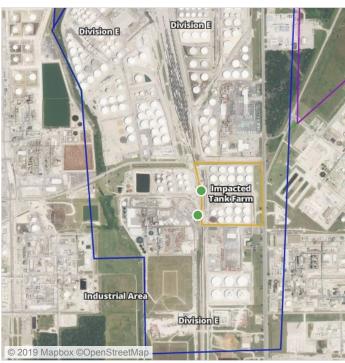

Benzene Detections

| Location Category | Reading Date      | Range of Detections |
|-------------------|-------------------|---------------------|
| Division E        | 8/5/2019 12:29:40 | 0.02000 ppm         |





#### Reading Date

8/5/2019 1:00:00 PM to 8/5/2019 2:00:00 PM



### Recent Benzene Detections

| Location Category  | Reading Date      | Range of Detections |
|--------------------|-------------------|---------------------|
| Impacted Tank Farm | 8/5/2019 13:18:12 | 0.0700 ppm          |
|                    | 8/5/2019 13:24:49 | 0.3100 ppm          |
|                    | 8/5/2019 13:03:49 | 0.0300 ppm          |
|                    | 8/5/2019 13:36:55 | 0.1000 ppm          |





#### Reading Date

8/6/2019 2:00:00 PM to 8/6/2019 3:00:00 PM



Recent Benzene Detections





#### Reading Date

8/6/2019 3:00:00 PM to 8/6/2019 4:00:00 PM



Recent Benzene Detections





#### Reading Date

8/6/2019 4:00:00 PM to 8/6/2019 5:00:00 PM



### Recent Benzene Detections

| Location Category  | Reading Date      | Range of Detections |
|--------------------|-------------------|---------------------|
| Impacted Tank Farm | 8/6/2019 16:40:03 | 0.06000 ppm         |
|                    | 8/6/2019 16:50:42 | 0.10000 ppm         |
|                    | 8/6/2019 16:32:32 | 0.06000 ppm         |
|                    | 8/6/2019 16:54:30 | 0.07000 ppm         |





#### Reading Date

8/6/2019 5:00:00 PM to 8/6/2019 6:00:00 PM



### Recent Benzene Detections

| Location Category | Reading Date      | Range of Detections |
|-------------------|-------------------|--------