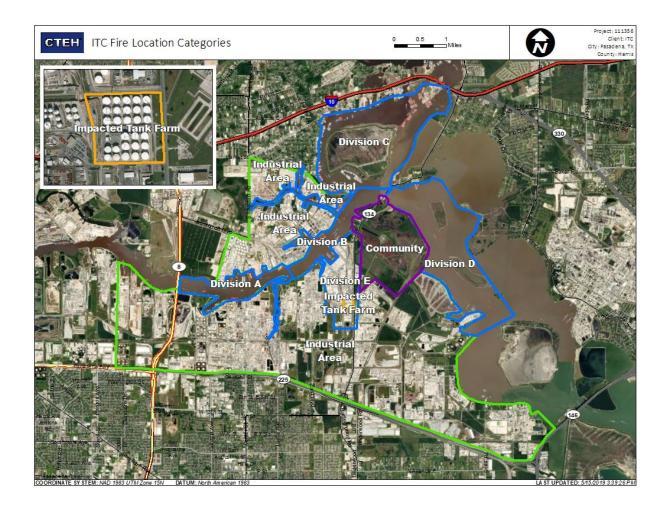

------|-------------------|---------------------|
| Division E        | 8/5/2019 12:29:40 | 0.02000 ppm         |





#### Reading Date

8/5/2019 1:00:00 PM to 8/5/2019 2:00:00 PM



### Recent Benzene Detections

| Location Category  | Reading Date      | Range of Detections |
|--------------------|-------------------|---------------------|
| Impacted Tank Farm | 8/5/2019 13:18:12 | 0.0700 ppm          |
|                    | 8/5/2019 13:24:49 | 0.3100 ppm          |
|                    | 8/5/2019 13:03:49 | 0.0300 ppm          |
|                    | 8/5/2019 13:36:55 | 0.1000 ppm          |





#### Reading Date

8/6/2019 2:00:00 PM to 8/6/2019 3:00:00 PM



Recent Benzene Detections





#### Reading Date

8/6/2019 3:00:00 PM to 8/6/2019 4:00:00 PM



Recent Benzene Detections





#### Reading Date

8/6/2019 4:00:00 PM to 8/6/2019 5:00:00 PM



### Recent Benzene Detections

| Location Category  | Reading Date      | Range of Detections |
|--------------------|-------------------|---------------------|
| Impacted Tank Farm | 8/6/2019 16:40:03 | 0.06000 ppm         |
|                    | 8/6/2019 16:50:42 | 0.10000 ppm         |
|                    | 8/6/2019 16:32:32 | 0.06000 ppm         |
|                    | 8/6/2019 16:54:30 | 0.07000 ppm         |





#### Reading Date

8/6/2019 5:00:00 PM to 8/6/2019 6:00:00 PM



### Recent Benzene Detections

| Location Category | Reading Date      | Range of Detections |
|-------------------|-------------------|---------------------|
| Division E        | 8/6/2019 17:25:12 | 0.02000 ppm         |
|