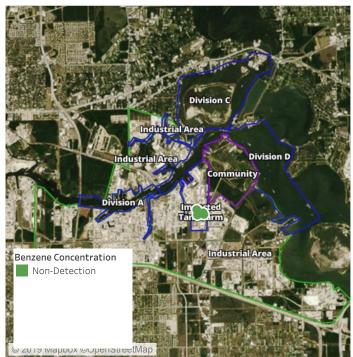

------------------|------------------------|------------------------------------------------------------------------|------------|
| Reading Date      | Location Category  | GPS                    | Google Maps URL                                                        | Detections |
| 8/6/2019 08:09:38 | Impacted Tank Farm | 29.7314730,-95.0926850 | https://www.google.com/maps/search/?api=1&query=29.7314730,-95.0926850 | 6.080 ppm  |



### Reading Date

8/6/2019 9:00:00 AM to 8/6/2019 10:00:00 AM



### Recent Benzene Detections

| Location Category | Reading Date      | Range of Detections |
|-------------------|-------------------|---------------------|
| Division E        | 8/6/2019 09:13:57 | 0.04000 ppm         |





#### Reading Date

8/6/2019 10:00:00 AM to 8/6/2019 11:00:00 AM



Recent Benzene Detections





#### Reading Date

8/6/2019 11:00:00 AM to 8/6/2019 12:00:00 PM



### Recent Benzene Detections

| Location Category | Reading Date      | Range of Detections |
|-------------------|-------------------|---------------------|
| Division E        | 8/6/2019 11:29:32 | 0.02000 ppm         |
|                   | 8/6/2019 11:41:05 | 0.03000 ppm         |





#### Reading Date

8/5/2019 12:00:00 PM to 8/5/2019 1:00:00 PM



### Recent Benzene Detections

| Location Category | Reading Date      | Range of Detections |
|-------------------|-------------------|---------------------|
| Division E        | 8/5/2019 12:29:40 | 0.02000 ppm         |





#### Reading Date

8/5/2019 1:00:00 PM to 8/5/2019 2:00:00 PM



### Recent Benzene Detections

| Location Categor