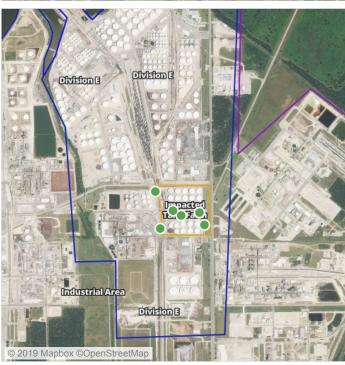

--------------|------------------------------------------------------------------------|------------|
| Reading Date      | Location Category  | GPS                    | Google Maps URL                                                        | Detections |
| 8/6/2019 08:09:38 | Impacted Tank Farm | 29.7314730,-95.0926850 | https://www.google.com/maps/search/?api=1&query=29.7314730,-95.0926850 | 6.080 ppm  |



### Reading Date

8/6/2019 9:00:00 AM to 8/6/2019 10:00:00 AM



### Recent Benzene Detections

| Location Category | Reading Date      | Range of Detections |
|-------------------|-------------------|---------------------|
| Division E        | 8/6/2019 09:13:57 | 0.04000 ppm         |





#### Reading Date

8/6/2019 10:00:00 AM to 8/6/2019 11:00:00 AM



Recent Benzene Detections





#### Reading Date

8/6/2019 11:00:00 AM to 8/6/2019 12:00:00 PM



### Recent Benzene Detections

| Location Category | Reading Date      | Range of Detections |
|-------------------|-------------------|---------------------|
| Division E        | 8/6/2019 11:29:32 | 0.02000 ppm         |
|                   | 8/6/2019 11:41:05 | 0.03000 ppm         |





#### Reading Date

8/5/2019 12:00:00 PM to 8/5/2019 1:00:00 PM



### Recent Benzene Detections

| Location Category | Reading Date      | Range of Detections |
|-------------------|-------------------|---------------------|
| Division E        | 8/5/2019 12:29:40 | 0.02000 ppm         |





#### Reading Date

8/5/2019 1:00:00 PM to 8/5/2019 2:00:00 PM



### Recent Benzene Detections

| Location Category  | Reading Date      | Rang