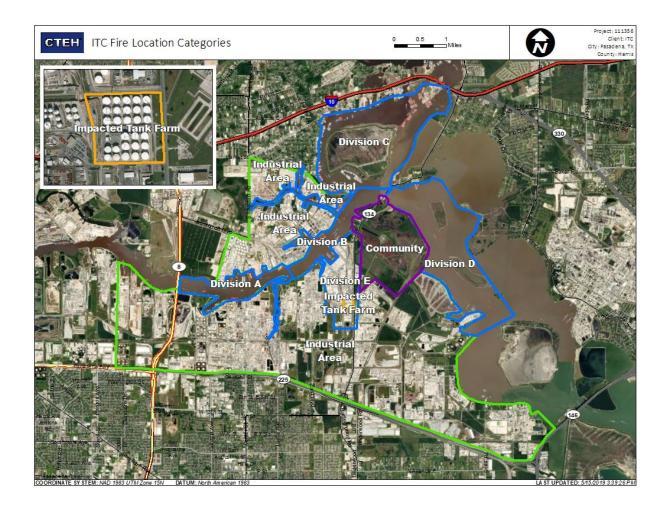

------------|------------------------------------------------------------------------|------------|
| Reading Date      | Location Category  | GPS                    | Google Maps URL                                                        | Detections |
| 8/6/2019 08:09:38 | Impacted Tank Farm | 29.7314730,-95.0926850 | https://www.google.com/maps/search/?api=1&query=29.7314730,-95.0926850 | 6.080 ppm  |



### Reading Date

8/6/2019 9:00:00 AM to 8/6/2019 10:00:00 AM



### Recent Benzene Detections

| Location Category | Reading Date      | Range of Detections |
|-------------------|-------------------|---------------------|
| Division E        | 8/6/2019 09:13:57 | 0.04000 ppm         |





#### Reading Date

8/6/2019 10:00:00 AM to 8/6/2019 11:00:00 AM



Recent Benzene Detections





#### Reading Date

8/6/2019 11:00:00 AM to 8/6/2019 12:00:00 PM



### Recent Benzene Detections

| Location Category | Reading Date      | Range of Detections |
|-------------------|-------------------|---------------------|
| Division E        | 8/6/2019 11:29:32 | 0.02000 ppm         |
|                   | 8/6/2019 11:41:05 | 0.03000 ppm         |





#### Reading Date

8/5/2019 12:00:00 PM to 8/5/2019 1:00:00 PM



### Recent Benzene Detections

| Location Category | Reading Date      | Range of Detections |
|-------------------|-------------------|---------------------|
| Division E        | 8/5/2019 12:29:40 | 0.02000 ppm         |





#### Reading Date

8/5/2019 1:00:00 PM to 8/5/2019 2:00:00 PM



### Recent Benzene Detections

| Location Category  | Reading Date      | Range