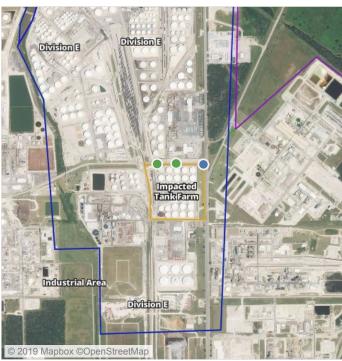

#### PRELIMINARY

Recent Benzene Detections Greater than 1.00 ppm

|                   |                    |                        |                                                                        | Range of   |
|-------------------|--------------------|------------------------|------------------------------------------------------------------------|------------|
| Reading Date      | Location Category  | GPS                    | Google Maps URL                                                        | Detections |
| 8/6/2019 08:09:38 | Impacted Tank Farm | 29.7314730,-95.0926850 | https://www.google.com/maps/search/?api=1&query=29.7314730,-95.0926850 | 6.080 ppm  |