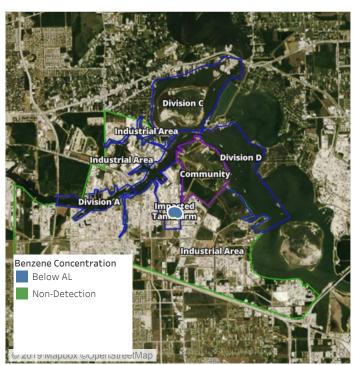

| 8/5/2019 12:29:40 | 0.02000 ppm         |





#### Reading Date

8/5/2019 1:00:00 PM to 8/5/2019 2:00:00 PM



### Recent Benzene Detections

| Location Category  | Reading Date      | Range of Detections |
|--------------------|-------------------|---------------------|
| Impacted Tank Farm | 8/5/2019 13:18:12 | 0.0700 ppm          |
|                    | 8/5/2019 13:24:49 | 0.3100 ppm          |
|                    | 8/5/2019 13:03:49 | 0.0300 ppm          |
|                    | 8/5/2019 13:36:55 | 0.1000 ppm          |





#### Reading Date

8/6/2019 2:00:00 PM to 8/6/2019 3:00:00 PM



Recent Benzene Detections





#### Reading Date

8/6/2019 3:00:00 PM to 8/6/2019 4:00:00 PM



Recent Benzene Detections





#### Reading Date

8/6/2019 4:00:00 PM to 8/6/2019 5:00:00 PM



### Recent Benzene Detections

| Location Category  | Reading Date      | Range of Detections |
|--------------------|-------------------|---------------------|
| Impacted Tank Farm | 8/6/2019 16:40:03 | 0.06000 ppm         |
|                    | 8/6/2019 16:50:42 | 0.10000 ppm         |
|                    | 8/6/2019 16:32:32 | 0.06000 ppm         |
|                    | 8/6/2019 16:54:30 | 0.07000 ppm         |





#### Reading Date

8/6/2019 5:00:00 PM to 8/6/2019 6:00:00 PM



### Recent Benzene Detections

| Location Category | Reading Date      | Range of Detections |
|-------------------|-------------------|---------------------|
| Division E        | 8/6/2019 17:25:12 | 0.02000 ppm         |
|                   | 8/6/2019 17:45:53 | 0.05000 ppm         |