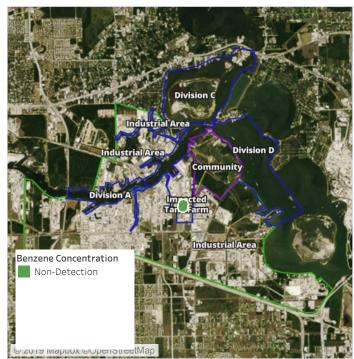

019 1:00:00 PM



### Recent Benzene Detections

| Location Category | Reading Date      | Range of Detections |
|-------------------|-------------------|---------------------|
| Division E        | 8/5/2019 12:29:40 | 0.02000 ppm         |





#### Reading Date

8/5/2019 1:00:00 PM to 8/5/2019 2:00:00 PM



### Recent Benzene Detections

| Location Category  | Reading Date      | Range of Detections |
|--------------------|-------------------|---------------------|
| Impacted Tank Farm | 8/5/2019 13:18:12 | 0.0700 ppm          |
|                    | 8/5/2019 13:24:49 | 0.3100 ppm          |
|                    | 8/5/2019 13:03:49 | 0.0300 ppm          |
|                    | 8/5/2019 13:36:55 | 0.1000 ppm          |





#### Reading Date

8/6/2019 2:00:00 PM to 8/6/2019 3:00:00 PM



Recent Benzene Detections





#### Reading Date

8/6/2019 3:00:00 PM to 8/6/2019 4:00:00 PM



Recent Benzene Detections





#### Reading Date

8/6/2019 4:00:00 PM to 8/6/2019 5:00:00 PM



### Recent Benzene Detections

| Location Category  | Reading Date      | Range of Detections |
|--------------------|-------------------|---------------------|
| Impacted Tank Farm | 8/6/2019 16:40:03 | 0.06000 ppm         |
|                    | 8/6/2019 16:50:42 | 0.10000 ppm         |
|                    | 8/6/2019 16:32:32 | 0.06000 ppm         |
|                    | 8/6/2019 16:54:30 | 0.07000 ppm         |





#### Reading Date

8/6/2019 5:00:00 PM to 8/6/2019 6:00:00 PM



### Recent Benzene Detections

| Location Category | Reading Date      | Range of Detections |
|-------------------