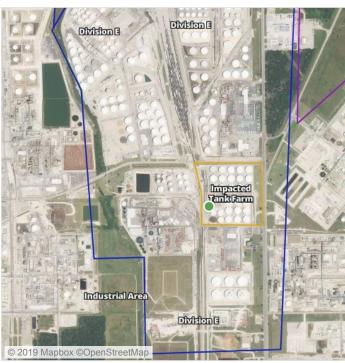

--------|-------------------|---------------------|
| Division E        | 8/5/2019 12:29:40 | 0.02000 ppm         |





#### Reading Date

8/5/2019 1:00:00 PM to 8/5/2019 2:00:00 PM



### Recent Benzene Detections

| Location Category  | Reading Date      | Range of Detections |
|--------------------|-------------------|---------------------|
| Impacted Tank Farm | 8/5/2019 13:18:12 | 0.0700 ppm          |
|                    | 8/5/2019 13:24:49 | 0.3100 ppm          |
|                    | 8/5/2019 13:03:49 | 0.0300 ppm          |
|                    | 8/5/2019 13:36:55 | 0.1000 ppm          |





#### Reading Date

8/6/2019 2:00:00 PM to 8/6/2019 3:00:00 PM



Recent Benzene Detections





#### Reading Date

8/6/2019 3:00:00 PM to 8/6/2019 4:00:00 PM



Recent Benzene Detections





#### Reading Date

8/6/2019 4:00:00 PM to 8/6/2019 5:00:00 PM



### Recent Benzene Detections

| Location Category  | Reading Date      | Range of Detections |
|--------------------|-------------------|---------------------|
| Impacted Tank Farm | 8/6/2019 16:40:03 | 0.06000 ppm         |
|                    | 8/6/2019 16:50:42 | 0.10000 ppm         |
|                    | 8/6/2019 16:32:32 | 0.06000 ppm         |
|                    | 8/6/2019 16:54:30 | 0.07000 ppm         |





#### Reading Date

8/6/2019 5:00:00 PM to 8/6/2019 6:00:00 PM



### Recent Benzene Detections

| Location Category | Reading Date      | Range of Detections |
|-------------------|-------------------|---------------------|
| Division E        | 8/6/2019 17:25:12 | 0.02000 ppm         |
|