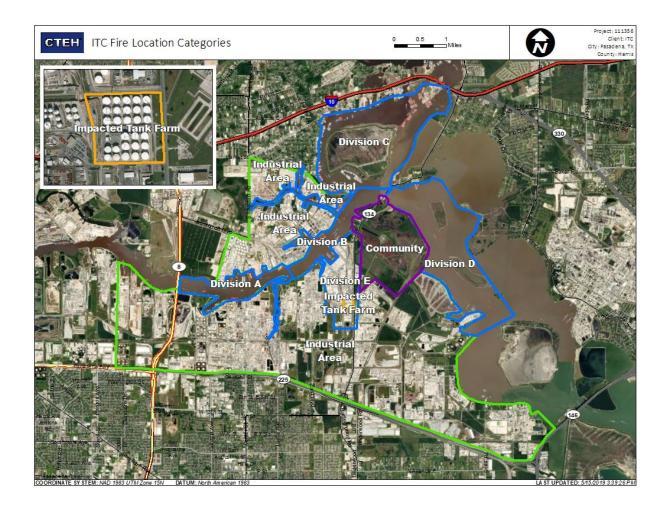

2019 5:00:00 PM



### Recent Benzene Detections

| Location Category  | Reading Date      | Range of Detections |
|--------------------|-------------------|---------------------|
| Impacted Tank Farm | 8/6/2019 16:40:03 | 0.06000 ppm         |
|                    | 8/6/2019 16:50:42 | 0.10000 ppm         |
|                    | 8/6/2019 16:32:32 | 0.06000 ppm         |
|                    | 8/6/2019 16:54:30 | 0.07000 ppm         |





#### Reading Date

8/6/2019 5:00:00 PM to 8/6/2019 6:00:00 PM



### Recent Benzene Detections

| Location Category | Reading Date      | Range of Detections |
|-------------------|-------------------|---------------------|
| Division E        | 8/6/2019 17:25:12 | 0.02000 ppm         |
|                   | 8/6/2019 17:45:53 | 0.05000 ppm         |