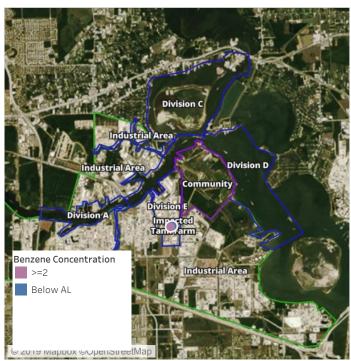

#### Benzene Action Level Concentration (ppm)

#### PRELIMINARY

Recent Benzene Detections Greater than 1.00 ppm

|                   |                    |                        |                                                                        | Range of   |
|-------------------|--------------------|------------------------|------------------------------------------------------------------------|------------|
| Reading Date      | Location Category  | GPS                    | Google Maps URL                                                        | Detections |
| 8/6/2019 08:09:38 | Impacted Tank Farm | 29.7314730,-95.0926850 | https://www.google.com/maps/search/?api=1&query=29.7314730,-95.0926850 | 6.080 ppm  |