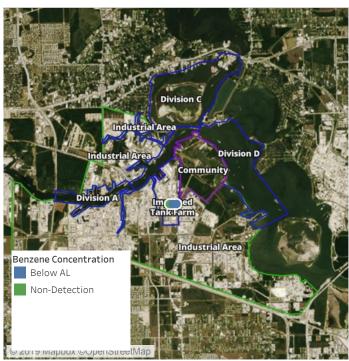

| 8/5/2019 13:36:55 | 0.1000 ppm          |





#### Reading Date

8/6/2019 2:00:00 PM to 8/6/2019 3:00:00 PM



Recent Benzene Detections





#### Reading Date

8/6/2019 3:00:00 PM to 8/6/2019 4:00:00 PM



Recent Benzene Detections





#### Reading Date

8/6/2019 4:00:00 PM to 8/6/2019 5:00:00 PM



### Recent Benzene Detections

| Location Category  | Reading Date      | Range of Detections |
|--------------------|-------------------|---------------------|
| Impacted Tank Farm | 8/6/2019 16:40:03 | 0.06000 ppm         |
|                    | 8/6/2019 16:50:42 | 0.10000 ppm         |
|                    | 8/6/2019 16:32:32 | 0.06000 ppm         |
|                    | 8/6/2019 16:54:30 | 0.07000 ppm         |





#### Reading Date

8/6/2019 5:00:00 PM to 8/6/2019 6:00:00 PM



### Recent Benzene Detections

| Location Category | Reading Date      | Range of Detections |
|-------------------|-------------------|---------------------|
| Division E        | 8/6/2019 17:25:12 | 0.02000 ppm         |
|                   | 8/6/2019 17:45:53 | 0.05000 ppm         |