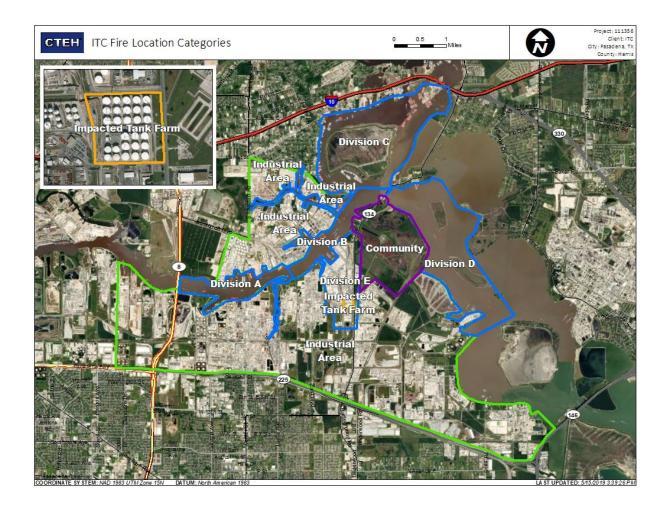

| 8/5/2019 13:03:49 | 0.0300 ppm          |
|                    | 8/5/2019 13:36:55 | 0.1000 ppm          |





#### Reading Date

8/6/2019 2:00:00 PM to 8/6/2019 3:00:00 PM



Recent Benzene Detections





#### Reading Date

8/6/2019 3:00:00 PM to 8/6/2019 4:00:00 PM



Recent Benzene Detections





#### Reading Date

8/6/2019 4:00:00 PM to 8/6/2019 5:00:00 PM



### Recent Benzene Detections

| Location Category  | Reading Date      | Range of Detections |
|--------------------|-------------------|---------------------|
| Impacted Tank Farm | 8/6/2019 16:40:03 | 0.06000 ppm         |
|                    | 8/6/2019 16:50:42 | 0.10000 ppm         |
|                    | 8/6/2019 16:32:32 | 0.06000 ppm         |
|                    | 8/6/2019 16:54:30 | 0.07000 ppm         |





#### Reading Date

8/6/2019 5:00:00 PM to 8/6/2019 6:00:00 PM



### Recent Benzene Detections

| Location Category | Reading Date      | Range of Detections |
|-------------------|-------------------|---------------------|
| Division E        | 8/6/2019 17:25:12 | 0.02000 ppm         |
|                   | 8/6/2019 17:45:53 | 0.05000 ppm         |