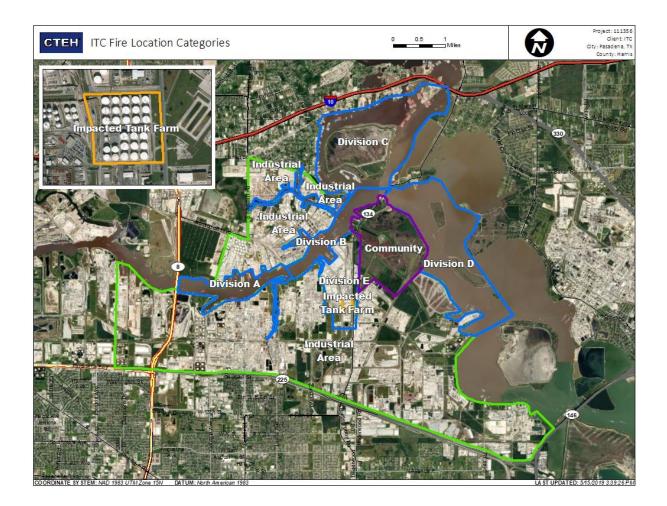

-----------------|---------------------|
| Division E                     | 8/7/2019 10:54:07 | 0.04000 ppm         |



#### Reading Date

8/7/2019 11:00:00 AM to 8/7/2019 12:00:00 PM



## Recent Benzene Detections

| Location Category Reading Date |                   | Range of Detections |  |
|--------------------------------|-------------------|---------------------|--|
| Impacted Tank Farm             | 8/7/2019 11:55:58 | 0.05000 ppm         |  |



#### Reading Date

8/7/2019 12:00:00 PM to 8/7/2019 1:00:00 PM



#### Recent Benzene Detections

| Location Category Reading Date |                   | Range of Detections |  |
|--------------------------------|-------------------|---------------------|--|
| Impacted Tank Farm             | 8/7/2019 12:08:44 | 0.09000 ppm         |  |



#### Reading Date

8/7/2019 1:00:00 PM to 8/7/2019 2:00:00 PM



#### Recent Benzene Detections

| Location Category Reading Date |                   | Range of Detections |
|--------------------------------|-------------------|---------------------|
| Division E                     | 8/7/2019 13:58:19 | 0.03000 ppm         |



#### Reading Date

8/7/2019 2:00:00 PM to 8/7/2019 3:00:00 PM



#### Recent Benzene Detections

| Location Category Reading Date |                   | Range of Detections |
|--------------------------------|-------------------|---------------------|
| Division E                     | 8/7/2019 14:58:24 | 0.0200 ppm          |
| Impacted Tank Farm             | 8/7/2019 14:05:01 | 0.1400 ppm          |
|                                | 8/7/2019 14:10:37 | 0.0900