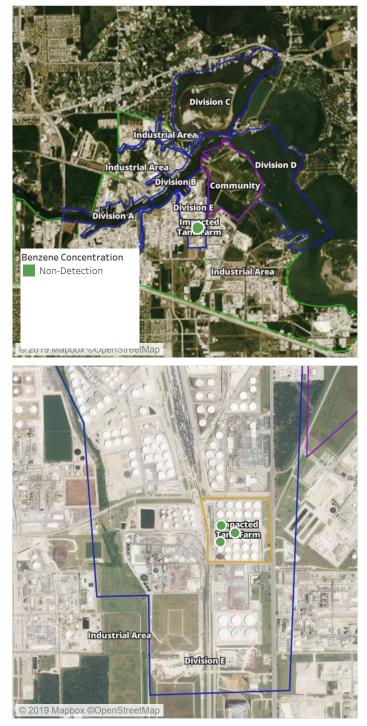

nzene Detections

| Location Category Reading Date |                   | Range of Detections |
|--------------------------------|-------------------|---------------------|
| Division E                     | 8/7/2019 13:58:19 | 0.03000 ppm         |



#### Reading Date

8/7/2019 2:00:00 PM to 8/7/2019 3:00:00 PM



#### Recent Benzene Detections

| Location Category Reading Date |                   | Range of Detections |
|--------------------------------|-------------------|---------------------|
| Division E                     | 8/7/2019 14:58:24 | 0.0200 ppm          |
| Impacted Tank Farm             | 8/7/2019 14:05:01 | 0.1400 ppm          |
|                                | 8/7/2019 14:10:37 | 0.0900 ppm          |



#### Reading Date

8/7/2019 3:00:00 PM to 8/7/2019 4:00:00 PM



This data has been provided expeditiously to ITC and regulatory agencies for informational and/or operational purposes only. Data reported within this summary is preliminary in nature and has not undergone complete QA/QC (quality assurance/quality control) process. Until this complete QA/QC process is completed, the locations of each reading are approximate in nature and subject to further refinement. As some readings may represent non-brea.



#### Reading Date

8/7/2019 4:00:00 PM to 8/7/2019 5:00:00 PM



#### Recent Benzene Detections

| Location Category  | Reading Date      | Range of Detections |
|--------------------|-------------------|---------------------|
| Division E         | 8/7/2019 16:58:08 | 0.03000 ppm         |
| Impacted Tank Farm | 8/7/2019 16:12:45 | 0.11000 ppm