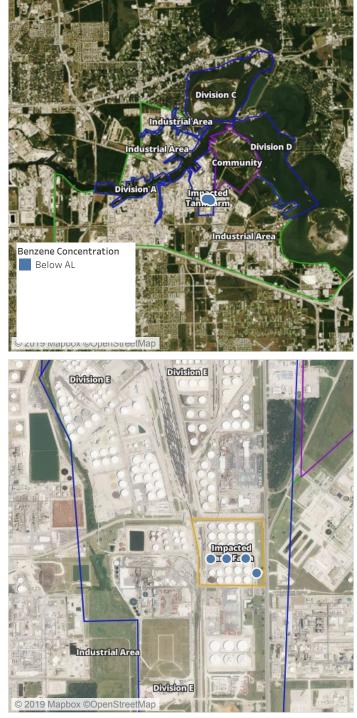

## Recent Benzene Detections

| Location Category Reading Date |                   | Range of Detections |
|--------------------------------|-------------------|---------------------|
| Impacted Tank Farm             | 8/7/2019 07:59:13 | 0.0300 ppm          |
|                                | 8/7/2019 07:56:59 | 0.0300 ppm          |
|                                | 8/7/2019 07:50:35 | 0.2000 ppm          |
|                                | 8/7/2019 07:45:26 | 0.2000 ppm          |