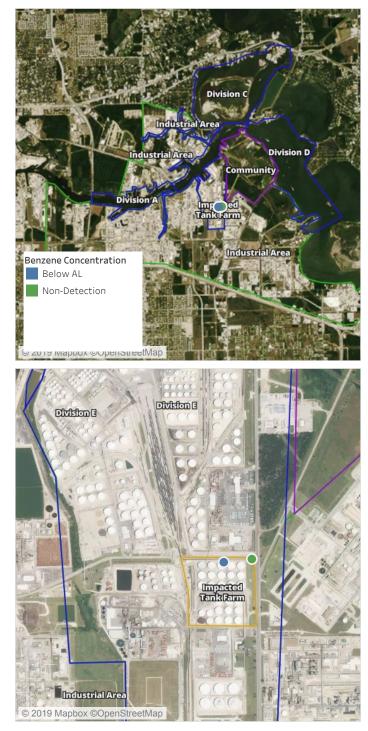

te

8/7/2019 9:00:00 AM to 8/7/2019 10:00:00 AM



## This data has been provided expeditiously to ITC and regulatory agencies for informational and/or operational purposes only. Data reported within this summary is preliminary in nature and has not undergone complete QA/QC (quality assurance/quality control) process. Until this complete QA/QC process is completed, the locations of each reading are approximate in nature and subject to further refinement. As some readings may represent non-brea.

| Location Category Reading Date |                   | Range of Detections |
|--------------------------------|-------------------|---------------------|
| Impacted Tank Farm             | 8/7/2019 09:52:04 | 0.2500 ppm          |



#### Reading Date

8/7/2019 10:00:00 AM to 8/7/2019 11:00:00 AM



## This data has been provided expeditiously to ITC and regulatory agencies for informational and/or operational purposes only. Data reported within this summary is preliminary in nature and has not undergone complete QA/QC (quality assurance/quality control) process. Until this complete QA/QC process is completed, the locations of each reading are approximate in nature and subject to further refinement. As some readings may represent non-brea.

| Location Category Reading Date |                   | Range of Detections |
|--------------------------------|-------------------|---------------------|
| Division E                     | 8/7/2019 10:54:07 | 0.04000 ppm         |



#### Reading Date

8/7/2019 11:00:00 AM to 8/7/2019 12:00:00 PM



## Recent Benzene Detections

| Location Catego