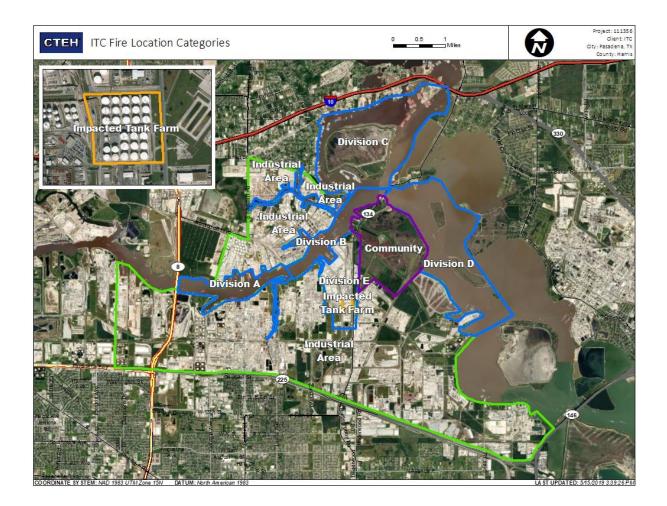

ate

8/7/2019 1:00:00 PM to 8/7/2019 2:00:00 PM



#### Recent Benzene Detections

| Location Category Reading Date |                   | Range of Detections |
|--------------------------------|-------------------|---------------------|
| Division E                     | 8/7/2019 13:58:19 | 0.03000 ppm         |



#### Reading Date

8/7/2019 2:00:00 PM to 8/7/2019 3:00:00 PM



#### Recent Benzene Detections

| Location Category Reading Date |                   | Range of Detections |
|--------------------------------|-------------------|---------------------|
| Division E                     | 8/7/2019 14:58:24 | 0.0200 ppm          |
| Impacted Tank Farm             | 8/7/2019 14:05:01 | 0.1400 ppm          |
|                                | 8/7/2019 14:10:37 | 0.0900 ppm          |



#### Reading Date

8/7/2019 3:00:00 PM to 8/7/2019 4:00:00 PM



This data has been provided expeditiously to ITC and regulatory agencies for informational and/or operational purposes only. Data reported within this summary is preliminary in nature and has not undergone complete QA/QC (quality assurance/quality control) process. Until this complete QA/QC process is completed, the locations of each reading are approximate in nature and subject to further refinement. As some readings may represent non-brea.



#### Reading Date

8/7/2019 4:00:00 PM to 8/7/2019 5:00:00 PM



#### Recent Benzene Detections

| Location Category  | Reading Date      | Range of Detections |
|--------------------|-------------------|---------------------|
| Division E         | 8/7/2019 16:58:08 | 0.03000 ppm