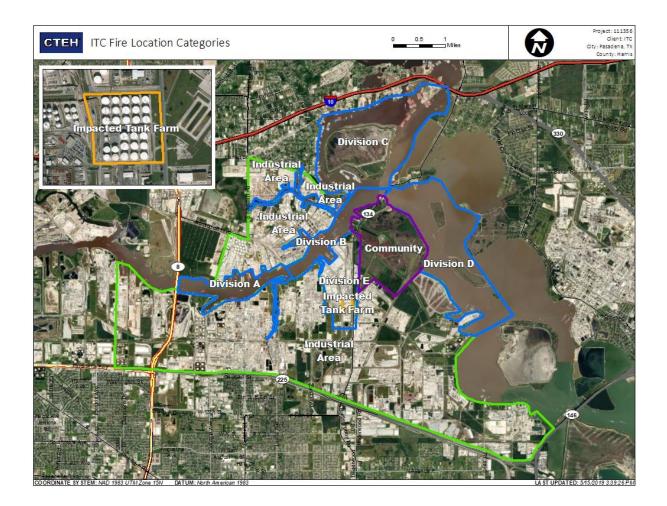

|-------------------|---------------------|--|
| Impacted Tank Farm             | 8/7/2019 11:55:58 | 0.05000 ppm         |  |



#### Reading Date

8/7/2019 12:00:00 PM to 8/7/2019 1:00:00 PM



#### Recent Benzene Detections

| Location Category Reading Date |                   | Range of Detections |  |
|--------------------------------|-------------------|---------------------|--|
| Impacted Tank Farm             | 8/7/2019 12:08:44 | 0.09000 ppm         |  |



#### Reading Date

8/7/2019 1:00:00 PM to 8/7/2019 2:00:00 PM



#### Recent Benzene Detections

| Location Category Reading Date |                   | Range of Detections |
|--------------------------------|-------------------|---------------------|
| Division E                     | 8/7/2019 13:58:19 | 0.03000 ppm         |



#### Reading Date

8/7/2019 2:00:00 PM to 8/7/2019 3:00:00 PM



#### Recent Benzene Detections

| Location Category Reading Date |                   | Range of Detections |
|--------------------------------|-------------------|---------------------|
| Division E                     | 8/7/2019 14:58:24 | 0.0200 ppm          |
| Impacted Tank Farm             | 8/7/2019 14:05:01 | 0.1400 ppm          |
|                                | 8/7/2019 14:10:37 | 0.0900 ppm          |



#### Reading Date

8/7/2019 3:00:00 PM to 8/7/2019 4:00:00 PM



This data has been provided expeditiously to ITC and regulatory agencies for informational and/or operational purposes only. Data reported within this summary is preliminary in nature and has not undergone complete QA/QC (quality assurance/quality