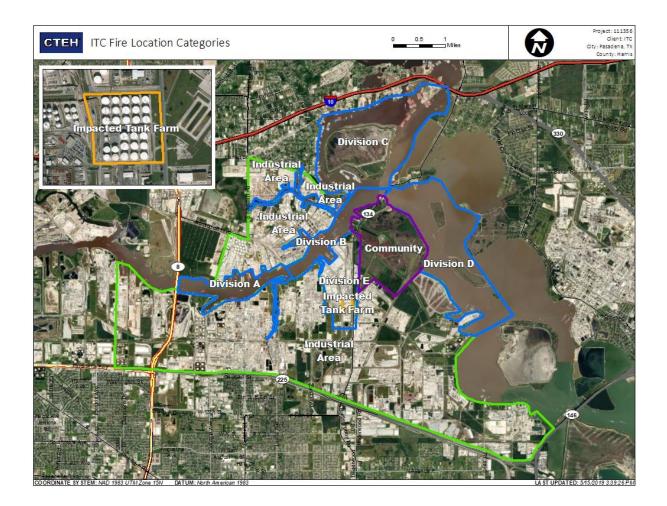

#### Reading Date

8/7/2019 7:00:00 AM to 8/7/2019 8:00:00 AM

## Recent Benzene Detections

| Location Category Reading Date |                   | Range of Detections |
|--------------------------------|-------------------|---------------------|
| Impacted Tank Farm             | 8/7/2019 07:59:13 | 0.0300 ppm          |
|                                | 8/7/2019 07:56:59 | 0.0300 ppm          |
|                                | 8/7/2019 07:50:35 | 0.2000 ppm          |
|                                | 8/7/2019 07:45:26 | 0.2000 ppm          |