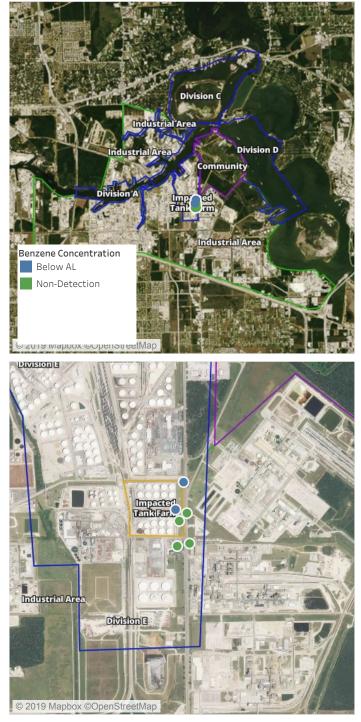

| Location Category Reading Date |                   | Range of Detections |
|--------------------------------|-------------------|---------------------|
| Division E                     | 8/7/2019 08:57:50 | 0.09000 ppm         |

| Location Category Reading Date |                   | Range of Detections |
|--------------------------------|-------------------|---------------------|
| Division E                     | 8/7/2019 10:54:07 | 0.04000 ppm         |

#### Recent Benzene Detections

| Location Category Reading Date |                   | Range of Detections |
|--------------------------------|-------------------|---------------------|
| Division E                     | 8/7/2019 13:58:19 | 0.03000 ppm         |