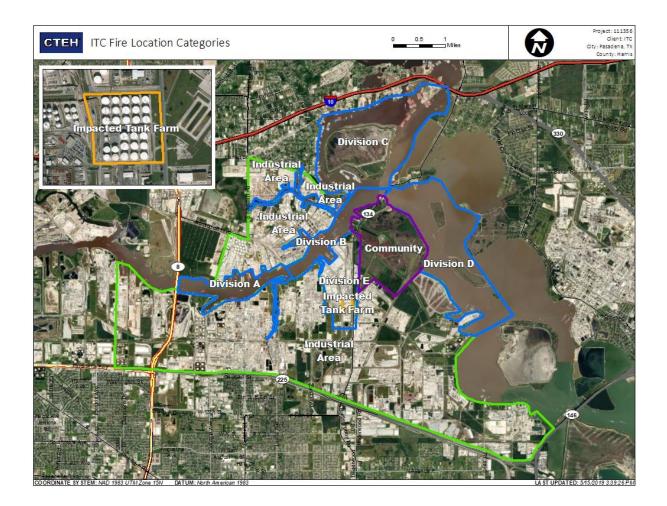

| 8/7/2019 09:52:04 | 0.2500 ppm          |



#### Reading Date

8/7/2019 10:00:00 AM to 8/7/2019 11:00:00 AM



## This data has been provided expeditiously to ITC and regulatory agencies for informational and/or operational purposes only. Data reported within this summary is preliminary in nature and has not undergone complete QA/QC (quality assurance/quality control) process. Until this complete QA/QC process is completed, the locations of each reading are approximate in nature and subject to further refinement. As some readings may represent non-brea.

| Location Category Reading Date |                   | Range of Detections |
|--------------------------------|-------------------|---------------------|
| Division E                     | 8/7/2019 10:54:07 | 0.04000 ppm         |



#### Reading Date

8/7/2019 11:00:00 AM to 8/7/2019 12:00:00 PM



## Recent Benzene Detections

| Location Category Reading Date |                   | Range of Detections |  |
|--------------------------------|-------------------|---------------------|--|
| Impacted Tank Farm             | 8/7/2019 11:55:58 | 0.05000 ppm         |  |



#### Reading Date

8/7/2019 12:00:00 PM to 8/7/2019 1:00:00 PM



#### Recent Benzene Detections

| Location Category Reading Date |                   | Range of Detections |  |
|--------------------------------|-------------------|---------------------|--|
| Impacted Tank Farm             | 8/7/2019 12:08:44 | 0.09000 ppm         |  |



#### Reading Date

8/7/2019 1:00:00 PM to 8/7/2019 2:00:00 PM



#### Recent Benzene Detections

| Location Category