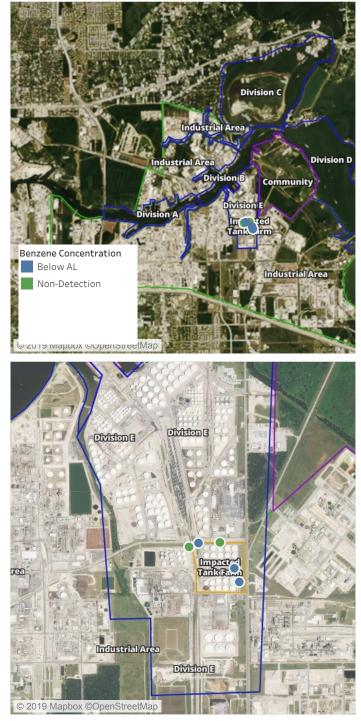

rm             | 8/7/2019 11:55:58 | 0.05000 ppm         |  |



#### Reading Date

8/7/2019 12:00:00 PM to 8/7/2019 1:00:00 PM



#### Recent Benzene Detections

| Location Category Reading Date |                   | Range of Detections |  |
|--------------------------------|-------------------|---------------------|--|
| Impacted Tank Farm             | 8/7/2019 12:08:44 | 0.09000 ppm         |  |



#### Reading Date

8/7/2019 1:00:00 PM to 8/7/2019 2:00:00 PM



#### Recent Benzene Detections

| Location Category Reading Date |                   | Range of Detections |
|--------------------------------|-------------------|---------------------|
| Division E                     | 8/7/2019 13:58:19 | 0.03000 ppm         |



#### Reading Date

8/7/2019 2:00:00 PM to 8/7/2019 3:00:00 PM



#### Recent Benzene Detections

| Location Category Reading Date |                   | Range of Detections |
|--------------------------------|-------------------|---------------------|
| Division E                     | 8/7/2019 14:58:24 | 0.0200 ppm          |
| Impacted Tank Farm             | 8/7/2019 14:05:01 | 0.1400 ppm          |
|                                | 8/7/2019 14:10:37 | 0.0900 ppm          |



#### Reading Date

8/7/2019 3:00:00 PM to 8/7/2019 4:00:00 PM



This data has been provided expeditiously to ITC and regulatory agencies for informational and/or operational purposes only. Data reported within this summary is preliminary in nature and has not undergone complete QA/QC (quality assurance/quality control) process. Until this complete QA/QC process is completed,