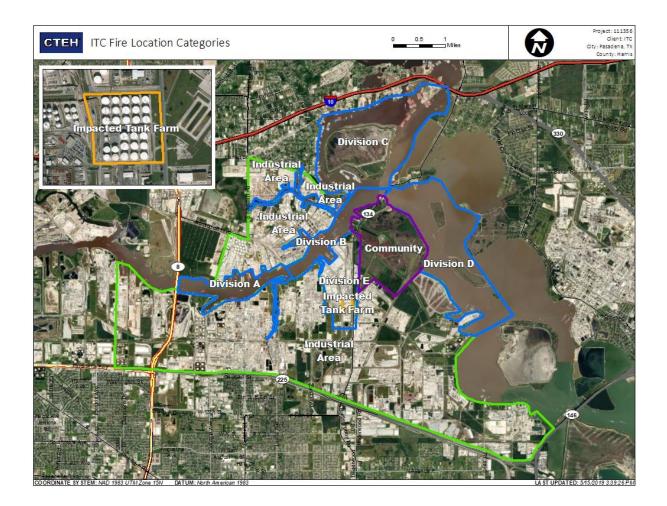

C (quality assurance/quality control) process. Until this complete QA/QC process is completed, the locations of each reading are approximate in nature and subject to further refinement. As some readings may represent non-brea.

| Location Category Reading Date |                   | Range of Detections |
|--------------------------------|-------------------|---------------------|
| Division E                     | 8/7/2019 10:54:07 | 0.04000 ppm         |



#### Reading Date

8/7/2019 11:00:00 AM to 8/7/2019 12:00:00 PM



## Recent Benzene Detections

| Location Category Reading Date |                   | Range of Detections |  |
|--------------------------------|-------------------|---------------------|--|
| Impacted Tank Farm             | 8/7/2019 11:55:58 | 0.05000 ppm         |  |



#### Reading Date

8/7/2019 12:00:00 PM to 8/7/2019 1:00:00 PM



#### Recent Benzene Detections

| Location Category Reading Date |                   | Range of Detections |  |
|--------------------------------|-------------------|---------------------|--|
| Impacted Tank Farm             | 8/7/2019 12:08:44 | 0.09000 ppm         |  |



#### Reading Date

8/7/2019 1:00:00 PM to 8/7/2019 2:00:00 PM



#### Recent Benzene Detections

| Location Category Reading Date |                   | Range of Detections |
|--------------------------------|-------------------|---------------------|
| Division E                     | 8/7/2019 13:58:19 | 0.03000 ppm         |



#### Reading Date

8/7/2019 2:00:00 PM to 8/7/2019 3:00:00 PM



#### Recent Benzene Detections

| Location Category Reading D