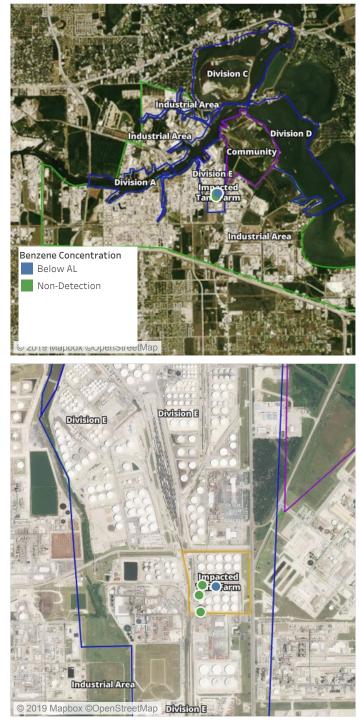

| 8/7/2019 10:54:07 | 0.04000 ppm         |



#### Reading Date

8/7/2019 11:00:00 AM to 8/7/2019 12:00:00 PM



## Recent Benzene Detections

| Location Category Reading Date |                   | Range of Detections |  |
|--------------------------------|-------------------|---------------------|--|
| Impacted Tank Farm             | 8/7/2019 11:55:58 | 0.05000 ppm         |  |



#### Reading Date

8/7/2019 12:00:00 PM to 8/7/2019 1:00:00 PM



#### Recent Benzene Detections

| Location Category Reading Date |                   | Range of Detections |  |
|--------------------------------|-------------------|---------------------|--|
| Impacted Tank Farm             | 8/7/2019 12:08:44 | 0.09000 ppm         |  |



#### Reading Date

8/7/2019 1:00:00 PM to 8/7/2019 2:00:00 PM



#### Recent Benzene Detections

| Location Category Reading Date |                   | Range of Detections |
|--------------------------------|-------------------|---------------------|
| Division E                     | 8/7/2019 13:58:19 | 0.03000 ppm         |



#### Reading Date

8/7/2019 2:00:00 PM to 8/7/2019 3:00:00 PM



#### Recent Benzene Detections

| Location Category Reading Date |                   | Range of Detections |
|--------------------------------|-------------------|---------------------|
| Division E                     | 8/7/2019 14:58:24 | 0.0200 ppm          |
| Impacted Tank Farm             | 8/7/2019 14:05:01 | 0.1400 ppm          |
|                                | 8/7/2019 14:10:37 | 0.0900 ppm          |



#### Reading Date

8/7/2019 3:00:00 PM to 8/7/2