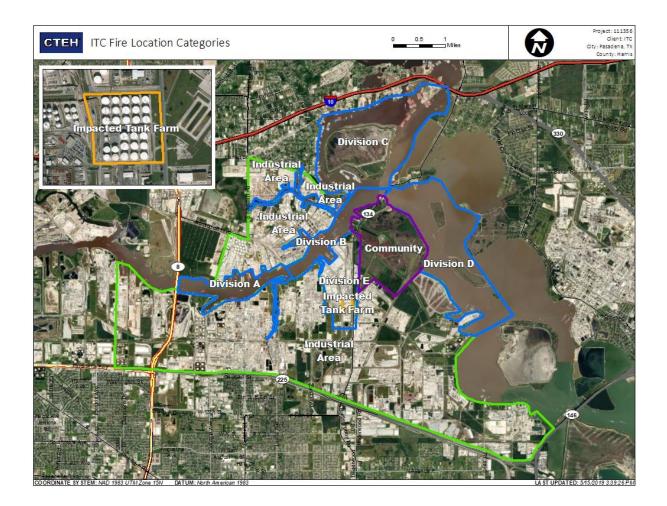

| 8/7/2019 08:57:50 | 0.09000 ppm         |



#### Reading Date

8/7/2019 9:00:00 AM to 8/7/2019 10:00:00 AM



## This data has been provided expeditiously to ITC and regulatory agencies for informational and/or operational purposes only. Data reported within this summary is preliminary in nature and has not undergone complete QA/QC (quality assurance/quality control) process. Until this complete QA/QC process is completed, the locations of each reading are approximate in nature and subject to further refinement. As some readings may represent non-brea.

| Location Category Reading Date |                   | Range of Detections |
|--------------------------------|-------------------|---------------------|
| Impacted Tank Farm             | 8/7/2019 09:52:04 | 0.2500 ppm          |



#### Reading Date

8/7/2019 10:00:00 AM to 8/7/2019 11:00:00 AM



## This data has been provided expeditiously to ITC and regulatory agencies for informational and/or operational purposes only. Data reported within this summary is preliminary in nature and has not undergone complete QA/QC (quality assurance/quality control) process. Until this complete QA/QC process is completed, the locations of each reading are approximate in nature and subject to further refinement. As some readings may represent non-brea.

| Location Category Reading Date |                   | Range of Detections |
|--------------------------------|-------------------|---------------------|
| Division E                     | 8/7/2019 10:54:07 | 0.04000 ppm         |



#### Reading Date

8/7/2019 11:00:00 AM to 8/7/