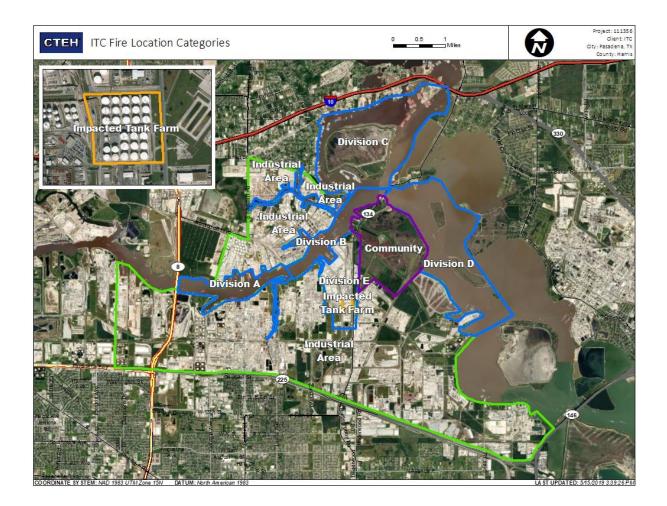

Detections Greater than 1.00 ppm

| Recent Denzene D  |                   | nan ±.00 ppin          |                                                                        |            |
|-------------------|-------------------|------------------------|------------------------------------------------------------------------|------------|
|                   |                   |                        |                                                                        | Range of   |
| Reading Date      | Location Category | GPS                    | Google Maps URL                                                        | Detections |
| 8/7/2019 17:38:55 | Division E        | 29.7332670,-95.0910930 | https://www.google.com/maps/search/?api=1&query=29.7332670,-95.0910930 | 1.480 ppm  |