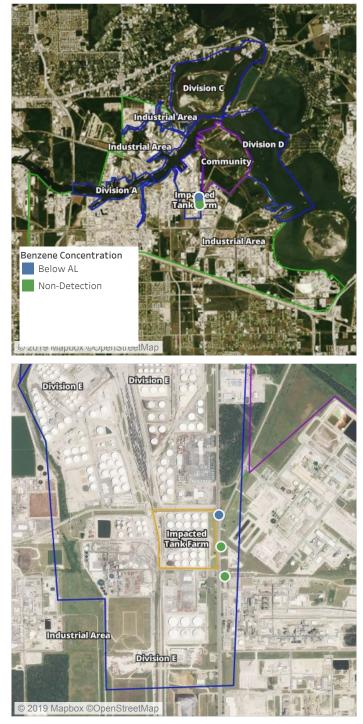

| Location Category Reading Date |                   | Range of Detections |
|--------------------------------|-------------------|---------------------|
| Division E                     | 8/7/2019 08:57:50 | 0.09000 ppm         |

| Location Category Reading Date |                   | Range of Detections |
|--------------------------------|-------------------|---------------------|
| Division E                     | 8/7/2019 10:54:07 | 0.04000 ppm         |