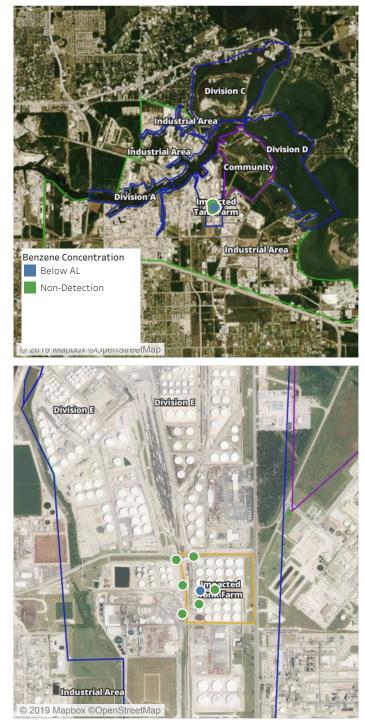

e

8/7/2019 10:00:00 AM to 8/7/2019 11:00:00 AM



## This data has been provided expeditiously to ITC and regulatory agencies for informational and/or operational purposes only. Data reported within this summary is preliminary in nature and has not undergone complete QA/QC (quality assurance/quality control) process. Until this complete QA/QC process is completed, the locations of each reading are approximate in nature and subject to further refinement. As some readings may represent non-brea.

| Location Category Reading Date |                   | Range of Detections |
|--------------------------------|-------------------|---------------------|
| Division E                     | 8/7/2019 10:54:07 | 0.04000 ppm         |



#### Reading Date

8/7/2019 11:00:00 AM to 8/7/2019 12:00:00 PM



## Recent Benzene Detections

| Location Category Reading Date |                   | Range of Detections |  |
|--------------------------------|-------------------|---------------------|--|
| Impacted Tank Farm             | 8/7/2019 11:55:58 | 0.05000 ppm         |  |



#### Reading Date

8/7/2019 12:00:00 PM to 8/7/2019 1:00:00 PM



#### Recent Benzene Detections

| Location Category Reading Date |                   | Range of Detections |  |
|--------------------------------|-------------------|---------------------|--|
| Impacted Tank Farm             | 8/7/2019 12:08:44 | 0.09000 ppm         |  |



#### Reading Date

8/7/2019 1:00:00 PM to 8/7/2019 2:00:00 PM



#### Recent Benzene Detections

| Location Category Reading Date |                   | Range of Detections |
|---------