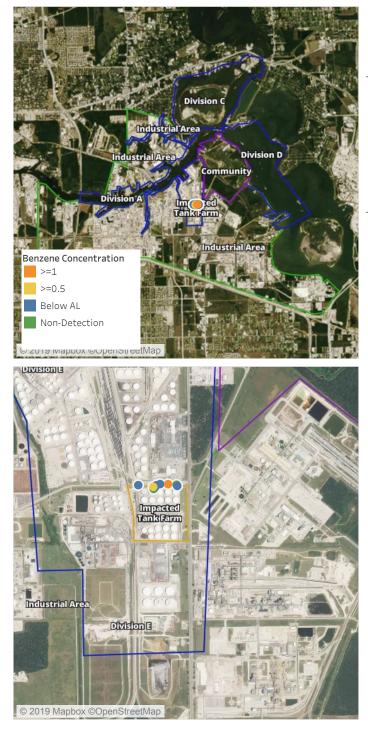

| Location Category | Reading Date      | Range of Detections |
|-------------------|-------------------|---------------------|
| Division E        | 8/7/2019 17:57:13 | 0.410 ppm           |
|                   | 8/7/2019 17:38:55 | 1.480 ppm           |
|                   | 8/7/2019 17:51:10 | 0.020 ppm           |
|                   | 8/7/2019 17:54:48 | 0.850 ppm           |
|                   | 8/7/2019 17:42:50 | 0.340 ppm           |
|                   | 8/7/2019 17:41:15 | 0.560 ppm           |
|                   | 8/7/2019 17:32:16 | 0.380 ppm           |
|                   | 8/7/2019 17:36:26 | 0.320 ppm           |

Reading Date 8/7/2019 5:00:00 PM to 8/7/2019 6:00:00 PM

Benzene Action Level Concentration (ppm) >=1

#### PRELIMINARY

Recent Benzene Detections Greater than 1.00 ppm

| Recent Denzene D  |                   | nan ±.00 ppin          |                                                                        |            |
|-------------------|-------------------|------------------------|------------------------------------------------------------------------|------------|
|                   |                   |                        |                                                                        | Range of   |
| Reading Date      | Location Category | GPS                    | Google Maps URL                                                        | Detections |
| 8/7/2019 17:38:55 | Division E        | 29.7332670,-95.0910930 | https://www.google.com/maps/search/?api=1&query=29.7332670,-95.0910930 | 1.480 ppm  |