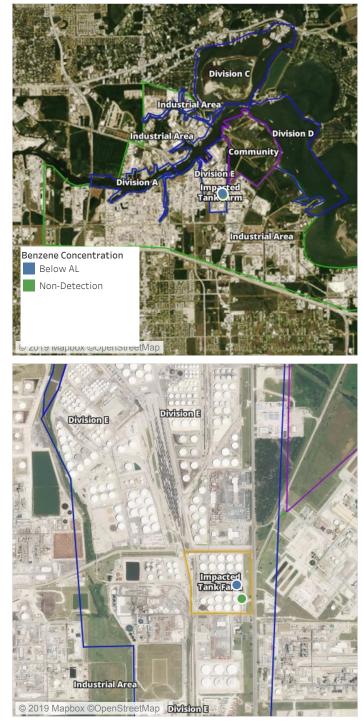

QA/QC process is completed, the locations of each reading are approximate in nature and subject to further refinement. As some readings may represent non-brea.

| Location Category Reading Date |                   | Range of Detections |
|--------------------------------|-------------------|---------------------|
| Division E                     | 8/7/2019 10:54:07 | 0.04000 ppm         |



#### Reading Date

8/7/2019 11:00:00 AM to 8/7/2019 12:00:00 PM



## Recent Benzene Detections

| Location Category Reading Date |                   | Range of Detections |  |
|--------------------------------|-------------------|---------------------|--|
| Impacted Tank Farm             | 8/7/2019 11:55:58 | 0.05000 ppm         |  |



#### Reading Date

8/7/2019 12:00:00 PM to 8/7/2019 1:00:00 PM



#### Recent Benzene Detections

| Location Category Reading Date |                   | Range of Detections |  |
|--------------------------------|-------------------|---------------------|--|
| Impacted Tank Farm             | 8/7/2019 12:08:44 | 0.09000 ppm         |  |



#### Reading Date

8/7/2019 1:00:00 PM to 8/7/2019 2:00:00 PM



#### Recent Benzene Detections

| Location Category Reading Date |                   | Range of Detections |
|--------------------------------|-------------------|---------------------|
| Division E                     | 8/7/2019 13:58:19 | 0.03000 ppm         |



#### Reading Date

8/7/2019 2:00:00 PM to 8/7/2019 3:00:00 PM



#### Recent Benzene Detections

| Location Category Reading Date |                   | Range of Detections |
|-----------------