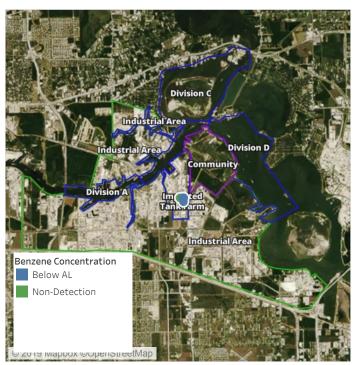

## Recent Benzene Detections

| Location Category | Reading Date      | Range of Detections |
|-------------------|-------------------|---------------------|
| Division E        | 8/8/2019 07:39:48 | 0.0200 ppm          |
|                   | 8/8/2019 07:48:24 | 0.3100 ppm          |
|                   | 8/8/2019 07:49:40 | 0.0500 ppm          |

## Recent Benzene Detections

| Location Category  | Reading Date      | Range of Detections |
|--------------------|-------------------|---------------------|
| Division E         | 8/8/2019 08:38:01 | 0.0800 ppm          |
|                    | 8/8/2019 08:49:53 | 0.0900 ppm          |
|                    | 8/8/2019 08:47:50 | 0.2300 ppm          |
| Impacted Tank Farm | 8/8/2019 08:13:15 | 0.2500 ppm          |
|                    | 8/8/2019 08:25:20 | 0.3300 ppm          |
|                    | 8/8/2019 08:21:49 | 0.1500 ppm          |
|                    | 8/8/2019 08:26:56 | 0.0900 ppm          |

## Recent Benzene Detections

| Location Category | Reading Date      | Range of Detections |
|-------------------|-------------------|---------------------|
| Division E        | 8/8/2019 09:08:53 | 0.0400 ppm          |
|                   | 8/8/2019 09:22:49 | 0.1000 ppm          |
|                   | 8/8/2019 09:41:16 | 0.1000 ppm          |
|                   | 8/8/2019 09:25:55 | 0.2200 ppm          |
|                   | 8/8/2019 09:29:31 | 0.3500 ppm          |
|                   | 8/8/2019 09:38:52 | 0.1000 ppm          |
|                   | 8/8/2019 09:44:40 | 0.0600 ppm          |
|                   | 8/8/2019 09:58:29 | 0.2000 ppm          |
|                   | 8/8/2019 09:50:22 | 0.1900 ppm          |
|                   | 8/8/2019 09:55:09 | 0.0500 ppm          |

## Recent Benzene Detections

| Location Category | Reading Date      | Range of Detections |
|-------------------|-------------------|---------------------|
| Division E        | 8/8/2019 10:56:52 | 0.0700 ppm          |
|                   | 8/8/2019 10:41:33 | 0.1600 ppm          |
|                   | 8/8/2019 10:53:19 | 0.1300 ppm          |
|                   | 8/8/2019 10:48:33 | 0.1700 ppm          |

## Recent Benzene Detections

| Location Category | Reading Date      | Range of Detections |
|-------------------|-------------------|---------------------|
| Division E        | 8/8/2019 11:01:00 | 0.3500 ppm          |

## Recent Benzene Detections

| Location Category | Reading Date      | Range of Detections |
|-------------------|-------------------|---------------------|
| Division E        | 8/8/2019 12:13:35 | 0.1500 ppm          |
|                   | 8/8/2019 12:19:22 | 0.0700 ppm          |
|                   | 8/8/2019 12:32:10 | 0.0800 ppm          |
|                   | 8/8/2019 12:24:31 | 0.0200 ppm          |

## Recent Benzene Detections

| Location Category | Reading Date      | Range of Detections |
|-------------------|-------------------|---------------------|
| Division E        | 8/8/2019 13:13:26 | 0.3200 ppm          |
|                   | 8/8/2019 13:23:47 | 0.3500 ppm          |
|                   | 8/8/2019 13:47:08 | 0.2000 ppm          |
|                   | 8/8/2019 13:49:39 | 0.1200 ppm          |
|                   | 8/8/2019 13:28:09 | 0.0200 ppm          |
|                   | 8/8/2019 13:30:59 | 0.0500 ppm          |
|                   | 8/8/2019 13:42:56 | 0.2800 ppm          |
|                   | 8/8/2019 13:56:48 | 0.1200 ppm          |

## Recent Benzene Detections

| Location Category | Reading Date      | Range of Detections |
|-------------------|-------------------|---------------------|
| Division E        | 8/8/2019 14:09:14 | 0.2800 ppm          |
|                   | 8/8/2019 14:03:21 | 0.1200 ppm          |
|                   | 8/8/2019 14:05:20 | 0.2200 ppm          |
|                   | 8/8/2019 14:22:25 | 0.3900 ppm          |
|                   | 8/8/2019 14:18:40 | 0.0600 ppm          |
|                   | 8/8/2019 14:12:32 | 0.0400 ppm          |
|                   | 8/8/2019 14:27:11 | 0.1600 ppm          |
|                   | 8/8/2019 14:46:27 | 0.3000 ppm          |
|                   | 8/8/2019 14:42:27 | 0.3800 ppm          |
|                   | 8/8/2019 14:52:42 | 0.1500 ppm          |

## Recent Benzene Detections

| Location Category | Reading Date      | Range of Detections |
|-------------------|-------------------|---------------------|
| Division E        | 8/8/2019 15:17:32 | 0.1000 ppm          |
|                   | 8/8/2019 15:11:08 | 0.0800 ppm          |
|                   | 8/8/2019 15:19:25 | 0.1400 ppm          |
|                   | 8/8/2019 15:30:57 | 0.0500 ppm          |
|                   | 8/8/2019 15:08:06 | 0.3300 ppm          |
|                   | 8/8/2019 15:28:25 | 0.1300 ppm          |
|                   | 8/8/2019 15:20:45 | 0.3200 ppm          |
|                   | 8/8/2019 15:39:44 | 0.1600 ppm          |
|                   | 8/8/2019 15:49:25 | 0.0600 ppm          |

## Recent Benzene Detections

| Location Category | Reading Date      | Range of Detections |
|-------------------|-------------------|---------------------|
| Division E        | 8/8/2019 17:05:53 | 0.1000 ppm          |
|                   | 8/8/2019 17:04:35 | 0.1100 ppm          |
|                   | 8/8/2019 17:02:12 | 0.1600 ppm          |
|                   | 8/8/2019 17:09:26 | 0.3400 ppm          |
|                   | 8/8/2019 17:15:44 | 0.0600 ppm          |
|                   | 8/8/2019 17:30:21 | 0.0300 ppm          |
|                   | 8/8/2019 17:32:30 | 0.0500 ppm          |
|                   | 8/8/2019 17:56:32 | 0.0400 ppm          |