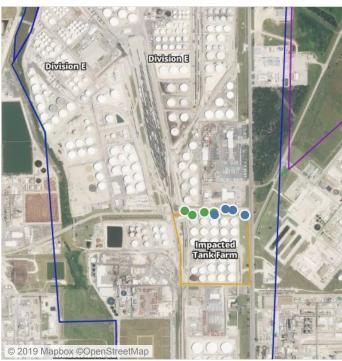

## PRELIMINARY

Recent Benzene Detections Greater than 1.00 ppm

| Reading Date      | Location Category | GPS                    | Google Maps URL                                                        | Range of<br>Detections |
|-------------------|-------------------|------------------------|------------------------------------------------------------------------|------------------------|
| 8/8/2019 16:25:51 | Division E        | 29.7332610,-95.0911260 | https://www.google.com/maps/search/?api=1&query=29.7332610,-95.0911260 | 3.460 ppm              |
| 8/8/2019 16:21:25 | Division E        | 29.7332710,-95.0911900 | https://www.google.com/maps/search/?api=1&query=29.7332710,-95.0911900 | 1.330 ppm              |