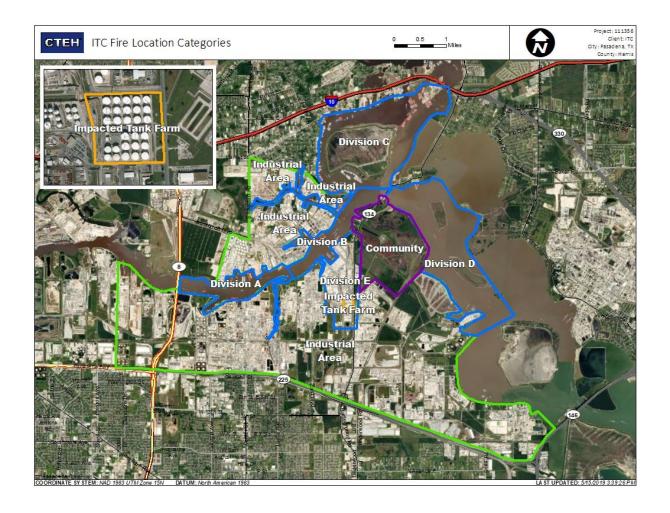

.0500 ppm          |





## Reading Date

8/8/2019 10:00:00 AM to 8/8/2019 11:00:00 AM



## Recent Benzene Detections

| Location Category | Reading Date      | Range of Detections |
|-------------------|-------------------|---------------------|
| Division E        | 8/8/2019 10:56:52 | 0.0700 ppm          |
|                   | 8/8/2019 10:41:33 | 0.1600 ppm          |
|                   | 8/8/2019 10:53:19 | 0.1300 ppm          |
|                   | 8/8/2019 10:48:33 | 0.1700 ppm          |





## Reading Date

8/8/2019 11:00:00 AM to 8/8/2019 12:00:00 PM



## Recent Benzene Detections

| Location Category | Reading Date      | Range of Detections |
|-------------------|-------------------|---------------------|
| Division E        | 8/8/2019 11:01:00 | 0.3500 ppm          |





## Reading Date

8/8/2019 12:00:00 PM to 8/8/2019 1:00:00 PM



## Recent Benzene Detections

| Location Category | Reading Date      | Range of Detections |
|-------------------|-------------------|---------------------|
| Division E        | 8/8/2019 12:13:35 | 0.1500 ppm          |
|                   | 8/8/2019 12:19:22 | 0.0700 ppm          |
|                   | 8/8/2019 12:32:10 | 0.0800 ppm          |
|                   | 8/8/2019 12:24:31 | 0.0200 ppm          |





## Reading Date

8/8/2019 1:00:00 PM to 8/8/2019 2:00:00 PM



## Recent Benzene Detections

| Location Category | Reading Date      | Range of Detections |
|-------------------|-------------------|---------------------|
| Division E        | 8/8/2019 13:13:26 | 0.3200 ppm          |
|                   | 8/8/2019