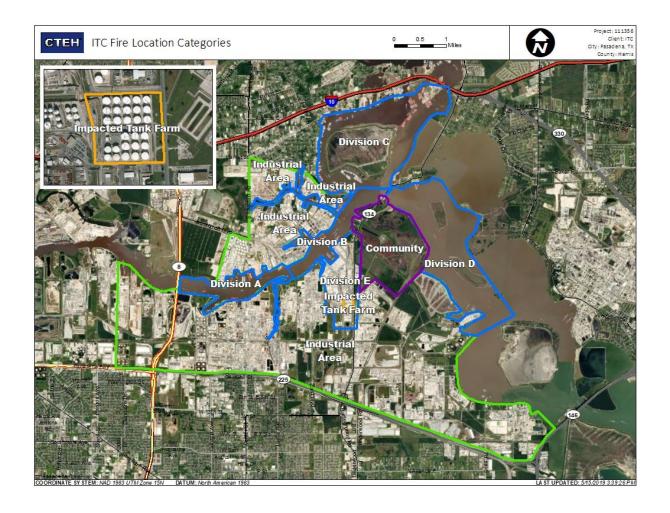

## Reading Date

8/8/2019 3:00:00 PM to 8/8/2019 4:00:00 PM



## Recent Benzene Detections

| Location Category | Reading Date      | Range of Detections |
|-------------------|-------------------|---------------------|
| Division E        | 8/8/2019 15:17:32 | 0.1000 ppm          |
|                   | 8/8/2019 15:11:08 | 0.0800 ppm          |
|                   | 8/8/2019 15:19:25 | 0.1400 ppm          |
|                   | 8/8/2019 15:30:57 | 0.0500 ppm          |
|                   | 8/8/2019 15:08:06 | 0.3300 ppm          |
|                   | 8/8/2019 15:28:25 | 0.1300 ppm          |
|                   | 8/8/2019 15:20:45 | 0.3200 ppm          |
|                   | 8/8/2019 15:39:44 | 0.1600 ppm          |
|                   | 8/8/2019 15:49:25 | 0.0600 ppm          |





Reading Date 8/8/2019 4:00:00 PM to 8/8/2019 5:00:00 PM

# Benzene Action Level Concentration (ppm) >=1 >=2

## PRELIMINARY

Recent Benzene Detections Greater than 1.00 ppm

| Reading Date      | Location Category | GPS                    | Google Maps URL                                                        | Range of<br>Detections |
|-------------------|-------------------|------------------------|------------------------------------------------------------------------|------------------------|
| 8/8/2019 16:25:51 | Division E        | 29.7332610,-95.0911260 | https://www.google.com/maps/search/?api=1&query=29.7332610,-95.0911260 | 3.460 ppm              |
| 8/8/2019 16:21:25 | Division E        | 29.7332710,-95.0911900 | https://www.google.com/maps/search/?api=1&query=29.7332710,-95