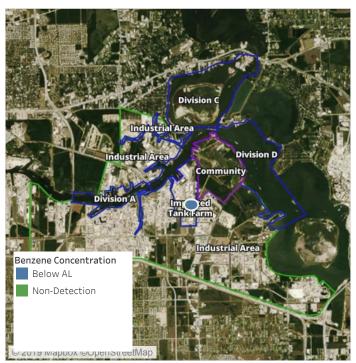

## Recent Benzene Detections

| Location Category | Reading Date      | Range of Detections |
|-------------------|-------------------|---------------------|
| Division E        | 8/8/2019 07:39:48 | 0.0200 ppm          |
|                   | 8/8/2019 07:48:24 | 0.3100 ppm          |
|                   | 8/8/2019 07:49:40 | 0.0500 ppm          |

## Recent Benzene Detections

| Location Category  | Reading Date      | Range of Detections |
|--------------------|-------------------|---------------------|
| Division E         | 8/8/2019 08:38:01 | 0.0800 ppm          |
|                    | 8/8/2019 08:49:53 | 0.0900 ppm          |
|                    | 8/8/2019 08:47:50 | 0.2300 ppm          |
| Impacted Tank Farm | 8/8/2019 08:13:15 | 0.2500 ppm          |
|                    | 8/8/2019 08:25:20 | 0.3300 ppm          |
|                    | 8/8/2019 08:21:49 | 0.1500 ppm          |
|                    | 8/8/2019 08:26:56 | 0.0900 ppm          |

## Recent Benzene Detections

| Location Category | Reading Date      | Range of Detections |
|-------------------|-------------------|---------------------|
| Division E        | 8/8/2019 09:08:53 | 0.0400 ppm          |
|                   | 8/8/2019 09:22:49 | 0.1000 ppm          |
|                   | 8/8/2019 09:41:16 | 0.1000 ppm          |
|                   | 8/8/2019 09:25:55 | 0.2200 ppm          |
|                   | 8/8/2019 09:29:31 | 0.3500 ppm          |
|                   | 8/8/2019 09:38:52 | 0.1000 ppm          |
|                   | 8/8/2019 09:44:40 | 0.0600 ppm          |
|                   | 8/8/2019 09:58:29 | 0.2000 ppm          |
|                   | 8/8/2019 09:50:22 | 0.1900 ppm          |
|                   | 8/8/2019 09:55:09 | 0.0500 ppm          |

## Recent Benzene Detections

| Location Category | Reading Date      | Range of Detections |
|-------------------|-------------------|---------------------|
| Division E        | 8/8/2019 10:56:52 | 0.0700 ppm          |
|                   | 8/8/2019 10:41:33 | 0.1600 ppm          |
|                   | 8/8/2019 10:53:19 | 0.1300 ppm          |
|                   | 8/8/2019 10:48:33 | 0.1700 ppm          |

## Recent Benzene Detections

| Location Category | Reading Date      | Range of Detections |
|-------------------|-------------------|---------------------|
| Division E        | 8/8/2019 11:01:00 | 0.3500 ppm          |

## Recent Benzene Detections

| Location Category | Reading Date      | Range of Detections |
|-------------------|-------------------|---------------------|
| Division E        | 8/8/2019 12:13:35 | 0.1500 ppm          |
|                   | 8/8/2019 12:19:22 | 0.0700 ppm          |
|                   | 8/8/2019 12:32:10 | 0.0800 ppm          |
|                   | 8/8/2019 12:24:31 | 0.0200 ppm          |

## Recent Benzene Detections

| Location Category | Reading Date      | Range of Detections |
|-------------------|-------------------|---------------------|
| Division E        | 8/8/2019 13:13:26 | 0.3200 ppm          |
|                   | 8/8/2019 13:23:47 | 0.3500 ppm          |
|                   | 8/8/2019 13:47:08 | 0.2000 ppm          |
|                   | 8/8/2019 13:49:39 | 0.1200 ppm          |
|                   | 8/8/2019 13:28:09 | 0.0200 ppm          |
|                   | 8/8/2019 13:30:59 | 0.0500 ppm          |
|                   | 8/8/2019 13:42:56 | 0.2800 ppm          |
|                   | 8/8/2019 13:56:48 | 0.1200 ppm          |

## Recent Benzene Detections

| Location Category | Reading Date      | Range of Detections |
|-------------------|-------------------|---------------------|
| Division E        | 8/8/2019 14:09:14 | 0.2800 ppm          |
|                   | 8/8/2019 14:03:21 | 0.1200 ppm          |
|                   | 8/8/2019 14:05:20 | 0.2200 ppm          |
|                   | 8/8/2019 14:22:25 | 0.3900 ppm          |
|                   | 8/8/2019 14:18:40 | 0.0600 ppm          |
|                   | 8/8/2019 14:12:32 | 0.0400 ppm          |
|                   | 8/8/2019 14:27:11 | 0.1600 ppm          |
|                   | 8/8/2019 14:46:27 | 0.3000 ppm          |
|                   | 8/8/2019 14:42:27 | 0.3800 ppm          |
|                   | 8/8/2019 14:52:42 | 0.1500 ppm          |

## Recent Benzene Detections

| Location Category | Reading Date      | Range of Detections |
|-------------------|-------------------|---------------------|
| Division E        | 8/8/2019 15:17:32 | 0.1000 ppm          |
|                   | 8/8/2019 15:11:08 | 0.0800 ppm          |
|                   | 8/8/2019 15:19:25 | 0.1400 ppm          |
|                   | 8/8/2019 15:30:57 | 0.0500 ppm          |
|                   | 8/8/2019 15:08:06 | 0.3300 ppm          |
|                   | 8/8/2019 15:28:25 | 0.1300 ppm          |
|                   | 8/8/2019 15:20:45 | 0.3200 ppm          |
|                   | 8/8/2019 15:39:44 | 0.1600 ppm          |
|                   | 8/8/2019 15:49:25 | 0.0600 ppm          |

## Recent Benzene Detections

| Location Category | Reading Date      | Range of Detections |
|-------------------|-------------------|---------------------|
| Division E        | 8/8/2019 17:05:53 | 0.1000 ppm          |
|                   | 8/8/2019 17:04:35 | 0.1100 ppm          |
|                   | 8/8/2019 17:02:12 | 0.1600 ppm          |
|                   | 8/8/2019 17:09:26 | 0.3400 ppm          |
|                   | 8/8/2019 17:15:44 | 0.0600 ppm          |
|                   | 8/8/2019 17:30:21 | 0.0300 ppm          |
|                   | 8/8/2019 17:32:30 | 0.0500 ppm          |
|                   | 8/8/2019 17:56:32 | 0.0400 ppm          |