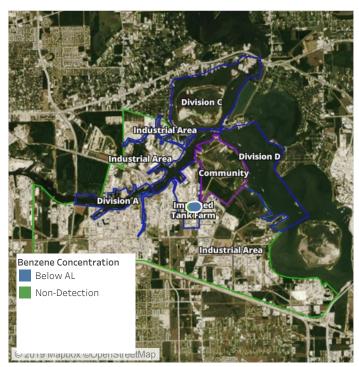

## Recent Benzene Detections

| Location Category | Reading Date      | Range of Detections |
|-------------------|-------------------|---------------------|
| Division E        | 8/8/2019 07:39:48 | 0.0200 ppm          |
|                   | 8/8/2019 07:48:24 | 0.3100 ppm          |
|                   | 8/8/2019 07:49:40 | 0.0500 ppm          |

## Recent Benzene Detections

| Location Category  | Reading Date      | Range of Detections |
|--------------------|-------------------|---------------------|
| Division E         | 8/8/2019 08:38:01 | 0.0800 ppm          |
|                    | 8/8/2019 08:49:53 | 0.0900 ppm          |
|                    | 8/8/2019 08:47:50 | 0.2300 ppm          |
| Impacted Tank Farm | 8/8/2019 08:13:15 | 0.2500 ppm          |
|                    | 8/8/2019 08:25:20 | 0.3300 ppm          |
|                    | 8/8/2019 08:21:49 | 0.1500 ppm          |
|                    | 8/8/2019 08:26:56 | 0.0900 ppm          |

## Recent Benzene Detections

| Location Category | Reading Date      | Range of Detections |
|-------------------|-------------------|---------------------|
| Division E        | 8/8/2019 09:08:53 | 0.0400 ppm          |
|                   | 8/8/2019 09:22:49 | 0.1000 ppm          |
|                   | 8/8/2019 09:41:16 | 0.1000 ppm          |
|                   | 8/8/2019 09:25:55 | 0.2200 ppm          |
|                   | 8/8/2019 09:29:31 | 0.3500 ppm          |
|                   | 8/8/2019 09:38:52 | 0.1000 ppm          |
|                   | 8/8/2019 09:44:40 | 0.0600 ppm          |
|                   | 8/8/2019 09:58:29 | 0.2000 ppm          |
|                   | 8/8/2019 09:50:22 | 0.1900 ppm          |
|                   | 8/8/2019 09:55:09 | 0.0500 ppm          |

## Recent Benzene Detections

| Location Category | Reading Date      | Range of Detections |
|-------------------|-------------------|---------------------|
| Division E        | 8/8/2019 10:56:52 | 0.0700 ppm          |
|                   | 8/8/2019 10:41:33 | 0.1600 ppm          |
|                   | 8/8/2019 10:53:19 | 0.1300 ppm          |
|                   | 8/8/2019 10:48:33 | 0.1700 ppm          |

## Recent Benzene Detections

| Location Category | Reading Date      | Range of Detections |
|-------------------|-------------------|---------------------|
| Division E        | 8/8/2019 11:01:00 | 0.3500 ppm          |

## Recent Benzene Detections

| Location Category | Reading Date      | Range of Detections |
|-------------------|-------------------|---------------------|
| Division E        | 8/8/2019 12:13:35 | 0.1500 ppm          |
|                   | 8/8/2019 12:19:22 | 0.0700 ppm          |
|                   | 8/8/2019 12:32:10 | 0.0800 ppm          |
|                   | 8/8/2019 12:24:31 | 0.0200 ppm          |

## Recent Benzene Detections

| Location Category | Reading Date      | Range of Detections |
|-------------------|-------------------|---------------------|
| Division E        | 8/8/2019 13:13:26 | 0.3200 ppm          |
|                   | 8/8/2019 13:23:47 | 0.3500 ppm          |
|                   | 8/8/2019 13:47:08 | 0.2000 ppm          |
|                   | 8/8/2019 13:49:39 | 0.1200 ppm          |
|                   | 8/8/2019 13:28:09 | 0.0200 ppm          |
|                   | 8/8/2019 13:30:59 | 0.0500 ppm          |
|                   | 8/8/2019 13:42:56 | 0.2800 ppm          |
|                   | 8/8/2019 13:56:48 | 0.1200 ppm          |

## Recent Benzene Detections

| Location Category | Reading Date      | Range of Detections |
|-------------------|-------------------|---------------------|
| Division E        | 8/8/2019 14:09:14 | 0.2800 ppm          |
|                   | 8/8/2019 14:03:21 | 0.1200 ppm          |
|                   | 8/8/2019 14:05:20 | 0.2200 ppm          |
|                   | 8/8/2019 14:22:25 | 0.3900 ppm          |
|                   | 8/8/2019 14:18:40 | 0.0600 ppm          |
|                   | 8/8/2019 14:12:32 | 0.0400 ppm          |
|                   | 8/8/2019 14:27:11 | 0.1600 ppm          |
|                   | 8/8/2019 14:46:27 | 0.3000 ppm          |
|                   | 8/8/2019 14:42:27 | 0.3800 ppm          |
|                   | 8/8/2019 14:52:42 | 0.1500 ppm          |

## Recent Benzene Detections

| Location Category | Reading Date      | Range of Detections |
|-------------------|-------------------|---------------------|
| Division E        | 8/8/2019 15:17:32 | 0.1000 ppm          |
|                   | 8/8/2019 15:11:08 | 0.0800 ppm          |
|                   | 8/8/2019 15:19:25 | 0.1400 ppm          |
|                   | 8/8/2019 15:30:57 | 0.0500 ppm          |
|                   | 8/8/2019 15:08:06 | 0.3300 ppm          |
|                   | 8/8/2019 15:28:25 | 0.1300 ppm          |
|                   | 8/8/2019 15:20:45 | 0.3200 ppm          |
|                   | 8/8/2019 15:39:44 | 0.1600 ppm          |
|                   | 8/8/2019 15:49:25 | 0.0600 ppm          |

## Recent Benzene Detections

| Location Category | Reading Date      | Range of Detections |
|-------------------|-------------------|---------------------|
| Division E        | 8/8/2019 17:05:53 | 0.1000 ppm          |
|                   | 8/8/2019 17:04:35 | 0.1100 ppm          |
|                   | 8/8/2019 17:02:12 | 0.1600 ppm          |
|                   | 8/8/2019 17:09:26 | 0.3400 ppm          |
|                   | 8/8/2019 17:15:44 | 0.0600 ppm          |
|                   | 8/8/2019 17:30:21 | 0.0300 ppm          |
|                   | 8/8/2019 17:32:30 | 0.0500 ppm          |
|                   | 8/8/2019 17:56:32 | 0.0400 ppm          |