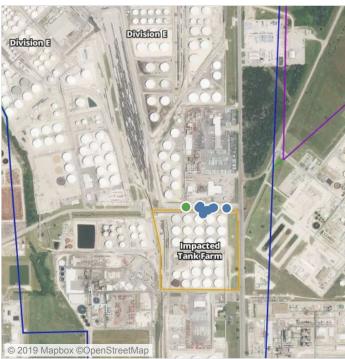

## PRELIMINARY

Recent Benzene Detections Greater than 1.00 ppm

| Reading Date      | Location Category | GPS                    | Google Maps URL                                                        | Range of<br>Detections |
|-------------------|-------------------|------------------------|------------------------------------------------------------------------|------------------------|
| 8/8/2019 16:25:51 | Division E        | 29.7332610,-95.0911260 | https://www.google.com/maps/search/?api=1&query=29.7332610,-95.0911260 | 3.460 ppm              |
| 8/8/2019 16:21:25 | Division E        | 29.7332710,-95.0911900 | https://www.google.com/maps/search/?api=1&query=29.7332710,-95.0911900 | 1.330 ppm              |