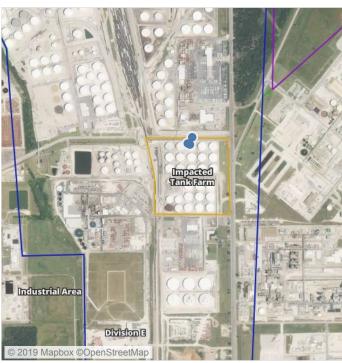

## Recent Benzene Detections

| Location Category | Reading Date      | Range of Detections |
|-------------------|-------------------|---------------------|
| Division E        | 8/8/2019 07:39:48 | 0.0200 ppm          |
|                   | 8/8/2019 07:48:24 | 0.3100 ppm          |
|                   | 8/8/2019 07:49:40 | 0.0500 ppm          |

## Recent Benzene Detections

| Location Category  | Reading Date      | Range of Detections |
|--------------------|-------------------|---------------------|
| Division E         | 8/8/2019 08:38:01 | 0.0800 ppm          |
|                    | 8/8/2019 08:49:53 | 0.0900 ppm          |
|                    | 8/8/2019 08:47:50 | 0.2300 ppm          |
| Impacted Tank Farm | 8/8/2019 08:13:15 | 0.2500 ppm          |
|                    | 8/8/2019 08:25:20 | 0.3300 ppm          |
|                    | 8/8/2019 08:21:49 | 0.1500 ppm          |
|                    | 8/8/2019 08:26:56 | 0.0900 ppm          |

## Recent Benzene Detections

| Location Category | Reading Date      | Range of Detections |
|-------------------|-------------------|---------------------|
| Division E        | 8/8/2019 09:08:53 | 0.0400 ppm          |
|                   | 8/8/2019 09:22:49 | 0.1000 ppm          |
|                   | 8/8/2019 09:41:16 | 0.1000 ppm          |
|                   | 8/8/2019 09:25:55 | 0.2200 ppm          |
|                   | 8/8/2019 09:29:31 | 0.3500 ppm          |
|                   | 8/8/2019 09:38:52 | 0.1000 ppm          |
|                   | 8/8/2019 09:44:40 | 0.0600 ppm          |
|                   | 8/8/2019 09:58:29 | 0.2000 ppm          |
|                   | 8/8/2019 09:50:22 | 0.1900 ppm          |
|                   | 8/8/2019 09:55:09 | 0.0500 ppm          |

## Recent Benzene Detections

| Location Category | Reading Date      | Range of Detections |
|-------------------|-------------------|---------------------|
| Division E        | 8/8/2019 10:56:52 | 0.0700 ppm          |
|                   | 8/8/2019 10:41:33 | 0.1600 ppm          |
|                   | 8/8/2019 10:53:19 | 0.1300 ppm          |
|                   | 8/8/2019 10:48:33 | 0.1700 ppm          |

## Recent Benzene Detections

| Location Category | Reading Date      | Range of Detections |
|-------------------|-------------------|---------------------|
| Division E        | 8/8/2019 11:01:00 | 0.3500 ppm          |

## Recent Benzene Detections

| Location Category | Reading Date      | Range of Detections |
|-------------------|-------------------|---------------------|
| Division E        | 8/8/2019 12:13:35 | 0.1500 ppm          |
|                   | 8/8/2019 12:19:22 | 0.0700 ppm          |
|                   | 8/8/2019 12:32:10 | 0.0800 ppm          |
|                   | 8/8/2019 12:24:31 | 0.0200 ppm          |

## Recent Benzene Detections

| Location Category | Reading Date      | Range of Detections |
|-------------------|-------------------|---------------------|
| Division E        | 8/8/2019 13:13:26 | 0.3200 ppm          |
|                   | 8/8/2019 13:23:47 | 0.3500 ppm          |
|                   | 8/8/2019 13:47:08 | 0.2000 ppm          |
|                   | 8/8/2019 13:49:39 | 0.1200 ppm          |
|                   | 8/8/2019 13:28:09 | 0.0200 ppm          |
|                   | 8/8/2019 13:30:59 | 0.0500 ppm          |
|                   | 8/8/2019 13:42:56 | 0.2800 ppm          |
|                   | 8/8/2019 13:56:48 | 0.1200 ppm          |

## Recent Benzene Detections

| Location Category | Reading Date      | Range of Detections |
|-------------------|-------------------|---------------------|
| Division E        | 8/8/2019 14:09:14 | 0.2800 ppm          |
|                   | 8/8/2019 14:03:21 | 0.1200 ppm          |
|                   | 8/8/2019 14:05:20 | 0.2200 ppm          |
|                   | 8/8/2019 14:22:25 | 0.3900 ppm          |
|                   | 8/8/2019 14:18:40 | 0.0600 ppm          |
|                   | 8/8/2019 14:12:32 | 0.0400 ppm          |
|                   | 8/8/2019 14:27:11 | 0.1600 ppm          |
|                   | 8/8/2019 14:46:27 | 0.3000 ppm          |
|                   | 8/8/2019 14:42:27 | 0.3800 ppm          |
|                   | 8/8/2019 14:52:42 | 0.1500 ppm          |

## Recent Benzene Detections

| Location Category | Reading Date      | Range of Detections |
|-------------------|-------------------|---------------------|
| Division E        | 8/8/2019 15:17:32 | 0.1000 ppm          |
|                   | 8/8/2019 15:11:08 | 0.0800 ppm          |
|                   | 8/8/2019 15:19:25 | 0.1400 ppm          |
|                   | 8/8/2019 15:30:57 | 0.0500 ppm          |
|                   | 8/8/2019 15:08:06 | 0.3300 ppm          |
|                   | 8/8/2019 15:28:25 | 0.1300 ppm          |
|                   | 8/8/2019 15:20:45 | 0.3200 ppm          |
|                   | 8/8/2019 15:39:44 | 0.1600 ppm          |
|                   | 8/8/2019 15:49:25 | 0.0600 ppm          |

## Recent Benzene Detections

| Location Category | Reading Date      | Range of Detections |
|-------------------|-------------------|---------------------|
| Division E        | 8/8/2019 17:05:53 | 0.1000 ppm          |
|                   | 8/8/2019 17:04:35 | 0.1100 ppm          |
|                   | 8/8/2019 17:02:12 | 0.1600 ppm          |
|                   | 8/8/2019 17:09:26 | 0.3400 ppm          |
|                   | 8/8/2019 17:15:44 | 0.0600 ppm          |
|                   | 8/8/2019 17:30:21 | 0.0300 ppm          |
|                   | 8/8/2019 17:32:30 | 0.0500 ppm          |
|                   | 8/8/2019 17:56:32 | 0.0400 ppm          |