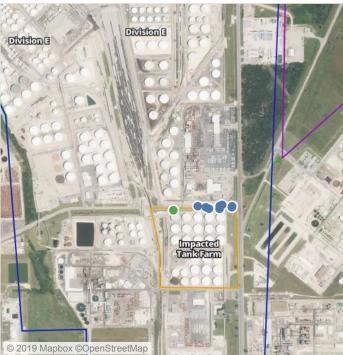

## Recent Benzene Detections

| Location Category | Reading Date      | Range of Detections |
|-------------------|-------------------|---------------------|
| Division E        | 8/8/2019 07:39:48 | 0.0200 ppm          |
|                   | 8/8/2019 07:48:24 | 0.3100 ppm          |
|                   | 8/8/2019 07:49:40 | 0.0500 ppm          |

## Recent Benzene Detections

| Location Category  | Reading Date      | Range of Detections |
|--------------------|-------------------|---------------------|
| Division E         | 8/8/2019 08:38:01 | 0.0800 ppm          |
|                    | 8/8/2019 08:49:53 | 0.0900 ppm          |
|                    | 8/8/2019 08:47:50 | 0.2300 ppm          |
| Impacted Tank Farm | 8/8/2019 08:13:15 | 0.2500 ppm          |
|                    | 8/8/2019 08:25:20 | 0.3300 ppm          |
|                    | 8/8/2019 08:21:49 | 0.1500 ppm          |
|                    | 8/8/2019 08:26:56 | 0.0900 ppm          |

## Recent Benzene Detections

| Location Category | Reading Date      | Range of Detections |
|-------------------|-------------------|---------------------|
| Division E        | 8/8/2019 09:08:53 | 0.0400 ppm          |
|                   | 8/8/2019 09:22:49 | 0.1000 ppm          |
|                   | 8/8/2019 09:41:16 | 0.1000 ppm          |
|                   | 8/8/2019 09:25:55 | 0.2200 ppm          |
|                   | 8/8/2019 09:29:31 | 0.3500 ppm          |
|                   | 8/8/2019 09:38:52 | 0.1000 ppm          |
|                   | 8/8/2019 09:44:40 | 0.0600 ppm          |
|                   | 8/8/2019 09:58:29 | 0.2000 ppm          |
|                   | 8/8/2019 09:50:22 | 0.1900 ppm          |
|                   | 8/8/2019 09:55:09 | 0.0500 ppm          |

## Recent Benzene Detections

| Location Category | Reading Date      | Range of Detections |
|-------------------|-------------------|---------------------|
| Division E        | 8/8/2019 10:56:52 | 0.0700 ppm          |
|                   | 8/8/2019 10:41:33 | 0.1600 ppm          |
|                   | 8/8/2019 10:53:19 | 0.1300 ppm          |
|                   | 8/8/2019 10:48:33 | 0.1700 ppm          |

## Recent Benzene Detections

| Location Category | Reading Date      | Range of Detections |
|-------------------|-------------------|---------------------|
| Division E        | 8/8/2019 11:01:00 | 0.3500 ppm          |

## Recent Benzene Detections

| Location Category | Reading Date      | Range of Detections |
|-------------------|-------------------|---------------------|
| Division E        | 8/8/2019 12:13:35 | 0.1500 ppm          |
|                   | 8/8/2019 12:19:22 | 0.0700 ppm          |
|                   | 8/8/2019 12:32:10 | 0.0800 ppm          |
|                   | 8/8/2019 12:24:31 | 0.0200 ppm          |

## Recent Benzene Detections

| Location Category | Reading Date      | Range of Detections |
|-------------------|-------------------|---------------------|
| Division E        | 8/8/2019 13:13:26 | 0.3200 ppm          |
|                   | 8/8/2019 13:23:47 | 0.3500 ppm          |
|                   | 8/8/2019 13:47:08 | 0.2000 ppm          |
|                   | 8/8/2019 13:49:39 | 0.1200 ppm          |
|                   | 8/8/2019 13:28:09 | 0.0200 ppm          |
|                   | 8/8/2019 13:30:59 | 0.0500 ppm          |
|                   | 8/8/2019 13:42:56 | 0.2800 ppm          |
|                   | 8/8/2019 13:56:48 | 0.1200 ppm          |

## Recent Benzene Detections

| Location Category | Reading Date      | Range of Detections |
|-------------------|-------------------|---------------------|
| Division E        | 8/8/2019 14:09:14 | 0.2800 ppm          |
|                   | 8/8/2019 14:03:21 | 0.1200 ppm          |
|                   | 8/8/2019 14:05:20 | 0.2200 ppm          |
|                   | 8/8/2019 14:22:25 | 0.3900 ppm          |
|                   | 8/8/2019 14:18:40 | 0.0600 ppm          |
|                   | 8/8/2019 14:12:32 | 0.0400 ppm          |
|                   | 8/8/2019 14:27:11 | 0.1600 ppm          |
|                   | 8/8/2019 14:46:27 | 0.3000 ppm          |
|                   | 8/8/2019 14:42:27 | 0.3800 ppm          |
|                   | 8/8/2019 14:52:42 | 0.1500 ppm          |

## Recent Benzene Detections

| Location Category | Reading Date      | Range of Detections |
|-------------------|-------------------|---------------------|
| Division E        | 8/8/2019 15:17:32 | 0.1000 ppm          |
|                   | 8/8/2019 15:11:08 | 0.0800 ppm          |
|                   | 8/8/2019 15:19:25 | 0.1400 ppm          |
|                   | 8/8/2019 15:30:57 | 0.0500 ppm          |
|                   | 8/8/2019 15:08:06 | 0.3300 ppm          |
|                   | 8/8/2019 15:28:25 | 0.1300 ppm          |
|                   | 8/8/2019 15:20:45 | 0.3200 ppm          |
|                   | 8/8/2019 15:39:44 | 0.1600 ppm          |
|                   | 8/8/2019 15:49:25 | 0.0600 ppm          |

## Recent Benzene Detections

| Location Category | Reading Date      | Range of Detections |
|-------------------|-------------------|---------------------|
| Division E        | 8/8/2019 17:05:53 | 0.1000 ppm          |
|                   | 8/8/2019 17:04:35 | 0.1100 ppm          |
|                   | 8/8/2019 17:02:12 | 0.1600 ppm          |
|                   | 8/8/2019 17:09:26 | 0.3400 ppm          |
|                   | 8/8/2019 17:15:44 | 0.0600 ppm          |
|                   | 8/8/2019 17:30:21 | 0.0300 ppm          |
|                   | 8/8/2019 17:32:30 | 0.0500 ppm          |
|                   | 8/8/2019 17:56:32 | 0.0400 ppm          |