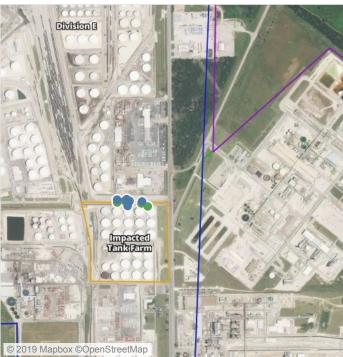

## PRELIMINARY

Recent Benzene Detections Greater than 1.00 ppm

| Reading Date      | Location Category | GPS                    | Google Maps URL                                                        | Range of<br>Detections |
|-------------------|-------------------|------------------------|------------------------------------------------------------------------|------------------------|
| 8/8/2019 16:25:51 | Division E        | 29.7332610,-95.0911260 | https://www.google.com/maps/search/?api=1&query=29.7332610,-95.0911260 | 3.460 ppm              |
| 8/8/2019 16:21:25 | Division E        | 29.7332710,-95.0911900 | https://www.google.com/maps/search/?api=1&query=29.7332710,-95.0911900 | 1.330 ppm              |