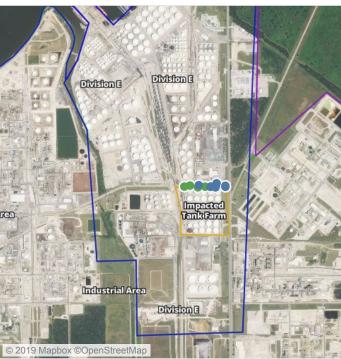

h/?api=1&query=29.7332710,-95.0911900 | 1.330 ppm              |

## Reading Date

8/8/2019 5:00:00 PM to 8/8/2019 6:00:00 PM



## Recent Benzene Detections

| Location Category | Reading Date      | Range of Detections |
|-------------------|-------------------|---------------------|
| Division E        | 8/8/2019 17:05:53 | 0.1000 ppm          |
|                   | 8/8/2019 17:04:35 | 0.1100 ppm          |
|                   | 8/8/2019 17:02:12 | 0.1600 ppm          |
|                   | 8/8/2019 17:09:26 | 0.3400 ppm          |
|                   | 8/8/2019 17:15:44 | 0.0600 ppm          |
|                   | 8/8/2019 17:30:21 | 0.0300 ppm          |
|                   | 8/8/2019 17:32:30 | 0.0500 ppm          |
|                   | 8/8/2019 17:56:32 | 0.0400 ppm          |