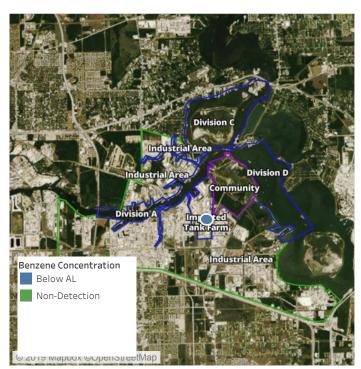

M to 8/8/2019 12:00:00 PM



## Recent Benzene Detections

| Location Category | Reading Date      | Range of Detections |
|-------------------|-------------------|---------------------|
| Division E        | 8/8/2019 11:01:00 | 0.3500 ppm          |





## Reading Date

8/8/2019 12:00:00 PM to 8/8/2019 1:00:00 PM



## Recent Benzene Detections

| Location Category | Reading Date      | Range of Detections |
|-------------------|-------------------|---------------------|
| Division E        | 8/8/2019 12:13:35 | 0.1500 ppm          |
|                   | 8/8/2019 12:19:22 | 0.0700 ppm          |
|                   | 8/8/2019 12:32:10 | 0.0800 ppm          |
|                   | 8/8/2019 12:24:31 | 0.0200 ppm          |





## Reading Date

8/8/2019 1:00:00 PM to 8/8/2019 2:00:00 PM



## Recent Benzene Detections

| Location Category | Reading Date      | Range of Detections |
|-------------------|-------------------|---------------------|
| Division E        | 8/8/2019 13:13:26 | 0.3200 ppm          |
|                   | 8/8/2019 13:23:47 | 0.3500 ppm          |
|                   | 8/8/2019 13:47:08 | 0.2000 ppm          |
|                   | 8/8/2019 13:49:39 | 0.1200 ppm          |
|                   | 8/8/2019 13:28:09 | 0.0200 ppm          |
|                   | 8/8/2019 13:30:59 | 0.0500 ppm          |
|                   | 8/8/2019 13:42:56 | 0.2800 ppm          |
|                   | 8/8/2019 13:56:48 | 0.1200 ppm          |





## Reading Date

8/8/2019 2:00:00 PM to 8/8/2019 3:00:00 PM



## Recent Benzene Detections

| Location Category | Reading