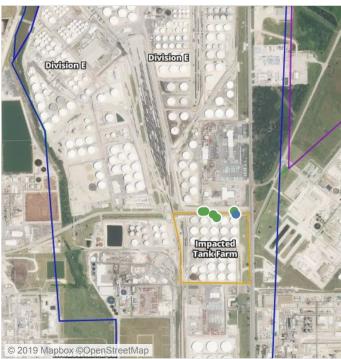

## Recent Benzene Detections

| Location Category | Reading Date      | Range of Detections |
|-------------------|-------------------|---------------------|
| Division E        | 8/8/2019 07:39:48 | 0.0200 ppm          |
|                   | 8/8/2019 07:48:24 | 0.3100 ppm          |
|                   | 8/8/2019 07:49:40 | 0.0500 ppm          |

## Recent Benzene Detections

| Location Category  | Reading Date      | Range of Detections |
|--------------------|-------------------|---------------------|
| Division E         | 8/8/2019 08:38:01 | 0.0800 ppm          |
|                    | 8/8/2019 08:49:53 | 0.0900 ppm          |
|                    | 8/8/2019 08:47:50 | 0.2300 ppm          |
| Impacted Tank Farm | 8/8/2019 08:13:15 | 0.2500 ppm          |
|                    | 8/8/2019 08:25:20 | 0.3300 ppm          |
|                    | 8/8/2019 08:21:49 | 0.1500 ppm          |
|                    | 8/8/2019 08:26:56 | 0.0900 ppm          |

## Recent Benzene Detections

| Location Category | Reading Date      | Range of Detections |
|-------------------|-------------------|---------------------|
| Division E        | 8/8/2019 09:08:53 | 0.0400 ppm          |
|                   | 8/8/2019 09:22:49 | 0.1000 ppm          |
|                   | 8/8/2019 09:41:16 | 0.1000 ppm          |
|                   | 8/8/2019 09:25:55 | 0.2200 ppm          |
|                   | 8/8/2019 09:29:31 | 0.3500 ppm          |
|                   | 8/8/2019 09:38:52 | 0.1000 ppm          |
|                   | 8/8/2019 09:44:40 | 0.0600 ppm          |
|                   | 8/8/2019 09:58:29 | 0.2000 ppm          |
|                   | 8/8/2019 09:50:22 | 0.1900 ppm          |
|                   | 8/8/2019 09:55:09 | 0.0500 ppm          |

## Recent Benzene Detections

| Location Category | Reading Date      | Range of Detections |
|-------------------|-------------------|---------------------|
| Division E        | 8/8/2019 10:56:52 | 0.0700 ppm          |
|                   | 8/8/2019 10:41:33 | 0.1600 ppm          |
|                   | 8/8/2019 10:53:19 | 0.1300 ppm          |
|                   | 8/8/2019 10:48:33 | 0.1700 ppm          |

## Recent Benzene Detections

| Location Category | Reading Date      | Range of Detections |
|-------------------|-------------------|---------------------|
| Division E        | 8/8/2019 11:01:00 | 0.3500 ppm          |

## Recent Benzene Detections

| Location Category | Reading Date      | Range of Detections |
|-------------------|-------------------|---------------------|
| Division E        | 8/8/2019 12:13:35 | 0.1500 ppm          |
|                   | 8/8/2019 12:19:22 | 0.0700 ppm          |
|                   | 8/8/2019 12:32:10 | 0.0800 ppm          |
|                   | 8/8/2019 12:24:31 | 0.0200 ppm          |

## Recent Benzene Detections

| Location Category | Reading Date      | Range of Detections |
|-------------------|-------------------|---------------------|
| Division E        | 8/8/2019 13:13:26 | 0.3200 ppm          |
|                   | 8/8/2019 13:23:47 | 0.3500 ppm          |
|                   | 8/8/2019 13:47:08 | 0.2000 ppm          |
|                   | 8/8/2019 13:49:39 | 0.1200 ppm          |
|                   | 8/8/2019 13:28:09 | 0.0200 ppm          |
|                   | 8/8/2019 13:30:59 | 0.0500 ppm          |
|                   | 8/8/2019 13:42:56 | 0.2800 ppm          |
|                   | 8/8/2019 13:56:48 | 0.1200 ppm          |

## Recent Benzene Detections

| Location Category | Reading Date      | Range of Detections |
|-------------------|-------------------|---------------------|
| Division E        | 8/8/2019 14:09:14 | 0.2800 ppm          |
|                   | 8/8/2019 14:03:21 | 0.1200 ppm          |
|                   | 8/8/2019 14:05:20 | 0.2200 ppm          |
|                   | 8/8/2019 14:22:25 | 0.3900 ppm          |
|                   | 8/8/2019 14:18:40 | 0.0600 ppm          |
|                   | 8/8/2019 14:12:32 | 0.0400 ppm          |
|                   | 8/8/2019 14:27:11 | 0.1600 ppm          |
|                   | 8/8/2019 14:46:27 | 0.3000 ppm          |
|                   | 8/8/2019 14:42:27 | 0.3800 ppm          |
|                   | 8/8/2019 14:52:42 | 0.1500 ppm          |

## Recent Benzene Detections

| Location Category | Reading Date      | Range of Detections |
|-------------------|-------------------|---------------------|
| Division E        | 8/8/2019 15:17:32 | 0.1000 ppm          |
|                   | 8/8/2019 15:11:08 | 0.0800 ppm          |
|                   | 8/8/2019 15:19:25 | 0.1400 ppm          |
|                   | 8/8/2019 15:30:57 | 0.0500 ppm          |
|                   | 8/8/2019 15:08:06 | 0.3300 ppm          |
|                   | 8/8/2019 15:28:25 | 0.1300 ppm          |
|                   | 8/8/2019 15:20:45 | 0.3200 ppm          |
|                   | 8/8/2019 15:39:44 | 0.1600 ppm          |
|                   | 8/8/2019 15:49:25 | 0.0600 ppm          |

## Recent Benzene Detections

| Location Category | Reading Date      | Range of Detections |
|-------------------|-------------------|---------------------|
| Division E        | 8/8/2019 17:05:53 | 0.1000 ppm          |
|                   | 8/8/2019 17:04:35 | 0.1100 ppm          |
|                   | 8/8/2019 17:02:12 | 0.1600 ppm          |
|                   | 8/8/2019 17:09:26 | 0.3400 ppm          |
|                   | 8/8/2019 17:15:44 | 0.0600 ppm          |
|                   | 8/8/2019 17:30:21 | 0.0300 ppm          |
|                   | 8/8/2019 17:32:30 | 0.0500 ppm          |
|                   | 8/8/2019 17:56:32 | 0.0400 ppm          |