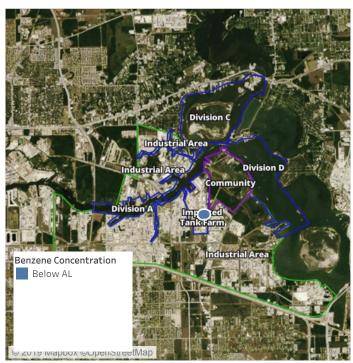

## Recent Benzene Detections

| Location Category | Reading Date      | Range of Detections |
|-------------------|-------------------|---------------------|
| Division E        | 8/8/2019 07:39:48 | 0.0200 ppm          |
|                   | 8/8/2019 07:48:24 | 0.3100 ppm          |
|                   | 8/8/2019 07:49:40 | 0.0500 ppm          |

## Recent Benzene Detections

| Location Category  | Reading Date      | Range of Detections |
|--------------------|-------------------|---------------------|
| Division E         | 8/8/2019 08:38:01 | 0.0800 ppm          |
|                    | 8/8/2019 08:49:53 | 0.0900 ppm          |
|                    | 8/8/2019 08:47:50 | 0.2300 ppm          |
| Impacted Tank Farm | 8/8/2019 08:13:15 | 0.2500 ppm          |
|                    | 8/8/2019 08:25:20 | 0.3300 ppm          |
|                    | 8/8/2019 08:21:49 | 0.1500 ppm          |
|                    | 8/8/2019 08:26:56 | 0.0900 ppm          |

## Recent Benzene Detections

| Location Category | Reading Date      | Range of Detections |
|-------------------|-------------------|---------------------|
| Division E        | 8/8/2019 09:08:53 | 0.0400 ppm          |
|                   | 8/8/2019 09:22:49 | 0.1000 ppm          |
|                   | 8/8/2019 09:41:16 | 0.1000 ppm          |
|                   | 8/8/2019 09:25:55 | 0.2200 ppm          |
|                   | 8/8/2019 09:29:31 | 0.3500 ppm          |
|                   | 8/8/2019 09:38:52 | 0.1000 ppm          |
|                   | 8/8/2019 09:44:40 | 0.0600 ppm          |
|                   | 8/8/2019 09:58:29 | 0.2000 ppm          |
|                   | 8/8/2019 09:50:22 | 0.1900 ppm          |
|                   | 8/8/2019 09:55:09 | 0.0500 ppm          |

## Recent Benzene Detections

| Location Category | Reading Date      | Range of Detections |
|-------------------|-------------------|---------------------|
| Division E        | 8/8/2019 10:56:52 | 0.0700 ppm          |
|                   | 8/8/2019 10:41:33 | 0.1600 ppm          |
|                   | 8/8/2019 10:53:19 | 0.1300 ppm          |
|                   | 8/8/2019 10:48:33 | 0.1700 ppm          |

## Recent Benzene Detections

| Location Category | Reading Date      | Range of Detections |
|-------------------|-------------------|---------------------|
| Division E        | 8/8/2019 11:01:00 | 0.3500 ppm          |

## Recent Benzene Detections

| Location Category | Reading Date      | Range of Detections |
|-------------------|-------------------|---------------------|
| Division E        | 8/8/2019 12:13:35 | 0.1500 ppm          |
|                   | 8/8/2019 12:19:22 | 0.0700 ppm          |
|                   | 8/8/2019 12:32:10 | 0.0800 ppm          |
|                   | 8/8/2019 12:24:31 | 0.0200 ppm          |

## Recent Benzene Detections

| Location Category | Reading Date      | Range of Detections |
|-------------------|-------------------|---------------------|
| Division E        | 8/8/2019 13:13:26 | 0.3200 ppm          |
|                   | 8/8/2019 13:23:47 | 0.3500 ppm          |
|                   | 8/8/2019 13:47:08 | 0.2000 ppm          |
|                   | 8/8/2019 13:49:39 | 0.1200 ppm          |
|                   | 8/8/2019 13:28:09 | 0.0200 ppm          |
|                   | 8/8/2019 13:30:59 | 0.0500 ppm          |
|                   | 8/8/2019 13:42:56 | 0.2800 ppm          |
|                   | 8/8/2019 13:56:48 | 0.1200 ppm          |

## Recent Benzene Detections

| Location Category | Reading Date      | Range of Detections |
|-------------------|-------------------|---------------------|
| Division E        | 8/8/2019 14:09:14 | 0.2800 ppm          |
|                   | 8/8/2019 14:03:21 | 0.1200 ppm          |
|                   | 8/8/2019 14:05:20 | 0.2200 ppm          |
|                   | 8/8/2019 14:22:25 | 0.3900 ppm          |
|                   | 8/8/2019 14:18:40 | 0.0600 ppm          |
|                   | 8/8/2019 14:12:32 | 0.0400 ppm          |
|                   | 8/8/2019 14:27:11 | 0.1600 ppm          |
|                   | 8/8/2019 14:46:27 | 0.3000 ppm          |
|                   | 8/8/2019 14:42:27 | 0.3800 ppm          |
|                   | 8/8/2019 14:52:42 | 0.1500 ppm          |

## Recent Benzene Detections

| Location Category | Reading Date      | Range of Detections |
|-------------------|-------------------|---------------------|
| Division E        | 8/8/2019 15:17:32 | 0.1000 ppm          |
|                   | 8/8/2019 15:11:08 | 0.0800 ppm          |
|                   | 8/8/2019 15:19:25 | 0.1400 ppm          |
|                   | 8/8/2019 15:30:57 | 0.0500 ppm          |
|                   | 8/8/2019 15:08:06 | 0.3300 ppm          |
|                   | 8/8/2019 15:28:25 | 0.1300 ppm          |
|                   | 8/8/2019 15:20:45 | 0.3200 ppm          |
|                   | 8/8/2019 15:39:44 | 0.1600 ppm          |
|                   | 8/8/2019 15:49:25 | 0.0600 ppm          |

## Recent Benzene Detections

| Location Category | Reading Date      | Range of Detections |
|-------------------|-------------------|---------------------|
| Division E        | 8/8/2019 17:05:53 | 0.1000 ppm          |
|                   | 8/8/2019 17:04:35 | 0.1100 ppm          |
|                   | 8/8/2019 17:02:12 | 0.1600 ppm          |
|                   | 8/8/2019 17:09:26 | 0.3400 ppm          |
|                   | 8/8/2019 17:15:44 | 0.0600 ppm          |
|                   | 8/8/2019 17:30:21 | 0.0300 ppm          |
|                   | 8/8/2019 17:32:30 | 0.0500 ppm          |
|                   | 8/8/2019 17:56:32 | 0.0400 ppm          |