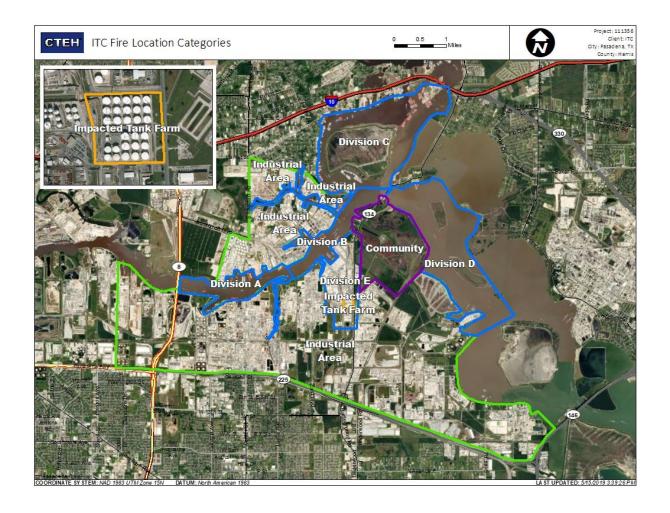

## Recent Benzene Detections

| Location Category | Reading Date      | Range of Detections |
|-------------------|-------------------|---------------------|
| Division E        | 8/8/2019 07:39:48 | 0.0200 ppm          |
|                   | 8/8/2019 07:48:24 | 0.3100 ppm          |
|                   | 8/8/2019 07:49:40 | 0.0500 ppm          |

## Recent Benzene Detections

| Location Category  | Reading Date      | Range of Detections |
|--------------------|-------------------|---------------------|
| Division E         | 8/8/2019 08:38:01 | 0.0800 ppm          |
|                    | 8/8/2019 08:49:53 | 0.0900 ppm          |
|                    | 8/8/2019 08:47:50 | 0.2300 ppm          |
| Impacted Tank Farm | 8/8/2019 08:13:15 | 0.2500 ppm          |
|                    | 8/8/2019 08:25:20 | 0.3300 ppm          |
|                    | 8/8/2019 08:21:49 | 0.1500 ppm          |
|                    | 8/8/2019 08:26:56 | 0.0900 ppm          |

## Recent Benzene Detections

| Location Category | Reading Date      | Range of Detections |
|-------------------|-------------------|---------------------|
| Division E        | 8/8/2019 09:08:53 | 0.0400 ppm          |
|                   | 8/8/2019 09:22:49 | 0.1000 ppm          |
|                   | 8/8/2019 09:41:16 | 0.1000 ppm          |
|                   | 8/8/2019 09:25:55 | 0.2200 ppm          |
|                   | 8/8/2019 09:29:31 | 0.3500 ppm          |
|                   | 8/8/2019 09:38:52 | 0.1000 ppm          |
|                   | 8/8/2019 09:44:40 | 0.0600 ppm          |
|                   | 8/8/2019 09:58:29 | 0.2000 ppm          |
|                   | 8/8/2019 09:50:22 | 0.1900 ppm          |
|                   | 8/8/2019 09:55:09 | 0.0500 ppm          |

## Recent Benzene Detections

| Location Category | Reading Date      | Range of Detections |
|-------------------|-------------------|---------------------|
| Division E        | 8/8/2019 10:56:52 | 0.0700 ppm          |
|                   | 8/8/2019 10:41:33 | 0.1600 ppm          |
|                   | 8/8/2019 10:53:19 | 0.1300 ppm          |
|                   | 8/8/2019 10:48:33 | 0.1700 ppm          |

## Recent Benzene Detections

| Location Category | Reading Date      | Range of Detections |
|-------------------|-------------------|---------------------|
| Division E        | 8/8/2019 11:01:00 | 0.3500 ppm          |

## Recent Benzene Detections

| Location Category | Reading Date      | Range of Detections |
|-------------------|-------------------|---------------------|
| Division E        | 8/8/2019 12:13:35 | 0.1500 ppm          |
|                   | 8/8/2019 12:19:22 | 0.0700 ppm          |
|                   | 8/8/2019 12:32:10 | 0.0800 ppm          |
|                   | 8/8/2019 12:24:31 | 0.0200 ppm          |

## Recent Benzene Detections

| Location Category | Reading Date      | Range of Detections |
|-------------------|-------------------|---------------------|
| Division E        | 8/8/2019 13:13:26 | 0.3200 ppm          |
|                   | 8/8/2019 13:23:47 | 0.3500 ppm          |
|                   | 8/8/2019 13:47:08 | 0.2000 ppm          |
|                   | 8/8/2019 13:49:39 | 0.1200 ppm          |
|                   | 8/8/2019 13:28:09 | 0.0200 ppm          |
|                   | 8/8/2019 13:30:59 | 0.0500 ppm          |
|                   | 8/8/2019 13:42:56 | 0.2800 ppm          |
|                   | 8/8/2019 13:56:48 | 0.1200 ppm          |

## Recent Benzene Detections

| Location Category | Reading Date      | Range of Detections |
|-------------------|-------------------|---------------------|
| Division E        | 8/8/2019 14:09:14 | 0.2800 ppm          |
|                   | 8/8/2019 14:03:21 | 0.1200 ppm          |
|                   | 8/8/2019 14:05:20 | 0.2200 ppm          |
|                   | 8/8/2019 14:22:25 | 0.3900 ppm          |
|                   | 8/8/2019 14:18:40 | 0.0600 ppm          |
|                   | 8/8/2019 14:12:32 | 0.0400 ppm          |
|                   | 8/8/2019 14:27:11 | 0.1600 ppm          |
|                   | 8/8/2019 14:46:27 | 0.3000 ppm          |
|                   | 8/8/2019 14:42:27 | 0.3800 ppm          |
|                   | 8/8/2019 14:52:42 | 0.1500 ppm          |

## Recent Benzene Detections

| Location Category | Reading Date      | Range of Detections |
|-------------------|-------------------|---------------------|
| Division E        | 8/8/2019 15:17:32 | 0.1000 ppm          |
|                   | 8/8/2019 15:11:08 | 0.0800 ppm          |
|                   | 8/8/2019 15:19:25 | 0.1400 ppm          |
|                   | 8/8/2019 15:30:57 | 0.0500 ppm          |
|                   | 8/8/2019 15:08:06 | 0.3300 ppm          |
|                   | 8/8/2019 15:28:25 | 0.1300 ppm          |
|                   | 8/8/2019 15:20:45 | 0.3200 ppm          |
|                   | 8/8/2019 15:39:44 | 0.1600 ppm          |
|                   | 8/8/2019 15:49:25 | 0.0600 ppm          |

## Recent Benzene Detections

| Location Category | Reading Date      | Range of Detections |
|-------------------|-------------------|---------------------|
| Division E        | 8/8/2019 17:05:53 | 0.1000 ppm          |
|                   | 8/8/2019 17:04:35 | 0.1100 ppm          |
|                   | 8/8/2019 17:02:12 | 0.1600 ppm          |
|                   | 8/8/2019 17:09:26 | 0.3400 ppm          |
|                   | 8/8/2019 17:15:44 | 0.0600 ppm          |
|                   | 8/8/2019 17:30:21 | 0.0300 ppm          |
|                   | 8/8/2019 17:32:30 | 0.0500 ppm          |
|                   | 8/8/2019 17:56:32 | 0.0400 ppm          |