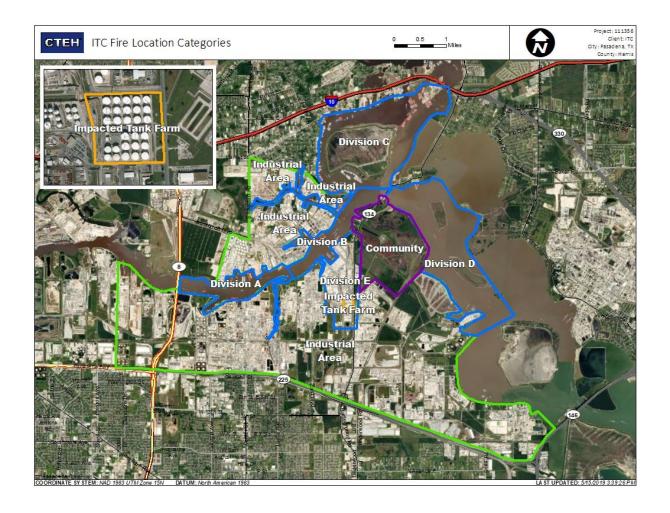

## Reading Date

8/8/2019 7:00:00 AM to 8/8/2019 8:00:00 AM



## Recent Benzene Detections

| Location Category | Reading Date      | Range of Detections |
|-------------------|-------------------|---------------------|
| Division E        | 8/8/2019 07:39:48 | 0.0200 ppm          |
|                   | 8/8/2019 07:48:24 | 0.3100 ppm          |
|                   | 8/8/2019 07:49:40 | 0.0500 ppm          |





## Reading Date

8/8/2019 8:00:00 AM to 8/8/2019 9:00:00 AM



## Recent Benzene Detections

| Location Category  | Reading Date      | Range of Detections |
|--------------------|-------------------|---------------------|
| Division E         | 8/8/2019 08:38:01 | 0.0800 ppm          |
|                    | 8/8/2019 08:49:53 | 0.0900 ppm          |
|                    | 8/8/2019 08:47:50 | 0.2300 ppm          |
| Impacted Tank Farm | 8/8/2019 08:13:15 | 0.2500 ppm          |
|                    | 8/8/2019 08:25:20 | 0.3300 ppm          |
|                    | 8/8/2019 08:21:49 | 0.1500 ppm          |
|                    | 8/8/2019 08:26:56 | 0.0900 ppm          |





## Reading Date

8/8/2019 9:00:00 AM to 8/8/2019 10:00:00 AM



## Recent Benzene Detections

| Location Category |