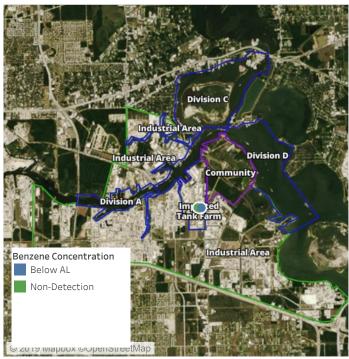

## Recent Benzene Detections

| Location Category | Reading Date      | Range of Detections |
|-------------------|-------------------|---------------------|
| Division E        | 8/8/2019 07:39:48 | 0.0200 ppm          |
|                   | 8/8/2019 07:48:24 | 0.3100 ppm          |
|                   | 8/8/2019 07:49:40 | 0.0500 ppm          |

## Recent Benzene Detections

| Location Category  | Reading Date      | Range of Detections |
|--------------------|-------------------|---------------------|
| Division E         | 8/8/2019 08:38:01 | 0.0800 ppm          |
|                    | 8/8/2019 08:49:53 | 0.0900 ppm          |
|                    | 8/8/2019 08:47:50 | 0.2300 ppm          |
| Impacted Tank Farm | 8/8/2019 08:13:15 | 0.2500 ppm          |
|                    | 8/8/2019 08:25:20 | 0.3300 ppm          |
|                    | 8/8/2019 08:21:49 | 0.1500 ppm          |
|                    | 8/8/2019 08:26:56 | 0.0900 ppm          |

## Recent Benzene Detections

| Location Category | Reading Date      | Range of Detections |
|-------------------|-------------------|---------------------|
| Division E        | 8/8/2019 09:08:53 | 0.0400 ppm          |
|                   | 8/8/2019 09:22:49 | 0.1000 ppm          |
|                   | 8/8/2019 09:41:16 | 0.1000 ppm          |
|                   | 8/8/2019 09:25:55 | 0.2200 ppm          |
|                   | 8/8/2019 09:29:31 | 0.3500 ppm          |
|                   | 8/8/2019 09:38:52 | 0.1000 ppm          |
|                   | 8/8/2019 09:44:40 | 0.0600 ppm          |
|                   | 8/8/2019 09:58:29 | 0.2000 ppm          |
|                   | 8/8/2019 09:50:22 | 0.1900 ppm          |
|                   | 8/8/2019 09:55:09 | 0.0500 ppm          |

## Recent Benzene Detections

| Location Category | Reading Date      | Range of Detections |
|-------------------|-------------------|---------------------|
| Division E        | 8/8/2019 10:56:52 | 0.0700 ppm          |
|                   | 8/8/2019 10:41:33 | 0.1600 ppm          |
|                   | 8/8/2019 10:53:19 | 0.1300 ppm          |
|                   | 8/8/2019 10:48:33 | 0.1700 ppm          |

## Recent Benzene Detections

| Location Category | Reading Date      | Range of Detections |
|-------------------|-------------------|---------------------|
| Division E        | 8/8/2019 11:01:00 | 0.3500 ppm          |

## Recent Benzene Detections

| Location Category | Reading Date      | Range of Detections |
|-------------------|-------------------|---------------------|
| Division E        | 8/8/2019 12:13:35 | 0.1500 ppm          |
|                   | 8/8/2019 12:19:22 | 0.0700 ppm          |
|                   | 8/8/2019 12:32:10 | 0.0800 ppm          |
|                   | 8/8/2019 12:24:31 | 0.0200 ppm          |

## Recent Benzene Detections

| Location Category | Reading Date      | Range of Detections |
|-------------------|-------------------|---------------------|
| Division E        | 8/8/2019 13:13:26 | 0.3200 ppm          |
|                   | 8/8/2019 13:23:47 | 0.3500 ppm          |
|                   | 8/8/2019 13:47:08 | 0.2000 ppm          |
|                   | 8/8/2019 13:49:39 | 0.1200 ppm          |
|                   | 8/8/2019 13:28:09 | 0.0200 ppm          |
|                   | 8/8/2019 13:30:59 | 0.0500 ppm          |
|                   | 8/8/2019 13:42:56 | 0.2800 ppm          |
|                   | 8/8/2019 13:56:48 | 0.1200 ppm          |

## Recent Benzene Detections

| Location Category | Reading Date      | Range of Detections |
|-------------------|-------------------|---------------------|
| Division E        | 8/8/2019 14:09:14 | 0.2800 ppm          |
|                   | 8/8/2019 14:03:21 | 0.1200 ppm          |
|                   | 8/8/2019 14:05:20 | 0.2200 ppm          |
|                   | 8/8/2019 14:22:25 | 0.3900 ppm          |
|                   | 8/8/2019 14:18:40 | 0.0600 ppm          |
|                   | 8/8/2019 14:12:32 | 0.0400 ppm          |
|                   | 8/8/2019 14:27:11 | 0.1600 ppm          |
|                   | 8/8/2019 14:46:27 | 0.3000 ppm          |
|                   | 8/8/2019 14:42:27 | 0.3800 ppm          |
|                   | 8/8/2019 14:52:42 | 0.1500 ppm          |

## Recent Benzene Detections

| Location Category | Reading Date      | Range of Detections |
|-------------------|-------------------|---------------------|
| Division E        | 8/8/2019 15:17:32 | 0.1000 ppm          |
|                   | 8/8/2019 15:11:08 | 0.0800 ppm          |
|                   | 8/8/2019 15:19:25 | 0.1400 ppm          |
|                   | 8/8/2019 15:30:57 | 0.0500 ppm          |
|                   | 8/8/2019 15:08:06 | 0.3300 ppm          |
|                   | 8/8/2019 15:28:25 | 0.1300 ppm          |
|                   | 8/8/2019 15:20:45 | 0.3200 ppm          |
|                   | 8/8/2019 15:39:44 | 0.1600 ppm          |
|                   | 8/8/2019 15:49:25 | 0.0600 ppm          |

## Recent Benzene Detections

| Location Category | Reading Date      | Range of Detections |
|-------------------|-------------------|---------------------|
| Division E        | 8/8/2019 17:05:53 | 0.1000 ppm          |
|                   | 8/8/2019 17:04:35 | 0.1100 ppm          |
|                   | 8/8/2019 17:02:12 | 0.1600 ppm          |
|                   | 8/8/2019 17:09:26 | 0.3400 ppm          |
|                   | 8/8/2019 17:15:44 | 0.0600 ppm          |
|                   | 8/8/2019 17:30:21 | 0.0300 ppm          |
|                   | 8/8/2019 17:32:30 | 0.0500 ppm          |
|                   | 8/8/2019 17:56:32 | 0.0400 ppm          |