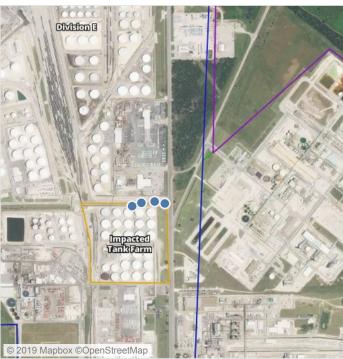

## Recent Benzene Detections

| Location Category  | Reading Date      | Range of Detections |
|--------------------|-------------------|---------------------|
| Division E         | 8/8/2019 08:38:01 | 0.0800 ppm          |
|                    | 8/8/2019 08:49:53 | 0.0900 ppm          |
|                    | 8/8/2019 08:47:50 | 0.2300 ppm          |
| Impacted Tank Farm | 8/8/2019 08:13:15 | 0.2500 ppm          |
|                    | 8/8/2019 08:25:20 | 0.3300 ppm          |
|                    | 8/8/2019 08:21:49 | 0.1500 ppm          |
|                    | 8/8/2019 08:26:56 | 0.0900 ppm          |