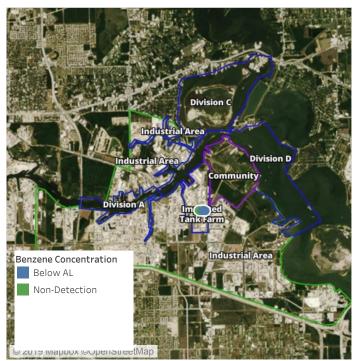

## Recent Benzene Detections

| Location Category | Reading Date      | Range of Detections |
|-------------------|-------------------|---------------------|
| Division E        | 8/8/2019 07:39:48 | 0.0200 ppm          |
|                   | 8/8/2019 07:48:24 | 0.3100 ppm          |
|                   | 8/8/2019 07:49:40 | 0.0500 ppm          |

## Recent Benzene Detections

| Location Category  | Reading Date      | Range of Detections |
|--------------------|-------------------|---------------------|
| Division E         | 8/8/2019 08:38:01 | 0.0800 ppm          |
|                    | 8/8/2019 08:49:53 | 0.0900 ppm          |
|                    | 8/8/2019 08:47:50 | 0.2300 ppm          |
| Impacted Tank Farm | 8/8/2019 08:13:15 | 0.2500 ppm          |
|                    | 8/8/2019 08:25:20 | 0.3300 ppm          |
|                    | 8/8/2019 08:21:49 | 0.1500 ppm          |
|                    | 8/8/2019 08:26:56 | 0.0900 ppm          |

## Recent Benzene Detections

| Location Category | Reading Date      | Range of Detections |
|-------------------|-------------------|---------------------|
| Division E        | 8/8/2019 09:08:53 | 0.0400 ppm          |
|                   | 8/8/2019 09:22:49 | 0.1000 ppm          |
|                   | 8/8/2019 09:41:16 | 0.1000 ppm          |
|                   | 8/8/2019 09:25:55 | 0.2200 ppm          |
|                   | 8/8/2019 09:29:31 | 0.3500 ppm          |
|                   | 8/8/2019 09:38:52 | 0.1000 ppm          |
|                   | 8/8/2019 09:44:40 | 0.0600 ppm          |
|                   | 8/8/2019 09:58:29 | 0.2000 ppm          |
|                   | 8/8/2019 09:50:22 | 0.1900 ppm          |
|                   | 8/8/2019 09:55:09 | 0.0500 ppm          |

## Recent Benzene Detections

| Location Category | Reading Date      | Range of Detections |
|-------------------|-------------------|---------------------|
| Division E        | 8/8/2019 10:56:52 | 0.0700 ppm          |
|                   | 8/8/2019 10:41:33 | 0.1600 ppm          |
|                   | 8/8/2019 10:53:19 | 0.1300 ppm          |
|                   | 8/8/2019 10:48:33 | 0.1700 ppm          |

## Recent Benzene Detections

| Location Category | Reading Date      | Range of Detections |
|-------------------|-------------------|---------------------|
| Division E        | 8/8/2019 11:01:00 | 0.3500 ppm          |

## Recent Benzene Detections

| Location Category | Reading Date      | Range of Detections |
|-------------------|-------------------|---------------------|
| Division E        | 8/8/2019 12:13:35 | 0.1500 ppm          |
|                   | 8/8/2019 12:19:22 | 0.0700 ppm          |
|                   | 8/8/2019 12:32:10 | 0.0800 ppm          |
|                   | 8/8/2019 12:24:31 | 0.0200 ppm          |

## Recent Benzene Detections

| Location Category | Reading Date      | Range of Detections |
|-------------------|-------------------|---------------------|
| Division E        | 8/8/2019 13:13:26 | 0.3200 ppm          |
|                   | 8/8/2019 13:23:47 | 0.3500 ppm          |
|                   | 8/8/2019 13:47:08 | 0.2000 ppm          |
|                   | 8/8/2019 13:49:39 | 0.1200 ppm          |
|                   | 8/8/2019 13:28:09 | 0.0200 ppm          |
|                   | 8/8/2019 13:30:59 | 0.0500 ppm          |
|                   | 8/8/2019 13:42:56 | 0.2800 ppm          |
|                   | 8/8/2019 13:56:48 | 0.1200 ppm          |

## Recent Benzene Detections

| Location Category | Reading Date      | Range of Detections |
|-------------------|-------------------|---------------------|
| Division E        | 8/8/2019 14:09:14 | 0.2800 ppm          |
|                   | 8/8/2019 14:03:21 | 0.1200 ppm          |
|                   | 8/8/2019 14:05:20 | 0.2200 ppm          |
|                   | 8/8/2019 14:22:25 | 0.3900 ppm          |
|                   | 8/8/2019 14:18:40 | 0.0600 ppm          |
|                   | 8/8/2019 14:12:32 | 0.0400 ppm          |
|                   | 8/8/2019 14:27:11 | 0.1600 ppm          |
|                   | 8/8/2019 14:46:27 | 0.3000 ppm          |
|                   | 8/8/2019 14:42:27 | 0.3800 ppm          |
|                   | 8/8/2019 14:52:42 | 0.1500 ppm          |

## Recent Benzene Detections

| Location Category | Reading Date      | Range of Detections |
|-------------------|-------------------|---------------------|
| Division E        | 8/8/2019 15:17:32 | 0.1000 ppm          |
|                   | 8/8/2019 15:11:08 | 0.0800 ppm          |
|                   | 8/8/2019 15:19:25 | 0.1400 ppm          |
|                   | 8/8/2019 15:30:57 | 0.0500 ppm          |
|                   | 8/8/2019 15:08:06 | 0.3300 ppm          |
|                   | 8/8/2019 15:28:25 | 0.1300 ppm          |
|                   | 8/8/2019 15:20:45 | 0.3200 ppm          |
|                   | 8/8/2019 15:39:44 | 0.1600 ppm          |
|                   | 8/8/2019 15:49:25 | 0.0600 ppm          |

## Recent Benzene Detections

| Location Category | Reading Date      | Range of Detections |
|-------------------|-------------------|---------------------|
| Division E        | 8/8/2019 17:05:53 | 0.1000 ppm          |
|                   | 8/8/2019 17:04:35 | 0.1100 ppm          |
|                   | 8/8/2019 17:02:12 | 0.1600 ppm          |
|                   | 8/8/2019 17:09:26 | 0.3400 ppm          |
|                   | 8/8/2019 17:15:44 | 0.0600 ppm          |
|                   | 8/8/2019 17:30:21 | 0.0300 ppm          |
|                   | 8/8/2019 17:32:30 | 0.0500 ppm          |
|                   | 8/8/2019 17:56:32 | 0.0400 ppm          |