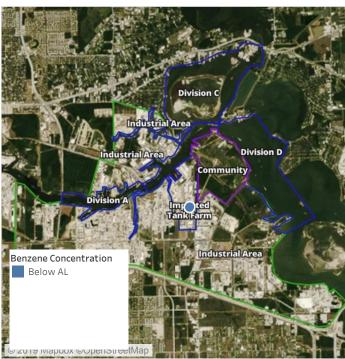

## Recent Benzene Detections

| Location Category | Reading Date      | Range of Detections |
|-------------------|-------------------|---------------------|
| Division E        | 8/8/2019 07:39:48 | 0.0200 ppm          |
|                   | 8/8/2019 07:48:24 | 0.3100 ppm          |
|                   | 8/8/2019 07:49:40 | 0.0500 ppm          |

## Recent Benzene Detections

| Location Category  | Reading Date      | Range of Detections |
|--------------------|-------------------|---------------------|
| Division E         | 8/8/2019 08:38:01 | 0.0800 ppm          |
|                    | 8/8/2019 08:49:53 | 0.0900 ppm          |
|                    | 8/8/2019 08:47:50 | 0.2300 ppm          |
| Impacted Tank Farm | 8/8/2019 08:13:15 | 0.2500 ppm          |
|                    | 8/8/2019 08:25:20 | 0.3300 ppm          |
|                    | 8/8/2019 08:21:49 | 0.1500 ppm          |
|                    | 8/8/2019 08:26:56 | 0.0900 ppm          |

## Recent Benzene Detections

| Location Category | Reading Date      | Range of Detections |
|-------------------|-------------------|---------------------|
| Division E        | 8/8/2019 09:08:53 | 0.0400 ppm          |
|                   | 8/8/2019 09:22:49 | 0.1000 ppm          |
|                   | 8/8/2019 09:41:16 | 0.1000 ppm          |
|                   | 8/8/2019 09:25:55 | 0.2200 ppm          |
|                   | 8/8/2019 09:29:31 | 0.3500 ppm          |
|                   | 8/8/2019 09:38:52 | 0.1000 ppm          |
|                   | 8/8/2019 09:44:40 | 0.0600 ppm          |
|                   | 8/8/2019 09:58:29 | 0.2000 ppm          |
|                   | 8/8/2019 09:50:22 | 0.1900 ppm          |
|                   | 8/8/2019 09:55:09 | 0.0500 ppm          |

## Recent Benzene Detections

| Location Category | Reading Date      | Range of Detections |
|-------------------|-------------------|---------------------|
| Division E        | 8/8/2019 10:56:52 | 0.0700 ppm          |
|                   | 8/8/2019 10:41:33 | 0.1600 ppm          |
|                   | 8/8/2019 10:53:19 | 0.1300 ppm          |
|                   | 8/8/2019 10:48:33 | 0.1700 ppm          |

## Recent Benzene Detections

| Location Category | Reading Date      | Range of Detections |
|-------------------|-------------------|---------------------|
| Division E        | 8/8/2019 11:01:00 | 0.3500 ppm          |

## Recent Benzene Detections

| Location Category | Reading Date      | Range of Detections |
|-------------------|-------------------|---------------------|
| Division E        | 8/8/2019 12:13:35 | 0.1500 ppm          |
|                   | 8/8/2019 12:19:22 | 0.0700 ppm          |
|                   | 8/8/2019 12:32:10 | 0.0800 ppm          |
|                   | 8/8/2019 12:24:31 | 0.0200 ppm          |

## Recent Benzene Detections

| Location Category | Reading Date      | Range of Detections |
|-------------------|-------------------|---------------------|
| Division E        | 8/8/2019 13:13:26 | 0.3200 ppm          |
|                   | 8/8/2019 13:23:47 | 0.3500 ppm          |
|                   | 8/8/2019 13:47:08 | 0.2000 ppm          |
|                   | 8/8/2019 13:49:39 | 0.1200 ppm          |
|                   | 8/8/2019 13:28:09 | 0.0200 ppm          |
|                   | 8/8/2019 13:30:59 | 0.0500 ppm          |
|                   | 8/8/2019 13:42:56 | 0.2800 ppm          |
|                   | 8/8/2019 13:56:48 | 0.1200 ppm          |

## Recent Benzene Detections

| Location Category | Reading Date      | Range of Detections |
|-------------------|-------------------|---------------------|
| Division E        | 8/8/2019 14:09:14 | 0.2800 ppm          |
|                   | 8/8/2019 14:03:21 | 0.1200 ppm          |
|                   | 8/8/2019 14:05:20 | 0.2200 ppm          |
|                   | 8/8/2019 14:22:25 | 0.3900 ppm          |
|                   | 8/8/2019 14:18:40 | 0.0600 ppm          |
|                   | 8/8/2019 14:12:32 | 0.0400 ppm          |
|                   | 8/8/2019 14:27:11 | 0.1600 ppm          |
|                   | 8/8/2019 14:46:27 | 0.3000 ppm          |
|                   | 8/8/2019 14:42:27 | 0.3800 ppm          |
|                   | 8/8/2019 14:52:42 | 0.1500 ppm          |

## Recent Benzene Detections

| Location Category | Reading Date      | Range of Detections |
|-------------------|-------------------|---------------------|
| Division E        | 8/8/2019 15:17:32 | 0.1000 ppm          |
|                   | 8/8/2019 15:11:08 | 0.0800 ppm          |
|                   | 8/8/2019 15:19:25 | 0.1400 ppm          |
|                   | 8/8/2019 15:30:57 | 0.0500 ppm          |
|                   | 8/8/2019 15:08:06 | 0.3300 ppm          |
|                   | 8/8/2019 15:28:25 | 0.1300 ppm          |
|                   | 8/8/2019 15:20:45 | 0.3200 ppm          |
|                   | 8/8/2019 15:39:44 | 0.1600 ppm          |
|                   | 8/8/2019 15:49:25 | 0.0600 ppm          |

## Recent Benzene Detections

| Location Category | Reading Date      | Range of Detections |
|-------------------|-------------------|---------------------|
| Division E        | 8/8/2019 17:05:53 | 0.1000 ppm          |
|                   | 8/8/2019 17:04:35 | 0.1100 ppm          |
|                   | 8/8/2019 17:02:12 | 0.1600 ppm          |
|                   | 8/8/2019 17:09:26 | 0.3400 ppm          |
|                   | 8/8/2019 17:15:44 | 0.0600 ppm          |
|                   | 8/8/2019 17:30:21 | 0.0300 ppm          |
|                   | 8/8/2019 17:32:30 | 0.0500 ppm          |
|                   | 8/8/2019 17:56:32 | 0.0400 ppm          |