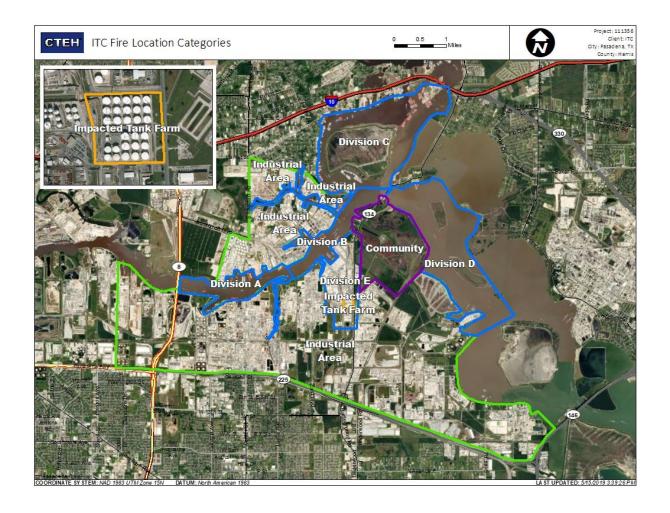

?api=1&query=29.7332710,-95.0911900 | 1.330 ppm              |

## Reading Date

8/8/2019 5:00:00 PM to 8/8/2019 6:00:00 PM



## Recent Benzene Detections

| Location Category | Reading Date      | Range of Detections |
|-------------------|-------------------|---------------------|
| Division E        | 8/8/2019 17:05:53 | 0.1000 ppm          |
|                   | 8/8/2019 17:04:35 | 0.1100 ppm          |
|                   | 8/8/2019 17:02:12 | 0.1600 ppm          |
|                   | 8/8/2019 17:09:26 | 0.3400 ppm          |
|                   | 8/8/2019 17:15:44 | 0.0600 ppm          |
|                   | 8/8/2019 17:30:21 | 0.0300 ppm          |
|                   | 8/8/2019 17:32:30 | 0.0500 ppm          |
|                   | 8/8/2019 17:56:32 | 0.0400 ppm          |