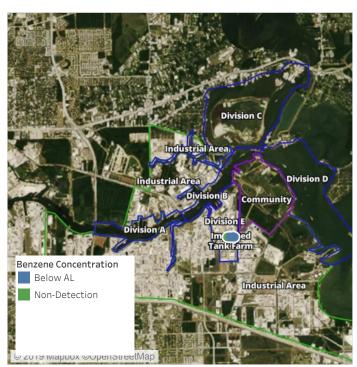

## Recent Benzene Detections

| Location Category | Reading Date      | Range of Detections |
|-------------------|-------------------|---------------------|
| Division E        | 8/8/2019 07:39:48 | 0.0200 ppm          |
|                   | 8/8/2019 07:48:24 | 0.3100 ppm          |
|                   | 8/8/2019 07:49:40 | 0.0500 ppm          |

## Recent Benzene Detections

| Location Category  | Reading Date      | Range of Detections |
|--------------------|-------------------|---------------------|
| Division E         | 8/8/2019 08:38:01 | 0.0800 ppm          |
|                    | 8/8/2019 08:49:53 | 0.0900 ppm          |
|                    | 8/8/2019 08:47:50 | 0.2300 ppm          |
| Impacted Tank Farm | 8/8/2019 08:13:15 | 0.2500 ppm          |
|                    | 8/8/2019 08:25:20 | 0.3300 ppm          |
|                    | 8/8/2019 08:21:49 | 0.1500 ppm          |
|                    | 8/8/2019 08:26:56 | 0.0900 ppm          |

## Recent Benzene Detections

| Location Category | Reading Date      | Range of Detections |
|-------------------|-------------------|---------------------|
| Division E        | 8/8/2019 09:08:53 | 0.0400 ppm          |
|                   | 8/8/2019 09:22:49 | 0.1000 ppm          |
|                   | 8/8/2019 09:41:16 | 0.1000 ppm          |
|                   | 8/8/2019 09:25:55 | 0.2200 ppm          |
|                   | 8/8/2019 09:29:31 | 0.3500 ppm          |
|                   | 8/8/2019 09:38:52 | 0.1000 ppm          |
|                   | 8/8/2019 09:44:40 | 0.0600 ppm          |
|                   | 8/8/2019 09:58:29 | 0.2000 ppm          |
|                   | 8/8/2019 09:50:22 | 0.1900 ppm          |
|                   | 8/8/2019 09:55:09 | 0.0500 ppm          |

## Recent Benzene Detections

| Location Category | Reading Date      | Range of Detections |
|-------------------|-------------------|---------------------|
| Division E        | 8/8/2019 10:56:52 | 0.0700 ppm          |
|                   | 8/8/2019 10:41:33 | 0.1600 ppm          |
|                   | 8/8/2019 10:53:19 | 0.1300 ppm          |
|                   | 8/8/2019 10:48:33 | 0.1700 ppm          |

## Recent Benzene Detections

| Location Category | Reading Date      | Range of Detections |
|-------------------|-------------------|---------------------|
| Division E        | 8/8/2019 11:01:00 | 0.3500 ppm          |

## Recent Benzene Detections

| Location Category | Reading Date      | Range of Detections |
|-------------------|-------------------|---------------------|
| Division E        | 8/8/2019 12:13:35 | 0.1500 ppm          |
|                   | 8/8/2019 12:19:22 | 0.0700 ppm          |
|                   | 8/8/2019 12:32:10 | 0.0800 ppm          |
|                   | 8/8/2019 12:24:31 | 0.0200 ppm          |

## Recent Benzene Detections

| Location Category | Reading Date      | Range of Detections |
|-------------------|-------------------|---------------------|
| Division E        | 8/8/2019 13:13:26 | 0.3200 ppm          |
|                   | 8/8/2019 13:23:47 | 0.3500 ppm          |
|                   | 8/8/2019 13:47:08 | 0.2000 ppm          |
|                   | 8/8/2019 13:49:39 | 0.1200 ppm          |
|                   | 8/8/2019 13:28:09 | 0.0200 ppm          |
|                   | 8/8/2019 13:30:59 | 0.0500 ppm          |
|                   | 8/8/2019 13:42:56 | 0.2800 ppm          |
|                   | 8/8/2019 13:56:48 | 0.1200 ppm          |

## Recent Benzene Detections

| Location Category | Reading Date      | Range of Detections |
|-------------------|-------------------|---------------------|
| Division E        | 8/8/2019 14:09:14 | 0.2800 ppm          |
|                   | 8/8/2019 14:03:21 | 0.1200 ppm          |
|                   | 8/8/2019 14:05:20 | 0.2200 ppm          |
|                   | 8/8/2019 14:22:25 | 0.3900 ppm          |
|                   | 8/8/2019 14:18:40 | 0.0600 ppm          |
|                   | 8/8/2019 14:12:32 | 0.0400 ppm          |
|                   | 8/8/2019 14:27:11 | 0.1600 ppm          |
|                   | 8/8/2019 14:46:27 | 0.3000 ppm          |
|                   | 8/8/2019 14:42:27 | 0.3800 ppm          |
|                   | 8/8/2019 14:52:42 | 0.1500 ppm          |

## Recent Benzene Detections

| Location Category | Reading Date      | Range of Detections |
|-------------------|-------------------|---------------------|
| Division E        | 8/8/2019 15:17:32 | 0.1000 ppm          |
|                   | 8/8/2019 15:11:08 | 0.0800 ppm          |
|                   | 8/8/2019 15:19:25 | 0.1400 ppm          |
|                   | 8/8/2019 15:30:57 | 0.0500 ppm          |
|                   | 8/8/2019 15:08:06 | 0.3300 ppm          |
|                   | 8/8/2019 15:28:25 | 0.1300 ppm          |
|                   | 8/8/2019 15:20:45 | 0.3200 ppm          |
|                   | 8/8/2019 15:39:44 | 0.1600 ppm          |
|                   | 8/8/2019 15:49:25 | 0.0600 ppm          |

## Recent Benzene Detections

| Location Category | Reading Date      | Range of Detections |
|-------------------|-------------------|---------------------|
| Division E        | 8/8/2019 17:05:53 | 0.1000 ppm          |
|                   | 8/8/2019 17:04:35 | 0.1100 ppm          |
|                   | 8/8/2019 17:02:12 | 0.1600 ppm          |
|                   | 8/8/2019 17:09:26 | 0.3400 ppm          |
|                   | 8/8/2019 17:15:44 | 0.0600 ppm          |
|                   | 8/8/2019 17:30:21 | 0.0300 ppm          |
|                   | 8/8/2019 17:32:30 | 0.0500 ppm          |
|                   | 8/8/2019 17:56:32 | 0.0400 ppm          |