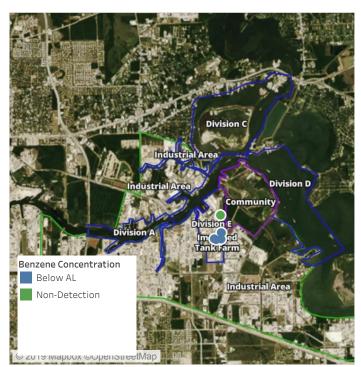

| 8/9/2019 11:46:29 | 0.08000 ppm         |
|                   | 8/9/2019 11:52:27 | 0.02000 ppm         |





### Reading Date

8/9/2019 12:00:00 PM to 8/9/2019 1:00:00 PM



## Recent Benzene Detections

| Location Category | Reading Date      | Range of Detections |
|-------------------|-------------------|---------------------|
| Division E        | 8/9/2019 12:04:04 | 0.07000 ppm         |
|                   | 8/9/2019 12:23:18 | 0.03000 ppm         |
|                   | 8/9/2019 12:17:47 | 0.03000 ppm         |
|                   | 8/9/2019 12:22:43 | 0.03000 ppm         |
|                   | 8/9/2019 12:46:31 | 0.05000 ppm         |
|                   | 8/9/2019 12:54:41 | 0.03000 ppm         |





### Reading Date

8/9/2019 1:00:00 PM to 8/9/2019 2:00:00 PM



## Recent Benzene Detections

| Location Category | Reading Date      | Range of Detections |
|-------------------|-------------------|---------------------|
| Division E        | 8/9/2019 13:51:36 | 0.0300 ppm          |
|                   | 8/9/2019 13:22:18 | 0.0700 ppm          |
|                   | 8/9/2019 13:50:26 | 0.0500 ppm          |
|                   | 8/9/2019 13:42:21 | 0.1500 ppm          |





### Reading Date

8/9/2019 2:00:00 PM to 8/9/2019 3:00:00 PM



Recent Benzene Detections





### Reading Date

8/9/2019 3:00:00 PM to 8/9/2019 4:00:00 PM



Recent Benzene Detections





### Reading Date

8/9/2019 4:00:00 PM to 8/9/2019 5:00:00 PM



## Recent Benzene Detections

| Location Category  | Reading Date      | Range of Detections |
|--------------------|--------