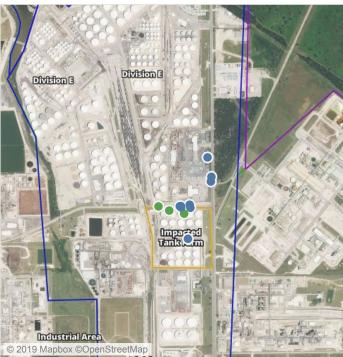

### Recent Benzene Detections

| Location Category | Reading Date      | Range of Detections |
|-------------------|-------------------|---------------------|
| Division E        | 8/9/2019 07:49:10 | 0.1100 ppm          |