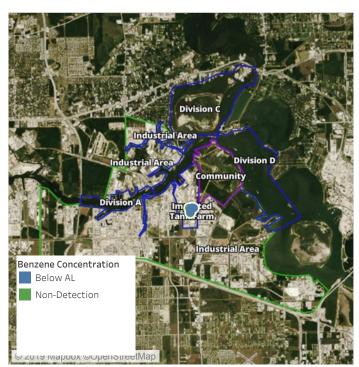

### Recent Benzene Detections

| Location Category | Reading Date      | Range of Detections |
|-------------------|-------------------|---------------------|
| Division E        | 8/9/2019 07:49:10 | 0.1100 ppm          |

## Recent Benzene Detections

| Location Category  | Reading Date      | Range of Detections |
|--------------------|-------------------|---------------------|
| Division E         | 8/8/2019 08:01:09 | 0.0300 ppm          |
|                    | 8/8/2019 08:03:00 | 0.0700 ppm          |
|                    | 8/8/2019 08:18:58 | 0.0700 ppm          |
|                    | 8/8/2019 08:38:01 | 0.0800 ppm          |
|                    | 8/8/2019 08:49:53 | 0.0900 ppm          |
|                    | 8/8/2019 08:47:50 | 0.2300 ppm          |
| Impacted Tank Farm | 8/8/2019 08:13:15 | 0.2500 ppm          |
|                    | 8/8/2019 08:25:20 | 0.3300 ppm          |
|                    | 8/8/2019 08:21:49 | 0.1500 ppm          |
|                    | 8/8/2019 08:26:56 | 0.0900 ppm          |

## Recent Benzene Detections

| L. E. C.          | B. P. B.L.        | D (D.). (1)         |
|-------------------|-------------------|---------------------|
| Location Category | Reading Date      | Range of Detections |
| Division E        | 8/8/2019 09:08:53 | 0.0400 ppm          |
|                   | 8/8/2019 09:22:49 | 0.1000 ppm          |
|                   | 8/8/2019 09:41:16 | 0.1000 ppm          |
|                   | 8/8/2019 09:25:55 | 0.2200 ppm          |
|                   | 8/8/2019 09:29:31 | 0.3500 ppm          |
|                   | 8/8/2019 09:38:52 | 0.1000 ppm          |
|                   | 8/8/2019 09:44:40 | 0.0600 ppm          |
|                   | 8/8/2019 09:58:29 | 0.2000 ppm          |
|                   | 8/8/2019 09:50:22 | 0.1900 ppm          |
|                   | 8/8/2019 09:55:09 | 0.0500 ppm          |

## Recent Benzene Detections

| Location Category  | Reading Date      | Range of Detections |
|--------------------|-------------------|---------------------|
| Division E         | 8/9/2019 10:21:25 | 0.0600 ppm          |
|                    | 8/9/2019 10:48:12 | 0.1200 ppm          |
|                    | 8/9/2019 10:50:22 | 0.0200 ppm          |
| Impacted Tank Farm | 8/9/2019 10:09:37 | 0.1400 ppm          |

## Recent Benzene Detections

| Location Category | Reading Date      | Range of Detections |
|-------------------|-------------------|---------------------|
| Division E        | 8/9/2019 11:20:26 | 0.08000 ppm         |
|                   | 8/9/2019 11:39:30 | 0.02000 ppm         |
|                   | 8/9/2019 11:46:29 | 0.08000 ppm         |
|                   | 8/9/2019 11:52:27 | 0.02000 ppm         |

## Recent Benzene Detections

| Location Category | Reading Date      | Range of Detections |
|-------------------|-------------------|---------------------|
| Division E        | 8/9/2019 12:04:04 | 0.07000 ppm         |
|                   | 8/9/2019 12:23:18 | 0.03000 ppm         |
|                   | 8/9/2019 12:17:47 | 0.03000 ppm         |
|                   | 8/9/2019 12:22:43 | 0.03000 ppm         |
|                   | 8/9/2019 12:46:31 | 0.05000 ppm         |
|                   | 8/9/2019 12:54:41 | 0.03000 ppm         |

## Recent Benzene Detections

| Location Category | Reading Date      | Range of Detections |
|-------------------|-------------------|---------------------|
| Division E        | 8/9/2019 13:51:36 | 0.0300 ppm          |
|                   | 8/9/2019 13:22:18 | 0.0700 ppm          |
|                   | 8/9/2019 13:50:26 | 0.0500 ppm          |
|                   | 8/9/2019 13:42:21 | 0.1500 ppm          |

## Recent Benzene Detections

| Location Category  | Reading Date      | Range of Detections |
|--------------------|-------------------|---------------------|
| Division E         | 8/9/2019 16:17:13 | 0.03000 ppm         |
|                    | 8/9/2019 16:26:12 | 0.04000 ppm         |
|                    | 8/9/2019 16:34:14 | 0.09000 ppm         |
|                    | 8/9/2019 16:29:27 | 0.03000 ppm         |
|                    | 8/9/2019 16:36:47 | 0.07000 ppm         |
|                    | 8/9/2019 16:31:31 | 0.03000 ppm         |
| Impacted Tank Farm | 8/9/2019 16:59:30 | 0.09000 ppm         |

### Recent Benzene Detections

| Location Category  | Reading Date      | Range of Detections |
|--------------------|-------------------|---------------------|
| Impacted Tank Farm | 8/9/2019 17:14:08 | 0.1500 ppm          |