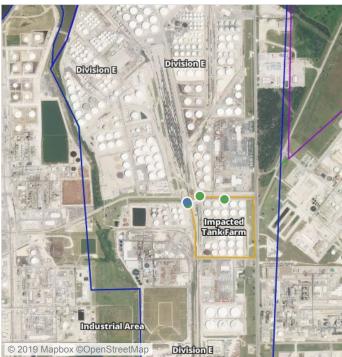

### Recent Benzene Detections

| Location Category | Reading Date      | Range of Detections |
|-------------------|-------------------|---------------------|
| Division E        | 8/9/2019 07:49:10 | 0.1100 ppm          |

## Recent Benzene Detections

| Location Category  | Reading Date      | Range of Detections |
|--------------------|-------------------|---------------------|
| Division E         | 8/8/2019 08:01:09 | 0.0300 ppm          |
|                    | 8/8/2019 08:03:00 | 0.0700 ppm          |
|                    | 8/8/2019 08:18:58 | 0.0700 ppm          |
|                    | 8/8/2019 08:38:01 | 0.0800 ppm          |
|                    | 8/8/2019 08:49:53 | 0.0900 ppm          |
|                    | 8/8/2019 08:47:50 | 0.2300 ppm          |
| Impacted Tank Farm | 8/8/2019 08:13:15 | 0.2500 ppm          |
|                    | 8/8/2019 08:25:20 | 0.3300 ppm          |
|                    | 8/8/2019 08:21:49 | 0.1500 ppm          |
|                    | 8/8/2019 08:26:56 | 0.0900 ppm          |

## Recent Benzene Detections

| L. E. C.          | B. P. B.L.        | D (D.). (1)         |
|-------------------|-------------------|---------------------|
| Location Category | Reading Date      | Range of Detections |
| Division E        | 8/8/2019 09:08:53 | 0.0400 ppm          |
|                   | 8/8/2019 09:22:49 | 0.1000 ppm          |
|                   | 8/8/2019 09:41:16 | 0.1000 ppm          |
|                   | 8/8/2019 09:25:55 | 0.2200 ppm          |
|                   | 8/8/2019 09:29:31 | 0.3500 ppm          |
|                   | 8/8/2019 09:38:52 | 0.1000 ppm          |
|                   | 8/8/2019 09:44:40 | 0.0600 ppm          |
|                   | 8/8/2019 09:58:29 | 0.2000 ppm          |
|                   | 8/8/2019 09:50:22 | 0.1900 ppm          |
|                   | 8/8/2019 09:55:09 | 0.0500 ppm          |

## Recent Benzene Detections

| Location Category  | Reading Date      | Range of Detections |
|--------------------|-------------------|---------------------|
| Division E         | 8/9/2019 10:21:25 | 0.0600 ppm          |
|                    | 8/9/2019 10:48:12 | 0.1200 ppm          |
|                    | 8/9/2019 10:50:22 | 0.0200 ppm          |
| Impacted Tank Farm | 8/9/2019 10:09:37 | 0.1400 ppm          |

## Recent Benzene Detections

| Location Category | Reading Date      | Range of Detections |
|-------------------|-------------------|---------------------|
| Division E        | 8/9/2019 11:20:26 | 0.08000 ppm         |
|                   | 8/9/2019 11:39:30 | 0.02000 ppm         |
|                   | 8/9/2019 11:46:29 | 0.08000 ppm         |
|                   | 8/9/2019 11:52:27 | 0.02000 ppm         |

## Recent Benzene Detections

| Location Category | Reading Date      | Range of Detections |
|-------------------|-------------------|---------------------|
| Division E        | 8/9/2019 12:04:04 | 0.07000 ppm         |
|                   | 8/9/2019 12:23:18 | 0.03000 ppm         |
|                   | 8/9/2019 12:17:47 | 0.03000 ppm         |
|                   | 8/9/2019 12:22:43 | 0.03000 ppm         |
|                   | 8/9/2019 12:46:31 | 0.05000 ppm         |
|                   | 8/9/2019 12:54:41 | 0.03000 ppm         |

## Recent Benzene Detections

| Location Category | Reading Date      | Range of Detections |
|-------------------|-------------------|---------------------|
| Division E        | 8/9/2019 13:51:36 | 0.0300 ppm          |
|                   | 8/9/2019 13:22:18 | 0.0700 ppm          |
|                   | 8/9/2019 13:50:26 | 0.0500 ppm          |
|                   | 8/9/2019 13:42:21 | 0.1500 ppm          |

## Recent Benzene Detections

| Location Category  | Reading Date      | Range of Detections |
|--------------------|-------------------|---------------------|
| Division E         | 8/9/2019 16:17:13 | 0.03000 ppm         |
|                    | 8/9/2019 16:26:12 | 0.04000 ppm         |
|                    | 8/9/2019 16:34:14 | 0.09000 ppm         |
|                    | 8/9/2019 16:29:27 | 0.03000 ppm         |
|                    | 8/9/2019 16:36:47 | 0.07000 ppm         |
|                    | 8/9/2019 16:31:31 | 0.03000 ppm         |
| Impacted Tank Farm | 8/9/2019 16:59:30 | 0.09000 ppm         |

### Recent Benzene Detections

| Location Category  | Reading Date      | Range of Detections |
|--------------------|-------------------|---------------------|
| Impacted Tank Farm | 8/9/2019 17:14:08 | 0.1500 ppm          |