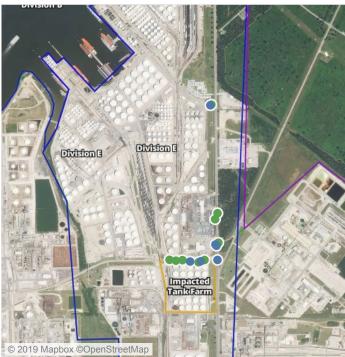

## Recent Benzene Detections

| Location Category  | Reading Date      | Range of Detections |
|--------------------|-------------------|---------------------|
| Division E         | 8/9/2019 16:17:13 | 0.03000 ppm         |
|                    | 8/9/2019 16:26:12 | 0.04000 ppm         |
|                    | 8/9/2019 16:34:14 | 0.09000 ppm         |
|                    | 8/9/2019 16:29:27 | 0.03000 ppm         |
|                    | 8/9/2019 16:36:47 | 0.07000 ppm         |
|                    | 8/9/2019 16:31:31 | 0.03000 ppm         |
| Impacted Tank Farm | 8/9/2019 16:59:30 | 0.09000 ppm         |

### Recent Benzene Detections

| Location Category  | Reading Date      | Range of Detections |
|--------------------|-------------------|---------------------|
| Impacted Tank Farm | 8/9/2019 17:14:08 | 0.1500 ppm          |