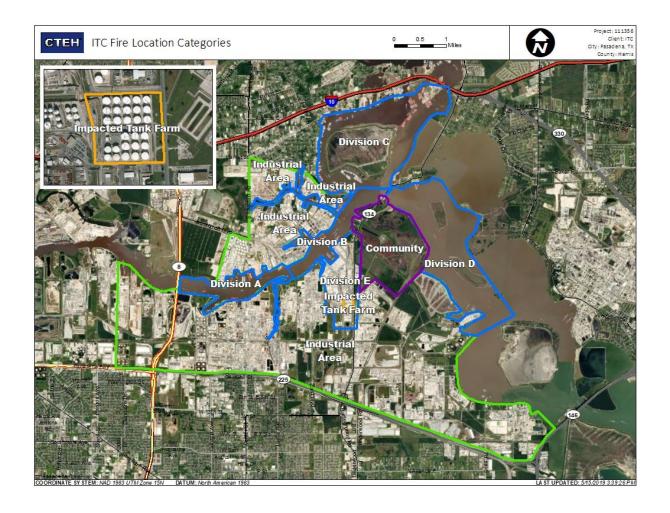

enzene Detections





### Reading Date

8/9/2019 3:00:00 PM to 8/9/2019 4:00:00 PM



Recent Benzene Detections





### Reading Date

8/9/2019 4:00:00 PM to 8/9/2019 5:00:00 PM



## Recent Benzene Detections

| Location Category  | Reading Date      | Range of Detections |
|--------------------|-------------------|---------------------|
| Division E         | 8/9/2019 16:17:13 | 0.03000 ppm         |
|                    | 8/9/2019 16:26:12 | 0.04000 ppm         |
|                    | 8/9/2019 16:34:14 | 0.09000 ppm         |
|                    | 8/9/2019 16:29:27 | 0.03000 ppm         |
|                    | 8/9/2019 16:36:47 | 0.07000 ppm         |
|                    | 8/9/2019 16:31:31 | 0.03000 ppm         |
| Impacted Tank Farm | 8/9/2019 16:59:30 | 0.09000 ppm         |





### Reading Date

8/9/2019 5:00:00 PM to 8/9/2019 6:00:00 PM



### Recent Benzene Detections

| Location Category  | Reading Date      | Range of Detections |
|--------------------|-------------------|---------------------|
| Impacted Tank Farm | 8/9/2019 17:14:08 | 0.1500 ppm          |