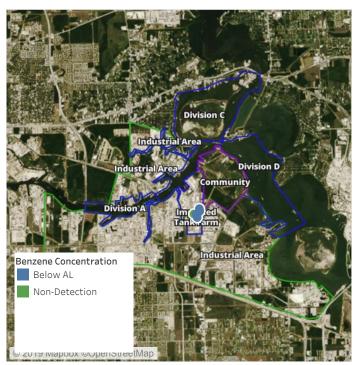

### Recent Benzene Detections

| Location Category | Reading Date      | Range of Detections |
|-------------------|-------------------|---------------------|
| Division E        | 8/9/2019 07:49:10 | 0.1100 ppm          |

## Recent Benzene Detections

| Location Category  | Reading Date      | Range of Detections |
|--------------------|-------------------|---------------------|
| Division E         | 8/8/2019 08:01:09 | 0.0300 ppm          |
|                    | 8/8/2019 08:03:00 | 0.0700 ppm          |
|                    | 8/8/2019 08:18:58 | 0.0700 ppm          |
|                    | 8/8/2019 08:38:01 | 0.0800 ppm          |
|                    | 8/8/2019 08:49:53 | 0.0900 ppm          |
|                    | 8/8/2019 08:47:50 | 0.2300 ppm          |
| Impacted Tank Farm | 8/8/2019 08:13:15 | 0.2500 ppm          |
|                    | 8/8/2019 08:25:20 | 0.3300 ppm          |
|                    | 8/8/2019 08:21:49 | 0.1500 ppm          |
|                    | 8/8/2019 08:26:56 | 0.0900 ppm          |

## Recent Benzene Detections

| L. E. C.          | B. P. B.L.        | D (D.). (1)         |
|-------------------|-------------------|---------------------|
| Location Category | Reading Date      | Range of Detections |
| Division E        | 8/8/2019 09:08:53 | 0.0400 ppm          |
|                   | 8/8/2019 09:22:49 | 0.1000 ppm          |
|                   | 8/8/2019 09:41:16 | 0.1000 ppm          |
|                   | 8/8/2019 09:25:55 | 0.2200 ppm          |
|                   | 8/8/2019 09:29:31 | 0.3500 ppm          |
|                   | 8/8/2019 09:38:52 | 0.1000 ppm          |
|                   | 8/8/2019 09:44:40 | 0.0600 ppm          |
|                   | 8/8/2019 09:58:29 | 0.2000 ppm          |
|                   | 8/8/2019 09:50:22 | 0.1900 ppm          |
|                   | 8/8/2019 09:55:09 | 0.0500 ppm          |

## Recent Benzene Detections

| Location Category  | Reading Date      | Range of Detections |
|--------------------|-------------------|---------------------|
| Division E         | 8/9/2019 10:21:25 | 0.0600 ppm          |
|                    | 8/9/2019 10:48:12 | 0.1200 ppm          |
|                    | 8/9/2019 10:50:22 | 0.0200 ppm          |
| Impacted Tank Farm | 8/9/2019 10:09:37 | 0.1400 ppm          |

## Recent Benzene Detections

| Location Category | Reading Date      | Range of Detections |
|-------------------|-------------------|---------------------|
| Division E        | 8/9/2019 11:20:26 | 0.08000 ppm         |
|                   | 8/9/2019 11:39:30 | 0.02000 ppm         |
|                   | 8/9/2019 11:46:29 | 0.08000 ppm         |
|                   | 8/9/2019 11:52:27 | 0.02000 ppm         |

## Recent Benzene Detections

| Location Category | Reading Date      | Range of Detections |
|-------------------|-------------------|---------------------|
| Division E        | 8/9/2019 12:04:04 | 0.07000 ppm         |
|                   | 8/9/2019 12:23:18 | 0.03000 ppm         |
|                   | 8/9/2019 12:17:47 | 0.03000 ppm         |
|                   | 8/9/2019 12:22:43 | 0.03000 ppm         |
|                   | 8/9/2019 12:46:31 | 0.05000 ppm         |
|                   | 8/9/2019 12:54:41 | 0.03000 ppm         |

## Recent Benzene Detections

| Location Category | Reading Date      | Range of Detections |
|-------------------|-------------------|---------------------|
| Division E        | 8/9/2019 13:51:36 | 0.0300 ppm          |
|                   | 8/9/2019 13:22:18 | 0.0700 ppm          |
|                   | 8/9/2019 13:50:26 | 0.0500 ppm          |
|                   | 8/9/2019 13:42:21 | 0.1500 ppm          |

## Recent Benzene Detections

| Location Category  | Reading Date      | Range of Detections |
|--------------------|-------------------|---------------------|
| Division E         | 8/9/2019 16:17:13 | 0.03000 ppm         |
|                    | 8/9/2019 16:26:12 | 0.04000 ppm         |
|                    | 8/9/2019 16:34:14 | 0.09000 ppm         |
|                    | 8/9/2019 16:29:27 | 0.03000 ppm         |
|                    | 8/9/2019 16:36:47 | 0.07000 ppm         |
|                    | 8/9/2019 16:31:31 | 0.03000 ppm         |
| Impacted Tank Farm | 8/9/2019 16:59:30 | 0.09000 ppm         |

### Recent Benzene Detections

| Location Category  | Reading Date      | Range of Detections |
|--------------------|-------------------|---------------------|
| Impacted Tank Farm | 8/9/2019 17:14:08 | 0.1500 ppm          |