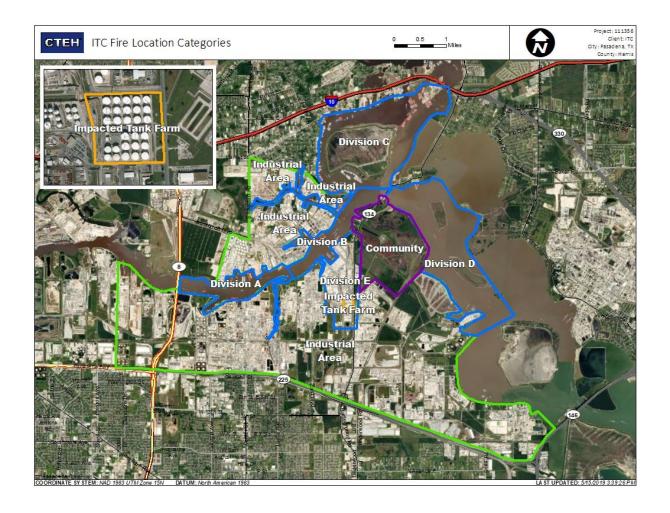

| 8/9/2019 12:23:18 | 0.03000 ppm         |
|                   | 8/9/2019 12:17:47 | 0.03000 ppm         |
|                   | 8/9/2019 12:22:43 | 0.03000 ppm         |
|                   | 8/9/2019 12:46:31 | 0.05000 ppm         |
|                   | 8/9/2019 12:54:41 | 0.03000 ppm         |





### Reading Date

8/9/2019 1:00:00 PM to 8/9/2019 2:00:00 PM



## Recent Benzene Detections

| Location Category | Reading Date      | Range of Detections |
|-------------------|-------------------|---------------------|
| Division E        | 8/9/2019 13:51:36 | 0.0300 ppm          |
|                   | 8/9/2019 13:22:18 | 0.0700 ppm          |
|                   | 8/9/2019 13:50:26 | 0.0500 ppm          |
|                   | 8/9/2019 13:42:21 | 0.1500 ppm          |





### Reading Date

8/9/2019 2:00:00 PM to 8/9/2019 3:00:00 PM



Recent Benzene Detections





### Reading Date

8/9/2019 3:00:00 PM to 8/9/2019 4:00:00 PM



Recent Benzene Detections





### Reading Date

8/9/2019 4:00:00 PM to 8/9/2019 5:00:00 PM



## Recent Benzene Detections

| Location Category  | Reading Date      | Range of Detections |
|--------------------|-------------------|---------------------|
| Division E         | 8/9/2019 16:17:13 | 0.03000 ppm         |
|                    | 8/9/2019 16:26:12 | 0.04000 ppm         |
|                    | 8/9/2019 16:34:14 | 0.09000 ppm         |
|                    | 8/9/2019 16:29:27 | 0.03000 ppm         |
|                    | 8/9/2019 16:36:47 | 0.07000 ppm         |
|                    | 8/9/2019 16:31:31 | 0.03000 ppm