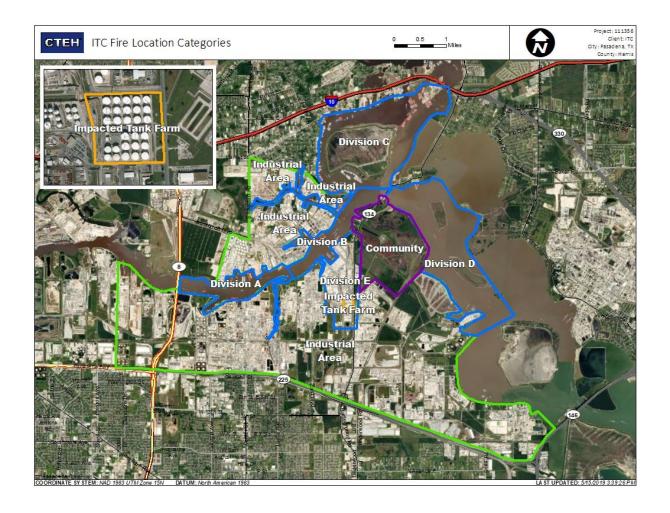

### Recent Benzene Detections

| Location Category | Reading Date      | Range of Detections |
|-------------------|-------------------|---------------------|
| Division E        | 8/9/2019 07:49:10 | 0.1100 ppm          |

## Recent Benzene Detections

| Location Category  | Reading Date      | Range of Detections |
|--------------------|-------------------|---------------------|
| Division E         | 8/8/2019 08:01:09 | 0.0300 ppm          |
|                    | 8/8/2019 08:03:00 | 0.0700 ppm          |
|                    | 8/8/2019 08:18:58 | 0.0700 ppm          |
|                    | 8/8/2019 08:38:01 | 0.0800 ppm          |
|                    | 8/8/2019 08:49:53 | 0.0900 ppm          |
|                    | 8/8/2019 08:47:50 | 0.2300 ppm          |
| Impacted Tank Farm | 8/8/2019 08:13:15 | 0.2500 ppm          |
|                    | 8/8/2019 08:25:20 | 0.3300 ppm          |
|                    | 8/8/2019 08:21:49 | 0.1500 ppm          |
|                    | 8/8/2019 08:26:56 | 0.0900 ppm          |

## Recent Benzene Detections

| L. E. C.          | B. P. B.L.        | D (D.). (1)         |
|-------------------|-------------------|---------------------|
| Location Category | Reading Date      | Range of Detections |
| Division E        | 8/8/2019 09:08:53 | 0.0400 ppm          |
|                   | 8/8/2019 09:22:49 | 0.1000 ppm          |
|                   | 8/8/2019 09:41:16 | 0.1000 ppm          |
|                   | 8/8/2019 09:25:55 | 0.2200 ppm          |
|                   | 8/8/2019 09:29:31 | 0.3500 ppm          |
|                   | 8/8/2019 09:38:52 | 0.1000 ppm          |
|                   | 8/8/2019 09:44:40 | 0.0600 ppm          |
|                   | 8/8/2019 09:58:29 | 0.2000 ppm          |
|                   | 8/8/2019 09:50:22 | 0.1900 ppm          |
|                   | 8/8/2019 09:55:09 | 0.0500 ppm          |

## Recent Benzene Detections

| Location Category  | Reading Date      | Range of Detections |
|--------------------|-------------------|---------------------|
| Division E         | 8/9/2019 10:21:25 | 0.0600 ppm          |
|                    | 8/9/2019 10:48:12 | 0.1200 ppm          |
|                    | 8/9/2019 10:50:22 | 0.0200 ppm          |
| Impacted Tank Farm | 8/9/2019 10:09:37 | 0.1400 ppm          |

## Recent Benzene Detections

| Location Category | Reading Date      | Range of Detections |
|-------------------|-------------------|---------------------|
| Division E        | 8/9/2019 11:20:26 | 0.08000 ppm         |
|                   | 8/9/2019 11:39:30 | 0.02000 ppm         |
|                   | 8/9/2019 11:46:29 | 0.08000 ppm         |
|                   | 8/9/2019 11:52:27 | 0.02000 ppm         |

## Recent Benzene Detections

| Location Category | Reading Date      | Range of Detections |
|-------------------|-------------------|---------------------|
| Division E        | 8/9/2019 12:04:04 | 0.07000 ppm         |
|                   | 8/9/2019 12:23:18 | 0.03000 ppm         |
|                   | 8/9/2019 12:17:47 | 0.03000 ppm         |
|                   | 8/9/2019 12:22:43 | 0.03000 ppm         |
|                   | 8/9/2019 12:46:31 | 0.05000 ppm         |
|                   | 8/9/2019 12:54:41 | 0.03000 ppm         |

## Recent Benzene Detections

| Location Category | Reading Date      | Range of Detections |
|-------------------|-------------------|---------------------|
| Division E        | 8/9/2019 13:51:36 | 0.0300 ppm          |
|                   | 8/9/2019 13:22:18 | 0.0700 ppm          |
|                   | 8/9/2019 13:50:26 | 0.0500 ppm          |
|                   | 8/9/2019 13:42:21 | 0.1500 ppm          |

## Recent Benzene Detections

| Location Category  | Reading Date      | Range of Detections |
|--------------------|-------------------|---------------------|
| Division E         | 8/9/2019 16:17:13 | 0.03000 ppm         |
|                    | 8/9/2019 16:26:12 | 0.04000 ppm         |
|                    | 8/9/2019 16:34:14 | 0.09000 ppm         |
|                    | 8/9/2019 16:29:27 | 0.03000 ppm         |
|                    | 8/9/2019 16:36:47 | 0.07000 ppm         |
|                    | 8/9/2019 16:31:31 | 0.03000 ppm         |
| Impacted Tank Farm | 8/9/2019 16:59:30 | 0.09000 ppm         |

### Recent Benzene Detections

| Location Category  | Reading Date      | Range of Detections |
|--------------------|-------------------|---------------------|
| Impacted Tank Farm | 8/9/2019 17:14:08 | 0.1500 ppm          |