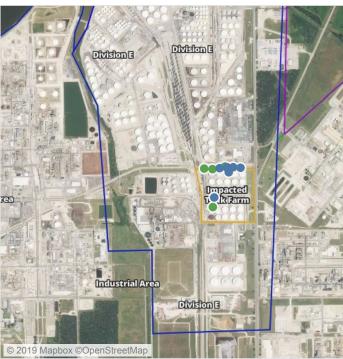

### Recent Benzene Detections

| Location Category | Reading Date      | Range of Detections |
|-------------------|-------------------|---------------------|
| Division E        | 8/9/2019 07:49:10 | 0.1100 ppm          |

## Recent Benzene Detections

| Location Category  | Reading Date      | Range of Detections |
|--------------------|-------------------|---------------------|
| Division E         | 8/8/2019 08:01:09 | 0.0300 ppm          |
|                    | 8/8/2019 08:03:00 | 0.0700 ppm          |
|                    | 8/8/2019 08:18:58 | 0.0700 ppm          |
|                    | 8/8/2019 08:38:01 | 0.0800 ppm          |
|                    | 8/8/2019 08:49:53 | 0.0900 ppm          |
|                    | 8/8/2019 08:47:50 | 0.2300 ppm          |
| Impacted Tank Farm | 8/8/2019 08:13:15 | 0.2500 ppm          |
|                    | 8/8/2019 08:25:20 | 0.3300 ppm          |
|                    | 8/8/2019 08:21:49 | 0.1500 ppm          |
|                    | 8/8/2019 08:26:56 | 0.0900 ppm          |

## Recent Benzene Detections

| L. E. C.          | B. P. B.L.        | D (D.). (1)         |
|-------------------|-------------------|---------------------|
| Location Category | Reading Date      | Range of Detections |
| Division E        | 8/8/2019 09:08:53 | 0.0400 ppm          |
|                   | 8/8/2019 09:22:49 | 0.1000 ppm          |
|                   | 8/8/2019 09:41:16 | 0.1000 ppm          |
|                   | 8/8/2019 09:25:55 | 0.2200 ppm          |
|                   | 8/8/2019 09:29:31 | 0.3500 ppm          |
|                   | 8/8/2019 09:38:52 | 0.1000 ppm          |
|                   | 8/8/2019 09:44:40 | 0.0600 ppm          |
|                   | 8/8/2019 09:58:29 | 0.2000 ppm          |
|                   | 8/8/2019 09:50:22 | 0.1900 ppm          |
|                   | 8/8/2019 09:55:09 | 0.0500 ppm          |

## Recent Benzene Detections

| Location Category  | Reading Date      | Range of Detections |
|--------------------|-------------------|---------------------|
| Division E         | 8/9/2019 10:21:25 | 0.0600 ppm          |
|                    | 8/9/2019 10:48:12 | 0.1200 ppm          |
|                    | 8/9/2019 10:50:22 | 0.0200 ppm          |
| Impacted Tank Farm | 8/9/2019 10:09:37 | 0.1400 ppm          |

## Recent Benzene Detections

| Location Category | Reading Date      | Range of Detections |
|-------------------|-------------------|---------------------|
| Division E        | 8/9/2019 11:20:26 | 0.08000 ppm         |
|                   | 8/9/2019 11:39:30 | 0.02000 ppm         |
|                   | 8/9/2019 11:46:29 | 0.08000 ppm         |
|                   | 8/9/2019 11:52:27 | 0.02000 ppm         |

## Recent Benzene Detections

| Location Category | Reading Date      | Range of Detections |
|-------------------|-------------------|---------------------|
| Division E        | 8/9/2019 12:04:04 | 0.07000 ppm         |
|                   | 8/9/2019 12:23:18 | 0.03000 ppm         |
|                   | 8/9/2019 12:17:47 | 0.03000 ppm         |
|                   | 8/9/2019 12:22:43 | 0.03000 ppm         |
|                   | 8/9/2019 12:46:31 | 0.05000 ppm         |
|                   | 8/9/2019 12:54:41 | 0.03000 ppm         |

## Recent Benzene Detections

| Location Category | Reading Date      | Range of Detections |
|-------------------|-------------------|---------------------|
| Division E        | 8/9/2019 13:51:36 | 0.0300 ppm          |
|                   | 8/9/2019 13:22:18 | 0.0700 ppm          |
|                   | 8/9/2019 13:50:26 | 0.0500 ppm          |
|                   | 8/9/2019 13:42:21 | 0.1500 ppm          |

## Recent Benzene Detections

| Location Category  | Reading Date      | Range of Detections |
|--------------------|-------------------|---------------------|
| Division E         | 8/9/2019 16:17:13 | 0.03000 ppm         |
|                    | 8/9/2019 16:26:12 | 0.04000 ppm         |
|                    | 8/9/2019 16:34:14 | 0.09000 ppm         |
|                    | 8/9/2019 16:29:27 | 0.03000 ppm         |
|                    | 8/9/2019 16:36:47 | 0.07000 ppm         |
|                    | 8/9/2019 16:31:31 | 0.03000 ppm         |
| Impacted Tank Farm | 8/9/2019 16:59:30 | 0.09000 ppm         |

### Recent Benzene Detections

| Location Category  | Reading Date      | Range of Detections |
|--------------------|-------------------|---------------------|
| Impacted Tank Farm | 8/9/2019 17:14:08 | 0.1500 ppm          |