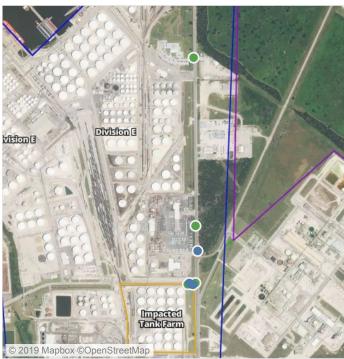

### Recent Benzene Detections

| Location Category | Reading Date      | Range of Detections |
|-------------------|-------------------|---------------------|
| Division E        | 8/9/2019 07:49:10 | 0.1100 ppm          |