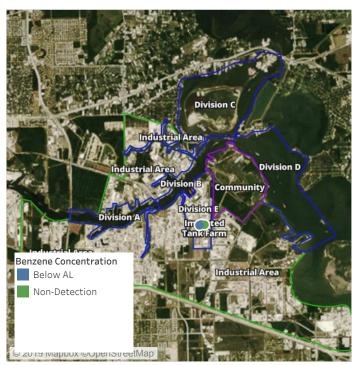

### Recent Benzene Detections

| Location Category | Reading Date      | Range of Detections |
|-------------------|-------------------|---------------------|
| Division E        | 8/9/2019 07:49:10 | 0.1100 ppm          |

## Recent Benzene Detections

| Location Category  | Reading Date      | Range of Detections |
|--------------------|-------------------|---------------------|
| Division E         | 8/8/2019 08:01:09 | 0.0300 ppm          |
|                    | 8/8/2019 08:03:00 | 0.0700 ppm          |
|                    | 8/8/2019 08:18:58 | 0.0700 ppm          |
|                    | 8/8/2019 08:38:01 | 0.0800 ppm          |
|                    | 8/8/2019 08:49:53 | 0.0900 ppm          |
|                    | 8/8/2019 08:47:50 | 0.2300 ppm          |
| Impacted Tank Farm | 8/8/2019 08:13:15 | 0.2500 ppm          |
|                    | 8/8/2019 08:25:20 | 0.3300 ppm          |
|                    | 8/8/2019 08:21:49 | 0.1500 ppm          |
|                    | 8/8/2019 08:26:56 | 0.0900 ppm          |

## Recent Benzene Detections

| L. E. C.          | B. P. B.L.        | D (D.). (1)         |
|-------------------|-------------------|---------------------|
| Location Category | Reading Date      | Range of Detections |
| Division E        | 8/8/2019 09:08:53 | 0.0400 ppm          |
|                   | 8/8/2019 09:22:49 | 0.1000 ppm          |
|                   | 8/8/2019 09:41:16 | 0.1000 ppm          |
|                   | 8/8/2019 09:25:55 | 0.2200 ppm          |
|                   | 8/8/2019 09:29:31 | 0.3500 ppm          |
|                   | 8/8/2019 09:38:52 | 0.1000 ppm          |
|                   | 8/8/2019 09:44:40 | 0.0600 ppm          |
|                   | 8/8/2019 09:58:29 | 0.2000 ppm          |
|                   | 8/8/2019 09:50:22 | 0.1900 ppm          |
|                   | 8/8/2019 09:55:09 | 0.0500 ppm          |

## Recent Benzene Detections

| Location Category  | Reading Date      | Range of Detections |
|--------------------|-------------------|---------------------|
| Division E         | 8/9/2019 10:21:25 | 0.0600 ppm          |
|                    | 8/9/2019 10:48:12 | 0.1200 ppm          |
|                    | 8/9/2019 10:50:22 | 0.0200 ppm          |
| Impacted Tank Farm | 8/9/2019 10:09:37 | 0.1400 ppm          |

## Recent Benzene Detections

| Location Category | Reading Date      | Range of Detections |
|-------------------|-------------------|---------------------|
| Division E        | 8/9/2019 11:20:26 | 0.08000 ppm         |
|                   | 8/9/2019 11:39:30 | 0.02000 ppm         |
|                   | 8/9/2019 11:46:29 | 0.08000 ppm         |
|                   | 8/9/2019 11:52:27 | 0.02000 ppm         |

## Recent Benzene Detections

| Location Category | Reading Date      | Range of Detections |
|-------------------|-------------------|---------------------|
| Division E        | 8/9/2019 12:04:04 | 0.07000 ppm         |
|                   | 8/9/2019 12:23:18 | 0.03000 ppm         |
|                   | 8/9/2019 12:17:47 | 0.03000 ppm         |
|                   | 8/9/2019 12:22:43 | 0.03000 ppm         |
|                   | 8/9/2019 12:46:31 | 0.05000 ppm         |
|                   | 8/9/2019 12:54:41 | 0.03000 ppm         |

## Recent Benzene Detections

| Location Category | Reading Date      | Range of Detections |
|-------------------|-------------------|---------------------|
| Division E        | 8/9/2019 13:51:36 | 0.0300 ppm          |
|                   | 8/9/2019 13:22:18 | 0.0700 ppm          |
|                   | 8/9/2019 13:50:26 | 0.0500 ppm          |
|                   | 8/9/2019 13:42:21 | 0.1500 ppm          |

## Recent Benzene Detections

| Location Category  | Reading Date      | Range of Detections |
|--------------------|-------------------|---------------------|
| Division E         | 8/9/2019 16:17:13 | 0.03000 ppm         |
|                    | 8/9/2019 16:26:12 | 0.04000 ppm         |
|                    | 8/9/2019 16:34:14 | 0.09000 ppm         |
|                    | 8/9/2019 16:29:27 | 0.03000 ppm         |
|                    | 8/9/2019 16:36:47 | 0.07000 ppm         |
|                    | 8/9/2019 16:31:31 | 0.03000 ppm         |
| Impacted Tank Farm | 8/9/2019 16:59:30 | 0.09000 ppm         |

### Recent Benzene Detections

| Location Category  | Reading Date      | Range of Detections |
|--------------------|-------------------|---------------------|
| Impacted Tank Farm | 8/9/2019 17:14:08 | 0.1500 ppm          |