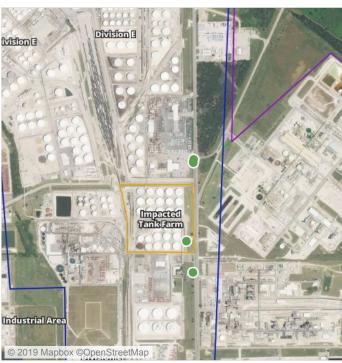

### Recent Benzene Detections

| Location Category | Reading Date      | Range of Detections |
|-------------------|-------------------|---------------------|
| Division E        | 8/9/2019 07:49:10 | 0.1100 ppm          |

## Recent Benzene Detections

| Location Category  | Reading Date      | Range of Detections |
|--------------------|-------------------|---------------------|
| Division E         | 8/8/2019 08:01:09 | 0.0300 ppm          |
|                    | 8/8/2019 08:03:00 | 0.0700 ppm          |
|                    | 8/8/2019 08:18:58 | 0.0700 ppm          |
|                    | 8/8/2019 08:38:01 | 0.0800 ppm          |
|                    | 8/8/2019 08:49:53 | 0.0900 ppm          |
|                    | 8/8/2019 08:47:50 | 0.2300 ppm          |
| Impacted Tank Farm | 8/8/2019 08:13:15 | 0.2500 ppm          |
|                    | 8/8/2019 08:25:20 | 0.3300 ppm          |
|                    | 8/8/2019 08:21:49 | 0.1500 ppm          |
|                    | 8/8/2019 08:26:56 | 0.0900 ppm          |

## Recent Benzene Detections

| L. E. C.          | B. P. B.L.        | D (D.). (1)         |
|-------------------|-------------------|---------------------|
| Location Category | Reading Date      | Range of Detections |
| Division E        | 8/8/2019 09:08:53 | 0.0400 ppm          |
|                   | 8/8/2019 09:22:49 | 0.1000 ppm          |
|                   | 8/8/2019 09:41:16 | 0.1000 ppm          |
|                   | 8/8/2019 09:25:55 | 0.2200 ppm          |
|                   | 8/8/2019 09:29:31 | 0.3500 ppm          |
|                   | 8/8/2019 09:38:52 | 0.1000 ppm          |
|                   | 8/8/2019 09:44:40 | 0.0600 ppm          |
|                   | 8/8/2019 09:58:29 | 0.2000 ppm          |
|                   | 8/8/2019 09:50:22 | 0.1900 ppm          |
|                   | 8/8/2019 09:55:09 | 0.0500 ppm          |

## Recent Benzene Detections

| Location Category  | Reading Date      | Range of Detections |
|--------------------|-------------------|---------------------|
| Division E         | 8/9/2019 10:21:25 | 0.0600 ppm          |
|                    | 8/9/2019 10:48:12 | 0.1200 ppm          |
|                    | 8/9/2019 10:50:22 | 0.0200 ppm          |
| Impacted Tank Farm | 8/9/2019 10:09:37 | 0.1400 ppm          |

## Recent Benzene Detections

| Location Category | Reading Date      | Range of Detections |
|-------------------|-------------------|---------------------|
| Division E        | 8/9/2019 11:20:26 | 0.08000 ppm         |
|                   | 8/9/2019 11:39:30 | 0.02000 ppm         |
|                   | 8/9/2019 11:46:29 | 0.08000 ppm         |
|                   | 8/9/2019 11:52:27 | 0.02000 ppm         |

## Recent Benzene Detections

| Location Category | Reading Date      | Range of Detections |
|-------------------|-------------------|---------------------|
| Division E        | 8/9/2019 12:04:04 | 0.07000 ppm         |
|                   | 8/9/2019 12:23:18 | 0.03000 ppm         |
|                   | 8/9/2019 12:17:47 | 0.03000 ppm         |
|                   | 8/9/2019 12:22:43 | 0.03000 ppm         |
|                   | 8/9/2019 12:46:31 | 0.05000 ppm         |
|                   | 8/9/2019 12:54:41 | 0.03000 ppm         |

## Recent Benzene Detections

| Location Category | Reading Date      | Range of Detections |
|-------------------|-------------------|---------------------|
| Division E        | 8/9/2019 13:51:36 | 0.0300 ppm          |
|                   | 8/9/2019 13:22:18 | 0.0700 ppm          |
|                   | 8/9/2019 13:50:26 | 0.0500 ppm          |
|                   | 8/9/2019 13:42:21 | 0.1500 ppm          |

## Recent Benzene Detections

| Location Category  | Reading Date      | Range of Detections |
|--------------------|-------------------|---------------------|
| Division E         | 8/9/2019 16:17:13 | 0.03000 ppm         |
|                    | 8/9/2019 16:26:12 | 0.04000 ppm         |
|                    | 8/9/2019 16:34:14 | 0.09000 ppm         |
|                    | 8/9/2019 16:29:27 | 0.03000 ppm         |
|                    | 8/9/2019 16:36:47 | 0.07000 ppm         |
|                    | 8/9/2019 16:31:31 | 0.03000 ppm         |
| Impacted Tank Farm | 8/9/2019 16:59:30 | 0.09000 ppm         |

### Recent Benzene Detections

| Location Category  | Reading Date      | Range of Detections |
|--------------------|-------------------|---------------------|
| Impacted Tank Farm | 8/9/2019 17:14:08 | 0.1500 ppm          |