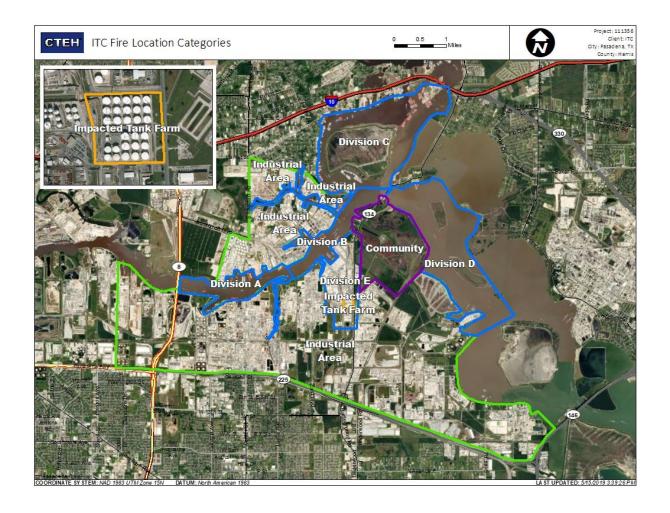

| 8/8/2019 09:38:52 | 0.1000 ppm          |
|                   | 8/8/2019 09:44:40 | 0.0600 ppm          |
|                   | 8/8/2019 09:58:29 | 0.2000 ppm          |
|                   | 8/8/2019 09:50:22 | 0.1900 ppm          |
|                   | 8/8/2019 09:55:09 | 0.0500 ppm          |





### Reading Date

8/9/2019 10:00:00 AM to 8/9/2019 11:00:00 AM



## Recent Benzene Detections

| Location Category  | Reading Date      | Range of Detections |
|--------------------|-------------------|---------------------|
| Division E         | 8/9/2019 10:21:25 | 0.0600 ppm          |
|                    | 8/9/2019 10:48:12 | 0.1200 ppm          |
|                    | 8/9/2019 10:50:22 | 0.0200 ppm          |
| Impacted Tank Farm | 8/9/2019 10:09:37 | 0.1400 ppm          |





### Reading Date

8/9/2019 11:00:00 AM to 8/9/2019 12:00:00 PM



## Recent Benzene Detections

| Location Category | Reading Date      | Range of Detections |
|-------------------|-------------------|---------------------|
| Division E        | 8/9/2019 11:20:26 | 0.08000 ppm         |
|                   | 8/9/2019 11:39:30 | 0.02000 ppm         |
|                   | 8/9/2019 11:46:29 | 0.08000 ppm         |
|                   | 8/9/2019 11:52:27 | 0.02000 ppm         |





### Reading Date

8/9/2019 12:00:00 PM to 8/9/2019 1:00:00 PM



## Recent Benzene Detections

| Location Category | Reading Date      | Range of Detections |
|-------------------|-------------------|---------------------|
| Division E        | 8/9/2019 12:04:04 | 0.07000 ppm         |
|                   | 8/9/