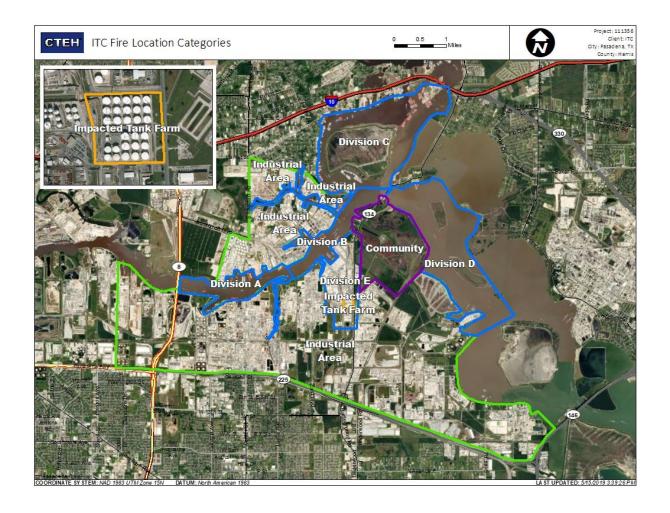

| 8/9/2019 11:39:30 | 0.02000 ppm         |
|                   | 8/9/2019 11:46:29 | 0.08000 ppm         |
|                   | 8/9/2019 11:52:27 | 0.02000 ppm         |





### Reading Date

8/9/2019 12:00:00 PM to 8/9/2019 1:00:00 PM



## Recent Benzene Detections

| Location Category | Reading Date      | Range of Detections |
|-------------------|-------------------|---------------------|
| Division E        | 8/9/2019 12:04:04 | 0.07000 ppm         |
|                   | 8/9/2019 12:23:18 | 0.03000 ppm         |
|                   | 8/9/2019 12:17:47 | 0.03000 ppm         |
|                   | 8/9/2019 12:22:43 | 0.03000 ppm         |
|                   | 8/9/2019 12:46:31 | 0.05000 ppm         |
|                   | 8/9/2019 12:54:41 | 0.03000 ppm         |





### Reading Date

8/9/2019 1:00:00 PM to 8/9/2019 2:00:00 PM



## Recent Benzene Detections

| Location Category | Reading Date      | Range of Detections |
|-------------------|-------------------|---------------------|
| Division E        | 8/9/2019 13:51:36 | 0.0300 ppm          |
|                   | 8/9/2019 13:22:18 | 0.0700 ppm          |
|                   | 8/9/2019 13:50:26 | 0.0500 ppm          |
|                   | 8/9/2019 13:42:21 | 0.1500 ppm          |





### Reading Date

8/9/2019 2:00:00 PM to 8/9/2019 3:00:00 PM



Recent Benzene Detections





### Reading Date

8/9/2019 3:00:00 PM to 8/9/2019 4:00:00 PM



Recent Benzene Detections





### Reading Date

8/9/2019 4:00:00 PM to 8/9/2019 5:00:00 PM



## Recent Benzene Detections

| Location Category  | Reading