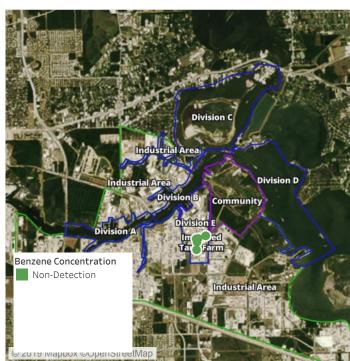

### Recent Benzene Detections

| Location Category | Reading Date      | Range of Detections |
|-------------------|-------------------|---------------------|
| Division E        | 8/9/2019 07:49:10 | 0.1100 ppm          |

## Recent Benzene Detections

| Location Category  | Reading Date      | Range of Detections |
|--------------------|-------------------|---------------------|
| Division E         | 8/8/2019 08:01:09 | 0.0300 ppm          |
|                    | 8/8/2019 08:03:00 | 0.0700 ppm          |
|                    | 8/8/2019 08:18:58 | 0.0700 ppm          |
|                    | 8/8/2019 08:38:01 | 0.0800 ppm          |
|                    | 8/8/2019 08:49:53 | 0.0900 ppm          |
|                    | 8/8/2019 08:47:50 | 0.2300 ppm          |
| Impacted Tank Farm | 8/8/2019 08:13:15 | 0.2500 ppm          |
|                    | 8/8/2019 08:25:20 | 0.3300 ppm          |
|                    | 8/8/2019 08:21:49 | 0.1500 ppm          |
|                    | 8/8/2019 08:26:56 | 0.0900 ppm          |

## Recent Benzene Detections

| L. E. C.          | B. P. B.L.        | D (D.). (1)         |
|-------------------|-------------------|---------------------|
| Location Category | Reading Date      | Range of Detections |
| Division E        | 8/8/2019 09:08:53 | 0.0400 ppm          |
|                   | 8/8/2019 09:22:49 | 0.1000 ppm          |
|                   | 8/8/2019 09:41:16 | 0.1000 ppm          |
|                   | 8/8/2019 09:25:55 | 0.2200 ppm          |
|                   | 8/8/2019 09:29:31 | 0.3500 ppm          |
|                   | 8/8/2019 09:38:52 | 0.1000 ppm          |
|                   | 8/8/2019 09:44:40 | 0.0600 ppm          |
|                   | 8/8/2019 09:58:29 | 0.2000 ppm          |
|                   | 8/8/2019 09:50:22 | 0.1900 ppm          |
|                   | 8/8/2019 09:55:09 | 0.0500 ppm          |

## Recent Benzene Detections

| Location Category  | Reading Date      | Range of Detections |
|--------------------|-------------------|---------------------|
| Division E         | 8/9/2019 10:21:25 | 0.0600 ppm          |
|                    | 8/9/2019 10:48:12 | 0.1200 ppm          |
|                    | 8/9/2019 10:50:22 | 0.0200 ppm          |
| Impacted Tank Farm | 8/9/2019 10:09:37 | 0.1400 ppm          |

## Recent Benzene Detections

| Location Category | Reading Date      | Range of Detections |
|-------------------|-------------------|---------------------|
| Division E        | 8/9/2019 11:20:26 | 0.08000 ppm         |
|                   | 8/9/2019 11:39:30 | 0.02000 ppm         |
|                   | 8/9/2019 11:46:29 | 0.08000 ppm         |
|                   | 8/9/2019 11:52:27 | 0.02000 ppm         |

## Recent Benzene Detections

| Location Category | Reading Date      | Range of Detections |
|-------------------|-------------------|---------------------|
| Division E        | 8/9/2019 12:04:04 | 0.07000 ppm         |
|                   | 8/9/2019 12:23:18 | 0.03000 ppm         |
|                   | 8/9/2019 12:17:47 | 0.03000 ppm         |
|                   | 8/9/2019 12:22:43 | 0.03000 ppm         |
|                   | 8/9/2019 12:46:31 | 0.05000 ppm         |
|                   | 8/9/2019 12:54:41 | 0.03000 ppm         |

## Recent Benzene Detections

| Location Category | Reading Date      | Range of Detections |
|-------------------|-------------------|---------------------|
| Division E        | 8/9/2019 13:51:36 | 0.0300 ppm          |
|                   | 8/9/2019 13:22:18 | 0.0700 ppm          |
|                   | 8/9/2019 13:50:26 | 0.0500 ppm          |
|                   | 8/9/2019 13:42:21 | 0.1500 ppm          |

## Recent Benzene Detections

| Location Category  | Reading Date      | Range of Detections |
|--------------------|-------------------|---------------------|
| Division E         | 8/9/2019 16:17:13 | 0.03000 ppm         |
|                    | 8/9/2019 16:26:12 | 0.04000 ppm         |
|                    | 8/9/2019 16:34:14 | 0.09000 ppm         |
|                    | 8/9/2019 16:29:27 | 0.03000 ppm         |
|                    | 8/9/2019 16:36:47 | 0.07000 ppm         |
|                    | 8/9/2019 16:31:31 | 0.03000 ppm         |
| Impacted Tank Farm | 8/9/2019 16:59:30 | 0.09000 ppm         |

### Recent Benzene Detections

| Location Category  | Reading Date      | Range of Detections |
|--------------------|-------------------|---------------------|
| Impacted Tank Farm | 8/9/2019 17:14:08 | 0.1500 ppm          |