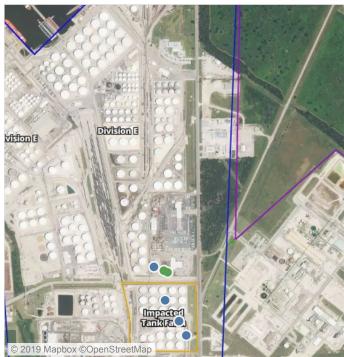

### Recent Benzene Detections

| Location Category | Reading Date      | Range of Detections |
|-------------------|-------------------|---------------------|
| Division E        | 8/9/2019 07:49:10 | 0.1100 ppm          |

## Recent Benzene Detections

| Location Category  | Reading Date      | Range of Detections |
|--------------------|-------------------|---------------------|
| Division E         | 8/8/2019 08:01:09 | 0.0300 ppm          |
|                    | 8/8/2019 08:03:00 | 0.0700 ppm          |
|                    | 8/8/2019 08:18:58 | 0.0700 ppm          |
|                    | 8/8/2019 08:38:01 | 0.0800 ppm          |
|                    | 8/8/2019 08:49:53 | 0.0900 ppm          |
|                    | 8/8/2019 08:47:50 | 0.2300 ppm          |
| Impacted Tank Farm | 8/8/2019 08:13:15 | 0.2500 ppm          |
|                    | 8/8/2019 08:25:20 | 0.3300 ppm          |
|                    | 8/8/2019 08:21:49 | 0.1500 ppm          |
|                    | 8/8/2019 08:26:56 | 0.0900 ppm          |

## Recent Benzene Detections

| L. E. C.          | B. P. B.L.        | D (D.). (1)         |
|-------------------|-------------------|---------------------|
| Location Category | Reading Date      | Range of Detections |
| Division E        | 8/8/2019 09:08:53 | 0.0400 ppm          |
|                   | 8/8/2019 09:22:49 | 0.1000 ppm          |
|                   | 8/8/2019 09:41:16 | 0.1000 ppm          |
|                   | 8/8/2019 09:25:55 | 0.2200 ppm          |
|                   | 8/8/2019 09:29:31 | 0.3500 ppm          |
|                   | 8/8/2019 09:38:52 | 0.1000 ppm          |
|                   | 8/8/2019 09:44:40 | 0.0600 ppm          |
|                   | 8/8/2019 09:58:29 | 0.2000 ppm          |
|                   | 8/8/2019 09:50:22 | 0.1900 ppm          |
|                   | 8/8/2019 09:55:09 | 0.0500 ppm          |