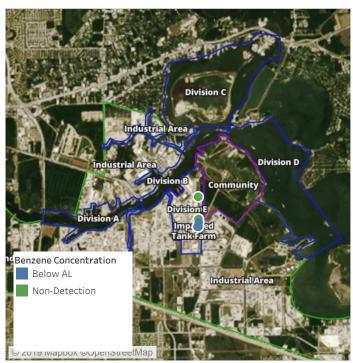

## Recent Benzene Detections

| Location Category  | Reading Date      | Range of Detections |
|--------------------|-------------------|---------------------|
| Division E         | 8/9/2019 10:21:25 | 0.0600 ppm          |
|                    | 8/9/2019 10:48:12 | 0.1200 ppm          |
|                    | 8/9/2019 10:50:22 | 0.0200 ppm          |
| Impacted Tank Farm | 8/9/2019 10:09:37 | 0.1400 ppm          |

## Recent Benzene Detections

| Location Category | Reading Date      | Range of Detections |
|-------------------|-------------------|---------------------|
| Division E        | 8/9/2019 11:20:26 | 0.08000 ppm         |
|                   | 8/9/2019 11:39:30 | 0.02000 ppm         |
|                   | 8/9/2019 11:46:29 | 0.08000 ppm         |
|                   | 8/9/2019 11:52:27 | 0.02000 ppm         |

## Recent Benzene Detections

| Location Category | Reading Date      | Range of Detections |
|-------------------|-------------------|---------------------|
| Division E        | 8/9/2019 12:04:04 | 0.07000 ppm         |
|                   | 8/9/2019 12:23:18 | 0.03000 ppm         |
|                   | 8/9/2019 12:17:47 | 0.03000 ppm         |
|                   | 8/9/2019 12:22:43 | 0.03000 ppm         |
|                   | 8/9/2019 12:46:31 | 0.05000 ppm         |
|                   | 8/9/2019 12:54:41 | 0.03000 ppm         |

## Recent Benzene Detections

| Location Category | Reading Date      | Range of Detections |
|-------------------|-------------------|---------------------|
| Division E        | 8/9/2019 13:51:36 | 0.0300 ppm          |
|                   | 8/9/2019 13:22:18 | 0.0700 ppm          |
|                   | 8/9/2019 13:50:26 | 0.0500 ppm          |
|                   | 8/9/2019 13:42:21 | 0.1500 ppm          |