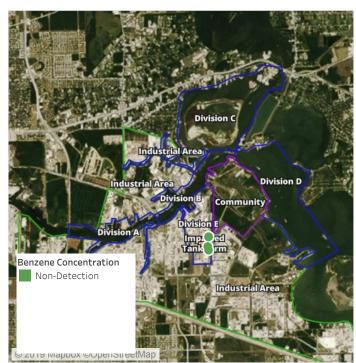

| 8/9/2019 12:17:47 | 0.03000 ppm         |
|                   | 8/9/2019 12:22:43 | 0.03000 ppm         |
|                   | 8/9/2019 12:46:31 | 0.05000 ppm         |
|                   | 8/9/2019 12:54:41 | 0.03000 ppm         |





### Reading Date

8/9/2019 1:00:00 PM to 8/9/2019 2:00:00 PM



## Recent Benzene Detections

| Location Category | Reading Date      | Range of Detections |
|-------------------|-------------------|---------------------|
| Division E        | 8/9/2019 13:51:36 | 0.0300 ppm          |
|                   | 8/9/2019 13:22:18 | 0.0700 ppm          |
|                   | 8/9/2019 13:50:26 | 0.0500 ppm          |
|                   | 8/9/2019 13:42:21 | 0.1500 ppm          |





### Reading Date

8/9/2019 2:00:00 PM to 8/9/2019 3:00:00 PM



Recent Benzene Detections





### Reading Date

8/9/2019 3:00:00 PM to 8/9/2019 4:00:00 PM



Recent Benzene Detections





### Reading Date

8/9/2019 4:00:00 PM to 8/9/2019 5:00:00 PM



## Recent Benzene Detections

| Location Category  | Reading Date      | Range of Detections |
|--------------------|-------------------|---------------------|
| Division E         | 8/9/2019 16:17:13 | 0.03000 ppm         |
|                    | 8/9/2019 16:26:12 | 0.04000 ppm         |
|                    | 8/9/2019 16:34:14 | 0.09000 ppm         |
|                    | 8/9/2019 16:29:27 | 0.03000 ppm         |
|                    | 8/9/2019 16:36:47 | 0.07000 ppm         |
|                    | 8/9/2019 16:31:31 | 0.03000 ppm         |
| Impacted Tank Farm | 8/9/2019 16:59:30 | 0.09000 ppm