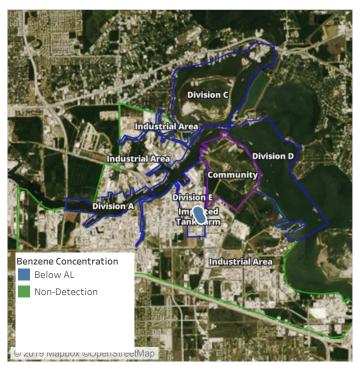

### Recent Benzene Detections

| Location Category | Reading Date      | Range of Detections |
|-------------------|-------------------|---------------------|
| Division E        | 8/9/2019 07:49:10 | 0.1100 ppm          |

## Recent Benzene Detections

| Location Category  | Reading Date      | Range of Detections |
|--------------------|-------------------|---------------------|
| Division E         | 8/8/2019 08:01:09 | 0.0300 ppm          |
|                    | 8/8/2019 08:03:00 | 0.0700 ppm          |
|                    | 8/8/2019 08:18:58 | 0.0700 ppm          |
|                    | 8/8/2019 08:38:01 | 0.0800 ppm          |
|                    | 8/8/2019 08:49:53 | 0.0900 ppm          |
|                    | 8/8/2019 08:47:50 | 0.2300 ppm          |
| Impacted Tank Farm | 8/8/2019 08:13:15 | 0.2500 ppm          |
|                    | 8/8/2019 08:25:20 | 0.3300 ppm          |
|                    | 8/8/2019 08:21:49 | 0.1500 ppm          |
|                    | 8/8/2019 08:26:56 | 0.0900 ppm          |

## Recent Benzene Detections

| L. E. C.          | B. P. B.L.        | D (D.). (1)         |
|-------------------|-------------------|---------------------|
| Location Category | Reading Date      | Range of Detections |
| Division E        | 8/8/2019 09:08:53 | 0.0400 ppm          |
|                   | 8/8/2019 09:22:49 | 0.1000 ppm          |
|                   | 8/8/2019 09:41:16 | 0.1000 ppm          |
|                   | 8/8/2019 09:25:55 | 0.2200 ppm          |
|                   | 8/8/2019 09:29:31 | 0.3500 ppm          |
|                   | 8/8/2019 09:38:52 | 0.1000 ppm          |
|                   | 8/8/2019 09:44:40 | 0.0600 ppm          |
|                   | 8/8/2019 09:58:29 | 0.2000 ppm          |
|                   | 8/8/2019 09:50:22 | 0.1900 ppm          |
|                   | 8/8/2019 09:55:09 | 0.0500 ppm          |