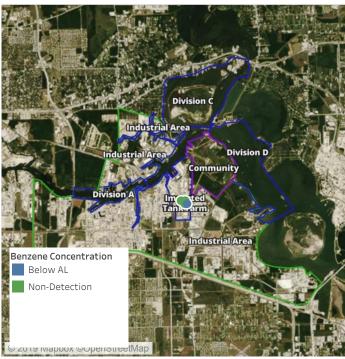

### Recent Benzene Detections

| Location Category | Reading Date      | Range of Detections |
|-------------------|-------------------|---------------------|
| Division E        | 8/9/2019 07:49:10 | 0.1100 ppm          |

## Recent Benzene Detections

| Location Category  | Reading Date      | Range of Detections |
|--------------------|-------------------|---------------------|
| Division E         | 8/8/2019 08:01:09 | 0.0300 ppm          |
|                    | 8/8/2019 08:03:00 | 0.0700 ppm          |
|                    | 8/8/2019 08:18:58 | 0.0700 ppm          |
|                    | 8/8/2019 08:38:01 | 0.0800 ppm          |
|                    | 8/8/2019 08:49:53 | 0.0900 ppm          |
|                    | 8/8/2019 08:47:50 | 0.2300 ppm          |
| Impacted Tank Farm | 8/8/2019 08:13:15 | 0.2500 ppm          |
|                    | 8/8/2019 08:25:20 | 0.3300 ppm          |
|                    | 8/8/2019 08:21:49 | 0.1500 ppm          |
|                    | 8/8/2019 08:26:56 | 0.0900 ppm          |

## Recent Benzene Detections

| L. E. C.          | B. P. B.L.        | D (D.). (1)         |
|-------------------|-------------------|---------------------|
| Location Category | Reading Date      | Range of Detections |
| Division E        | 8/8/2019 09:08:53 | 0.0400 ppm          |
|                   | 8/8/2019 09:22:49 | 0.1000 ppm          |
|                   | 8/8/2019 09:41:16 | 0.1000 ppm          |
|                   | 8/8/2019 09:25:55 | 0.2200 ppm          |
|                   | 8/8/2019 09:29:31 | 0.3500 ppm          |
|                   | 8/8/2019 09:38:52 | 0.1000 ppm          |
|                   | 8/8/2019 09:44:40 | 0.0600 ppm          |
|                   | 8/8/2019 09:58:29 | 0.2000 ppm          |
|                   | 8/8/2019 09:50:22 | 0.1900 ppm          |
|                   | 8/8/2019 09:55:09 | 0.0500 ppm          |

## Recent Benzene Detections

| Location Category  | Reading Date      | Range of Detections |
|--------------------|-------------------|---------------------|
| Division E         | 8/9/2019 10:21:25 | 0.0600 ppm          |
|                    | 8/9/2019 10:48:12 | 0.1200 ppm          |
|                    | 8/9/2019 10:50:22 | 0.0200 ppm          |
| Impacted Tank Farm | 8/9/2019 10:09:37 | 0.1400 ppm          |

## Recent Benzene Detections

| Location Category | Reading Date      | Range of Detections |
|-------------------|-------------------|---------------------|
| Division E        | 8/9/2019 11:20:26 | 0.08000 ppm         |
|                   | 8/9/2019 11:39:30 | 0.02000 ppm         |
|                   | 8/9/2019 11:46:29 | 0.08000 ppm         |
|                   | 8/9/2019 11:52:27 | 0.02000 ppm         |

## Recent Benzene Detections

| Location Category | Reading Date      | Range of Detections |
|-------------------|-------------------|---------------------|
| Division E        | 8/9/2019 12:04:04 | 0.07000 ppm         |
|                   | 8/9/2019 12:23:18 | 0.03000 ppm         |
|                   | 8/9/2019 12:17:47 | 0.03000 ppm         |
|                   | 8/9/2019 12:22:43 | 0.03000 ppm         |
|                   | 8/9/2019 12:46:31 | 0.05000 ppm         |
|                   | 8/9/2019 12:54:41 | 0.03000 ppm         |

## Recent Benzene Detections

| Location Category | Reading Date      | Range of Detections |
|-------------------|-------------------|---------------------|
| Division E        | 8/9/2019 13:51:36 | 0.0300 ppm          |
|                   | 8/9/2019 13:22:18 | 0.0700 ppm          |
|                   | 8/9/2019 13:50:26 | 0.0500 ppm          |
|                   | 8/9/2019 13:42:21 | 0.1500 ppm          |

## Recent Benzene Detections

| Location Category  | Reading Date      | Range of Detections |
|--------------------|-------------------|---------------------|
| Division E         | 8/9/2019 16:17:13 | 0.03000 ppm         |
|                    | 8/9/2019 16:26:12 | 0.04000 ppm         |
|                    | 8/9/2019 16:34:14 | 0.09000 ppm         |
|                    | 8/9/2019 16:29:27 | 0.03000 ppm         |
|                    | 8/9/2019 16:36:47 | 0.07000 ppm         |
|                    | 8/9/2019 16:31:31 | 0.03000 ppm         |
| Impacted Tank Farm | 8/9/2019 16:59:30 | 0.09000 ppm         |

### Recent Benzene Detections

| Location Category  | Reading Date      | Range of Detections |
|--------------------|-------------------|---------------------|
| Impacted Tank Farm | 8/9/2019 17:14:08 | 0.1500 ppm          |