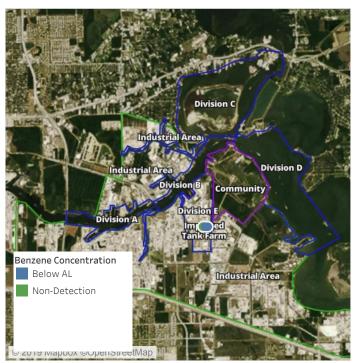

### Reading Date

8/10/2019 7:00:00 AM to 8/10/2019 8:00:00 AM



Recent Benzene Detections





### Reading Date

8/10/2019 8:00:00 AM to 8/10/2019 9:00:00 AM



### Recent Benzene Detections

| Location Category | Reading Date       | Range of Detections |
|-------------------|--------------------|---------------------|
| Division E        | 8/10/2019 08:20:30 | 0.09000 ppm         |
|                   | 8/10/2019 08:35:40 | 0.04000 ppm         |
|                   | 8/10/2019 08:41:19 | 0.06000 ppm         |





### Reading Date

8/10/2019 9:00:00 AM to 8/10/2019 10:00:00 AM



Recent Benzene Detections





### Reading Date

8/10/2019 10:00:00 AM to 8/10/2019 11:00:00 AM



### Recent Benzene Detections

| Location Category  | Reading Date       | Range of Detections |
|--------------------|--------------------|---------------------|
| Division E         | 8/10/2019 10:03:07 | 0.0500 ppm          |
| Impacted Tank Farm | 8/10/2019 10:35:31