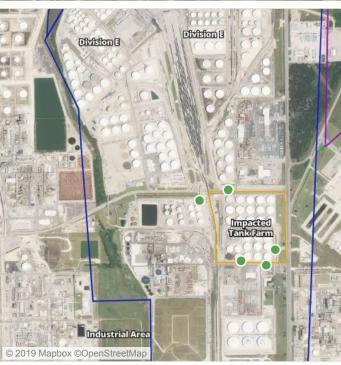

### Recent Benzene Detections

| Location Category  | Reading Date       | Range of Detections |
|--------------------|--------------------|---------------------|
| Division E         | 8/10/2019 10:03:07 | 0.0500 ppm          |
| Impacted Tank Farm | 8/10/2019 10:35:31 | 0.1600 ppm          |
|                    | 8/10/2019 10:30:32 | 0.0300 ppm          |
|                    | 8/10/2019 10:25:02 | 0.0700 ppm          |
|                    | 8/10/2019 10:51:36 | 0.1000 ppm          |