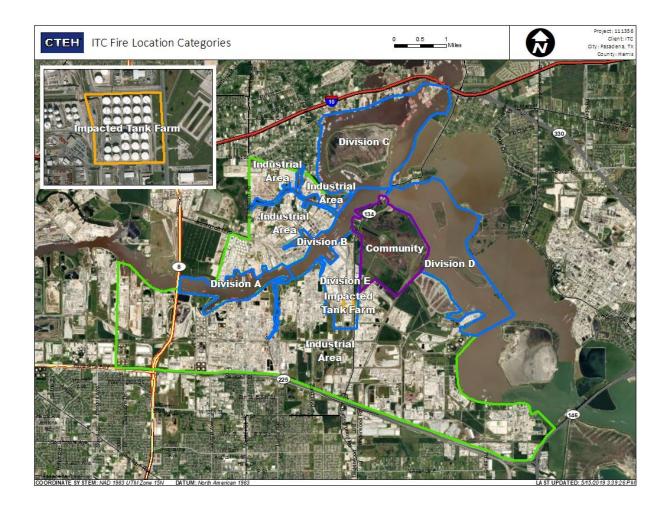

### Recent Benzene Detections

| Location Category | Reading Date       | Range of Detections |
|-------------------|--------------------|---------------------|
| Division E        | 8/10/2019 08:20:30 | 0.09000 ppm         |
|                   | 8/10/2019 08:35:40 | 0.04000 ppm         |
|                   | 8/10/2019 08:41:19 | 0.06000 ppm         |

### Recent Benzene Detections

| Location Category  | Reading Date       | Range of Detections |
|--------------------|--------------------|---------------------|
| Division E         | 8/10/2019 10:03:07 | 0.0500 ppm          |
| Impacted Tank Farm | 8/10/2019 10:35:31 | 0.1600 ppm          |
|                    | 8/10/2019 10:30:32 | 0.0300 ppm          |
|                    | 8/10/2019 10:25:02 | 0.0700 ppm          |
|                    | 8/10/2019 10:51:36 | 0.1000 ppm          |

### Recent Benzene Detections

| Location Category | Reading Date       | Range of Detections |
|-------------------|--------------------|---------------------|
| Division E        | 8/10/2019 11:48:58 | 0.03000 ppm         |

### Recent Benzene Detections

| Location Category | Reading Date       | Range of Detections |
|-------------------|--------------------|---------------------|
| Division E        | 8/10/2019 12:26:46 | 0.03000 ppm         |
|                   | 8/10/2019 12:46:46 | 0.07000 ppm         |
|                   | 8/10/2019 12:39:25 | 0.04000 ppm         |
|                   | 8/10/2019 12:52:30 | 0.02000 ppm         |

### Recent Benzene Detections

| Location Category | Reading Date       | Range of Detections |
|-------------------|--------------------|---------------------|
| Division E        | 8/10/2019 14:48:03 | 0.08000 ppm         |

### Recent Benzene Detections

| Location Category | Reading Date       | Range of Detections |
|-------------------|--------------------|---------------------|
| Division E        | 8/10/2019 17:40:44 | 0.05000 ppm         |
|                   | 8/10/2019 17:53:04 | 0.05000 ppm         |