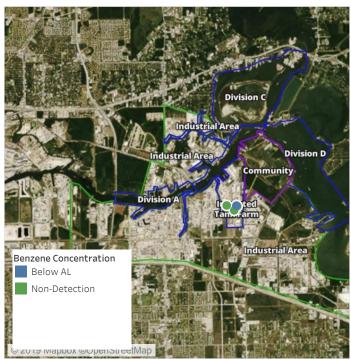

### Recent Benzene Detections

| Location Category | Reading Date       | Range of Detections |
|-------------------|--------------------|---------------------|
| Division E        | 8/10/2019 08:20:30 | 0.09000 ppm         |
|                   | 8/10/2019 08:35:40 | 0.04000 ppm         |
|                   | 8/10/2019 08:41:19 | 0.06000 ppm         |

### Recent Benzene Detections

| Location Category | Reading Date       | Range of Detections |
|-------------------|--------------------|---------------------|
| Division E        | 8/10/2019 12:26:46 | 0.03000 ppm         |
|                   | 8/10/2019 12:46:46 | 0.07000 ppm         |
|                   | 8/10/2019 12:39:25 | 0.04000 ppm         |
|                   | 8/10/2019 12:52:30 | 0.02000 ppm         |