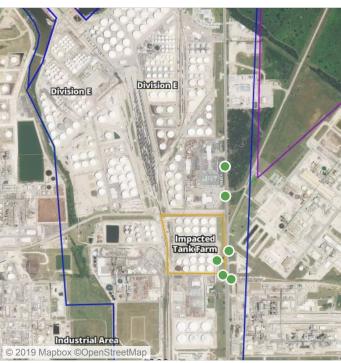

### Recent Benzene Detections

| Location Category | Reading Date       | Range of Detections |
|-------------------|--------------------|---------------------|
| Division E        | 8/10/2019 08:20:30 | 0.09000 ppm         |
|                   | 8/10/2019 08:35:40 | 0.04000 ppm         |
|                   | 8/10/2019 08:41:19 | 0.06000 ppm         |

### Recent Benzene Detections

| Location Category  | Reading Date       | Range of Detections |
|--------------------|--------------------|---------------------|
| Division E         | 8/10/2019 10:03:07 | 0.0500 ppm          |
| Impacted Tank Farm | 8/10/2019 10:35:31 | 0.1600 ppm          |
|                    | 8/10/2019 10:30:32 | 0.0300 ppm          |
|                    | 8/10/2019 10:25:02 | 0.0700 ppm          |
|                    | 8/10/2019 10:51:36 | 0.1000 ppm          |

### Recent Benzene Detections

| Location Category | Reading Date       | Range of Detections |
|-------------------|--------------------|---------------------|
| Division E        | 8/10/2019 11:48:58 | 0.03000 ppm         |

### Recent Benzene Detections

| Location Category | Reading Date       | Range of Detections |
|-------------------|--------------------|---------------------|
| Division E        | 8/10/2019 12:26:46 | 0.03000 ppm         |
|                   | 8/10/2019 12:46:46 | 0.07000 ppm         |
|                   | 8/10/2019 12:39:25 | 0.04000 ppm         |
|                   | 8/10/2019 12:52:30 | 0.02000 ppm         |

### Recent Benzene Detections

| Location Category | Reading Date       | Range of Detections |
|-------------------|--------------------|---------------------|
| Division E        | 8/10/2019 14:48:03 | 0.08000 ppm         |

### Recent Benzene Detections

| Location Category | Reading Date       | Range of Detections |
|-------------------|--------------------|---------------------|
| Division E        | 8/10/2019 17:40:44 | 0.05000 ppm         |
|                   | 8/10/2019 17:53:04 | 0.05000 ppm         |