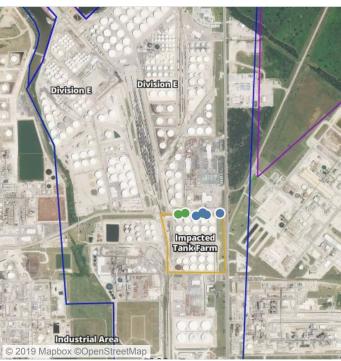

### Recent Benzene Detections

| Location Category | Reading Date       | Range of Detections |
|-------------------|--------------------|---------------------|
| Division E        | 8/10/2019 08:20:30 | 0.09000 ppm         |
|                   | 8/10/2019 08:35:40 | 0.04000 ppm         |
|                   | 8/10/2019 08:41:19 | 0.06000 ppm         |

### Recent Benzene Detections

| Location Category  | Reading Date       | Range of Detections |
|--------------------|--------------------|---------------------|
| Division E         | 8/10/2019 10:03:07 | 0.0500 ppm          |
| Impacted Tank Farm | 8/10/2019 10:35:31 | 0.1600 ppm          |
|                    | 8/10/2019 10:30:32 | 0.0300 ppm          |
|                    | 8/10/2019 10:25:02 | 0.0700 ppm          |
|                    | 8/10/2019 10:51:36 | 0.1000 ppm          |

### Recent Benzene Detections

| Location Category | Reading Date       | Range of Detections |
|-------------------|--------------------|---------------------|
| Division E        | 8/10/2019 11:48:58 | 0.03000 ppm         |

### Recent Benzene Detections

| Location Category | Reading Date       | Range of Detections |
|-------------------|--------------------|---------------------|
| Division E        | 8/10/2019 12:26:46 | 0.03000 ppm         |
|                   | 8/10/2019 12:46:46 | 0.07000 ppm         |
|                   | 8/10/2019 12:39:25 | 0.04000 ppm         |
|                   | 8/10/2019 12:52:30 | 0.02000 ppm         |

### Recent Benzene Detections

| Location Category | Reading Date       | Range of Detections |
|-------------------|--------------------|---------------------|
| Division E        | 8/10/2019 14:48:03 | 0.08000 ppm         |

### Recent Benzene Detections

| Location Category | Reading Date       | Range of Detections |
|-------------------|--------------------|---------------------|
| Division E        | 8/10/2019 17:40:44 | 0.05000 ppm         |
|                   | 8/10/2019 17:53:04 | 0.05000 ppm         |