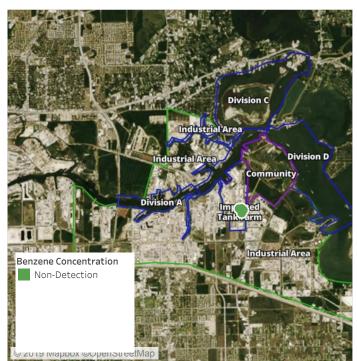

### Recent Benzene Detections

| Location Category | Reading Date       | Range of Detections |
|-------------------|--------------------|---------------------|
| Division E        | 8/10/2019 08:20:30 | 0.09000 ppm         |
|                   | 8/10/2019 08:35:40 | 0.04000 ppm         |
|                   | 8/10/2019 08:41:19 | 0.06000 ppm         |

### Recent Benzene Detections

| Location Category  | Reading Date       | Range of Detections |
|--------------------|--------------------|---------------------|
| Division E         | 8/10/2019 10:03:07 | 0.0500 ppm          |
| Impacted Tank Farm | 8/10/2019 10:35:31 | 0.1600 ppm          |
|                    | 8/10/2019 10:30:32 | 0.0300 ppm          |
|                    | 8/10/2019 10:25:02 | 0.0700 ppm          |
|                    | 8/10/2019 10:51:36 | 0.1000 ppm          |

### Recent Benzene Detections

| Location Category | Reading Date       | Range of Detections |
|-------------------|--------------------|---------------------|
| Division E        | 8/10/2019 11:48:58 | 0.03000 ppm         |

### Recent Benzene Detections

| Location Category | Reading Date       | Range of Detections |
|-------------------|--------------------|---------------------|
| Division E        | 8/10/2019 12:26:46 | 0.03000 ppm         |
|                   | 8/10/2019 12:46:46 | 0.07000 ppm         |
|                   | 8/10/2019 12:39:25 | 0.04000 ppm         |
|                   | 8/10/2019 12:52:30 | 0.02000 ppm         |

### Recent Benzene Detections

| Location Category | Reading Date       | Range of Detections |
|-------------------|--------------------|---------------------|
| Division E        | 8/10/2019 14:48:03 | 0.08000 ppm         |

### Recent Benzene Detections

| Location Category | Reading Date       | Range of Detections |
|-------------------|--------------------|---------------------|
| Division E        | 8/10/2019 17:40:44 | 0.05000 ppm         |
|                   | 8/10/2019 17:53:04 | 0.05000 ppm         |