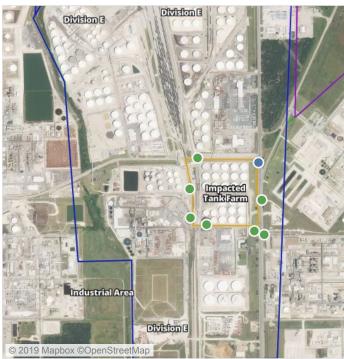

### Recent Benzene Detections

| Location Category  | Reading Date       | Range of Detections |
|--------------------|--------------------|---------------------|
| Division E         | 8/10/2019 10:03:07 | 0.0500 ppm          |
| Impacted Tank Farm | 8/10/2019 10:35:31 | 0.1600 ppm          |
|                    | 8/10/2019 10:30:32 | 0.0300 ppm          |
|                    | 8/10/2019 10:25:02 | 0.0700 ppm          |
|                    | 8/10/2019 10:51:36 | 0.1000 ppm          |