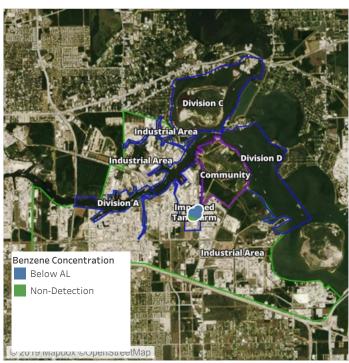

### Recent Benzene Detections

| Location Category | Reading Date       | Range of Detections |
|-------------------|--------------------|---------------------|
| Division E        | 8/10/2019 08:20:30 | 0.09000 ppm         |
|                   | 8/10/2019 08:35:40 | 0.04000 ppm         |
|                   | 8/10/2019 08:41:19 | 0.06000 ppm         |

### Recent Benzene Detections

| Location Category  | Reading Date       | Range of Detections |
|--------------------|--------------------|---------------------|
| Division E         | 8/10/2019 10:03:07 | 0.0500 ppm          |
| Impacted Tank Farm | 8/10/2019 10:35:31 | 0.1600 ppm          |
|                    | 8/10/2019 10:30:32 | 0.0300 ppm          |
|                    | 8/10/2019 10:25:02 | 0.0700 ppm          |
|                    | 8/10/2019 10:51:36 | 0.1000 ppm          |

### Recent Benzene Detections

| Location Category | Reading Date       | Range of Detections |
|-------------------|--------------------|---------------------|
| Division E        | 8/10/2019 11:48:58 | 0.03000 ppm         |

### Recent Benzene Detections

| Location Category | Reading Date       | Range of Detections |
|-------------------|--------------------|---------------------|
| Division E        | 8/10/2019 12:26:46 | 0.03000 ppm         |
|                   | 8/10/2019 12:46:46 | 0.07000 ppm         |
|                   | 8/10/2019 12:39:25 | 0.04000 ppm         |
|                   | 8/10/2019 12:52:30 | 0.02000 ppm         |

### Recent Benzene Detections

| Location Category | Reading Date       | Range of Detections |
|-------------------|--------------------|---------------------|
| Division E        | 8/10/2019 14:48:03 | 0.08000 ppm         |

### Recent Benzene Detections

| Location Category | Reading Date       | Range of Detections |
|-------------------|--------------------|---------------------|
| Division E        | 8/10/2019 17:40:44 | 0.05000 ppm         |
|                   | 8/10/2019 17:53:04 | 0.05000 ppm         |