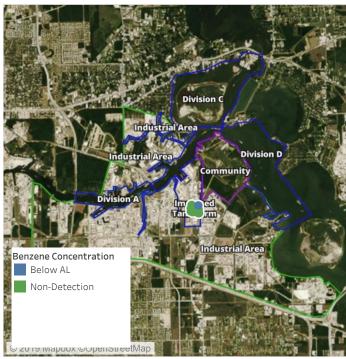

### Recent Benzene Detections

| Location Category | Reading Date       | Range of Detections |
|-------------------|--------------------|---------------------|
| Division E        | 8/10/2019 08:20:30 | 0.09000 ppm         |
|                   | 8/10/2019 08:35:40 | 0.04000 ppm         |
|                   | 8/10/2019 08:41:19 | 0.06000 ppm         |

### Recent Benzene Detections

| Location Category  | Reading Date       | Range of Detections |
|--------------------|--------------------|---------------------|
| Division E         | 8/10/2019 10:03:07 | 0.0500 ppm          |
| Impacted Tank Farm | 8/10/2019 10:35:31 | 0.1600 ppm          |
|                    | 8/10/2019 10:30:32 | 0.0300 ppm          |
|                    | 8/10/2019 10:25:02 | 0.0700 ppm          |
|                    | 8/10/2019 10:51:36 | 0.1000 ppm          |

### Recent Benzene Detections

| Location Category | Reading Date       | Range of Detections |
|-------------------|--------------------|---------------------|
| Division E        | 8/10/2019 11:48:58 | 0.03000 ppm         |

### Recent Benzene Detections

| Location Category | Reading Date       | Range of Detections |
|-------------------|--------------------|---------------------|
| Division E        | 8/10/2019 12:26:46 | 0.03000 ppm         |
|                   | 8/10/2019 12:46:46 | 0.07000 ppm         |
|                   | 8/10/2019 12:39:25 | 0.04000 ppm         |
|                   | 8/10/2019 12:52:30 | 0.02000 ppm         |

### Recent Benzene Detections

| Location Category | Reading Date       | Range of Detections |
|-------------------|--------------------|---------------------|
| Division E        | 8/10/2019 14:48:03 | 0.08000 ppm         |

### Recent Benzene Detections

| Location Category | Reading Date       | Range of Detections |
|-------------------|--------------------|---------------------|
| Division E        | 8/10/2019 17:40:44 | 0.05000 ppm         |
|                   | 8/10/2019 17:53:04 | 0.05000 ppm         |