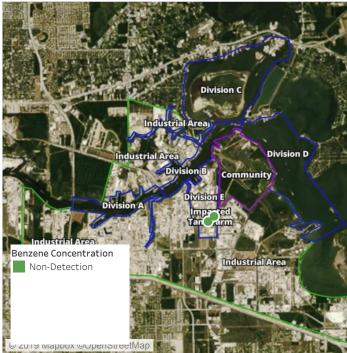

### Recent Benzene Detections

| Location Category | Reading Date       | Range of Detections |
|-------------------|--------------------|---------------------|
| Division E        | 8/10/2019 08:20:30 | 0.09000 ppm         |
|                   | 8/10/2019 08:35:40 | 0.04000 ppm         |
|                   | 8/10/2019 08:41:19 | 0.06000 ppm         |

### Recent Benzene Detections

| Location Category  | Reading Date       | Range of Detections |
|--------------------|--------------------|---------------------|
| Division E         | 8/10/2019 10:03:07 | 0.0500 ppm          |
| Impacted Tank Farm | 8/10/2019 10:35:31 | 0.1600 ppm          |
|                    | 8/10/2019 10:30:32 | 0.0300 ppm          |
|                    | 8/10/2019 10:25:02 | 0.0700 ppm          |
|                    | 8/10/2019 10:51:36 | 0.1000 ppm          |

### Recent Benzene Detections

| Location Category | Reading Date       | Range of Detections |
|-------------------|--------------------|---------------------|
| Division E        | 8/10/2019 11:48:58 | 0.03000 ppm         |

### Recent Benzene Detections

| Location Category | Reading Date       | Range of Detections |
|-------------------|--------------------|---------------------|
| Division E        | 8/10/2019 12:26:46 | 0.03000 ppm         |
|                   | 8/10/2019 12:46:46 | 0.07000 ppm         |
|                   | 8/10/2019 12:39:25 | 0.04000 ppm         |
|                   | 8/10/2019 12:52:30 | 0.02000 ppm         |

### Recent Benzene Detections

| Location Category | Reading Date       | Range of Detections |
|-------------------|--------------------|---------------------|
| Division E        | 8/10/2019 14:48:03 | 0.08000 ppm         |

### Recent Benzene Detections

| Location Category | Reading Date       | Range of Detections |
|-------------------|--------------------|---------------------|
| Division E        | 8/10/2019 17:40:44 | 0.05000 ppm         |
|                   | 8/10/2019 17:53:04 | 0.05000 ppm         |