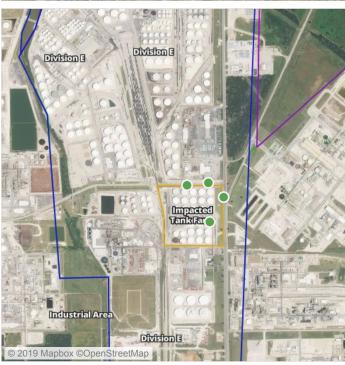

### Recent Benzene Detections

| Location Category  | Reading Date       | Range of Detections |
|--------------------|--------------------|---------------------|
| Division E         | 8/10/2019 10:03:07 | 0.0500 ppm          |
| Impacted Tank Farm | 8/10/2019 10:35:31 | 0.1600 ppm          |
|                    | 8/10/2019 10:30:32 | 0.0300 ppm          |
|                    | 8/10/2019 10:25:02 | 0.0700 ppm          |
|                    | 8/10/2019 10:51:36 | 0.1000 ppm          |