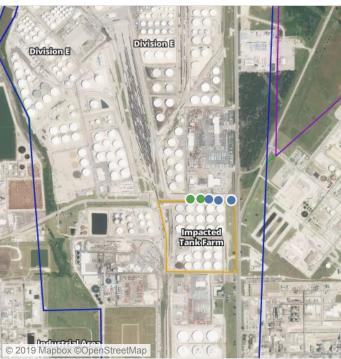

### Recent Benzene Detections

| Location Category | Reading Date       | Range of Detections |
|-------------------|--------------------|---------------------|
| Division E        | 8/10/2019 08:20:30 | 0.09000 ppm         |
|                   | 8/10/2019 08:35:40 | 0.04000 ppm         |
|                   | 8/10/2019 08:41:19 | 0.06000 ppm         |

### Recent Benzene Detections

| Location Category  | Reading Date       | Range of Detections |
|--------------------|--------------------|---------------------|
| Division E         | 8/10/2019 10:03:07 | 0.0500 ppm          |
| Impacted Tank Farm | 8/10/2019 10:35:31 | 0.1600 ppm          |
|                    | 8/10/2019 10:30:32 | 0.0300 ppm          |
|                    | 8/10/2019 10:25:02 | 0.0700 ppm          |
|                    | 8/10/2019 10:51:36 | 0.1000 ppm          |