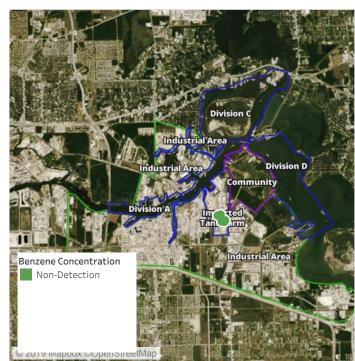

### Recent Benzene Detections

| Location Category | Reading Date       | Range of Detections |
|-------------------|--------------------|---------------------|
| Division E        | 8/10/2019 08:20:30 | 0.09000 ppm         |
|                   | 8/10/2019 08:35:40 | 0.04000 ppm         |
|                   | 8/10/2019 08:41:19 | 0.06000 ppm         |

### Recent Benzene Detections

| Location Category  | Reading Date       | Range of Detections |
|--------------------|--------------------|---------------------|
| Division E         | 8/10/2019 10:03:07 | 0.0500 ppm          |
| Impacted Tank Farm | 8/10/2019 10:35:31 | 0.1600 ppm          |
|                    | 8/10/2019 10:30:32 | 0.0300 ppm          |
|                    | 8/10/2019 10:25:02 | 0.0700 ppm          |
|                    | 8/10/2019 10:51:36 | 0.1000 ppm          |

### Recent Benzene Detections

| Location Category | Reading Date       | Range of Detections |
|-------------------|--------------------|---------------------|
| Division E        | 8/10/2019 11:48:58 | 0.03000 ppm         |

### Recent Benzene Detections

| Location Category | Reading Date       | Range of Detections |
|-------------------|--------------------|---------------------|
| Division E        | 8/10/2019 12:26:46 | 0.03000 ppm         |
|                   | 8/10/2019 12:46:46 | 0.07000 ppm         |
|                   | 8/10/2019 12:39:25 | 0.04000 ppm         |
|                   | 8/10/2019 12:52:30 | 0.02000 ppm         |

### Recent Benzene Detections

| Location Category | Reading Date       | Range of Detections |
|-------------------|--------------------|---------------------|
| Division E        | 8/10/2019 14:48:03 | 0.08000 ppm         |

### Recent Benzene Detections

| Location Category | Reading Date       | Range of Detections |
|-------------------|--------------------|---------------------|
| Division E        | 8/10/2019 17:40:44 | 0.05000 ppm         |
|                   | 8/10/2019 17:53:04 | 0.05000 ppm         |