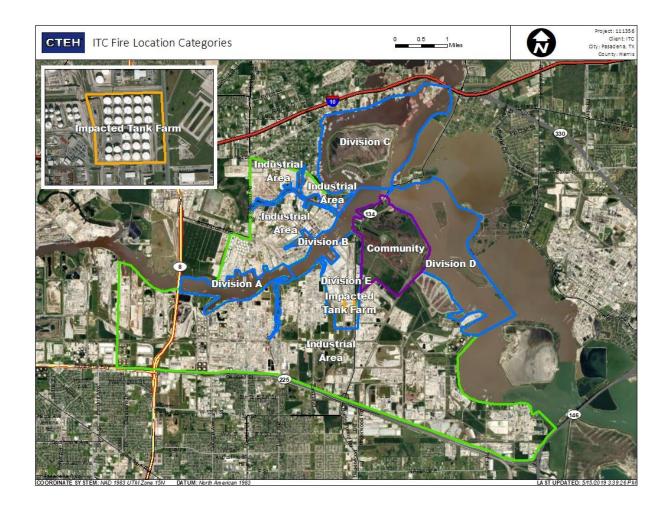

3:00:00 PM



### Recent Benzene Detections

| Location Category | Reading Date       | Range of Detections |
|-------------------|--------------------|---------------------|
| Division E        | 8/10/2019 14:48:03 | 0.08000 ppm         |





### Reading Date

8/10/2019 3:00:00 PM to 8/10/2019 4:00:00 PM



Recent Benzene Detections





### Reading Date

8/10/2019 4:00:00 PM to 8/10/2019 5:00:00 PM



Recent Benzene Detections





### Reading Date

8/10/2019 5:00:00 PM to 8/10/2019 6:00:00 PM



### Recent Benzene Detections

| Location Category | Reading Date       | Range of Detections |
|-------------------|--------------------|---------------------|
| Division E        | 8/10/2019 17:40:44 | 0.05000 ppm         |
|                   | 8/10/2019 17:53:04 | 0.05000 ppm         |