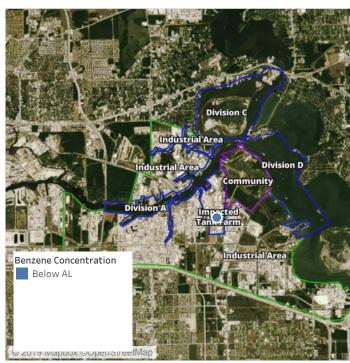

### Recent Benzene Detections

| Location Category | Reading Date       | Range of Detections |
|-------------------|--------------------|---------------------|
| Division E        | 8/10/2019 08:20:30 | 0.09000 ppm         |
|                   | 8/10/2019 08:35:40 | 0.04000 ppm         |
|                   | 8/10/2019 08:41:19 | 0.06000 ppm         |

### Recent Benzene Detections

| Location Category  | Reading Date       | Range of Detections |
|--------------------|--------------------|---------------------|
| Division E         | 8/10/2019 10:03:07 | 0.0500 ppm          |
| Impacted Tank Farm | 8/10/2019 10:35:31 | 0.1600 ppm          |
|                    | 8/10/2019 10:30:32 | 0.0300 ppm          |
|                    | 8/10/2019 10:25:02 | 0.0700 ppm          |
|                    | 8/10/2019 10:51:36 | 0.1000 ppm          |

### Recent Benzene Detections

| Location Category | Reading Date       | Range of Detections |
|-------------------|--------------------|---------------------|
| Division E        | 8/10/2019 11:48:58 | 0.03000 ppm         |

### Recent Benzene Detections

| Location Category | Reading Date       | Range of Detections |
|-------------------|--------------------|---------------------|
| Division E        | 8/10/2019 12:26:46 | 0.03000 ppm         |
|                   | 8/10/2019 12:46:46 | 0.07000 ppm         |
|                   | 8/10/2019 12:39:25 | 0.04000 ppm         |
|                   | 8/10/2019 12:52:30 | 0.02000 ppm         |

### Recent Benzene Detections

| Location Category | Reading Date       | Range of Detections |
|-------------------|--------------------|---------------------|
| Division E        | 8/10/2019 14:48:03 | 0.08000 ppm         |

### Recent Benzene Detections

| Location Category | Reading Date       | Range of Detections |
|-------------------|--------------------|---------------------|
| Division E        | 8/10/2019 17:40:44 | 0.05000 ppm         |
|                   | 8/10/2019 17:53:04 | 0.05000 ppm         |