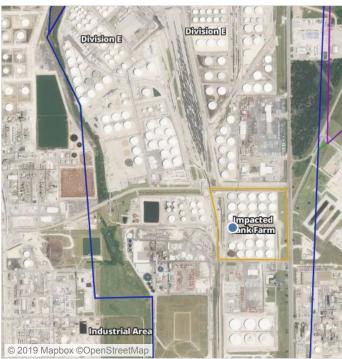

### Recent Benzene Detections

| Location Category  | Reading Date       | Range of Detections |
|--------------------|--------------------|---------------------|
| Division E         | 8/10/2019 10:03:07 | 0.0500 ppm          |
| Impacted Tank Farm | 8/10/2019 10:35:31 | 0.1600 ppm          |
|                    | 8/10/2019 10:30:32 | 0.0300 ppm          |
|                    | 8/10/2019 10:25:02 | 0.0700 ppm          |
|                    | 8/10/2019 10:51:36 | 0.1000 ppm          |