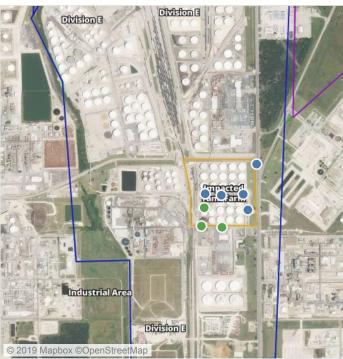

### Recent Benzene Detections

| Location Category | Reading Date       | Range of Detections |
|-------------------|--------------------|---------------------|
| Division E        | 8/10/2019 08:20:30 | 0.09000 ppm         |
|                   | 8/10/2019 08:35:40 | 0.04000 ppm         |
|                   | 8/10/2019 08:41:19 | 0.06000 ppm         |

### Recent Benzene Detections

| Location Category  | Reading Date       | Range of Detections |
|--------------------|--------------------|---------------------|
| Division E         | 8/10/2019 10:03:07 | 0.0500 ppm          |
| Impacted Tank Farm | 8/10/2019 10:35:31 | 0.1600 ppm          |
|                    | 8/10/2019 10:30:32 | 0.0300 ppm          |
|                    | 8/10/2019 10:25:02 | 0.0700 ppm          |
|                    | 8/10/2019 10:51:36 | 0.1000 ppm          |

### Recent Benzene Detections

| Location Category | Reading Date       | Range of Detections |
|-------------------|--------------------|---------------------|
| Division E        | 8/10/2019 11:48:58 | 0.03000 ppm         |

### Recent Benzene Detections

| Location Category | Reading Date       | Range of Detections |
|-------------------|--------------------|---------------------|
| Division E        | 8/10/2019 12:26:46 | 0.03000 ppm         |
|                   | 8/10/2019 12:46:46 | 0.07000 ppm         |
|                   | 8/10/2019 12:39:25 | 0.04000 ppm         |
|                   | 8/10/2019 12:52:30 | 0.02000 ppm         |

### Recent Benzene Detections

| Location Category | Reading Date       | Range of Detections |
|-------------------|--------------------|---------------------|
| Division E        | 8/10/2019 14:48:03 | 0.08000 ppm         |

### Recent Benzene Detections

| Location Category | Reading Date       | Range of Detections |
|-------------------|--------------------|---------------------|
| Division E        | 8/10/2019 17:40:44 | 0.05000 ppm         |
|                   | 8/10/2019 17:53:04 | 0.05000 ppm         |