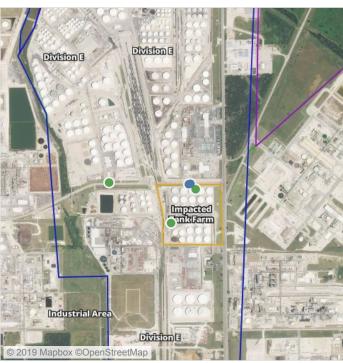

### Recent Benzene Detections

| Location Category | Reading Date       | Range of Detections |
|-------------------|--------------------|---------------------|
| Division E        | 8/10/2019 11:48:58 | 0.03000 ppm         |

### Recent Benzene Detections

| Location Category | Reading Date       | Range of Detections |
|-------------------|--------------------|---------------------|
| Division E        | 8/10/2019 14:48:03 | 0.08000 ppm         |