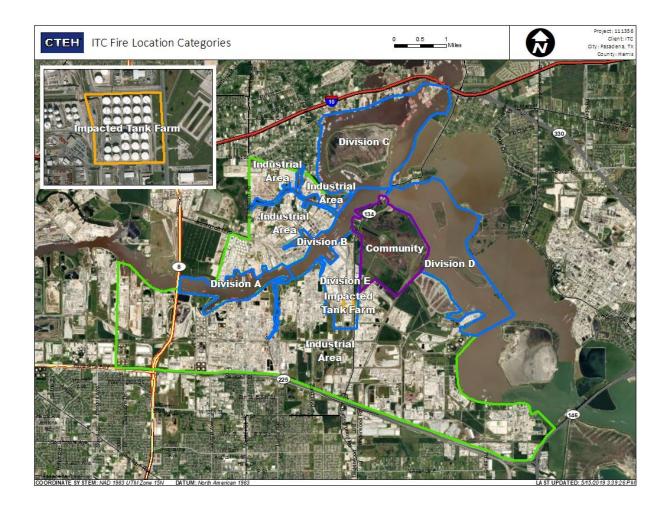

### Reading Date

8/10/2019 7:00:00 AM to 8/10/2019 8:00:00 AM



Recent Benzene Detections





### Reading Date

8/10/2019 8:00:00 AM to 8/10/2019 9:00:00 AM



### Recent Benzene Detections

| Location Category | Reading Date       | Range of Detections |
|-------------------|--------------------|---------------------|
| Division E        | 8/10/2019 08:20:30 | 0.09000 ppm         |
|                   | 8/10/2019 08:35:40 | 0.04000 ppm         |
|                   | 8/10/2019 08:41:19 | 0.06000 ppm         |





### Reading Date

8/10/2019 9:00:00 AM to 8/10/2019 10:00:00 AM



Recent Benzene Detections





### Reading Date

8/10/2019 10:00:00 AM to 8/10/2019 11:00:00 AM



### Recent Benzene Detections

| Location Category  | Reading Date       | Range of Detections |
|--------------------|--------------------|---------------------|
| Division E         | 8/10/2019 10:03:07