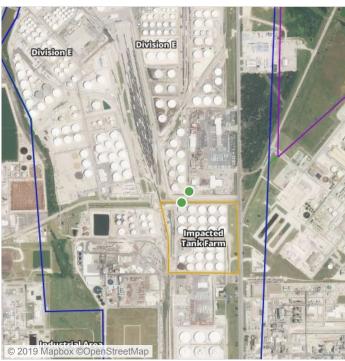

### Recent Benzene Detections

| Location Category | Reading Date       | Range of Detections |
|-------------------|--------------------|---------------------|
| Division E        | 8/10/2019 11:48:58 | 0.03000 ppm         |

### Recent Benzene Detections

| Location Category | Reading Date       | Range of Detections |
|-------------------|--------------------|---------------------|
| Division E        | 8/10/2019 12:26:46 | 0.03000 ppm         |
|                   | 8/10/2019 12:46:46 | 0.07000 ppm         |
|                   | 8/10/2019 12:39:25 | 0.04000 ppm         |
|                   | 8/10/2019 12:52:30 | 0.02000 ppm         |