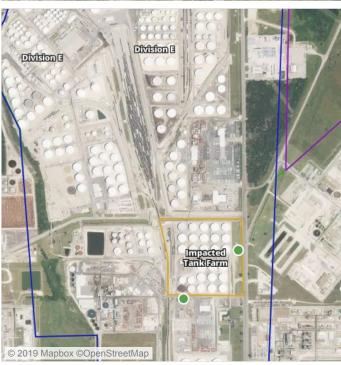

### Recent Benzene Detections

| Location Category  | Reading Date       | Range of Detections |
|--------------------|--------------------|---------------------|
| Division E         | 8/10/2019 10:03:07 | 0.0500 ppm          |
| Impacted Tank Farm | 8/10/2019 10:35:31 | 0.1600 ppm          |
|                    | 8/10/2019 10:30:32 | 0.0300 ppm          |
|                    | 8/10/2019 10:25:02 | 0.0700 ppm          |
|                    | 8/10/2019 10:51:36 | 0.1000 ppm          |