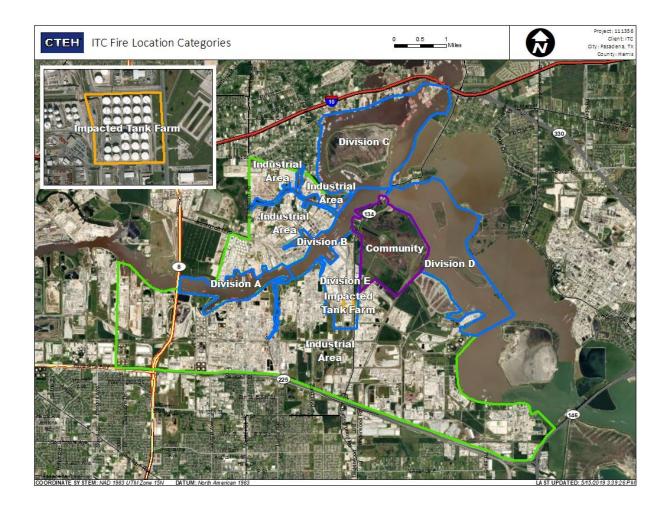

019 9:00:00 AM to 8/11/2019 10:00:00 AM



### Recent Benzene Detections

| Location Category | Reading Date       | Range of Detections |
|-------------------|--------------------|---------------------|
| Division E        | 8/11/2019 09:56:00 | 0.06000 ppm         |
|                   | 8/11/2019 09:52:51 | 0.06000 ppm         |





### Reading Date

8/11/2019 10:00:00 AM to 8/11/2019 11:00:00 AM



Recent Benzene Detections





### Reading Date

8/11/2019 11:00:00 AM to 8/11/2019 12:00:00 PM



### Recent Benzene Detections

| Location Category | Reading Date       | Range of Detections |
|-------------------|--------------------|---------------------|
| Division E        | 8/11/2019 11:40:42 | 0.0300 ppm          |
|                   | 8/11/2019 11:50:11 | 0.1600 ppm          |





### Reading Date

8/11/2019 12:00:00 PM to 8/11/2019 1:00:00 PM



### Recent Benzene Detections

| Location Category | Reading Date       | Range of Detections |
|-------------------|--------------------|---------------------|
| Division E        | 8/11/2019 12:45:39 | 0.06000 ppm         |





### Reading Date

8/11/2019 1:00:00 PM to 8/11/2019 2:00:00 PM



### Recent Benzene Detections

| Location Category  | Reading Date       | Range of Detections |
|--------------------|--------------------|---------------------|
| Impacted Tank Farm | 8/11/2019 13:52:27 | 0.08000 ppm         |
|                    | 8/11/2019 13:54:38 | 0.06000 ppm         |





### Reading Date

8/11/2019 2:00:00 PM to 8/11/2019 3:00:00 PM



### Recent Benzene Detections

| Location Category | Reading Date