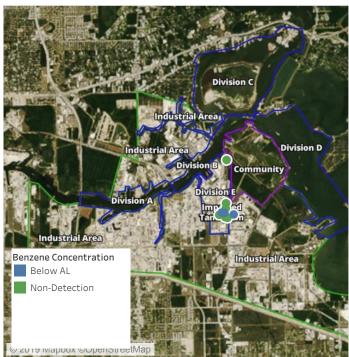

## Recent Benzene Detections

| Location Category  | Reading Date       | Range of Detections |
|--------------------|--------------------|---------------------|
| Impacted Tank Farm | 8/11/2019 07:42:07 | 0.03000 ppm         |

### Recent Benzene Detections

| Location Category  | Reading Date       | Range of Detections |
|--------------------|--------------------|---------------------|
| Impacted Tank Farm | 8/11/2019 08:12:10 | 0.2300 ppm          |
|                    | 8/11/2019 08:17:16 | 0.1000 ppm          |
|                    | 8/11/2019 08:04:58 | 0.0300 ppm          |

### Recent Benzene Detections

| Location Category | Reading Date       | Range of Detections |
|-------------------|--------------------|---------------------|
| Division E        | 8/11/2019 09:56:00 | 0.06000 ppm         |
|                   | 8/11/2019 09:52:51 | 0.06000 ppm         |

### Recent Benzene Detections

| Location Category | Reading Date       | Range of Detections |
|-------------------|--------------------|---------------------|
| Division E        | 8/11/2019 11:40:42 | 0.0300 ppm          |
|                   | 8/11/2019 11:50:11 | 0.1600 ppm          |

### Recent Benzene Detections

| Location Category | Reading Date       | Range of Detections |
|-------------------|--------------------|---------------------|
| Division E        | 8/11/2019 12:45:39 | 0.06000 ppm         |

### Recent Benzene Detections

| Location Category  | Reading Date       | Range of Detections |
|--------------------|--------------------|---------------------|
| Impacted Tank Farm | 8/11/2019 13:52:27 | 0.08000 ppm         |
|                    | 8/11/2019 13:54:38 | 0.06000 ppm         |

### Recent Benzene Detections

| Location Category | Reading Date       | Range of Detections |
|-------------------|--------------------|---------------------|
| Division E        | 8/11/2019 14:53:43 | 0.05000 ppm         |

### Recent Benzene Detections

| Location Category | Reading Date       | Range of Detections |
|-------------------|--------------------|---------------------|
| Division E        | 8/11/2019 15:02:03 | 0.04000 ppm         |

### Recent Benzene Detections

| Location Category  | Reading Date       | Range of Detections |
|--------------------|--------------------|---------------------|
| Impacted Tank Farm | 8/11/2019 17:24:04 | 0.1800 ppm          |
|                    | 8/11/2019 17:15:23 | 0.1800 ppm          |
|                    | 8/11/2019 17:30:07 | 0.0300 ppm          |