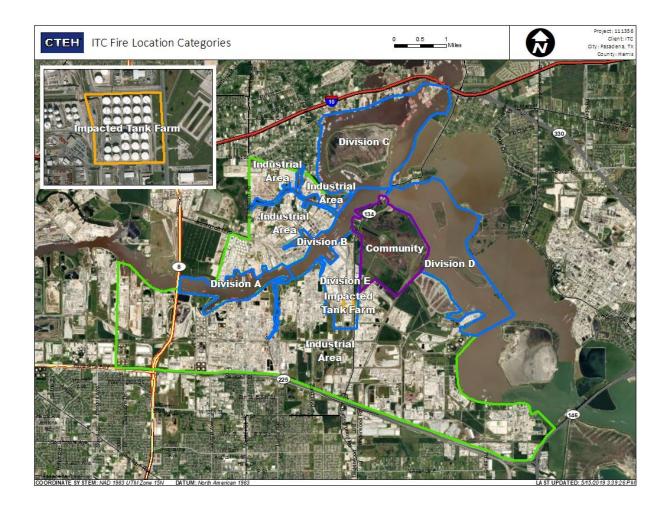

## Recent Benzene Detections

| Location Category  | Reading Date       | Range of Detections |
|--------------------|--------------------|---------------------|
| Impacted Tank Farm | 8/11/2019 07:42:07 | 0.03000 ppm         |

### Recent Benzene Detections

| Location Category  | Reading Date       | Range of Detections |
|--------------------|--------------------|---------------------|
| Impacted Tank Farm | 8/11/2019 08:12:10 | 0.2300 ppm          |
|                    | 8/11/2019 08:17:16 | 0.1000 ppm          |
|                    | 8/11/2019 08:04:58 | 0.0300 ppm          |

### Recent Benzene Detections

| Location Category | Reading Date       | Range of Detections |
|-------------------|--------------------|---------------------|
| Division E        | 8/11/2019 09:56:00 | 0.06000 ppm         |
|                   | 8/11/2019 09:52:51 | 0.06000 ppm         |

### Recent Benzene Detections

| Location Category | Reading Date       | Range of Detections |
|-------------------|--------------------|---------------------|
| Division E        | 8/11/2019 11:40:42 | 0.0300 ppm          |
|                   | 8/11/2019 11:50:11 | 0.1600 ppm          |

### Recent Benzene Detections

| Location Category | Reading Date       | Range of Detections |
|-------------------|--------------------|---------------------|
| Division E        | 8/11/2019 12:45:39 | 0.06000 ppm         |

### Recent Benzene Detections

| Location Category  | Reading Date       | Range of Detections |
|--------------------|--------------------|---------------------|
| Impacted Tank Farm | 8/11/2019 13:52:27 | 0.08000 ppm         |
|                    | 8/11/2019 13:54:38 | 0.06000 ppm         |

### Recent Benzene Detections

| Location Category | Reading Date       | Range of Detections |
|-------------------|--------------------|---------------------|
| Division E        | 8/11/2019 14:53:43 | 0.05000 ppm         |

### Recent Benzene Detections

| Location Category | Reading Date       | Range of Detections |
|-------------------|--------------------|---------------------|
| Division E        | 8/11/2019 15:02:03 | 0.04000 ppm         |

### Recent Benzene Detections

| Location Category  | Reading Date       | Range of Detections |
|--------------------|--------------------|---------------------|
| Impacted Tank Farm | 8/11/2019 17:24:04 | 0.1800 ppm          |
|                    | 8/11/2019 17:15:23 | 0.1800 ppm          |
|                    | 8/11/2019 17:30:07 | 0.0300 ppm          |