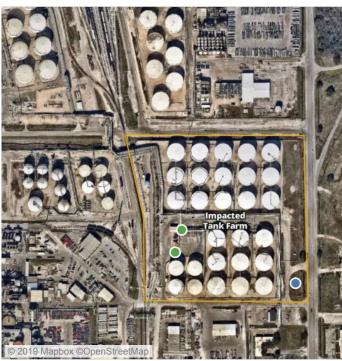

## Recent Benzene Detections

| Location Category  | Reading Date       | Range of Detections |
|--------------------|--------------------|---------------------|
| Impacted Tank Farm | 8/11/2019 07:42:07 | 0.03000 ppm         |

### Recent Benzene Detections

| Location Category  | Reading Date       | Range of Detections |
|--------------------|--------------------|---------------------|
| Impacted Tank Farm | 8/11/2019 08:12:10 | 0.2300 ppm          |
|                    | 8/11/2019 08:17:16 | 0.1000 ppm          |
|                    | 8/11/2019 08:04:58 | 0.0300 ppm          |

### Recent Benzene Detections

| Location Category  | Reading Date       | Range of Detections |
|--------------------|--------------------|---------------------|
| Impacted Tank Farm | 8/11/2019 13:52:27 | 0.08000 ppm         |
|                    | 8/11/2019 13:54:38 | 0.06000 ppm         |

### Recent Benzene Detections

| Location Category  | Reading Date       | Range of Detections |
|--------------------|--------------------|---------------------|
| Impacted Tank Farm | 8/11/2019 17:24:04 | 0.1800 ppm          |
|                    | 8/11/2019 17:15:23 | 0.1800 ppm          |
|                    | 8/11/2019 17:30:07 | 0.0300 ppm          |