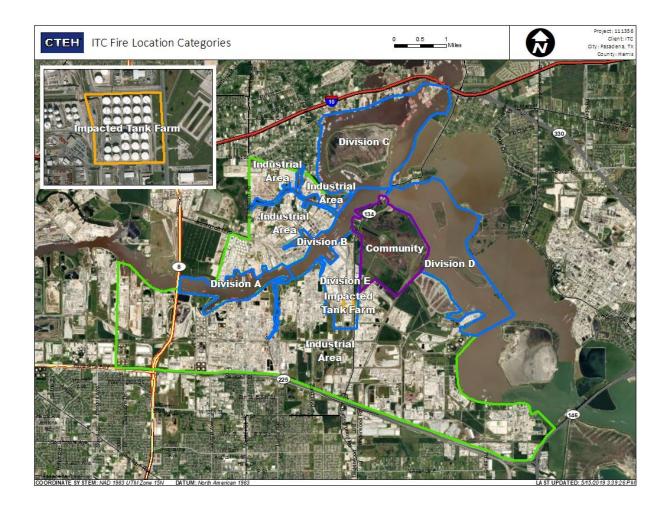

ns |
|--------------------|--------------------|---------------------|
| Impacted Tank Farm | 8/11/2019 13:52:27 | 0.08000 ppm         |
|                    | 8/11/2019 13:54:38 | 0.06000 ppm         |





### Reading Date

8/11/2019 2:00:00 PM to 8/11/2019 3:00:00 PM



### Recent Benzene Detections

| Location Category | Reading Date       | Range of Detections |
|-------------------|--------------------|---------------------|
| Division E        | 8/11/2019 14:53:43 | 0.05000 ppm         |





### Reading Date

8/11/2019 3:00:00 PM to 8/11/2019 4:00:00 PM



### Recent Benzene Detections

| Location Category | Reading Date       | Range of Detections |
|-------------------|--------------------|---------------------|
| Division E        | 8/11/2019 15:02:03 | 0.04000 ppm         |





### Reading Date

8/11/2019 4:00:00 PM to 8/11/2019 5:00:00 PM



Recent Benzene Detections





### Reading Date

8/11/2019 5:00:00 PM to 8/11/2019 6:00:00 PM



### Recent Benzene Detections

| Location Category  | Reading Date       | Range of Detections |
|--------------------|--------------------|---------------------|
| Impacted Tank Farm | 8/11/2019 17:24:04 | 0.1800 ppm          |
|                    | 8/11/2019 17:15:23 | 0.1800 ppm          |
|                    | 8/11/2019 17:30:07 | 0.0300 ppm          |