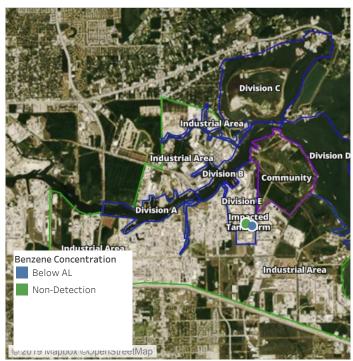

## Recent Benzene Detections

| Location Category  | Reading Date       | Range of Detections |
|--------------------|--------------------|---------------------|
| Impacted Tank Farm | 8/11/2019 07:42:07 | 0.03000 ppm         |

### Recent Benzene Detections

| Location Category  | Reading Date       | Range of Detections |
|--------------------|--------------------|---------------------|
| Impacted Tank Farm | 8/11/2019 08:12:10 | 0.2300 ppm          |
|                    | 8/11/2019 08:17:16 | 0.1000 ppm          |
|                    | 8/11/2019 08:04:58 | 0.0300 ppm          |

### Recent Benzene Detections

| Location Category | Reading Date       | Range of Detections |
|-------------------|--------------------|---------------------|
| Division E        | 8/11/2019 09:56:00 | 0.06000 ppm         |
|                   | 8/11/2019 09:52:51 | 0.06000 ppm         |

### Recent Benzene Detections

| Location Category | Reading Date       | Range of Detections |
|-------------------|--------------------|---------------------|
| Division E        | 8/11/2019 11:40:42 | 0.0300 ppm          |
|                   | 8/11/2019 11:50:11 | 0.1600 ppm          |

### Recent Benzene Detections

| Location Category | Reading Date       | Range of Detections |
|-------------------|--------------------|---------------------|
| Division E        | 8/11/2019 12:45:39 | 0.06000 ppm         |

### Recent Benzene Detections

| Location Category  | Reading Date       | Range of Detections |
|--------------------|--------------------|---------------------|
| Impacted Tank Farm | 8/11/2019 13:52:27 | 0.08000 ppm         |
|                    | 8/11/2019 13:54:38 | 0.06000 ppm         |

### Recent Benzene Detections

| Location Category | Reading Date       | Range of Detections |
|-------------------|--------------------|---------------------|
| Division E        | 8/11/2019 14:53:43 | 0.05000 ppm         |

### Recent Benzene Detections

| Location Category | Reading Date       | Range of Detections |
|-------------------|--------------------|---------------------|
| Division E        | 8/11/2019 15:02:03 | 0.04000 ppm         |

### Recent Benzene Detections

| Location Category  | Reading Date       | Range of Detections |
|--------------------|--------------------|---------------------|
| Impacted Tank Farm | 8/11/2019 17:24:04 | 0.1800 ppm          |
|                    | 8/11/2019 17:15:23 | 0.1800 ppm          |
|                    | 8/11/2019 17:30:07 | 0.0300 ppm          |