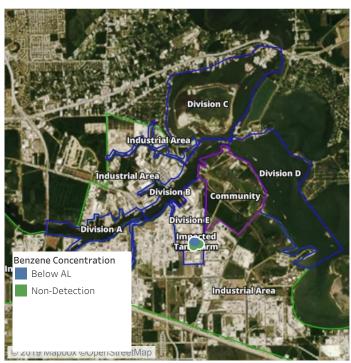

### Recent Benzene Detections

| Location Category | Reading Date       | Range of Detections |
|-------------------|--------------------|---------------------|
| Division E        | 8/11/2019 09:56:00 | 0.06000 ppm         |
|                   | 8/11/2019 09:52:51 | 0.06000 ppm         |

### Recent Benzene Detections

| Location Category | Reading Date       | Range of Detections |
|-------------------|--------------------|---------------------|
| Division E        | 8/11/2019 11:40:42 | 0.0300 ppm          |
|                   | 8/11/2019 11:50:11 | 0.1600 ppm          |

### Recent Benzene Detections

| Location Category | Reading Date       | Range of Detections |
|-------------------|--------------------|---------------------|
| Division E        | 8/11/2019 12:45:39 | 0.06000 ppm         |

### Recent Benzene Detections

| Location Category | Reading Date       | Range of Detections |
|-------------------|--------------------|---------------------|
| Division E        | 8/11/2019 14:53:43 | 0.05000 ppm         |

### Recent Benzene Detections

| Location Category | Reading Date       | Range of Detections |
|-------------------|--------------------|---------------------|
| Division E        | 8/11/2019 15:02:03 | 0.04000 ppm         |