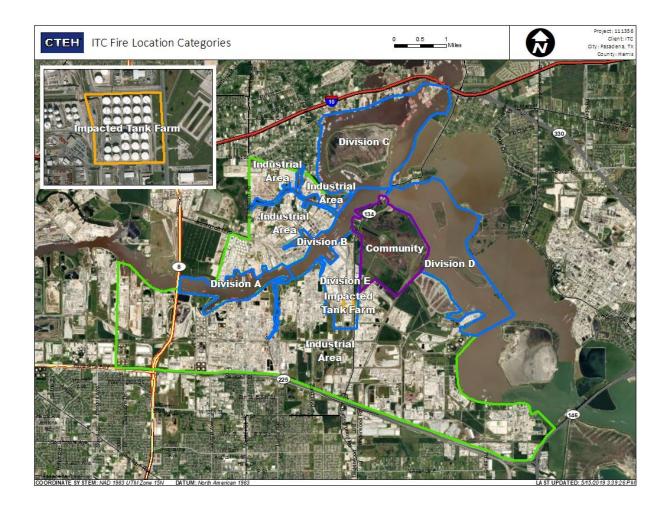

-|
| Division E        | 8/11/2019 11:40:42 | 0.0300 ppm          |
|                   | 8/11/2019 11:50:11 | 0.1600 ppm          |





### Reading Date

8/11/2019 12:00:00 PM to 8/11/2019 1:00:00 PM



### Recent Benzene Detections

| Location Category | Reading Date       | Range of Detections |
|-------------------|--------------------|---------------------|
| Division E        | 8/11/2019 12:45:39 | 0.06000 ppm         |





### Reading Date

8/11/2019 1:00:00 PM to 8/11/2019 2:00:00 PM



### Recent Benzene Detections

| Location Category  | Reading Date       | Range of Detections |
|--------------------|--------------------|---------------------|
| Impacted Tank Farm | 8/11/2019 13:52:27 | 0.08000 ppm         |
|                    | 8/11/2019 13:54:38 | 0.06000 ppm         |





### Reading Date

8/11/2019 2:00:00 PM to 8/11/2019 3:00:00 PM



### Recent Benzene Detections

| Location Category | Reading Date       | Range of Detections |
|-------------------|--------------------|---------------------|
| Division E        | 8/11/2019 14:53:43 | 0.05000 ppm         |





### Reading Date

8/11/2019 3:00:00 PM to 8/11/2019 4:00:00 PM



### Recent Benzene Detections

| Location Category | Reading Date       | Range of Detections |
|-------------------|--------------------|---------------------|
| Division E        | 8/11/2019 15:02:03 | 0.04000 ppm         |





### Reading Date

8/11/2019 4:00:00 PM to 8/11/2019 5:00:00 PM



Recent Benzene Detections





### Reading Date

8/11/2019 5:00:00 PM to 8/11/2019 6:00:00 PM



### Recent Benzene Detections

| Location