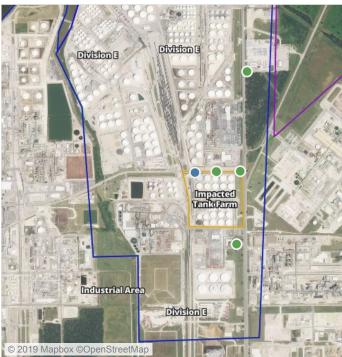

## Recent Benzene Detections

| Location Category  | Reading Date       | Range of Detections |
|--------------------|--------------------|---------------------|
| Impacted Tank Farm | 8/11/2019 07:42:07 | 0.03000 ppm         |

### Recent Benzene Detections

| Location Category  | Reading Date       | Range of Detections |
|--------------------|--------------------|---------------------|
| Impacted Tank Farm | 8/11/2019 08:12:10 | 0.2300 ppm          |
|                    | 8/11/2019 08:17:16 | 0.1000 ppm          |
|                    | 8/11/2019 08:04:58 | 0.0300 ppm          |

### Recent Benzene Detections

| Location Category | Reading Date       | Range of Detections |
|-------------------|--------------------|---------------------|
| Division E        | 8/11/2019 09:56:00 | 0.06000 ppm         |
|                   | 8/11/2019 09:52:51 | 0.06000 ppm         |

### Recent Benzene Detections

| Location Category | Reading Date       | Range of Detections |
|-------------------|--------------------|---------------------|
| Division E        | 8/11/2019 11:40:42 | 0.0300 ppm          |
|                   | 8/11/2019 11:50:11 | 0.1600 ppm          |

### Recent Benzene Detections

| Location Category | Reading Date       | Range of Detections |
|-------------------|--------------------|---------------------|
| Division E        | 8/11/2019 12:45:39 | 0.06000 ppm         |

### Recent Benzene Detections

| Location Category  | Reading Date       | Range of Detections |
|--------------------|--------------------|---------------------|
| Impacted Tank Farm | 8/11/2019 13:52:27 | 0.08000 ppm         |
|                    | 8/11/2019 13:54:38 | 0.06000 ppm         |

### Recent Benzene Detections

| Location Category | Reading Date       | Range of Detections |
|-------------------|--------------------|---------------------|
| Division E        | 8/11/2019 14:53:43 | 0.05000 ppm         |

### Recent Benzene Detections

| Location Category | Reading Date       | Range of Detections |
|-------------------|--------------------|---------------------|
| Division E        | 8/11/2019 15:02:03 | 0.04000 ppm         |

### Recent Benzene Detections

| Location Category  | Reading Date       | Range of Detections |
|--------------------|--------------------|---------------------|
| Impacted Tank Farm | 8/11/2019 17:24:04 | 0.1800 ppm          |
|                    | 8/11/2019 17:15:23 | 0.1800 ppm          |
|                    | 8/11/2019 17:30:07 | 0.0300 ppm          |