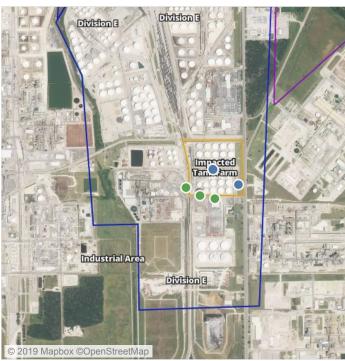

## Recent Benzene Detections

| Location Category  | Reading Date       | Range of Detections |
|--------------------|--------------------|---------------------|
| Impacted Tank Farm | 8/11/2019 07:42:07 | 0.03000 ppm         |

### Recent Benzene Detections

| Location Category  | Reading Date       | Range of Detections |
|--------------------|--------------------|---------------------|
| Impacted Tank Farm | 8/11/2019 08:12:10 | 0.2300 ppm          |
|                    | 8/11/2019 08:17:16 | 0.1000 ppm          |
|                    | 8/11/2019 08:04:58 | 0.0300 ppm          |

### Recent Benzene Detections

| Location Category  | Reading Date       | Range of Detections |
|--------------------|--------------------|---------------------|
| Impacted Tank Farm | 8/11/2019 13:52:27 | 0.08000 ppm         |
|                    | 8/11/2019 13:54:38 | 0.06000 ppm         |

### Recent Benzene Detections

| Location Category  | Reading Date       | Range of Detections |
|--------------------|--------------------|---------------------|
| Impacted Tank Farm | 8/11/2019 17:24:04 | 0.1800 ppm          |
|                    | 8/11/2019 17:15:23 | 0.1800 ppm          |
|                    | 8/11/2019 17:30:07 | 0.0300 ppm          |