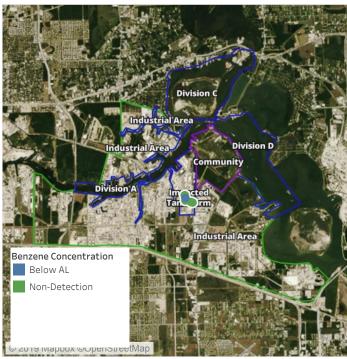

|
|                   | 8/11/2019 11:50:11 | 0.1600 ppm          |





### Reading Date

8/11/2019 12:00:00 PM to 8/11/2019 1:00:00 PM



### Recent Benzene Detections

| Location Category | Reading Date       | Range of Detections |
|-------------------|--------------------|---------------------|
| Division E        | 8/11/2019 12:45:39 | 0.06000 ppm         |





### Reading Date

8/11/2019 1:00:00 PM to 8/11/2019 2:00:00 PM



### Recent Benzene Detections

| Location Category  | Reading Date       | Range of Detections |
|--------------------|--------------------|---------------------|
| Impacted Tank Farm | 8/11/2019 13:52:27 | 0.08000 ppm         |
|                    | 8/11/2019 13:54:38 | 0.06000 ppm         |





### Reading Date

8/11/2019 2:00:00 PM to 8/11/2019 3:00:00 PM



### Recent Benzene Detections

| Location Category | Reading Date       | Range of Detections |
|-------------------|--------------------|---------------------|
| Division E        | 8/11/2019 14:53:43 | 0.05000 ppm         |





### Reading Date

8/11/2019 3:00:00 PM to 8/11/2019 4:00:00 PM



### Recent Benzene Detections

| Location Category | Reading Date       | Range of Detections |
|-------------------|--------------------|---------------------|
| Division E        | 8/11/2019 15:02:03 | 0.04000 ppm         |





### Reading Date

8/11/2019 4:00:00 PM to 8/11/2019 5:00:00 PM



Recent Benzene Detections





### Reading Date

8/11/2019 5:00:00 PM to 8/11/2019 6:00:00 PM



### Recent Benzene Detections

| Location Category  | Reading Date       | Range of Detections |
|---------