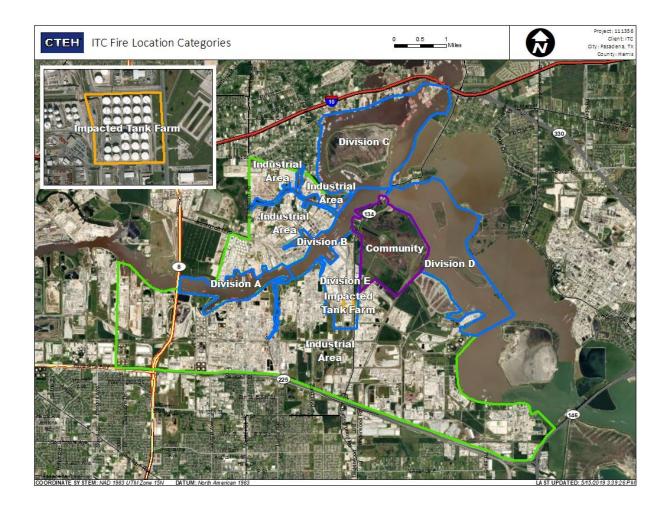

s |
|-------------------|--------------------|---------------------|
| Division E        | 8/11/2019 12:45:39 | 0.06000 ppm         |





### Reading Date

8/11/2019 1:00:00 PM to 8/11/2019 2:00:00 PM



### Recent Benzene Detections

| Location Category  | Reading Date       | Range of Detections |
|--------------------|--------------------|---------------------|
| Impacted Tank Farm | 8/11/2019 13:52:27 | 0.08000 ppm         |
|                    | 8/11/2019 13:54:38 | 0.06000 ppm         |





### Reading Date

8/11/2019 2:00:00 PM to 8/11/2019 3:00:00 PM



### Recent Benzene Detections

| Location Category | Reading Date       | Range of Detections |
|-------------------|--------------------|---------------------|
| Division E        | 8/11/2019 14:53:43 | 0.05000 ppm         |





### Reading Date

8/11/2019 3:00:00 PM to 8/11/2019 4:00:00 PM



### Recent Benzene Detections

| Location Category | Reading Date       | Range of Detections |
|-------------------|--------------------|---------------------|
| Division E        | 8/11/2019 15:02:03 | 0.04000 ppm         |





### Reading Date

8/11/2019 4:00:00 PM to 8/11/2019 5:00:00 PM



Recent Benzene Detections





### Reading Date

8/11/2019 5:00:00 PM to 8/11/2019 6:00:00 PM



### Recent Benzene Detections

| Location Category  | Reading Date       | Range of Detections |
|--------------------|--------------------|---------------------|
| Impacted Tank Farm | 8/11/2019 17:24:04 | 0.1800 ppm          |
|                    | 8/11/2019 17:15:23 | 0.1800 ppm          |
|                    | 8/11/2019 17:30:07 |