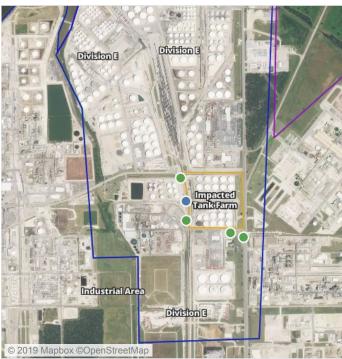

ons |
|-------------------|--------------------|---------------------|
| Division E        | 8/11/2019 12:45:39 | 0.06000 ppm         |





### Reading Date

8/11/2019 1:00:00 PM to 8/11/2019 2:00:00 PM



### Recent Benzene Detections

| Location Category  | Reading Date       | Range of Detections |
|--------------------|--------------------|---------------------|
| Impacted Tank Farm | 8/11/2019 13:52:27 | 0.08000 ppm         |
|                    | 8/11/2019 13:54:38 | 0.06000 ppm         |





### Reading Date

8/11/2019 2:00:00 PM to 8/11/2019 3:00:00 PM



### Recent Benzene Detections

| Location Category | Reading Date       | Range of Detections |
|-------------------|--------------------|---------------------|
| Division E        | 8/11/2019 14:53:43 | 0.05000 ppm         |





### Reading Date

8/11/2019 3:00:00 PM to 8/11/2019 4:00:00 PM



### Recent Benzene Detections

| Location Category | Reading Date       | Range of Detections |
|-------------------|--------------------|---------------------|
| Division E        | 8/11/2019 15:02:03 | 0.04000 ppm         |





### Reading Date

8/11/2019 4:00:00 PM to 8/11/2019 5:00:00 PM



Recent Benzene Detections





### Reading Date

8/11/2019 5:00:00 PM to 8/11/2019 6:00:00 PM



### Recent Benzene Detections

| Location Category  | Reading Date       | Range of Detections |
|--------------------|--------------------|---------------------|
| Impacted Tank Farm | 8/11/2019 17:24:04 | 0.1800 ppm          |
|                    | 8/11/2019 17:15:23 | 0.1800 ppm          |
|                    | 8/11/2019 17:30:07