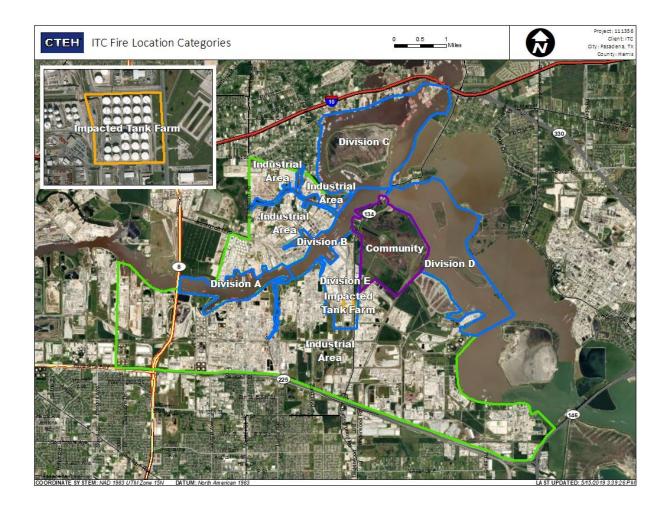

### Recent Benzene Detections

| Location Category | Reading Date       | Range of Detections |
|-------------------|--------------------|---------------------|
| Division E        | 8/11/2019 09:56:00 | 0.06000 ppm         |
|                   | 8/11/2019 09:52:51 | 0.06000 ppm         |

### Recent Benzene Detections

| Location Category | Reading Date       | Range of Detections |
|-------------------|--------------------|---------------------|
| Division E        | 8/11/2019 11:40:42 | 0.0300 ppm          |
|                   | 8/11/2019 11:50:11 | 0.1600 ppm          |

### Recent Benzene Detections

| Location Category | Reading Date       | Range of Detections |
|-------------------|--------------------|---------------------|
| Division E        | 8/11/2019 12:45:39 | 0.06000 ppm         |

### Recent Benzene Detections

| Location Category | Reading Date       | Range of Detections |
|-------------------|--------------------|---------------------|
| Division E        | 8/11/2019 14:53:43 | 0.05000 ppm         |

### Recent Benzene Detections

| Location Category | Reading Date       | Range of Detections |
|-------------------|--------------------|---------------------|
| Division E        | 8/11/2019 15:02:03 | 0.04000 ppm         |