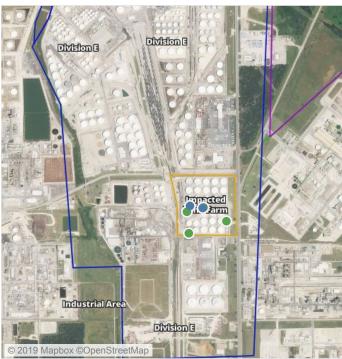

### Recent Benzene Detections

| Location Category  | Reading Date       | Range of Detections |
|--------------------|--------------------|---------------------|
| Impacted Tank Farm | 8/11/2019 13:52:27 | 0.08000 ppm         |
|                    | 8/11/2019 13:54:38 | 0.06000 ppm         |

### Recent Benzene Detections

| Location Category  | Reading Date       | Range of Detections |
|--------------------|--------------------|---------------------|
| Impacted Tank Farm | 8/11/2019 17:24:04 | 0.1800 ppm          |
|                    | 8/11/2019 17:15:23 | 0.1800 ppm          |
|                    | 8/11/2019 17:30:07 | 0.0300 ppm          |