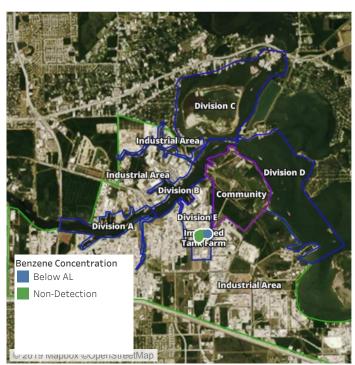

### Reading Date

8/11/2019 7:00:00 AM to 8/11/2019 8:00:00 AM



## Recent Benzene Detections

| Location Category  | Reading Date       | Range of Detections |
|--------------------|--------------------|---------------------|
| Impacted Tank Farm | 8/11/2019 07:42:07 | 0.03000 ppm         |





### Reading Date

8/11/2019 8:00:00 AM to 8/11/2019 9:00:00 AM



### Recent Benzene Detections

| Location Category  | Reading Date       | Range of Detections |
|--------------------|--------------------|---------------------|
| Impacted Tank Farm | 8/11/2019 08:12:10 | 0.2300 ppm          |
|                    | 8/11/2019 08:17:16 | 0.1000 ppm          |
|                    | 8/11/2019 08:04:58 | 0.0300 ppm          |





### Reading Date

8/11/2019 9:00:00 AM to 8/11/2019 10:00:00 AM



### Recent Benzene Detections

| Location Category | Reading Date       | Range of Detections |
|-------------------|--------------------|---------------------|
| Division E        | 8/11/2019 09:56:00 | 0.06000 ppm         |
|                   | 8/11/2019 09:52:51 | 0.06000 ppm         |





### Reading Date

8/11/2019 10:00:00 AM to 8/11/2019 11:00:00 AM



Recent Benzene Detections





### Reading Date

8/11/2019 11:00:00 AM to 8/11/2019 12:00:00 PM



### Recent Benzene Detections

| Location Category | Reading Date       | Range of Detections |
|-------------------|--------------------|---------------------|
| Division E        | 8/11/2019 11:40:42 | 0.0300 ppm          |
|                   | 8/11/2019 11:50:11 | 0.1600 ppm          |





### Reading Date

8/11/2019 12:00:00 PM