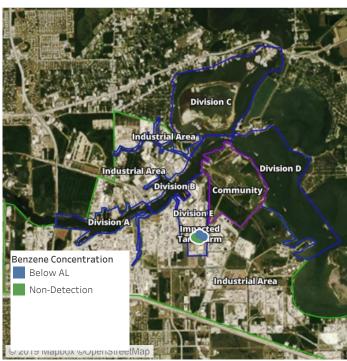

## Recent Benzene Detections

| Location Category  | Reading Date       | Range of Detections |
|--------------------|--------------------|---------------------|
| Impacted Tank Farm | 8/11/2019 07:42:07 | 0.03000 ppm         |

### Recent Benzene Detections

| Location Category  | Reading Date       | Range of Detections |
|--------------------|--------------------|---------------------|
| Impacted Tank Farm | 8/11/2019 08:12:10 | 0.2300 ppm          |
|                    | 8/11/2019 08:17:16 | 0.1000 ppm          |
|                    | 8/11/2019 08:04:58 | 0.0300 ppm          |

### Recent Benzene Detections

| Location Category | Reading Date       | Range of Detections |
|-------------------|--------------------|---------------------|
| Division E        | 8/11/2019 09:56:00 | 0.06000 ppm         |
|                   | 8/11/2019 09:52:51 | 0.06000 ppm         |

### Recent Benzene Detections

| Location Category | Reading Date       | Range of Detections |
|-------------------|--------------------|---------------------|
| Division E        | 8/11/2019 11:40:42 | 0.0300 ppm          |
|                   | 8/11/2019 11:50:11 | 0.1600 ppm          |

### Recent Benzene Detections

| Location Category | Reading Date       | Range of Detections |
|-------------------|--------------------|---------------------|
| Division E        | 8/11/2019 12:45:39 | 0.06000 ppm         |

### Recent Benzene Detections

| Location Category  | Reading Date       | Range of Detections |
|--------------------|--------------------|---------------------|
| Impacted Tank Farm | 8/11/2019 13:52:27 | 0.08000 ppm         |
|                    | 8/11/2019 13:54:38 | 0.06000 ppm         |

### Recent Benzene Detections

| Location Category | Reading Date       | Range of Detections |
|-------------------|--------------------|---------------------|
| Division E        | 8/11/2019 14:53:43 | 0.05000 ppm         |

### Recent Benzene Detections

| Location Category | Reading Date       | Range of Detections |
|-------------------|--------------------|---------------------|
| Division E        | 8/11/2019 15:02:03 | 0.04000 ppm         |

### Recent Benzene Detections

| Location Category  | Reading Date       | Range of Detections |
|--------------------|--------------------|---------------------|
| Impacted Tank Farm | 8/11/2019 17:24:04 | 0.1800 ppm          |
|                    | 8/11/2019 17:15:23 | 0.1800 ppm          |
|                    | 8/11/2019 17:30:07 | 0.0300 ppm          |