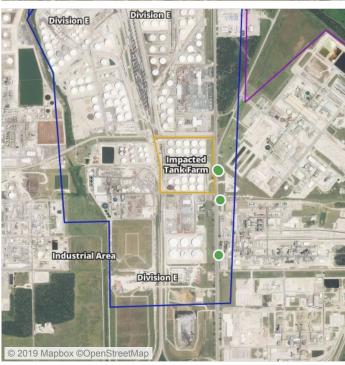

## Recent Benzene Detections

| Location Category  | Reading Date       | Range of Detections |
|--------------------|--------------------|---------------------|
| Impacted Tank Farm | 8/11/2019 07:42:07 | 0.03000 ppm         |

### Recent Benzene Detections

| Location Category  | Reading Date       | Range of Detections |
|--------------------|--------------------|---------------------|
| Impacted Tank Farm | 8/11/2019 08:12:10 | 0.2300 ppm          |
|                    | 8/11/2019 08:17:16 | 0.1000 ppm          |
|                    | 8/11/2019 08:04:58 | 0.0300 ppm          |

### Recent Benzene Detections

| Location Category  | Reading Date       | Range of Detections |
|--------------------|--------------------|---------------------|
| Impacted Tank Farm | 8/11/2019 13:52:27 | 0.08000 ppm         |
|                    | 8/11/2019 13:54:38 | 0.06000 ppm         |

### Recent Benzene Detections

| Location Category  | Reading Date       | Range of Detections |
|--------------------|--------------------|---------------------|
| Impacted Tank Farm | 8/11/2019 17:24:04 | 0.1800 ppm          |
|                    | 8/11/2019 17:15:23 | 0.1800 ppm          |
|                    | 8/11/2019 17:30:07 | 0.0300 ppm          |