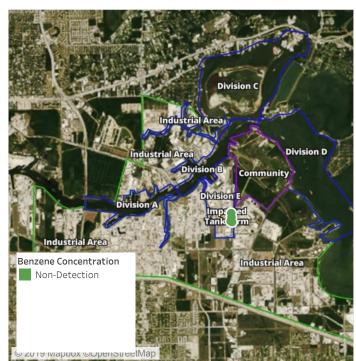

## Recent Benzene Detections

| Location Category  | Reading Date       | Range of Detections |
|--------------------|--------------------|---------------------|
| Impacted Tank Farm | 8/11/2019 07:42:07 | 0.03000 ppm         |

### Recent Benzene Detections

| Location Category  | Reading Date       | Range of Detections |
|--------------------|--------------------|---------------------|
| Impacted Tank Farm | 8/11/2019 08:12:10 | 0.2300 ppm          |
|                    | 8/11/2019 08:17:16 | 0.1000 ppm          |
|                    | 8/11/2019 08:04:58 | 0.0300 ppm          |

### Recent Benzene Detections

| Location Category | Reading Date       | Range of Detections |
|-------------------|--------------------|---------------------|
| Division E        | 8/11/2019 09:56:00 | 0.06000 ppm         |
|                   | 8/11/2019 09:52:51 | 0.06000 ppm         |

### Recent Benzene Detections

| Location Category | Reading Date       | Range of Detections |
|-------------------|--------------------|---------------------|
| Division E        | 8/11/2019 11:40:42 | 0.0300 ppm          |
|                   | 8/11/2019 11:50:11 | 0.1600 ppm          |

### Recent Benzene Detections

| Location Category | Reading Date       | Range of Detections |
|-------------------|--------------------|---------------------|
| Division E        | 8/11/2019 12:45:39 | 0.06000 ppm         |

### Recent Benzene Detections

| Location Category  | Reading Date       | Range of Detections |
|--------------------|--------------------|---------------------|
| Impacted Tank Farm | 8/11/2019 13:52:27 | 0.08000 ppm         |
|                    | 8/11/2019 13:54:38 | 0.06000 ppm         |

### Recent Benzene Detections

| Location Category | Reading Date       | Range of Detections |
|-------------------|--------------------|---------------------|
| Division E        | 8/11/2019 14:53:43 | 0.05000 ppm         |

### Recent Benzene Detections

| Location Category | Reading Date       | Range of Detections |
|-------------------|--------------------|---------------------|
| Division E        | 8/11/2019 15:02:03 | 0.04000 ppm         |

### Recent Benzene Detections

| Location Category  | Reading Date       | Range of Detections |
|--------------------|--------------------|---------------------|
| Impacted Tank Farm | 8/11/2019 17:24:04 | 0.1800 ppm          |
|                    | 8/11/2019 17:15:23 | 0.1800 ppm          |
|                    | 8/11/2019 17:30:07 | 0.0300 ppm          |