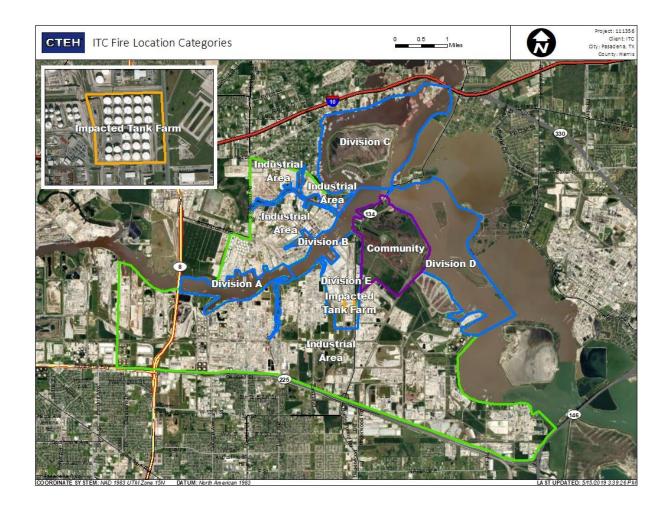

## Recent Benzene Detections

| Location Category  | Reading Date       | Range of Detections |
|--------------------|--------------------|---------------------|
| Impacted Tank Farm | 8/11/2019 07:42:07 | 0.03000 ppm         |

### Recent Benzene Detections

| Location Category  | Reading Date       | Range of Detections |
|--------------------|--------------------|---------------------|
| Impacted Tank Farm | 8/11/2019 08:12:10 | 0.2300 ppm          |
|                    | 8/11/2019 08:17:16 | 0.1000 ppm          |
|                    | 8/11/2019 08:04:58 | 0.0300 ppm          |

### Recent Benzene Detections

| Location Category | Reading Date       | Range of Detections |
|-------------------|--------------------|---------------------|
| Division E        | 8/11/2019 09:56:00 | 0.06000 ppm         |
|                   | 8/11/2019 09:52:51 | 0.06000 ppm         |

### Recent Benzene Detections

| Location Category | Reading Date       | Range of Detections |
|-------------------|--------------------|---------------------|
| Division E        | 8/11/2019 11:40:42 | 0.0300 ppm          |
|                   | 8/11/2019 11:50:11 | 0.1600 ppm          |

### Recent Benzene Detections

| Location Category | Reading Date       | Range of Detections |
|-------------------|--------------------|---------------------|
| Division E        | 8/11/2019 12:45:39 | 0.06000 ppm         |

### Recent Benzene Detections

| Location Category  | Reading Date       | Range of Detections |
|--------------------|--------------------|---------------------|
| Impacted Tank Farm | 8/11/2019 13:52:27 | 0.08000 ppm         |
|                    | 8/11/2019 13:54:38 | 0.06000 ppm         |

### Recent Benzene Detections

| Location Category | Reading Date       | Range of Detections |
|-------------------|--------------------|---------------------|
| Division E        | 8/11/2019 14:53:43 | 0.05000 ppm         |

### Recent Benzene Detections

| Location Category | Reading Date       | Range of Detections |
|-------------------|--------------------|---------------------|
| Division E        | 8/11/2019 15:02:03 | 0.04000 ppm         |

### Recent Benzene Detections

| Location Category  | Reading Date       | Range of Detections |
|--------------------|--------------------|---------------------|
| Impacted Tank Farm | 8/11/2019 17:24:04 | 0.1800 ppm          |
|                    | 8/11/2019 17:15:23 | 0.1800 ppm          |
|                    | 8/11/2019 17:30:07 | 0.0300 ppm          |