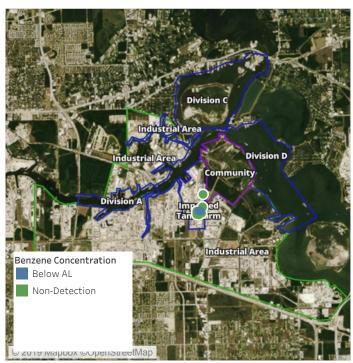

## Recent Benzene Detections

| Location Category  | Reading Date       | Range of Detections |
|--------------------|--------------------|---------------------|
| Impacted Tank Farm | 8/11/2019 07:42:07 | 0.03000 ppm         |

### Recent Benzene Detections

| Location Category  | Reading Date       | Range of Detections |
|--------------------|--------------------|---------------------|
| Impacted Tank Farm | 8/11/2019 08:12:10 | 0.2300 ppm          |
|                    | 8/11/2019 08:17:16 | 0.1000 ppm          |
|                    | 8/11/2019 08:04:58 | 0.0300 ppm          |

### Recent Benzene Detections

| Location Category | Reading Date       | Range of Detections |
|-------------------|--------------------|---------------------|
| Division E        | 8/11/2019 09:56:00 | 0.06000 ppm         |
|                   | 8/11/2019 09:52:51 | 0.06000 ppm         |

### Recent Benzene Detections

| Location Category | Reading Date       | Range of Detections |
|-------------------|--------------------|---------------------|
| Division E        | 8/11/2019 11:40:42 | 0.0300 ppm          |
|                   | 8/11/2019 11:50:11 | 0.1600 ppm          |

### Recent Benzene Detections

| Location Category | Reading Date       | Range of Detections |
|-------------------|--------------------|---------------------|
| Division E        | 8/11/2019 12:45:39 | 0.06000 ppm         |

### Recent Benzene Detections

| Location Category  | Reading Date       | Range of Detections |
|--------------------|--------------------|---------------------|
| Impacted Tank Farm | 8/11/2019 13:52:27 | 0.08000 ppm         |
|                    | 8/11/2019 13:54:38 | 0.06000 ppm         |

### Recent Benzene Detections

| Location Category | Reading Date       | Range of Detections |
|-------------------|--------------------|---------------------|
| Division E        | 8/11/2019 14:53:43 | 0.05000 ppm         |

### Recent Benzene Detections

| Location Category | Reading Date       | Range of Detections |
|-------------------|--------------------|---------------------|
| Division E        | 8/11/2019 15:02:03 | 0.04000 ppm         |

### Recent Benzene Detections

| Location Category  | Reading Date       | Range of Detections |
|--------------------|--------------------|---------------------|
| Impacted Tank Farm | 8/11/2019 17:24:04 | 0.1800 ppm          |
|                    | 8/11/2019 17:15:23 | 0.1800 ppm          |
|                    | 8/11/2019 17:30:07 | 0.0300 ppm          |