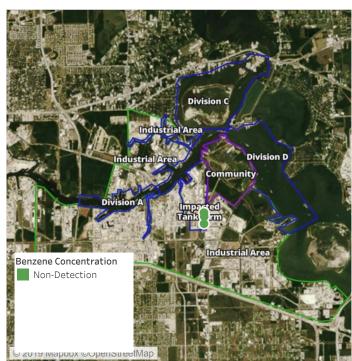

## Recent Benzene Detections

| Location Category  | Reading Date       | Range of Detections |
|--------------------|--------------------|---------------------|
| Impacted Tank Farm | 8/11/2019 07:42:07 | 0.03000 ppm         |

### Recent Benzene Detections

| Location Category  | Reading Date       | Range of Detections |
|--------------------|--------------------|---------------------|
| Impacted Tank Farm | 8/11/2019 08:12:10 | 0.2300 ppm          |
|                    | 8/11/2019 08:17:16 | 0.1000 ppm          |
|                    | 8/11/2019 08:04:58 | 0.0300 ppm          |

### Recent Benzene Detections

| Location Category | Reading Date       | Range of Detections |
|-------------------|--------------------|---------------------|
| Division E        | 8/11/2019 09:56:00 | 0.06000 ppm         |
|                   | 8/11/2019 09:52:51 | 0.06000 ppm         |

### Recent Benzene Detections

| Location Category | Reading Date       | Range of Detections |
|-------------------|--------------------|---------------------|
| Division E        | 8/11/2019 11:40:42 | 0.0300 ppm          |
|                   | 8/11/2019 11:50:11 | 0.1600 ppm          |

### Recent Benzene Detections

| Location Category | Reading Date       | Range of Detections |
|-------------------|--------------------|---------------------|
| Division E        | 8/11/2019 12:45:39 | 0.06000 ppm         |

### Recent Benzene Detections

| Location Category  | Reading Date       | Range of Detections |
|--------------------|--------------------|---------------------|
| Impacted Tank Farm | 8/11/2019 13:52:27 | 0.08000 ppm         |
|                    | 8/11/2019 13:54:38 | 0.06000 ppm         |

### Recent Benzene Detections

| Location Category | Reading Date       | Range of Detections |
|-------------------|--------------------|---------------------|
| Division E        | 8/11/2019 14:53:43 | 0.05000 ppm         |

### Recent Benzene Detections

| Location Category | Reading Date       | Range of Detections |
|-------------------|--------------------|---------------------|
| Division E        | 8/11/2019 15:02:03 | 0.04000 ppm         |

### Recent Benzene Detections

| Location Category  | Reading Date       | Range of Detections |
|--------------------|--------------------|---------------------|
| Impacted Tank Farm | 8/11/2019 17:24:04 | 0.1800 ppm          |
|                    | 8/11/2019 17:15:23 | 0.1800 ppm          |
|                    | 8/11/2019 17:30:07 | 0.0300 ppm          |