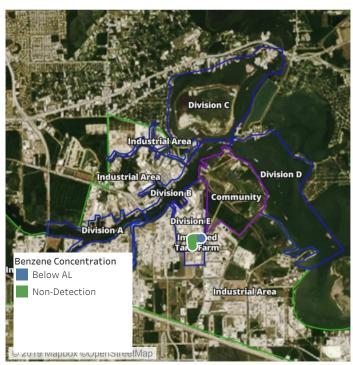

## Recent Benzene Detections

| Location Category  | Reading Date       | Range of Detections |
|--------------------|--------------------|---------------------|
| Impacted Tank Farm | 8/11/2019 07:42:07 | 0.03000 ppm         |

### Recent Benzene Detections

| Location Category  | Reading Date       | Range of Detections |
|--------------------|--------------------|---------------------|
| Impacted Tank Farm | 8/11/2019 08:12:10 | 0.2300 ppm          |
|                    | 8/11/2019 08:17:16 | 0.1000 ppm          |
|                    | 8/11/2019 08:04:58 | 0.0300 ppm          |

### Recent Benzene Detections

| Location Category | Reading Date       | Range of Detections |
|-------------------|--------------------|---------------------|
| Division E        | 8/11/2019 09:56:00 | 0.06000 ppm         |
|                   | 8/11/2019 09:52:51 | 0.06000 ppm         |

### Recent Benzene Detections

| Location Category | Reading Date       | Range of Detections |
|-------------------|--------------------|---------------------|
| Division E        | 8/11/2019 11:40:42 | 0.0300 ppm          |
|                   | 8/11/2019 11:50:11 | 0.1600 ppm          |

### Recent Benzene Detections

| Location Category | Reading Date       | Range of Detections |
|-------------------|--------------------|---------------------|
| Division E        | 8/11/2019 12:45:39 | 0.06000 ppm         |

### Recent Benzene Detections

| Location Category  | Reading Date       | Range of Detections |
|--------------------|--------------------|---------------------|
| Impacted Tank Farm | 8/11/2019 13:52:27 | 0.08000 ppm         |
|                    | 8/11/2019 13:54:38 | 0.06000 ppm         |

### Recent Benzene Detections

| Location Category | Reading Date       | Range of Detections |
|-------------------|--------------------|---------------------|
| Division E        | 8/11/2019 14:53:43 | 0.05000 ppm         |

### Recent Benzene Detections

| Location Category | Reading Date       | Range of Detections |
|-------------------|--------------------|---------------------|
| Division E        | 8/11/2019 15:02:03 | 0.04000 ppm         |

### Recent Benzene Detections

| Location Category  | Reading Date       | Range of Detections |
|--------------------|--------------------|---------------------|
| Impacted Tank Farm | 8/11/2019 17:24:04 | 0.1800 ppm          |
|                    | 8/11/2019 17:15:23 | 0.1800 ppm          |
|                    | 8/11/2019 17:30:07 | 0.0300 ppm          |