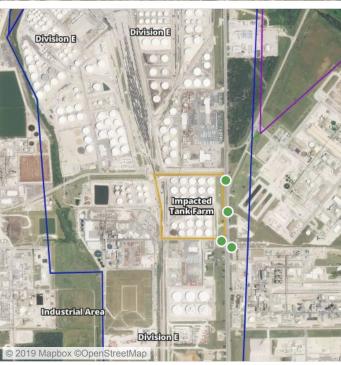

## Recent Benzene Detections

| Location Category  | Reading Date       | Range of Detections |
|--------------------|--------------------|---------------------|
| Impacted Tank Farm | 8/11/2019 07:42:07 | 0.03000 ppm         |

### Recent Benzene Detections

| Location Category  | Reading Date       | Range of Detections |
|--------------------|--------------------|---------------------|
| Impacted Tank Farm | 8/11/2019 08:12:10 | 0.2300 ppm          |
|                    | 8/11/2019 08:17:16 | 0.1000 ppm          |
|                    | 8/11/2019 08:04:58 | 0.0300 ppm          |

### Recent Benzene Detections

| Location Category | Reading Date       | Range of Detections |
|-------------------|--------------------|---------------------|
| Division E        | 8/11/2019 09:56:00 | 0.06000 ppm         |
|                   | 8/11/2019 09:52:51 | 0.06000 ppm         |

### Recent Benzene Detections

| Location Category | Reading Date       | Range of Detections |
|-------------------|--------------------|---------------------|
| Division E        | 8/11/2019 11:40:42 | 0.0300 ppm          |
|                   | 8/11/2019 11:50:11 | 0.1600 ppm          |

### Recent Benzene Detections

| Location Category | Reading Date       | Range of Detections |
|-------------------|--------------------|---------------------|
| Division E        | 8/11/2019 12:45:39 | 0.06000 ppm         |

### Recent Benzene Detections

| Location Category  | Reading Date       | Range of Detections |
|--------------------|--------------------|---------------------|
| Impacted Tank Farm | 8/11/2019 13:52:27 | 0.08000 ppm         |
|                    | 8/11/2019 13:54:38 | 0.06000 ppm         |

### Recent Benzene Detections

| Location Category | Reading Date       | Range of Detections |
|-------------------|--------------------|---------------------|
| Division E        | 8/11/2019 14:53:43 | 0.05000 ppm         |

### Recent Benzene Detections

| Location Category | Reading Date       | Range of Detections |
|-------------------|--------------------|---------------------|
| Division E        | 8/11/2019 15:02:03 | 0.04000 ppm         |

### Recent Benzene Detections

| Location Category  | Reading Date       | Range of Detections |
|--------------------|--------------------|---------------------|
| Impacted Tank Farm | 8/11/2019 17:24:04 | 0.1800 ppm          |
|                    | 8/11/2019 17:15:23 | 0.1800 ppm          |
|                    | 8/11/2019 17:30:07 | 0.0300 ppm          |