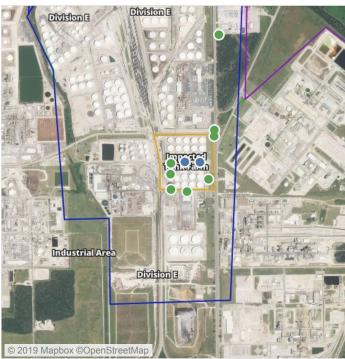

## Recent Benzene Detections

| Location Category  | Reading Date       | Range of Detections |
|--------------------|--------------------|---------------------|
| Impacted Tank Farm | 8/11/2019 07:42:07 | 0.03000 ppm         |

### Recent Benzene Detections

| Location Category  | Reading Date       | Range of Detections |
|--------------------|--------------------|---------------------|
| Impacted Tank Farm | 8/11/2019 08:12:10 | 0.2300 ppm          |
|                    | 8/11/2019 08:17:16 | 0.1000 ppm          |
|                    | 8/11/2019 08:04:58 | 0.0300 ppm          |

### Recent Benzene Detections

| Location Category | Reading Date       | Range of Detections |
|-------------------|--------------------|---------------------|
| Division E        | 8/11/2019 09:56:00 | 0.06000 ppm         |
|                   | 8/11/2019 09:52:51 | 0.06000 ppm         |

### Recent Benzene Detections

| Location Category | Reading Date       | Range of Detections |
|-------------------|--------------------|---------------------|
| Division E        | 8/11/2019 11:40:42 | 0.0300 ppm          |
|                   | 8/11/2019 11:50:11 | 0.1600 ppm          |

### Recent Benzene Detections

| Location Category | Reading Date       | Range of Detections |
|-------------------|--------------------|---------------------|
| Division E        | 8/11/2019 12:45:39 | 0.06000 ppm         |

### Recent Benzene Detections

| Location Category  | Reading Date       | Range of Detections |
|--------------------|--------------------|---------------------|
| Impacted Tank Farm | 8/11/2019 13:52:27 | 0.08000 ppm         |
|                    | 8/11/2019 13:54:38 | 0.06000 ppm         |

### Recent Benzene Detections

| Location Category | Reading Date       | Range of Detections |
|-------------------|--------------------|---------------------|
| Division E        | 8/11/2019 14:53:43 | 0.05000 ppm         |

### Recent Benzene Detections

| Location Category | Reading Date       | Range of Detections |
|-------------------|--------------------|---------------------|
| Division E        | 8/11/2019 15:02:03 | 0.04000 ppm         |

### Recent Benzene Detections

| Location Category  | Reading Date       | Range of Detections |
|--------------------|--------------------|---------------------|
| Impacted Tank Farm | 8/11/2019 17:24:04 | 0.1800 ppm          |
|                    | 8/11/2019 17:15:23 | 0.1800 ppm          |
|                    | 8/11/2019 17:30:07 | 0.0300 ppm          |