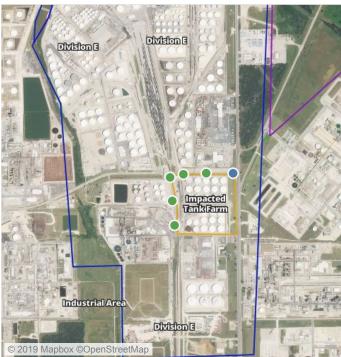

## Recent Benzene Detections

| Location Category  | Reading Date       | Range of Detections |
|--------------------|--------------------|---------------------|
| Impacted Tank Farm | 8/11/2019 07:42:07 | 0.03000 ppm         |

### Recent Benzene Detections

| Location Category  | Reading Date       | Range of Detections |
|--------------------|--------------------|---------------------|
| Impacted Tank Farm | 8/11/2019 08:12:10 | 0.2300 ppm          |
|                    | 8/11/2019 08:17:16 | 0.1000 ppm          |
|                    | 8/11/2019 08:04:58 | 0.0300 ppm          |