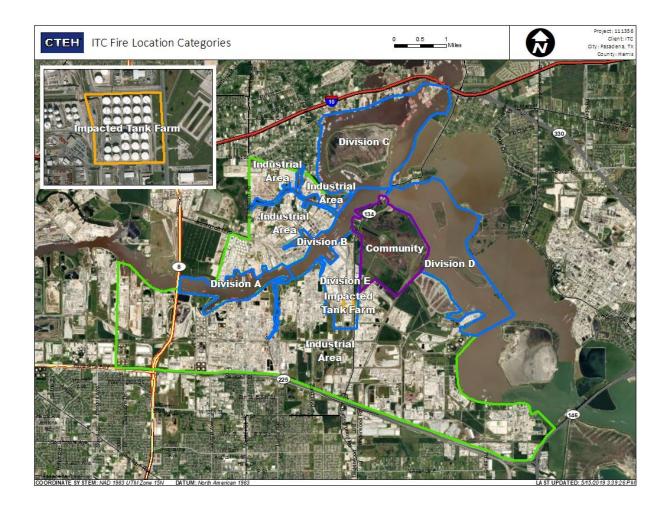

### Reading Date

8/11/2019 7:00:00 AM to 8/11/2019 8:00:00 AM



## Recent Benzene Detections

| Location Category  | Reading Date       | Range of Detections |
|--------------------|--------------------|---------------------|
| Impacted Tank Farm | 8/11/2019 07:42:07 | 0.03000 ppm         |





### Reading Date

8/11/2019 8:00:00 AM to 8/11/2019 9:00:00 AM



### Recent Benzene Detections

| Location Category  | Reading Date       | Range of Detections |
|--------------------|--------------------|---------------------|
| Impacted Tank Farm | 8/11/2019 08:12:10 | 0.2300 ppm          |
|                    | 8/11/2019 08:17:16 | 0.1000 ppm          |
|                    | 8/11/2019 08:04:58 | 0.0300 ppm          |





### Reading Date

8/11/2019 9:00:00 AM to 8/11/2019 10:00:00 AM



### Recent Benzene Detections

| Location Category | Reading Date       | Range of Detections |
|-------------------|--------------------|---------------------|
| Division E        | 8/11/2019 09:56:00 | 0.06000 ppm         |
|                   | 8/11/2019 09:52:51 | 0.06000 ppm         |





###