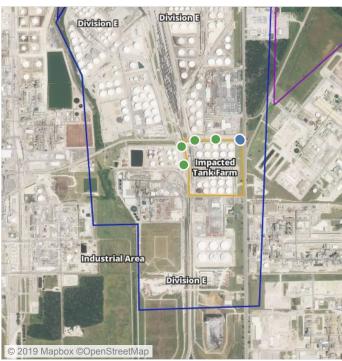

## Recent Benzene Detections

| Location Category  | Reading Date       | Range of Detections |
|--------------------|--------------------|---------------------|
| Impacted Tank Farm | 8/11/2019 07:42:07 | 0.03000 ppm         |

### Recent Benzene Detections

| Location Category  | Reading Date       | Range of Detections |
|--------------------|--------------------|---------------------|
| Impacted Tank Farm | 8/11/2019 08:12:10 | 0.2300 ppm          |
|                    | 8/11/2019 08:17:16 | 0.1000 ppm          |
|                    | 8/11/2019 08:04:58 | 0.0300 ppm          |

### Recent Benzene Detections

| Location Category  | Reading Date       | Range of Detections |
|--------------------|--------------------|---------------------|
| Impacted Tank Farm | 8/11/2019 13:52:27 | 0.08000 ppm         |
|                    | 8/11/2019 13:54:38 | 0.06000 ppm         |

### Recent Benzene Detections

| Location Category  | Reading Date       | Range of Detections |
|--------------------|--------------------|---------------------|
| Impacted Tank Farm | 8/11/2019 17:24:04 | 0.1800 ppm          |
|                    | 8/11/2019 17:15:23 | 0.1800 ppm          |
|                    | 8/11/2019 17:30:07 | 0.0300 ppm          |