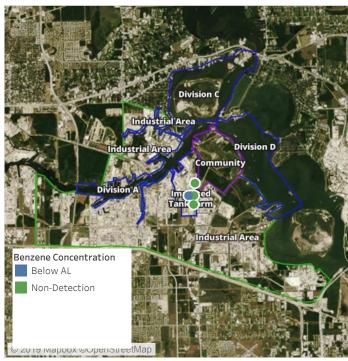

## Recent Benzene Detections

| Location Category  | Reading Date       | Range of Detections |
|--------------------|--------------------|---------------------|
| Impacted Tank Farm | 8/11/2019 07:42:07 | 0.03000 ppm         |

### Recent Benzene Detections

| Location Category  | Reading Date       | Range of Detections |
|--------------------|--------------------|---------------------|
| Impacted Tank Farm | 8/11/2019 08:12:10 | 0.2300 ppm          |
|                    | 8/11/2019 08:17:16 | 0.1000 ppm          |
|                    | 8/11/2019 08:04:58 | 0.0300 ppm          |

### Recent Benzene Detections

| Location Category | Reading Date       | Range of Detections |
|-------------------|--------------------|---------------------|
| Division E        | 8/11/2019 09:56:00 | 0.06000 ppm         |
|                   | 8/11/2019 09:52:51 | 0.06000 ppm         |

### Recent Benzene Detections

| Location Category | Reading Date       | Range of Detections |
|-------------------|--------------------|---------------------|
| Division E        | 8/11/2019 11:40:42 | 0.0300 ppm          |
|                   | 8/11/2019 11:50:11 | 0.1600 ppm          |

### Recent Benzene Detections

| Location Category | Reading Date       | Range of Detections |
|-------------------|--------------------|---------------------|
| Division E        | 8/11/2019 12:45:39 | 0.06000 ppm         |

### Recent Benzene Detections

| Location Category  | Reading Date       | Range of Detections |
|--------------------|--------------------|---------------------|
| Impacted Tank Farm | 8/11/2019 13:52:27 | 0.08000 ppm         |
|                    | 8/11/2019 13:54:38 | 0.06000 ppm         |

### Recent Benzene Detections

| Location Category | Reading Date       | Range of Detections |
|-------------------|--------------------|---------------------|
| Division E        | 8/11/2019 14:53:43 | 0.05000 ppm         |

### Recent Benzene Detections

| Location Category | Reading Date       | Range of Detections |
|-------------------|--------------------|---------------------|
| Division E        | 8/11/2019 15:02:03 | 0.04000 ppm         |

### Recent Benzene Detections

| Location Category  | Reading Date       | Range of Detections |
|--------------------|--------------------|---------------------|
| Impacted Tank Farm | 8/11/2019 17:24:04 | 0.1800 ppm          |
|                    | 8/11/2019 17:15:23 | 0.1800 ppm          |
|                    | 8/11/2019 17:30:07 | 0.0300 ppm          |