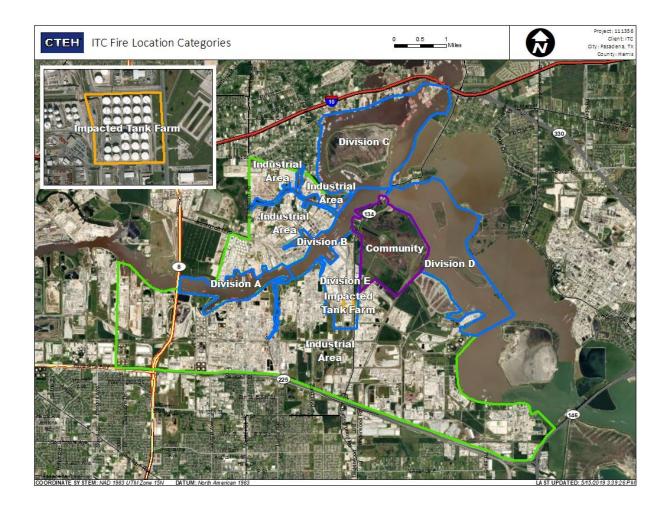

19 09:52:51 | 0.06000 ppm         |





### Reading Date

8/11/2019 10:00:00 AM to 8/11/2019 11:00:00 AM



Recent Benzene Detections





### Reading Date

8/11/2019 11:00:00 AM to 8/11/2019 12:00:00 PM



### Recent Benzene Detections

| Location Category | Reading Date       | Range of Detections |
|-------------------|--------------------|---------------------|
| Division E        | 8/11/2019 11:40:42 | 0.0300 ppm          |
|                   | 8/11/2019 11:50:11 | 0.1600 ppm          |





### Reading Date

8/11/2019 12:00:00 PM to 8/11/2019 1:00:00 PM



### Recent Benzene Detections

| Location Category | Reading Date       | Range of Detections |
|-------------------|--------------------|---------------------|
| Division E        | 8/11/2019 12:45:39 | 0.06000 ppm         |





### Reading Date

8/11/2019 1:00:00 PM to 8/11/2019 2:00:00 PM



### Recent Benzene Detections

| Location Category  | Reading Date       | Range of Detections |
|--------------------|--------------------|---------------------|
| Impacted Tank Farm | 8/11/2019 13:52:27 | 0.08000 ppm         |
|                    | 8/11/2019 13:54:38 | 0.06000 ppm         |





### Reading Date

8/11/2019 2:00:00 PM to 8/11/2019 3:00:00 PM



### Recent Benzene Detections

| Location Category | Reading Date       | Range of Detections |
|-------------------|--------------------|---------------------|
| Division E        | 8/11/2019 14:53:43 | 0.05000 ppm         |





### Reading Date

8/11/2019 3:00:00 PM to 8/11/2019 4:00:00 PM



### Recent Benzene Detections

| Location Category | Reading Date