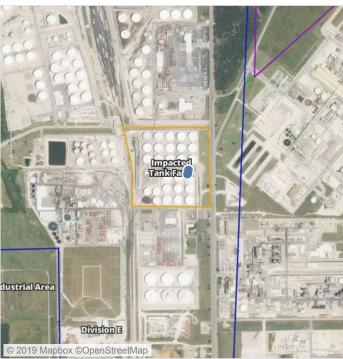

### Recent Benzene Detections

| Location Category  | Reading Date       | Range of Detections |
|--------------------|--------------------|---------------------|
| Impacted Tank Farm | 8/12/2019 07:47:56 | 0.41000 ppm         |
|                    | 8/12/2019 07:59:04 | 0.37000 ppm         |
|                    | 8/12/2019 07:51:38 | 0.32000 ppm         |

### Recent Benzene Detections

| Location Category  | Reading Date       | Range of Detections |
|--------------------|--------------------|---------------------|
| Impacted Tank Farm | 8/12/2019 08:21:56 | 0.2500 ppm          |
|                    | 8/12/2019 08:19:31 | 0.0600 ppm          |
|                    | 8/12/2019 08:58:46 | 0.0500 ppm          |
|                    | 8/12/2019 08:37:58 | 0.2400 ppm          |
|                    | 8/12/2019 08:48:03 | 0.3300 ppm          |
|                    | 8/12/2019 08:54:22 | 0.0300 ppm          |

### Recent Benzene Detections

| Location Category  | Reading Date       | Range of Detections |
|--------------------|--------------------|---------------------|
| Impacted Tank Farm | 8/12/2019 11:36:14 | 0.4000 ppm          |
|                    | 8/12/2019 11:43:36 | 0.0600 ppm          |
|                    | 8/12/2019 11:23:19 | 0.0300 ppm          |

### Recent Benzene Detections

| Location Category  | Reading Date       | Range of Detections |
|--------------------|--------------------|---------------------|
| Impacted Tank Farm | 8/12/2019 15:36:17 | 0.06000 ppm         |
|                    | 8/12/2019 15:44:01 | 0.13000 ppm         |