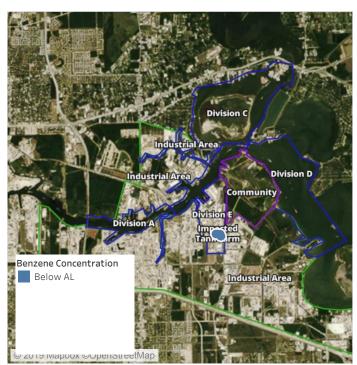

### Recent Benzene Detections

| Location Category  | Reading Date       | Range of Detections |
|--------------------|--------------------|---------------------|
| Impacted Tank Farm | 8/12/2019 07:47:56 | 0.41000 ppm         |
|                    | 8/12/2019 07:59:04 | 0.37000 ppm         |
|                    | 8/12/2019 07:51:38 | 0.32000 ppm         |

### Recent Benzene Detections

| Location Category  | Reading Date       | Range of Detections |
|--------------------|--------------------|---------------------|
| Impacted Tank Farm | 8/12/2019 08:21:56 | 0.2500 ppm          |
|                    | 8/12/2019 08:19:31 | 0.0600 ppm          |
|                    | 8/12/2019 08:58:46 | 0.0500 ppm          |
|                    | 8/12/2019 08:37:58 | 0.2400 ppm          |
|                    | 8/12/2019 08:48:03 | 0.3300 ppm          |
|                    | 8/12/2019 08:54:22 | 0.0300 ppm          |

### Recent Benzene Detections

| Location Category | Reading Date       | Range of Detections |
|-------------------|--------------------|---------------------|
| Division E        | 8/12/2019 09:31:36 | 0.2200 ppm          |

### Recent Benzene Detections

| Location Category  | Reading Date       | Range of Detections |
|--------------------|--------------------|---------------------|
| Impacted Tank Farm | 8/12/2019 11:36:14 | 0.4000 ppm          |
|                    | 8/12/2019 11:43:36 | 0.0600 ppm          |
|                    | 8/12/2019 11:23:19 | 0.0300 ppm          |

### Recent Benzene Detections

| Location Category  | Reading Date       | Range of Detections |
|--------------------|--------------------|---------------------|
| Impacted Tank Farm | 8/12/2019 15:36:17 | 0.06000 ppm         |
|                    | 8/12/2019 15:44:01 | 0.13000 ppm         |