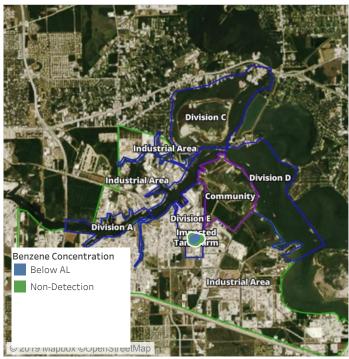

### Recent Benzene Detections

| Location Category  | Reading Date       | Range of Detections |
|--------------------|--------------------|---------------------|
| Impacted Tank Farm | 8/12/2019 07:47:56 | 0.41000 ppm         |
|                    | 8/12/2019 07:59:04 | 0.37000 ppm         |
|                    | 8/12/2019 07:51:38 | 0.32000 ppm         |

### Recent Benzene Detections

| Location Category  | Reading Date       | Range of Detections |
|--------------------|--------------------|---------------------|
| Impacted Tank Farm | 8/12/2019 08:21:56 | 0.2500 ppm          |
|                    | 8/12/2019 08:19:31 | 0.0600 ppm          |
|                    | 8/12/2019 08:58:46 | 0.0500 ppm          |
|                    | 8/12/2019 08:37:58 | 0.2400 ppm          |
|                    | 8/12/2019 08:48:03 | 0.3300 ppm          |
|                    | 8/12/2019 08:54:22 | 0.0300 ppm          |

### Recent Benzene Detections

| Location Category | Reading Date       | Range of Detections |
|-------------------|--------------------|---------------------|
| Division E        | 8/12/2019 09:31:36 | 0.2200 ppm          |

### Recent Benzene Detections

| Location Category  | Reading Date       | Range of Detections |
|--------------------|--------------------|---------------------|
| Impacted Tank Farm | 8/12/2019 11:36:14 | 0.4000 ppm          |
|                    | 8/12/2019 11:43:36 | 0.0600 ppm          |
|                    | 8/12/2019 11:23:19 | 0.0300 ppm          |

### Recent Benzene Detections

| Location Category  | Reading Date       | Range of Detections |
|--------------------|--------------------|---------------------|
| Impacted Tank Farm | 8/12/2019 15:36:17 | 0.06000 ppm         |
|                    | 8/12/2019 15:44:01 | 0.13000 ppm         |