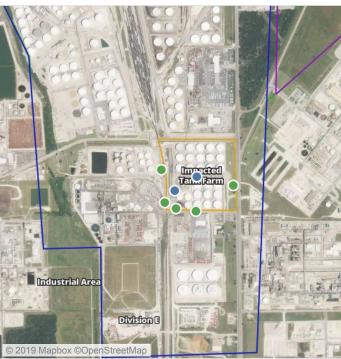

### Recent Benzene Detections

| Location Category  | Reading Date       | Range of Detections |
|--------------------|--------------------|---------------------|
| Impacted Tank Farm | 8/12/2019 07:47:56 | 0.41000 ppm         |
|                    | 8/12/2019 07:59:04 | 0.37000 ppm         |
|                    | 8/12/2019 07:51:38 | 0.32000 ppm         |

### Recent Benzene Detections

| Location Category  | Reading Date       | Range of Detections |
|--------------------|--------------------|---------------------|
| Impacted Tank Farm | 8/12/2019 08:21:56 | 0.2500 ppm          |
|                    | 8/12/2019 08:19:31 | 0.0600 ppm          |
|                    | 8/12/2019 08:58:46 | 0.0500 ppm          |
|                    | 8/12/2019 08:37:58 | 0.2400 ppm          |
|                    | 8/12/2019 08:48:03 | 0.3300 ppm          |
|                    | 8/12/2019 08:54:22 | 0.0300 ppm          |

### Recent Benzene Detections

| Location Category  | Reading Date       | Range of Detections |
|--------------------|--------------------|---------------------|
| Impacted Tank Farm | 8/12/2019 11:36:14 | 0.4000 ppm          |
|                    | 8/12/2019 11:43:36 | 0.0600 ppm          |
|                    | 8/12/2019 11:23:19 | 0.0300 ppm          |

### Recent Benzene Detections

| Location Category  | Reading Date       | Range of Detections |
|--------------------|--------------------|---------------------|
| Impacted Tank Farm | 8/12/2019 15:36:17 | 0.06000 ppm         |
|                    | 8/12/2019 15:44:01 | 0.13000 ppm         |