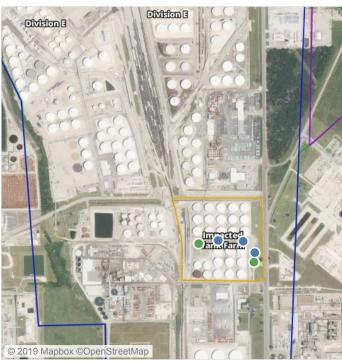

### Recent Benzene Detections

| Location Category  | Reading Date       | Range of Detections |
|--------------------|--------------------|---------------------|
| Impacted Tank Farm | 8/12/2019 07:47:56 | 0.41000 ppm         |
|                    | 8/12/2019 07:59:04 | 0.37000 ppm         |
|                    | 8/12/2019 07:51:38 | 0.32000 ppm         |

### Recent Benzene Detections

| Location Category  | Reading Date       | Range of Detections |
|--------------------|--------------------|---------------------|
| Impacted Tank Farm | 8/12/2019 08:21:56 | 0.2500 ppm          |
|                    | 8/12/2019 08:19:31 | 0.0600 ppm          |
|                    | 8/12/2019 08:58:46 | 0.0500 ppm          |
|                    | 8/12/2019 08:37:58 | 0.2400 ppm          |
|                    | 8/12/2019 08:48:03 | 0.3300 ppm          |
|                    | 8/12/2019 08:54:22 | 0.0300 ppm          |

### Recent Benzene Detections

| Location Category  | Reading Date       | Range of Detections |
|--------------------|--------------------|---------------------|
| Impacted Tank Farm | 8/12/2019 11:36:14 | 0.4000 ppm          |
|                    | 8/12/2019 11:43:36 | 0.0600 ppm          |
|                    | 8/12/2019 11:23:19 | 0.0300 ppm          |

### Recent Benzene Detections

| Location Category  | Reading Date       | Range of Detections |
|--------------------|--------------------|---------------------|
| Impacted Tank Farm | 8/12/2019 15:36:17 | 0.06000 ppm         |
|                    | 8/12/2019 15:44:01 | 0.13000 ppm         |