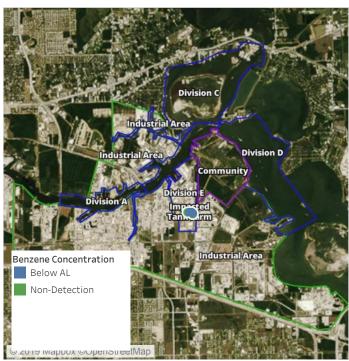

### Recent Benzene Detections

| Location Category  | Reading Date       | Range of Detections |
|--------------------|--------------------|---------------------|
| Impacted Tank Farm | 8/12/2019 07:47:56 | 0.41000 ppm         |
|                    | 8/12/2019 07:59:04 | 0.37000 ppm         |
|                    | 8/12/2019 07:51:38 | 0.32000 ppm         |

### Recent Benzene Detections

| Location Category  | Reading Date       | Range of Detections |
|--------------------|--------------------|---------------------|
| Impacted Tank Farm | 8/12/2019 08:21:56 | 0.2500 ppm          |
|                    | 8/12/2019 08:19:31 | 0.0600 ppm          |
|                    | 8/12/2019 08:58:46 | 0.0500 ppm          |
|                    | 8/12/2019 08:37:58 | 0.2400 ppm          |
|                    | 8/12/2019 08:48:03 | 0.3300 ppm          |
|                    | 8/12/2019 08:54:22 | 0.0300 ppm          |

### Recent Benzene Detections

| Location Category | Reading Date       | Range of Detections |
|-------------------|--------------------|---------------------|
| Division E        | 8/12/2019 09:31:36 | 0.2200 ppm          |

### Recent Benzene Detections

| Location Category  | Reading Date       | Range of Detections |
|--------------------|--------------------|---------------------|
| Impacted Tank Farm | 8/12/2019 11:36:14 | 0.4000 ppm          |
|                    | 8/12/2019 11:43:36 | 0.0600 ppm          |
|                    | 8/12/2019 11:23:19 | 0.0300 ppm          |

### Recent Benzene Detections

| Location Category  | Reading Date       | Range of Detections |
|--------------------|--------------------|---------------------|
| Impacted Tank Farm | 8/12/2019 15:36:17 | 0.06000 ppm         |
|                    | 8/12/2019 15:44:01 | 0.13000 ppm         |