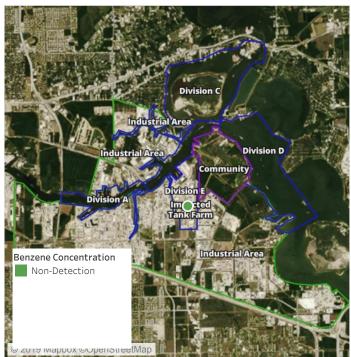

### Recent Benzene Detections

| Location Category  | Reading Date       | Range of Detections |
|--------------------|--------------------|---------------------|
| Impacted Tank Farm | 8/12/2019 07:47:56 | 0.41000 ppm         |
|                    | 8/12/2019 07:59:04 | 0.37000 ppm         |
|                    | 8/12/2019 07:51:38 | 0.32000 ppm         |

### Recent Benzene Detections

| Location Category  | Reading Date       | Range of Detections |
|--------------------|--------------------|---------------------|
| Impacted Tank Farm | 8/12/2019 08:21:56 | 0.2500 ppm          |
|                    | 8/12/2019 08:19:31 | 0.0600 ppm          |
|                    | 8/12/2019 08:58:46 | 0.0500 ppm          |
|                    | 8/12/2019 08:37:58 | 0.2400 ppm          |
|                    | 8/12/2019 08:48:03 | 0.3300 ppm          |
|                    | 8/12/2019 08:54:22 | 0.0300 ppm          |

### Recent Benzene Detections

| Location Category | Reading Date       | Range of Detections |
|-------------------|--------------------|---------------------|
| Division E        | 8/12/2019 09:31:36 | 0.2200 ppm          |

### Recent Benzene Detections

| Location Category  | Reading Date       | Range of Detections |
|--------------------|--------------------|---------------------|
| Impacted Tank Farm | 8/12/2019 11:36:14 | 0.4000 ppm          |
|                    | 8/12/2019 11:43:36 | 0.0600 ppm          |
|                    | 8/12/2019 11:23:19 | 0.0300 ppm          |

### Recent Benzene Detections

| Location Category  | Reading Date       | Range of Detections |
|--------------------|--------------------|---------------------|
| Impacted Tank Farm | 8/12/2019 15:36:17 | 0.06000 ppm         |
|                    | 8/12/2019 15:44:01 | 0.13000 ppm         |