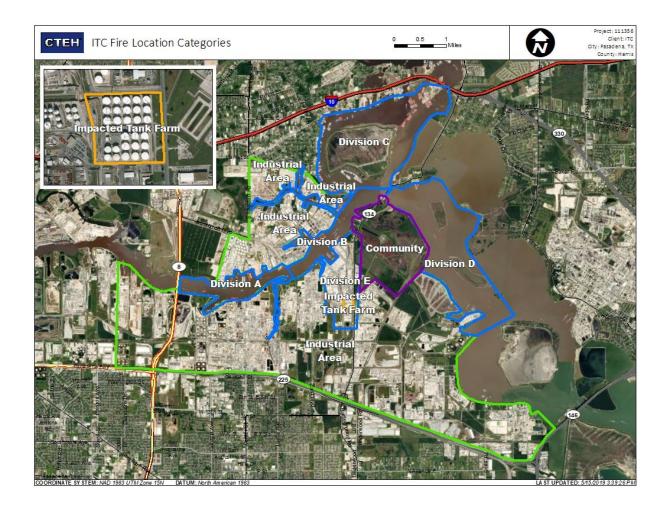

#### Reading Date

8/12/2019 7:00:00 AM to 8/12/2019 8:00:00 AM



### Recent Benzene Detections

| Location Category  | Reading Date       | Range of Detections |
|--------------------|--------------------|---------------------|
| Impacted Tank Farm | 8/12/2019 07:47:56 | 0.41000 ppm         |
|                    | 8/12/2019 07:59:04 | 0.37000 ppm         |
|                    | 8/12/2019 07:51:38 | 0.32000 ppm         |





#### Reading Date

8/12/2019 8:00:00 AM to 8/12/2019 9:00:00 AM



### Recent Benzene Detections

| Location Category  | Reading Date       | Range of Detections |
|--------------------|--------------------|---------------------|
| Impacted Tank Farm | 8/12/2019 08:21:56 | 0.2500 ppm          |
|                    | 8/12/2019 08:19:31 | 0.0600 ppm          |
|                    | 8/12/2019 08:58:46 | 0.0500 ppm          |
|                    | 8/12/2019 08:37:58 | 0.2400 ppm          |
|                    | 8/12/2019 08:48:03 | 0.3300 ppm          |
|                    | 8/12/2019 08:54:22 | 0.0300 ppm          |





#### Reading Date

8/12/2019 9:00:00 AM to 8/12/2019 10:00:00 AM



### Recent Benzene Detections

| Location Category | Reading Date       | Range of Detections |
|--