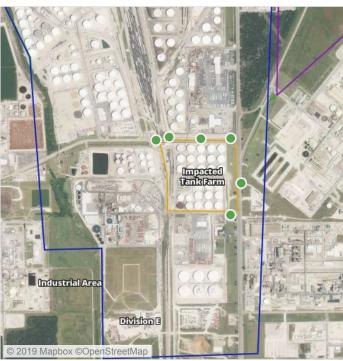

### Recent Benzene Detections

| Location Category  | Reading Date       | Range of Detections |
|--------------------|--------------------|---------------------|
| Impacted Tank Farm | 8/12/2019 07:47:56 | 0.41000 ppm         |
|                    | 8/12/2019 07:59:04 | 0.37000 ppm         |
|                    | 8/12/2019 07:51:38 | 0.32000 ppm         |

### Recent Benzene Detections

| Location Category  | Reading Date       | Range of Detections |
|--------------------|--------------------|---------------------|
| Impacted Tank Farm | 8/12/2019 08:21:56 | 0.2500 ppm          |
|                    | 8/12/2019 08:19:31 | 0.0600 ppm          |
|                    | 8/12/2019 08:58:46 | 0.0500 ppm          |
|                    | 8/12/2019 08:37:58 | 0.2400 ppm          |
|                    | 8/12/2019 08:48:03 | 0.3300 ppm          |
|                    | 8/12/2019 08:54:22 | 0.0300 ppm          |

### Recent Benzene Detections

| Location Category  | Reading Date       | Range of Detections |
|--------------------|--------------------|---------------------|
| Impacted Tank Farm | 8/12/2019 11:36:14 | 0.4000 ppm          |
|                    | 8/12/2019 11:43:36 | 0.0600 ppm          |
|                    | 8/12/2019 11:23:19 | 0.0300 ppm          |

### Recent Benzene Detections

| Location Category  | Reading Date       | Range of Detections |
|--------------------|--------------------|---------------------|
| Impacted Tank Farm | 8/12/2019 15:36:17 | 0.06000 ppm         |
|                    | 8/12/2019 15:44:01 | 0.13000 ppm         |