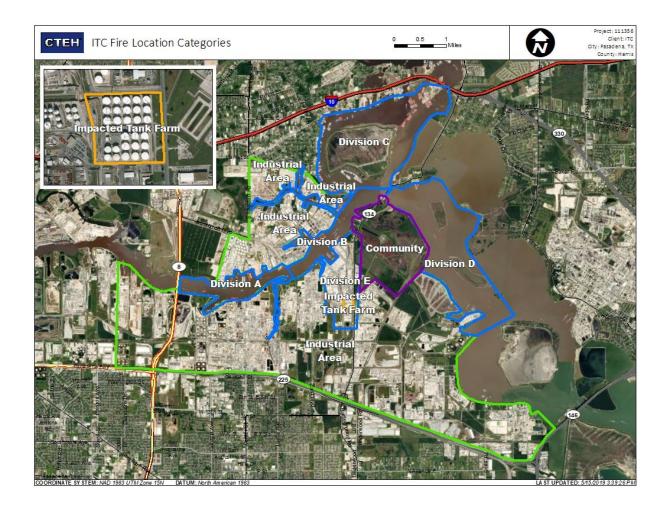

### Recent Benzene Detections

| Location Category  | Reading Date       | Range of Detections |
|--------------------|--------------------|---------------------|
| Impacted Tank Farm | 8/12/2019 07:47:56 | 0.41000 ppm         |
|                    | 8/12/2019 07:59:04 | 0.37000 ppm         |
|                    | 8/12/2019 07:51:38 | 0.32000 ppm         |

### Recent Benzene Detections

| Location Category  | Reading Date       | Range of Detections |
|--------------------|--------------------|---------------------|
| Impacted Tank Farm | 8/12/2019 08:21:56 | 0.2500 ppm          |
|                    | 8/12/2019 08:19:31 | 0.0600 ppm          |
|                    | 8/12/2019 08:58:46 | 0.0500 ppm          |
|                    | 8/12/2019 08:37:58 | 0.2400 ppm          |
|                    | 8/12/2019 08:48:03 | 0.3300 ppm          |
|                    | 8/12/2019 08:54:22 | 0.0300 ppm          |

### Recent Benzene Detections

| Location Category | Reading Date       | Range of Detections |
|-------------------|--------------------|---------------------|
| Division E        | 8/12/2019 09:31:36 | 0.2200 ppm          |

### Recent Benzene Detections

| Location Category  | Reading Date       | Range of Detections |
|--------------------|--------------------|---------------------|
| Impacted Tank Farm | 8/12/2019 11:36:14 | 0.4000 ppm          |
|                    | 8/12/2019 11:43:36 | 0.0600 ppm          |
|                    | 8/12/2019 11:23:19 | 0.0300 ppm          |

### Recent Benzene Detections

| Location Category  | Reading Date       | Range of Detections |
|--------------------|--------------------|---------------------|
| Impacted Tank Farm | 8/12/2019 15:36:17 | 0.06000 ppm         |
|                    | 8/12/2019 15:44:01 | 0.13000 ppm         |