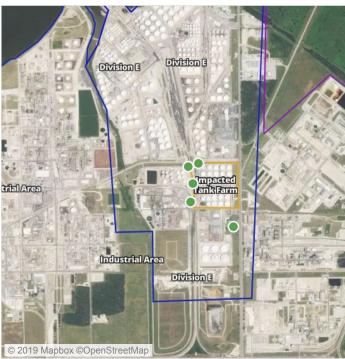

### Recent Benzene Detections

| Location Category  | Reading Date       | Range of Detections |
|--------------------|--------------------|---------------------|
| Impacted Tank Farm | 8/12/2019 07:47:56 | 0.41000 ppm         |
|                    | 8/12/2019 07:59:04 | 0.37000 ppm         |
|                    | 8/12/2019 07:51:38 | 0.32000 ppm         |

### Recent Benzene Detections

| Location Category  | Reading Date       | Range of Detections |
|--------------------|--------------------|---------------------|
| Impacted Tank Farm | 8/12/2019 08:21:56 | 0.2500 ppm          |
|                    | 8/12/2019 08:19:31 | 0.0600 ppm          |
|                    | 8/12/2019 08:58:46 | 0.0500 ppm          |
|                    | 8/12/2019 08:37:58 | 0.2400 ppm          |
|                    | 8/12/2019 08:48:03 | 0.3300 ppm          |
|                    | 8/12/2019 08:54:22 | 0.0300 ppm          |

### Recent Benzene Detections

| Location Category  | Reading Date       | Range of Detections |
|--------------------|--------------------|---------------------|
| Impacted Tank Farm | 8/12/2019 11:36:14 | 0.4000 ppm          |
|                    | 8/12/2019 11:43:36 | 0.0600 ppm          |
|                    | 8/12/2019 11:23:19 | 0.0300 ppm          |

### Recent Benzene Detections

| Location Category  | Reading Date       | Range of Detections |
|--------------------|--------------------|---------------------|
| Impacted Tank Farm | 8/12/2019 15:36:17 | 0.06000 ppm         |
|                    | 8/12/2019 15:44:01 | 0.13000 ppm         |