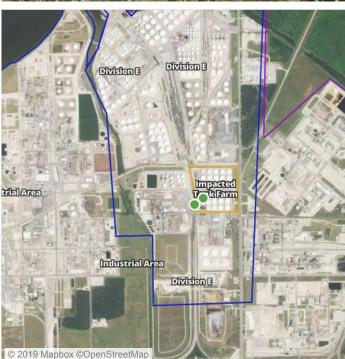

### Recent Benzene Detections

| Location Category  | Reading Date       | Range of Detections |
|--------------------|--------------------|---------------------|
| Impacted Tank Farm | 8/12/2019 07:47:56 | 0.41000 ppm         |
|                    | 8/12/2019 07:59:04 | 0.37000 ppm         |
|                    | 8/12/2019 07:51:38 | 0.32000 ppm         |

### Recent Benzene Detections

| Location Category  | Reading Date       | Range of Detections |
|--------------------|--------------------|---------------------|
| Impacted Tank Farm | 8/12/2019 08:21:56 | 0.2500 ppm          |
|                    | 8/12/2019 08:19:31 | 0.0600 ppm          |
|                    | 8/12/2019 08:58:46 | 0.0500 ppm          |
|                    | 8/12/2019 08:37:58 | 0.2400 ppm          |
|                    | 8/12/2019 08:48:03 | 0.3300 ppm          |
|                    | 8/12/2019 08:54:22 | 0.0300 ppm          |

### Recent Benzene Detections

| Location Category  | Reading Date       | Range of Detections |
|--------------------|--------------------|---------------------|
| Impacted Tank Farm | 8/12/2019 11:36:14 | 0.4000 ppm          |
|                    | 8/12/2019 11:43:36 | 0.0600 ppm          |
|                    | 8/12/2019 11:23:19 | 0.0300 ppm          |

### Recent Benzene Detections

| Location Category  | Reading Date       | Range of Detections |
|--------------------|--------------------|---------------------|
| Impacted Tank Farm | 8/12/2019 15:36:17 | 0.06000 ppm         |
|                    | 8/12/2019 15:44:01 | 0.13000 ppm         |