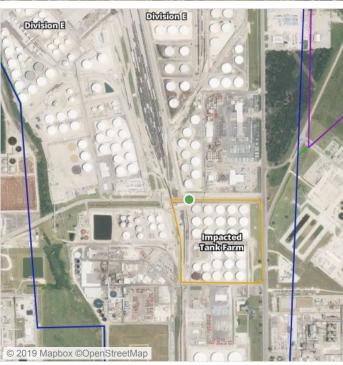

### Recent Benzene Detections

| Location Category  | Reading Date       | Range of Detections |
|--------------------|--------------------|---------------------|
| Impacted Tank Farm | 8/12/2019 07:47:56 | 0.41000 ppm         |
|                    | 8/12/2019 07:59:04 | 0.37000 ppm         |
|                    | 8/12/2019 07:51:38 | 0.32000 ppm         |

### Recent Benzene Detections

| Location Category  | Reading Date       | Range of Detections |
|--------------------|--------------------|---------------------|
| Impacted Tank Farm | 8/12/2019 08:21:56 | 0.2500 ppm          |
|                    | 8/12/2019 08:19:31 | 0.0600 ppm          |
|                    | 8/12/2019 08:58:46 | 0.0500 ppm          |
|                    | 8/12/2019 08:37:58 | 0.2400 ppm          |
|                    | 8/12/2019 08:48:03 | 0.3300 ppm          |
|                    | 8/12/2019 08:54:22 | 0.0300 ppm          |

### Recent Benzene Detections

| Location Category | Reading Date       | Range of Detections |
|-------------------|--------------------|---------------------|
| Division E        | 8/12/2019 09:31:36 | 0.2200 ppm          |

### Recent Benzene Detections

| Location Category  | Reading Date       | Range of Detections |
|--------------------|--------------------|---------------------|
| Impacted Tank Farm | 8/12/2019 11:36:14 | 0.4000 ppm          |
|                    | 8/12/2019 11:43:36 | 0.0600 ppm          |
|                    | 8/12/2019 11:23:19 | 0.0300 ppm          |

### Recent Benzene Detections

| Location Category  | Reading Date       | Range of Detections |
|--------------------|--------------------|---------------------|
| Impacted Tank Farm | 8/12/2019 15:36:17 | 0.06000 ppm         |
|                    | 8/12/2019 15:44:01 | 0.13000 ppm         |