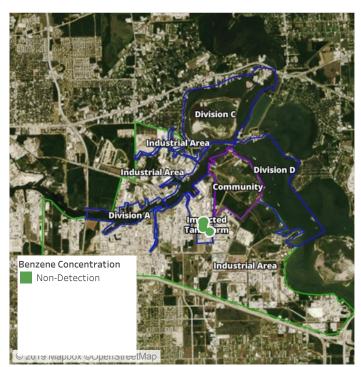

### Recent Benzene Detections

| Location Category  | Reading Date       | Range of Detections |
|--------------------|--------------------|---------------------|
| Impacted Tank Farm | 8/12/2019 07:47:56 | 0.41000 ppm         |
|                    | 8/12/2019 07:59:04 | 0.37000 ppm         |
|                    | 8/12/2019 07:51:38 | 0.32000 ppm         |

### Recent Benzene Detections

| Location Category  | Reading Date       | Range of Detections |
|--------------------|--------------------|---------------------|
| Impacted Tank Farm | 8/12/2019 08:21:56 | 0.2500 ppm          |
|                    | 8/12/2019 08:19:31 | 0.0600 ppm          |
|                    | 8/12/2019 08:58:46 | 0.0500 ppm          |
|                    | 8/12/2019 08:37:58 | 0.2400 ppm          |
|                    | 8/12/2019 08:48:03 | 0.3300 ppm          |
|                    | 8/12/2019 08:54:22 | 0.0300 ppm          |

### Recent Benzene Detections

| Location Category | Reading Date       | Range of Detections |
|-------------------|--------------------|---------------------|
| Division E        | 8/12/2019 09:31:36 | 0.2200 ppm          |

### Recent Benzene Detections

| Location Category  | Reading Date       | Range of Detections |
|--------------------|--------------------|---------------------|
| Impacted Tank Farm | 8/12/2019 11:36:14 | 0.4000 ppm          |
|                    | 8/12/2019 11:43:36 | 0.0600 ppm          |
|                    | 8/12/2019 11:23:19 | 0.0300 ppm          |

### Recent Benzene Detections

| Location Category  | Reading Date       | Range of Detections |
|--------------------|--------------------|---------------------|
| Impacted Tank Farm | 8/12/2019 15:36:17 | 0.06000 ppm         |
|                    | 8/12/2019 15:44:01 | 0.13000 ppm         |