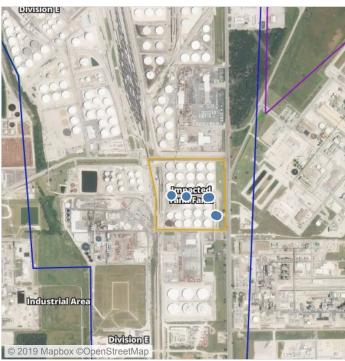

### Recent Benzene Detections

| Location Category  | Reading Date       | Range of Detections |
|--------------------|--------------------|---------------------|
| Impacted Tank Farm | 8/12/2019 07:47:56 | 0.41000 ppm         |
|                    | 8/12/2019 07:59:04 | 0.37000 ppm         |
|                    | 8/12/2019 07:51:38 | 0.32000 ppm         |

### Recent Benzene Detections

| Location Category  | Reading Date       | Range of Detections |
|--------------------|--------------------|---------------------|
| Impacted Tank Farm | 8/12/2019 08:21:56 | 0.2500 ppm          |
|                    | 8/12/2019 08:19:31 | 0.0600 ppm          |
|                    | 8/12/2019 08:58:46 | 0.0500 ppm          |
|                    | 8/12/2019 08:37:58 | 0.2400 ppm          |
|                    | 8/12/2019 08:48:03 | 0.3300 ppm          |
|                    | 8/12/2019 08:54:22 | 0.0300 ppm          |

### Recent Benzene Detections

| Location Category | Reading Date       | Range of Detections |
|-------------------|--------------------|---------------------|
| Division E        | 8/12/2019 09:31:36 | 0.2200 ppm          |

### Recent Benzene Detections

| Location Category  | Reading Date       | Range of Detections |
|--------------------|--------------------|---------------------|
| Impacted Tank Farm | 8/12/2019 11:36:14 | 0.4000 ppm          |
|                    | 8/12/2019 11:43:36 | 0.0600 ppm          |
|                    | 8/12/2019 11:23:19 | 0.0300 ppm          |

### Recent Benzene Detections

| Location Category  | Reading Date       | Range of Detections |
|--------------------|--------------------|---------------------|
| Impacted Tank Farm | 8/12/2019 15:36:17 | 0.06000 ppm         |
|                    | 8/12/2019 15:44:01 | 0.13000 ppm         |