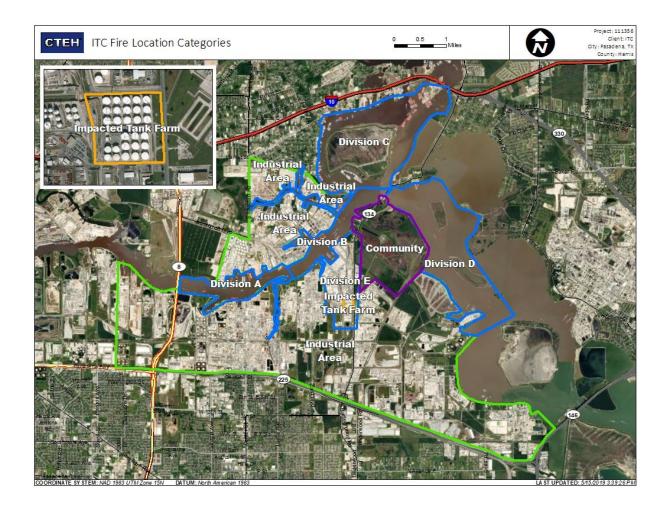

te       | Range of Detections |
|-------------------|--------------------|---------------------|
| Division E        | 8/12/2019 09:31:36 | 0.2200 ppm          |





#### Reading Date

8/12/2019 10:00:00 AM to 8/12/2019 11:00:00 AM



Recent Benzene Detections





#### Reading Date

8/12/2019 11:00:00 AM to 8/12/2019 12:00:00 PM



### Recent Benzene Detections

| Location Category  | Reading Date       | Range of Detections |
|--------------------|--------------------|---------------------|
| Impacted Tank Farm | 8/12/2019 11:36:14 | 0.4000 ppm          |
|                    | 8/12/2019 11:43:36 | 0.0600 ppm          |
|                    | 8/12/2019 11:23:19 | 0.0300 ppm          |





#### Reading Date

8/12/2019 12:00:00 PM to 8/12/2019 1:00:00 PM



Recent Benzene Detections





#### Reading Date

8/12/2019 1:00:00 PM to 8/12/2019 2:00:00 PM



Recent Benzene Detections





#### Reading Date

8/12/2019 2:00:00 PM to 8/12/2019 3:00:00 PM



Recent Benzene Detections





#### Reading Date

8/12/2019 3:00:00 PM to 8/12/2019 4:00:00 PM



### Recent Benzene Detections

| Location Category  | Reading Date       | Range of Detections |
|--------------------|--------------------|---------------------|
| Impacted Tank Farm | 8/12/2019 15:36:17 | 0.06000 ppm         |
|                    | 8/12/2019 15:44:01 | 0.13000 ppm         |