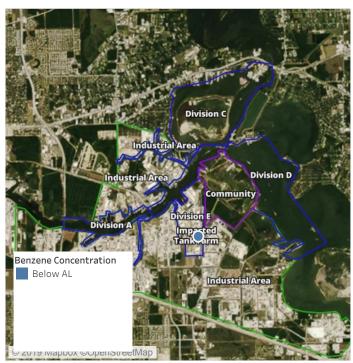

### Recent Benzene Detections

| Location Category  | Reading Date       | Range of Detections |
|--------------------|--------------------|---------------------|
| Impacted Tank Farm | 8/12/2019 07:47:56 | 0.41000 ppm         |
|                    | 8/12/2019 07:59:04 | 0.37000 ppm         |
|                    | 8/12/2019 07:51:38 | 0.32000 ppm         |

### Recent Benzene Detections

| Location Category  | Reading Date       | Range of Detections |
|--------------------|--------------------|---------------------|
| Impacted Tank Farm | 8/12/2019 08:21:56 | 0.2500 ppm          |
|                    | 8/12/2019 08:19:31 | 0.0600 ppm          |
|                    | 8/12/2019 08:58:46 | 0.0500 ppm          |
|                    | 8/12/2019 08:37:58 | 0.2400 ppm          |
|                    | 8/12/2019 08:48:03 | 0.3300 ppm          |
|                    | 8/12/2019 08:54:22 | 0.0300 ppm          |

### Recent Benzene Detections

| Location Category | Reading Date       | Range of Detections |
|-------------------|--------------------|---------------------|
| Division E        | 8/12/2019 09:31:36 | 0.2200 ppm          |

### Recent Benzene Detections

| Location Category  | Reading Date       | Range of Detections |
|--------------------|--------------------|---------------------|
| Impacted Tank Farm | 8/12/2019 11:36:14 | 0.4000 ppm          |
|                    | 8/12/2019 11:43:36 | 0.0600 ppm          |
|                    | 8/12/2019 11:23:19 | 0.0300 ppm          |

### Recent Benzene Detections

| Location Category  | Reading Date       | Range of Detections |
|--------------------|--------------------|---------------------|
| Impacted Tank Farm | 8/12/2019 15:36:17 | 0.06000 ppm         |
|                    | 8/12/2019 15:44:01 | 0.13000 ppm         |