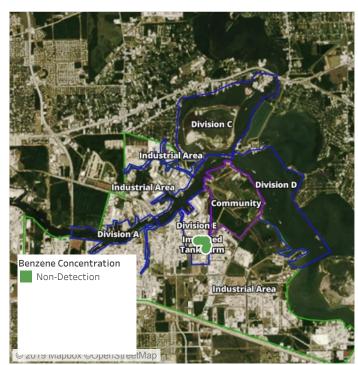

### Recent Benzene Detections

| Location Category  | Reading Date       | Range of Detections |
|--------------------|--------------------|---------------------|
| Impacted Tank Farm | 8/12/2019 07:47:56 | 0.41000 ppm         |
|                    | 8/12/2019 07:59:04 | 0.37000 ppm         |
|                    | 8/12/2019 07:51:38 | 0.32000 ppm         |

### Recent Benzene Detections

| Location Category  | Reading Date       | Range of Detections |
|--------------------|--------------------|---------------------|
| Impacted Tank Farm | 8/12/2019 08:21:56 | 0.2500 ppm          |
|                    | 8/12/2019 08:19:31 | 0.0600 ppm          |
|                    | 8/12/2019 08:58:46 | 0.0500 ppm          |
|                    | 8/12/2019 08:37:58 | 0.2400 ppm          |
|                    | 8/12/2019 08:48:03 | 0.3300 ppm          |
|                    | 8/12/2019 08:54:22 | 0.0300 ppm          |

### Recent Benzene Detections

| Location Category | Reading Date       | Range of Detections |
|-------------------|--------------------|---------------------|
| Division E        | 8/12/2019 09:31:36 | 0.2200 ppm          |

### Recent Benzene Detections

| Location Category  | Reading Date       | Range of Detections |
|--------------------|--------------------|---------------------|
| Impacted Tank Farm | 8/12/2019 11:36:14 | 0.4000 ppm          |
|                    | 8/12/2019 11:43:36 | 0.0600 ppm          |
|                    | 8/12/2019 11:23:19 | 0.0300 ppm          |

### Recent Benzene Detections

| Location Category  | Reading Date       | Range of Detections |
|--------------------|--------------------|---------------------|
| Impacted Tank Farm | 8/12/2019 15:36:17 | 0.06000 ppm         |
|                    | 8/12/2019 15:44:01 | 0.13000 ppm         |