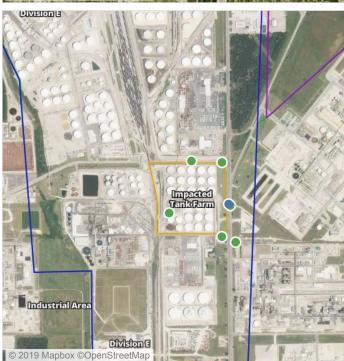

### Recent Benzene Detections

| Location Category  | Reading Date       | Range of Detections |
|--------------------|--------------------|---------------------|
| Impacted Tank Farm | 8/12/2019 07:47:56 | 0.41000 ppm         |
|                    | 8/12/2019 07:59:04 | 0.37000 ppm         |
|                    | 8/12/2019 07:51:38 | 0.32000 ppm         |

### Recent Benzene Detections

| Location Category  | Reading Date       | Range of Detections |
|--------------------|--------------------|---------------------|
| Impacted Tank Farm | 8/12/2019 08:21:56 | 0.2500 ppm          |
|                    | 8/12/2019 08:19:31 | 0.0600 ppm          |
|                    | 8/12/2019 08:58:46 | 0.0500 ppm          |
|                    | 8/12/2019 08:37:58 | 0.2400 ppm          |
|                    | 8/12/2019 08:48:03 | 0.3300 ppm          |
|                    | 8/12/2019 08:54:22 | 0.0300 ppm          |

### Recent Benzene Detections

| Location Category | Reading Date       | Range of Detections |
|-------------------|--------------------|---------------------|
| Division E        | 8/12/2019 09:31:36 | 0.2200 ppm          |

### Recent Benzene Detections

| Location Category  | Reading Date       | Range of Detections |
|--------------------|--------------------|---------------------|
| Impacted Tank Farm | 8/12/2019 11:36:14 | 0.4000 ppm          |
|                    | 8/12/2019 11:43:36 | 0.0600 ppm          |
|                    | 8/12/2019 11:23:19 | 0.0300 ppm          |

### Recent Benzene Detections

| Location Category  | Reading Date       | Range of Detections |
|--------------------|--------------------|---------------------|
| Impacted Tank Farm | 8/12/2019 15:36:17 | 0.06000 ppm         |
|                    | 8/12/2019 15:44:01 | 0.13000 ppm         |