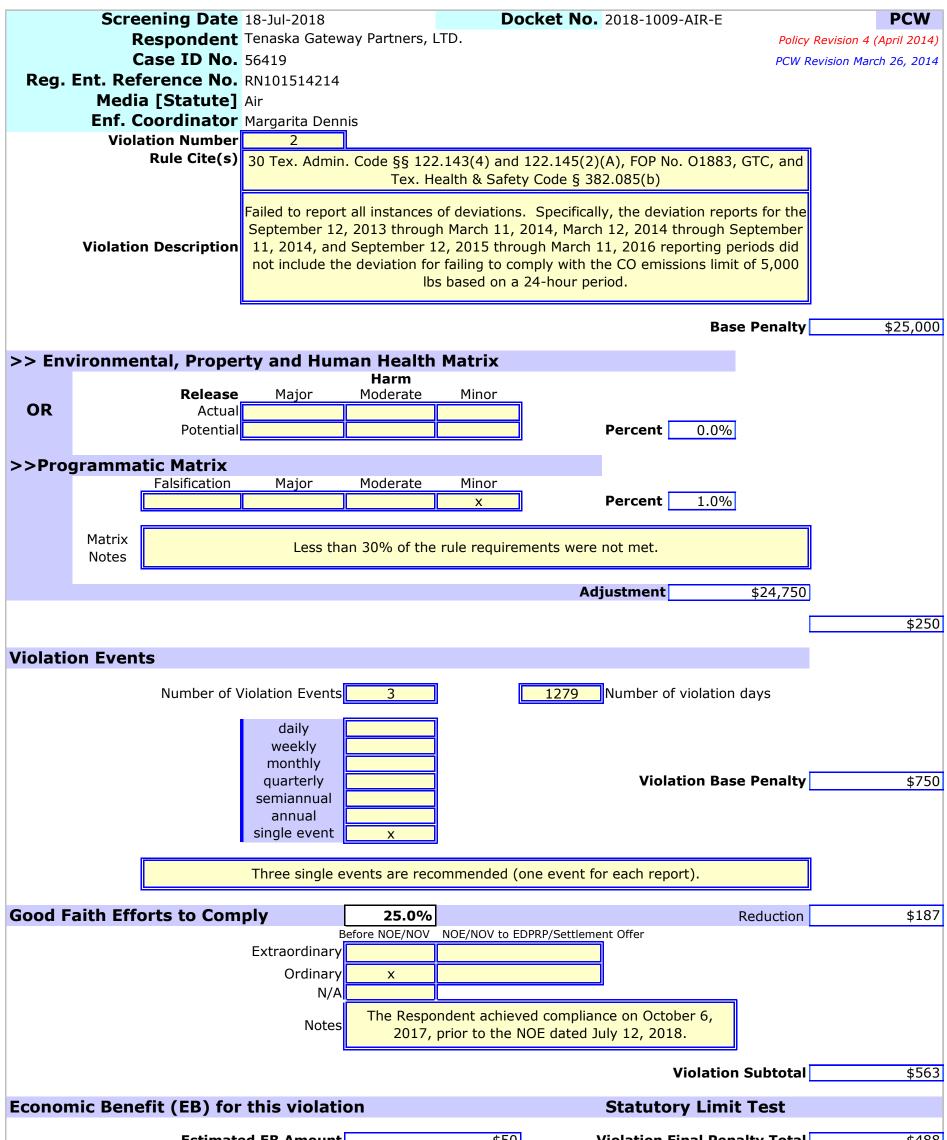

2. Failed to report all instances of deviations. Specifically, the deviation reports for the September 12, 2013 through March 11, 2014, March 12, 2014 through September 11, 2014, and September 12, 2015 through March 11, 2016 reporting periods did not include the deviation for failing to comply with the CO emissions limit of 5,000 lbs based on a 24-hour period [30 TEX. ADMIN. CODE §§ 122.143(4) and 122.145(2)(A), FOP No. 01883, GTC, and TEX. HEALTH & SAFETY CODE § 382.085(b)].