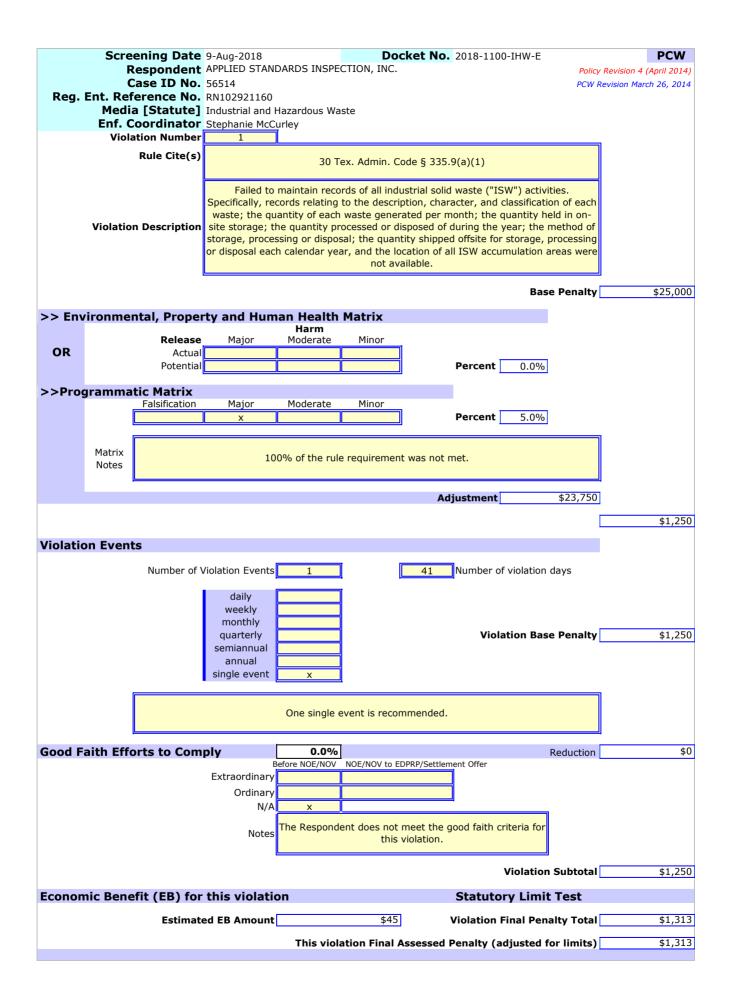

#### Violation Information

- 1. Failed to maintain records of all Industrial Solid Waste (ISW) activities [30 Tex. Admin. Code § 335.9(a)(1)].
- 2. Failed to conduct hazardous waste determinations and waste classifications [30 Tex. ADMIN. CODE §§ 335.503(a)(1), 335.504, and 335.62, and 40 C.F.R. § 262.11].
- 3. Failed to submit a written notice to the TCEQ which includes the type(s) of ISW or municipal hazardous waste to be recycled, the method of storage prior to recycling, and the nature of the recycling activity 90 days prior to engaging in such activities [30 TEX. ADMIN. CODE § 335.6(h)].

#### **Respondent** APPLIED STANDARDS INSPECTION, INC. **Case ID No.** 56514 Reg. Ent. Reference No. RN102921160 Media [Statute] Industrial and Hazardous Waste

Enf. Coordinator Stephanie McCurley

Screening Date 9-Aug-2018