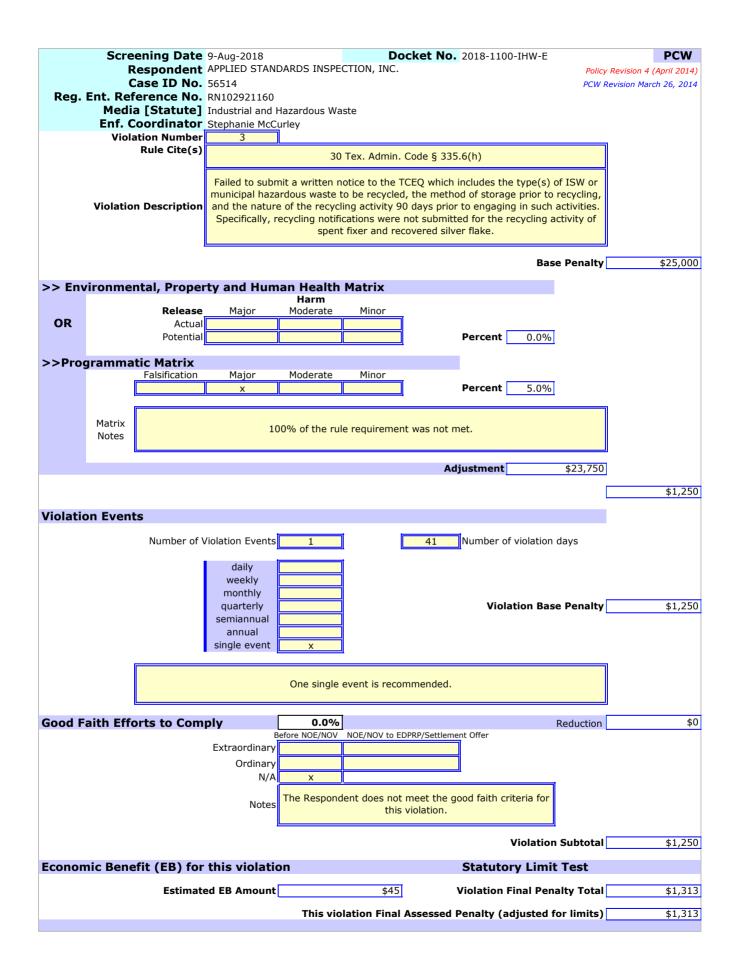

#### Violation Information

- 1. Failed to maintain records of all Industrial Solid Waste (ISW) activities [30 Tex. Admin. Code § 335.9(a)(1)].
- 2. Failed to conduct hazardous waste determinations and waste classifications [30 Tex. ADMIN. CODE §§ 335.503(a)(1), 335.504, and 335.62, and 40 C.F.R. § 262.11].
- 3. Failed to submit a written notice to the TCEQ which includes the type(s) of ISW or municipal hazardous waste to be recycled, the method of storage prior to recycling, and the nature of the recycling activity 90 days prior to engaging in such activities [30 TEX. ADMIN. CODE § 335.6(h)].

#### **Respondent** APPLIED STANDARDS INSPECTION, INC. **Case ID No.** 56514 Reg. Ent. Reference No. RN102921160 Media [Statute] Industrial and Hazardous Waste

Enf. Coordinator Stephanie McCurley

Screening Date 9-Aug-2018