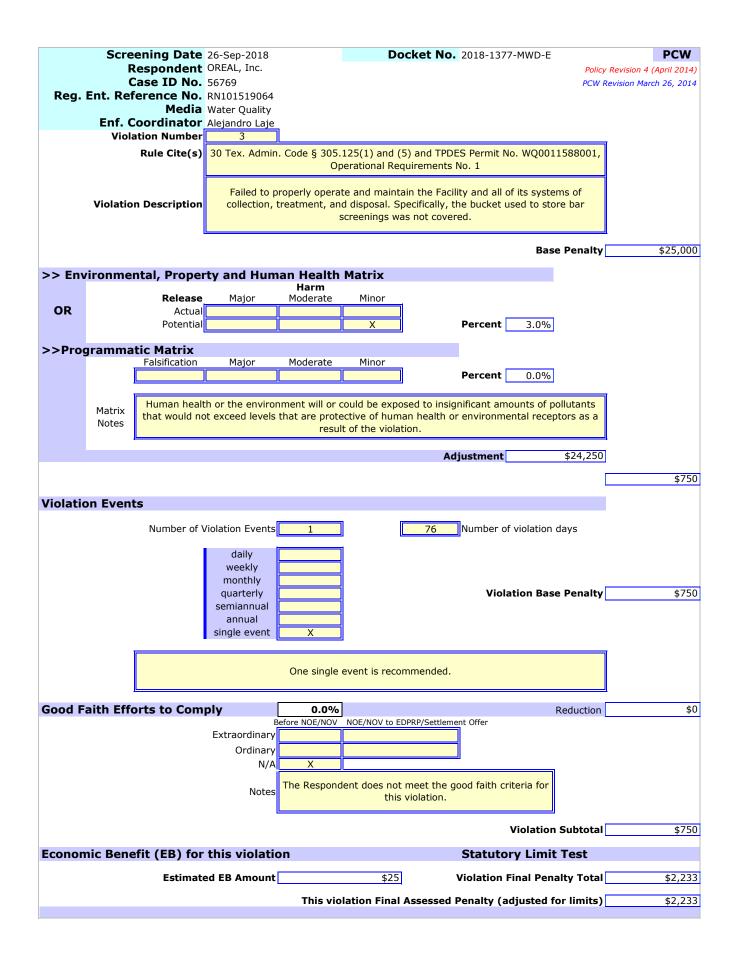

2. Failed to properly operate and maintain the Facility and all of its systems of collection, treatment, and disposal [30 Tex. ADMIN. CODE § 305.125(1) and (5) and TPDES Permit No. WQ0011588001, Operational Requirements No. 1].