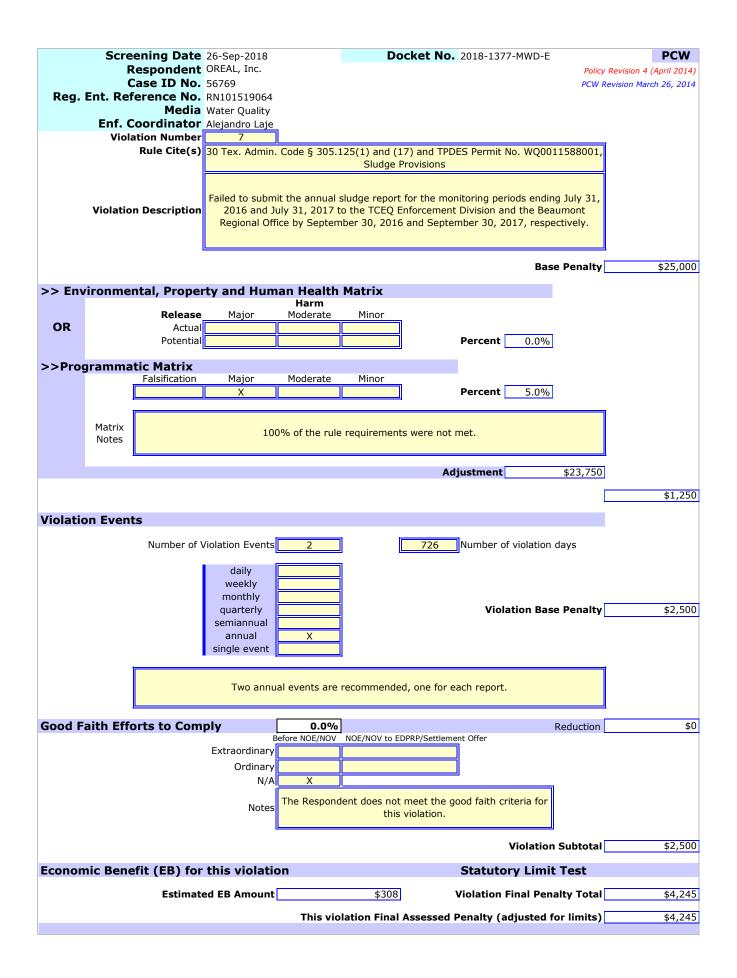

6. Failed to submit the annual sludge report for the monitoring periods ending July 31, 2016 and July 31,2017 to the TCEQ Enforcement Division and the Beaumont Regional Office by September 30, 2016 and September 30, 2017, respectively [30 TEX. ADMIN. CODE § 305.125(1) and (17) and TPDES Permit No. WQ0011588001, Sludge Provisions].