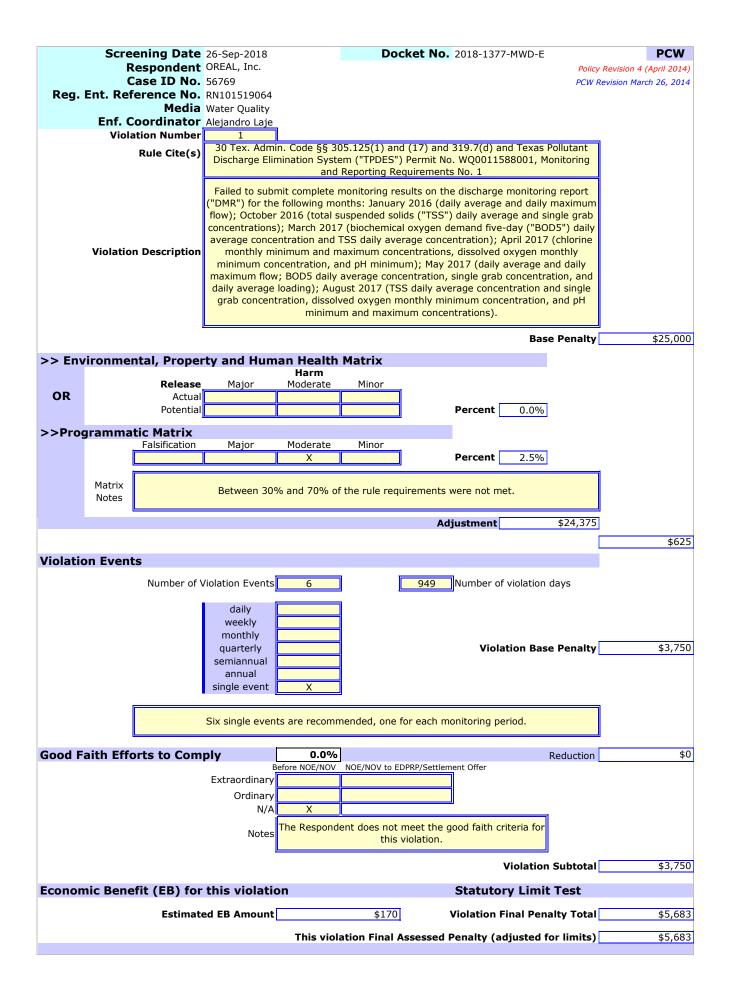

#### **Violation Information**

1. Failed to submit complete monitoring results on the discharge monitoring report ("DMR") for the following months: January 2016 (daily average and daily maximum flow); October 2016 total suspended solids ("TSS") daily average and single grab concentrations); March 2017 biochemical oxygen demand five-day ("BOD5") daily average concentration and TSS daily average concentration; April 2017 (chlorine monthly minimum and maximum concentrations, dissolved oxygen monthly minimum concentration, and pH minimum); May 2017 (daily average and daily maximum flow; and BOD5 daily average concentration, single grab concentration, and daily average loading); August 2017 (TSS daily average concentration and single grab concentration, dissolved oxygen monthly minimum concentration, and pH minimum and maximum concentrations) [30 Tex. ADMIN. CODE §§ 305.125(1) and (17) and 319.7(d) and Texas Pollutant Discharge Elimination System ("TPDES") Permit No. WQ0011588001, Monitoring and Reporting Requirements No. 1].