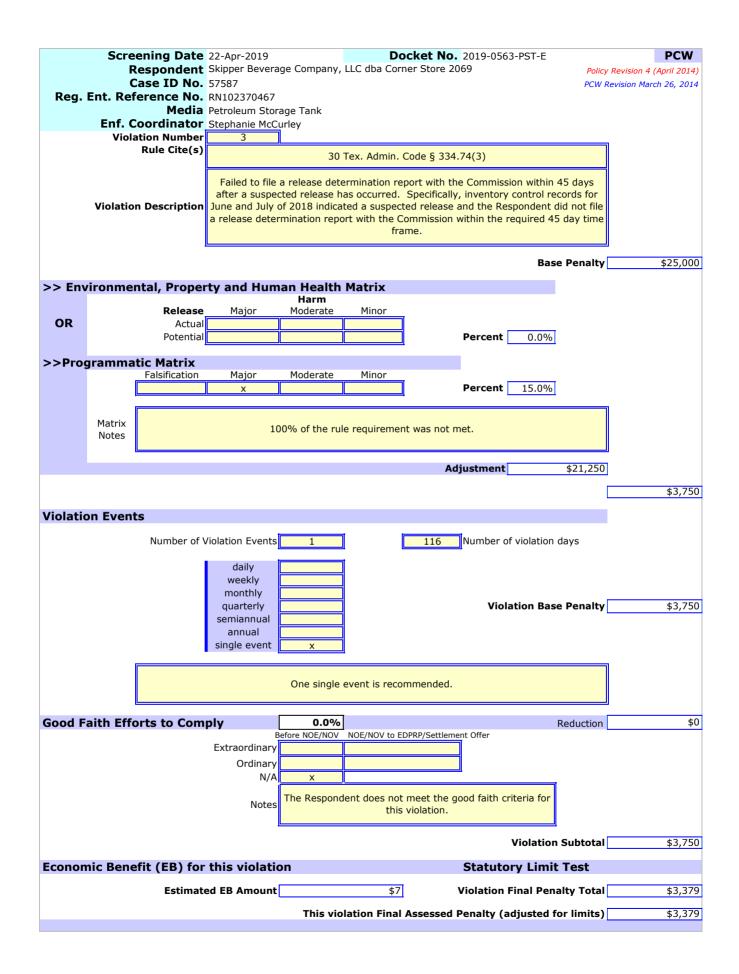

| Reg. Ent. Reference No. RN102370467<br>Media Petroleum Storage Tank            | sion 4 (April 2014) |
|--------------------------------------------------------------------------------|---------------------|
| Media Petroleum Storage Tank                                                   | on March 26, 2014   |
|                                                                                |                     |
| Enf. Coordinator Stephanie McCurley                                            |                     |
| Rule Cite(s)                                                                   |                     |
| 30 Tex. Admin. Code § 334.72                                                   |                     |
|                                                                                |                     |
| Violation Description                                                          |                     |
| Base Penalty                                                                   | \$25,000            |
| >> Environmental, Property and Human Health Matrix                             |                     |
| Harm<br>Release Major Moderate Minor                                           |                     |
| OR Actual                                                                      |                     |
| Potential Percent 0.0%                                                         |                     |
| >>Programmatic Matrix                                                          |                     |
| Falsification   Major   Moderate   Minor     x   Percent   15.0%               |                     |
|                                                                                |                     |
| Matrix<br>Notes                                                                |                     |
| Adjustment \$21,250                                                            |                     |
|                                                                                | \$3,750             |
| Violation Events                                                               |                     |
| Number of Violation Events 1 264 Number of violation days                      |                     |
| daily<br>weekly<br>monthly<br>quarterly<br>Violation Base Penalty              | \$3,750             |
| semiannual<br>annual<br>single event x                                         |                     |
| One single event is recommended.                                               |                     |
| Good Faith Efforts to Comply 0.0% Reduction                                    | \$0                 |
| Before NOE/NOV NOE/NOV to EDPRP/Settlement Offer Extraordinary                 |                     |
| Ordinary                                                                       |                     |
| N/A ×                                                                          |                     |
|                                                                                |                     |
| Notes The Respondent does not meet the good faith criteria for this violation. |                     |
| Notes The Respondent does not meet the good faith criteria for                 | \$3,750             |
| Notes The Respondent does not meet the good faith criteria for this violation. | \$3,750             |
| Notes The Respondent does not meet the good faith criteria for this violation. | \$3,750<br>\$3,379  |