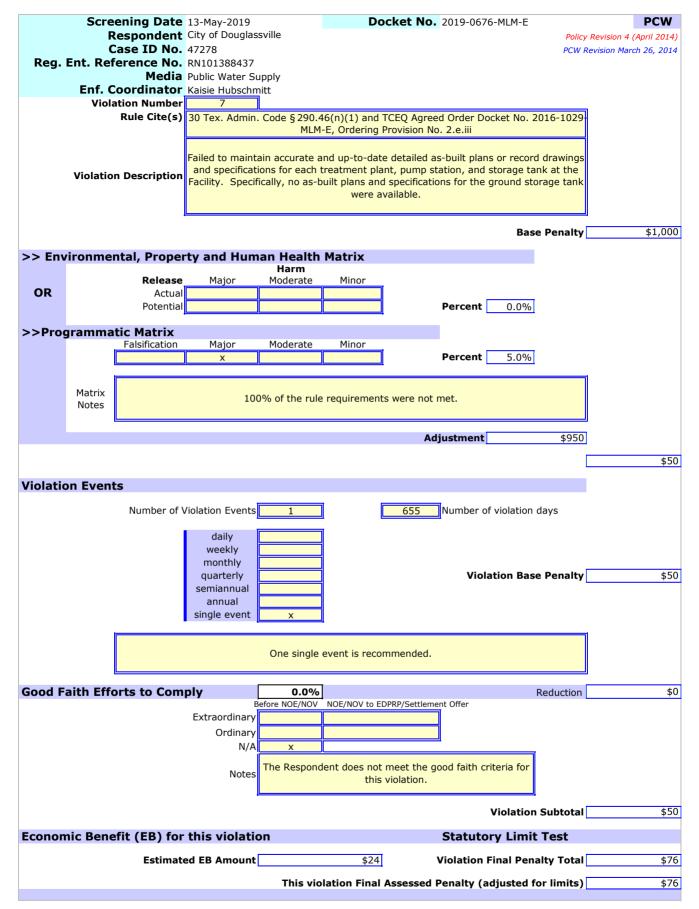

#### Violation Information

- 1. Failed to maintain water works operation and maintenance records and make them available for review to the Executive Director during the investigation [30 Tex. ADMIN. CODE § 290.46(f)(2), (f)(3)(B)(iii), (f)(3)(D)(i), and (f)(3)(E)(iv) and TCEQ Agreed Order Docket No. 2016-1029-MLM-E Ordering Provision No. 2.a.i.].
- 2. Failed to inspect the interior surface of a pressure tank provided with an inspection port every five years [30 TEX. ADMIN. CODE § 290.46(m)(1)(B) and TCEQ Agreed Order Docket No. 2016-1029-MLM-E, Ordering Provision No. 2.a.ii.].
- 3. Failed to maintain an up-to-date chemical and microbiological monitoring plan that identifies all sampling locations, describes the sampling frequency, and specifies the analytical procedures and laboratories that the Facility will use to comply with the monitoring requirements [30 TEX. ADMIN. CODE § 290.121(a) and (b) and TCEQ Agreed Order Docket No. 2016-1029-MLM-E, Ordering Provision No. 2.a.v.].
- 4. Failed to ensure that all clearwells, ground storage tanks, standpipes, and elevated tanks are painted, disinfected, and maintained in strict accordance with current American Water Works Association standards [30 Tex. ADMIN. CODE § 290.43(c)(8) and TCEQ Agreed Order Docket No. 2016-1029-MLM-E, Ordering Provision No. 2.c.i.].
- 5. Failed to provide a device to readily determine the air-water-volume for the pressure tank [30 TEX. ADMIN. CODE § 290.43(d)(3) and TCEQ Agreed Order Docket No. 2016-1029-MLM-E, Ordering Provision No. 2.c.ii.].
- 6. Failed to provide a primary roof access opening of not less than 30 inches in diameter if an alternative 30-inch diameter access opening is not provided in the Facility's ground storage tank [30 TEX. ADMIN. CODE § 290.43(c)(2) and TCEQ Agreed Order Docket No. 2016-1029-MLM-E], Ordering Provision No. 2.e.ii.].
- Failed to maintain accurate and up-to-date detailed as-built plans or record drawings and specifications for each treatment plant, pump station, and storage tank at the Facility [30 TEX. ADMIN. CODE § 290.46(n)(1) and TCEQ Agreed Order Docket No. 2016-1029-MLM-E, Ordering Provision No. 2.e.iii.].
- 8. Failed to locate the Facility's well at least 150 feet away from an underground petroleum storage tank [30 Tex. ADMIN. CODE § 290.41(c)(1)(A) and TCEQ Agreed Order Docket No. 2016-1029-MLM-E, Ordering Provision No. 2.g.].
- 9. Failed to maintain water works operation and maintenance records and make them available for review to the Executive Director during the investigation [30 Tex. ADMIN. CODE § 290.46(f)(2), (f)(3)(A)(iii), (f)(3)(A)(vi), and (f)(3)(D)(ii)].
- 10. Failed to calibrate the Facility's well meter at least once every three years [30 Tex. ADMIN. CODE § 290.46(s)(1)].
- 11. Failed to initiate maintenance and housekeeping practices to ensure the good working condition and general appearance of the system's facilities and equipment [30 Tex. ADMIN. CODE § 290.46(m)].
- 12. Failed to provide all water storage tanks with a liquid level indicator calibrated in feet of water located at the tank site [30 Tex. ADMIN. CODE § 290.43(c)(4)].
- 13. Failed to ensure that all chemicals and any additional or replacement process media used in treatment of water supplied by the PWS conform to the American National Standards Institute/National Sanitation Foundation Standard 60 for Drinking Water Treatment Chemicals [30 Tex. ADMIN. CODE § 290.42(j)].
- 14. Failed to house the hypochlorination solution container in a secure enclosure to protect it from adverse weather conditions and vandalism [30 Tex. ADMIN. CODE § 290.42(e)(5)].