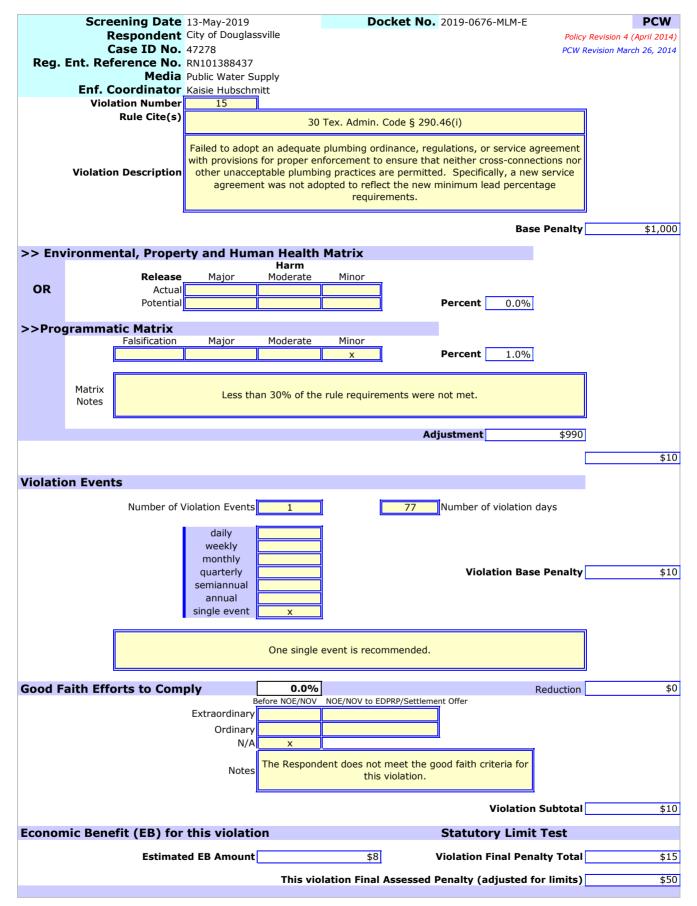

#### EXECUTIVE SUMMARY – ENFORCEMENT MATTER – CASE NO. 47278 City of Douglassville RN101388437 Docket No. 2019-0676-MLM-E

- 15. Failed to adopt an adequate plumbing ordinance, regulations, or service agreement with provisions for proper enforcement to ensure that neither cross-connections nor other unacceptable plumbing practices are permitted [30 Tex. ADMIN. CODE § 290.46(i)].
- 16. Failed to provide the Facility's pressure tank with a pressure release device [30 Tex. ADMIN. CODE § 290.43(d)(2)].
- 17. Failed to ensure that all electrical wiring is securely installed in compliance with a local or national electrical code [30 Tex. ADMIN. CODE § 290.46(v) and TCEQ Agreed Order Docket No. 2016-1029-MLM-E, Ordering Provision No. 2.a.vi.].
- 18. Failed to adopt and submit to the TCEQ for approval an emergency preparedness plan that demonstrates the Facility's ability to provide emergency operations [TEX. WATER CODE § 13.1394(b)(2)].